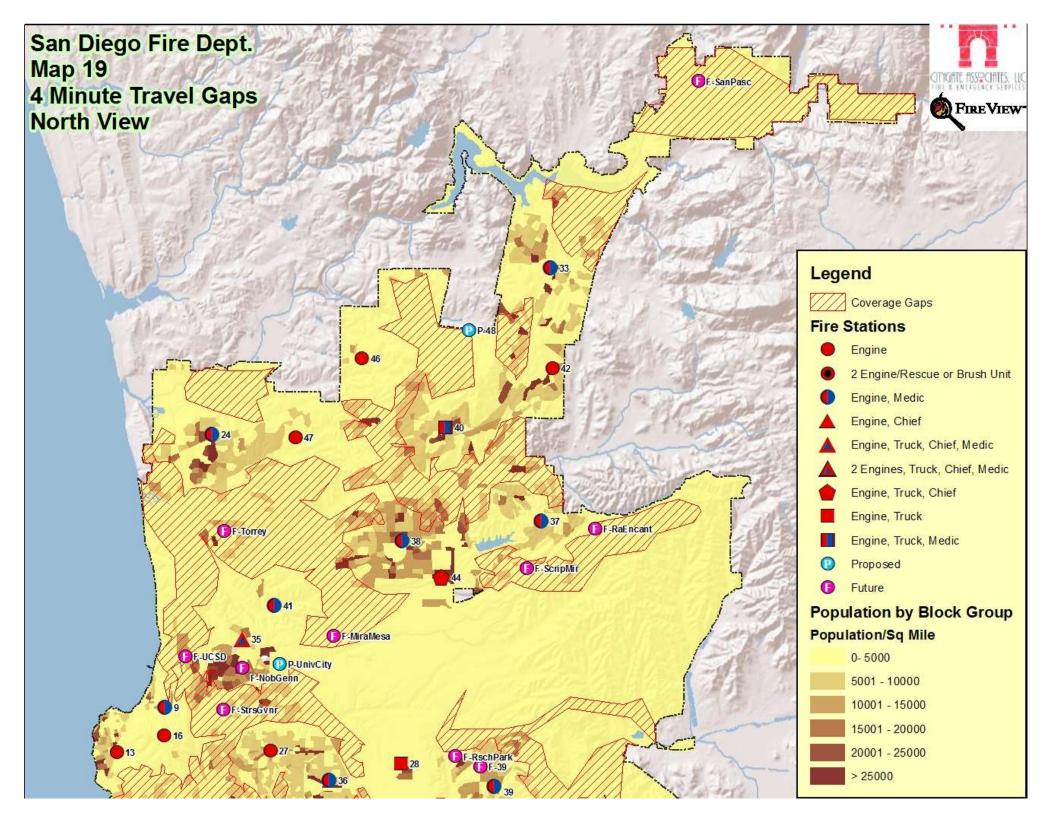

## San Diego Fire Dept. Map 18 Coverage With Gap Stations South View

- Engine, Truck, Chief
- Engine, Truck
- Engine, Truck, Medic
- Gap Stations