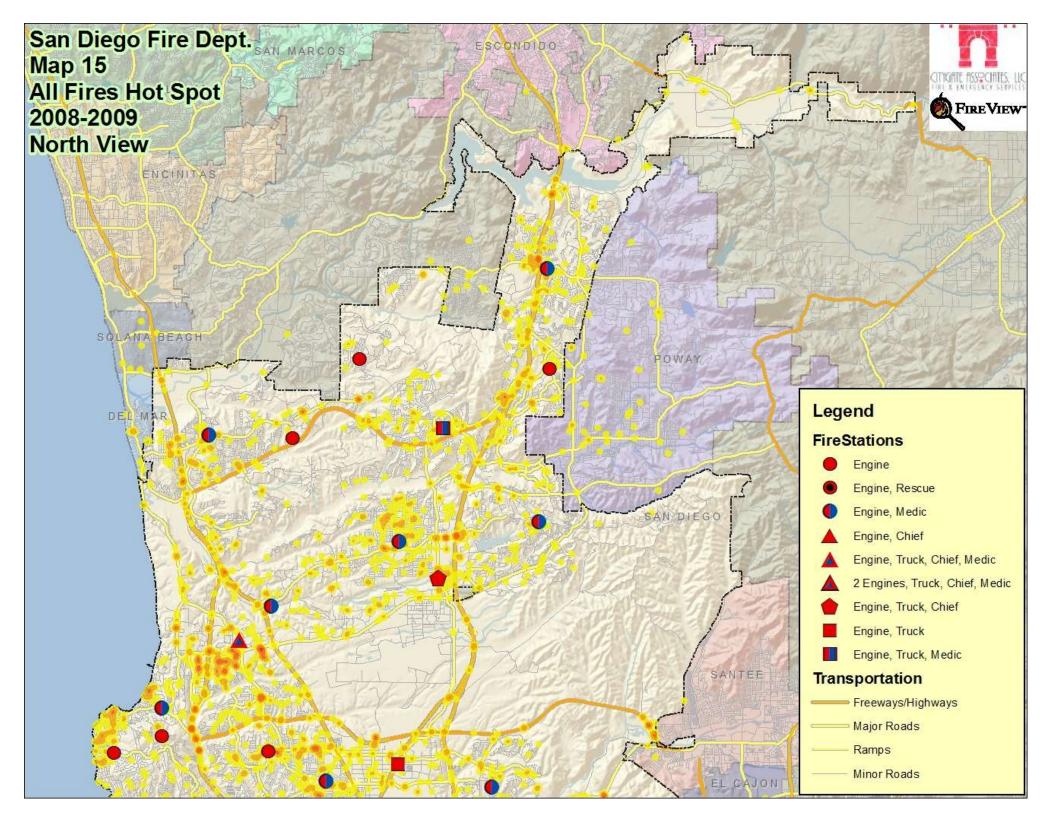

## San Diego Fire Dept. Map 15 All Fires Hot Spot 2008-2009 South View

#### Legend FireStations