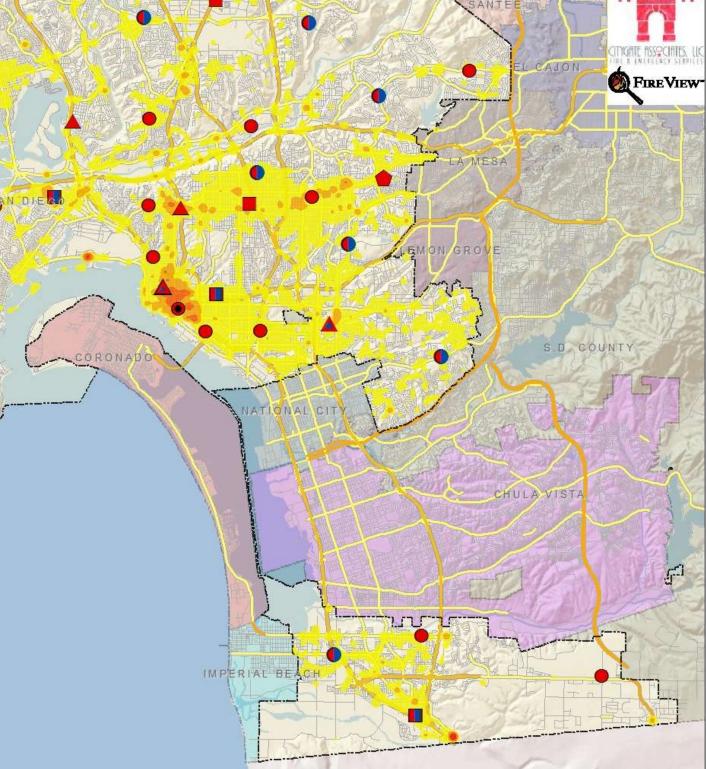

# San Diego Fire Dept Map 9 All Incidents 2008-2009 South View

#### Legend

- 2 Engines, Truck, Chief, Medic
- Engine, Truck, Chief
- Engine, Truck
- Engine, Truck, Medic
- ALL INCIDENTS

#### Transportation

- Freeways/Highways
- ----- Ramps
- Minor Roads