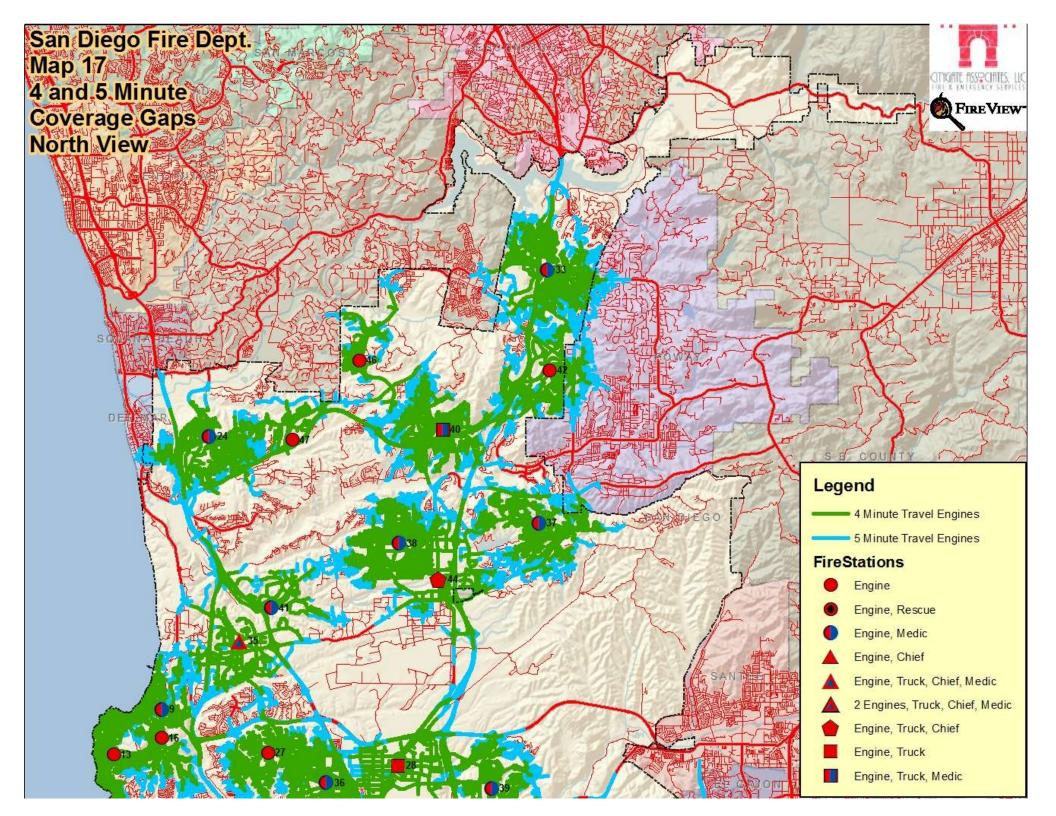

# San Diego Fire Dept Map 17 4 and 5 Minute Coverage Gaps South View

#### Legend

- 4 Minute Travel Engines
- 5 Minute Travel Engines