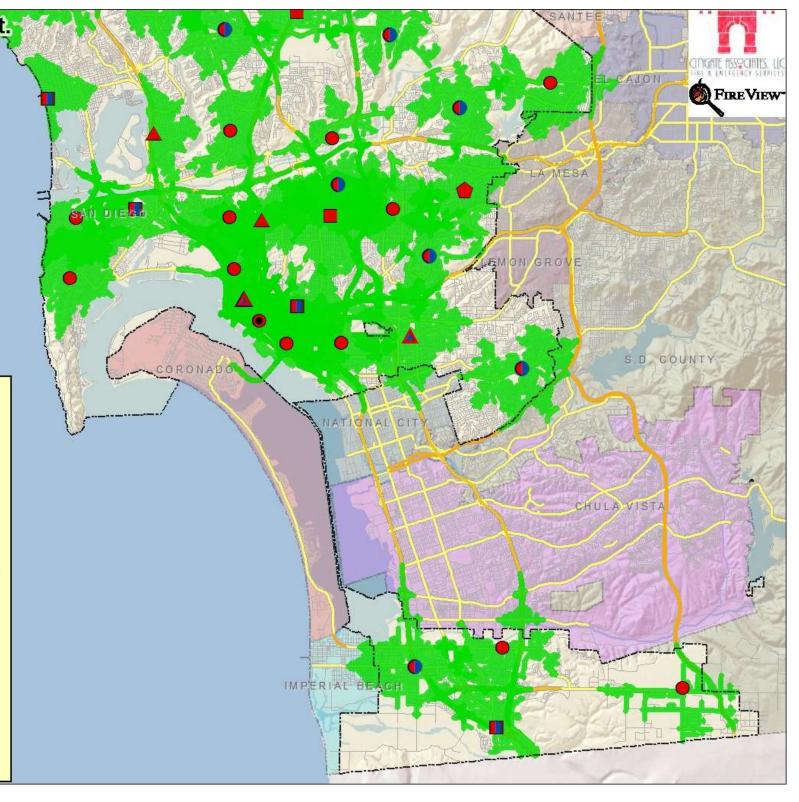

## San Diego Fire Dept. Map 4 1.5 Mile ISO Engine Travel South View

San Diego Fire Dept. Map 5a 8 minute NFPA 1710 Concentration: 3 Engine, 1 Truck, 1 BC South View