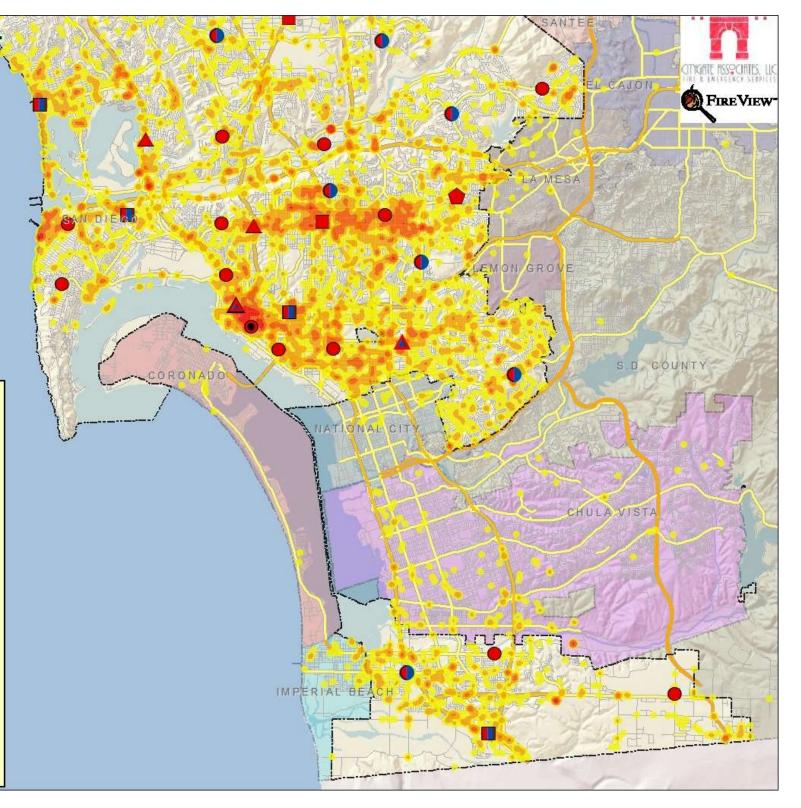

gend



#### Transportation

Freeways/Highways Major Roads Ramps Minor Roads





# San Diego Fire Dept. **Map 11 All Fires** 2008-2009 **South View**

#### Legend



- Engine, Truck, Chief, Medic
- 2 Engines, Truck, Chief, Medic
- Engine, Truck, Chief
- Engine, Truck, Medic
- Freeways/Highways Major Roads
- Ramps
- Minor Roads





## San Diego Fire Dept. Map 12 All Structure Fires 2008-2009 South View

#### Legend



- Engine, Rescue
- Engine, Medic
- 🛕 Engine, Chief
- Engine, Truck, Chief, Medic
- 2 Engines, Truck, Chief, Medic
- Engine, Truck, Chief
- Engine, Truck
- Engine, Truck, Medic
- STRUCTURE FIRES

#### Transportation

- Freeways/Highways
- Ramps
- Minor Roads



















## San Diego Fire Dept. Map 15 All Fires Hot Spot 2008-2009 South View

#### Legend FireStations











# San Diego Fire Dept Map 17 4 and 5 Minute Coverage Gaps South View

#### Legend

- 4 Minute Travel Engines
- 5 Minute Travel Engines

#### **FireStations**







## San Diego Fire Dept. Map 18 Coverage With Gap Stations South View



- Engine, Truck, Chief
- Engine, Truck
- Engine, Truck, Medic
- Gap Stations