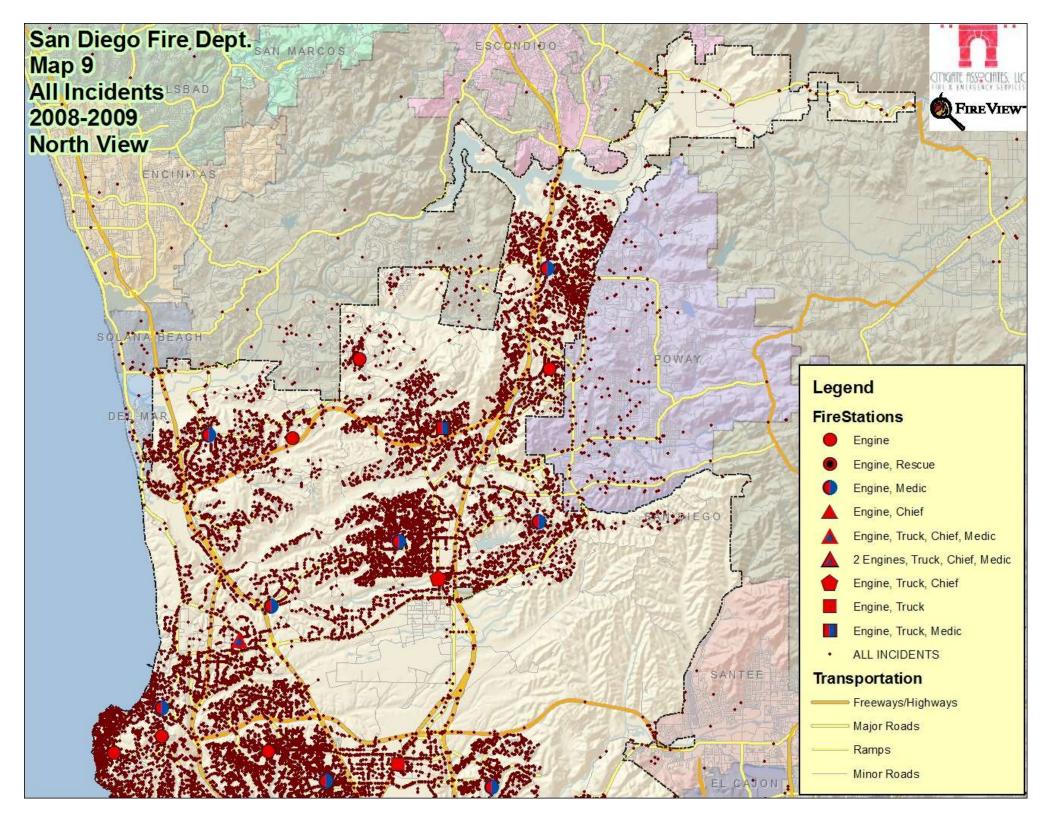

3 4 Minute Engine Travel South View







## San Diego Fire Dept. Map 4 1.5 Mile ISO Engine Travel South View







San Diego Fire Dept. Map 5a 8 minute NFPA 1710 Concentration: 3 Engine, 1 Truck, 1 BC South View







# San Diego Fire Dept. Map 6 8 Minute Concentration: 3 Engines Only South View



#### **FireStations**



— Minor Roads





San Diego Fire Dept. Map 7a 8 Minute Ladder Truck Travel South View

### Legend

#### **FireStations**



Minor Roads

I REFLECTION CHIES. EL CAJON SIRE VIEW-SMON GROVE S.D. COUNTY CORONADO NATIONAL CITY CHULA VISTA f. IMPERIAL BEACH



# San Diego Fire Dept. Map 7b 2.5 Mile ISO Ladder Truck Travel South View





Minor Roads





### San Diego Fire Dept. Map 8 8 Minute Battalion Chief Travel South View



#### **FireStations**



— Minor Roads





# San Diego Fire Dept Map 9 All Incidents 2008-2009 South View

#### Legend



- 2 Engines, Truck, Chief, Medic
- Engine, Truck, Chief
- Engine, Truck
- Engine, Truck, Medic
- ALL INCIDENTS

#### Transportation

- Freeways/Highways
- ----- Ramps
- Minor Roads





## San Diego Fire Dept Map 10 All EMS & Rescue 2008-2009 South View

#### Legend



#### Transportation

Freeways/Highways Major Roads Ramps Minor Roads





# San Diego Fire Dept. **Map 11 All Fires** 2008-2009 **South View**

#### Legend



- Engine, Truck, Chief, Medic
- 2 Engines, Truck, Chief, Medic
- Engine, Truck, Chief
- Engine, Truck, Medic
- Freeways/Highways Major Roads
- Ramps
- Minor Roads





## San Diego Fire Dept. Map 12 All Structure Fires 2008-2009 South View

#### Legend



- Engine, Rescue
- Engine, Medic
-