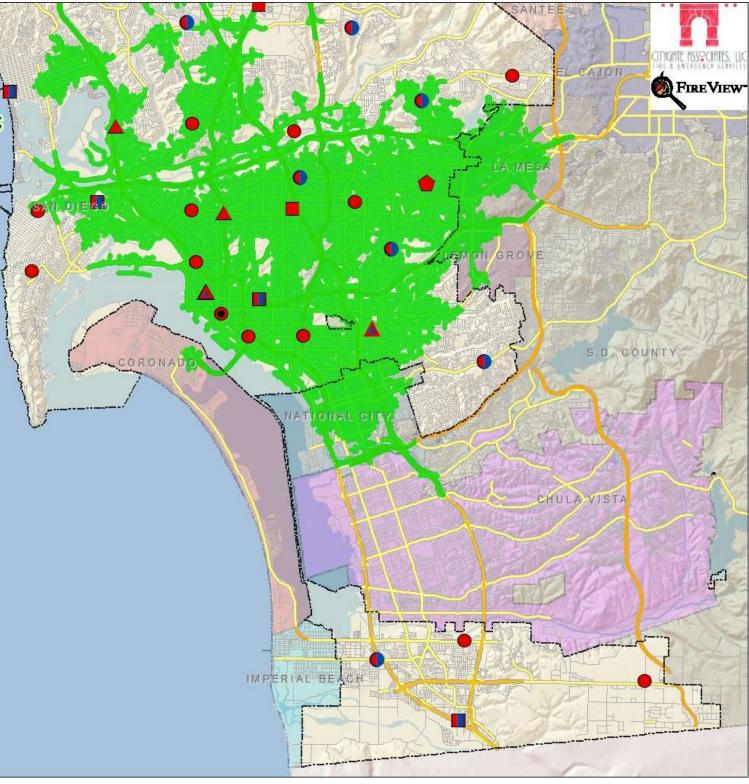

Folsom (Sacramento), CA

MANAGEMENT CONSULTANTS

# FIRE SERVICE STANDARDS OF RESPONSE COVERAGE DEPLOYMENT STUDY FOR THE CITY OF SAN DIEGO FIRE

# **RESCUE DEPARTMENT**

# VOLUME 2 OF 2 - MAP ATLAS

February 14, 2011





2250 East Bidwell St., Ste #100 ■ Folsom, CA 95630 (916) 458-5100 ■ Fax: (916) 983-2090

















# San Diego Fire Dept. Map 3 4 Minute Engine Travel South View







## San Diego Fire Dept. Map 4 1.5 Mile ISO Engine Travel South View







San Diego Fire Dept. Map 5a 8 minute NFPA 1710 Concentration: 3 Engine, 1 Truck, 1 BC South View







# San Diego Fire Dept. Map 6 8 Minute Concentration: 3 Engines Only South View



#### **FireStations**



— Minor Roads





San Diego Fire Dept. Map 7a 8 Minute Ladder Truck Travel South View

### Legend

#### **FireStations**



Minor Roads

I REFLECTION CHIES. EL CAJON SIRE VIEW-SMON GROVE S.D. COUNTY CORONADO NATIONAL CITY CHULA VISTA f. IMPERIAL BEACH



# San Diego Fire Dept. Map 7b 2.5 Mile ISO Ladder Truck Travel South View





Minor Roads





### San Diego Fire Dept. Map 8 8 Minute Battalion Chief Travel South View



#### **FireStations**



— Minor Roads





# San Diego Fire Dept Map 9 All Incidents 2008-2009 South View

#### Legend



- 2 Engines, Truck, Chief, Medic
- Engine, Truck, Chief
- Engine, Truck
- Engine, Truck, Medic
- ALL INCIDENTS

#### Transportation

- Fr