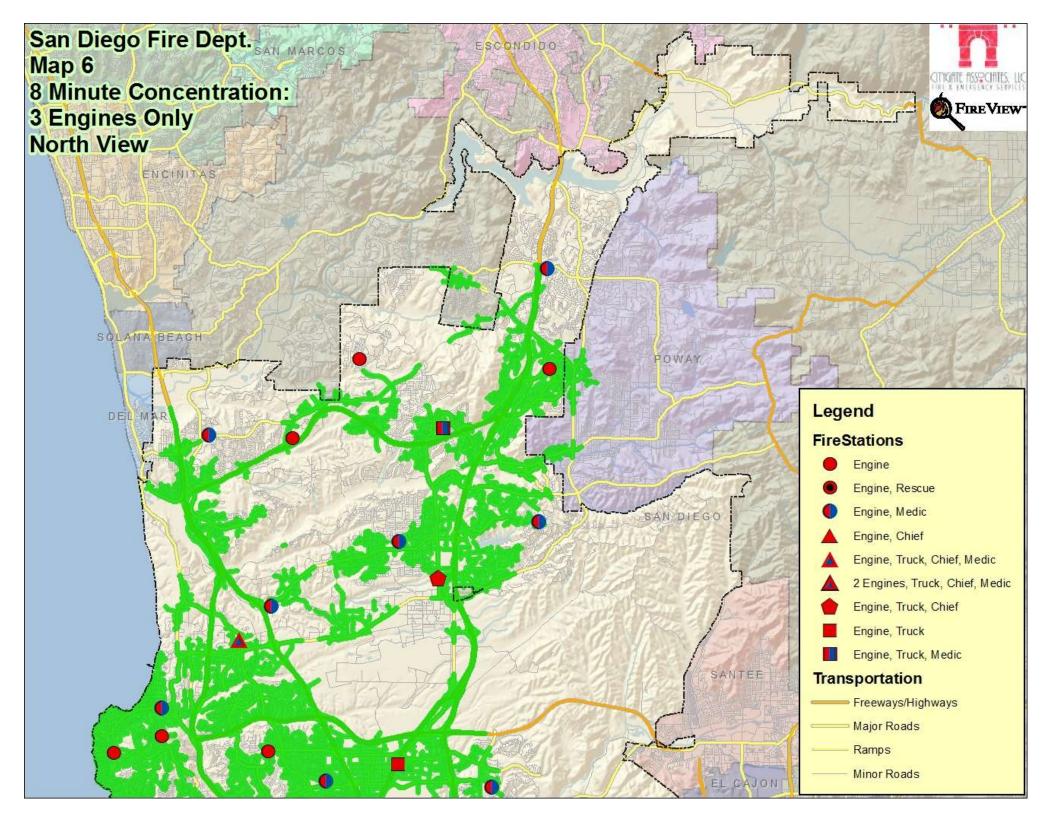

Folsom (Sacramento), CA

MANAGEMENT CONSULTANTS

# FIRE SERVICE STANDARDS OF RESPONSE COVERAGE DEPLOYMENT STUDY FOR THE CITY OF SAN DIEGO FIRE

# **RESCUE DEPARTMENT**

# VOLUME 2 OF 2 - MAP ATLAS

February 14, 2011





2250 East Bidwell St., Ste #100 ■ Folsom, CA 95630 (916) 458-5100 ■ Fax: (916) 983-2090

















# San Diego Fire Dept. Map 3 4 Minute Engine Travel South View







## San Diego Fire Dept. Map 4 1.5 Mile ISO Engine Travel South View







San Diego Fire Dept. Map 5a 8 minute NFPA 1710 Concentration: 3 Engine, 1 Truck, 1 BC South View







# San Diego Fire Dept. Map 6 8 Minute Concentration: 3 Engines Only South View



#### **FireStations**



— Minor Roads





San Diego Fire Dept. Map 7a 8 Minute Ladder Truck Travel South View

### Legend

#### **FireStations**



Minor Roads

I REFLECTION CHIES. EL CAJON SIRE VIEW-SMON GROVE S.D. COUNTY CORONADO NATIONAL CITY CHULA VISTA f. IMPERIAL BEACH



# San Diego Fire Dept. Map 7b 2.5 Mile ISO Ladder Truck Travel South View





Minor Roads





### San Diego Fire Dept. Map 8 8 Minute Battalion Chief Travel South View



#### **FireStations**



— Minor Roads





# San Diego Fire Dept Map 9 All Incidents 2008-2009 South View

#### Legend



- 2 Engines, Truck, Chief, Medic
- Engine, Truck, Chief
- Engine, Truck
- Engine, Truck, Medic
- ALL INCIDENTS

#### Transportation

- Free