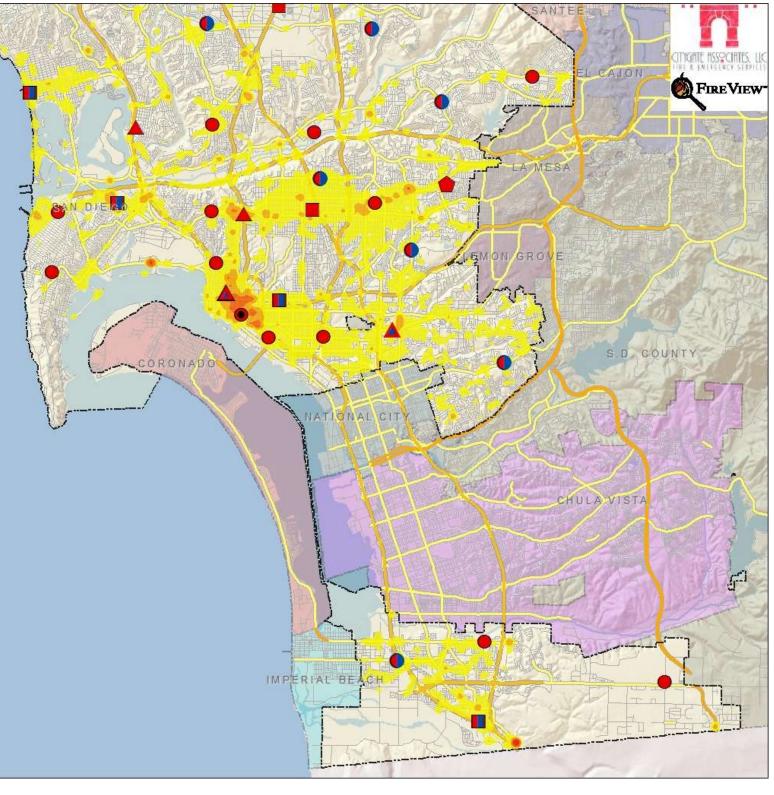

## San Diego Fire Dept. Map 15 All Fires Hot Spot 2008-2009 South View

#### Legend FireStations