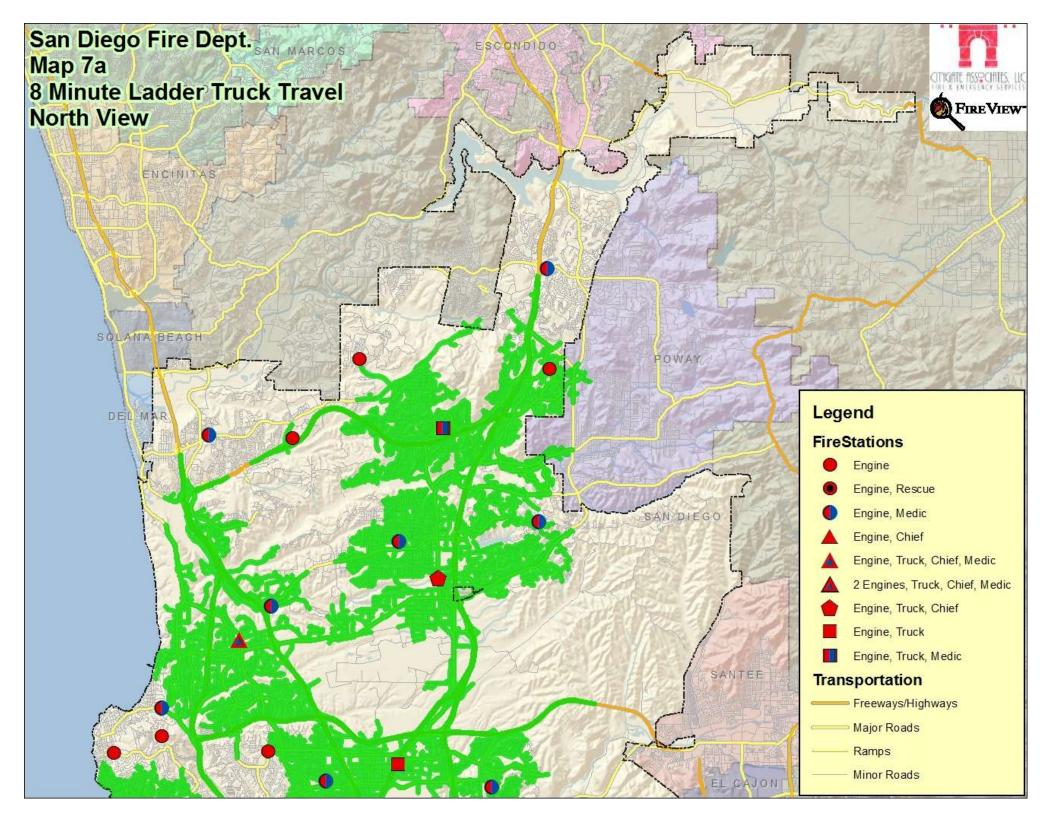

#### **FireStations**

— Minor Roads

San Diego Fire Dept. Map 7a 8 Minute Ladder Truck Travel South View