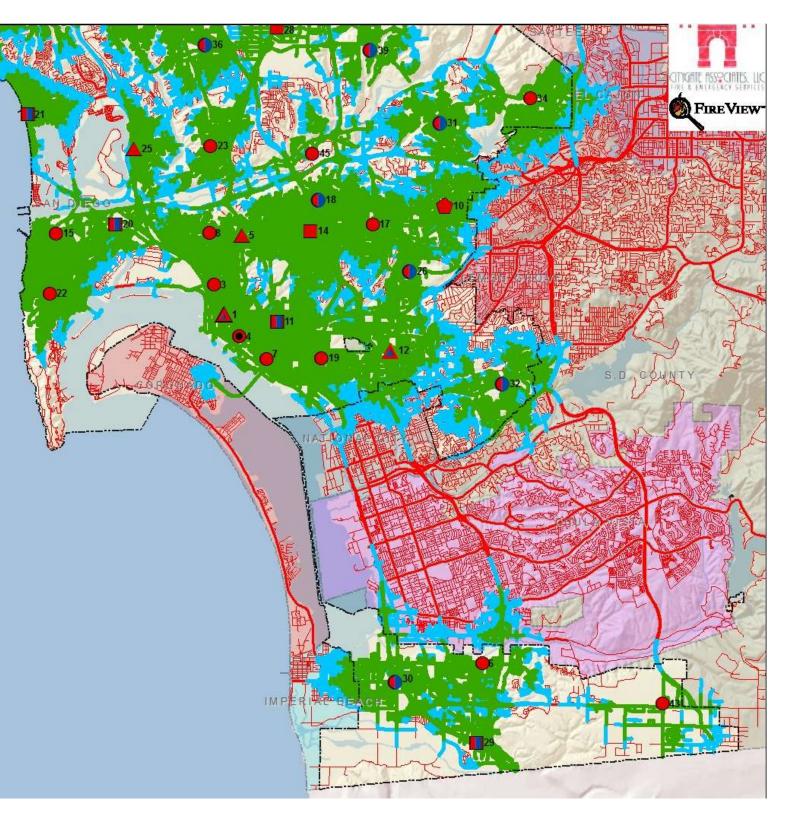

# San Diego Fire Dept Map 17 4 and 5 Minute Coverage Gaps South View

#### Legend

- 4 Minute Travel Engines
- 5 Minute Travel Engines

#### **FireStations**