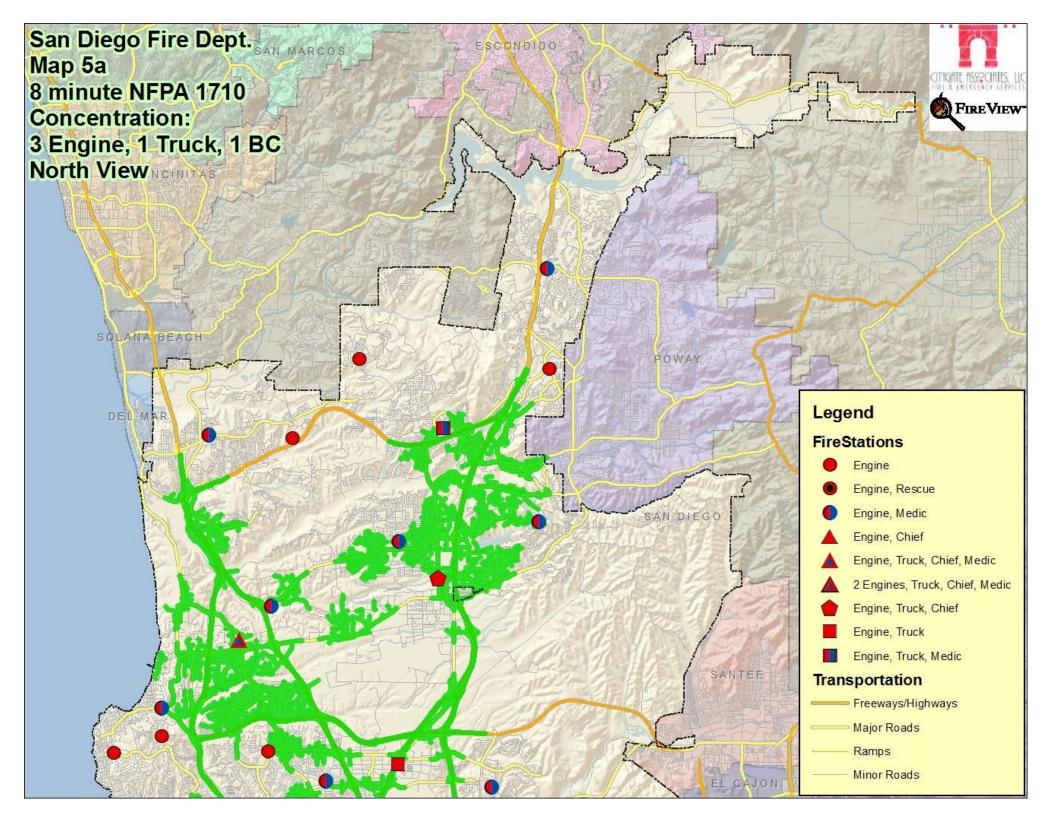

## San Diego Fire Dept. Map 4 1.5 Mile ISO Engine Travel South View

San Diego Fire Dept. Map 5a 8 minute NFPA 1710 Concentration: 3 Engine, 1 Truck, 1 BC South View