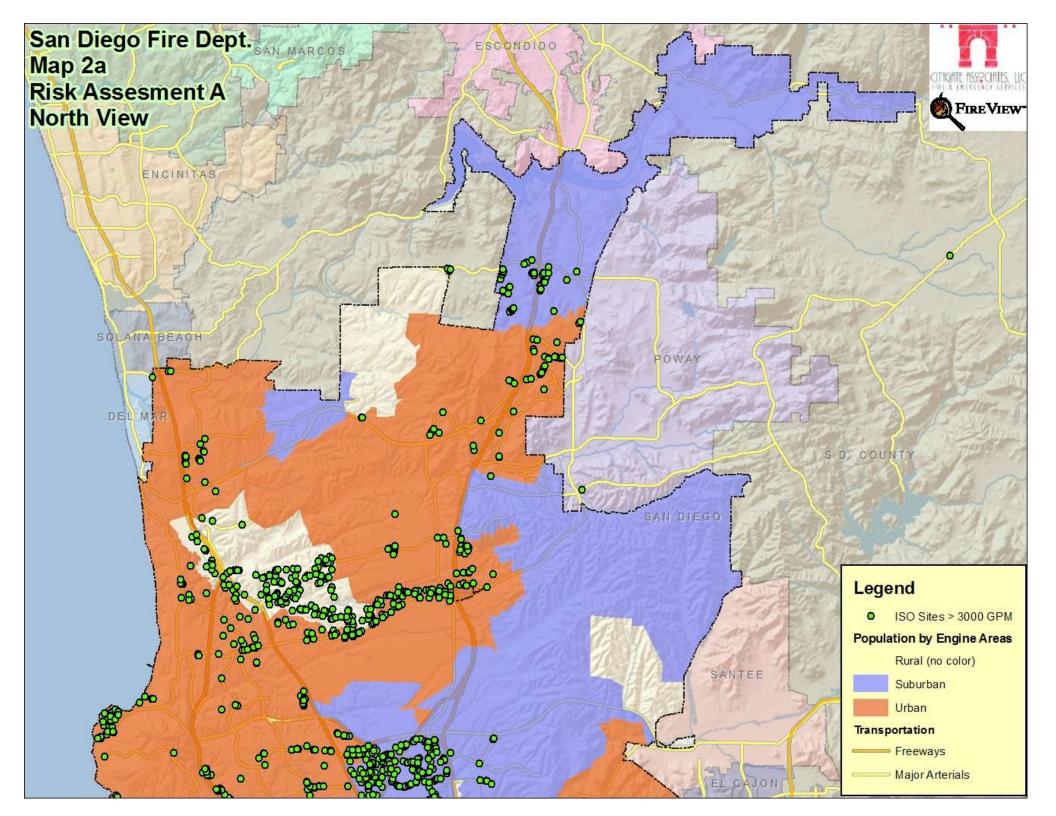

Folsom (Sacramento), CA

MANAGEMENT CONSULTANTS

# FIRE SERVICE STANDARDS OF RESPONSE COVERAGE DEPLOYMENT STUDY FOR THE CITY OF SAN DIEGO FIRE

# **RESCUE DEPARTMENT**

# VOLUME 2 OF 2 - MAP ATLAS

February 14, 2011





2250 East Bidwell St., Ste #100 ■ Folsom, CA 95630 (916) 458-5100 ■ Fax: (916) 983-2090

















# San Diego Fire Dept. Map 3 4 Minute Engine Travel South View







## San Diego Fire Dept. Map 4 1.5 Mile ISO Engine Travel South View







San Diego Fire Dept. Map 5a 8 minute NFPA 1710 Concentration: 3 Engine, 1 Truck, 1 BC South View







# San Diego Fire Dept. Map 6 8 Minute Concentration: 3 Engines Only South View



#### **FireStations**



— Minor Roads





San Diego Fire Dept. Map 7a 8 Minute Ladder Truck Travel South View

### Legend

#### **FireStations**



Minor Roads

I REFLECTION CHIES. EL CAJON SIRE VIEW-SMON GROVE S.D. COUNTY CORONADO NATIONAL CITY CHULA VISTA f. IMPERIAL BEACH



# San Diego Fire Dept. Map 7b 2.5 Mile ISO Ladder Truck Travel South View





Minor Roads





### San Diego Fire Dept. Map 8 8 Minute Battalion Chief Travel South View



####