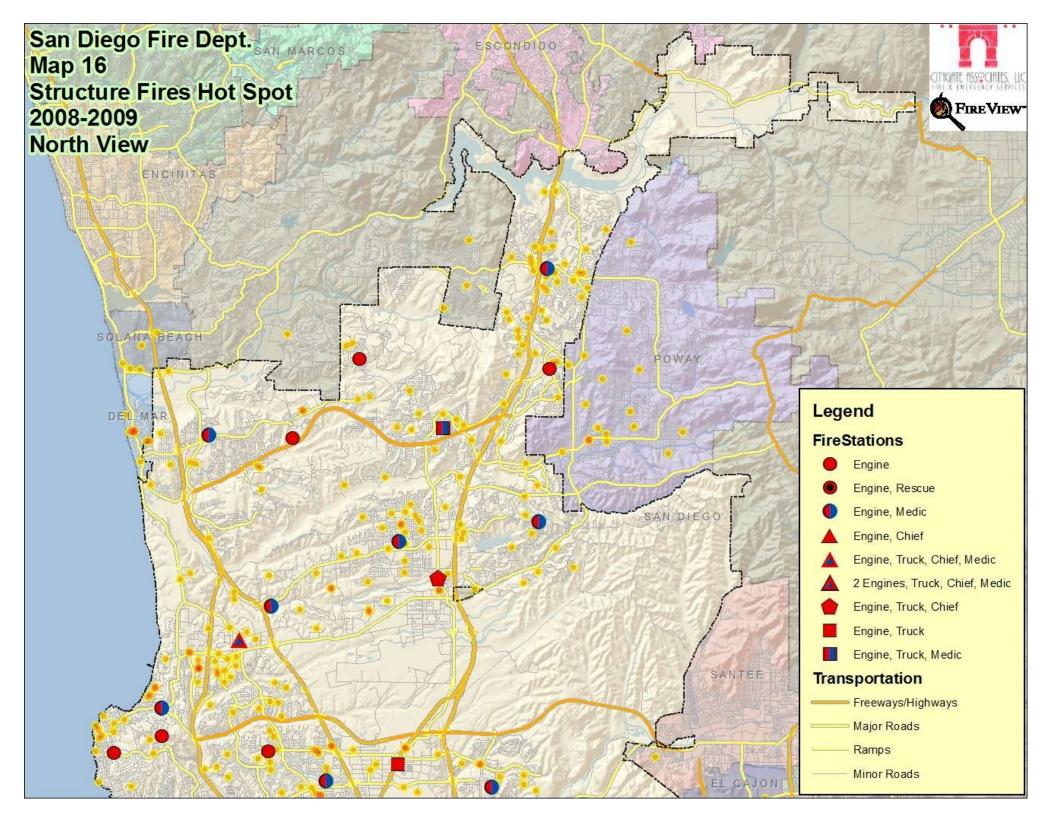

nd



#### Transportation

Freeways/Highways Major Roads Ramps Minor Roads





# San Diego Fire Dept. **Map 11 All Fires** 2008-2009 **South View**

#### Legend



- Engine, Truck, Chief, Medic
- 2 Engines, Truck, Chief, Medic
- Engine, Truck, Chief
- Engine, Truck, Medic
- Freeways/Highways Major Roads
- Ramps
- Minor Roads





## San Diego Fire Dept. Map 12 All Structure Fires 2008-2009 South View

#### Legend



- Engine, Rescue
- Engine, Medic
- 🛕 Engine, Chief
- Engine, Truck, Chief, Medic
- 2 Engines, Truck, Chief, Medic
- Engine, Truck, Chief
- Engine, Truck
- Engine, Truck, Medic
- STRUCTURE FIRES

#### Transportation

- Freeways/Highways
- Ramps
- Minor Roads



















## San Diego Fire Dept. Map 15 All Fires Hot Spot 2008-2009 South View

#### Legend FireStations











# San Diego Fire Dept Map 17 4 and 5 Minute Coverage Gaps South View

#### Legend

- 4 Minute Travel Engines
- 5 Minute Travel Engines

#### **FireStations**







## San Diego Fire Dept. Map 18 Coverage With Gap Stations South View



- Engine, Truck, Chief
- Engine, Truck
- Engine, Truck, Medic
- Gap Stations