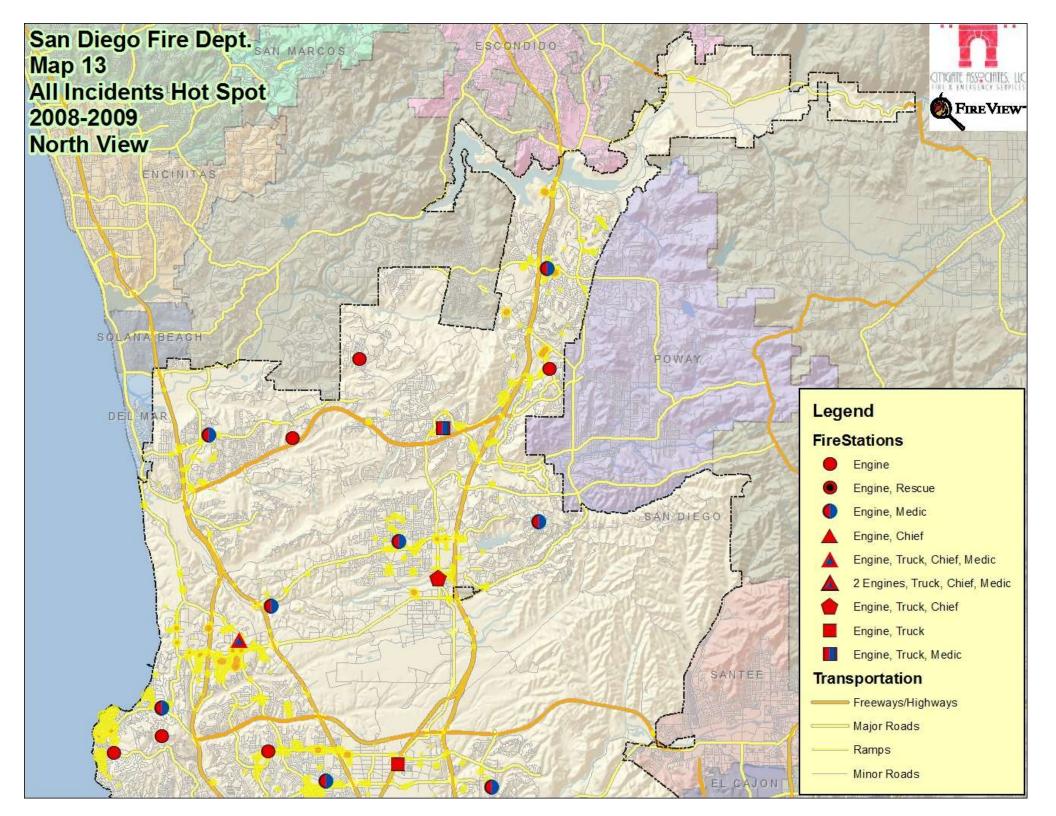

## San Diego Fire Dept. Map 15 All Fires Hot Spot 2008-2009 South View

#### Legend FireStations