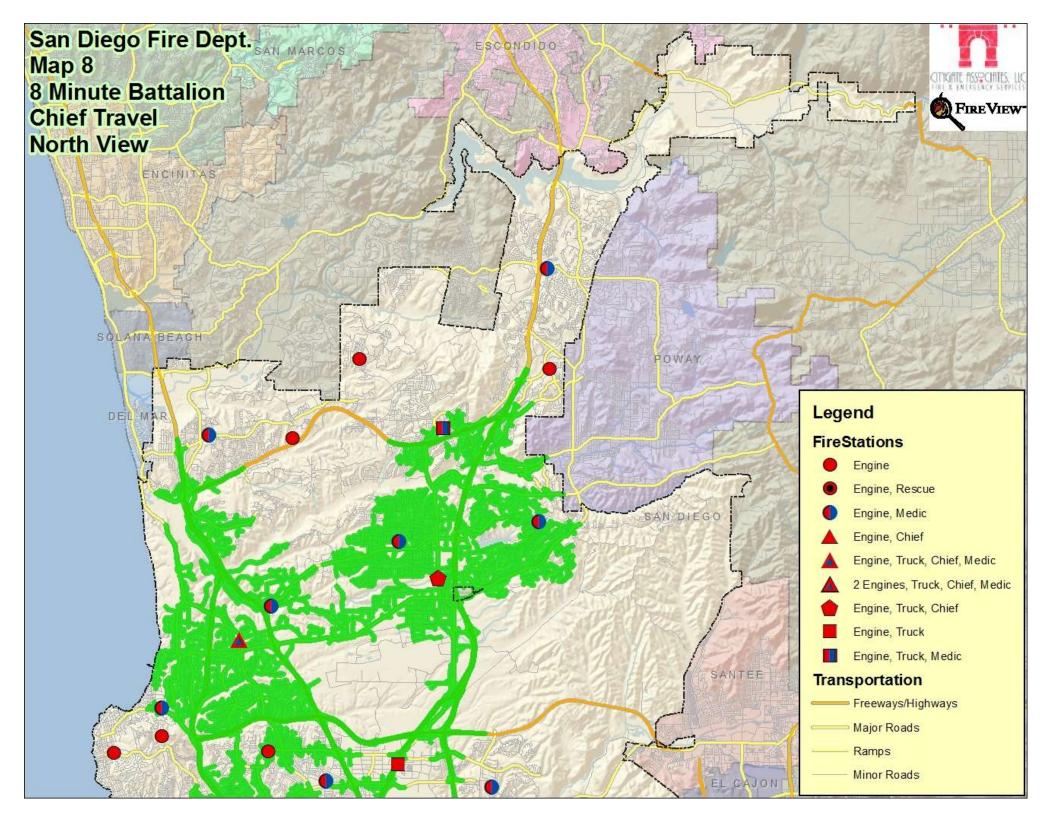

idwell St., Ste #100 ■ Folsom, CA 95630 (916) 458-5100 ■ Fax: (916) 983-2090

















# San Diego Fire Dept. Map 3 4 Minute Engine Travel South View







## San Diego Fire Dept. Map 4 1.5 Mile ISO Engine Travel South View







San Diego Fire Dept. Map 5a 8 minute NFPA 1710 Concentration: 3 Engine, 1 Truck, 1 BC South View







# San Diego Fire Dept. Map 6 8 Minute Concentration: 3 Engines Only South View



#### **FireStations**



— Minor Roads





San Diego Fire Dept. Map 7a 8 Minute Ladder Truck Travel South View

### Legend

#### **FireStations**



Minor Roads

I REFLECTION CHIES. EL CAJON SIRE VIEW-SMON GROVE S.D. COUNTY CORONADO NATIONAL CITY CHULA VISTA f. IMPERIAL BEACH



# San Diego Fire Dept. Map 7b 2.5 Mile ISO Ladder Truck Travel South View





Minor Roads





### San Diego Fire Dept. Map 8 8 Minute Battalion Chief Travel South View



#### **FireStations**



— Minor Roads





# San Diego Fire Dept Map 9 All Incidents 2008-2009 South View

#### Legend



- 2 Engines, Truck, Chief, Medic
- Engine, Truck, Chief
- Engine, Truck
- Engine, Truck, Medic
- ALL INCIDENTS

#### Transportation

- Freeways/Highways
- ----- Ramps
- Minor Roads





## San Diego Fire Dept Map 10 All EMS & Rescue 2008-2009 South View

#### Legend



#### Transportation

Freeways/Highways Major Roads Ramps Minor Roads





# San Diego Fire Dept. **Map 11 All Fires** 2008-2009 **South View**

#### Legend



- Engine, Truck, Chief, Medic
- 2 Engines, Truck, Chief, Medic
- Engine, Truck, Chief
- Engine, Truck, Medic
- Freeways/Highways Major Roads
- Ramps
- Minor Roads





#