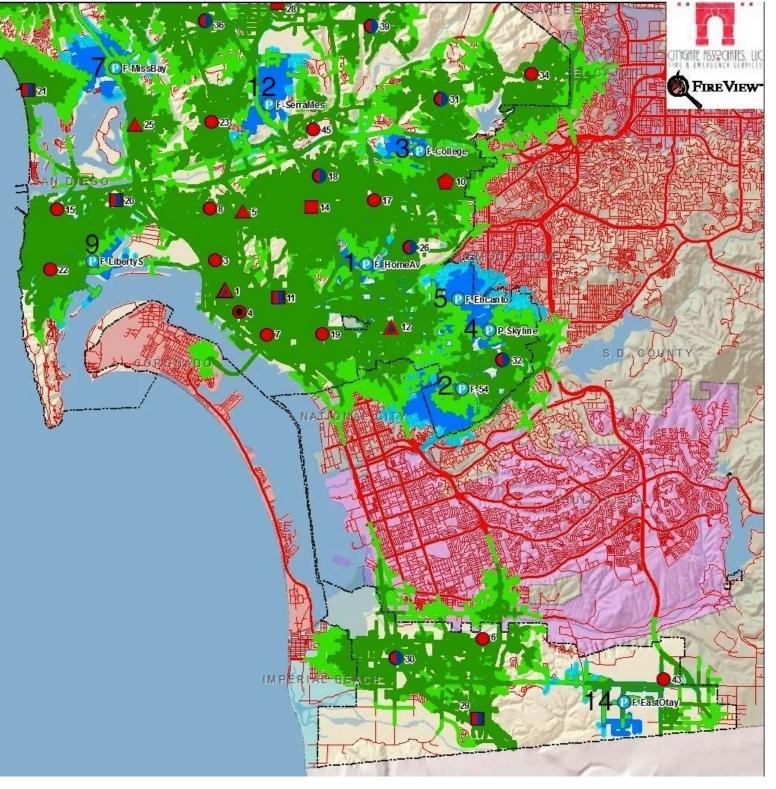

Roads





## San Diego Fire Dept. Map 12 All Structure Fires 2008-2009 South View

#### Legend



- Engine, Rescue
- Engine, Medic
- 🛕 Engine, Chief
- Engine, Truck, Chief, Medic
- 2 Engines, Truck, Chief, Medic
- Engine, Truck, Chief
- Engine, Truck
- Engine, Truck, Medic
- STRUCTURE FIRES

#### Transportation

- Freeways/Highways
- Ramps
- Minor Roads



















## San Diego Fire Dept. Map 15 All Fires Hot Spot 2008-2009 South View

#### Legend FireStations











# San Diego Fire Dept Map 17 4 and 5 Minute Coverage Gaps South View

#### Legend

- 4 Minute Travel Engines
- 5 Minute Travel Engines

#### **FireStations**







## San Diego Fire Dept. Map 18 Coverage With Gap Stations South View



- Engine, Truck, Chief
- Engine, Truck
- Engine, Truck, Medic
- Gap Stations