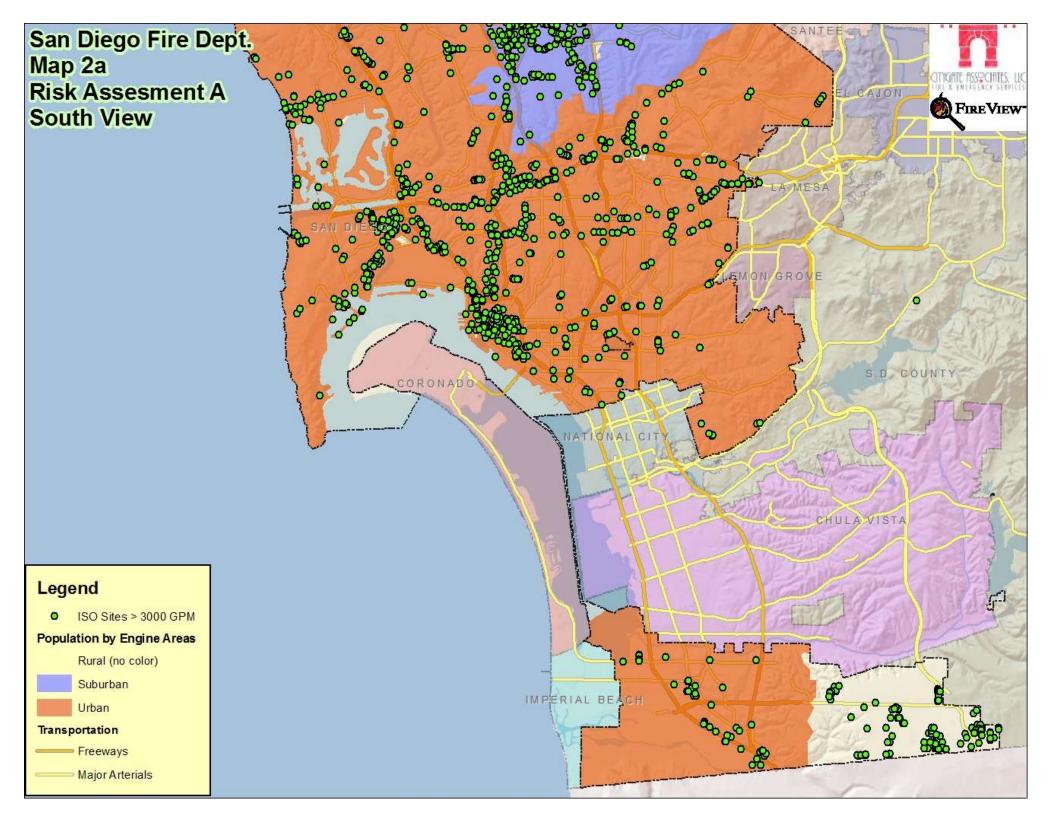

Folsom (Sacramento), CA

MANAGEMENT CONSULTANTS

# FIRE SERVICE STANDARDS OF RESPONSE COVERAGE DEPLOYMENT STUDY FOR THE CITY OF SAN DIEGO FIRE

# **RESCUE DEPARTMENT**

# VOLUME 2 OF 2 - MAP ATLAS

February 14, 2011





2250 East Bidwell St., Ste #100 ■ Folsom, CA 95630 (916) 458-5100 ■ Fax: (916) 983-2090

















# San Diego Fire Dept. Map 3 4 Minute Engine Travel South View







## San Diego Fire Dept. Map 4 1.5 Mile ISO Engine Travel South View







San Diego Fire Dept. Map 5a 8 minute NFPA 1710 Concentration: 3 Engine, 1 Truck, 1 BC South View







# San Diego Fire Dept. Map 6 8 Minute Concentration: 3 Engines Only South View



#### **FireStations**



— Minor Roads





San Diego Fire Dept. Map 7a 8 Minute Ladder Truck Travel South View

### Legend

#### **FireStations**



Minor Roads

I REFLECTION CHIES. EL CAJON SIRE VIEW-SMON GROVE S.D. COUNTY CORONADO NATIONAL CITY CHULA VISTA f. IMPERIAL BEACH



# San Diego Fire Dept. Map 7b 2.5 Mile ISO Ladder Truck Travel South View





Minor Roads





### San Diego Fire Dept. Map 8 8 Minute Battalion Chief Travel South View



#### **