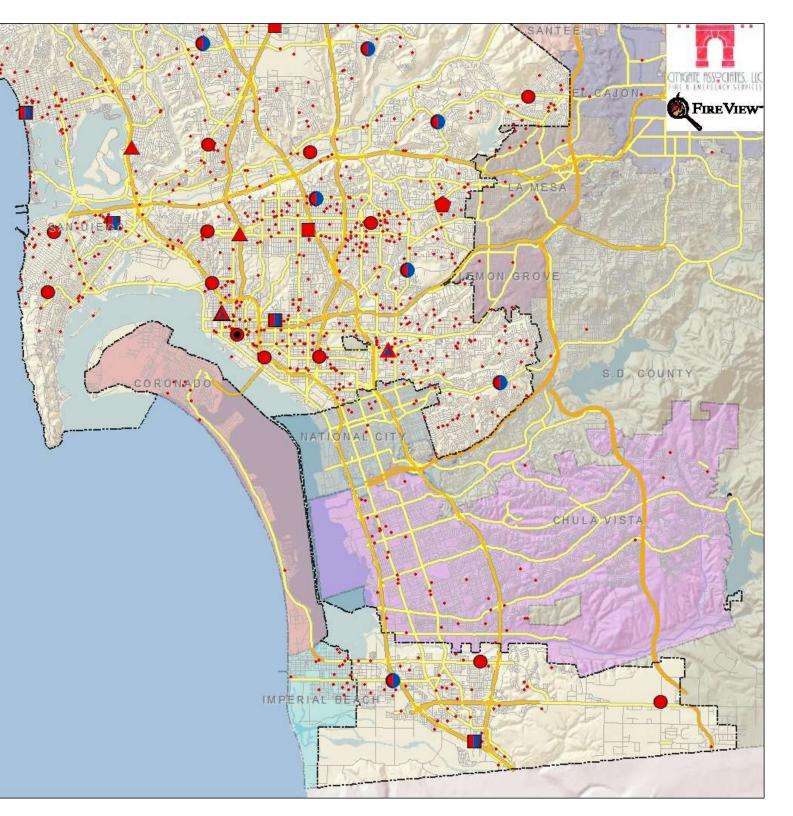

## San Diego Fire Dept. Map 12 All Structure Fires 2008-2009 South View

#### Legend

- Engine, Rescue
- Engine, Medic
- 🛕 Engine, Chief
- Engine, Truck, Chief, Medic
- 2 Engines, Truck, Chief, Medic
- Engine, Truck, Chief
- Engine, Truck
- Engine, Truck, Medic
- STRUCTURE FIRES

#### Transportation

- Freeways/Highways
- Ramps
- Minor Roads