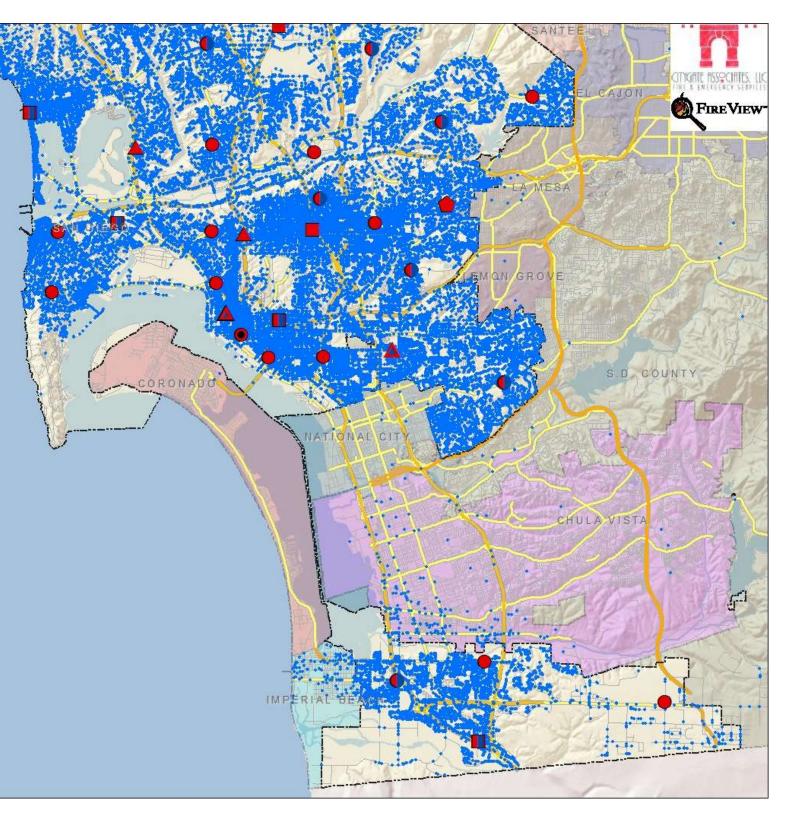

# San Diego Fire Dept Map 9 All Incidents 2008-2009 South View

#### Legend

- 2 Engines, Truck, Chief, Medic
- Engine, Truck, Chief
- Engine, Truck
- Engine, Truck, Medic
- ALL INCIDENTS

#### Transportation

- Freeways/Highways
- ----- Ramps
- Minor Roads