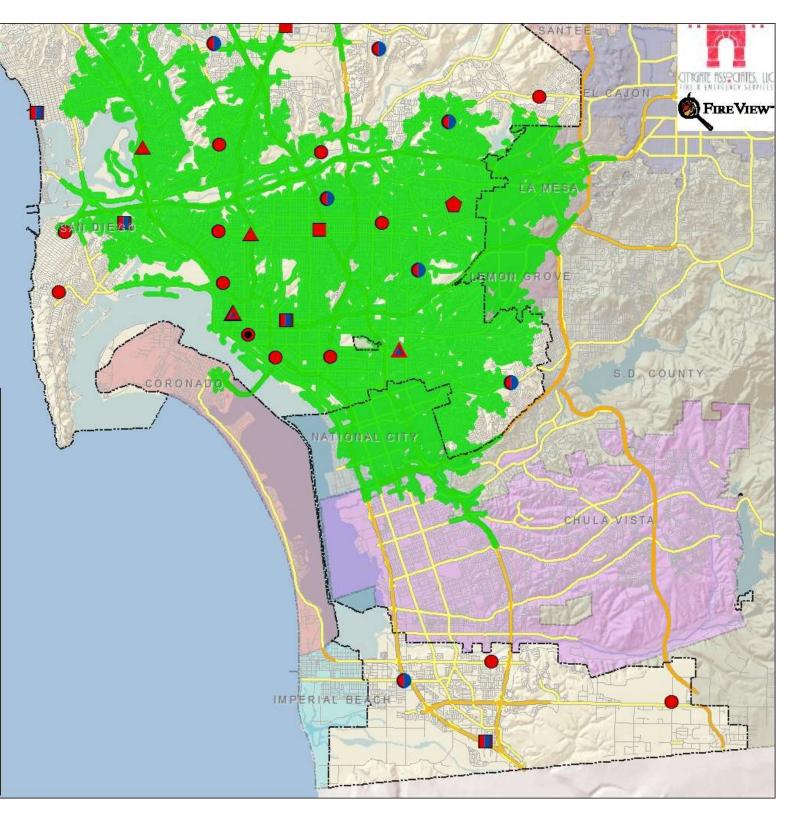

p 3 4 Minute Engine Travel South View







## San Diego Fire Dept. Map 4 1.5 Mile ISO Engine Travel South View







San Diego Fire Dept. Map 5a 8 minute NFPA 1710 Concentration: 3 Engine, 1 Truck, 1 BC South View







# San Diego Fire Dept. Map 6 8 Minute Concentration: 3 Engines Only South View



#### **FireStations**



— Minor Roads





San Diego Fire Dept. Map 7a 8 Minute Ladder Truck Travel South View

### Legend

#### **FireStations**



Minor Roads

I REFLECTION CHIES. EL CAJON SIRE VIEW-SMON GROVE S.D. COUNTY CORONADO NATIONAL CITY CHULA VISTA f. IMPERIAL BEACH



# San Diego Fire Dept. Map 7b 2.5 Mile ISO Ladder Truck Travel South View





Minor Roads





### San Diego Fire Dept. Map 8 8 Minute Battalion Chief Travel South View



#### **FireStations**



— Minor Roads





# San Diego Fire Dept Map 9 All Incidents 2008-2009 South View

#### Legend



- 2 Engines, Truck, Chief, Medic
- Engine, Truck, Chief
- Engine, Truck
- Engine, Truck, Medic
- ALL INCIDENTS

#### Transportation

- Freeways/Highways
- ----- Ramps
- Minor Roads





## San Diego Fire Dept Map 10 All EMS & Rescue 2008-2009 South View

#### Legend



#### Transportation

Freeways/Highways Major Roads Ramps Minor Roads





# San Diego Fire Dept. **Map 11 All Fires** 2008-2009 **South View**

#### Legend



- Engine, Truck, Chief, Medic
- 2 Engines, Truck, Chief, Medic
- Engine, Truck, Chief
- Engine, Truck, Medic
- Freeways/Highways Major Roads
- Ramps
- Minor Roads





## San Diego Fire Dept. Map 12 All Structure Fires 2008-2009 South View

#### Legend



- Engine, Rescue
- Engine, Medic