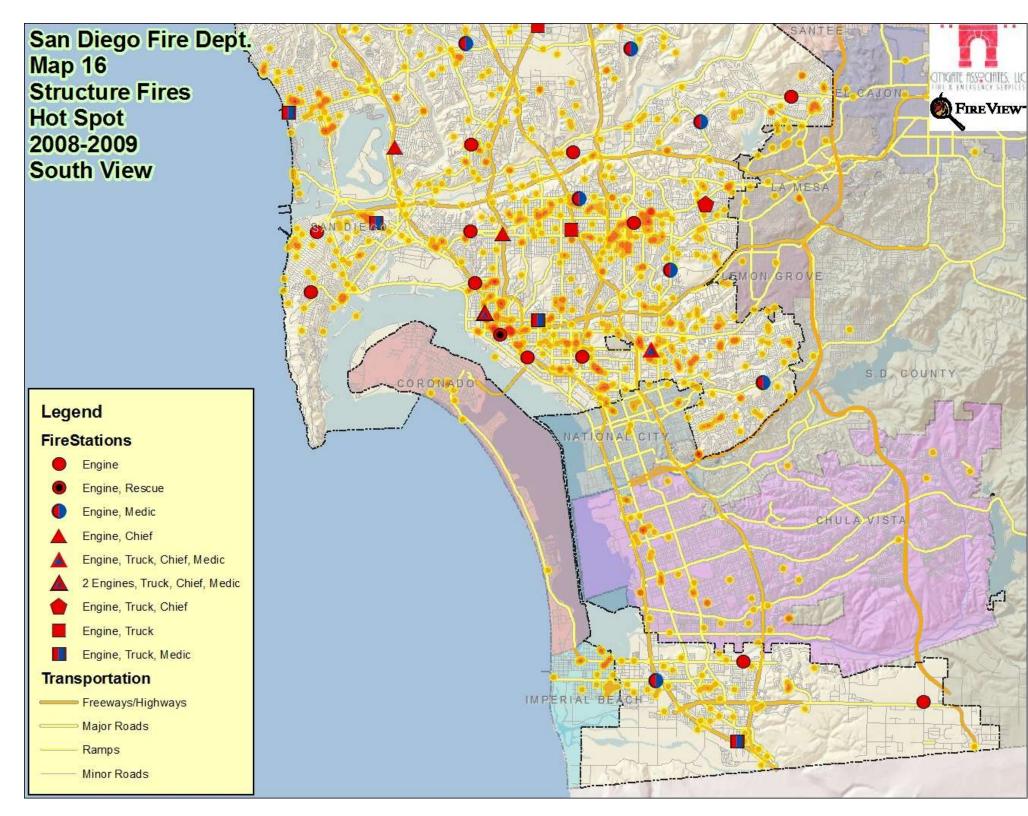

#### Transportation

Freeways/Highways Major Roads Ramps Minor Roads





# San Diego Fire Dept. **Map 11 All Fires** 2008-2009 **South View**

#### Legend



- Engine, Truck, Chief, Medic
- 2 Engines, Truck, Chief, Medic
- Engine, Truck, Chief
- Engine, Truck, Medic
- Freeways/Highways Major Roads
- Ramps
- Minor Roads





## San Diego Fire Dept. Map 12 All Structure Fires 2008-2009 South View

#### Legend



- Engine, Rescue
- Engine, Medic
- 🛕 Engine, Chief
- Engine, Truck, Chief, Medic
- 2 Engines, Truck, Chief, Medic
- Engine, Truck, Chief
- Engine, Truck
- Engine, Truck, Medic
- STRUCTURE FIRES

#### Transportation

- Freeways/Highways
- Ramps
- Minor Roads



















## San Diego Fire Dept. Map 15 All Fires Hot Spot 2008-2009 South View

#### Legend FireStations











# San Diego Fire Dept Map 17 4 and 5 Minute Coverage Gaps South View

#### Legend

- 4 Minute Travel Engines
- 5 Minute Travel Engines

#### **FireStations**







## San Diego Fire Dept. Map 18 Coverage With Gap Stations South View



- Engine, Truck, Chief
- Engine, Truck
- Engine, Truck, Medic
- Gap Stations