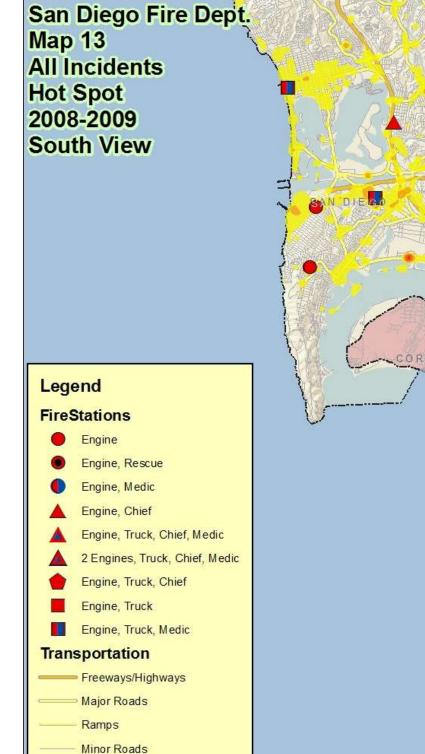

# San Diego Fire Dept Map 9 All Incidents 2008-2009 South View

#### Legend

- 2 Engines, Truck, Chief, Medic
- Engine, Truck, Chief
- Engine, Truck
- Engine, Truck, Medic
- ALL INCIDENTS

#### Transportation

- Freeways/Highways
- ----- Ramps
- Minor Roads