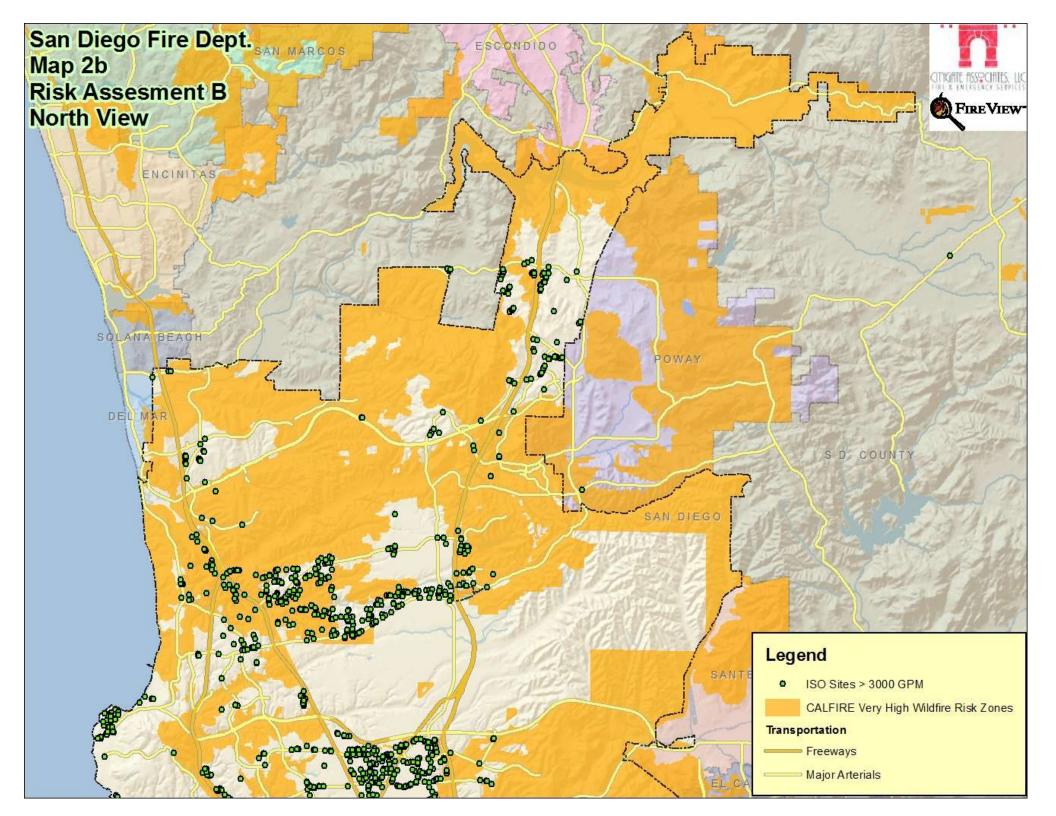

Folsom (Sacramento), CA

MANAGEMENT CONSULTANTS

# FIRE SERVICE STANDARDS OF RESPONSE COVERAGE DEPLOYMENT STUDY FOR THE CITY OF SAN DIEGO FIRE

# **RESCUE DEPARTMENT**

# VOLUME 2 OF 2 - MAP ATLAS

February 14, 2011





2250 East Bidwell St., Ste #100 ■ Folsom, CA 95630 (916) 458-5100 ■ Fax: (916) 983-2090

















# San Diego Fire Dept. Map 3 4 Minute Engine Travel South View







## San Diego Fire Dept. Map 4 1.5 Mile ISO Engine Travel South View







San Diego Fire Dept. Map 5a 8 minute NFPA 1710 Concentration: 3 Engine, 1 Truck, 1 BC South View







# San Diego Fire Dept. Map 6 8 Minute Concentration: 3 Engines Only South View



#### **FireStations**



— Minor Roads





San Diego Fire Dept. Map 7a 8 Minute Ladder Truck Travel South View

### Legend

#### **FireStations**



Minor Roads

I REFLECTION CHIES. EL CAJON SIRE VIEW-SMON GROVE S.D. COUNTY CORONADO NATIONAL CITY CHULA VISTA f. IMPERIAL BEACH



# San Diego Fire Dept. Map 7b 2.5 Mile ISO Ladder Truck Travel South View





Minor Roads





### San Diego Fire Dept. Map 8 8 Minute Battalion Chief Travel South View



#### **Fi