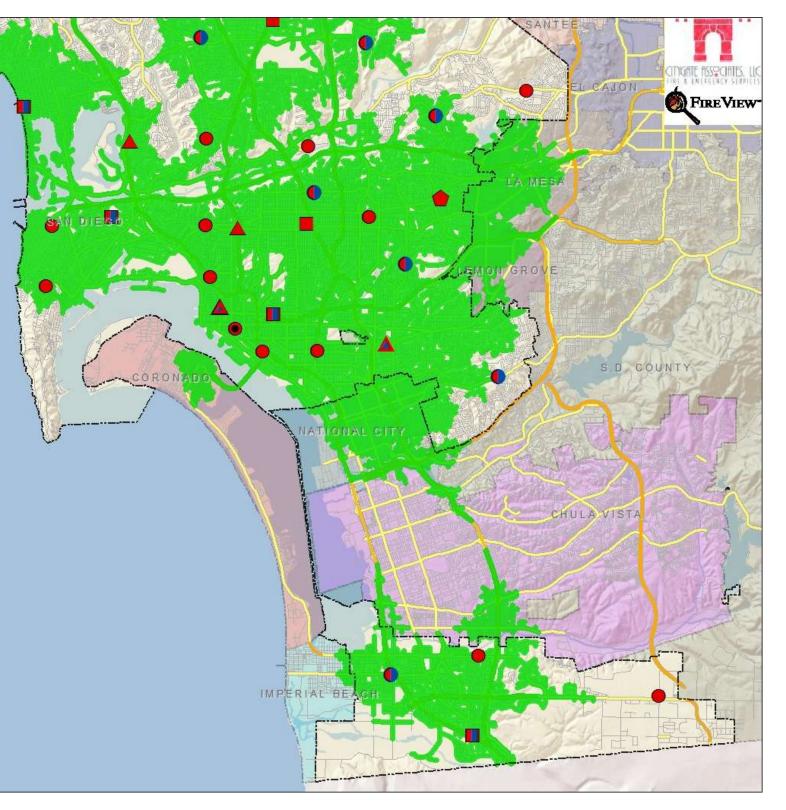

# San Diego Fire Dept Map 9 All Incidents 2008-2009 South View

#### Legend

- 2 Engines, Truck, Chief, Medic
- Engine, Truck, Chief
- Engine, Truck
- Engine, Truck, Medic
- ALL INCIDENTS

#### Transportation

- Freeways/Highways
- ----- Ramps
- Minor Roads