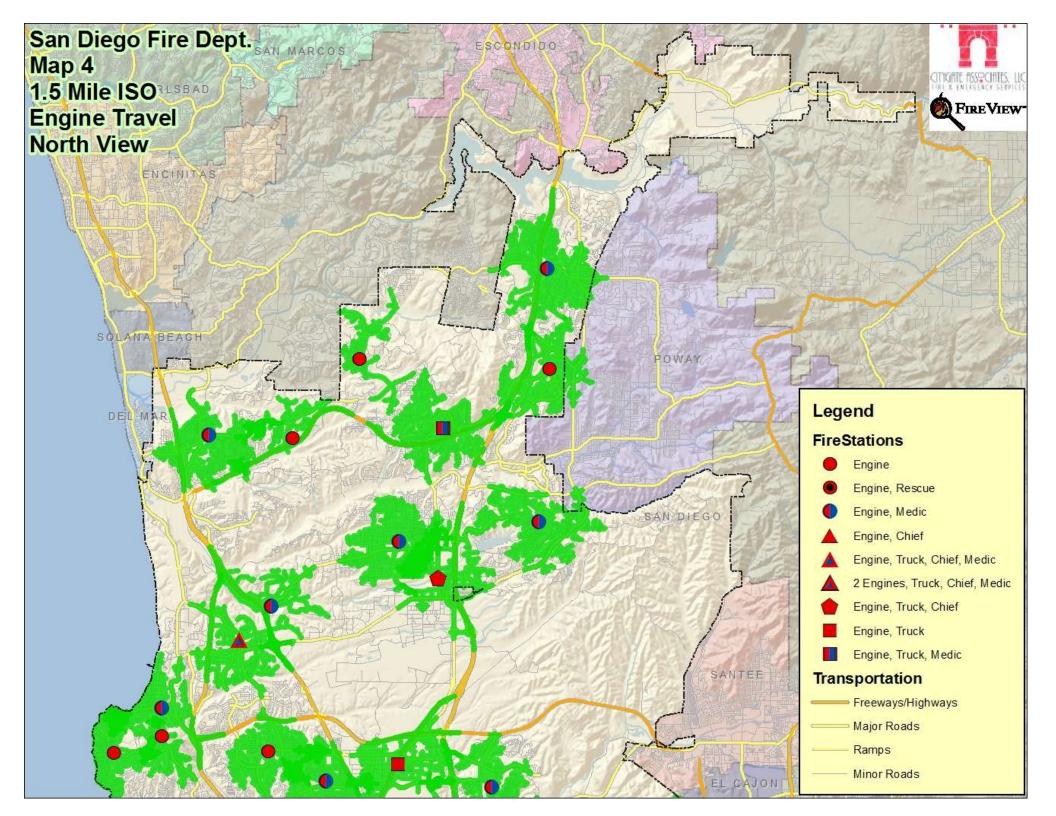

## San Diego Fire Dept. Map 4 1.5 Mile ISO Engine Travel South View

San Diego Fire Dept. Map 5a 8 minute NFPA 1710 Concentration: 3 Engine, 1 Truck, 1 BC South View