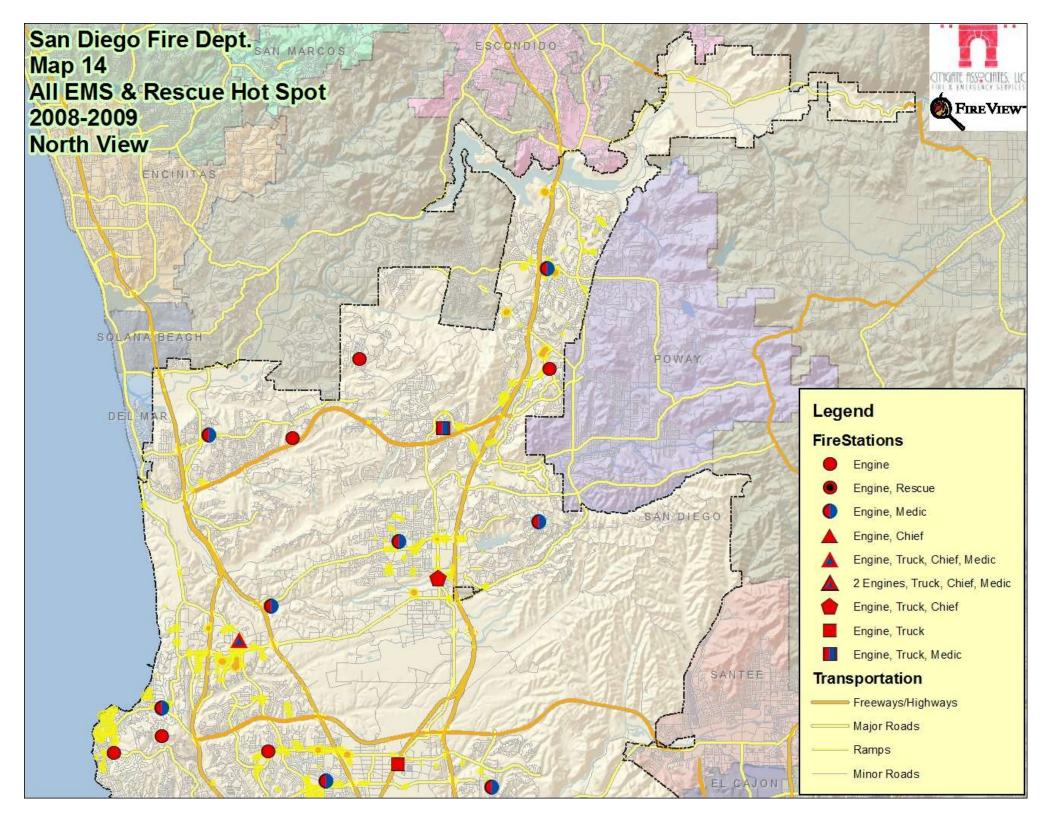

- ----- Ramps
- Minor Roads





## San Diego Fire Dept Map 10 All EMS & Rescue 2008-2009 South View

#### Legend



#### Transportation

Freeways/Highways Major Roads Ramps Minor Roads





# San Diego Fire Dept. **Map 11 All Fires** 2008-2009 **South View**

#### Legend



- Engine, Truck, Chief, Medic
- 2 Engines, Truck, Chief, Medic
- Engine, Truck, Chief
- Engine, Truck, Medic
- Freeways/Highways Major Roads
- Ramps
- Minor Roads





## San Diego Fire Dept. Map 12 All Structure Fires 2008-2009 South View

#### Legend



- Engine, Rescue
- Engine, Medic
- 🛕 Engine, Chief
- Engine, Truck, Chief, Medic
- 2 Engines, Truck, Chief, Medic
- Engine, Truck, Chief
- Engine, Truck
- Engine, Truck, Medic
- STRUCTURE FIRES

#### Transportation

- Freeways/Highways
- Ramps
- Minor Roads



















## San Diego Fire Dept. Map 15 All Fires Hot Spot 2008-2009 South View

#### Legend FireStations











# San Diego Fire Dept Map 17 4 and 5 Minute Coverage Gaps South View

#### Legend

- 4 Minute Travel Engines
- 5 Minute Travel Engines

#### **FireStations**







## San Diego Fire Dept. Map 18 Coverage With Gap Stations South View



- Engine, Truck, Chief
- Engine, Truck
- Engine, Truck, Medic
- Gap Stations