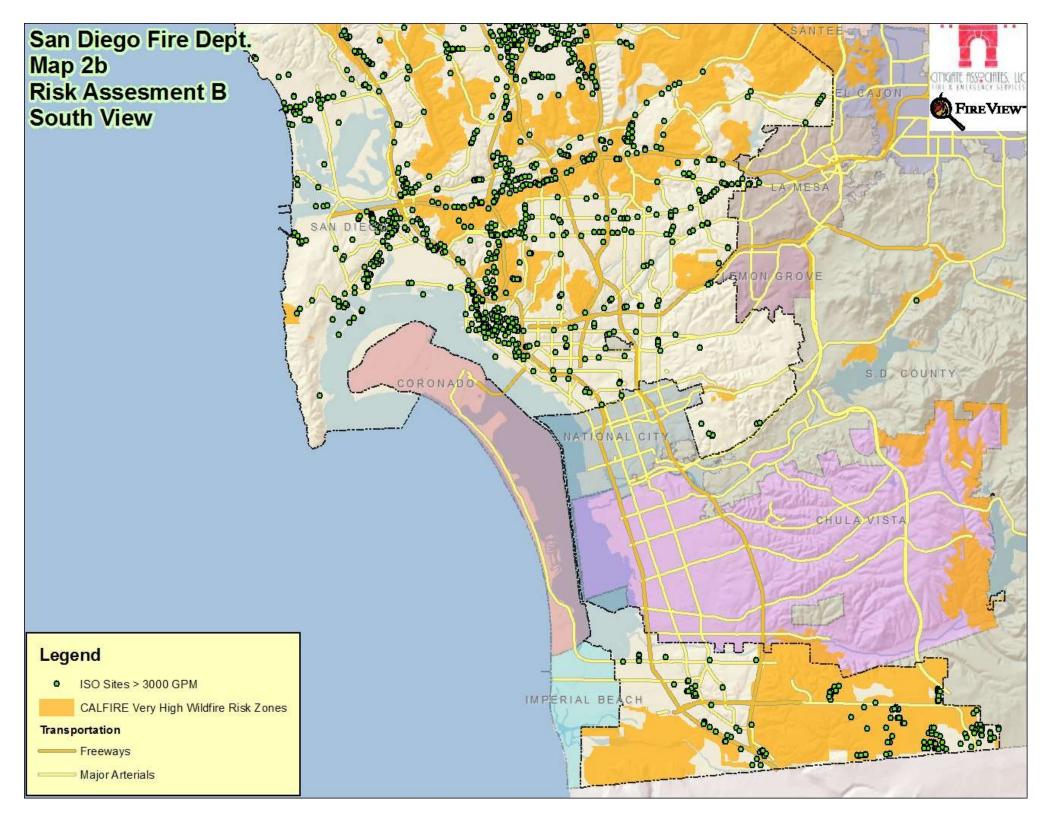

Folsom (Sacramento), CA

MANAGEMENT CONSULTANTS

# FIRE SERVICE STANDARDS OF RESPONSE COVERAGE DEPLOYMENT STUDY FOR THE CITY OF SAN DIEGO FIRE

# **RESCUE DEPARTMENT**

# VOLUME 2 OF 2 - MAP ATLAS

February 14, 2011





2250 East Bidwell St., Ste #100 ■ Folsom, CA 95630 (916) 458-5100 ■ Fax: (916) 983-2090

















# San Diego Fire Dept. Map 3 4 Minute Engine Travel South View







## San Diego Fire Dept. Map 4 1.5 Mile ISO Engine Travel South View







San Diego Fire Dept. Map 5a 8 minute NFPA 1710 Concentration: 3 Engine, 1 Truck, 1 BC South View







# San Diego Fire Dept. Map 6 8 Minute Concentration: 3 Engines Only South View



#### **FireStations**



— Minor Roads





San Diego Fire Dept. Map 7a 8 Minute Ladder Truck Travel South View

### Legend

#### **FireStations**



Minor Roads

I REFLECTION CHIES. EL CAJON SIRE VIEW-SMON GROVE S.D. COUNTY CORONADO NATIONAL CITY CHULA VISTA f. IMPERIAL BEACH



# San Diego Fire Dept. Map 7b 2.5 Mile ISO Ladder Truck Travel South View





Minor Roads





### San Diego Fire Dept. Map 8 8 Minute Battalion Chief Travel South View



#### **Fire