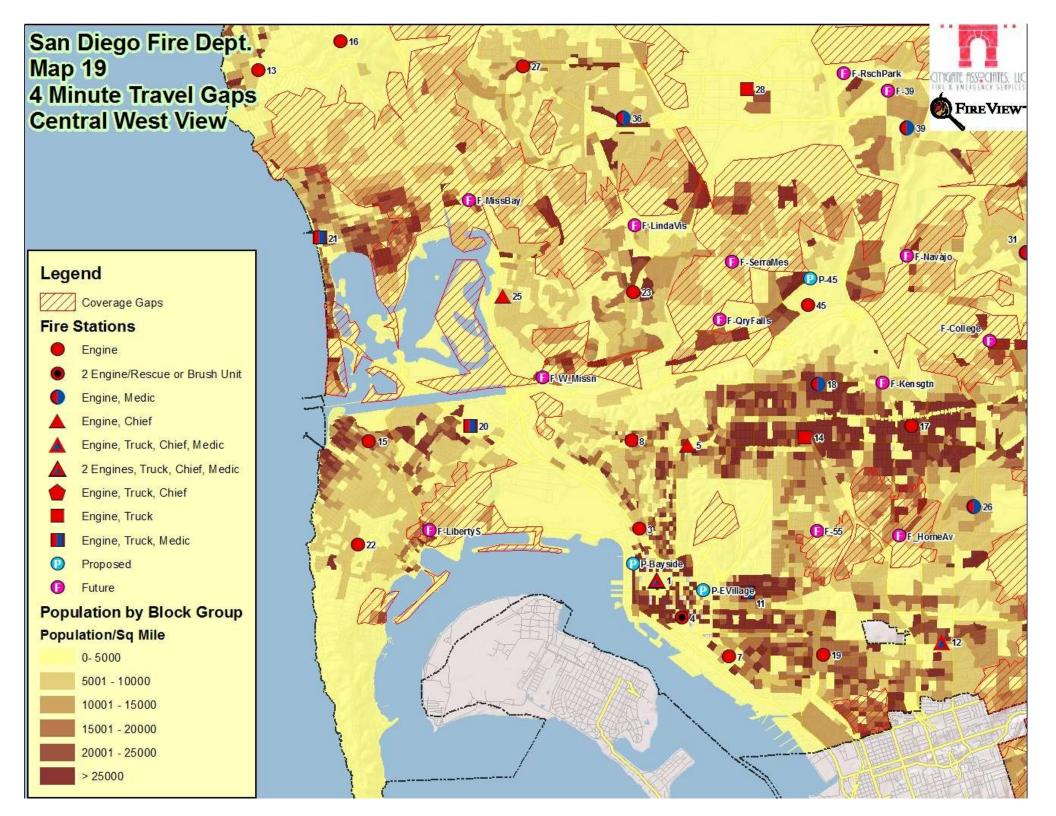

## San Diego Fire Dept. Map 18 Coverage With Gap Stations South View

- Engine, Truck, Chief
- Engine, Truck
- Engine, Truck, Medic
- Gap Stations