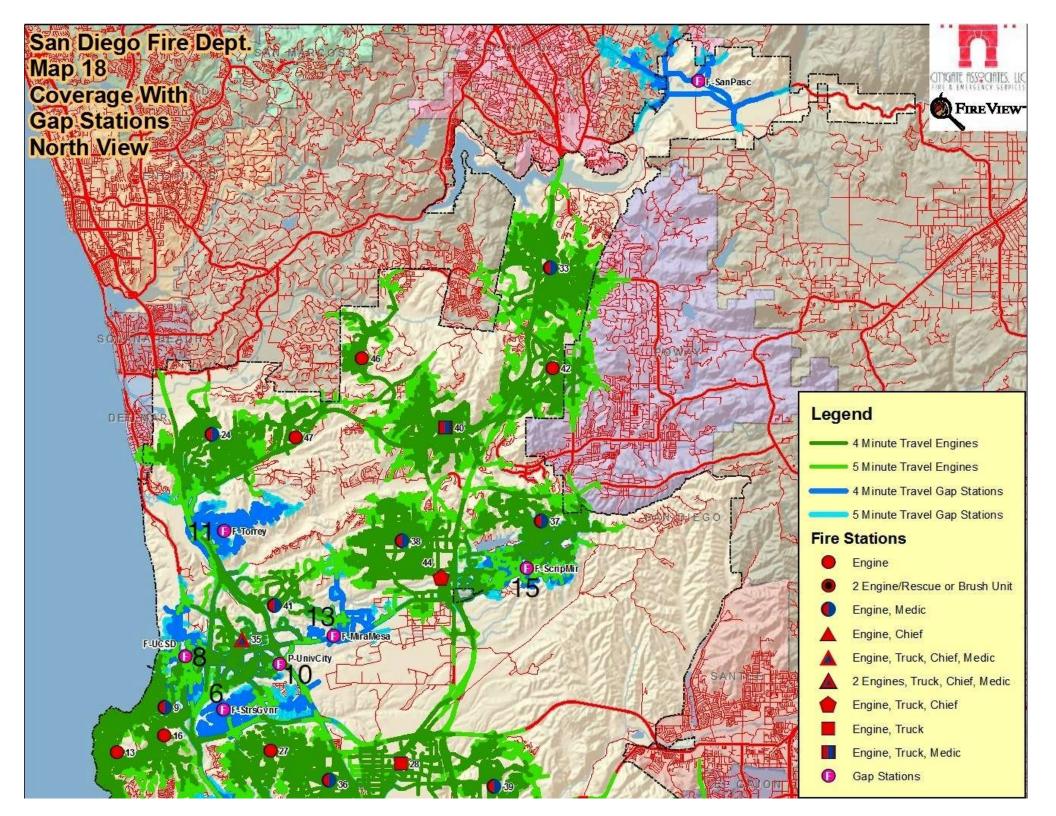

## San Diego Fire Dept. Map 18 Coverage With Gap Stations South View

- Engine, Truck, Chief
- Engine, Truck
- Engine, Truck, Medic
- Gap Stations