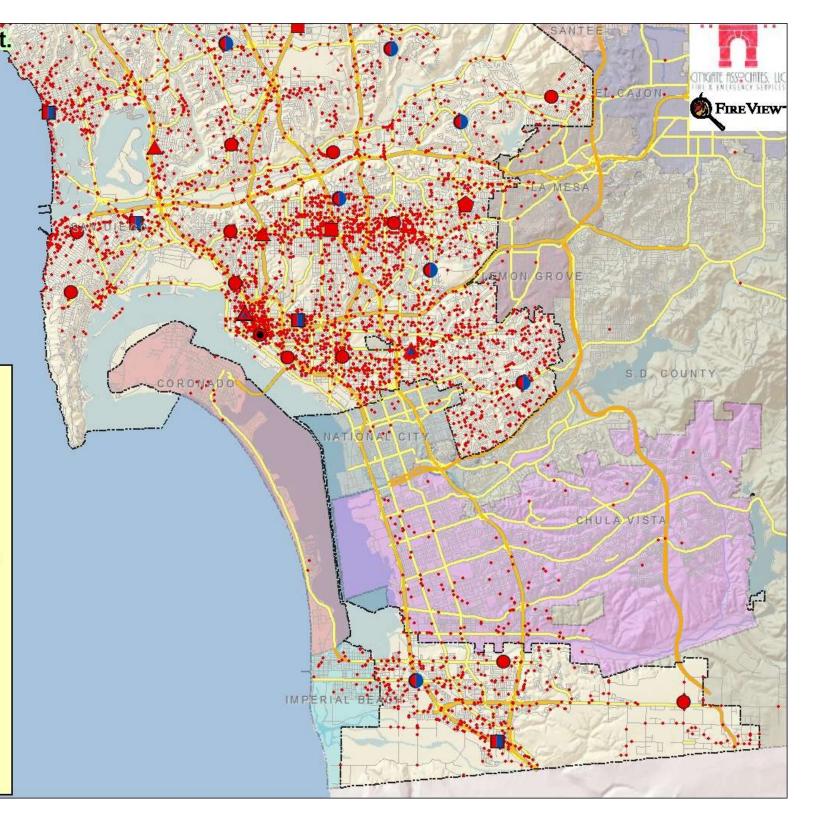

# San Diego Fire Dept. **Map 11 All Fires** 2008-2009 **South View**

#### Legend

- Engine, Truck, Chief, Medic
- 2 Engines, Truck, Chief, Medic
- Engine, Truck, Chief
- Engine, Truck, Medic
- Freeways/Highways Major Roads
- Ramps
- Minor Roads