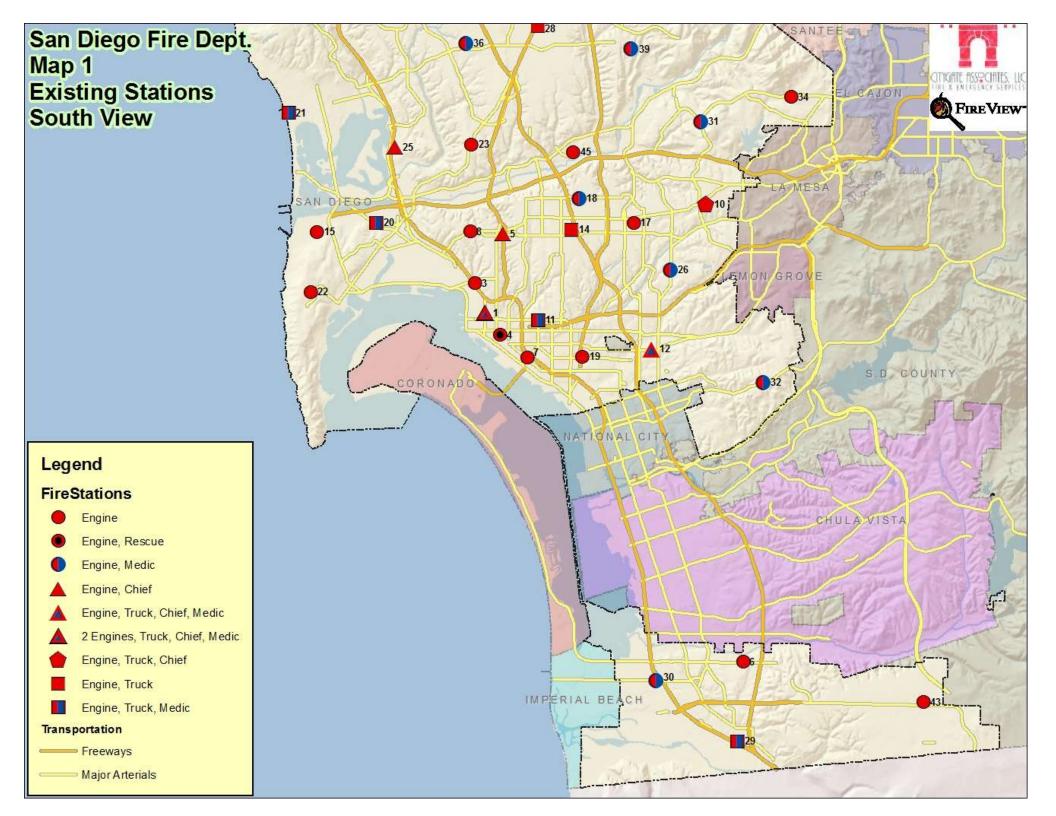

#### **FireStations**

Minor Roads

I REFLECTION CHIES. EL CAJON SIRE VIEW-SMON GROVE S.D. COUNTY CORONADO NATIONAL CITY CHULA VISTA f. IMPERIAL BEACH