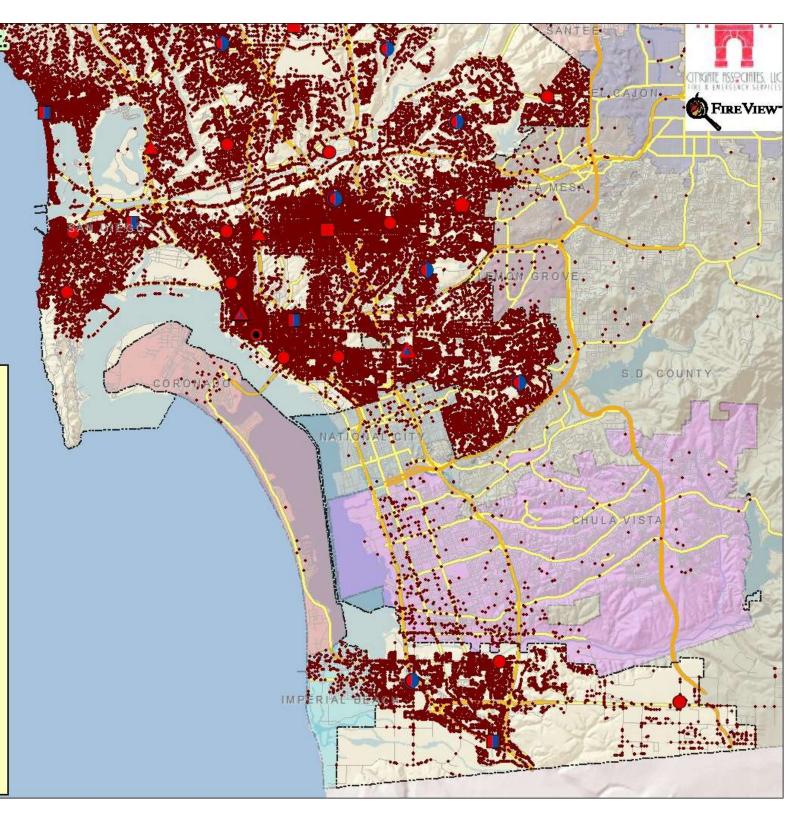

centration: 3 Engines Only South View



#### **FireStations**



— Minor Roads





San Diego Fire Dept. Map 7a 8 Minute Ladder Truck Travel South View

### Legend

#### **FireStations**



Minor Roads

I REFLECTION CHIES. EL CAJON SIRE VIEW-SMON GROVE S.D. COUNTY CORONADO NATIONAL CITY CHULA VISTA f. IMPERIAL BEACH



# San Diego Fire Dept. Map 7b 2.5 Mile ISO Ladder Truck Travel South View





Minor Roads





### San Diego Fire Dept. Map 8 8 Minute Battalion Chief Travel South View



#### **FireStations**



— Minor Roads





# San Diego Fire Dept Map 9 All Incidents 2008-2009 South View

#### Legend



- 2 Engines, Truck, Chief, Medic
- Engine, Truck, Chief
- Engine, Truck
- Engine, Truck, Medic
- ALL INCIDENTS

#### Transportation

- Freeways/Highways
- ----- Ramps
- Minor Roads





## San Diego Fire Dept Map 10 All EMS & Rescue 2008-2009 South View

#### Legend



#### Transportation

Freeways/Highways Major Roads Ramps Minor Roads





# San Diego Fire Dept. **Map 11 All Fires** 2008-2009 **South View**

#### Legend



- Engine, Truck, Chief, Medic
- 2 Engines, Truck, Chief, Medic
- Engine, Truck, Chief
- Engine, Truck, Medic
- Freeways/Highways Major Roads
- Ramps
- Minor Roads





## San Diego Fire Dept. Map 12 All Structure Fires 2008-2009 South View

#### Legend



- Engine, Rescue
- Engine, Medic
- 🛕 Engine, Chief
- Engine, Truck, Chief, Medic
- 2 Engines, Truck, Chief, Medic
- Engine, Truck, Chief
- Engine, Truck
- Engine, Truck, Medic
- STRUCTURE FIRES

#### Transportation

- Freeways/Highways
- Ramps
- Minor Roads



















## San Diego Fire De