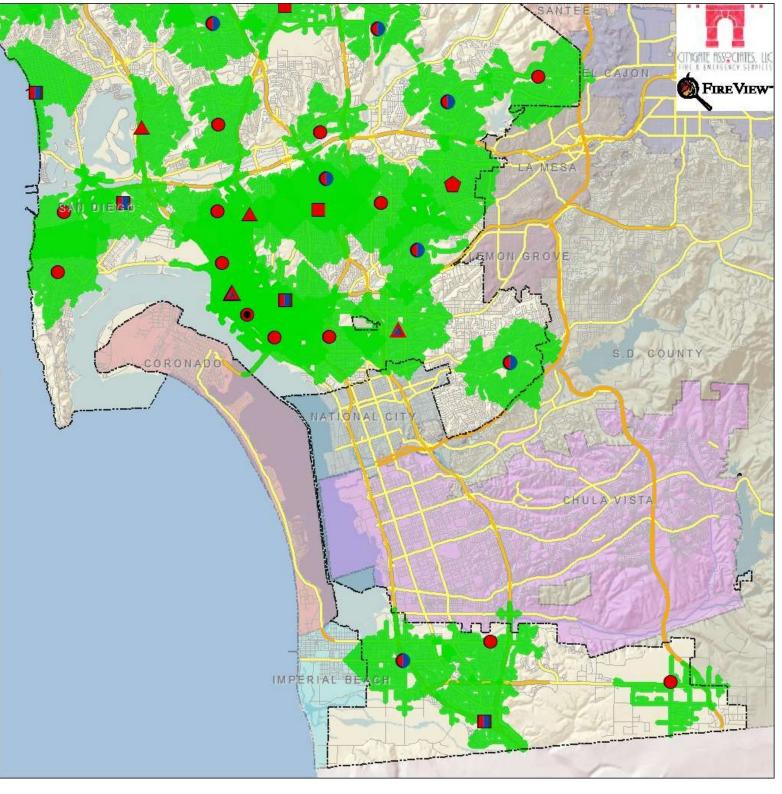

## San Diego Fire Dept. Map 4 1.5 Mile ISO Engine Travel South View

San Diego Fire Dept. Map 5a 8 minute NFPA 1710 Concentration: 3 Engine, 1 Truck, 1 BC South View