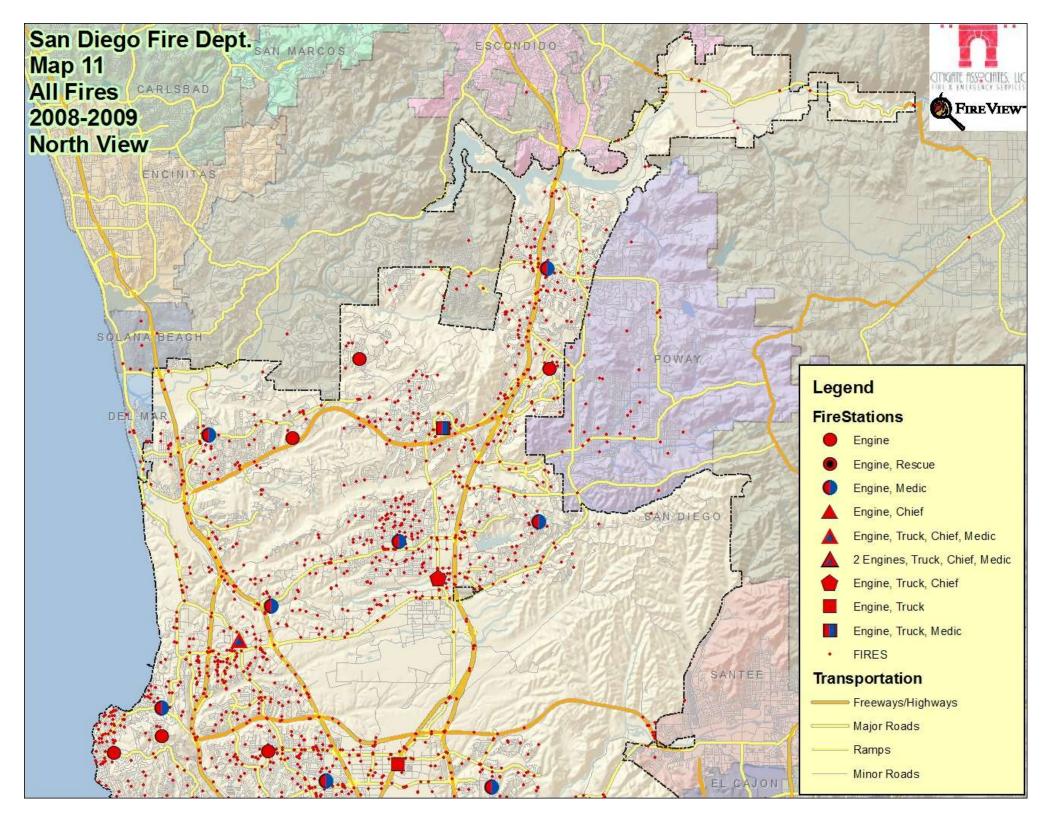

# San Diego Fire Dept. **Map 11 All Fires** 2008-2009 **South View**

#### Legend

- Engine, Truck, Chief, Medic
- 2 Engines, Truck, Chief, Medic
- Engine, Truck, Chief
- Engine, Truck, Medic
- Freeways/Highways Major Roads
- Ramps
- Minor Roads