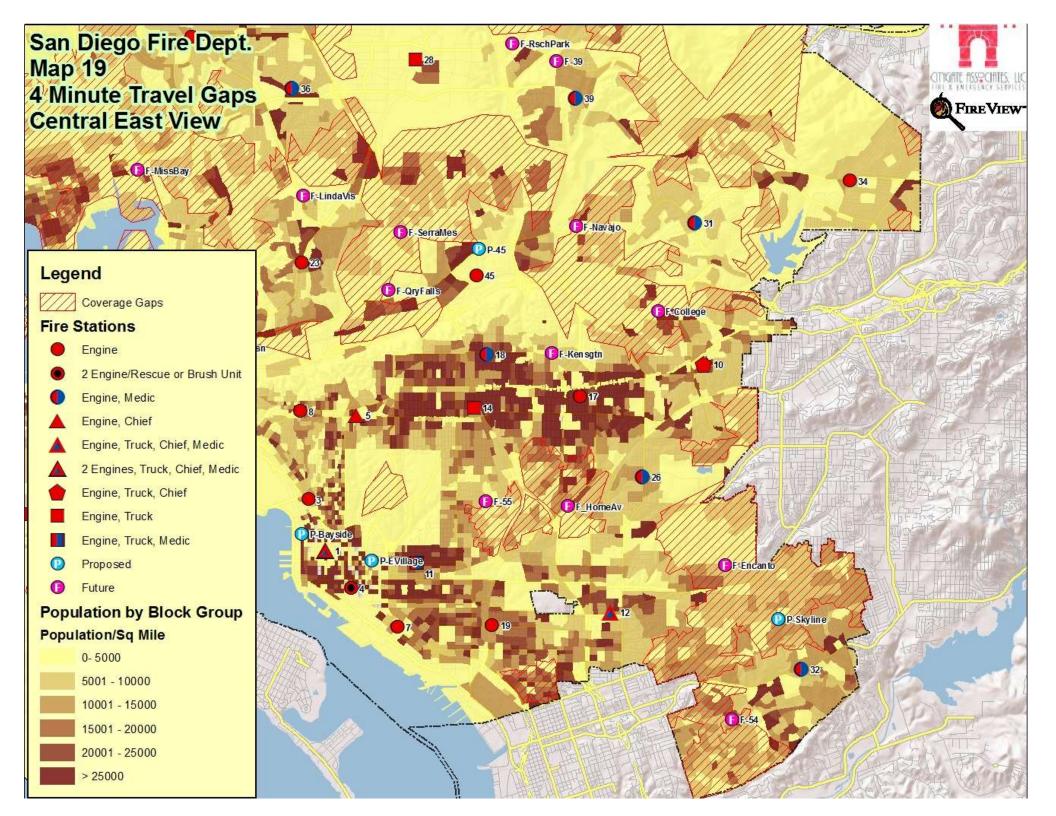

## San Diego Fire Dept. Map 18 Coverage With Gap Stations South View

- Engine, Truck, Chief
- Engine, Truck
- Engine, Truck, Medic
- Gap Stations