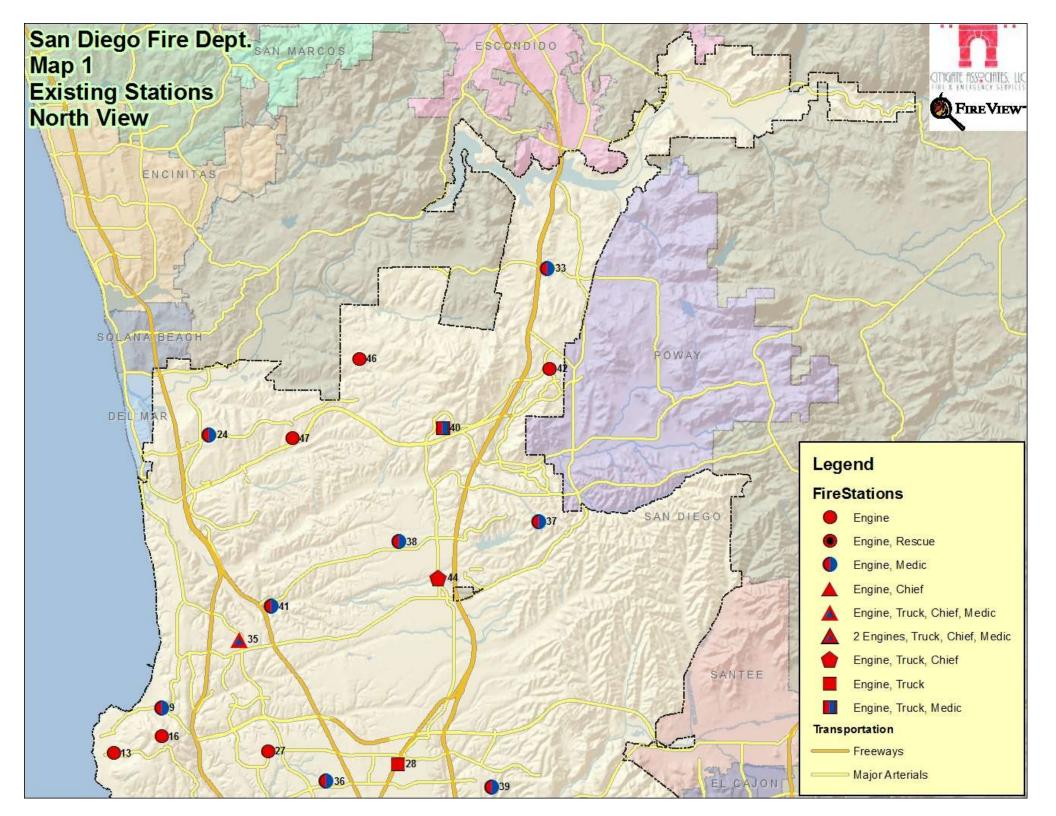

### Legend

#### **FireStations**

Minor Roads

I REFLECTION CHIES. EL CAJON SIRE VIEW-SMON GROVE S.D. COUNTY CORONADO NATIONAL CITY CHULA VISTA f. IMPERIAL BEACH