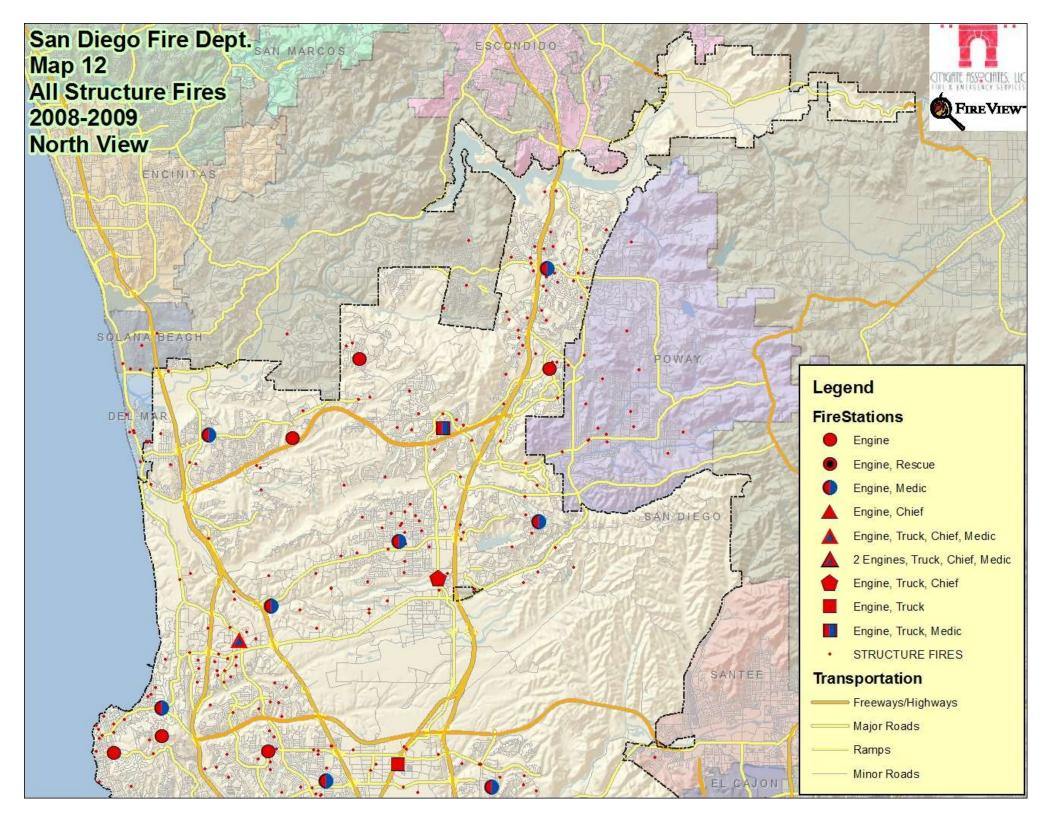

## San Diego Fire Dept. Map 12 All Structure Fires 2008-2009 South View

#### Legend

- Engine, Rescue
- Engine, Medic
- 🛕 Engine, Chief
- Engine, Truck, Chief, Medic
- 2 Engines, Truck, Chief, Medic
- Engine, Truck, Chief
- Engine, Truck
- Engine, Truck, Medic
- STRUCTURE FIRES

#### Transportation

- Freeways/Highways
- Ramps
- Minor Roads