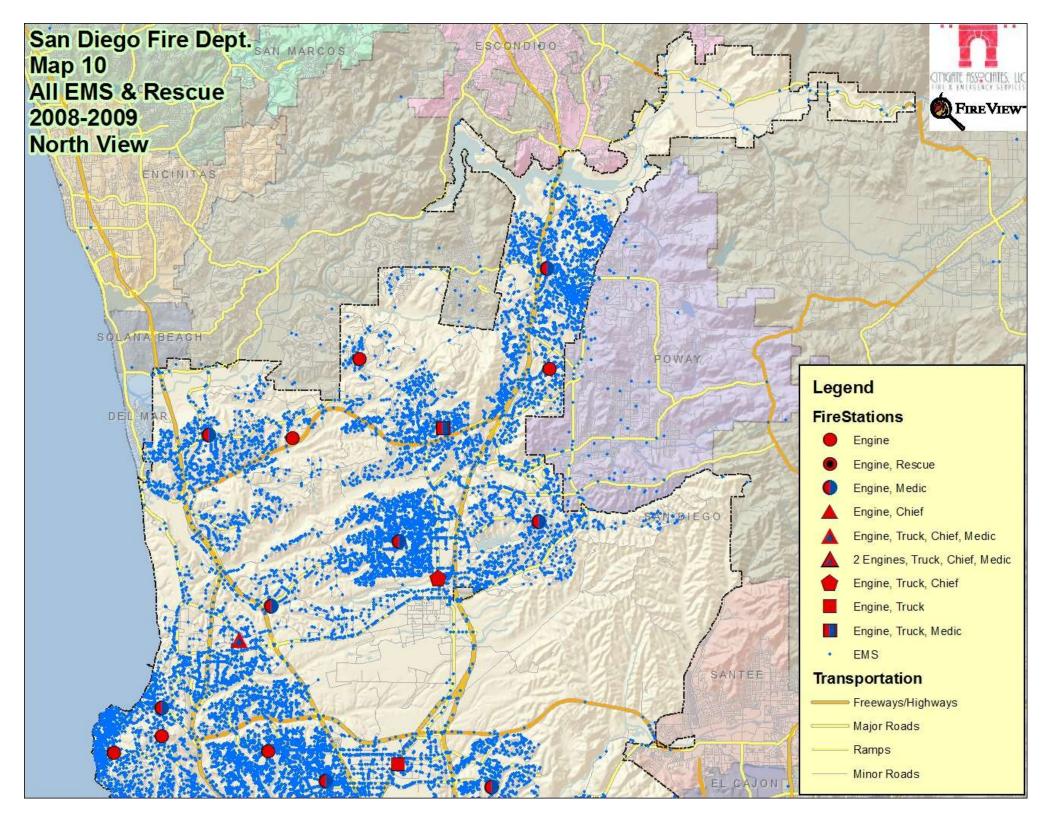

ntration: 3 Engines Only South View



#### **FireStations**



— Minor Roads





San Diego Fire Dept. Map 7a 8 Minute Ladder Truck Travel South View

### Legend

#### **FireStations**



Minor Roads

I REFLECTION CHIES. EL CAJON SIRE VIEW-SMON GROVE S.D. COUNTY CORONADO NATIONAL CITY CHULA VISTA f. IMPERIAL BEACH



# San Diego Fire Dept. Map 7b 2.5 Mile ISO Ladder Truck Travel South View





Minor Roads





### San Diego Fire Dept. Map 8 8 Minute Battalion Chief Travel South View



#### **FireStations**



— Minor Roads





# San Diego Fire Dept Map 9 All Incidents 2008-2009 South View

#### Legend



- 2 Engines, Truck, Chief, Medic
- Engine, Truck, Chief
- Engine, Truck
- Engine, Truck, Medic
- ALL INCIDENTS

#### Transportation

- Freeways/Highways
- ----- Ramps
- Minor Roads





## San Diego Fire Dept Map 10 All EMS & Rescue 2008-2009 South View

#### Legend



#### Transportation

Freeways/Highways Major Roads Ramps Minor Roads





# San Diego Fire Dept. **Map 11 All Fires** 2008-2009 **South View**

#### Legend



- Engine, Truck, Chief, Medic
- 2 Engines, Truck, Chief, Medic
- Engine, Truck, Chief
- Engine, Truck, Medic
- Freeways/Highways Major Roads
- Ramps
- Minor Roads





## San Diego Fire Dept. Map 12 All Structure Fires 2008-2009 South View

#### Legend



- Engine, Rescue
- Engine, Medic
- 🛕 Engine, Chief
- Engine, Truck, Chief, Medic
- 2 Engines, Truck, Chief, Medic
- Engine, Truck, Chief
- Engine, Truck
- Engine, Truck, Medic
- STRUCTURE FIRES

#### Transportation

- Freeways/Highways
- Ramps
- Minor Roads



















## San Diego Fire Dept