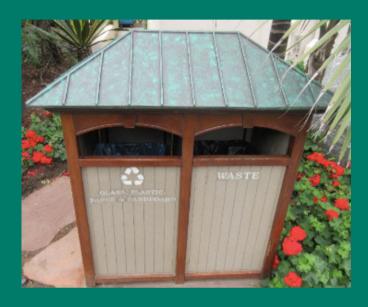

## **Recycling Requirements**

Ensure your business has the correct recycling set up to join the City of San Diego's Commercial Food Scraps Composting Program

- Businesses must comply with the <u>Recycling Ordinance</u>
- Recycling containers must be clearly identified as "Recycling" and must display a list and/or pictures of the acceptable recyclable material

- Trash and recycling containers must be paired throughout the facility, including employee areas, kitchens and customer areas
- We recommend trash and recycling containers be color-coded: blue for recycling and black for trash