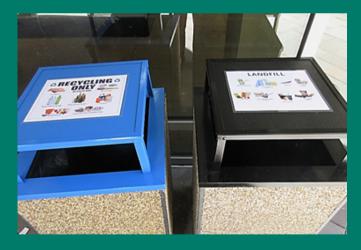

## **Recycling Requirements**

Ensure your business has the correct recycling set up to join the City of San Diego's Commercial Food Scraps Composting Program

- Businesses must comply with the <u>Recycling Ordinance</u>
- Recycling containers must be clearly identified as "Recycling" and must display a list and/or pictures of the acceptable recyclable material

- Trash and recycling containers must be paired throughout the facility, including employee areas, kitchens and customer areas
- We recommend trash and recycling containers be color-coded: blue for recycling and black for trash