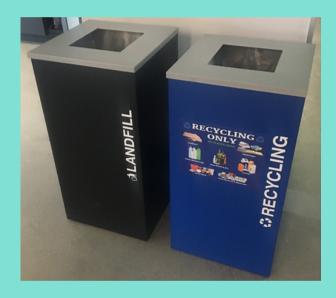

## **Recycling Requirements**

Ensure your business has the correct recycling set up to join the City of San Diego's Commercial Food Scraps Composting Program

- Businesses must comply with the <u>Recycling Ordinance</u>
- Recycling containers must be clearly identified as "Recycling" and must display a list and/or pictures of the acceptable recyclable material

- Trash and recycling containers must be paired throughout the facility, including employee areas, kitchens and customer areas
- We recommend trash and recycling containers be color-coded: blue for recycling and black for trash