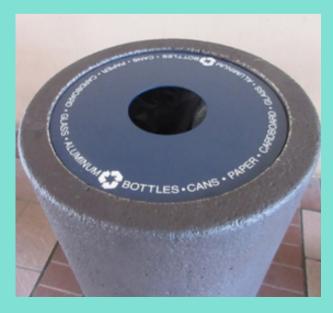

## **Recycling Requirements**

Ensure your business has the correct recycling set up to join the City of San Diego's Commercial Food Scraps Composting Program

- Businesses must comply with the <u>Recycling Ordinance</u>
- Recycling containers must be clearly identified as "Recycling" and must display a list and/or pictures of the acceptable recyclable material