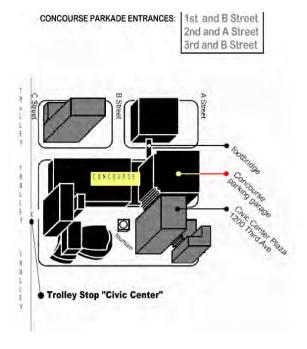

#### **PARKING**

#### \*Entrances

#### TROLLEY LINE

\*Trolley stop is "Civic Center", location on 2<sup>nd</sup> and C Street.