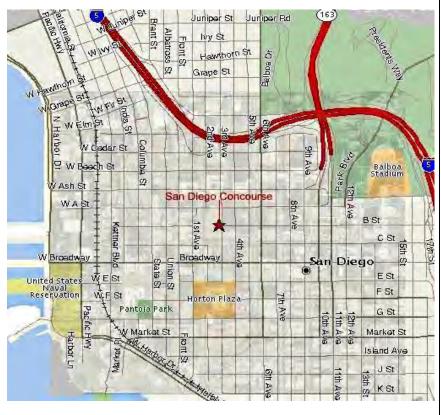

#### South on Interstate 5

- 5 south to Front St./Civic Center off ramp
- Take left fork on off ramp to 2nd Ave.
- Turn right onto 2nd Ave.
- Travel 3 blocks to where 2nd Ave. intersects A St.
- Enter Concourse Parkade structure

## North on Interstate 5

- 5 north to 6th Ave off ramp
- Turn left onto 6th Ave.
- Turn right onto Ash St.
- Turn left on 2nd Ave., travel one block to where 2nd Ave. intersects A St.
- Enter Concourse Parkade structure

#### South on Interstate 15

- 15 south to 163 south
- 163 becomes 10th Ave.
- Right on B St.
- Right on 3rd Ave.
- Concourse Parkade entrance is first driveway on left.

## West on 94 Freeway

- 94 west into Downtown
- 94 becomes F St.
- Right on 5th Ave.
- Left on B St.
- Right on 3rd Ave.
- Concourse Parkade entrance is first driveway on left.