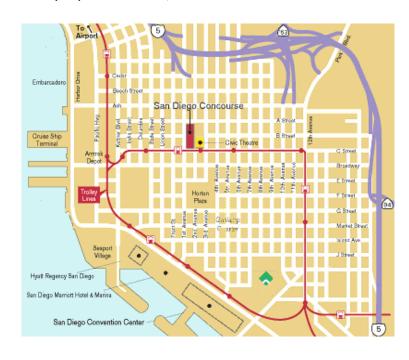

#### TROLLEY LINE

\*Trolley stop is "Civic Center", location on 2<sup>nd</sup> and C Street.