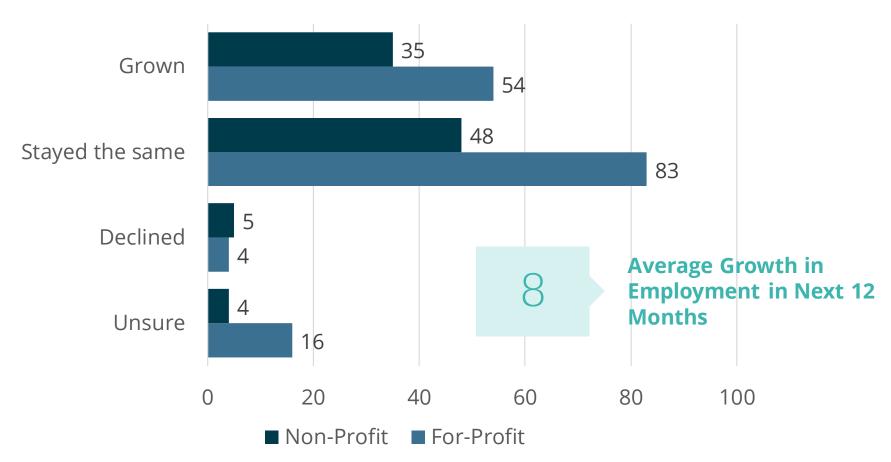

#### Projected Growth

Over the next 12 months, the majority of organizations (54%) reported expecting their workforce to stay the same. For-profit and non-profit agencies reported similarly, with a slightly higher percentage of non-profits expecting to grow (38%) or decline (5%). Ten percent of for-profit companies were unsure of their workforce outlook in the next 12 months.

#### Projected Decline in Workforce

- Overall, the primary reason for an expected decline in the workforce over the next 12 months was a change in employment structure (38%)
- For-profits and non-profits had slightly different primary reasons
- Both similarly reported a shift in their employment structure
- However, for-profits reasons primarily included an expected decline in revenue (60%)
- Two non-profits detailed in "other" that California's Assembly Bill 5 (AB5) was going to be the reason they anticipated a decrease in their workforce
- 2 job average decline in employment in next 12 months