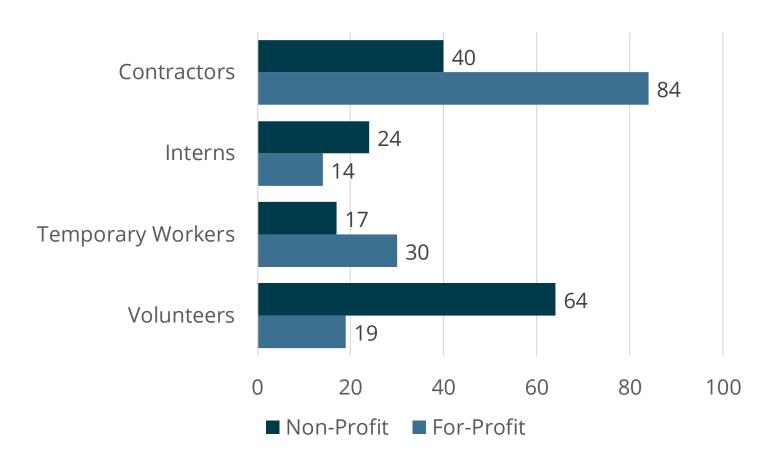

### Flexible Employment

Overall, a significant number (41%) of the creative industry employers hire a large number of contractors. The practice of hiring contractors is more common in forprofit entities, with nearly 60% having contractors comprise a substantial component of their workforce.