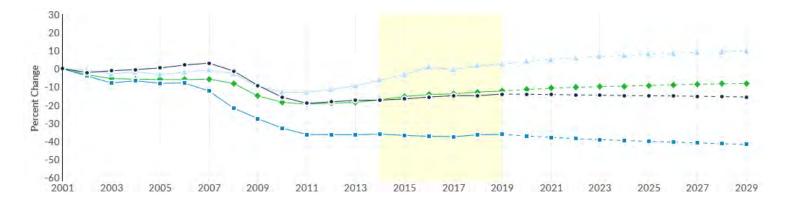

# Industry Job Growth

Nine of the 13 groups have added jobs since 2014; only five of the groups are projected to add jobs over the next five years.

| Industry Group                 | 2014-2019<br>Percent<br>Change | 2019-2024<br>Projected<br>Percent Change | 2019 Jobs | 2024<br>Projected<br>Jobs |
|--------------------------------|--------------------------------|------------------------------------------|-----------|---------------------------|
| Architecture & Interior Design | 13.93%                         | 4.96%                                    | 6495      | 6817                      |
| Art Dealers                    | -15.49%                        | -24.63%                                  | 260       | 196                       |
| Communication Arts             | 0.63%                          | -3.85%                                   | 4953      | 4762                      |
| Digital Media                  | 13.17%                         | 2.95%                                    | 4783      | 4924                      |
| Entertainment                  | -0.94%                         | -6.26%                                   | 6389      | 5989                      |
| Events                         | 20.74%                         | 7.48%                                    | 3493      | 3754                      |
| Fashion                        | 8.41%                          | -5.18%                                   | 2167      | 2055                      |
| Fine & Performing Art Schools  | 20.34%                         | 17.39%                                   | 1729      | 2030                      |
| Industrial Design Services     | -10.38%                        | -12.65%                                  | 313       | 273                       |
| Museums                        | 20.61%                         | 10.74%                                   | 4611      | 5106                      |
| Music                          | -0.73%                         | -7.64%                                   | 1020      | 942                       |
| Publishing & Printing          | -13.41%                        | -13.41%                                  | 8204      | 7104                      |
| Visual & Performing Arts       | 2.67%                          | -0.15%                                   | 6776      | 6766                      |