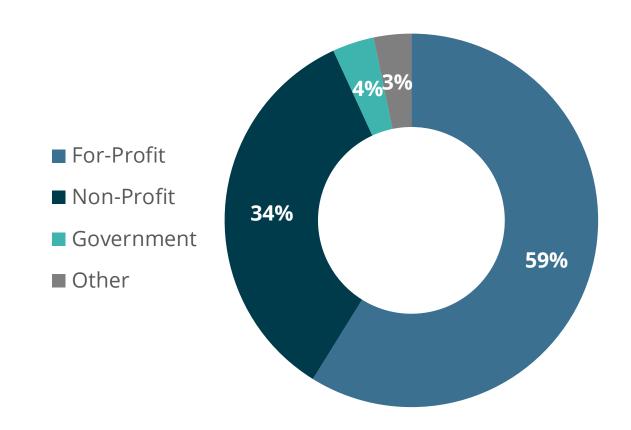

### Firms by Sector

The majority of respondents of the Creative Economy survey consisted of forprofit (59% or 163 respondents) and non-profit (34% or 95 respondents) entities. There were other types of organizations, which included government employers, independent contractors (such as freelance writers and artists).