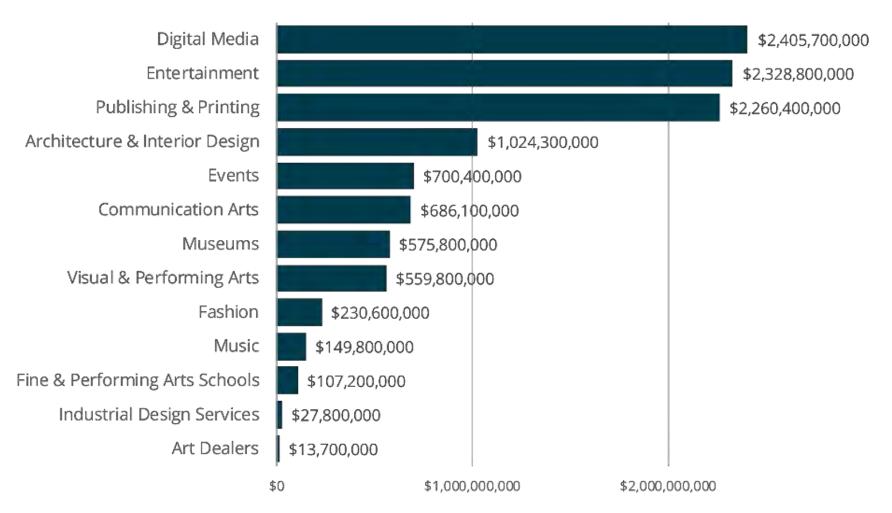

### Total Value Added by Industry Group

Digital Media, Entertainment, and Publishing & Printing are responsible for nearly two-thirds of the total economic value added by creative industries.