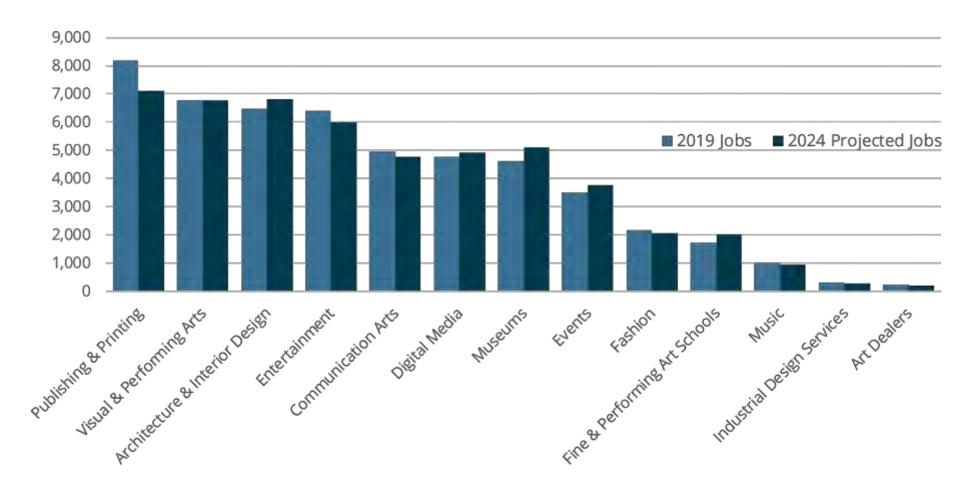

# Industry Employment

With more than 8,200 jobs, Publishing and Printing leads all industry groups, but it has shed 13 percent during that same period and is projected to lose another 13 percent of jobs over the next five years.

# Industry Job Growth

Nine of the 13 groups have added jobs since 2014; only five of the groups are projected to add jobs over the next five years.

| Industry Group                 | 2014-2019<br>Percent<br>Change | 2019-2024<br>Projected<br>Percent Change | 2019 Jobs | 2024<br>Projected<br>Jobs |
|--------------------------------|--------------------------------|------------------------------------------|-----------|---------------------------|
| Architecture & Interior Design | 13.93%                         | 4.96%                                    | 6495      | 6817                      |
| Art Dealers                    | -15.49%                        | -24.63%                                  | 260       | 196                       |
| Communication Arts             | 0.63%                          | -3.85%                                   | 4953      | 4762                      |
| Digital Media                  | 13.17%                         | 2.95%                                    | 4783      | 4924                      |
| Entertainment                  | -0.94%                         | -6.26%                                   | 6389      | 5989                      |
| Events                         | 20.74%                         | 7.48%                                    | 3493      | 3754                      |
| Fashion                        | 8.41%                          | -5.18%                                   | 2167      | 2055                      |
| Fine & Performing Art Schools  | 20.34%                         | 17.39%                                   | 1729      | 2030                      |
| Industrial Design Services     | -10.38%                        | -12.65%                                  | 313       | 273                       |
| Museums                        | 20.61%                         | 10.74%                                   | 4611      | 5106                      |
| Music                          | -0.73%                         | -7.64%                                   | 1020      | 942                       |
| Publishing & Printing          | -13.41%                        | -13.41%                                  | 8204      | 7104                      |
| Visual & Performing Arts       | 2.67%                          | -0.15%                                   | 6776      | 6766                      |