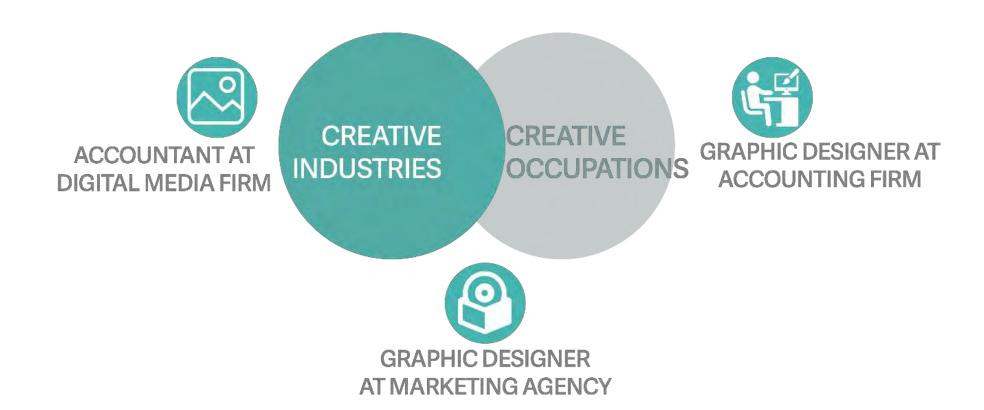

#### Industries & Occupations

Industry classifications describe the activities of businesses while occupational classifications describe the activities of workers. Industries generally employ people in many different occupations. Similarly, many occupations are found in many different industries. The following graphic provides a framework for thinking about creative industries and occupations.