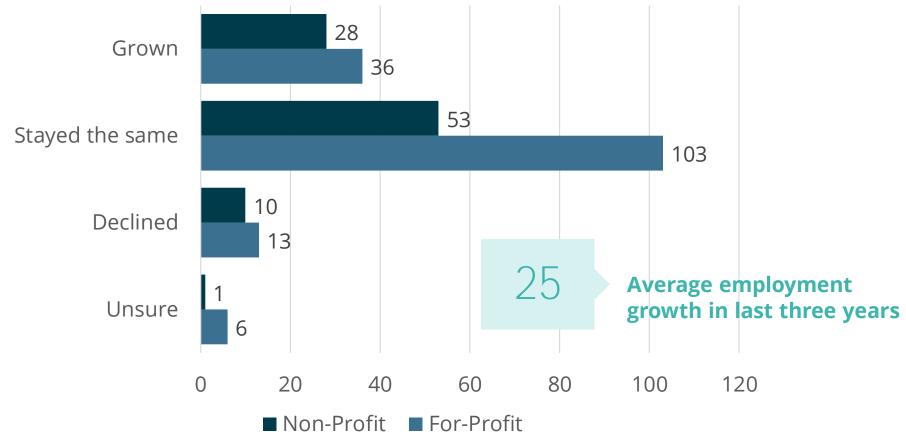

#### Historical Growth

In the last three years, the majority of creative industry entities report their organization has stayed the same in terms of permanent employment at their locations. Non-profit entities (30%) have reported slightly more growth than forprofit (23%) companies. Interestingly, a higher percent of non-profit organizations (11%) also reported having a decline in permanent employment.

24 Average employee decline in the last three years