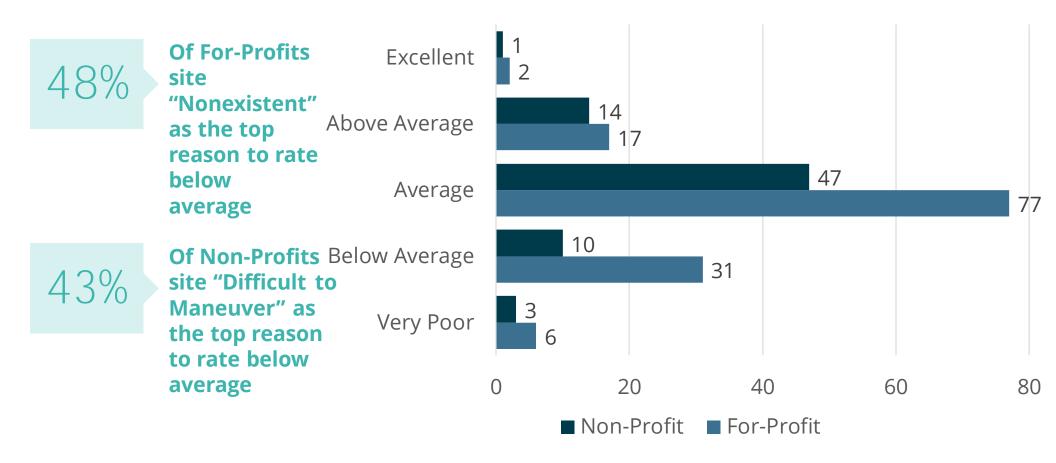

# Most Cited Challenges

29%

Of For-Profits site "Lack of Resources" as the top challenge to do business in San Diego

32%

Of Non-Profits site "Cost of Living" as the top challenge to do business in San Diego