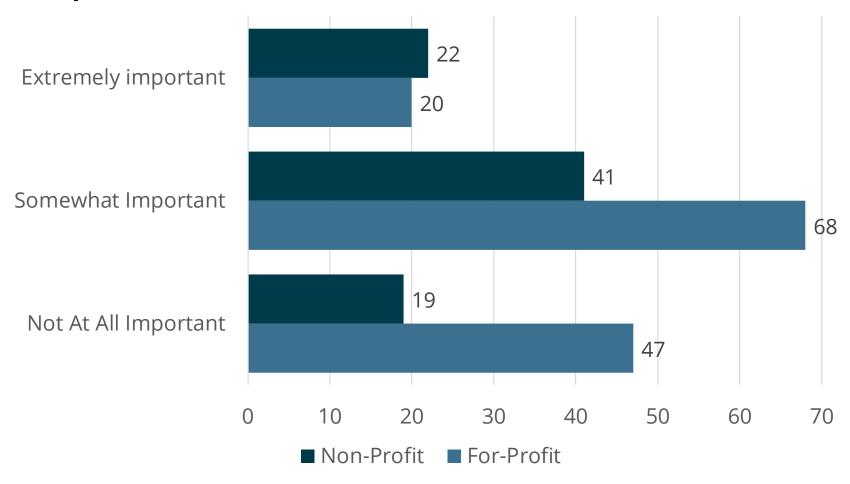

# An Industry Recognized Credential

An industry-recognized credential is somewhat important for most employers. For-profit employers placed less emphasis on having a credential.

# A Four-Year College Degree or Higher

A candidate's work experience is considered extremely important by both forprofit and non-profit employers, with both sets of employers answering almost identically.