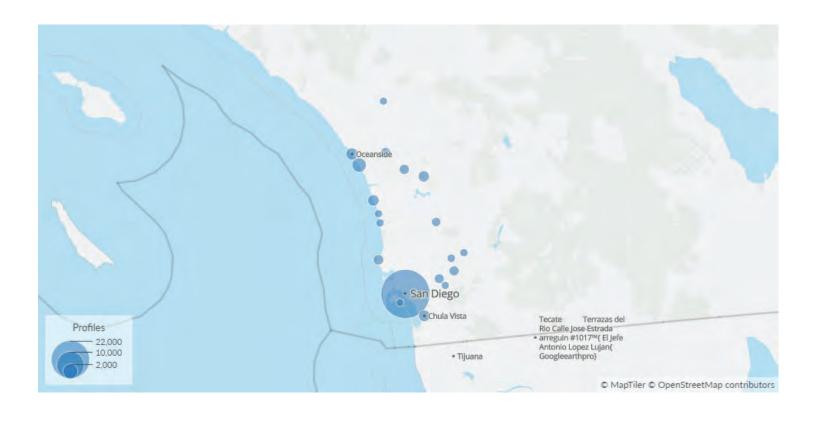

#### Customers, Patrons, or Attendees Located

Creative economy businesses' customers, patrons, or attendees are located mainly in San Diego County (40%). The majority of for-profits customers are in San Diego County, followed by within California and Nationwide (23% and 22%, respectively). Non-profit's top constituents are mostly in San Diego County (48%) and California, though they have some reliance on border cities as well (13%).