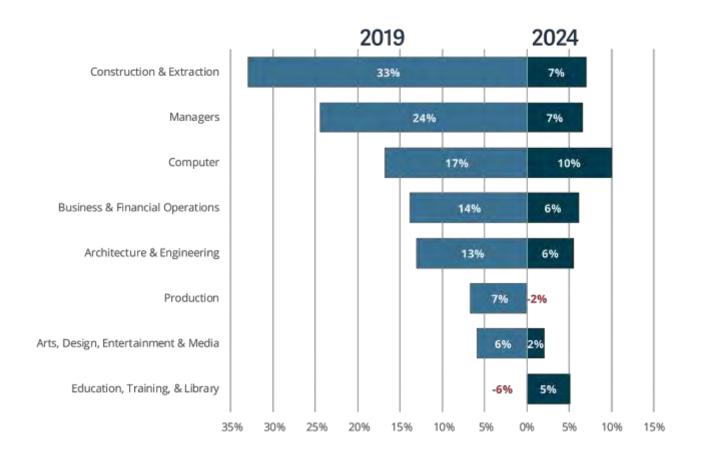

# Past & Projected Growth

Since 2014, creative occupational employment increased by eleven percent, better than the regional growth rate of nine percent. Going forward, Computer-related occupations will lead job growth. Demand for software developers and computer programmers will continue to rise across the economy, which are the top three creative occupations in San Diego.