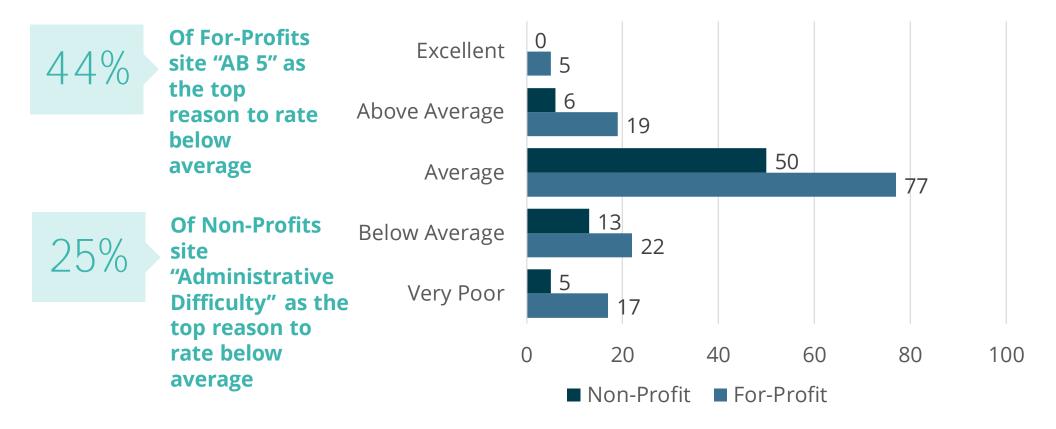

# Ease of Starting/Operating a Business

The majority of respondents rated San Diego very well as a place to do business. With for-profit (76%), non-profits (74%), and overall (75%) rating ease of starting or operating a creative industry organization as average, above average, or excellent. This equates to almost 3 in 4 businesses giving a positive rating.

# Contracting & Procurement

Respondents rated contracting and procurement highly, for-profit (85%), non-profit (81%), overall (81%) rating average, above average, or excellent.

28%

Of creative firms site "Difficult Process" as the top reason to rate below average