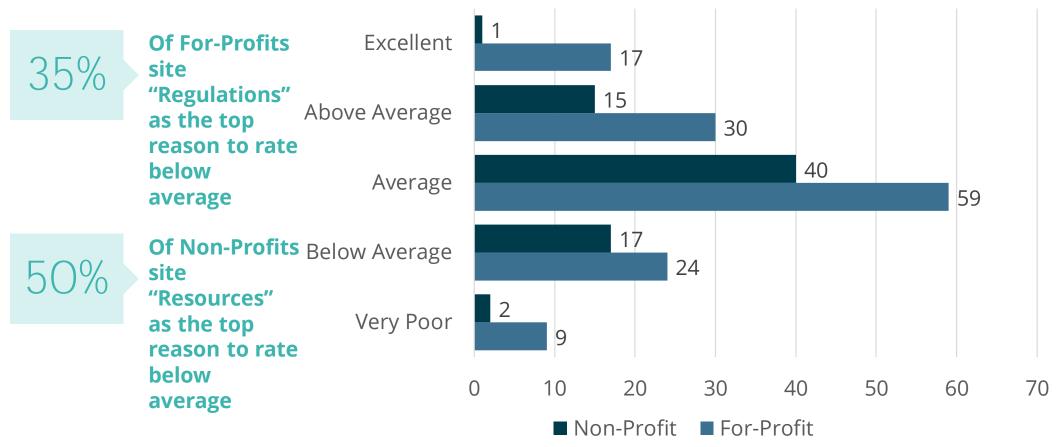

# Government Regulation

Government regulation was rated lower than other questions, with for-profit (68%), non-profit (71%), overall (68%) rating average, above average, or excellent on government regulations. Although this is slightly lower ratings, overall, 2 in 3 businesses are satisfied with the government regulations.

# Contracting & Procurement

Respondents rated contracting and procurement highly, for-profit (85%), non-profit (81%), overall (81%) rating average, above average, or excellent.

28%

Of creative firms site "Difficult Process" as the top reason to rate below average