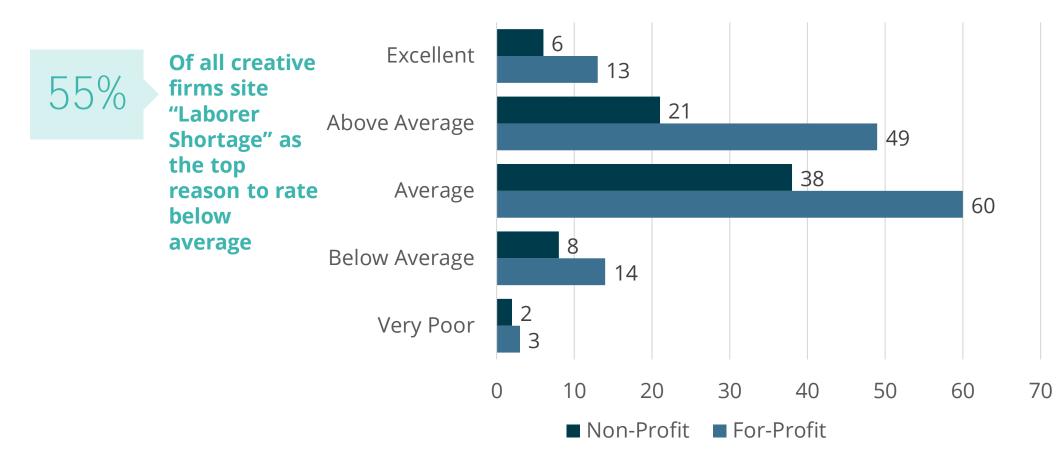

## Skilled Workforce

Companies are overwhelmingly pleased with the skilled workforce in San Diego. For-profits (88%), non-profits (87%), overall (87%) of companies gave an average, above average, or excellent rating for San Diego having a skilled workforce.