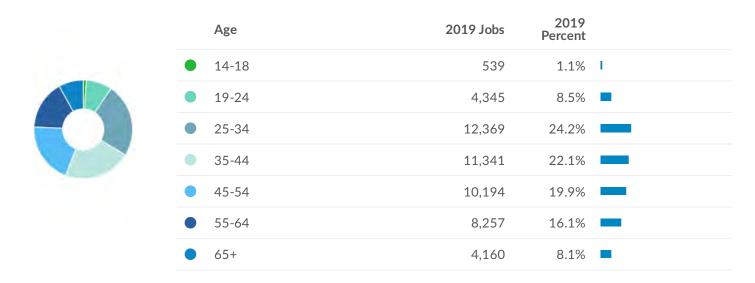

----|-----------------------------------------|------------------------------------------------|
| Graphic Designers                 | 2,100                                   | 4.1%                                           |
| Interior Designers                | 1,265                                   | 2.5%                                           |
| Software Developers, Applications | 1,250                                   | 2.4%                                           |
| Writers and Authors               | 1,199                                   | 2.3%                                           |
| General and Operations Managers   | 1,054                                   | 2.1%                                           |

# Industry Gender Breakdown



# Industry Age Breakdown



# Industry Race/Ethnicity Breakdown



| Race/Ethnicity                            | 2019 Jobs | 2019<br>Percent |   |
|-------------------------------------------|-----------|-----------------|---|
| <ul><li>White</li></ul>                   | 30,818    | 60.2%           |   |
| Hispanic or Latino                        | 11,310    | 22.1%           |   |
| <ul><li>Asian</li></ul>                   | 5,504     | 10.7%           | - |
| Black or African American                 | 1,925     | 3.8%            | • |
| Two or More Races                         | 1,388     | 2.7%            | 1 |
| Native Hawaiian or Other Pacific Islander | 147       | 0.3%            | 1 |
| American Indian or Alaska Native          | 115       | 0.2%            | I |

# **Industry Requirements**

| Purchas