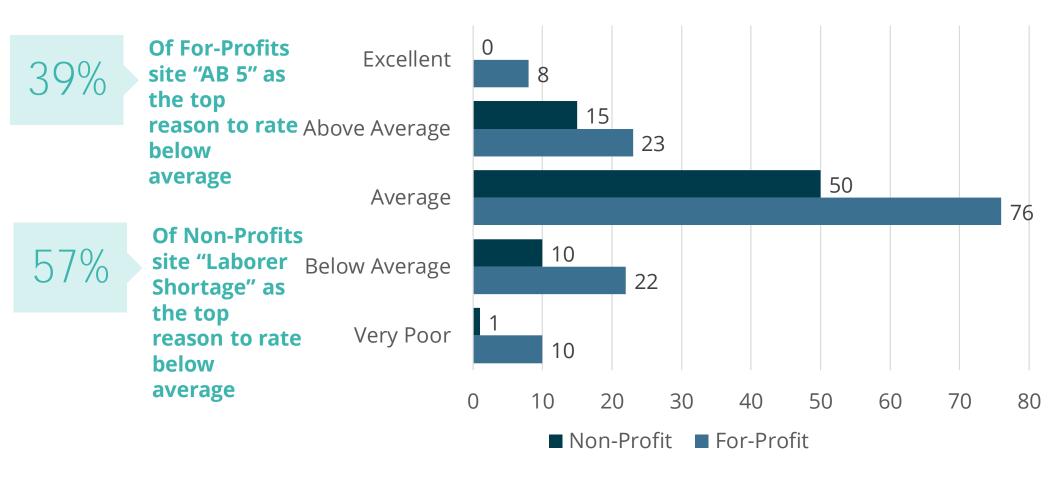

#### Projected Decline in Workforce

- Overall, the primary reason for an expected decline in the workforce over the next 12 months was a change in employment structure (38%)
- For-profits and non-profits had slightly different primary reasons
- Both similarly reported a shift in their employment structure
- However, for-profits reasons primarily included an expected decline in revenue (60%)
- Two non-profits detailed in "other" that California's Assembly Bill 5 (AB5) was going to be the reason they anticipated a decrease in their workforce
- 2 job average decline in employment in next 12 months