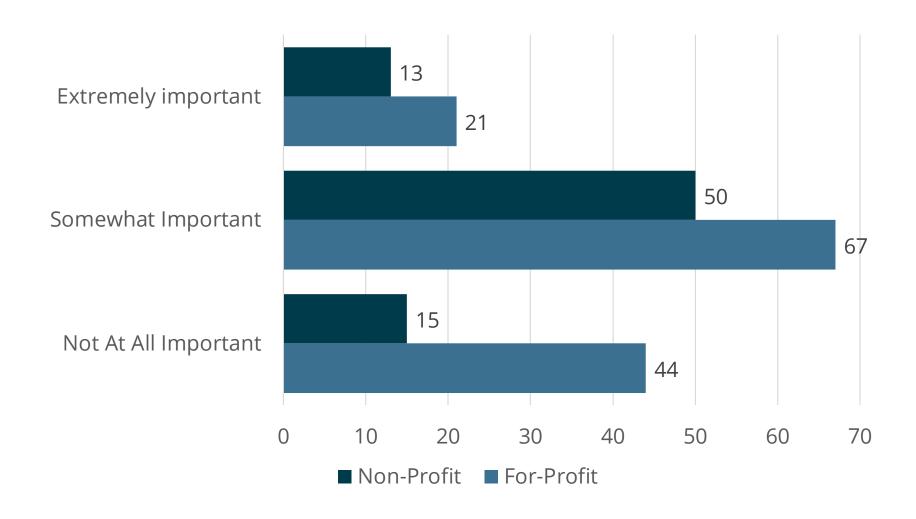

# An Industry Recognized Credential

An industry-recognized credential is somewhat important for most employers. For-profit employers placed less emphasis on having a credential.