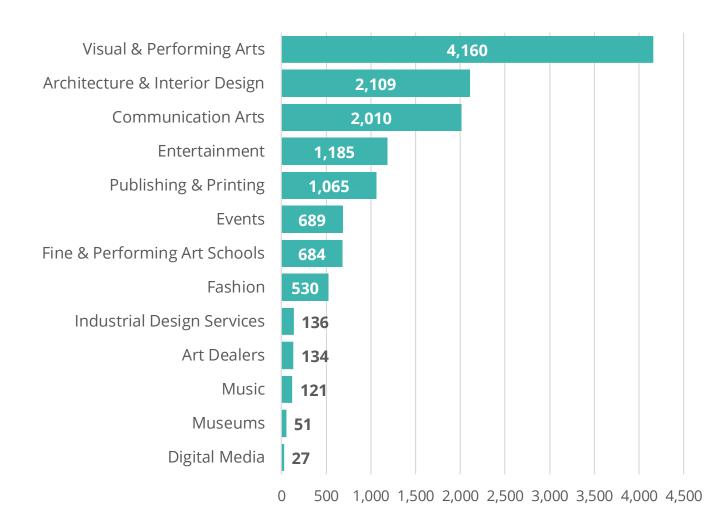

# Self-Employed

Self-employed workers are crucial to the creative economy. There are nearly 13,000 self-employed creatives in the region, with a third in the Visual & Performing Arts industries.

# Self-Employed

- 1 Independent Artists, Writers, & Performers
- (2) Graphic Design Services
- 3 Interior Design Services
- Motion Picture and Video Production
- 5 Fine Arts Schools