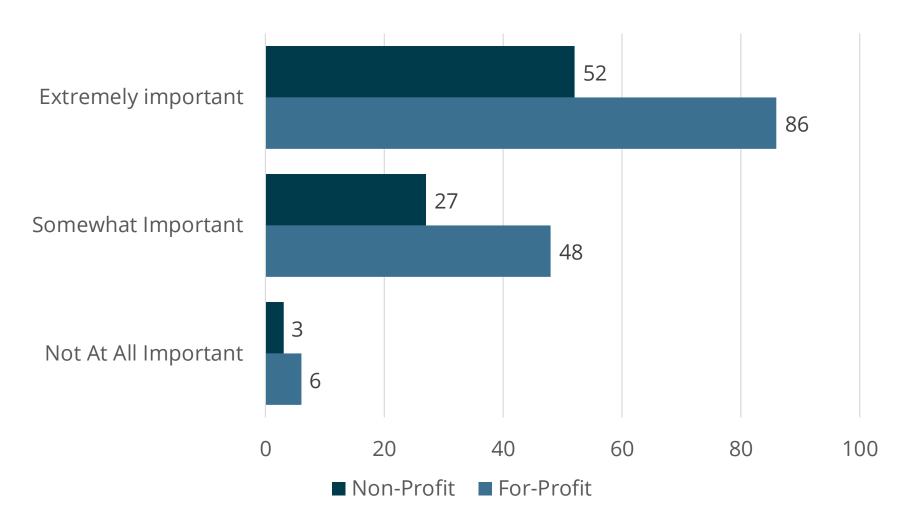

## At Least One Year of Industry-Related Work Experience

A candidate's work experience is considered extremely important by both forprofit and non-profit employers, with both sets of employers answering almost identically.

# Technical Training and Expertise

Similarly to work experience, respondents found it extremely important to have their workforce have the technical training and expertise specific to their jobs. With almost identical figures

Of For-Profit firms see technical training and expertise as extremely important

Of Non-Profit firms see technical training and expertise as extremely important