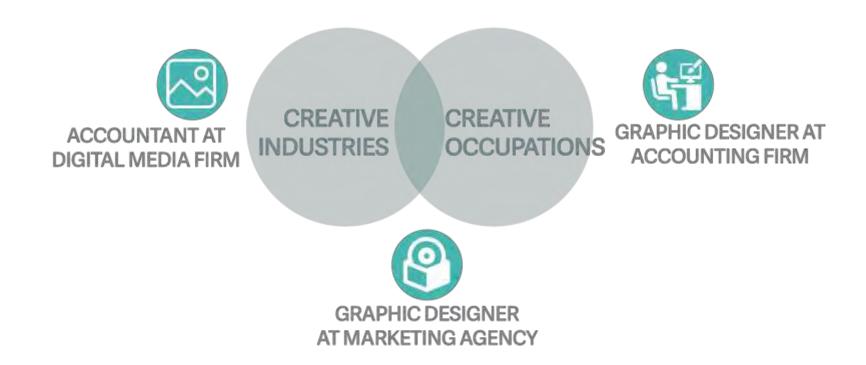

#### Industries & Occupations

Industry classifications describe the activities of businesses while occupational classifications describe the activities of workers. Industries generally employ people in many different occupations. Similarly, many occupations are found in many different industries. The following graphic provides a framework for thinking about creative industries and occupations.