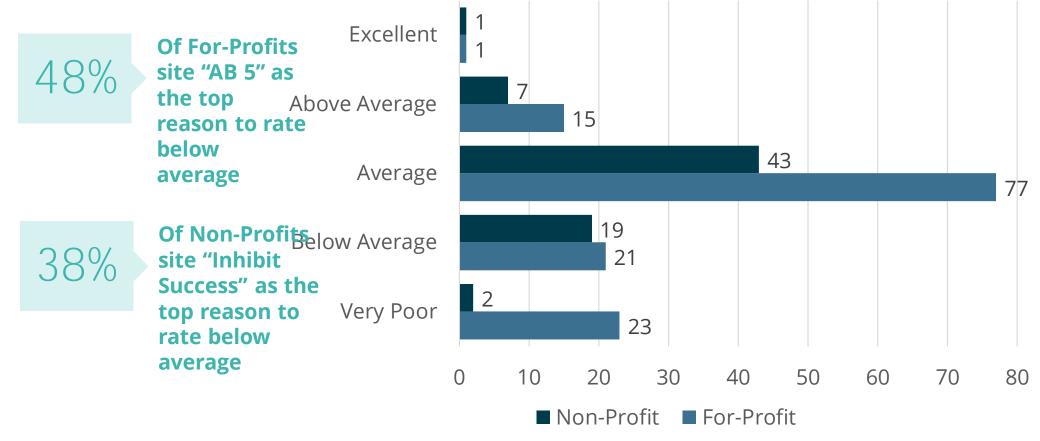

# Government Regulation

Government regulation was rated lower than other questions, with for-profit (68%), non-profit (71%), overall (68%) rating average, above average, or excellent on government regulations. Although this is slightly lower ratings, overall, 2 in 3 businesses are satisfied with the government regulations.

#### Projected Decline in Workforce

- Overall, the primary reason for an expected decline in the workforce over the next 12 months was a change in employment structure (38%)
- For-profits and non-profits had slightly different primary reasons
- Both similarly reported a shift in their employment structure
- However, for-profits reasons primarily included an expected decline in revenue (60%)
- Two non-profits detailed in "other" that California's Assembly Bill 5 (AB5) was going to be the reason they anticipated a decrease in their workforce
- 2 job average decline in employment in next 12 months