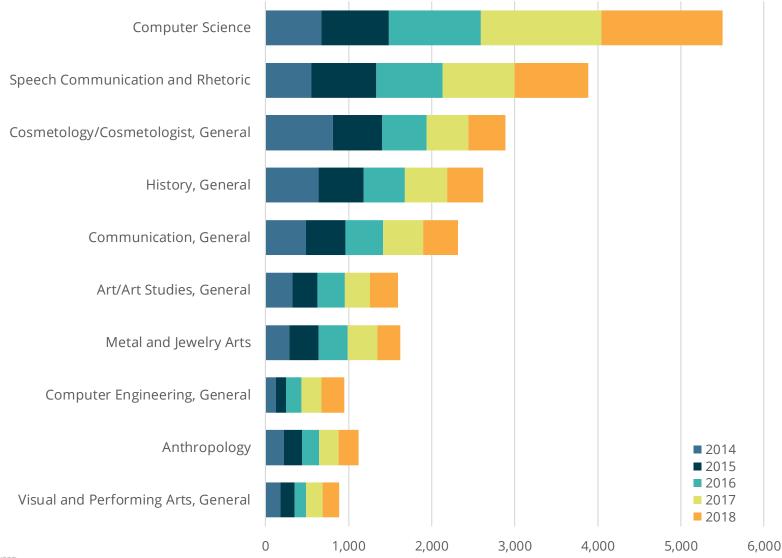

#### Educational Pipeline

The top academic program for producing creative professionals is Computer Science, with nearly 5,500 completions in the region since 2014.