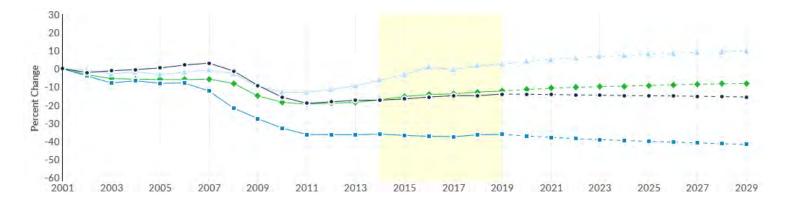

# Industry Employment

With more than 8,200 jobs, Publishing and Printing leads all industry groups, but it has shed 13 percent during that same period and is projected to lose another 13 percent of jobs over the next five years.

# Industry Job Growth

Nine of the 13 groups have added jobs since 2014; only five of the groups are projected to add jobs over the next five years.

| Industry Group                 | 2014-2019<br>Percent<br>Change | 2019-2024<br>Projected<br>Percent Change | 2019 Jobs | 2024<br>Projected<br>Jobs |
|--------------------------------|--------------------------------|------------------------------------------|-----------|---------------------------|
| Architecture & Interior Design | 13.93%                         | 4.96%                                    | 6495      | 6817                      |
| Art Dealers                    | -15.49%                        | -24.63%                                  | 260       | 196                       |
| Communication Arts             | 0.63%                          | -3.85%                                   | 4953      | 4762                      |
| Digital Media                  | 13.17%                         | 2.95%                                    | 4783      | 4924                      |
| Entertainment                  | -0.94%                         | -6.26%                                   | 6389      | 5989                      |
| Events                         | 20.74%                         | 7.48%                                    | 3493      | 3754                      |
| Fashion                        | 8.41%                          | -5.18%                                   | 2167      | 2055                      |
| Fine & Performing Art Schools  | 20.34%                         | 17.39%                                   | 1729      | 2030                      |
| Industrial Design Services     | -10.38%                        | -12.65%                                  | 313       | 273                       |
| Museums                        | 20.61%                         | 10.74%                                   | 4611      | 5106                      |
| Music                          | -0.73%                         | -7.64%                                   | 1020      | 942                       |
| Publishing & Printing          | -13.41%                        | -13.41%                                  | 8204      | 7104                      |
| Visual & Performing Arts       | 2.67%                          | -0.15%                                   | 6776      | 6766                      |

# Past & Projected Growth

Since 2014, creative occupational employment increased by eleven percent, better than the regional growth rate of nine percent. Going forward, Computer-related occupations will lead job growth. Demand for software developers and computer programmers will continue to rise across the economy, which are the top three creative occupations in San Diego.