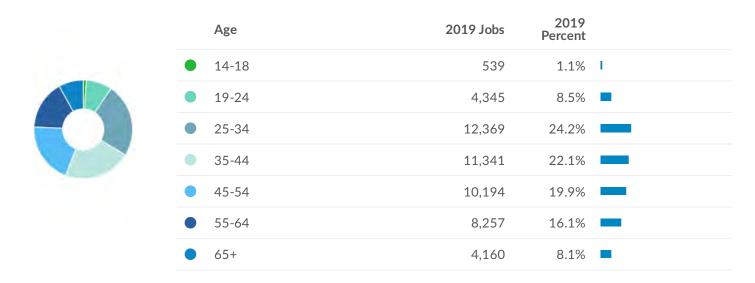

----------------------------------------|------------------------------------------------|
| Graphic Designers                 | 2,100                                   | 4.1%                                           |
| Interior Designers                | 1,265                                   | 2.5%                                           |
| Software Developers, Applications | 1,250                                   | 2.4%                                           |
| Writers and Authors               | 1,199                                   | 2.3%                                           |
| General and Operations Managers   | 1,054                                   | 2.1%                                           |

#### Industry Gender Breakdown



#### Industry Age Breakdown



## Industry Race/Ethnicity Breakdown



| Race/Ethnicity                            | 2019 Jobs | 2019<br>Percent |   |
|-------------------------------------------|-----------|-----------------|---|
| <ul><li>White</li></ul>                   | 30,818    | 60.2%           |   |
| Hispanic or Latino                        | 11,310    | 22.1%           |   |
| <ul><li>Asian</li></ul>                   | 5,504     | 10.7%           | - |
| Black or African American                 | 1,925     | 3.8%            | • |
| Two or More Races                         | 1,388     | 2.7%            | 1 |
| Native Hawaiian or Other Pacific Islander | 147       | 0.3%            | 1 |
| American Indian or Alaska Native          | 115       | 0.2%            | I |

## **Industry Requirements**

| Purch