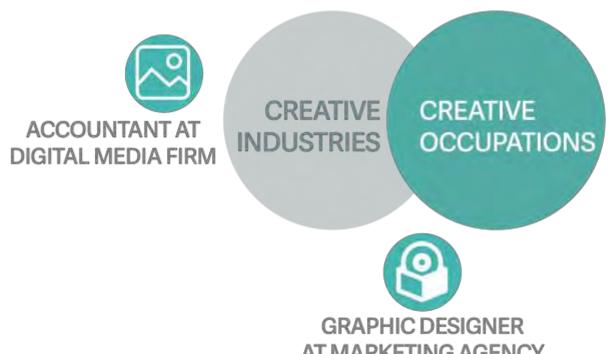

#### Industries & Occupations

Industry classifications describe the activities of businesses while occupational classifications describe the activities of workers. Industries generally employ people in many different occupations. Similarly, many occupations are found in many different industries. The following graphic provides a framework for thinking about creative industries and occupations.