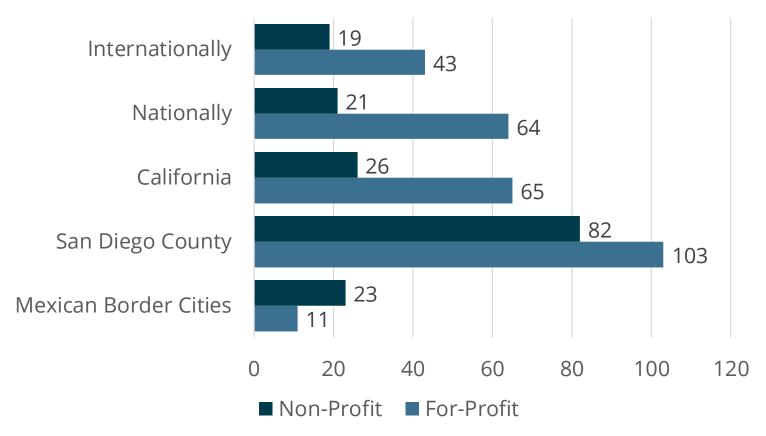

#### Customers, Patrons, or Attendees Located

Creative economy businesses' customers, patrons, or attendees are located mainly in San Diego County (40%). The majority of for-profits customers are in San Diego County, followed by within California and Nationwide (23% and 22%, respectively). Non-profit's top constituents are mostly in San Diego County (48%) and California, though they have some reliance on border cities as well (13%).