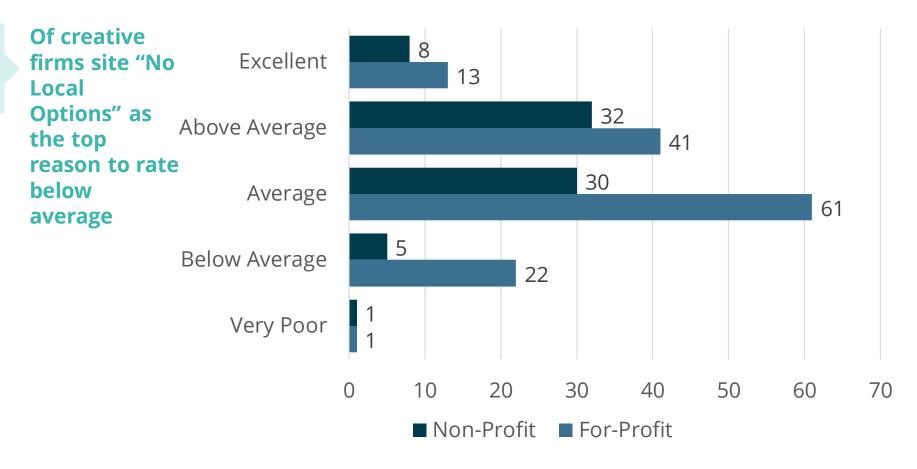

# Contracting & Procurement

Respondents rated contracting and procurement highly, for-profit (85%), non-profit (81%), overall (81%) rating average, above average, or excellent.

28%

Of creative firms site "Difficult Process" as the top reason to rate below average