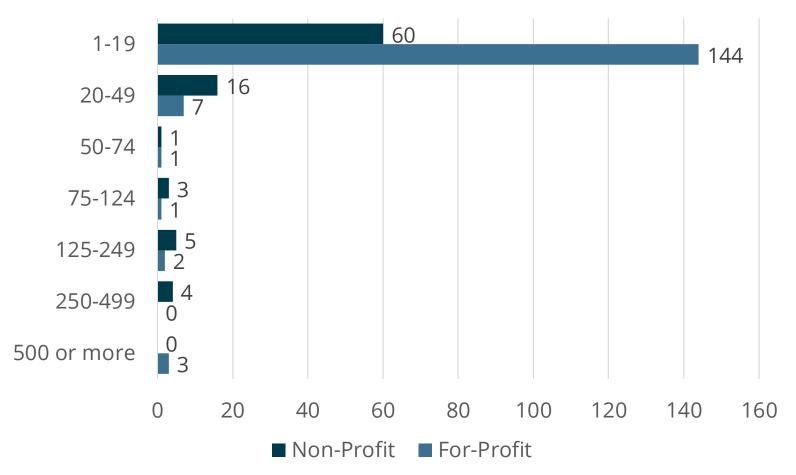

# Firm Size by Employment

The majority of the entities are small in size, with 1 to 19 employees working at their location. Non-profit entities have a wider distribution of employees at their sites, with 18 percent reporting 20 to 49 employees and 10 percent reporting having more than 125 employees at their sites.