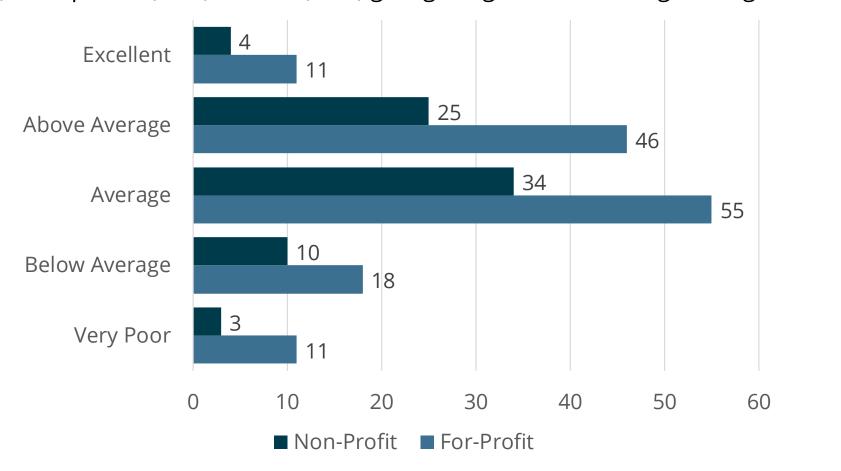

# Ease of Starting/Operating a Business

The majority of respondents rated San Diego very well as a place to do business. With for-profit (76%), non-profits (74%), and overall (75%) rating ease of starting or operating a creative industry organization as average, above average, or excellent. This equates to almost 3 in 4 businesses giving a positive rating.

## Ease of Hiring

Most creative economy businesses had positive experiences in hiring, with forprofit (78%), non-profit (86%), and overall (79%) of respondents rating as average, above average, or excellent in hiring in San Diego County.

# Ease of Business Regulations

Similarly to the prior figures, most creative economy businesses had positive ratings for the ease of business regulations in San Diego. Ratings from for-profit (73%), non-profit (76%), overall (73%) were generally positive with most rating average, above average, or excellent.

## Skilled Workforce

Companies are overwhelmingly pleased with the skilled workforce in San Diego. For-profits (88%), non-profits (87%), overall (87%) of companies gave an average, above average, or excellent rating for San Diego having a skilled workforce.

# Government Regulation

Government regulation was rated lower than other questions, with for-profit (68%), non-profit (71%), overall (68%) rating average, above average, or excellent on government regulations. Although this is slightly lower ratings, overall, 2 in 3 businesses are satisfied with the government regulations.

# Contracting & Procurement

Respondents rated contracting and procurement highly, for-profit (85%), non-profit (81%), overall (81%) rating average, above average, or excellent.

28%

Of creative firms site "Difficult Process" as the top reason to rate below average

# Training & Networking Opportunities

Creative economy industry businesses were overwhelmingly pleased with the training and networking opportunities in the San Diego region. For-profit (83%), non-profit (92%), overall (86%).

## Government Websites for Business Assistance

The majority of creative economy businesses were satisfied with the existing government websites for business assistance. With for-profit (71%), non-profit (83%), overall (74%) rating the websites as average, above average, or excellent.

## Overall, as a Place to Conduct Business

A vast majority of creative firms rated San Diego as a good place to do business. With for-profits (80%), non-profits (83%), and overall (80%) rating average, above average, or excellent. It is worth calling out that this question had a high percentage of companies rating above average or excellent, with for-profits (41%), non-profits (38%), overall (38%) giving a higher than average rating.