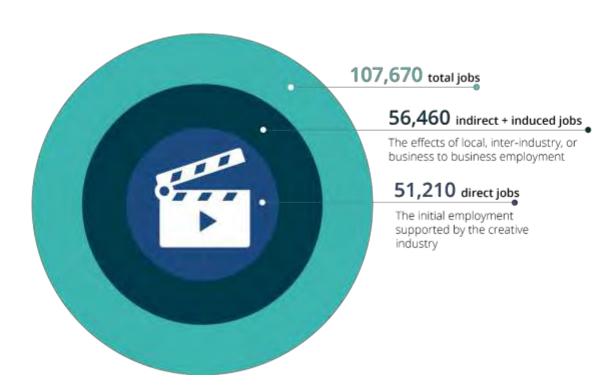

### Creative Industries' Ripple Effect

San Diego's creative industries have a ripple effect in the broader economy. Every job in creative industry supports another 1.1 jobs.

107,673 TOTAL IMPACTED JOBS

7,386
TOTAL CREATIVE FIRMS