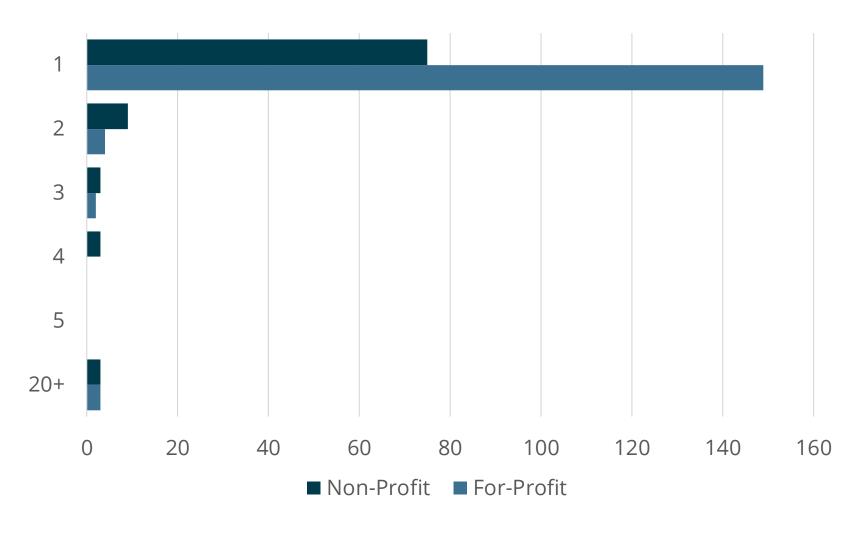

#### Number of Locations

The majority of respondents from all categories came from smaller entities with only one business location in San Diego County.

# Firm Size by Employment

The majority of the entities are small in size, with 1 to 19 employees working at their location. Non-profit entities have a wider distribution of employees at their sites, with 18 percent reporting 20 to 49 employees and 10 percent reporting having more than 125 employees at their sites.