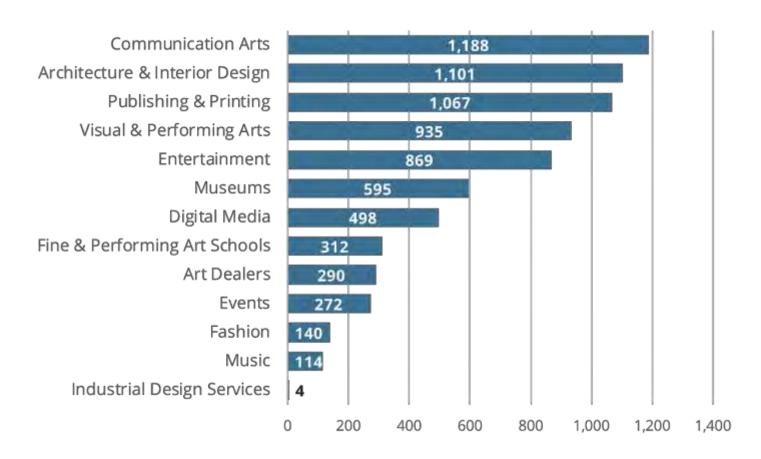

# Firms by Industry

There are 7,386 non-profit and for-profit creative firms in the region. Again, business formation and growth dynamics differ across the thirteen industry groups. While not as large in terms of overall employment, communication arts leads in terms of number of firms with 1,188 across the county.