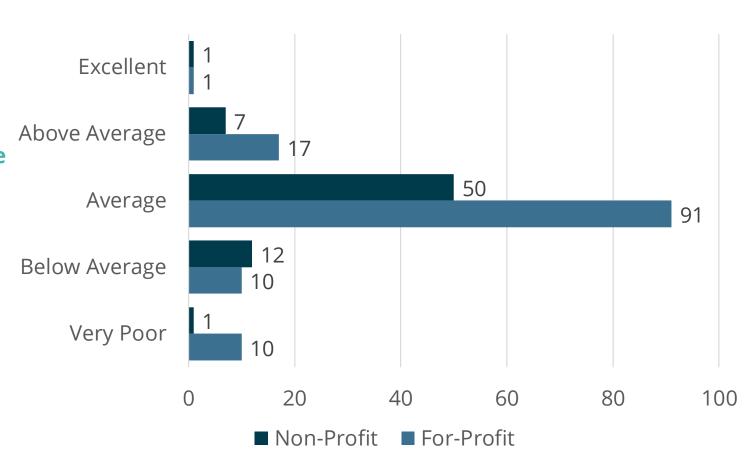

## Government Websites for Business Assistance

The majority of creative economy businesses were satisfied with the existing government websites for business assistance. With for-profit (71%), non-profit (83%), overall (74%) rating the websites as average, above average, or excellent.

## Overall, as a Place to Conduct Business

A vast majority of creative firms rated San Diego as a good place to do business. With for-profits (80%), non-profits (83%), and overall (80%) rating average, above average, or excellent. It is worth calling out that this question had a high percentage of companies rating above average or excellent, with for-profits (41%), non-profits (38%), overall (38%) giving a higher than average rating.