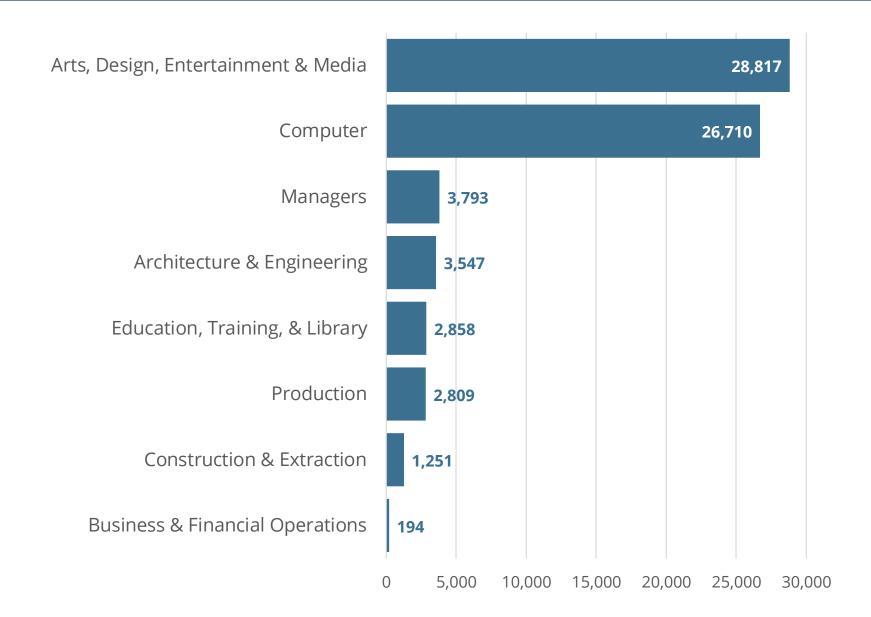

#### Creative Occupations

San Diego has 77 unique creative occupations that fit into eight occupational groups with similar skill, knowledge, and ability requirements. In 2019, most jobs were concentrated in either the Arts, Design, Entertainment, & Media or Computer professions. Together, these two occupational groups represent 79 percent of the nearly 70,000 creative jobs in the region.