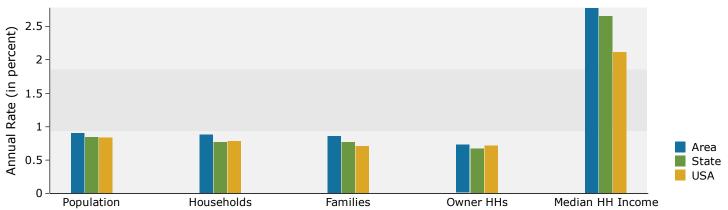

### Population by Age

# Demographic and Income Profile

SAN DIEGO

Area: 342.37 square miles

Prepared by Esri

| Summary                                    | Cer                        | sus 2010  |                  | 2017           |                  |      |
|--------------------------------------------|----------------------------|-----------|------------------|----------------|------------------|------|
| Population                                 |                            | 1,301,611 |                  | 1,397,849      |                  | 1,46 |
| Households                                 |                            | 483,090   |                  | 516,766        |                  | 54   |
| Families                                   |                            | 285,297   |                  | 304,652        |                  | 31   |
| Average Household Size                     |                            | 2.60      |                  | 2.61           |                  |      |
| Owner Occupied Housing Units               |                            | 233,527   |                  | 241,458        |                  | 25   |
| Renter Occupied Housing Units              |                            | 249,563   |                  | 275,308        |                  | 28   |
| Median Age                                 |                            | 33.9      |                  | 34.8           |                  |      |
| Trends: 2017 - 2022 Annual Rate            |                            | Area      |                  | State          |                  | Na   |
| Population                                 |                            | 0.90%     |                  | 0.84%          |                  | (    |
| Households                                 |                            | 0.88%     |                  | 0.77%          |                  | (    |
| Families                                   |                            | 0.86%     |                  | 0.77%          |                  | (    |
| Owner HHs                                  |                            | 0.73%     |                  | 0.67%          |                  | (    |
| Median Household Income                    |                            | 2.78%     |                  | 2.66%          |                  |      |
|                                            |                            | 2.7070    | 20               | 17             | 20               | )22  |
| Households by Income                       |                            |           | Number           | Percent        | Number           | Р    |
| <\$15,000                                  |                            |           | 52,621           | 10.2%          | 53,880           |      |
| \$15,000<br>\$15,000 - \$24,999            |                            |           | 42,107           | 8.1%           | 40,839           | -    |
| \$15,000 - \$24,999<br>\$25,000 - \$34,999 |                            |           |                  | 7.7%           |                  |      |
| \$25,000 - \$34,999<br>\$35,000 - \$49,999 |                            |           | 39,696<br>58,096 | 7.7%<br>11.2%  | 37,005<br>51,236 |      |
| \$55,000 - \$49,999<br>\$50,000 - \$74,999 |                            |           | •                |                |                  |      |
| \$50,000 - \$74,999<br>\$75,000 - \$99,999 |                            |           | 83,146           | 16.1%<br>12.7% | 75,399           | :    |
|                                            |                            |           | 65,769           |                | 70,198           |      |
| \$100,000 - \$149,999                      |                            |           | 81,660           | 15.8%          | 95,727           | :    |
| \$150,000 - \$199,999                      |                            |           | 43,050           | 8.3%           | 53,218           |      |
| \$200,000+                                 |                            |           | 50,603           | 9.8%           | 62,511           |      |
| Median Household Income                    |                            |           | \$68,217         |                | \$78,247         |      |
| Average Household Income                   |                            |           | \$98,210         |                | \$112,294        |      |
| Per Capita Income                          |                            |           | \$37,165         |                | \$42,298         |      |
|                                            | Census 20                  | 10        | 20               | 17             | 20               | )22  |
| Population by Age                          | Number                     | Percent   | Number           | Percent        | Number           | Р    |
| 0 - 4                                      | 80,717                     | 6.2%      | 80,936           | 5.8%           | 85,212           |      |
| 5 - 9                                      | 75,069                     | 5.8%      | 79,337           | 5.7%           | 79,093           |      |
| 10 - 14                                    | 75,375                     | 5.8%      | 78,129           | 5.6%           | 79,681           |      |
| 15 - 19                                    | 90,548                     | 7.0%      | 88,558           | 6.3%           | 88,486           |      |
| 20 - 24                                    | 124,722                    | 9.6%      | 124,804          | 8.9%           | 120,355          |      |
| 25 - 34                                    | 228,432                    | 17.5%     | 251,497          | 18.0%          | 263,558          | :    |
| 35 - 44                                    | 183,217                    | 14.1%     | 190,039          | 13.6%          | 208,153          | :    |
| 45 - 54                                    | 172,042                    | 13.2%     | 170,473          | 12.2%          | 167,996          |      |
| 55 - 64                                    | 131,869                    | 10.1%     | 154,819          | 11.1%          | 159,879          |      |
| 65 - 74                                    | 72,078                     | 5.5%      | 102,328          | 7.3%           | 120,270          |      |
| 75 - 84                                    | 46,627                     | 3.6%      | 51,529           | 3.7%           | 62,681           |      |
| 85+                                        |                            | 1.6%      |                  |                |                  |      |
| 03+                                        | 20,912                     |           | 25,397           | 1.8%           | 26,653           | 122  |
| Page and Ethnicity                         | Census 2010 Number Percent |           | 2017             |                | 2022             |      |
| Race and Ethnicity                         | Number                     | Percent   | Number           | Percent        | Number           | P    |
| White Alone                                | 766,663                    | 58.9%     | 791,913          | 56.7%          | 806,507          |      |
| Black Alone                                | 86,409                     | 6.6%      | 91,315           | 6.5%           | 93,216           |      |
| American Indian Alone                      | 7,592                      | 0.6%      | 7,868            | 0.6%           | 8,059            |      |
| Asian Alone                                | 208,068                    | 16.0%     | 242,057          | 17.3%          | 268,298          |      |
| Pacific Islander Alone                     | 5,847                      | 0.4%      | 6,153            | 0.4%           | 6,331            |      |
|                                            | 160,760                    | 12.4%     | 180,861          | 12.9%          | 194,150          |      |
| Some Other Race Alone                      |                            | E 10/     | 77,681           | 5.6%           | 85,456           |      |
| Some Other Race Alone<br>Two or More Races | 66,271                     | 5.1%      | •                |                |                  |      |
|                                            | 66,271<br>374,605          | 28.8%     | 423,491          | 30.3%          | 461,875          |      |