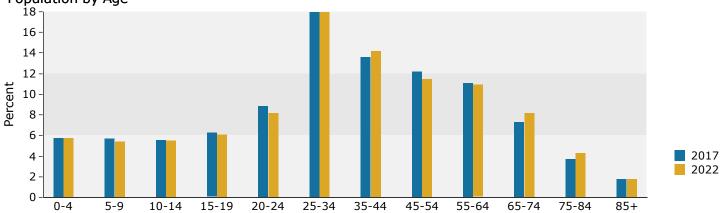

#### 2017 Household Income

# Demographic and Income Profile

SAN DIEGO

Area: 342.37 square miles

Prepared by Esri

| Summary                                    | Cer                        | sus 2010  |                  | 2017           |                  |      |
|--------------------------------------------|----------------------------|-----------|------------------|----------------|------------------|------|
| Population                                 |                            | 1,301,611 |                  | 1,397,849      |                  | 1,46 |
| Households                                 |                            | 483,090   |                  | 516,766        |                  | 54   |
| Families                                   |                            | 285,297   |                  | 304,652        |                  | 31   |
| Average Household Size                     |                            | 2.60      |                  | 2.61           |                  |      |
| Owner Occupied Housing Units               |                            | 233,527   |                  | 241,458        |                  | 25   |
| Renter Occupied Housing Units              |                            | 249,563   |                  | 275,308        |                  | 28   |
| Median Age                                 |                            | 33.9      |                  | 34.8           |                  |      |
| Trends: 2017 - 2022 Annual Rate            |                            | Area      |                  | State          |                  | Na   |
| Population                                 |                            | 0.90%     |                  | 0.84%          |                  | (    |
| Households                                 |                            | 0.88%     |                  | 0.77%          |                  | (    |
| Families                                   |                            | 0.86%     |                  | 0.77%          |                  | (    |
| Owner HHs                                  |                            | 0.73%     |                  | 0.67%          |                  | (    |
| Median Household Income                    |                            | 2.78%     |                  | 2.66%          |                  |      |
|                                            |                            | 2.7070    | 20               | 17             | 20               | )22  |
| Households by Income                       |                            |           | Number           | Percent        | Number           | Р    |
| <\$15,000                                  |                            |           | 52,621           | 10.2%          | 53,880           |      |
| \$15,000<br>\$15,000 - \$24,999            |                            |           | 42,107           | 8.1%           | 40,839           | -    |
| \$15,000 - \$24,999<br>\$25,000 - \$34,999 |                            |           |                  | 7.7%           |                  |      |
| \$25,000 - \$34,999<br>\$35,000 - \$49,999 |                            |           | 39,696<br>58,096 | 7.7%<br>11.2%  | 37,005<br>51,236 |      |
| \$55,000 - \$49,999<br>\$50,000 - \$74,999 |                            |           | •                |                |                  |      |
| \$50,000 - \$74,999<br>\$75,000 - \$99,999 |                            |           | 83,146           | 16.1%<br>12.7% | 75,399           | :    |
|                                            |                            |           | 65,769           |                | 70,198           |      |
| \$100,000 - \$149,999                      |                            |           | 81,660           | 15.8%          | 95,727           | :    |
| \$150,000 - \$199,999                      |                            |           | 43,050           | 8.3%           | 53,218           |      |
| \$200,000+                                 |                            |           | 50,603           | 9.8%           | 62,511           |      |
| Median Household Income                    |                            |           | \$68,217         |                | \$78,247         |      |
| Average Household Income                   |                            |           | \$98,210         |                | \$112,294        |      |
| Per Capita Income                          |                            |           | \$37,165         |                | \$42,298         |      |
|                                            | Census 20                  | 10        | 20               | 17             | 20               | )22  |
| Population by Age                          | Number                     | Percent   | Number           | Percent        | Number           | Р    |
| 0 - 4                                      | 80,717                     | 6.2%      | 80,936           | 5.8%           | 85,212           |      |
| 5 - 9                                      | 75,069                     | 5.8%      | 79,337           | 5.7%           | 79,093           |      |
| 10 - 14                                    | 75,375                     | 5.8%      | 78,129           | 5.6%           | 79,681           |      |
| 15 - 19                                    | 90,548                     | 7.0%      | 88,558           | 6.3%           | 88,486           |      |
| 20 - 24                                    | 124,722                    | 9.6%      | 124,804          | 8.9%           | 120,355          |      |
| 25 - 34                                    | 228,432                    | 17.5%     | 251,497          | 18.0%          | 263,558          | :    |
| 35 - 44                                    | 183,217                    | 14.1%     | 190,039          | 13.6%          | 208,153          | :    |
| 45 - 54                                    | 172,042                    | 13.2%     | 170,473          | 12.2%          | 167,996          |      |
| 55 - 64                                    | 131,869                    | 10.1%     | 154,819          | 11.1%          | 159,879          |      |
| 65 - 74                                    | 72,078                     | 5.5%      | 102,328          | 7.3%           | 120,270          |      |
| 75 - 84                                    | 46,627                     | 3.6%      | 51,529           | 3.7%           | 62,681           |      |
| 85+                                        |                            | 1.6%      |                  |                |                  |      |
| 03+                                        | 20,912                     |           | 25,397           | 1.8%           | 26,653           | 122  |
| Page and Ethnicity                         | Census 2010 Number Percent |           | 2017             |                | 2022             |      |
| Race and Ethnicity                         | Number                     | Percent   | Number           | Percent        | Number           | P    |
| White Alone                                | 766,663                    | 58.9%     | 791,913          | 56.7%          | 806,507          |      |
| Black Alone                                | 86,409                     | 6.6%      | 91,315           | 6.5%           | 93,216           |      |
| American Indian Alone                      | 7,592                      | 0.6%      | 7,868            | 0.6%           | 8,059            |      |
| Asian Alone                                | 208,068                    | 16.0%     | 242,057          | 17.3%          | 268,298          |      |
| Pacific Islander Alone                     | 5,847                      | 0.4%      | 6,153            | 0.4%           | 6,331            |      |
|                                            | 160,760                    | 12.4%     | 180,861          | 12.9%          | 194,150          |      |
| Some Other Race Alone                      |                            | E 10/     | 77,681           | 5.6%           | 85,456           |      |
| Some Other Race Alone<br>Two or More Races | 66,271                     | 5.1%      | •                |                |                  |      |
|                                            | 66,271<br>374,605          | 28.8%     | 423,491          | 30.3%          | 461,875          |      |