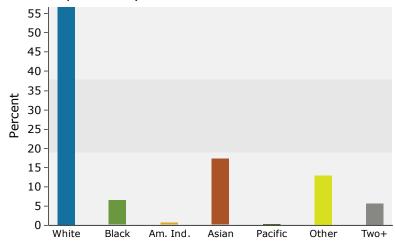

# Demographic and Income Profile

SAN DIEGO

Area: 342.37 square miles

Prepared by Esri

| Summary                                    | Cer                        | sus 2010  |                  | 2017           |                  |      |
|--------------------------------------------|----------------------------|-----------|------------------|----------------|------------------|------|
| Population                                 |                            | 1,301,611 |                  | 1,397,849      |                  | 1,46 |
| Households                                 |                            | 483,090   |                  | 516,766        |                  | 54   |
| Families                                   |                            | 285,297   |                  | 304,652        |                  | 31   |
| Average Household Size                     |                            | 2.60      |                  | 2.61           |                  |      |
| Owner Occupied Housing Units               |                            | 233,527   |                  | 241,458        |                  | 25   |
| Renter Occupied Housing Units              |                            | 249,563   |                  | 275,308        |                  | 28   |
| Median Age                                 |                            | 33.9      |                  | 34.8           |                  |      |
| Trends: 2017 - 2022 Annual Rate            |                            | Area      |                  | State          |                  | Na   |
| Population                                 |                            | 0.90%     |                  | 0.84%          |                  | (    |
| Households                                 |                            | 0.88%     |                  | 0.77%          |                  | (    |
| Families                                   |                            | 0.86%     |                  | 0.77%          |                  | (    |
| Owner HHs                                  |                            | 0.73%     |                  | 0.67%          |                  | (    |
| Median Household Income                    |                            | 2.78%     |                  | 2.66%          |                  |      |
|                                            |                            | 2.7070    | 20               | 17             | 20               | )22  |
| Households by Income                       |                            |           | Number           | Percent        | Number           | Р    |
| <\$15,000                                  |                            |           | 52,621           | 10.2%          | 53,880           |      |
| \$15,000<br>\$15,000 - \$24,999            |                            |           | 42,107           | 8.1%           | 40,839           | -    |
| \$15,000 - \$24,999<br>\$25,000 - \$34,999 |                            |           |                  | 7.7%           |                  |      |
| \$25,000 - \$34,999<br>\$35,000 - \$49,999 |                            |           | 39,696<br>58,096 | 7.7%<br>11.2%  | 37,005<br>51,236 |      |
| \$55,000 - \$49,999<br>\$50,000 - \$74,999 |                            |           | •                |                |                  |      |
| \$50,000 - \$74,999<br>\$75,000 - \$99,999 |                            |           | 83,146           | 16.1%<br>12.7% | 75,399           | :    |
|                                            |                            |           | 65,769           |                | 70,198           |      |
| \$100,000 - \$149,999                      |                            |           | 81,660           | 15.8%          | 95,727           | :    |
| \$150,000 - \$199,999                      |                            |           | 43,050           | 8.3%           | 53,218           |      |
| \$200,000+                                 |                            |           | 50,603           | 9.8%           | 62,511           |      |
| Median Household Income                    |                            |           | \$68,217         |                | \$78,247         |      |
| Average Household Income                   |                            |           | \$98,210         |                | \$112,294        |      |
| Per Capita Income                          |                            |           | \$37,165         |                | \$42,298         |      |
|                                            | Census 20                  | 10        | 20               | 17             | 20               | )22  |
| Population by Age                          | Number                     | Percent   | Number           | Percent        | Number           | Р    |
| 0 - 4                                      | 80,717                     | 6.2%      | 80,936           | 5.8%           | 85,212           |      |
| 5 - 9                                      | 75,069                     | 5.8%      | 79,337           | 5.7%           | 79,093           |      |
| 10 - 14                                    | 75,375                     | 5.8%      | 78,129           | 5.6%           | 79,681           |      |
| 15 - 19                                    | 90,548                     | 7.0%      | 88,558           | 6.3%           | 88,486           |      |
| 20 - 24                                    | 124,722                    | 9.6%      | 124,804          | 8.9%           | 120,355          |      |
| 25 - 34                                    | 228,432                    | 17.5%     | 251,497          | 18.0%          | 263,558          | :    |
| 35 - 44                                    | 183,217                    | 14.1%     | 190,039          | 13.6%          | 208,153          | :    |
| 45 - 54                                    | 172,042                    | 13.2%     | 170,473          | 12.2%          | 167,996          |      |
| 55 - 64                                    | 131,869                    | 10.1%     | 154,819          | 11.1%          | 159,879          |      |
| 65 - 74                                    | 72,078                     | 5.5%      | 102,328          | 7.3%           | 120,270          |      |
| 75 - 84                                    | 46,627                     | 3.6%      | 51,529           | 3.7%           | 62,681           |      |
| 85+                                        |                            | 1.6%      |                  |                |                  |      |
| 03+                                        | 20,912                     |           | 25,397           | 1.8%           | 26,653           | 122  |
| Page and Ethnicity                         | Census 2010 Number Percent |           | 2017             |                | 2022             |      |
| Race and Ethnicity                         | Number                     | Percent   | Number           | Percent        | Number           | P    |
| White Alone                                | 766,663                    | 58.9%     | 791,913          | 56.7%          | 806,507          |      |
| Black Alone                                | 86,409                     | 6.6%      | 91,315           | 6.5%           | 93,216           |      |
| American Indian Alone                      | 7,592                      | 0.6%      | 7,868            | 0.6%           | 8,059            |      |
| Asian Alone                                | 208,068                    | 16.0%     | 242,057          | 17.3%          | 268,298          |      |
| Pacific Islander Alone                     | 5,847                      | 0.4%      | 6,153            | 0.4%           | 6,331            |      |
|                                            | 160,760                    | 12.4%     | 180,861          | 12.9%          | 194,150          |      |
| Some Other Race Alone                      |                            | E 10/     | 77,681           | 5.6%           | 85,456           |      |
| Some Other Race Alone<br>Two or More Races | 66,271                     | 5.1%      | •                |                |                  |      |
|                                            | 66,271<br>374,605          | 28.8%     | 423,491          | 30.3%          | 461,875          |      |

### 2017 Population by Race

2017 Percent Hispanic Origin: 30.3%

Source: U.S. Census Bureau, Census 2010 Summary File 1. Esri forecasts for 2017 and 2022.