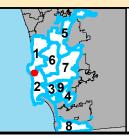

## COUNCIL DISTRICT 2 NEIGHBORHOOD: LOMA PORTAL PLANNING COMMUNITY: LOMA PORTAL

### SURCHARGE PROJECT PRTL-02: LOMA PORTAL 02

# Project Boundary Parcel Boundaries Major Roads

Ν

#### **PROJECT DATA**

TRENCH LENGTH: 8,497 FT
SERVICE DROPS: 235
POWER POLE REMOVAL: 74
TRANSFORMER COUNT: 23
ESTIMATED COST: \$ 7,379,146