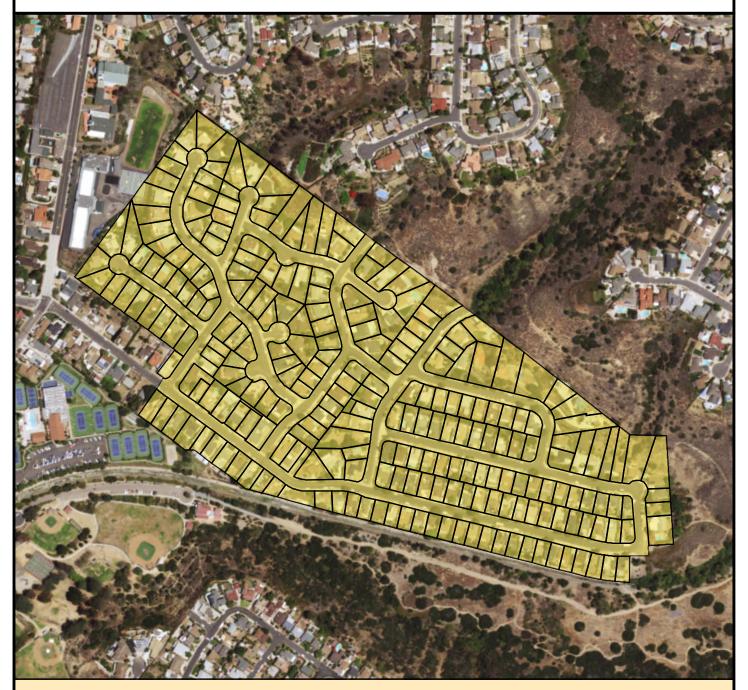

### SURCHARGE PROJECT BAPK-04: BAY PARK 04

# Project Boundary Parcel Boundaries Major Roads

Ν

#### **PROJECT DATA**

TRENCH LENGTH: 10,607 FT SERVICE DROPS: 235 POWER POLE REMOVAL: 84 TRANSFORMER COUNT: 22 ESTIMATED COST: \$ 8,230,738