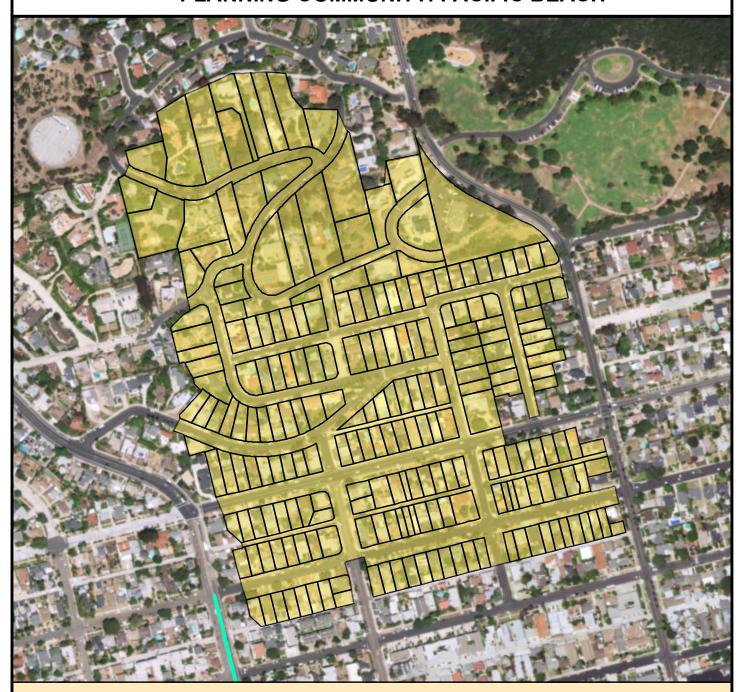

### **COUNCIL DISTRICT 2 NEIGHBORHOOD: MIDTOWN**

**PLANNING COMMUNITY: RESERVE** 

### SURCHARGE PROJECT **MDTW-S1: MIDTOWN SEGMENT 01**

#### **BOUNDARY LEGEND Project Boundary** Parcel Boundaries Major Roads

#### **PROJECT DATA**

TRENCH LENGTH: 2,042 FT SERVICE DROPS: 21 POWER POLE REMOVAL: 19 TRANSFORMER COUNT: \$ 1,619,575 **ESTIMATED COST:** 

SanGIS THIS MAPIDATA IS PROVIDED WITHOUT WARRANTY OF ANY KIND, EITHER EXPRESSED OR MPLIED, INCLUDING BUT NOT LIMITED TO, THE IMPLIED, INCLUDING HOTOLOGY OF MERCHANTABILITY AND FITNESS FOR A PARTICULAR PURPOSE.