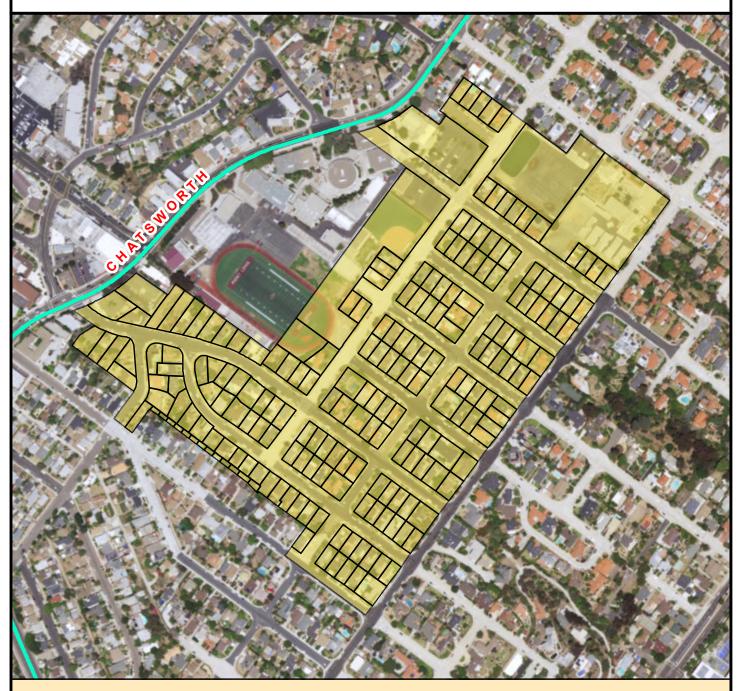

### SURCHARGE PROJECT BAHO-03: BAY HO 03

# Project Boundary Parcel Boundaries Major Roads

Ν

#### **PROJECT DATA**

TRENCH LENGTH: 12,183 FT SERVICE DROPS: 216 POWER POLE REMOVAL: 109 TRANSFORMER COUNT: 21 ESTIMATED COST: \$ 8,844,958