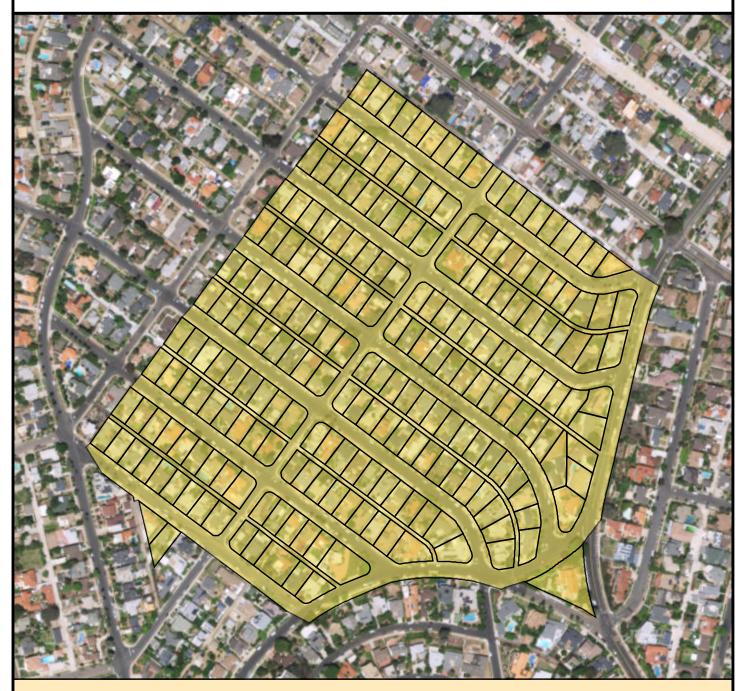

### SURCHARGE PROJECT BAHO-02: BAY HO 02

# Project Boundary Parcel Boundaries Major Roads

Ν

#### **PROJECT DATA**

TRENCH LENGTH: 10,106 FT SERVICE DROPS: 191 POWER POLE REMOVAL: 83 TRANSFORMER COUNT: 17 ESTIMATED COST: \$ 7,486,646