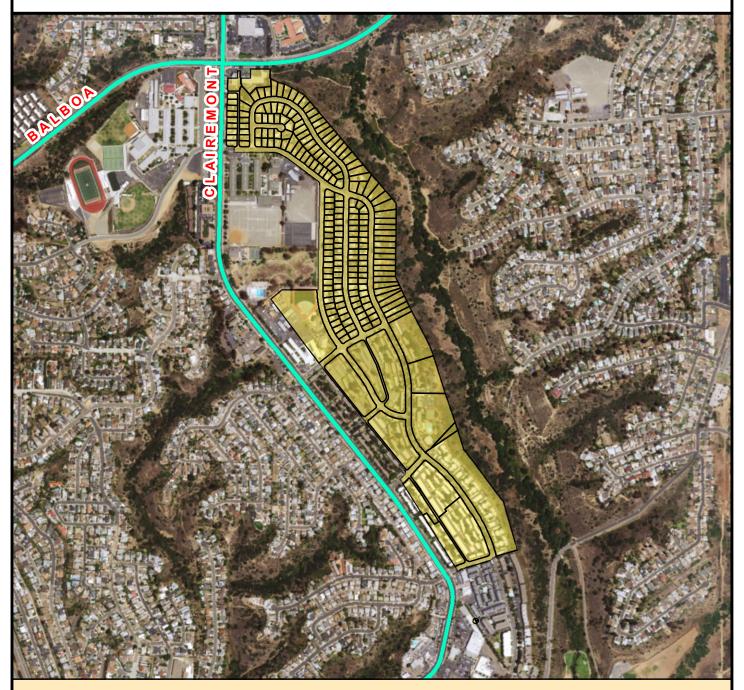

### **COUNCIL DISTRICT 2 NEIGHBORHOOD: BAY PARK**

### SURCHARGE PROJECT BAPK-11: BAY PARK 11

#### **BOUNDARY LEGEND Project Boundary Parcel Boundaries**

Major Roads

Ν

#### **PROJECT DATA**

TRENCH LENGTH: 10,825 FT SERVICE DROPS: 247 POWER POLE REMOVAL: 86 TRANSFORMER COUNT: 20 **ESTIMATED COST:** \$ 8,420,671