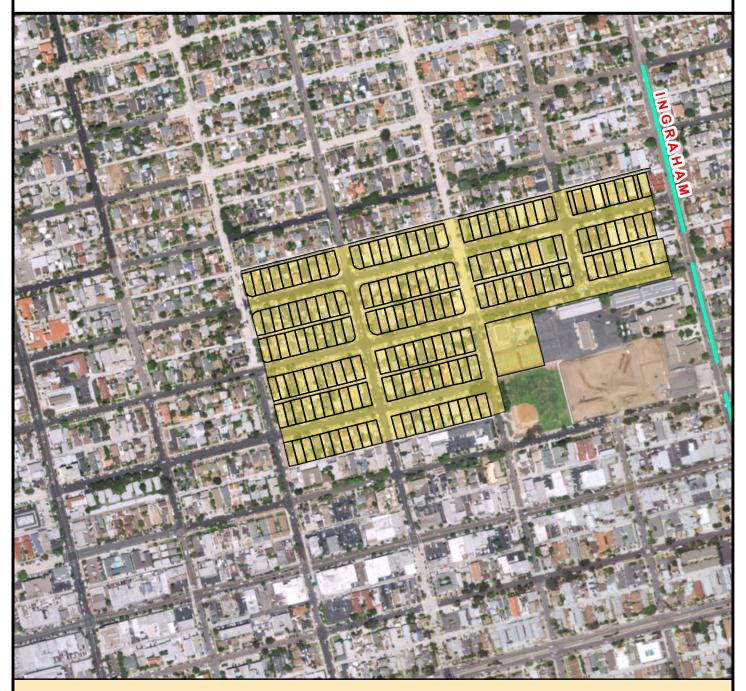

### SURCHARGE PROJECT PRTL-03: LOMA PORTAL 03

# BOUNDARY LEGEND Project Boundary Parcel Boundaries Major Roads

#### **PROJECT DATA**

TRENCH LENGTH: 14,925 FT SERVICE DROPS: 234 POWER POLE REMOVAL: 122 TRANSFORMER COUNT: 29 ESTIMATED COST: \$ 10,645,455