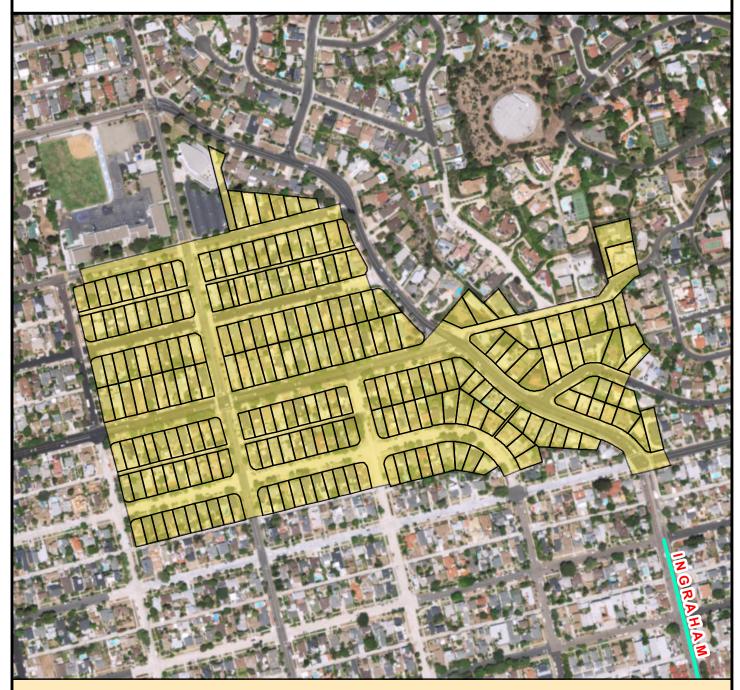

### SURCHARGE PROJECT BAHO-02: BAY HO 02

# Project Boundary Parcel Boundaries Major Roads

Ν

#### **PROJECT DATA**

TRENCH LENGTH: 10,106 FT SERVICE DROPS: 191 POWER POLE REMOVAL: 83 TRANSFORMER COUNT: 17 ESTIMATED COST: \$ 7,486,646