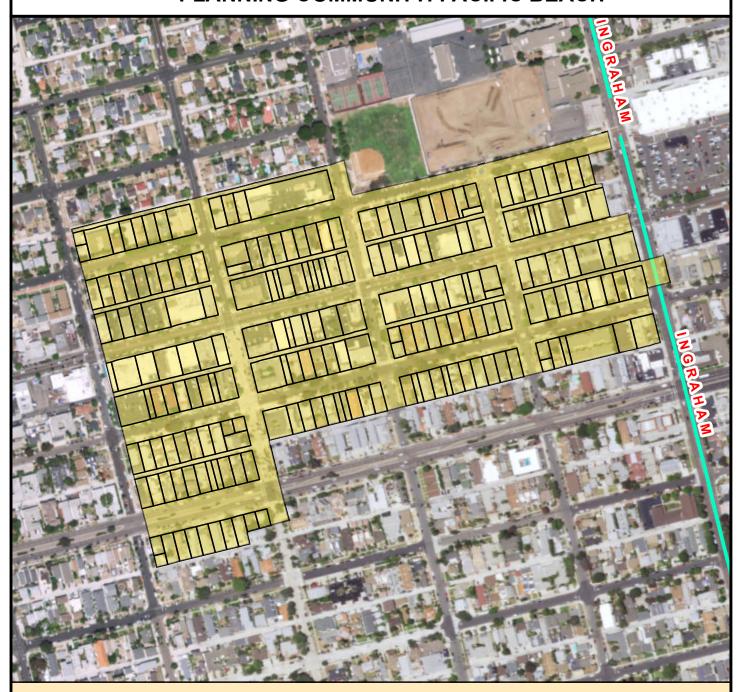

### SURCHARGE PROJECT PRTL-04: LOMA PORTAL 04

#### **PROJECT DATA BOUNDARY LEGEND** Ν TRENCH LENGTH: **Project Boundary** SERVICE DROPS: POWER POLE REMOVAL: **Parcel Boundaries** TRANSFORMER COUNT: \$ 7,846,306 Major Roads **ESTIMATED COST:**

8,946 FT

239

78

26