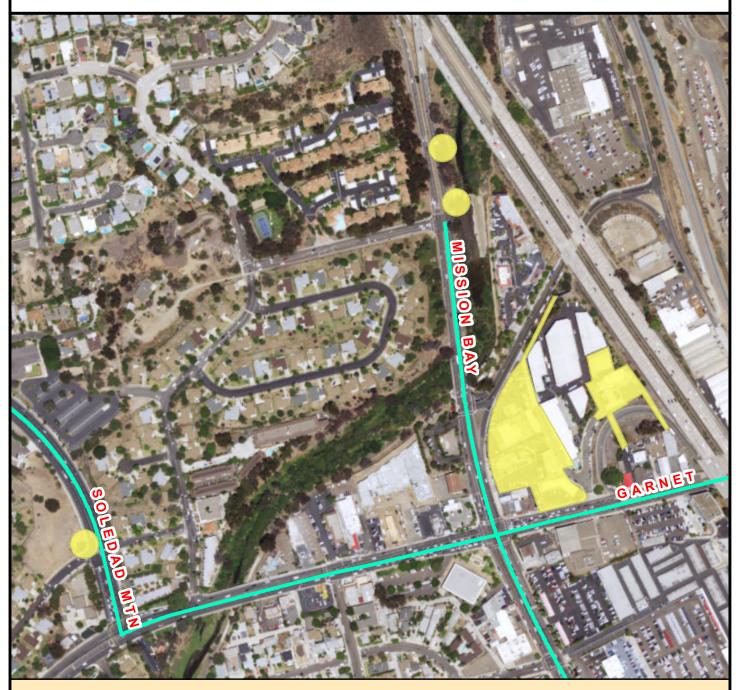

### SURCHARGE PROJECT BAHO-S2: BAY HO SEGMENT 02

### SURCHARGE PROJECT BAHO-S3: BAY HO SEGMENT 03

# PROJECT DATA BOUNDARY LEGEND Project Boundary Parcel Boundaries Major Roads PROJECT DATA TRENCH LENGTH: 2,772 FT SERVICE DROPS: 2 POWER POLE REMOVAL: 23 TRANSFORMER COUNT: 1 ESTIMATED COST: \$ 1,582,693