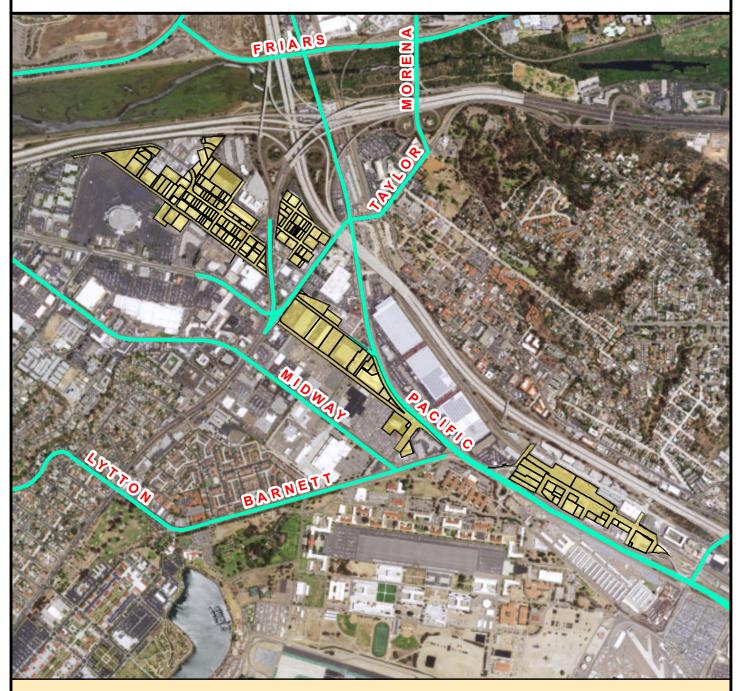

# COUNCIL DISTRICT 2 NEIGHBORHOOD: MIDWAY DISTRICT PLANNING COMMUNITY: RESERVE

### SURCHARGE PROJECT MDTW-S3: MIDWAY DISTRICT 01