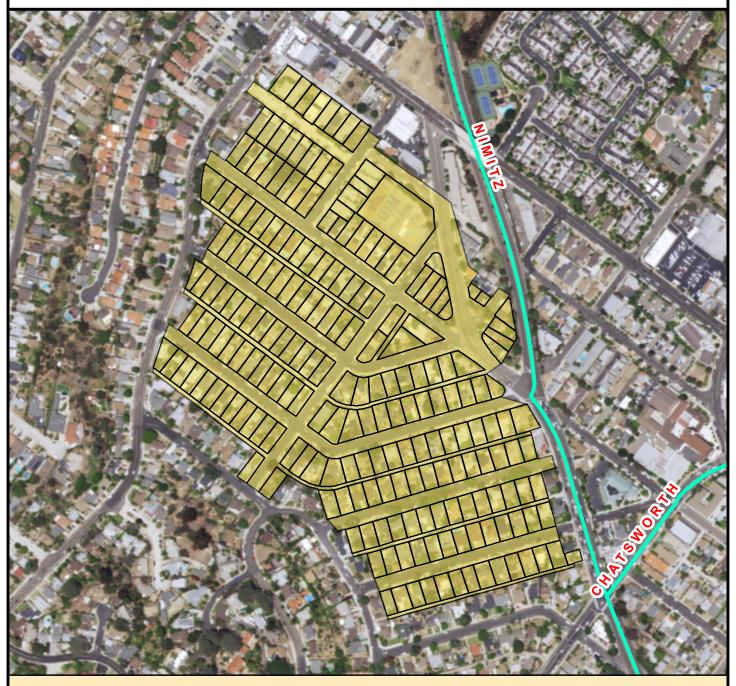

### SURCHARGE PROJECT BAHO-02: BAY HO 02

# Project Boundary Parcel Boundaries Major Roads

Ν

#### **PROJECT DATA**

TRENCH LENGTH: 10,106 FT SERVICE DROPS: 191 POWER POLE REMOVAL: 83 TRANSFORMER COUNT: 17 ESTIMATED COST: \$ 7,486,646