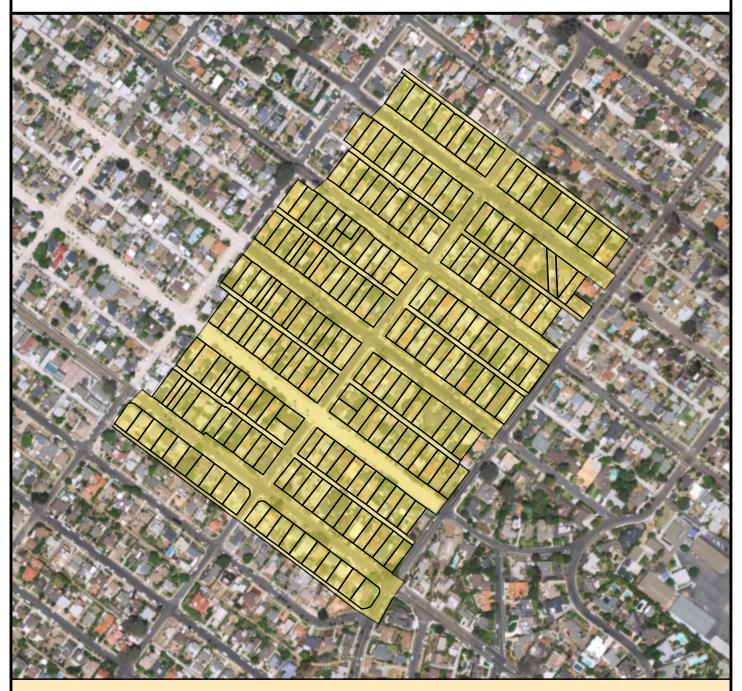

# COUNCIL DISTRICT 2 NEIGHBORHOOD: BAY HO KEYED MAP

### SURCHARGE PROJECT BAHO-01: BAY HO 01

# Project Boundary Parcel Boundaries Major Roads

#### **PROJECT DATA**

TRENCH LENGTH: 7,593 FT SERVICE DROPS: 199 POWER POLE REMOVAL: 63 TRANSFORMER COUNT: 13 ESTIMATED COST: \$ 6,295,317