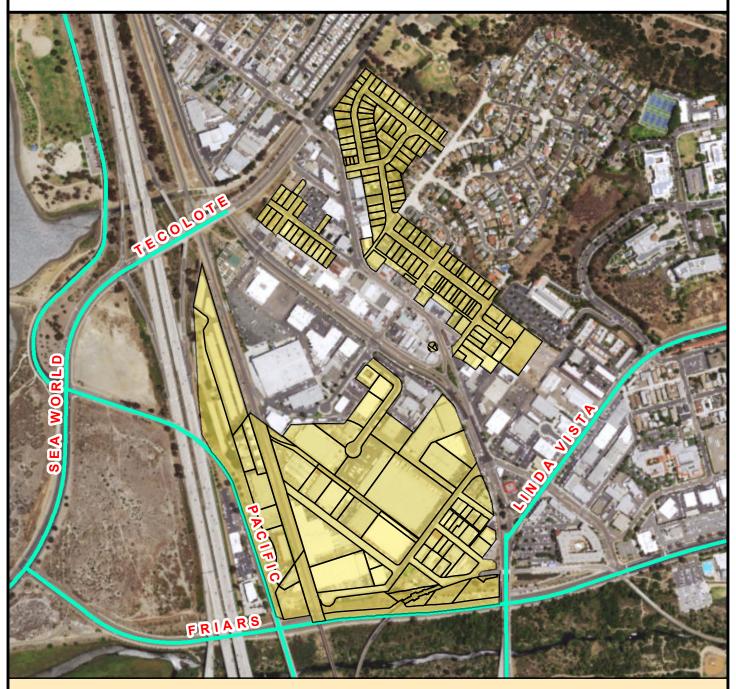

MIDWAY DISTRICT** PLANNING COMMUNITY: RESERVE



### SURCHARGE PROJECT MDWY-S1: MIDWAY DISTRICT SEGMENT 01

#### **PROJECT DATA BOUNDARY LEGEND** TRENCH LENGTH: 672 FT **Project Boundary** SERVICE DROPS: POWER POLE REMOVAL: **Parcel Boundaries** TRANSFORMER COUNT: **ESTIMATED COST:** 886,308 Major Roads



18

11

6



# COUNCIL DISTRICT 2 NEIGHBORHOOD: MIDWAY DISTRICT PLANNING COMMUNITY: RESERVE



## SURCHARGE PROJECT MDWY-S2: MIDWAY DISTRICT SEGMENT 02





# COUNCIL DISTRICT 2 NEIGHBORHOOD: MIDWAY DISTRICT PLANNING COMMUNITY: RESERVE



## SURCHARGE PROJECT MDWY-S3: MIDWAY DISTRICT SEGMENT 03







# COUNCIL DISTRICT 2 NEIGHBORHOOD: MISSION BAY PARK KEYED MAP





# COUNCIL DISTRICT 2 NEIGHBORHOOD: MISSION BEACH KEYED MAP





# COUNCIL DISTRICT 2 NEIGHBORHOOD: MORENA KEYED MAP







### SURCHARGE PROJECT MRNA-01: MORENA 01

# Project Boundary Parcel Boundaries Major Roads

Ν

#### **PROJECT DATA**

TRENCH LENGTH: 16,544 FT SERVICE DROPS: 197
POWER POLE REMOVAL: 133
TRANSFORMER COUNT: 41
ESTIMATED COST: \$ 11,200,022







### SURCHARGE PROJECT MRNA-02: MORENA 02

# Project Boundary Parcel Boundaries Major Roads

Ν

#### **PROJECT DATA**

TRENCH LENGTH: 10,451 FT SERVICE DROPS: 236 POWER POLE REMOVAL: 93 TRANSFORMER COUNT: 23 ESTIMATED COST: \$ 8,231,696







### SURCHARGE PROJECT MRNA-03: MORENA 03

# Project Boundary Parcel Boundaries Major Roads

Ν

#### **PROJECT DATA**

TRENCH LENGTH: 16,124 FT SERVICE DROPS: 245 POWER POLE REMOVAL: TRANSFORMER COUNT: 36 ESTIMATED COST: \$ 11,491,159







## SURCHARGE PROJECT **MRNA-S1: MORENA SEGMENT 01**

#### **PROJECT D