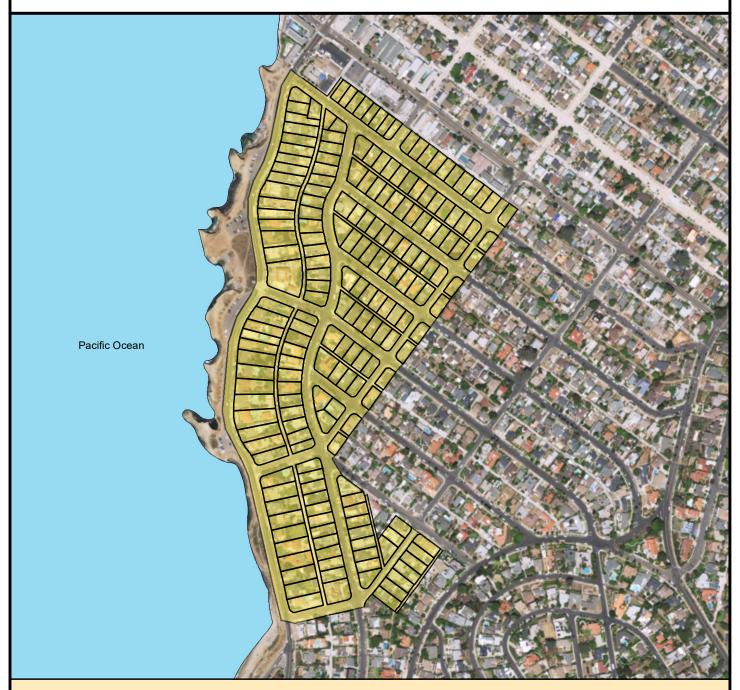

# COUNCIL DISTRICT 2 NEIGHBORHOOD: BAY HO KEYED MAP

### SURCHARGE PROJECT BAHO-01: BAY HO 01

# Project Boundary Parcel Boundaries Major Roads

#### **PROJECT DATA**

TRENCH LENGTH: 7,593 FT SERVICE DROPS: 199 POWER POLE REMOVAL: 63 TRANSFORMER COUNT: 13 ESTIMATED COST: \$ 6,295,317