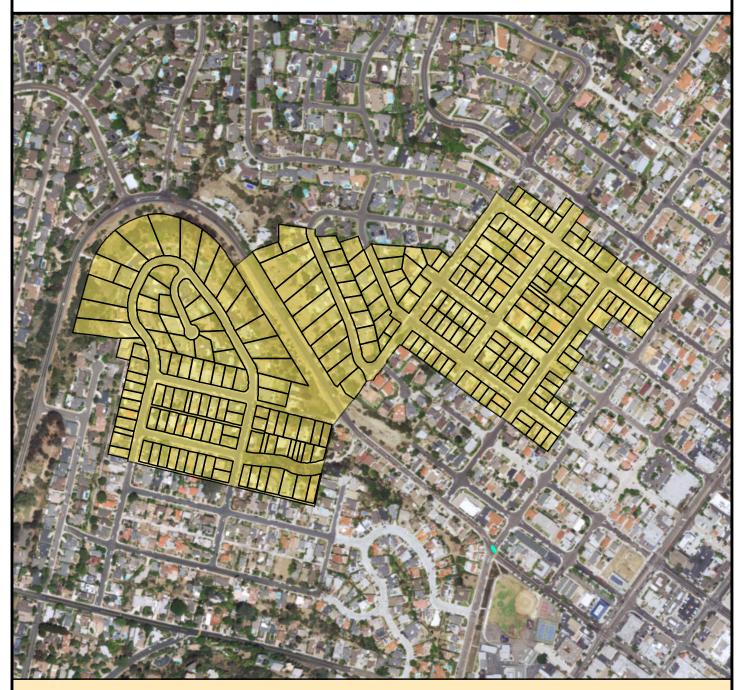

### SURCHARGE PROJECT BAHO-02: BAY HO 02

# Project Boundary Parcel Boundaries Major Roads

Ν

#### **PROJECT DATA**

TRENCH LENGTH: 10,106 FT SERVICE DROPS: 191 POWER POLE REMOVAL: 83 TRANSFORMER COUNT: 17 ESTIMATED COST: \$ 7,486,646