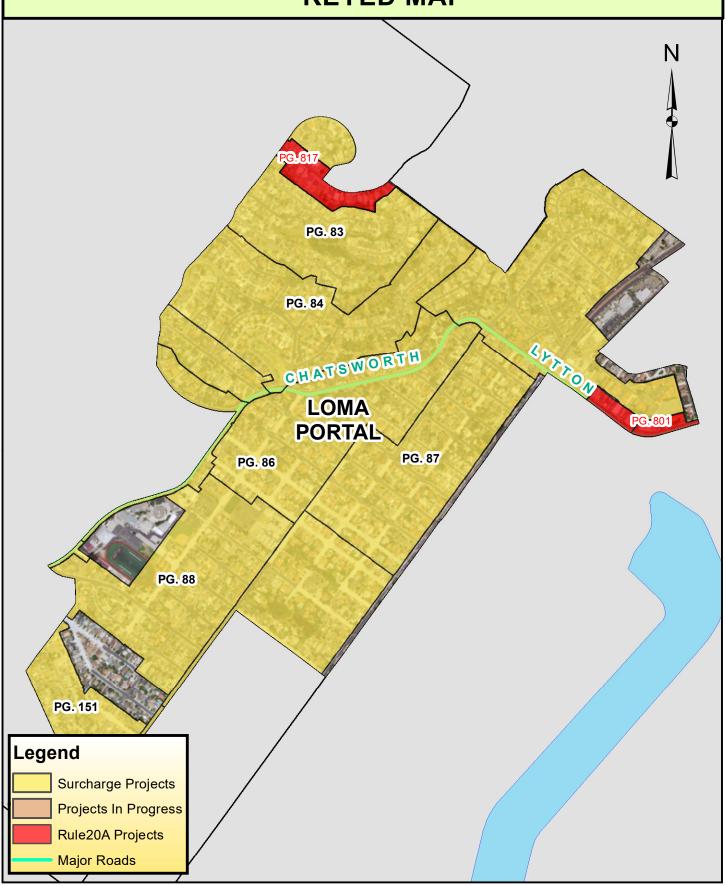

### SURCHARGE PROJECT PRTL-01: LOMA PORTAL 01

# Project Boundary Parcel Boundaries Major Roads

#### **PROJECT DATA**

TRENCH LENGTH: 6,772 FT SERVICE DROPS: 181 POWER POLE REMOVAL: 48 TRANSFORMER COUNT: 16 ESTIMATED COST: \$ 5,706,455