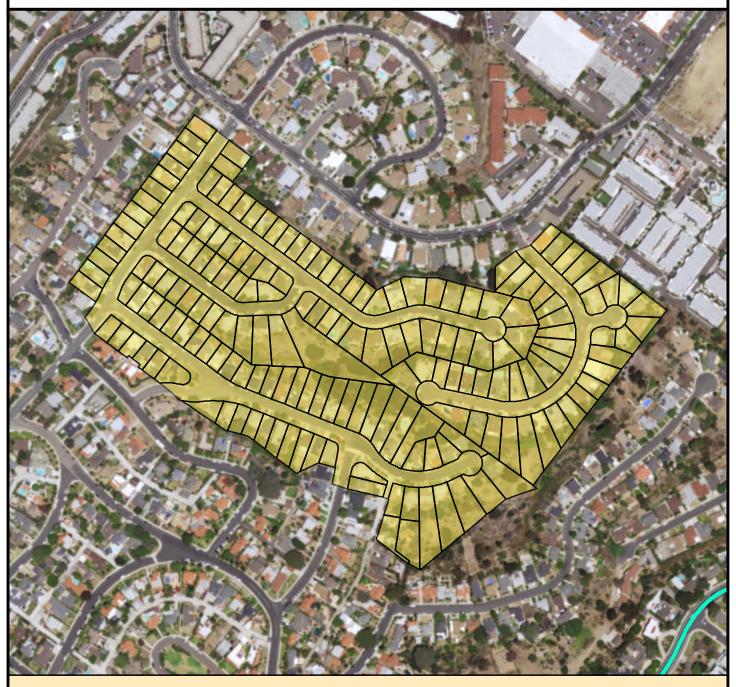

### SURCHARGE PROJECT PRTL-02: LOMA PORTAL 02

# Project Boundary Parcel Boundaries Major Roads

Ν

#### **PROJECT DATA**

TRENCH LENGTH: 8,497 FT
SERVICE DROPS: 235
POWER POLE REMOVAL: 74
TRANSFORMER COUNT: 23
ESTIMATED COST: \$ 7,379,146