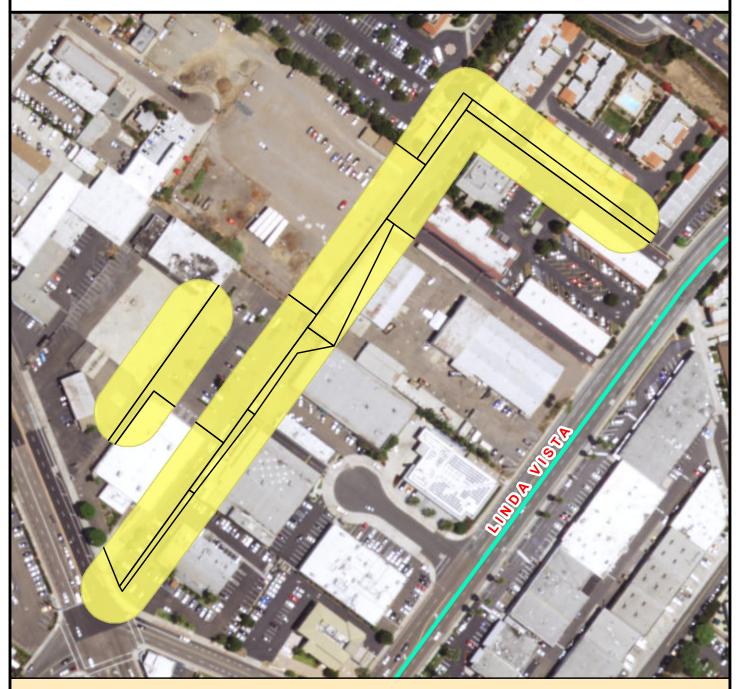

### SURCHARGE PROJECT BAHO-S1: BAY HO SEGMENT 01

#### **PROJECT DATA**

TRENCH LENGTH: 30,725 FT SERVICE DROPS: 9
POWER POLE REMOVAL: 128
TRANSFORMER COUNT: 16
ESTIMATED COST: \$ 14,705,993