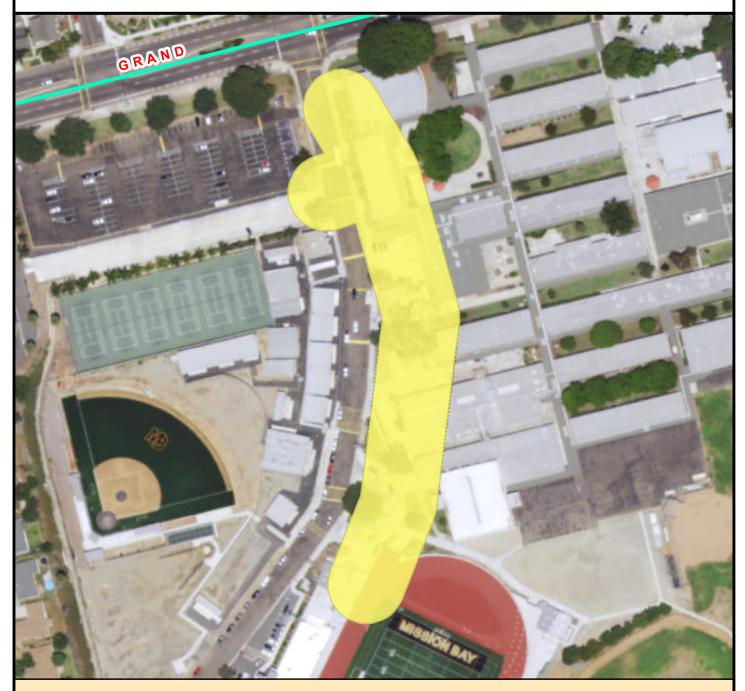

### SURCHARGE PROJECT MDWY-S1: MIDWAY DISTRICT SEGMENT 01

#### **PROJECT DATA BOUNDARY LEGEND** TRENCH LENGTH: 672 FT **Project Boundary** SERVICE DROPS: POWER POLE REMOVAL: **Parcel Boundaries** TRANSFORMER COUNT: **ESTIMATED COST:** 886,308 Major Roads

18

11