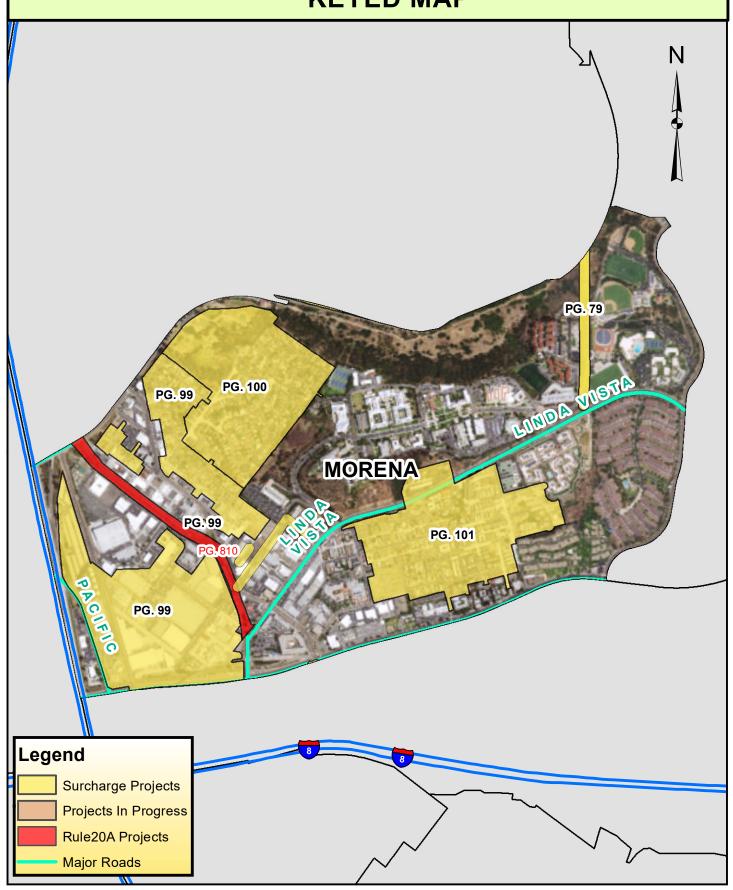

OOD: MIDWAY DISTRICT** PLANNING COMMUNITY: RESERVE



### SURCHARGE PROJECT MDWY-S1: MIDWAY DISTRICT SEGMENT 01

#### **PROJECT DATA BOUNDARY LEGEND** TRENCH LENGTH: 672 FT **Project Boundary** SERVICE DROPS: POWER POLE REMOVAL: **Parcel Boundaries** TRANSFORMER COUNT: **ESTIMATED COST:** 886,308 Major Roads



18

11

6



# COUNCIL DISTRICT 2 NEIGHBORHOOD: MIDWAY DISTRICT PLANNING COMMUNITY: RESERVE



## SURCHARGE PROJECT MDWY-S2: MIDWAY DISTRICT SEGMENT 02





# COUNCIL DISTRICT 2 NEIGHBORHOOD: MIDWAY DISTRICT PLANNING COMMUNITY: RESERVE



## SURCHARGE PROJECT MDWY-S3: MIDWAY DISTRICT SEGMENT 03







# COUNCIL DISTRICT 2 NEIGHBORHOOD: MISSION BAY PARK KEYED MAP





# COUNCIL DISTRICT 2 NEIGHBORHOOD: MISSION BEACH KEYED MAP





# COUNCIL DISTRICT 2 NEIGHBORHOOD: MORENA KEYED MAP







### SURCHARGE PROJECT MRNA-01: MORENA 01

# Project Boundary Parcel Boundaries Major Roads

Ν

#### **PROJECT DATA**

TRENCH LENGTH: 16,544 FT SERVICE DROPS: 197
POWER POLE REMOVAL: 133
TRANSFORMER COUNT: 41
ESTIMATED COST: \$ 11,200,022







### SURCHARGE PROJECT MRNA-02: MORENA 02

# Project Boundary Parcel Boundaries Major Roads

Ν

#### **PROJECT DATA**

TRENCH LENGTH: 10,451 FT SERVICE DROPS: 236 POWER POLE REMOVAL: 93 TRANSFORMER COUNT: 23 ESTIMATED COST: \$ 8,231,696







### SURCHARGE PROJECT MRNA-03: MORENA 03

# Project Boundary Parcel Boundaries Major Roads

Ν

#### **PROJECT DATA**

TRENCH LENGTH: 16,124 FT SERVICE DROPS: 245 POWER POLE REMOVAL: TRANSFORMER COUNT: 36 ESTIMATED COST: \$ 11,491,159







## SURCHARGE PROJECT **MRNA-S1: MORENA SEGMENT 01**

#### **PROJE