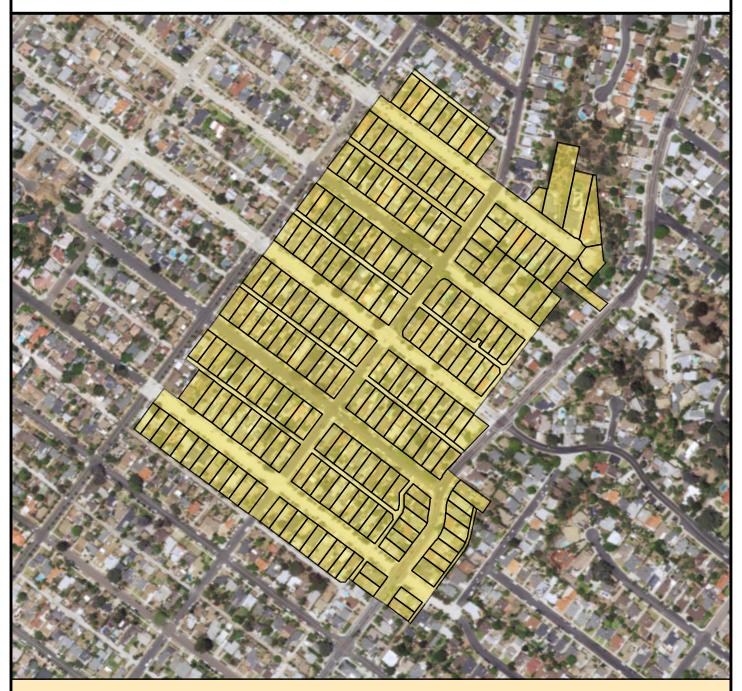

### SURCHARGE PROJECT BAHO-03: BAY HO 03

# Project Boundary Parcel Boundaries Major Roads

Ν

#### **PROJECT DATA**

TRENCH LENGTH: 12,183 FT SERVICE DROPS: 216 POWER POLE REMOVAL: 109 TRANSFORMER COUNT: 21 ESTIMATED COST: \$ 8,844,958