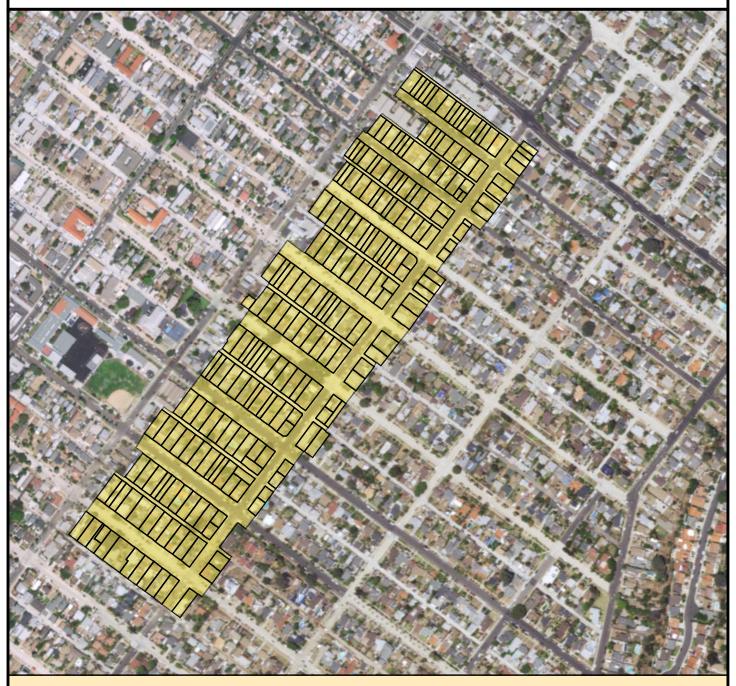

### SURCHARGE PROJECT SUNC-03: SUNSET CLIFFS 03

# Project Boundary Parcel Boundaries Major Roads

Ν

#### **PROJECT DATA**

TRENCH LENGTH: 10,402 FT SERVICE DROPS: 229 POWER POLE REMOVAL: 90 TRANSFORMER COUNT: 23 ESTIMATED COST: \$ 8,156,100