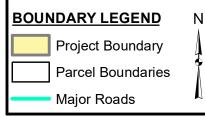

### SURCHARGE PROJECT PLYA-01: LA PLAYA 01

# Project Boundary Parcel Boundaries Major Roads

Ν

#### **PROJECT DATA**

TRENCH LENGTH: 12,319 FT SERVICE DROPS: 197 POWER POLE REMOVAL: 107 TRANSFORMER COUNT: 29 ESTIMATED COST: \$ 8,847,966