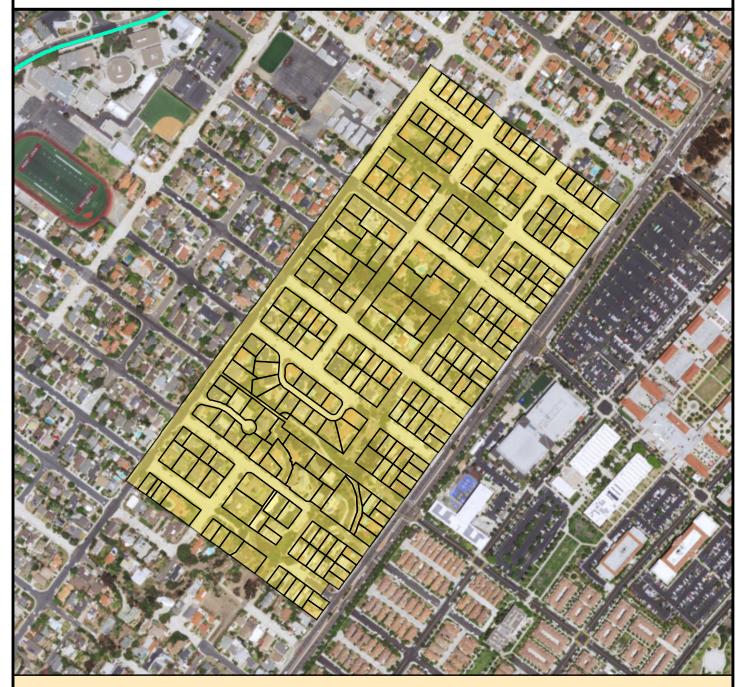

### SURCHARGE PROJECT SUNC-03: SUNSET CLIFFS 03

# Project Boundary Parcel Boundaries Major Roads

Ν

#### **PROJECT DATA**

TRENCH LENGTH: 10,402 FT SERVICE DROPS: 229 POWER POLE REMOVAL: 90 TRANSFORMER COUNT: 23 ESTIMATED COST: \$ 8,156,100