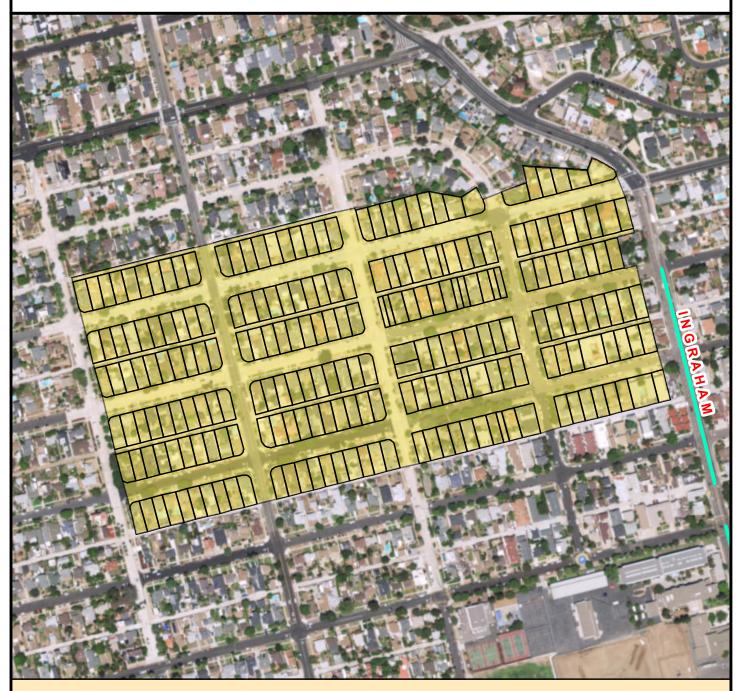

## COUNCIL DISTRICT 2 NEIGHBORHOOD: LOMA PORTAL PLANNING COMMUNITY: LOMA PORTAL

### SURCHARGE PROJECT PRTL-02: LOMA PORTAL 02

# Project Boundary Parcel Boundaries Major Roads

Ν

#### **PROJECT DATA**

TRENCH LENGTH: 8,497 FT
SERVICE DROPS: 235
POWER POLE REMOVAL: 74
TRANSFORMER COUNT: 23
ESTIMATED COST: \$ 7,379,146