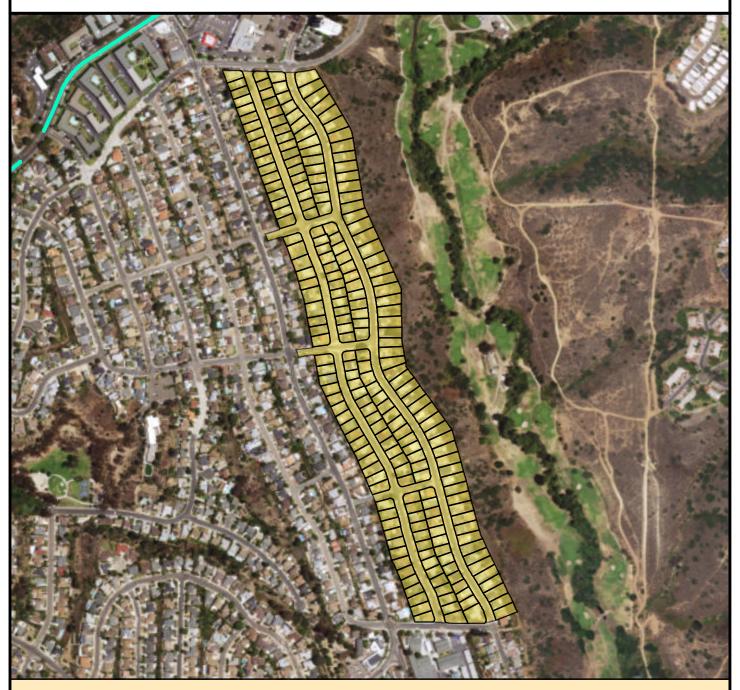

# COUNCIL DISTRICT 2 NEIGHBORHOOD: BAY HO KEYED MAP

### SURCHARGE PROJECT BAHO-02: BAY HO 02

# Project Boundary Parcel Boundaries Major Roads

Ν

#### **PROJECT DATA**

TRENCH LENGTH: 10,106 FT SERVICE DROPS: 191 POWER POLE REMOVAL: 83 TRANSFORMER COUNT: 17 ESTIMATED COST: \$ 7,486,646