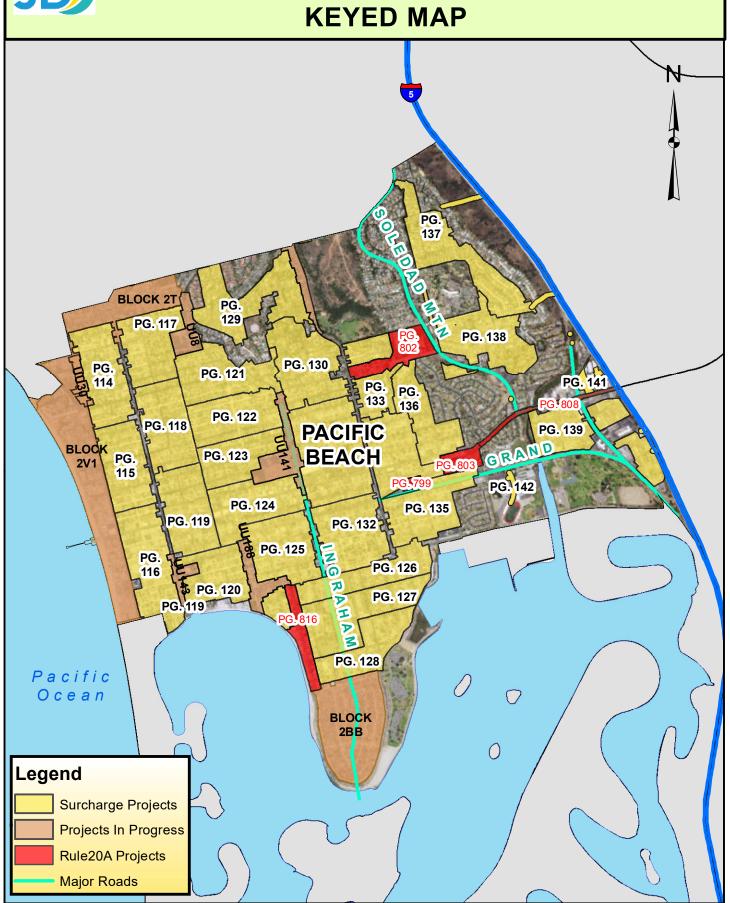

,875







### SURCHARGE PROJECT OBCH-07: OCEAN BEACH 07

# Project Boundary Parcel Boundaries Major Roads

#### **PROJECT DATA**

TRENCH LENGTH: 5,496 FT SERVICE DROPS: 220 POWER POLE REMOVAL: 59 TRANSFORMER COUNT: 12 ESTIMATED COST: \$ 5,526,513







## SURCHARGE PROJECT OBCH-08: OCEAN BEACH 08

# Project Boundary Parcel Boundaries Major Roads

#### **PROJECT DATA**

TRENCH LENGTH: 7,949 FT SERVICE DROPS: 231 POWER POLE REMOVAL: 59 TRANSFORMER COUNT: 17 ESTIMATED COST: \$ 6,841,286







## SURCHARGE PROJECT OBCH-09: OCEAN BEACH 09

# Project Boundary Parcel Boundaries Major Roads

#### **PROJECT DATA**

TRENCH LENGTH: 8,545 FT SERVICE DROPS: 249 POWER POLE REMOVAL: 67 TRANSFORMER COUNT: 16 ESTIMATED COST: \$ 7,302,605





# COUNCIL DISTRICT 2 NEIGHBORHOOD: PACIFIC BEACH KEYED MAP







## SURCHARGE PROJECT PBCH-01: PACIFIC BEACH 01





7,599 FT

\$ 7,380,841

259

75

29





## SURCHARGE PROJECT PBCH-02: PACIFIC BEACH 02

#### **PROJECT DATA BOUNDARY LEGEND** Ν TRENCH LENGTH: **Project Boundary** SERVICE DROPS: POWER POLE REMOVAL: **Parcel Boundaries** TRANSFORMER COUNT: \$ 6,685,069 Major Roads **ESTIMATED COST:**



6,602 FT

244

70

26





## SURCHARGE PROJECT PBCH-03: PACIFIC BEACH 03

# Project Boundary Parcel Boundaries Major Roads

Ν

#### **PROJECT DATA**

TRENCH LENGTH: 10,252 FT SERVICE DROPS: 228 POWER POLE REMOVAL: 108 TRANSFORMER COUNT: 40 ESTIMATED COST: \$ 8,638,492







## SURCHARGE PROJECT PBCH-04: PACIFIC BEACH 04

# Project Boundary Parcel Boundaries Major Roads

Ν

#### **PROJECT DATA**

TRENCH LENGTH: 7,816 FT SERVICE DROPS: 233 POWER POL