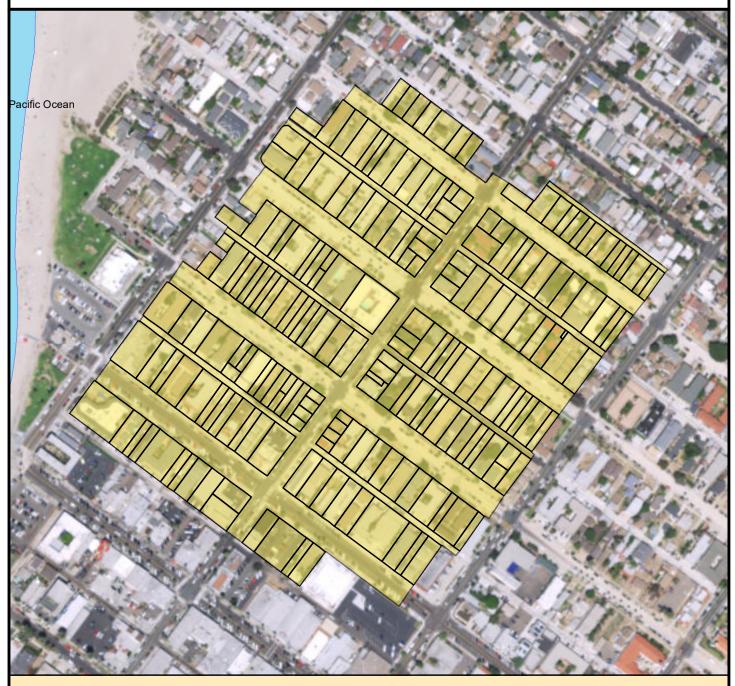

### SURCHARGE PROJECT PLYA-01: LA PLAYA 01

#### **PROJECT DATA**

TRENCH LENGTH: 12,319 FT SERVICE DROPS: 197 POWER POLE REMOVAL: 107 TRANSFORMER COUNT: 29 ESTIMATED COST: \$ 8,847,966