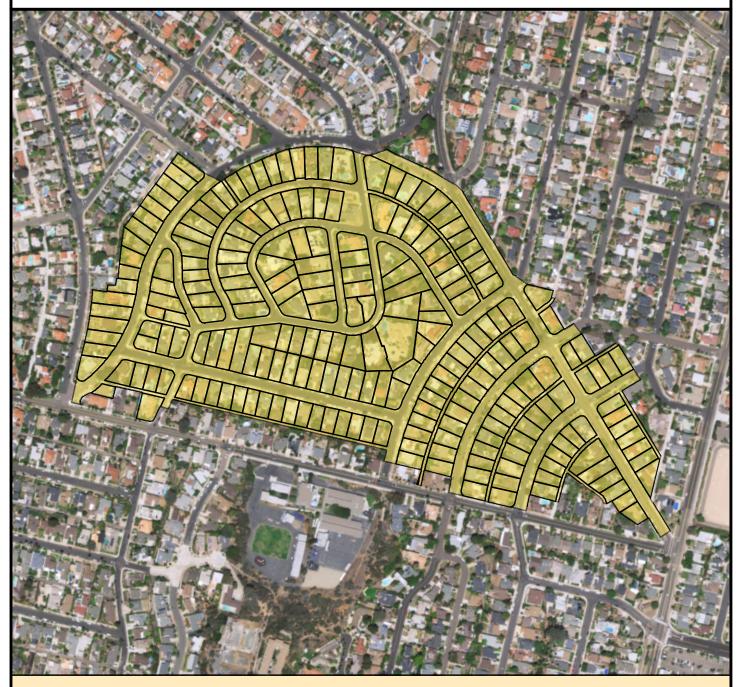

# COUNCIL DISTRICT 2 NEIGHBORHOOD: WOODED AREA KEYED MAP

### SURCHARGE PROJECT WOOD-01: WOODED AREA 01

# BOUNDARY LEGEND Project Boundary Parcel Boundaries Major Roads

#### **PROJECT DATA**

TRENCH LENGTH: 9,516 FT SERVICE DROPS: 194 POWER POLE REMOVAL: 77 TRANSFORMER COUNT: 19 ESTIMATED COST: \$ 7,246,004