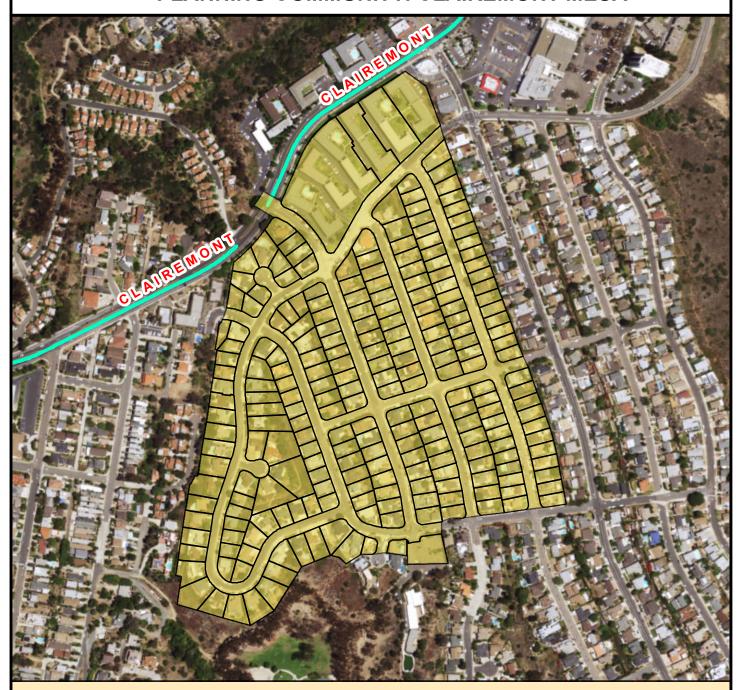

### SURCHARGE PROJECT BAHO-01: BAY HO 01

# Project Boundary Parcel Boundaries Major Roads

#### **PROJECT DATA**

TRENCH LENGTH: 7,593 FT SERVICE DROPS: 199 POWER POLE REMOVAL: 63 TRANSFORMER COUNT: 13 ESTIMATED COST: \$ 6,295,317