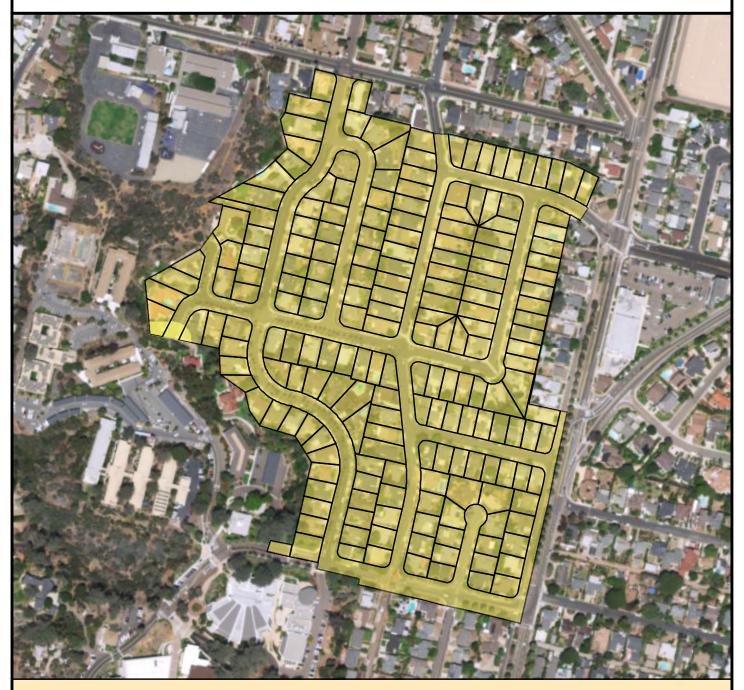

### SURCHARGE PROJECT WOOD-02: WOODED AREA 02

# Project Boundary Parcel Boundaries Major Roads

Ν

#### **PROJECT DATA**

TRENCH LENGTH: 7,366 FT SERVICE DROPS: 149 POWER POLE REMOVAL: 57 TRANSFORMER COUNT: 15 ESTIMATED COST: \$ 5.633,327