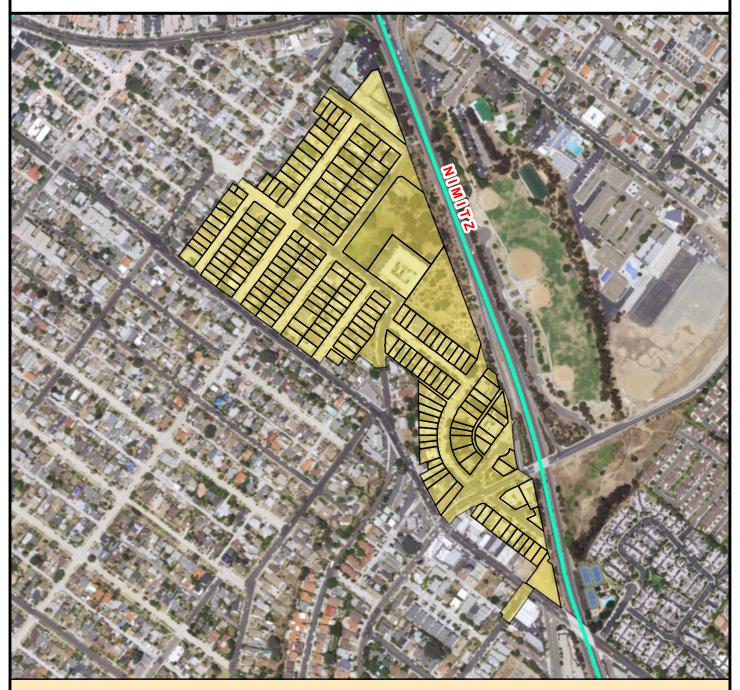

### SURCHARGE PROJECT BAHO-01: BAY HO 01

# Project Boundary Parcel Boundaries Major Roads

#### **PROJECT DATA**

TRENCH LENGTH: 7,593 FT SERVICE DROPS: 199 POWER POLE REMOVAL: 63 TRANSFORMER COUNT: 13 ESTIMATED COST: \$ 6,295,317