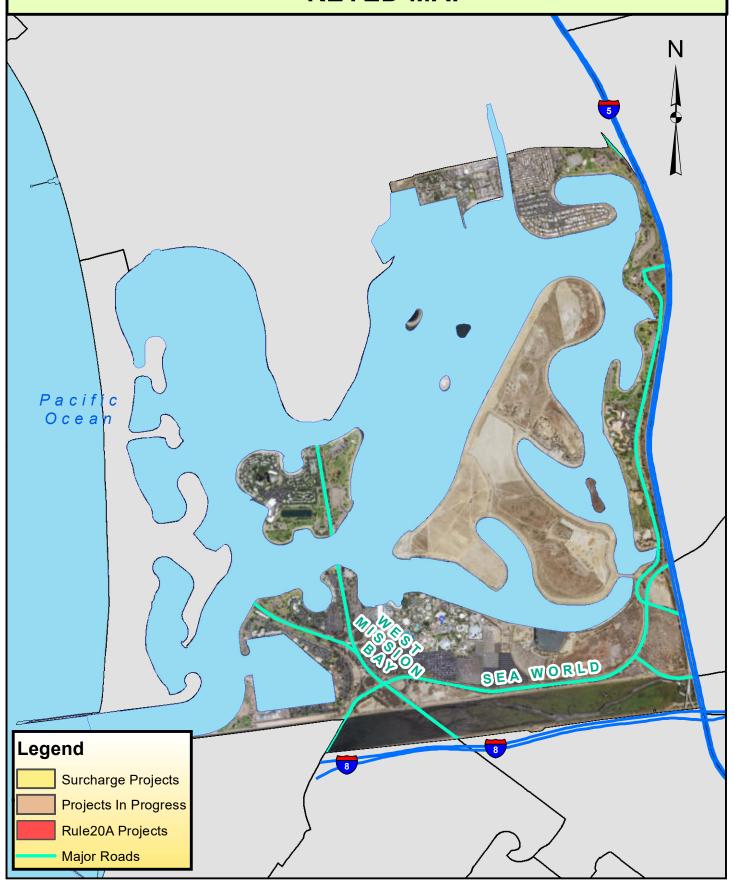

# COUNCIL DISTRICT 2 NEIGHBORHOOD: MISSION BAY PARK KEYED MAP

Surcharge Projects
Projects In Progress

Rule20A Projects

Major Roads

MIDWAY DISTRICT

NORTH HARBOR

CORONADO