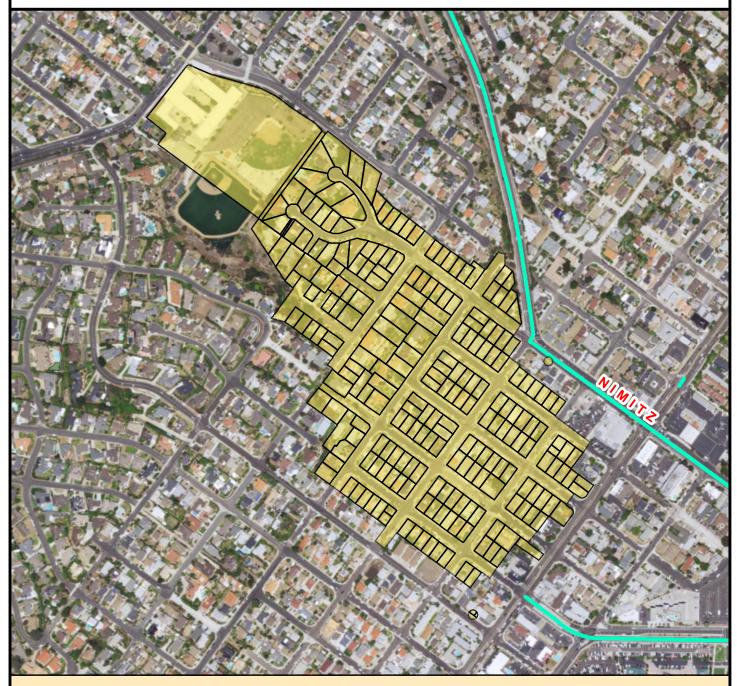

# COUNCIL DISTRICT 2 NEIGHBORHOOD: BAY HO KEYED MAP

### SURCHARGE PROJECT BAHO-01: BAY HO 01

# Project Boundary Parcel Boundaries Major Roads

#### **PROJECT DATA**

TRENCH LENGTH: 7,593 FT SERVICE DROPS: 199 POWER POLE REMOVAL: 63 TRANSFORMER COUNT: 13 ESTIMATED COST: \$ 6,295,317