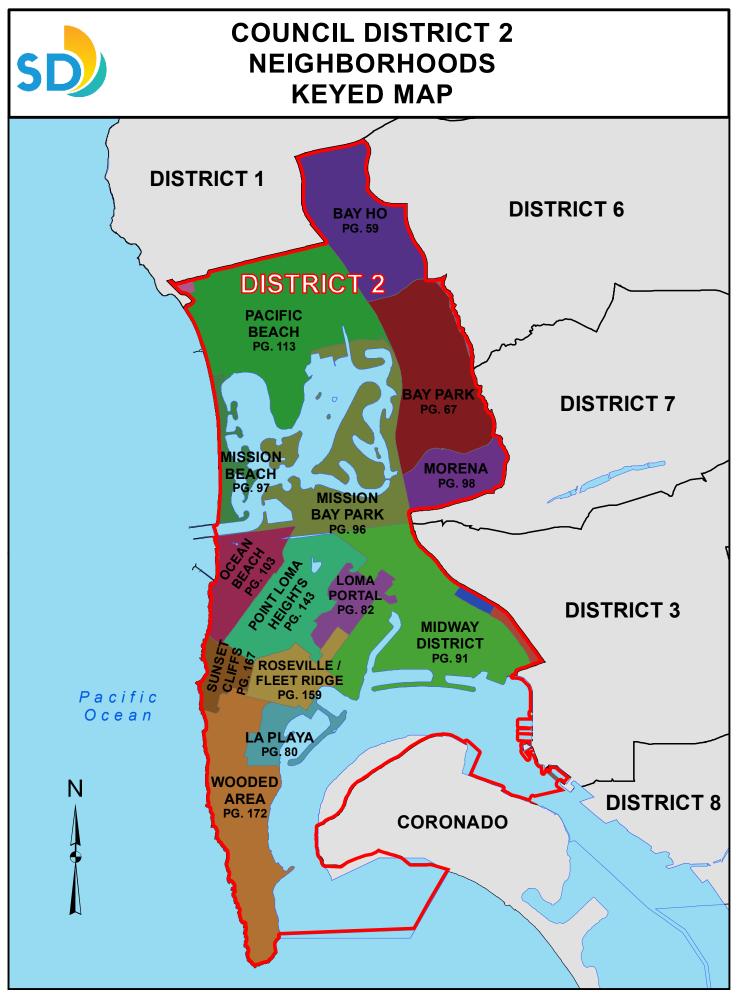

# COUNCIL DISTRICT 2 NEIGHBORHOOD: BAY HO KEYED MAP







### SURCHARGE PROJECT BAHO-01: BAY HO 01

# Project Boundary Parcel Boundaries Major Roads

#### **PROJECT DATA**

TRENCH LENGTH: 7,593 FT SERVICE DROPS: 199 POWER POLE REMOVAL: 63 TRANSFORMER COUNT: 13 ESTIMATED COST: \$ 6,295,317







### SURCHARGE PROJECT BAHO-02: BAY HO 02

# Project Boundary Parcel Boundaries Major Roads

Ν

#### **PROJECT DATA**

TRENCH LENGTH: 10,106 FT SERVICE DROPS: 191 POWER POLE REMOVAL: 83 TRANSFORMER COUNT: 17 ESTIMATED COST: \$ 7,486,646







### SURCHARGE PROJECT BAHO-03: BAY HO 03

# Project Boundary Parcel Boundaries Major Roads

Ν

#### **PROJECT DATA**

TRENCH LENGTH: 12,183 FT SERVICE DROPS: 216 POWER POLE REMOVAL: 109 TRANSFORMER COUNT: 21 ESTIMATED COST: \$ 8,844,958







### SURCHAR