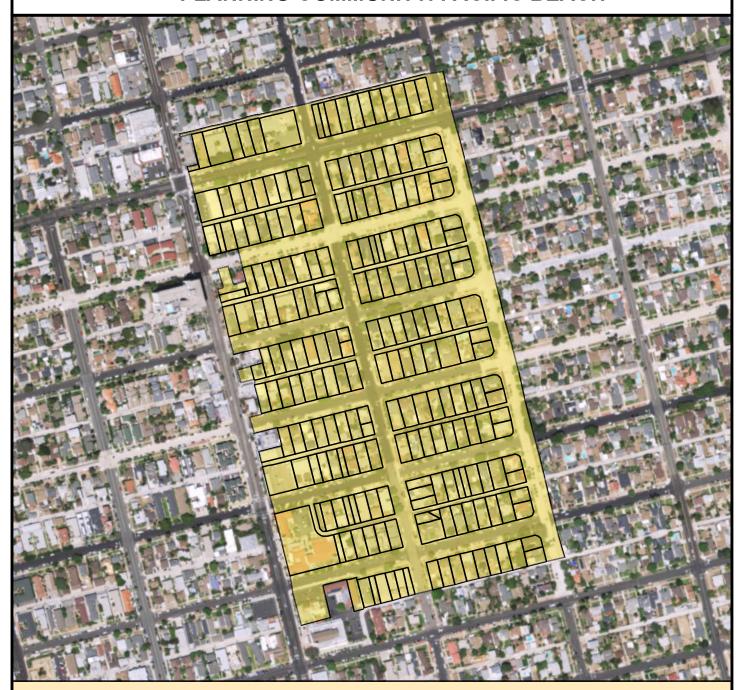

### SURCHARGE PROJECT BAHO-02: BAY HO 02

# Project Boundary Parcel Boundaries Major Roads

Ν

#### **PROJECT DATA**

TRENCH LENGTH: 10,106 FT SERVICE DROPS: 191 POWER POLE REMOVAL: 83 TRANSFORMER COUNT: 17 ESTIMATED COST: \$ 7,486,646