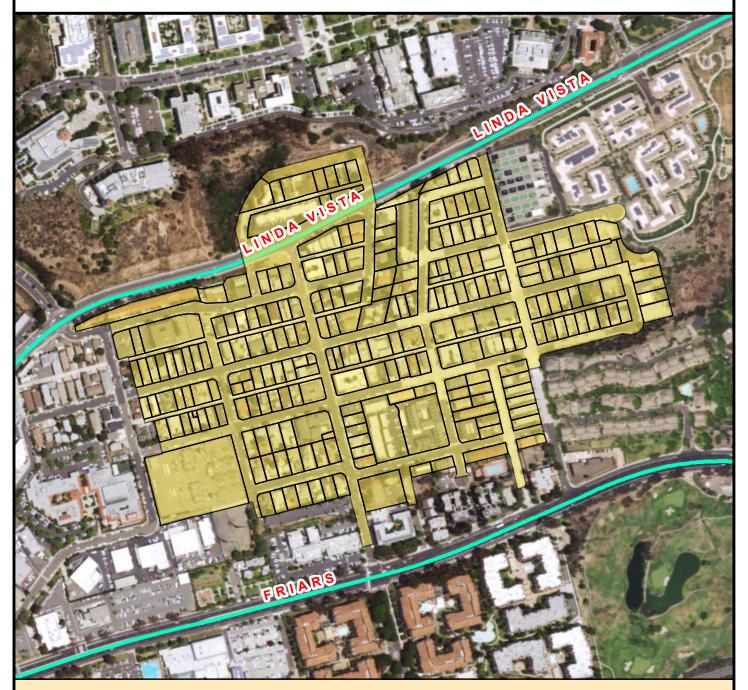

### **COUNCIL DISTRICT 2 NEIGHBORHOOD: MIDTOWN**

**PLANNING COMMUNITY: RESERVE** 

### SURCHARGE PROJECT **MDTW-S1: MIDTOWN SEGMENT 01**

#### **BOUNDARY LEGEND Project Boundary** Parcel Boundaries Major Roads

#### **PROJECT DATA**

TRENCH LENGTH: 2,042 FT SERVICE DROPS: 21 POWER POLE REMOVAL: 19 TRANSFORMER COUNT: \$ 1,619,575 **ESTIMATED COST:** 

SanGIS THIS MAPIDATA IS PROVIDED WITHOUT WARRANTY OF ANY KIND, EITHER EXPRESSED OR MPLIED, INCLUDING BUT NOT LIMITED TO, THE IMPLIED, INCLUDING HOTOLOGY OF MERCHANTABILITY AND FITNESS FOR A PARTICULAR PURPOSE.