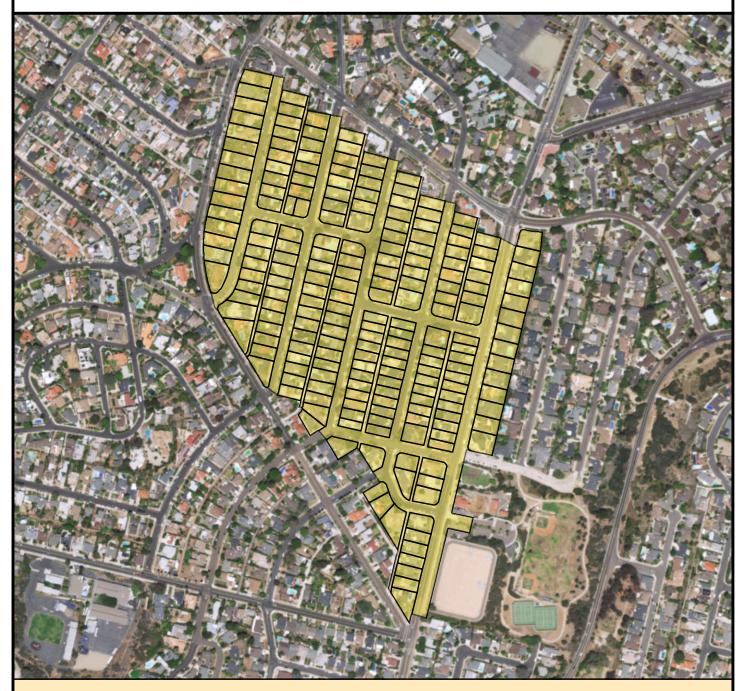

### SURCHARGE PROJECT WOOD-03: WOODED AREA 03

# Project Boundary Parcel Boundaries Major Roads

Ν

#### **PROJECT DATA**

TRENCH LENGTH: 9,613 FT
SERVICE DROPS: 228
POWER POLE REMOVAL: 86
TRANSFORMER COUNT: 21
ESTIMATED COST: \$ 7.718.287