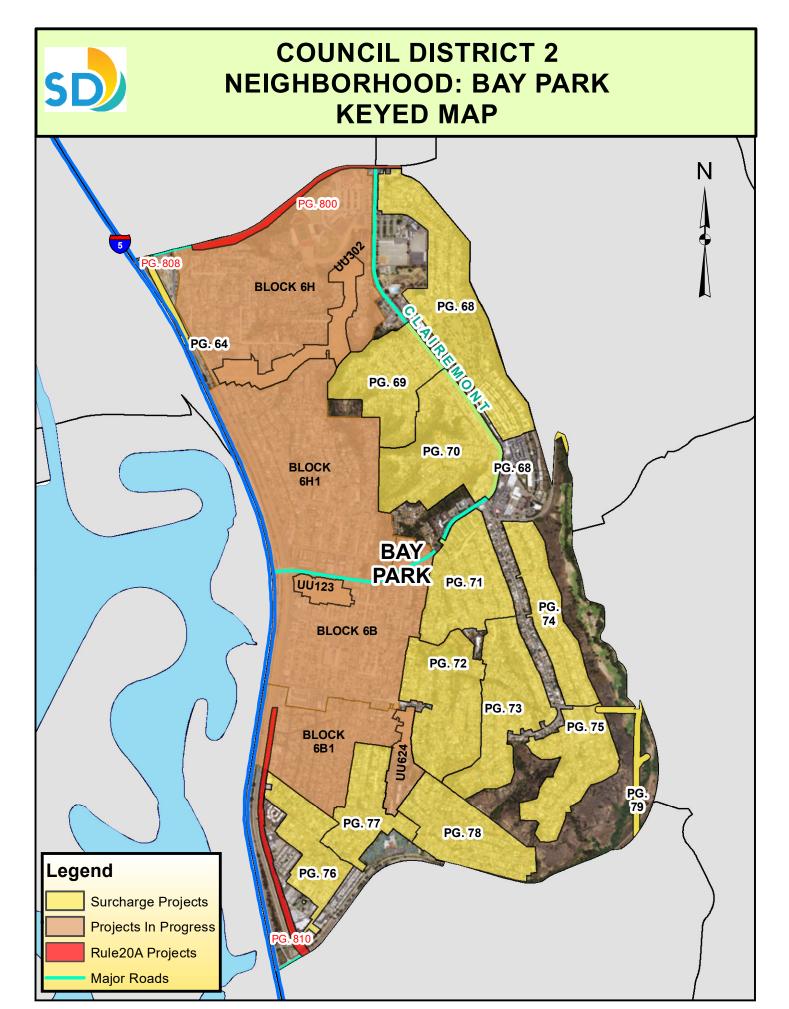

UNT: 21 ESTIMATED COST: \$ 8,844,958







### SURCHARGE PROJECT BAHO-04: BAY HO 04

# Project Boundary Parcel Boundaries Major Roads

Ν

#### **PROJECT DATA**

TRENCH LENGTH: 8,797 FT SERVICE DROPS: 233 POWER POLE REMOVAL: 80 TRANSFORMER COUNT: 16 ESTIMATED COST: \$ 7,280,370







### SURCHARGE PROJECT BAHO-S1: BAY HO SEGMENT 01



#### **PROJECT DATA**

TRENCH LENGTH: 30,725 FT SERVICE DROPS: 9
POWER POLE REMOVAL: 128
TRANSFORMER COUNT: 16
ESTIMATED COST: \$ 14,705,993







### SURCHARGE PROJECT BAHO-S2: BAY HO SEGMENT 02









### SURCHARGE PROJECT BAHO-S3: BAY HO SEGMENT 03

# PROJECT DATA BOUNDARY LEGEND Project Boundary Parcel Boundaries Major Roads PROJECT DATA TRENCH LENGTH: 2,772 FT SERVICE DROPS: 2 POWER POLE REMOVAL: 23 TRANSFORMER COUNT: 1 ESTIMATED COST: \$ 1,582,693







### SURCHARGE PROJECT BAPK-01: BAY PARK 01

# Project Boundary Parcel Boundaries Major Roads

Ν

#### **PROJECT DATA**

TRENCH LENGTH: 16,905 FT SERVICE DROPS: 221 POWER POLE REMOVAL: 159 TRANSFORMER COUNT: 37 ESTIMATED COST: \$ 11,597,006







### SURCHARGE PROJECT BAPK-02: BAY PARK 02

# Project Boundary Parcel Boundaries Major Roads

Ν

#### **PROJECT DATA**

TRENCH LENGTH: 8,770 FT
SERVICE DROPS: 206
POWER POLE REMOVAL: 73
TRANSFORMER COUNT: 14
ESTIMATED COST: \$ 6,940,834





### **COUNCIL DISTRICT 2 NEIGHBORHOOD: BAY PARK**





### SURCHARGE PROJECT BAPK-03: BAY PARK 03

#### **BOUNDARY LEGEND** Ν **Project Boundary Parcel Boundaries** Major Roads

#### **PROJECT DATA**

TRENCH LENGTH: 10,426 FT SERVICE DROPS: 226 POWER POLE REMOVAL: 82 TRANSFORMER COUNT: 23 \$ 8,113,550 **