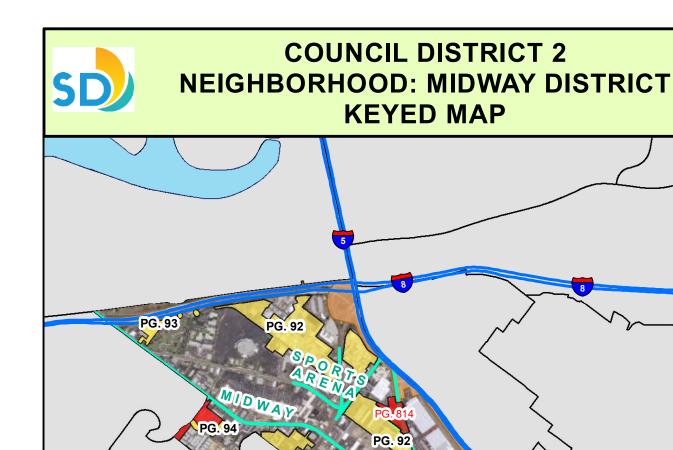

# COUNCIL DISTRICT 2 NEIGHBORHOOD: MIDWAY DISTRICT PLANNING COMMUNITY: RESERVE

### SURCHARGE PROJECT MDTW-S3: MIDWAY DISTRICT 01