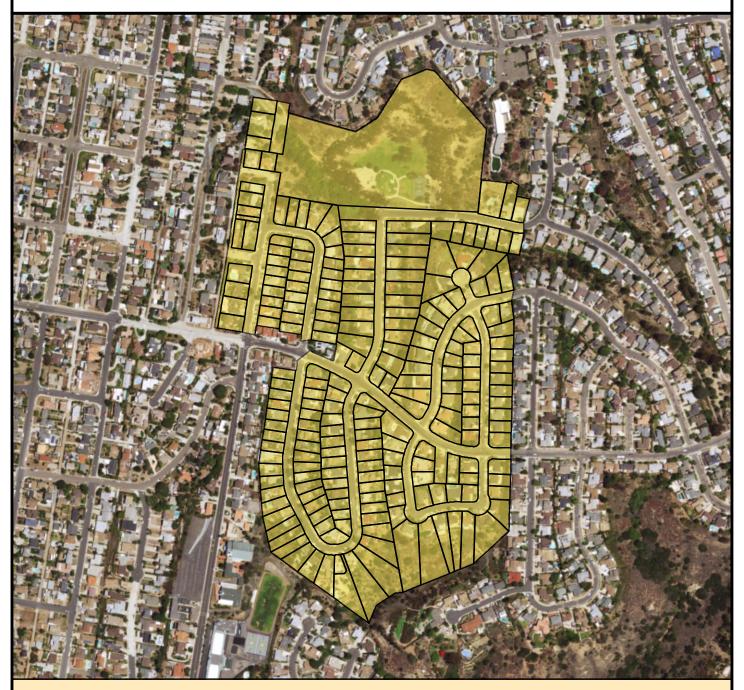

### SURCHARGE PROJECT BAHO-02: BAY HO 02

# Project Boundary Parcel Boundaries Major Roads

Ν

#### **PROJECT DATA**

TRENCH LENGTH: 10,106 FT SERVICE DROPS: 191 POWER POLE REMOVAL: 83 TRANSFORMER COUNT: 17 ESTIMATED COST: \$ 7,486,646