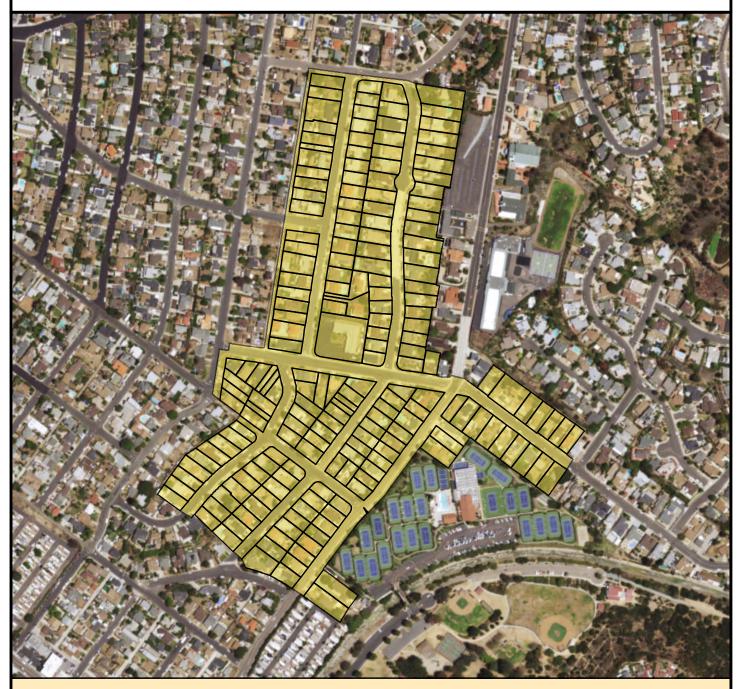

### **COUNCIL DISTRICT 2 NEIGHBORHOOD: BAY PARK**

### SURCHARGE PROJECT BAPK-03: BAY PARK 03

#### **BOUNDARY LEGEND** Ν **Project Boundary Parcel Boundaries** Major Roads

#### **PROJECT DATA**

TRENCH LENGTH: 10,426 FT SERVICE DROPS: 226 POWER POLE REMOVAL: 82 TRANSFORMER COUNT: 23 \$ 8,113,550 **ESTIMATED COST:** 