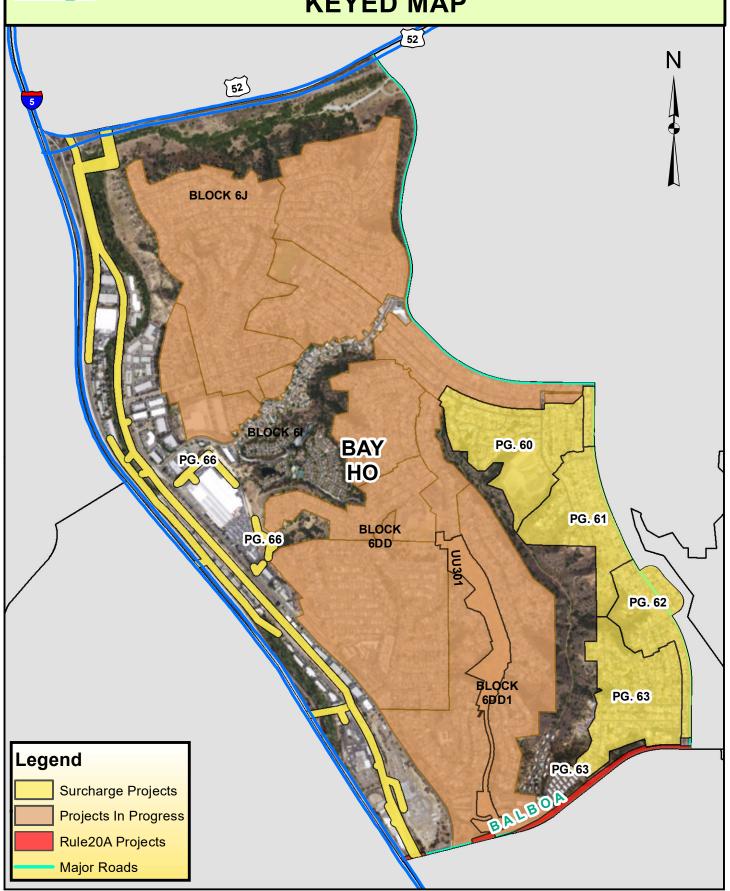

# COUNCIL DISTRICT 2 NEIGHBORHOOD: BAY HO KEYED MAP

### SURCHARGE PROJECT BAHO-01: BAY HO 01

### SURCHARGE PROJECT BAHO-02: BAY HO 02

### SURCHARGE PROJECT BAHO-03: BAY HO 03

### SURCHARGE PROJECT BAHO-04: BAY HO 04

### SURCHARGE PROJECT BAHO-S1: BAY HO SEGMENT 01

### SURCHARGE PROJECT BAHO-S2: BAY HO SEGMENT 02

### SURCHARGE PROJECT BAHO-S3: BAY HO SEGMENT 03