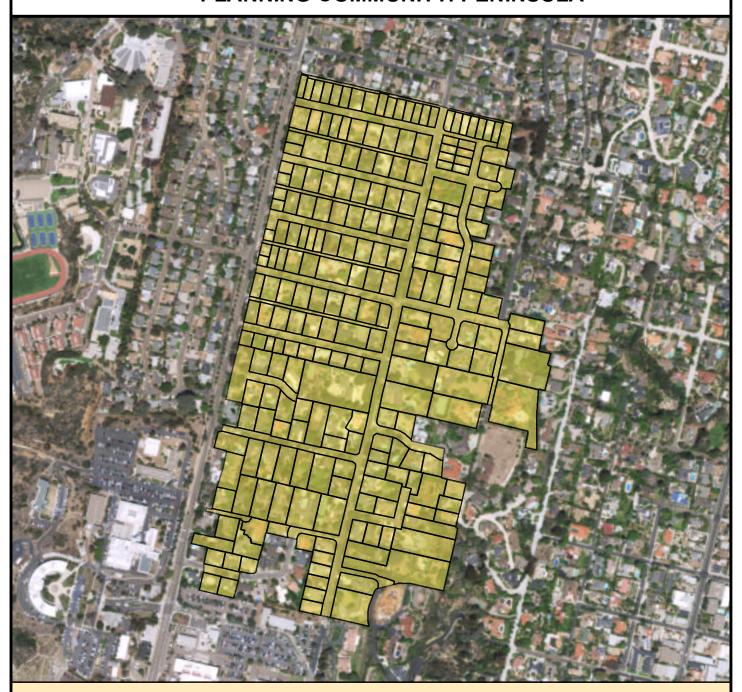

## COUNCIL DISTRICT 2 NEIGHBORHOOD: ROSEVILLE / FLEET RIDGE

PLANNING COMMUNITY: PENINSULA

### SURCHARGE PROJECT RSVL-03: ROSEVILLE 03

# Project Boundary Parcel Boundaries Major Roads

Ν

#### **PROJECT DATA**

TRENCH LENGTH: 10,280 FT SERVICE DROPS: 230 POWER POLE REMOVAL: 96 TRANSFORMER COUNT: 20 ESTIMATED COST: \$ 8,112,183