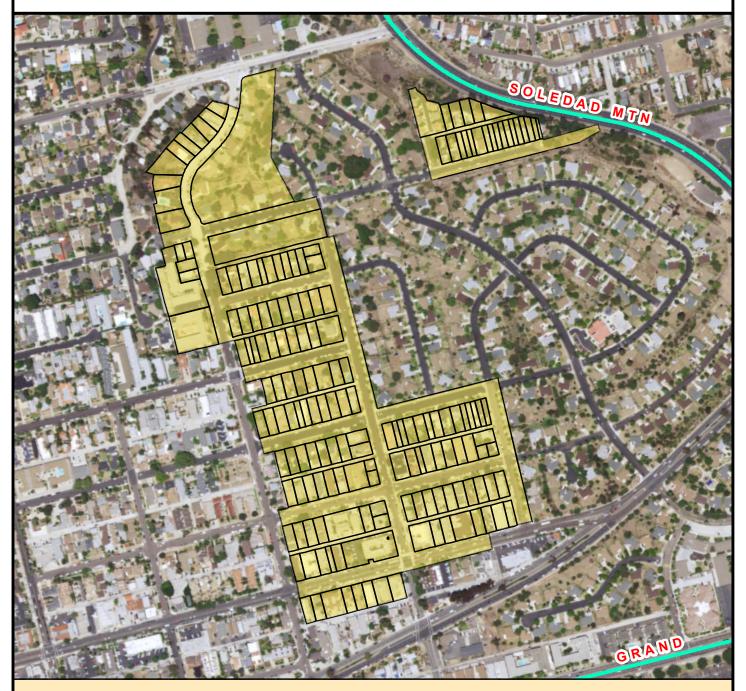

### SURCHARGE PROJECT BAHO-01: BAY HO 01

# Project Boundary Parcel Boundaries Major Roads

#### **PROJECT DATA**

TRENCH LENGTH: 7,593 FT SERVICE DROPS: 199 POWER POLE REMOVAL: 63 TRANSFORMER COUNT: 13 ESTIMATED COST: \$ 6,295,317