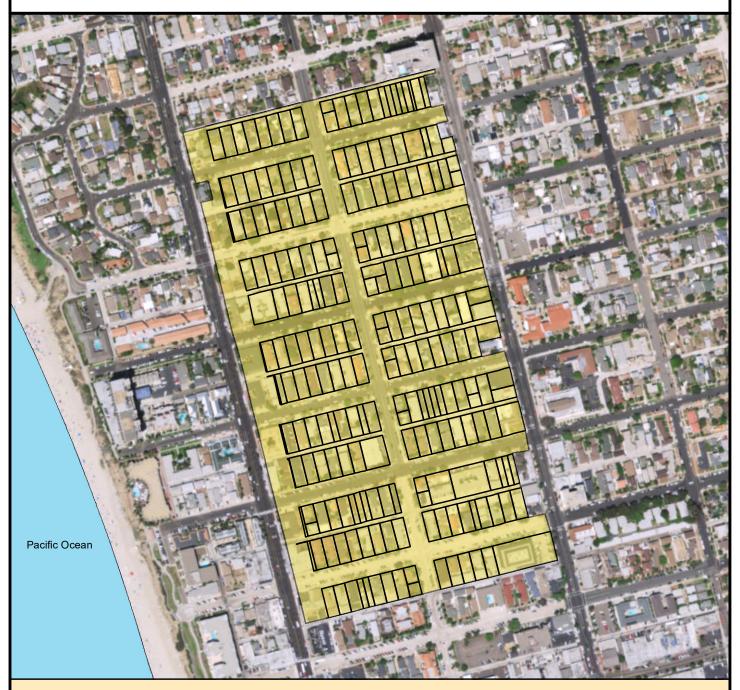

### SURCHARGE PROJECT BAHO-01: BAY HO 01

# Project Boundary Parcel Boundaries Major Roads

#### **PROJECT DATA**

TRENCH LENGTH: 7,593 FT SERVICE DROPS: 199 POWER POLE REMOVAL: 63 TRANSFORMER COUNT: 13 ESTIMATED COST: \$ 6,295,317