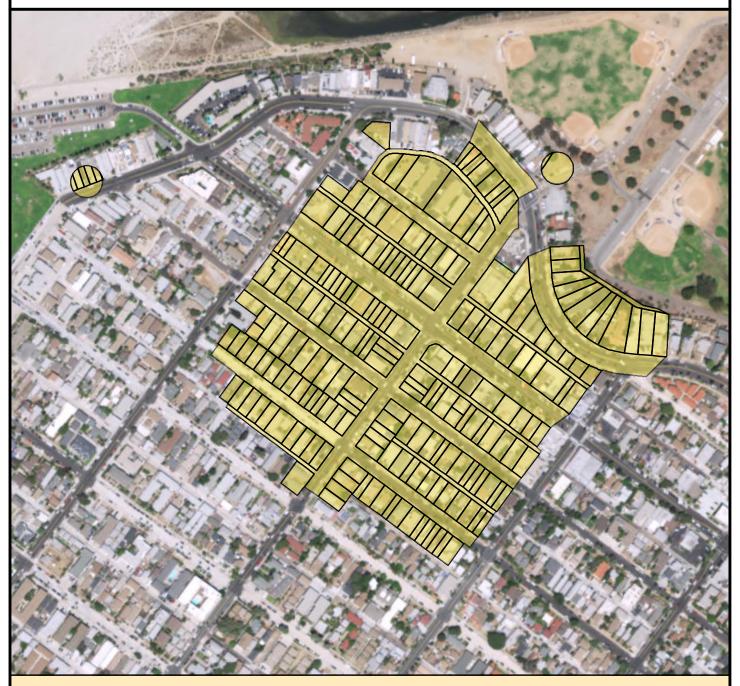

### SURCHARGE PROJECT OBCH-01: OCEAN BEACH 01

# Project Boundary Parcel Boundaries Major Roads

Ν

#### **PROJECT DATA**

TRENCH LENGTH: 5,770 FT SERVICE DROPS: 211 POWER POLE REMOVAL: 75 TRANSFORMER COUNT: 21 ESTIMATED COST: \$ 5,834,954