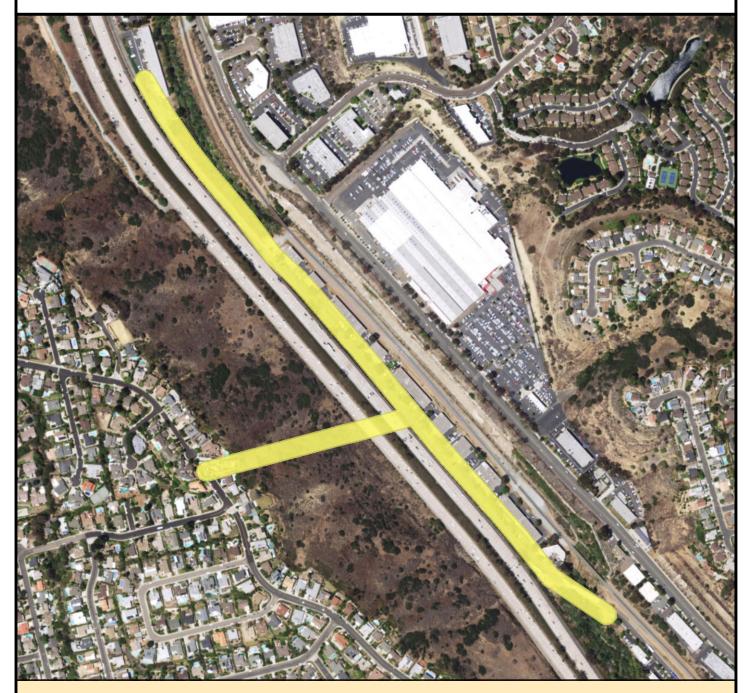

### SURCHARGE PROJECT BAHO-S1: BAY HO SEGMENT 01

#### **PROJECT DATA**

TRENCH LENGTH: 30,725 FT SERVICE DROPS: 9
POWER POLE REMOVAL: 128
TRANSFORMER COUNT: 16
ESTIMATED COST: \$ 14,705,993