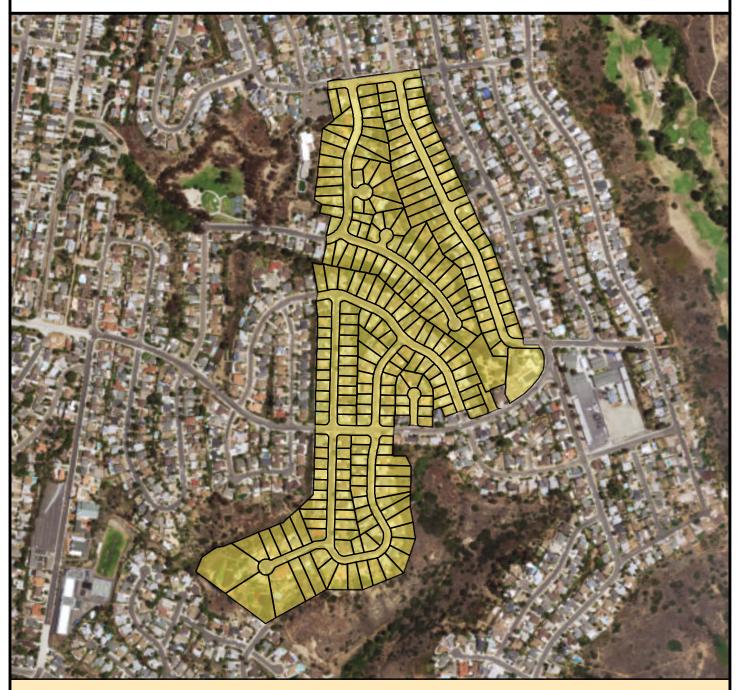

### SURCHARGE PROJECT BAHO-03: BAY HO 03

# Project Boundary Parcel Boundaries Major Roads

Ν

#### **PROJECT DATA**

TRENCH LENGTH: 12,183 FT SERVICE DROPS: 216 POWER POLE REMOVAL: 109 TRANSFORMER COUNT: 21 ESTIMATED COST: \$ 8,844,958