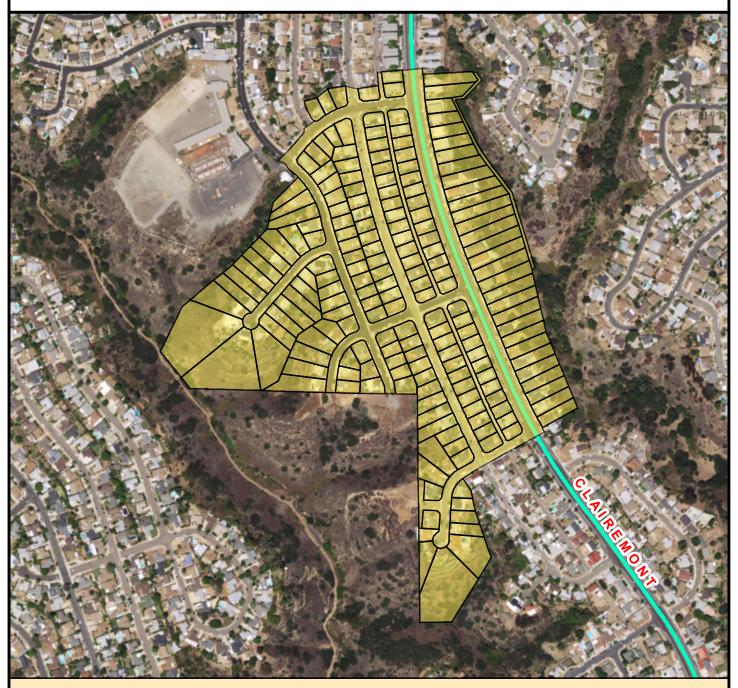

# COUNCIL DISTRICT 2 NEIGHBORHOOD: BAY HO KEYED MAP

### SURCHARGE PROJECT BAHO-01: BAY HO 01

# Project Boundary Parcel Boundaries Major Roads

#### **PROJECT DATA**

TRENCH LENGTH: 7,593 FT SERVICE DROPS: 199 POWER POLE REMOVAL: 63 TRANSFORMER COUNT: 13 ESTIMATED COST: \$ 6,295,317