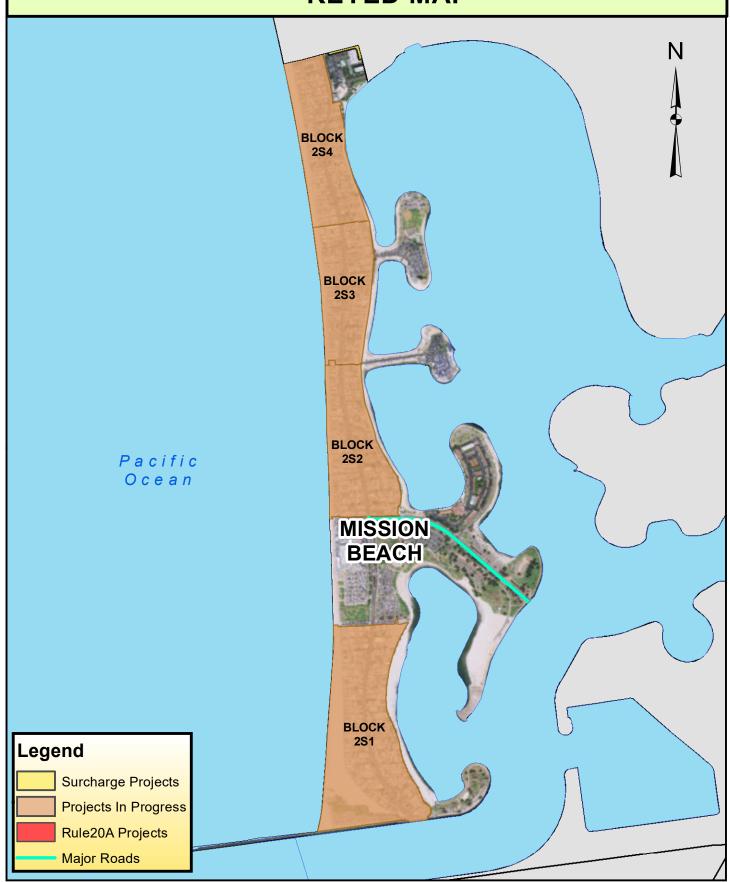

T: \$ 13,226,112





#### **COUNCIL DISTRICT 2 NEIGHBORHOOD: MIDWAY DISTRICT** PLANNING COMMUNITY: RESERVE



### SURCHARGE PROJECT MDWY-S1: MIDWAY DISTRICT SEGMENT 01

#### **PROJECT DATA BOUNDARY LEGEND** TRENCH LENGTH: 672 FT **Project Boundary** SERVICE DROPS: POWER POLE REMOVAL: **Parcel Boundaries** TRANSFORMER COUNT: **ESTIMATED COST:** 886,308 Major Roads



18

11

6



# COUNCIL DISTRICT 2 NEIGHBORHOOD: MIDWAY DISTRICT PLANNING COMMUNITY: RESERVE



## SURCHARGE PROJECT MDWY-S2: MIDWAY DISTRICT SEGMENT 02





# COUNCIL DISTRICT 2 NEIGHBORHOOD: MIDWAY DISTRICT PLANNING COMMUNITY: RESERVE



## SURCHARGE PROJECT MDWY-S3: MIDWAY DISTRICT SEGMENT 03







# COUNCIL DISTRICT 2 NEIGHBORHOOD: MISSION BAY PARK KEYED MAP





# COUNCIL DISTRICT 2 NEIGHBORHOOD: MISSION BEACH KEYED MAP





# COUNCIL DISTRICT 2 NEIGHBORHOOD: MORENA KEYED MAP







### SURCHARGE PROJECT MRNA-01: MORENA 01

# Project Boundary Parcel Boundaries Major Roads

Ν

#### **PROJECT DATA**

TRENCH LENGTH: 16,544 FT SERVICE DROPS: 197
POWER POLE REMOVAL: 133
TRANSFORMER COUNT: 41
ESTIMATED COST: \$ 11,200,022







### SURCHARGE PROJECT MRNA-02: MORENA 02

# Project Boundary Parcel Boundaries Major Roads

Ν

#### **PROJECT DATA**

TRENCH LENGTH: 10,451 FT SERVICE DROPS: 236 POWER POLE REMOVAL: 93 TRANSFORMER COUNT: 23 ESTIMATED COST: \$ 8,231,696







### SURCHARGE PROJECT MRNA-03: MORENA 03

# Project Boundary Parcel Boundaries Major Roads

Ν

#### **PROJECT DATA**

TRENCH LENGTH: 16,124 FT SERVICE DROPS: 245 POWER POLE REMOVAL: TRANSFORMER COUNT: 36 ESTIMATED COST: \$ 11,491,159







## SURCH