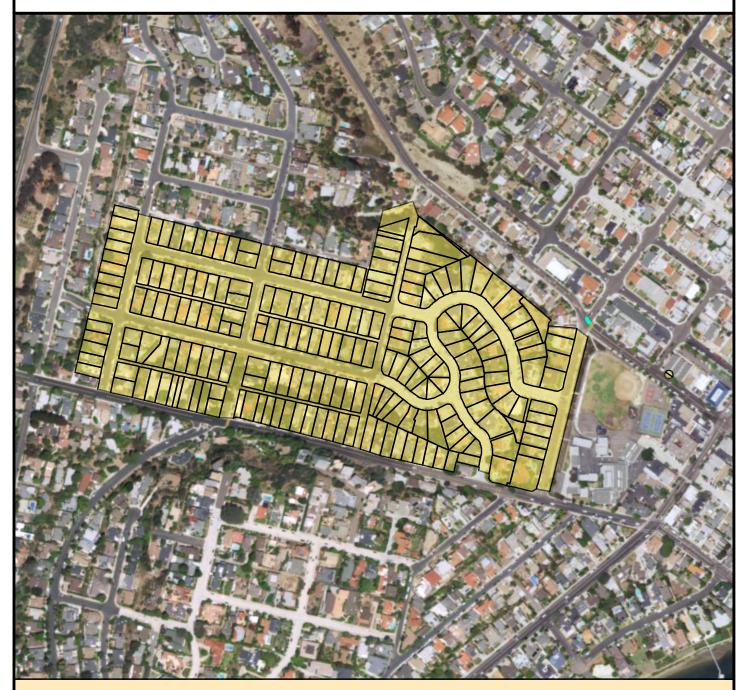

### SURCHARGE PROJECT BAHO-03: BAY HO 03

# Project Boundary Parcel Boundaries Major Roads

Ν

#### **PROJECT DATA**

TRENCH LENGTH: 12,183 FT SERVICE DROPS: 216 POWER POLE REMOVAL: 109 TRANSFORMER COUNT: 21 ESTIMATED COST: \$ 8,844,958