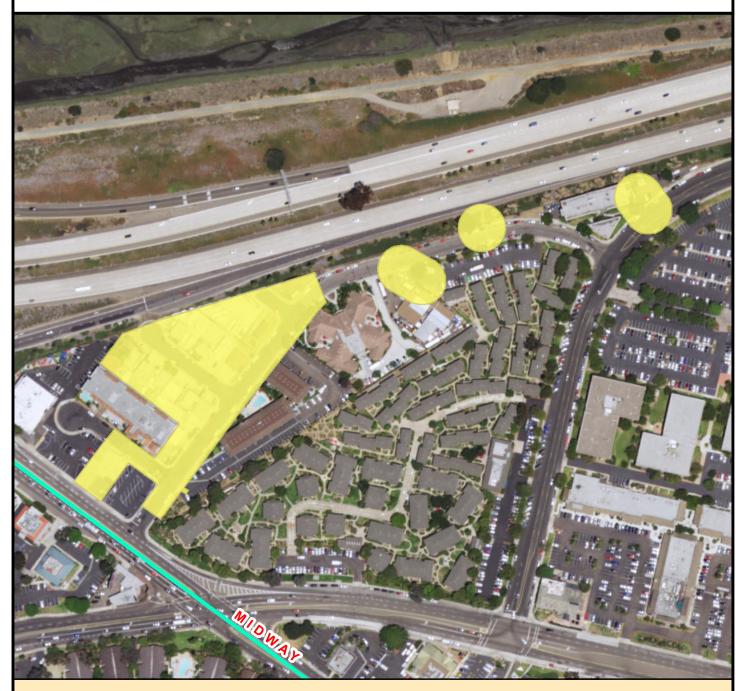

### SURCHARGE PROJECT MDWY-S1: MIDWAY DISTRICT SEGMENT 01

#### **PROJECT DATA BOUNDARY LEGEND** TRENCH LENGTH: 672 FT **Project Boundary** SERVICE DROPS: POWER POLE REMOVAL: **Parcel Boundaries** TRANSFORMER COUNT: **ESTIMATED COST:** 886,308 Major Roads

18

11

6