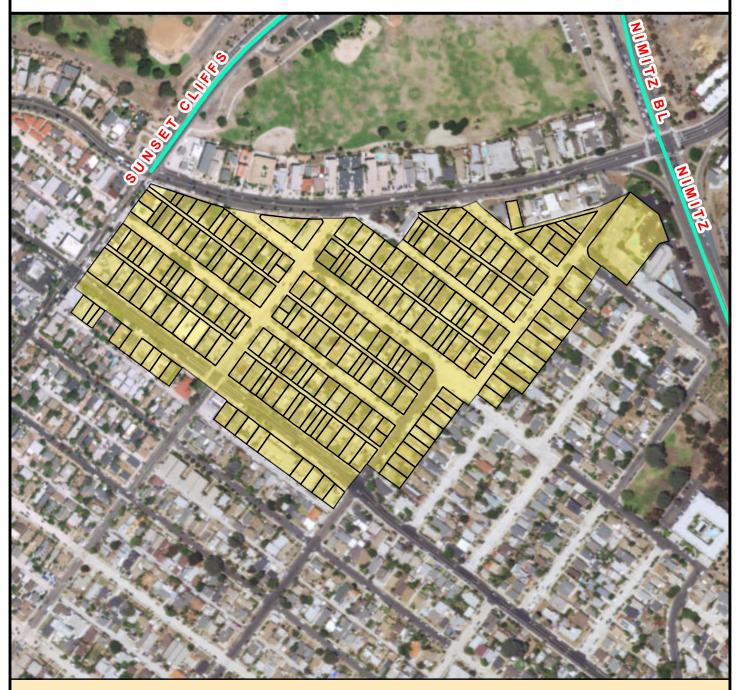

### SURCHARGE PROJECT SUNC-04: SUNSET CLIFFS 04

# Project Boundary Parcel Boundaries Major Roads

Ν

#### **PROJECT DATA**

TRENCH LENGTH: 7,067 FT SERVICE DROPS: 212 POWER POLE REMOVAL: 59 TRANSFORMER COUNT: 20 ESTIMATED COST: \$ 6,336,456