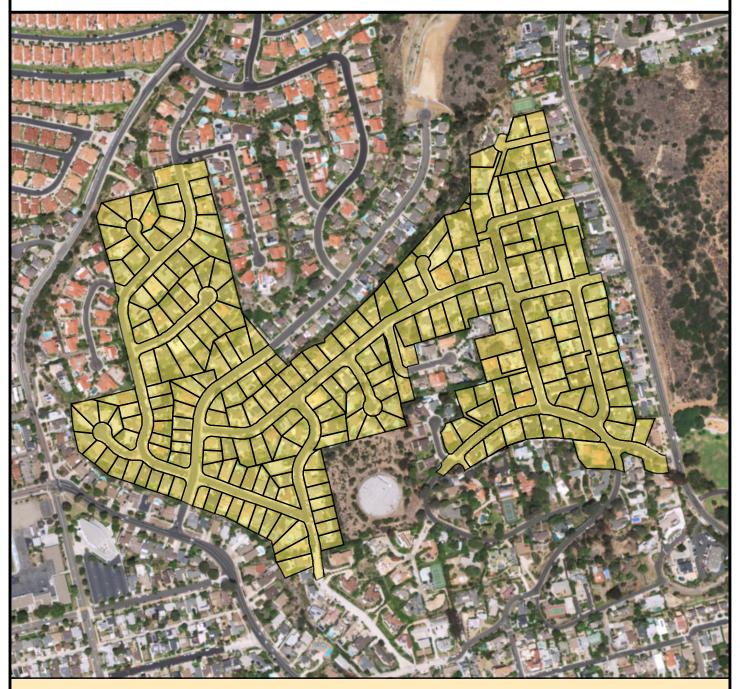

# COUNCIL DISTRICT 2 NEIGHBORHOOD: BAY HO KEYED MAP

### SURCHARGE PROJECT BAHO-01: BAY HO 01

# Project Boundary Parcel Boundaries Major Roads

#### **PROJECT DATA**

TRENCH LENGTH: 7,593 FT SERVICE DROPS: 199 POWER POLE REMOVAL: 63 TRANSFORMER COUNT: 13 ESTIMATED COST: \$ 6,295,317