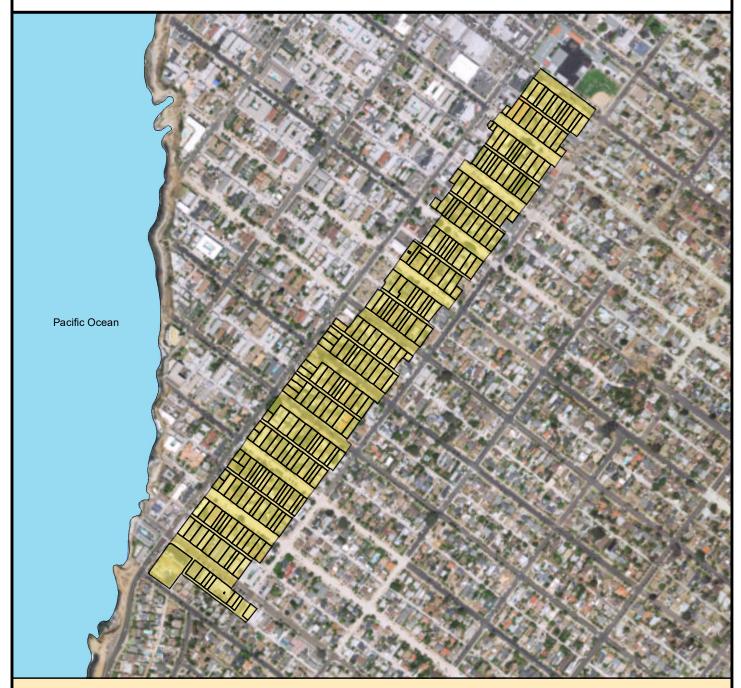

# COUNCIL DISTRICT 2 NEIGHBORHOOD: SUNSET CLIFFS KEYED MAP

### SURCHARGE PROJECT SUNC-01: SUNSET CLIFFS 01

# Project Boundary Parcel Boundaries Major Roads

Ν

#### **PROJECT DATA**

TRENCH LENGTH: 8,443 FT SERVICE DROPS: 200 POWER POLE REMOVAL: 70 TRANSFORMER COUNT: 25 ESTIMATED COST: \$ 7,007,784