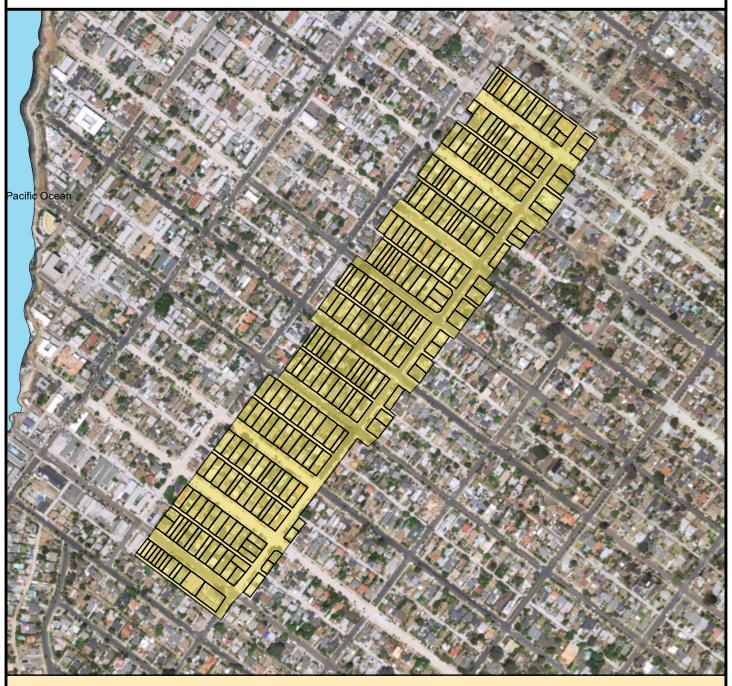

## SURCHARGE PROJECT PBCH-01: PACIFIC BEACH 01

7,599 FT

\$ 7,380,841

259

75

29

## SURCHARGE PROJECT PBCH-02: PACIFIC BEACH 02

#### **PROJECT DATA BOUNDARY LEGEND** Ν TRENCH LENGTH: **Project Boundary** SERVICE DROPS: POWER POLE REMOVAL: **Parcel Boundaries** TRANSFORMER COUNT: \$ 6,685,069 Major Roads **ESTIMATED COST:**

6,602 FT

244

70

26