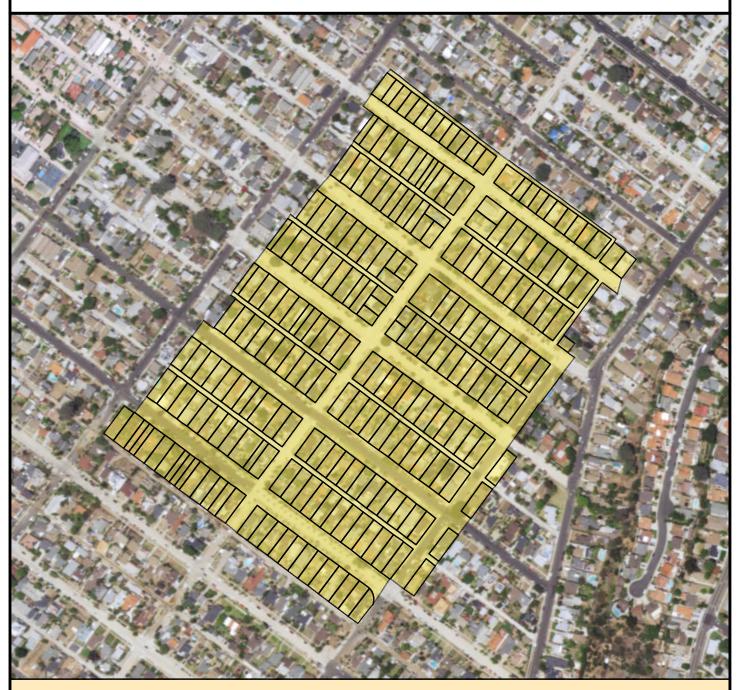

### SURCHARGE PROJECT BAHO-03: BAY HO 03

# Project Boundary Parcel Boundaries Major Roads

Ν

#### **PROJECT DATA**

TRENCH LENGTH: 12,183 FT SERVICE DROPS: 216 POWER POLE REMOVAL: 109 TRANSFORMER COUNT: 21 ESTIMATED COST: \$ 8,844,958