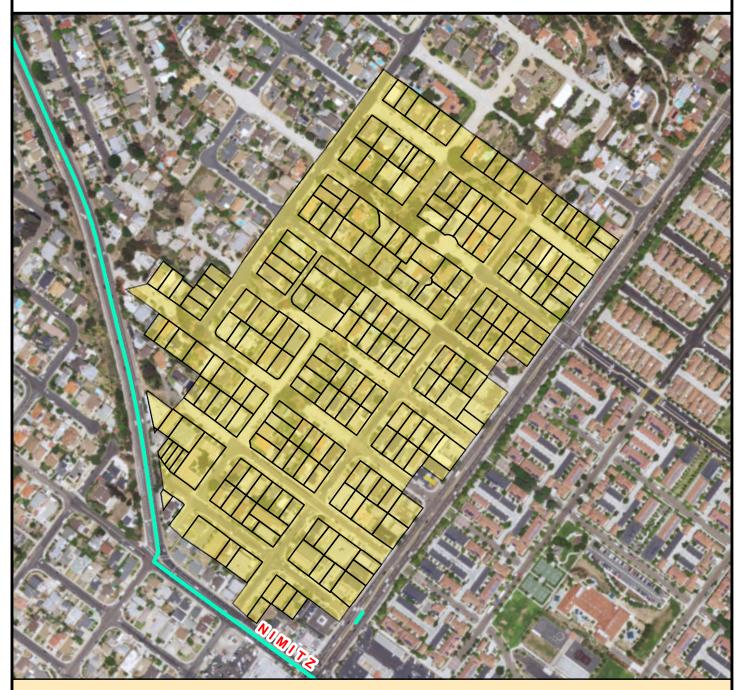

### SURCHARGE PROJECT SUNC-01: SUNSET CLIFFS 01

# Project Boundary Parcel Boundaries Major Roads

Ν

#### **PROJECT DATA**

TRENCH LENGTH: 8,443 FT SERVICE DROPS: 200 POWER POLE REMOVAL: 70 TRANSFORMER COUNT: 25 ESTIMATED COST: \$ 7,007,784