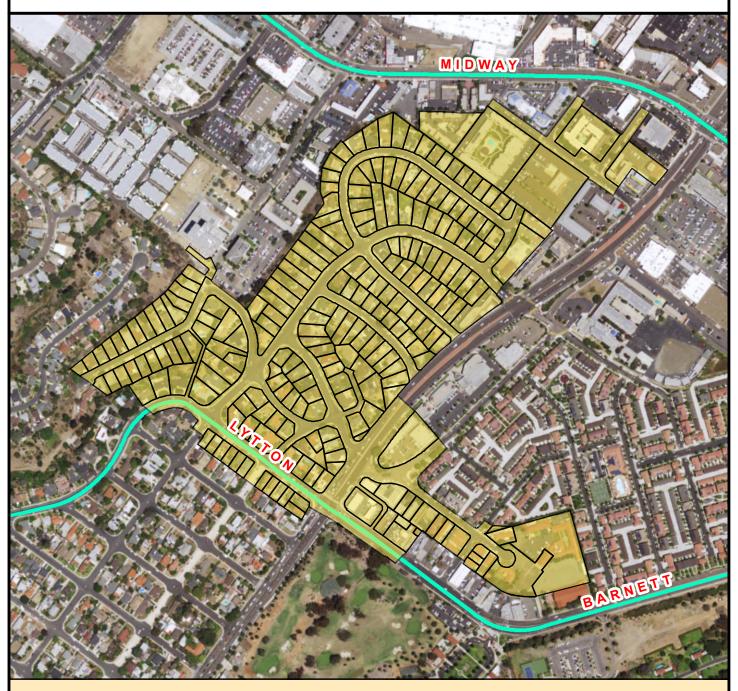

### SURCHARGE PROJECT BAHO-02: BAY HO 02

# Project Boundary Parcel Boundaries Major Roads

Ν

#### **PROJECT DATA**

TRENCH LENGTH: 10,106 FT SERVICE DROPS: 191 POWER POLE REMOVAL: 83 TRANSFORMER COUNT: 17 ESTIMATED COST: \$ 7,486,646