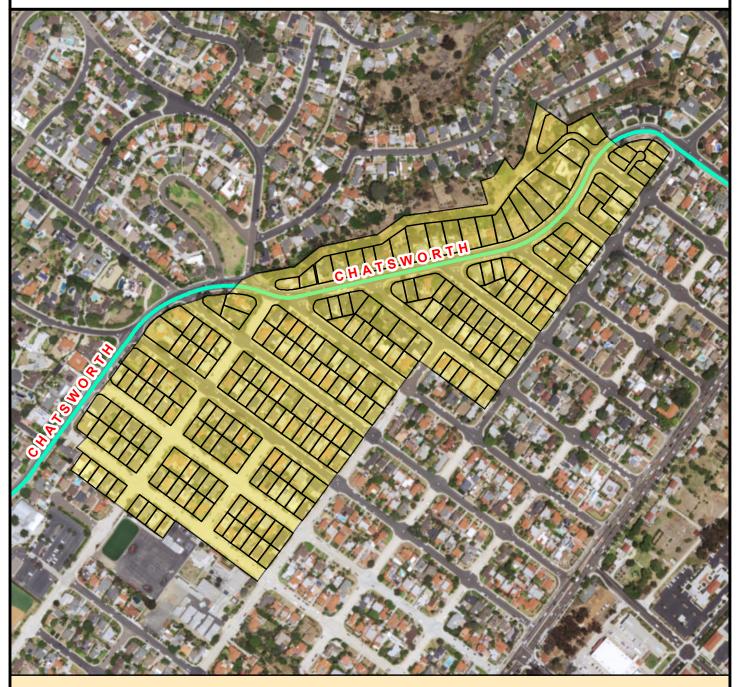

### SURCHARGE PROJECT BAHO-01: BAY HO 01

# Project Boundary Parcel Boundaries Major Roads

#### **PROJECT DATA**

TRENCH LENGTH: 7,593 FT SERVICE DROPS: 199 POWER POLE REMOVAL: 63 TRANSFORMER COUNT: 13 ESTIMATED COST: \$ 6,295,317