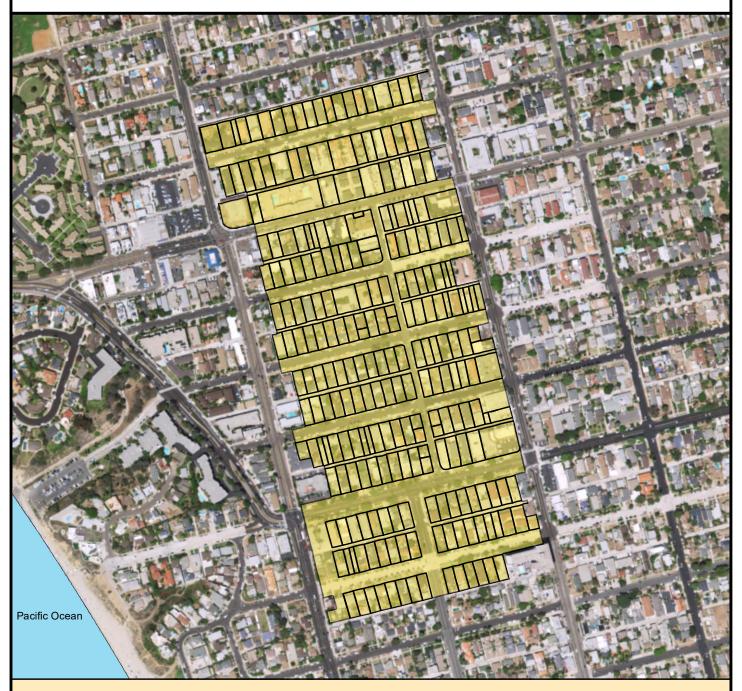

## SURCHARGE PROJECT PBCH-03: PACIFIC BEACH 03

# Project Boundary Parcel Boundaries Major Roads

Ν

#### **PROJECT DATA**

TRENCH LENGTH: 10,252 FT SERVICE DROPS: 228 POWER POLE REMOVAL: 108 TRANSFORMER COUNT: 40 ESTIMATED COST: \$ 8,638,492