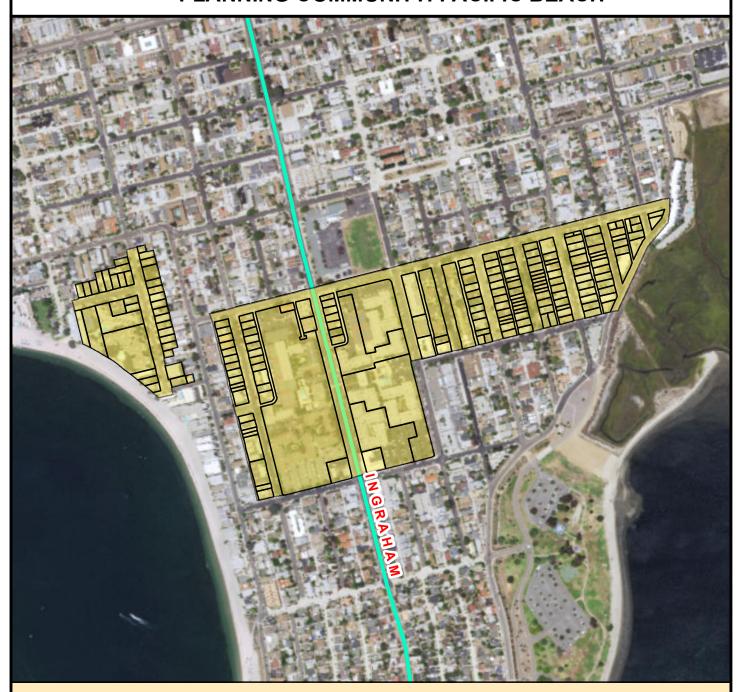

# COUNCIL DISTRICT 2 NEIGHBORHOOD: PACIFIC BEACH KEYED MAP

## SURCHARGE PROJECT PBCH-01: PACIFIC BEACH 01

7,599 FT

\$ 7,380,841

259

75

29