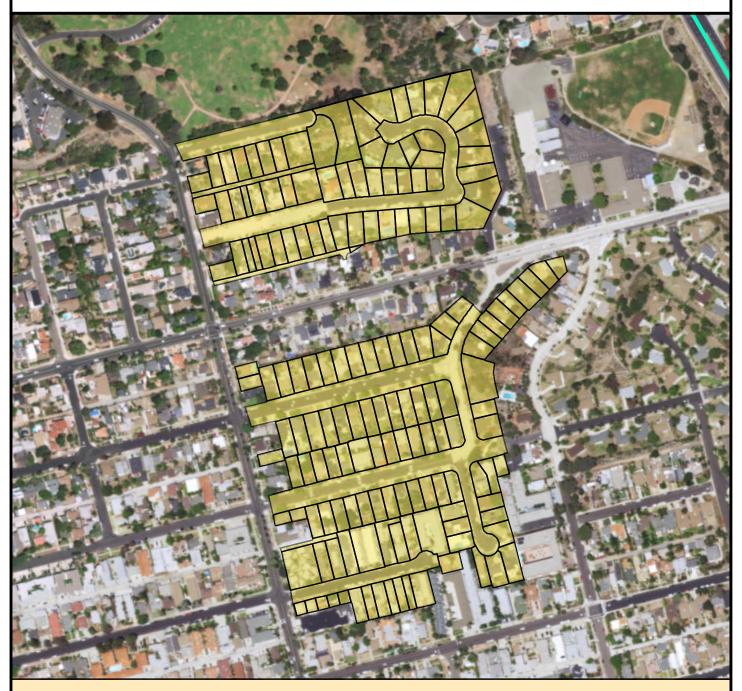

### SURCHARGE PROJECT BAHO-02: BAY HO 02

# Project Boundary Parcel Boundaries Major Roads

Ν

#### **PROJECT DATA**

TRENCH LENGTH: 10,106 FT SERVICE DROPS: 191 POWER POLE REMOVAL: 83 TRANSFORMER COUNT: 17 ESTIMATED COST: \$ 7,486,646