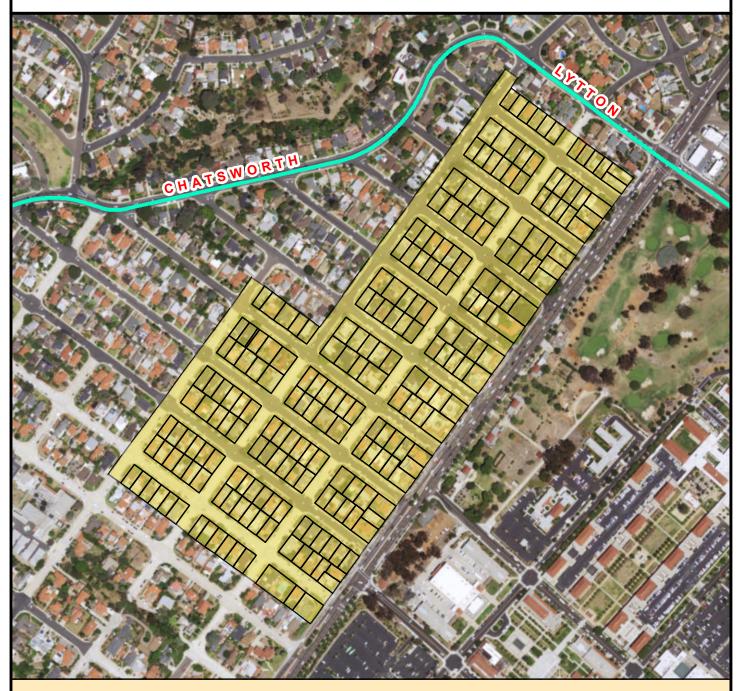

### SURCHARGE PROJECT BAHO-02: BAY HO 02

# Project Boundary Parcel Boundaries Major Roads

Ν

#### **PROJECT DATA**

TRENCH LENGTH: 10,106 FT SERVICE DROPS: 191 POWER POLE REMOVAL: 83 TRANSFORMER COUNT: 17 ESTIMATED COST: \$ 7,486,646