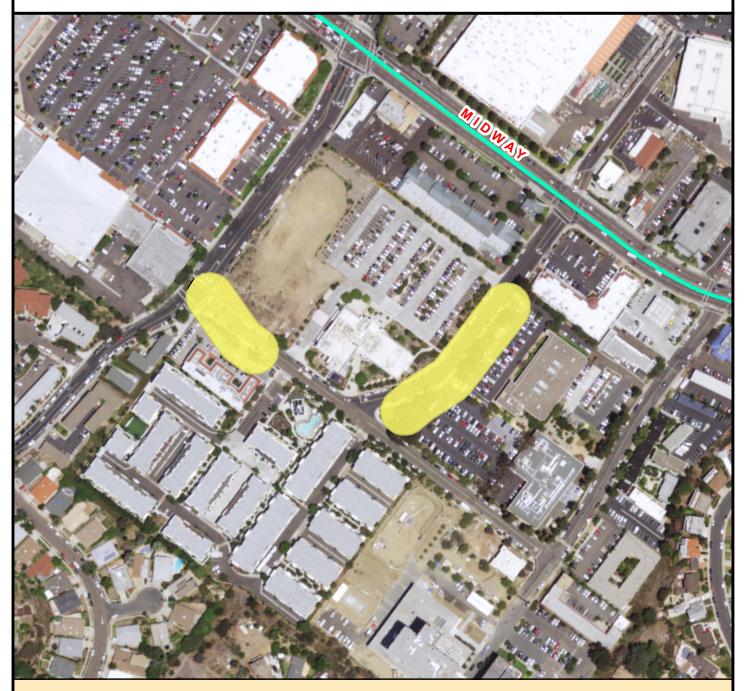

ADO

#### Page 91 of 938



# COUNCIL DISTRICT 2 NEIGHBORHOOD: MIDWAY DISTRICT PLANNING COMMUNITY: RESERVE



### SURCHARGE PROJECT MDTW-S3: MIDWAY DISTRICT 01

# Project Boundary Parcel Boundaries Major Roads

#### **PROJECT DATA**

TRENCH LENGTH: 20,610 FT SERVICE DROPS: 157 POWER POLE REMOVAL: 188 TRANSFORMER COUNT: 60 ESTIMATED COST: \$ 13,226,112





#### **COUNCIL DISTRICT 2 NEIGHBORHOOD: MIDWAY DISTRICT** PLANNING COMMUNITY: RESERVE



### SURCHARGE PROJECT MDWY-S1: MIDWAY DISTRICT SEGMENT 01

#### **PROJECT DATA BOUNDARY LEGEND** TRENCH LENGTH: 672 FT **Project Boundary** SERVICE DROPS: POWER POLE REMOVAL: **Parcel Boundaries** TRANSFORMER COUNT: **ESTIMATED COST:** 886,308 Major Roads



18

11

6



# COUNCIL DISTRICT 2 NEIGHBORHOOD: MIDWAY DISTRICT PLANNING COMMUNITY: RESERVE



## SURCHARGE PROJECT MDWY-S2: MIDWAY DISTRICT SEGMENT 02





# COUNCIL DISTRICT 2 NEIGHBORHOOD: MIDWAY DISTRICT PLANNING COMMUNITY: RESERVE



## SURCHARGE PROJECT MDWY-S3: MIDWAY DISTRICT SEGMENT 03







# COUNCIL DISTRICT 2 NEIGHBORHOOD: MISSION BAY PARK KEYED MAP





# COUNCIL DISTRICT 2 NEIGHBORHOOD: MISSION BEACH KEYED MAP





# COUNCIL DISTRICT 2 NEIGHBORHOOD: MORENA KEYED MAP







### SURCHARGE PROJECT MRNA-01: MORENA 01

# Project Boundary Parcel Boundaries Major Roads

Ν

#### **PROJECT DATA**

TRENCH LENGTH: 16,544 FT SERVICE DROPS: 197
POWER POLE REMOVAL: 133
TRANSFORMER COUNT: 41
ESTIMATED COST: \$ 11,200,022







### SURCHARGE PROJECT MRNA-02: MORENA 02

# Project Boundary Parcel Boundaries Major Roads

Ν

#### **PROJECT DATA**

TRENCH LENGTH: 10,451 FT SERVICE DROP