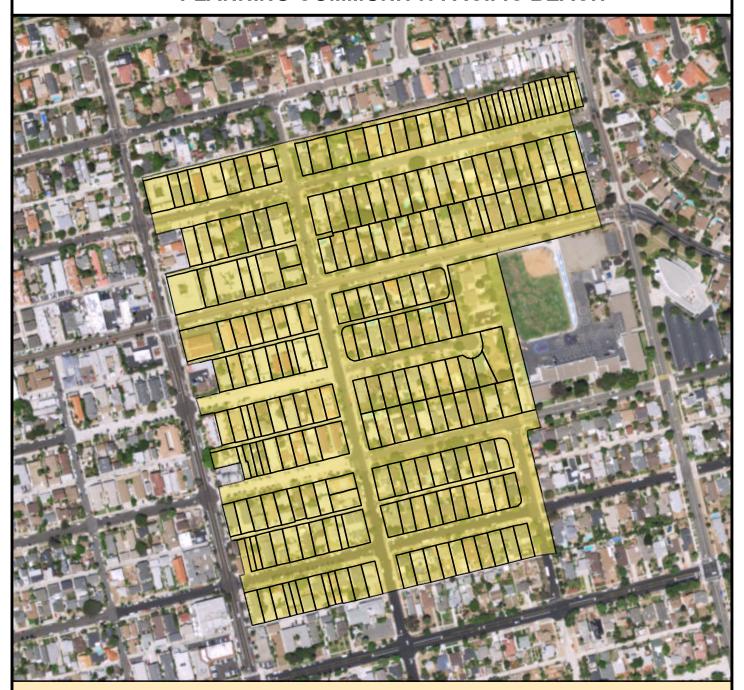

### SURCHARGE PROJECT BAHO-01: BAY HO 01

# Project Boundary Parcel Boundaries Major Roads

#### **PROJECT DATA**

TRENCH LENGTH: 7,593 FT SERVICE DROPS: 199 POWER POLE REMOVAL: 63 TRANSFORMER COUNT: 13 ESTIMATED COST: \$ 6,295,317