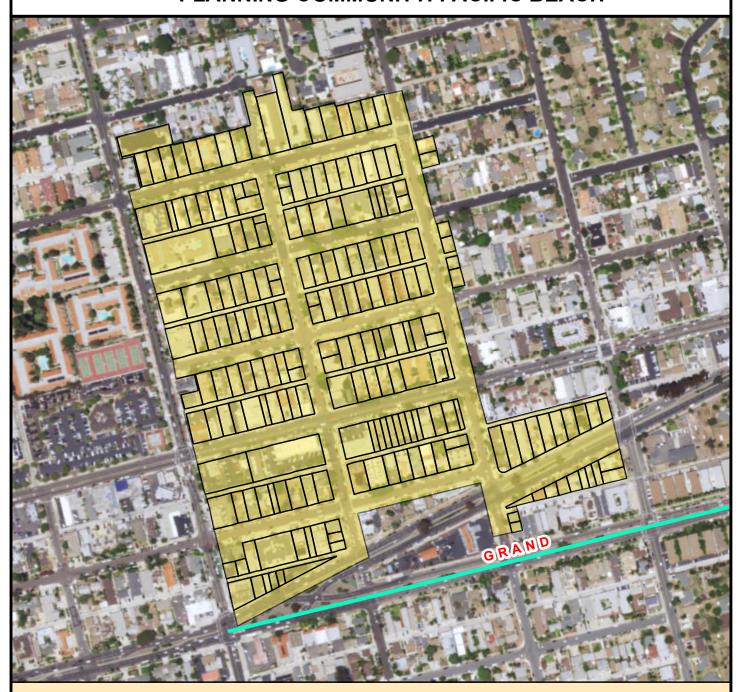

## SURCHARGE PROJECT PBCH-01: PACIFIC BEACH 01

7,599 FT

\$ 7,380,841

259

75

29