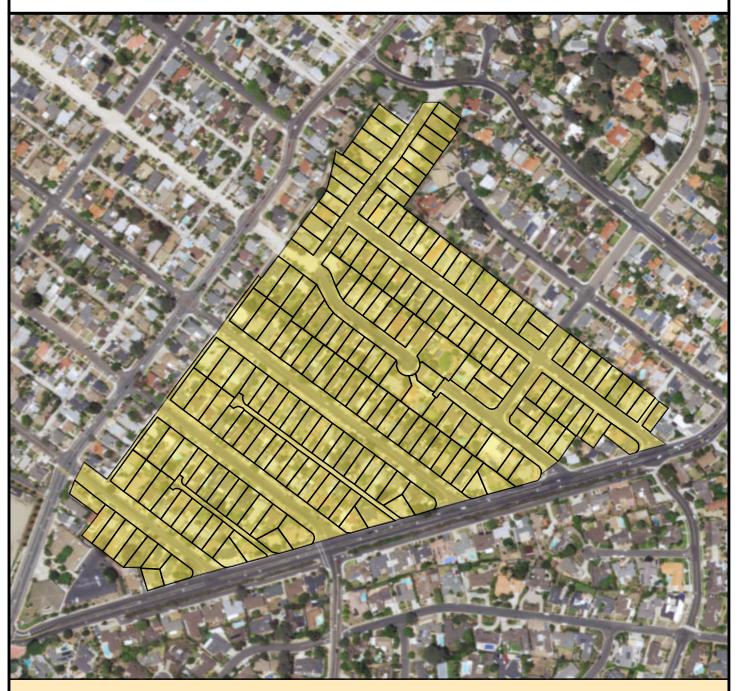

### SURCHARGE PROJECT BAHO-03: BAY HO 03

# Project Boundary Parcel Boundaries Major Roads

Ν

#### **PROJECT DATA**

TRENCH LENGTH: 12,183 FT SERVICE DROPS: 216 POWER POLE REMOVAL: 109 TRANSFORMER COUNT: 21 ESTIMATED COST: \$ 8,844,958