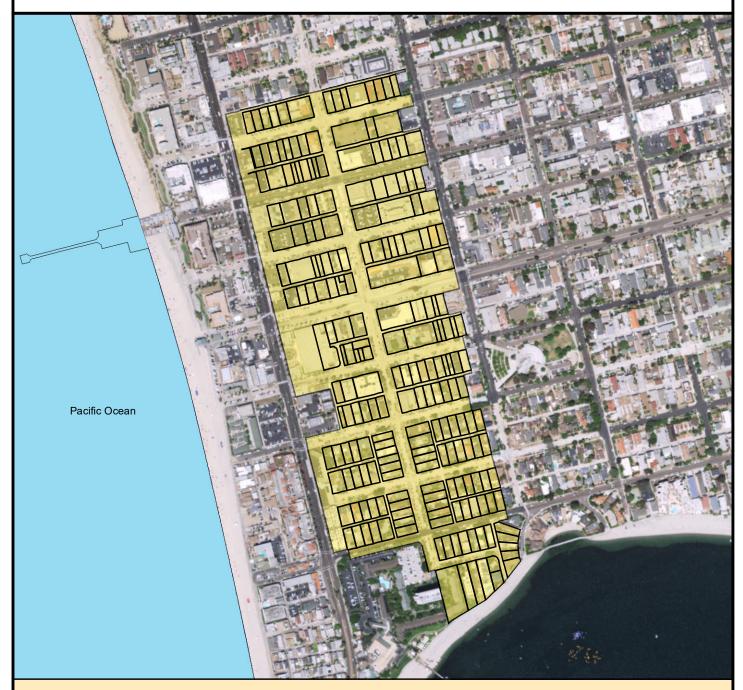

### SURCHARGE PROJECT BAHO-02: BAY HO 02

# Project Boundary Parcel Boundaries Major Roads

Ν

#### **PROJECT DATA**

TRENCH LENGTH: 10,106 FT SERVICE DROPS: 191 POWER POLE REMOVAL: 83 TRANSFORMER COUNT: 17 ESTIMATED COST: \$ 7,486,646