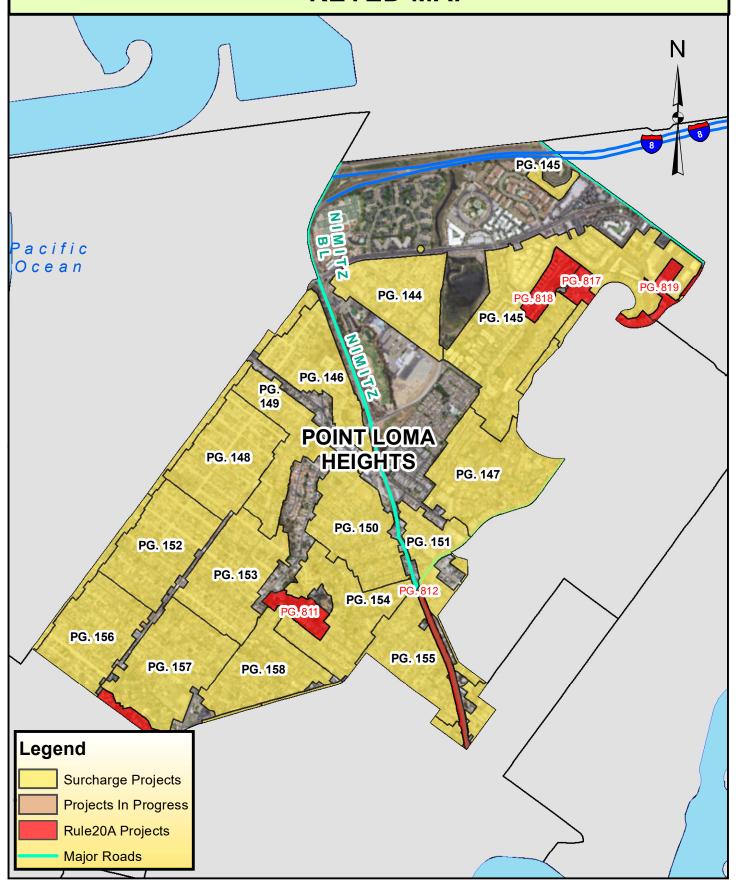

RVICE DROPS: POWER POLE REMOVAL: **Parcel Boundaries** TRANSFORMER COUNT: \$ 7,562,677 Major Roads **ESTIMATED COST:**



171

109

25





### SURCHARGE PROJECT PBCH-S1: PACIFIC BEACH SEGMENT 01

# PROJECT DATA BOUNDARY LEGEND Project Boundary Parcel Boundaries Major Roads PROJECT DATA TRENCH LENGTH: 1,623 FT SERVICE DROPS: 3 POWER POLE REMOVAL: 9 TRANSFORMER COUNT: 3 ESTIMATED COST: \$ 1,055,740







### SURCHARGE PROJECT PBCH-S2: PACIFIC BEACH SEGMENT 02









### SURCHARGE PROJECT PBCH-S3: PACIFIC BEACH SEGMENT 03

# PROJECT DATA BOUNDARY LEGEND Project Boundary Parcel Boundaries Major Roads PROJECT DATA TRENCH LENGTH: 859 FT SERVICE DROPS: 0 POWER POLE REMOVAL: 6 TRANSFORMER COUNT: 1 ESTIMATED COST: \$ 620,660





# COUNCIL DISTRICT 2 NEIGHBORHOOD: POINT LOMA HEIGHTS KEYED MAP







### SURCHARGE PROJECT PLMA-01: POINT LOMA HEIGHTS 01

# Project Boundary Parcel Boundaries Major Roads

#### **PROJECT DATA**

TRENCH LENGTH: 9,358 FT
SERVICE DROPS: 220
POWER POLE REMOVAL: 96
TRANSFORMER COUNT: 29
ESTIMATED COST: \$ 7,826,812







### SURCHARGE PROJECT PLMA-02: POINT LOMA HEIGHTS 02



#### **PROJECT DATA**

TRENCH LENGTH: 18,310 FT SERVICE DROPS: 192 POWER POLE REMOVAL: 152 TRANSFORMER COUNT: 50 ESTIMATED COST: \$ 12,264,620







### SURCHARGE PROJECT PLMA-03: POINT LOMA HEIGHTS 03

# Project Boundary Parcel Boundaries Major Roads

#### **PROJECT DATA**

TRENCH LENGTH: 8,681 FT
SERVICE DROPS: 200
POWER POLE REMOVAL: 73
TRANSFORMER COUNT: 18
ESTIMATED COST: \$ 6,908,873







### SURCHARGE PROJECT PLMA-04: POINT LOMA HEIGHTS 04

# Project Boundary Parcel Bounda