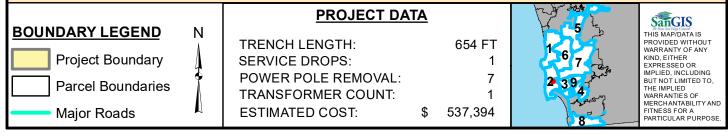

### SURCHARGE PROJECT MDWY-S1: MIDWAY DISTRICT SEGMENT 01

#### **PROJECT DATA BOUNDARY LEGEND** TRENCH LENGTH: 672 FT **Project Boundary** SERVICE DROPS: POWER POLE REMOVAL: **Parcel Boundaries** TRANSFORMER COUNT: **ESTIMATED COST:** 886,308 Major Roads

18

11

6