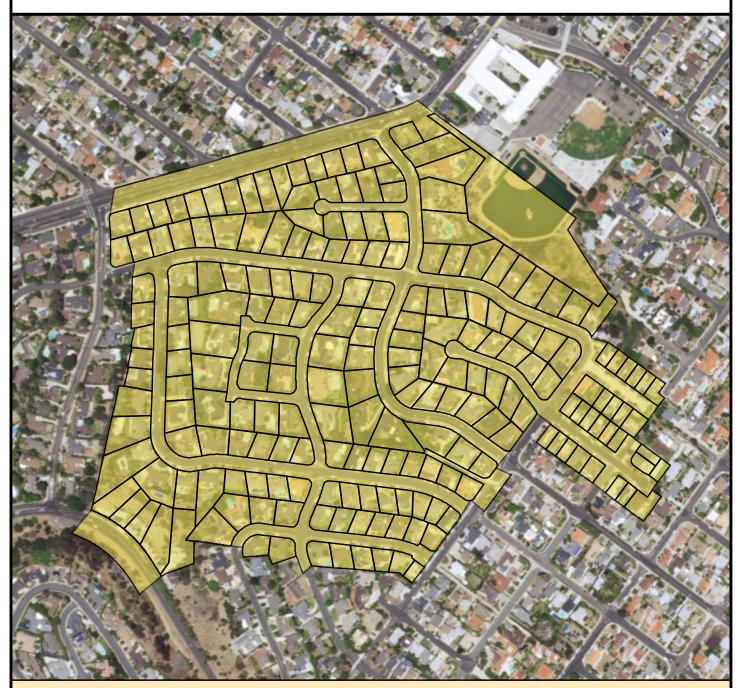

### SURCHARGE PROJECT BAHO-02: BAY HO 02

# Project Boundary Parcel Boundaries Major Roads

Ν

#### **PROJECT DATA**

TRENCH LENGTH: 10,106 FT SERVICE DROPS: 191 POWER POLE REMOVAL: 83 TRANSFORMER COUNT: 17 ESTIMATED COST: \$ 7,486,646