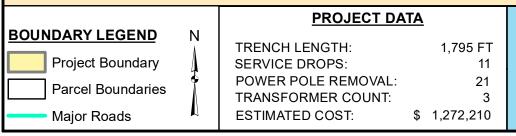

# PROJECT DATA BOUNDARY LEGEND Project Boundary Parcel Boundaries Major Roads PROJECT DATA TRENCH LENGTH: 2,772 FT SERVICE DROPS: 2 POWER POLE REMOVAL: 23 TRANSFORMER COUNT: 1 ESTIMATED COST: \$ 1,582,693