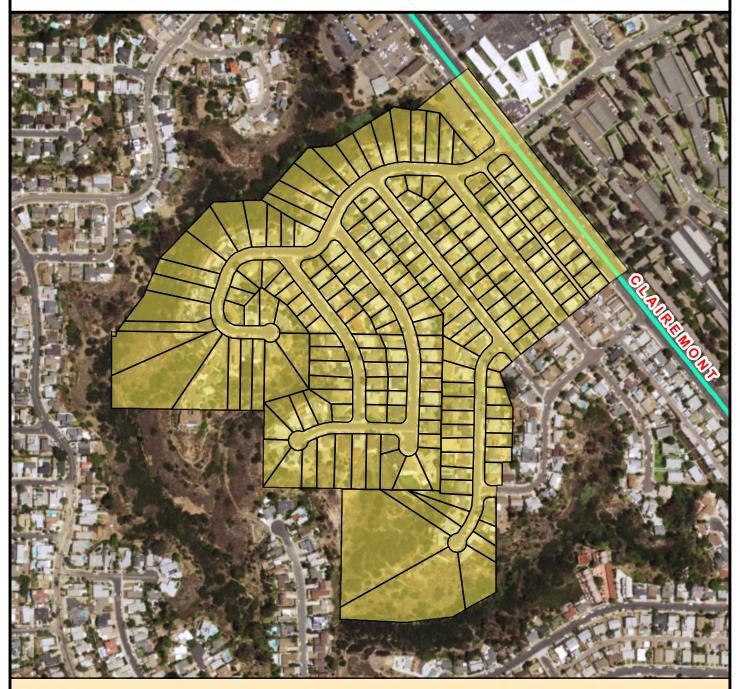

### SURCHARGE PROJECT BAHO-01: BAY HO 01

# Project Boundary Parcel Boundaries Major Roads

#### **PROJECT DATA**

TRENCH LENGTH: 7,593 FT SERVICE DROPS: 199 POWER POLE REMOVAL: 63 TRANSFORMER COUNT: 13 ESTIMATED COST: \$ 6,295,317