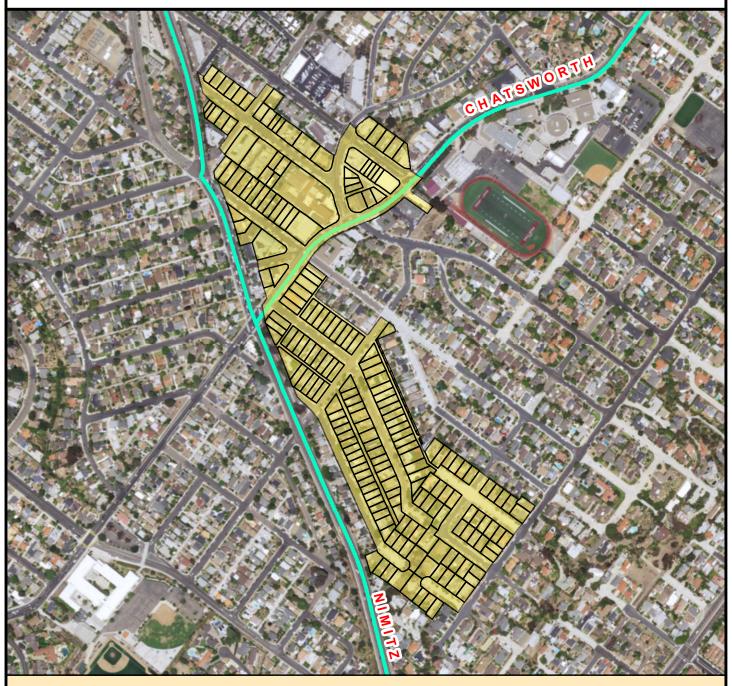

# COUNCIL DISTRICT 2 NEIGHBORHOOD: BAY HO KEYED MAP

### SURCHARGE PROJECT BAHO-01: BAY HO 01

# Project Boundary Parcel Boundaries Major Roads

#### **PROJECT DATA**

TRENCH LENGTH: 7,593 FT SERVICE DROPS: 199 POWER POLE REMOVAL: 63 TRANSFORMER COUNT: 13 ESTIMATED COST: \$ 6,295,317