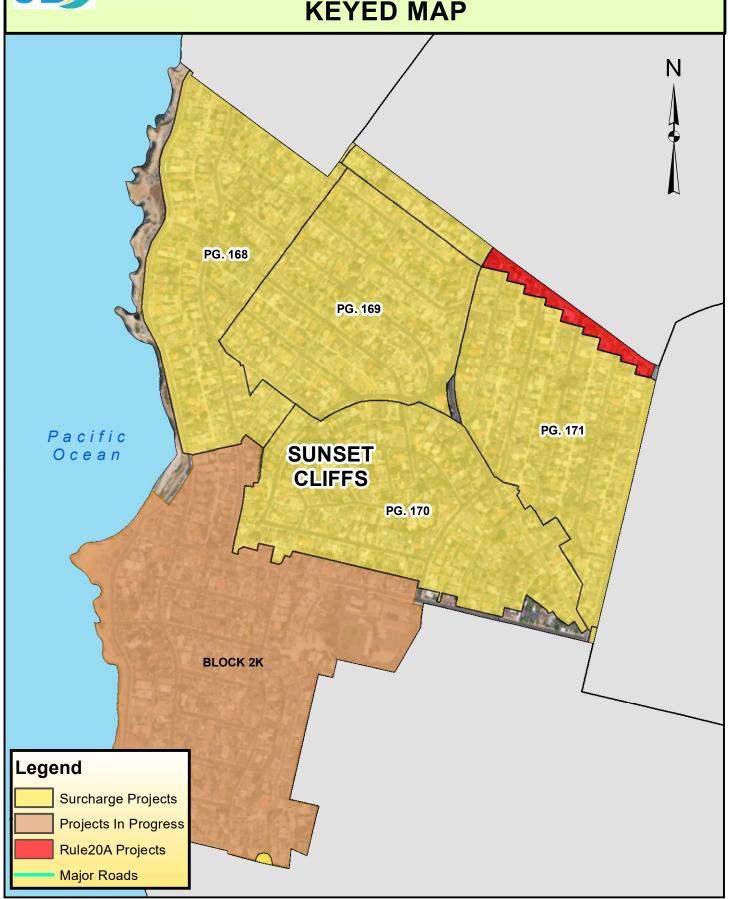

or Roads

#### **PROJECT DATA**

TRENCH LENGTH: 6,839 FT
SERVICE DROPS: 219
POWER POLE REMOVAL: 63
TRANSFORMER COUNT: 16
ESTIMATED COST: \$ 6,291,470







### SURCHARGE PROJECT RSVL-06: ROSEVILLE 06

# Project Boundary Parcel Boundaries Major Roads

Ν

#### **PROJECT DATA**

TRENCH LENGTH: 10,350 FT SERVICE DROPS: 216 POWER POLE REMOVAL: 93 TRANSFORMER COUNT: 24 ESTIMATED COST: \$ 8,038,844





## COUNCIL DISTRICT 2 NEIGHBORHOOD: ROSEVILLE / FLEET RIDGE PLANNING COMMUNITY: PENINSULA



### SURCHARGE PROJECT RSVL-07: ROSEVILLE 07

# Project Boundary Parcel Boundaries Major Roads

Ν

#### **PROJECT DATA**

TRENCH LENGTH: 14,141 FT SERVICE DROPS: 229 POWER POLE REMOVAL: 107 TRANSFORMER COUNT: 30 ESTIMATED COST: \$ 10,070,637





# COUNCIL DISTRICT 2 NEIGHBORHOOD: SUNSET CLIFFS KEYED MAP







### SURCHARGE PROJECT SUNC-01: SUNSET CLIFFS 01

# Project Boundary Parcel Boundaries Major Roads

Ν

#### **PROJECT DATA**

TRENCH LENGTH: 8,443 FT SERVICE DROPS: 200 POWER POLE REMOVAL: 70 TRANSFORMER COUNT: 25 ESTIMATED COST: \$ 7,007,784







### SURCHARGE PROJECT SUNC-02: SUNSET CLIFFS 02

# Project Boundary Parcel Boundaries Major Roads

Ν

#### **PROJECT DATA**

TRENCH LENGTH: 8,829 FT SERVICE DROPS: 223 POWER POLE REMOVAL: 68 TRANSFORMER COUNT: 17 ESTIMATED COST: \$ 7,180,986







### SURCHARGE PROJECT SUNC-03: SUNSET CLIFFS 03

# Project Boundary Parcel Boundaries Major Roads

Ν

#### **PROJECT DATA**

TRENCH LENGTH: 10,402 FT SERVICE DROPS: 229 POWER POLE REMOVAL: 90 TRANSFORMER COUNT: 23 ESTIMATED COST: \$ 8,156,100







### SURCHARGE PROJECT SUNC-04: SUNSET CLIFFS 0