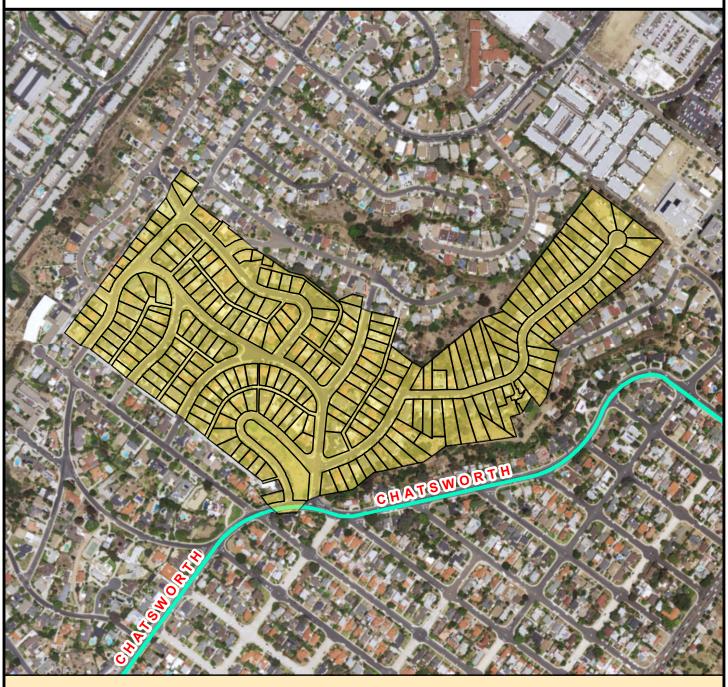

### SURCHARGE PROJECT BAHO-01: BAY HO 01

# Project Boundary Parcel Boundaries Major Roads

#### **PROJECT DATA**

TRENCH LENGTH: 7,593 FT SERVICE DROPS: 199 POWER POLE REMOVAL: 63 TRANSFORMER COUNT: 13 ESTIMATED COST: \$ 6,295,317