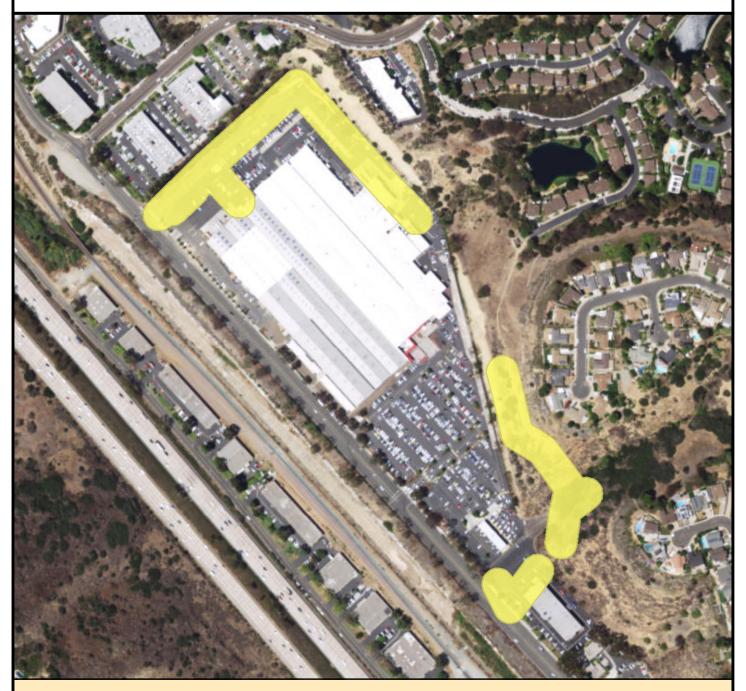

### SURCHARGE PROJECT BAPK-01: BAY PARK 01

# Project Boundary Parcel Boundaries Major Roads

Ν

#### **PROJECT DATA**

TRENCH LENGTH: 16,905 FT SERVICE DROPS: 221 POWER POLE REMOVAL: 159 TRANSFORMER COUNT: 37 ESTIMATED COST: \$ 11,597,006