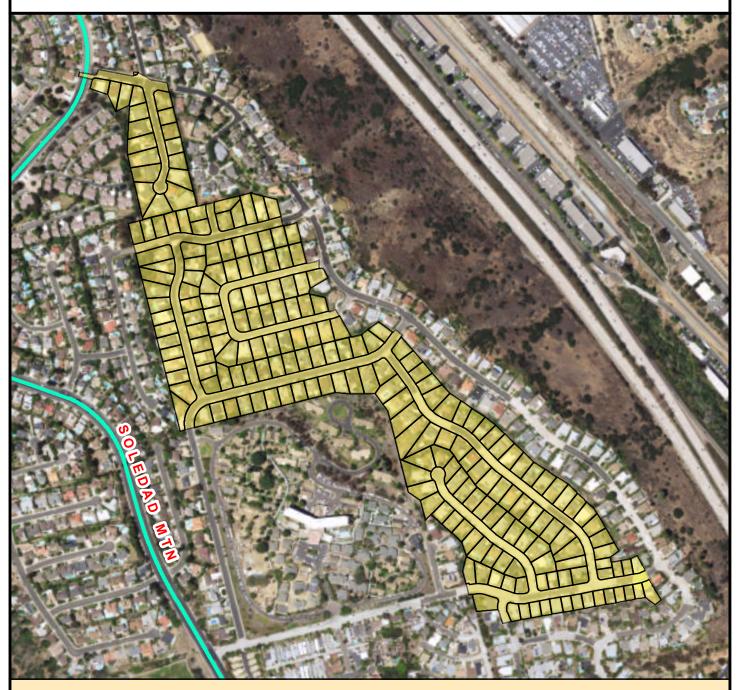

### SURCHARGE PROJECT BAHO-02: BAY HO 02

# Project Boundary Parcel Boundaries Major Roads

Ν

#### **PROJECT DATA**

TRENCH LENGTH: 10,106 FT SERVICE DROPS: 191 POWER POLE REMOVAL: 83 TRANSFORMER COUNT: 17 ESTIMATED COST: \$ 7,486,646