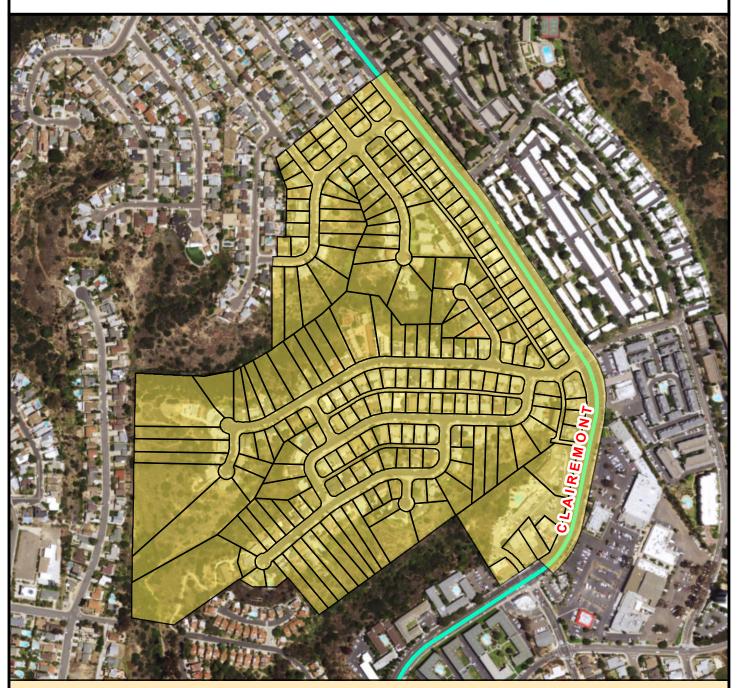

### SURCHARGE PROJECT BAHO-02: BAY HO 02

# Project Boundary Parcel Boundaries Major Roads

Ν

#### **PROJECT DATA**

TRENCH LENGTH: 10,106 FT SERVICE DROPS: 191 POWER POLE REMOVAL: 83 TRANSFORMER COUNT: 17 ESTIMATED COST: \$ 7,486,646