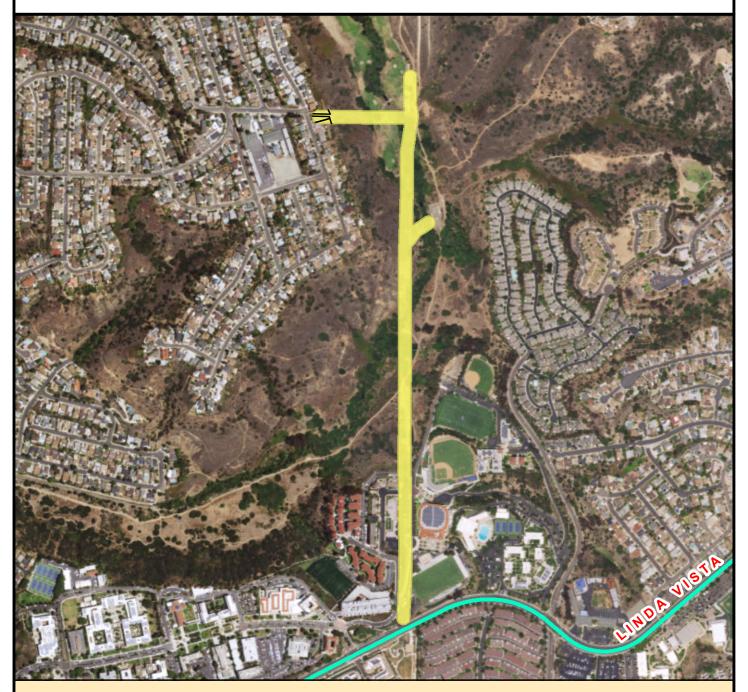

# COUNCIL DISTRICT 2 NEIGHBORHOOD: WOODED AREA KEYED MAP

### SURCHARGE PROJECT WOOD-01: WOODED AREA 01

# BOUNDARY LEGEND Project Boundary Parcel Boundaries Major Roads

#### **PROJECT DATA**

TRENCH LENGTH: 9,516 FT SERVICE DROPS: 194 POWER POLE REMOVAL: 77 TRANSFORMER COUNT: 19 ESTIMATED COST: \$ 7,246,004