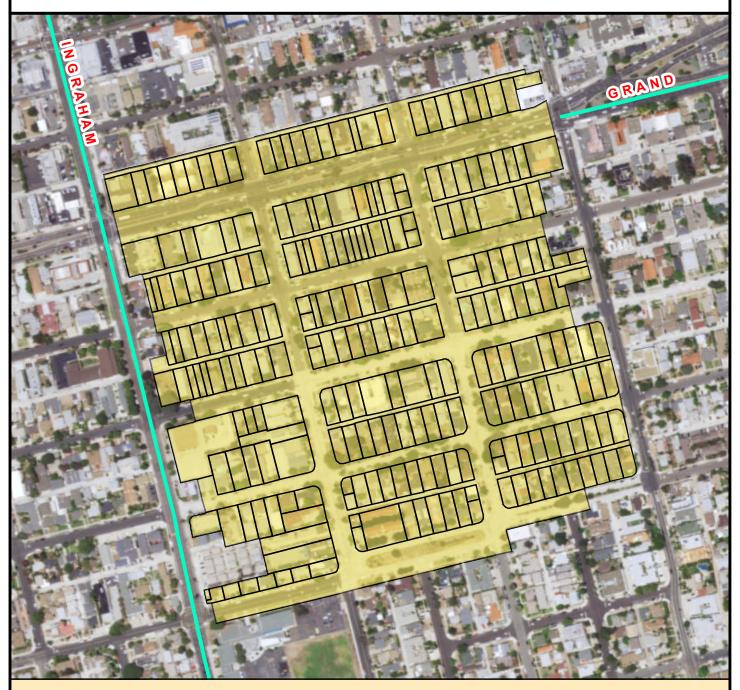

### SURCHARGE PROJECT BAHO-01: BAY HO 01

# Project Boundary Parcel Boundaries Major Roads

#### **PROJECT DATA**

TRENCH LENGTH: 7,593 FT SERVICE DROPS: 199 POWER POLE REMOVAL: 63 TRANSFORMER COUNT: 13 ESTIMATED COST: \$ 6,295,317