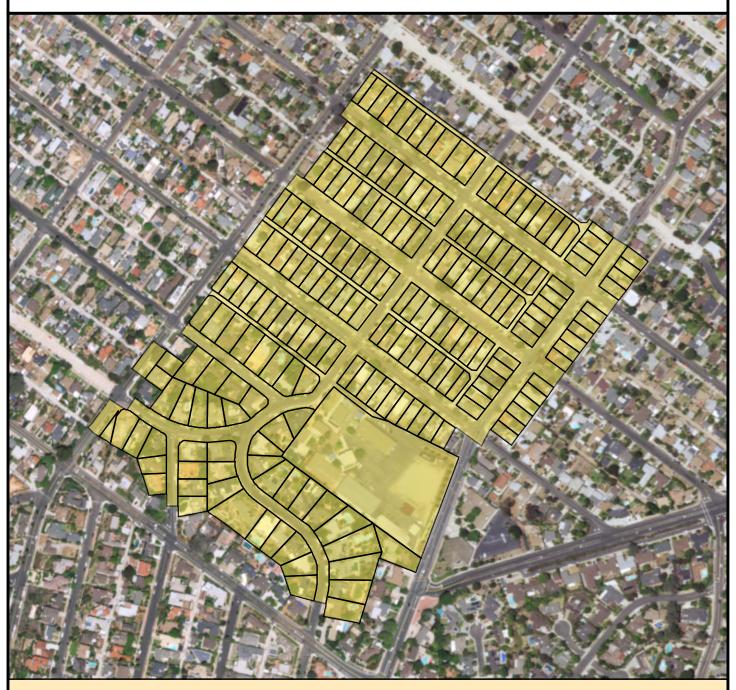

### SURCHARGE PROJECT BAHO-02: BAY HO 02

# Project Boundary Parcel Boundaries Major Roads

Ν

#### **PROJECT DATA**

TRENCH LENGTH: 10,106 FT SERVICE DROPS: 191 POWER POLE REMOVAL: 83 TRANSFORMER COUNT: 17 ESTIMATED COST: \$ 7,486,646