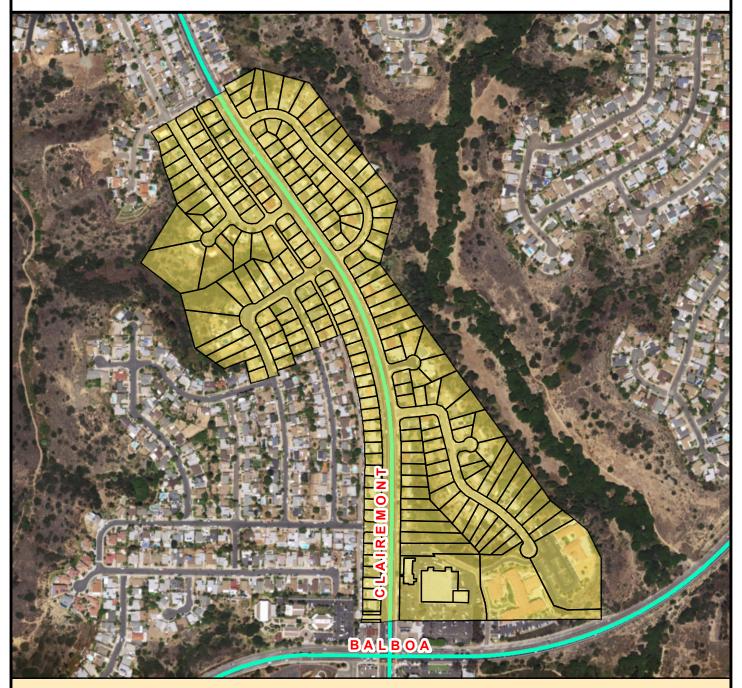

### SURCHARGE PROJECT BAHO-02: BAY HO 02

# Project Boundary Parcel Boundaries Major Roads

Ν

#### **PROJECT DATA**

TRENCH LENGTH: 10,106 FT SERVICE DROPS: 191 POWER POLE REMOVAL: 83 TRANSFORMER COUNT: 17 ESTIMATED COST: \$ 7,486,646