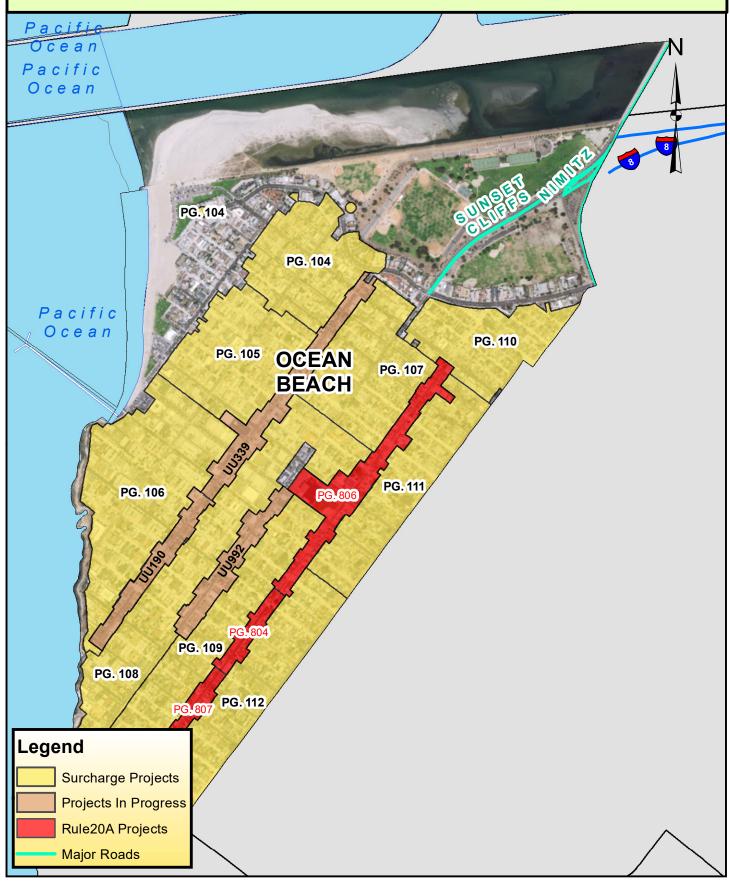

# COUNCIL DISTRICT 2 NEIGHBORHOOD: OCEAN BEACH KEYED MAP

### SURCHARGE PROJECT OBCH-01: OCEAN BEACH 01

#### **PROJECT DATA**

TRENCH LENGTH: 5,770 FT SERVICE DROPS: 211 POWER POLE REMOVAL: 75 TRANSFORMER COUNT: 21 ESTIMATED COST: \$ 5,834,954