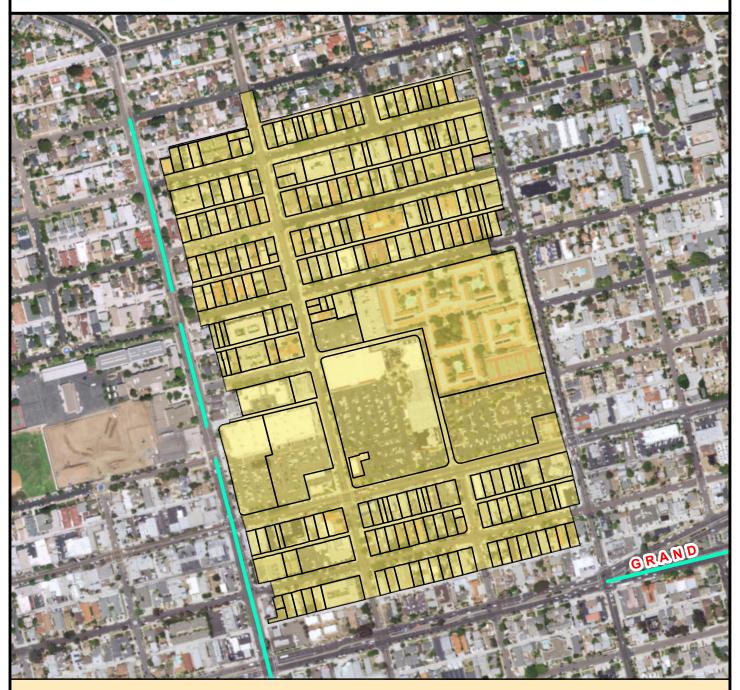

# COUNCIL DISTRICT 2 NEIGHBORHOOD: MIDWAY DISTRICT PLANNING COMMUNITY: RESERVE

### SURCHARGE PROJECT MDTW-S3: MIDWAY DISTRICT 01

# Project Boundary Parcel Boundaries Major Roads

#### **PROJECT DATA**

TRENCH LENGTH: 20,610 FT SERVICE DROPS: 157 POWER POLE REMOVAL: 188 TRANSFORMER COUNT: 60 ESTIMATED COST: \$ 13,226,112