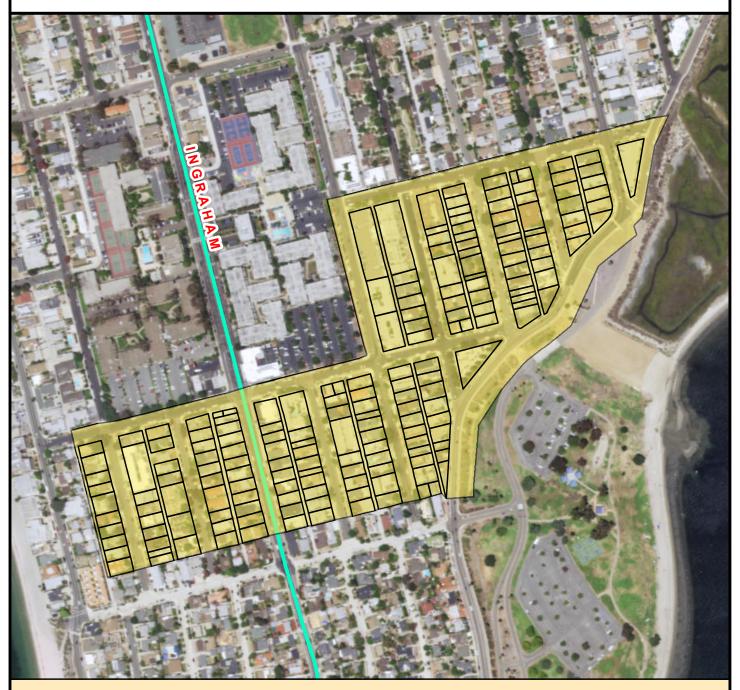

# COUNCIL DISTRICT 2 NEIGHBORHOOD: PACIFIC BEACH KEYED MAP

## SURCHARGE PROJECT PBCH-01: PACIFIC BEACH 01

7,599 FT

\$ 7,380,841

259

75

29