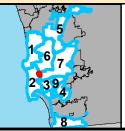

# COUNCIL DISTRICT 2 NEIGHBORHOOD: BAY HO KEYED MAP

### SURCHARGE PROJECT BAHO-01: BAY HO 01

# Project Boundary Parcel Boundaries Major Roads

#### **PROJECT DATA**

TRENCH LENGTH: 7,593 FT SERVICE DROPS: 199 POWER POLE REMOVAL: 63 TRANSFORMER COUNT: 13 ESTIMATED COST: \$ 6,295,317