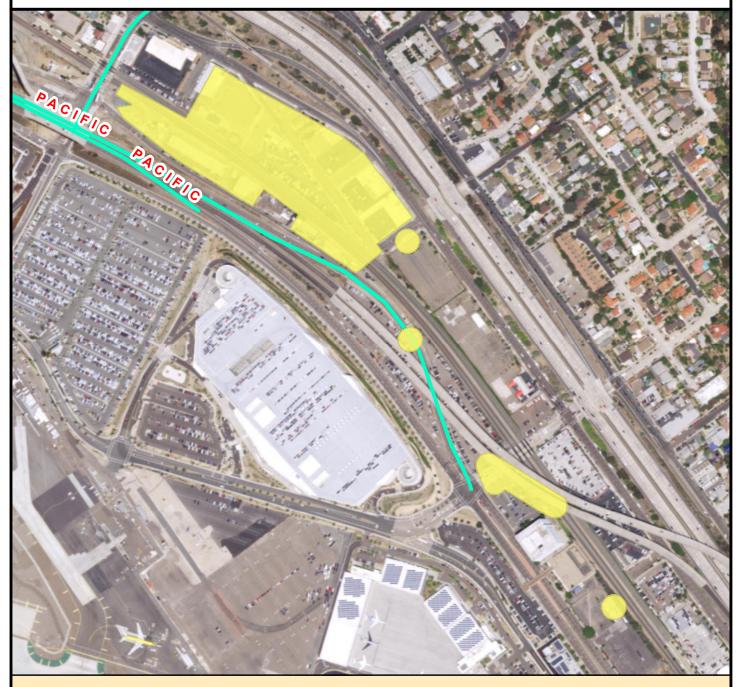

### SURCHARGE PROJECT BAHO-S1: BAY HO SEGMENT 01

#### **PROJECT DATA**

TRENCH LENGTH: 30,725 FT SERVICE DROPS: 9
POWER POLE REMOVAL: 128
TRANSFORMER COUNT: 16
ESTIMATED COST: \$ 14,705,993