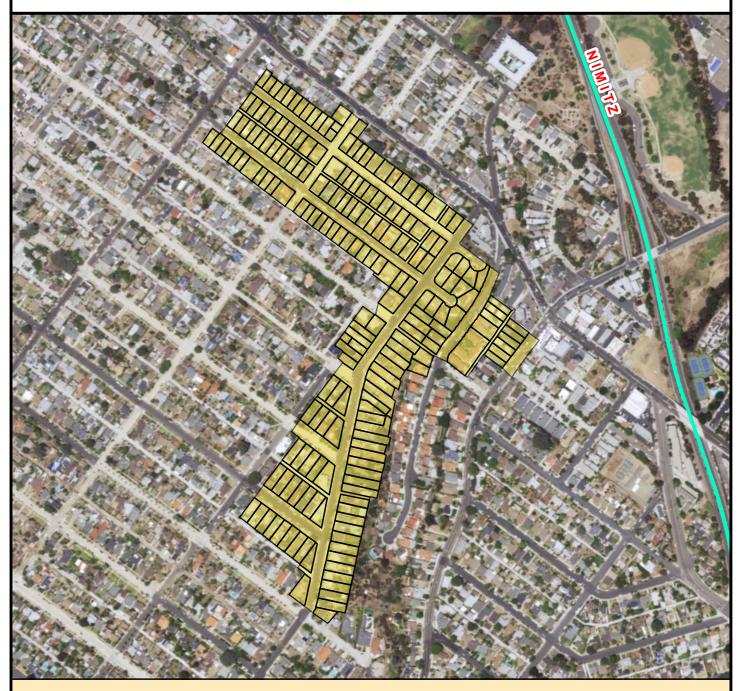

### SURCHARGE PROJECT BAHO-01: BAY HO 01

# Project Boundary Parcel Boundaries Major Roads

#### **PROJECT DATA**

TRENCH LENGTH: 7,593 FT SERVICE DROPS: 199 POWER POLE REMOVAL: 63 TRANSFORMER COUNT: 13 ESTIMATED COST: \$ 6,295,317