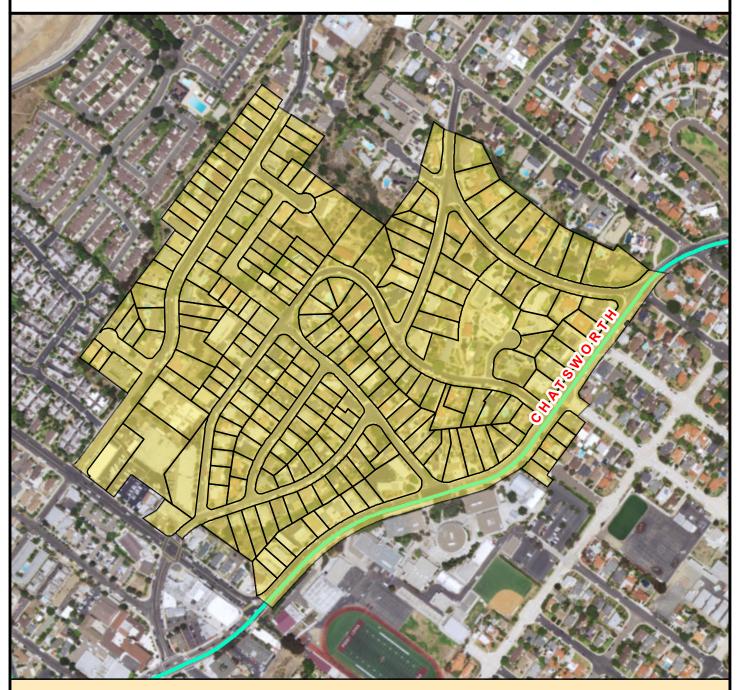

### SURCHARGE PROJECT BAHO-02: BAY HO 02

# Project Boundary Parcel Boundaries Major Roads

Ν

#### **PROJECT DATA**

TRENCH LENGTH: 10,106 FT SERVICE DROPS: 191 POWER POLE REMOVAL: 83 TRANSFORMER COUNT: 17 ESTIMATED COST: \$ 7,486,646