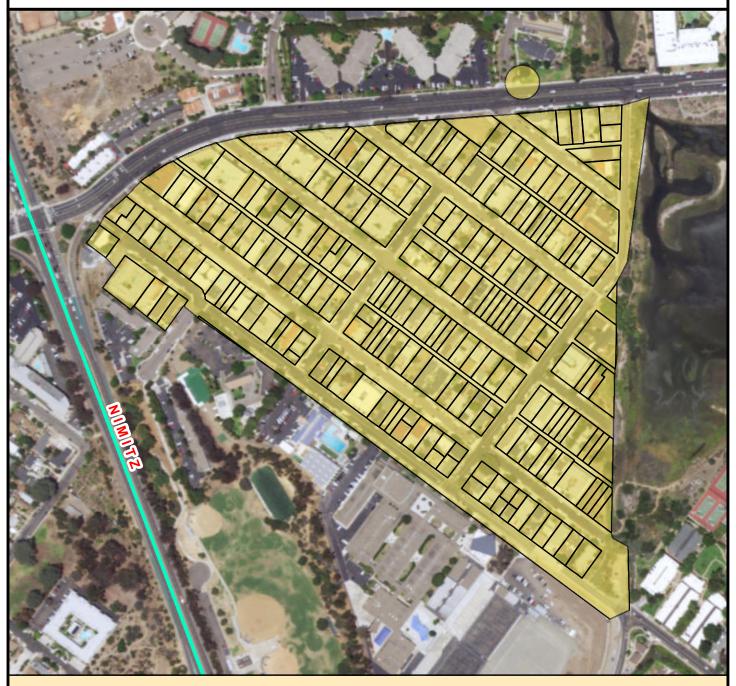

### SURCHARGE PROJECT BAHO-S1: BAY HO SEGMENT 01

#### **PROJECT DATA**

TRENCH LENGTH: 30,725 FT SERVICE DROPS: 9
POWER POLE REMOVAL: 128
TRANSFORMER COUNT: 16
ESTIMATED COST: \$ 14,705,993