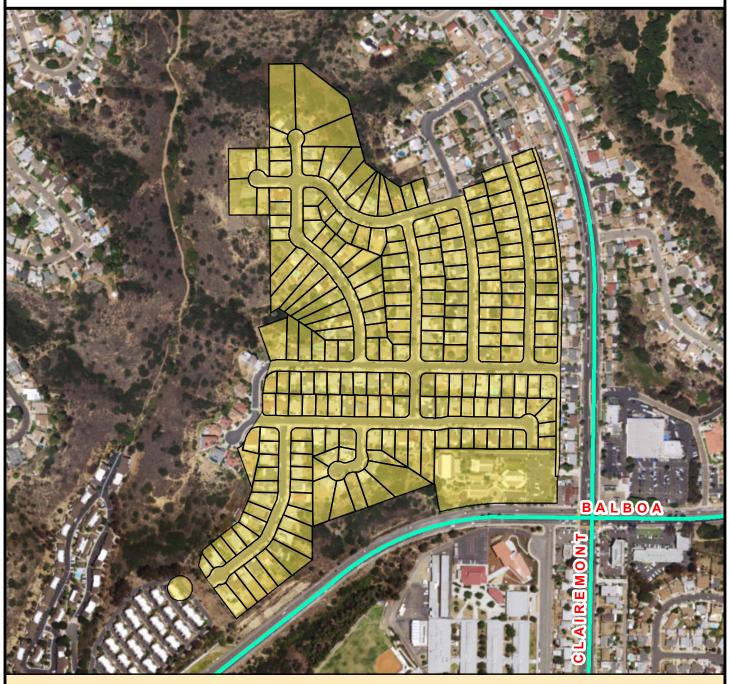

### SURCHARGE PROJECT BAHO-01: BAY HO 01

# Project Boundary Parcel Boundaries Major Roads

#### **PROJECT DATA**

TRENCH LENGTH: 7,593 FT SERVICE DROPS: 199 POWER POLE REMOVAL: 63 TRANSFORMER COUNT: 13 ESTIMATED COST: \$ 6,295,317