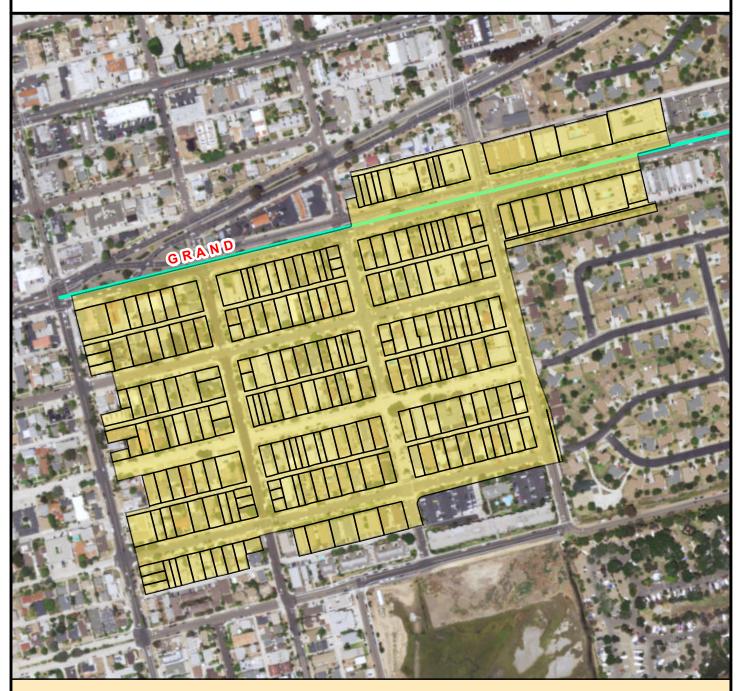

## SURCHARGE PROJECT PBCH-02: PACIFIC BEACH 02

#### **PROJECT DATA BOUNDARY LEGEND** Ν TRENCH LENGTH: **Project Boundary** SERVICE DROPS: POWER POLE REMOVAL: **Parcel Boundaries** TRANSFORMER COUNT: \$ 6,685,069 Major Roads **ESTIMATED COST:**

6,602 FT

244

70

26