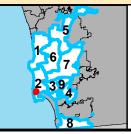

# COUNCIL DISTRICT 2 NEIGHBORHOOD: LOMA PORTAL KEYED MAP

## COUNCIL DISTRICT 2 NEIGHBORHOOD: LOMA PORTAL PLANNING COMMUNITY: LOMA PORTAL