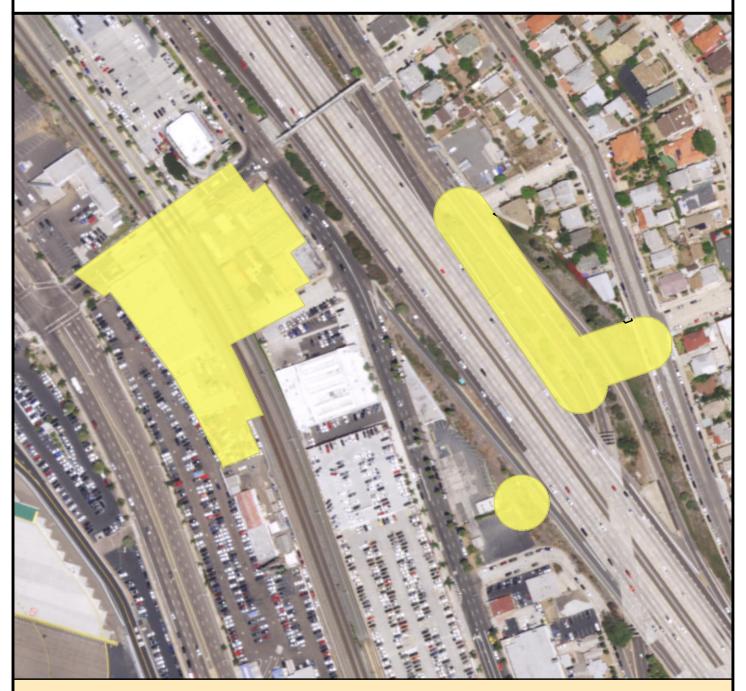

### SURCHARGE PROJECT BAHO-S2: BAY HO SEGMENT 02

### SURCHARGE PROJECT BAHO-S3: BAY HO SEGMENT 03

# PROJECT DATA BOUNDARY LEGEND Project Boundary Parcel Boundaries Major Roads PROJECT DATA TRENCH LENGTH: 2,772 FT SERVICE DROPS: 2 POWER POLE REMOVAL: 23 TRANSFORMER COUNT: 1 ESTIMATED COST: \$ 1,582,693