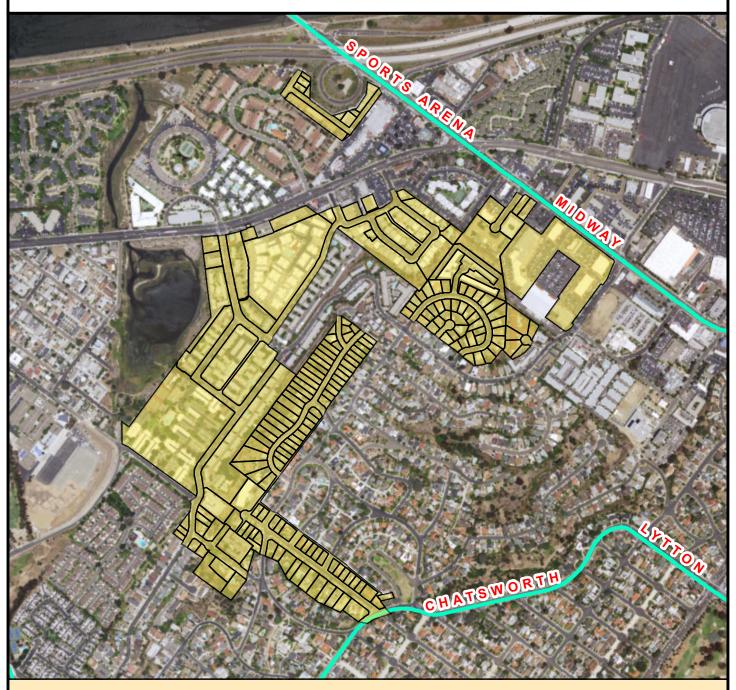

### SURCHARGE PROJECT BAHO-S2: BAY HO SEGMENT 02

### SURCHARGE PROJECT BAHO-S3: BAY HO SEGMENT 03

# PROJECT DATA BOUNDARY LEGEND Project Boundary Parcel Boundaries Major Roads PROJECT DATA TRENCH LENGTH: 2,772 FT SERVICE DROPS: 2 POWER POLE REMOVAL: 23 TRANSFORMER COUNT: 1 ESTIMATED COST: \$ 1,582,693