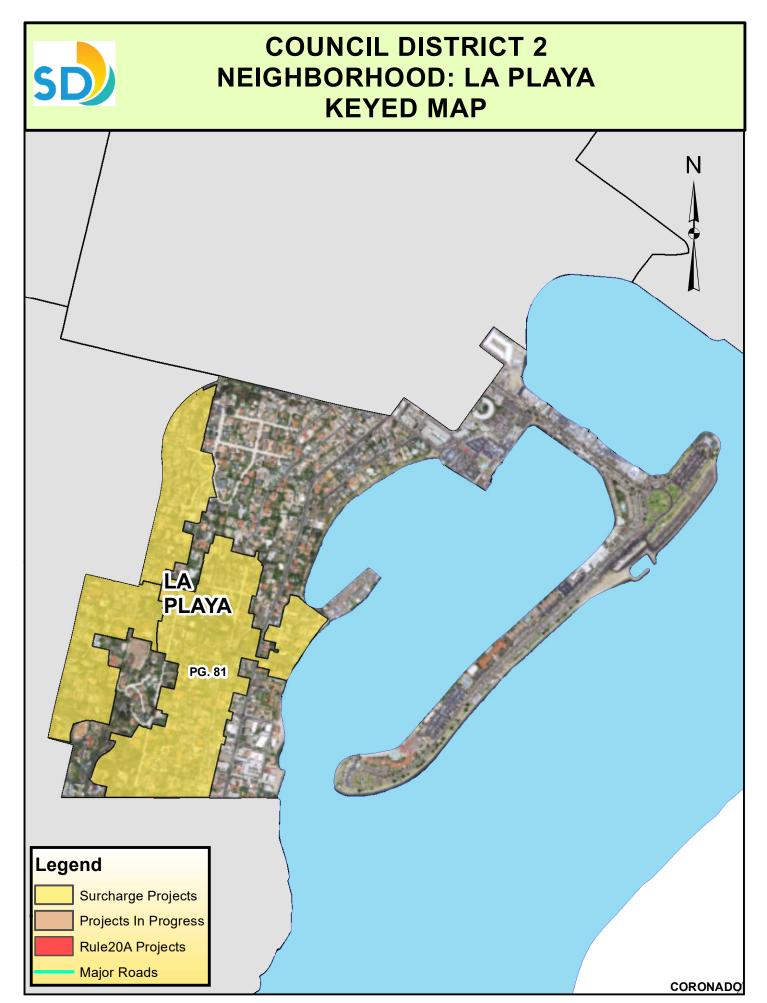

### SURCHARGE PROJECT PLYA-01: LA PLAYA 01

# Project Boundary Parcel Boundaries Major Roads

Ν

#### **PROJECT DATA**

TRENCH LENGTH: 12,319 FT SERVICE DROPS: 197 POWER POLE REMOVAL: 107 TRANSFORMER COUNT: 29 ESTIMATED COST: \$ 8,847,966