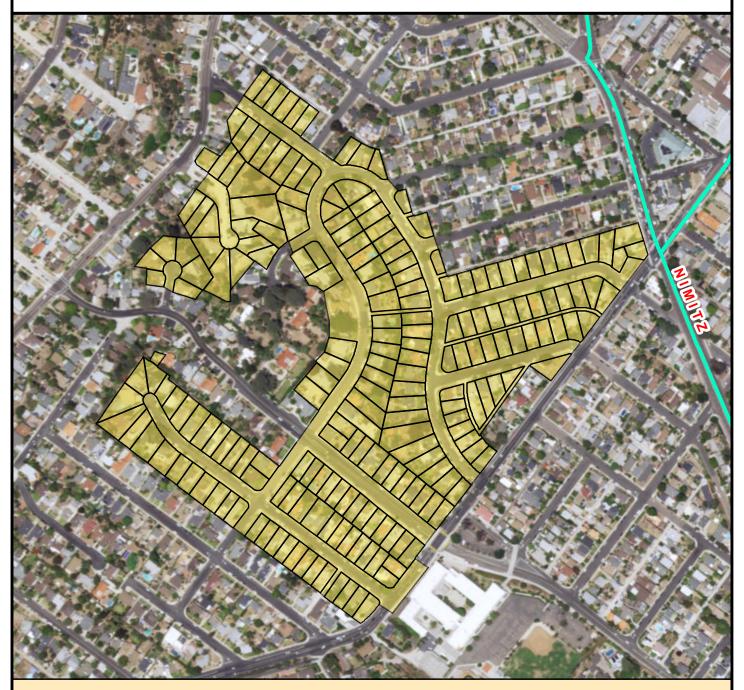

### SURCHARGE PROJECT BAHO-01: BAY HO 01

# Project Boundary Parcel Boundaries Major Roads

#### **PROJECT DATA**

TRENCH LENGTH: 7,593 FT SERVICE DROPS: 199 POWER POLE REMOVAL: 63 TRANSFORMER COUNT: 13 ESTIMATED COST: \$ 6,295,317