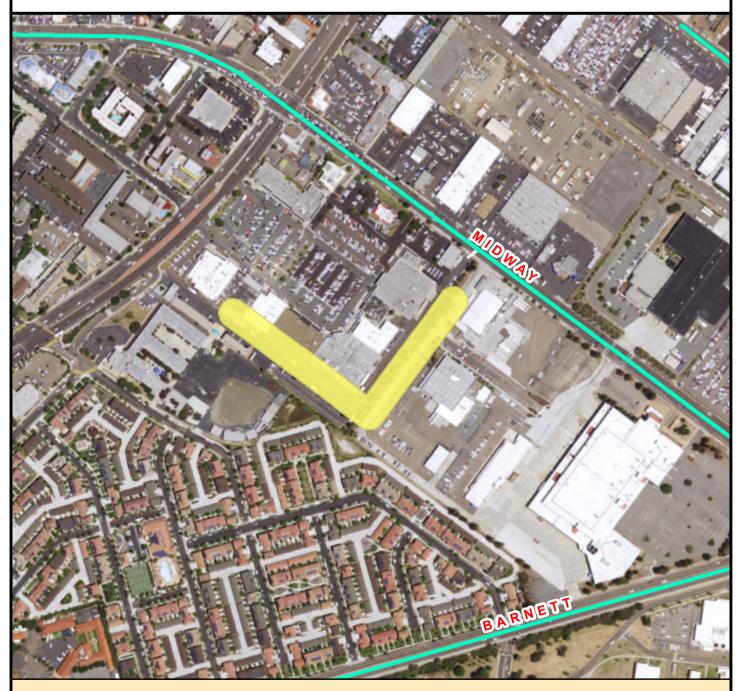

### SURCHARGE PROJECT MDWY-S1: MIDWAY DISTRICT SEGMENT 01

#### **PROJECT DATA BOUNDARY LEGEND** TRENCH LENGTH: 672 FT **Project Boundary** SERVICE DROPS: POWER POLE REMOVAL: **Parcel Boundaries** TRANSFORMER COUNT: **ESTIMATED COST:** 886,308 Major Roads

18

11

6