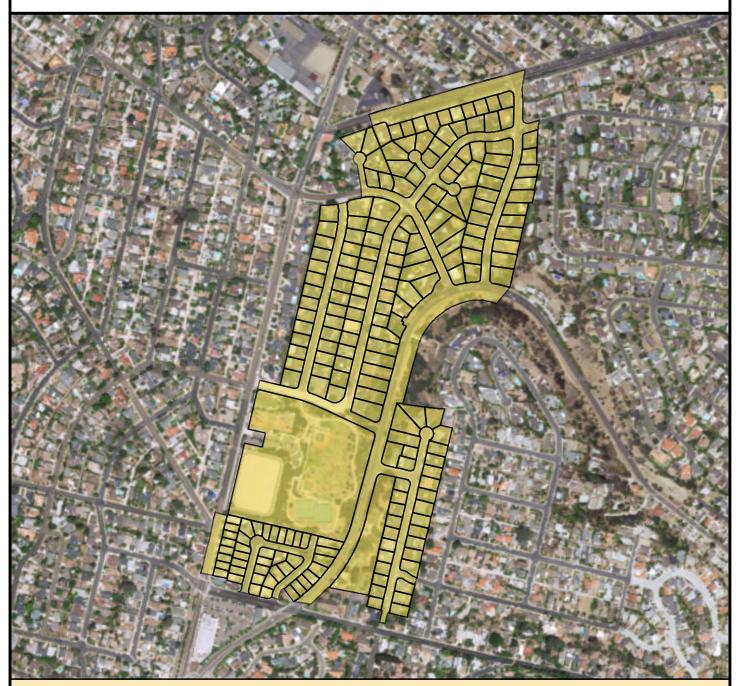

### SURCHARGE PROJECT BAHO-01: BAY HO 01

# Project Boundary Parcel Boundaries Major Roads

#### **PROJECT DATA**

TRENCH LENGTH: 7,593 FT SERVICE DROPS: 199 POWER POLE REMOVAL: 63 TRANSFORMER COUNT: 13 ESTIMATED COST: \$ 6,295,317