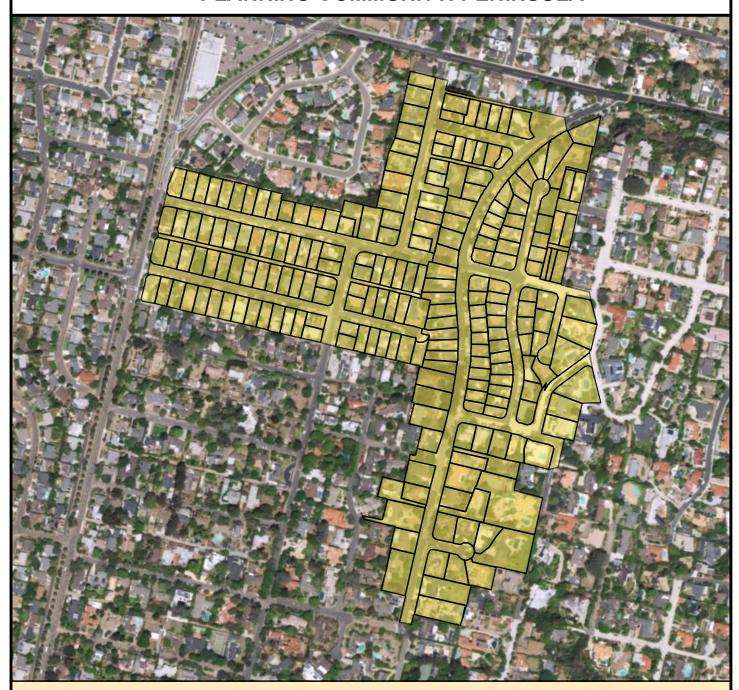

## COUNCIL DISTRICT 2 NEIGHBORHOOD: ROSEVILLE / FLEET RIDGE PLANNING COMMUNITY: PENINSULA

### SURCHARGE PROJECT RSVL-07: ROSEVILLE 07

# Project Boundary Parcel Boundaries Major Roads

Ν

#### **PROJECT DATA**

TRENCH LENGTH: 14,141 FT SERVICE DROPS: 229 POWER POLE REMOVAL: 107 TRANSFORMER COUNT: 30 ESTIMATED COST: \$ 10,070,637