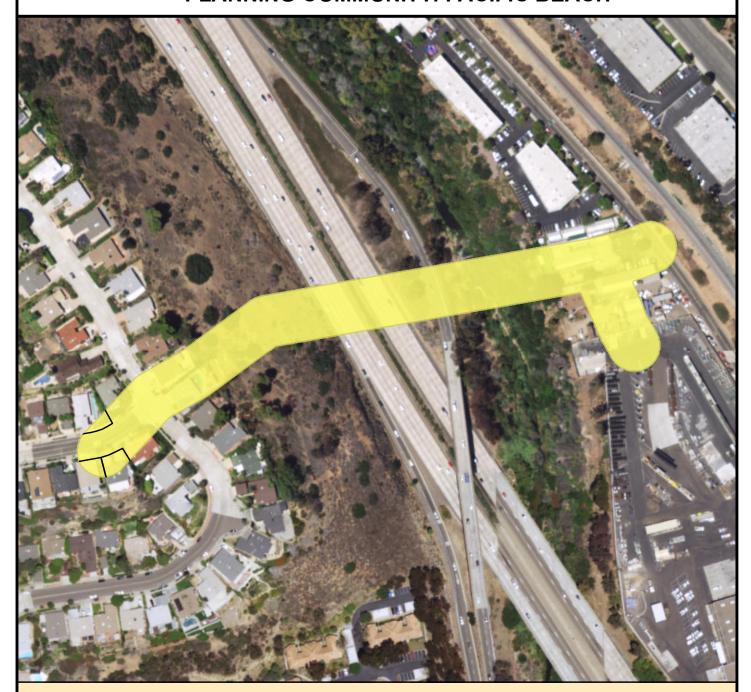

### SURCHARGE PROJECT BAHO-S1: BAY HO SEGMENT 01

#### **PROJECT DATA**

TRENCH LENGTH: 30,725 FT SERVICE DROPS: 9
POWER POLE REMOVAL: 128
TRANSFORMER COUNT: 16
ESTIMATED COST: \$ 14,705,993