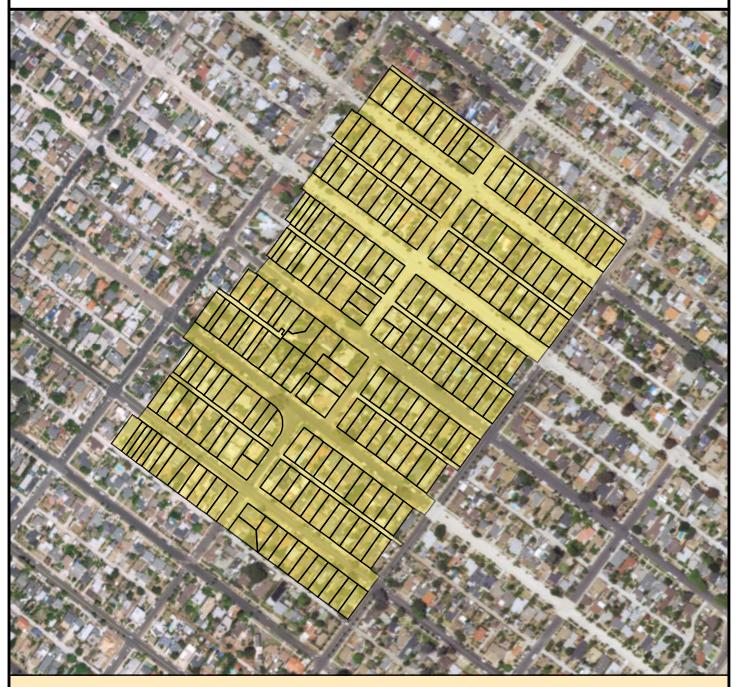

### SURCHARGE PROJECT BAHO-02: BAY HO 02

# Project Boundary Parcel Boundaries Major Roads

Ν

#### **PROJECT DATA**

TRENCH LENGTH: 10,106 FT SERVICE DROPS: 191 POWER POLE REMOVAL: 83 TRANSFORMER COUNT: 17 ESTIMATED COST: \$ 7,486,646