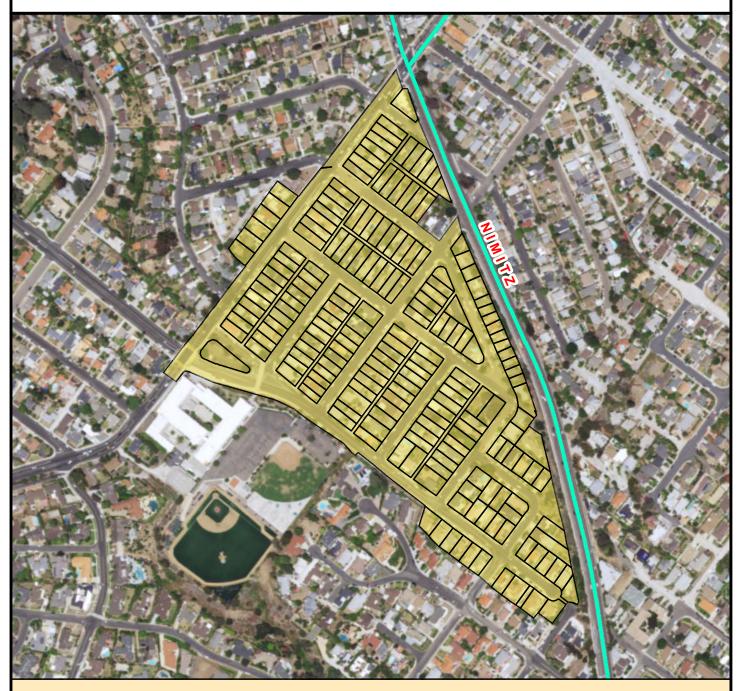

### SURCHARGE PROJECT BAHO-02: BAY HO 02

# Project Boundary Parcel Boundaries Major Roads

Ν

#### **PROJECT DATA**

TRENCH LENGTH: 10,106 FT SERVICE DROPS: 191 POWER POLE REMOVAL: 83 TRANSFORMER COUNT: 17 ESTIMATED COST: \$ 7,486,646