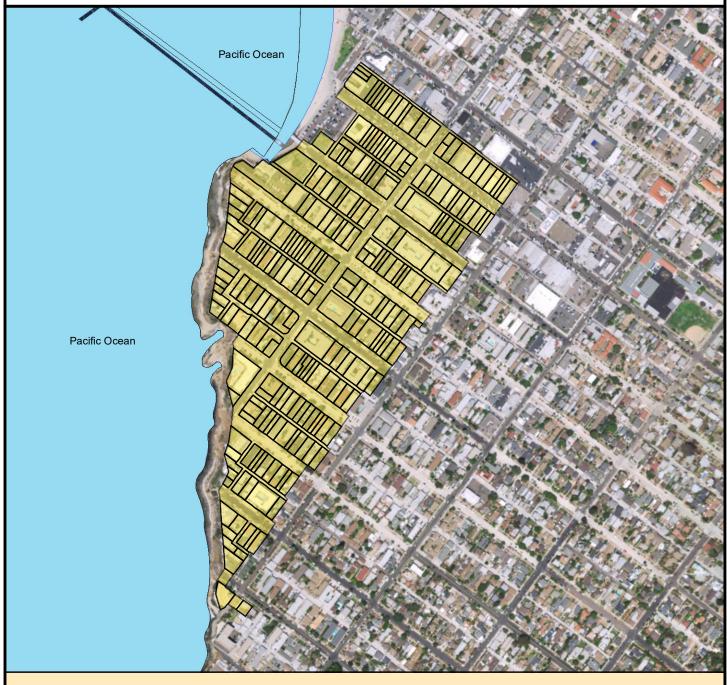

### SURCHARGE PROJECT OBCH-01: OCEAN BEACH 01

#### **PROJECT DATA**

TRENCH LENGTH: 5,770 FT SERVICE DROPS: 211 POWER POLE REMOVAL: 75 TRANSFORMER COUNT: 21 ESTIMATED COST: \$ 5,834,954