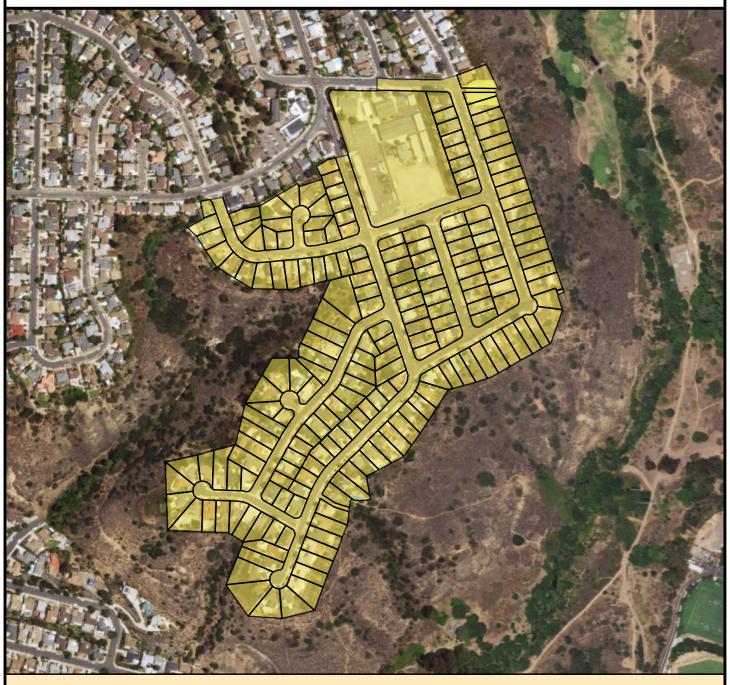

# COUNCIL DISTRICT 2 NEIGHBORHOOD: BAY HO KEYED MAP

### SURCHARGE PROJECT BAHO-02: BAY HO 02

# Project Boundary Parcel Boundaries Major Roads

Ν

#### **PROJECT DATA**

TRENCH LENGTH: 10,106 FT SERVICE DROPS: 191 POWER POLE REMOVAL: 83 TRANSFORMER COUNT: 17 ESTIMATED COST: \$ 7,486,646