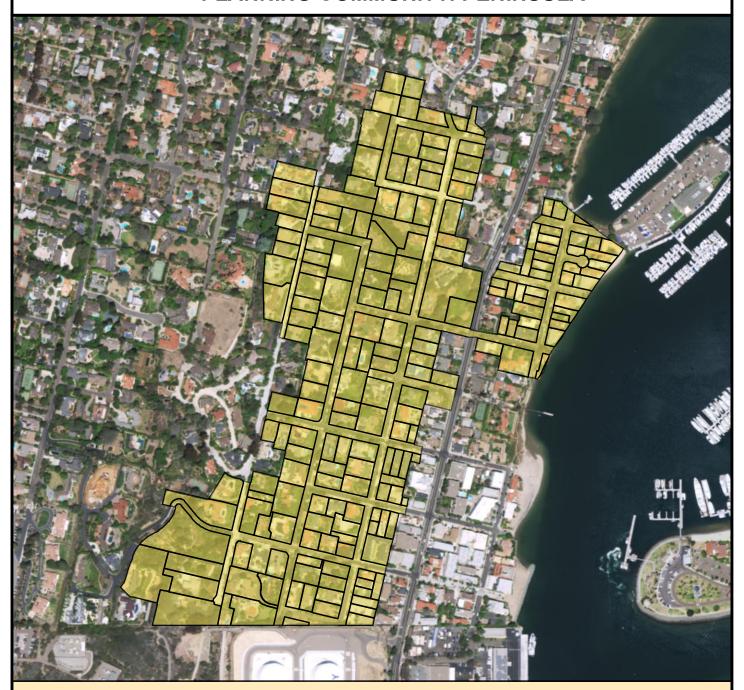

# COUNCIL DISTRICT 2 NEIGHBORHOOD: LOMA PORTAL KEYED MAP

## COUNCIL DISTRICT 2 NEIGHBORHOOD: LOMA PORTAL PLANNING COMMUNITY: LOMA PORTAL