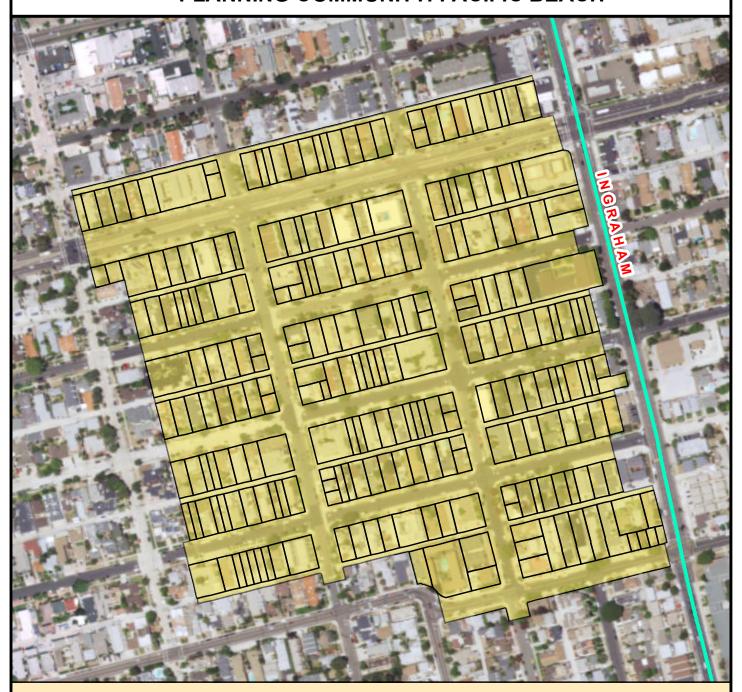

## SURCHARGE PROJECT PBCH-01: PACIFIC BEACH 01

7,599 FT

\$ 7,380,841

259

75

29

## SURCHARGE PROJECT PBCH-02: PACIFIC BEACH 02

#### **PROJECT DATA BOUNDARY LEGEND** Ν TRENCH LENGTH: **Project Boundary** SERVICE DROPS: POWER POLE REMOVAL: **Parcel Boundaries** TRANSFORMER COUNT: \$ 6,685,069 Major Roads **ESTIMATED COST:**

6,602 FT

244

70

26