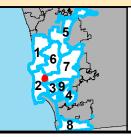

# COUNCIL DISTRICT 2 NEIGHBORHOOD: BAY HO KEYED MAP

### SURCHARGE PROJECT BAHO-01: BAY HO 01

# Project Boundary Parcel Boundaries Major Roads

#### **PROJECT DATA**

TRENCH LENGTH: 7,593 FT SERVICE DROPS: 199 POWER POLE REMOVAL: 63 TRANSFORMER COUNT: 13 ESTIMATED COST: \$ 6,295,317