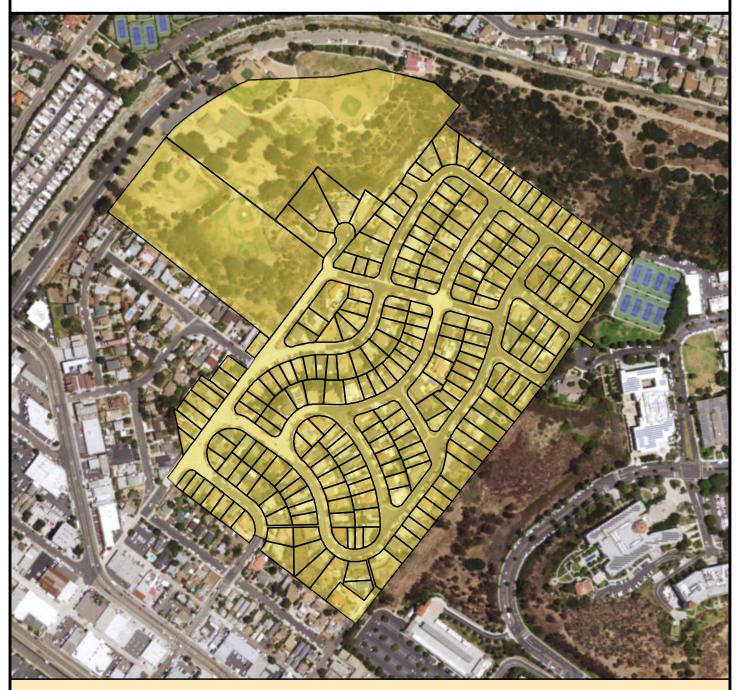

### SURCHARGE PROJECT BAHO-01: BAY HO 01

# Project Boundary Parcel Boundaries Major Roads

#### **PROJECT DATA**

TRENCH LENGTH: 7,593 FT SERVICE DROPS: 199 POWER POLE REMOVAL: 63 TRANSFORMER COUNT: 13 ESTIMATED COST: \$ 6,295,317