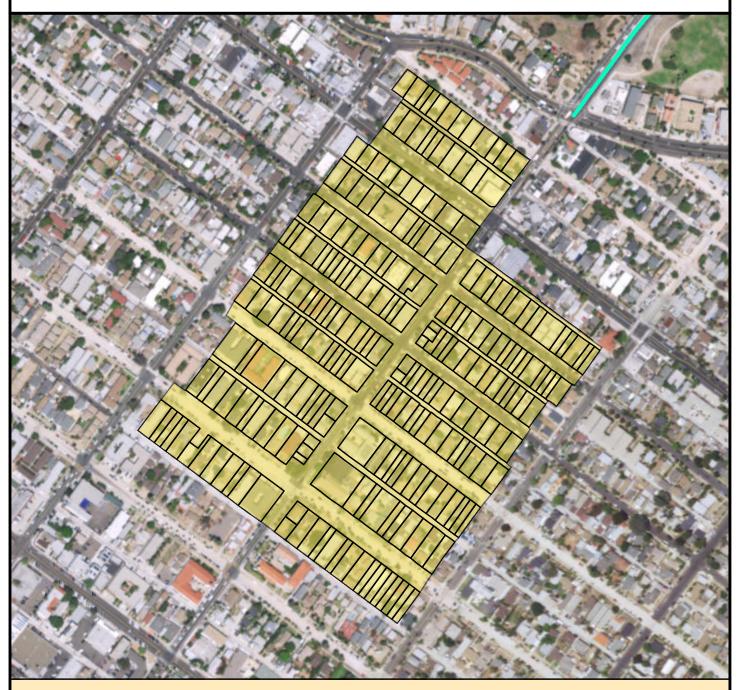

# COUNCIL DISTRICT 2 NEIGHBORHOOD: BAY HO KEYED MAP

### SURCHARGE PROJECT BAHO-01: BAY HO 01

# Project Boundary Parcel Boundaries Major Roads

#### **PROJECT DATA**

TRENCH LENGTH: 7,593 FT SERVICE DROPS: 199 POWER POLE REMOVAL: 63 TRANSFORMER COUNT: 13 ESTIMATED COST: \$ 6,295,317