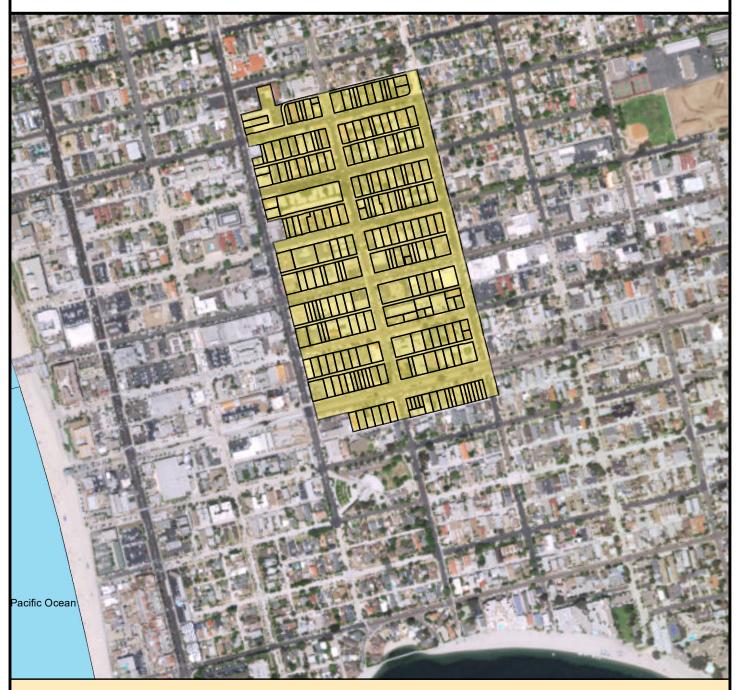

### SURCHARGE PROJECT BAHO-01: BAY HO 01

# Project Boundary Parcel Boundaries Major Roads

#### **PROJECT DATA**

TRENCH LENGTH: 7,593 FT SERVICE DROPS: 199 POWER POLE REMOVAL: 63 TRANSFORMER COUNT: 13 ESTIMATED COST: \$ 6,295,317