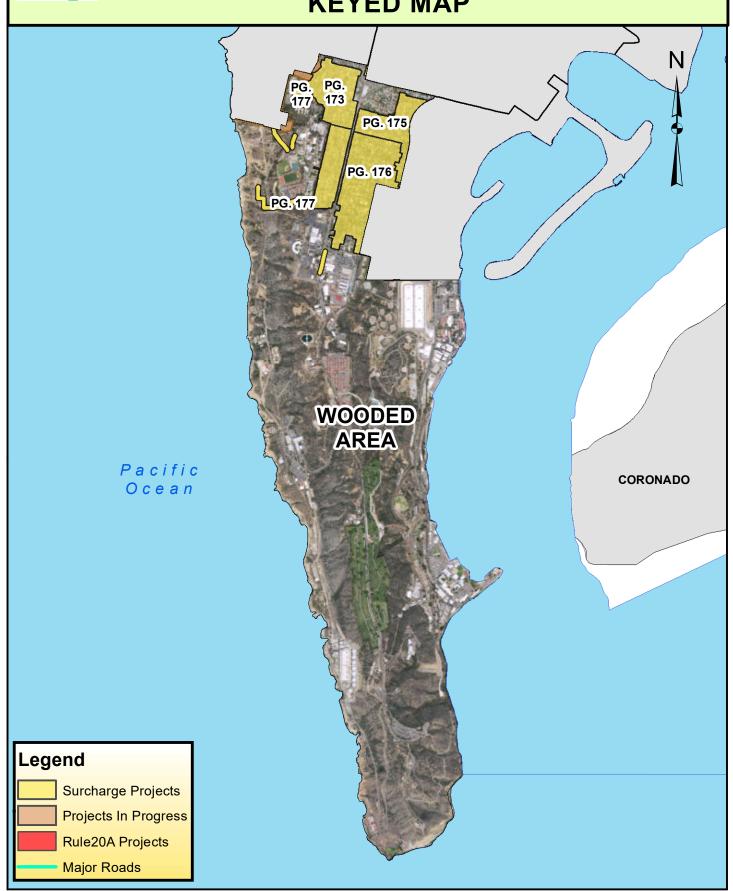

SURCHARGE PROJECT SUNC-02: SUNSET CLIFFS 02

# Project Boundary Parcel Boundaries Major Roads

Ν

#### **PROJECT DATA**

TRENCH LENGTH: 8,829 FT SERVICE DROPS: 223 POWER POLE REMOVAL: 68 TRANSFORMER COUNT: 17 ESTIMATED COST: \$ 7,180,986







### SURCHARGE PROJECT SUNC-03: SUNSET CLIFFS 03

# Project Boundary Parcel Boundaries Major Roads

Ν

#### **PROJECT DATA**

TRENCH LENGTH: 10,402 FT SERVICE DROPS: 229 POWER POLE REMOVAL: 90 TRANSFORMER COUNT: 23 ESTIMATED COST: \$ 8,156,100







### SURCHARGE PROJECT SUNC-04: SUNSET CLIFFS 04

# Project Boundary Parcel Boundaries Major Roads

Ν

#### **PROJECT DATA**

TRENCH LENGTH: 7,067 FT SERVICE DROPS: 212 POWER POLE REMOVAL: 59 TRANSFORMER COUNT: 20 ESTIMATED COST: \$ 6,336,456





# COUNCIL DISTRICT 2 NEIGHBORHOOD: WOODED AREA KEYED MAP







### SURCHARGE PROJECT WOOD-01: WOODED AREA 01

# BOUNDARY LEGEND Project Boundary Parcel Boundaries Major Roads

#### **PROJECT DATA**

TRENCH LENGTH: 9,516 FT SERVICE DROPS: 194 POWER POLE REMOVAL: 77 TRANSFORMER COUNT: 19 ESTIMATED COST: \$ 7,246,004







### SURCHARGE PROJECT WOOD-02: WOODED AREA 02

# Project Boundary Parcel Boundaries Major Roads

Ν

#### **PROJECT DATA**

TRENCH LENGTH: 7,366 FT SERVICE DROPS: 149 POWER POLE REMOVAL: 57 TRANSFORMER COUNT: 15 ESTIMATED COST: \$ 5.633,327







### SURCHARGE PROJECT WOOD-03: WOODED AREA 03

# Project Boundary Parcel Boundaries Major Roads

Ν

#### **PROJECT DATA**

TRENCH LENGTH: 9,613 FT
SERVICE DROPS: 228
POWER POLE REMOVAL: 86
TRANSFORMER COUNT: 21
ESTIMATED COST: \$ 7.718.287







### SURCHARGE PROJECT WOOD-04: WOODED AR