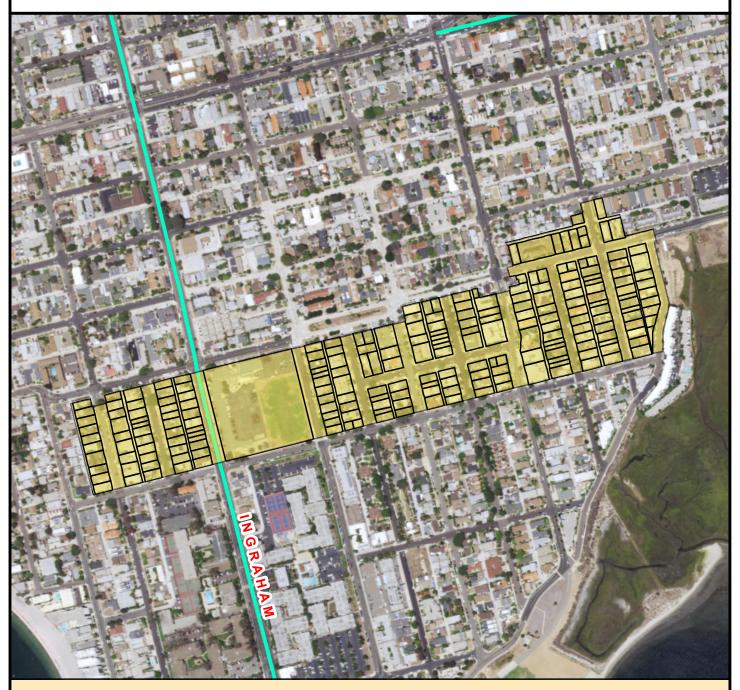

### SURCHARGE PROJECT PBCH-06: PACIFIC BEACH 06

### SURCHARGE PROJECT PBCH-07: PACIFIC BEACH 07

#### **PROJECT DATA**

TRENCH LENGTH: 7,395 FT
SERVICE DROPS: 196
POWER POLE REMOVAL: 63
TRANSFORMER COUNT: 25
ESTIMATED COST: \$ 6.466.284