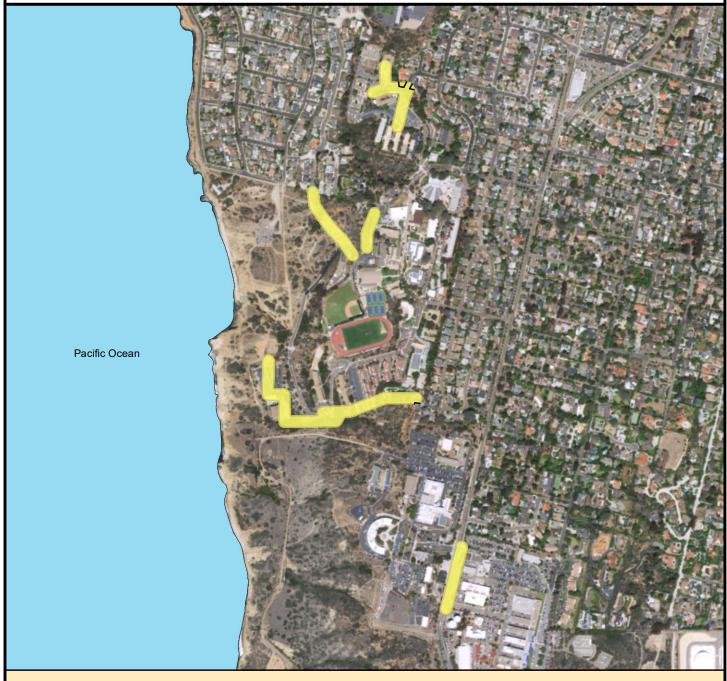

### SURCHARGE PROJECT RSVL-07: ROSEVILLE 07

# Project Boundary Parcel Boundaries Major Roads

Ν

#### **PROJECT DATA**

TRENCH LENGTH: 14,141 FT SERVICE DROPS: 229 POWER POLE REMOVAL: 107 TRANSFORMER COUNT: 30 ESTIMATED COST: \$ 10,070,637