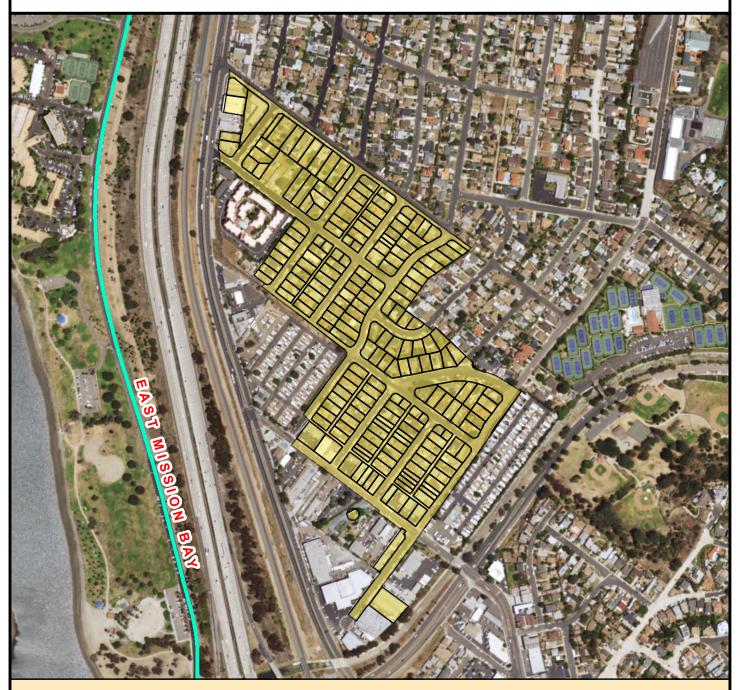

# COUNCIL DISTRICT 2 NEIGHBORHOOD: BAY HO KEYED MAP

### SURCHARGE PROJECT BAHO-01: BAY HO 01

# Project Boundary Parcel Boundaries Major Roads

#### **PROJECT DATA**

TRENCH LENGTH: 7,593 FT SERVICE DROPS: 199 POWER POLE REMOVAL: 63 TRANSFORMER COUNT: 13 ESTIMATED COST: \$ 6,295,317