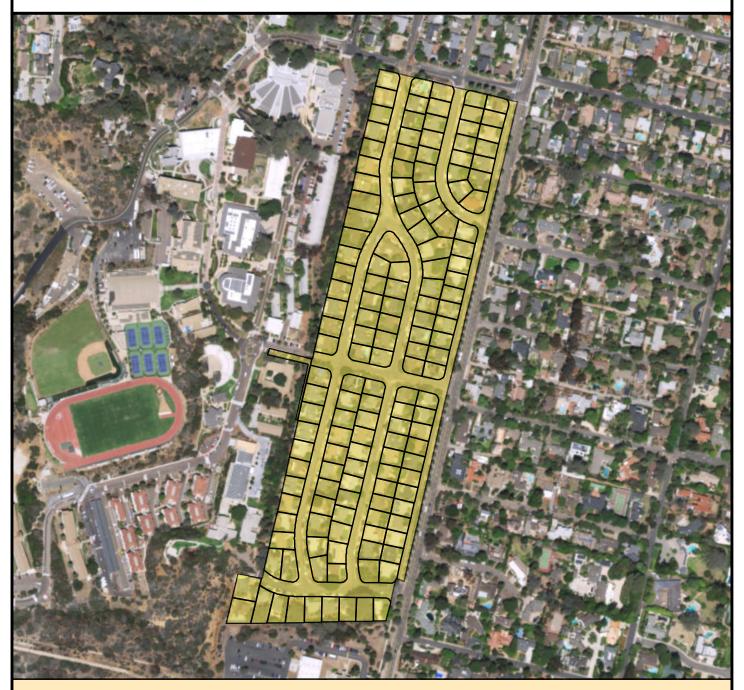

### SURCHARGE PROJECT RSVL-03: ROSEVILLE 03

# Project Boundary Parcel Boundaries Major Roads

Ν

#### **PROJECT DATA**

TRENCH LENGTH: 10,280 FT SERVICE DROPS: 230 POWER POLE REMOVAL: 96 TRANSFORMER COUNT: 20 ESTIMATED COST: \$ 8,112,183