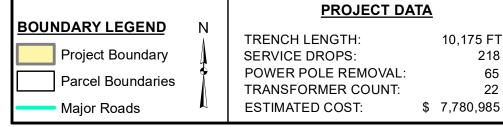

\$ 7,924,576 **ESTIMATED COST:** Major Roads



212

86

25





### SURCHARGE PROJECT PBCH-22: PACIFIC BEACH 22

# Project Boundary Parcel Boundaries Major Roads

#### **PROJECT DATA**

TRENCH LENGTH: 9,742 FT
SERVICE DROPS: 236
POWER POLE REMOVAL: 89
TRANSFORMER COUNT: 25
ESTIMATED COST: \$ 8,022,239







### SURCHARGE PROJECT PBCH-23: PACIFIC BEACH 23

# PROJECT DATA Project Boundary Parcel Boundaries Major Roads PROJECT DATA TRENCH LENGTH: SERVICE DROPS: POWER POLE REMOVAL: TRANSFORMER COUNT: ESTIMATED COST: \$



14,949 FT

\$ 9,426,159

176

72

21

THE MAPPING TO THE MAPPING TO THE MAPPING TO THE EXPRESSED OR MIPLIED, INCLUDING BUT NOT LIMITED TO, THE IMPLIED WARRANTIES OF MERCHANTABILITY AND PITNESS FOR A PARTICULAR PURPOSE.





### SURCHARGE PROJECT PBCH-24: PACIFIC BEACH 24





218

65

22





### SURCHARGE PROJECT PBCH-25: PACIFIC BEACH 25

# Parcel Boundaries Major Roads

Ν

#### **PROJECT DATA**

TRENCH LENGTH: 11,620 FT SERVICE DROPS: 261 POWER POLE REMOVAL: 82 TRANSFORMER COUNT: 21 ESTIMATED COST: \$ 8,961,883







### SURCHARGE PROJECT PBCH-26: PACIFIC BEACH 26

#### **PROJECT DATA BOUNDARY LEGEND** Ν TRENCH LENGTH: 10,083 FT **Project Boundary** SERVICE DROPS: POWER POLE REMOVAL: **Parcel Boundaries** TRANSFORMER COUNT: \$ 7,562,677 Major Roads **ESTIMATED COST:**



171

109

25





### SURCHARGE PROJECT PBCH-S1: PACIFIC BEACH SEGMENT 01

# PROJECT DATA BOUNDARY LEGEND Project Boundary Parcel Boundaries Major Roads PROJECT DATA TRENCH LENGTH: 1,623 FT SERVICE DROPS: 3 POWER POLE REMOVAL: 9 TRANSFORMER COUNT: 3 ESTIMATED COST: \$ 1,055,740







#