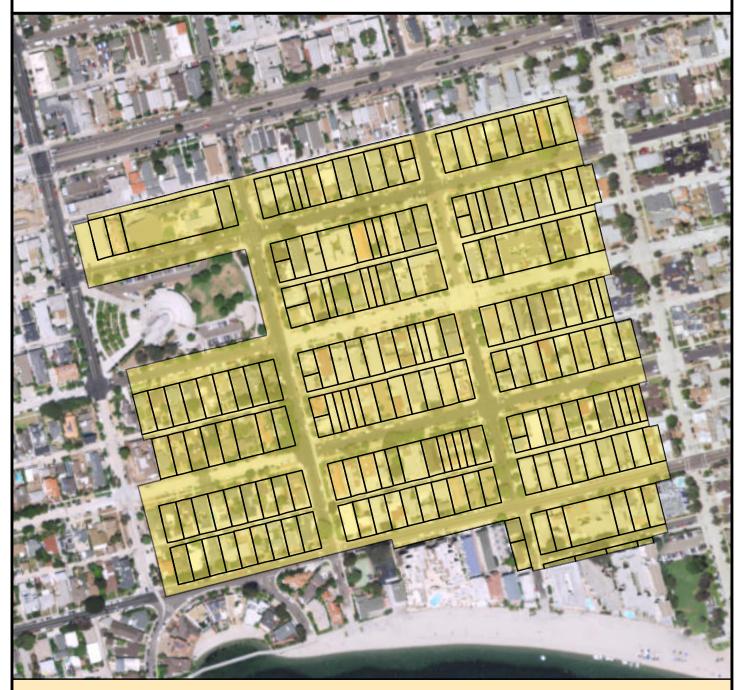

### SURCHARGE PROJECT BAHO-01: BAY HO 01

# Project Boundary Parcel Boundaries Major Roads

#### **PROJECT DATA**

TRENCH LENGTH: 7,593 FT SERVICE DROPS: 199 POWER POLE REMOVAL: 63 TRANSFORMER COUNT: 13 ESTIMATED COST: \$ 6,295,317