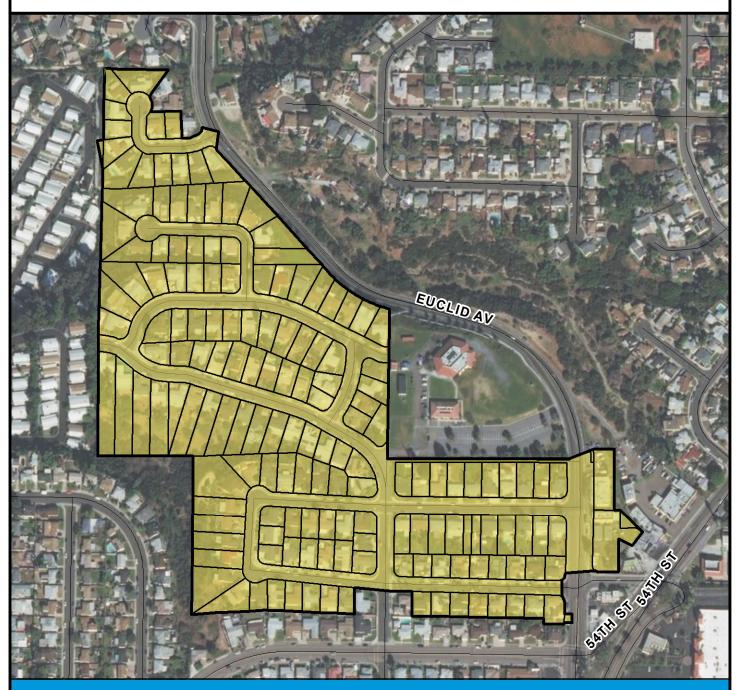

## COUNCIL DISTRICT 4 NEIGHBORHOOD: VALENCIA PARK KEYED MAP

### SURCHARGE PROJECT VAPK-01: VALENCIA PARK 01

### SURCHARGE PROJECT VAPK-02: VALENCIA PARK 02

### SURCHARGE PROJECT VAPK-03: VALENCIA PARK 03

### SURCHARGE PROJECT VAPK-04: VALENCIA PARK 04

### SURCHARGE PROJECT VAPK-05: VALENCIA PARK 05

### SURCHARGE PROJECT VAPK-06: VALENCIA PARK 06

### SURCHARGE PROJECT VAPK-07: VALENCIA PARK 07

### SURCHARGE PROJECT VAPK-08: VALENCIA PARK 08

### SURCHARGE PROJECT VAPK-S1: VALENCIA PARK SEGMENT 01