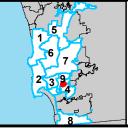

## COUNCIL DISTRICT 4 NEIGHBORHOOD: BAY TERRACES PLANNING COMMUNITY: SKYLINE-PARADISE HILLS

## SURCHARGE PROJECT BATC-S1: BAY TERRACES SEGMENT 01

## Project Boundary Parcel Boundaries

#### **PROJECT DATA**

TRENCH LENGTH: 1,409 FT SERVICE DROPS: 1
POWER POLE REMOVAL: 5
TRANSFORMER COUNT: 0
ESTIMATED COST: \$837,992