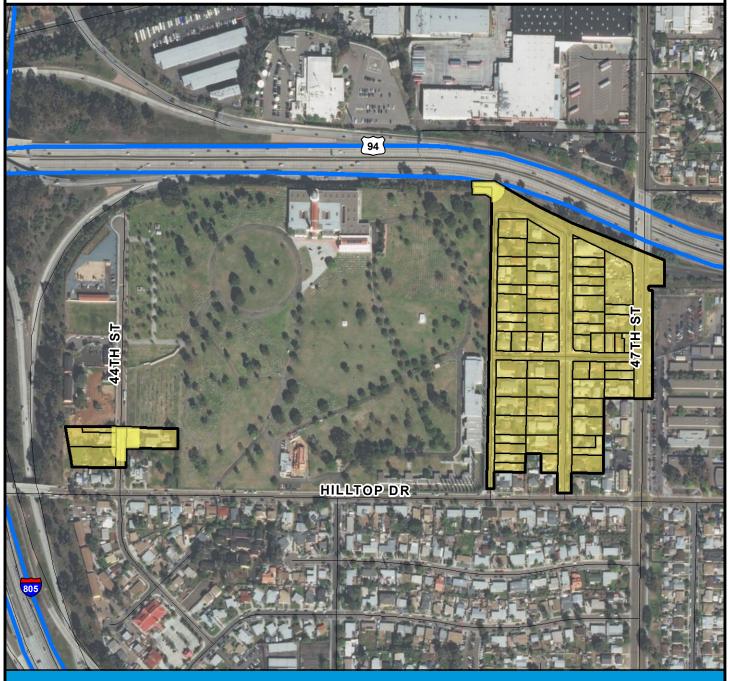

### SURCHARGE PROJECT **BATC-S2: BAY TERRACES SEGMENT 02**

### **BOUNDARY LEGEND**

**Project Boundary Parcel Boundaries** 

### **PROJECT DATA**

TRENCH LENGTH: 1,278 FT SERVICE DROPS: POWER POLE REMOVAL: 7 TRANSFORMER COUNT: 811,680 **ESTIMATED COST:** 