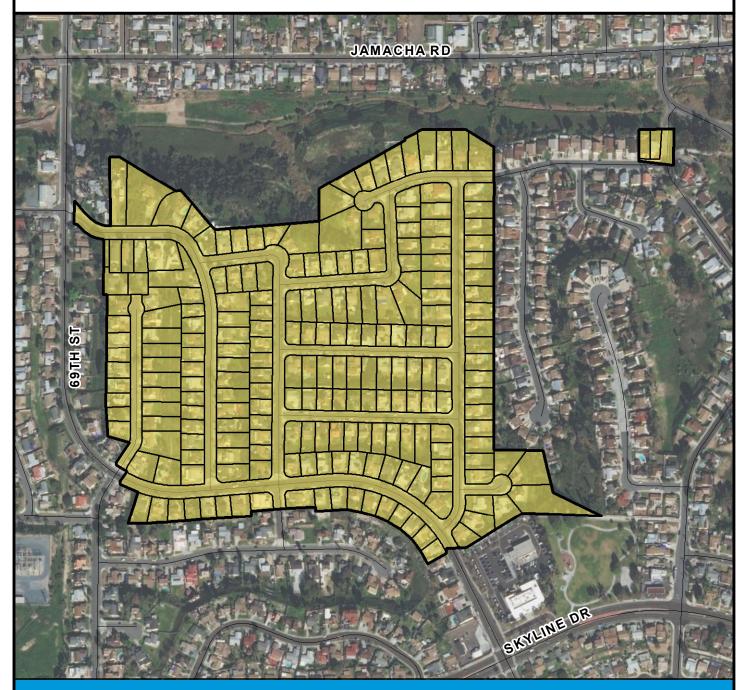

## COUNCIL DISTRICT 4 NEIGHBORHOOD: BAY TERRACES PLANNING COMMUNITY: SKYLINE-PARADISE HILLS

## SURCHARGE PROJECT BATC-S1: BAY TERRACES SEGMENT 01

## Project Boundary Parcel Boundaries

#### **PROJECT DATA**

TRENCH LENGTH: 1,409 FT SERVICE DROPS: 1
POWER POLE REMOVAL: 5
TRANSFORMER COUNT: 0
ESTIMATED COST: \$837,992