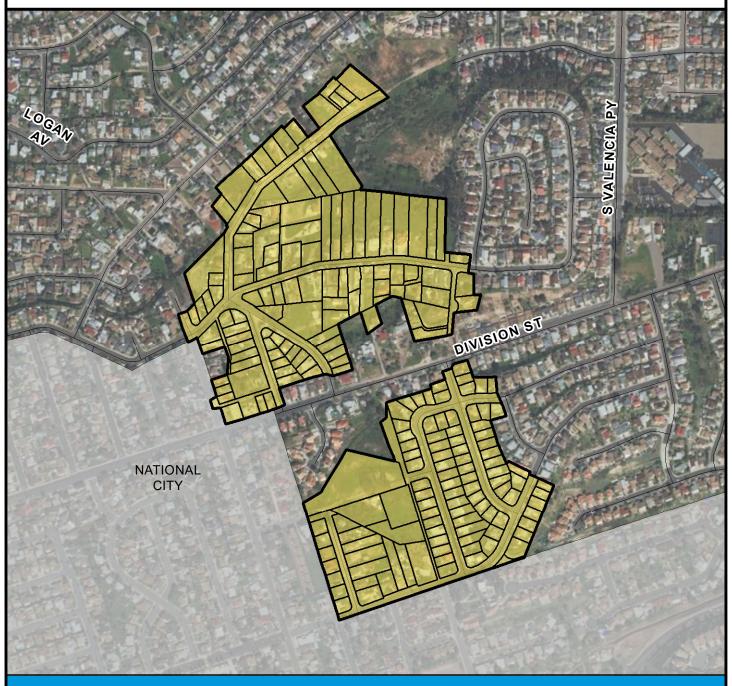

## COUNCIL DISTRICT 4 NEIGHBORHOOD: BAY TERRACES PLANNING COMMUNITY: SKYLINE-PARADISE HILLS

### SURCHARGE PROJECT BATC-01: BAY TERRACES 01

## Project Boundary Parcel Boundaries

#### **PROJECT DATA**

TRENCH LENGTH: 8,794 FT SERVICE DROPS: 229 POWER POLE REMOVAL: TRANSFORMER COUNT: 13 ESTIMATED COST: \$ 7,063,327