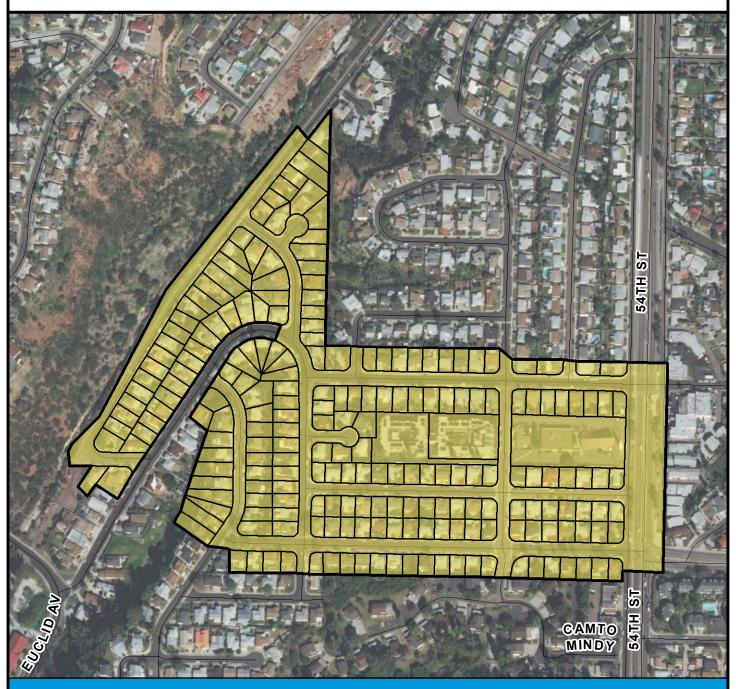

## SURCHARGE PROJECT BATC-S1: BAY TERRACES SEGMENT 01

## Project Boundary Parcel Boundaries

#### **PROJECT DATA**

TRENCH LENGTH: 1,409 FT SERVICE DROPS: 1
POWER POLE REMOVAL: 5
TRANSFORMER COUNT: 0
ESTIMATED COST: \$837,992