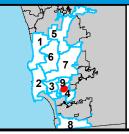

### SURCHARGE PROJECT **BATC-S2: BAY TERRACES SEGMENT 02**

### **BOUNDARY LEGEND**

**Project Boundary Parcel Boundaries** 

### **PROJECT DATA**

TRENCH LENGTH: 1,278 FT SERVICE DROPS: POWER POLE REMOVAL: 7 TRANSFORMER COUNT: 811,680 **ESTIMATED COST:** 