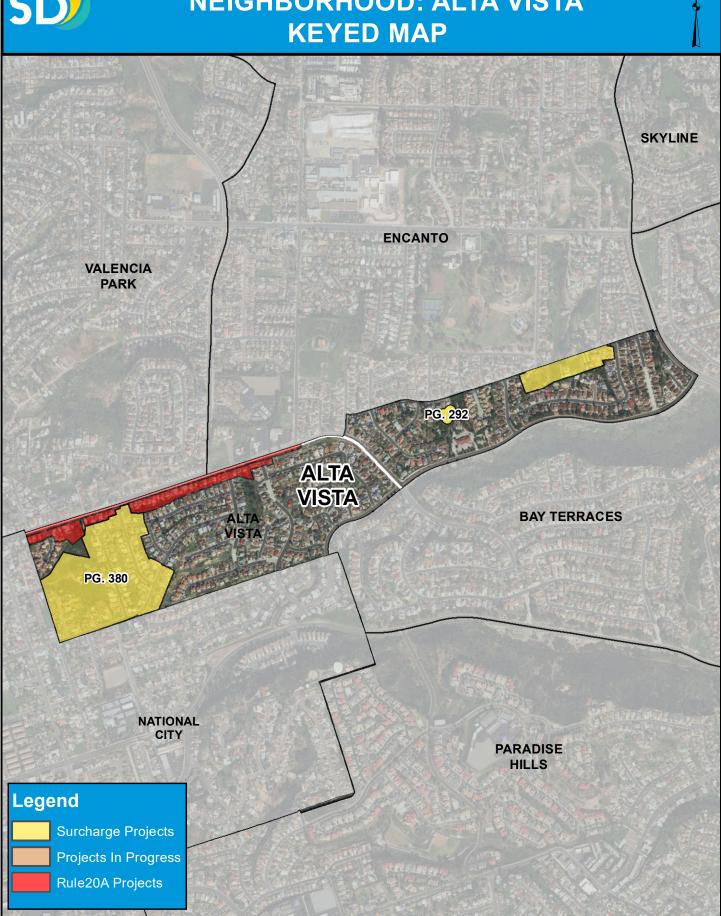

## COUNCIL DISTRICT 4 NEIGHBORHOOD: ALTA VISTA KEYED MAP

### SURCHARGE PROJECT AVTA-S1: ALTA VISTA SEGMENT 01

## Project Boundary Parcel Boundaries

#### **PROJECT DATA**

TRENCH LENGTH: 161 FT
SERVICE DROPS: 2
POWER POLE REMOVAL: 4
TRANSFORMER COUNT: 0
ESTIMATED COST: \$ 303,965

Projects In Progress

NAL

Rule20A Projects

CHULA

VISTA