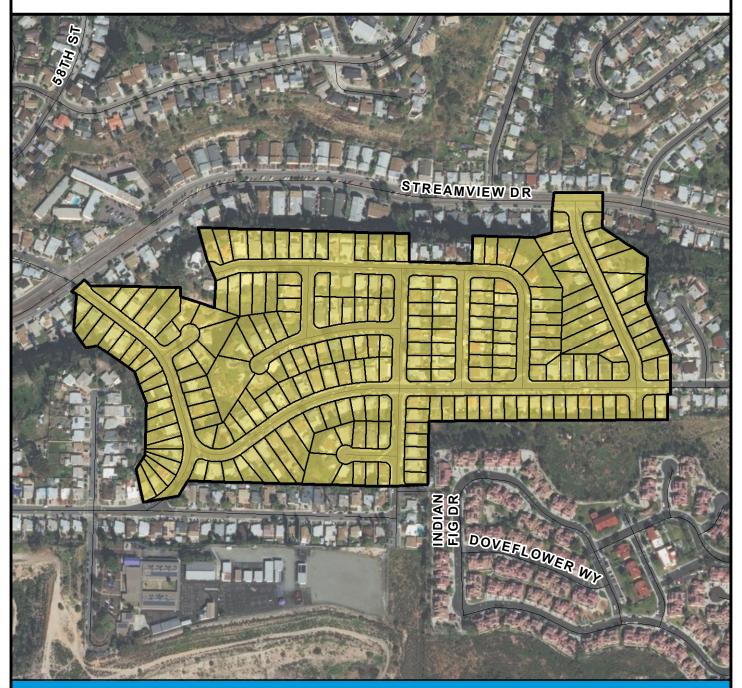

## COUNCIL DISTRICT 4 NEIGHBORHOOD: BAY TERRACES PLANNING COMMUNITY: SKYLINE-PARADISE HILLS

### SURCHARGE PROJECT BATC-01: BAY TERRACES 01

## Project Boundary Parcel Boundaries

#### **PROJECT DATA**

TRENCH LENGTH: 8,794 FT SERVICE DROPS: 229 POWER POLE REMOVAL: TRANSFORMER COUNT: 13 ESTIMATED COST: \$ 7,063,327