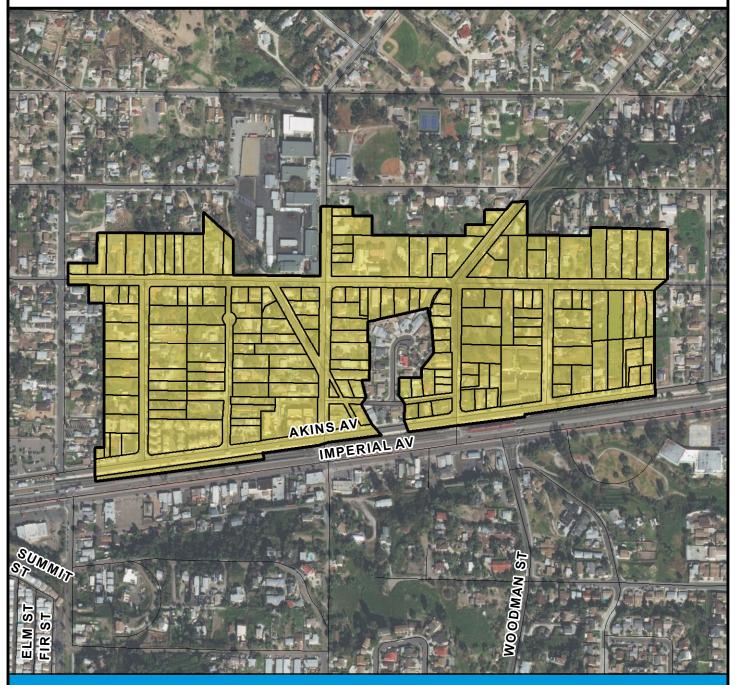

## COUNCIL DISTRICT 4 NEIGHBORHOOD: ENCANTO KEYED MAP

## **SURCHARGE PROJECT ENCO-01: ENCANTO 01**

### Project Boundary

Parcel Boundaries

### **PROJECT DATA**

TRENCH LENGTH: 13,070 FT SERVICE DROPS: 219 POWER POLE REMOVAL: 108 TRANSFORMER COUNT: 26 ESTIMATED COST: \$ 9,378,095