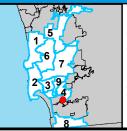

## **COUNCIL DISTRICT 4** NEIGHBORHOOD: BAT ILLING SPENDING COMMUNITY: SKYLINE-PARADISE HILLS

### SURCHARGE PROJECT **BATC-S2: BAY TERRACES SEGMENT 02**

### **BOUNDARY LEGEND**

**Project Boundary Parcel Boundaries** 

### **PROJECT DATA**

TRENCH LENGTH: 1,278 FT SERVICE DROPS: POWER POLE REMOVAL: 7 TRANSFORMER COUNT: 811,680 **ESTIMATED COST:** 