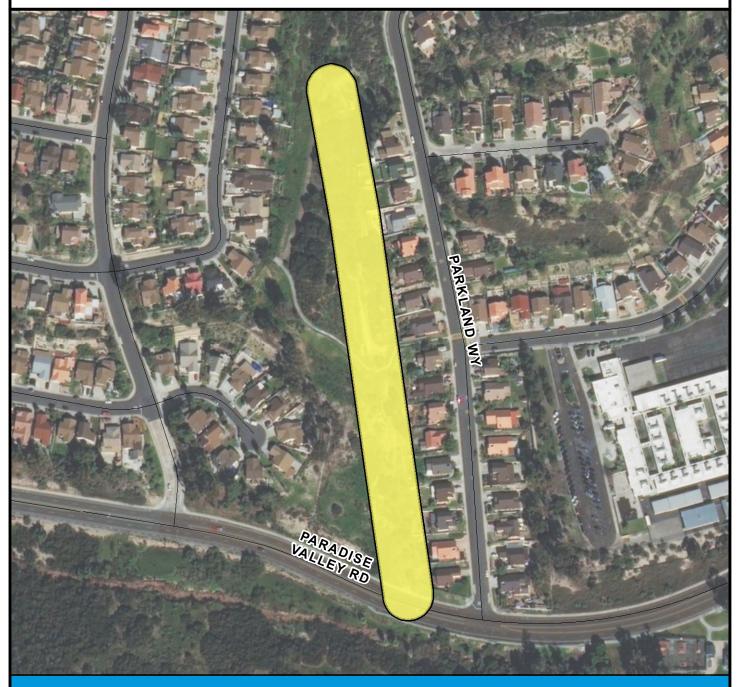

## SURCHARGE PROJECT BATC-S1: BAY TERRACES SEGMENT 01

## Project Boundary Parcel Boundaries

#### **PROJECT DATA**

TRENCH LENGTH: 1,409 FT SERVICE DROPS: 1
POWER POLE REMOVAL: 5
TRANSFORMER COUNT: 0
ESTIMATED COST: \$837,992