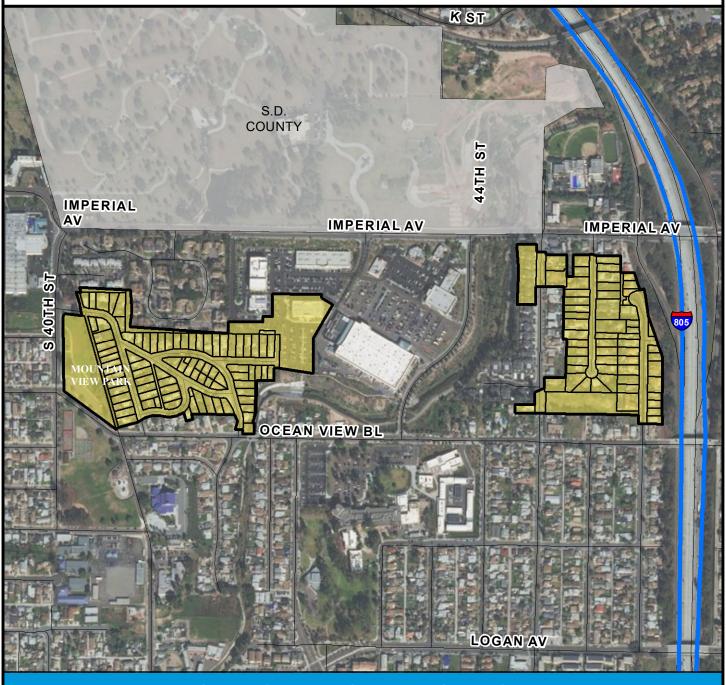

# COUNCIL DISTRICT 4 NEIGHBORHOOD: MOUNTAIN VIEW PLANNING COMMUNITY: SOUTHEASTERN SAN DIEGO

### SURCHARGE PROJECT MTNV-03: MOUNTAIN VIEW 03

# Project Boundary Parcel Boundaries

#### **PROJECT DATA**

TRENCH LENGTH: 6,641 FT SERVICE DROPS: 145 POWER POLE REMOVAL: 65 TRANSFORMER COUNT: 14 ESTIMATED COST: \$ 5,313,364