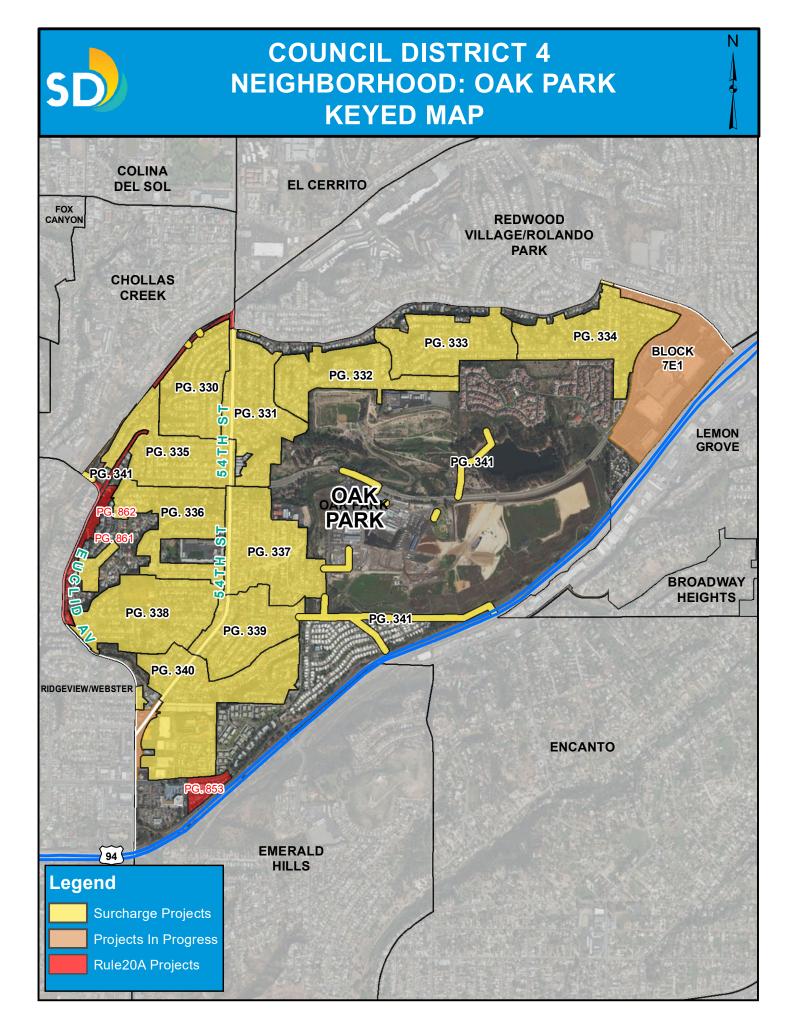

### SURCHARGE PROJECT OKPK-01: OAK PARK 01

#### **BOUNDARY LEGEND**

Ν

Project Boundary

Parcel Boundaries

#### **PROJECT DATA**

TRENCH LENGTH: 8,413 FT SERVICE DROPS: 208 POWER POLE REMOVAL: 71 TRANSFORMER COUNT: 10 ESTIMATED COST: \$ 6,757,125