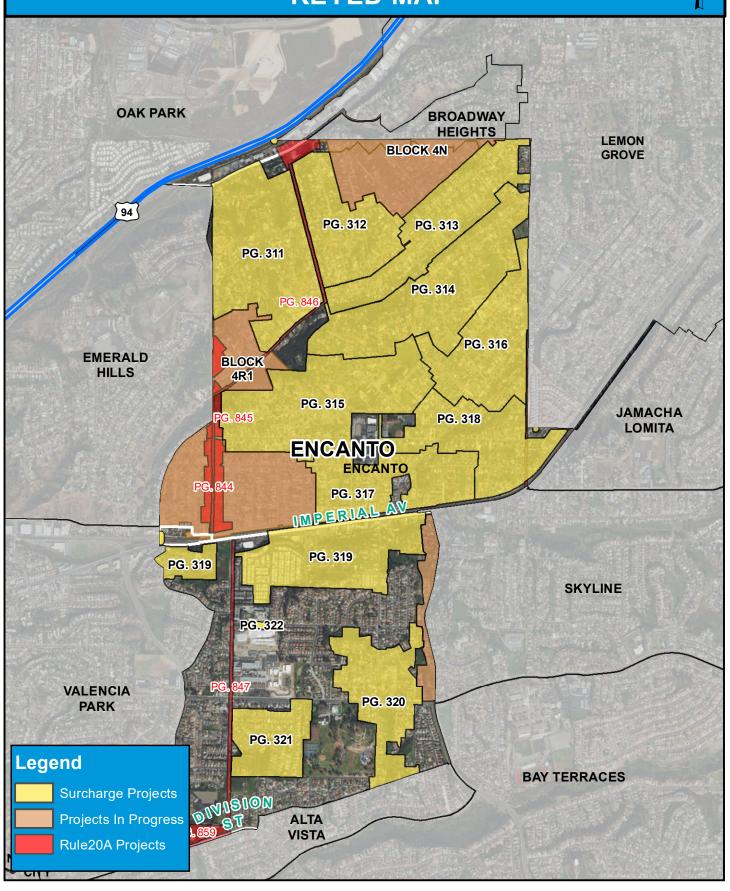

## COUNCIL DISTRICT 4 NEIGHBORHOOD: ENCANTO KEYED MAP

## **SURCHARGE PROJECT ENCO-01: ENCANTO 01**

### Project Boundary

Parcel Boundaries

### **PROJECT DATA**

TRENCH LENGTH: 13,070 FT SERVICE DROPS: 219 POWER POLE REMOVAL: 108 TRANSFORMER COUNT: 26 ESTIMATED COST: \$ 9,378,095