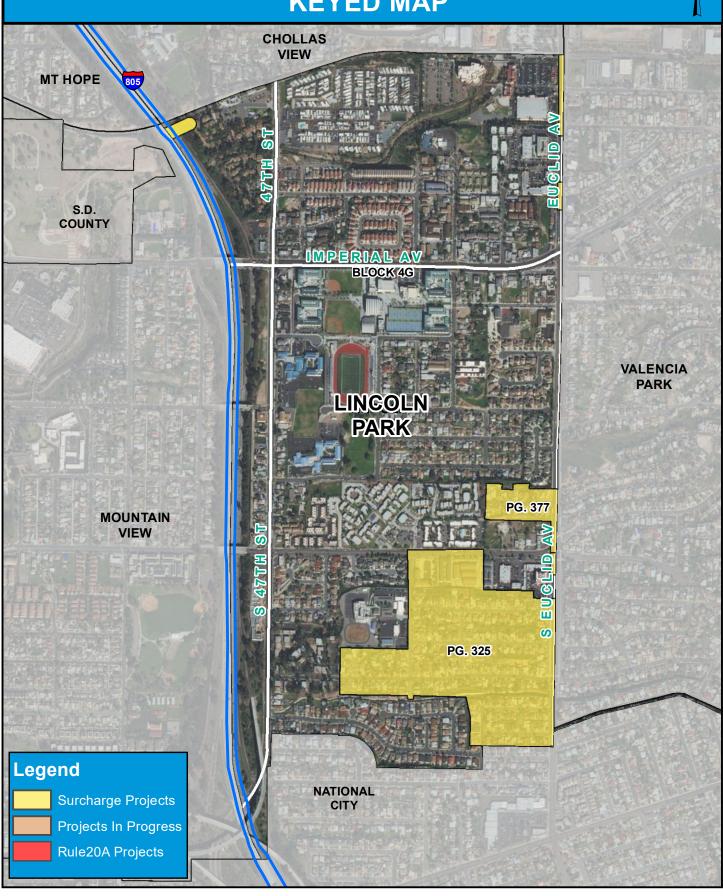

Ν

Project Boundary

Parcel Boundaries

#### **PROJECT DATA**

TRENCH LENGTH: 8,063 FT SERVICE DROPS: 185 POWER POLE REMOVAL: TRANSFORMER COUNT: 13 ESTIMATED COST: \$ 6,333,886







## **SURCHARGE PROJECT ENCO-11: ENCANTO 11**

### **BOUNDARY LEGEND**

Ν

Project Boundary

Parcel Boundaries

#### **PROJECT DATA**

TRENCH LENGTH: 5,660 FT
SERVICE DROPS: 154
POWER POLE REMOVAL: 48
TRANSFORMER COUNT: 11
ESTIMATED COST: \$ 4,788,074







### SURCHARGE PROJECT ENCO-S1: ENCANTO SEGMENT 01

## Project Boundary Parcel Boundaries

#### **PROJECT DATA**

TRENCH LENGTH: 771 FT
SERVICE DROPS: 1
POWER POLE REMOVAL: 4
TRANSFORMER COUNT: 1
ESTIMATED COST: \$ 576,152





## COUNCIL DISTRICT 4 NEIGHBORHOOD: JAMACHA LOMITA KEYED MAP







## COUNCIL DISTRICT 4 NEIGHBORHOOD: LINCOLN PARK KEYED MAP









### SURCHARGE PROJECT LNPK-01: LINCOLN PARK 01

## Project Boundary Parcel Boundaries

#### **PROJECT DATA**

TRENCH LENGTH: 8,251 FT
SERVICE DROPS: 216
POWER POLE REMOVAL: 75
TRANSFORMER COUNT: 15
ESTIMATED COST: \$ 6,842,810



# COUNCIL DISTRICT 4 NEIGHBORHOOD: MOUNTAIN VIEW PLANNING COMMUNITY: SOUTHEASTERN SAN DIEGO



### SURCHARGE PROJECT MTNV-03: MOUNTAIN VIEW 03

# Project Boundary Parcel Boundaries

#### **PROJECT DATA**

TRENCH LENGTH: 6,641 FT SERVICE DROPS: 145 POWER POLE REMOVAL: 65 TRANSFORMER COUNT: 14 ESTIMATED COST: \$ 5,313,364



# COUNCIL DISTRICT 4 NEIGHBORHOOD: MOUNTAIN VIEW PLANNING COMMUNITY: SOUTHEASTERN SAN DIEGO



### SURCHARGE PROJECT MTNV-07: MOUNTAIN VIEW 07

### Project Boundary Parcel Boundaries

#### **PROJECT DATA**

TRENCH LENGTH: 10,379 FT SERVICE