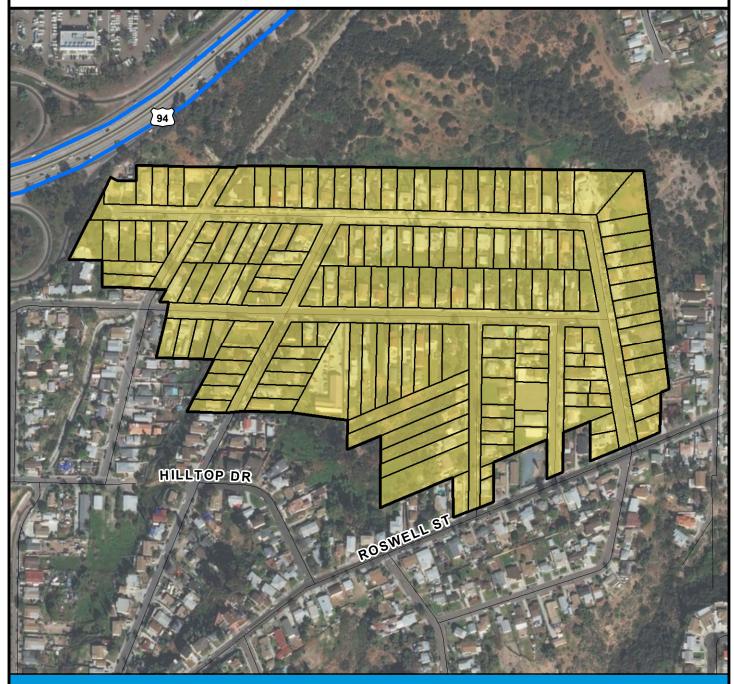

# COUNCIL DISTRICT 4 NEIGHBORHOOD: RIDGEVIEW / WEBSTER KEYED MAP

## COUNCIL DISTRICT 4 NEIGHBORHOOD: RIDGEVIEW / WEBSTER PLANNING COMMUNITY: MID-CITY: EASTERN AREA

### SURCHARGE PROJECT RDGV-03: RIDGEVIEW/WEBSTER 03

## Project Boundary Parcel Boundaries

#### **PROJECT DATA**

TRENCH LENGTH: 7,315 FT
SERVICE DROPS: 162
POWER POLE REMOVAL: 69
TRANSFORMER COUNT: 14
ESTIMATED COST: \$ 5,765,921