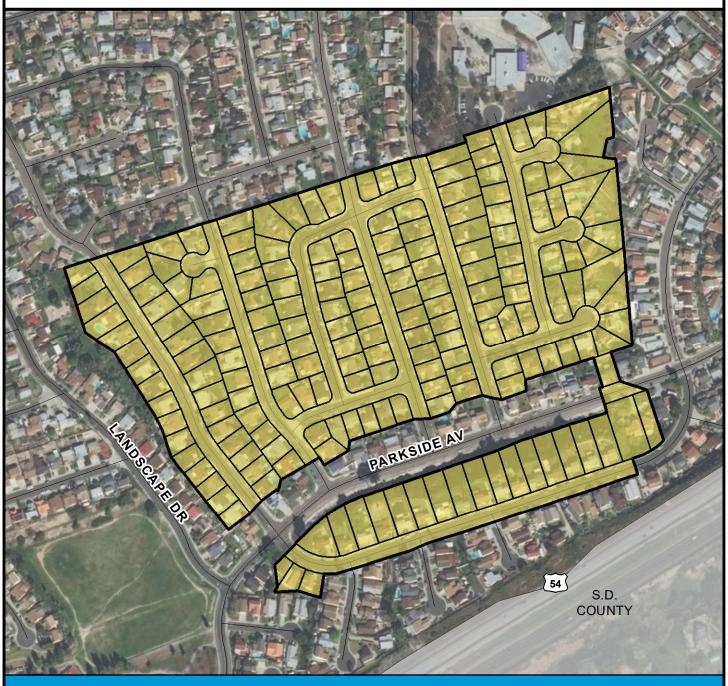

## COUNCIL DISTRICT 4 NEIGHBORHOOD: BAY TERRACES PLANNING COMMUNITY: SKYLINE-PARADISE HILLS

## SURCHARGE PROJECT BATC-S1: BAY TERRACES SEGMENT 01

## Project Boundary Parcel Boundaries

#### **PROJECT DATA**

TRENCH LENGTH: 1,409 FT SERVICE DROPS: 1
POWER POLE REMOVAL: 5
TRANSFORMER COUNT: 0
ESTIMATED COST: \$837,992