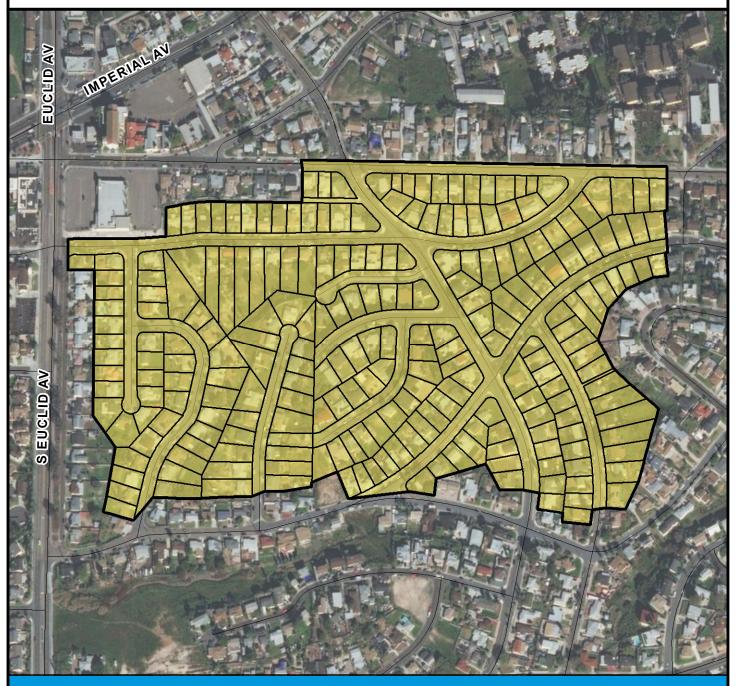

## COUNCIL DISTRICT 4 NEIGHBORHOOD: VALENCIA PARK KEYED MAP

### SURCHARGE PROJECT VAPK-01: VALENCIA PARK 01

### Project Boundary Parcel Boundaries

#### **PROJECT DATA**

TRENCH LENGTH: 8,357 FT
SERVICE DROPS: 131
POWER POLE REMOVAL: 62
TRANSFORMER COUNT: 17
ESTIMATED COST: \$ 5,941,672