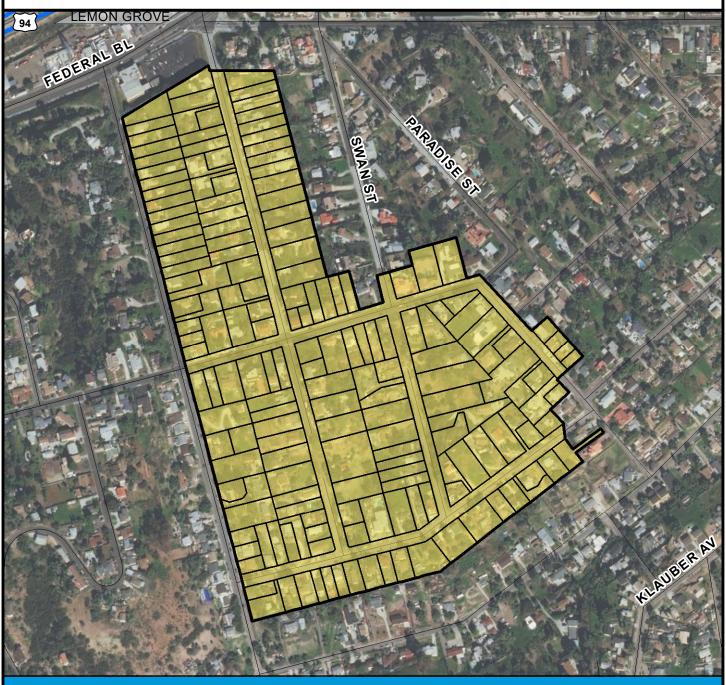

### SURCHARGE PROJECT AVTA-S1: ALTA VISTA SEGMENT 01

## Project Boundary Parcel Boundaries

#### **PROJECT DATA**

TRENCH LENGTH: 161 FT
SERVICE DROPS: 2
POWER POLE REMOVAL: 4
TRANSFORMER COUNT: 0
ESTIMATED COST: \$ 303,965

Projects In Progress

NAL

Rule20A Projects

CHULA

VISTA