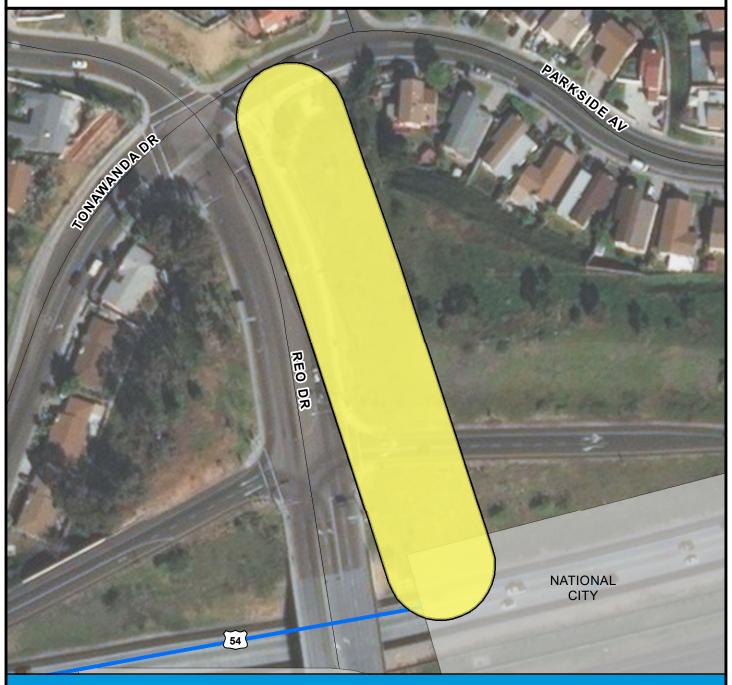

## **COUNCIL DISTRICT 4** NEIGHBORHOOD: BAT ILLING SPENDING COMMUNITY: SKYLINE-PARADISE HILLS

### SURCHARGE PROJECT **BATC-S2: BAY TERRACES SEGMENT 02**

### **BOUNDARY LEGEND**

**Project Boundary Parcel Boundaries** 

### **PROJECT DATA**

TRENCH LENGTH: 1,278 FT SERVICE DROPS: POWER POLE REMOVAL: 7 TRANSFORMER COUNT: 811,680 **ESTIMATED COST:** 