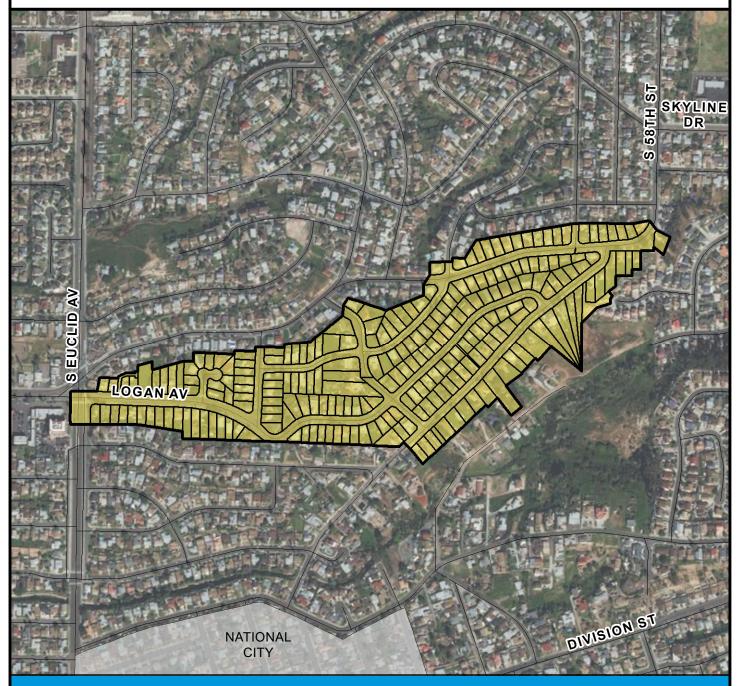

## COUNCIL DISTRICT 4 NEIGHBORHOOD: BAY TERRACES PLANNING COMMUNITY: SKYLINE-PARADISE HILLS

### SURCHARGE PROJECT BATC-01: BAY TERRACES 01

## Project Boundary Parcel Boundaries

#### **PROJECT DATA**

TRENCH LENGTH: 8,794 FT SERVICE DROPS: 229 POWER POLE REMOVAL: TRANSFORMER COUNT: 13 ESTIMATED COST: \$ 7,063,327