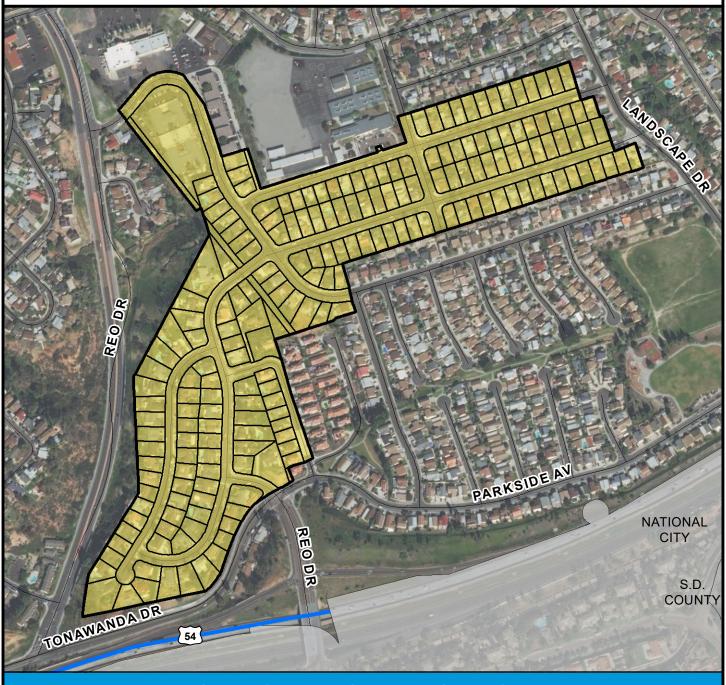

### SURCHARGE PROJECT **BATC-S2: BAY TERRACES SEGMENT 02**

### **BOUNDARY LEGEND**

**Project Boundary Parcel Boundaries** 

### **PROJECT DATA**

TRENCH LENGTH: 1,278 FT SERVICE DROPS: POWER POLE REMOVAL: 7 TRANSFORMER COUNT: 811,680 **ESTIMATED COST:** 