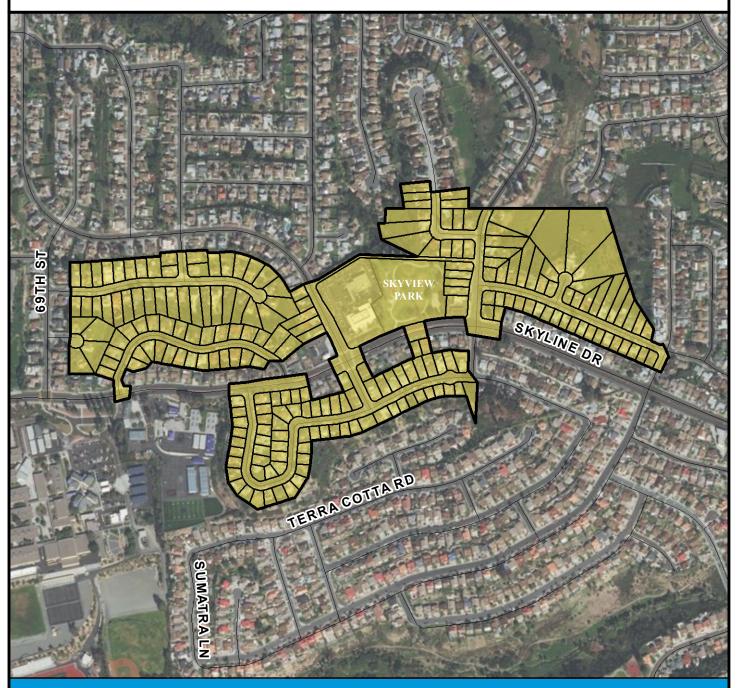

### SURCHARGE PROJECT SKYL-01: SKYLINE 01

#### **BOUNDARY LEGEND**

Ν

Project Boundary

Parcel Boundaries

#### **PROJECT DATA**

TRENCH LENGTH: 8,660 FT SERVICE DROPS: 135 POWER POLE REMOVAL: 61 TRANSFORMER COUNT: 15 ESTIMATED COST: \$ 6,205,150