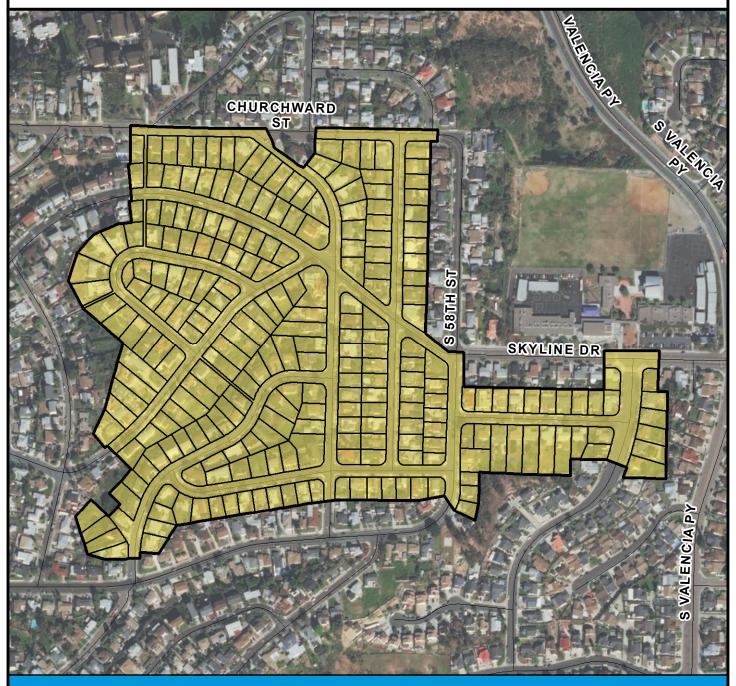

## COUNCIL DISTRICT 4 NEIGHBORHOOD: BAY TERRACES PLANNING COMMUNITY: SKYLINE-PARADISE HILLS

## SURCHARGE PROJECT BATC-S1: BAY TERRACES SEGMENT 01

## Project Boundary Parcel Boundaries

#### **PROJECT DATA**

TRENCH LENGTH: 1,409 FT SERVICE DROPS: 1
POWER POLE REMOVAL: 5
TRANSFORMER COUNT: 0
ESTIMATED COST: \$837,992