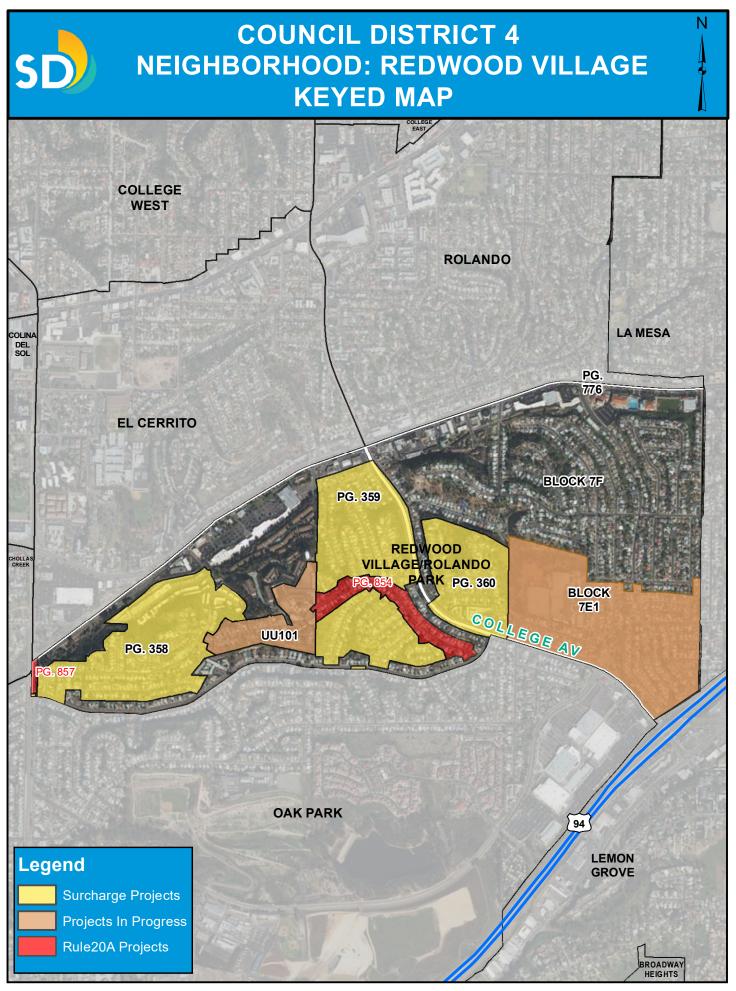

### SURCHARGE PROJECT RWDV-01: REDWOOD VILLAGE 01

#### BOUNDARY LEGEND

Project Boundary

Parcel Boundaries

#### **PROJECT DATA**

TRENCH LENGTH: 9,848 FT
SERVICE DROPS: 213
POWER POLE REMOVAL: 74
TRANSFORMER COUNT: 23
ESTIMATED COST: \$ 7,678,048