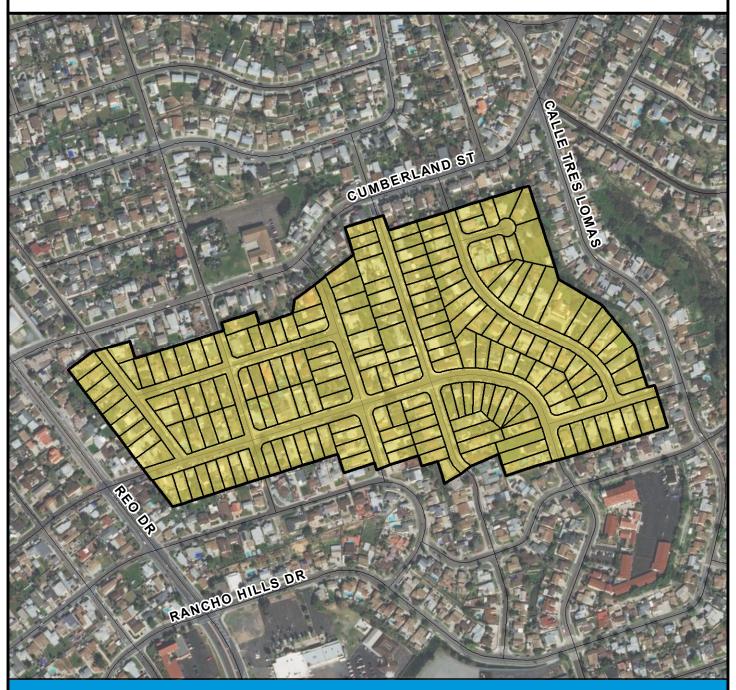

## SURCHARGE PROJECT BATC-S1: BAY TERRACES SEGMENT 01

## Project Boundary Parcel Boundaries

#### **PROJECT DATA**

TRENCH LENGTH: 1,409 FT SERVICE DROPS: 1
POWER POLE REMOVAL: 5
TRANSFORMER COUNT: 0
ESTIMATED COST: \$837,992