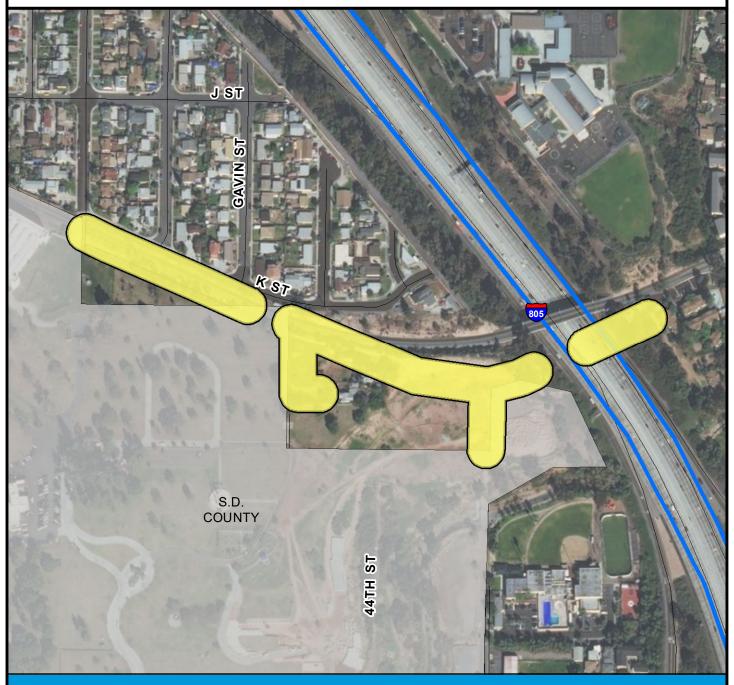

### SURCHARGE PROJECT OKPK-S1: OAK PARK SEGMENT 01

### Project Boundary

Parcel Boundaries

#### **PROJECT DATA**

TRENCH LENGTH: 8,919 FT SERVICE DROPS: 1
POWER POLE REMOVAL: 41 TRANSFORMER COUNT: 12
ESTIMATED COST: \$ 4,640,469

Rule20A Projects

**CHULA VISTA** 