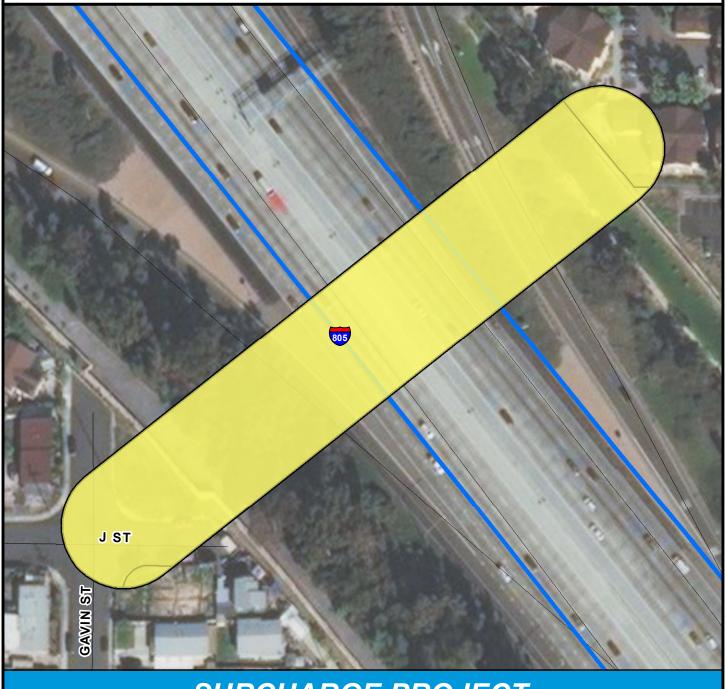

### SURCHARGE PROJECT AVTA-S1: ALTA VISTA SEGMENT 01

## Project Boundary Parcel Boundaries

#### **PROJECT DATA**

TRENCH LENGTH: 161 FT
SERVICE DROPS: 2
POWER POLE REMOVAL: 4
TRANSFORMER COUNT: 0
ESTIMATED COST: \$ 303,965

Projects In Progress

NAL

Rule20A Projects

CHULA

VISTA