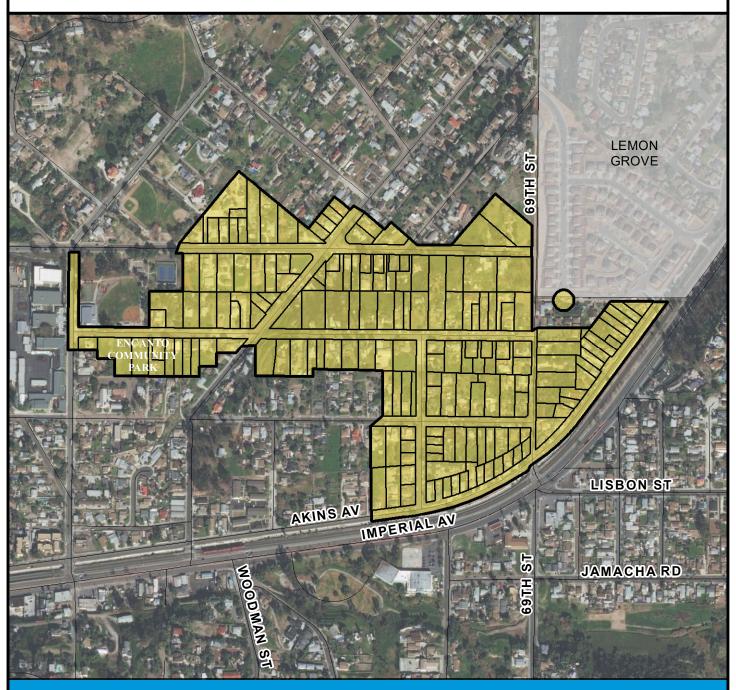

## **SURCHARGE PROJECT ENCO-03: ENCANTO 03**

## Project Boundary Parcel Boundaries

#### **PROJECT DATA**

TRENCH LENGTH: 10,949 FT SERVICE DROPS: 204 POWER POLE REMOVAL: TRANSFORMER COUNT: 23 ESTIMATED COST: \$ 8,078,763