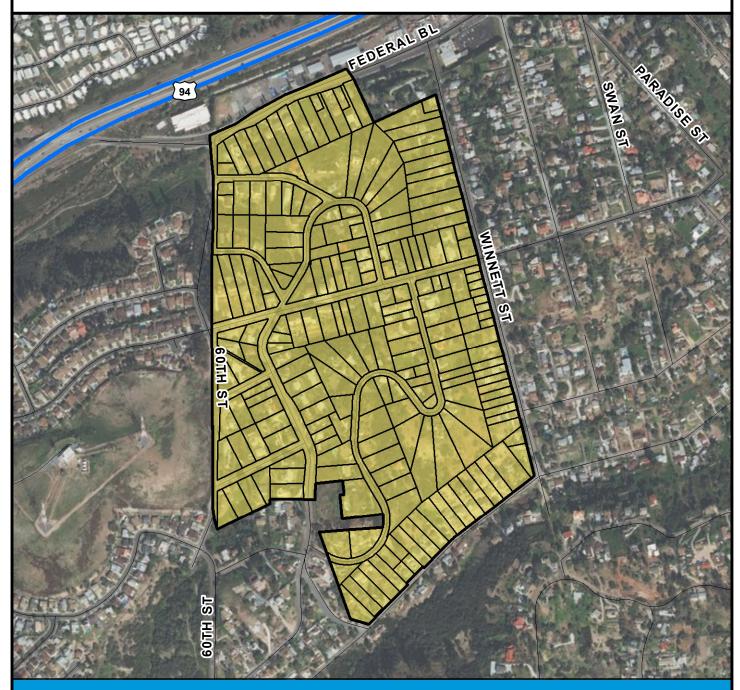

### SURCHARGE PROJECT ENCO-S1: ENCANTO SEGMENT 01

## Project Boundary Parcel Boundaries

#### **PROJECT DATA**

TRENCH LENGTH: 771 FT
SERVICE DROPS: 1
POWER POLE REMOVAL: 4
TRANSFORMER COUNT: 1
ESTIMATED COST: \$ 576,152