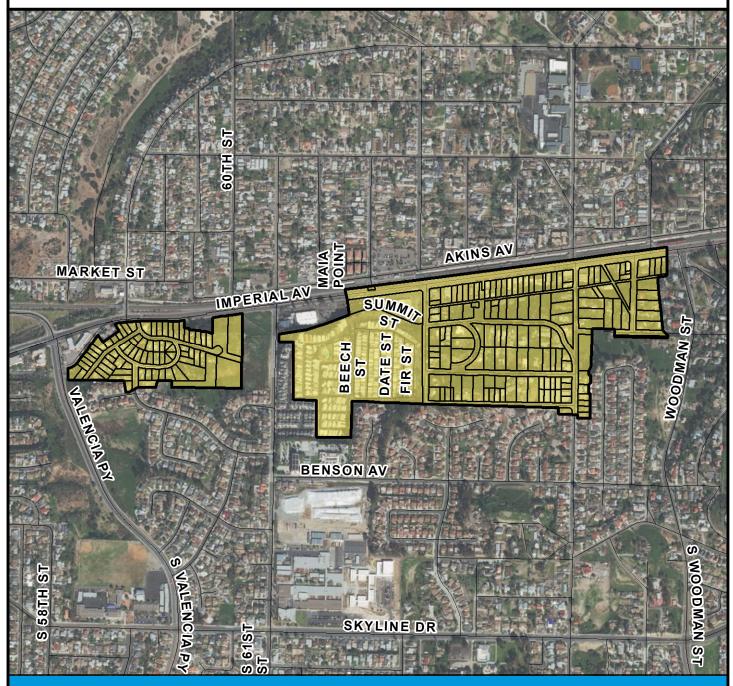

### SURCHARGE PROJECT OKPK-S1: OAK PARK SEGMENT 01

### Project Boundary

Parcel Boundaries

#### **PROJECT DATA**

TRENCH LENGTH: 8,919 FT SERVICE DROPS: 1
POWER POLE REMOVAL: 41 TRANSFORMER COUNT: 12
ESTIMATED COST: \$ 4,640,469

Rule20A Projects

**CHULA VISTA** 