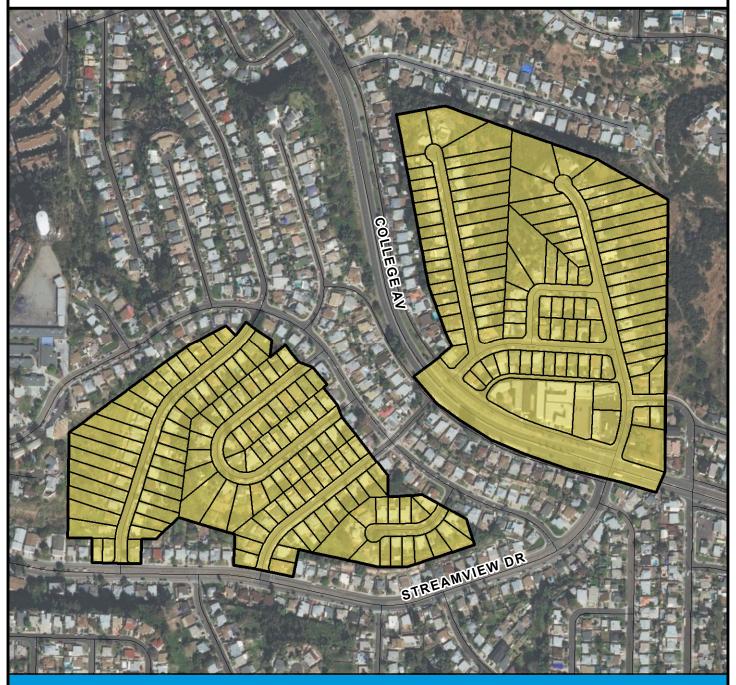

## SURCHARGE PROJECT BATC-S1: BAY TERRACES SEGMENT 01

## Project Boundary Parcel Boundaries

#### **PROJECT DATA**

TRENCH LENGTH: 1,409 FT SERVICE DROPS: 1
POWER POLE REMOVAL: 5
TRANSFORMER COUNT: 0
ESTIMATED COST: \$837,992

### SURCHARGE PROJECT **BATC-S2: BAY TERRACES SEGMENT 02**

### **BOUNDARY LEGEND**

**Project Boundary Parcel Boundaries** 

### **PROJECT DATA**

TRENCH LENGTH: 1,278 FT SERVICE DROPS: POWER POLE REMOVAL: 7 TRANSFORMER COUNT: 811,680 **ESTIMATED COST:** 