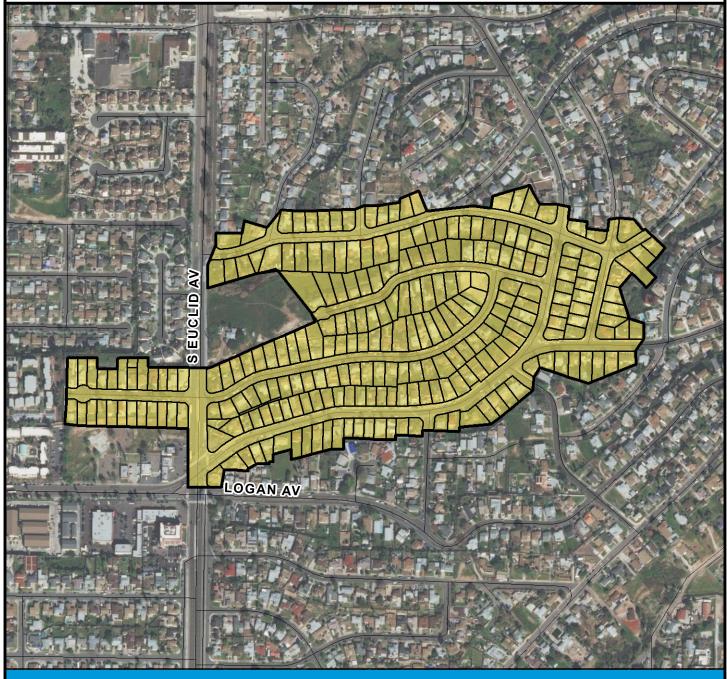

## **COUNCIL DISTRICT 4** NEIGHBORHOOD: BAT ILLING SPENDING COMMUNITY: SKYLINE-PARADISE HILLS

### SURCHARGE PROJECT **BATC-S2: BAY TERRACES SEGMENT 02**

### **BOUNDARY LEGEND**

**Project Boundary Parcel Boundaries** 

### **PROJECT DATA**

TRENCH LENGTH: 1,278 FT SERVICE DROPS: POWER POLE REMOVAL: 7 TRANSFORMER COUNT: 811,680 **ESTIMATED COST:** 