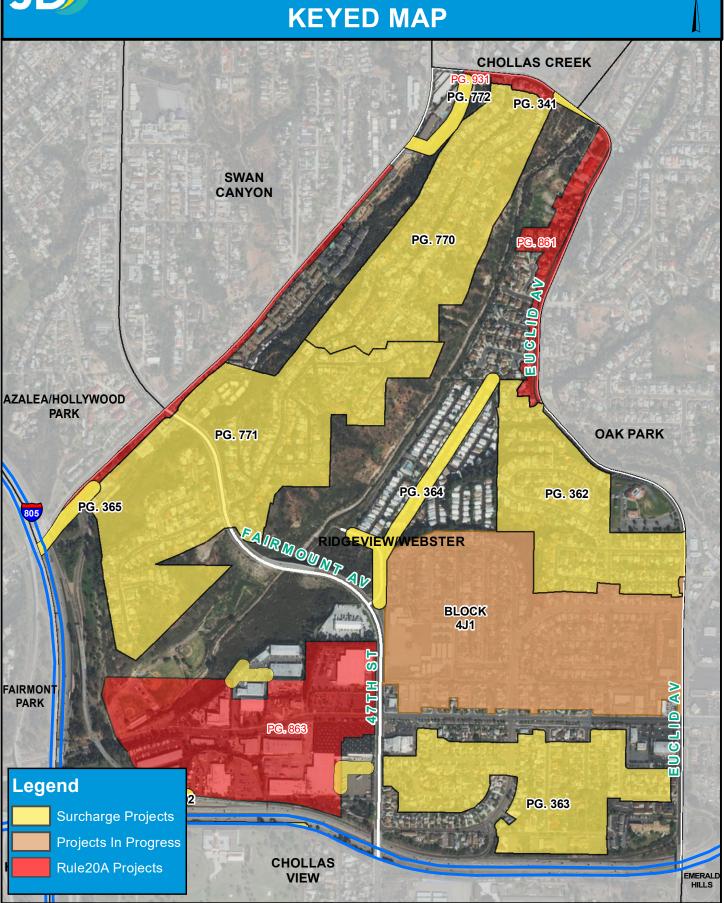

# COUNCIL DISTRICT 4 NEIGHBORHOOD: RIDGEVIEW / WEBSTER KEYED MAP

## COUNCIL DISTRICT 4 NEIGHBORHOOD: RIDGEVIEW / WEBSTER PLANNING COMMUNITY: MID-CITY: EASTERN AREA

### SURCHARGE PROJECT RDGV-03: RIDGEVIEW/WEBSTER 03

### SURCHARGE PROJECT RDGV-04: RIDGEVIEW/WEBSTER 04

### SURCHARGE PROJECT RDGV-S1: RIDGEVIEW/WEBSTER SEGMENT 01

## COUNCIL DISTRICT 4 NEIGHBORHOOD: RIDGEVIEW / WEBSTER PLANNING COMMUNITY: MID-CITY: CITY HEIGHTS

### SURCHARGE PROJECT RDGV-S2: RIDGEVIEW/WEBSTER SEGMENT 02

### SURCHARGE PROJECT RDGV-S4: RIDGEVIEW/WEBSTER SEGMENT 04