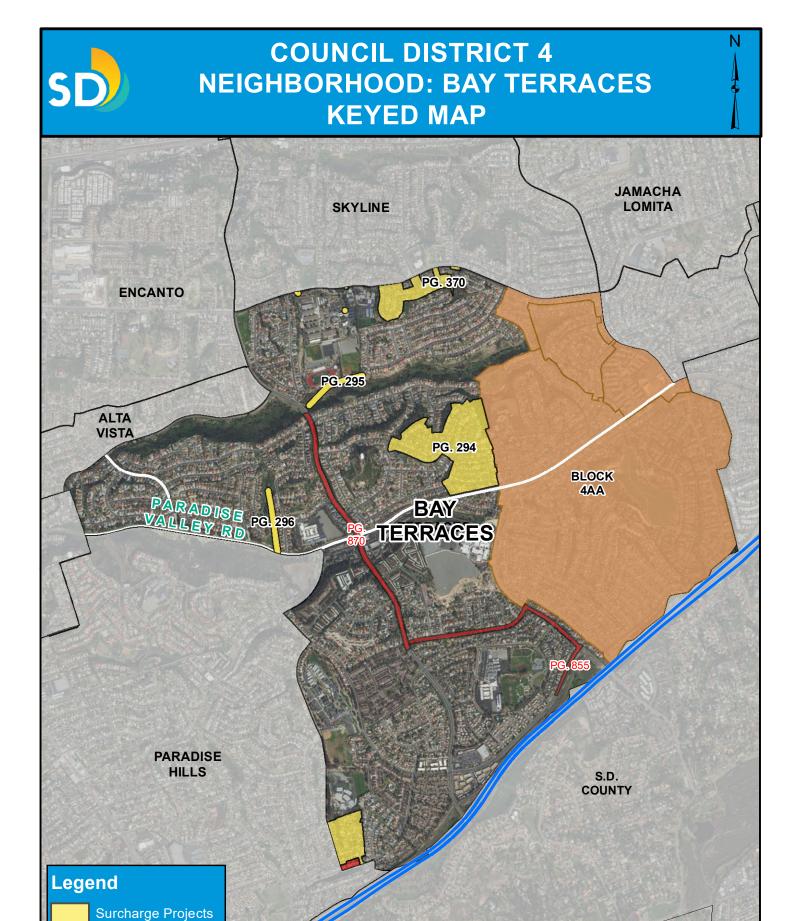

## COUNCIL DISTRICT 4 NEIGHBORHOOD: BAY TERRACES PLANNING COMMUNITY: SKYLINE-PARADISE HILLS

### SURCHARGE PROJECT BATC-01: BAY TERRACES 01

## Project Boundary Parcel Boundaries

#### **PROJECT DATA**

TRENCH LENGTH: 8,794 FT SERVICE DROPS: 229 POWER POLE REMOVAL: TRANSFORMER COUNT: 13 ESTIMATED COST: \$ 7,063,327

## SURCHARGE PROJECT BATC-S1: BAY TERRACES SEGMENT 01

#### **PROJECT DATA**

TRENCH LENGTH: 1,409 FT SERVICE DROPS: 1
POWER POLE REMOVAL: 5
TRANSFORMER COUNT: 0
ESTIMATED COST: \$837,992

### SURCHARGE PROJECT **BATC-S2: BAY TERRACES SEGMENT 02**

### **BOUNDARY LEGEND**

**Project Boundary Parcel Boundaries** 

### **PROJECT DATA**

TRENCH LENGTH: 1,278 FT SERVICE DROPS: POWER POLE REMOVAL: 7 TRANSFORMER COUNT: 811,680 **ESTIMATED COST:** 