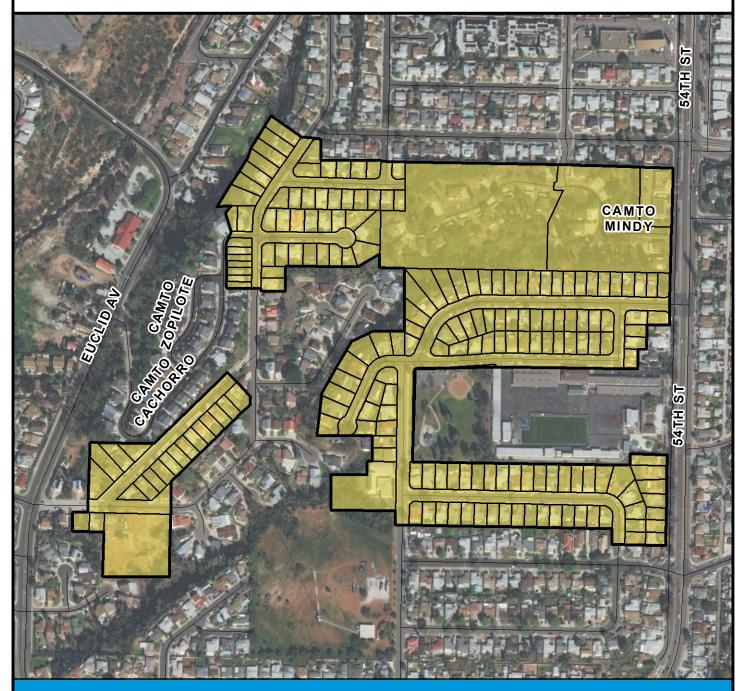

### SURCHARGE PROJECT **BATC-S2: BAY TERRACES SEGMENT 02**

### **BOUNDARY LEGEND**

**Project Boundary Parcel Boundaries** 

### **PROJECT DATA**

TRENCH LENGTH: 1,278 FT SERVICE DROPS: POWER POLE REMOVAL: 7 TRANSFORMER COUNT: 811,680 **ESTIMATED COST:** 