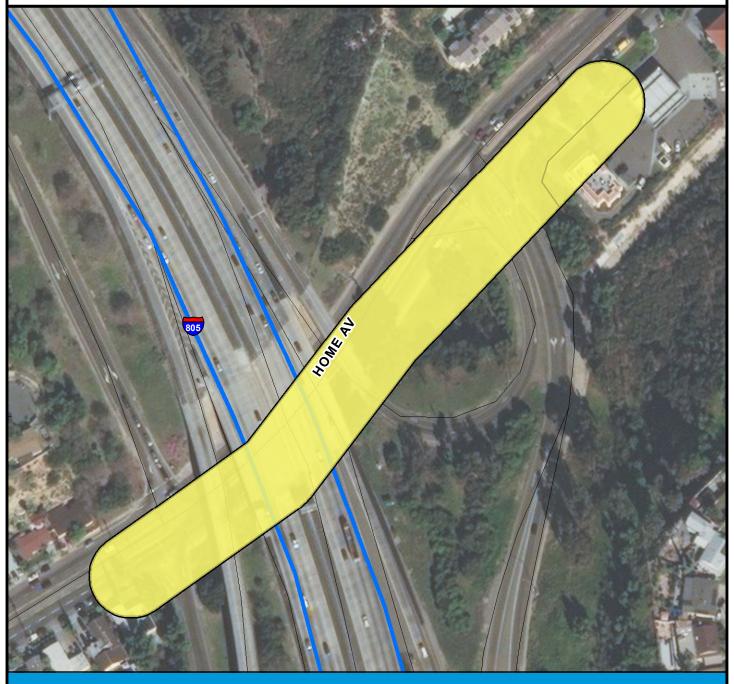

## COUNCIL DISTRICT 4 NEIGHBORHOOD: RIDGEVIEW / WEBSTER PLANNING COMMUNITY: MID-CITY: EASTERN AREA



### SURCHARGE PROJECT RDGV-04: RIDGEVIEW/WEBSTER 04

### BOUNDARY LEGEND

Project Boundary

Parcel Boundaries

#### PROJECT DATA

TRENCH LENGTH: 5,662 FT
SERVICE DROPS: 151
POWER POLE REMOVAL: 54
TRANSFORMER COUNT: 12
ESTIMATED COST: \$ 4,850,896





## COUNCIL DISTRICT 4 NEIGHBORHOOD: RIDGEVIEW / WEBSTER PLANNING COMMUNITY: MID-CITY: EASTERN AREA



### SURCHARGE PROJECT RDGV-S1: RIDGEVIEW/WEBSTER SEGMENT 01

## Project Boundary Parcel Boundaries

#### **PROJECT DATA**

TRENCH LENGTH: 2,613 FT SERVICE DROPS: 0
POWER POLE REMOVAL: 15
TRANSFORMER COUNT: 2
ESTIMATED COST: \$ 1,441,757





## COUNCIL DISTRICT 4 NEIGHBORHOOD: RIDGEVIEW / WEBSTER PLANNING COMMUNITY: MID-CITY: CITY HEIGHTS



### SURCHARGE PROJECT RDGV-S2: RIDGEVIEW/WEBSTER SEGMENT 02

## Project Boundary Parcel Boundaries

#### **PROJECT DATA**

TRENCH LENGTH: 1,154 FT SERVICE DROPS: 0
POWER POLE REMOVAL: 4
TRANSFORMER COUNT: 2
ESTIMATED COST: \$ 774,731





## COUNCIL DISTRICT 4 NEIGHBORHOOD: RIDGEVIEW / WEBSTER PLANNING COMMUNITY: MID-CITY: CITY HEIGHTS



### SURCHARGE PROJECT RDGV-S4: RIDGEVIEW/WEBSTER SEGMENT 04

### Project Boundary Parcel Boundaries

#### **PROJECT DATA**

TRENCH LENGTH: 898 FT
SERVICE DROPS: 1
POWER POLE REMOVAL: 9
TRANSFORMER COUNT: 2
ESTIMATED COST: \$ 694,252









### SURCHARGE PROJECT SKYL-01: SKYLINE 01

#### **BOUNDARY LEGEND**

Ν

Project Boundary

Parcel Boundaries

#### **PROJECT DATA**

TRENCH LENGTH: 8,660 FT SERVICE DROPS: 135 POWER POLE REMOVAL: 61 TRANSFORMER COUNT