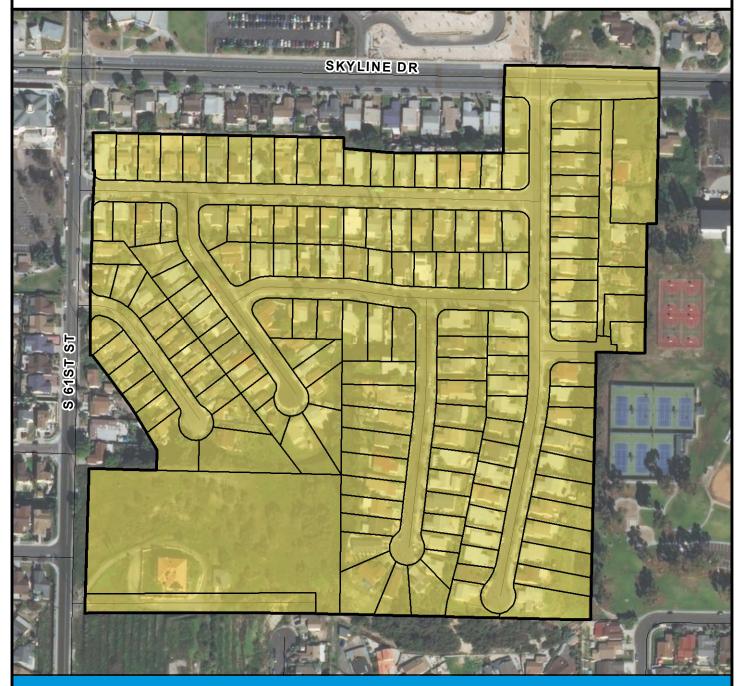

### SURCHARGE PROJECT SKYL-04: SKYLINE 04

### Parcel Boundaries

#### **PROJECT DATA**

TRENCH LENGTH: 3,335 FT
SERVICE DROPS: 85
POWER POLE REMOVAL: 35
TRANSFORMER COUNT: 7
ESTIMATED COST: \$ 2,885,090