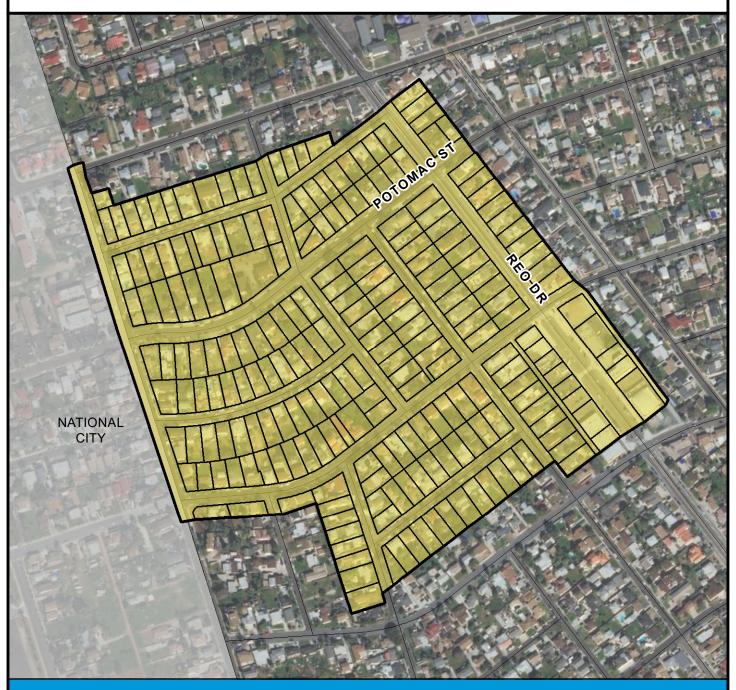

### SURCHARGE PROJECT PHLS-S1: PARADISE HILLS SEGMENT 01

# Project Boundary Parcel Boundaries

#### **PROJECT DATA**

TRENCH LENGTH: 713 FT
SERVICE DROPS: 0
POWER POLE REMOVAL: 3
TRANSFORMER COUNT: 0
ESTIMATED COST: \$ 514,956