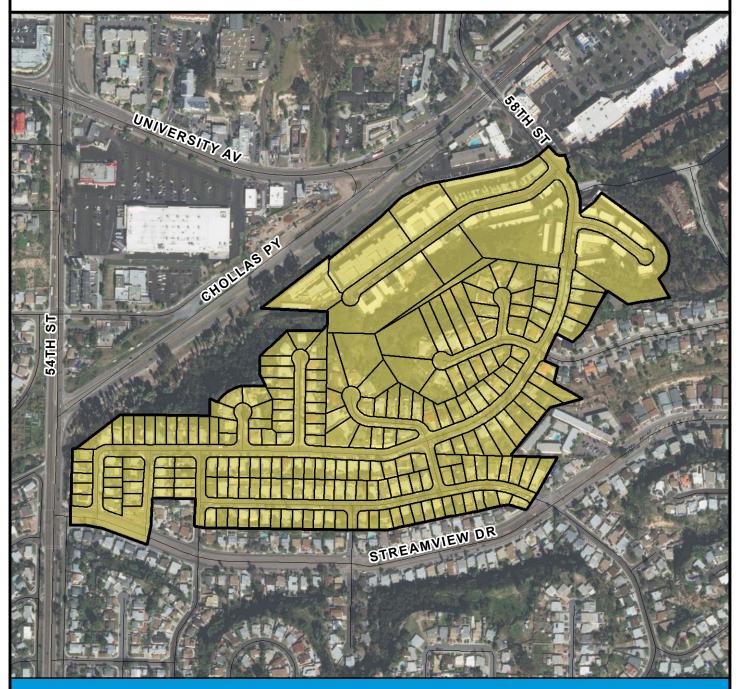

### SURCHARGE PROJECT SKYL-01: SKYLINE 01

#### **BOUNDARY LEGEND**

Ν

Project Boundary

Parcel Boundaries

#### **PROJECT DATA**

TRENCH LENGTH: 8,660 FT SERVICE DROPS: 135 POWER POLE REMOVAL: 61 TRANSFORMER COUNT: 15 ESTIMATED COST: \$ 6,205,150