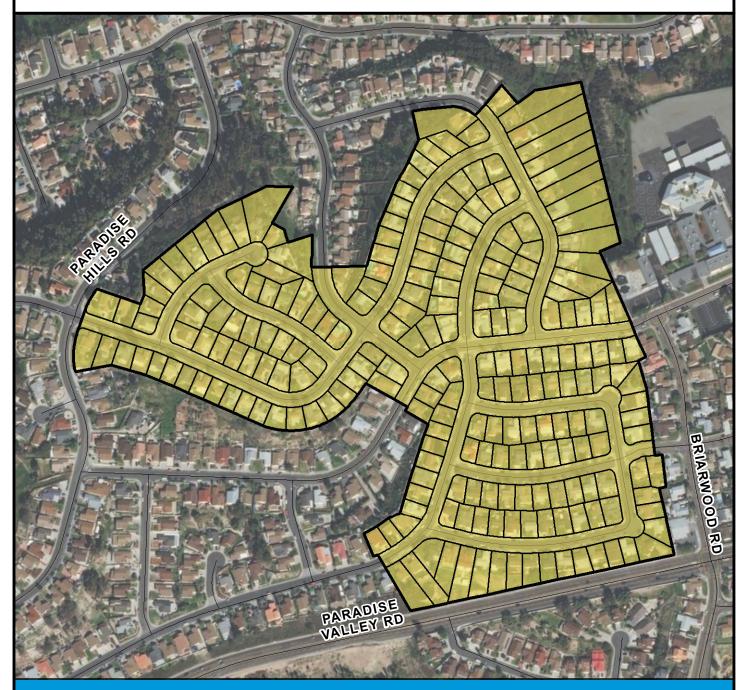

### SURCHARGE PROJECT PHLS-01: PARADISE HILLS 01

# Project Boundary Parcel Boundaries

#### **PROJECT DATA**

TRENCH LENGTH: 11,204 FT SERVICE DROPS: 230 POWER POLE REMOVAL: TRANSFORMER COUNT: 22 ESTIMATED COST: \$ 8,559,963