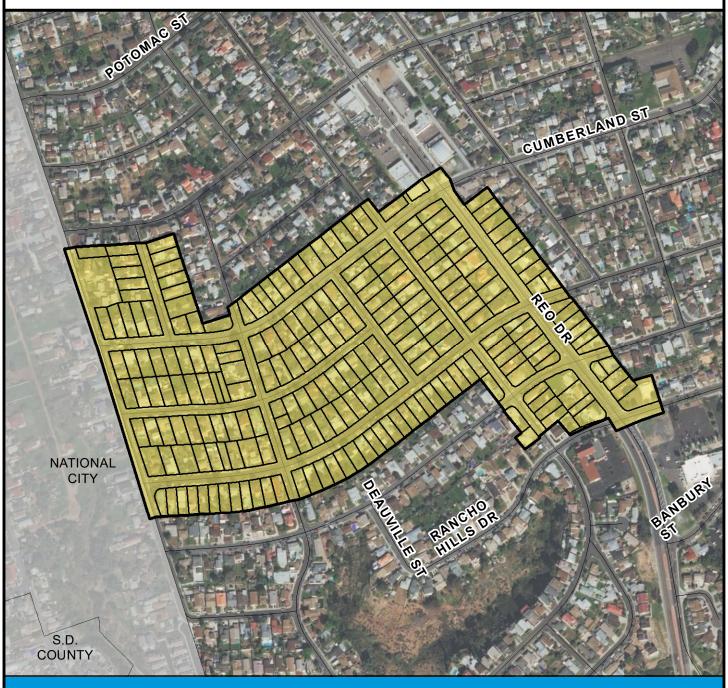

## COUNCIL DISTRICT 4 NEIGHBORHOOD: ALTA VISTA KEYED MAP

### SURCHARGE PROJECT AVTA-S1: ALTA VISTA SEGMENT 01

## Project Boundary Parcel Boundaries

#### **PROJECT DATA**

TRENCH LENGTH: 161 FT
SERVICE DROPS: 2
POWER POLE REMOVAL: 4
TRANSFORMER COUNT: 0
ESTIMATED COST: \$ 303,965

Projects In Progress

NAL

Rule20A Projects

CHULA

VISTA