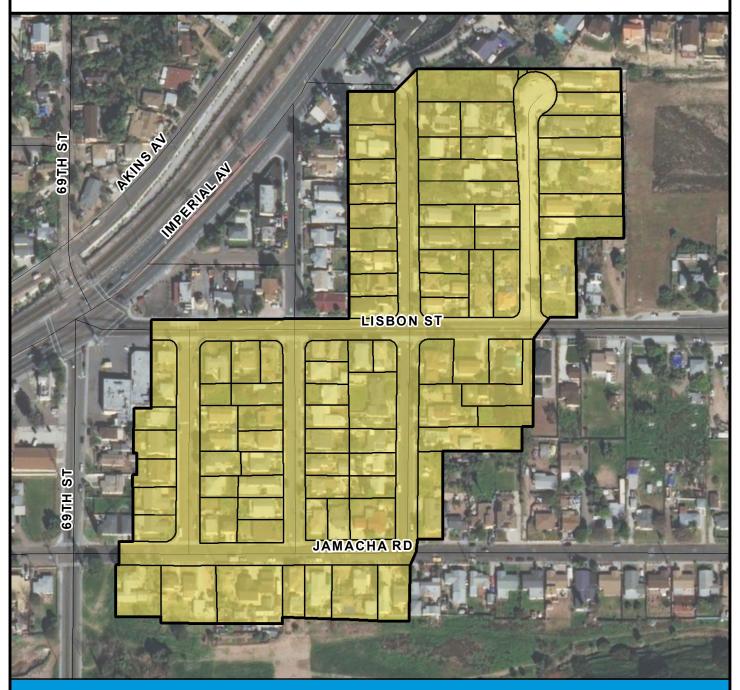

### SURCHARGE PROJECT PHLS-S1: PARADISE HILLS SEGMENT 01

# Project Boundary Parcel Boundaries

#### **PROJECT DATA**

TRENCH LENGTH: 713 FT
SERVICE DROPS: 0
POWER POLE REMOVAL: 3
TRANSFORMER COUNT: 0
ESTIMATED COST: \$ 514,956