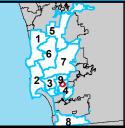

## COUNCIL DISTRICT 4 NEIGHBORHOOD: BAY TERRACES PLANNING COMMUNITY: SKYLINE-PARADISE HILLS

### SURCHARGE PROJECT BATC-01: BAY TERRACES 01

## Project Boundary Parcel Boundaries

#### **PROJECT DATA**

TRENCH LENGTH: 8,794 FT SERVICE DROPS: 229 POWER POLE REMOVAL: TRANSFORMER COUNT: 13 ESTIMATED COST: \$ 7,063,327