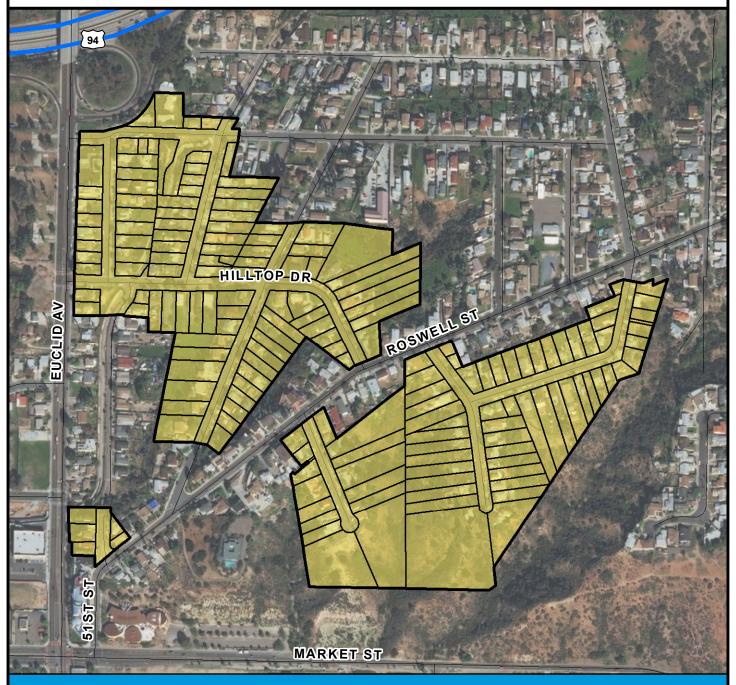

### SURCHARGE PROJECT AVTA-S1: ALTA VISTA SEGMENT 01

## Project Boundary Parcel Boundaries

#### **PROJECT DATA**

TRENCH LENGTH: 161 FT
SERVICE DROPS: 2
POWER POLE REMOVAL: 4
TRANSFORMER COUNT: 0
ESTIMATED COST: \$ 303,965

Projects In Progress

NAL

Rule20A Projects

CHULA

VISTA