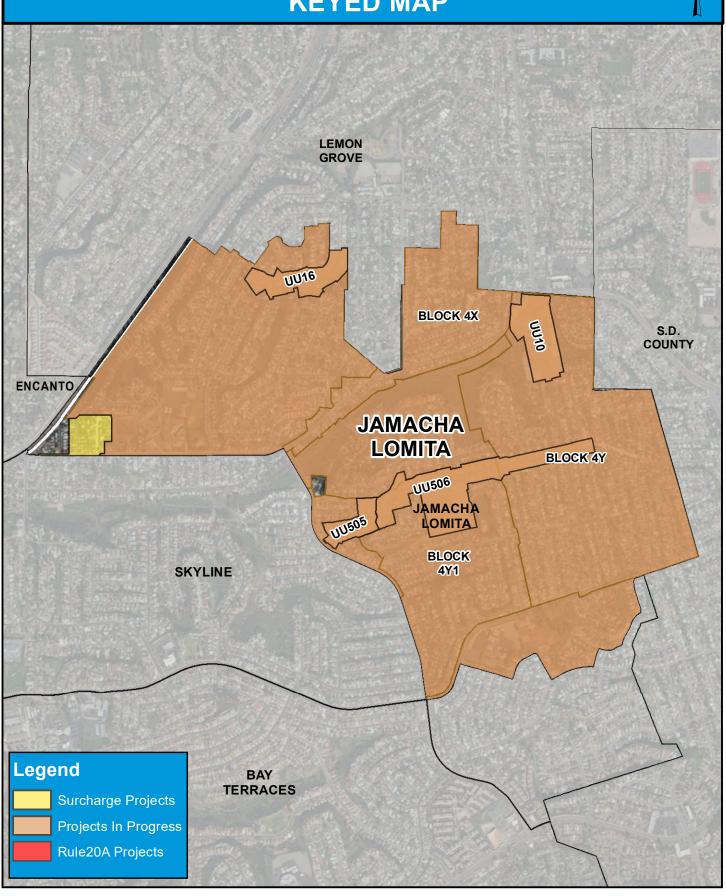

*SURCHARGE PROJECT ENCO-10: ENCANTO 10**

### **BOUNDARY LEGEND**

Ν

Project Boundary

Parcel Boundaries

#### **PROJECT DATA**

TRENCH LENGTH: 8,063 FT SERVICE DROPS: 185 POWER POLE REMOVAL: TRANSFORMER COUNT: 13 ESTIMATED COST: \$ 6,333,886







## **SURCHARGE PROJECT ENCO-11: ENCANTO 11**

### **BOUNDARY LEGEND**

Ν

Project Boundary

Parcel Boundaries

#### **PROJECT DATA**

TRENCH LENGTH: 5,660 FT
SERVICE DROPS: 154
POWER POLE REMOVAL: 48
TRANSFORMER COUNT: 11
ESTIMATED COST: \$ 4,788,074







### SURCHARGE PROJECT ENCO-S1: ENCANTO SEGMENT 01

## Project Boundary Parcel Boundaries

#### **PROJECT DATA**

TRENCH LENGTH: 771 FT
SERVICE DROPS: 1
POWER POLE REMOVAL: 4
TRANSFORMER COUNT: 1
ESTIMATED COST: \$ 576,152





## COUNCIL DISTRICT 4 NEIGHBORHOOD: JAMACHA LOMITA KEYED MAP







## COUNCIL DISTRICT 4 NEIGHBORHOOD: LINCOLN PARK KEYED MAP









### SURCHARGE PROJECT LNPK-01: LINCOLN PARK 01

## Project Boundary Parcel Boundaries

#### **PROJECT DATA**

TRENCH LENGTH: 8,251 FT
SERVICE DROPS: 216
POWER POLE REMOVAL: 75
TRANSFORMER COUNT: 15
ESTIMATED COST: \$ 6,842,810



# COUNCIL DISTRICT 4 NEIGHBORHOOD: MOUNTAIN VIEW PLANNING COMMUNITY: SOUTHEASTERN SAN DIEGO



### SURCHARGE PROJECT MTNV-03: MOUNTAIN VIEW 03

# Project Boundary Parcel Boundaries

#### **PROJECT DATA**

TRENCH LENGTH: 6,641 FT SERVICE DROPS: 145 POWER POLE REMOVAL: 65 TRANSFORMER COUNT: 14 ESTIMATED COST: \$ 5,313,364



# COUNCIL DISTRICT 4 NEIGHBORHOOD: MOUNTAIN VIEW PLANNING COMMUNITY: SOUTHEASTERN SAN DIEGO



### SURCHARGE PROJECT MTNV-07: MOUNTAIN VIEW 07

### Project Boundary Parcel B