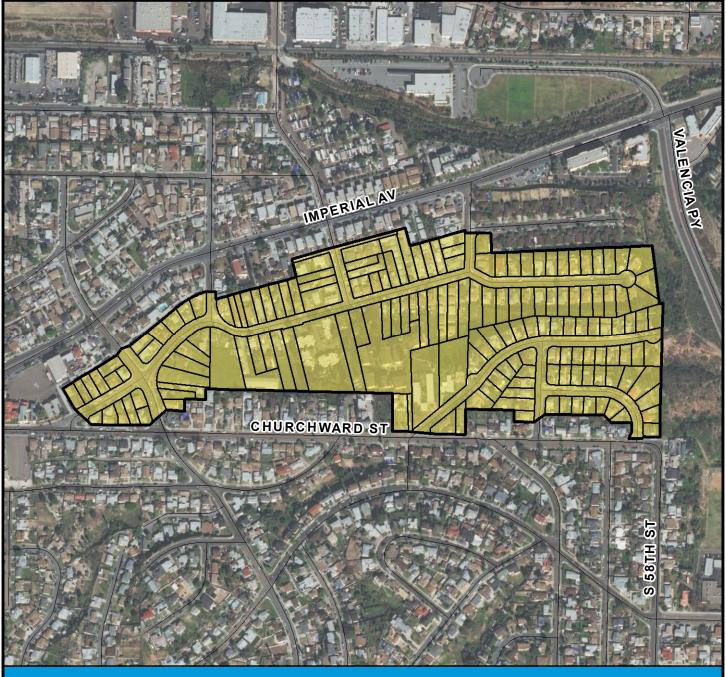

# COUNCIL DISTRICT 4 NEIGHBORHOOD: RIDGEVIEW / WEBSTER KEYED MAP

## COUNCIL DISTRICT 4 NEIGHBORHOOD: RIDGEVIEW / WEBSTER PLANNING COMMUNITY: MID-CITY: EASTERN AREA

### SURCHARGE PROJECT RDGV-03: RIDGEVIEW/WEBSTER 03

## Project Boundary Parcel Boundaries

#### **PROJECT DATA**

TRENCH LENGTH: 7,315 FT
SERVICE DROPS: 162
POWER POLE REMOVAL: 69
TRANSFORMER COUNT: 14
ESTIMATED COST: \$ 5,765,921