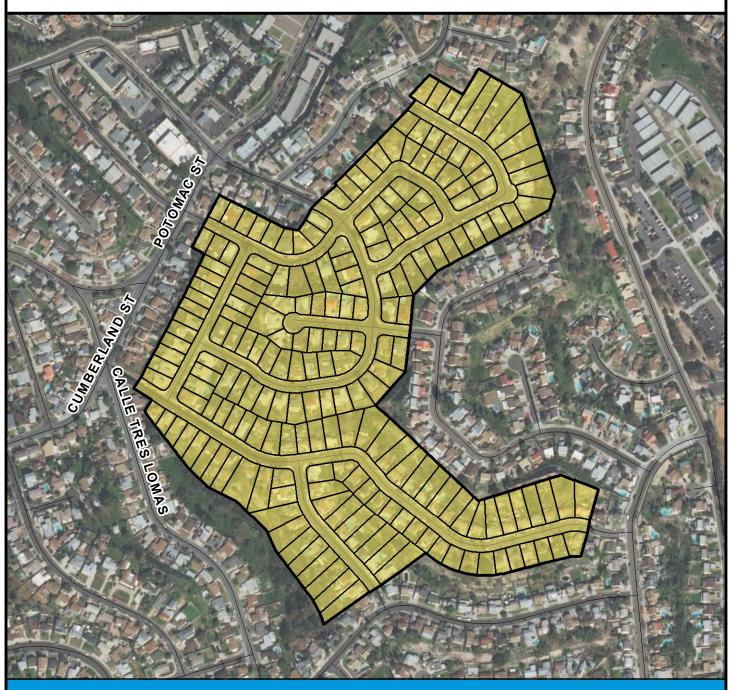

### SURCHARGE PROJECT **BATC-S2: BAY TERRACES SEGMENT 02**

### **BOUNDARY LEGEND**

**Project Boundary Parcel Boundaries** 

### **PROJECT DATA**

TRENCH LENGTH: 1,278 FT SERVICE DROPS: POWER POLE REMOVAL: 7 TRANSFORMER COUNT: 811,680 **ESTIMATED COST:** 