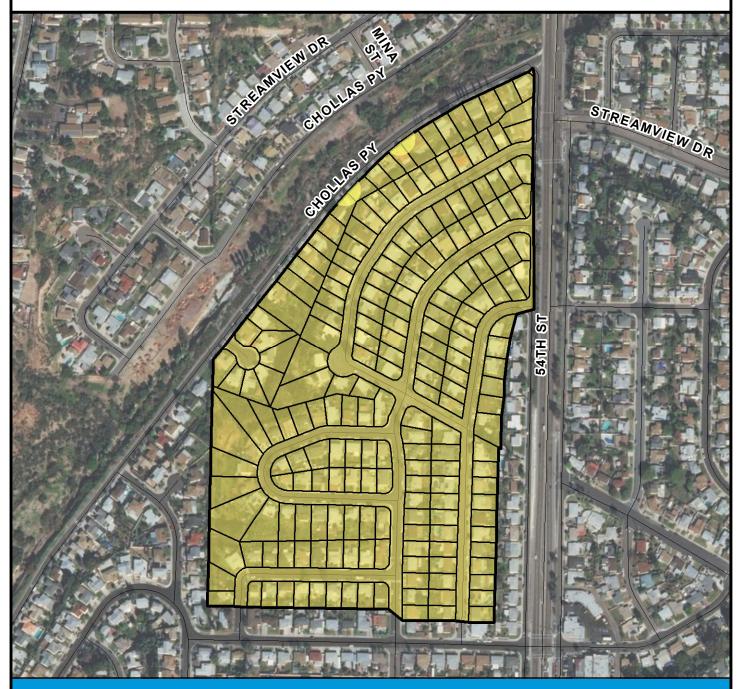

### SURCHARGE PROJECT OKPK-02: OAK PARK 02

### BOUNDARY LEGEND

Ν

Project Boundary
Parcel Boundaries

#### **PROJECT DATA**

TRENCH LENGTH: 10,028 FT SERVICE DROPS: 216 POWER POLE REMOVAL: 86 TRANSFORMER COUNT: 17 ESTIMATED COST: \$ 7,810,155