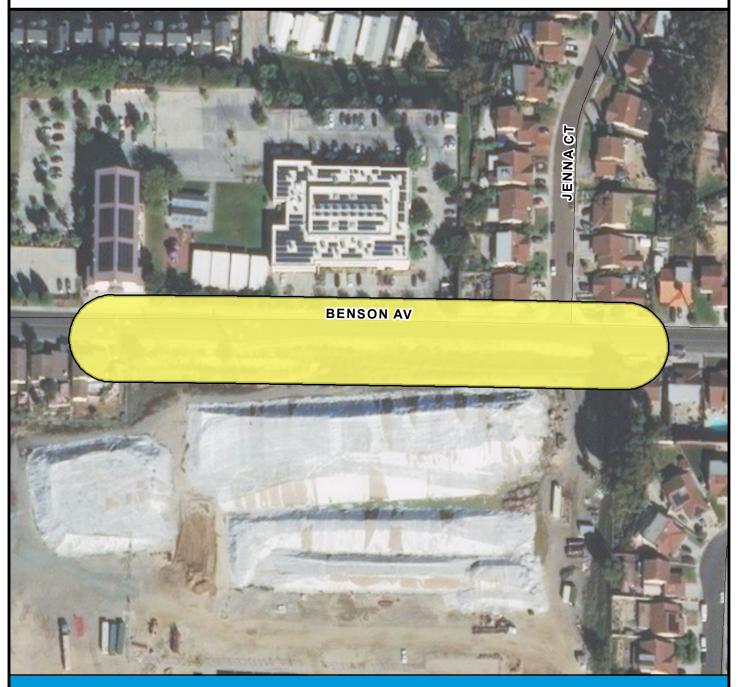

### SURCHARGE PROJECT EMER-01: EMERALD HILLS 01

### Project Boundary

Parcel Boundaries

### **PROJECT DATA**

TRENCH LENGTH: 6,229 FT SERVICE DROPS: 163 POWER POLE REMOVAL: 62 TRANSFORMER COUNT: 15 ESTIMATED COST: \$ 5,281,586