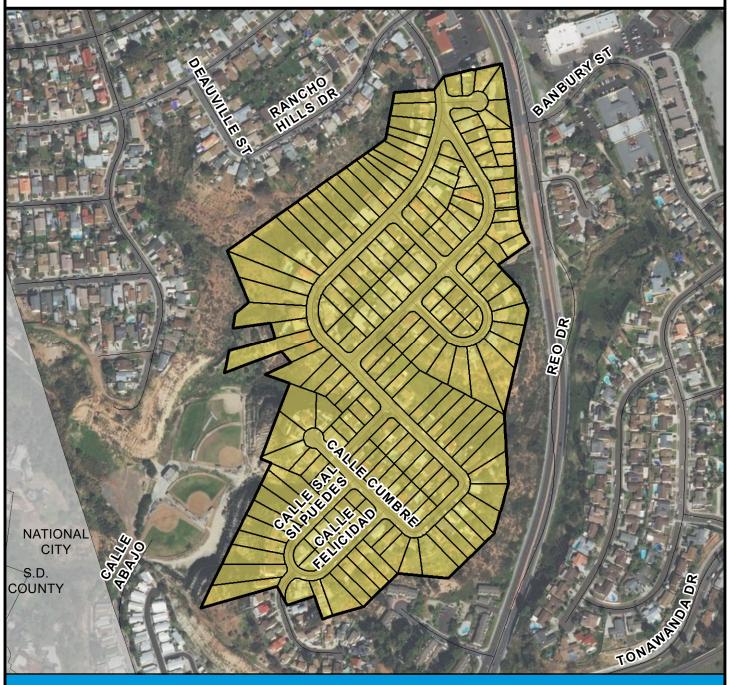

## SURCHARGE PROJECT BATC-S1: BAY TERRACES SEGMENT 01

## Project Boundary Parcel Boundaries

#### **PROJECT DATA**

TRENCH LENGTH: 1,409 FT SERVICE DROPS: 1
POWER POLE REMOVAL: 5
TRANSFORMER COUNT: 0
ESTIMATED COST: \$837,992