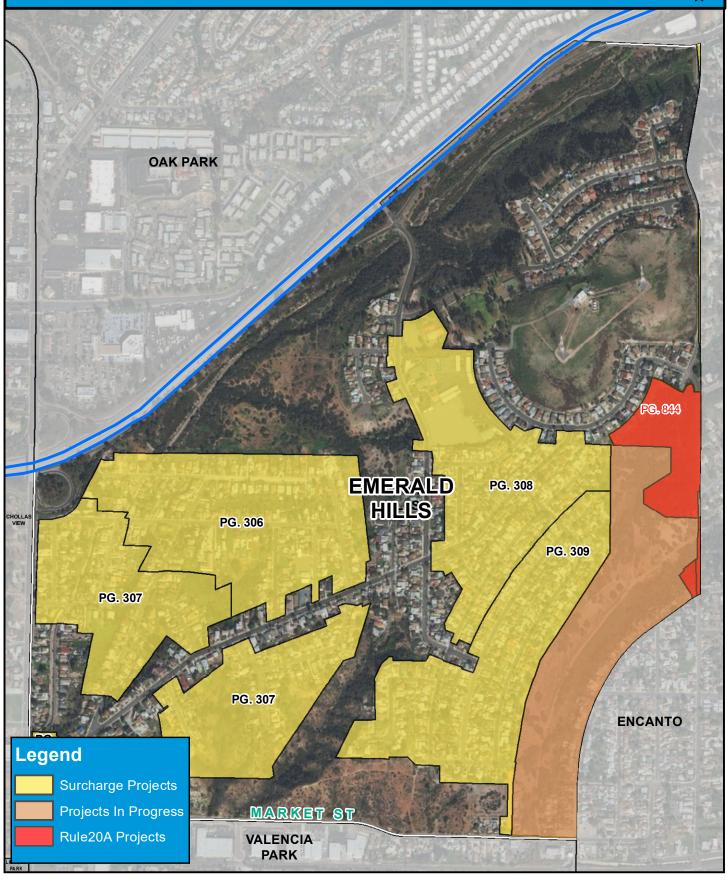

## COUNCIL DISTRICT 4 NEIGHBORHOOD: EMERALD HILLS KEYED MAP

### SURCHARGE PROJECT EMER-01: EMERALD HILLS 01

### Project Boundary

Parcel Boundaries

### **PROJECT DATA**

TRENCH LENGTH: 6,229 FT SERVICE DROPS: 163 POWER POLE REMOVAL: 62 TRANSFORMER COUNT: 15 ESTIMATED COST: \$ 5,281,586