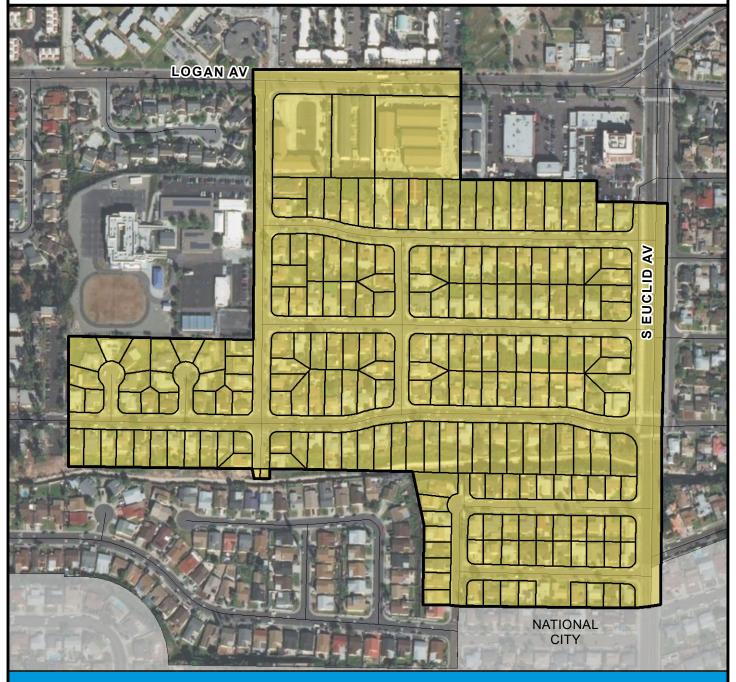

Project Boundary

Parcel Boundaries

#### **PROJECT DATA**

TRENCH LENGTH: 8,063 FT SERVICE DROPS: 185 POWER POLE REMOVAL: TRANSFORMER COUNT: 13 ESTIMATED COST: \$ 6,333,886







## **SURCHARGE PROJECT ENCO-11: ENCANTO 11**

### **BOUNDARY LEGEND**

Ν

Project Boundary

Parcel Boundaries

#### **PROJECT DATA**

TRENCH LENGTH: 5,660 FT
SERVICE DROPS: 154
POWER POLE REMOVAL: 48
TRANSFORMER COUNT: 11
ESTIMATED COST: \$ 4,788,074







### SURCHARGE PROJECT ENCO-S1: ENCANTO SEGMENT 01

## Project Boundary Parcel Boundaries

#### **PROJECT DATA**

TRENCH LENGTH: 771 FT
SERVICE DROPS: 1
POWER POLE REMOVAL: 4
TRANSFORMER COUNT: 1
ESTIMATED COST: \$ 576,152





## COUNCIL DISTRICT 4 NEIGHBORHOOD: JAMACHA LOMITA KEYED MAP







## COUNCIL DISTRICT 4 NEIGHBORHOOD: LINCOLN PARK KEYED MAP









### SURCHARGE PROJECT LNPK-01: LINCOLN PARK 01

## Project Boundary Parcel Boundaries

#### **PROJECT DATA**

TRENCH LENGTH: 8,251 FT
SERVICE DROPS: 216
POWER POLE REMOVAL: 75
TRANSFORMER COUNT: 15
ESTIMATED COST: \$ 6,842,810



# COUNCIL DISTRICT 4 NEIGHBORHOOD: MOUNTAIN VIEW PLANNING COMMUNITY: SOUTHEASTERN SAN DIEGO



### SURCHARGE PROJECT MTNV-03: MOUNTAIN VIEW 03

# Project Boundary Parcel Boundaries

#### **PROJECT DATA**

TRENCH LENGTH: 6,641 FT SERVICE DROPS: 145 POWER POLE REMOVAL: 65 TRANSFORMER COUNT: 14 ESTIMATED COST: \$ 5,313,364



# COUNCIL DISTRICT 4 NEIGHBORHOOD: MOUNTAIN VIEW PLANNING COMMUNITY: SOUTHEASTERN SAN DIEGO



### SURCHARGE PROJECT MTNV-07: MOUNTAIN VIEW 07

### Project Boundary Parcel Boundaries

#### **PROJECT DATA**

TRENCH LENGTH: 10,379 FT SERVICE DRO