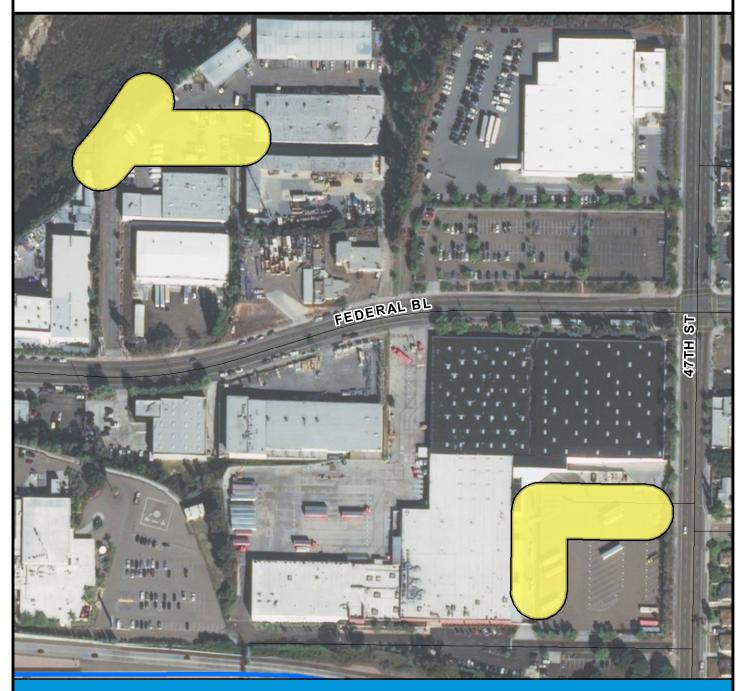

### SURCHARGE PROJECT SKYL-01: SKYLINE 01

#### **BOUNDARY LEGEND**

Ν

Project Boundary

Parcel Boundaries

#### **PROJECT DATA**

TRENCH LENGTH: 8,660 FT SERVICE DROPS: 135 POWER POLE REMOVAL: 61 TRANSFORMER COUNT: 15 ESTIMATED COST: \$ 6,205,150