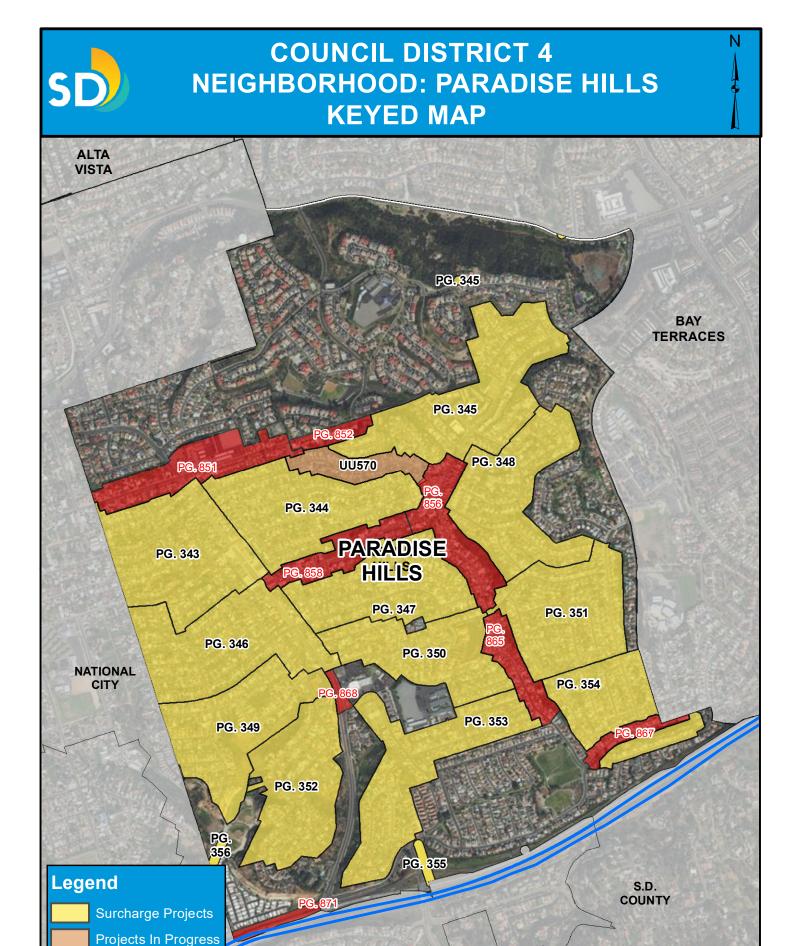

### SURCHARGE PROJECT PHLS-01: PARADISE HILLS 01

# Project Boundary Parcel Boundaries

#### **PROJECT DATA**

TRENCH LENGTH: 11,204 FT SERVICE DROPS: 230 POWER POLE REMOVAL: TRANSFORMER COUNT: 22 ESTIMATED COST: \$ 8,559,963

### SURCHARGE PROJECT PHLS-02: PARADISE HILLS 02

#### **PROJECT DATA**

TRENCH LENGTH: 11,402 FT SERVICE DROPS: 237 POWER POLE REMOVAL: TRANSFORMER COUNT: 18 ESTIMATED COST: \$ 8,618,900

### SURCHARGE PROJECT PHLS-03: PARADISE HILLS 03

#### **PROJECT DATA**

TRENCH LENGTH: 11,448 FT SERVICE DROPS: 205 POWER POLE REMOVAL: 92 TRANSFORMER COUNT: 23 ESTIMATED COST: \$ 8,415,657

### SURCHARGE PROJECT PHLS-04: PARADISE HILLS 04

#### **PROJECT DATA**

TRENCH LENGTH: 11,435 FT SERVICE DROPS: 229 POWER POLE REMOVAL: 96 TRANSFORMER COUNT: 19 ESTIMATED COST: \$ 8,640,744

### SURCHARGE PROJECT PHLS-05: PARADISE HILLS 05

### Project Boundary Parcel Boundaries

#### **PROJECT DATA**

TRENCH LENGTH: 8,297 FT SERVICE DROPS: 193 POWER POLE REMOVAL: 73 TRANSFORMER COUNT: 13 ESTIMATED COST: \$ 6,512,223

### SURCHARGE PROJECT PHLS-06: PARADISE HILLS 06

#### **PROJECT DATA**

TRENCH LENGTH: 7,728 FT SERVICE DROPS: 209 POWER POLE REMOVAL: 66 TRANSFORMER COUNT: 18 ESTIMATED COST: \$ 6,507,404

### SURCHARGE PROJECT PHLS-07: PARADISE HILLS 07

#### **PROJECT DATA**

TRENCH LENGTH: 6,986 FT
SERVICE DROPS: 181
POWER POLE REMOVAL: 53
TRANSFORMER COUNT: 17
ESTIMATED COST: \$ 5,826,807

### SURCHARGE PROJECT PHLS-08: PARADISE HILLS 08

## Project Boundary Parcel Boundaries

#### **PROJECT DATA**

TRENCH LENGTH: 8,513 FT SERVICE DROPS: 163 POWER POLE REMOVAL: 64 TRANSFORMER COUNT: 15 ESTIMATED COST: \$ 6,281,192

### SURCHARGE PROJECT PHLS-09: PARADISE HILLS 09

#### **PROJECT DATA**

TRENCH LENGTH: 9,458 FT SERVICE DROPS: 209 POWER POLE REMOVAL: 74 TRANSFORMER COUNT: 15 ESTIMATED COST: \$ 7,217,830

### SURCHARGE PROJECT PHLS-10: PARADISE HILLS 10

#### **PROJECT DATA**

TRENCH LENGTH: 6,511 FT SERVICE DROPS: 188 POWER POLE REMOVAL: 61 TRANSFORMER COUNT: 15 ESTIMATED COST: \$ 5,665,383

### SURCHARGE PROJECT PHLS-11: PARADISE HILLS 11

#### **PROJECT DATA**

TRENCH LENGTH: 9,519 FT
SERVICE DROPS: 198
POWER POLE REMOVAL: 69
TRANSFORMER COUNT: 13
ESTIMATED COST: \$ 7,062,619

### SURCHARGE PROJECT PHLS-12: PARADISE HILLS 12

#### **PROJECT DATA**

TRENCH LENGTH: 8,280 FT SERVICE DROPS: 187 POWER POLE REMOVAL: 61 TRANSFORMER COUNT: 16 ESTIMATED COST: \$ 6,463,850

### SURCHARGE PROJECT PHLS-S1: PARADISE HILLS SEGMENT 01

#### **PROJECT DATA**

TRENCH LENGTH: 713 FT
SERVICE DROPS: 0
POWER POLE REMOVAL: 3
TRANSFORMER COUNT: 0
ESTIMATED COST: \$ 514,956

### **SURCHARGE PROJECT** PHLS-S2: PARADISE HILLS SEGMENT 02

#### **BOUNDARY LEGEND Project Boundary Parcel Boundaries**

#### **PROJECT DATA**

TRENCH LENGTH: 370 FT SERVICE DROPS: POWER POLE REMOVAL: 3 TRANSFORMER COUNT: 423,038 **ESTIMATED COST:** 