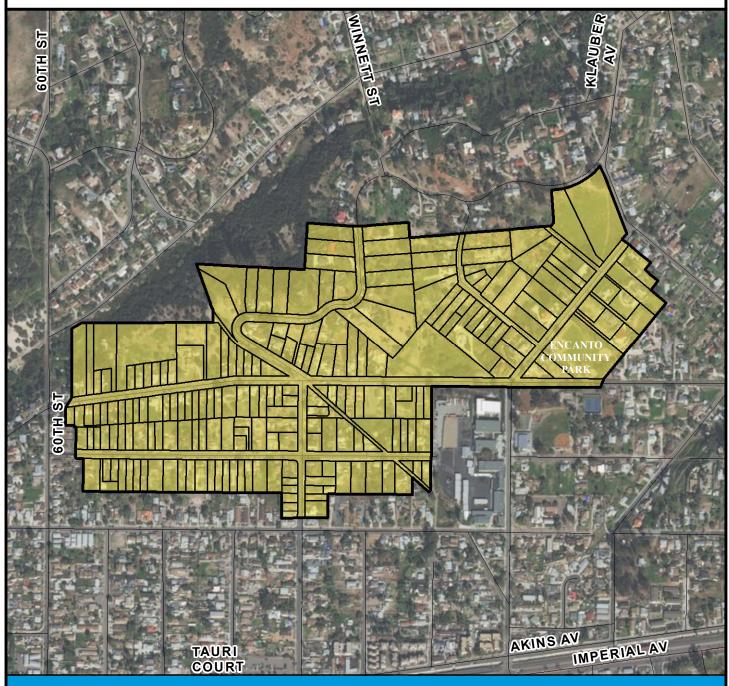

## SURCHARGE PROJECT BATC-S1: BAY TERRACES SEGMENT 01

## Project Boundary Parcel Boundaries

#### **PROJECT DATA**

TRENCH LENGTH: 1,409 FT SERVICE DROPS: 1
POWER POLE REMOVAL: 5
TRANSFORMER COUNT: 0
ESTIMATED COST: \$837,992