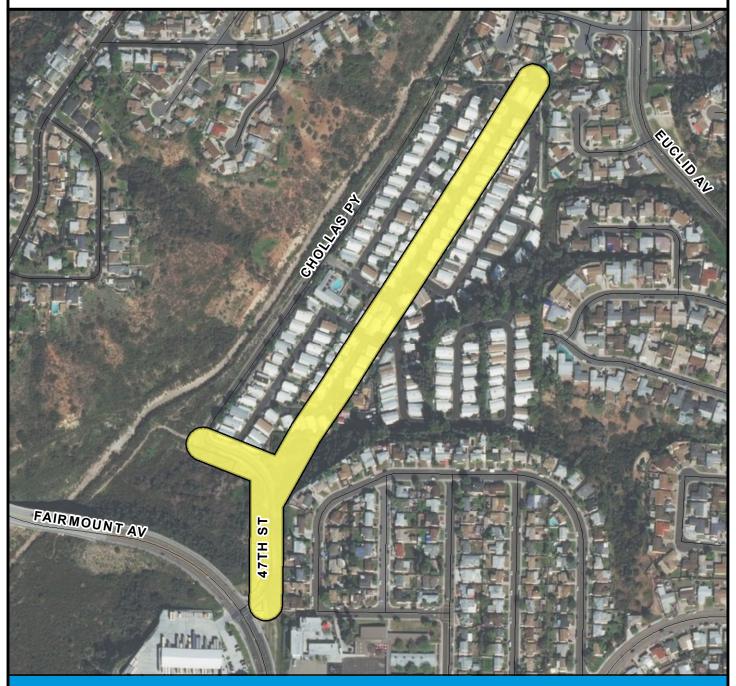

## COUNCIL DISTRICT 4 NEIGHBORHOOD: CHOLLAS VIEW KEYED MAP

### SURCHARGE PROJECT CHVW-01: CHOLLAS VIEW 01

#### **PROJECT DATA**

TRENCH LENGTH: 11,647 FT SERVICE DROPS: 221 POWER POLE REMOVAL: TRANSFORMER COUNT: 20 ESTIMATED COST: \$ 8,648,865