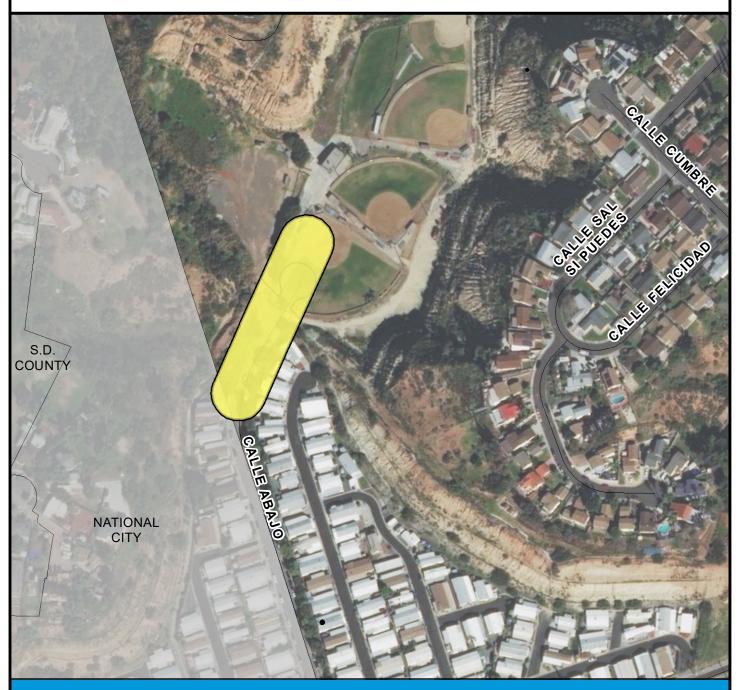

### SURCHARGE PROJECT PHLS-S1: PARADISE HILLS SEGMENT 01

# Project Boundary Parcel Boundaries

#### **PROJECT DATA**

TRENCH LENGTH: 713 FT
SERVICE DROPS: 0
POWER POLE REMOVAL: 3
TRANSFORMER COUNT: 0
ESTIMATED COST: \$ 514,956