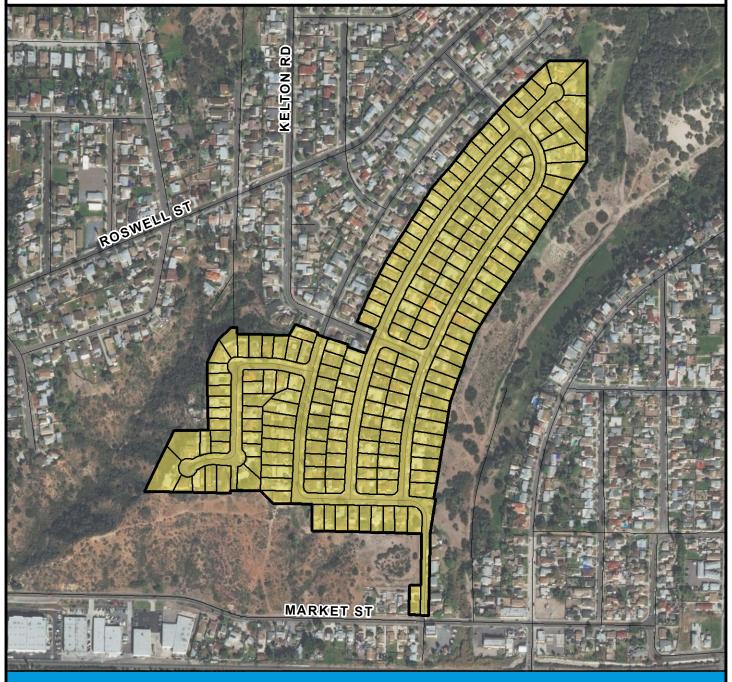

### SURCHARGE PROJECT **BATC-S2: BAY TERRACES SEGMENT 02**

### **BOUNDARY LEGEND**

**Project Boundary Parcel Boundaries** 

### **PROJECT DATA**

TRENCH LENGTH: 1,278 FT SERVICE DROPS: POWER POLE REMOVAL: 7 TRANSFORMER COUNT: 811,680 **ESTIMATED COST:** 