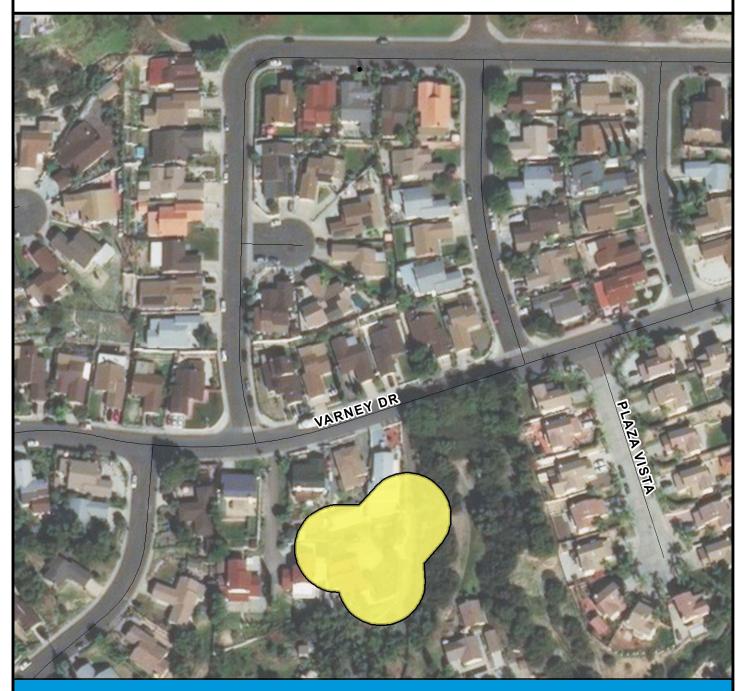

### SURCHARGE PROJECT AVTA-S1: ALTA VISTA SEGMENT 01

## Project Boundary Parcel Boundaries

#### **PROJECT DATA**

TRENCH LENGTH: 161 FT
SERVICE DROPS: 2
POWER POLE REMOVAL: 4
TRANSFORMER COUNT: 0
ESTIMATED COST: \$ 303,965

Projects In Progress

NAL

Rule20A Projects

CHULA

VISTA