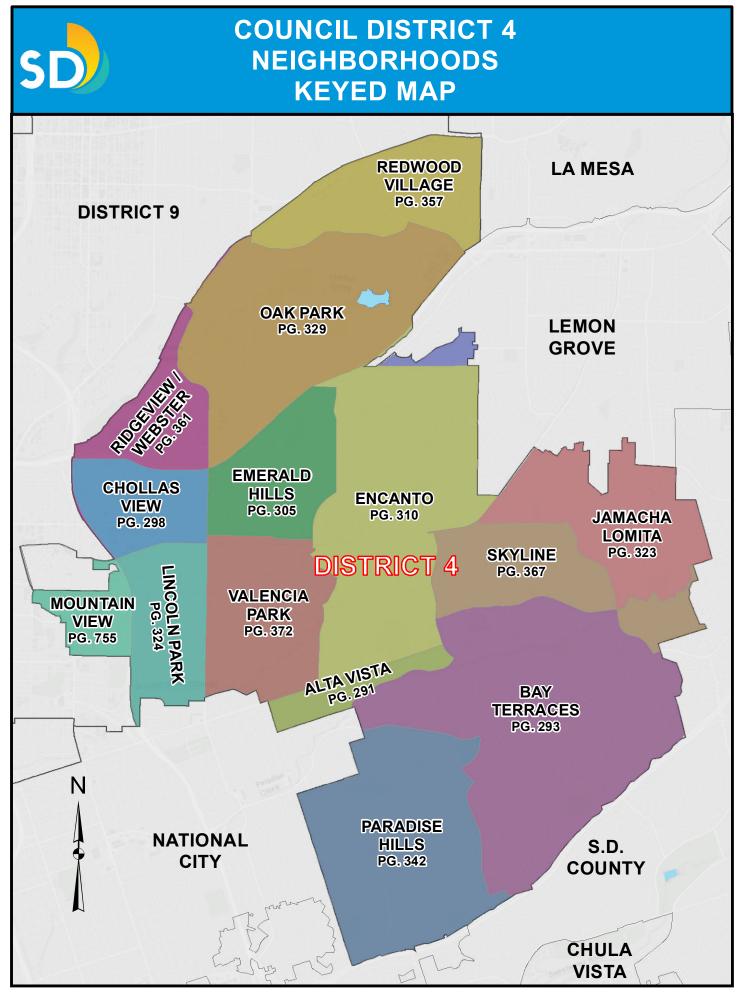

## COUNCIL DISTRICT 4 NEIGHBORHOOD: ALTA VISTA KEYED MAP

### SURCHARGE PROJECT AVTA-S1: ALTA VISTA SEGMENT 01

## Project Boundary Parcel Boundaries

#### **PROJECT DATA**

TRENCH LENGTH: 161 FT
SERVICE DROPS: 2
POWER POLE REMOVAL: 4
TRANSFORMER COUNT: 0
ESTIMATED COST: \$ 303,965

Projects In Progress

NAL

Rule20A Projects

CHULA

VISTA