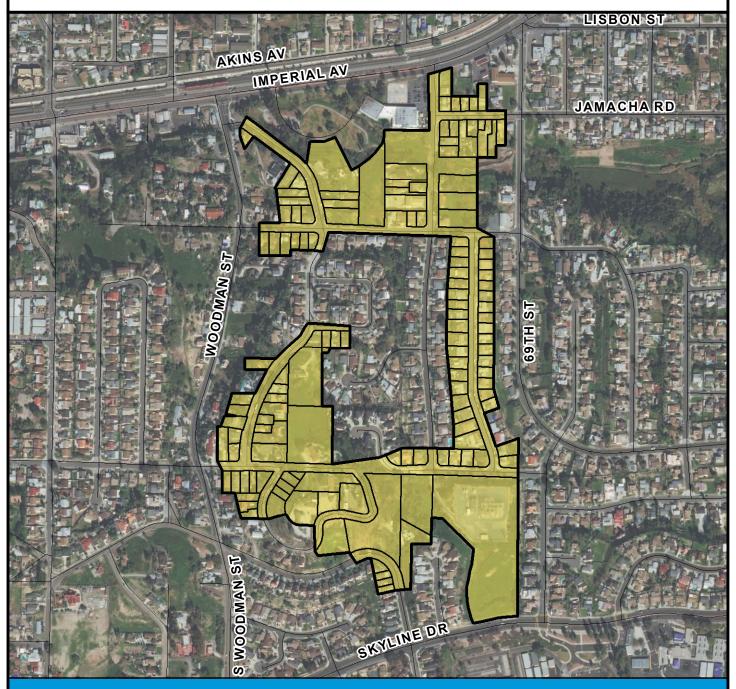

## COUNCIL DISTRICT 4 NEIGHBORHOOD: BAY TERRACES PLANNING COMMUNITY: SKYLINE-PARADISE HILLS

### SURCHARGE PROJECT BATC-01: BAY TERRACES 01

## Project Boundary Parcel Boundaries

#### **PROJECT DATA**

TRENCH LENGTH: 8,794 FT SERVICE DROPS: 229 POWER POLE REMOVAL: TRANSFORMER COUNT: 13 ESTIMATED COST: \$ 7,063,327