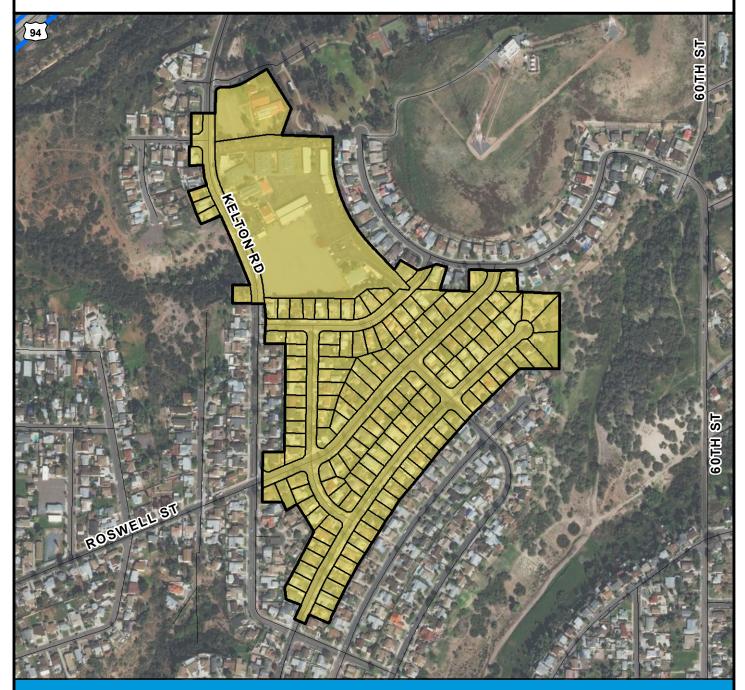

## SURCHARGE PROJECT BATC-S1: BAY TERRACES SEGMENT 01

## Project Boundary Parcel Boundaries

#### **PROJECT DATA**

TRENCH LENGTH: 1,409 FT SERVICE DROPS: 1
POWER POLE REMOVAL: 5
TRANSFORMER COUNT: 0
ESTIMATED COST: \$837,992