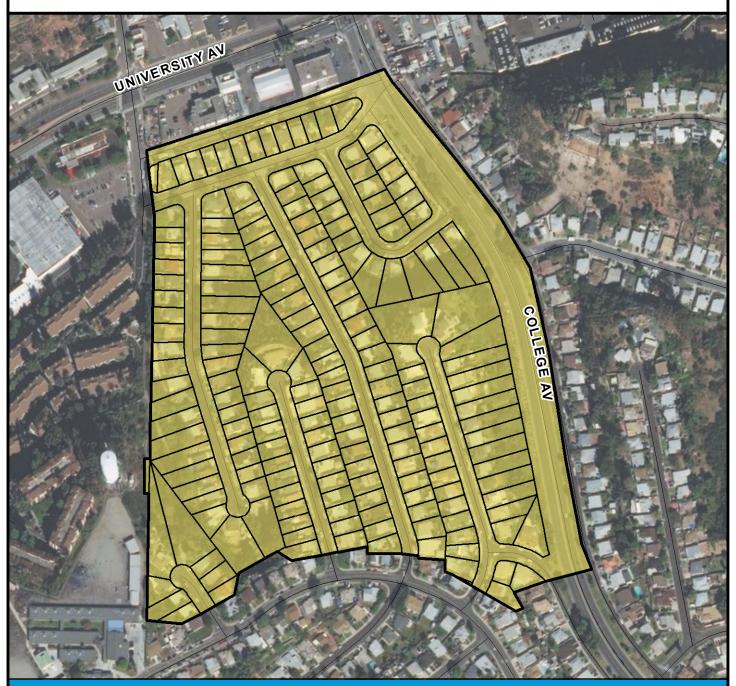

### SURCHARGE PROJECT AVTA-S1: ALTA VISTA SEGMENT 01

## Project Boundary Parcel Boundaries

#### **PROJECT DATA**

TRENCH LENGTH: 161 FT
SERVICE DROPS: 2
POWER POLE REMOVAL: 4
TRANSFORMER COUNT: 0
ESTIMATED COST: \$ 303,965

Projects In Progress

NAL

Rule20A Projects

CHULA

VISTA