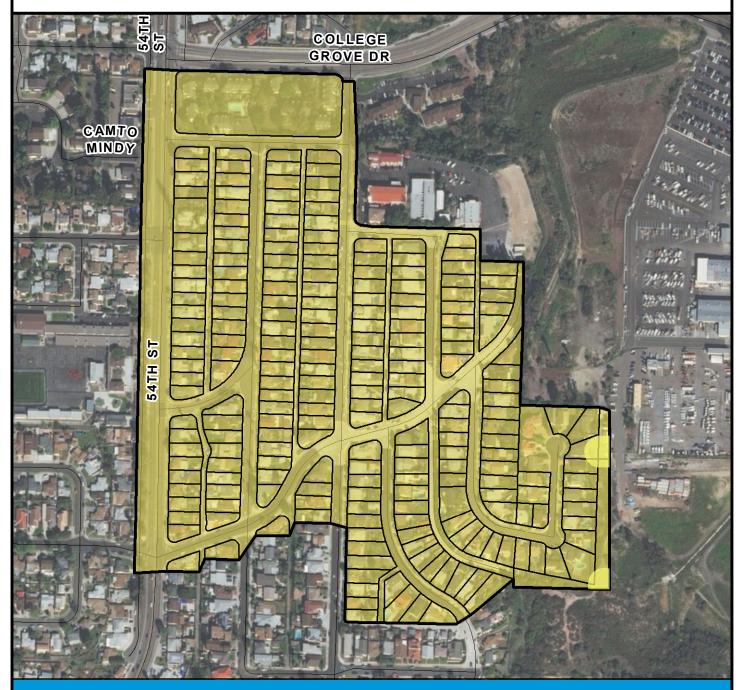

### SURCHARGE PROJECT RDGV-04: RIDGEVIEW/WEBSTER 04

### BOUNDARY LEGEND

Project Boundary

Parcel Boundaries

#### PROJECT DATA

TRENCH LENGTH: 5,662 FT
SERVICE DROPS: 151
POWER POLE REMOVAL: 54
TRANSFORMER COUNT: 12
ESTIMATED COST: \$ 4,850,896