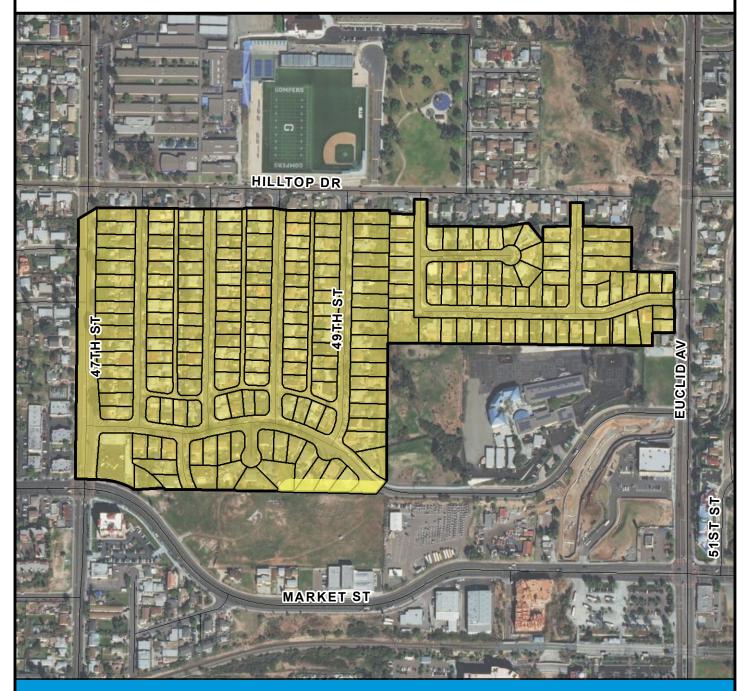

## SURCHARGE PROJECT BATC-S1: BAY TERRACES SEGMENT 01

## Project Boundary Parcel Boundaries

#### **PROJECT DATA**

TRENCH LENGTH: 1,409 FT SERVICE DROPS: 1
POWER POLE REMOVAL: 5
TRANSFORMER COUNT: 0
ESTIMATED COST: \$837,992