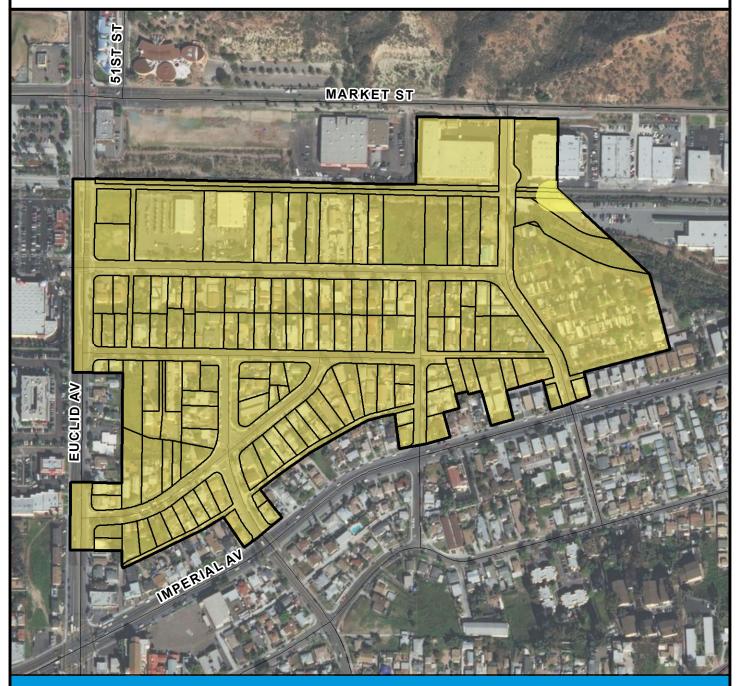

## COUNCIL DISTRICT 4 NEIGHBORHOOD: ALTA VISTA KEYED MAP

### SURCHARGE PROJECT AVTA-S1: ALTA VISTA SEGMENT 01

## Project Boundary Parcel Boundaries

#### **PROJECT DATA**

TRENCH LENGTH: 161 FT
SERVICE DROPS: 2
POWER POLE REMOVAL: 4
TRANSFORMER COUNT: 0
ESTIMATED COST: \$ 303,965

Projects In Progress

NAL

Rule20A Projects

CHULA

VISTA