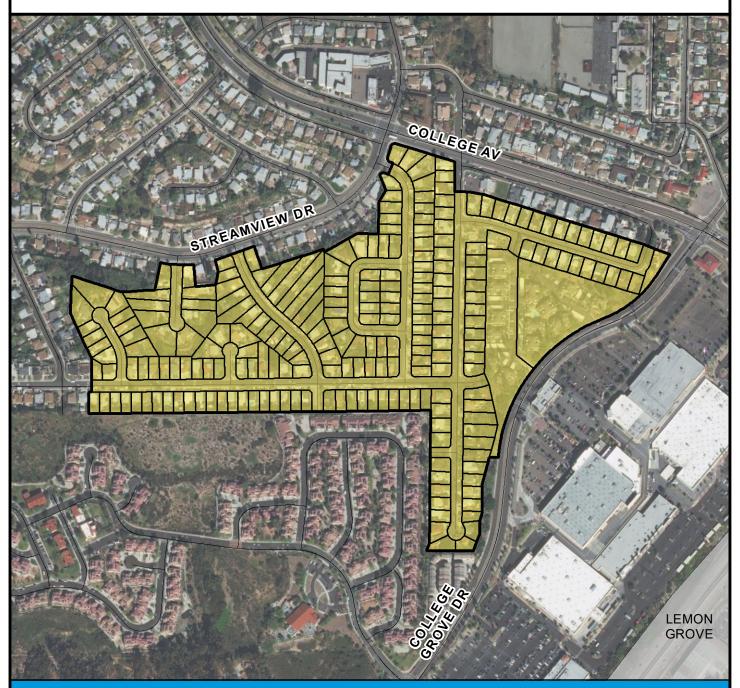

## COUNCIL DISTRICT 4 NEIGHBORHOOD: BAY TERRACES PLANNING COMMUNITY: SKYLINE-PARADISE HILLS

## SURCHARGE PROJECT BATC-S1: BAY TERRACES SEGMENT 01

## Project Boundary Parcel Boundaries

#### **PROJECT DATA**

TRENCH LENGTH: 1,409 FT SERVICE DROPS: 1
POWER POLE REMOVAL: 5
TRANSFORMER COUNT: 0
ESTIMATED COST: \$837,992