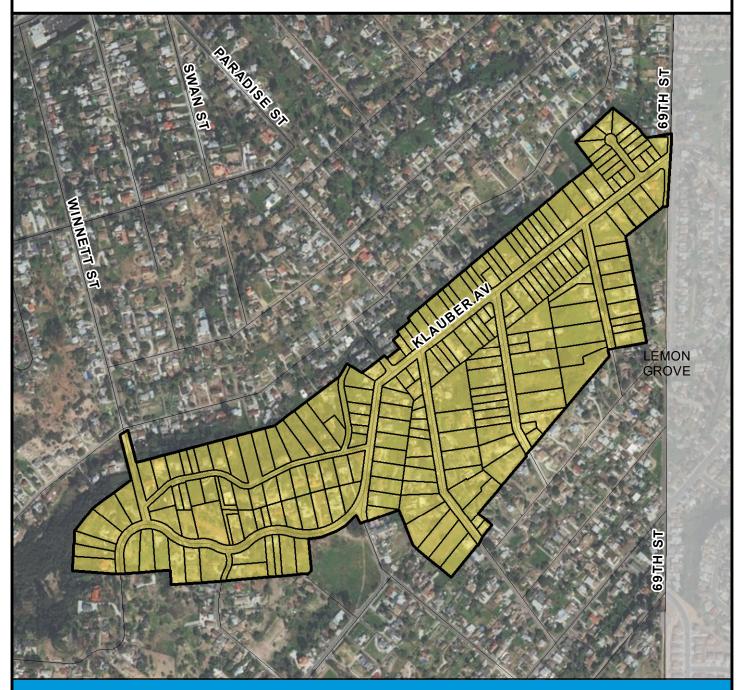

### SURCHARGE PROJECT **BATC-S2: BAY TERRACES SEGMENT 02**

### **BOUNDARY LEGEND**

**Project Boundary Parcel Boundaries** 

### **PROJECT DATA**

TRENCH LENGTH: 1,278 FT SERVICE DROPS: POWER POLE REMOVAL: 7 TRANSFORMER COUNT: 811,680 **ESTIMATED COST:** 