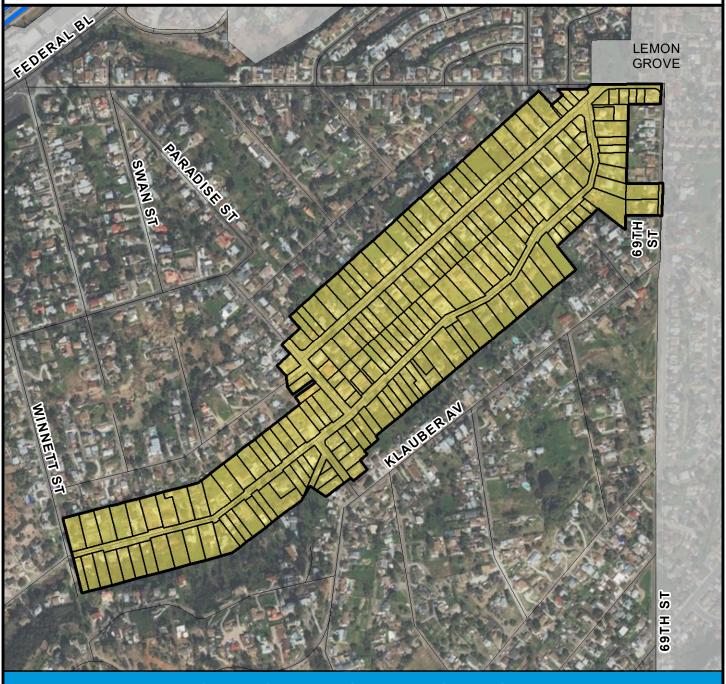

## SURCHARGE PROJECT BATC-S1: BAY TERRACES SEGMENT 01

## Project Boundary Parcel Boundaries

#### **PROJECT DATA**

TRENCH LENGTH: 1,409 FT SERVICE DROPS: 1
POWER POLE REMOVAL: 5
TRANSFORMER COUNT: 0
ESTIMATED COST: \$837,992