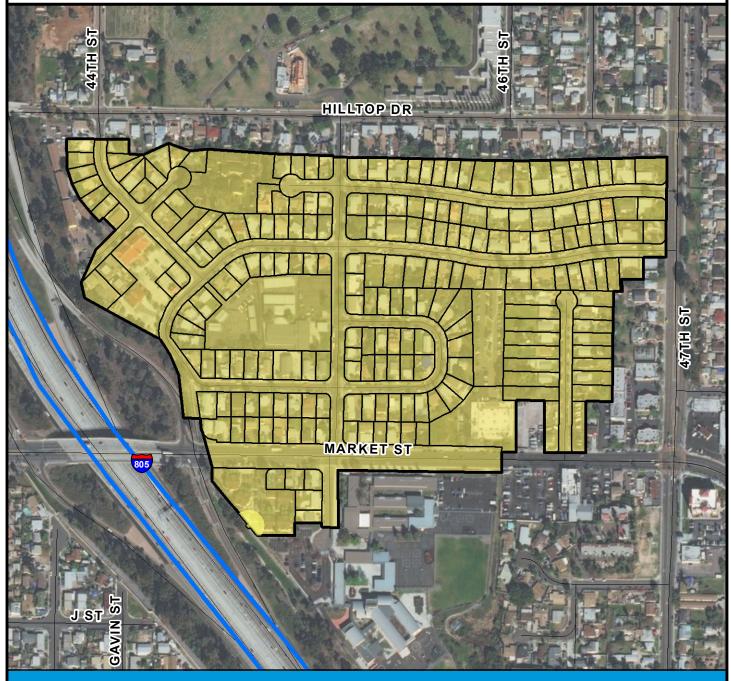

### SURCHARGE PROJECT AVTA-S1: ALTA VISTA SEGMENT 01

## Project Boundary Parcel Boundaries

#### **PROJECT DATA**

TRENCH LENGTH: 161 FT
SERVICE DROPS: 2
POWER POLE REMOVAL: 4
TRANSFORMER COUNT: 0
ESTIMATED COST: \$ 303,965

Projects In Progress

NAL

Rule20A Projects

CHULA

VISTA