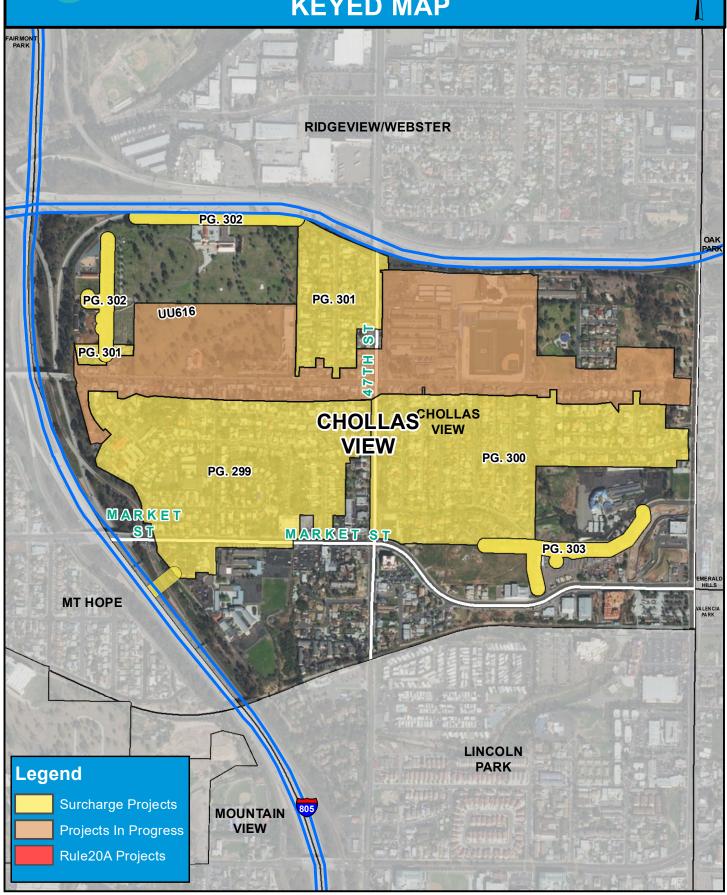

## COUNCIL DISTRICT 4 NEIGHBORHOOD: CHOLLAS VIEW KEYED MAP

### SURCHARGE PROJECT CHVW-01: CHOLLAS VIEW 01

## Project Boundary Parcel Boundaries

#### **PROJECT DATA**

TRENCH LENGTH: 11,647 FT SERVICE DROPS: 221 POWER POLE REMOVAL: TRANSFORMER COUNT: 20 ESTIMATED COST: \$ 8,648,865