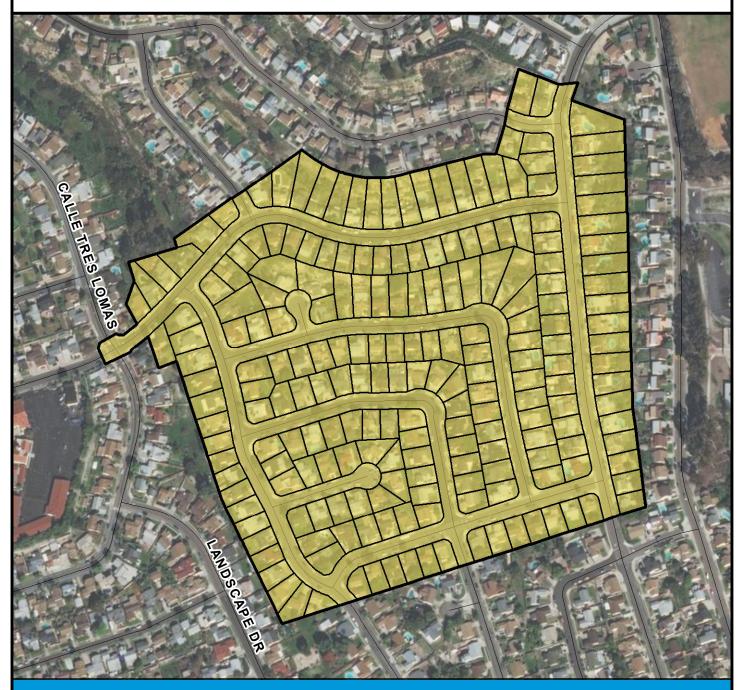

### SURCHARGE PROJECT AVTA-S1: ALTA VISTA SEGMENT 01

## Project Boundary Parcel Boundaries

#### **PROJECT DATA**

TRENCH LENGTH: 161 FT
SERVICE DROPS: 2
POWER POLE REMOVAL: 4
TRANSFORMER COUNT: 0
ESTIMATED COST: \$ 303,965

Projects In Progress

NAL

Rule20A Projects

CHULA

VISTA