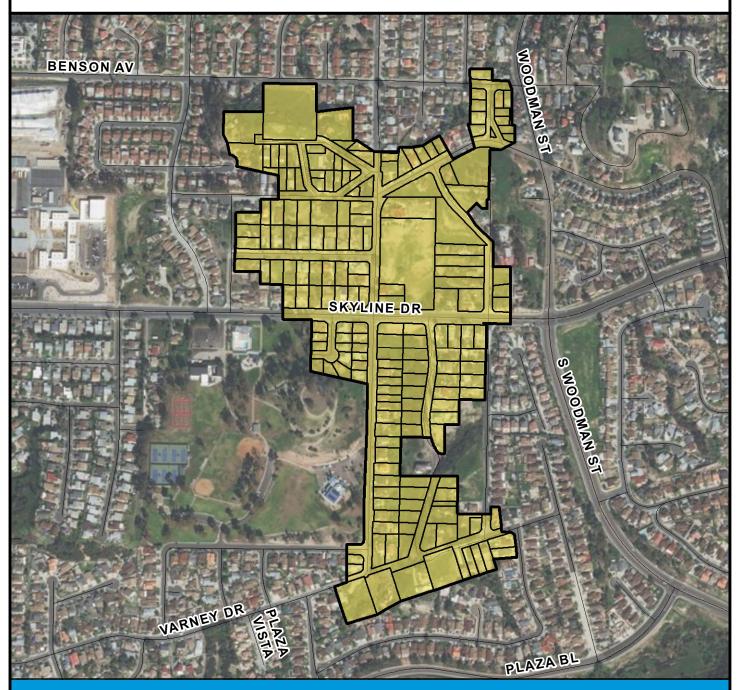

### SURCHARGE PROJECT SKYL-01: SKYLINE 01

#### **BOUNDARY LEGEND**

Ν

Project Boundary

Parcel Boundaries

#### **PROJECT DATA**

TRENCH LENGTH: 8,660 FT SERVICE DROPS: 135 POWER POLE REMOVAL: 61 TRANSFORMER COUNT: 15 ESTIMATED COST: \$ 6,205,150