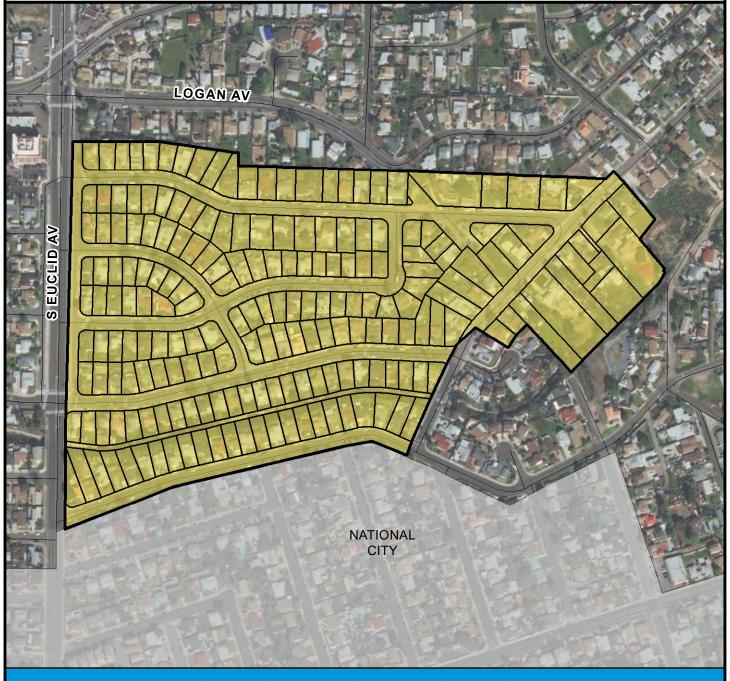

## COUNCIL DISTRICT 4 NEIGHBORHOOD: BAY TERRACES PLANNING COMMUNITY: SKYLINE-PARADISE HILLS

## SURCHARGE PROJECT BATC-S1: BAY TERRACES SEGMENT 01

## Project Boundary Parcel Boundaries

#### **PROJECT DATA**

TRENCH LENGTH: 1,409 FT SERVICE DROPS: 1
POWER POLE REMOVAL: 5
TRANSFORMER COUNT: 0
ESTIMATED COST: \$837,992