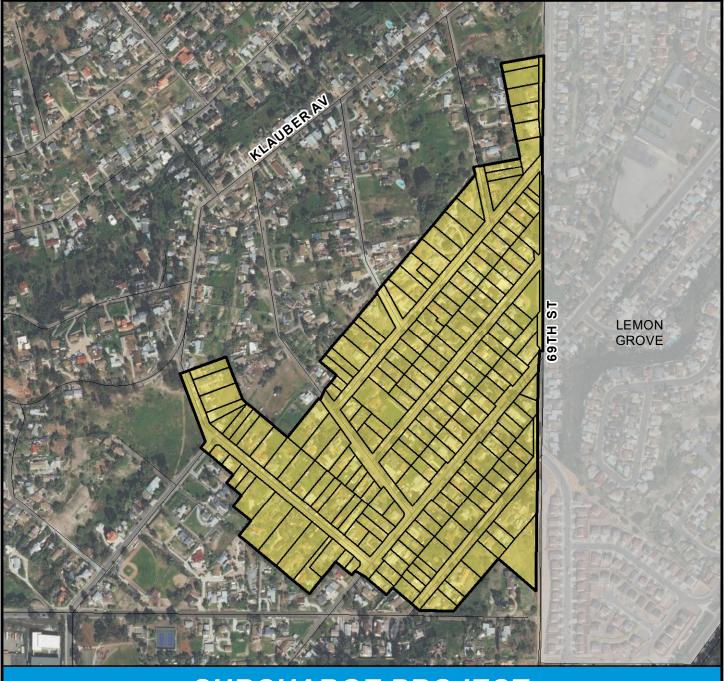

### SURCHARGE PROJECT ENCO-S1: ENCANTO SEGMENT 01

## Project Boundary Parcel Boundaries

#### **PROJECT DATA**

TRENCH LENGTH: 771 FT
SERVICE DROPS: 1
POWER POLE REMOVAL: 4
TRANSFORMER COUNT: 1
ESTIMATED COST: \$ 576,152