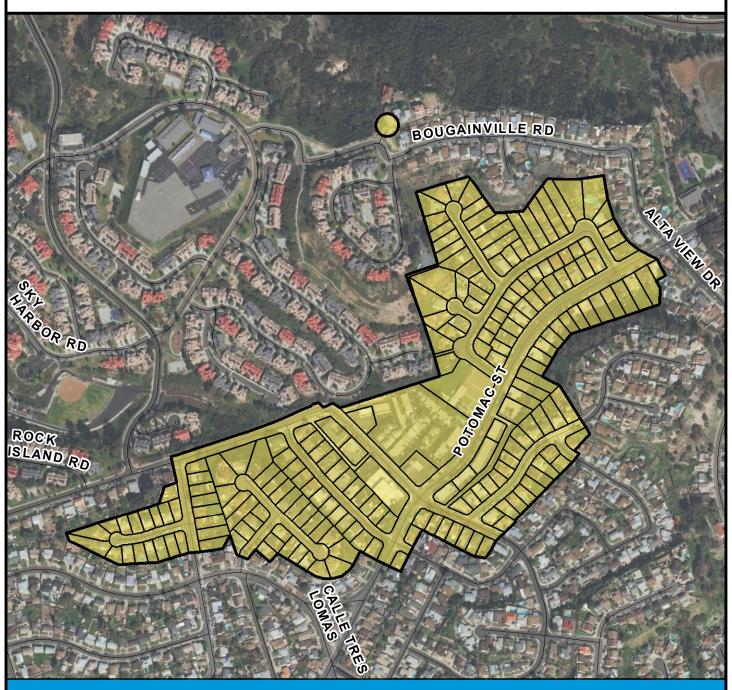

## SURCHARGE PROJECT BATC-S1: BAY TERRACES SEGMENT 01

## Project Boundary Parcel Boundaries

#### **PROJECT DATA**

TRENCH LENGTH: 1,409 FT SERVICE DROPS: 1
POWER POLE REMOVAL: 5
TRANSFORMER COUNT: 0
ESTIMATED COST: \$837,992