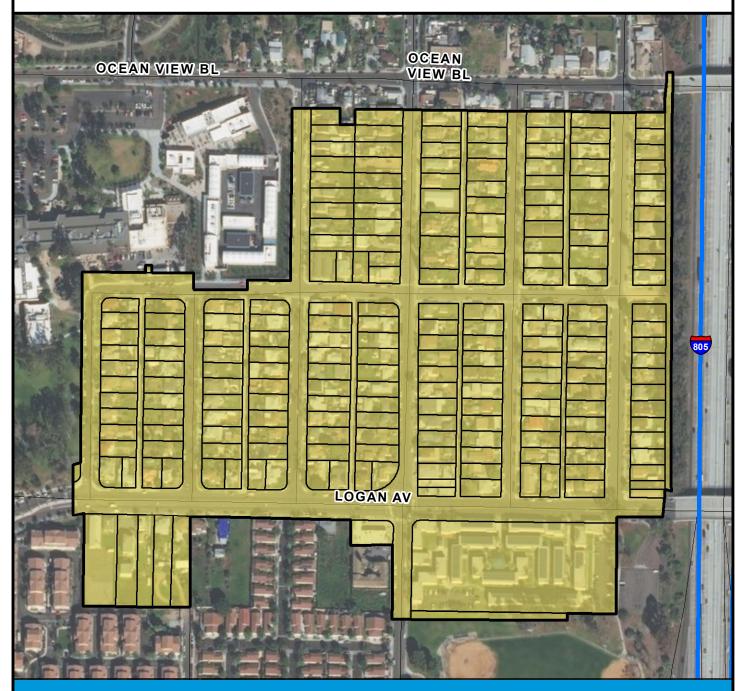

# COUNCIL DISTRICT 4 NEIGHBORHOOD: MOUNTAIN VIEW PLANNING COMMUNITY: SOUTHEASTERN SAN DIEGO

### SURCHARGE PROJECT MTNV-03: MOUNTAIN VIEW 03

# Project Boundary Parcel Boundaries

#### **PROJECT DATA**

TRENCH LENGTH: 6,641 FT SERVICE DROPS: 145 POWER POLE REMOVAL: 65 TRANSFORMER COUNT: 14 ESTIMATED COST: \$ 5,313,364