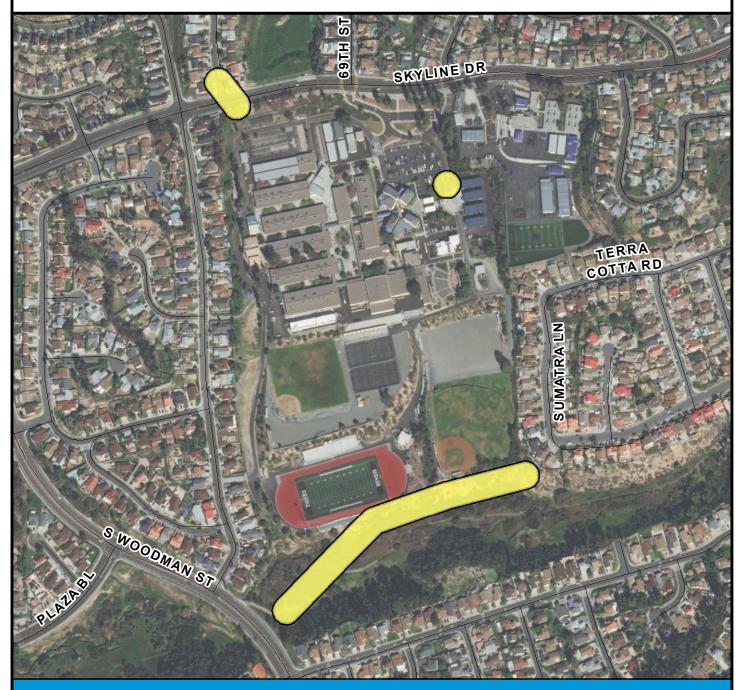

### SURCHARGE PROJECT SKYL-01: SKYLINE 01

#### **BOUNDARY LEGEND**

Ν

Project Boundary

Parcel Boundaries

#### **PROJECT DATA**

TRENCH LENGTH: 8,660 FT SERVICE DROPS: 135 POWER POLE REMOVAL: 61 TRANSFORMER COUNT: 15 ESTIMATED COST: \$ 6,205,150