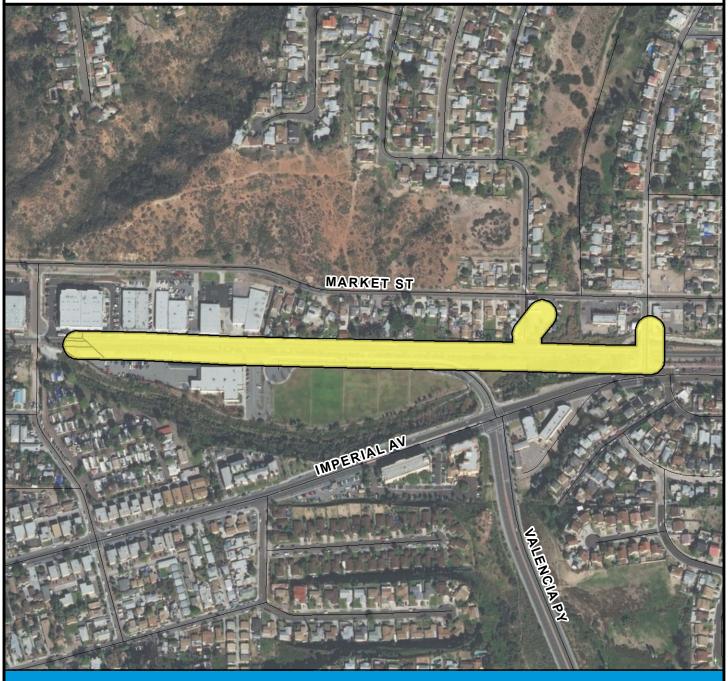

## SURCHARGE PROJECT BATC-S1: BAY TERRACES SEGMENT 01

## Project Boundary Parcel Boundaries

#### **PROJECT DATA**

TRENCH LENGTH: 1,409 FT SERVICE DROPS: 1
POWER POLE REMOVAL: 5
TRANSFORMER COUNT: 0
ESTIMATED COST: \$837,992