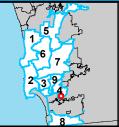

## COUNCIL DISTRICT 4 NEIGHBORHOOD: BAY TERRACES PLANNING COMMUNITY: SKYLINE-PARADISE HILLS

## SURCHARGE PROJECT BATC-S1: BAY TERRACES SEGMENT 01

## Project Boundary Parcel Boundaries

#### **PROJECT DATA**

TRENCH LENGTH: 1,409 FT SERVICE DROPS: 1
POWER POLE REMOVAL: 5
TRANSFORMER COUNT: 0
ESTIMATED COST: \$837,992