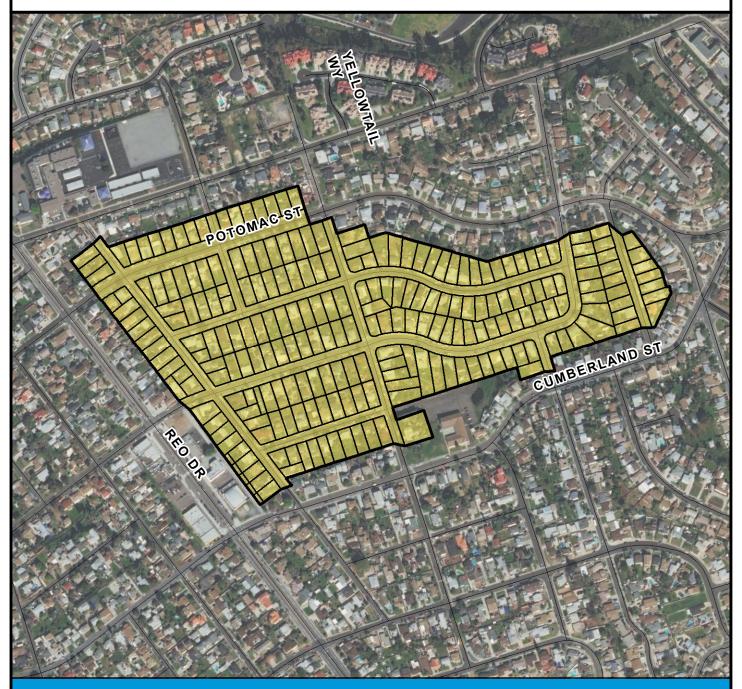

### SURCHARGE PROJECT AVTA-S1: ALTA VISTA SEGMENT 01

## Project Boundary Parcel Boundaries

#### **PROJECT DATA**

TRENCH LENGTH: 161 FT
SERVICE DROPS: 2
POWER POLE REMOVAL: 4
TRANSFORMER COUNT: 0
ESTIMATED COST: \$ 303,965

Projects In Progress

NAL

Rule20A Projects

CHULA

VISTA