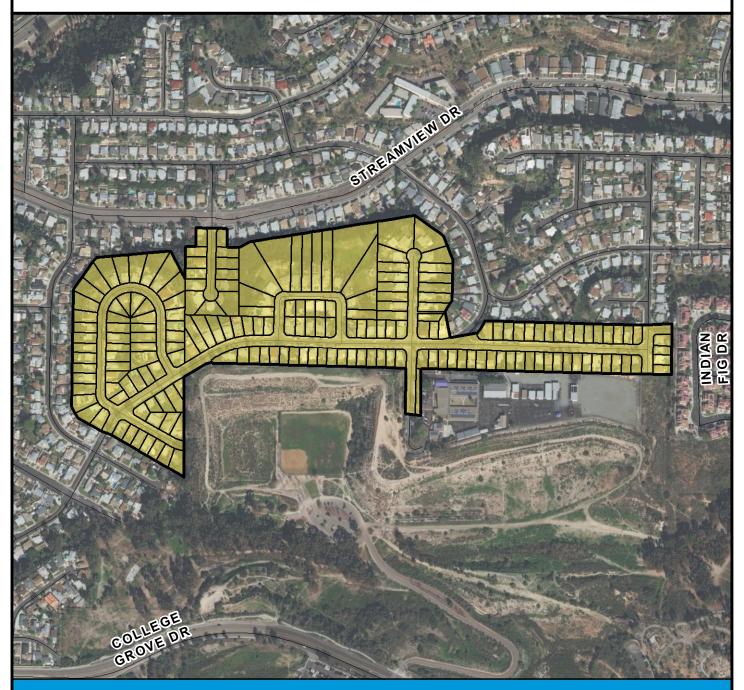

## COUNCIL DISTRICT 4 NEIGHBORHOOD: ALTA VISTA KEYED MAP

### SURCHARGE PROJECT AVTA-S1: ALTA VISTA SEGMENT 01

## Project Boundary Parcel Boundaries

#### **PROJECT DATA**

TRENCH LENGTH: 161 FT
SERVICE DROPS: 2
POWER POLE REMOVAL: 4
TRANSFORMER COUNT: 0
ESTIMATED COST: \$ 303,965

Projects In Progress

NAL

Rule20A Projects

CHULA

VISTA