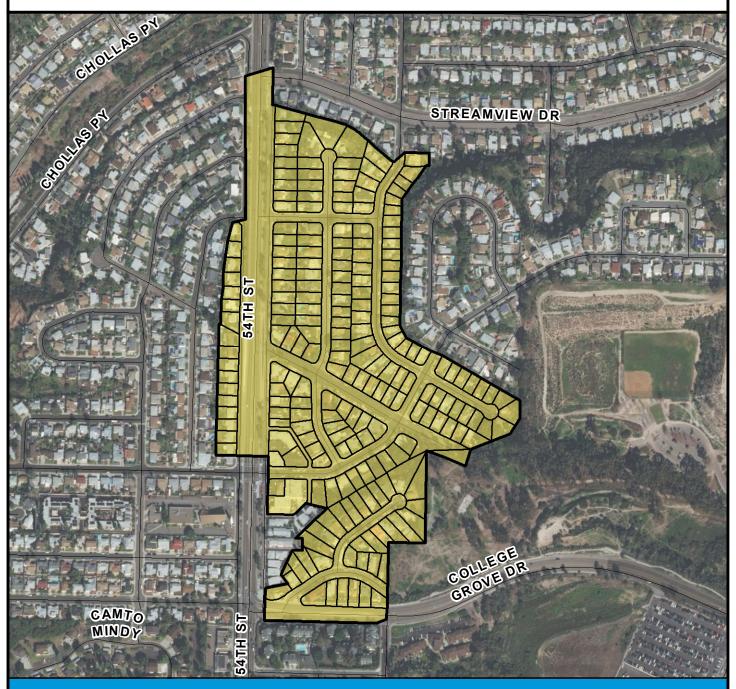

### SURCHARGE PROJECT OKPK-03: OAK PARK 03

#### **BOUNDARY LEGEND**

Ν

Project Boundary

Parcel Boundaries

#### **PROJECT DATA**

TRENCH LENGTH: 7,126 FT SERVICE DROPS: 193 POWER POLE REMOVAL: 56 TRANSFORMER COUNT: 17 ESTIMATED COST: \$ 6,038,762