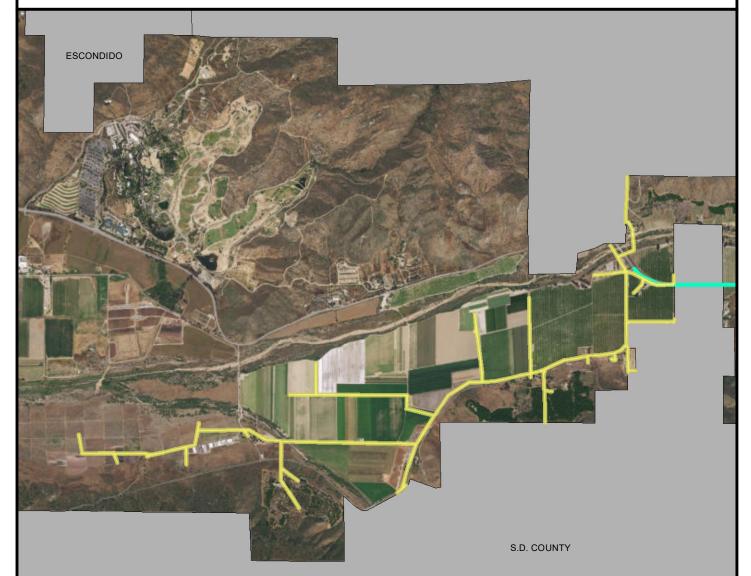

# SURCHARGE PROJECT SAPA-S2: SAN PASQUAL SEGMENT 02

| BOUNDARY LEGEND |                   |   |
|-----------------|-------------------|---|
|                 | Project Boundary  | l |
|                 | Parcel Boundaries | ( |
|                 | Major Roads       |   |

|--|

| TRENCH LENGTH:      | 44,772 FT     |
|---------------------|---------------|
| SERVICE DROPS:      | 3             |
| POWER POLE REMOVAL: | 172           |
| TRANSFORMER COUNT:  | 38            |
| ESTIMATED COST:     | \$ 21,363,159 |

THIS MAP/DATAIS PROVIDED WITHOUT WARRANTY OF ANY KIND, EITHER EXPRESSED OR MPLIED, INCLUDING BUT NOT LIMITED TO, THE IMPLIED WARRANTIES OF MERCHANTABILITY AND FITNESS FOR A PARTICULAR PURPOSE.