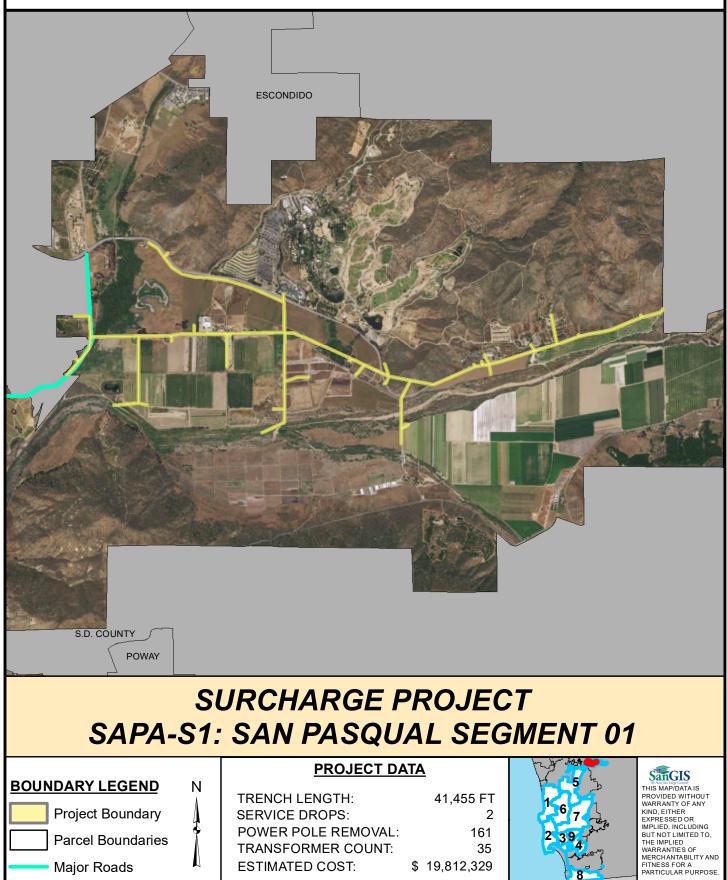

# SURCHARGE PROJECT SAPA-S2: SAN PASQUAL SEGMENT 02

| BOUNDARY LEGEND |                   |   |
|-----------------|-------------------|---|
|                 | Project Boundary  | l |
|                 | Parcel Boundaries | ( |
|                 | Major Roads       |   |

|--|

| TRENCH LENGTH:      | 44,772 FT     |
|---------------------|---------------|
| SERVICE DROPS:      | 3             |
| POWER POLE REMOVAL: | 172           |
| TRANSFORMER COUNT:  | 38            |
| ESTIMATED COST:     | \$ 21,363,159 |

THIS MAP/DATAIS PROVIDED WITHOUT WARRANTY OF ANY KIND, EITHER EXPRESSED OR MPLIED, INCLUDING BUT NOT LIMITED TO, THE IMPLIED WARRANTIES OF MERCHANTABILITY AND FITNESS FOR A PARTICULAR PURPOSE.