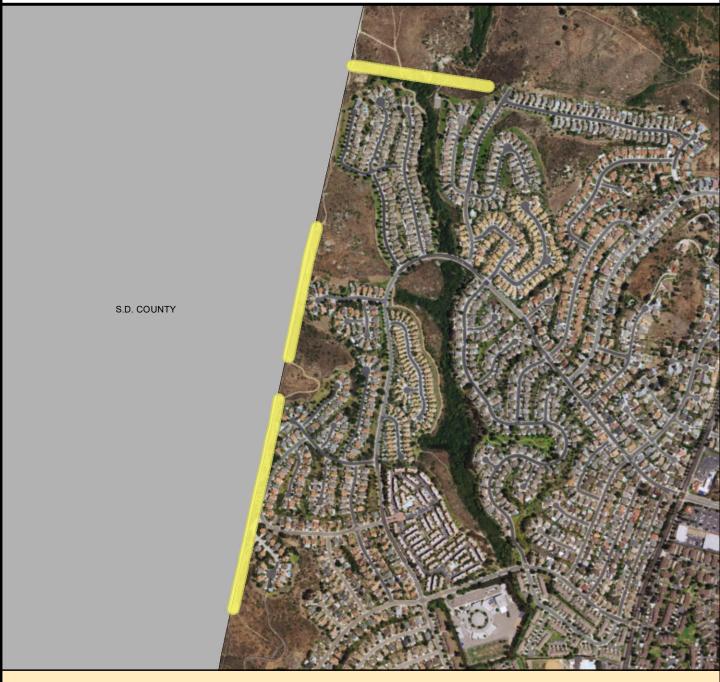

# SURCHARGE PROJECT BMTN-S1: BLACK MOUNTAIN RANCH SEGMENT 01

| BOUNDARY LEGEND |                   |   |  |
|-----------------|-------------------|---|--|
|                 | Project Boundary  | l |  |
|                 | Parcel Boundaries |   |  |
|                 | Major Roads       |   |  |

#### PROJECT DATA

| TRENCH LENGTH:      | 11,881 FT       |
|---------------------|-----------------|
| SERVICE DROPS:      | 10              |
| POWER POLE REMOVAL: | 30              |
| TRANSFORMER COUNT:  | 1               |
| ESTIMATED COST:     | \$<br>5,633,235 |