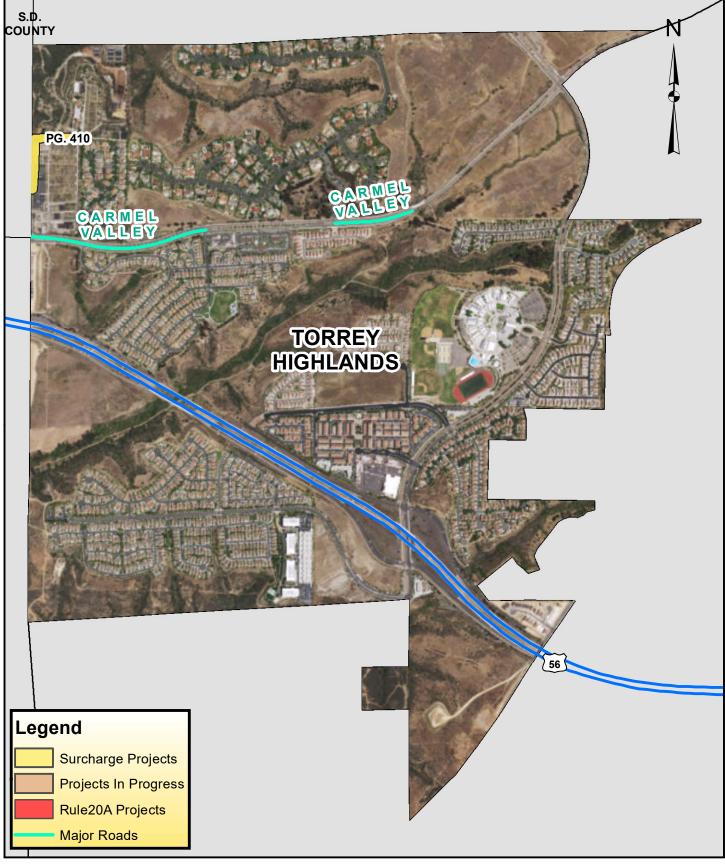

# SURCHARGE PROJECT **THLD-S1: TORREY HIGHLANDS SEGMENT 01**

|                   | PROJECT DA                            |
|-------------------|---------------------------------------|
| BOUNDARY LEGEND N | TRENCH LENGTH:                        |
| Project Boundary  | SERVICE DROPS:                        |
| Parcel Boundaries | POWER POLE REMOVAL:                   |
| Major Roads       | TRANSFORMER COUNT:<br>ESTIMATED COST: |
|                   |                                       |

|  | P | RC | )J | <u>E(</u> | <u>) T</u> | D | Α | <u>ГА</u> |
|--|---|----|----|-----------|------------|---|---|-----------|
|--|---|----|----|-----------|------------|---|---|-----------|

| 1,276 FT      |  |
|---------------|--|
| 1             |  |
| 7             |  |
| 2             |  |
| \$<br>831,088 |  |
|               |  |