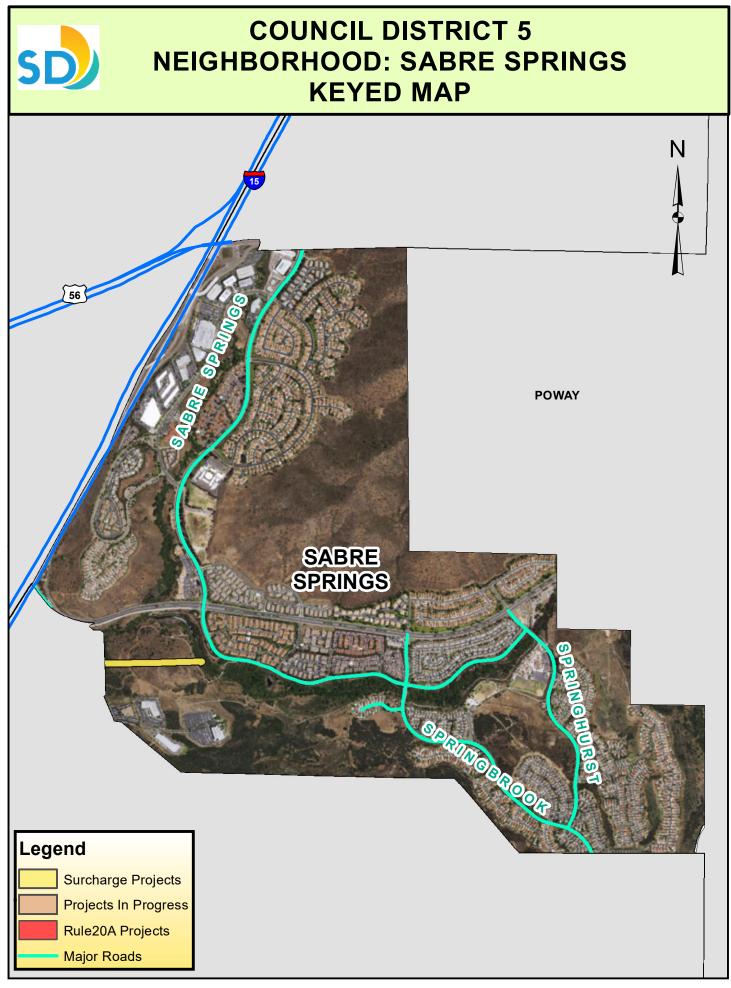

### COUNCIL DISTRICT 5 NEIGHBORHOOD: SABRE SPRINGS PLANNING COMMUNITY: SABRE SPRINGS

# SURCHARGE PROJECT SSPG-S1: SABRE SPRINGS SEGMENT 01

| BOUN | NDARY LEGEND      | Ņ |
|------|-------------------|---|
|      | Project Boundary  | ļ |
|      | Parcel Boundaries | Ĩ |
|      | Maior Roads       |   |

| PROJEC1 | DATA |
|---------|------|
|         |      |

| TRENCH LENGTH:      | 4,975 FT        |
|---------------------|-----------------|
| SERVICE DROPS:      | 0               |
| POWER POLE REMOVAL: | 16              |
| TRANSFORMER COUNT:  | 0               |
| ESTIMATED COST:     | \$<br>2,429,024 |
|                     |                 |

THIS MAP/DATA IS PROVIDED WITHOUT WARRANTY OF ANY KIND, EITHER EXPRESSED OR IMPLIED, INCLUDING BUT NOT LIMITED TO, THE IMPLIED WARRANTIES OF MERCHANTABILITY AND FITNESS FOR A PARTICULAR PURPOSE.