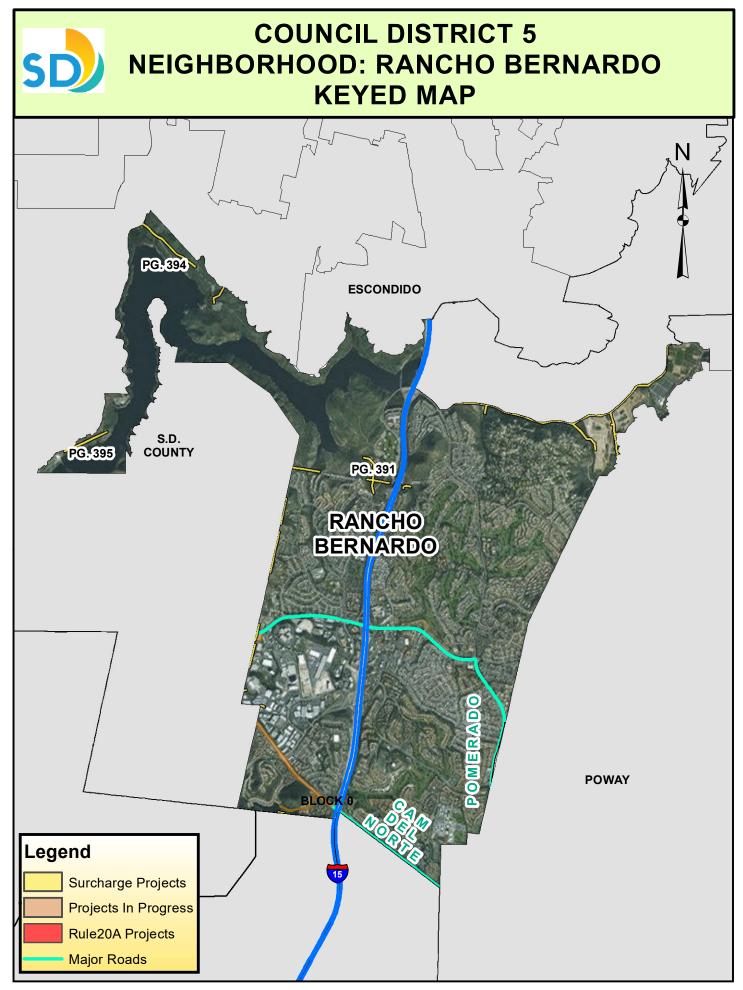

URPOSE.



## **COUNCIL DISTRICT 5 NEIGHBORHOOD: BLACK MOUNTAIN RANCH** PLANNING COMMUNITY: BLACK MOUNTAIN RANCH



# SURCHARGE PROJECT BMTN-S3: BLACK MOUNTAIN RANCH SEGMENT 03

| BOUNDARY LEGEND |                  |  |
|-----------------|------------------|--|
|                 | Project Boundary |  |

- **Parcel Boundaries** Major Roads
- Ν

#### PROJECT DATA

TRENCH LENGTH: 1,427 F SERVICE DROPS: ( POWER POLE REMOVAL: ۶ TRANSFORMER COUNT: З ESTIMATED COST: 940,431 \$

|        | 5    |
|--------|------|
| T<br>0 |      |
| 3      | 2 39 |
| 1      | 8    |

### SanGIS

THIS MAP/DATA IS PROVIDED WITHOUT WARRANTY OF ANY KIND, EITHER EXPRESSED OR IMPLIED, INCLUDING BUT NOT LIMITED TO, THE IMPLIED WARRANTIES OF MERCHANTABILI ITY AN MERCHANTABILITY AND FITNESS FOR A PARTICULAR PURPOSE.







#### COUNCIL DISTRICT 5 NEIGHBORHOOD: RANCHO BERNARDO PLANNING COMMUNITY: SAN PASQUAL

SD







# SURCHARGE PROJECT RCHB-S2: RANCHO BERNARDO SEGMENT 02

| BOUNDARY LEGEND   | Ņ |
|-------------------|---|
| Project Boundary  | 4 |
| Parcel Boundaries | Î |

| Major Roads | 5 |
|-------------|---|
|-------------|---|

#### PROJECT DATA

| TRENCH LENGTH:      | 3,619 FT        |
|---------------------|-----------------|
| SERVICE DROPS:      | 0               |
| POWER POLE REMOVAL: | 25              |
| TRANSFORMER COUNT:  | 1               |
| ESTIMATED COST:     | \$<br>1,926,066 |



#### THIS MAP/DATA IS PROVIDED WITHOUT WARRANTY OF ANY KIND, EITHER EXPRESSED OR IMPLIED, INCLUDING BUT NOT LIMITED TO, THE IMPLIED WARRANTIES OF MERCHANTABILITY AND FITNESS FOR A PARTICULAR PURPOSE.

Pag