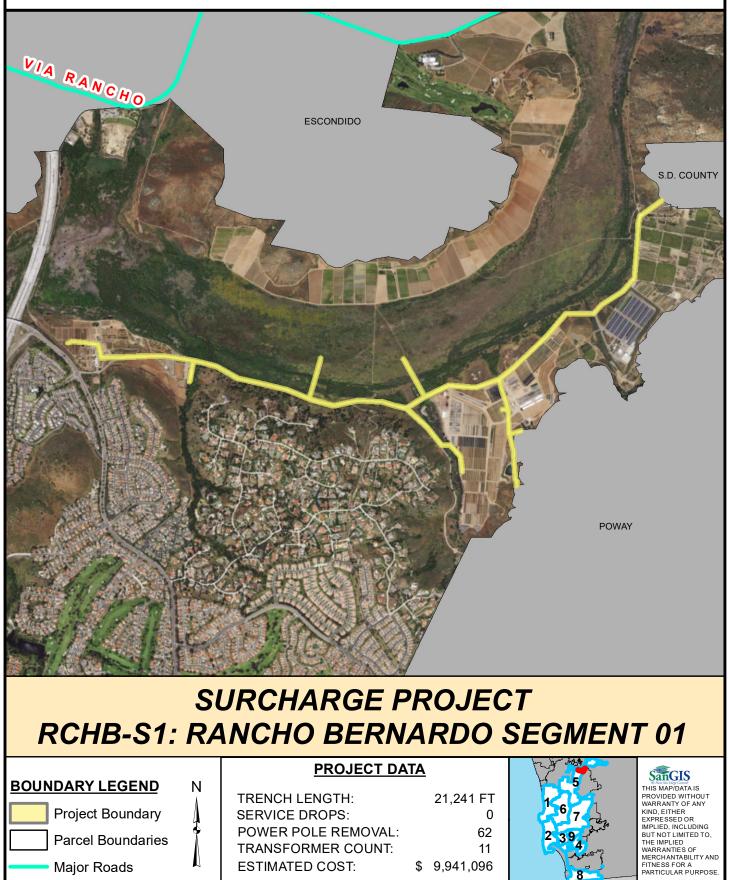

#### COUNCIL DISTRICT 5 NEIGHBORHOOD: RANCHO BERNARDO PLANNING COMMUNITY: SAN PASQUAL

SD

# SURCHARGE PROJECT RCHB-S2: RANCHO BERNARDO SEGMENT 02

| BOUNDARY LEGEND   | Ņ |
|-------------------|---|
| Project Boundary  | 4 |
| Parcel Boundaries | Î |

| Major Roads | 5 |
|-------------|---|
|-------------|---|

#### PROJECT DATA

| TRENCH LENGTH:      | 3,619 FT        |
|---------------------|-----------------|
| SERVICE DROPS:      | 0               |
| POWER POLE REMOVAL: | 25              |
| TRANSFORMER COUNT:  | 1               |
| ESTIMATED COST:     | \$<br>1,926,066 |

#### THIS MAP/DATA IS PROVIDED WITHOUT WARRANTY OF ANY KIND, EITHER EXPRESSED OR IMPLIED, INCLUDING BUT NOT LIMITED TO, THE IMPLIED WARRANTIES OF MERCHANTABILITY AND FITNESS FOR A PARTICULAR PURPOSE.

Page 391 of 938