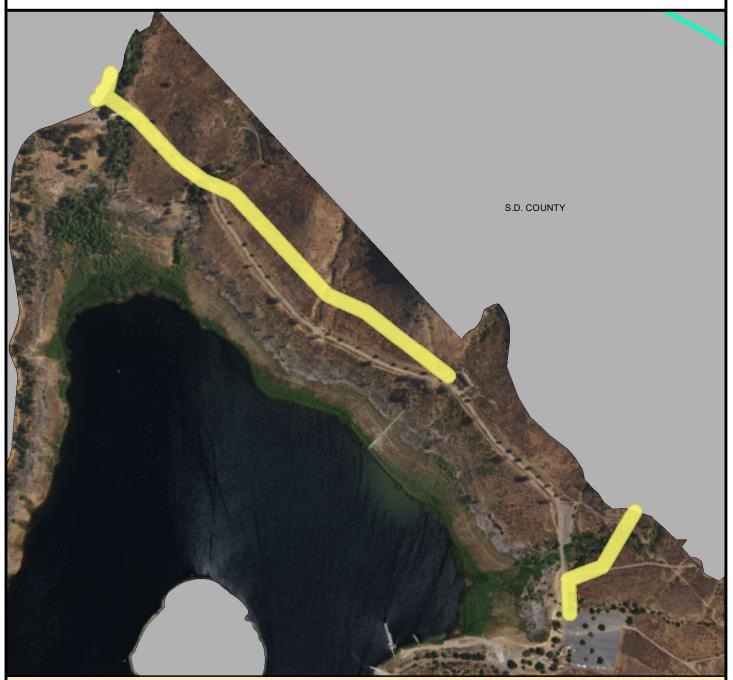

# SURCHARGE PROJECT BMTN-S3: BLACK MOUNTAIN RANCH SEGMENT 03

| BOUNDARY LEGEND |                  |  |
|-----------------|------------------|--|
|                 | Project Boundary |  |

- **Parcel Boundaries** Major Roads
- Ν

#### PROJECT DATA

TRENCH LENGTH: 1,427 F SERVICE DROPS: ( POWER POLE REMOVAL: ۶ TRANSFORMER COUNT: З ESTIMATED COST: 940,431 \$

|        | 5    |
|--------|------|
| T<br>0 |      |
| 3      | 2 39 |
| 1      | 8    |

### SanGIS

THIS MAP/DATA IS PROVIDED WITHOUT WARRANTY OF ANY KIND, EITHER EXPRESSED OR IMPLIED, INCLUDING BUT NOT LIMITED TO, THE IMPLIED WARRANTIES OF MERCHANTABILI ITY AN MERCHANTABILITY AND FITNESS FOR A PARTICULAR PURPOSE.