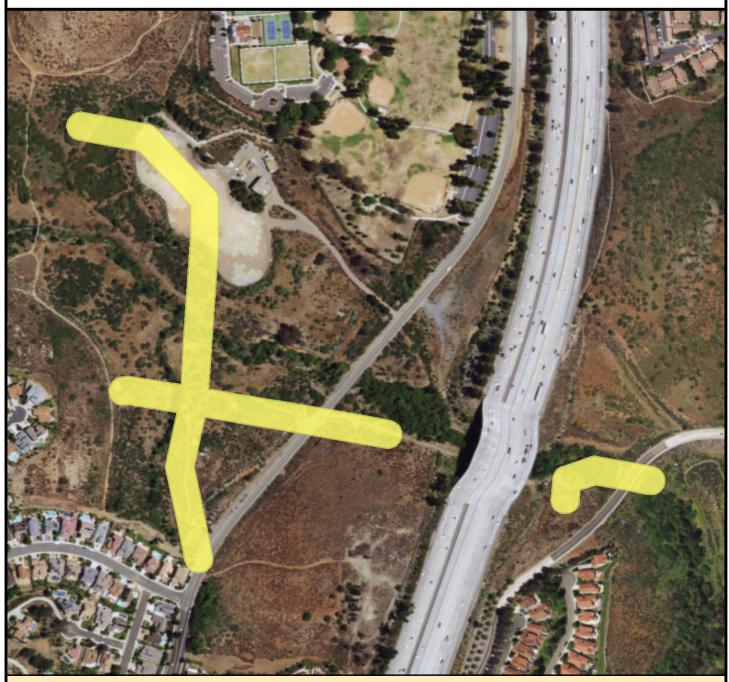

MOUNTAIN RANCH



# SURCHARGE PROJECT BMTN-S3: BLACK MOUNTAIN RANCH SEGMENT 03

| BOUNDARY LEGEND |                  |  |
|-----------------|------------------|--|
|                 | Project Boundary |  |

- **Parcel Boundaries** Major Roads
- Ν

#### PROJECT DATA

TRENCH LENGTH: 1,427 F SERVICE DROPS: ( POWER POLE REMOVAL: ۶ TRANSFORMER COUNT: З ESTIMATED COST: 940,431 \$

|        | 5    |
|--------|------|
| T<br>0 |      |
| 3      | 2 39 |
| 1      | 8    |

### SanGIS

THIS MAP/DATA IS PROVIDED WITHOUT WARRANTY OF ANY KIND, EITHER EXPRESSED OR IMPLIED, INCLUDING BUT NOT LIMITED TO, THE IMPLIED WARRANTIES OF MERCHANTABILI ITY AN MERCHANTABILITY AND FITNESS FOR A PARTICULAR PURPOSE.







#### COUNCIL DISTRICT 5 NEIGHBORHOOD: RANCHO BERNARDO PLANNING COMMUNITY: SAN PASQUAL

SD







# SURCHARGE PROJECT RCHB-S2: RANCHO BERNARDO SEGMENT 02

| BOUNDARY LEGEND   | Ņ |
|-------------------|---|
| Project Boundary  | 4 |
| Parcel Boundaries | Î |

| Major Roads | 5 |
|-------------|---|
|-------------|---|

#### PROJECT DATA

| TRENCH LENGTH:      | 3,619 FT        |
|---------------------|-----------------|
| SERVICE DROPS:      | 0               |
| POWER POLE REMOVAL: | 25              |
| TRANSFORMER COUNT:  | 1               |
| ESTIMATED COST:     | \$<br>1,926,066 |



#### THIS MAP/DATA IS PROVIDED WITHOUT WARRANTY OF ANY KIND, EITHER EXPRESSED OR IMPLIED, INCLUDING BUT NOT LIMITED TO, THE IMPLIED WARRANTIES OF MERCHANTABILITY AND FITNESS FOR A PARTICULAR PURPOSE.

Page 391 of 938





# SURCHARGE PROJECT RCHB-S3: RANCHO BERNARDO SEGMENT 03

|