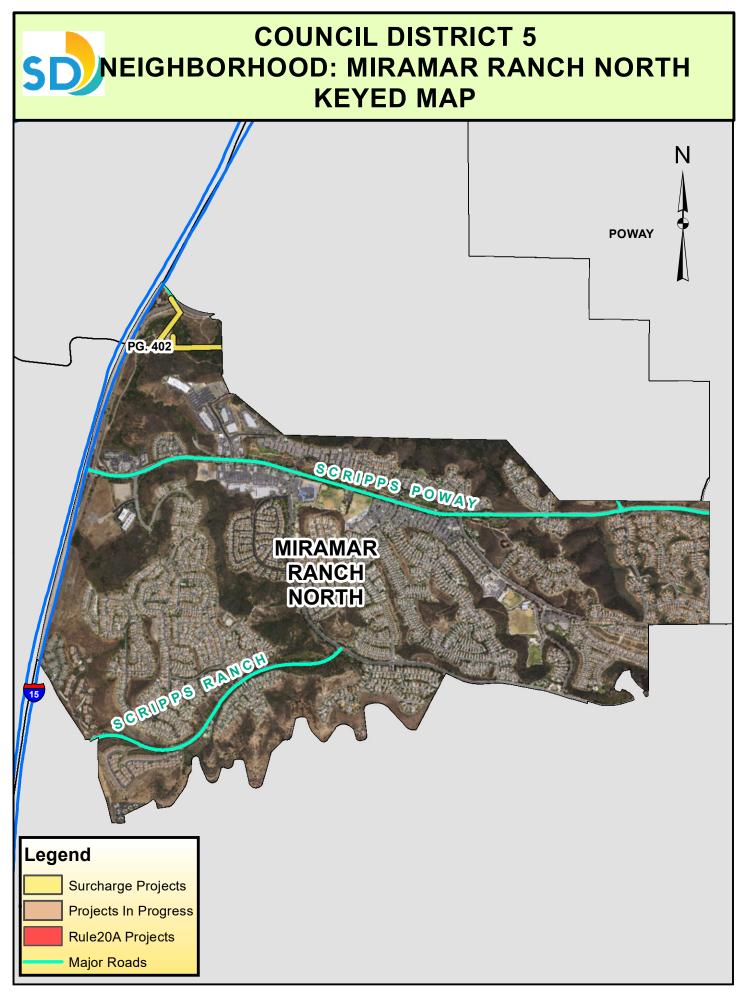

PURPOSE.



## **COUNCIL DISTRICT 5 NEIGHBORHOOD: BLACK MOUNTAIN RANCH** PLANNING COMMUNITY: BLACK MOUNTAIN RANCH



# SURCHARGE PROJECT BMTN-S3: BLACK MOUNTAIN RANCH SEGMENT 03

| BOUNDARY LEGEND |                  |  |
|-----------------|------------------|--|
|                 | Project Boundary |  |

- **Parcel Boundaries** Major Roads
- Ν

#### PROJECT DATA

TRENCH LENGTH: 1,427 F SERVICE DROPS: ( POWER POLE REMOVAL: ۶ TRANSFORMER COUNT: З ESTIMATED COST: 940,431 \$

|        | 5    |
|--------|------|
| T<br>0 |      |
| 3      | 2 39 |
| 1      | 8    |

### SanGIS

THIS MAP/DATA IS PROVIDED WITHOUT WARRANTY OF ANY KIND, EITHER EXPRESSED OR IMPLIED, INCLUDING BUT NOT LIMITED TO, THE IMPLIED WARRANTIES OF MERCHANTABILI ITY AN MERCHANTABILITY AND FITNESS FOR A PARTICULAR PURPOSE.







#### COUNCIL DISTRICT 5 NEIGHBORHOOD: RANCHO BERNARDO PLANNING COMMUNITY: SAN PASQUAL

SD







# SURCHARGE PROJECT RCHB-S2: RANCHO BERNARDO SEGMENT 02

| BOUNDARY LEGEND   | Ņ |
|-------------------|---|
| Project Boundary  | 4 |
| Parcel Boundaries | Î |

| Major Roads | 5 |
|-------------|---|
|-------------|---|

#### PROJECT DATA

| TRENCH LENGTH:      | 3,619 FT        |
|---------------------|-----------------|
| SERVICE DROPS:      | 0               |
| POWER POLE REMOVAL: | 25              |
| TRANSFORMER COUNT:  | 1               |
| ESTIMATED COST:     | \$<br>1,926,066 |



#### THIS MAP/DATA IS PROVIDED WITHOUT WARRANTY OF ANY KIND, EITHER EXPRESSED OR IMPLIED, INCLUDING BUT NOT LIMITED TO, THE IMPLIED WARRANTIES OF MERCHANTABILITY AND FITNESS FOR A PARTICULAR PURPOSE.

P