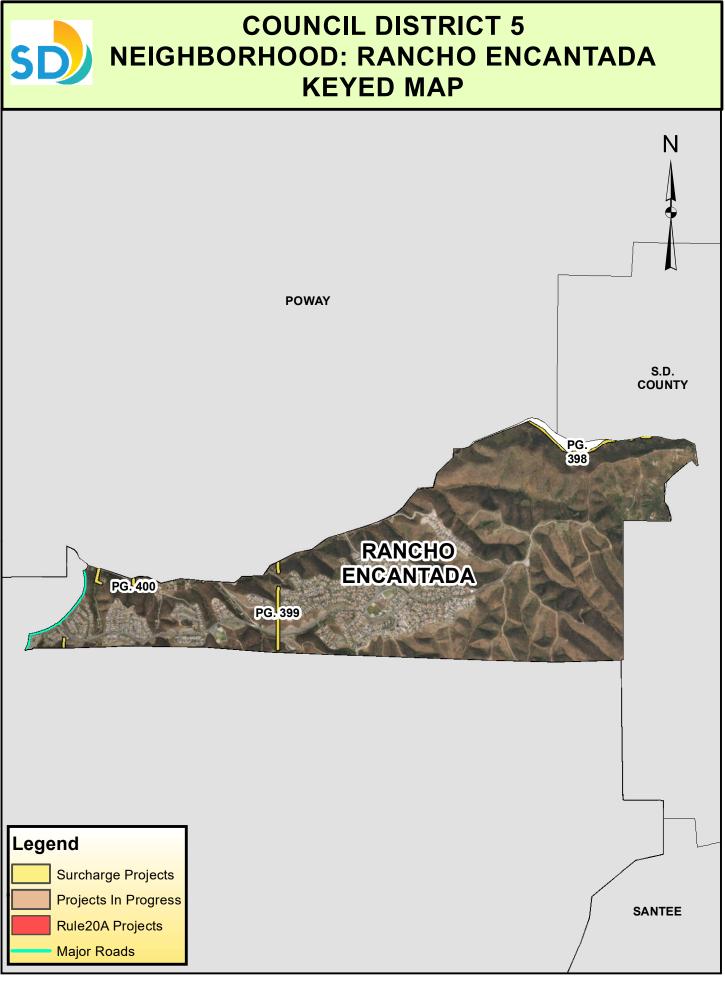

### COUNCIL DISTRICT 5 NEIGHBORHOOD: RANCHO ENCANTADA PLANNING COMMUNITY: RANCHO ENCANTADA