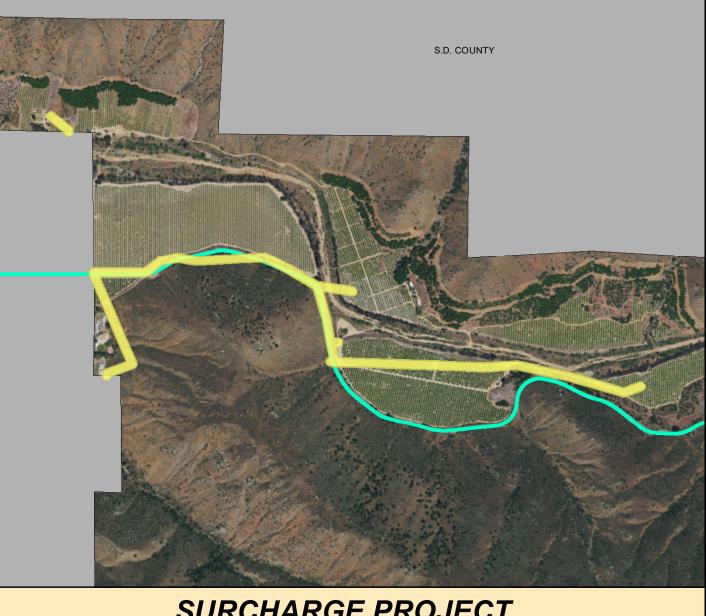

# SURCHARGE PROJECT BMTN-S1: BLACK MOUNTAIN RANCH SEGMENT 01

| BOUNDARY LEGEND |                   |   |  |
|-----------------|-------------------|---|--|
|                 | Project Boundary  | l |  |
|                 | Parcel Boundaries |   |  |
|                 | Major Roads       |   |  |

#### PROJECT DATA

| TRENCH LENGTH:      | 11,881 FT       |
|---------------------|-----------------|
| SERVICE DROPS:      | 10              |
| POWER POLE REMOVAL: | 30              |
| TRANSFORMER COUNT:  | 1               |
| ESTIMATED COST:     | \$<br>5,633,235 |