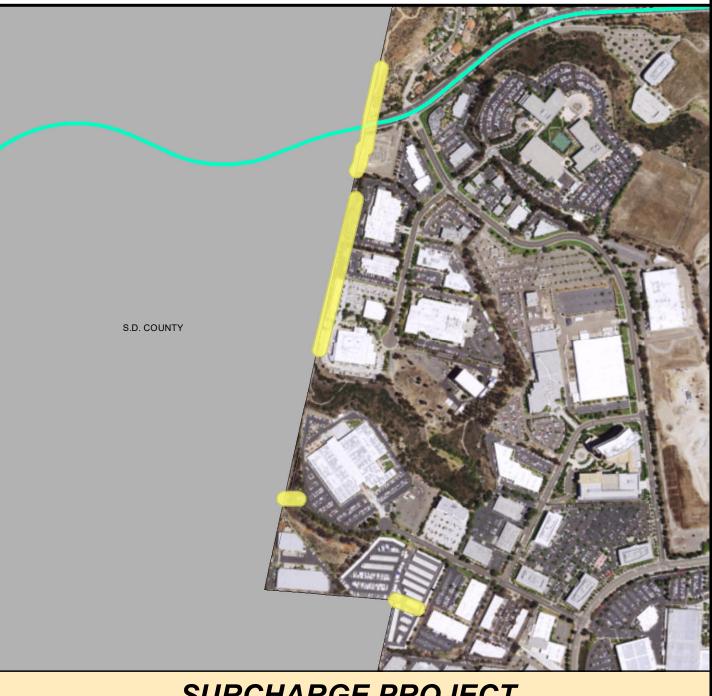

# SURCHARGE PROJECT SAPA-S2: SAN PASQUAL SEGMENT 02

| BOUNDARY LEGEND |                   |   |
|-----------------|-------------------|---|
|                 | Project Boundary  | l |
|                 | Parcel Boundaries | ( |
|                 | Major Roads       |   |

|--|

| TRENCH LENGTH:      | 44,772 FT     |
|---------------------|---------------|
| SERVICE DROPS:      | 3             |
| POWER POLE REMOVAL: | 172           |
| TRANSFORMER COUNT:  | 38            |
| ESTIMATED COST:     | \$ 21,363,159 |