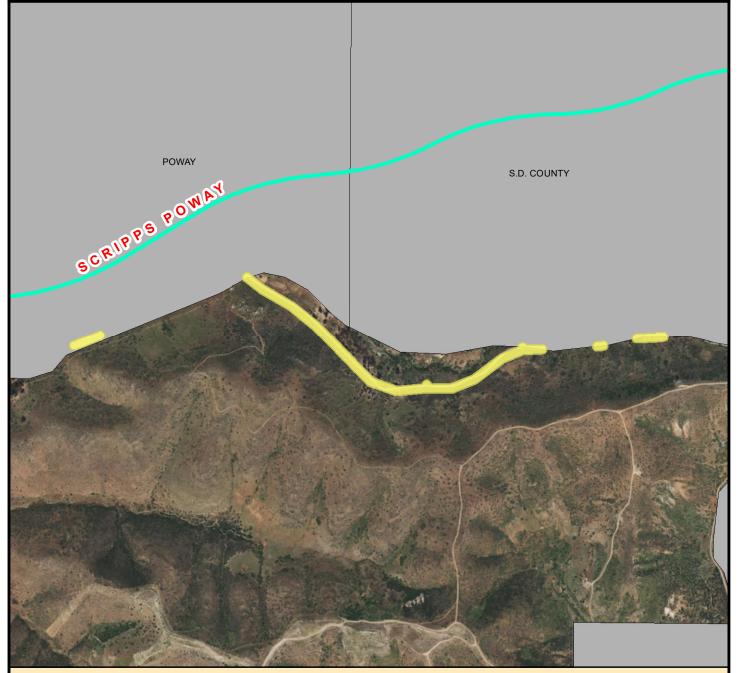

## **COUNCIL DISTRICT 5 NEIGHBORHOOD: BLACK MOUNTAIN RANCH** PLANNING COMMUNITY: BLACK MOUNTAIN RANCH

# SURCHARGE PROJECT BMTN-S3: BLACK MOUNTAIN RANCH SEGMENT 03

| BOUNDARY LEGEND |                  |  |
|-----------------|------------------|--|
|                 | Project Boundary |  |

- **Parcel Boundaries** Major Roads
- Ν

#### PROJECT DATA

TRENCH LENGTH: 1,427 F SERVICE DROPS: ( POWER POLE REMOVAL: ۶ TRANSFORMER COUNT: З ESTIMATED COST: 940,431 \$

|        | 5    |
|--------|------|
| T<br>0 |      |
| 3      | 2 39 |
| 1      | 8    |

### SanGIS

THIS MAP/DATA IS PROVIDED WITHOUT WARRANTY OF ANY KIND, EITHER EXPRESSED OR IMPLIED, INCLUDING BUT NOT LIMITED TO, THE IMPLIED WARRANTIES OF MERCHANTABILI ITY AN MERCHANTABILITY AND FITNESS FOR A PARTICULAR PURPOSE.