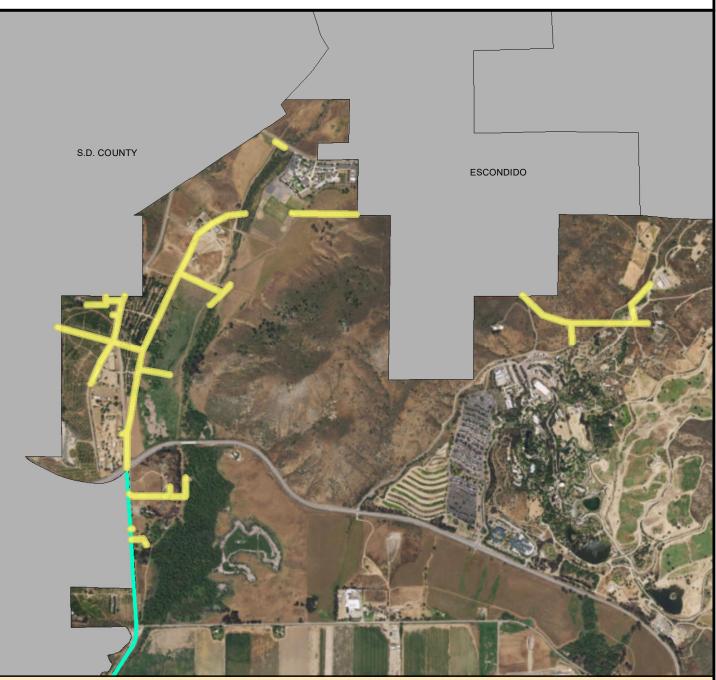

# SURCHARGE PROJECT BMTN-S2: BLACK MOUNTAIN RANCH SEGMENT 02

| BOUNDARY LEGEND   |   |  |
|-------------------|---|--|
| Project Boundary  | A |  |
| Parcel Boundaries | Ĩ |  |
| —— Major Roads    |   |  |

#### PROJECT DATA

| TRENCH LE  | NGTH:       | 5,496 FT        |
|------------|-------------|-----------------|
| SERVICE DF | ROPS:       | 1               |
| POWER PO   | LE REMOVAL: | 10              |
| TRANSFOR   | MER COUNT:  | 0               |
| ESTIMATED  | COST:       | \$<br>2,641,947 |
|            |             |                 |