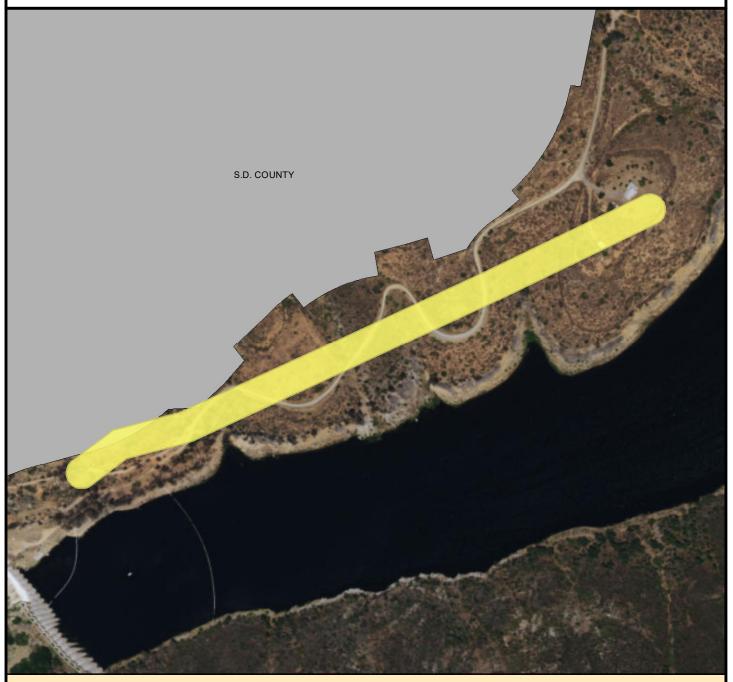

# SURCHARGE PROJECT **THLD-S1: TORREY HIGHLANDS SEGMENT 01**

|                   | PROJECT DA                            |
|-------------------|---------------------------------------|
| BOUNDARY LEGEND N | TRENCH LENGTH:                        |
| Project Boundary  | SERVICE DROPS:                        |
| Parcel Boundaries | POWER POLE REMOVAL:                   |
| Major Roads       | TRANSFORMER COUNT:<br>ESTIMATED COST: |
|                   |                                       |

|  | P | RC | )J | <u>E(</u> | <u>) T</u> | D | Α | <u>ГА</u> |
|--|---|----|----|-----------|------------|---|---|-----------|
|--|---|----|----|-----------|------------|---|---|-----------|

| 1,276 FT      |  |
|---------------|--|
| 1             |  |
| 7             |  |
| 2             |  |
| \$<br>831,088 |  |
|               |  |

SanGIS THIS MAP/DATA IS PROVIDED WITHOUT WARRANTY OF ANY KIND, EITHER EXPRESSED OR MPLIED, INCLUDING BUT NOT LIMITED TO, THE IMPLIED WARRANTIES OF MERCHANTABILITY AND FITNESS FOR A PARTICULAR PURPOSE.