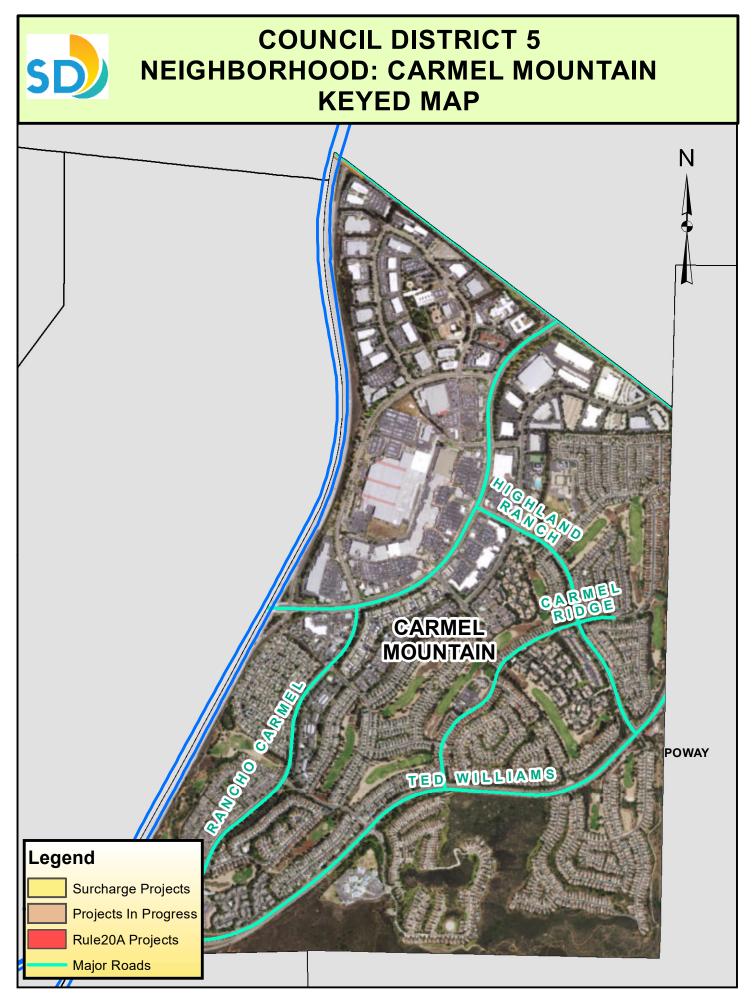

AR PURPOSE.



## **COUNCIL DISTRICT 5 NEIGHBORHOOD: BLACK MOUNTAIN RANCH** PLANNING COMMUNITY: BLACK MOUNTAIN RANCH



# SURCHARGE PROJECT BMTN-S3: BLACK MOUNTAIN RANCH SEGMENT 03

| BOUNDARY LEGEND |                  |  |
|-----------------|------------------|--|
|                 | Project Boundary |  |

- **Parcel Boundaries** Major Roads
- Ν

#### PROJECT DATA

TRENCH LENGTH: 1,427 F SERVICE DROPS: ( POWER POLE REMOVAL: ۶ TRANSFORMER COUNT: З ESTIMATED COST: 940,431 \$

|        | 5    |
|--------|------|
| T<br>0 |      |
| 3      | 2 39 |
| 1      | 8    |

### SanGIS

THIS MAP/DATA IS PROVIDED WITHOUT WARRANTY OF ANY KIND, EITHER EXPRESSED OR IMPLIED, INCLUDING BUT NOT LIMITED TO, THE IMPLIED WARRANTIES OF MERCHANTABILI ITY AN MERCHANTABILITY AND FITNESS FOR A PARTICULAR PURPOSE.







#### COUNCIL DISTRICT 5 NEIGHBORHOOD: RANCHO BERNARDO PLANNING COMMUNITY: SAN PASQUAL

SD







# SURCHARGE PROJECT RCHB-S2: RANCHO BERNARDO SEGMENT 02

| BOUNDARY LEGEND   | Ņ |
|-------------------|---|
| Project Boundary  | 4 |
| Parcel Boundaries | Î |

| Major Roads | 5 |
|-------------|---|
|-------------|---|

#### PROJECT DATA

| TRENCH LENGTH:      | 3,619 FT        |
|---------------------|-----------------|
| SERVICE DROPS:      | 0               |
| POWER POLE REMOVAL: | 25              |
| TRANSFORMER COUNT:  | 1               |
| ESTIMATED COST:     | \$<br>1,926,066 |



#### THIS MAP/DATA IS PROVIDED WITHOUT WARRANTY OF ANY KIND, EITHER EXPRESSED OR IMPLIED, INCLUDING BUT NOT LIMITED TO, THE IMPLIED WARRANTIES OF MERCHANTABILITY AND FITNESS FOR A PARTICULAR PURPOSE.