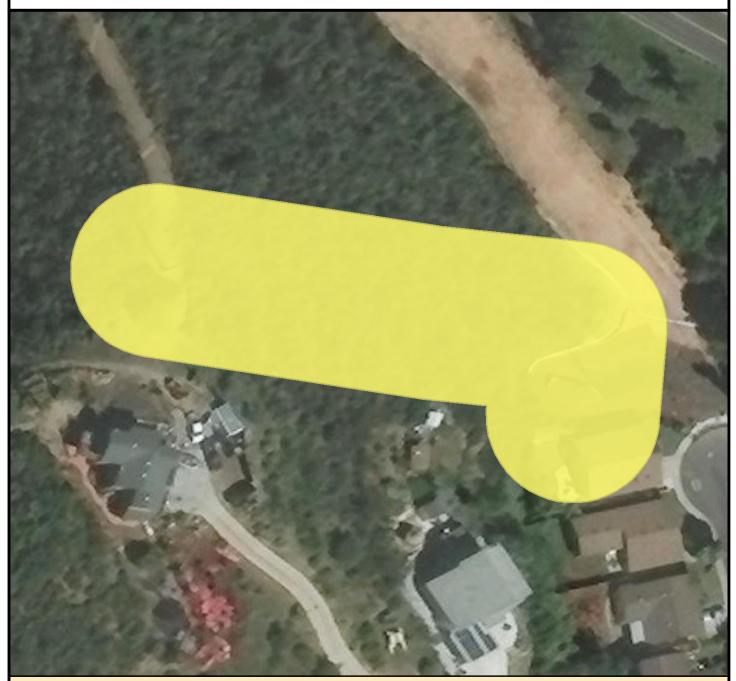

### COUNCIL DISTRICT 5 NEIGHBORHOOD: RANCHO ENCANTADA PLANNING COMMUNITY: RANCHO ENCANTADA

# SURCHARGE PROJECT RCHE-S1: RANCHO ENCANTADA SEGMENT 01

| BOUNDARY LEGEND   |     |
|-------------------|-----|
| Project Boundary  | SEF |
| Parcel Boundaries |     |
| —— Major Roads    | ES  |

| PROJE | СТ | DATA |  |
|-------|----|------|--|
|       |    |      |  |

| 4,657 FT        |
|-----------------|
| 1               |
| 20              |
| 1               |
| \$<br>2,298,640 |
| \$              |

THIS MAPDATA IS PROVIDED WITHOUT WARRANTY OF ANY KIND, EITHER EXPRESSED OR MPLIED, INCLUDING BUT NOT LIMITED TO, THE IMPLIED WARRANTES OF MERCHANTABILITY AND FITNESS FOR A PARTICULAR PURPOSE.