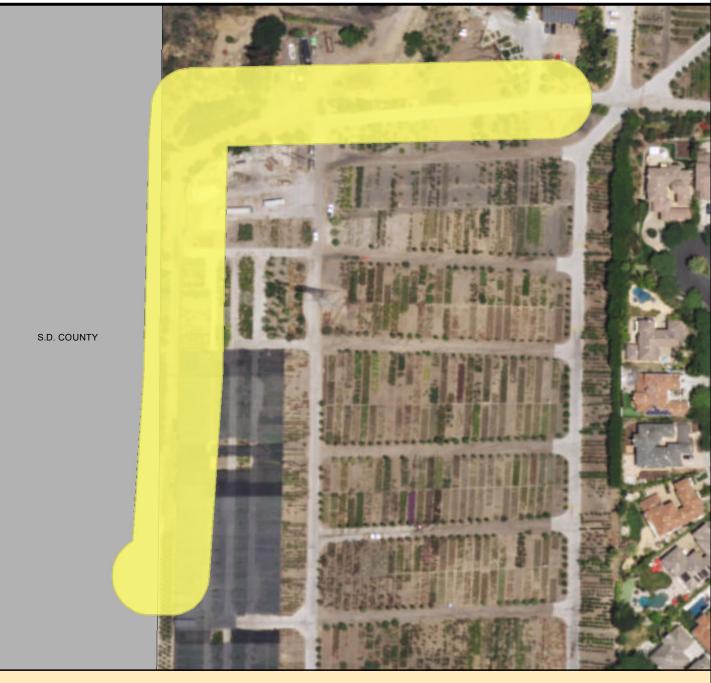

# COUNCIL DISTRICT 5 NEIGHBORHOOD: BLACK MOUNTAIN RANCH PLANNING COMMUNITY: BLACK MOUNTAIN RANCH

S.D. COUNTY

# SURCHARGE PROJECT BMTN-S2: BLACK MOUNTAIN RANCH SEGMENT 02

| BOUNDARY LEGEND   |   |  |
|-------------------|---|--|
| Project Boundary  | A |  |
| Parcel Boundaries | Ĩ |  |
| —— Major Roads    |   |  |

#### PROJECT DATA

| TRENCH LE  | NGTH:       | 5,496 FT        |
|------------|-------------|-----------------|
| SERVICE DF | ROPS:       | 1               |
| POWER PO   | LE REMOVAL: | 10              |
| TRANSFOR   | MER COUNT:  | 0               |
| ESTIMATED  | COST:       | \$<br>2,641,947 |
|            |             |                 |