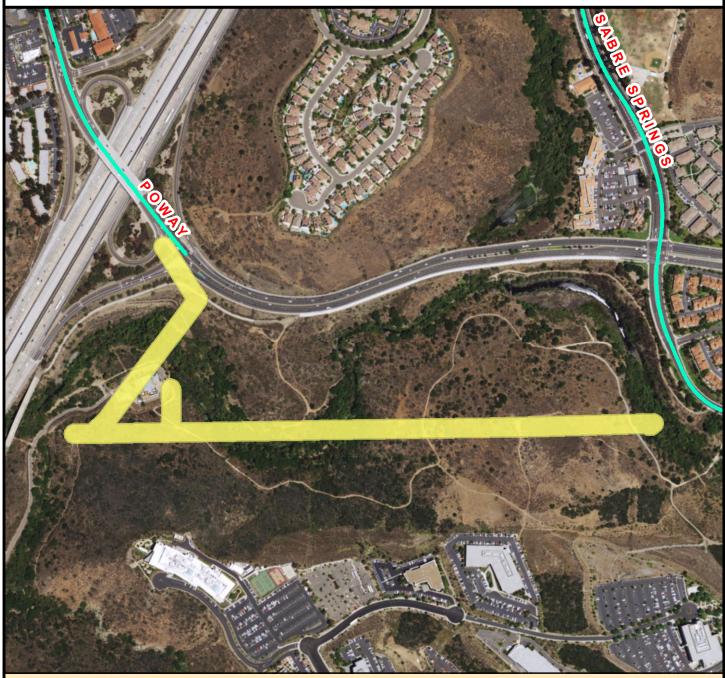

### COUNCIL DISTRICT 5 NEIGHBORHOOD: SABRE SPRINGS PLANNING COMMUNITY: SABRE SPRINGS

# SURCHARGE PROJECT SSPG-S1: SABRE SPRINGS SEGMENT 01

| BOUN | NDARY LEGEND      | Ņ |
|------|-------------------|---|
|      | Project Boundary  | ļ |
|      | Parcel Boundaries | Ĩ |
|      | Maior Roads       |   |

| PROJEC1 | DATA |
|---------|------|
|         |      |

| TRENCH LENGTH:      | 4,975 FT        |
|---------------------|-----------------|
| SERVICE DROPS:      | 0               |
| POWER POLE REMOVAL: | 16              |
| TRANSFORMER COUNT:  | 0               |
| ESTIMATED COST:     | \$<br>2,429,024 |
|                     |                 |

THIS MAP/DATA IS PROVIDED WITHOUT WARRANTY OF ANY KIND, EITHER EXPRESSED OR IMPLIED, INCLUDING BUT NOT LIMITED TO, THE IMPLIED WARRANTIES OF MERCHANTABILITY AND FITNESS FOR A PARTICULAR PURPOSE.