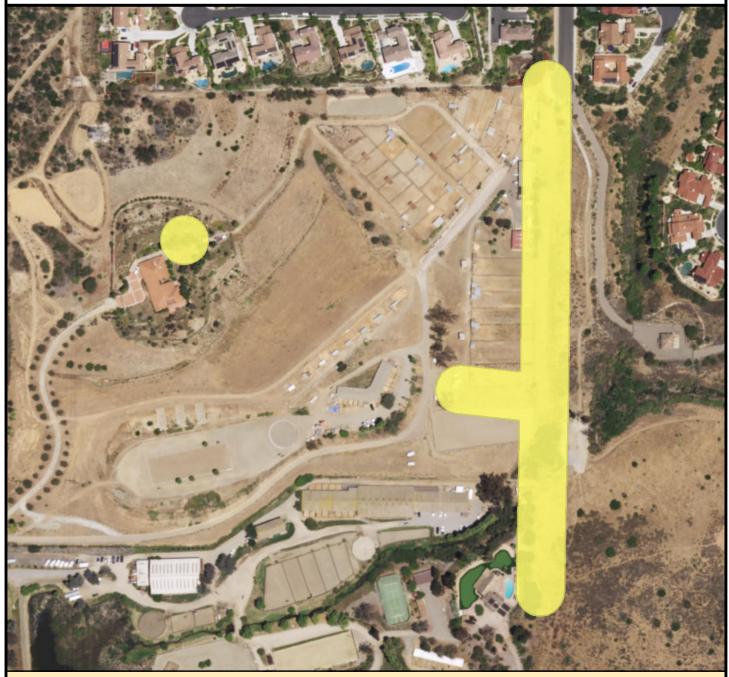

# SURCHARGE PROJECT **THLD-S1: TORREY HIGHLANDS SEGMENT 01**

|                   | PROJECT DA                            |
|-------------------|---------------------------------------|
| BOUNDARY LEGEND N | TRENCH LENGTH:                        |
| Project Boundary  | SERVICE DROPS:                        |
| Parcel Boundaries | POWER POLE REMOVAL:                   |
| Major Roads       | TRANSFORMER COUNT:<br>ESTIMATED COST: |
|                   |                                       |

|  | P | RC | )J | <u>E(</u> | <u>) T</u> | D | Α | <u>ГА</u> |
|--|---|----|----|-----------|------------|---|---|-----------|
|--|---|----|----|-----------|------------|---|---|-----------|

| 1,276 FT      |  |
|---------------|--|
| 1             |  |
| 7             |  |
| 2             |  |
| \$<br>831,088 |  |
|               |  |