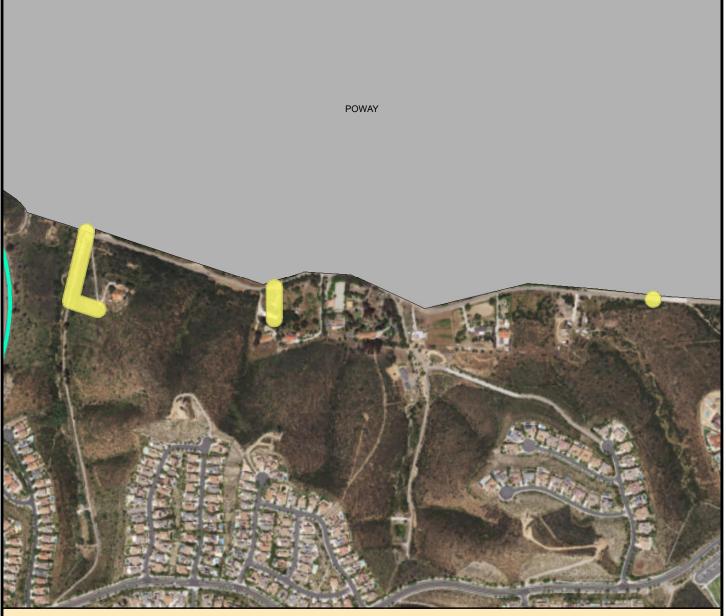

### COUNCIL DISTRICT 5 NEIGHBORHOOD: SABRE SPRINGS PLANNING COMMUNITY: SABRE SPRINGS

# SURCHARGE PROJECT SSPG-S1: SABRE SPRINGS SEGMENT 01

| BOUN | NDARY LEGEND      | Ņ |
|------|-------------------|---|
|      | Project Boundary  | ļ |
|      | Parcel Boundaries | Ĩ |
|      | Maior Roads       |   |

| PROJEC1 | DATA |
|---------|------|
|         |      |

| TRENCH LENGTH:      | 4,975 FT        |
|---------------------|-----------------|
| SERVICE DROPS:      | 0               |
| POWER POLE REMOVAL: | 16              |
| TRANSFORMER COUNT:  | 0               |
| ESTIMATED COST:     | \$<br>2,429,024 |
|                     |                 |

THIS MAP/DATA IS PROVIDED WITHOUT WARRANTY OF ANY KIND, EITHER EXPRESSED OR IMPLIED, INCLUDING BUT NOT LIMITED TO, THE IMPLIED WARRANTIES OF MERCHANTABILITY AND FITNESS FOR A PARTICULAR PURPOSE.