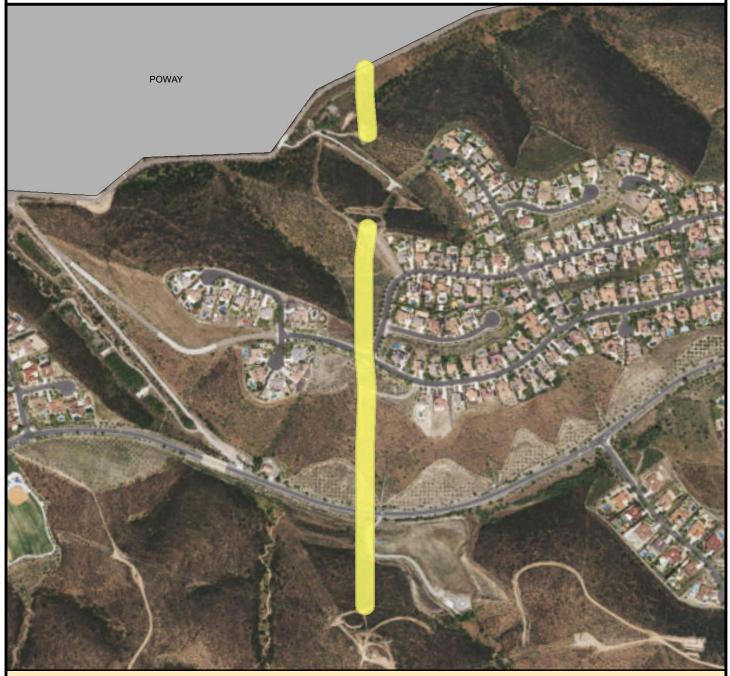

#### COUNCIL DISTRICT 5 NEIGHBORHOOD: RANCHO BERNARDO PLANNING COMMUNITY: SAN PASQUAL

SD

# SURCHARGE PROJECT RCHB-S2: RANCHO BERNARDO SEGMENT 02

| BOUNDARY LEGEND   | Ņ |
|-------------------|---|
| Project Boundary  | 4 |
| Parcel Boundaries | Î |

| Major Roads | 5 |
|-------------|---|
|-------------|---|

#### PROJECT DATA

| TRENCH LENGTH:      | 3,619 FT        |
|---------------------|-----------------|
| SERVICE DROPS:      | 0               |
| POWER POLE REMOVAL: | 25              |
| TRANSFORMER COUNT:  | 1               |
| ESTIMATED COST:     | \$<br>1,926,066 |

#### THIS MAP/DATA IS PROVIDED WITHOUT WARRANTY OF ANY KIND, EITHER EXPRESSED OR IMPLIED, INCLUDING BUT NOT LIMITED TO, THE IMPLIED WARRANTIES OF MERCHANTABILITY AND FITNESS FOR A PARTICULAR PURPOSE.

Page 391 of 938