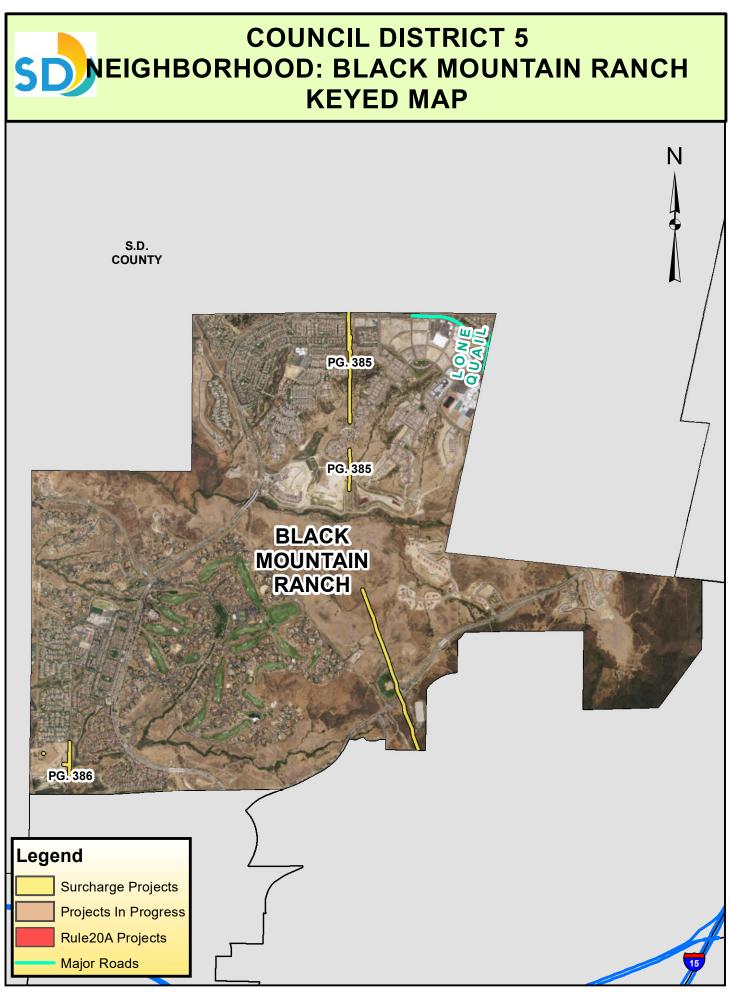

# COUNCIL DISTRICT 5 NEIGHBORHOOD: BLACK MOUNTAIN RANCH PLANNING COMMUNITY: BLACK MOUNTAIN RANCH

# SURCHARGE PROJECT BMTN-S1: BLACK MOUNTAIN RANCH SEGMENT 01

| BOUNDARY LEGEND |                   |   |  |
|-----------------|-------------------|---|--|
|                 | Project Boundary  | l |  |
|                 | Parcel Boundaries |   |  |
|                 | Major Roads       |   |  |

#### PROJECT DATA

| TRENCH LENGTH:      | 11,881 FT       |
|---------------------|-----------------|
| SERVICE DROPS:      | 10              |
| POWER POLE REMOVAL: | 30              |
| TRANSFORMER COUNT:  | 1               |
| ESTIMATED COST:     | \$<br>5,633,235 |

# SURCHARGE PROJECT BMTN-S2: BLACK MOUNTAIN RANCH SEGMENT 02

| BOUNDARY LEGEND   |   |  |
|-------------------|---|--|
| Project Boundary  | A |  |
| Parcel Boundaries | Ĩ |  |
| —— Major Roads    |   |  |

#### PROJECT DATA

| TRENCH LE  | NGTH:       | 5,496 FT        |
|------------|-------------|-----------------|
| SERVICE DF | ROPS:       | 1               |
| POWER PO   | LE REMOVAL: | 10              |
| TRANSFOR   | MER COUNT:  | 0               |
| ESTIMATED  | COST:       | \$<br>2,641,947 |
|            |             |                 |

# SURCHARGE PROJECT BMTN-S3: BLACK MOUNTAIN RANCH SEGMENT 03

| BOUNDARY LEGEND |                  |  |
|-----------------|------------------|--|
|                 | Project Boundary |  |

- **Parcel Boundaries** Major Roads
- Ν

#### PROJECT DATA

TRENCH LENGTH: 1,427 F SERVICE DROPS: ( POWER POLE REMOVAL: ۶ TRANSFORMER COUNT: З ESTIMATED COST: 940,431 \$

|        | 5    |
|--------|------|
| T<br>0 |      |
| 3      | 2 39 |
| 1      | 8    |