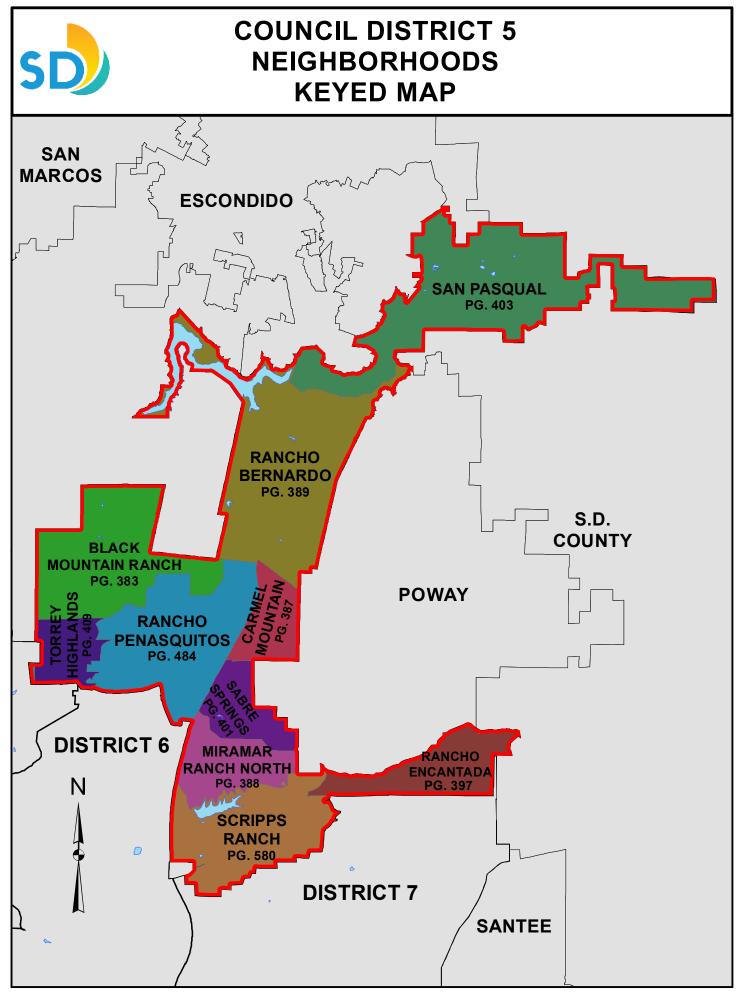

# COUNCIL DISTRICT 5 NEIGHBORHOOD: BLACK MOUNTAIN RANCH PLANNING COMMUNITY: BLACK MOUNTAIN RANCH

# SURCHARGE PROJECT BMTN-S1: BLACK MOUNTAIN RANCH SEGMENT 01

| BOUNDARY LEGEND |                   |   |  |
|-----------------|-------------------|---|--|
|                 | Project Boundary  | l |  |
|                 | Parcel Boundaries |   |  |
|                 | Major Roads       |   |  |

#### PROJECT DATA

| TRENCH LENGTH:      | 11,881 FT       |
|---------------------|-----------------|
| SERVICE DROPS:      | 10              |
| POWER POLE REMOVAL: | 30              |
| TRANSFORMER COUNT:  | 1               |
| ESTIMATED COST:     | \$<br>5,633,235 |

# SURCHARGE PROJECT BMTN-S2: BLACK MOUNTAIN RANCH SEGMENT 02

| BOUNDARY LEGEND   |   |  |
|-------------------|---|--|
| Project Boundary  | A |  |
| Parcel Boundaries | Ĩ |  |
| —— Major Roads    |   |  |

#### PROJECT DATA

| TRENCH LE  | NGTH:       | 5,496 FT        |
|------------|-------------|-----------------|
| SERVICE DF | ROPS:       | 1               |
| POWER PO   | LE REMOVAL: | 10              |
| TRANSFOR   | MER COUNT:  | 0               |
| ESTIMATED  | COST:       | \$<br>2,641,947 |
|            |             |                 |

# SURCHARGE PROJECT BMTN-S3: BLACK MOUNTAIN RANCH SEGMENT 03

| BOUNDARY LEGEND |                  |  |
|-----------------|------------------|--|
|                 | Project Boundary |  |

- **Parcel Boundaries** Major Roads
- Ν

#### PROJECT DATA

TRENCH LENGTH: 1,427 F SERVICE DROPS: ( POWER POLE REMOVAL: ۶ TRANSFORMER COUNT: З ESTIMATED COST: 940,431 \$

|        | 5    |
|--------|------|
| T<br>0 |      |
| 3      | 2 39 |
| 1      | 8    |