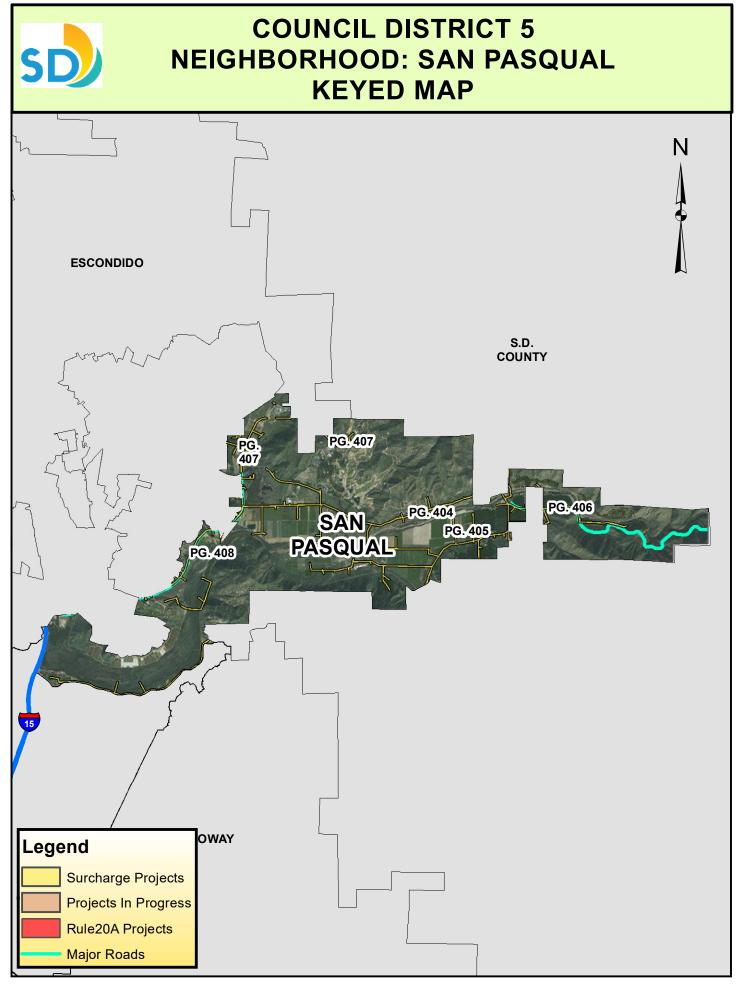

#### COUNCIL DISTRICT 5 NEIGHBORHOOD: RANCHO BERNARDO PLANNING COMMUNITY: SAN PASQUAL

SD

### COUNCIL DISTRICT 5 NEIGHBORHOOD: RANCHO BERNARDO PLANNING COMMUNITY: SAN PASQUAL

### **COUNCIL DISTRICT 5 NEIGHBORHOOD: RANCHO BERNARDO** PLANNING COMMUNITY: SAN PASQUAL

### COUNCIL DISTRICT 5 NEIGHBORHOOD: RANCHO ENCANTADA PLANNING COMMUNITY: RANCHO ENCANTADA

# COUNCIL DISTRICT 5 NEIGHBORHOOD: RANCHO ENCANTADA PLANNING COMMUNITY: RANCHO ENCANTADA

### **COUNCIL DISTRICT 5 NEIGHBORHOOD: RANCHO ENCANTADA** PLANNING COMMUNITY: RANCHO ENCANTADA