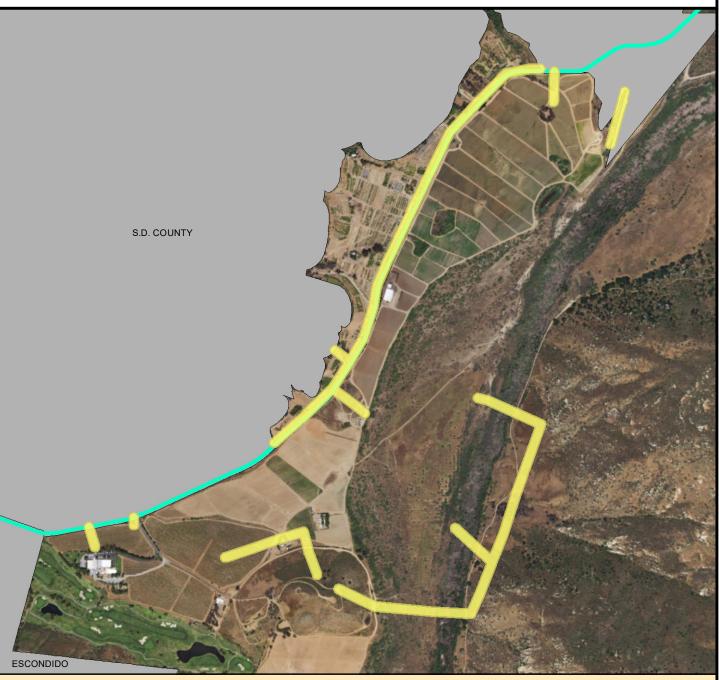

# SURCHARGE PROJECT SAPA-S2: SAN PASQUAL SEGMENT 02

| BOUNDARY LEGEND |                   |   |
|-----------------|-------------------|---|
|                 | Project Boundary  | l |
|                 | Parcel Boundaries | ( |
|                 | Major Roads       |   |

|--|

| TRENCH LENGTH:      | 44,772 FT     |
|---------------------|---------------|
| SERVICE DROPS:      | 3             |
| POWER POLE REMOVAL: | 172           |
| TRANSFORMER COUNT:  | 38            |
| ESTIMATED COST:     | \$ 21,363,159 |