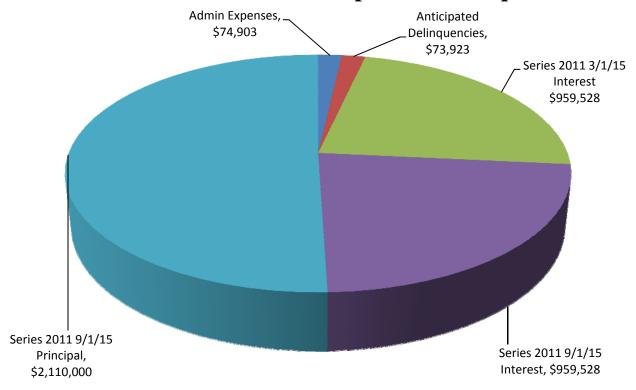

## Improvement Area No. 1 Fiscal Year 2014-2015 Special Tax Requirement

| FISCAL YEAR 2014-2015 USES OF FUNDS:                   |             |
|--------------------------------------------------------|-------------|
| CFD ADMINISTRATIVE EXPENSES                            | \$74,903    |
| INTEREST DUE MARCH 1, 2015                             | 959,528     |
| INTEREST DUE SEPTEMBER 1, 2015                         | 959,528     |
| PRINCIPAL DUE SEPTEMBER 1, 2015                        | 2,110,000   |
| ANTICIPATED DELINQUENCIES/MAINTAIN RESERVE REQUIREMENT | 73,923      |
| FISCAL YEAR 2014-2015 GROSS SPECIAL TAX REQUIREMENT:   | \$4,177,882 |
| FISCAL YEAR 2013-2014 SURPLUS APPLIED AS CREDIT:       | (450,196)   |
| FISCAL YEAR 2014-2015 SPECIAL TAX REQUIREMENT:         | \$3,727,686 |

The components of the fiscal year 2014-2015 gross special tax requirement are shown graphically on the following page.

## Fiscal Year 2014-2015 Gross Special Tax Requirement

Gross Special Tax Requirement = \$4,177,882