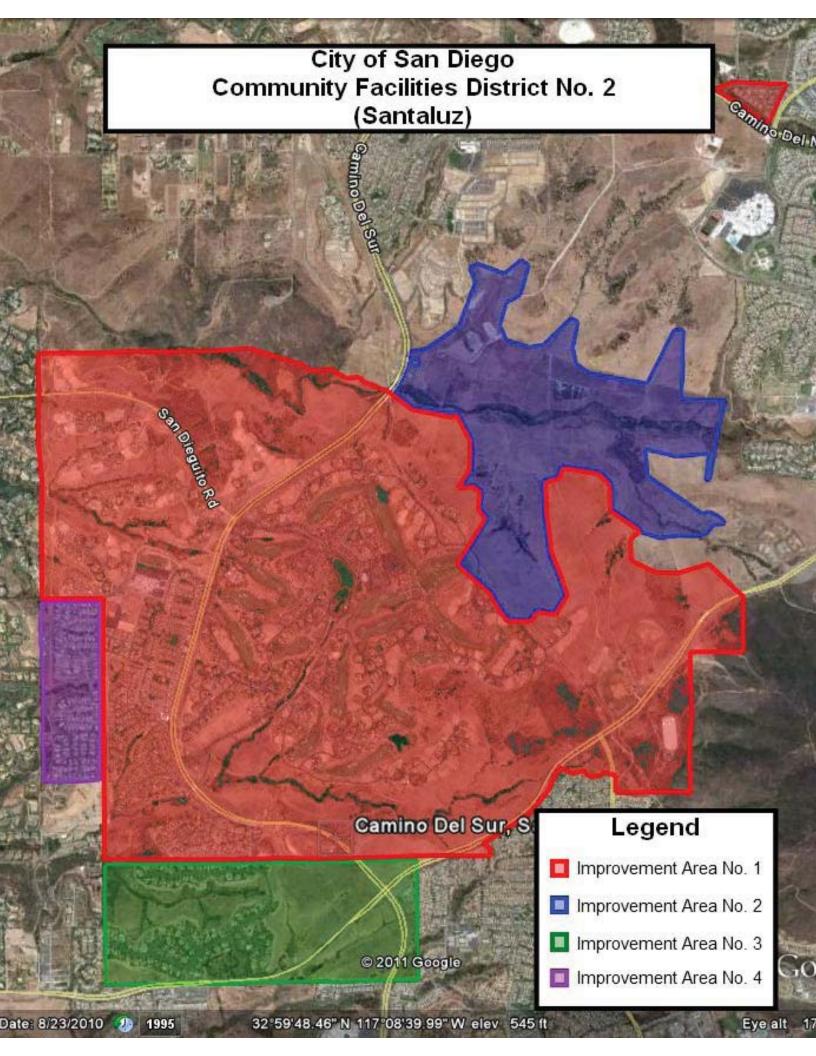

A map showing the property in IA No. 1 is included in Exhibit A.

The information provided in this report is derived primarily from documents developed at the time IA No. 1 was formed and from data provided by the City or accessed through the City building permit system.

## **EXHIBIT A**

City of San Diego CFD No. 2 (Santaluz)

Boundary Map