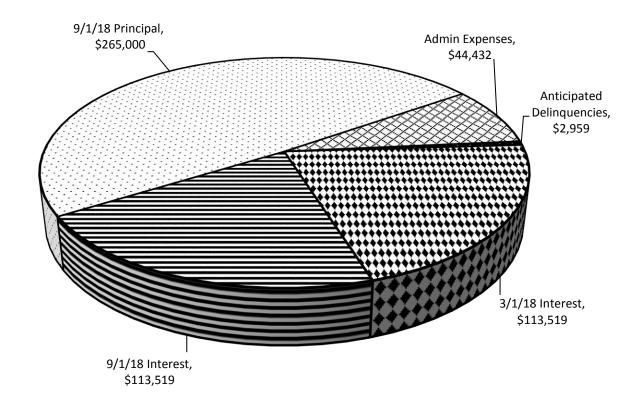

## Improvement Area No. 4 Fiscal Year 2017-2018 Special Tax Requirement

| FISCAL YEAR 2017-2018 USES OF FUNDS:                   |           |  |
|--------------------------------------------------------|-----------|--|
| CFD ADMINISTRATIVE EXPENSES                            | \$44,432  |  |
| INTEREST DUE MARCH 1, 2018                             | \$113,519 |  |
| INTEREST DUE SEPTEMBER 1, 2018                         | \$113,519 |  |
| PRINCIPAL DUE SEPTEMBER 1, 2018                        | \$265,000 |  |
| ANTICIPATED DELINQUENCIES/MAINTAIN RESERVE REQUIREMENT | \$2,958   |  |
| FISCAL YEAR 2017-2018 GROSS SPECIAL TAX REQUIREMENT:   | \$539,428 |  |
| FISCAL YEAR 2016-2017 SURPLUS APPLIED AS CREDIT:       | (23,539)  |  |
| FISCAL YEAR 2017-2018 SPECIAL TAX REQUIREMENT:         | \$515,889 |  |

The components of the Fiscal Year 2017-2018 gross special tax requirement are shown graphically on the following page.

## Fiscal Year 2017-2018 Gross Special Tax Requirement

Gross Special Tax Requirement = \$539,428