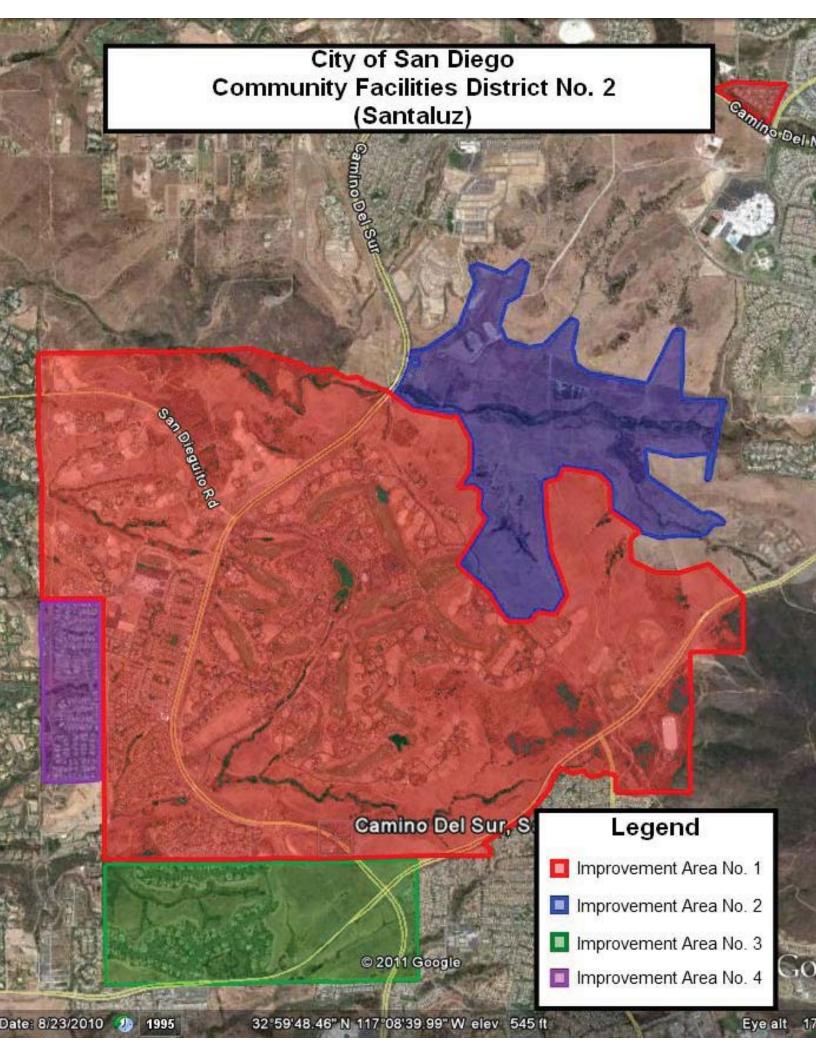

A map showing the property in IA No. 4 is included in Exhibit A.

The information provided in this report is derived primarily from documents developed at the time IA No. 4 was formed and from data provided by the City or accessed through the City building permit system. The information sources include the Rate and Method of Apportionment for IA No. 4 ("RMA") dated December 3, 2002 and approved by the City Council on January 7, 2003, annual budget information for IA No. 4, the debt service schedule, building permit information accessed through the City's building permit system by Willdan Financial Services and the City's prior special tax consultant, special tax delinquency data provided by the County of San Diego, builder provided information, and historical development status and special tax prepayment records maintained by Willdan Financial Services.

## **EXHIBIT A**

# City of San Diego CFD No. 2 (Santaluz)

Boundary Map