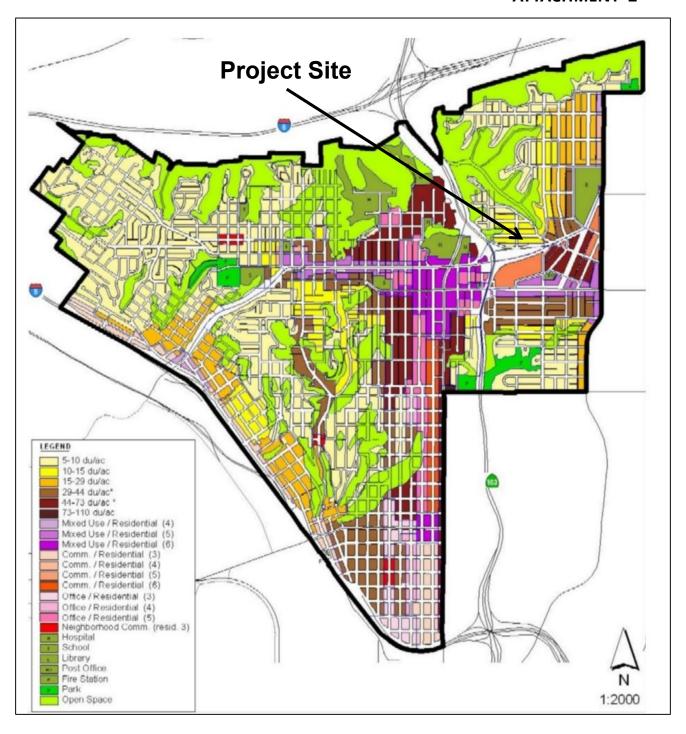

### **Project Location Map**

1217 Lincoln Ave TMW/ 1215-1217 Lincoln Avenue PROJECT NO. 414646

### Community Plan Analysis

The Uptown Community Plan shows the site has a Residential land use designation with a low-medium density of 10-15 du/ac. The property has two units on a 0.16-acre site, or approximately 12 du/ac, which is consistent with the community plan land use density for the site.