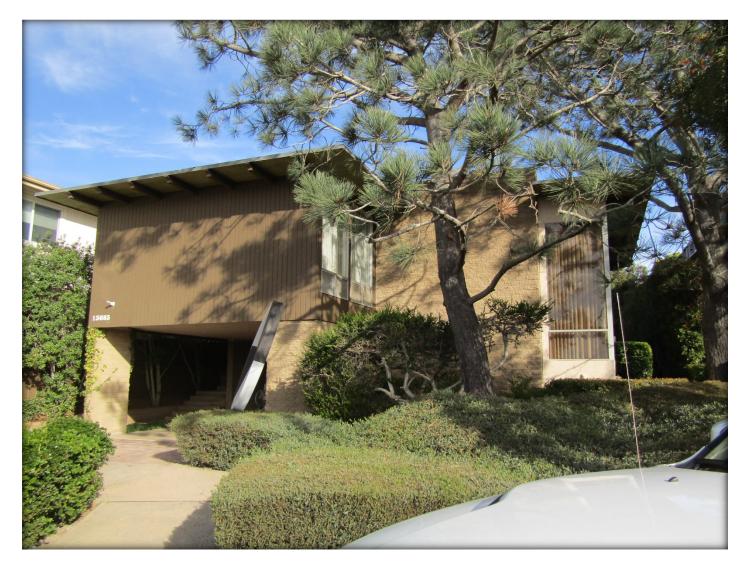

#### **Property Photos**

Front Façade

## **Property Photos**

Front Façade

#### **Contemporary Style – Recommending Designation**

- Strong, flat roof form with wide overhanging eaves
- Split level design
- Various exterior finishes including vertical wood siding, concrete slump block, and stucco
- h Concrete slump block chimney;
  - Exposed roof beams,
  - Floor to ceiling aluminum windows and doors
  - Obscured entry
  - Attached carport