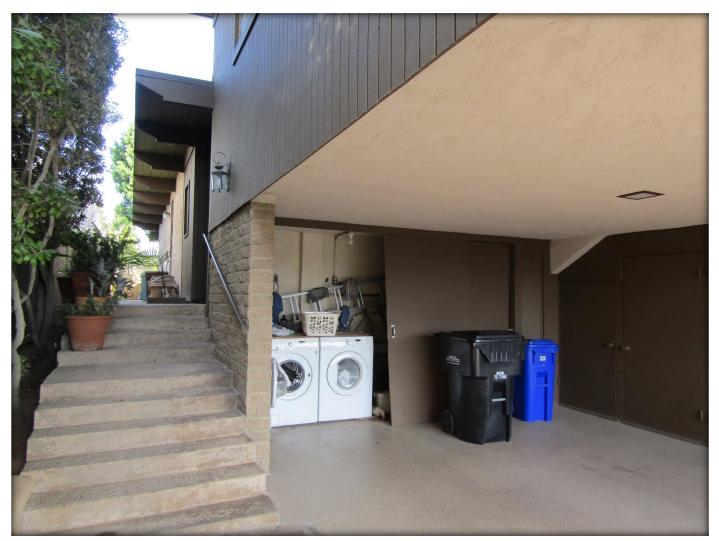

# **Project Summary**

**Description:** 

Consider the designation of the Martin Breslauer House located at 13683 Recuerdo Drive as a historical resource.

#### Staff Recommendation:

Designate the Martin Breslauer House located at 13683 Recuerdo Drive as a historical resource with a period of significance of 1970 under HRB Criterion C. The designation includes the original Torrey Pine tree centrally located on the front elevation.





# **Property Information**

- **Location:** 13683 Recuerdo Drive
- **APN(S):** 300-381-02-00
- **Community:** Torrey Pines
- **Council District:** 1



## **Location Map**





# **Aerial Photograph**





#### **Property Photos**



Front Façade



## **Property Photos**



Front Façade



## **Property Photos**

Front Door



### **Property Photos**



#### Carport/Front Entry Stairs



# **Property Photos**



Torrey Pine Tree



# **Property Photos**



View from the Front Façade



# **Criterion A**

# Staff is not recommending designation under HRB Criterion A.



# **Criterion B**

# Staff is not recommending designation under HRB Criterion B.

# **Criterion C**

#### **Contemporary Style – Recommending Designation**

- Strong, flat roof form with wide overhanging eaves
- Split level design
- Various exterior finishes including vertical wood siding, concrete slump block, and stucco
- h Concrete slump block chimney;
  - Exposed roof beams,
  - Floor to ceiling aluminum windows and doors
  - Obscured entry
  - Attached carport



# **Criterion D**

# Staff is not recommending designation under HRB Criterion D.



# Staff Recommendat