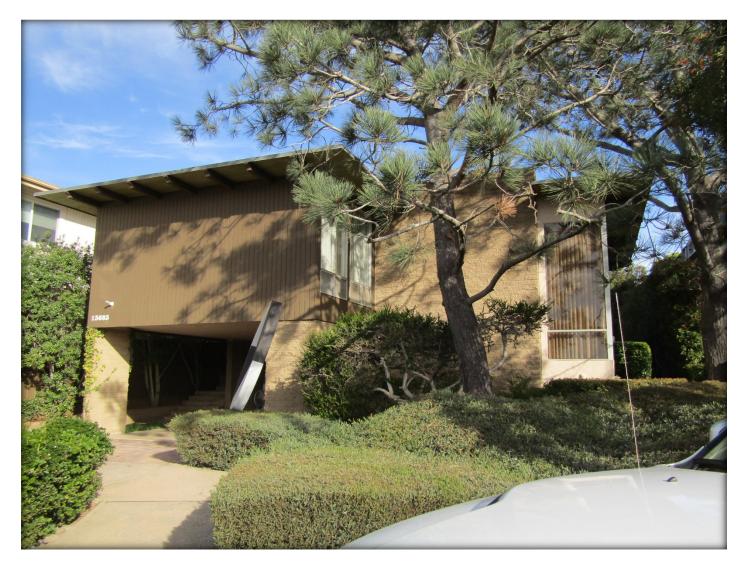

#### **Property Photos**

Front Façade

## **Property Photos**

Front Façade

# **Property Photos**

Torrey Pine Tree

#### **Contemporary Style – Recommending Designation**

- Strong, flat roof form with wide overhanging eaves
- Split level design
- Various exterior finishes including vertical wood siding, concrete slump block, and stucco
- h Concrete slump block chimney;
  - Exposed roof beams,
  - Floor to ceiling aluminum windows and doors
  - Obscured entry
  - Attached carport