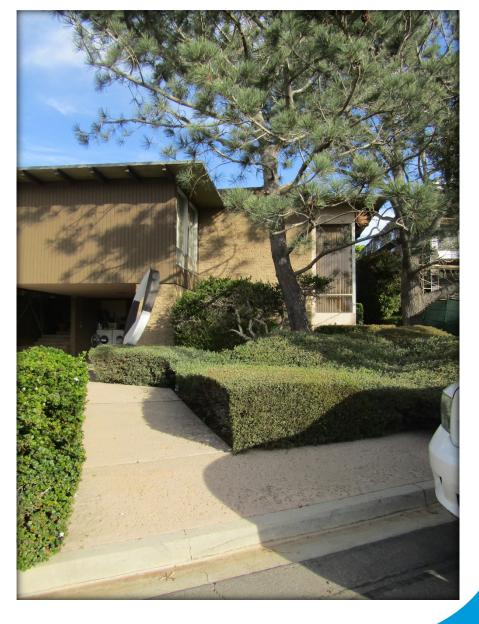

esignation of the Martin Breslauer House located at 13683 Recuerdo Drive as a historical resource.

#### Staff Recommendation:

Designate the Martin Breslauer House located at 13683 Recuerdo Drive as a historical resource with a period of significance of 1970 under HRB Criterion C. The designation includes the original Torrey Pine tree centrally located on the front elevation.





# **Property Information**

- **Location:** 13683 Recuerdo Drive
- **APN(S):** 300-381-02-00
- **Community:** Torrey Pines
- **Council District:** 1



## **Location Map**





# **Aerial Photograph**





#### **Property Photos**



Front Façade



## **Property Photos**



Front Façade



## **Property Photos**

Front Door



### **Property Photos**



#### Carport/Front Entry Stairs



# **Property Photos**



Torrey Pine Tree



# **Property Photos**



View from the Front Façade



# **Criterion A**

# Staff is not recommending designation under HRB Criterion A.



# **Criterion B**

# Staff is not recommending designation under HRB Criterion B.

# **Criterion C**

#### **Contemporary Style – Recommending Designation**

- Strong, flat roof form with wide overhanging eaves
- Split level design
- Various exterior finishes including vertical wood siding, concrete slump block, and stucco
- h Concrete slump block chimney;
  - Exposed roof beams,
  - Floor to ceiling aluminum windows and doors
  - Obscured entry
  - Attached carport



# **Criterion D**

# Staff is not recommending designation under HRB Criterion D.



# Staff Recommendation

Designate the Martin Breslauer House located at 13683 R