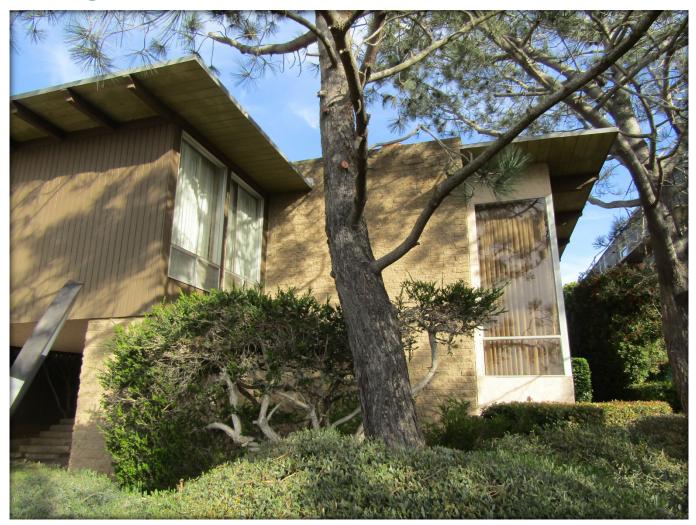

#### **Property Photos**

Front Façade

## **Property Photos**

Front Façade

#### **Contemporary Style – Recommending Designation**

- Strong, flat roof form with wide overhanging eaves
- Split level design
- Various exterior finishes including vertical wood siding, concrete slump block, and stucco
- h Concrete slump block chimney;
  - Exposed roof beams,
  - Floor to ceiling aluminum windows and doors
  - Obscured entry
  - Attached carport