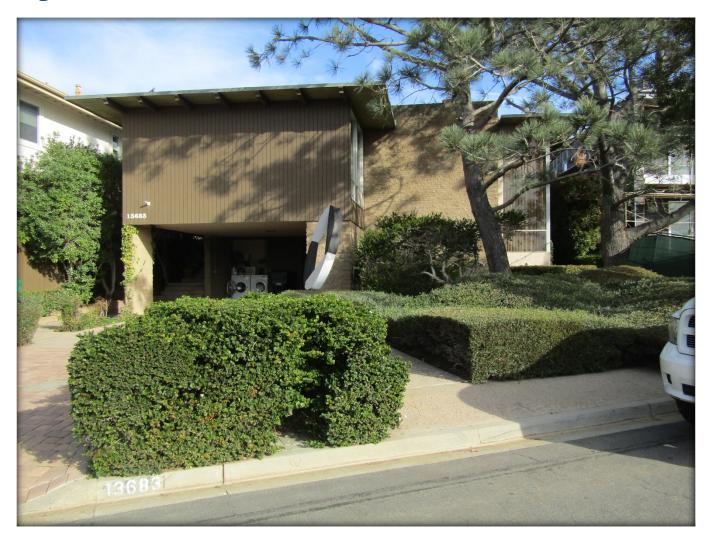

istorical Resources Board February 28, 2019

ITEM 8

Shannon Anthony, Junior Planner





#### **Martin Breslauer House**





# **Project Summary**

**Description:** 

Consider the designation of the Martin Breslauer House located at 13683 Recuerdo Drive as a historical resource.

#### Staff Recommendation:

Designate the Martin Breslauer House located at 13683 Recuerdo Drive as a historical resource with a period of significance of 1970 under HRB Criterion C. The designation includes the original Torrey Pine tree centrally located on the front elevation.





# **Property Information**

- **Location:** 13683 Recuerdo Drive
- **APN(S):** 300-381-02-00
- **Community:** Torrey Pines
- **Council District:** 1



## **Location Map**





# **Aerial Photograph**





#### **Property Photos**



Front Façade



## **Property Photos**



Front Façade



## **Property Photos**

Front Door



### **Property Photos**



#### Carport/Front Entry Stairs



# **Property Photos**



Torrey Pine Tree



# **Property Photos**



View from the Front Façade



# **Criterion A**

# Staff is not recommending designation under HRB Criterion A.



# **Criterion B**

# Staff is not recommending designation under HRB Criterion B.

# **Criterion C**

#### **Contemporary Style – Recommending Designation**

- Strong, flat roof form with wide overhanging eaves
- Split level design
- Various exterior finishes including vertical wood siding, concrete slump block, and stucco
- h Concrete slump block chimney;
  - Exposed roof beams,
  - Floor to ceiling aluminum windows and doors
  - Obscured entry
  - A