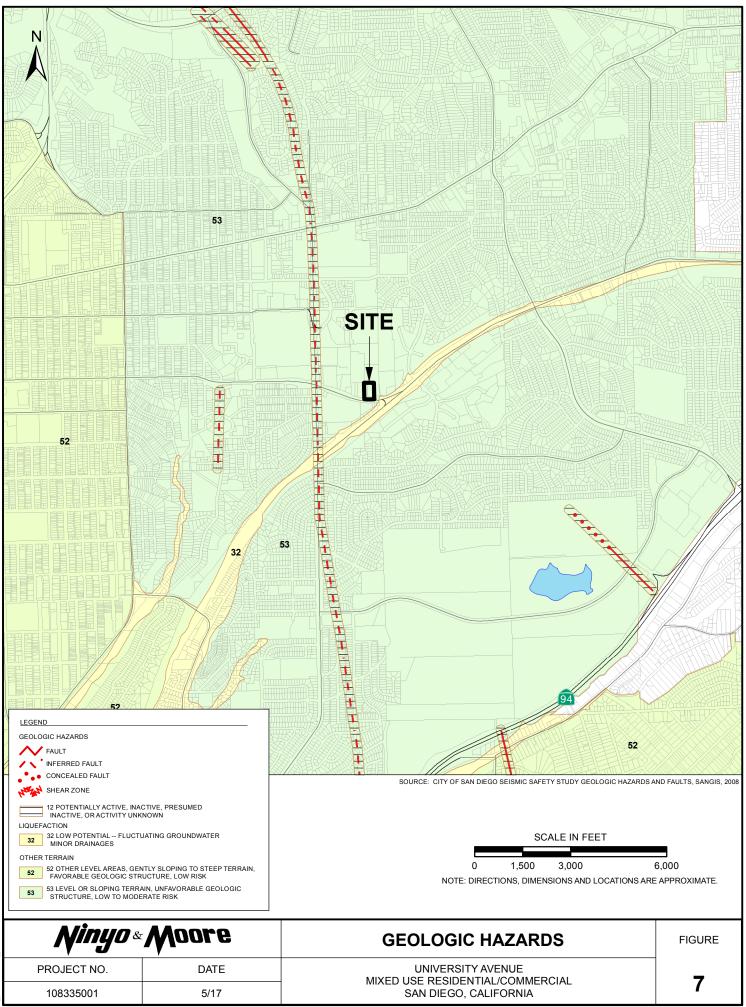

logy Field Manual.

United States Federal Emergency Management Agency (FEMA), 2012, Flood Insurance Rate Map (FIRM), Map 06073C1902G: dated May 16.

United States Geological Survey, 2017, U.S. Seismic Design Maps, World Wide Web, <u>https://earthquake.usgs.gov/designmaps/us/application.php</u>.

| AERIAL PHOTOGRAPHS |            |         |           |          |  |  |  |  |
|--------------------|------------|---------|-----------|----------|--|--|--|--|
| Source             | Date       | Flight  | Numbers   | Scale    |  |  |  |  |
| USDA               | 03-31-1953 | AXN-14M | 100 & 101 | 1:20,000 |  |  |  |  |





2A 108335001 BL.mxd 5/11/2017 AOB











| <b>N</b> inyo ∝ | Moore |
|-----------------|-------|
| PROJECT NO.     | DATE  |
| 108335001       | 5/17  |



















7\_108335001\_GH.mxd 5/4/2017 AOB



NOTES:

- 1. ASSUMES NO HYDROSTATIC PRESSURE BUILD-UP BEHIND THE RETAINING WALL
- 2. GRANULAR BACKFILL MATERIALS SHOULD BE USED FOR RETAINING WALL BACKFILL
- 3. DRAINS AS RECOMMENDED IN THE RETAINING WALL DRAINAGE DETAIL SHOULD BE INSTALLED BEHIND THE RETAINING WALL
- 4. DYNAMIC LATERAL EARTH PRESSURE IS BASED ON A PEAK GROUND ACCELERATION OF 0.393g
- 5. P<sub>E</sub> IS CALCULATED IN ACCORDANCE WITH THE RECOMMENDATIONS OF MONONOBE AND MATSUO (1929), AND ATIK AND SITAR (2010).
- 6. SURCHARGE PRESSURES CAUSED BY VEHICLES OR NEARBY STRUCTURES ARE NOT INCLUDED
- 7. H AND D ARE IN FEET
- 8. SETBACK SHOULD BE IN ACCORDANCE WITH THE CBC

#### RECOMMENDED GEOTECHNICAL DESIGN PARAMETERS

| Lateral<br>Earth<br>Pressure | Equivalent Fluid Pressure (lb/ft ²/ft)