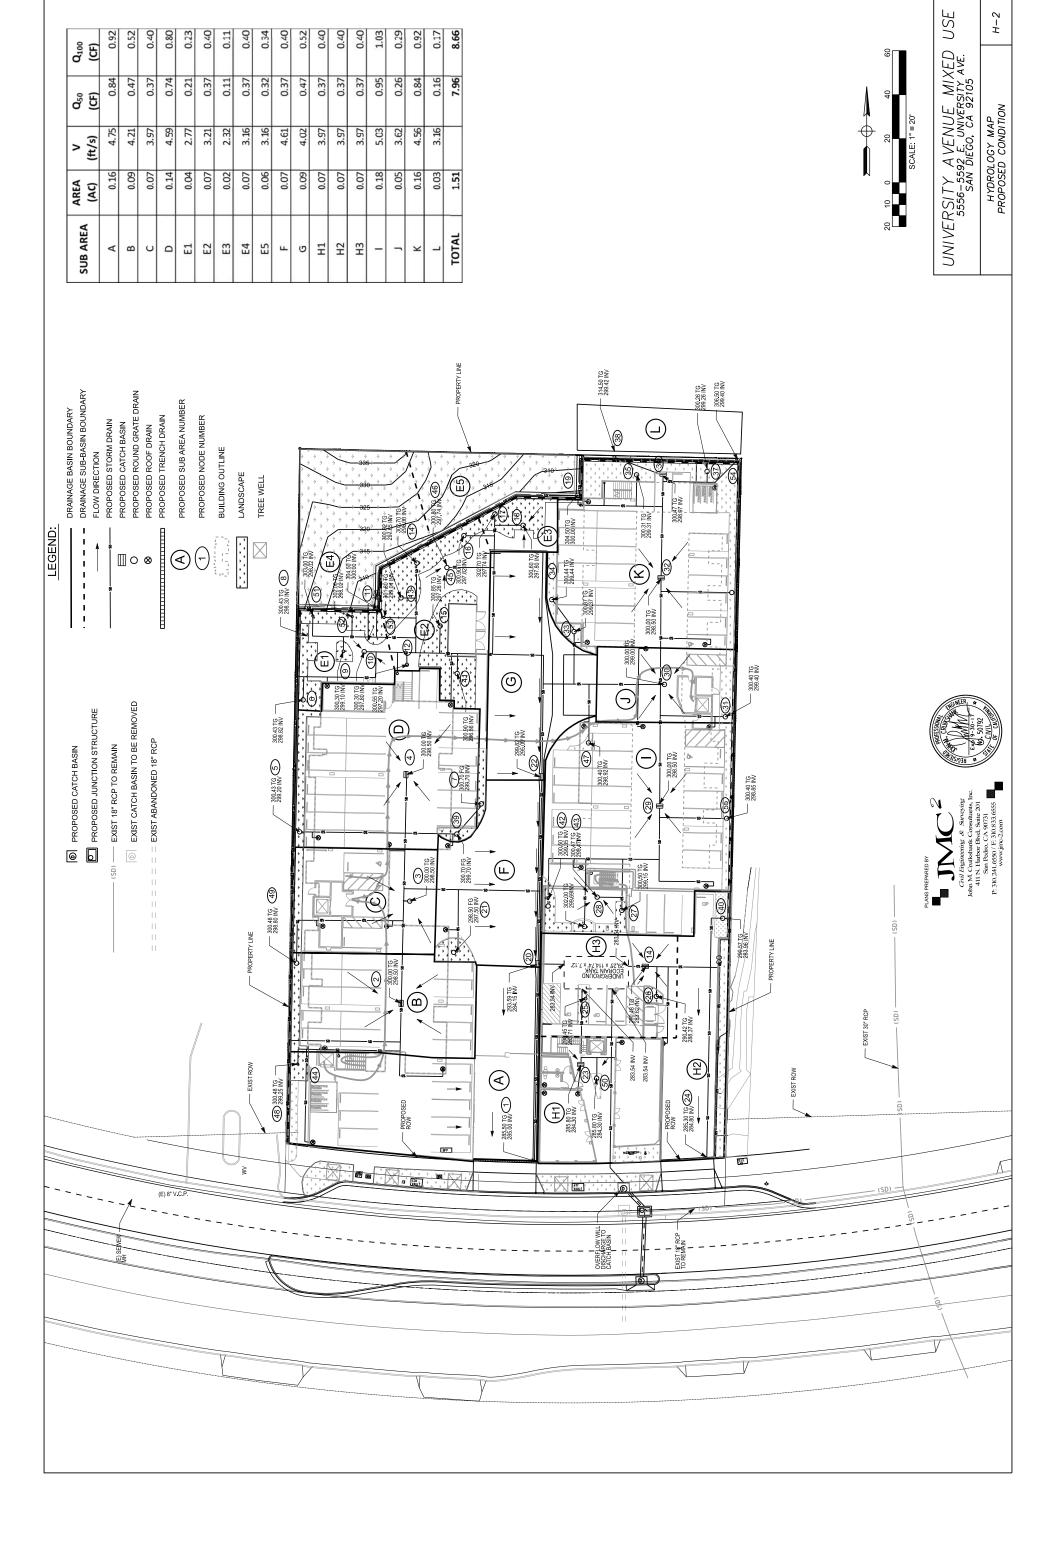

The hydrology map will show the flow path of travel, discharge points, Q and V at all discharge points, area of each basin and drainage nodes.

Comparing the existing flow  $Q_{100} = 6.42$  cfs and proposed  $Q_{100} = 6.99$  cfs for the impervious area. The BMP infiltration basin of the post development will detain stormwater to 0.75 cfs and release 6.24 cfs into public storm drain which is less

than the existing condition. The BMP infiltration system helps detained stormwater and reduce the runoff to public storm drain. See table 2.

Based on the hydrology and LID study, the site drainage has adequate capacity handle the new flows generated due to the small net increase in the impervious area. The stormwater runoff will be filtered and discharged into an Ecorain Tank system for infiltration; the overflow will discharge into existing public catch basin. The stormwater leaving the project site will be free from sediment and debris before entering the public storm drain.

In the post development condition, the project will be divided into multiple subareas where stormwater will sheet flow to near-by catch basins then gravity flow through the underground pipe to the infiltration basin (BMP-1) at southeast parking lot of level 1.

The drainage pattern of the existing site drain from North to South toward street then into the public catch basin. The on-site runoff of the new development is capture by roof drain and catch basin via underground pipe to infiltration BMP (Ecorain tank). The overflow from Ecorain tank will then discharge to public catch basin at street. The infiltration BMPs reduce the amount of water leaving the site through existing city storm drains. The only storm water that could potentially leave the site will do so through overflow lines at the infiltration tank which have been sized for the 100-year storm event.