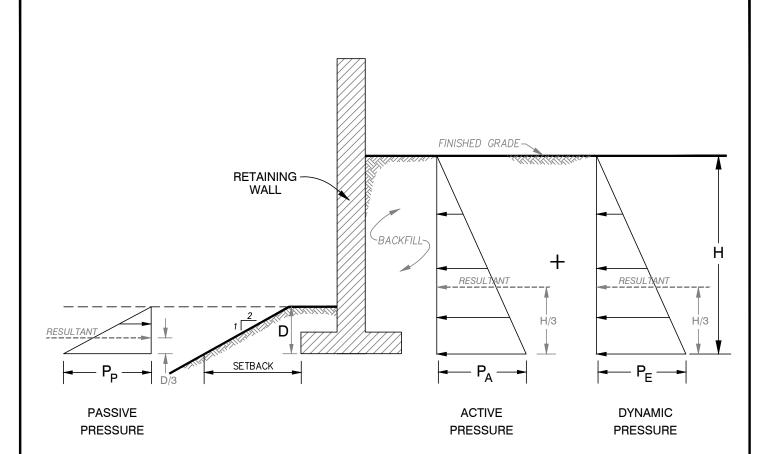

eral Emergency Management Agency (FEMA), 2012, Flood Insurance Rate Map (FIRM), Map 06073C1902G: dated May 16.

United States Geological Survey, 2017, U.S. Seismic Design Maps, World Wide Web, <u>https://earthquake.usgs.gov/designmaps/us/application.php</u>.

| AERIAL PHOTOGRAPHS |            |         |           |          |  |  |  |  |
|--------------------|------------|---------|-----------|----------|--|--|--|--|
| Source             | Date       | Flight  | Numbers   | Scale    |  |  |  |  |
| USDA               | 03-31-1953 | AXN-14M | 100 & 101 | 1:20,000 |  |  |  |  |





2A 108335001 BL.mxd 5/11/2017 AOB











| <b>N</b> inyo ∝ | Moore |
|-----------------|-------|
| PROJECT NO.     | DATE  |
| 108335001       | 5/17  |



















7\_108335001\_GH.mxd 5/4/2017 AOB



NOTES:

- 1. ASSUMES NO HYDROSTATIC PRESSURE BUILD-UP BEHIND THE RETAINING WALL
- 2. GRANULAR BACKFILL MATERIALS SHOULD BE USED FOR RETAINING WALL BACKFILL
- 3. DRAINS AS RECOMMENDED IN THE RETAINING WALL DRAINAGE DETAIL SHOULD BE INSTALLED BEHIND THE RETAINING WALL
- 4. DYNAMIC LATERAL EARTH PRESSURE IS BASED ON A PEAK GROUND ACCELERATION OF 0.393g
- 5. P<sub>E</sub> IS CALCULATED IN ACCORDANCE WITH THE RECOMMENDATIONS OF MONONOBE AND MATSUO (1929), AND ATIK AND SITAR (2010).
- 6. SURCHARGE PRESSURES CAUSED BY VEHICLES OR NEARBY STRUCTURES ARE NOT INCLUDED
- 7. H AND D ARE IN FEET
- 8. SETBACK SHOULD BE IN ACCORDANCE WITH THE CBC

#### RECOMMENDED GEOTECHNICAL DESIGN PARAMETERS

| Lateral<br>Earth<br>Pressure | Equivalent Fluid Pressure (lb/ft ²/ft) (1)           |