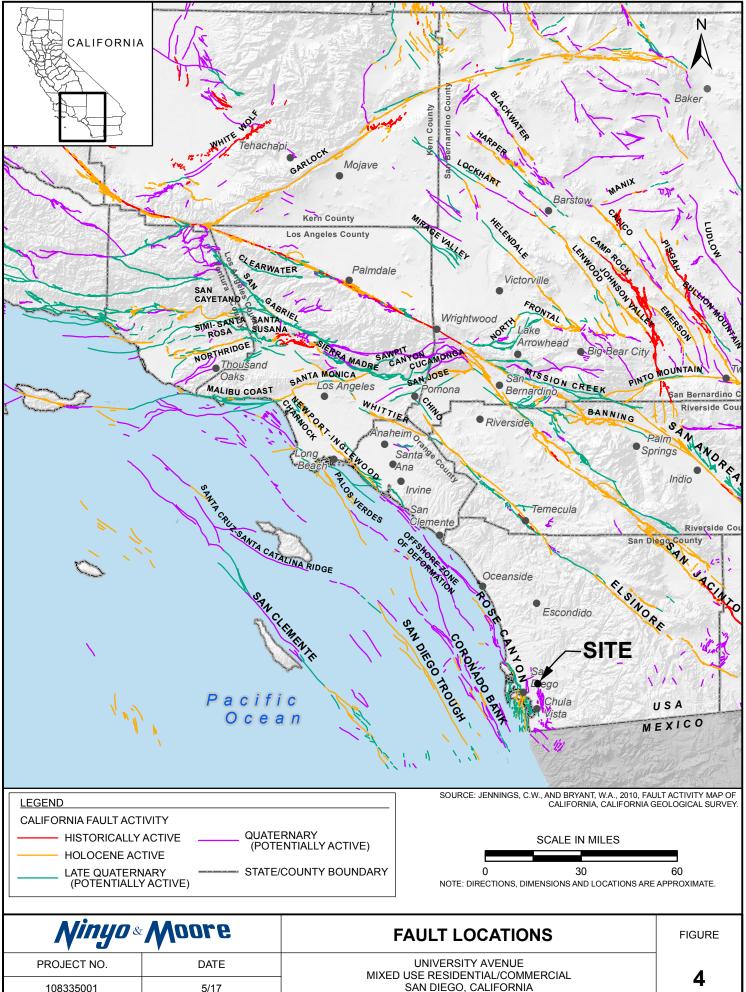

nia Geological Survey, Open File Report 93-02.
- United States Department of the Interior, Bureau of Reclamation, 1989, Engineering Geology Field Manual.

United States Federal Emergency Management Agency (FEMA), 2012, Flood Insurance Rate Map (FIRM), Map 06073C1902G: dated May 16.

United States Geological Survey, 2017, U.S. Seismic Design Maps, World Wide Web, <u>https://earthquake.usgs.gov/designmaps/us/application.php</u>.

| AERIAL PHOTOGRAPHS |            |         |           |          |  |  |  |  |
|--------------------|------------|---------|-----------|----------|--|--|--|--|
| Source             | Date       | Flight  | Numbers   | Scale    |  |  |  |  |
| USDA               | 03-31-1953 | AXN-14M | 100 & 101 | 1:20,000 |  |  |  |  |





2A 108335001 BL.mxd 5/11/2017 AOB











| <b>N</b> inyo ∝ | Moore |
|-----------------|-------|
| PROJECT NO.     | DATE  |
| 108335001       | 5/17  |



















7\_108335001\_GH.mxd 5/4/2017 AOB



NOTES:

- 1. ASSUMES NO HYDROSTATIC PRESSURE BUILD-UP BEHIND THE RETAINING WALL
- 2. GRANULAR BACKFILL MATERIALS SHOULD BE USED FOR RETAINING WALL BACKFILL
- 3. DRAINS AS RECOMMENDED IN THE RETAINING WALL DRAINAGE DETAIL SHOULD BE INSTALLED BEHIND THE RETAINING WALL
- 4. DYNAMIC LATERAL EARTH PRESSURE IS BASED ON A PEAK GROUND ACCELERATION OF 0.393g
- 5. P<sub>E</sub> IS CALCULATED IN ACCORDANCE WITH THE RECOMMENDATIONS OF MONONOBE AND MATSUO (1929), AND ATIK AND SITAR (2010).
- 6. SURCHARGE PRESSURES CAUSED BY VEHICLES OR NEARBY STRUCTURES ARE NOT INCLUDED
- 7. H AND D ARE IN FEET
- 8. SETBACK SHOULD BE IN ACCORDANCE