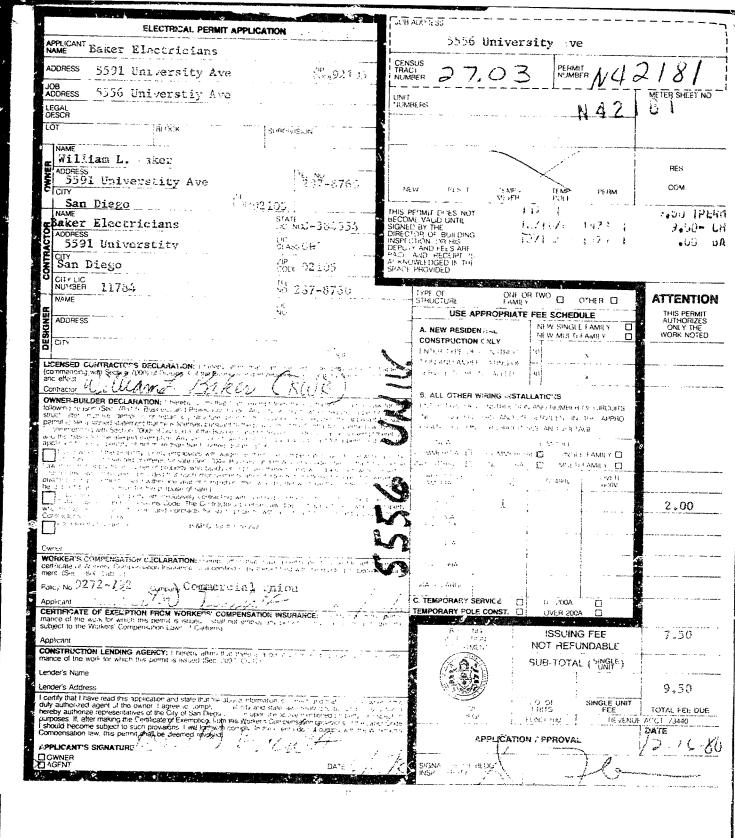

#### **Application Information**

| Contact Information                                                                                                         |                                                  |                               |                                                |  |  |  |
|-----------------------------------------------------------------------------------------------------------------------------|--------------------------------------------------|-------------------------------|------------------------------------------------|--|--|--|
| Project No./Name:                                                                                                           | Project No. 503848 /UNIVERSITY AVENUE -MIXED USE |                               |                                                |  |  |  |
| Property Address:                                                                                                           | 5556-5592,UNIVERSITY AVENUE,SAN DIEGO CA         |                               |                                                |  |  |  |
| Applicant Name/Co.:                                                                                                         | MARK GOTTSCHILICH / UNIVERSITY MANOR LLC         |                               |                                                |  |  |  |
| Contact Phone:                                                                                                              | 858.382.6906 Contact Email: mgreal7@gmail.com    |                               |                                                |  |  |  |
| Was a consultant reta<br>Consultant Name:                                                                                   | ined to complete this checklist?<br>MANJU PAI    | ● Yes  □ No<br>Contact Phone: | If Yes, complete the following<br>949-608-0245 |  |  |  |
| Company Name:                                                                                                               | STUDIOPI2 INC.                                   | Contact Email:                | manju@studiopi2.com                            |  |  |  |
| Project Information                                                                                                         | Project Information                              |                               |                                                |  |  |  |
| 1. What is the size of                                                                                                      | the project (acres)?                             | 1.47                          |                                                |  |  |  |
| <ul> <li>Identify all applicable proposed land uses:</li> <li>□ Residential (indicate # of single-family units):</li> </ul> |                                                  |                               |                                                |  |  |  |
| Residential (indicate # of multi-family units):                                                                             |                                                  | 63                            |                                                |  |  |  |
| 🕼 Commercia                                                                                                                 | l (total square footage):                        | 5,047.70 SF                   |                                                |  |  |  |
| 🗆 Industrial (t                                                                                                             | otal square footage):                            |                               |                                                |  |  |  |
| ☐ Other (deso<br>3. Is the project or a p<br>Transit Priority Are                                                           | portion of the project located in a              | ● Yes □ No                    |                                                |  |  |  |
| 4. Provide a brief des                                                                                                      | cription of the project proposed:                |                               |                                                |  |  |  |

THE PROPOSED PROJECT IS A MIXED USE PROJECT INCLUSIVE OF 63 RESIDENTIAL UNITS, WITH A PROPOSED AREA 55,951.42 SF AND 5,047.70 SF OF COMMERCIAL STREET FRONT, ACCESSIBLE FROM PUBLIC R.O.W.

<sup>&</sup>lt;sup>2</sup> Certain projects seeking ministerial approval may be required to complete the Checklist. For example, projects in a Community Plan Implementation Overlay Zone may be required to use the Checklist to qualify for ministerial level review. See Supplemental Development Regulations in the project's community plan to determine applicability.