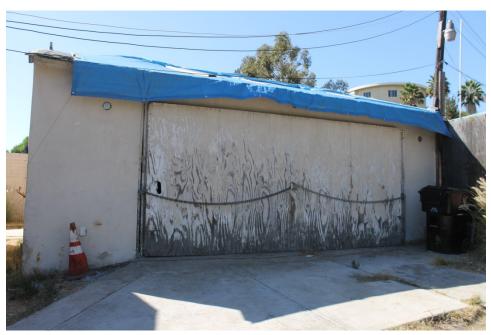

According to the RAW, the Site is part of a larger redevelopment project that encompasses a total of three parcels that comprise the range of even-numbered addresses from 5556 to 5592 University Avenue.

Following the submittal of the Corrective Action Plan (CAP) in 2013, which recommended remediation by natural attenuation, the case received regulatory closure from DEH on February 24, 2014. Based on the delineated TPH and Stoddard solvent impact in the unsaturated zone, the estimated volume of impacted soil is on the order of 1,500 to 2,000 cubic yards. The case closure document stated that "Property redevelopment for commercial use with demolition of all existing buildings on site is planned. Structure identified as 5586 University Avenue fails for health risk and will remain vacant until it is demolished. Reoccupancy of this structure requires mitigation and/or engineering controls with oversight by the DEH Voluntary Assistance Program". Voluntary Assistance Program Case DEH2017-LSAM-000450 was opened on August 25, 2017.

The current (vacant) buildings at the Site are proposed to be demolished and replaced with a mixed use development, including both residential and commercial buildings. Once the current buildings have been demolished, Murex proposes to remove the residual soil contamination via excavation. It is estimated that an area of approximately 40 by 56 feet will be excavated to a depth of 12 feet below ground surface (bgs). This entails a total of approximately 1,000 cubic yards of soil.