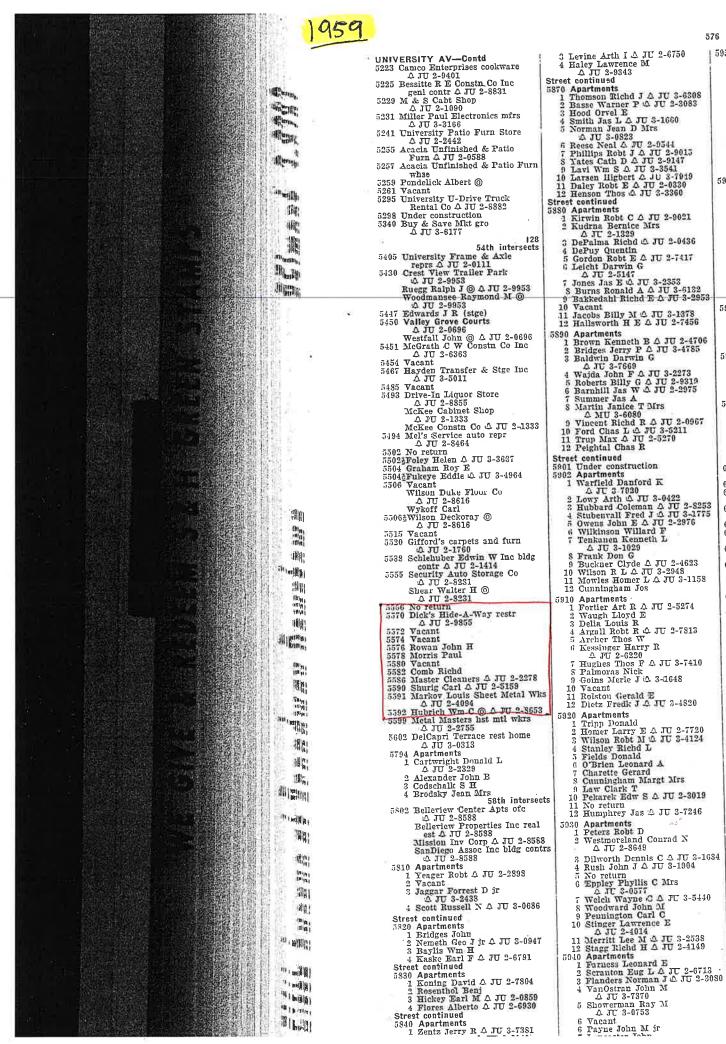

According to the RAW, the Site is part of a larger redevelopment project that encompasses a total of three parcels that comprise the range of even-numbered addresses from 5556 to 5592 University Avenue.

Following the submittal of the Corrective Action Plan (CAP) in 2013, which recommended remediation by natural attenuation, the case received regulatory closure from DEH on February 24, 2014. Based on the delineated TPH and Stoddard solvent impact in the unsaturated zone, the estimated volume of impacted soil is on the order of 1,500 to 2,000 cubic yards. The case closure document stated that "Property redevelopment for commercial use with demolition of all existing buildings on site is planned. Structure identified as 5586 University Avenue fails for health risk and will remain vacant until it is demolished. Reoccupancy of this structure requires mitigation and/or engineering controls with oversight by the DEH Voluntary Assistance Program". Voluntary Assistance Program Case DEH2017-LSAM-000450 was opened on August 25, 2017.