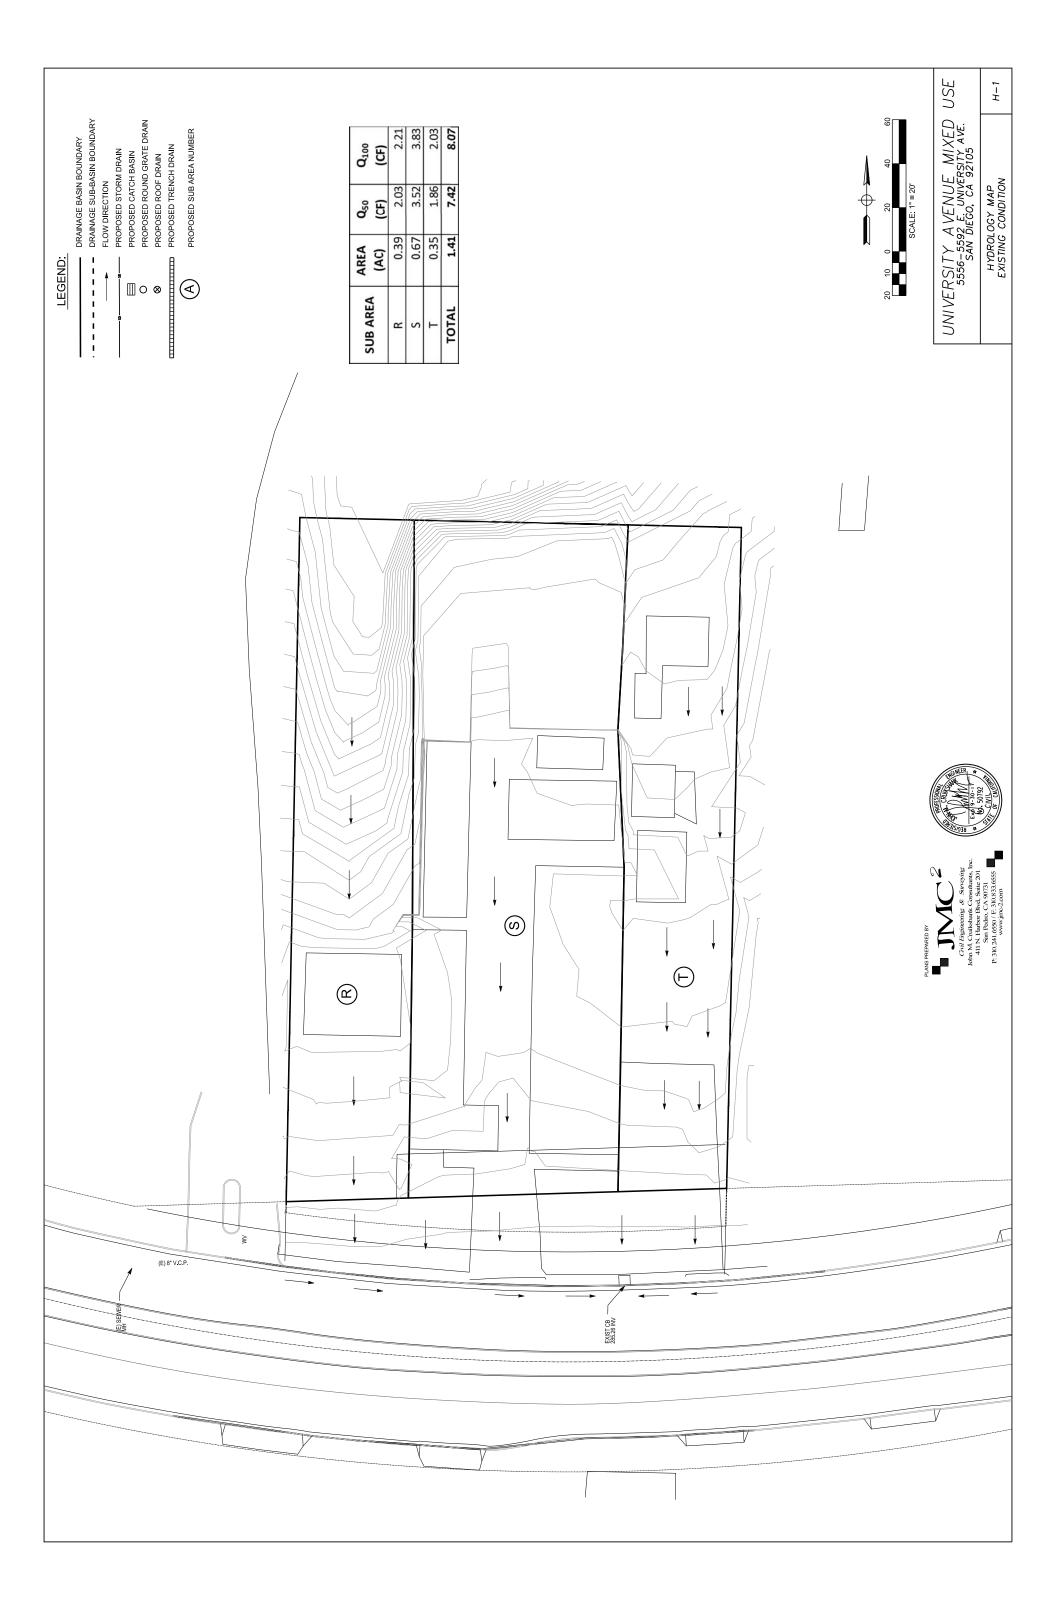

### 2. PROJECT BACKGROUND

The project site is located at 32°44'54.4"N and 117°04'32.9"W just west of the intersection of University Avenue and Chollas Parkway in the City of San Diego, CA and is located within the Eastern (Mid-City) community plan area. The 1.51-acre project site is currently comprised of commercial and residential structures which will be demolished to build a new multi-unit housing and commercial development. The exiting stormwater runoff is directed towards street.

#### 3. HYDROLOGY STUDY

The approximate area of the project site 1.51 acres. To analyze the runoff response the drainage area will divide into subareas by locating significant points of interest.

- Working from upstream to downstream, assign a number representing each subarea in the drainage system to each point of interest.
- Measure each subarea in the drainage area to determine its size in acres (A).
- Determine the length and effective slope of the flow path in each subarea.
- Identify the soil type for each subarea.
- Determine the runoff coefficient (C) for each subarea base on Table 3-1 of the Hydrology Manual.
- Determine the Intensity for 100-year design storm frequency.

The hydrology map will show the flow path of travel, discharge points, Q and V at all discharge points, area of each basin and drainage nodes.

Comparing the existing flow  $Q_{100} = 6.42$  cfs and proposed  $Q_{100} = 6.99$  cfs for the impervious area. The BMP infiltration basin of the post development will detain stormwater to 0.75 cfs and release 6.24 cfs into public storm drain which is less

| TOTAL AREA          | AREA<br>(ACRES) | EXISTING<br>FLOW RATE<br>(Q <sub>E</sub> ) CFS | PROPOSED<br>FLOW RATE<br>(Q <sub>P</sub> ) CFS | RUNOFF<br>FACTOR<br>(C) |
|---------------------|-----------------|------------------------------------------------|------------------------------------------------|-------------------------|
| EXISTING IMPERVIOUS | 1.12            | 6.42                                           | -                                              | 0.87                    |
| PROPOSED IMPERVIOUS | 1.22            | -                                              | 6.99                                           | 0.87                    |
| EXISTING PERVIOUS   | 0.39            |                                                |                                                |                         |
| PROPOSED PERVIOUS   | 0.29            |                                                |                                                |                         |
| TOTAL OF PROJECT    | 1.51            |                                                |                                                |                         |

#### Table 1. Pre and Post Development Discharge Calculation

| RUNOFF<br>AREA | RUNOFF<br>COEFFICIENT | INTENSITY<br>(IN/HR) | AREA<br>(ACRE) | FREQUENCY<br>STORM | RUNOFF<br>(CFS) |
|----------------|-----------------------|----------------------|----------------|--------------------|-----------------|
| EXISTING       | 0.87                  | 6.59                 | 1.12           | 100-YR STORM       | 6.42            |
| PROPOSED       | 0.87                  | 6.59                 | 1.22           | 100-YR STORM       | 6.99            |
| DETAINED       |                       |                      |                |                    | 0.57            |
| RELEASED       |                       |                      |                |                    | 6.42            |