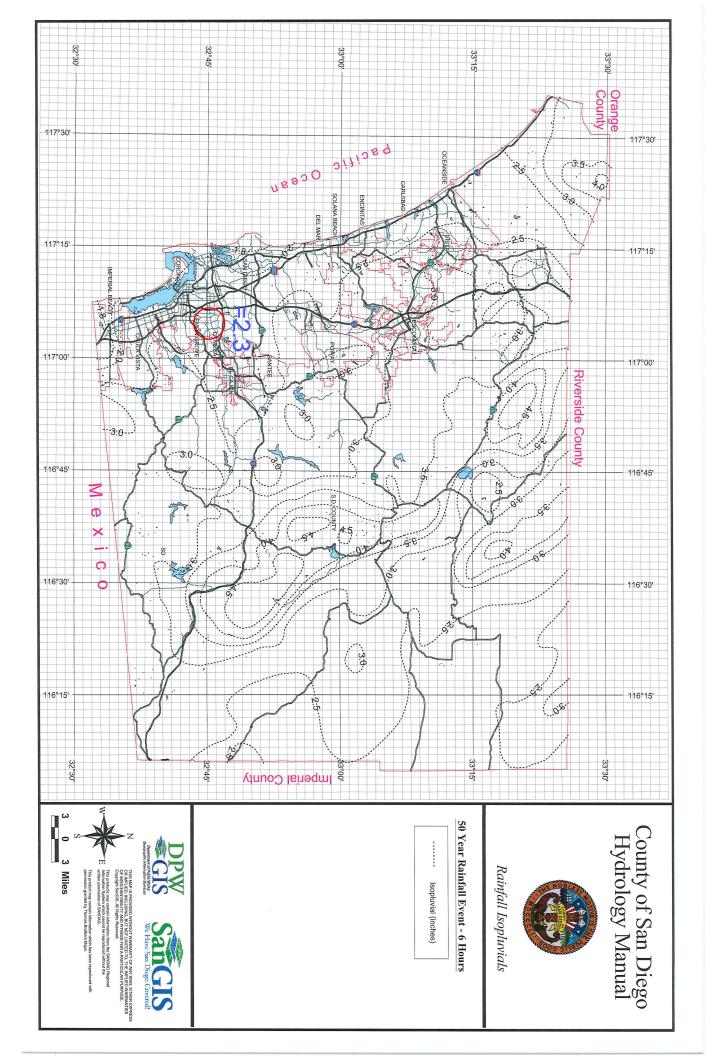

#### 6. APPENDIX

- Vicinity Maps
- San Diego County 50-year 6-hour Isopluvial Map
- San Diego County 50-year 24-hour Isopluvial Map
- Table 3-1: Runoff Coefficients for Urban Areas
- Table 3-2: Max. Overland Flow Length and Initial Time of Concentration
- Figure 3-1: Intensity-Duration Design Chart
- Figure 3-3: Rational Formula Overland Time of Flow Nomograph
- Figure B.1-1: 85<sup>th</sup> Percentile 24-hour Isopluvial Map
- County of San Diego Hydrology Manual Soil Hydrologic Groups
- BMP Maintenance Criteria

#### 3. HYDROLOGY STUDY

The approximate area of the project site 1.51 acres. To analyze the runoff response the drainage area will divide into subareas by locating significant points of interest.

- Working from upstream to downstream, assign a number representing each subarea in the drainage system to each point of interest.
- Measure each subarea in the drainage area to determine its size in acres (A).
- Determine the length and effective slope of the flow path in each subarea.
- Identify the soil type for each subarea.
- Determine the runoff coefficient (C) for each subarea base on Table 3-1 of the Hydrology Manual.
- Determine the Intensity for 100-year design storm frequency.