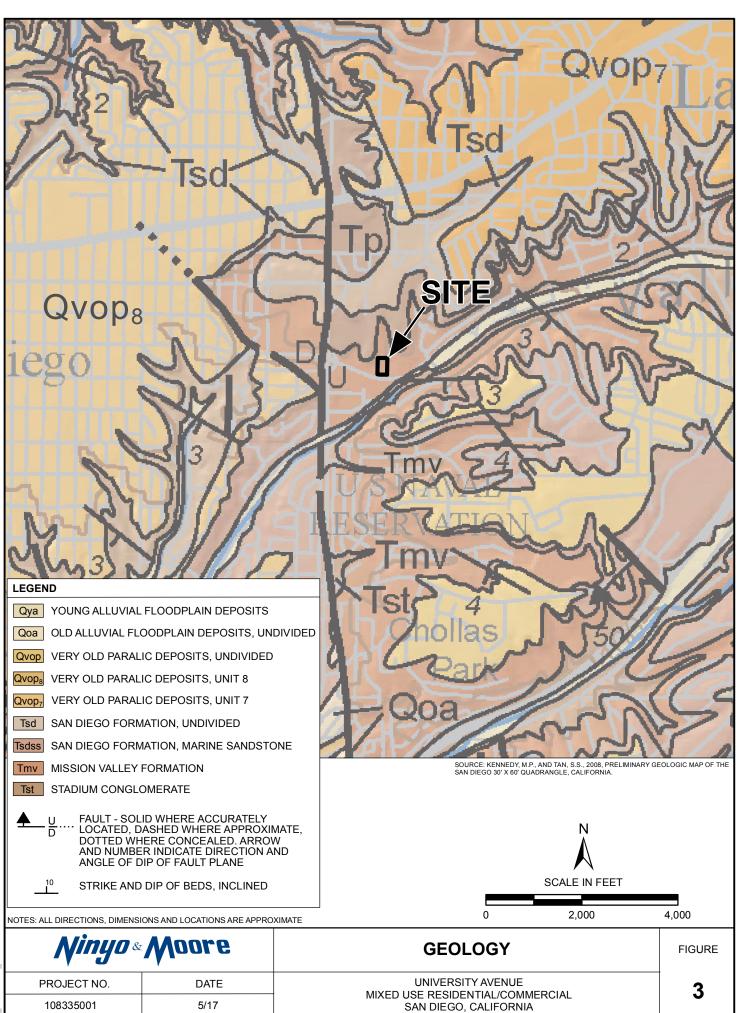

THE PROJECT PROPOSED IS CONSISTENT WITH THE GENERAL PLAN WHICH IDENTIFIES THE SITE AS MULTIPLE USE; ADDITIONALLY THE PROJECT IS CONSISTENT WITH THE MID-CITY COMMUNITIES COMMUNITY PLAN WHICH DESIGNATES THE SITE AS COMMERCIAL MIXED-USE. LASTLY, THE PROJECT IS CONSISTENT WITH THE REQUIREMENTS OF THE CC-5-3 ZONE OF THE CENTRAL URBANIZED PLAN DISTRICT.