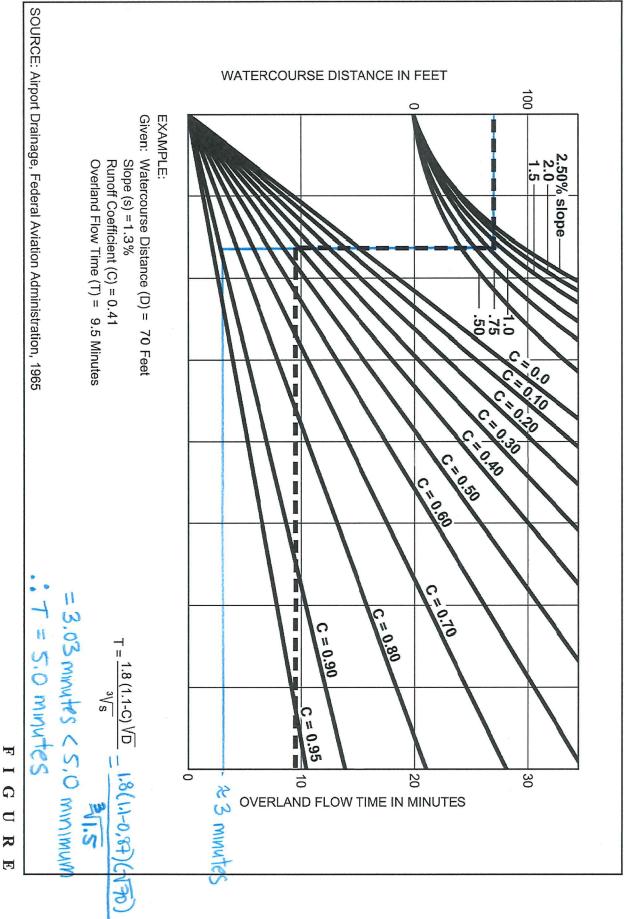

The Stormwater infiltration basin will store runoff into the underground Ecorain Tank until it gradually infiltrates into the soil. The Ecorain tanks are underground modular structures designed to accept and hold rain and runoff water for infiltration into the groundwater table, detention for controlled release. Both the 100-year design storm frequency, and 85<sup>th</sup> percentile rainfall event were adopted to calculate run-off flow rates for this project.

#### 6. APPENDIX

- Vicinity Maps
- San Diego County 100-year 6-hour Isopluvial Map
- Table 3-1: Runoff Coefficients for Urban Areas
- Table 3-2: Max. Overland Flow Length and Initial Time of Concentration
- Figure 3-1: Intensity-Duration Design Chart
- Figure 3-3: Rational Formula Overland Time of Flow Nomograph
- Figure B.1-1: 85<sup>th</sup> Percentile 24-hour Isopluvial Map
- County of San Diego Hydrology Manual Soil Hydrologic Groups