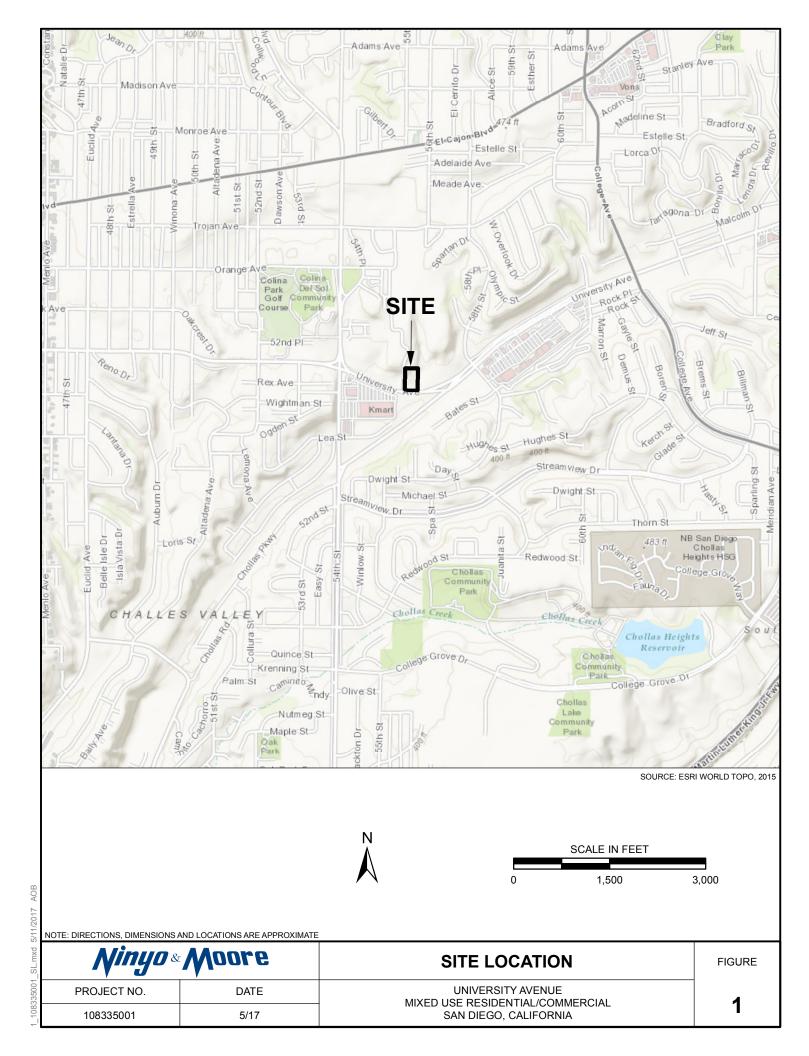

on Fault Zone, Southern California: California Geological Survey, Open File Report 93-02.
- United States Department of the Interior, Bureau of Reclamation, 1989, Engineering Geology Field Manual.

United States Federal Emergency Management Agency (FEMA), 2012, Flood Insurance Rate Map (FIRM), Map 06073C1902G: dated May 16.

United States Geological Survey, 2017, U.S. Seismic Design Maps, World Wide Web, <u>https://earthquake.usgs.gov/designmaps/us/application.php</u>.

| AERIAL PHOTOGRAPHS |            |         |           |          |  |  |  |  |
|--------------------|------------|---------|-----------|----------|--|--|--|--|
| Source             | Date       | Flight  | Numbers   | Scale    |  |  |  |  |
| USDA               | 03-31-1953 | AXN-14M | 100 & 101 | 1:20,000 |  |  |  |  |





2A 108335001 BL.mxd 5/11/2017 AOB











| <b>N</b> inyo ∝ | Moore |
|-----------------|-------|
| PROJECT NO.     | DATE  |
| 108335001       | 5/17  |



















7\_108335001\_GH.mxd 5/4/2017 AOB



NOTES:

- 1. ASSUMES NO HYDROSTATIC PRESSURE BUILD-UP BEHIND THE RETAINING WALL
- 2. GRANULAR BACKFILL MATERIALS SHOULD BE USED FOR RETAINING WALL BACKFILL
- 3. DRAINS AS RECOMMENDED IN THE RETAINING WALL DRAINAGE DETAIL SHOULD BE INSTALLED BEHIND THE RETAINING WALL
- 4. DYNAMIC LATERAL EARTH PRESSURE IS BASED ON A PEAK GROUND ACCELERATION OF 0.393g
- 5. P<sub>E</sub> IS CALCULATED IN ACCORDANCE WITH THE RECOMMENDATIONS OF MONONOBE AND MATSUO (1929), AND ATIK AND SITAR (2010).
- 6. SURCHARGE PRESSURES CAUSED BY VEHICLES OR NEARBY STRUCTURES ARE NOT INCLUDED
- 7. H AND D ARE IN