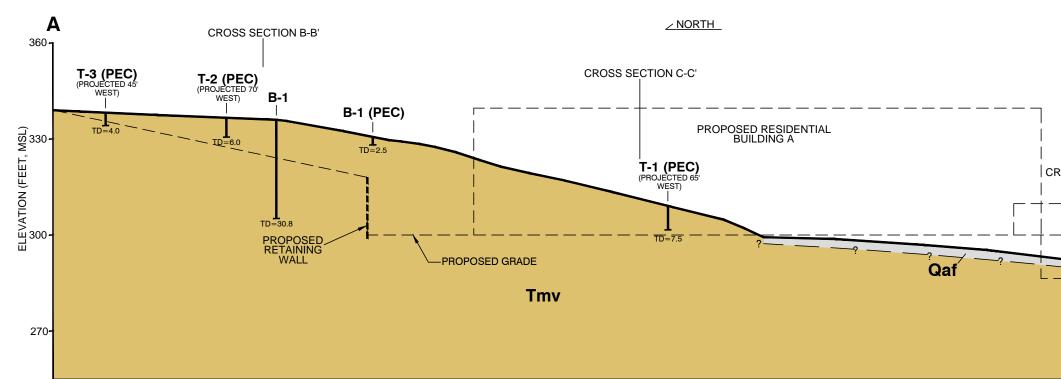

a Geological Survey, Open File Report 93-02.
- United States Department of the Interior, Bureau of Reclamation, 1989, Engineering Geology Field Manual.

United States Federal Emergency Management Agency (FEMA), 2012, Flood Insurance Rate Map (FIRM), Map 06073C1902G: dated May 16.

United States Geological Survey, 2017, U.S. Seismic Design Maps, World Wide Web, <u>https://earthquake.usgs.gov/designmaps/us/application.php</u>.

| AERIAL PHOTOGRAPHS |            |         |           |          |  |  |  |  |
|--------------------|------------|---------|-----------|----------|--|--|--|--|
| Source             | Date       | Flight  | Numbers   | Scale    |  |  |  |  |
| USDA               | 03-31-1953 | AXN-14M | 100 & 101 | 1:20,000 |  |  |  |  |





2A 108335001 BL.mxd 5/11/2017 AOB











| <b>N</b> inyo ∝ | Moore |
|-----------------|-------|
| PROJECT NO.     | DATE  |
| 108335001       | 5/17  |



















7\_108335001\_GH.mxd 5/4/2017 AOB



NOTES:

- 1. ASSUMES NO HYDROSTATIC PRESSURE BUILD-UP BEHIND THE RETAINING WALL
- 2. GRANULAR BACKFILL MATERIALS SHOULD BE USED FOR RETAINING WALL BACKFILL
- 3. DRAINS AS RECOMMENDED IN THE RETAINING WALL DRAINAGE DETAIL SHOULD BE INSTALLED BEHIND THE RETAINING WALL
- 4. DYNAMIC LATERAL EARTH PRESSURE IS BASED ON A PEAK GROUND ACCELERATION OF 0.393g
- 5. P<sub>E</sub> IS CALCULATED IN ACCORDANCE WITH THE RECOMMENDATIONS OF MONONOBE AND MATSUO (1929), AND ATIK AND SITAR (2010).
- 6. SURCHARGE PRESSURES CAUSED BY VEHICLES OR NEARBY STRUCTURES ARE NOT INCLUDED
- 7. H AND D ARE IN FEET
- 8. SETBACK SHOULD BE IN ACCORDANCE WI