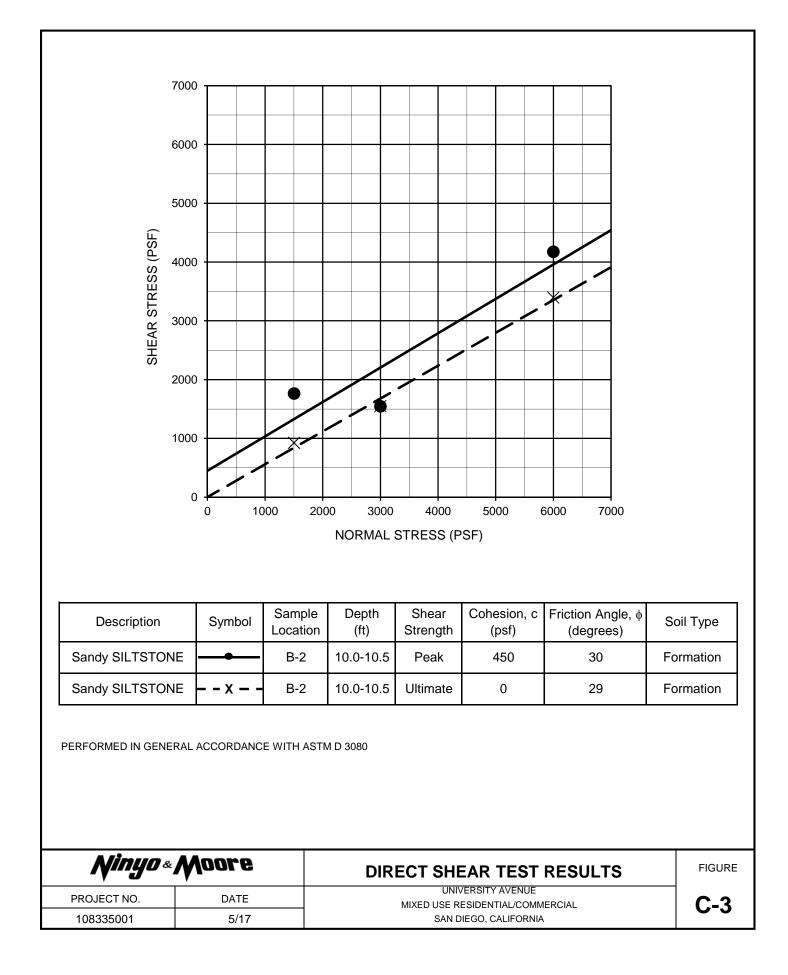

# SD CLIMATE ACTION PLAN CONSISTENCY CHECKLIST INTRODUCTION

In December 2015, the City adopted a Climate Action Plan (CAP) that outlines the actions that City will undertake to achieve its proportional share of State greenhouse gas (GHG) emission reductions. The purpose of the Climate Action Plan Consistency Checklist (Checklist) is to, in conjunction with the CAP, provide a streamlined review process for proposed new development projects that are subject to discretionary review and trigger environmental review pursuant to the California Environmental Quality Act (CEQA).<sup>1</sup>