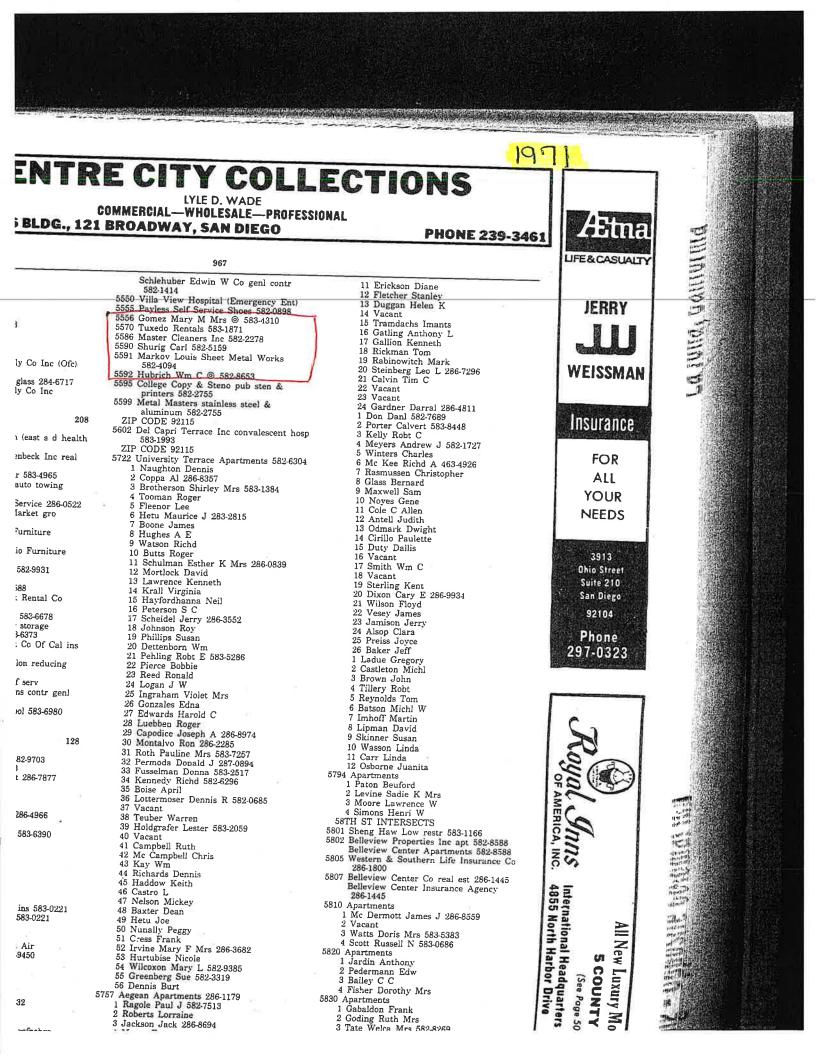

According to the RAW, the Site is part of a larger redevelopment project that encompasses a total of three parcels that comprise the range of even-numbered addresses from 5556 to 5592 University Avenue.