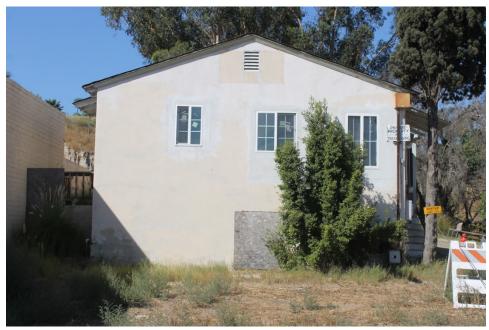

According to the RAW, the Site is part of a larger redevelopment project that encompasses a total of three parcels that comprise the range of even-numbered addresses from 5556 to 5592 University Avenue.

Following the submittal of the Corrective Action Plan (CAP) in 2013, which recommended remediation by natural attenuation, the case received regulatory closure from DEH on February 24, 2014. Based on the delineated TPH and Stoddard solvent impact in the unsaturated zone, the estimated volume of impacted soil is on the order of 1,500 to 2,000 cubic yards. The case closure document stated that "Property redevelopment for commercial use with demolition of all existing buildings on site is planned. Structure identified as 5586 University Avenue fails for health risk and will remain vacant until it is demolished. Reoccupancy of this structure requires mitigation and/or engineering controls with oversight by the DEH Voluntary Assistance Program". Voluntary Assistance Program Case DEH2017-LSAM-000450 was opened on August 25, 2017.

The current (vacant) buildings at the Site are proposed to be demolished and replaced with a mixed use development, including both residential and commercial buildings. Once the current buildings have been demolished, Murex proposes to remove the residual soil contamination via excavation. It is estimated that an area of approximately 40 by 56 feet will be excavated to a depth of 12 feet below ground surface (bgs). This entails a total of approximately 1,000 cubic yards of soil.