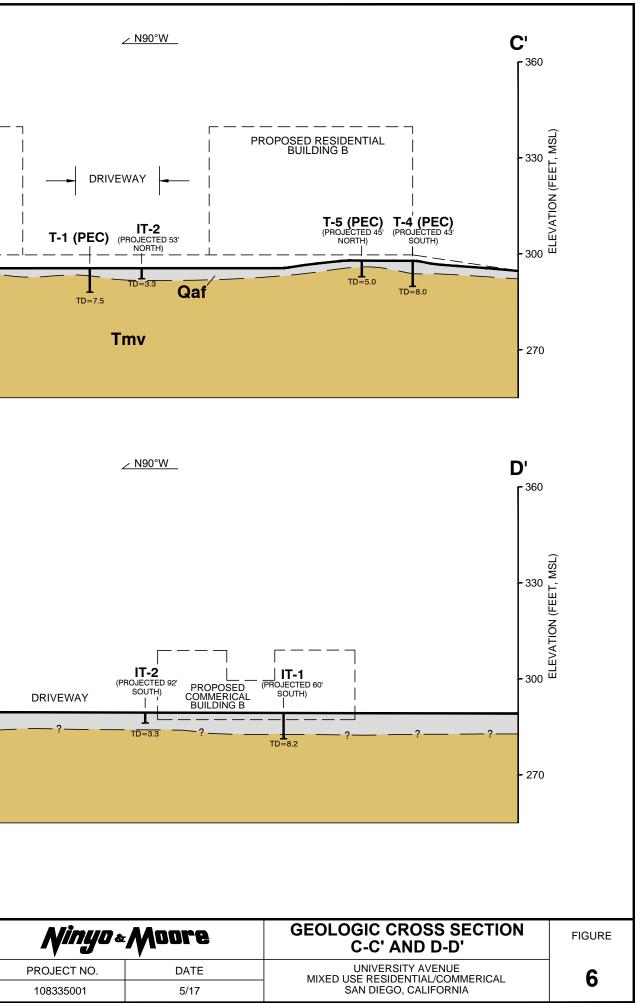

ring Geology Field Manual.

United States Federal Emergency Management Agency (FEMA), 2012, Flood Insurance Rate Map (FIRM), Map 06073C1902G: dated May 16.

United States Geological Survey, 2017, U.S. Seismic Design Maps, World Wide Web, <u>https://earthquake.usgs.gov/designmaps/us/application.php</u>.

| AERIAL PHOTOGRAPHS |            |         |           |          |  |  |  |  |
|--------------------|------------|---------|-----------|----------|--|--|--|--|
| Source             | Date       | Flight  | Numbers   | Scale    |  |  |  |  |
| USDA               | 03-31-1953 | AXN-14M | 100 & 101 | 1:20,000 |  |  |  |  |





2A 108335001 BL.mxd 5/11/2017 AOB











| <b>N</b> inyo ∝ | Moore |
|-----------------|-------|
| PROJECT NO.     | DATE  |
| 108335001       | 5/17  |



















7\_108335001\_GH.mxd 5/4/2017 AOB



NOTES:

- 1. ASSUMES NO HYDROSTATIC PRESSURE BUILD-UP BEHIND THE RETAINING WALL
- 2. GRANULAR BACKFILL MATERIALS SHOULD BE USED FOR RETAINING WALL BACKFILL
- 3. DRAINS AS RECOMMENDED IN THE RETAINING WALL DRAINAGE DETAIL SHOULD BE INSTALLED BEHIND THE RETAINING WALL
- 4. DYNAMIC LATERAL EARTH PRESSURE IS BASED ON A PEAK GROUND ACCELERATION OF 0.393g
- 5. P<sub>E</sub> IS CALCULATED IN ACCORDANCE WITH THE RECOMMENDATIONS OF MONONOBE AND MATSUO (1929), AND ATIK AND SITAR (2010).
- 6. SURCHARGE PRESSURES CAUSED BY VEHICLES OR NEARBY STRUCTURES ARE NOT INCLUDED
- 7. H AND D ARE IN FEET
- 8. SETBACK SHOULD BE IN ACCORDANCE WITH THE CBC

#### RECOMMENDED GEOTECHNICAL DESIGN PARAMETERS

| Lateral<br>Earth<br>Pressure | Equivalent Fluid Pressure (lb/f