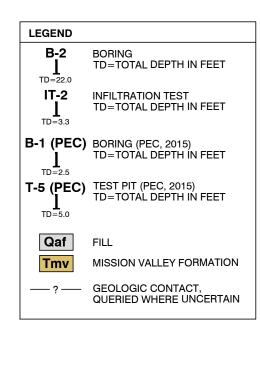

Engineering Geology Field Manual.

United States Federal Emergency Management Agency (FEMA), 2012, Flood Insurance Rate Map (FIRM), Map 06073C1902G: dated May 16.

United States Geological Survey, 2017, U.S. Seismic Design Maps, World Wide Web, <u>https://earthquake.usgs.gov/designmaps/us/application.php</u>.

| AERIAL PHOTOGRAPHS |            |         |           |          |  |  |  |  |
|--------------------|------------|---------|-----------|----------|--|--|--|--|
| Source             | Date       | Flight  | Numbers   | Scale    |  |  |  |  |
| USDA               | 03-31-1953 | AXN-14M | 100 & 101 | 1:20,000 |  |  |  |  |





2A 108335001 BL.mxd 5/11/2017 AOB











| <b>N</b> inyo ∝ | Moore |
|-----------------|-------|
| PROJECT NO.     | DATE  |
| 108335001       | 5/17  |



















7\_108335001\_GH.mxd 5/4/2017 AOB



NOTES:

- 1. ASSUMES NO HYDROSTATIC PRESSURE BUILD-UP BEHIND THE RETAINING WALL
- 2. GRANULAR BACKFILL MATERIALS SHOULD BE USED FOR RETAINING WALL BACKFILL
- 3. DRAINS AS RECOMMENDED IN THE RETAINING WALL DRAINAGE DETAIL SHOULD BE INSTALLED BEHIND THE RETAINING WALL
- 4. DYNAMIC LATERAL EARTH PRESSURE IS BASED ON A PEAK GROUND ACCELERATION OF 0.393g
- 5. P<sub>E</sub> IS CALCULATED IN ACCORDANCE WITH THE RECOMMENDATIONS OF MONONOBE AND MATSUO (1929), AND ATIK AND SITAR (2010).
- 6. SURCHARGE PRESSURES CAUSED BY VEHICLES OR NEARBY STRUCTURES ARE NOT INCLUDED
- 7. H AND D ARE IN FEET
- 8. SETBACK SHOULD BE IN ACCORDANCE WITH THE CBC

#### RECOMMENDED GEOTECHNICAL DESIGN PARAMETERS

| Lateral<br>Earth<br>Pressure | Equivalent Fluid Pressu