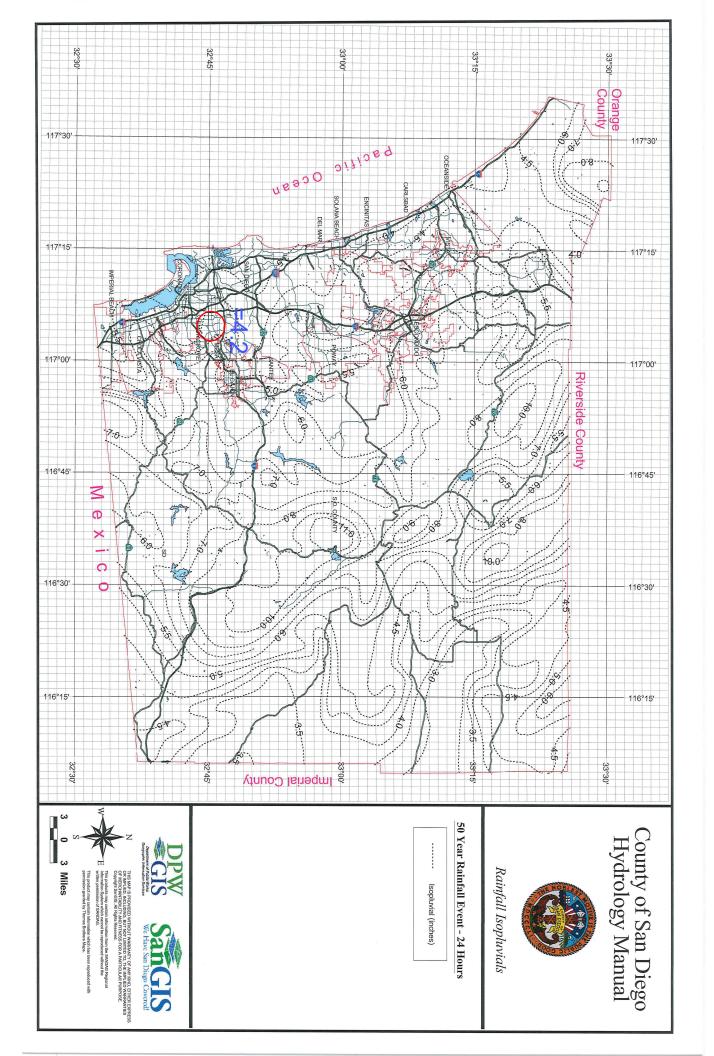

#### 6. APPENDIX

- Vicinity Maps
- San Diego County 50-year 6-hour Isopluvial Map
- San Diego County 50-year 24-hour Isopluvial Map
- Table 3-1: Runoff Coefficients for Urban Areas
- Table 3-2: Max. Overland Flow Length and Initial Time of Concentration
- Figure 3-1: Intensity-Duration Design Chart
- Figure 3-3: Rational Formula Overland Time of Flow Nomograph
- Figure B.1-1: 85<sup>th</sup> Percentile 24-hour Isopluvial Map
- County of San Diego Hydrology Manual Soil Hydrologic Groups
- BMP Maintenance Criteria