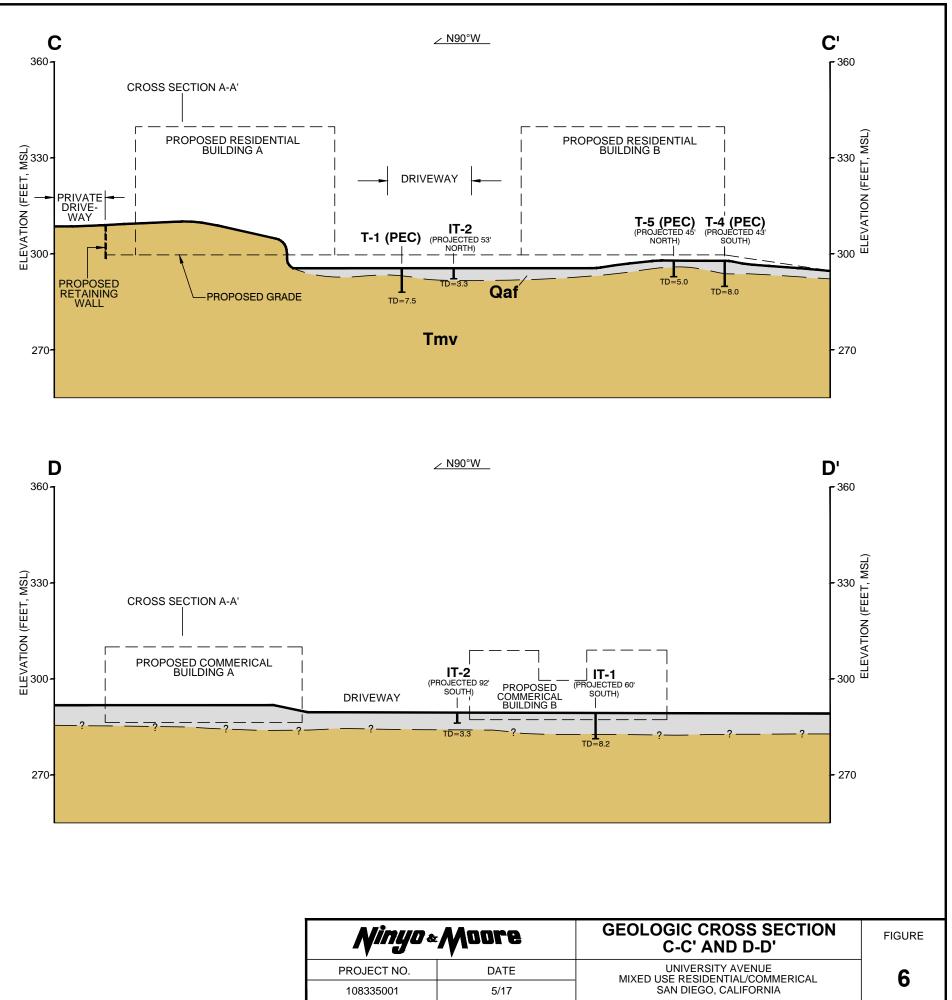

Geology Field Manual.

United States Federal Emergency Management Agency (FEMA), 2012, Flood Insurance Rate Map (FIRM), Map 06073C1902G: dated May 16.

United States Geological Survey, 2017, U.S. Seismic Design Maps, World Wide Web, <u>https://earthquake.usgs.gov/designmaps/us/application.php</u>.

| AERIAL PHOTOGRAPHS |            |         |           |          |  |  |  |  |
|--------------------|------------|---------|-----------|----------|--|--|--|--|
| Source             | Date       | Flight  | Numbers   | Scale    |  |  |  |  |
| USDA               | 03-31-1953 | AXN-14M | 100 & 101 | 1:20,000 |  |  |  |  |





2A 108335001 BL.mxd 5/11/2017 AOB











| <b>N</b> inyo ∝ | Moore |
|-----------------|-------|
| PROJECT NO.     | DATE  |
| 108335001       | 5/17  |



















7\_108335001\_GH.mxd 5/4/2017 AOB



NOTES:

- 1. ASSUMES NO HYDROSTATIC PRESSURE BUILD-UP BEHIND THE RETAINING WALL
- 2. GRANULAR BACKFILL MATERIALS SHOULD BE USED FOR RETAINING WALL BACKFILL
- 3. DRAINS AS RECOMMENDED IN THE RETAINING WALL DRAINAGE DETAIL SHOULD BE INSTALLED BEHIND THE RETAINING WALL
- 4. DYNAMIC LATERAL EARTH PRESSURE IS BASED ON A PEAK GROUND ACCELERATION OF 0.393g
- 5. P<sub>E</sub> IS CALCULATED IN ACCORDANCE WITH THE RECOMMENDATIONS OF MONONOBE AND MATSUO (1929), AND ATIK AND SITAR (2010).
- 6. SURCHARGE PRESSURES CAUSED BY VEHICLES OR NEARBY STRUCTURES ARE NOT INCLUDED
- 7. H AND D ARE IN FEET
- 8. SETBACK SHOULD BE IN ACCORDANCE WITH THE CBC

#### RECOMMENDED GEOTECHNICAL DESIGN PARAMETERS

| Lateral<br>Earth<br>Pressure | Equivalent Fluid Pressure (lb/ft ²/