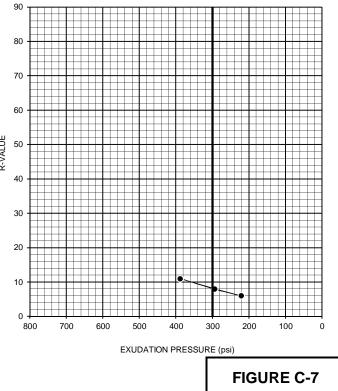

8   | 294      | 221   |
| EXPANSION, Inches x 10exp-4       | 0     | 0        | 0     |
| STABILITY Ph 2,000 lbs (160 psi)  | 129   | 135      | 140   |
| TURNS DISPLACEMENT                | 5.03  | 5.10     | 5.15  |
| R-VALUE UNCORRECTED               | 11    | 8        | 6     |
| R-VALUE CORRECTED                 | 11    | 8        | 6     |
| R-VALUE BY EXUDATION              | 8     |          |       |
| DESIGN CALCULATION DATA           | а     | b        | С     |
| GRAVEL EQUIVALENT NEEDED ft.      | 1.42  | 1.47     | 1.50  |
| TRAFFIC INDEX                     | 5.0   |          |       |
| STABILOMETER THICKNESS, ft.       | 0.98  | 1.01     | 1.03  |
| EXPANSION PRESSURE THICKNESS, ft. | 0.00  | 0.00     | 0.00  |



EXPANSION PRESSURE CHART

#### EXUDATION PRESSURE CHART





# **R-VALUE TEST RESULTS**

5710 Ruffin Road, San Diego, California 92123

| PROJECT NAME:       | UNIVERSITY AVENUE                | PROJECT NUMBER   | 108335001      |
|---------------------|----------------------------------|------------------|----------------|
|                     | MIXED USE RESIDENTIAL/COMMERCIAL | DATE:            | 5/17           |
|                     | SAN DIEGO, CALIFORNIA            | TECHNICIAN:      | DV             |
| SAMPLE DESCRIPTION: | Sandy CLAY                       | SAMPLE LOCATION: | IT-1 @ 0.0-7.2 |
|                     |                                  |                  |                |

| TEST SPECIMEN                     | а     | b     | с     |
|-----------------------------------|-------|-------|-------|
| MOISTURE AT COMPACTION %