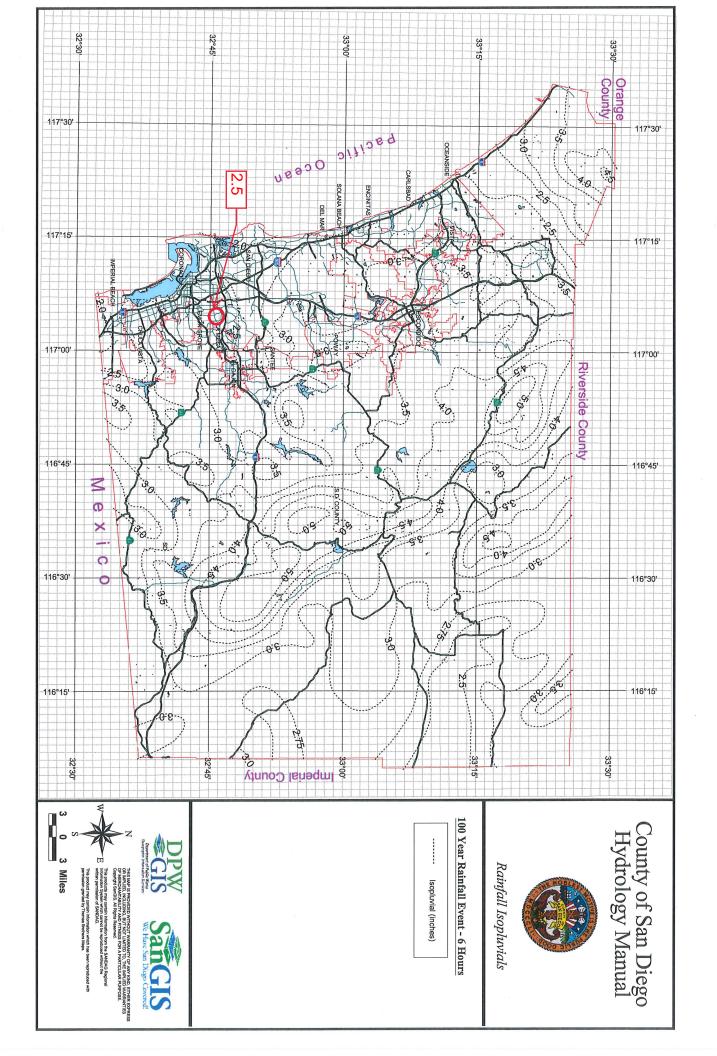

Information for this study has been obtained from The City of San Diego Storm Water Standards Manual (January 2016) for LID analysis and from The San Diego County Hydrology Manual (June 2003).

A review of the soils map shows Hydrologic Soil Group D to be prevalent in the project area based on the San Diego County Hydrology Manual (Appendix A, June 2003).