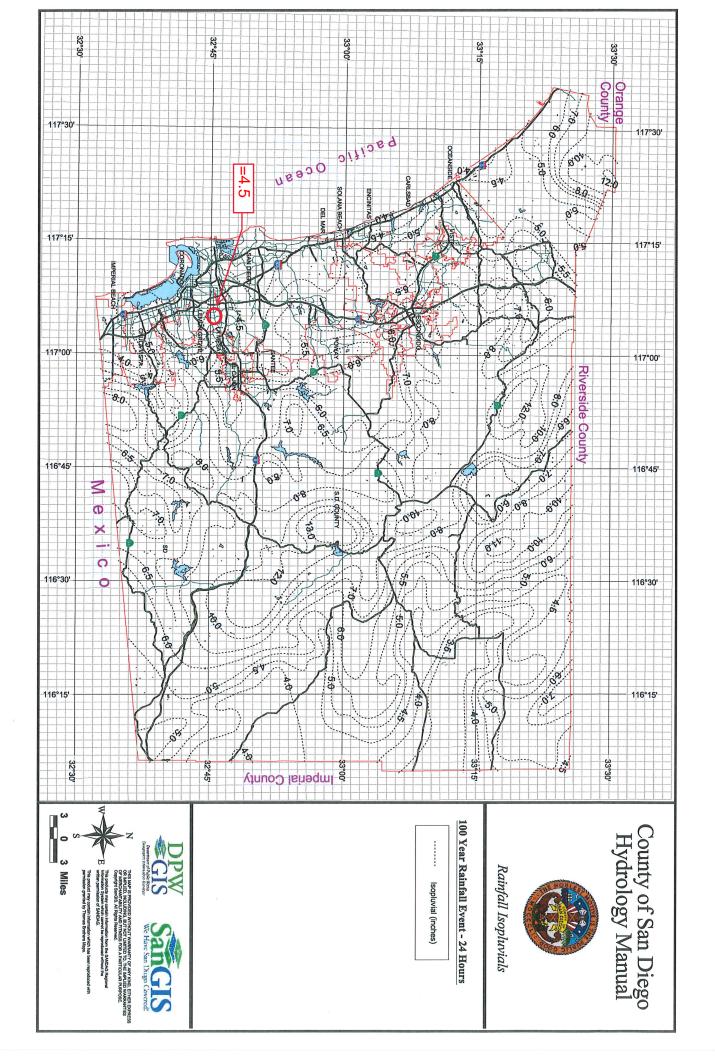

The Stormwater infiltration basin will store runoff into the underground Ecorain Tank until it gradually infiltrates into the soil. The Ecorain tanks are underground modular structures designed to accept and hold rain and runoff water for infiltration into the groundwater table, detention for controlled release. Both the 100-year design storm frequency, and 85<sup>th</sup> percentile rainfall event were adopted to calculate run-off flow rates for this project.