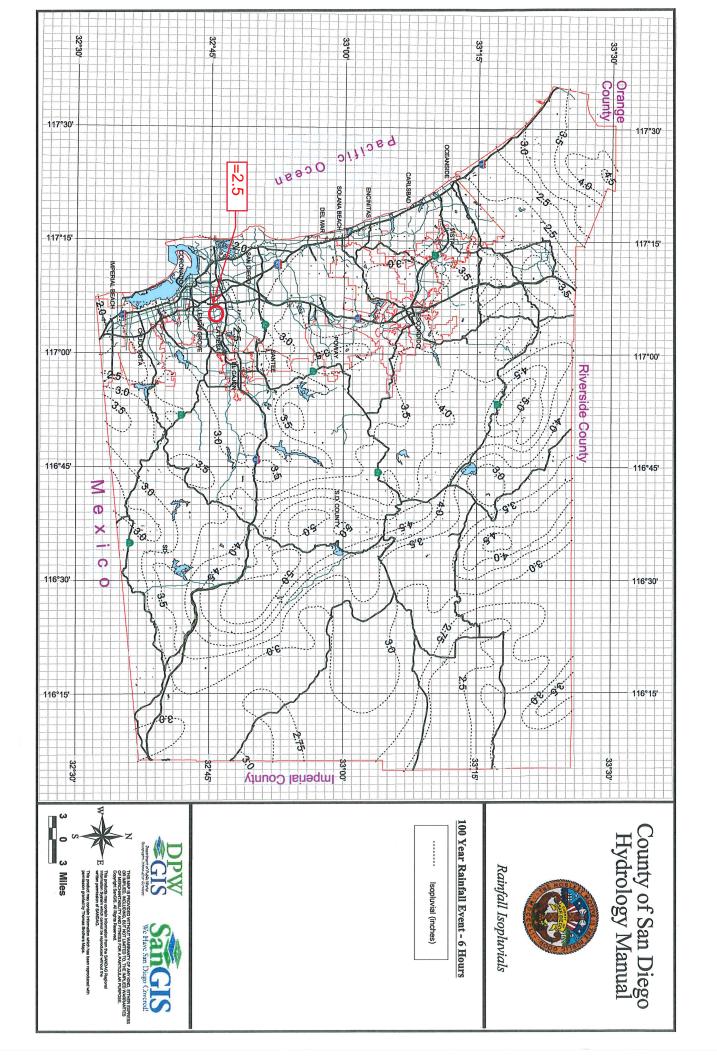

#### 6. APPENDIX

- Vicinity Maps
- San Diego County 100-year 6-hour Isopluvial Map
- Table 3-1: Runoff Coefficients for Urban Areas
- Table 3-2: Max. Overland Flow Length and Initial Time of Concentration
- Figure 3-1: Intensity-Duration Design Chart
- Figure 3-3: Rational Formula Overland Time of Flow Nomograph
- Figure B.1-1: 85<sup>th</sup> Percentile 24-hour Isopluvial Map
- County of San Diego Hydrology Manual Soil Hydrologic Groups