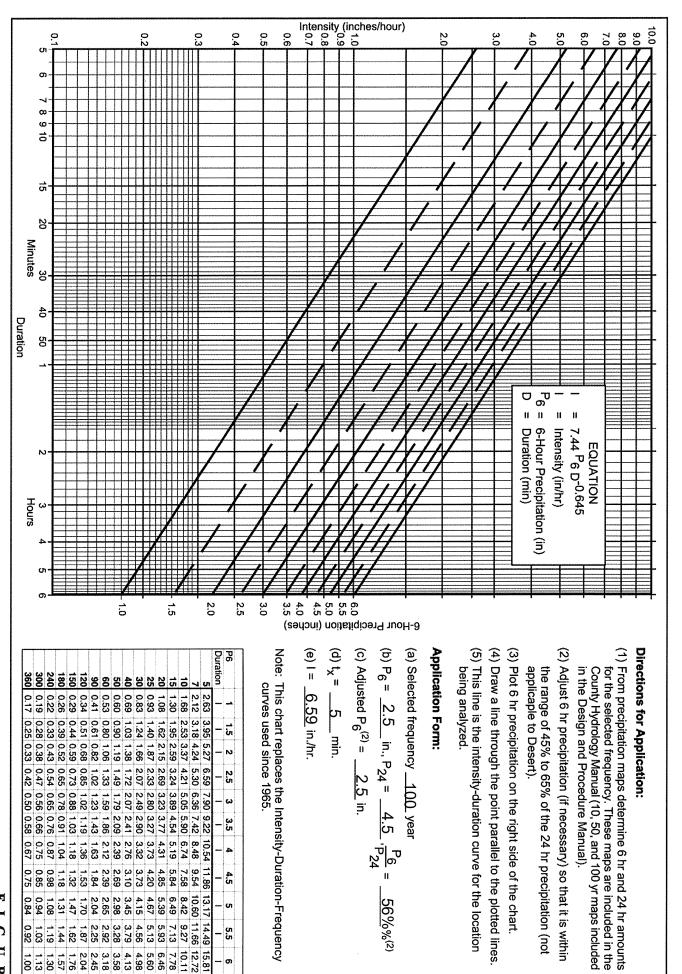

#### 3. HYDROLOGY STUDY

The approximate area of the project site 1.51 acres. To analyze the runoff response the drainage area will divide into subareas by locating significant points of interest.

- Working from upstream to downstream, assign a number representing each subarea in the drainage system to each point of interest.
- Measure each subarea in the drainage area to determine its size in acres (A).
- Determine the length and effective slope of the flow path in each subarea.
- Identify the soil type for each subarea.
- Determine the runoff coefficient (C) for each subarea base on Table 3-1 of the Hydrology Manual.
- Determine the Intensity for 100-year design storm frequency.

The hydrology map will show the flow path of travel, discharge points, Q and V at all discharge points, area of each basin and drainage nodes.

Comparing the existing flow  $Q_{100} = 6.42$  cfs and proposed  $Q_{100} = 6.99$  cfs for the impervious area. The BMP infiltration basin of the post development will detain stormwater to 0.75 cfs and release 6.24 cfs into public storm drain which is less

#### Table 1. Pre and Post Development Discharge Calculation

| RUNOFF<br>AREA | RUNOFF<br>COEFFICIENT | INTENSITY<br>(IN/HR) | AREA<br>(ACRE) | FREQUENCY<br>STORM | RUNOFF<br>(CFS) |
|----------------|-----------------------|----------------------|----------------|--------------------|-----------------|
| EXISTING       | 0.87                  | 6.59                 | 1.12           | 100-YR STORM       | 6.42            |
| PROPOSED       | 0.87                  | 6.59                 | 1.22           | 100-YR STORM       | 6.99            |
| DETAINED       |                       |                      |                |                    | 0.57            |
| RELEASED       |                       |                      |                |                    | 6.42            |

The Stormwater infiltration basin will store runoff into the underground Ecorain Tank until it gradually infiltrates into the soil. The Ecorain tanks are underground modular structures designed to accept and hold rain and runoff water for infiltration into the groundwater table, detention for controlled release. Both the 100-year design storm frequency, and 85<sup>th</sup> percentile rainfall event were adopted to calculate run-off flow rates for this project.