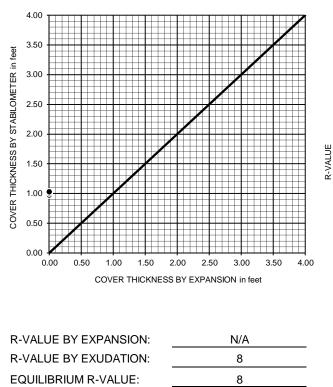

50 50 50 |       |
| EXUDATION PRESSURE, psi           | 388   | 294      | 221   |
| EXPANSION, Inches x 10exp-4       | 0     | 0        | 0     |
| STABILITY Ph 2,000 lbs (160 psi)  | 129   | 135      | 140   |
| TURNS DISPLACEMENT                | 5.03  | 5.10     | 5.15  |
| R-VALUE UNCORRECTED               | 11    | 8        | 6     |
| R-VALUE CORRECTED                 | 11    | 8        | 6     |
| R-VALUE BY EXUDATION              | 8     |          |       |
| DESIGN CALCULATION DATA           | а     | b        | С     |
| GRAVEL EQUIVALENT NEEDED ft.      | 1.42  | 1.47     | 1.50  |
| TRAFFIC INDEX                     | 5.0   |          |       |
| STABILOMETER THICKNESS, ft.       | 0.98  | 1.01     | 1.03  |
| EXPANSION PRESSURE THICKNESS, ft. | 0.00  | 0.00     | 0.00  |



EXPANSION PRESSURE CHART

#### EXUDATION PRESSURE CHART





# **R-VALUE TEST RESULTS**

5710 Ruffin Road, San Diego, California 92123

| PROJECT NAME:       | UNIVERSITY AVENUE                | PROJECT NUMBER   | 108335001      |
|---------------------|----------------------------------|------------------|----------------|
|                     | MIXED USE RESIDENTIAL/COMMERCIAL | DATE:            | 5/17           |
|                     | SAN DIEGO, CALIFORNIA            | TECHNICIAN:      | DV             |
| SAMPLE DESCRIPTION: | Sandy CLAY                       | SAMPLE LOCATION: | IT-1 @ 0.0-7.2 |
|                     |                                  |                  |                |

| TEST SPECIMEN                     | а     | b     | с     |
|----------------------------