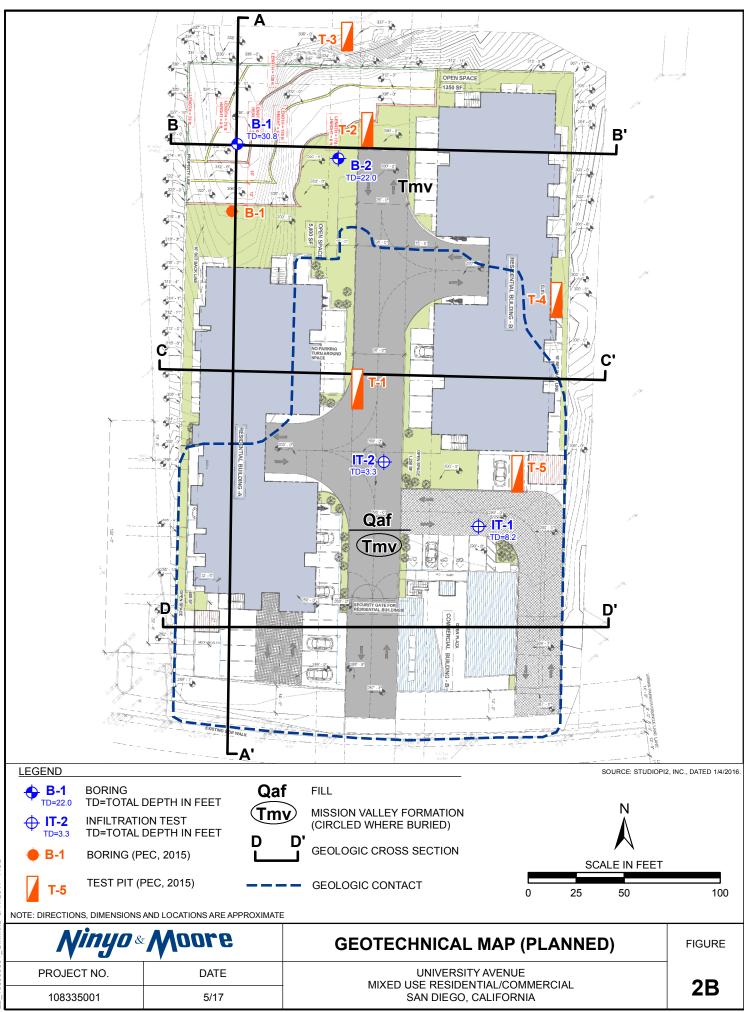

ifornia Geological Survey, Open File Report 93-02.
- United States Department of the Interior, Bureau of Reclamation, 1989, Engineering Geology Field Manual.

United States Federal Emergency Management Agency (FEMA), 2012, Flood Insurance Rate Map (FIRM), Map 06073C1902G: dated May 16.

United States Geological Survey, 2017, U.S. Seismic Design Maps, World Wide Web, <u>https://earthquake.usgs.gov/designmaps/us/application.php</u>.

| AERIAL PHOTOGRAPHS |            |         |           |          |  |  |  |  |
|--------------------|------------|---------|-----------|----------|--|--|--|--|
| Source             | Date       | Flight  | Numbers   | Scale    |  |  |  |  |
| USDA               | 03-31-1953 | AXN-14M | 100 & 101 | 1:20,000 |  |  |  |  |





2A 108335001 BL.mxd 5/11/2017 AOB











| <b>N</b> inyo ∝ | Moore |
|-----------------|-------|
| PROJECT NO.     | DATE  |
| 108335001       | 5/17  |



















7\_108335001\_GH.mxd 5/4/2017 AOB



NOTES:

- 1. ASSUMES NO HYDROSTATIC PRESSURE BUILD-UP BEHIND THE RETAINING WALL
- 2. GRANULAR BACKFILL MATERIALS SHOULD BE USED FOR RETAINING WALL BACKFILL
- 3. DRAINS AS RECOMMENDED IN THE RETAINING WALL DRAINAGE DETAIL SHOULD BE INSTALLED BEHIND THE RETAINING WALL
- 4. DYNAMIC LATERAL EARTH PRESSURE IS BASED ON A PEAK GROUND ACCELERATION OF 0.393g
- 5. P<sub>E</sub> IS CALCULATED IN ACCORDANCE WITH THE RECOMMENDATIONS OF MONONOBE AND MATSUO (1929), AND ATIK AND SITAR (2010).
- 6. SURCHARGE PRESSURES CAUSED BY VEHICLES OR NEARBY STRUCTURES ARE NOT INCLUDED
- 7. H AND D ARE IN FEET
- 8. SETBACK SHOULD BE IN ACCORDA