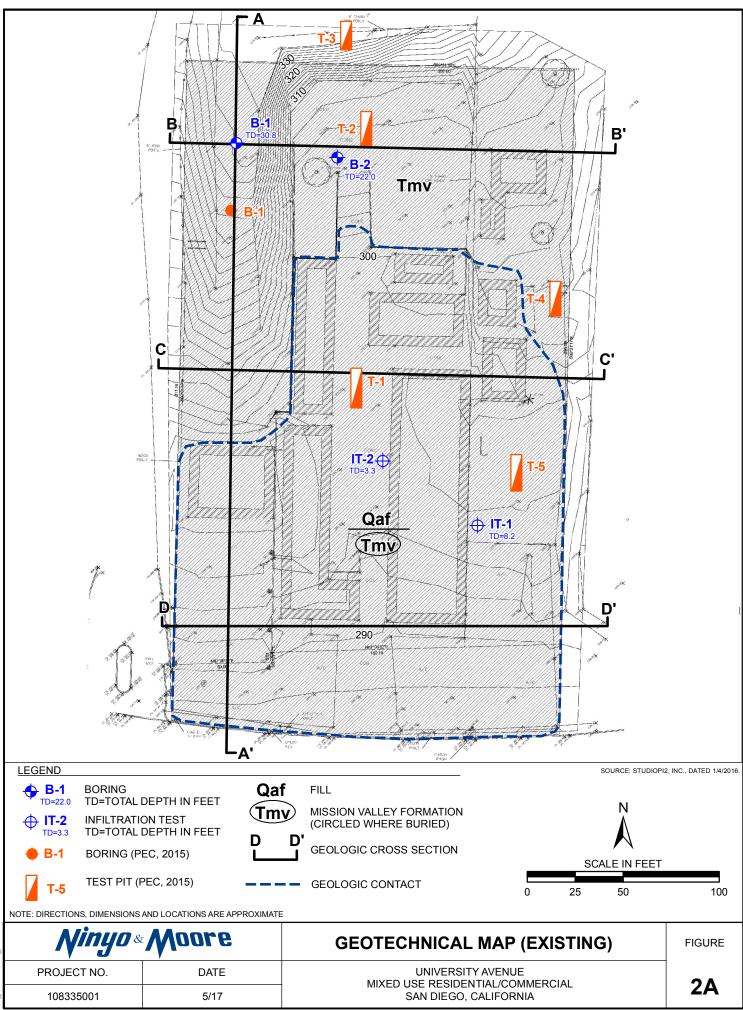

Fault Zone, Southern California: California Geological Survey, Open File Report 93-02.
- United States Department of the Interior, Bureau of Reclamation, 1989, Engineering Geology Field Manual.

United States Federal Emergency Management Agency (FEMA), 2012, Flood Insurance Rate Map (FIRM), Map 06073C1902G: dated May 16.

United States Geological Survey, 2017, U.S. Seismic Design Maps, World Wide Web, <u>https://earthquake.usgs.gov/designmaps/us/application.php</u>.

| AERIAL PHOTOGRAPHS |            |         |           |          |  |  |  |  |
|--------------------|------------|---------|-----------|----------|--|--|--|--|
| Source             | Date       | Flight  | Numbers   | Scale    |  |  |  |  |
| USDA               | 03-31-1953 | AXN-14M | 100 & 101 | 1:20,000 |  |  |  |  |





2A 108335001 BL.mxd 5/11/2017 AOB











| <b>N</b> inyo ∝ | Moore |
|-----------------|-------|
| PROJECT NO.     | DATE  |
| 108335001       | 5/17  |



















7\_108335001\_GH.mxd 5/4/2017 AOB



NOTES:

- 1. ASSUMES NO HYDROSTATIC PRESSURE BUILD-UP BEHIND THE RETAINING WALL
- 2. GRANULAR BACKFILL MATERIALS SHOULD BE USED FOR RETAINING WALL BACKFILL
- 3. DRAINS AS RECOMMENDED IN THE RETAINING WALL DRAINAGE DETAIL SHOULD BE INSTALLED BEHIND THE RETAINING WALL
- 4. DYNAMIC LATERAL EARTH PRESSURE IS BASED ON A PEAK GROUND ACCELERATION OF 0.393g
- 5. P<sub>E</sub> IS CALCULATED IN ACCORDANCE WITH THE RECOMMENDATIONS OF MONONOBE AND MATSUO (1929), AND ATIK AND SITAR (2010).
- 6. SURCHARGE PRESSURES CAUSED BY VEHICLES OR NEARBY STRUCTURES ARE NOT INCLUDED
- 7. H AND D ARE IN F