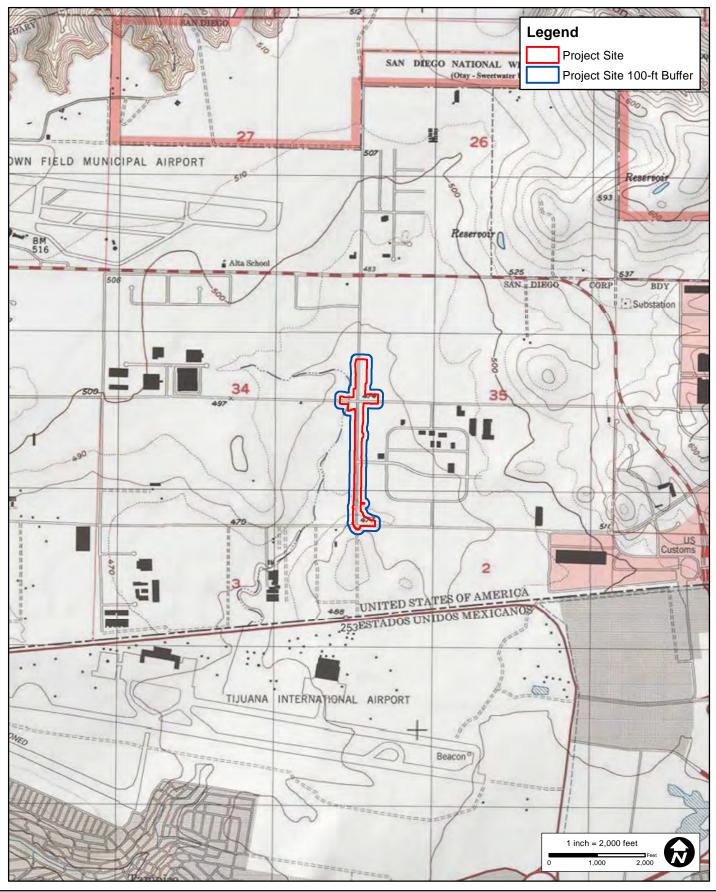

#### RE: FOCUSED, PROTOCOL-LEVEL WET SEASON FAIRY SHRIMP SURVEY SUMMARY REPORT FOR THE LA MEDIA ROAD IMPROVEMENTS PROJECT, CITY OF SAN DIEGO, SAN DIEGO COUNTY, CALIFORNIA

Ms. Love:

This letter report summarizes the results of the 2014/2015 focused, protocol-level wet season fairy shrimp surveys conducted by Busby Biological Services, Inc. (BBS) for Rick Engineering Company (Rick Engineering) on behalf of the City of San Diego (City) for the proposed La Media Road Improvements Project (project), located in Otay Mesa, City of San Diego, San Diego County, California (Attachment 1: Figures 1, 2, and 3). The approximately 39.64-acre project site, which is composed of the project footprint and a 100-foot buffer, is located along La Media Road, between State Route (SR) 905 and Siempre Viva Road, and along portions of Airway Road and Siempre Viva Road where they intersect La Media Road. The project is located within the U.S. Geological Survey (USGS) Otay Mesa quadrangle 7.5-Minute Topographic Map (USGS 1955; Attachment 1: Figures 2 and 3). A portion of the proposed project, including the unnamed drainage and the land immediately adjacent to the drainage southwest of the intersection of La Media Road and Airway Road, is located within the City's Multi-Habitat Planning Area (MHPA) boundary of the Multiple Species Conservation Program (MSCP) Subarea Plan (SAP). In addition, several parcels of land west of La Media Road between the La Media Road/SR-905 off ramp and Siempre Viva Road are included in the Preliminary Draft City of San Diego Vernal Pool Habitat Conservation Plan (VPHCP; City 2015).

FIGURE

1

Service Layer Credits: Copyright: 2013 National Geographic Society, i-cubed

Project Vicinity USGS Map La Media Road Improvements Project San Diego County, California FIGURE

2

Project Survey Area Map La Media Road Improvements Project San Diego County, California FIGURE