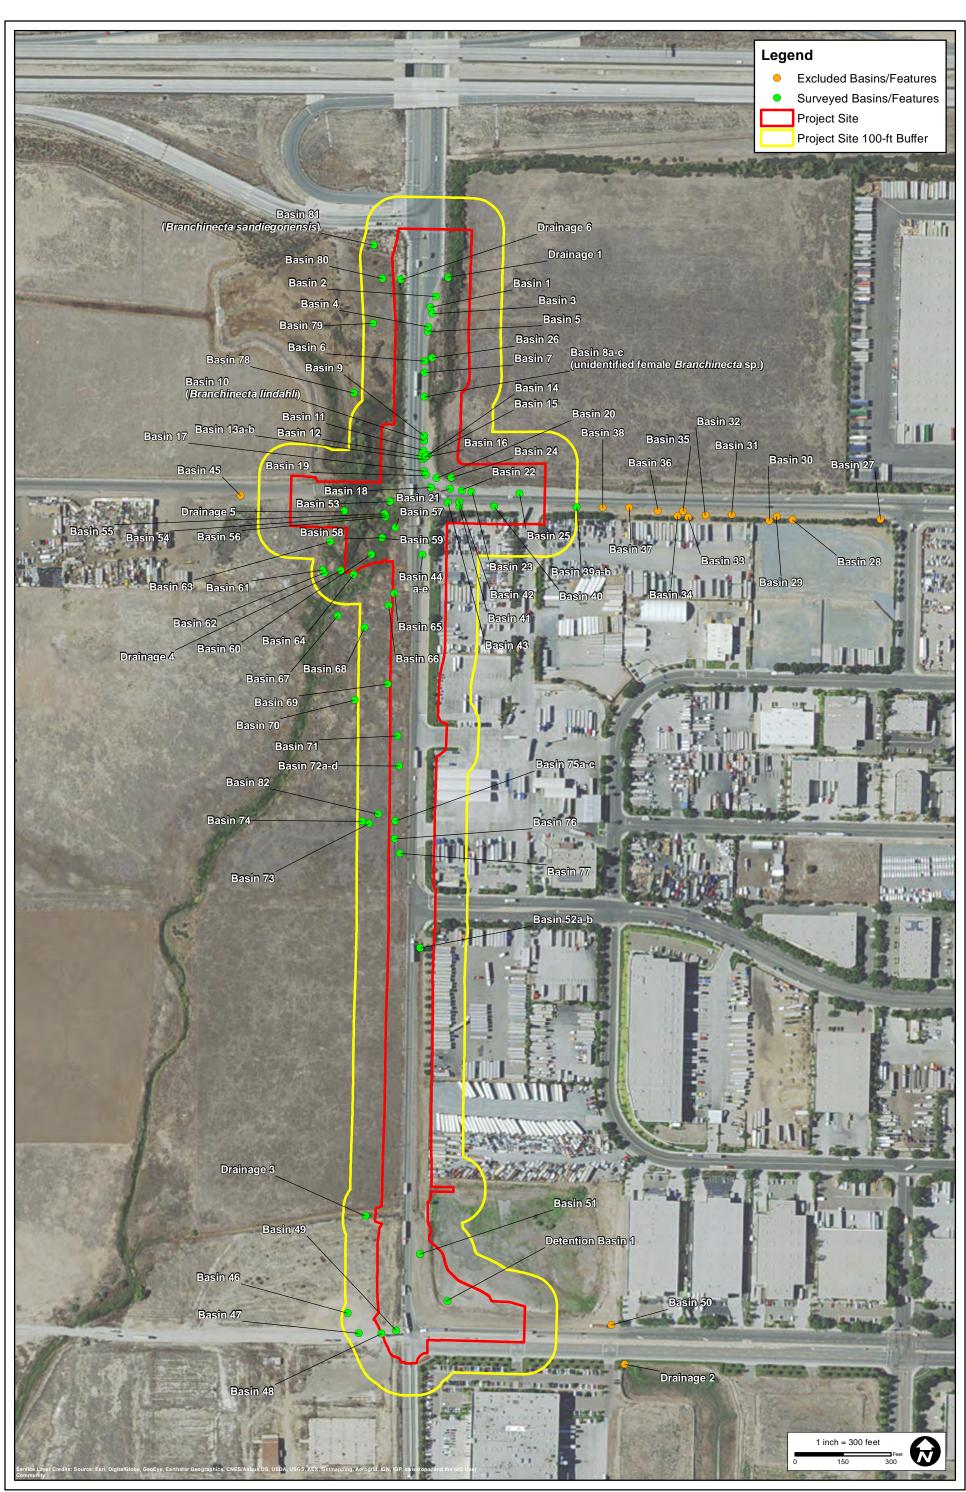

### 4.2 Survey Results & Discussion

BBS sampled a total of 89 features within the proposed project site during the 2014/2015 wet season fairy shrimp survey. Following the first substantial rain of the 2014/2015 rainy season between December 1 and 4, 2014, BBS initiated the first protocol-level wet season survey along the entire proposed project site on December 18, 2014. During this first survey, BBS sampled 88 features. Soon after the first protocol-level survey was conducted and before the second protocol-level survey was initiated, the proposed project site boundary was reduced, resulting in a reduced survey area. The reduction in survey area resulted in an exclusion of 15 basins that were sampled during the first protocol-level survey, including Basins 27 through 38, 45, and 50, and Drainage 2. A total of 74 basins/features were sampled during the remaining 2014/2015 wet season fairy shrimp survey.

Figure 4 in Attachment 1 contains a map of the locations of the sampled and excluded basins/features. Attachment 2 contains the Survey Tracking Table, which provides an overall summary of the results of each basin/feature per survey. Attachment 3, Basin Conditions by Survey Table, provides a summary for each basin/feature by date and includes information only for dates that the specific basin/feature was sampled. If the basin/feature was dry or not sampled for another reason, the information is included in the Survey Tracking Table (Attachment 2) but not in the Basin Conditions by Survey Table (Attachment 3). Once surveys were completed, BBS compiled the data for each of the basin/features and prepared the Basin Conditions Summary Table (Attachment 4). This table provides the basin/feature number, actual maximum depth, estimated maximum depth, actual maximum surface area, and estimated maximum surface area. The table also summarizes the habitat condition, disturbance type, and disturbance level and provides the GPS coordinates for each basin/feature. Attachment 5 provides example photographs of several basins/features within the proposed project site. Copies of the original field datasheets are provided in Attachment 6.

Basins/features sampled within the proposed project site during the 2014/2014 survey season included basins, drainages, ditches, and detention basins that became inundated at some point during the season. The features within the proposed project site were sampled between one and ten times during the season. The majority of the features (i.e., 50 of the 74 features) did not inundate frequently and were sampled only one or two times during the season. This may be directly associated with the below average rainfall and/or unsuitable substrates present to capture and hold water for long durations. The majority of the basins/features that were sampled the most frequently (i.e., between 7 and 10 samples) were either within or adjacent to and directly influenced by a drainage or ditch that received more frequent water flows and were able to capture water and remain saturated and inundated for longer durations. As described below, of the 74 basins/features sampled within the proposed project site during the 2014/2015 survey season, fairy shrimp were detected in three basins, including Basins 8a, 10, and 81. In addition, a general description of the habitat surveyed is included below, as well as a more detailed description of the basins that contained fairy shrimp.

On December 31, 2014, Brian Lohstroh and Laurie Gorman detected hundreds of adult and immature, federally endangered San Diego fairy shrimp in Basin 81, southwest of the intersection of La Media Road and State Route 905 off ramp. Laurie Gorman provided Stacey

Love (Permit Coordinator at Carlsbad FWS) with an email summarizing this detection on January 9, 2015. In addition, Darin Busby (TE-115373-3) and Laurie Gorman detected hundreds of immature fairy shrimp, likely San Diego fairy shrimp, in Basin 81 on January 15, 2015. Basin 81 appears to be either a natural or restored vernal pool that is relatively undisturbed and is dominated by mule fat (*Baccharis salicifolia*) and southwestern spiny rush (*Juncus acutus* ssp. *leopoldii*).

On May 20 and 28, 2015, Darin Busby and Laurie Gorman detected hundreds of immature and adult common, non-sensitive versatile fairy shrimp in Basin 10, northeast of the intersection of Airway Road and La Media Road. In addition, Darin Busby and Laurie Gorman detected one, unidentifiable female fairy shrimp in Basin 8a, approximately 50 feet north of Basin 10, on January 3, 2015. Because Basin 8a and 10 are heavily disturbed, receive frequent traffic from cars and trucks along the adjacent La Media Road, and are in close proximity to each other, this unidentified fairy shrimp in Basin 8a is likely the common, non-listed versatile fairy shrimp.