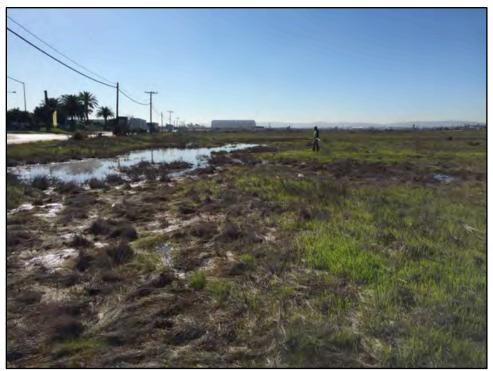

Figure 4 in Attachment 1 contains a map of the locations of the sampled and excluded basins/features. Attachment 2 contains the Survey Tracking Table, which provides an overall summary of the results of each basin/feature per survey. Attachment 3, Basin Conditions by Survey Table, provides a summary for each basin/feature by date and includes information only for dates that the specific basin/feature was sampled. If the basin/feature was dry or not sampled for another reason, the information is included in the Survey Tracking Table (Attachment 2) but not in the Basin Conditions by Survey Table (Attachment 3). Once surveys were completed, BBS compiled the data for each of the basin/features and prepared the Basin Conditions Summary Table (Attachment 4). This table provides the basin/feature number, actual maximum depth, estimated maximum depth, actual maximum surface area, and estimated maximum surface area. The table also summarizes the habitat condition, disturbance type, and disturbance level and provides the GPS coordinates for each basin/feature. Attachment 5 provides example photographs of several basins/features within the proposed project site. Copies of the original field datasheets are provided in Attachment 6.

Love (Permit Coordinator at Carlsbad FWS) with an email summarizing this detection on January 9, 2015. In addition, Darin Busby (TE-115373-3) and Laurie Gorman detected hundreds of immature fairy shrimp, likely San Diego fairy shrimp, in Basin 81 on January 15, 2015. Basin 81 appears to be either a natural or restored vernal pool that is relatively undisturbed and is dominated by mule fat (*Baccharis salicifolia*) and southwestern spiny rush (*Juncus acutus* ssp. *leopoldii*).

It should be noted that the federally endangered San Diego button-celery (*Eryngium aristulatum* var. *parishil*) was detected in several locations adjacent to Basin 81 as well as within and adjacent to Basins 79, 80, and other depressions that never inundated during the 2014/2015 wet season. Basins 79, 80, 81, and the other adjacent depressions appear to be within a natural and/or restored vernal pool complex and occur within a parcel west of La Media Road between the La Media Road/SR-905 off ramp and Airway Road (i.e., Empire Center) that is included in the City's Preliminary Draft VPHCP (City 2015). This vernal pool complex contains low to moderate levels of disturbance from non-native plant species, such as filaree (*Erodium* spp.), various nonnative grasses (*Avena* sp., *Bromus* spp., *Festuca* spp.), tumbleweed (*Salsola tragus*), black mustard (*Brassica nigra*), and sweet fennel (*Foeniculum vulgare*).