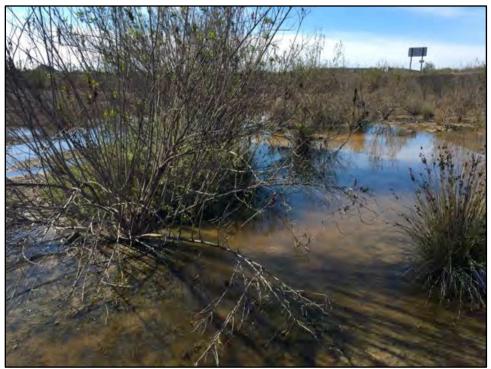

Figure 4 in Attachment 1 contains a map of the locations of the sampled and excluded basins/features. Attachment 2 contains the Survey Tracking Table, which provides an overall summary of the results of each basin/feature per survey. Attachment 3, Basin Conditions by Survey Table, provides a summary for each basin/feature by date and includes information only for dates that the specific basin/feature was sampled. If the basin/feature was dry or not sampled for another reason, the information is included in the Survey Tracking Table (Attachment 2) but not in the Basin Conditions by Survey Table (Attachment 3). Once surveys were completed, BBS compiled the data for each of the basin/features and prepared the Basin Conditions Summary Table (Attachment 4). This table provides the basin/feature number, actual maximum depth, estimated maximum depth, actual maximum surface area, and estimated maximum surface area. The table also summarizes the habitat condition, disturbance type, and disturbance level and provides the GPS coordinates for each basin/feature. Attachment 5 provides example photographs of several basins/features within the proposed project site. Copies of the original field datasheets are provided in Attachment 6.

Love (Permit Coordinator at Carlsbad FWS) with an email summarizing this detection on January 9, 2015. In addition, Darin Busby (TE-115373-3) and Laurie Gorman detected hundreds of immature fairy shrimp, likely San Diego fairy shrimp, in Basin 81 on January 15, 2015. Basin 81 appears to be either a natural or restored vernal pool that is relatively undisturbed and is dominated by mule fat (*Baccharis salicifolia*) and southwestern spiny rush (*Juncus acutus* ssp. *leopoldii*).

It should be noted that the federally endangered San Diego button-celery (*Eryngium aristulatum* var. *parishil*) was detected in several locations adjacent to Basin 81 as well as within and adjacent to Basins 79, 80, and other depressions that never inundated during the 2014/2015 wet season. Basins 79, 80, 81, and the other adjacent depressions appear to be within a natural and/or restored vernal pool complex and occur within a parcel west of La Media Road between the La Media Road/SR-905 off ramp and Airway Road (i.e., Empire Center) that is included in the City's Preliminary Draft VPHCP (City 2015). This vernal pool complex contains low to moderate levels of disturbance from non-native plant species, such as filaree (*Erodium* spp.), various nonnative grasses (*Avena* sp., *Bromus* spp., *Festuca* spp.), tumbleweed (*Salsola tragus*), black mustard (*Brassica nigra*), and sweet fennel (*Foeniculum vulgare*).