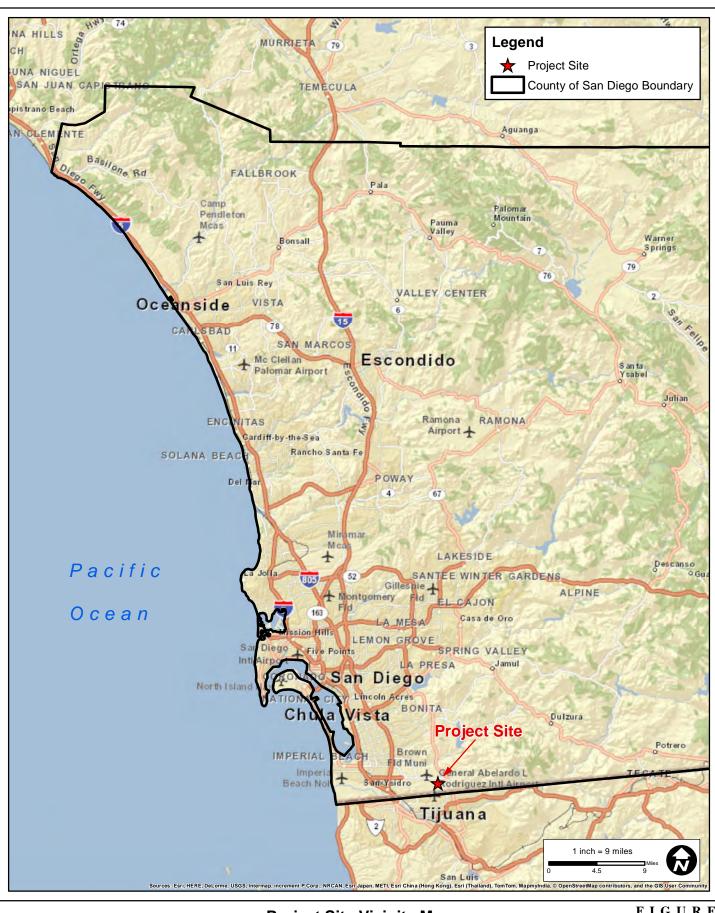

#### RE: FOCUSED, PROTOCOL-LEVEL WET SEASON FAIRY SHRIMP SURVEY SUMMARY REPORT FOR THE LA MEDIA ROAD IMPROVEMENTS PROJECT, CITY OF SAN DIEGO, SAN DIEGO COUNTY, CALIFORNIA

Ms. Love:

This letter report summarizes the results of the 2014/2015 focused, protocol-level wet season fairy shrimp surveys conducted by Busby Biological Services, Inc. (BBS) for Rick Engineering Company (Rick Engineering) on behalf of the City of San Diego (City) for the proposed La Media Road Improvements Project (project), located in Otay Mesa, City of San Diego, San Diego County, California (Attachment 1: Figures 1, 2, and 3). The approximately 39.64-acre project site, which is composed of the project footprint and a 100-foot buffer, is located along La Media Road, between State Route (SR) 905 and Siempre Viva Road, and along portions of Airway Road and Siempre Viva Road where they intersect La Media Road. The project is located within the U.S. Geological Survey (USGS) Otay Mesa quadrangle 7.5-Minute Topographic Map (USGS 1955; Attachment 1: Figures 2 and 3). A portion of the proposed project, including the unnamed drainage and the land immediately adjacent to the drainage southwest of the intersection of La Media Road and Airway Road, is located within the City's Multi-Habitat Planning Area (MHPA) boundary of the Multiple Species Conservation Program (MSCP) Subarea Plan (SAP). In addition, several parcels of land west of La Media Road between the La Media Road/SR-905 off ramp and Siempre Viva Road are included in the Preliminary Draft City of San Diego Vernal Pool Habitat Conservation Plan (VPHCP; City 2015).

FIGURE

1

Service Layer Credits: Copyright: 2013 National Geographic Society, i-cubed

Project Vicinity USGS Map La Media Road Improvements Project San Diego County, California FIGURE

2

Project Survey Area Map La Media Road Improvements Project San Diego County, California FIGURE