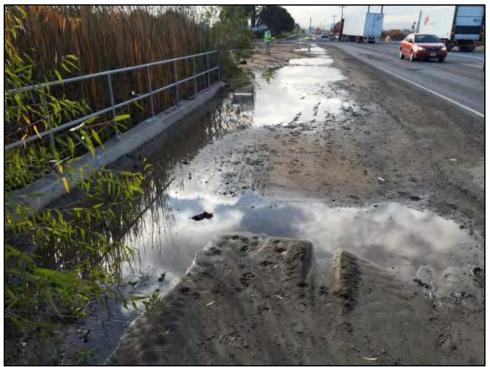

Figure 4 in Attachment 1 contains a map of the locations of the sampled and excluded basins/features. Attachment 2 contains the Survey Tracking Table, which provides an overall summary of the results of each basin/feature per survey. Attachment 3, Basin Conditions by Survey Table, provides a summary for each basin/feature by date and includes information only for dates that the specific basin/feature was sampled. If the basin/feature was dry or not sampled for another reason, the information is included in the Survey Tracking Table (Attachment 2) but not in the Basin Conditions by Survey Table (Attachment 3). Once surveys were completed, BBS compiled the data for each of the basin/features and prepared the Basin Conditions Summary Table (Attachment 4). This table provides the basin/feature number, actual maximum depth, estimated maximum depth, actual maximum surface area, and estimated maximum surface area. The table also summarizes the habitat condition, disturbance type, and disturbance level and provides the GPS coordinates for each basin/feature. Attachment 5 provides example photographs of several basins/features within the proposed project site. Copies of the original field datasheets are provided in Attachment 6.

Basins/features sampled within the proposed project site during the 2014/2014 survey season included basins, drainages, ditches, and detention basins that became inundated at some point during the season. The features within the proposed project site were sampled between one and ten times during the season. The majority of the features (i.e., 50 of the 74 features) did not inundate frequently and were sampled only one or two times during the season. This may be directly associated with the below average rainfall and/or unsuitable substrates present to capture and hold water for long durations. The majority of the basins/features that were sampled the most frequently (i.e., between 7 and 10 samples) were either within or adjacent to and directly influenced by a drainage or ditch that received more frequent water flows and were able to capture water and remain saturated and inundated for longer durations. As described below, of the 74 basins/features sampled within the proposed project site during the 2014/2015 survey season, fairy shrimp were detected in three basins, including Basins 8a, 10, and 81. In addition, a general description of the habitat surveyed is included below, as well as a more detailed description of the basins that contained fairy shrimp.

As noted previously, the proposed project site is located in a busy commercial and industrial area that is subject to a high frequency and volume of activity associated with these uses resulting in a highly disturbed and dynamic environment for potential fairy shrimp habitat. The elimination of basins/features, formation of new basins/features, and/or reconfiguration of existing basins/features within the proposed project site occur frequently and unexpectedly. The majority of the basins/features along the eastern perimeter of La Media Road occur within road sides, dirt lots, and driveways dominated by bare ground and/or disturbed land. The majority of the basins/features along the western perimeter of La Media Road occur within undeveloped open space dominated by non-native grassland, disturbed land, and fresh emergent wetland. The parcel of land north of Airway Road and west of La Media Road (i.e., Empire Center), as previously described above, is included in the City's Preliminary Draft VPHCP (City 2015). A portion of the parcels centered around the unnamed drainage west of La Media Road between Airway Road and Siempre Viva Road (i.e., La Media Swale North), contain a historical mima mound complex and documented vernal pools or depressions that occur within the City's MHPA and the City's Preliminary Draft VPHCP (City 2015). This mima mound complex contains low to moderate levels of disturbance from illegal dumping and non-native plant species, such as filaree, various non-native grasses, tumbleweed, black mustard, and sweet fennel. No fairy shrimp were detected within this historical mima mound complex or within any other portion of the proposed project site not previously described above during the 2014/2015 wet season survey.