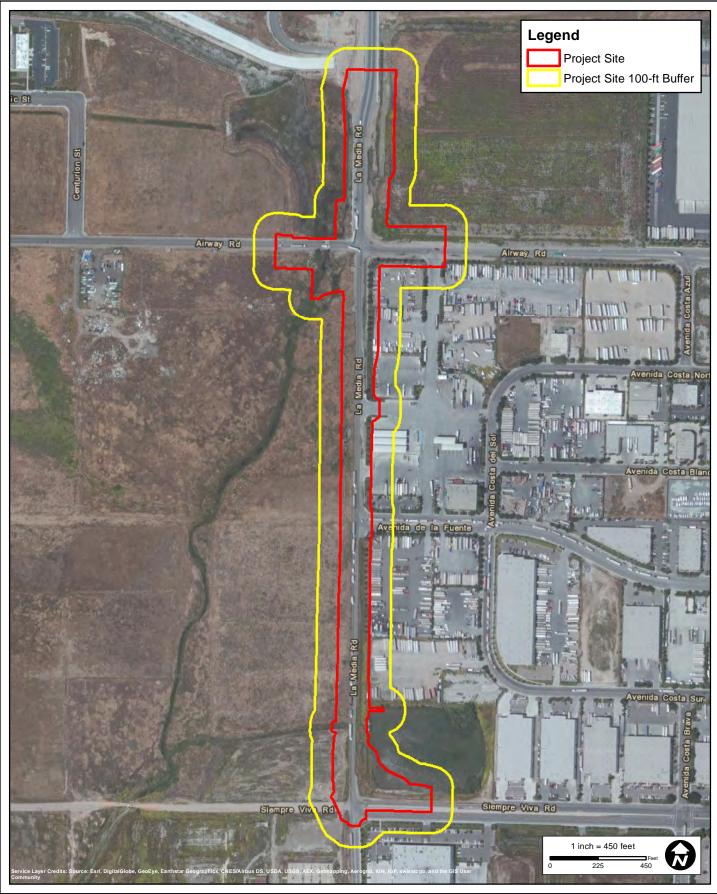

# 1.0 PROPOSED PROJECT DESCRIPTION AND BACKGROUND

The proposed project site runs north-south along La Media Road for approximately 3,700 feet, east-west along Airway Road for approximately 1,000 feet, and east-west along Siempre Viva Road for approximately 700 feet. The portion of La Media Road within the proposed project site is part of the Otay Mesa Southbound Truck Route, which is heavily used by both commercial and private vehicles to access the United States/Mexico border crossing. All commercial trucks entering Mexico are required to enter via La Media Road south of the proposed project site. The

3

Project Survey Results Map La Media Road Improvements Project San Diego County, California FIGURE