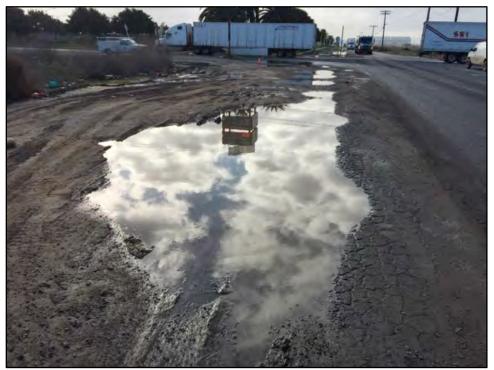

Figure 4 in Attachment 1 contains a map of the locations of the sampled and excluded basins/features. Attachment 2 contains the Survey Tracking Table, which provides an overall summary of the results of each basin/feature per survey. Attachment 3, Basin Conditions by Survey Table, provides a summary for each basin/feature by date and includes information only for dates that the specific basin/feature was sampled. If the basin/feature was dry or not sampled for another reason, the information is included in the Survey Tracking Table (Attachment 2) but not in the Basin Conditions by Survey Table (Attachment 3). Once surveys were completed, BBS compiled the data for each of the basin/features and prepared the Basin Conditions Summary Table (Attachment 4). This table provides the basin/feature number, actual maximum depth, estimated maximum depth, actual maximum surface area, and estimated maximum surface area. The table also summarizes the habitat condition, disturbance type, and disturbance level and provides the GPS coordinates for each basin/feature. Attachment 5 provides example photographs of several basins/features within the proposed project site. Copies of the original field datasheets are provided in Attachment 6.

Basins/features sampled within the proposed project site during the 2014/2014 survey season included basins, drainages, ditches, and detention basins that became inundated at some point during the season. The features within the proposed project site were sampled between one and ten times during the season. The majority of the features (i.e., 50 of the 74 features) did not inundate frequently and were sampled only one or two times during the season. This may be directly associated with the below average rainfall and/or unsuitable substrates present to capture and hold water for long durations. The majority of the basins/features that were sampled the most frequently (i.e., between 7 and 10 samples) were either within or adjacent to and directly influenced by a drainage or ditch that received more frequent water flows and were able to capture water and remain saturated and inundated for longer durations. As described below, of the 74 basins/features sampled within the proposed project site during the 2014/2015 survey season, fairy shrimp were detected in three basins, including Basins 8a, 10, and 81. In addition, a general description of the habitat surveyed is included below, as well as a more detailed description of the basins that contained fairy shrimp.

As noted previously, the proposed project site is located in a busy commercial and industrial area that is subject to a high frequency and volume of activity associated with these uses resulting in a highly disturbed and dynamic environment for potential fairy shrimp habitat. The elimination of basins/features, formation of new basins/features, and/or reconfiguration of existing basins/features within the proposed project site occur frequently and unexpectedly. The majority of the basins/features along the eastern perimeter of La Media Road occur within road sides, dirt lots, and driveways dominated by bare ground and/or disturbed land. The majority of the basins/features along the western perimeter of La Media Road occur within undeveloped open space dominated by non-native grassland, disturbed land, and fresh emergent wetland. The parcel of land north of Airway Road and west of La Media Road (i.e., Empire Center), as previously described above, is included in the City's Preliminary Draft VPHCP (City 2015). A portion of the parcels centered around the unnamed drainage west of La Media Road between Airway Road and Siempre Viva Road (i.e., La Media Swale North), contain a historical mima mound complex and documented vernal pools or depressions that occur within the City's MHPA and the City's Preliminary Draft VPHCP (City 2015). This mima mound complex contains low to moderate levels of disturbance from illegal dumping and non-native plant species, such as filaree, various non-native grasses, tumbleweed, black mustard, and sweet fennel. No fairy shrimp were detected within this historical mima mound complex or within any other portion of the proposed project site not previously described above during the 2014/2015 wet season survey.