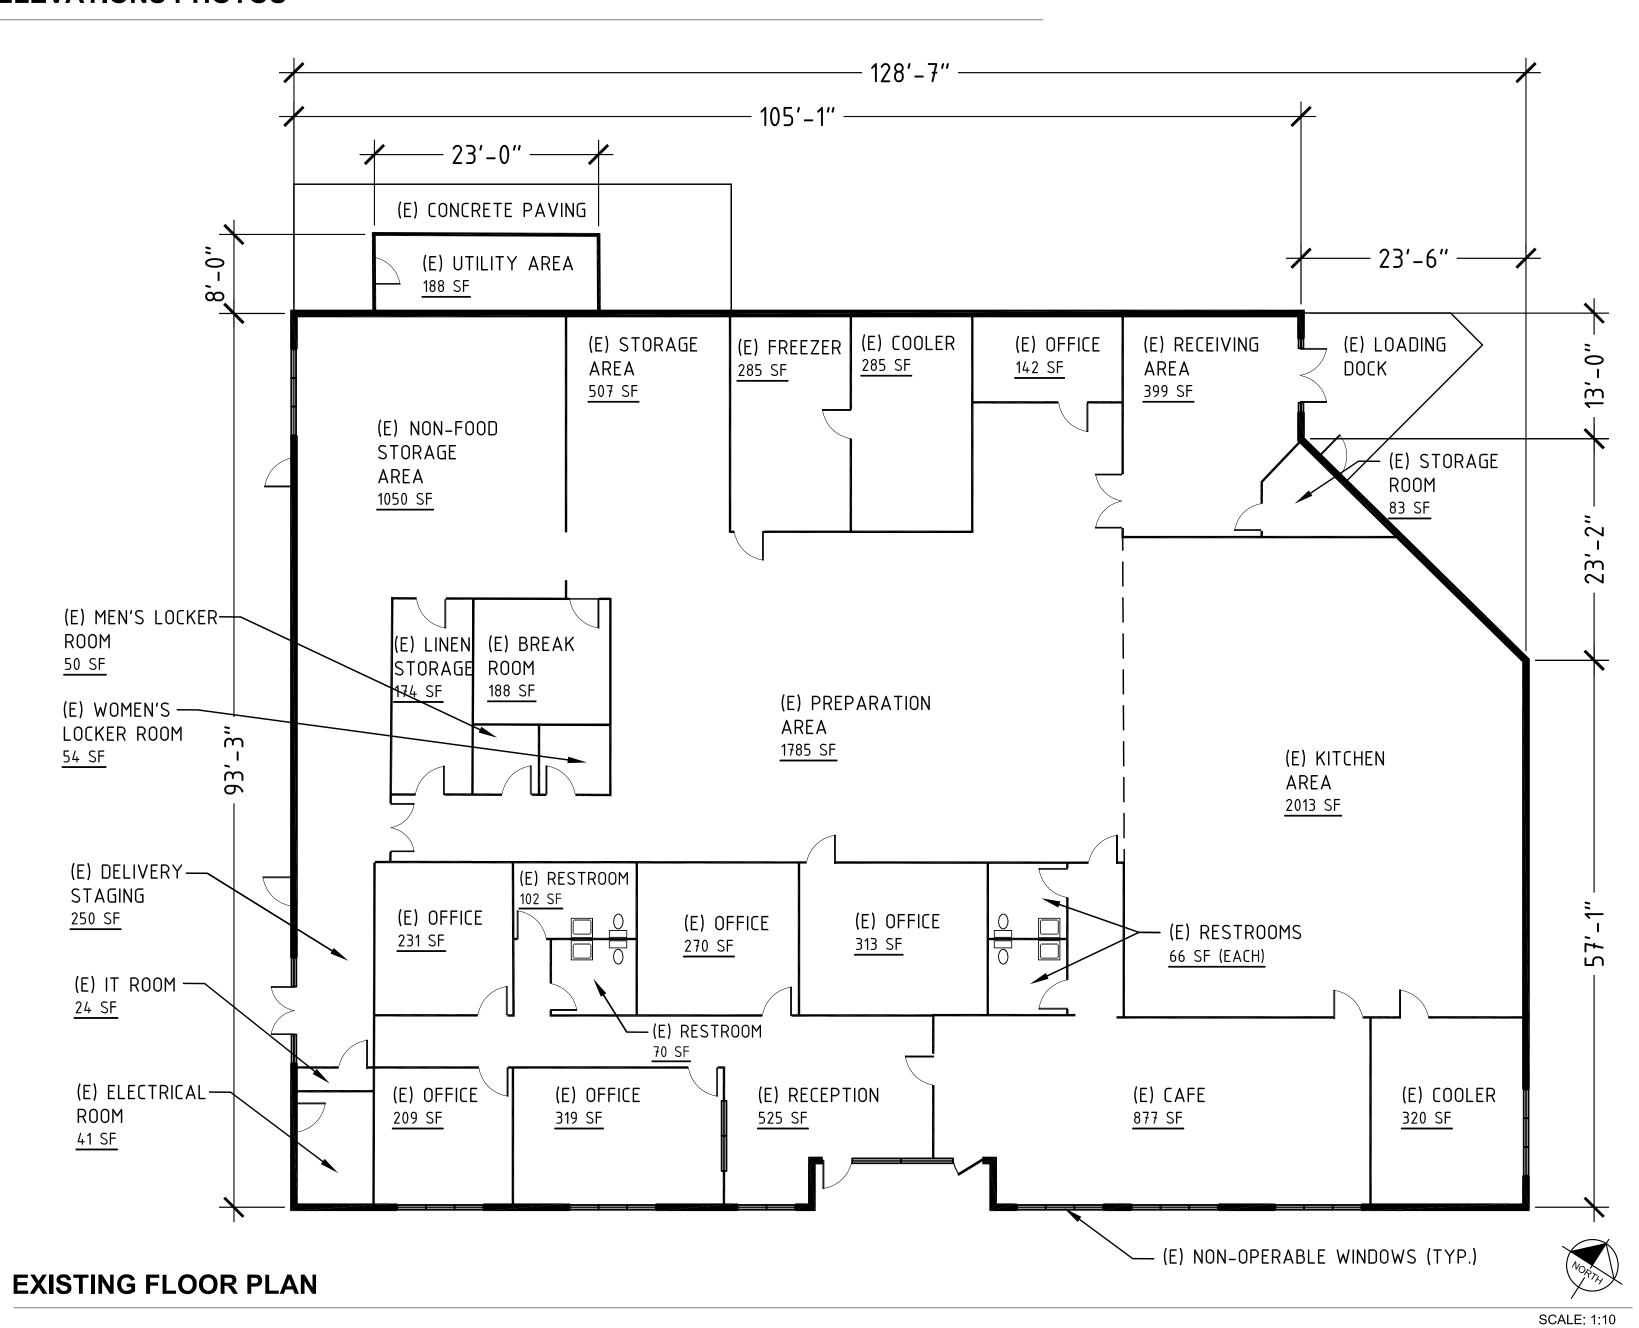

## **Project Description**

A Conditional Use Permit (CUP) is required pursuant to <u>SDMC Section 126.0303</u> for a MPF. The project proposes a CUP for a MPF to operate within an existing 11,820 square-foot, one-story building located at 7830 Trade Street, in the Mira Mesa Community Plan area. The project proposes tenant improvements to the existing building to organize the interior spaces to facilitate operations including the manufacturing, storage, packaging and distribution of cannabis products. The 0.68-acre site is designated Light Industrial within the Miramar Subarea of the Mira Mesa Community Plan and subject to the IL-2-1 Zone requirements.

The project proposes interior improvements that include office area, restrooms, extraction area, storage, processing area, manufacturing and packaging area. The proposed MPF is subject to specific operation requirements as set forth in <a href="SDMC 141.1004">SDMC 141.1004</a>, including security requirements. The proposed improvements would require the Owner/Permittee to obtain a change of use/occupancy building permit consistent with all California Codes and Regulations in effect at the time of building permit, satisfactory to the Building Official. Public improvements would include reconstruction of curb, gutter, sidewalk and two existing driveways along Trade Street per current City Standards, satisfactory to the City Engineer. The facility is also subject to State of California statues and regulations.

# a. The proposed development will not adversely affect the applicable land use plan.

The proposed project requests a Conditional Use Permit (CUP) to operate an 11,820 square-foot Marijuana Production Facility (MPF) within an existing 11,820 square-foot, one- story building located at 7830 Trade Street. The 0.68-acre site is located within the IL-2-1 Zone within the Mira Mesa Community Plan.

# b. The proposed development will not be detrimental to the public health, safety, and welfare.

The proposed project requests a CUP to operate an 11,820 square-foot MPF within an existing 11,820 square-foot, one-story building located at 7830 Trade Street. The 0.68-acre site is located within the IL-2-1 Zone within the Mira Mesa Community Plan. The building is currently being used for light industrial uses. The project proposes tenant improvement to include processing, storage, manufacturing, packaging and distribution of cannabis products to State of California License outlets. No cultivation or retail sales are proposed. The proposed improvement will require the Owner/Permittee to obtain a change of use/occupancy building permit consistent with all California Codes and Regulations in effect at the time of building permits, satisfactory to the Building Official. Public improvements will include the removal and replacement of two existing driveways, adjacent to the site on Trade Street, per current City Standards.

 The proposed development will comply with the regulations of the Land Development Code including any allowable deviations pursuant to the Land Development Code.

The proposed project requests a CUP to operate an 11,820 square-foot MPF within an existing 11,820 square-foot, one-story building located at 7830 Trade Street. The 0.68-acre site is located within the IL-2-1 Zone within the Mira Mesa Community Plan. The site was developed on 1988. The project proposes interior improvements including storage room, extraction room, processing area, manufacturing and packaging room.

d. The proposed use is appropriate at the proposed location.

**ATTACHMENT 4** 

The project proposes to operate an 11,820 square-foot MPF within an existing 11,820 square-foot, one-story building located at 7830 Trade Street. The site and the surrounding parcels are located in the IL-2-1 Zone and is within the Light Industrial Land Use Area and the Miramar Subarea of the Mira Mesa Community Plan. The Light Industrial designation is intended to accommodate manufacturing, storage, warehousing, distribution and similar uses. The IL-2-1 Zone allows a mix of light industrial and office uses with limited commercial. The purposed MPF, classified as industrial, is consistent with the community plan designation.