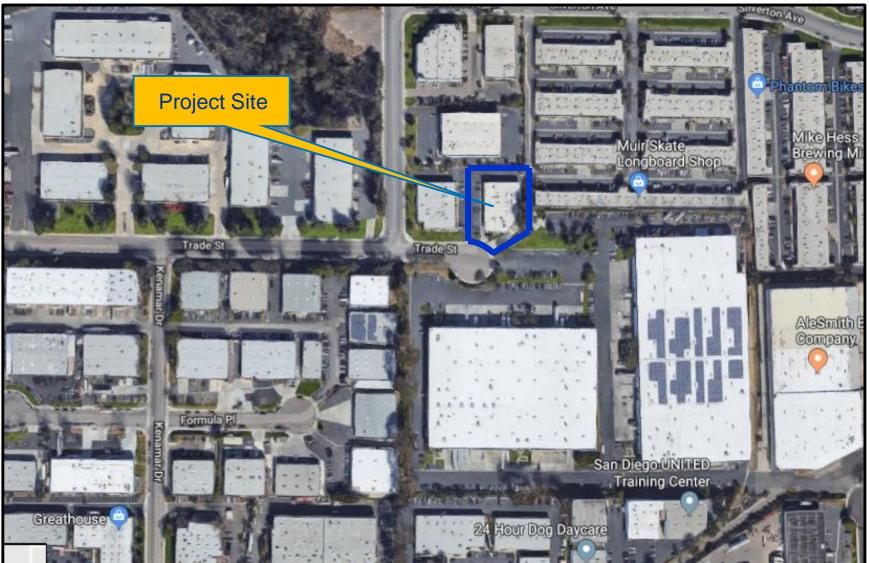

# **Aerial Photograph**

MPF 7830 Trade Street / 7830 Trade Street PROJECT NO. 585583