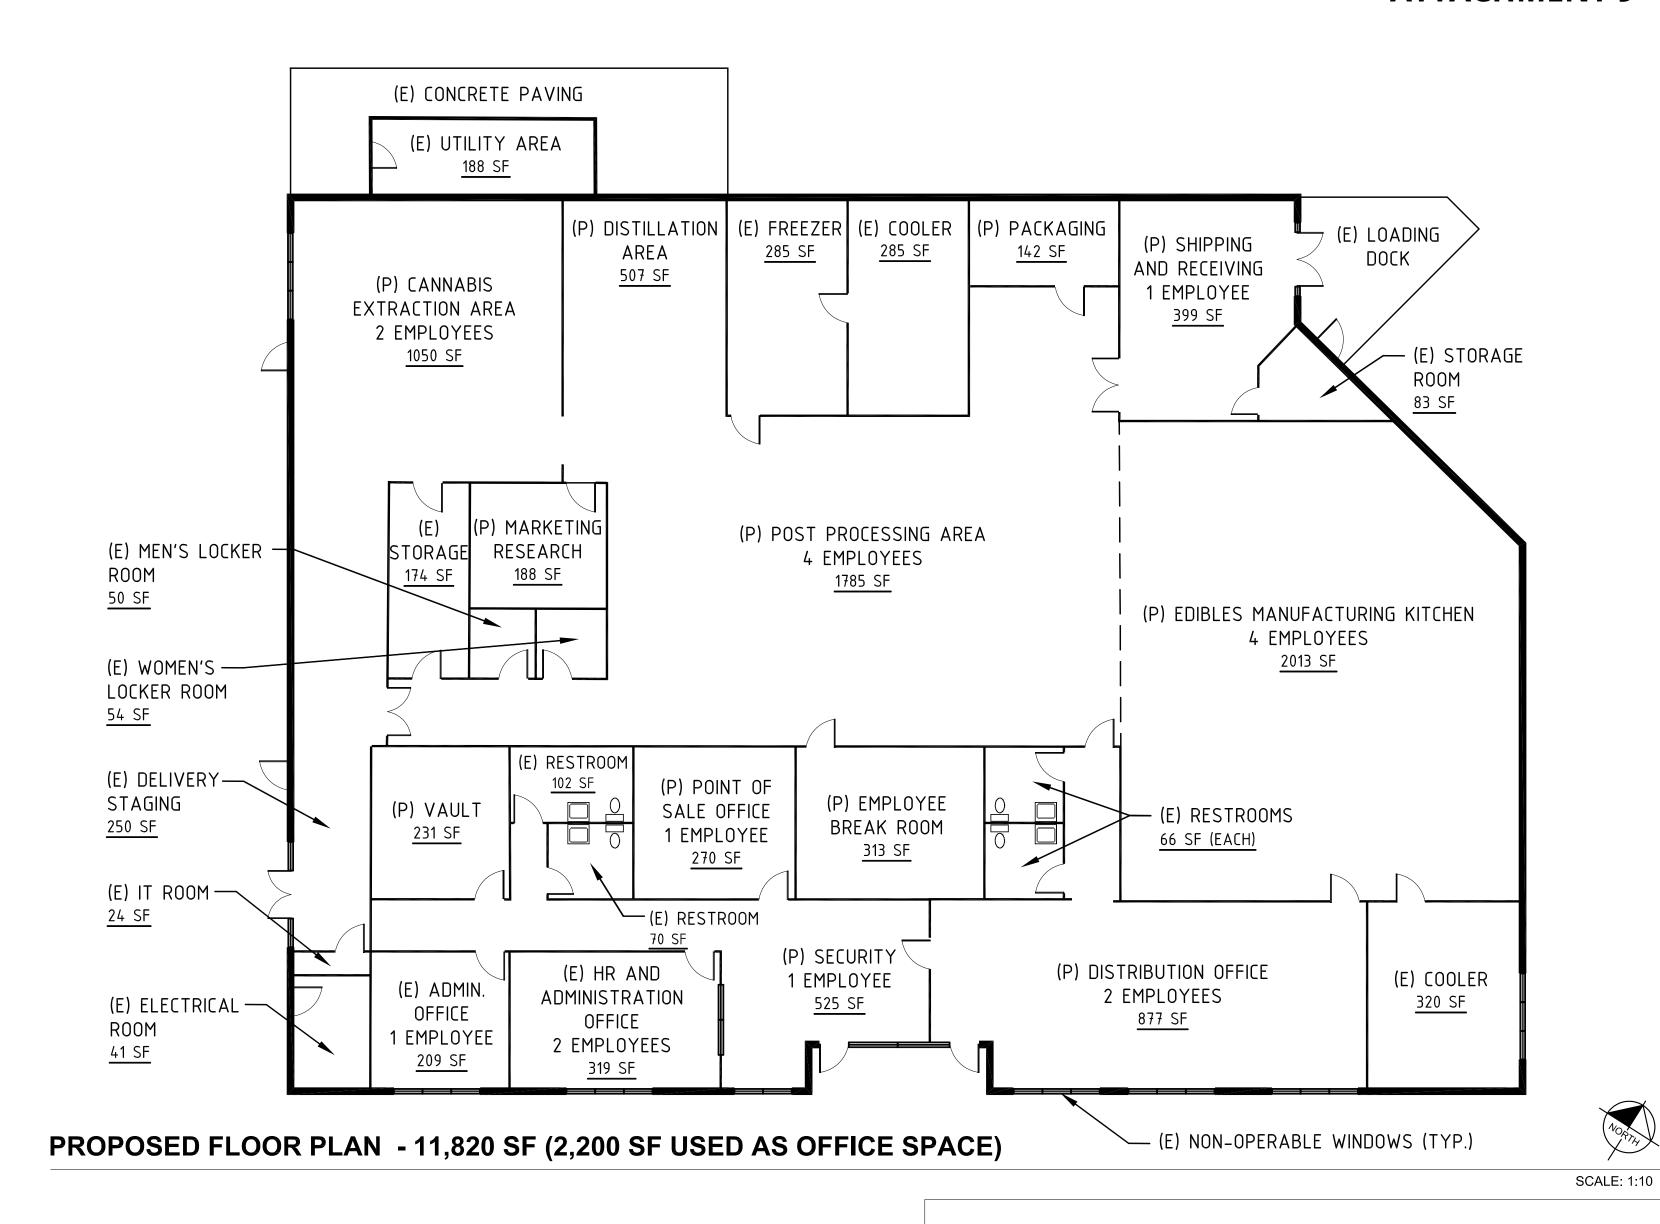

## **Project Description**

A Conditional Use Permit (CUP) is required pursuant to <u>SDMC Section 126.0303</u> for a MPF. The project proposes a CUP for a MPF to operate within an existing 11,820 square-foot, one-story building located at 7830 Trade Street, in the Mira Mesa Community Plan area. The project proposes tenant improvements to the existing building to organize the interior spaces to facilitate operations including the manufacturing, storage, packaging and distribution of cannabis products. The 0.68-acre site is designated Light Industrial within the Miramar Subarea of the Mira Mesa Community Plan and subject to the IL-2-1 Zone requirements.

The project proposes interior improvements that include office area, restrooms, extraction area, storage, processing area, manufacturing and packaging area. The proposed MPF is subject to specific operation requirements as set forth in <a href="SDMC 141.1004">SDMC 141.1004</a>, including security requirements. The proposed improvements would require the Owner/Permittee to obtain a change of use/occupancy building permit consistent with all California Codes and Regulations in effect at the time of building permit, satisfactory to the Building Official. Public improvements would include reconstruction of curb, gutter, sidewalk and two existing driveways along Trade Street per current City Standards, satisfactory to the City Engineer. The facility is also subject to State of California statues and regulations.

# a. The proposed development will not adversely affect the applicable land use plan.

The proposed project requests a Conditional Use Permit (CUP) to operate an 11,820 square-foot Marijuana Production Facility (MPF) within an existing 11,820 square-foot, one- story building located at 7830 Trade Street. The 0.68-acre site is located within the IL-2-1 Zone within the Mira Mesa Community Plan.

# b. The proposed development will not be detrimental to the public health, safety, and welfare.

The proposed project requests a CUP to operate an 11,820 square-foot MPF within an existing 11,820 square-foot, one-story building located at 7830 Trade Street. The 0.68-acre site is located within the IL-2-1 Zone within the Mira Mesa Community Plan. The building is currently being used for light industrial uses. The project proposes tenant improvement to include processing, storage, manufacturing, packaging and distribution of cannabis products to State of California License outlets. No cultivation or retail sales are proposed. The proposed improvement will require the Owner/Permittee to obtain a change of use/occupancy building permit consistent with all California Codes and Regulations in effect at the time of building permits, satisfactory to the Building Official. Public improvements will include the removal and replacement of two existing driveways, adjacent to the site on Trade Street, per current City Standards.

 The proposed development will comply with the regulations of the Land Development Code including any allowable deviations pursuant to the Land Development Code.

The proposed project requests a CUP to operate an 11,820 square-foot MPF within an existing 11,820 square-foot, one-story building located at 7830 Trade Street. The 0.68-acre site is located within the IL-2-1 Zone within the Mira Mesa Community Plan. The site was developed on 1988. The project proposes interior improvements including storage room, extraction room, processing area, manufacturing and packaging room.

d. The proposed use is appropriate at the proposed location.

**ATTACHMENT 4** 

The project proposes to operate an 11,820 square-foot MPF within an existing 11,820 square-foot, one-story building located at 7830 Trade Street. The site and the surrounding parcels are located in the IL-2-1 Zone and is within the Light Industrial Land Use Area and the Miramar Subarea of the Mira Mesa Community Plan. The Light Industrial designation is intended to accommodate manufacturing, storage, warehousing, distribution and similar uses. The IL-2-1 Zone allows a mix of light industrial and office uses with limited commercial. The purposed MPF, classified as industrial, is consistent with the community plan designation.

# The project shall include:

- a. Operation of an 11,820 square foot Marijuana Production Facility within an existing 11,820 square-foot, one-story building, located at 7830 Trade Street. The operation shall include the requirements consistent with the State of California statutes and California Departments of Food and Agriculture, Consumer Affairs and Public Health regulations;
- b. The Marijuana Production Facility operations include administrative space, restroom, storage, manufacturing, packaging and distribution of cannabis;
- c. Off-street parking; and
- d. Public and private accessory improvements determined by the Development Services
  Department to be consistent with the land use and development standards for this site in
  accordance with the adopted community plan, the California Environmental Quality Act