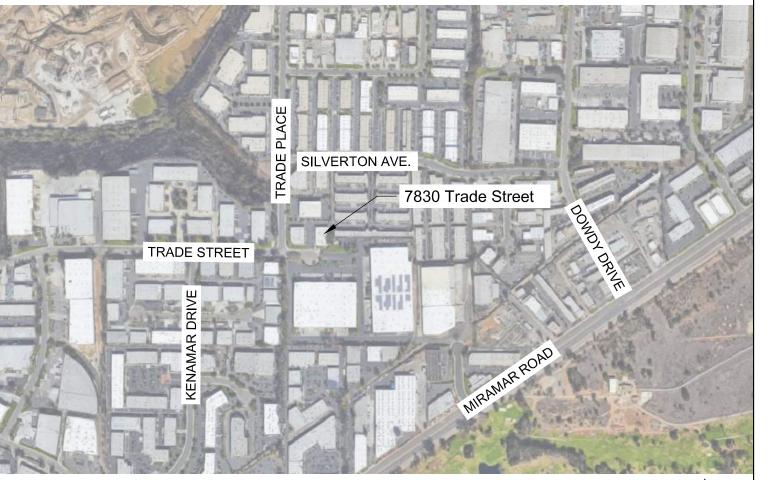

# **Aerial Photograph**

MPF 7830 Trade Street / 7830 Trade Street PROJECT NO. 585583

# **BACKGROUND**

The 0.68-acre site of the proposed project is located at 7830 Trade Street, in the IL-2-1 Zone of the Mira Mesa Community Plan (Attachment 1). The project site is designated Light Industrial within the Miramar Subarea of the Mira Mesa Community Plan (Attachment 2). The building was constructed in 1988 and is currently being used for light industrial use (Attachment 9). The purpose and intent of the IL-2-1 Zone is to accommodate a range of industrial and manufacturing activities in designated areas to promote balanced land use and provide flexibility in the design of new and redeveloped industrial projects, while assuring high quality development and protecting land for industrial uses and limiting nonindustrial uses. The development standards of this zone are intended to encourage sound industrial development by providing an attractive environment free from adverse impacts

## **Project Description**

A Conditional Use Permit (CUP) is required pursuant to <u>SDMC Section 126.0303</u> for a MPF. The project proposes a CUP for a MPF to operate within an existing 11,820 square-foot, one-story building located at 7830 Trade Street, in the Mira Mesa Community Plan area. The project proposes tenant improvements to the existing building to organize the interior spaces to facilitate operations including the manufacturing, storage, packaging and distribution of cannabis products. The 0.68-acre site is designated Light Industrial within the Miramar Subarea of the Mira Mesa Community Plan and subject to the IL-2-1 Zone requirements.