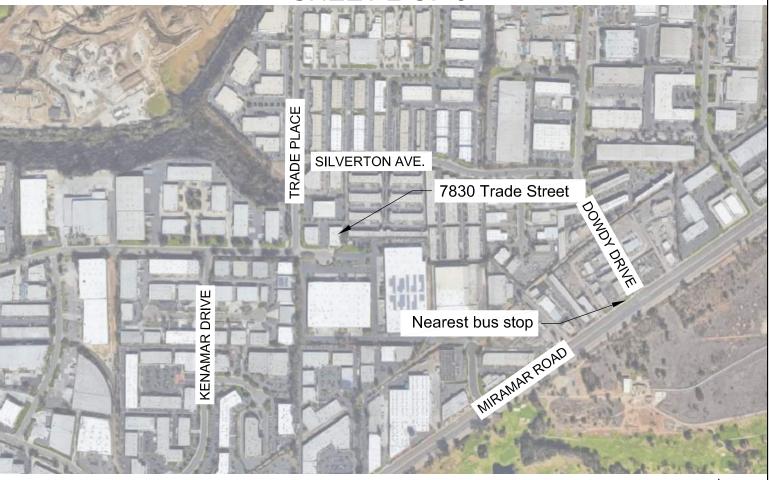

# **BACKGROUND**

The 0.68-acre site of the proposed project is located at 7830 Trade Street, in the IL-2-1 Zone of the Mira Mesa Community Plan (Attachment 1). The project site is designated Light Industrial within the Miramar Subarea of the Mira Mesa Community Plan (Attachment 2). The building was constructed in 1988 and is currently being used for light industrial use (Attachment 9). The purpose and intent of the IL-2-1 Zone is to accommodate a range of industrial and manufacturing activities in designated areas to promote balanced land use and provide flexibility in the design of new and redeveloped industrial projects, while assuring high quality development and protecting land for industrial uses and limiting nonindustrial uses. The development standards of this zone are intended to encourage sound industrial development by providing an attractive environment free from adverse impacts

WHEREAS, the project site is located at 7830 Trade Street in the IL-2-1 Zone within the Mira Mesa Community Plan area;

WHEREAS, the project site is legally described as Lot 4 of Miramar Industrial Center, in the City of San Diego, County of San Diego, State of California, according to Map thereof No. 11874, filed in the Office of the County Recorder of San Diego County, August 5, 1987.

# **DEVELOPMENT SERVICES DEPARTMENT**

SAP No. 24007593

PROJECT NAME / NUMBER: MPF 7830 Trade Street / 585583

**COMMUNITY PLAN AREA:** Mira Mesa

**COUNCIL DISTRICT: 6** 

LOCATION: 7830 Trade Street, San Diego CA, 92121

**PROJECT DESCRIPTION:** The project is a request for a Conditional Use Permit (CUP) for a Marijuana Production Facility (MPF) to operate within an existing 11,820 square foot building located at 7830 Trade Street in the Mira Mesa Community Plan area. Project operations would include extraction of cannabis oils and manufacturing of cannabis products. The 0.68 acre site is designated Light Industrial of the Miramar Subarea Plan and is subject to the IL-2-1 zone requirements. The project is also subject to Prime Industrial Lands, Airport FAA Part 77 Noticing Area - MCAS Miramar 490'-495' (Elevation at approx. 400' AMSL), Airport Influence Area -MCAS Miramar Review Area 1, Airport Land Use Compatibility Overlay Zone - MCAS Miramar, Airport Noise Contours 65-70 CNEL, and Council District 6.