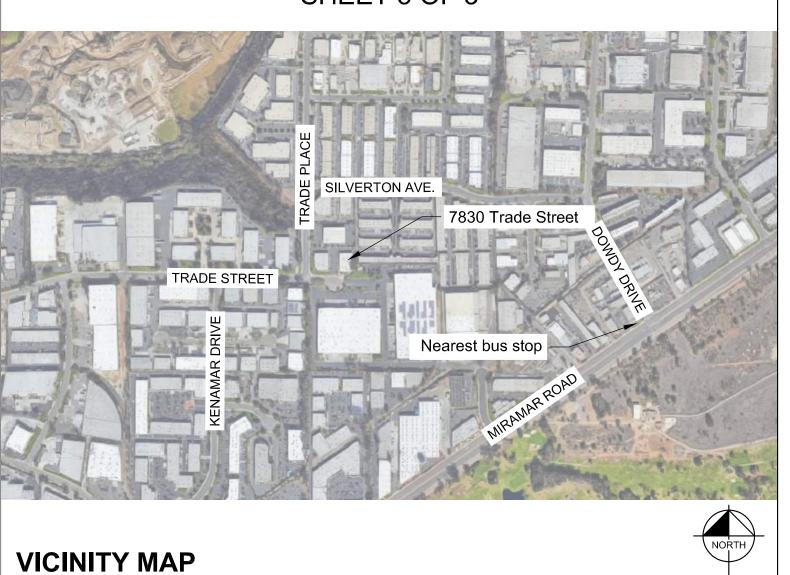

# **BACKGROUND**

The 0.68-acre site of the proposed project is located at 7830 Trade Street, in the IL-2-1 Zone of the Mira Mesa Community Plan (Attachment 1). The project site is designated Light Industrial within the Miramar Subarea of the Mira Mesa Community Plan (Attachment 2). The building was constructed in 1988 and is currently being used for light industrial use (Attachment 9). The purpose and intent of the IL-2-1 Zone is to accommodate a range of industrial and manufacturing activities in designated areas to promote balanced land use and provide flexibility in the design of new and redeveloped industrial projects, while assuring high quality development and protecting land for industrial uses and limiting nonindustrial uses. The development standards of this zone are intended to encourage sound industrial development by providing an attractive environment free from adverse impacts

WHEREAS, the project site is located at 7830 Trade Street in the IL-2-1 Zone within the Mira Mesa Community Plan area;

WHEREAS, the project site is legally described as Lot 4 of Miramar Industrial Center, in the City of San Diego, County of San Diego, State of California, according to Map thereof No. 11874, filed in the Office of the County Recorder of San Diego County, August 5, 1987.

# **DEVELOPMENT SERVICES DEPARTMENT**

SAP No. 24007593

PROJECT NAME / NUMBER: MPF 7830 Trade Street / 585583

**COMMUNITY PLAN AREA:** Mira Mesa

**COUNCIL DISTRICT: 6** 

LOCATION: 7830 Trade Street, San Diego CA, 92121

**PROJECT DESCRIPTION:** The project is a request for a Conditional Use Permit (CUP) for a Marijuana Production Facility (MPF) to operate within an existing 11,820 square foot building located at 7830 Trade Street in the Mira Mesa Community Plan area. Project operations would include extraction of cannabis oils and manufacturing of cannabis products. The 0.68 acre site is designated Light Industrial of the Miramar Subarea Plan and is subject to the IL-2-1 zone requirements. The project is also subject to Prime Industrial Lands, Airport FAA Part 77 Noticing Area - MCAS Miramar 490'-495' (Elevation at approx. 400' AMSL), Airport Influence Area -MCAS Miramar Review Area 1, Airport Land Use Compatibility Overlay Zone - MCAS Miramar, Airport Noise Contours 65-70 CNEL, and Council District 6.