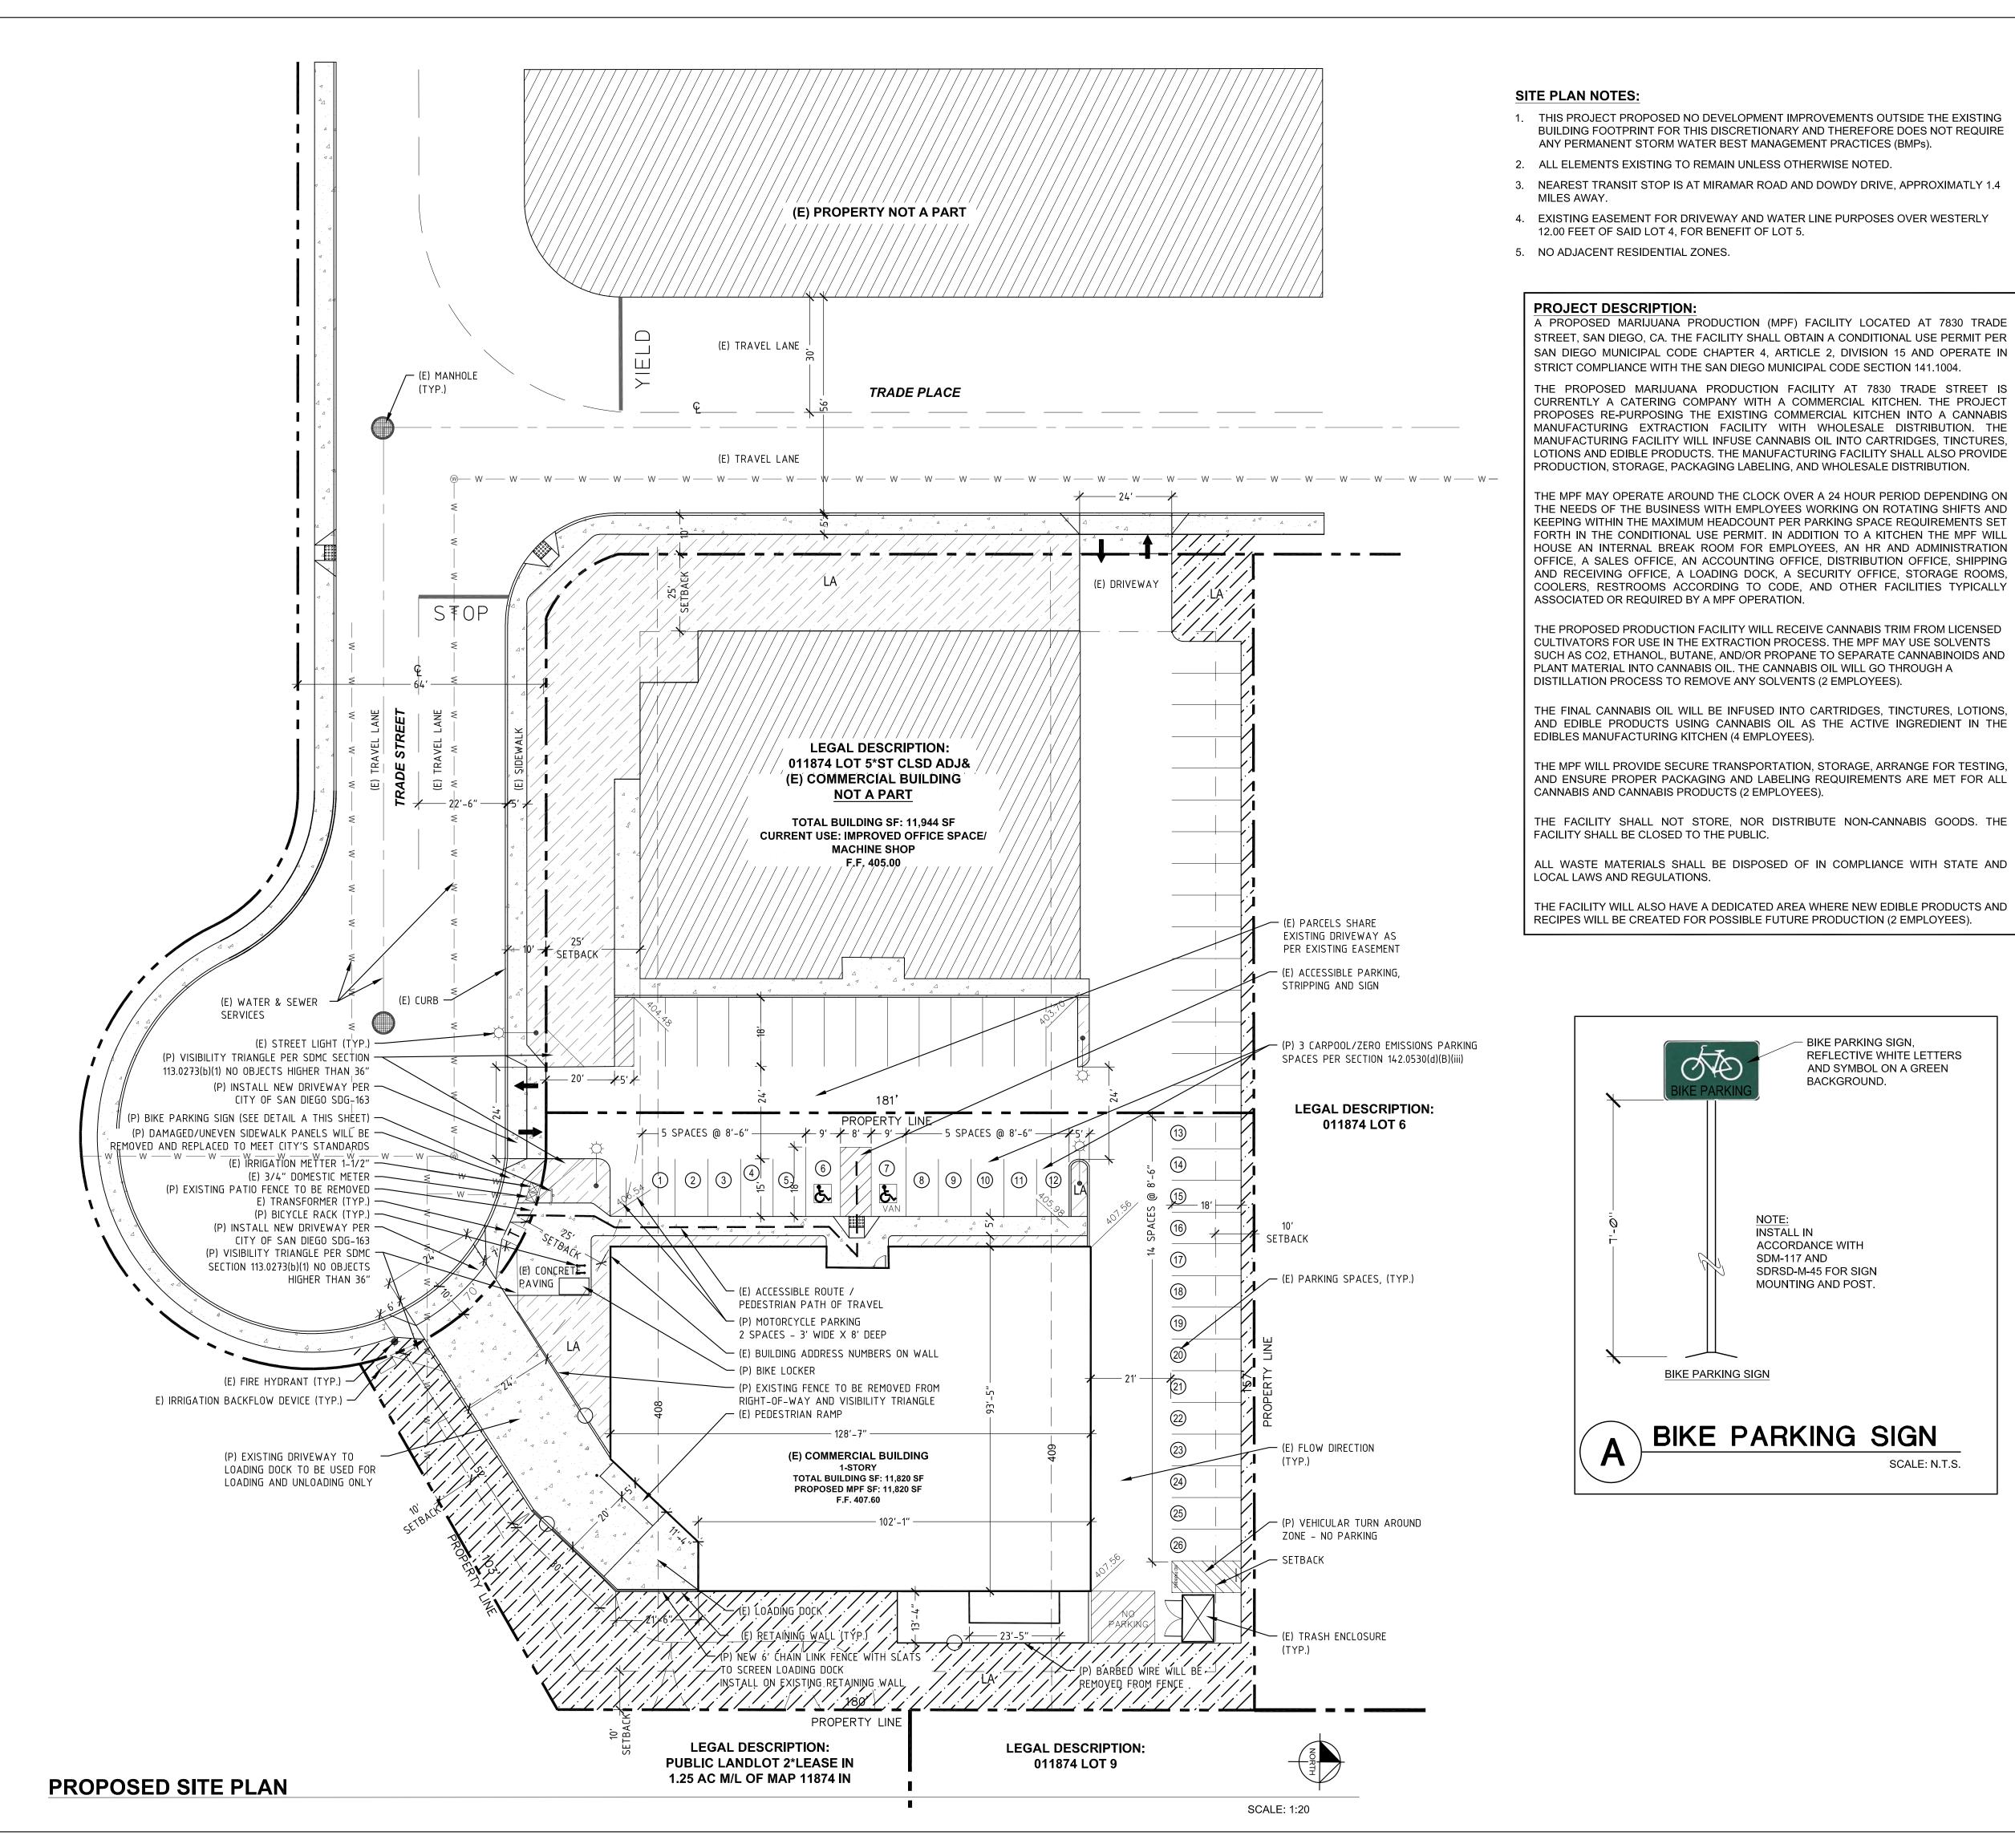

## **Project Description**

A Conditional Use Permit (CUP) is required pursuant to <u>SDMC Section 126.0303</u> for a MPF. The project proposes a CUP for a MPF to operate within an existing 11,820 square-foot, one-story building located at 7830 Trade Street, in the Mira Mesa Community Plan area. The project proposes tenant improvements to the existing building to organize the interior spaces to facilitate operations including the manufacturing, storage, packaging and distribution of cannabis products. The 0.68-acre site is designated Light Industrial within the Miramar Subarea of the Mira Mesa Community Plan and subject to the IL-2-1 Zone requirements.

The project proposes interior improvements that include office area, restrooms, extraction area, storage, processing area, manufacturing and packaging area. The proposed MPF is subject to specific operation requirements as set forth in <a href="SDMC 141.1004">SDMC 141.1004</a>, including security requirements. The proposed improvements would require the Owner/Permittee to obtain a change of use/occupancy building permit consistent with all California Codes and Regulations in effect at the time of building permit, satisfactory to the Building Official. Public improvements would include reconstruction of curb, gutter, sidewalk and two existing driveways along Trade Street per current City Standards, satisfactory to the City Engineer. The facility is also subject to State of California statues and regulations.

# The project shall include:

- a. Operation of an 11,820 square foot Marijuana Production Facility within an existing 11,820 square-foot, one-story building, located at 7830 Trade Street. The operation shall include the requirements consistent with the State of California statutes and California Departments of Food and Agriculture, Consumer Affairs and Public Health regulations;
- b. The Marijuana Production Facility operations include administrative space, restroom, storage, manufacturing, packaging and distribution of cannabis;
- c. Off-street parking; and
- d. Public and private accessory improvements determined by the Development Services
  Department to be consistent with the land use and development standards for this site in
  accordance with the adopted community plan, the California Environmental Quality Act

#### **ENGINEERING REQUIREMENTS:**

- 13. Prior to the issuance of any building permits, the Owner/Permittee shall assure, by permit and bond, the reconstruction of the existing 24' driveway per current City Standards, adjacent to the site on Trade St., satisfactory to the City Engineer.
- 14. Prior to the issuance of any building permits, the Owner/Permittee shall assure, by permit and bond, the construction of a 24' loading dock driveway per current City Standards, adjacent to the site on Trade St., satisfactory to the City Engineer.
- 15. Prior to the issuance of any building permits, the Owner/Permittee shall assure, by permit and bond, the closure of the non-utilized portion of the existing loading dock driveway with current City Standard curb, gutter and sidewalk., adjacent to the site on Trade St., satisfactory to the City Engineer.
- 16. Prior to the issuance of any building permits, the Owner/Permittee shall assure, by permit and bond, the removal of the existing encroaching patio fence in the Trade St. right of way, satisfactory to the City Engineer.
- 17. Prior to the issuance of any building permits, the Owner/Permittee shall obtain an Encroachment Maintenance Removal Agreement, from the City Engineer, for the landscape and irrigation system in the Trade Street Right-of-Way.
- 18. Prior to the issuance of any construction permit, the Owner/Permittee shall incorporate Construction and Permanent Storm Water Best Management Practices necessary to comply with current City of San Diego Storm Water Standards Manual and with Chapter 14, Article 2, Division 1 (Grading Regulations) of the SDMC, into the construction plans or specifications, satisfactory to the City Engineer.
- 19. Prior to the issuance of any construction permit the Owner/Permittee shall submit a Water Pollution Control Plan (WPCP). The WPCP shall be prepared in accordance with the guidelines in Part 2 Construction BMP Standards Chapter 4 of the City's Storm Water Standards.

# **PLANNING/DESIGN REQUIREMENTS:**

- 20. All automobile, motorcycle and bicycle parking spaces must be constructed in accordance with the requirements of the SDMC. All on-site parking stalls and aisle widths shall be in compliance with requirements of the City's Land Development Code and shall not be converted and/or utilized for any other purpose, unless otherwise authorized in writing by the appropriate City decision maker in accordance with the SDMC.
- 21. A maximum of 26 employees shall be allowed on-site at any given time to correspond to the 26 parking spaces provided for the project.
- 22. All operations shall be conducted indoors within a secured structure. All equipment and storage shall be also located within a secure structure.