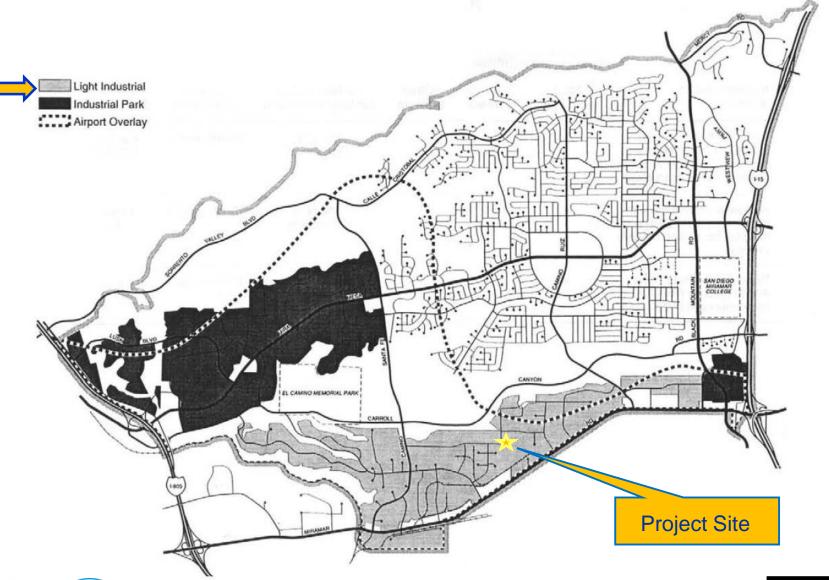

# **Project Location Map**

MPF 7830 Trade Street / 7830 Trade Street PROJECT NO. 585583

**Community Land Use Map** 

MPF 7830 Trade Street / 7830 Trade Street PROJECT NO. 585583

# **BACKGROUND**

The 0.68-acre site of the proposed project is located at 7830 Trade Street, in the IL-2-1 Zone of the Mira Mesa Community Plan (Attachment 1). The project site is designated Light Industrial within the Miramar Subarea of the Mira Mesa Community Plan (Attachment 2). The building was constructed in 1988 and is currently being used for light industrial use (Attachment 9). The purpose and intent of the IL-2-1 Zone is to accommodate a range of industrial and manufacturing activities in designated areas to promote balanced land use and provide flexibility in the design of new and redeveloped industrial projects, while assuring high quality development and protecting land for industrial uses and limiting nonindustrial uses. The development standards of this zone are intended to encourage sound industrial development by providing an attractive environment free from adverse impacts