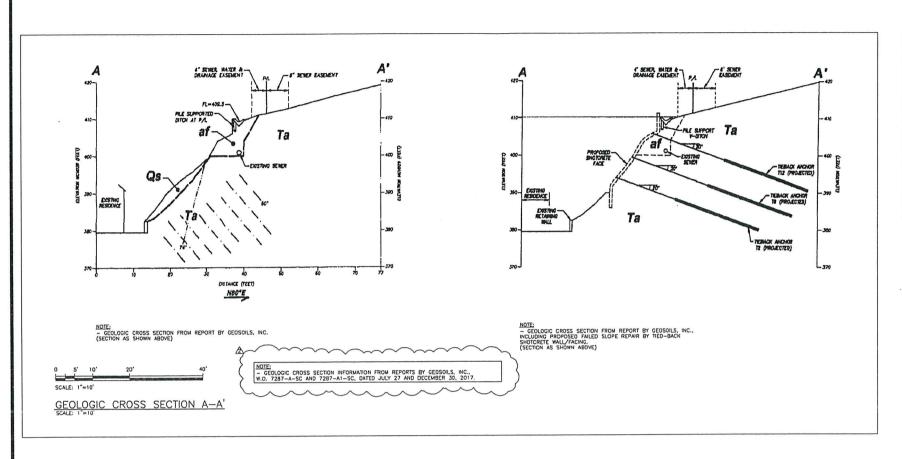

In 2016, a sudden slope failure occurred that extended downslope to the northeastern exterior wall of the dwelling unit on the subject property. The applicant's geotechnical consultant (consultant) determined that the slope failure was due, in part, to water inundating soils in an area where the slope was comprised of fill material. It was further determined by the consultant that the surficial stability of this undocumented fill placed near the top of the slope had a 1.1 factor of safety, below the City of San Diego's minimum 1.5 factor of safety. According to the consultant, additional slope failure is projected to occur. The adjacent property and the City's storm drain line is at higher risk of undergoing additional settlement due to the headward (in the direction toward the dwelling unit) retreat of the existing slope failure. The consequential effects of settlement resulting from continued headward retreat of the existing slope failure may include, but not necessarily be limited to, loss of the existing brow ditch and rupture of the existing sewer main.

The project site is located at 7001 Fairway Road, in the RS-1-4 Base Zone, Coastal Overlay Zone (non-appealable), Coastal Height Limitation Overlay Zone and within the La Jolla Community Planning Area. The site is currently developed with an existing single-family dwelling unit built in 1965. The subject site has a steep uphill slope located in the rear yard, rising upward from the graded pad approximately 30 feet in elevation towards the rear of the lot. Additionally, within the rear yard a city sewer line and drainage culvert traverses the eastern boundary. In 2016, the rear yard slope on the property had a slope failure that extended downslope to the northeastern exterior wall of the residential structure on the subject property. The applicant's geotechnical consultant determined that the existing failure was due, in part, to water inundating soils in an area where the upper third of the slope was comprised of fill material established at some prior time. It was further determined by the applicant's geotechnical consultant that the surficial stability of the undocumented fill portions of the slope had a 1.1 factor of safety, which is below the City of San Diego's 1.5 minimum standard factor of safety. According to the geotechnical consultant, additional slope failure is projected to occur, the subject property and residence, the existing City sewer line and upslope property are all threatened with impact absent some form of repair being provided to the existing failure site. The minimum solution recommended by the geotechnical consultant was that the slope receive a reinforced shotcrete facing, restrained by either tiebacks or soil nails.

The strict application of maximum retaining wall height of twelve feet would leave the applicant's residence at risk to further slope failure and deprive the applicant of reasonable use of the land. In 2016, the rear yard slope on the property had a sudden slope failure that extended downslope to the northeastern exterior wall of the residential structure on the subject property. The applicant's geotechnical consultant determined that the existing failure was due, in part, to water inundating soils. It was further determined by the applicant's geotechnical consultant that the surficial stability of the undocumented fill portions of the slope had a 1.1 factor of safety, which is below the City of San Diego's 1.5 minimum standard factor of safety. According to the geotechnical consultant, additional slope failure is projected to occur, the subject property and residence, the existing City sewer line and upslope property are all threatened with impact absent some form of repair being provided to the existing failure site. The minimum solution recommended by the geotechnical consultant was that the slope receive a reinforced shotcrete facing, restrained by either tiebacks or soil nails.