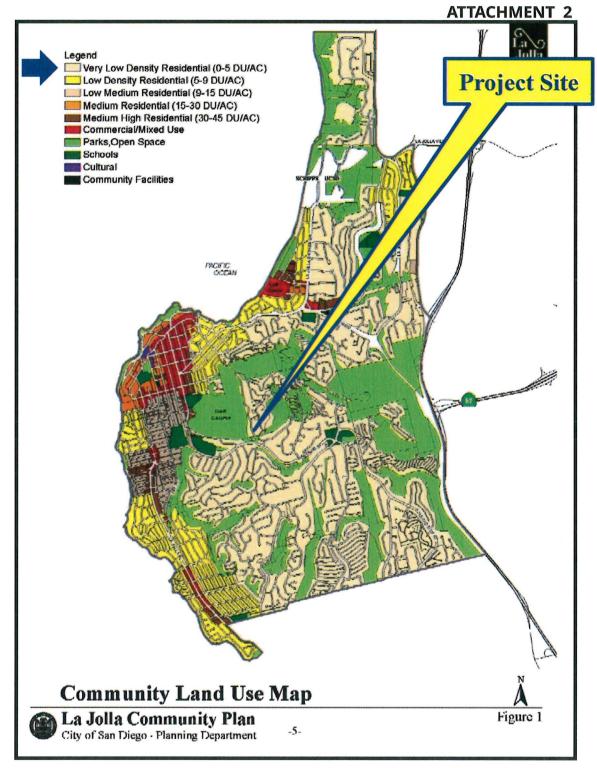

## **Land Use Map**

**DOW SLOPE STABILIZATION VARIANCE – 7001 FAIRWAY ROAD PROJECT NO. 593074** 

**Aerial Photo** 

<u>DOW SLOPE STABILIZATION VARIANCE - 7001 FAIRWAY ROAD</u> PROJECT NO. 593074