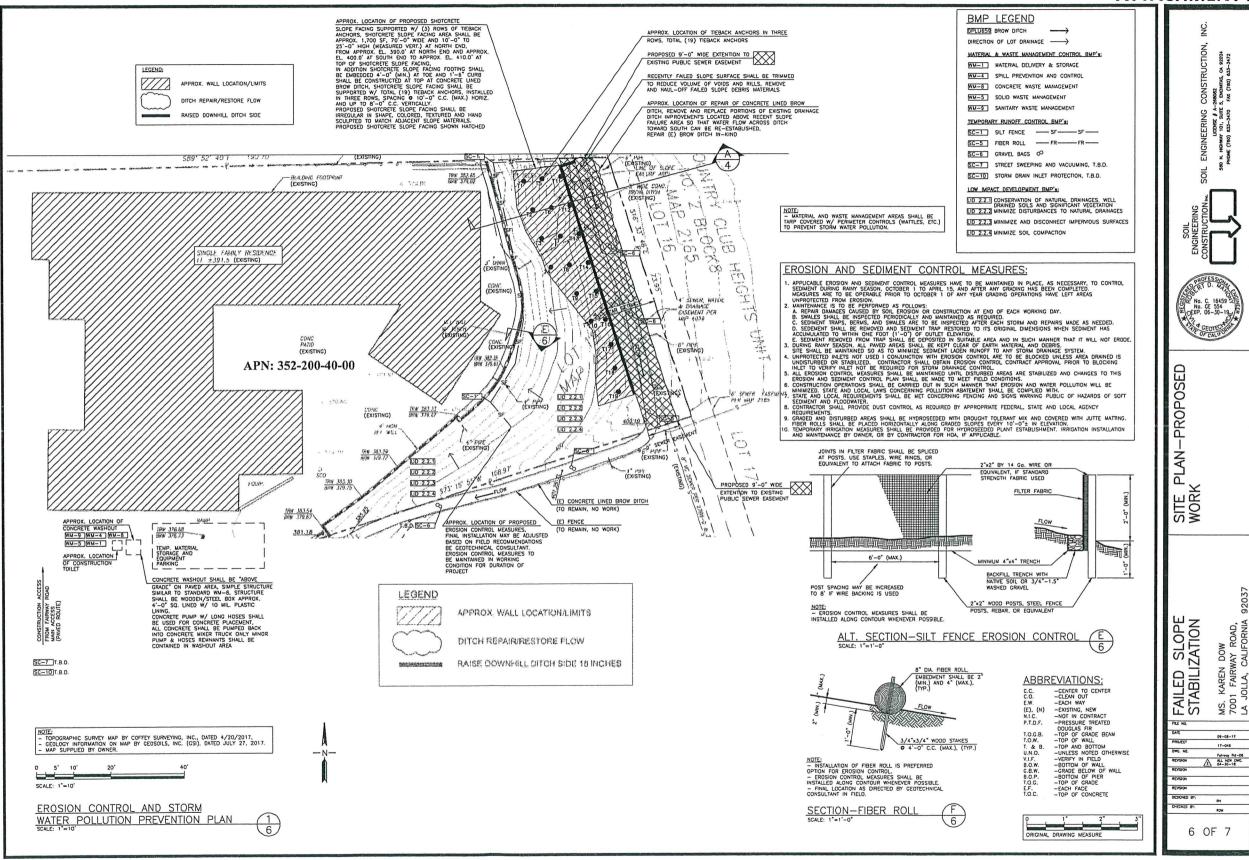

#### **BACKGROUND**

The project site is located at 7001 Fairway Road, in the RS-1-4 Zone, Coastal (Non-Appealable) Overlay Zone, and Coastal Height Limitation Overlay Zone within the La Jolla Community Planning area. The site is developed with an existing single-family dwelling built in 1965. An addition and remodel occured under Coastal Development Permit No. 92-0210, approved by the Planning Director on September 2, 1992. The surrounding properties are fully developed and form a well-established single family residential neighborhood. Topography on the subject site is steep, rising upward from the residential pad approximately 30 feet in elevation toward the rear property line (Attachment 9, Site Plan). At the top of the slope, a City storm drain and a drainage brow ditch run north and south, within a nine-foot-wide easement, parallel to the rear property line.

#### **PUBLIC UTILITIES DEPARTMENT REQUIREMENTS:**

- 18. Prior to the issuance of any construction permits, a City approved and County recorded Encroachment Maintenance and Removal Agreement (EMRA) must be obtained by the owner for the purpose of obtaining authorization for any existing or proposed private improvements within the limits of the existing and proposed public sewer easement.
- 19. Prior to the issuance of any construction permits, the Owner/Permittee is required to provide to the satisfaction of the Public Utilities Director, and record, an additional nine foot (9') wide public sewer easement contiguous to the existing four foot (4') wide public sewer easement so as to increase to thirteen feet (13') the total public sewer easement width along the subject property's entire eastern property line.

#### **ENGINEERING REQUIREMENTS:**

- 11. The project proposes to export no material from the project site. Any excavated material that is exported, shall be exported to a legal disposal site in accordance with the Standard Specifications for Public Works Construction (the "Green Book"), 2015 edition and Regional Supplement Amendments adopted by Regional Standards Committee.
- 12. The drainage system proposed for this development, as shown on the site plan, is private and subject to approval by the City Engineer.
- 13. Prior to the issuance of any construction permit, the Owner/Permittee shall incorporate any construction Best Management Practices necessary to comply with Chapter 14, Article 2, Division 1 (Grading Regulations) of the SDMC, into the construction plans or specifications.
- 14. Prior to the issuance of any construction permit the Owner/Permittee shall submit a Water Pollution Control Plan (WPCP). The WPCP shall be prepared in accordance with the guidelines in Part 2 Construction BMP Standards Chapter 4 of the City's Storm Water Standards.