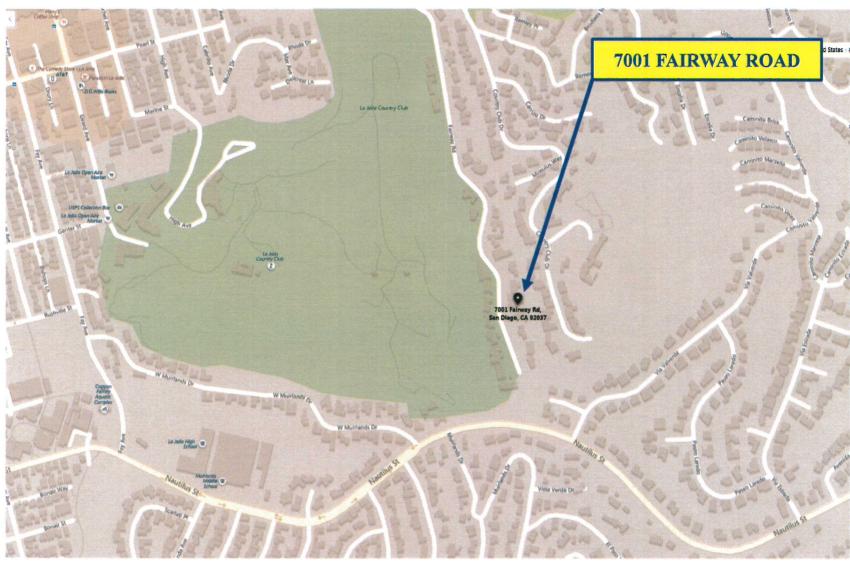

## **Project Location Map**

<u>DOW SLOPE STABILIZATION VARIANCE – 7001 FAIRWAY ROAD</u> PROJECT NO. 593074