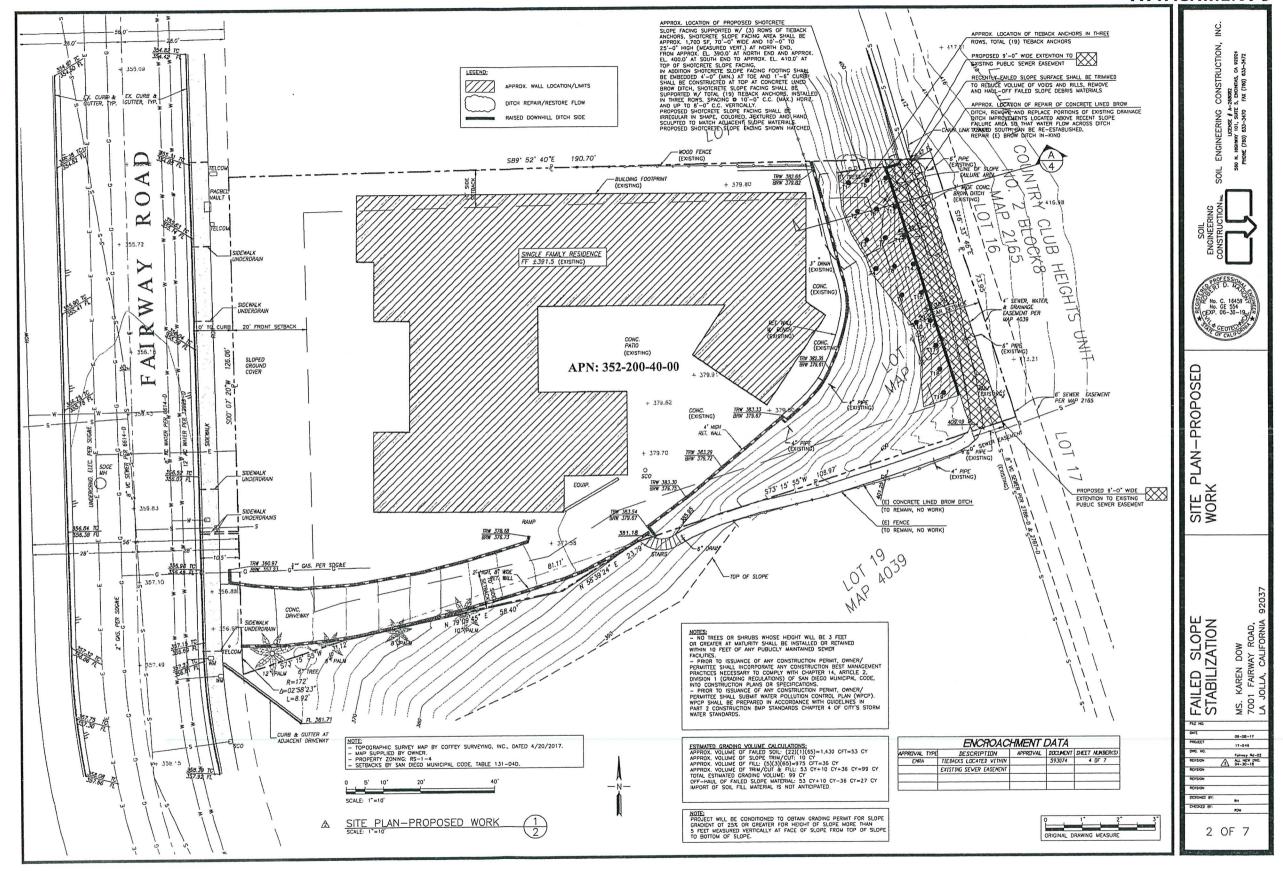

#### **BACKGROUND**

The project site is located at 7001 Fairway Road, in the RS-1-4 Zone, Coastal (Non-Appealable) Overlay Zone, and Coastal Height Limitation Overlay Zone within the La Jolla Community Planning area. The site is developed with an existing single-family dwelling built in 1965. An addition and remodel occured under Coastal Development Permit No. 92-0210, approved by the Planning Director on September 2, 1992. The surrounding properties are fully developed and form a well-established single family residential neighborhood. Topography on the subject site is steep, rising upward from the residential pad approximately 30 feet in elevation toward the rear property line (Attachment 9, Site Plan). At the top of the slope, a City storm drain and a drainage brow ditch run north and south, within a nine-foot-wide easement, parallel to the rear property line.

In 2016, a sudden slope failure occurred that extended downslope to the northeastern exterior wall of the dwelling unit on the subject property. The applicant's geotechnical consultant (consultant) determined that the slope failure was due, in part, to water inundating soils in an area where the slope was comprised of fill material. It was further determined by the consultant that the surficial stability of this undocumented fill placed near the top of the slope had a 1.1 factor of safety, below the City of San Diego's minimum 1.5 factor of safety. According to the consultant, additional slope failure is projected to occur. The adjacent property and the City's storm drain line is at higher risk of undergoing additional settlement due to the headward (in the direction toward the dwelling unit) retreat of the existing slope failure. The consequential effects of settlement resulting from continued headward retreat of the existing slope failure may include, but not necessarily be limited to, loss of the existing brow ditch and rupture of the existing sewer main.

Without addressing the existing substandard conditions, the City sewer line and dwelling unit are threatened by slope failures. The minimum solution recommended by the consultant is the construction of a reinforced shotcrete retaining wall, retained by either tiebacks or soil nails.

#### **Project Description:**

The project proposes to construct a 22-foot-high shotcrete retaining wall engineered to stabilize the failed slope back to its pre-failed state. The resultant shotcrete wall exceeds the maximum wall height in rear yards of 12 feet, pursuant to San Diego Municipal Code (SDMC) section 142.0340.

#### Project-Issue:

Pursuant to SDMC Section 142.0340(d) (1), two, six-foot-high retaining walls with an equal six-foot-pad spacing between the walls are permitted. The steepness of the failing slope, and the location of the city sewer line and drainage culvert prohibits creating a six-foot pad between two, separate, six-foot-high walls. According to the consultant, any attempt to create such a pad would result in significant slope failure. Further, a maximum wall height of 12 feet would not prevent continued slope failure.

Due to the unique circumstances noted above, the applicant has requested a Variance, pursuant to San Diego Municipal Code Section 126.0802. The proposed variance would allow a 22-foot-high retaining wall where a maximum 12-foot height is allowed. The proposed retaining wall face will be near the existing residence, varying approximately four to six feet away from the base of the wall of the structure. Although the wall exceeds the regulations by 10 feet, the retaining wall will predominately be seen only from the subject property and will not be visible from any of the surrounding properties or other off-site vantage points. To reduce the visual impact of the height, the shotcrete retaining wall will be color-treated and hand-sculpted to provide a natural sloped appearance (Condition No. 16, Attachment 5). According to the consultant, the proposed retaining wall solution would also reduce the potential for settlement of adjacent properties and the City sewer line above the affected slope area.

The project site is located at 7001 Fairway Road, in the RS-1-4 Base Zone, Coastal Overlay Zone (non-appealable), Coastal Height Limitation Overlay Zone and within the La Jolla Community Planning Area. The site is currently developed with an existing single-family dwelling unit built in 1965. The subject site has a steep uphill slope located in the rear yard, rising upward from the graded pad approximately 30 feet in elevation towards the rear of the lot. Additionally, within the rear yard a city sewer line and drainage culvert traverses the eastern boundary. In 2016, the rear yard slope on the property had a slope failure that extended downslope to the northeastern exterior wall of the residential structure on the subject property. The applicant's geotechnical consultant determined that the existing failure was due, in part, to water inundating soils in an area where the upper third of the slope was comprised of fill material established at some prior time. It was further determined by the applicant's geotechnical consultant that the surficial stability of the undocumented fill portions of the slope had a 1.1 factor of safety, which is below the City of San Diego's 1.5 minimum standard factor of safety. According to the geotechnical consultant, additional slope failure is projected to occur, the subject property and residence, the existing City sewer line and upslope property are all threatened with impact absent some form of repair being provided to the existing failure site. The minimum solution recommended by the geotechnical consultant was that the slope receive a reinforced shotcrete facing, restrained by either tiebacks or soil nails.

A variance is being requested to construct a shotcrete retaining wall up to 22 feet high within the rear yard of the existing residence, the minimum design solution as recommended by the geotechnical consultant. Due to the existing failed slope, the proposed area of the variance is a potential safety hazard. The conditions for which the variance is being requested are not a result of the property owner's development

or use of the land but as a result from the water inundated soils and the construction and natural steep topography of this hillside area. Continued, unabated failure of the slope is projected and will impact the residence. Additionally, a city sewer line and drainage culvert traverses the eastern boundary of the subject property. This line is located just north of the top of the proposed stabilization wall. Unless the ongoing failure is contained to a height of approximately 22 feet along the northern segment of the wall, the city sewer line and the upslope neighbor's property will experience failure. These special circumstances as stated here do not apply generally to the land or premises in the neighborhood, and these stated topographic and slope stability conditions have not resulted from any act of the applicant after the adoption of the applicable zone regulations.

The city code allows for two (2) six-foot-high walls with an equal 6-foot pad between the walls. The steepness of the failing slope, and the location of the city sewer line and drainage culvert prohibits creating a 6-foot pad between separate walls. According to the applicant's geology consultant, any attempt to create such a pad would result in significant failure of the slope. Further, a maximum height of 12 feet, as allowed in city code, would not prohibit continued failure of the slope above such a limited height wall, which would result in adverse impacts to the residence at 7001 Fairway Road and significant damage to the city sewer line.

The project shall include:

- a. Construction of a shotcrete retaining wall varying from 9 feet to 22 feet in height, to stabilize a steep slope within the rear yard on a property containing an existing single-family dwelling unit on a 0.47-acre property;
- b. Variance to allow a retaining wall height of 22 feet, where a 12-foot-high retaining wall would normally be the maximum height allowed;
- c. Off-street parking; and