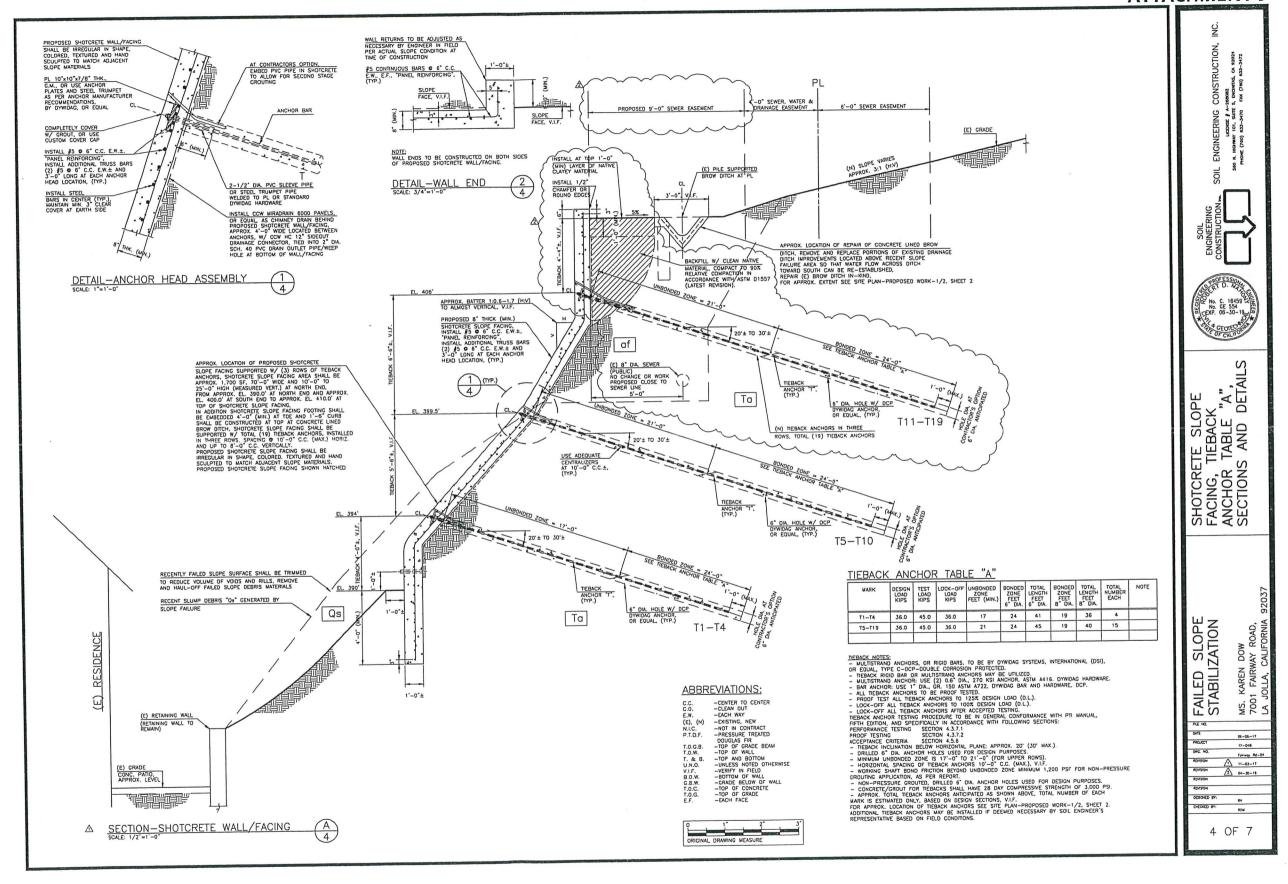

#### **Project Description:**

The project proposes to construct a 22-foot-high shotcrete retaining wall engineered to stabilize the failed slope back to its pre-failed state. The resultant shotcrete wall exceeds the maximum wall height in rear yards of 12 feet, pursuant to San Diego Municipal Code (SDMC) section 142.0340.

#### Project-Issue:

Pursuant to SDMC Section 142.0340(d) (1), two, six-foot-high retaining walls with an equal six-foot-pad spacing between the walls are permitted. The steepness of the failing slope, and the location of the city sewer line and drainage culvert prohibits creating a six-foot pad between two, separate, six-foot-high walls. According to the consultant, any attempt to create such a pad would result in significant slope failure. Further, a maximum wall height of 12 feet would not prevent continued slope failure.

Due to the unique circumstances noted above, the applicant has requested a Variance, pursuant to San Diego Municipal Code Section 126.0802. The proposed variance would allow a 22-foot-high retaining wall where a maximum 12-foot height is allowed. The proposed retaining wall face will be near the existing residence, varying approximately four to six feet away from the base of the wall of the structure. Although the wall exceeds the regulations by 10 feet, the retaining wall will predominately be seen only from the subject property and will not be visible from any of the surrounding properties or other off-site vantage points. To reduce the visual impact of the height, the shotcrete retaining wall will be color-treated and hand-sculpted to provide a natural sloped appearance (Condition No. 16, Attachment 5). According to the consultant, the proposed retaining wall solution would also reduce the potential for settlement of adjacent properties and the City sewer line above the affected slope area.

The project site is located at 7001 Fairway Road, in the RS-1-4 Base Zone, Coastal Overlay Zone (non-appealable), Coastal Height Limitation Overlay Zone and within the La Jolla Community Planning Area. The site is currently developed with an existing single-family dwelling unit built in 1965. The subject site has a steep uphill slope located in the rear yard, rising upward from the graded pad approximately 30 feet in elevation towards the rear of the lot. Additionally, within the rear yard a city sewer line and drainage culvert traverses the eastern boundary. In 2016, the rear yard slope on the property had a slope failure that extended downslope to the northeastern exterior wall of the residential structure on the subject property. The applicant's geotechnical consultant determined that the existing failure was due, in part, to water inundating soils in an area where the upper third of the slope was comprised of fill material established at some prior time. It was further determined by the applicant's geotechnical consultant that the surficial stability of the undocumented fill portions of the slope had a 1.1 factor of safety, which is below the City of San Diego's 1.5 minimum standard factor of safety. According to the geotechnical consultant, additional slope failure is projected to occur, the subject property and residence, the existing City sewer line and upslope property are all threatened with impact absent some form of repair being provided to the existing failure site. The minimum solution recommended by the geotechnical consultant was that the slope receive a reinforced shotcrete facing, restrained by either tiebacks or soil nails.

A variance is being requested to construct a shotcrete retaining wall up to 22 feet high within the rear yard of the existing residence, the minimum design solution as recommended by the geotechnical consultant. Due to the existing failed slope, the proposed area of the variance is a potential safety hazard. The conditions for which the variance is being requested are not a result of the property owner's development

or use of the land but as a result from the water inundated soils and the construction and natural steep topography of this hillside area. Continued, unabated failure of the slope is projected and will impact the residence. Additionally, a city sewer line and drainage culvert traverses the eastern boundary of the subject property. This line is located just north of the top of the proposed stabilization wall. Unless the ongoing failure is contained to a height of approximately 22 feet along the northern segment of the wall, the city sewer line and the upslope neighbor's property will experience failure. These special circumstances as stated here do not apply generally to the land or premises in the neighborhood, and these stated topographic and slope stability conditions have not resulted from any act of the applicant after the adoption of the applicable zone regulations.

The strict application of maximum retaining wall height of twelve feet would leave the applicant's residence at risk to further slope failure and deprive the applicant of reasonable use of the land. In 2016, the rear yard slope on the property had a sudden slope failure that extended downslope to the northeastern exterior wall of the residential structure on the subject property. The applicant's geotechnical consultant determined that the existing failure was due, in part, to water inundating soils. It was further determined by the applicant's geotechnical consultant that the surficial stability of the undocumented fill portions of the slope had a 1.1 factor of safety, which is below the City of San Diego's 1.5 minimum standard factor of safety. According to the geotechnical consultant, additional slope failure is projected to occur, the subject property and residence, the existing City sewer line and upslope property are all threatened with impact absent some form of repair being provided to the existing failure site. The minimum solution recommended by the geotechnical consultant was that the slope receive a reinforced shotcrete facing, restrained by either tiebacks or soil nails.

The city code allows for two (2) six-foot-high walls with an equal 6-foot pad between the walls. The steepness of the failing slope, and the location of the city sewer line and drainage culvert prohibits creating a 6-foot pad between separate walls. According to the applicant's geology consultant, any attempt to create such a pad would result in significant failure of the slope. Further, a maximum height of 12 feet, as allowed in city code, would not prohibit continued failure of the slope above such a limited height wall, which would result in adverse impacts to the residence at 7001 Fairway Road and significant damage to the city sewer line.

The project shall include:

- a. Construction of a shotcrete retaining wall varying from 9 feet to 22 feet in height, to stabilize a steep slope within the rear yard on a property containing an existing single-family dwelling unit on a 0.47-acre property;
- b. Variance to allow a retaining wall height of 22 feet, where a 12-foot-high retaining wall would normally be the maximum height allowed;
- c. Off-street parking; and