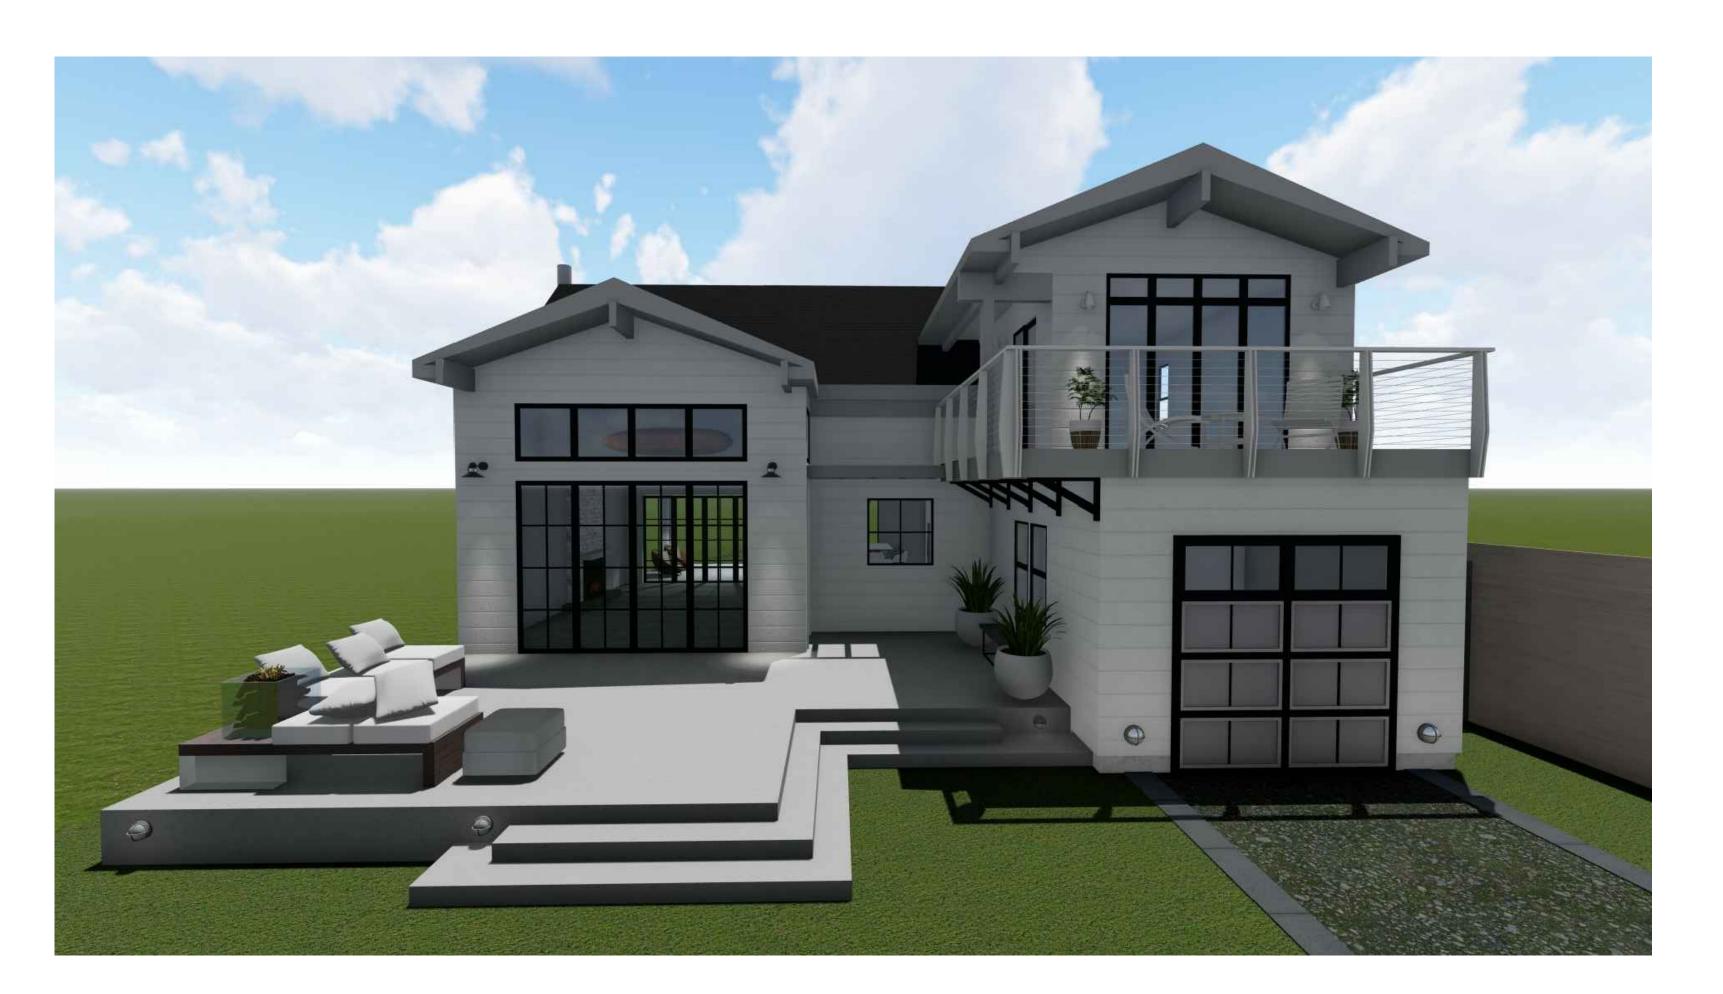

### **DISCUSSION**

The project includes the construction of a 1,575 square-foot, second-story addition, and a 240 square-foot roof deck. The site is designated by the La Jolla Community Plan (Community Plan) for low density residential uses (5-9 dwelling units/acre), and the project is consistent with this land use designation. There are no public view corridors, vantage points, or physical access routes from the project site.

The Community Plan's Residential Element recommends that to maintain and enhance the existing neighborhood character and ambiance, the project shall address bulk and scale as viewed from the public right-of-way. The project complies with this recommendation since the project was designed to comply with all of the development standards required by the La Jolla Shores Planned District Single Family Zone, including height, density, building setbacks, floor area ratio, and lot coverage. In addition, the design and building materials (i.e., white siding) of the project complements the varied architecture, design and character of the surrounding single-family neighborhood. Deviations or variances are not required.

The Community Plan's Residential Element recommends that to maintain and enhance the existing neighborhood character and ambiance, the project shall address bulk and scale as viewed from the public right-of-way. The project complies with this recommendation since the project was designed to comply with all of the development standards required by the La Jolla Shores Planned District Single Family Zone, including height, density, building setbacks, floor area ratio, and lot coverage. In addition, the design and building materials (i.e., white siding) of the project complements the varied architecture, design and character of the surrounding single-family neighborhood. No deviations or variances are required. Therefore, the project will not adversely affect the applicable land use plan.

- FAR of .59 is less than neighboring FAR's.
- The exterior finish includes white siding with black trim.
- A large tree in front of the house will block the view of it from the street. No
  public views will be impacted. A small roof deck will not be visible from the
  street.
- The landscaping coverage requirement of thirty percent is being met. The building height is 25'6".
- The homeowners have spoke to the neighbors about the project and the neighbors had no issues and even signed a letter. Applicant has not heard of any issues from anyone.