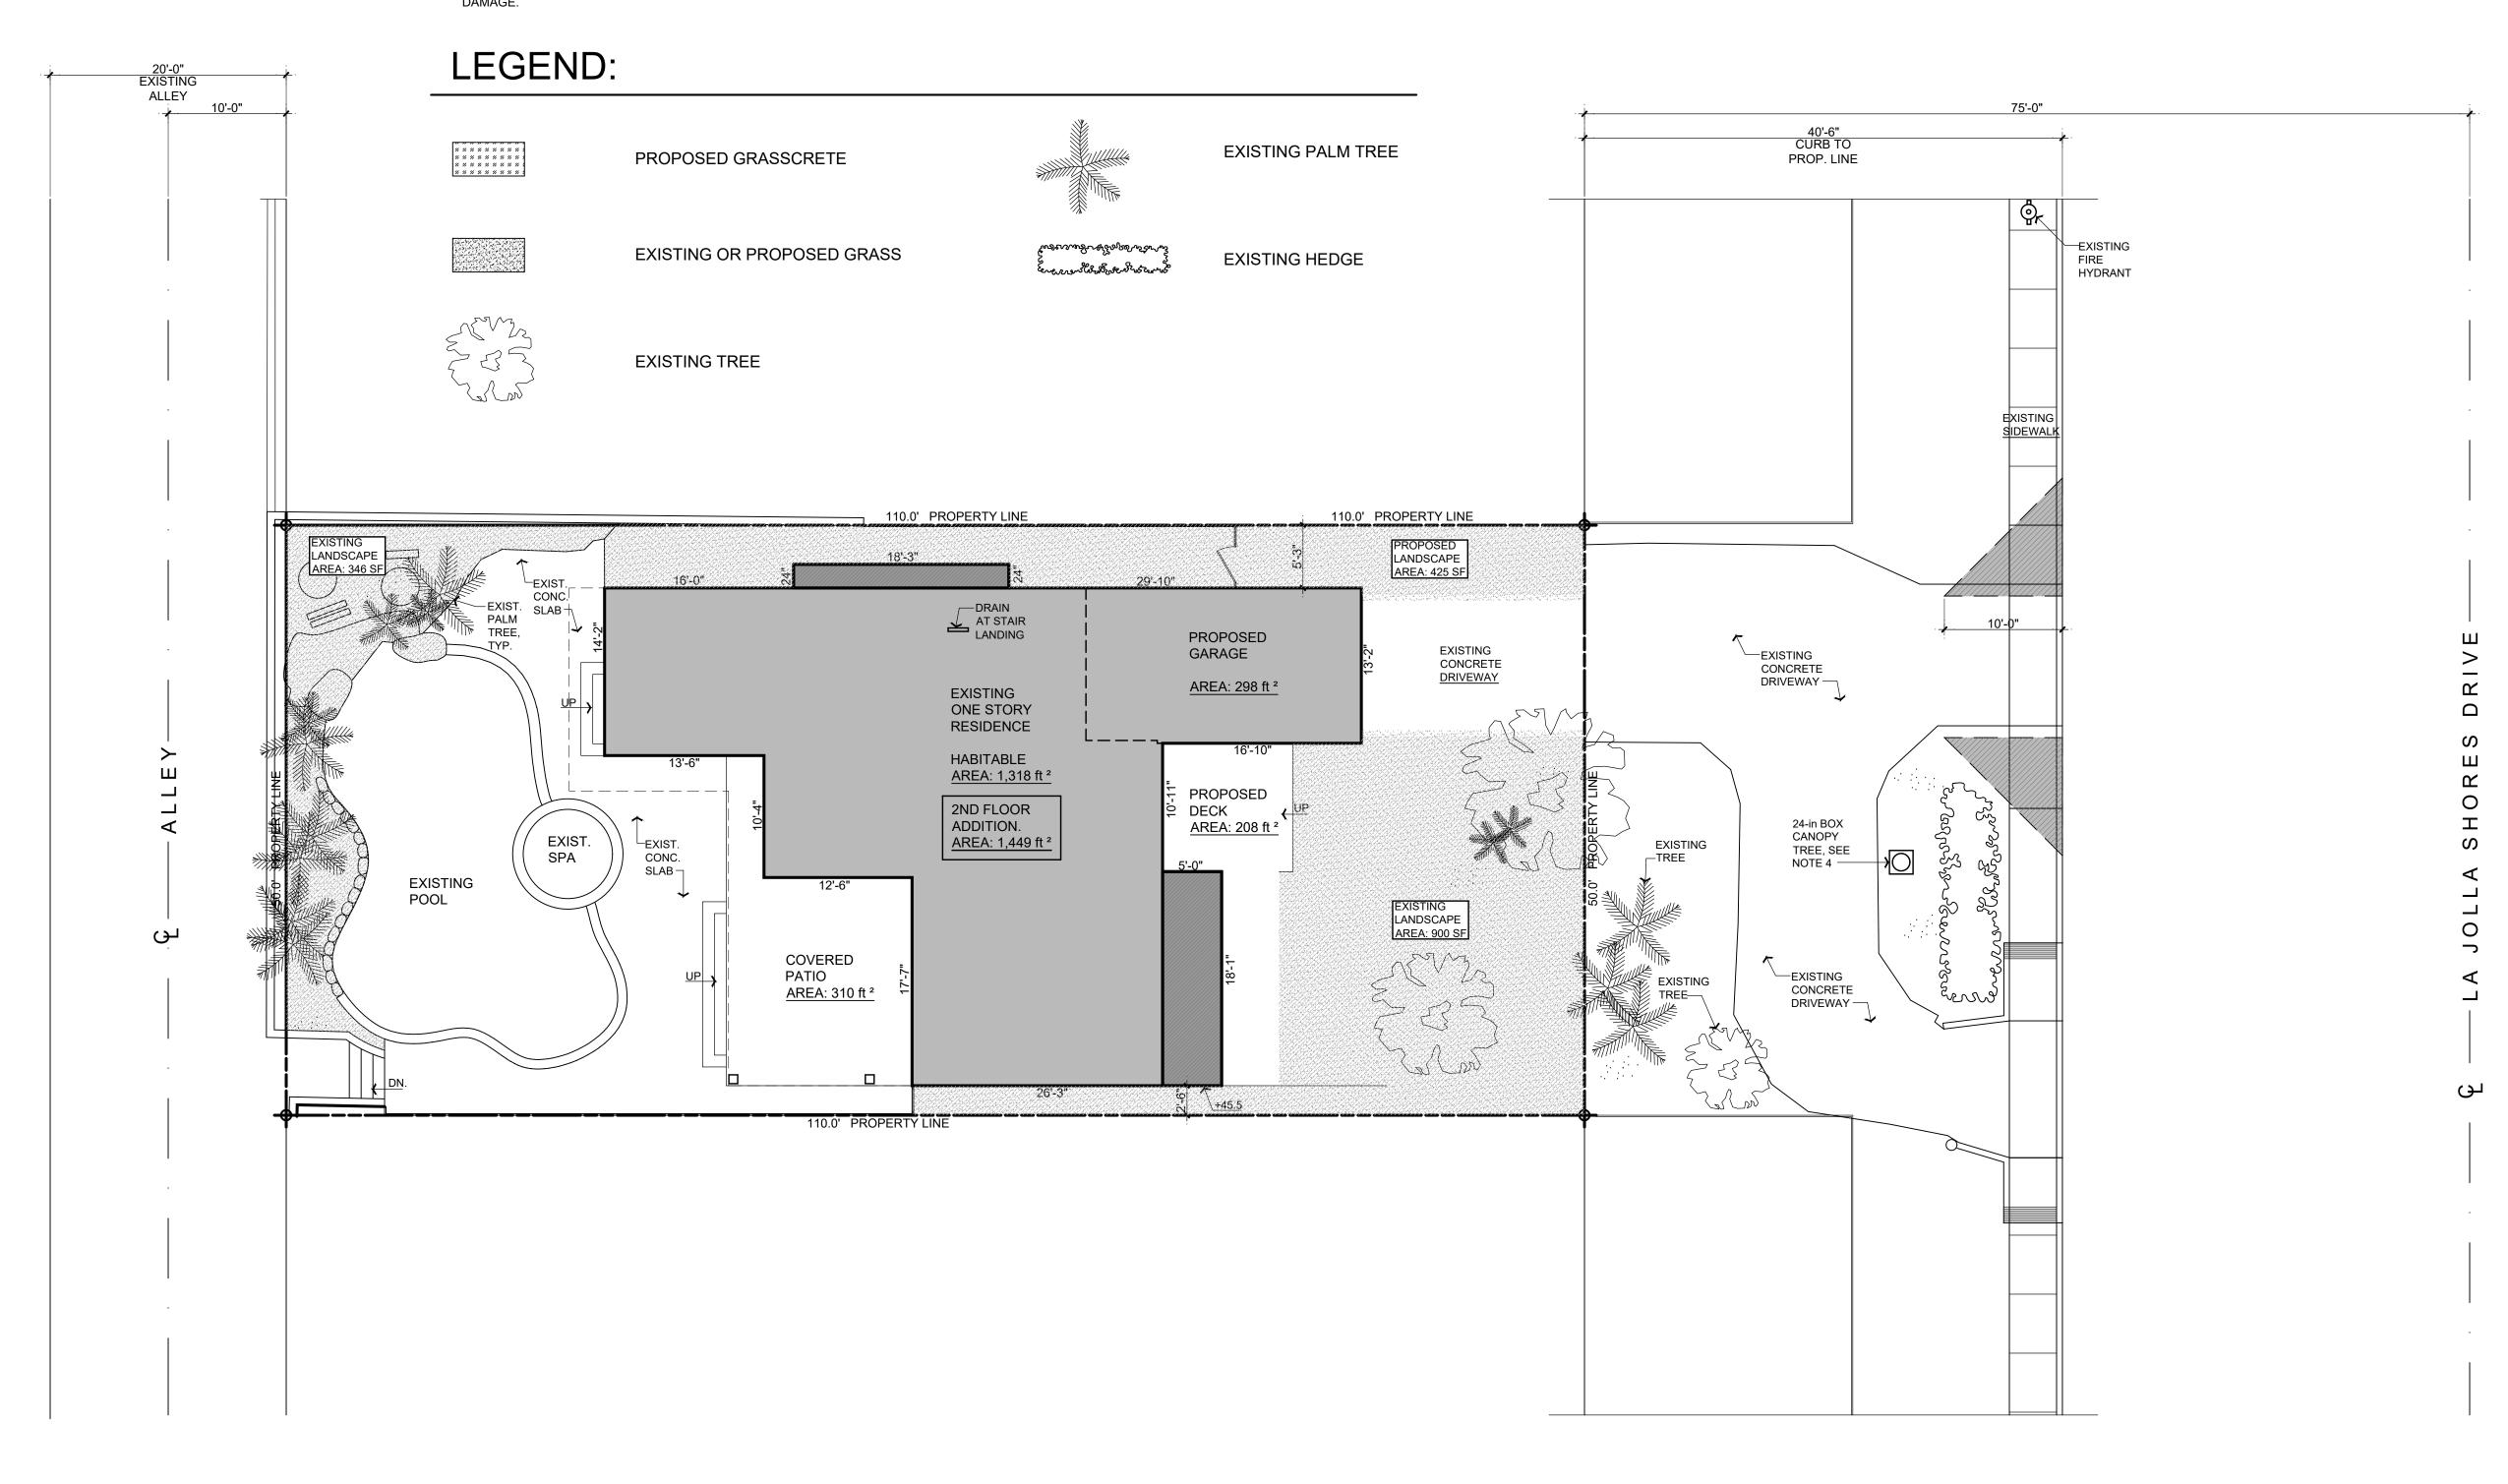

### BACKGROUND

The project is located at 8516 La Jolla Shores Drive and is developed with a 1,616 square-foot, one-story, single-family residence within the La Jolla Community Plan (Community Plan) area. The site is more than 300 feet from the average mean high tide line and is not within the first public roadway. The surrounding properties are fully developed in a well-established single family residential neighborhood (Attachment 3). The 0.13-acre site is in the La Jolla Shores Planned District Single Family Zone, the Coastal (Non-Appealable Area 2) Overlay Zone, the Coastal Height Limitation

### **DISCUSSION**

The project includes the construction of a 1,575 square-foot, second-story addition, and a 240 square-foot roof deck. The site is designated by the La Jolla Community Plan (Community Plan) for low density residential uses (5-9 dwelling units/acre), and the project is consistent with this land use designation. There are no public view corridors, vantage points, or physical access routes from the project site.

The Community Plan's Residential Element recommends that to maintain and enhance the existing neighborhood character and ambiance, the project shall address bulk and scale as viewed from the public right-of-way. The project complies with this recommendation since the project was designed to comply with all of the development standards required by the La Jolla Shores Planned District Single Family Zone, including height, density, building setbacks, floor area ratio, and lot coverage. In addition, the design and building materials (i.e., white siding) of the project complements the varied architecture, design and character of the surrounding single-family neighborhood. Deviations or variances are not required.

The project will not be detrimental to the public health, safety, and welfare. The project permit contains specific requirements to ensure compliance with the regulations of the Land Development Code. Permit requirements include reconstructing the existing northerly driveway along La Jolla Shores Drive to current City Standards, implementing storm water construction best management practices, and requiring maintenance of all landscape improvements. In addition, the project site does not contain any sensitive biological resources or environmentally sensitive lands, and is not located within a coastal bluff, beach, or special flood area.

### a. The proposed development will not adversely affect the applicable land use plan.

The project is located at 8516 La Jolla Shores Drive and is developed with a 1,616 square-foot, one-story, single-family residence within an urbanized area in the La Jolla Community Plan (Community Plan) area. The site is more than 300 feet from the average mean high tide line and is not within the first public roadway. The project includes the construction of a 1,575 square-foot, second-story addition, and a 240 square-foot roof deck. The 0.13-acre site is designated by the Community Plan for low density residential uses (5-9 dwelling units/acre), and the project is consistent with this land use designation. In addition, there are no public view corridors, vantage points, or physical access routes from the project site.

The Community Plan's Residential Element recommends that to maintain and enhance the existing neighborhood character and ambiance, the project shall address bulk and scale as viewed from the public right-of-way. The project complies with this recommendation since the project was designed to comply with all of the development standards required by the La Jolla Shores Planned District Single Family Zone, including height, density, building setbacks, floor area ratio, and lot coverage. In addition, the design and building materials (i.e., white siding) of the project complements the varied architecture, design and character of the surrounding single-family neighborhood. No deviations or variances are required. Therefore, the project will not adversely affect the applicable land use plan.

### b. The proposed development will not be detrimental to the public, health, safety, and welfare.

The project is located at 8516 La Jolla Shores Drive and is developed with a 1,616 square-foot, one-story single-family residence within the La Jolla community. The project includes the construction of a 1,575 square-foot, second-story addition, and a 240 square-foot roof deck.

**Development Code.** 

The project is located at 8516 La Jolla Shores Drive and is developed with a 1,616 square-foot, one-story single-family residence within the La Jolla community. The project includes the construction of a 1,575 square-foot, second-story addition, and a 240 square-foot roof deck. The project site is not located within the first public roadway, and there are no public view corridors, vantage points, or physical access routes from the project site. In addition, the project complies with all the development standards required by the La Jolla Shores Plan District Single Family Zone, including height, density, building setbacks, lot coverage, and parking. No deviations or variances are required. Therefore, the project will comply with the regulations of the Land Development Code.