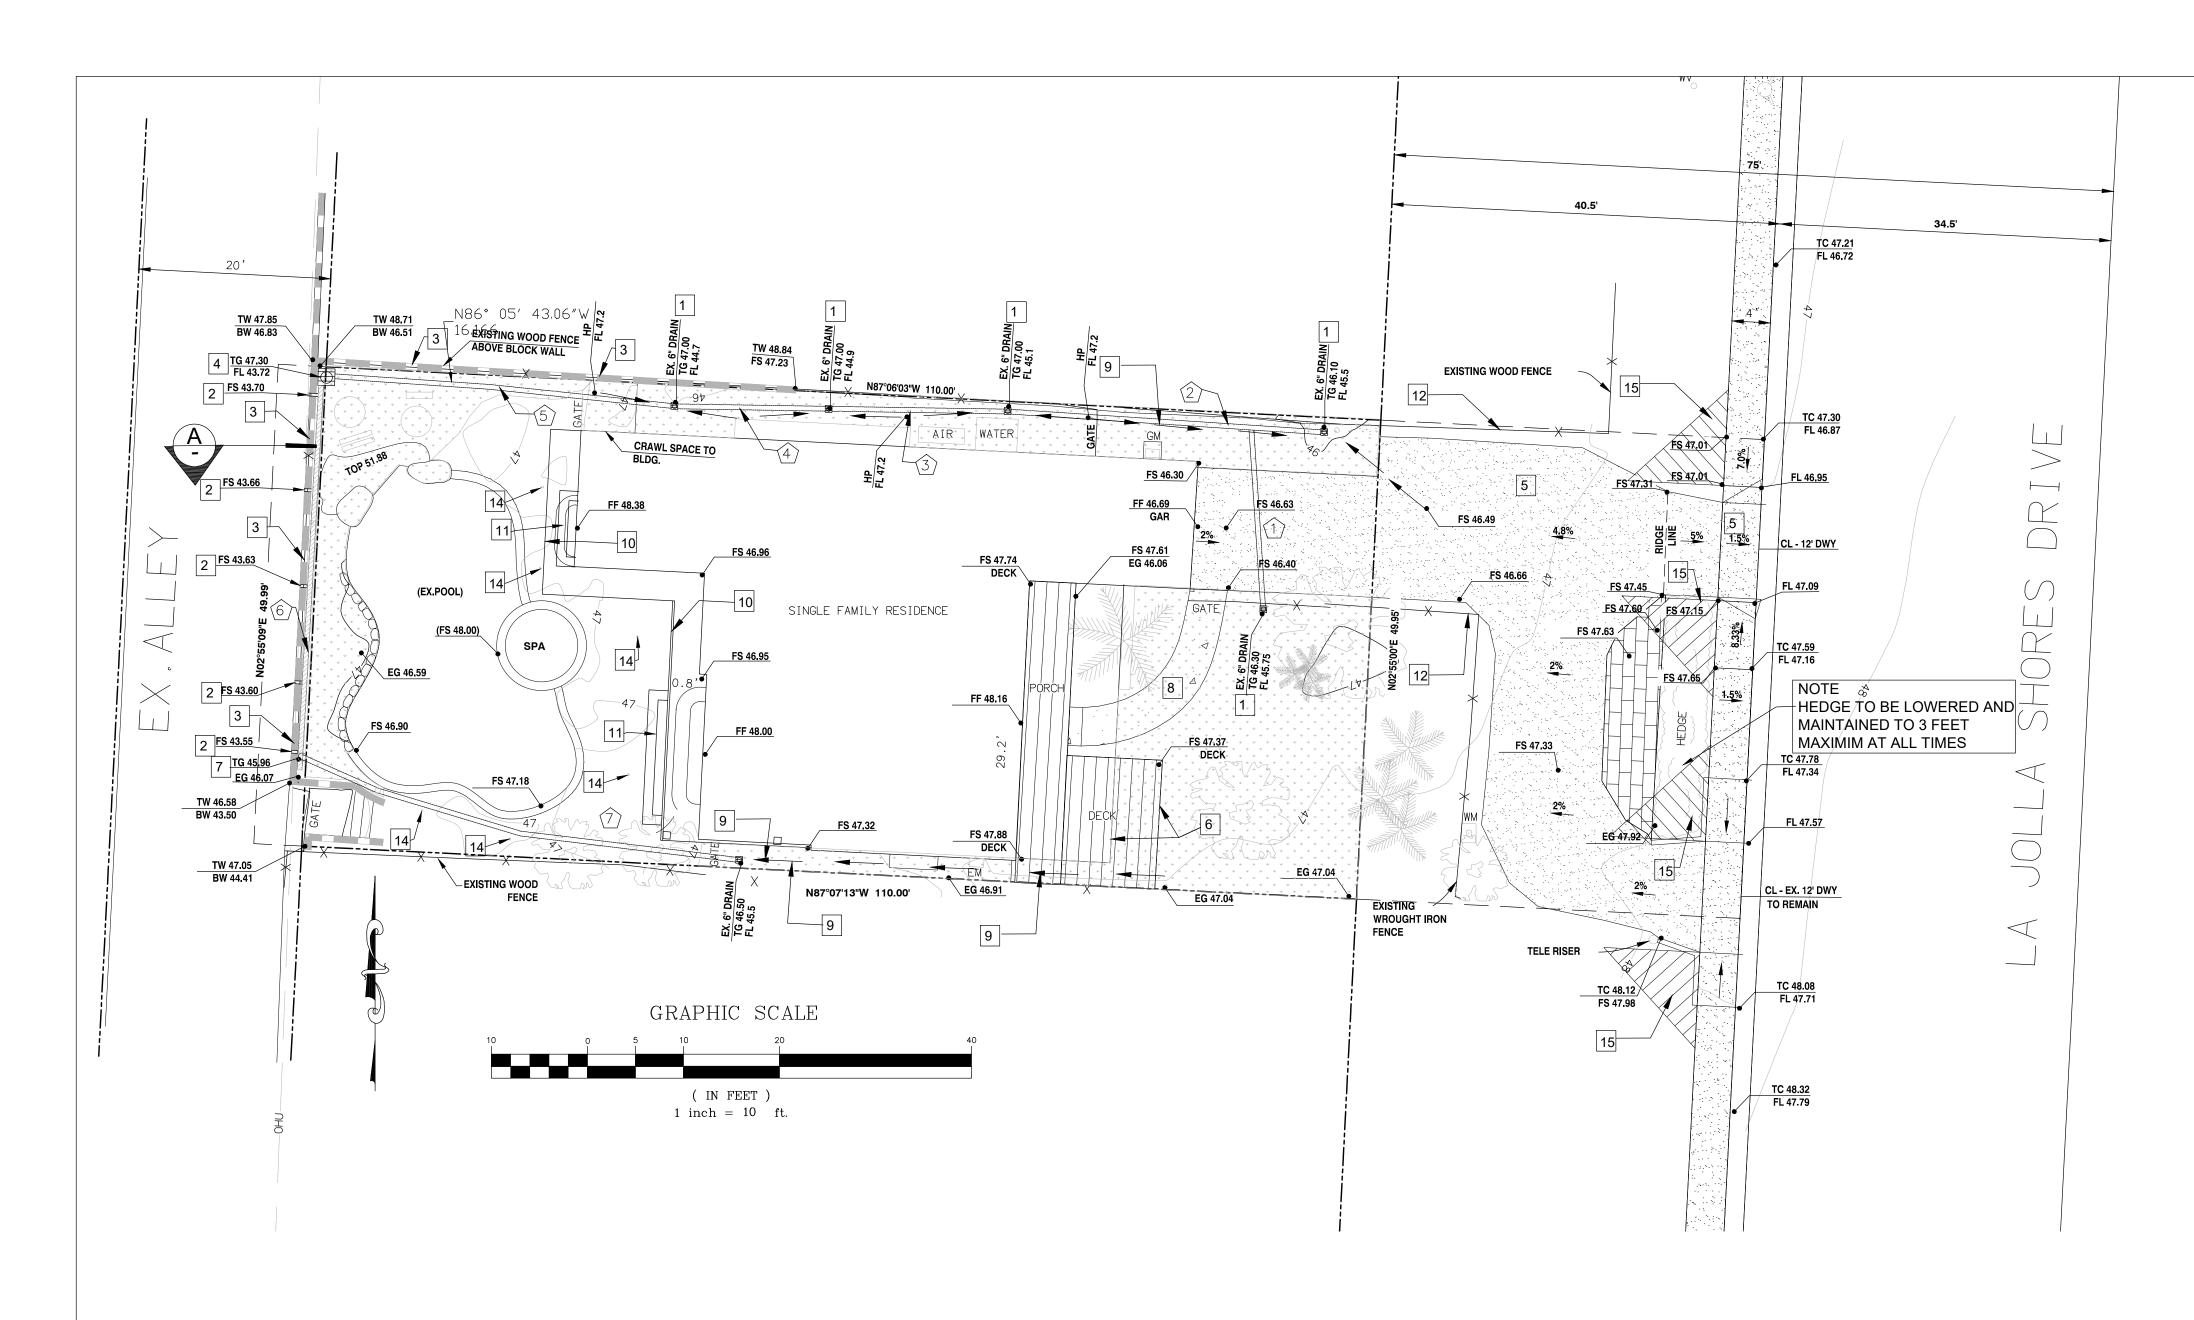

### BACKGROUND

The project is located at 8516 La Jolla Shores Drive and is developed with a 1,616 square-foot, one-story, single-family residence within the La Jolla Community Plan (Community Plan) area. The site is more than 300 feet from the average mean high tide line and is not within the first public roadway. The surrounding properties are fully developed in a well-established single family residential neighborhood (Attachment 3). The 0.13-acre site is in the La Jolla Shores Planned District Single Family Zone, the Coastal (Non-Appealable Area 2) Overlay Zone, the Coastal Height Limitation

### **DISCUSSION**

The project includes the construction of a 1,575 square-foot, second-story addition, and a 240 square-foot roof deck. The site is designated by the La Jolla Community Plan (Community Plan) for low density residential uses (5-9 dwelling units/acre), and the project is consistent with this land use designation. There are no public view corridors, vantage points, or physical access routes from the project site.

The Community Plan's Residential Element recommends that to maintain and enhance the existing neighborhood character and ambiance, the project shall address bulk and scale as viewed from the public right-of-way. The project complies with this recommendation since the project was designed to comply with all of the development standards required by the La Jolla Shores Planned District Single Family Zone, including height, density, building setbacks, floor area ratio, and lot coverage. In addition, the design and building materials (i.e., white siding) of the project complements the varied architecture, design and character of the surrounding single-family neighborhood. Deviations or variances are not required.

The project will not be detrimental to the public health, safety, and welfare. The project permit contains specific requirements to ensure compliance with the regulations of the Land Development Code. Permit requirements include reconstructing the existing northerly driveway along La Jolla Shores Drive to current City Standards, implementing storm water construction best management practices, and requiring maintenance of all landscape improvements. In addition, the project site does not contain any sensitive biological resources or environmentally sensitive lands, and is not located within a coastal bluff, beach, or special flood area.