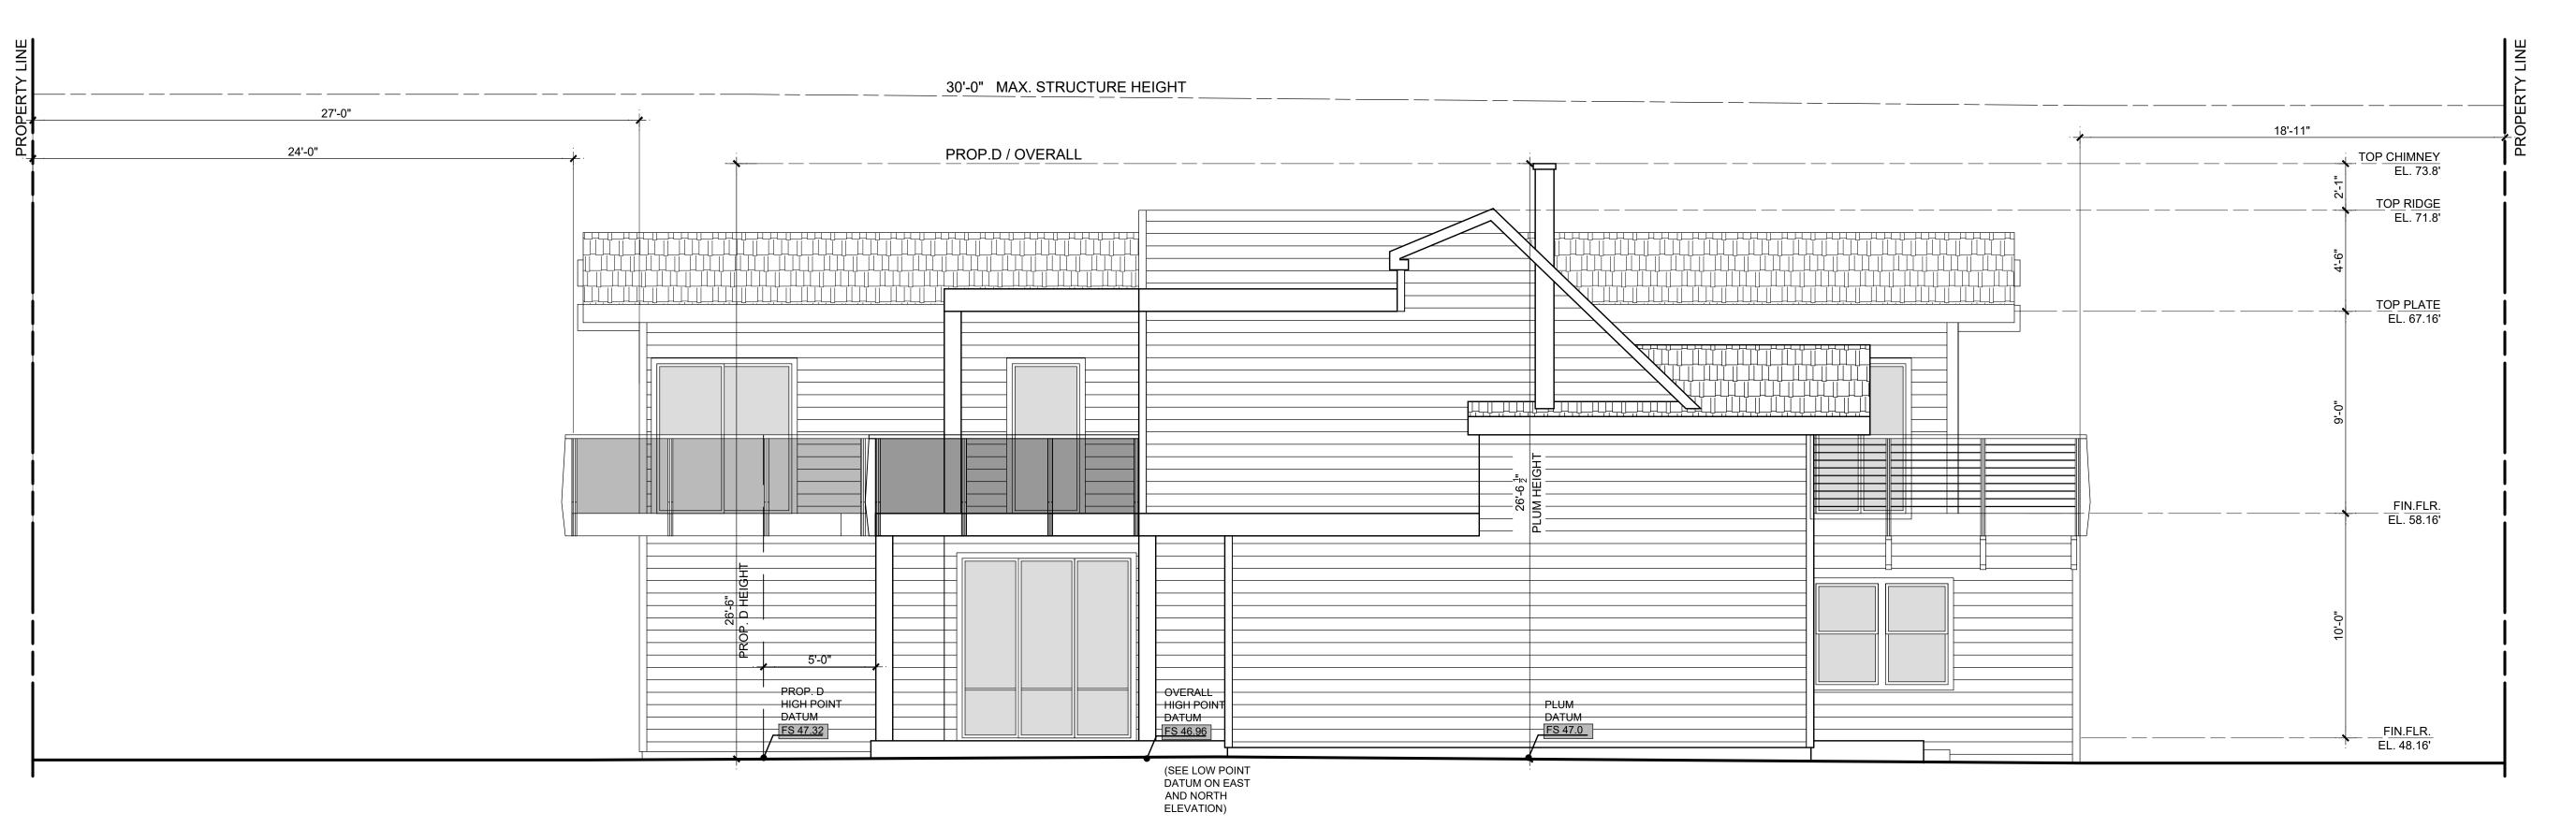

### **Presentation**

 Presenter summarized the project by stating they are processing a site development permit for a second story addition over the existing footprint of the house. No modification of front or rear setback. Front setback is 19 feet from curb. Side setbacks are 2'6" on south side and 5'3" on north side. An 18' addition to the ground floor is the exception to the north side setback, resulting in a 3'3" setback to accommodate a stairway and bath.

- FAR of .59 is less than neighboring FAR's.
- The exterior finish includes white siding with black trim.
- A large tree in front of the house will block the view of it from the street. No
  public views will be impacted. A small roof deck will not be visible from the
  street.
- The landscaping coverage requirement of thirty percent is being met. The building height is 25'6".
- The homeowners have spoke to the neighbors about the project and the neighbors had no issues and even signed a letter. Applicant has not heard of any issues from anyone.

### Comments

- Goese asked for a north elevation drawing. He questioned how the reduced setback on the north side yard to 3'3" compared with other side setbacks in the area. The presenter mentioned a 300' survey they prepared that verified there are other 3' setbacks in the area. Moser asked about the south side set back. Presenter said it is existing 2'6" and is to remain.
- Donovan asked about the north setback for a neighbor, which the presenter said was 15' or 20'. She then asked about the side setback for a house on the other side of the subject site. Presenter said it was 3' compared to subject property setback of 2'6". Donovan was concerned about view corridors and fire hazard due to the small side setbacks. Presenter said setbacks and landscaping comply with the building code. Donovan requested presenter to step back on the sides of the second story to preserve views, especially since neighboring houses go up two stories without any step backs. Presenter said the subject site is one of the narrowest lots in the area, which needs to be considered. Goese interjected that this is not a public view corridor, which are protected. Weissman said the PDO has language discouraging a walledoff look and having the two, two-story structures next to each other would create a walled effect. Donovan asked what was being done at 8508 La Jolla Shores Dr., as no notice has been posted. She requested information from staff. Weissman questioned lack of articulation on the sides, though front and rear and articulated because of decks. Presenter responded that if the second story were stepped back 2-3' it would create a gap between the wall and the chimney, which would not improve the view significantly.