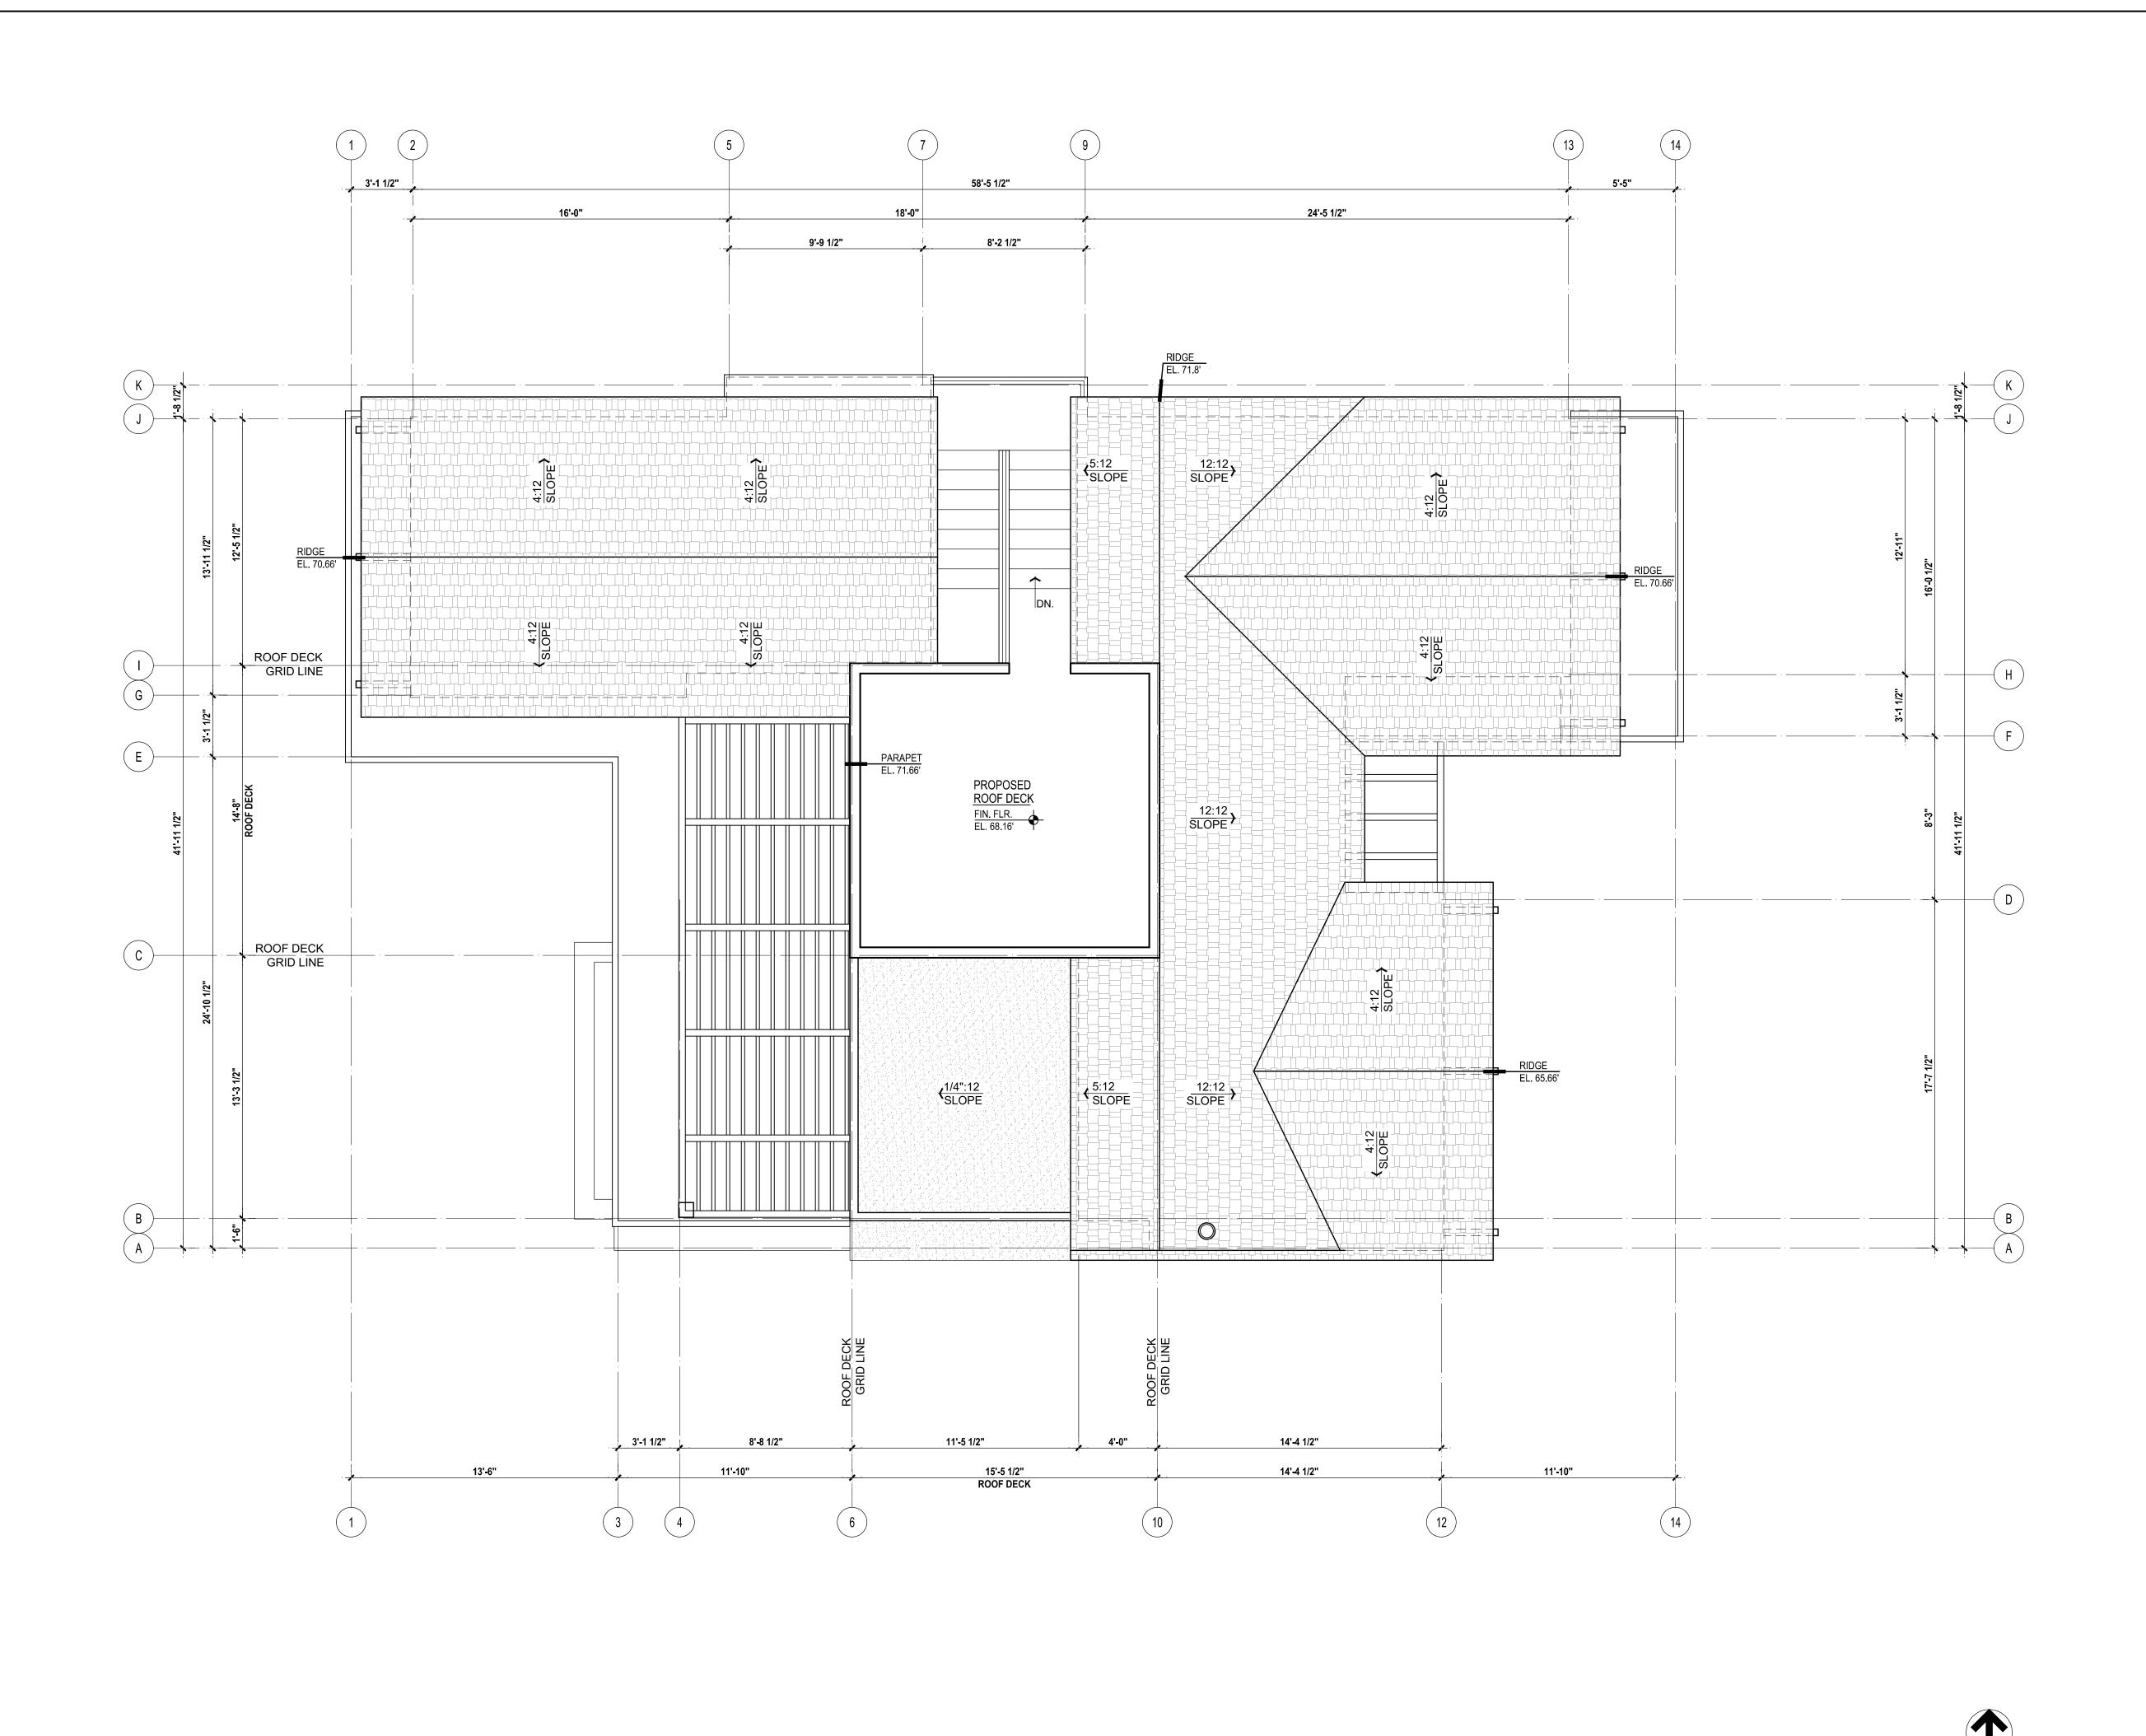

### **DISCUSSION**

The project includes the construction of a 1,575 square-foot, second-story addition, and a 240 square-foot roof deck. The site is designated by the La Jolla Community Plan (Community Plan) for low density residential uses (5-9 dwelling units/acre), and the project is consistent with this land use designation. There are no public view corridors, vantage points, or physical access routes from the project site.

### a. The proposed development will not adversely affect the applicable land use plan.

The project is located at 8516 La Jolla Shores Drive and is developed with a 1,616 square-foot, one-story, single-family residence within an urbanized area in the La Jolla Community Plan (Community Plan) area. The site is more than 300 feet from the average mean high tide line and is not within the first public roadway. The project includes the construction of a 1,575 square-foot, second-story addition, and a 240 square-foot roof deck. The 0.13-acre site is designated by the Community Plan for low density residential uses (5-9 dwelling units/acre), and the project is consistent with this land use designation. In addition, there are no public view corridors, vantage points, or physical access routes from the project site.

### The project shall include:

- a. Construction of a 1,575 square-foot, second-story addition, and a 240 square-foot roof deck; and
- b. Public and private accessory improvements determined by the Development Services Department to be consistent with the land use and development standards for this site in accordance with the adopted community plan, the California Environmental Quality Act [CEQA] and the CEQA Guidelines, the City Engineer's requirements, zoning regulations, conditions of this Permit, and any other applicable regulations of the SDMC.