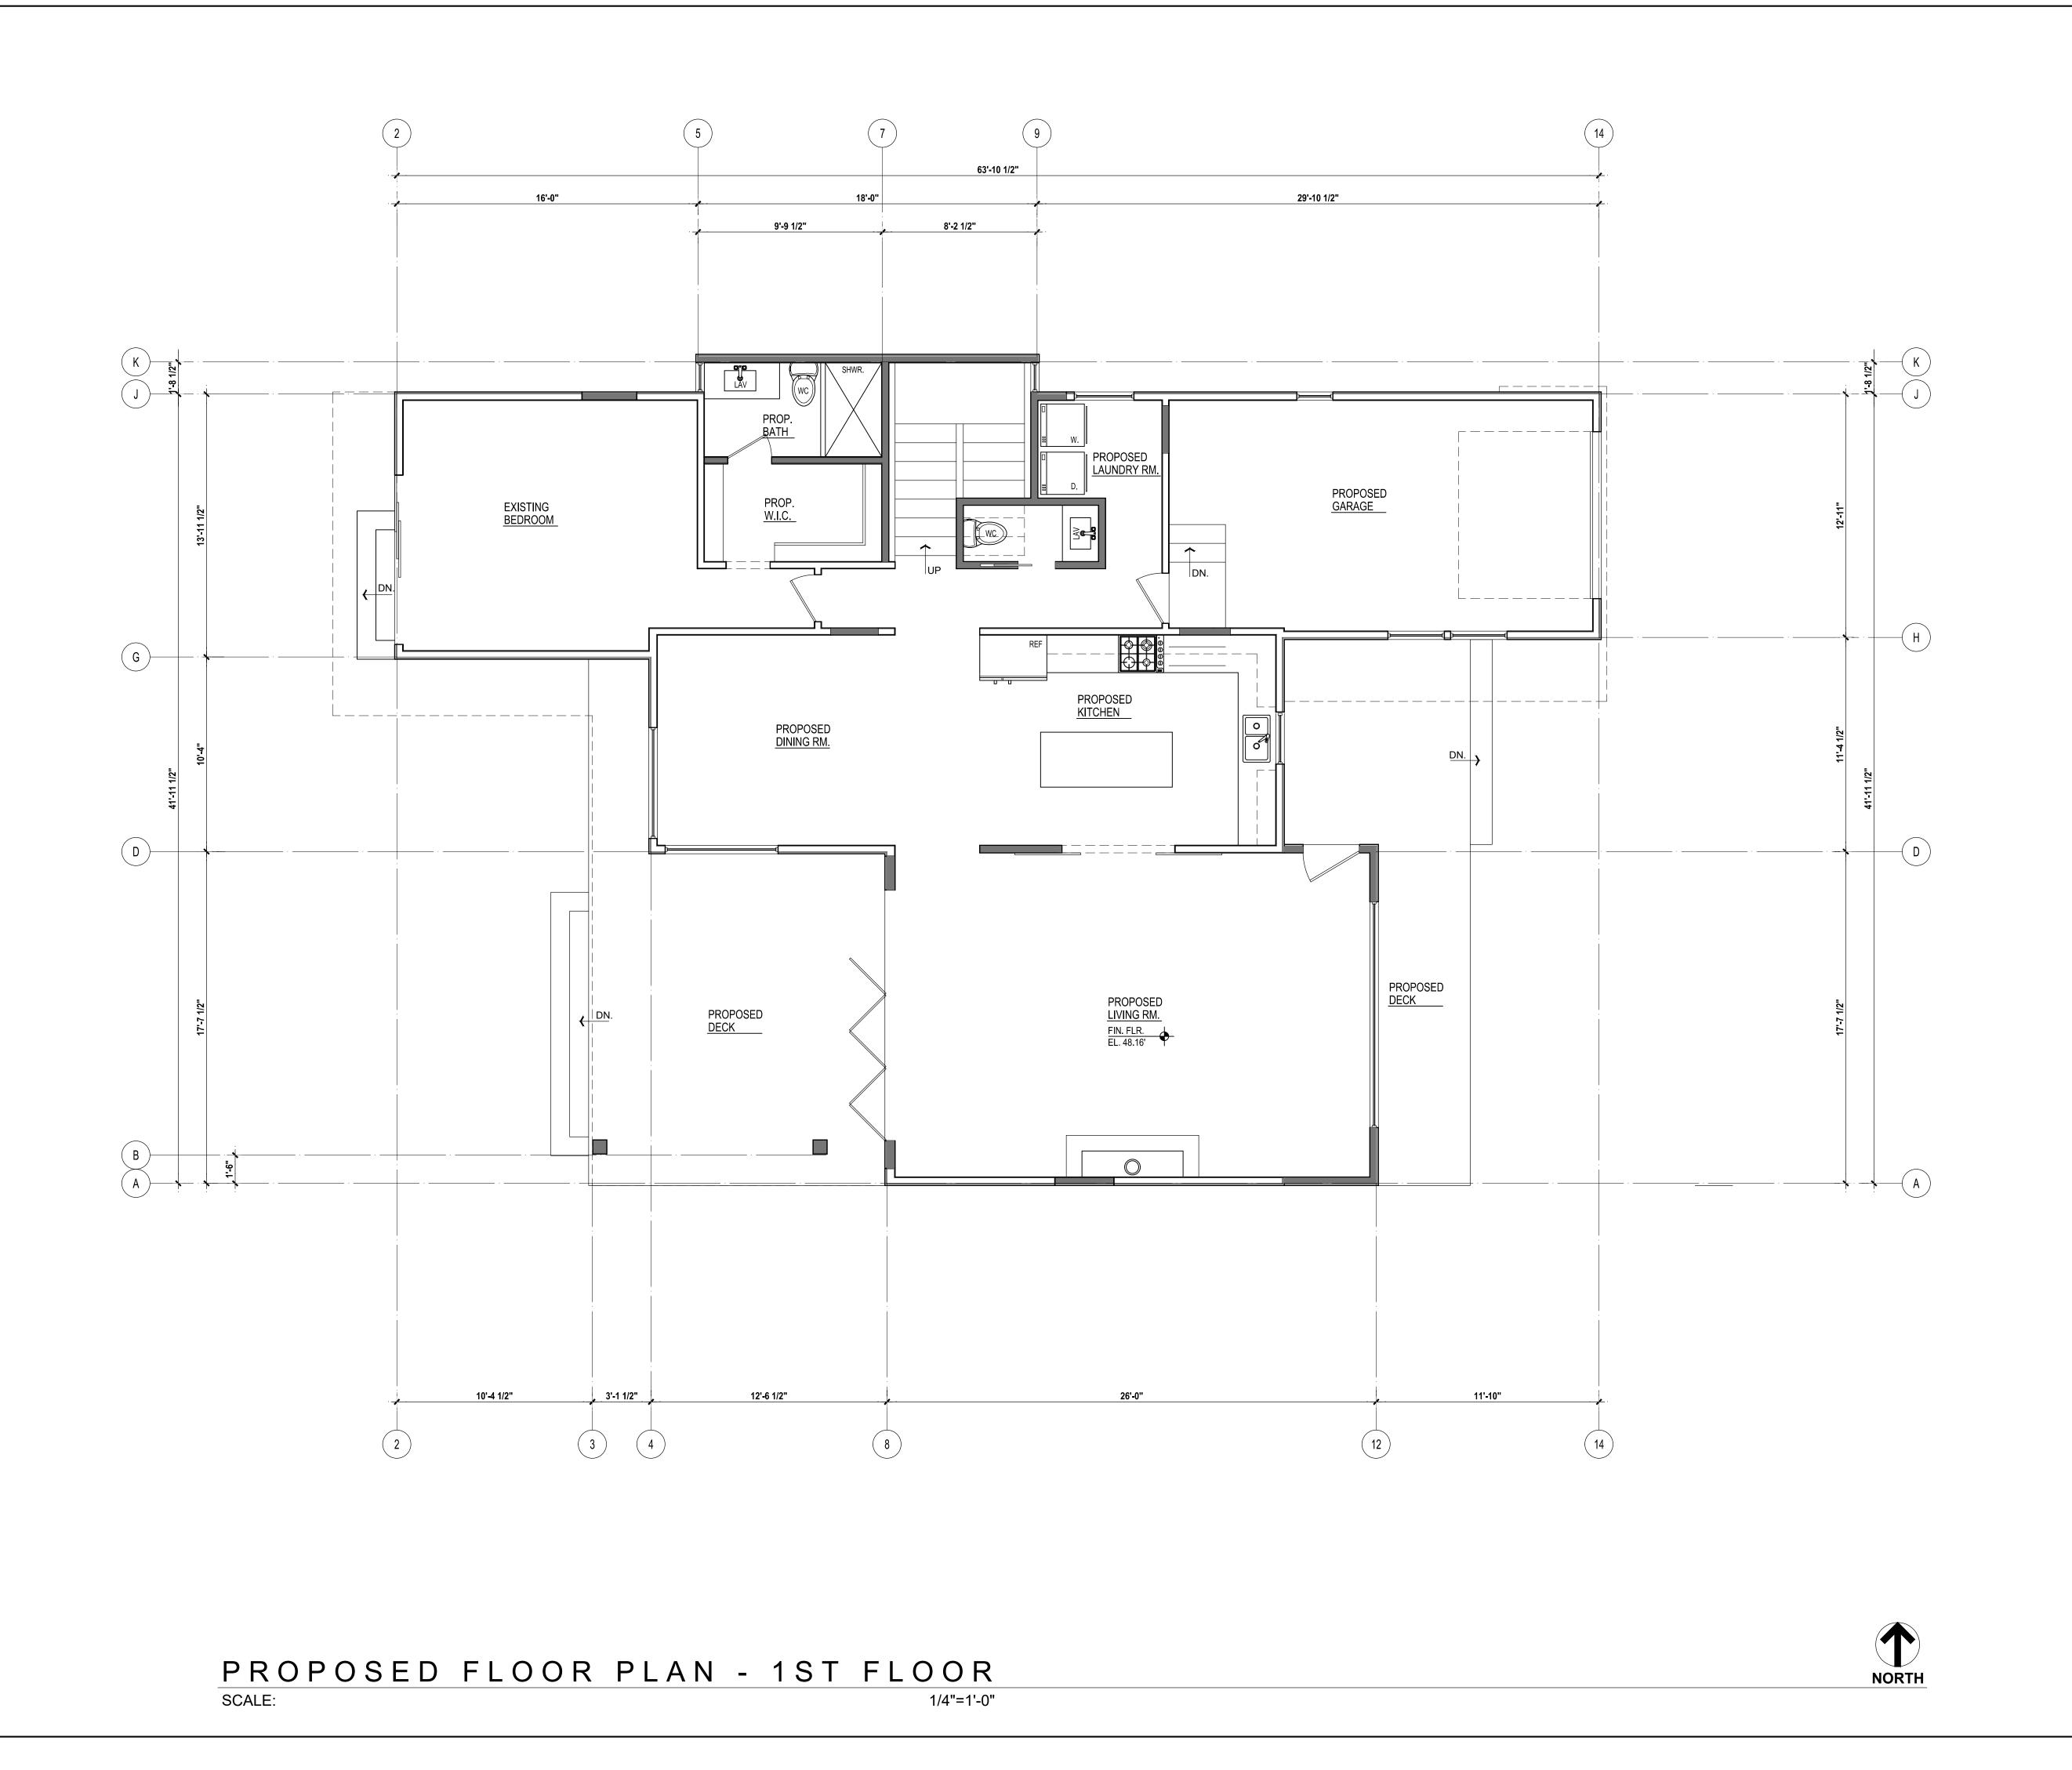

### a. The proposed development will not adversely affect the applicable land use plan.

The project is located at 8516 La Jolla Shores Drive and is developed with a 1,616 square-foot, one-story, single-family residence within an urbanized area in the La Jolla Community Plan (Community Plan) area. The site is more than 300 feet from the average mean high tide line and is not within the first public roadway. The project includes the construction of a 1,575 square-foot, second-story addition, and a 240 square-foot roof deck. The 0.13-acre site is designated by the Community Plan for low density residential uses (5-9 dwelling units/acre), and the project is consistent with this land use designation. In addition, there are no public view corridors, vantage points, or physical access routes from the project site.

### b. The proposed development will not be detrimental to the public, health, safety, and welfare.

The project is located at 8516 La Jolla Shores Drive and is developed with a 1,616 square-foot, one-story single-family residence within the La Jolla community. The project includes the construction of a 1,575 square-foot, second-story addition, and a 240 square-foot roof deck.

**Development Code.** 

The project is located at 8516 La Jolla Shores Drive and is developed with a 1,616 square-foot, one-story single-family residence within the La Jolla community. The project includes the construction of a 1,575 square-foot, second-story addition, and a 240 square-foot roof deck. The project site is not located within the first public roadway, and there are no public view corridors, vantage points, or physical access routes from the project site. In addition, the project complies with all the development standards required by the La Jolla Shores Plan District Single Family Zone, including height, density, building setbacks, lot coverage, and parking. No deviations or variances are required. Therefore, the project will comply with the regulations of the Land Development Code.

### The project shall include:

- a. Construction of a 1,575 square-foot, second-story addition, and a 240 square-foot roof deck; and
- b. Public and private accessory improvements determined by the Development Services Department to be consistent with the land use and development standards for this site in accordance with the adopted community plan, the California Environmental Quality Act [CEQA] and the CEQA Guidelines, the City Engineer's requirements, zoning regulations, conditions of this Permit, and any other applicable regulations of the SDMC.