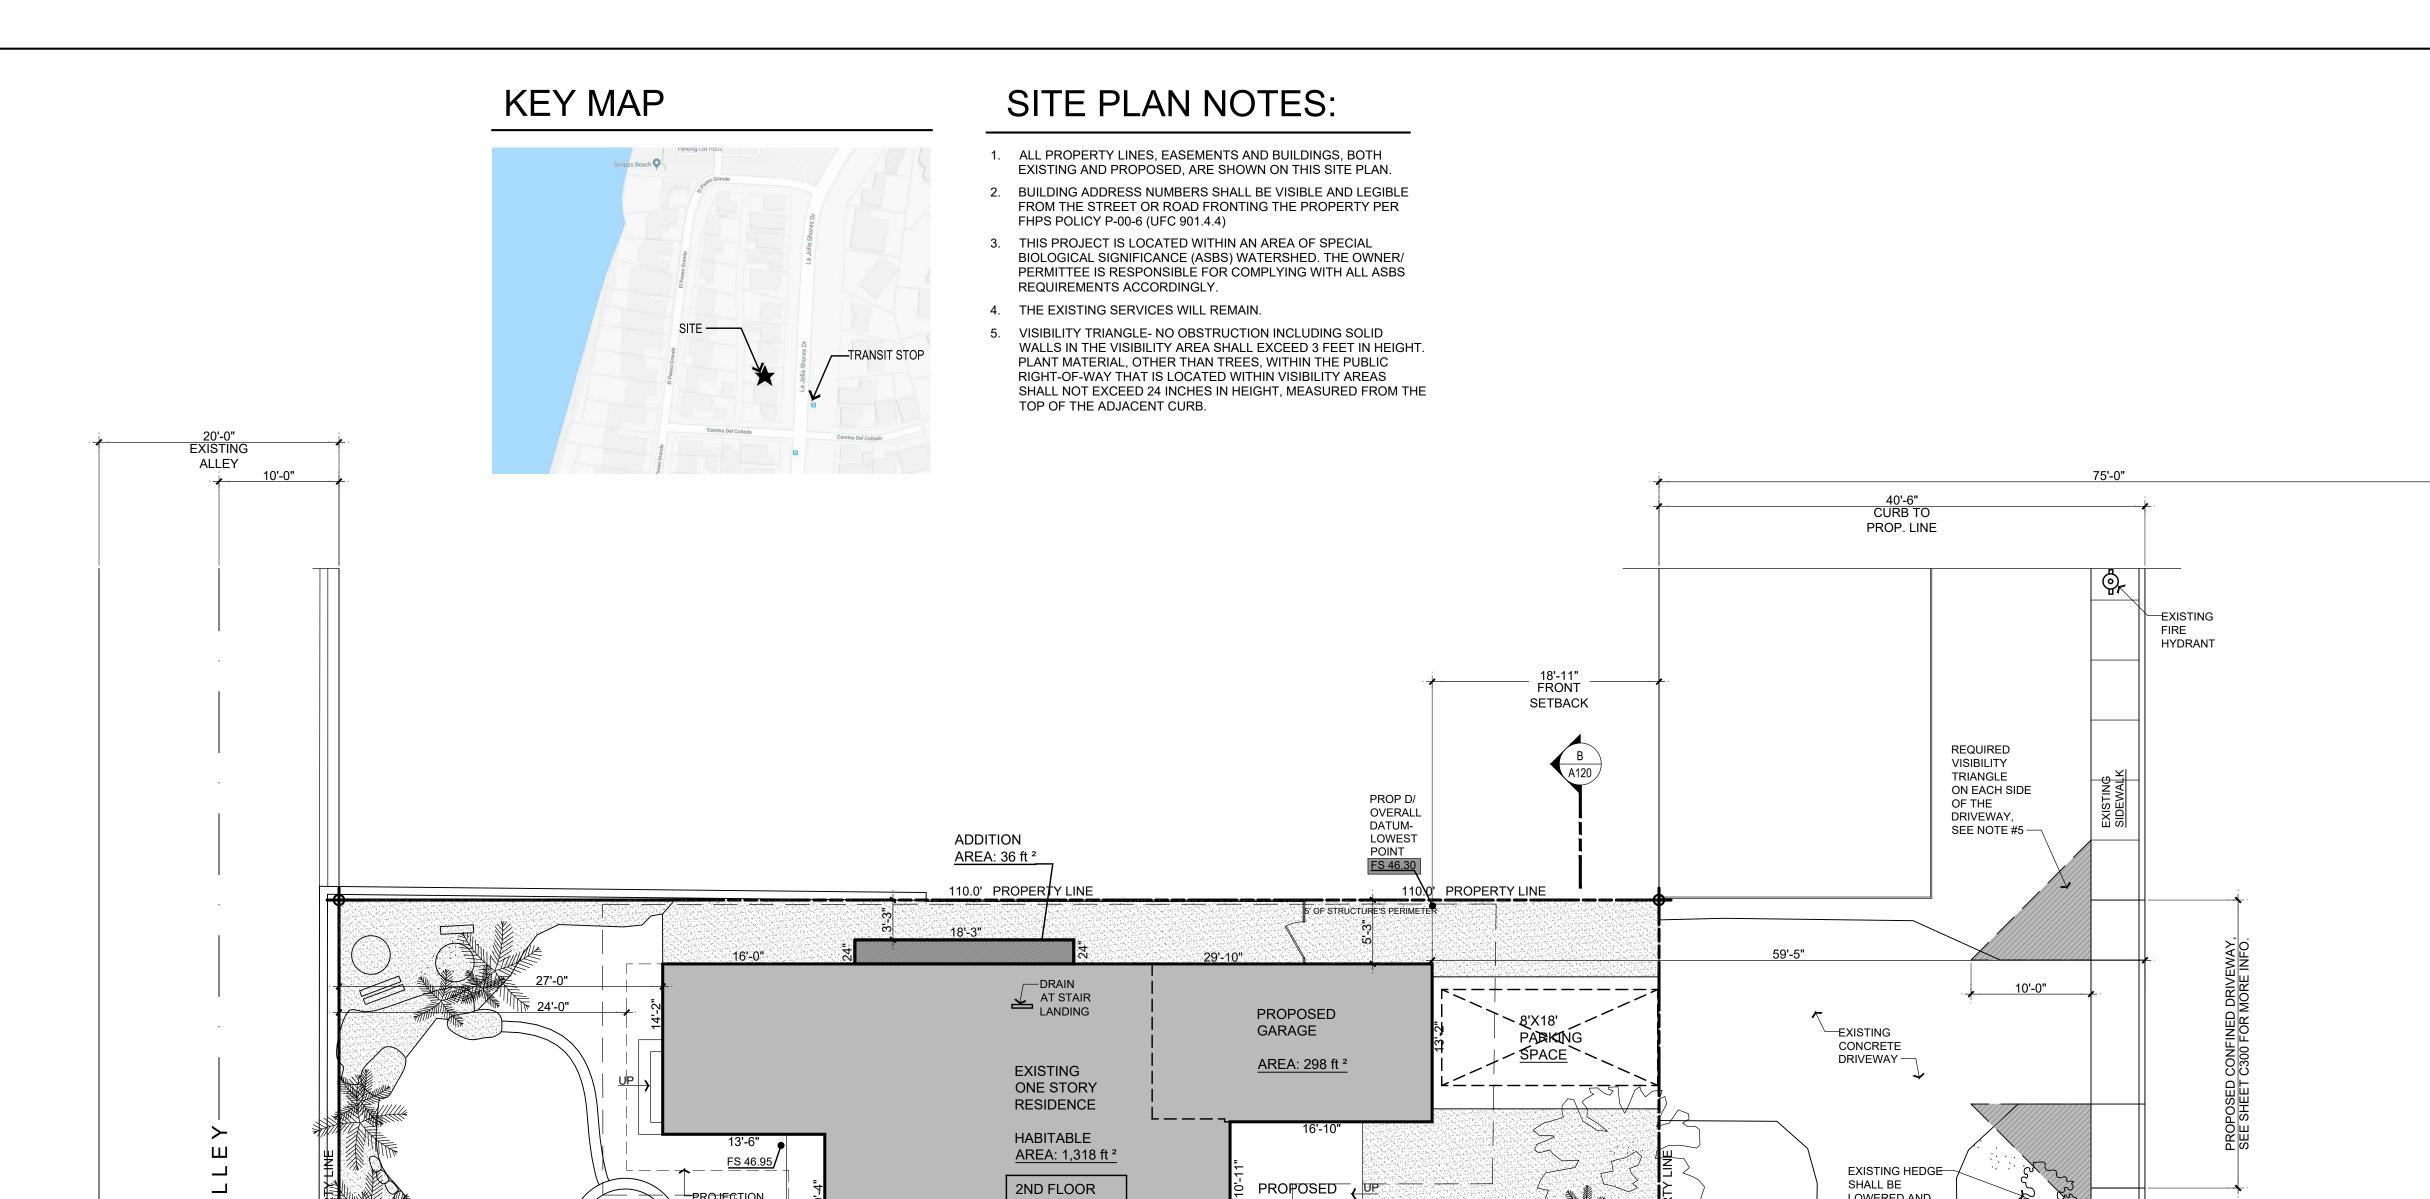

### BACKGROUND

The project is located at 8516 La Jolla Shores Drive and is developed with a 1,616 square-foot, one-story, single-family residence within the La Jolla Community Plan (Community Plan) area. The site is more than 300 feet from the average mean high tide line and is not within the first public roadway. The surrounding properties are fully developed in a well-established single family residential neighborhood (Attachment 3). The 0.13-acre site is in the La Jolla Shores Planned District Single Family Zone, the Coastal (Non-Appealable Area 2) Overlay Zone, the Coastal Height Limitation

### **DISCUSSION**

The project includes the construction of a 1,575 square-foot, second-story addition, and a 240 square-foot roof deck. The site is designated by the La Jolla Community Plan (Community Plan) for low density residential uses (5-9 dwelling units/acre), and the project is consistent with this land use designation. There are no public view corridors, vantage points, or physical access routes from the project site.

The Community Plan's Residential Element recommends that to maintain and enhance the existing neighborhood character and ambiance, the project shall address bulk and scale as viewed from the public right-of-way. The project complies with this recommendation since the project was designed to comply with all of the development standards required by the La Jolla Shores Planned District Single Family Zone, including height, density, building setbacks, floor area ratio, and lot coverage. In addition, the design and building materials (i.e., white siding) of the project complements the varied architecture, design and character of the surrounding single-family neighborhood. Deviations or variances are not required.

The project will not be detrimental to the public health, safety, and welfare. The project permit contains specific requirements to ensure compliance with the regulations of the Land Development Code. Permit requirements include reconstructing the existing northerly driveway along La Jolla Shores Drive to current City Standards, implementing storm water construction best management practices, and requiring maintenance of all landscape improvements. In addition, the project site does not contain any sensitive biological resources or environmentally sensitive lands, and is not located within a coastal bluff, beach, or special flood area.

### a. The proposed development will not adversely affect the applicable land use plan.

The project is located at 8516 La Jolla Shores Drive and is developed with a 1,616 square-foot, one-story, single-family residence within an urbanized area in the La Jolla Community Plan (Community Plan) area. The site is more than 300 feet from the average mean high tide line and is not within the first public roadway. The project includes the construction of a 1,575 square-foot, second-story addition, and a 240 square-foot roof deck. The 0.13-acre site is designated by the Community Plan for low density residential uses (5-9 dwelling units/acre), and the project is consistent with this land use designation. In addition, there are no public view corridors, vantage points, or physical access routes from the project site.

The Community Plan's Residential Element recommends that to maintain and enhance the existing neighborhood character and ambiance, the project shall address bulk and scale as viewed from the public right-of-way. The project complies with this recommendation since the project was designed to comply with all of the development standards required by the La Jolla Shores Planned District Single Family Zone, including height, density, building setbacks, floor area ratio, and lot coverage. In addition, the design and building materials (i.e., white siding) of the project complements the varied architecture, design and character of the surrounding single-family neighborhood. No deviations or variances are required. Therefore, the project will not adversely affect the applicable land use plan.

### b. The proposed development will not be detrimental to the public, health, safety, and welfare.

The project is located at 8516 La Jolla Shores Drive and is developed with a 1,616 square-foot, one-story single-family residence within the La Jolla community. The project includes the construction of a 1,575 square-foot, second-story addition, and a 240 square-foot roof deck.

**Development Code.** 

The project is located at 8516 La Jolla Shores Drive and is developed with a 1,616 square-foot, one-story single-family residence within the La Jolla community. The project includes the construction of a 1,575 square-foot, second-story addition, and a 240 square-foot roof deck. The project site is not located within the first public roadway, and there are no public view corridors, vantage points, or physical access routes from the project site. In addition, the project complies with all the development standards required by the La Jolla Shores Plan District Single Family Zone, including height, density, building setbacks, lot coverage, and parking. No deviations or variances are required. Therefore, the project will comply with the regulations of the Land Development Code.