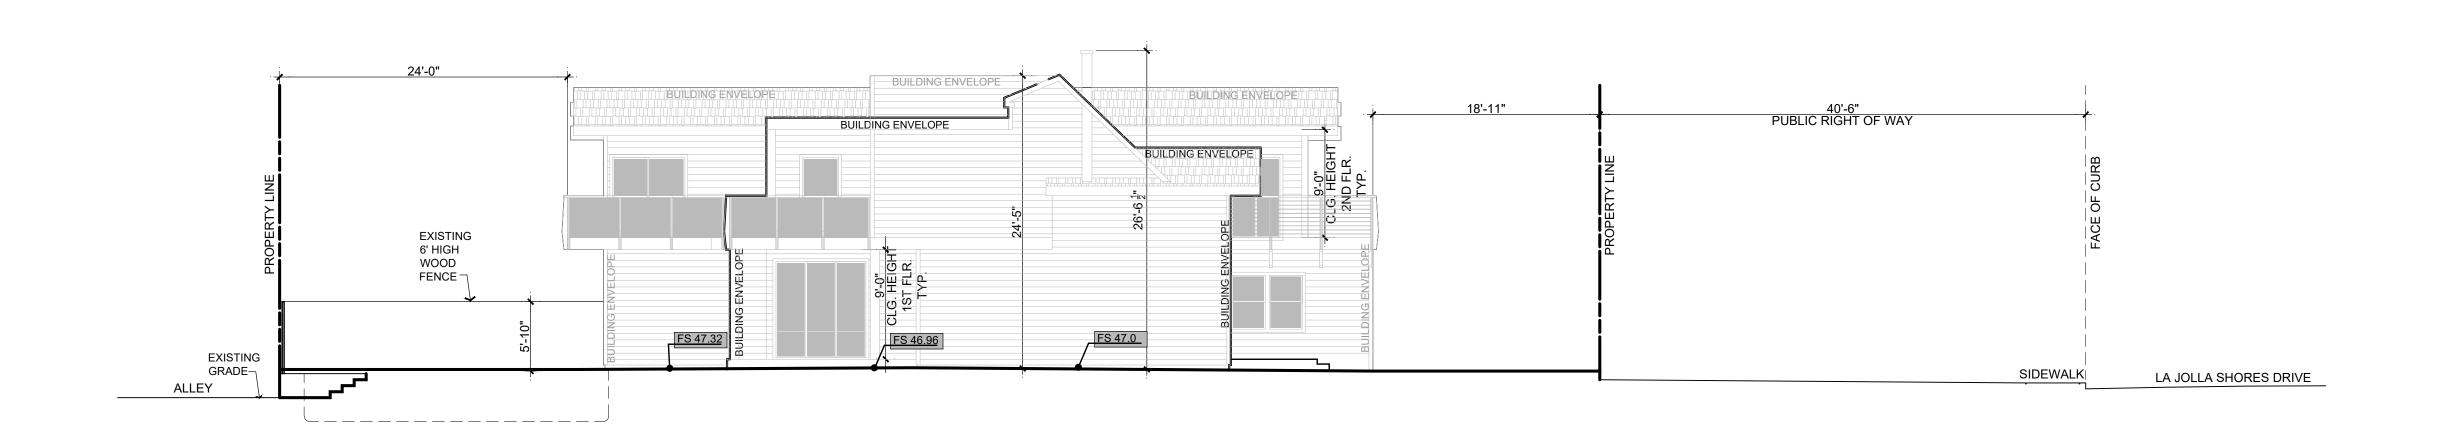

### **Presentation**

 Presenter summarized the project by stating they are processing a site development permit for a second story addition over the existing footprint of the house. No modification of front or rear setback. Front setback is 19 feet from curb. Side setbacks are 2'6" on south side and 5'3" on north side. An 18' addition to the ground floor is the exception to the north side setback, resulting in a 3'3" setback to accommodate a stairway and bath.

- FAR of .59 is less than neighboring FAR's.
- The exterior finish includes white siding with black trim.
- A large tree in front of the house will block the view of it from the street. No
  public views will be impacted. A small roof deck will not be visible from the
  street.
- The landscaping coverage requirement of thirty percent is being met. The building height is 25'6".
- The homeowners have spoke to the neighbors about the project and the neighbors had no issues and even signed a letter. Applicant has not heard of any issues from anyone.

### Comments

- Goese asked for a north elevation drawing. He questioned how the reduced setback on the north side yard to 3'3" compared with other side setbacks in the area. The presenter mentioned a 300' survey they prepared that verified there are other 3' setbacks in the area. Moser asked about the south side set back. Presenter said it is existing 2'6" and is to remain.
- Donovan asked about the north setback for a neighbor, which the presenter said was 15' or 20'. She then asked about the side setback for a house on the other side of the subject site. Presenter said it was 3' compared to subject property setback of 2'6". Donovan was concerned about view corridors and fire hazard due to the small side setbacks. Presenter said setbacks and landscaping comply with the building code. Donovan requested presenter to step back on the sides of the second story to preserve views, especially since neighboring houses go up two stories without any step backs. Presenter said the subject site is one of the narrowest lots in the area, which needs to be considered. Goese interjected that this is not a public view corridor, which are protected. Weissman said the PDO has language discouraging a walledoff look and having the two, two-story structures next to each other would create a walled effect. Donovan asked what was being done at 8508 La Jolla Shores Dr., as no notice has been posted. She requested information from staff. Weissman questioned lack of articulation on the sides, though front and rear and articulated because of decks. Presenter responded that if the second story were stepped back 2-3' it would create a gap between the wall and the chimney, which would not improve the view significantly.