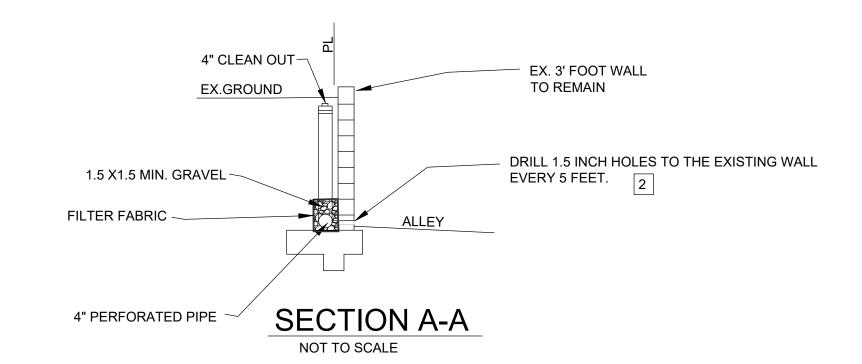

### **ENGINEERING REQUIREMENTS:**

- 12. Prior to the issuance of any construction permit, the Owner/Permittee shall assure by permit and bond, the reconstruction of the existing northerly driveway with the current City Standards driveway, adjacent to the site on La Jolla Shores Drive, in a manner satisfactory to the City Engineer.
- 13. Prior to the issuance of any construction permit, the Owner/Permittee shall obtain an Encroachment Maintenance Removal Agreement for the two driveways, curbs, fence, landscape and irrigation in La Jolla Shores Drive right-of-way (ROW), and for the retaining wall and portion of drainage system in the alley's public right of way, in a manner satisfactory to the City Engineer.
- 14. Prior to the issuance of any construction permits, the Owner/Permittee shall incorporate into the construction plans or specifications any construction Best Management Practices necessary to comply with Chapter 14, Article 2, Division 1 (Grading Regulations) of the San Diego Municipal Code (SDMC).

15. Prior to the issuance of any construction permits, the Owner/Permittee shall submit a Water Pollution Control Plan (WPCP). The WPCP shall be prepared in accordance with the guidelines in Part 2 Construction BMP Standards Chapter 4 of the City's Storm Water Standards.