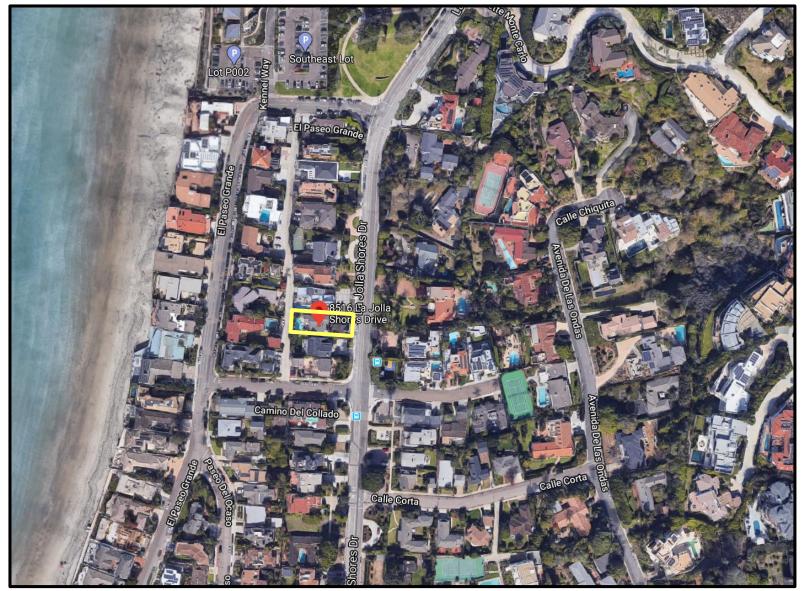

### BACKGROUND

The project is located at 8516 La Jolla Shores Drive and is developed with a 1,616 square-foot, one-story, single-family residence within the La Jolla Community Plan (Community Plan) area. The site is more than 300 feet from the average mean high tide line and is not within the first public roadway. The surrounding properties are fully developed in a well-established single family residential neighborhood (Attachment 3). The 0.13-acre site is in the La Jolla Shores Planned District Single Family Zone, the Coastal (Non-Appealable Area 2) Overlay Zone, the Coastal Height Limitation

### **Aerial Photograph**

Benavente Residence SDP Project No. 614175 – 8516 La Jolla Shores Drive