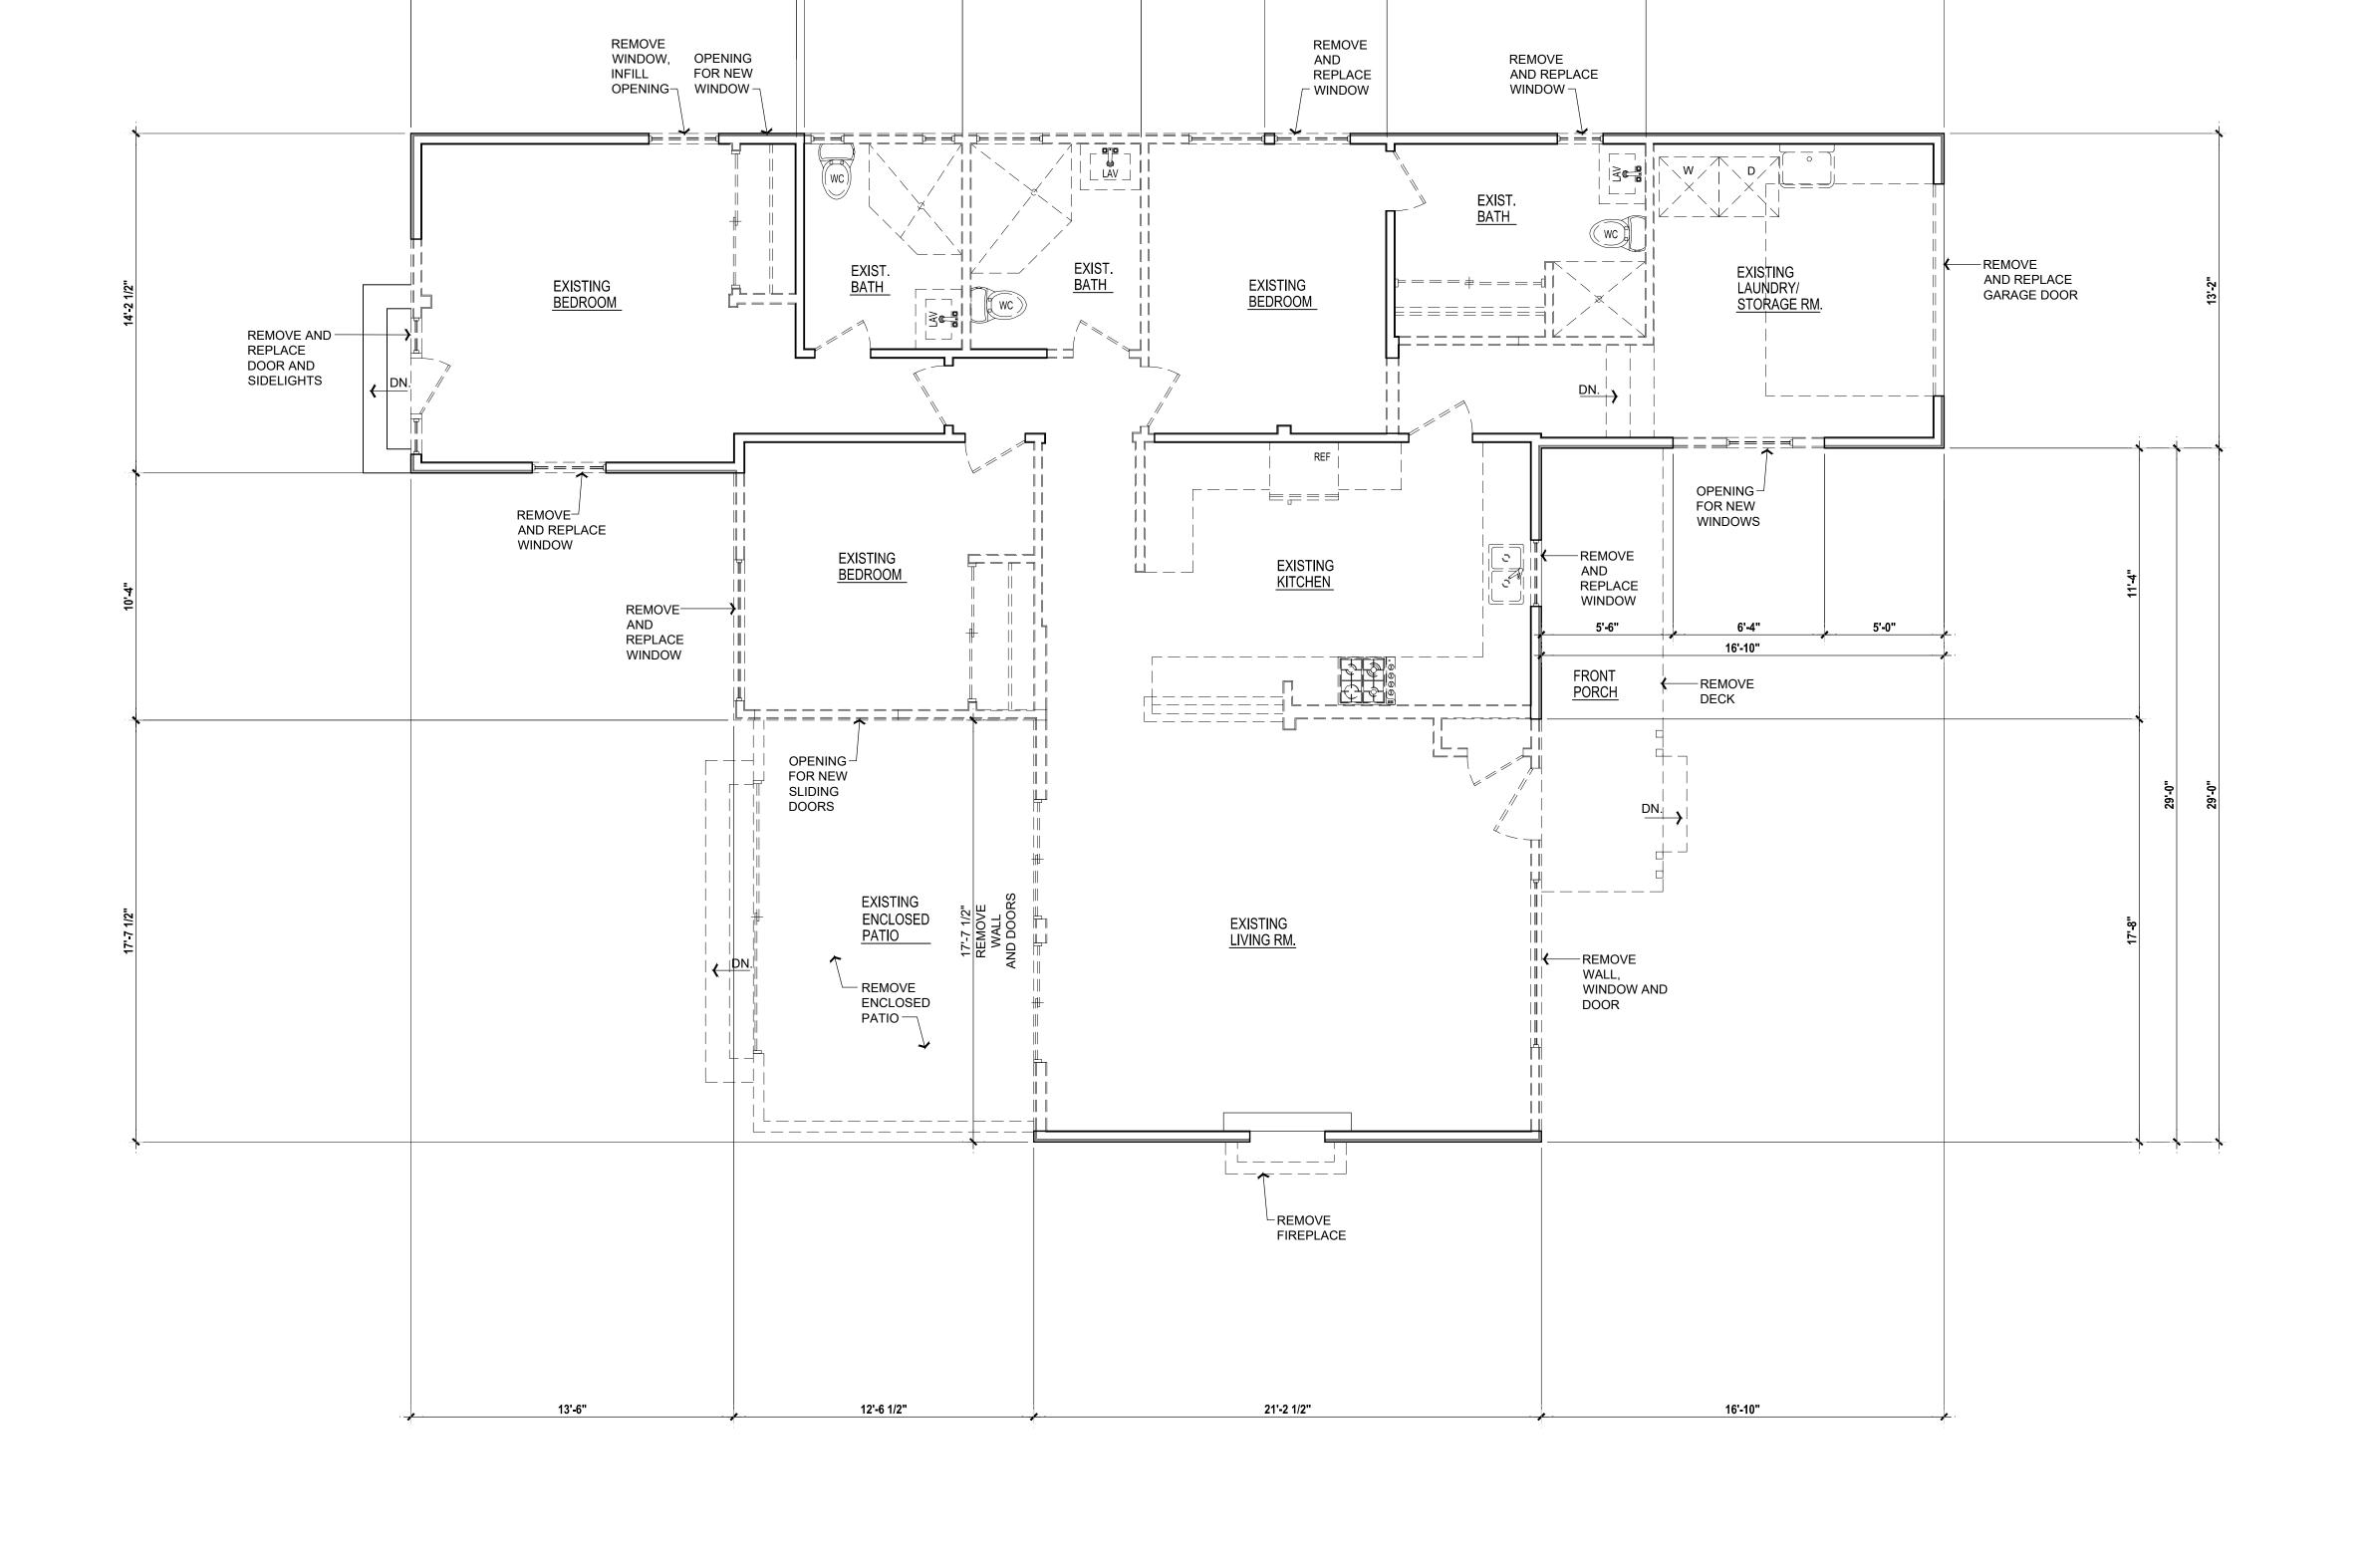

### **DISCUSSION**

The project includes the construction of a 1,575 square-foot, second-story addition, and a 240 square-foot roof deck. The site is designated by the La Jolla Community Plan (Community Plan) for low density residential uses (5-9 dwelling units/acre), and the project is consistent with this land use designation. There are no public view corridors, vantage points, or physical access routes from the project site.

The Community Plan's Residential Element recommends that to maintain and enhance the existing neighborhood character and ambiance, the project shall address bulk and scale as viewed from the public right-of-way. The project complies with this recommendation since the project was designed to comply with all of the development standards required by the La Jolla Shores Planned District Single Family Zone, including height, density, building setbacks, floor area ratio, and lot coverage. In addition, the design and building materials (i.e., white siding) of the project complements the varied architecture, design and character of the surrounding single-family neighborhood. Deviations or variances are not required.

The project will not be detrimental to the public health, safety, and welfare. The project permit contains specific requirements to ensure compliance with the regulations of the Land Development Code. Permit requirements include reconstructing the existing northerly driveway along La Jolla Shores Drive to current City Standards, implementing storm water construction best management practices, and requiring maintenance of all landscape improvements. In addition, the project site does not contain any sensitive biological resources or environmentally sensitive lands, and is not located within a coastal bluff, beach, or special flood area.