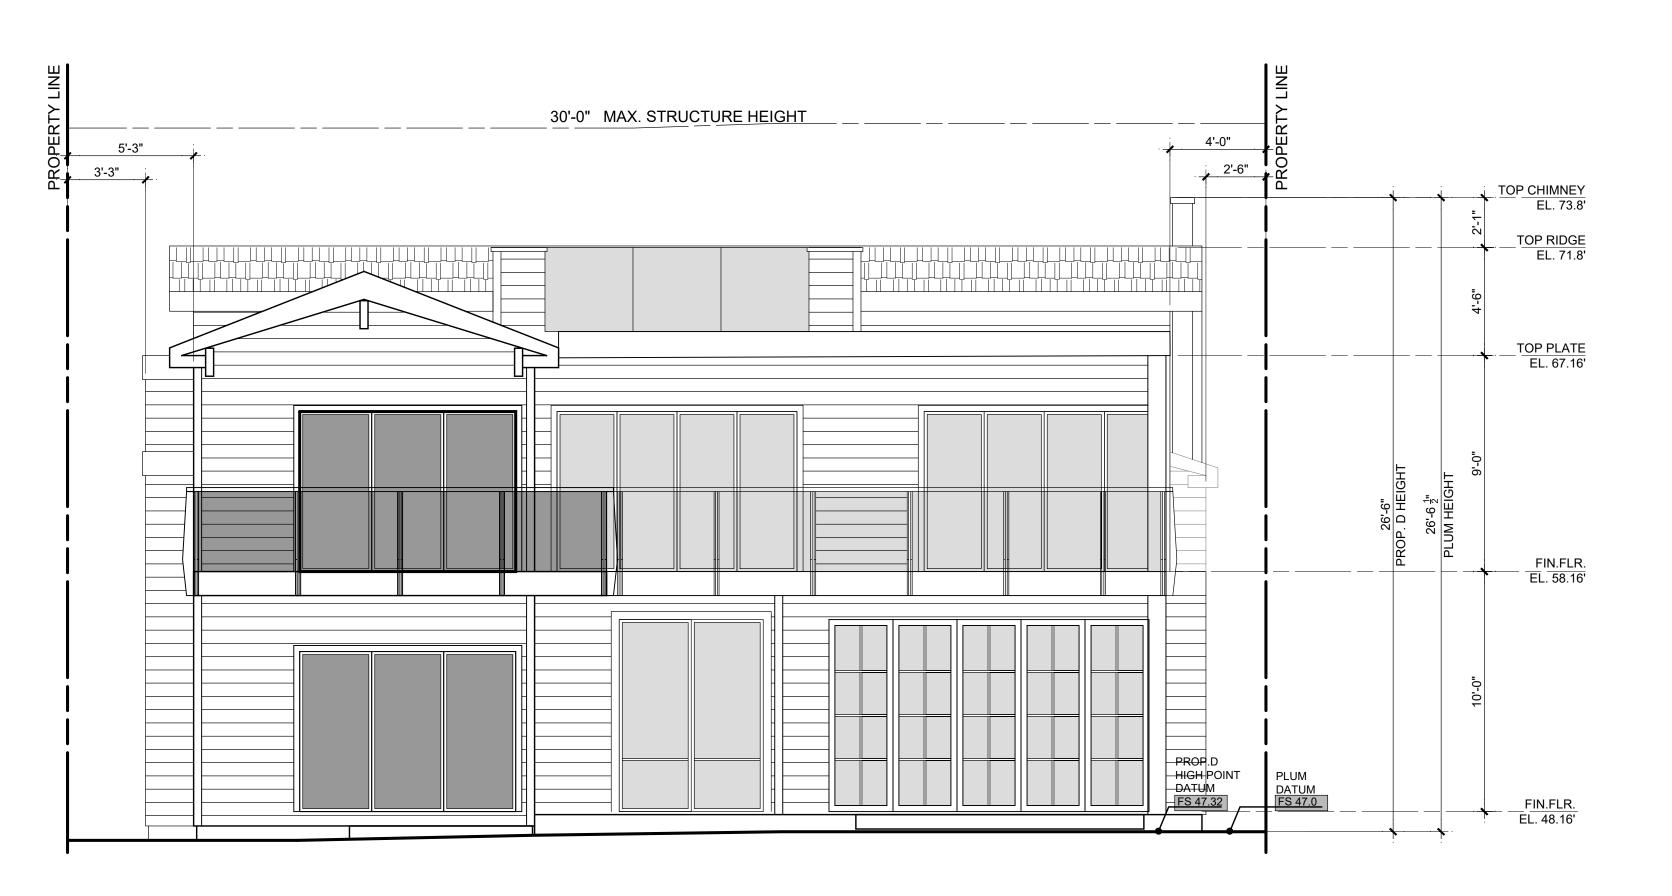

### **Presentation**

 Presenter summarized the project by stating they are processing a site development permit for a second story addition over the existing footprint of the house. No modification of front or rear setback. Front setback is 19 feet from curb. Side setbacks are 2'6" on south side and 5'3" on north side. An 18' addition to the ground floor is the exception to the north side setback, resulting in a 3'3" setback to accommodate a stairway and bath.

- FAR of .59 is less than neighboring FAR's.
- The exterior finish includes white siding with black trim.
- A large tree in front of the house will block the view of it from the street. No
  public views will be impacted. A small roof deck will not be visible from the
  street.
- The landscaping coverage requirement of thirty percent is being met. The building height is 25'6".
- The homeowners have spoke to the neighbors about the project and the neighbors had no issues and even signed a letter. Applicant has not heard of any issues from anyone.

### Comments

- Goese asked for a north elevation drawing. He questioned how the reduced setback on the north side yard to 3'3" compared with other side setbacks in the area. The presenter mentioned a 300' survey they prepared that verified there are other 3' setbacks in the area. Moser asked about the south side set back. Presenter said it is existing 2'6" and is to remain.
- Donovan asked about the north setback for a neighbor, which the presenter said was 15' or 20'. She then asked about the side setback for a house on the other side of the subject site. Presenter said it was 3' compared to subject property setback of 2'6". Donovan was concerned about view corridors and fire hazard due to the small side setbacks. Presenter said setbacks and landscaping comply with the building code. Donovan requested presenter to step back on the sides of the second story to preserve views, especially since neighboring houses go up two stories without any step backs. Presenter said the subject site is one of the narrowest lots in the area, which needs to be considered. Goese interjected that this is not a public view corridor, which are protected. Weissman said the PDO has language discouraging a walledoff look and having the two, two-story structures next to each other would create a walled effect. Donovan asked what was being done at 8508 La Jolla Shores Dr., as no notice has been posted. She requested information from staff. Weissman questioned lack of articulation on the sides, though front and rear and articulated because of decks. Presenter responded that if the second story were stepped back 2-3' it would create a gap between the wall and the chimney, which would not improve the view significantly.