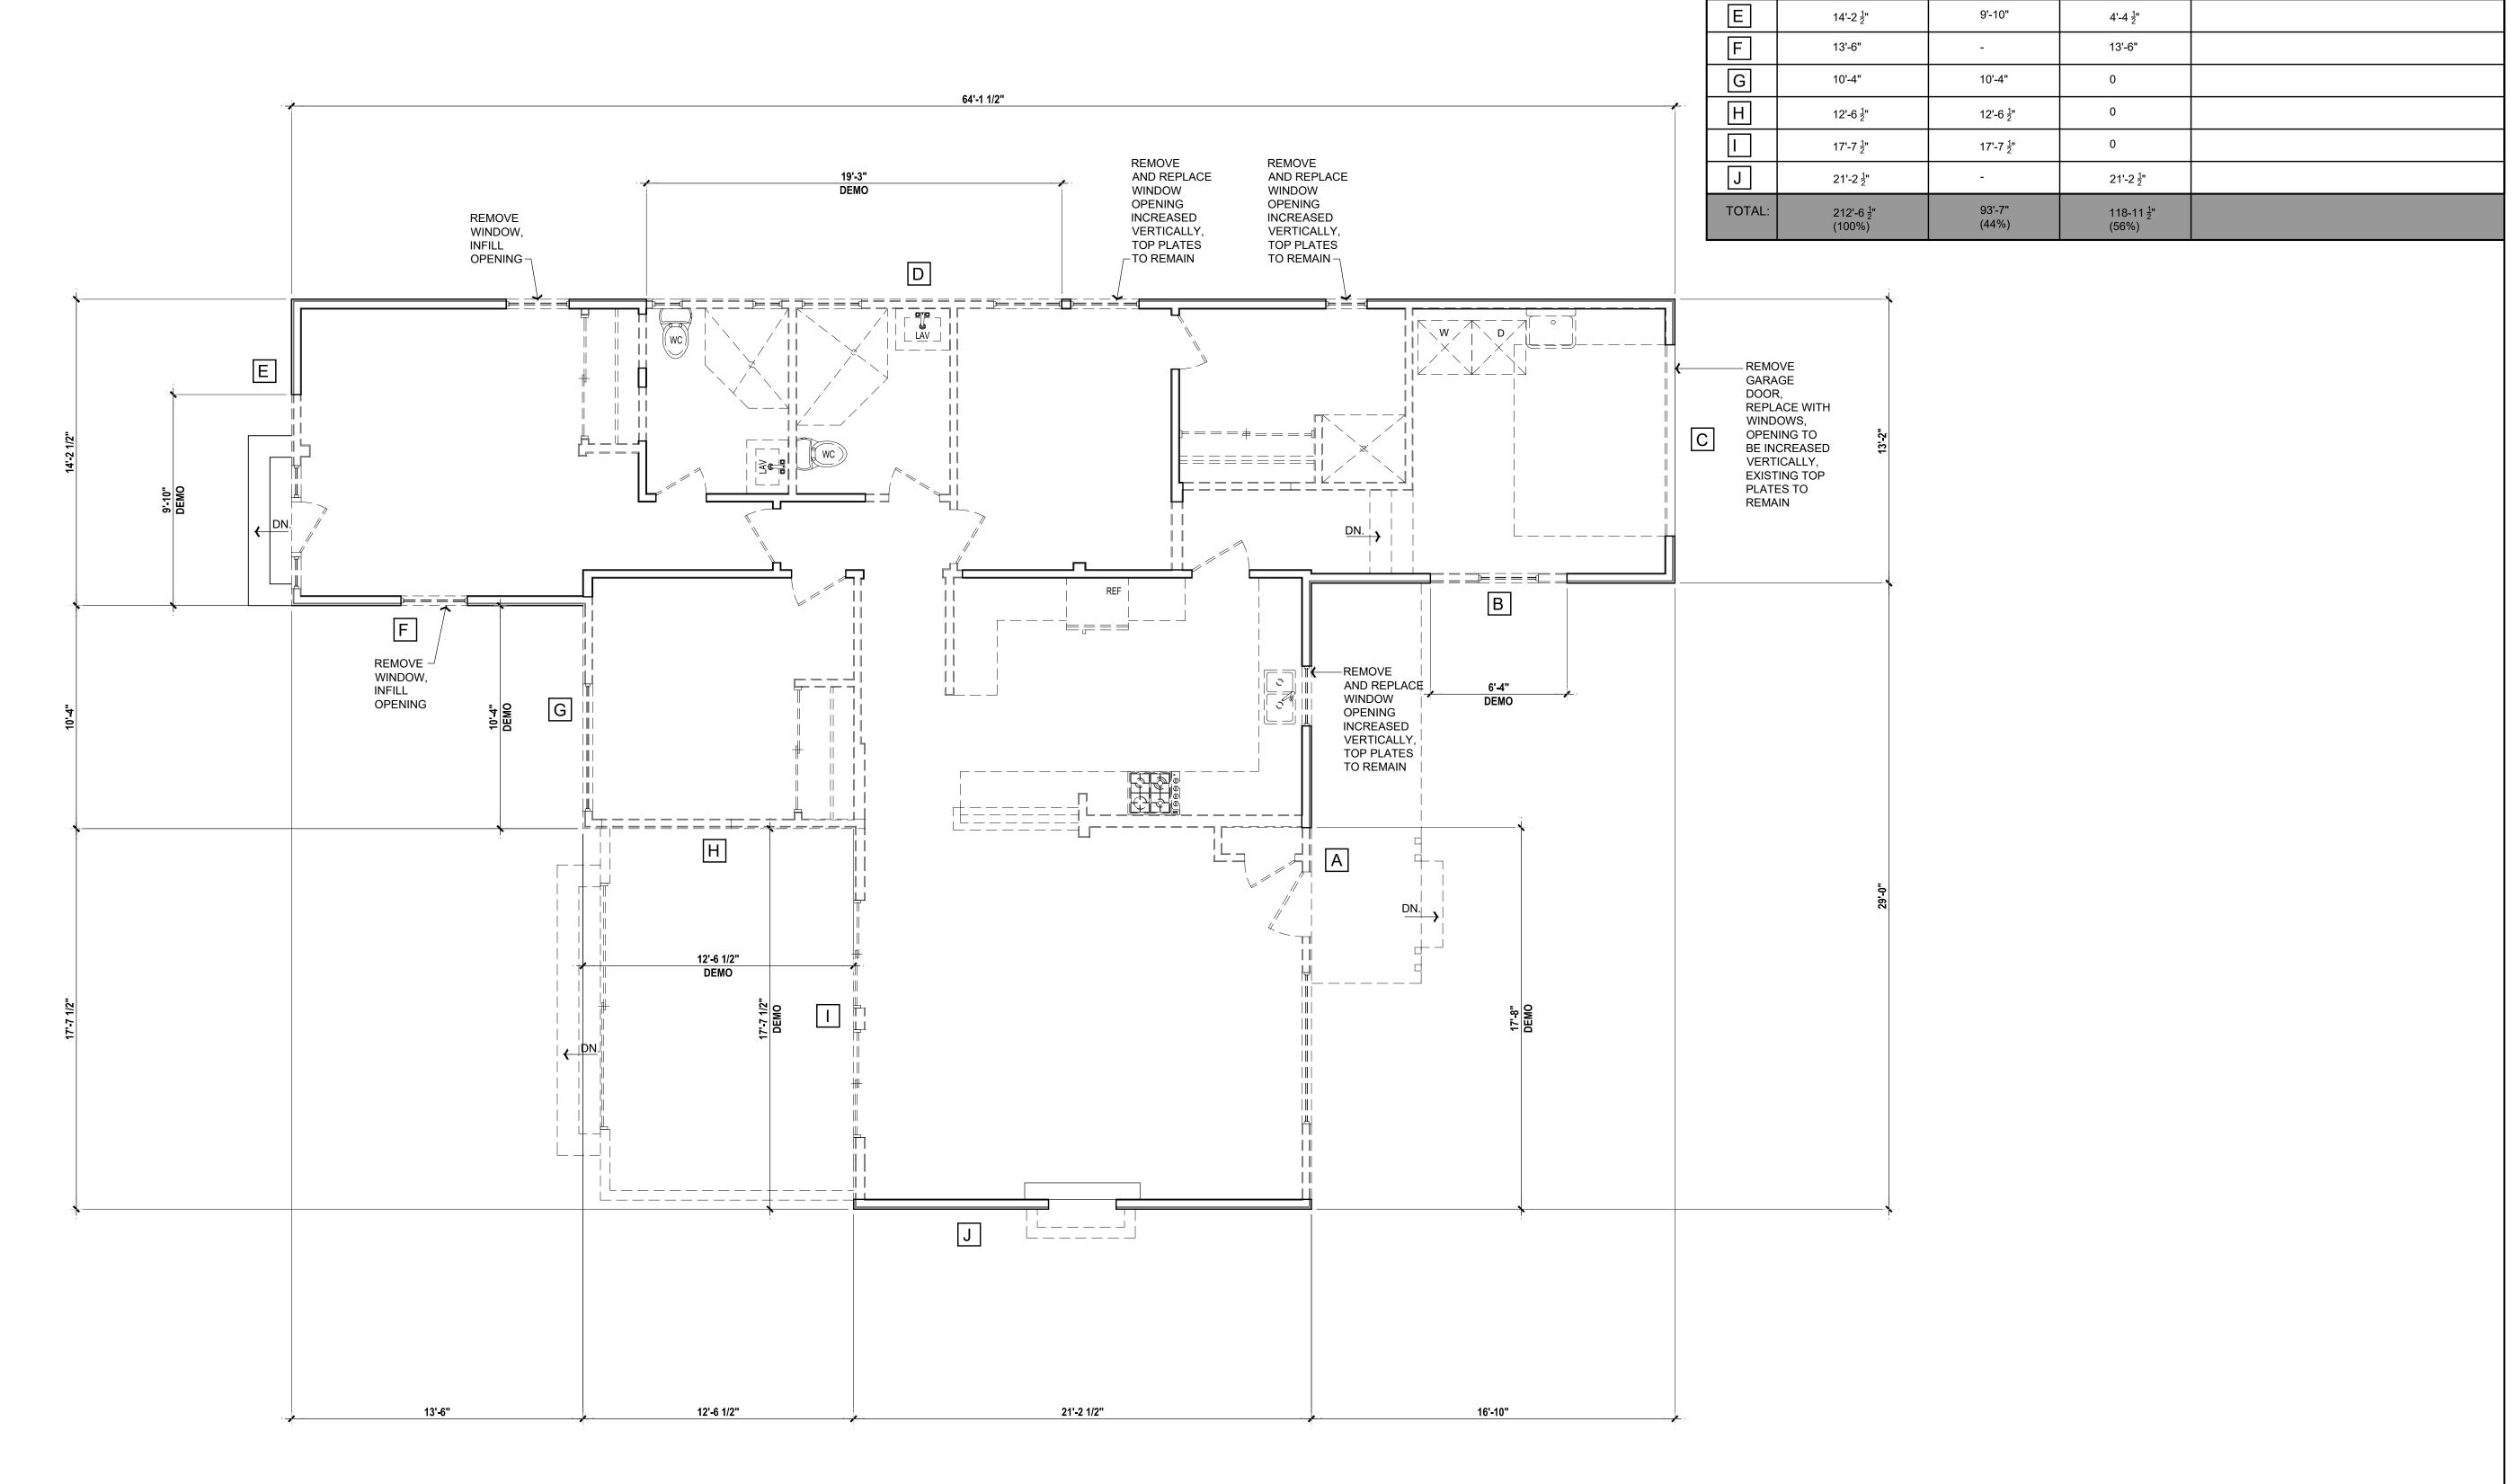

### **DISCUSSION**

The project includes the construction of a 1,575 square-foot, second-story addition, and a 240 square-foot roof deck. The site is designated by the La Jolla Community Plan (Community Plan) for low density residential uses (5-9 dwelling units/acre), and the project is consistent with this land use designation. There are no public view corridors, vantage points, or physical access routes from the project site.

The Community Plan's Residential Element recommends that to maintain and enhance the existing neighborhood character and ambiance, the project shall address bulk and scale as viewed from the public right-of-way. The project complies with this recommendation since the project was designed to comply with all of the development standards required by the La Jolla Shores Planned District Single Family Zone, including height, density, building setbacks, floor area ratio, and lot coverage. In addition, the design and building materials (i.e., white siding) of the project complements the varied architecture, design and character of the surrounding single-family neighborhood. Deviations or variances are not required.

The project will not be detrimental to the public health, safety, and welfare. The project permit contains specific requirements to ensure compliance with the regulations of the Land Development Code. Permit requirements include reconstructing the existing northerly driveway along La Jolla Shores Drive to current City Standards, implementing storm water construction best management practices, and requiring maintenance of all landscape improvements. In addition, the project site does not contain any sensitive biological resources or environmentally sensitive lands, and is not located within a coastal bluff, beach, or special flood area.