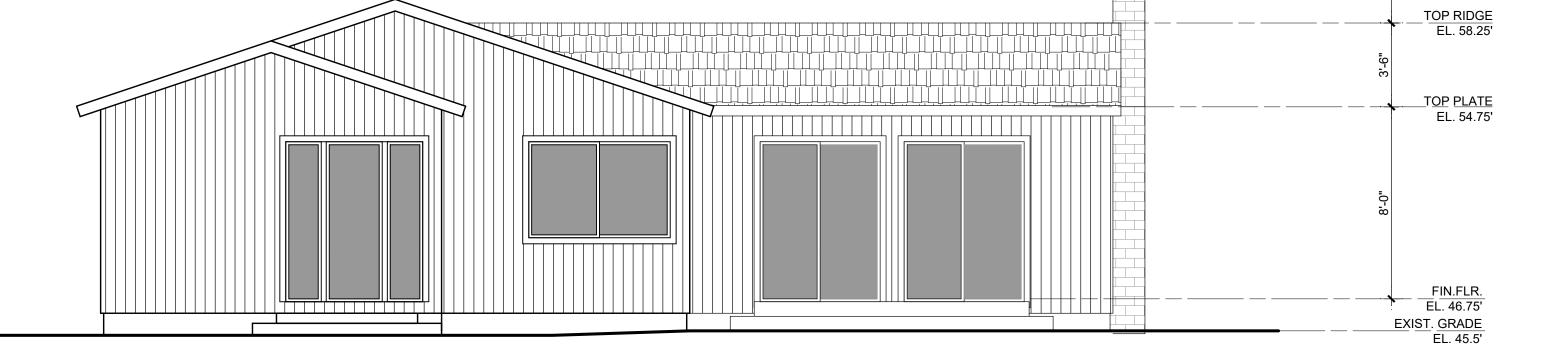

### **DISCUSSION**

The project includes the construction of a 1,575 square-foot, second-story addition, and a 240 square-foot roof deck. The site is designated by the La Jolla Community Plan (Community Plan) for low density residential uses (5-9 dwelling units/acre), and the project is consistent with this land use designation. There are no public view corridors, vantage points, or physical access routes from the project site.

The Community Plan's Residential Element recommends that to maintain and enhance the existing neighborhood character and ambiance, the project shall address bulk and scale as viewed from the public right-of-way. The project complies with this recommendation since the project was designed to comply with all of the development standards required by the La Jolla Shores Planned District Single Family Zone, including height, density, building setbacks, floor area ratio, and lot coverage. In addition, the design and building materials (i.e., white siding) of the project complements the varied architecture, design and character of the surrounding single-family neighborhood. Deviations or variances are not required.

### a. The proposed development will not adversely affect the applicable land use plan.

The project is located at 8516 La Jolla Shores Drive and is developed with a 1,616 square-foot, one-story, single-family residence within an urbanized area in the La Jolla Community Plan (Community Plan) area. The site is more than 300 feet from the average mean high tide line and is not within the first public roadway. The project includes the construction of a 1,575 square-foot, second-story addition, and a 240 square-foot roof deck. The 0.13-acre site is designated by the Community Plan for low density residential uses (5-9 dwelling units/acre), and the project is consistent with this land use designation. In addition, there are no public view corridors, vantage points, or physical access routes from the project site.

The Community Plan's Residential Element recommends that to maintain and enhance the existing neighborhood character and ambiance, the project shall address bulk and scale as viewed from the public right-of-way. The project complies with this recommendation since the project was designed to comply with all of the development standards required by the La Jolla Shores Planned District Single Family Zone, including height, density, building setbacks, floor area ratio, and lot coverage. In addition, the design and building materials (i.e., white siding) of the project complements the varied architecture, design and character of the surrounding single-family neighborhood. No deviations or variances are required. Therefore, the project will not adversely affect the applicable land use plan.