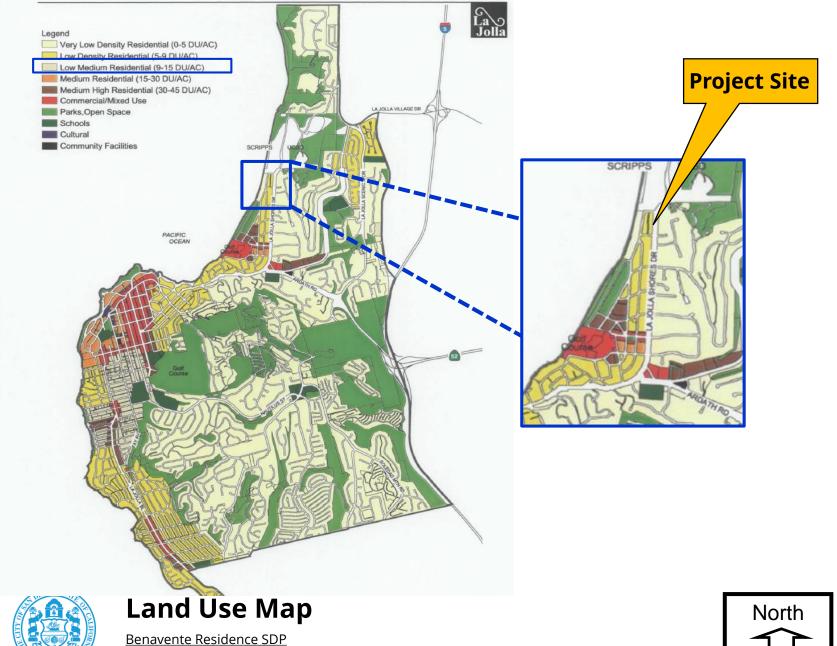

### BACKGROUND

The project is located at 8516 La Jolla Shores Drive and is developed with a 1,616 square-foot, one-story, single-family residence within the La Jolla Community Plan (Community Plan) area. The site is more than 300 feet from the average mean high tide line and is not within the first public roadway. The surrounding properties are fully developed in a well-established single family residential neighborhood (Attachment 3). The 0.13-acre site is in the La Jolla Shores Planned District Single Family Zone, the Coastal (Non-Appealable Area 2) Overlay Zone, the Coastal Height Limitation

### **DISCUSSION**

The project includes the construction of a 1,575 square-foot, second-story addition, and a 240 square-foot roof deck. The site is designated by the La Jolla Community Plan (Community Plan) for low density residential uses (5-9 dwelling units/acre), and the project is consistent with this land use designation. There are no public view corridors, vantage points, or physical access routes from the project site.

### a. The proposed development will not adversely affect the applicable land use plan.

The project is located at 8516 La Jolla Shores Drive and is developed with a 1,616 square-foot, one-story, single-family residence within an urbanized area in the La Jolla Community Plan (Community Plan) area. The site is more than 300 feet from the average mean high tide line and is not within the first public roadway. The project includes the construction of a 1,575 square-foot, second-story addition, and a 240 square-foot roof deck. The 0.13-acre site is designated by the Community Plan for low density residential uses (5-9 dwelling units/acre), and the project is consistent with this land use designation. In addition, there are no public view corridors, vantage points, or physical access routes from the project site.