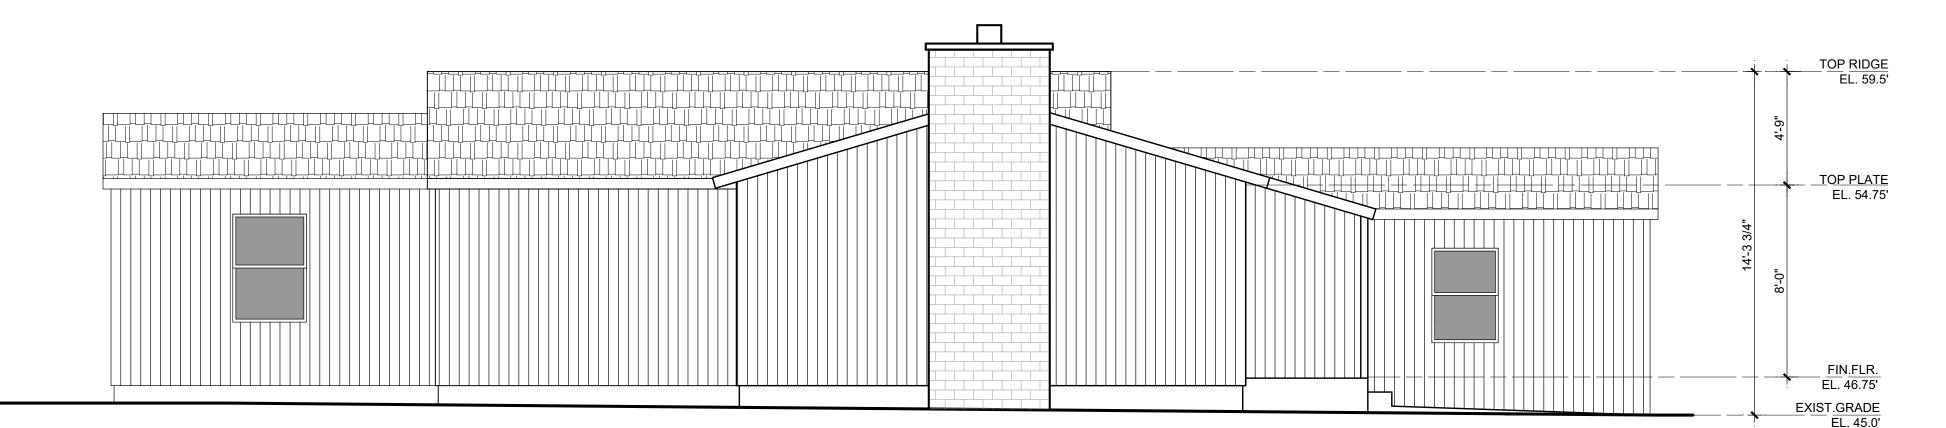

### **DISCUSSION**

The project includes the construction of a 1,575 square-foot, second-story addition, and a 240 square-foot roof deck. The site is designated by the La Jolla Community Plan (Community Plan) for low density residential uses (5-9 dwelling units/acre), and the project is consistent with this land use designation. There are no public view corridors, vantage points, or physical access routes from the project site.

The Community Plan's Residential Element recommends that to maintain and enhance the existing neighborhood character and ambiance, the project shall address bulk and scale as viewed from the public right-of-way. The project complies with this recommendation since the project was designed to comply with all of the development standards required by the La Jolla Shores Planned District Single Family Zone, including height, density, building setbacks, floor area ratio, and lot coverage. In addition, the design and building materials (i.e., white siding) of the project complements the varied architecture, design and character of the surrounding single-family neighborhood. Deviations or variances are not required.

### a. The proposed development will not adversely affect the applicable land use plan.

The project is located at 8516 La Jolla Shores Drive and is developed with a 1,616 square-foot, one-story, single-family residence within an urbanized area in the La Jolla Community Plan (Community Plan) area. The site is more than 300 feet from the average mean high tide line and is not within the first public roadway. The project includes the construction of a 1,575 square-foot, second-story addition, and a 240 square-foot roof deck. The 0.13-acre site is designated by the Community Plan for low density residential uses (5-9 dwelling units/acre), and the project is consistent with this land use designation. In addition, there are no public view corridors, vantage points, or physical access routes from the project site.

The Community Plan's Residential Element recommends that to maintain and enhance the existing neighborhood character and ambiance, the project shall address bulk and scale as viewed from the public right-of-way. The project complies with this recommendation since the project was designed to comply with all of the development standards required by the La Jolla Shores Planned District Single Family Zone, including height, density, building setbacks, floor area ratio, and lot coverage. In addition, the design and building materials (i.e., white siding) of the project complements the varied architecture, design and character of the surrounding single-family neighborhood. No deviations or variances are required. Therefore, the project will not adversely affect the applicable land use plan.