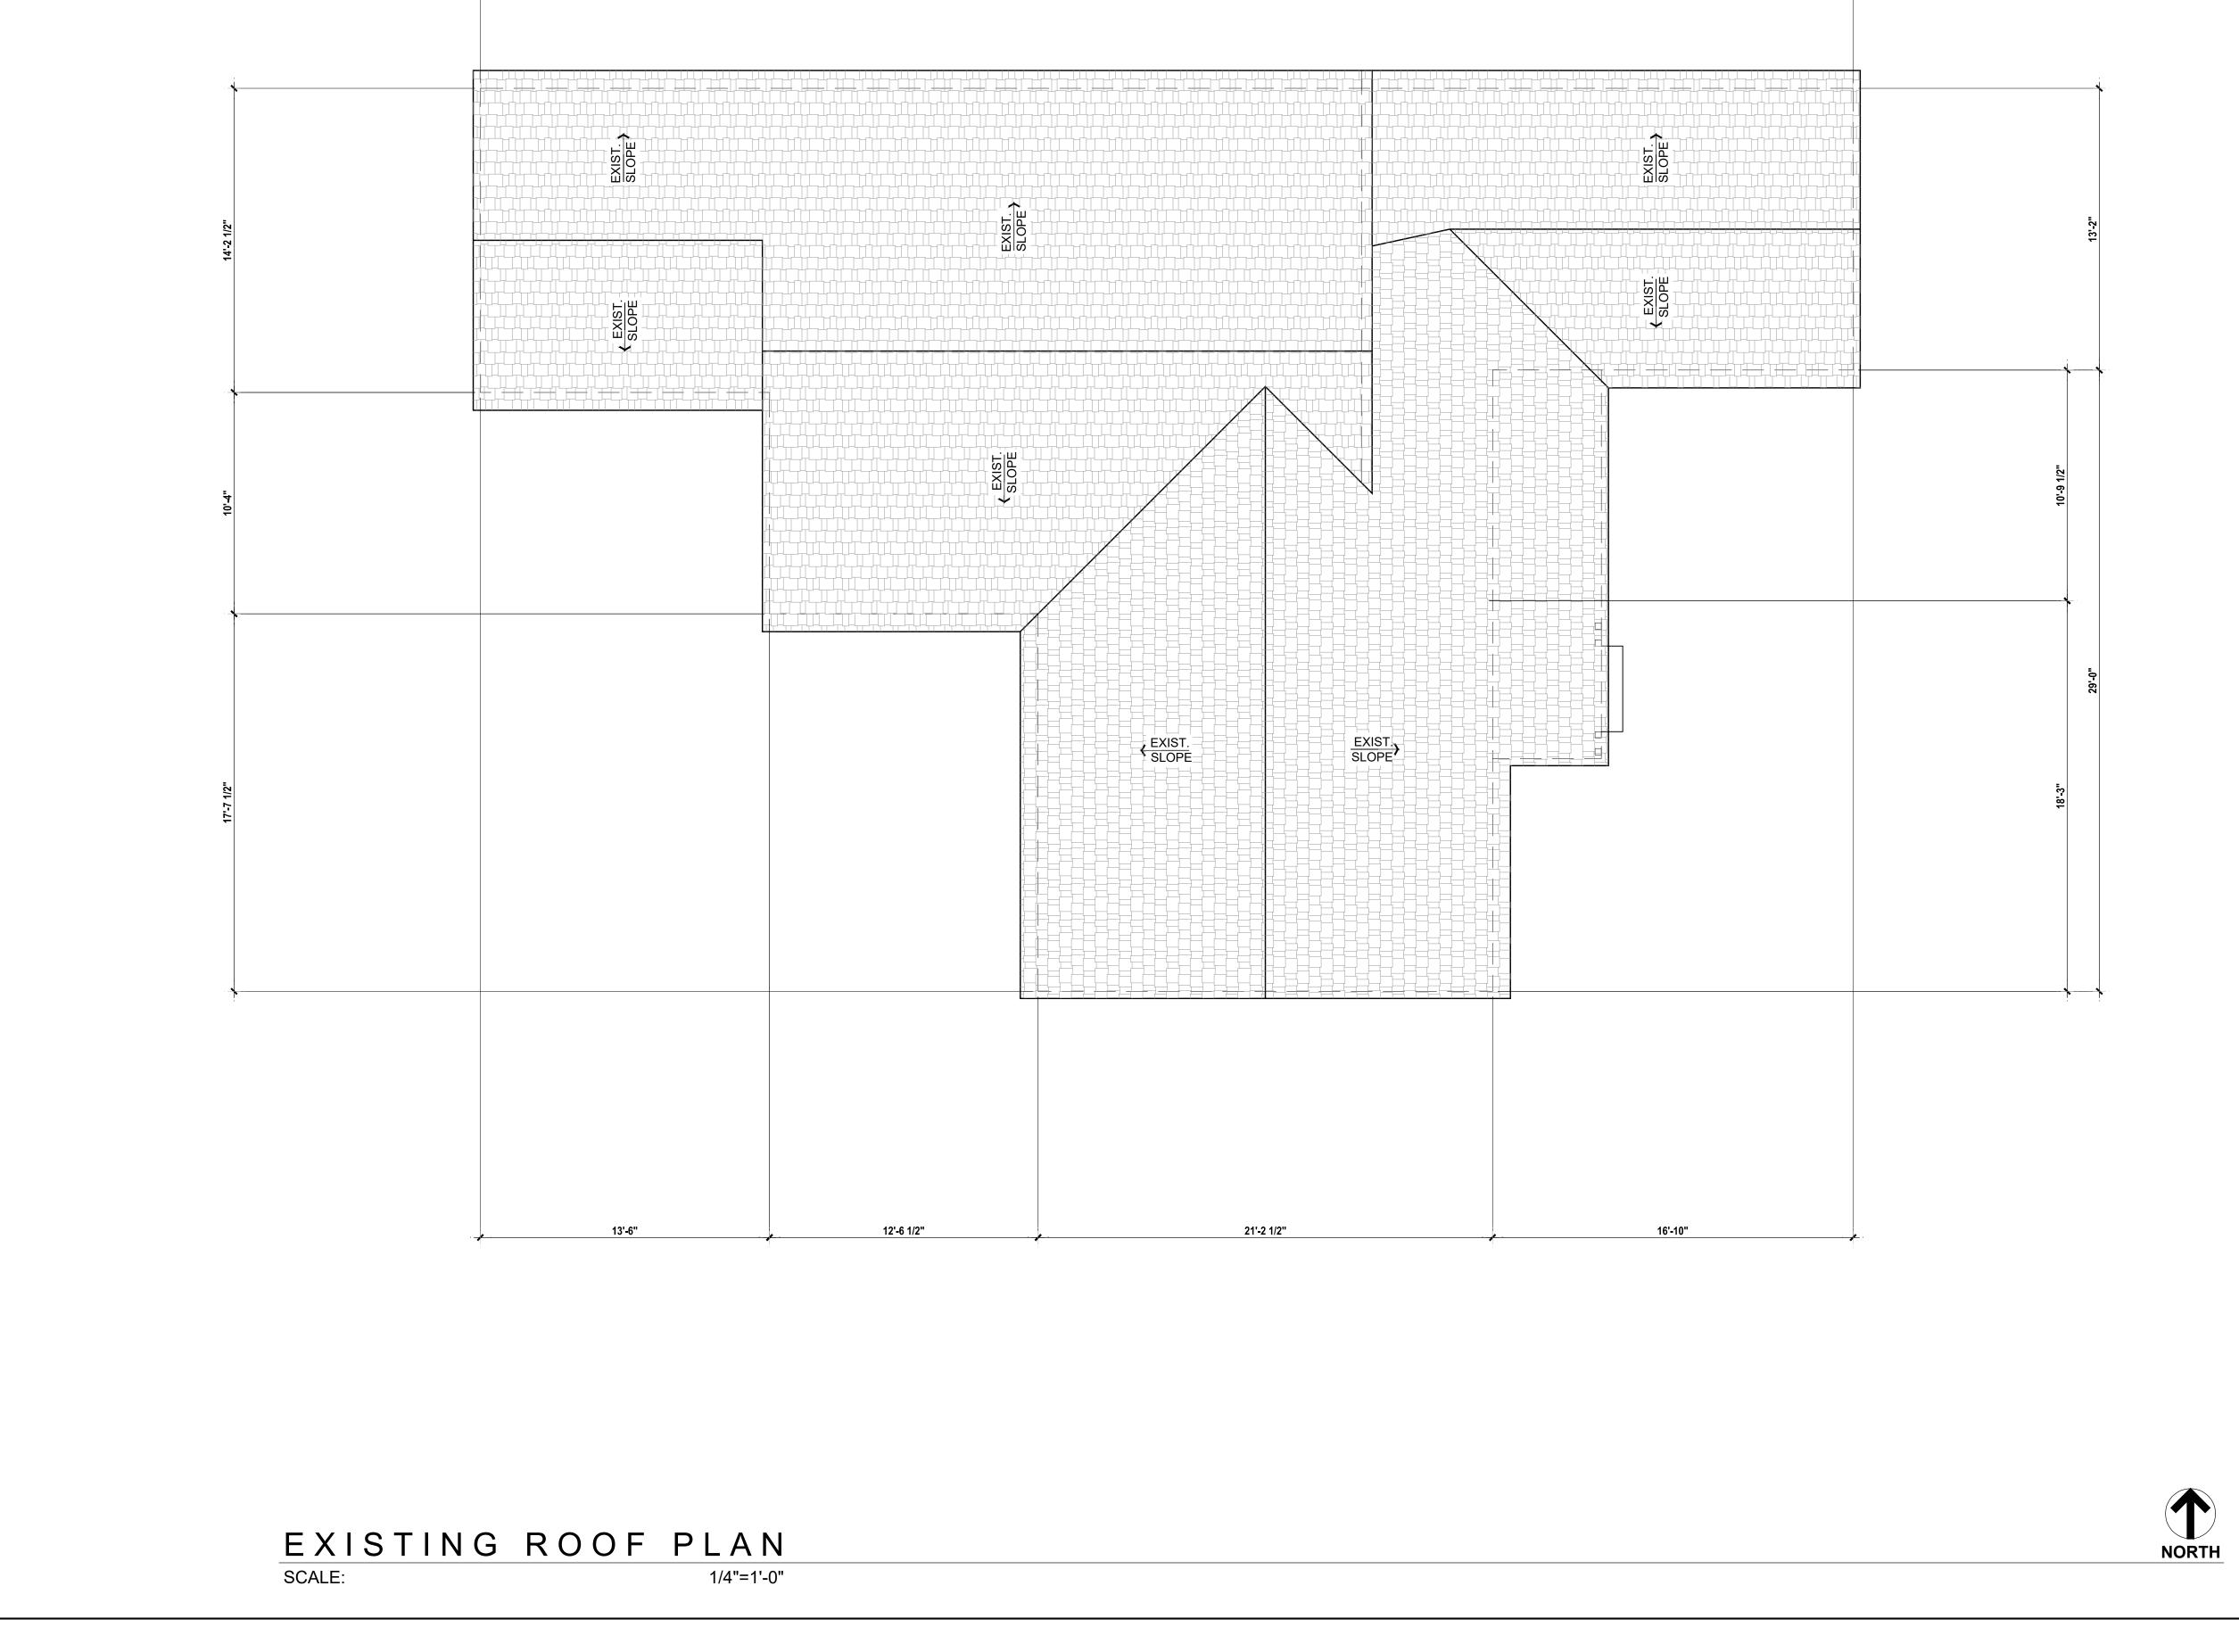

### BACKGROUND

The project is located at 8516 La Jolla Shores Drive and is developed with a 1,616 square-foot, one-story, single-family residence within the La Jolla Community Plan (Community Plan) area. The site is more than 300 feet from the average mean high tide line and is not within the first public roadway. The surrounding properties are fully developed in a well-established single family residential neighborhood (Attachment 3). The 0.13-acre site is in the La Jolla Shores Planned District Single Family Zone, the Coastal (Non-Appealable Area 2) Overlay Zone, the Coastal Height Limitation

### **DISCUSSION**

The project includes the construction of a 1,575 square-foot, second-story addition, and a 240 square-foot roof deck. The site is designated by the La Jolla Community Plan (Community Plan) for low density residential uses (5-9 dwelling units/acre), and the project is consistent with this land use designation. There are no public view corridors, vantage points, or physical access routes from the project site.