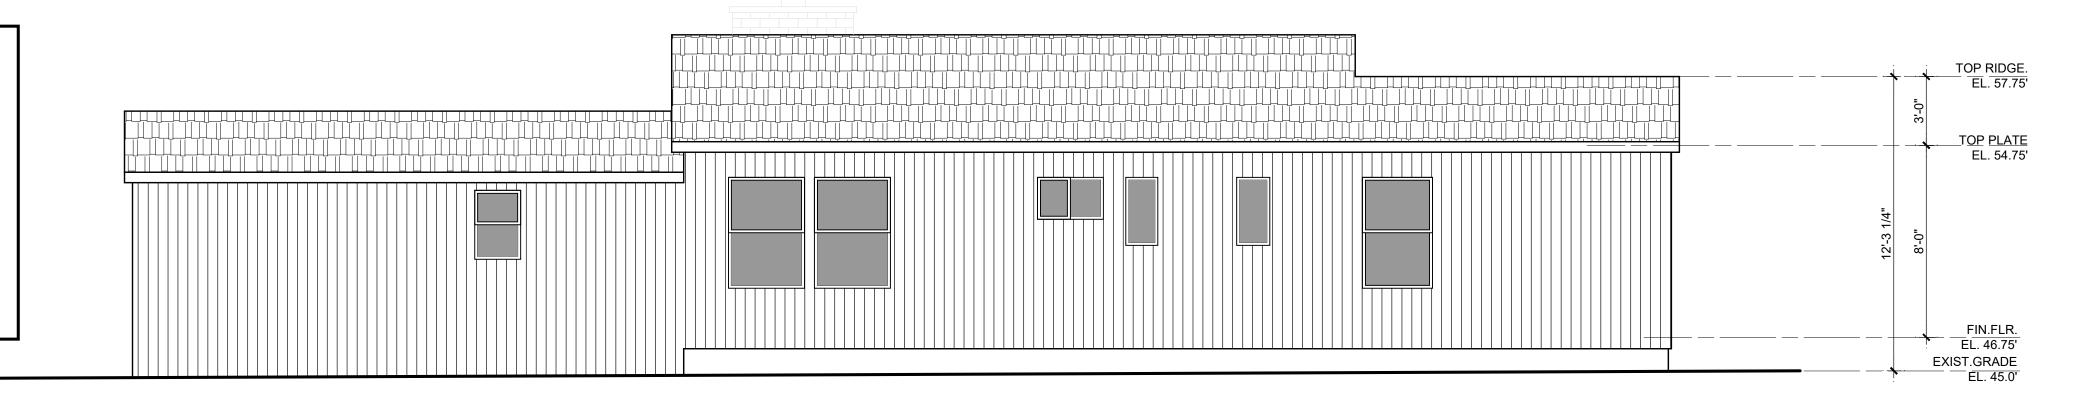

### **DISCUSSION**

The project includes the construction of a 1,575 square-foot, second-story addition, and a 240 square-foot roof deck. The site is designated by the La Jolla Community Plan (Community Plan) for low density residential uses (5-9 dwelling units/acre), and the project is consistent with this land use designation. There are no public view corridors, vantage points, or physical access routes from the project site.

The Community Plan's Residential Element recommends that to maintain and enhance the existing neighborhood character and ambiance, the project shall address bulk and scale as viewed from the public right-of-way. The project complies with this recommendation since the project was designed to comply with all of the development standards required by the La Jolla Shores Planned District Single Family Zone, including height, density, building setbacks, floor area ratio, and lot coverage. In addition, the design and building materials (i.e., white siding) of the project complements the varied architecture, design and character of the surrounding single-family neighborhood. Deviations or variances are not required.

### a. The proposed development will not adversely affect the applicable land use plan.

The project is located at 8516 La Jolla Shores Drive and is developed with a 1,616 square-foot, one-story, single-family residence within an urbanized area in the La Jolla Community Plan (Community Plan) area. The site is more than 300 feet from the average mean high tide line and is not within the first public roadway. The project includes the construction of a 1,575 square-foot, second-story addition, and a 240 square-foot roof deck. The 0.13-acre site is designated by the Community Plan for low density residential uses (5-9 dwelling units/acre), and the project is consistent with this land use designation. In addition, there are no public view corridors, vantage points, or physical access routes from the project site.

The Community Plan's Residential Element recommends that to maintain and enhance the existing neighborhood character and ambiance, the project shall address bulk and scale as viewed from the public right-of-way. The project complies with this recommendation since the project was designed to comply with all of the development standards required by the La Jolla Shores Planned District Single Family Zone, including height, density, building setbacks, floor area ratio, and lot coverage. In addition, the design and building materials (i.e., white siding) of the project complements the varied architecture, design and character of the surrounding single-family neighborhood. No deviations or variances are required. Therefore, the project will not adversely affect the applicable land use plan.