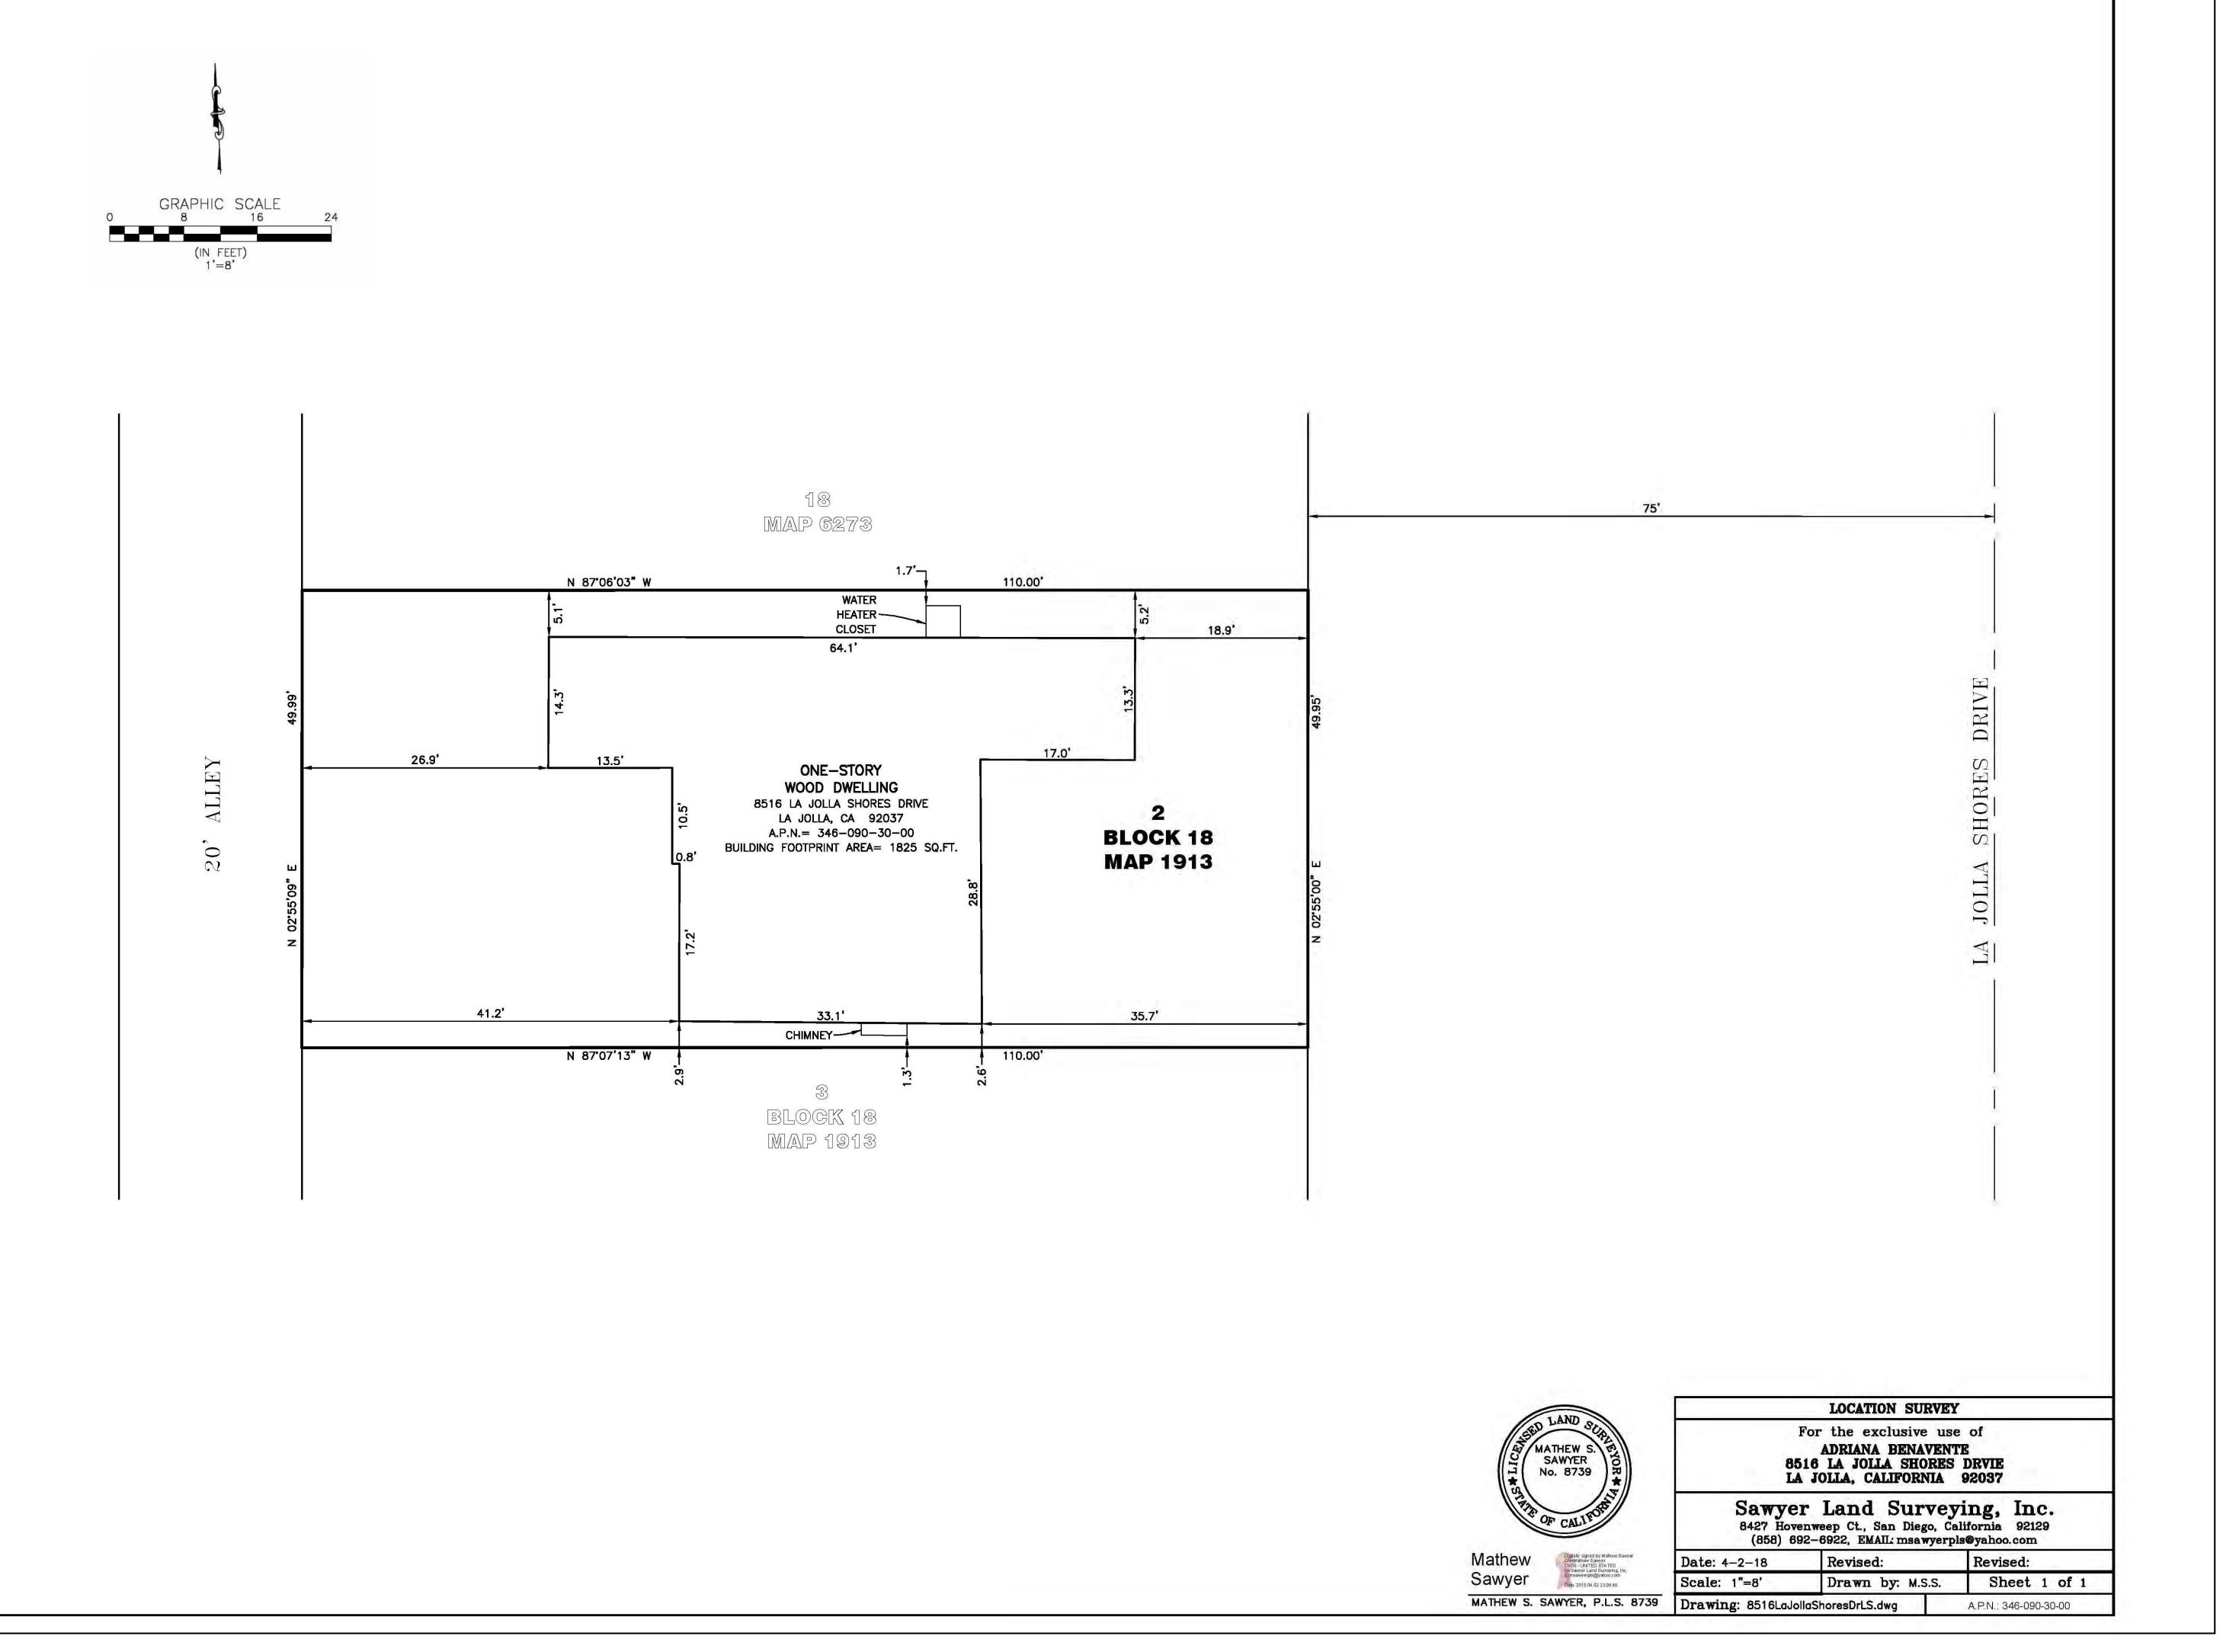

### BACKGROUND

The project is located at 8516 La Jolla Shores Drive and is developed with a 1,616 square-foot, one-story, single-family residence within the La Jolla Community Plan (Community Plan) area. The site is more than 300 feet from the average mean high tide line and is not within the first public roadway. The surrounding properties are fully developed in a well-established single family residential neighborhood (Attachment 3). The 0.13-acre site is in the La Jolla Shores Planned District Single Family Zone, the Coastal (Non-Appealable Area 2) Overlay Zone, the Coastal Height Limitation

WHEREAS, the project site is legally described as Lot 2 in Block 18 of La Jolla Shores Unit No.

1, according to Map thereof No. 1913, filed in the Office of the County Recorder of San Diego County,

June 3, 1926;

## SITE DEVELOPMENT PERMIT NO. 2199044 **BENAVENTE RESIDENCE SDP - PROJECT NO. 614175**HEARING OFFICER

This Site Development Permit No. 2199044 is granted by the Hearing Officer of the City of San Diego to Adriana Lorena Benavente Mora, Owner/Permittee, pursuant to San Diego Municipal Code [SDMC] section 126.0505. The 0.13-acre site is located at 8516 La Jolla Shores Drive and is in the La Jolla Shores Planned District Single Family Zone, the Coastal (Non-Appealable Area 2) Overlay Zone, the Coastal Height Limitation Overlay Zone, the Parking Impact Overlay Zone (Beach-Impact, PIOZ-Coastal-Impact, PIOZ-Campus-Impact), and the Residential Tandem Parking Overlay Zone within the La Jolla Community Plan area. The project site is legally described as Lot 2 in Block 18 of La Jolla Shores Unit No. 1, according to Map thereof No. 1913, filed in the Office of the County Recorder of San Diego County, June 3, 1926.