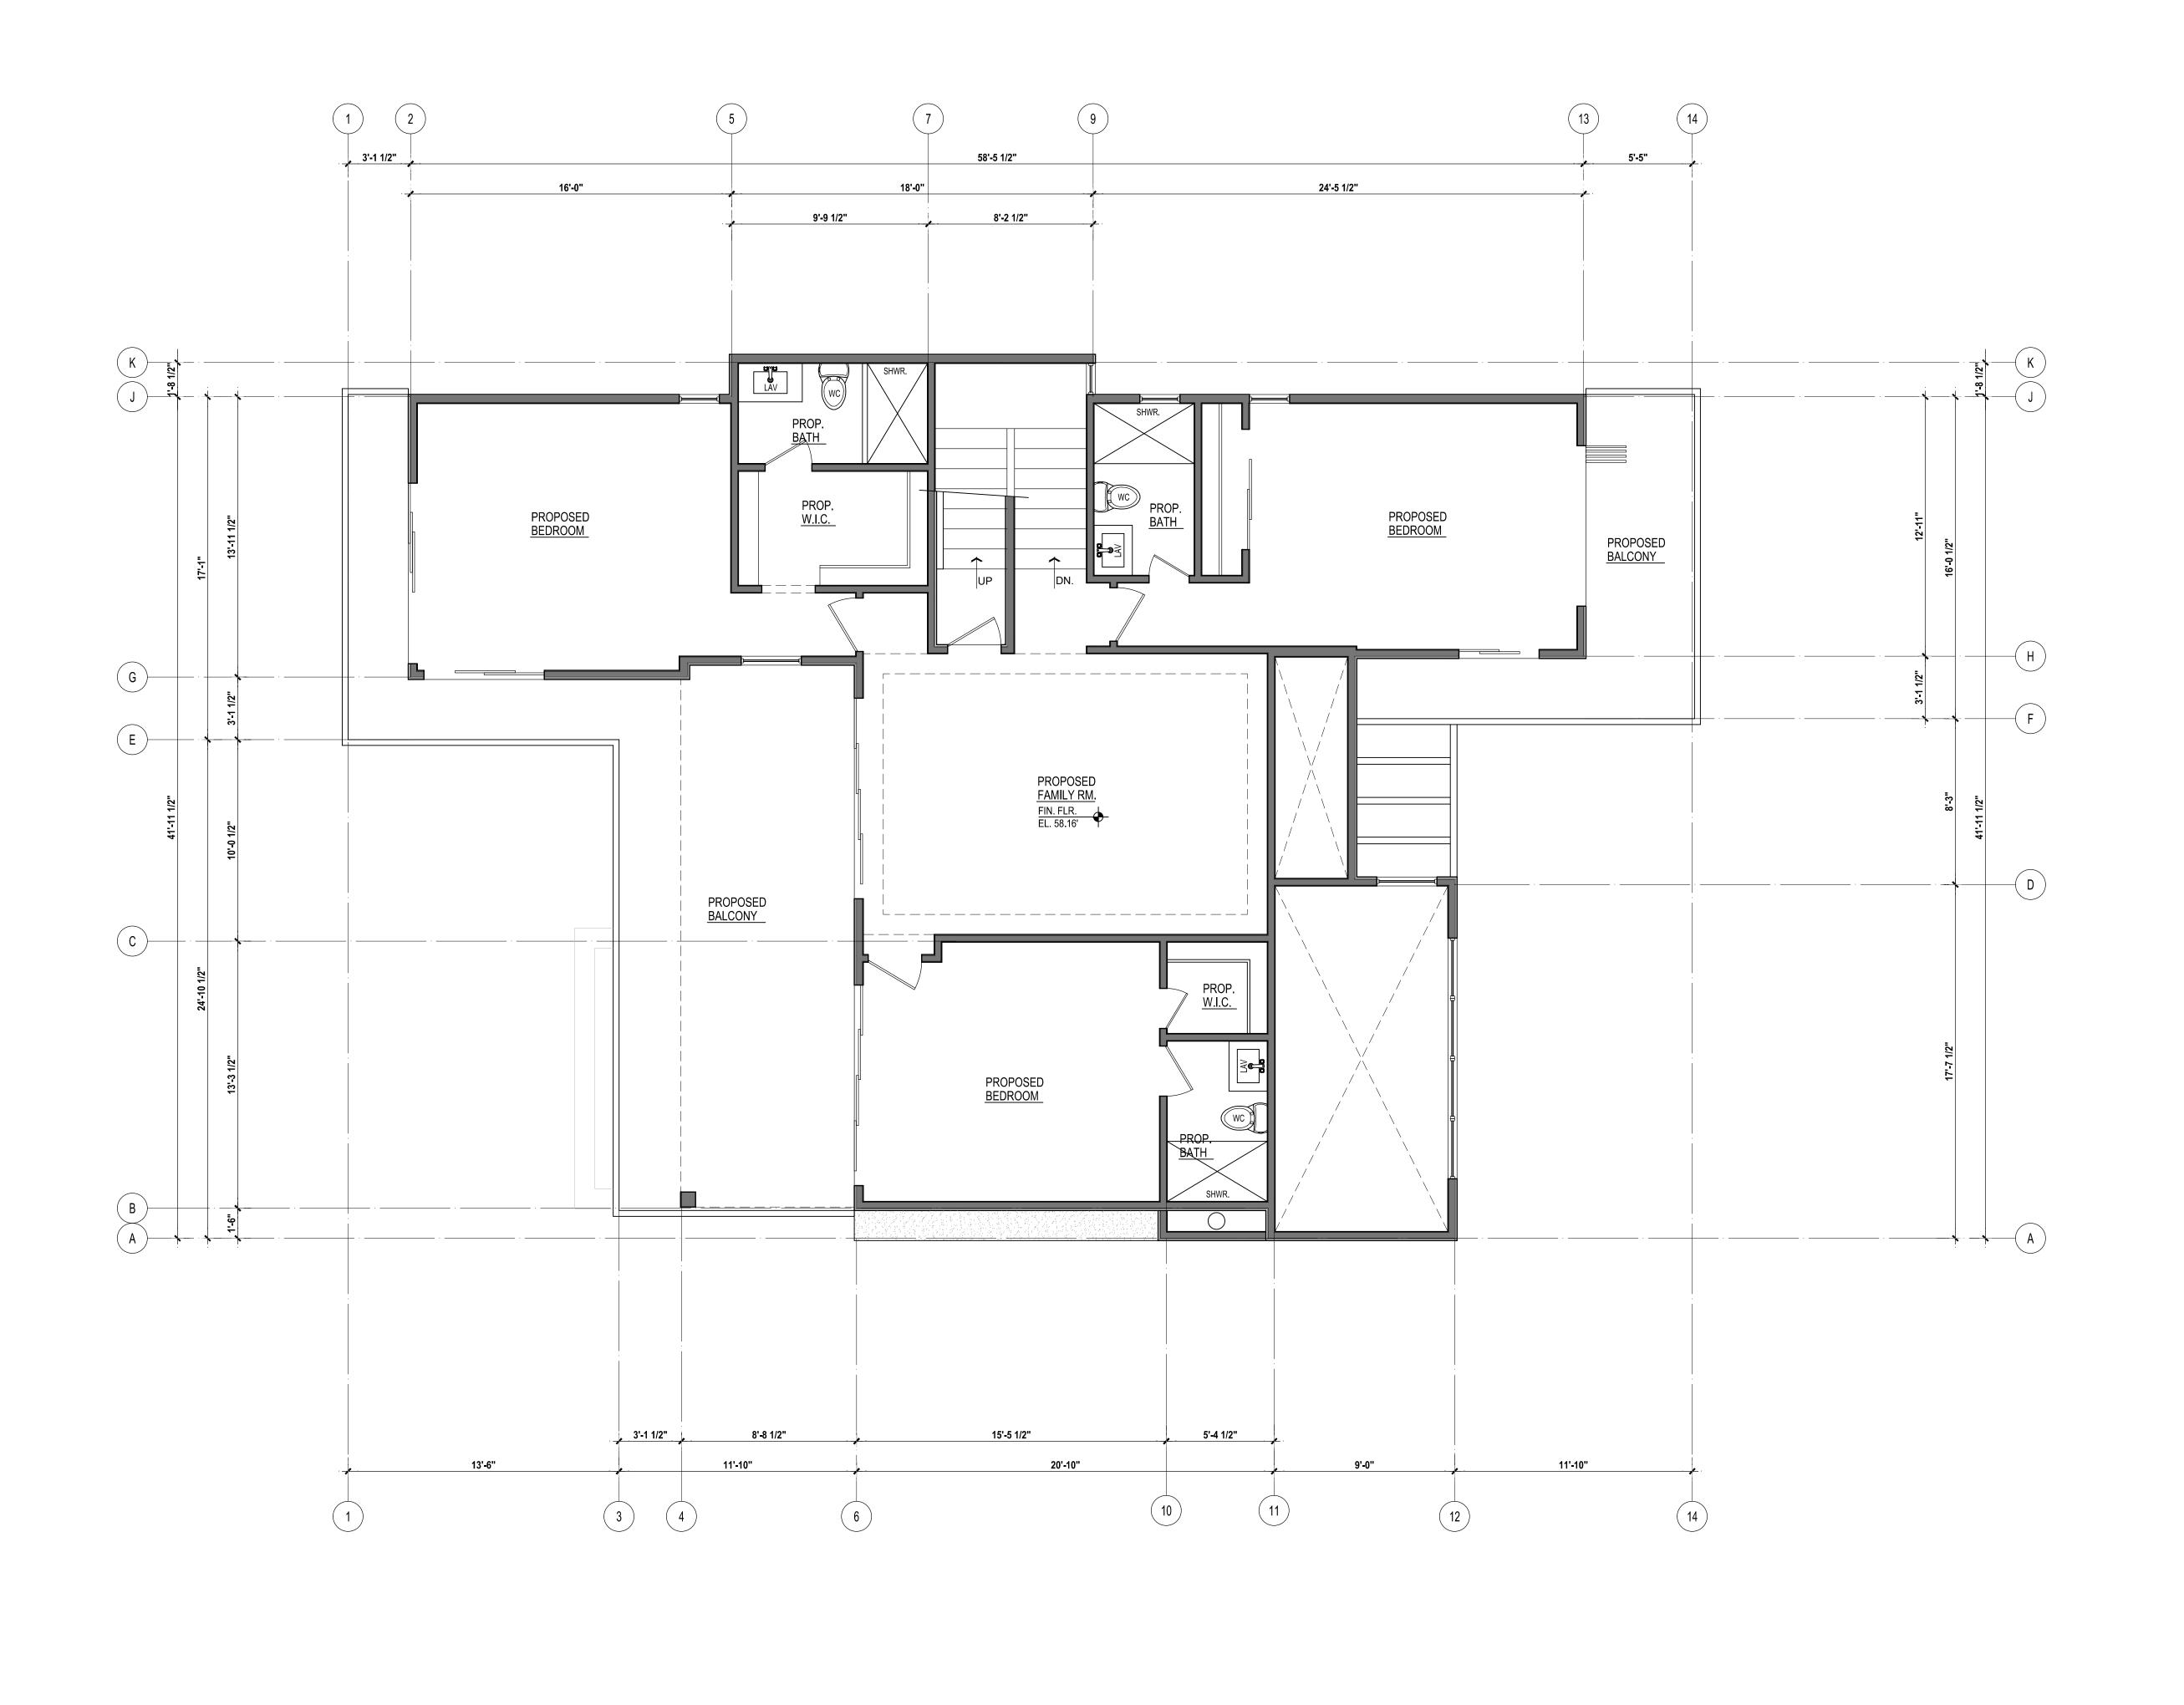

### a. The proposed development will not adversely affect the applicable land use plan.

The project is located at 8516 La Jolla Shores Drive and is developed with a 1,616 square-foot, one-story, single-family residence within an urbanized area in the La Jolla Community Plan (Community Plan) area. The site is more than 300 feet from the average mean high tide line and is not within the first public roadway. The project includes the construction of a 1,575 square-foot, second-story addition, and a 240 square-foot roof deck. The 0.13-acre site is designated by the Community Plan for low density residential uses (5-9 dwelling units/acre), and the project is consistent with this land use designation. In addition, there are no public view corridors, vantage points, or physical access routes from the project site.

### b. The proposed development will not be detrimental to the public, health, safety, and welfare.

The project is located at 8516 La Jolla Shores Drive and is developed with a 1,616 square-foot, one-story single-family residence within the La Jolla community. The project includes the construction of a 1,575 square-foot, second-story addition, and a 240 square-foot roof deck.

**Development Code.** 

The project is located at 8516 La Jolla Shores Drive and is developed with a 1,616 square-foot, one-story single-family residence within the La Jolla community. The project includes the construction of a 1,575 square-foot, second-story addition, and a 240 square-foot roof deck. The project site is not located within the first public roadway, and there are no public view corridors, vantage points, or physical access routes from the project site. In addition, the project complies with all the development standards required by the La Jolla Shores Plan District Single Family Zone, including height, density, building setbacks, lot coverage, and parking. No deviations or variances are required. Therefore, the project will comply with the regulations of the Land Development Code.

### The project shall include:

- a. Construction of a 1,575 square-foot, second-story addition, and a 240 square-foot roof deck; and
- b. Public and private accessory improvements determined by the Development Services Department to be consistent with the land use and development standards for this site in accordance with the adopted community plan, the California Environmental Quality Act [CEQA] and the CEQA Guidelines, the City Engineer's requirements, zoning regulations, conditions of this Permit, and any other applicable regulations of the SDMC.