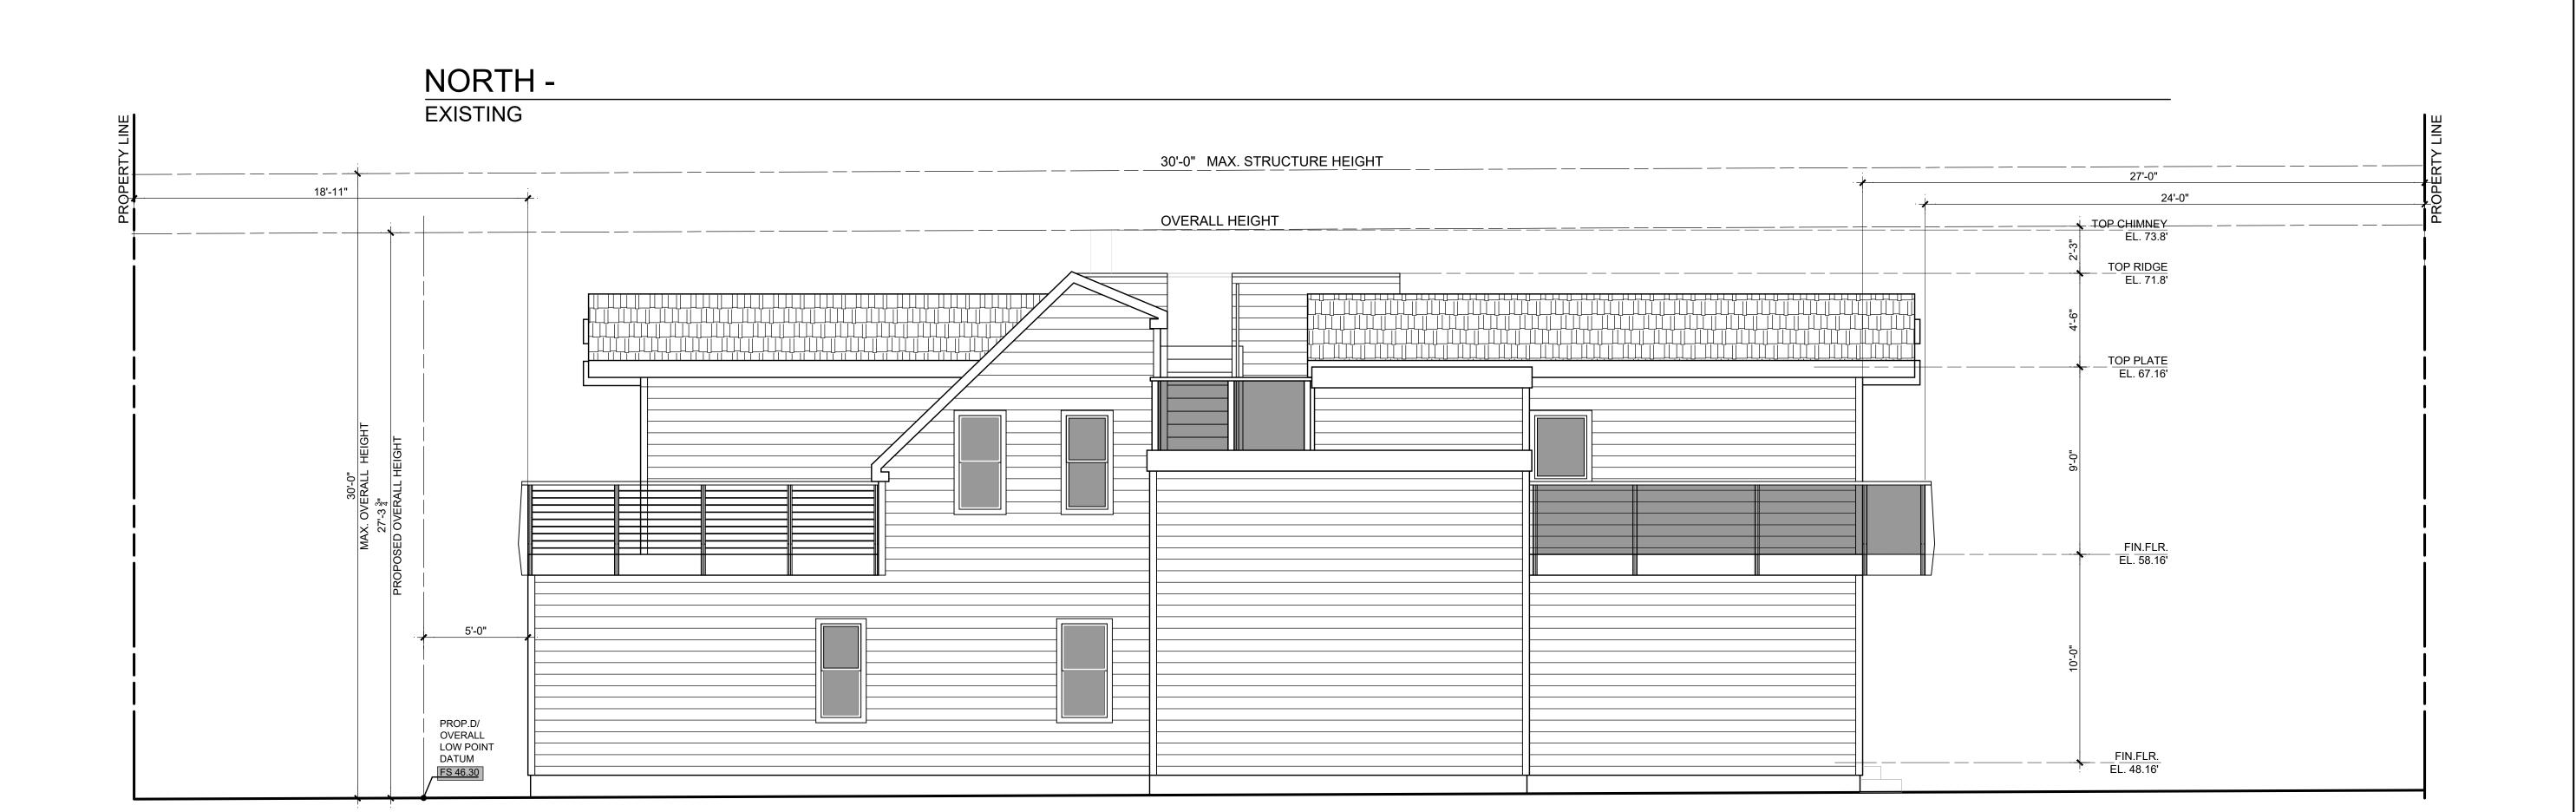

### **DISCUSSION**

The project includes the construction of a 1,575 square-foot, second-story addition, and a 240 square-foot roof deck. The site is designated by the La Jolla Community Plan (Community Plan) for low density residential uses (5-9 dwelling units/acre), and the project is consistent with this land use designation. There are no public view corridors, vantage points, or physical access routes from the project site.

### a. The proposed development will not adversely affect the applicable land use plan.

The project is located at 8516 La Jolla Shores Drive and is developed with a 1,616 square-foot, one-story, single-family residence within an urbanized area in the La Jolla Community Plan (Community Plan) area. The site is more than 300 feet from the average mean high tide line and is not within the first public roadway. The project includes the construction of a 1,575 square-foot, second-story addition, and a 240 square-foot roof deck. The 0.13-acre site is designated by the Community Plan for low density residential uses (5-9 dwelling units/acre), and the project is consistent with this land use designation. In addition, there are no public view corridors, vantage points, or physical access routes from the project site.

### **Presentation**

 Presenter summarized the project by stating they are processing a site development permit for a second story addition over the existing footprint of the house. No modification of front or rear setback. Front setback is 19 feet from curb. Side setbacks are 2'6" on south side and 5'3" on north side. An 18' addition to the ground floor is the exception to the north side setback, resulting in a 3'3" setback to accommodate a stairway and bath.

- FAR of .59 is less than neighboring FAR's.
- The exterior finish includes white siding with black trim.
- A large tree in front of the house will block the view of it from the street. No
  public views will be impacted. A small roof deck will not be visible from the
  street.
- The landscaping coverage requirement of thirty percent is being met. The building height is 25'6".
- The homeowners have spoke to the neighbors about the project and the neighbors had no issues and even signed a letter. Applicant has not heard of any issues from anyone.