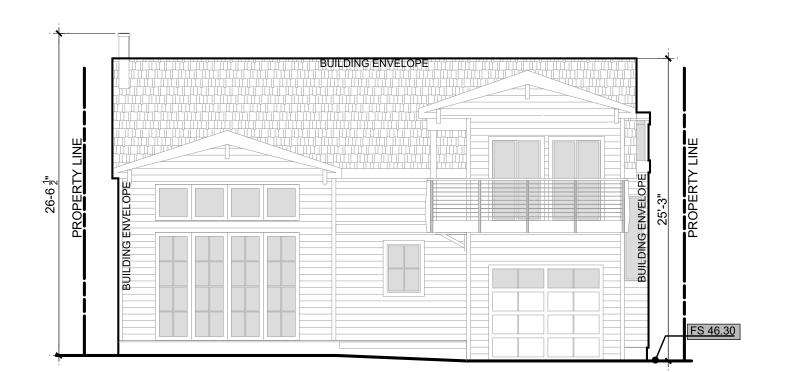

### **Presentation**

 Presenter summarized the project by stating they are processing a site development permit for a second story addition over the existing footprint of the house. No modification of front or rear setback. Front setback is 19 feet from curb. Side setbacks are 2'6" on south side and 5'3" on north side. An 18' addition to the ground floor is the exception to the north side setback, resulting in a 3'3" setback to accommodate a stairway and bath.

- FAR of .59 is less than neighboring FAR's.
- The exterior finish includes white siding with black trim.
- A large tree in front of the house will block the view of it from the street. No
  public views will be impacted. A small roof deck will not be visible from the
  street.
- The landscaping coverage requirement of thirty percent is being met. The building height is 25'6".
- The homeowners have spoke to the neighbors about the project and the neighbors had no issues and even signed a letter. Applicant has not heard of any issues from anyone.

### Comments

- Goese asked for a north elevation drawing. He questioned how the reduced setback on the north side yard to 3'3" compared with other side setbacks in the area. The presenter mentioned a 300' survey they prepared that verified there are other 3' setbacks in the area. Moser asked about the south side set back. Presenter said it is existing 2'6" and is to remain.
- Donovan asked about the north setback for a neighbor, which the presenter said was 15' or 20'. She then asked about the side setback for a house on the other side of the subject site. Presenter said it was 3' compared to subject property setback of 2'6". Donovan was concerned about view corridors and fire hazard due to the small side setbacks. Presenter said setbacks and landscaping comply with the building code. Donovan requested presenter to step back on the sides of the second story to preserve views, especially since neighboring houses go up two stories without any step backs. Presenter said the subject site is one of the narrowest lots in the area, which needs to be considered. Goese interjected that this is not a public view corridor, which are protected. Weissman said the PDO has language discouraging a walledoff look and having the two, two-story structures next to each other would create a walled effect. Donovan asked what was being done at 8508 La Jolla Shores Dr., as no notice has been posted. She requested information from staff. Weissman questioned lack of articulation on the sides, though front and rear and articulated because of decks. Presenter responded that if the second story were stepped back 2-3' it would create a gap between the wall and the chimney, which would not improve the view significantly.