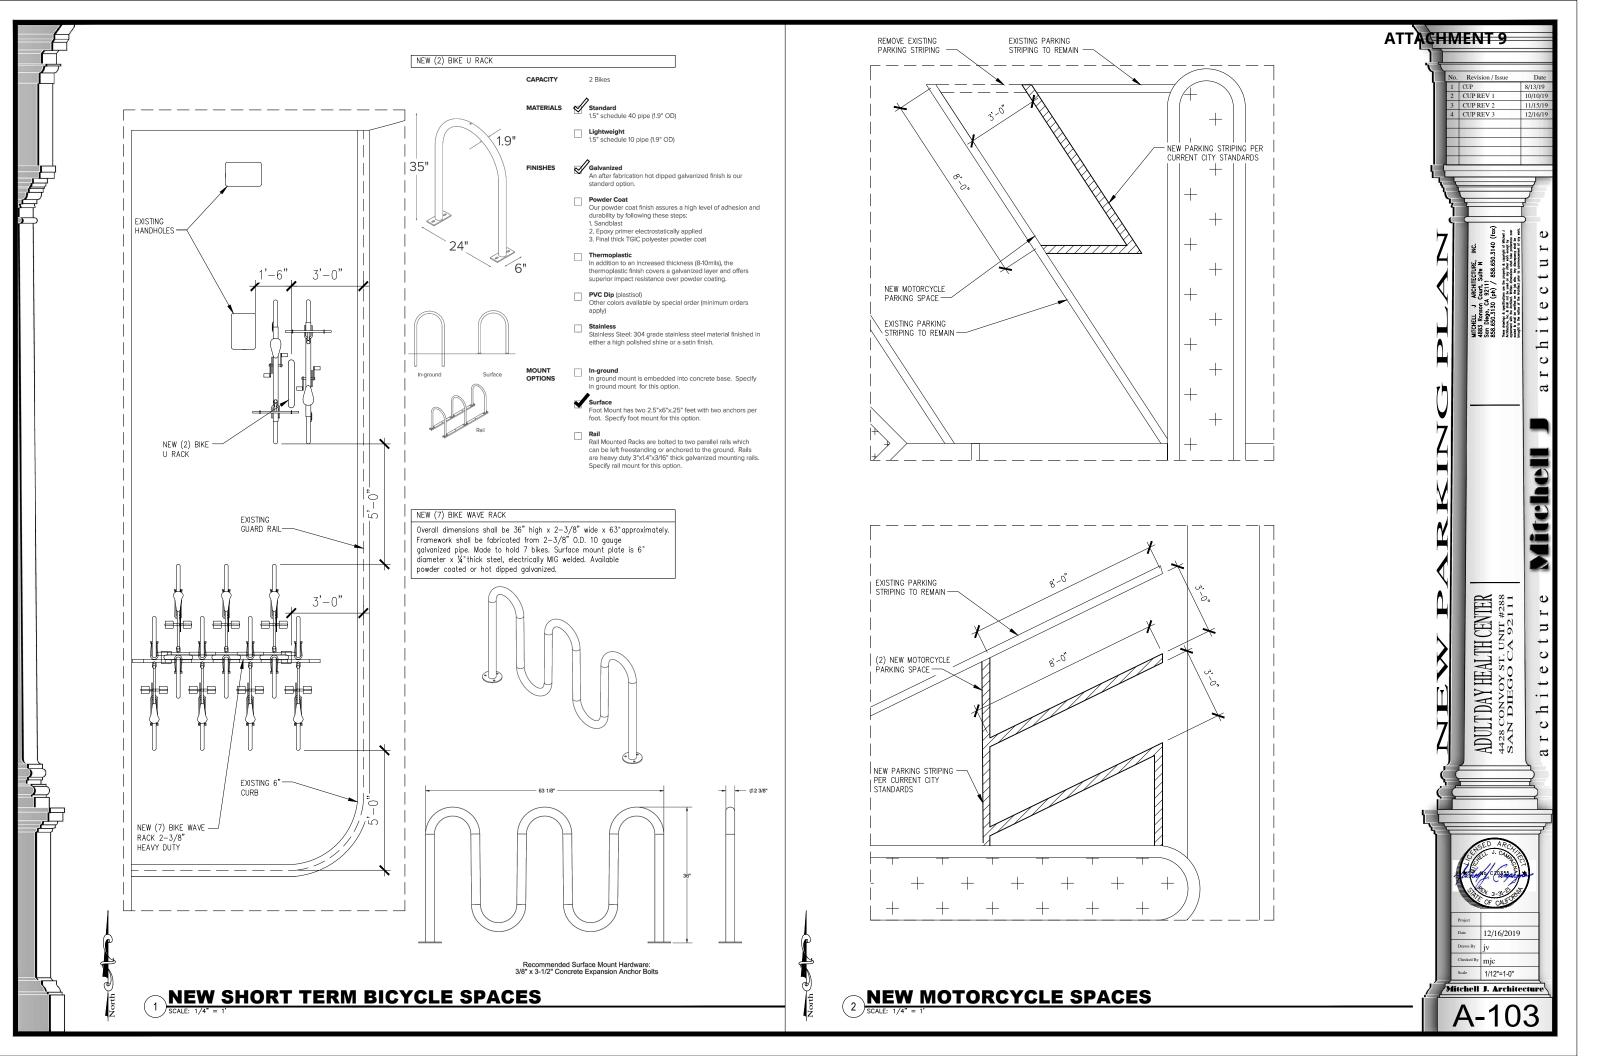

### **Project Description**

The project proposes a Conditional Use Permit to allow the operation of an Adult Day Health Center in an existing 8,416 square-foot tenant space within an existing, one story 54,480 square-foot building at 4428 Convoy Street, Suite 288. The property does not require any modifications to the interior or exterior of the building. The proposed use requires a change of occupancy building permit. Proposed public improvements include the reconstruction of existing driveways adjacent to the site on Convoy Street and the curb ramp at Armour Street and Convoy Street to meet City standards. The project also proposes the restriping of the parking area to increase the number of parking spaces from 158 to 170 off-street parking spaces, which includes the 12 spaces required for the use, and the 158 spaces required for all other uses on site.

### TRANSPORTATION REQUIREMENTS

- 19. All automobile, motorcycle and bicycle parking spaces must be constructed in accordance with the requirements of the SDMC. All on-site parking stalls and aisle widths shall be in compliance with requirements of the City's Land Development Code and shall not be converted and/or utilized for any other purpose, unless otherwise authorized in writing by the appropriate City decision maker in accordance with the SDMC.
- 20. The center shall provide transportation and/or assistance in arranging transportation services for participants.
- 21. No more than twelve staff shall be permitted on site at maximum shift.