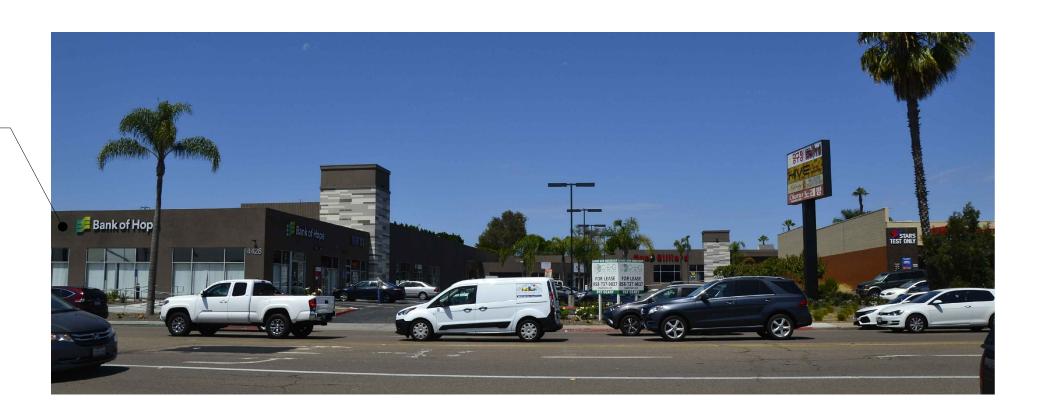

The proposed Adult Day Health Center would be located in an 8,416 square-foot tenant space, previously occupied by a dance school, within an existing 54,480 square-foot building. Other uses within the building include restaurants and a billiards hall. The site is located within an urbanized community and is surrounded by commercial businesses including a gas station, smoke shop, retail establishments to the north. To the south is a commercial strip mall with retail establishments and restaurants. To the east, across Convoy street, is a commercial strip mall with restaurants. To the west are commercial establishments including a fitness center and restaurants and residential development.

### **Project Description**

The project proposes a Conditional Use Permit to allow the operation of an Adult Day Health Center in an existing 8,416 square-foot tenant space within an existing, one story 54,480 square-foot building at 4428 Convoy Street, Suite 288. The property does not require any modifications to the interior or exterior of the building. The proposed use requires a change of occupancy building permit. Proposed public improvements include the reconstruction of existing driveways adjacent to the site on Convoy Street and the curb ramp at Armour Street and Convoy Street to meet City standards. The project also proposes the restriping of the parking area to increase the number of parking spaces from 158 to 170 off-street parking spaces, which includes the 12 spaces required for the use, and the 158 spaces required for all other uses on site.