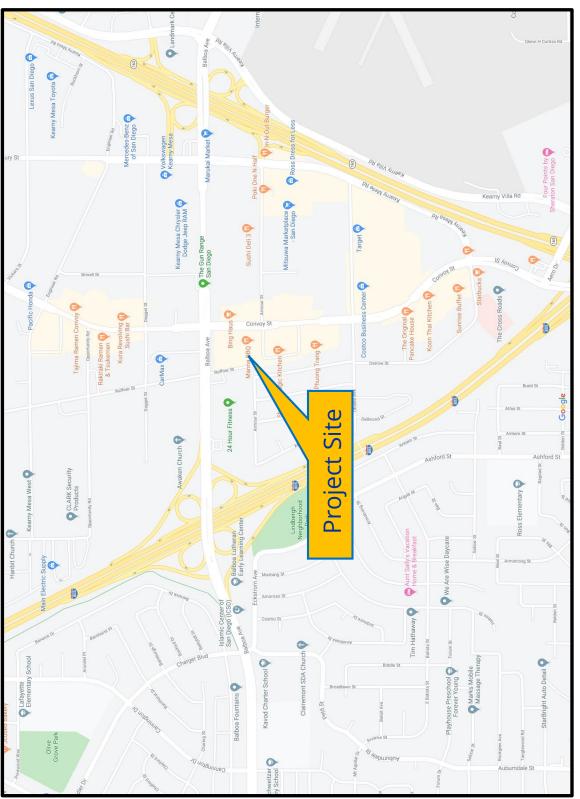

### BACKGROUND

The 2.93-acre project site is located at 4428 Convoy Street, Suite 288, in the IL-3-1 Zone. The project site is also located within the Airport Land Use Compatibility Overlay Zone (MCAS Miramar and Montgomery Field), the Airport Influence Area – Review Area 1 (Montgomery Field) and Review Area 2 (MCAS Miramar), Federal Aviation Administration (FAA) Part 77 Noticing Area, and the Transit Priority Area within the Kearny Mesa Community Plan area.

The proposed Adult Day Health Center would be located in an 8,416 square-foot tenant space, previously occupied by a dance school, within an existing 54,480 square-foot building. Other uses within the building include restaurants and a billiards hall. The site is located within an urbanized community and is surrounded by commercial businesses including a gas station, smoke shop, retail establishments to the north. To the south is a commercial strip mall with retail establishments and restaurants. To the east, across Convoy street, is a commercial strip mall with restaurants. To the west are commercial establishments including a fitness center and restaurants and residential development.