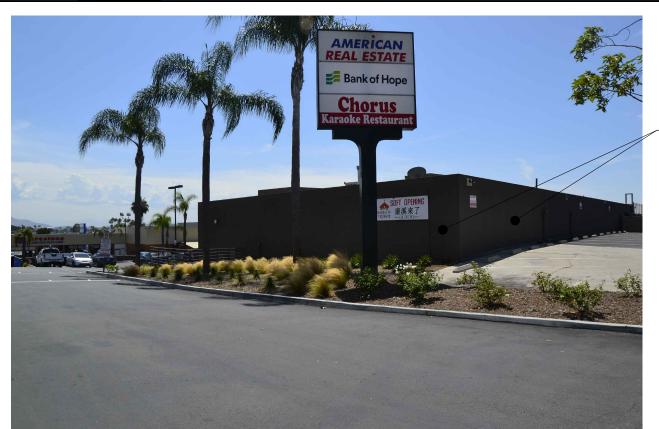

The proposed Adult Day Health Center would be located in an 8,416 square-foot tenant space, previously occupied by a dance school, within an existing 54,480 square-foot building. Other uses within the building include restaurants and a billiards hall. The site is located within an urbanized community and is surrounded by commercial businesses including a gas station, smoke shop, retail establishments to the north. To the south is a commercial strip mall with retail establishments and restaurants. To the east, across Convoy street, is a commercial strip mall with restaurants. To the west are commercial establishments including a fitness center and restaurants and residential development.

### **Project Description**

The project proposes a Conditional Use Permit to allow the operation of an Adult Day Health Center in an existing 8,416 square-foot tenant space within an existing, one story 54,480 square-foot building at 4428 Convoy Street, Suite 288. The property does not require any modifications to the interior or exterior of the building. The proposed use requires a change of occupancy building permit. Proposed public improvements include the reconstruction of existing driveways adjacent to the site on Convoy Street and the curb ramp at Armour Street and Convoy Street to meet City standards. The project also proposes the restriping of the parking area to increase the number of parking spaces from 158 to 170 off-street parking spaces, which includes the 12 spaces required for the use, and the 158 spaces required for all other uses on site.