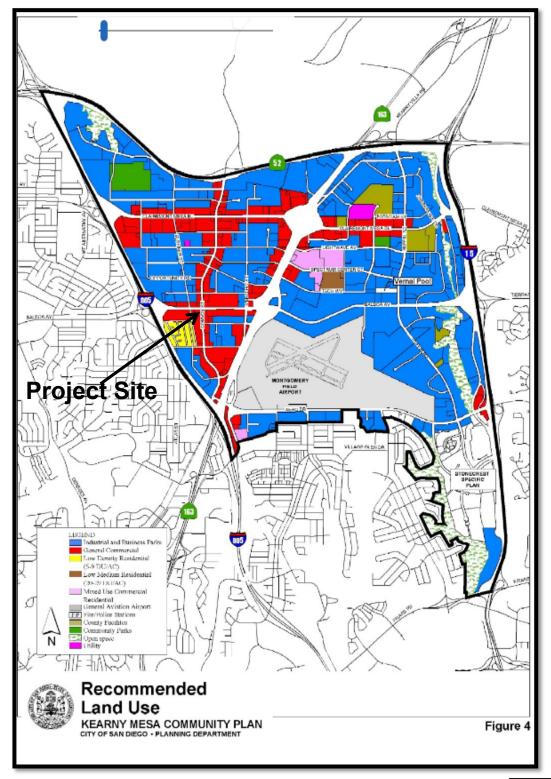

### Community Plan Analysis.

The Kearny Mesa Community Plan designates the site for General Commercial use. The General Commercial land use designation allows a wide variety of office, retail, and other commercial uses

including automobile sales and repair, restaurants, fast food outlets, furniture stores, and commercial services establishments. In addition, the community plan identifies the major commercial corridors of Clairemont Mesa Boulevard and Convoy Street for General Commercial use in an effort to expand the commercial core. The general commercial uses are intended to attract clientele from inside and outside the community with minimal disturbance to neighboring industrial and office uses. The proposed Adult Day Health Center is a commercial service use consistent with the General Commercial land use designation and commercial corridor as identified in the Kearny Mesa Community Plan.