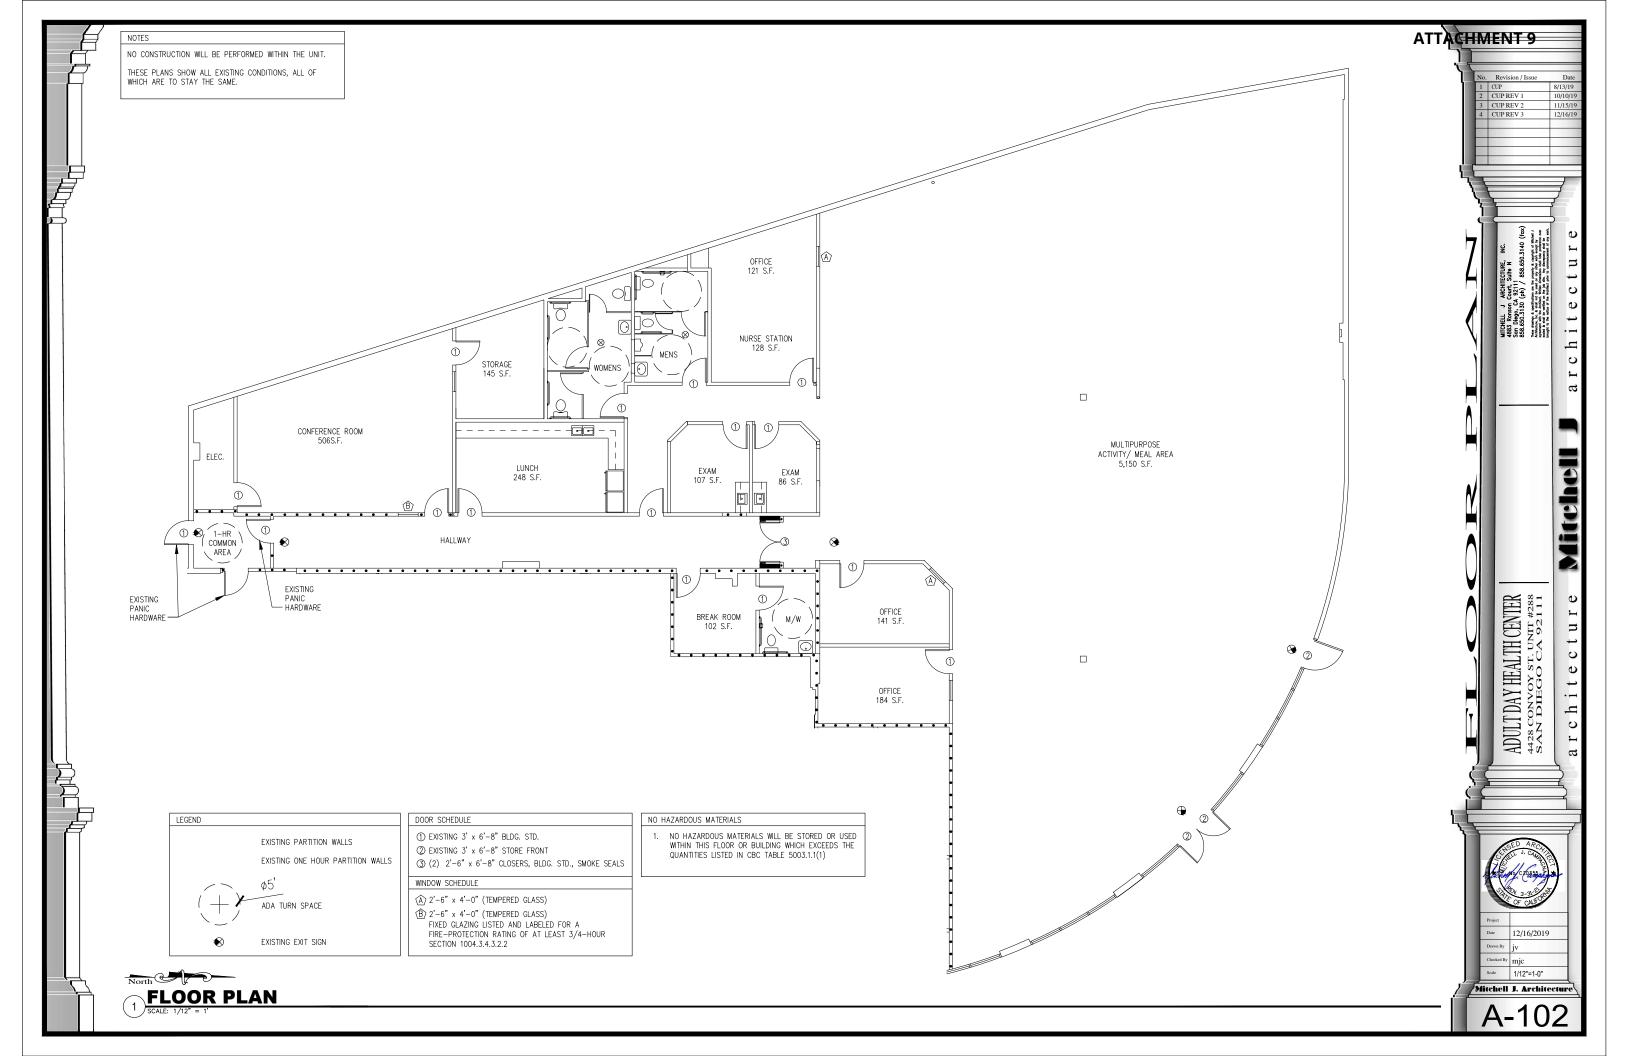

The proposed Adult Day Health Center would be located in an 8,416 square-foot tenant space, previously occupied by a dance school, within an existing 54,480 square-foot building. Other uses within the building include restaurants and a billiards hall. The site is located within an urbanized community and is surrounded by commercial businesses including a gas station, smoke shop, retail establishments to the north. To the south is a commercial strip mall with retail establishments and restaurants. To the east, across Convoy street, is a commercial strip mall with restaurants. To the west are commercial establishments including a fitness center and restaurants and residential development.

### **Project Description**

The project proposes a Conditional Use Permit to allow the operation of an Adult Day Health Center in an existing 8,416 square-foot tenant space within an existing, one story 54,480 square-foot building at 4428 Convoy Street, Suite 288. The property does not require any modifications to the interior or exterior of the building. The proposed use requires a change of occupancy building permit. Proposed public improvements include the reconstruction of existing driveways adjacent to the site on Convoy Street and the curb ramp at Armour Street and Convoy Street to meet City standards. The project also proposes the restriping of the parking area to increase the number of parking spaces from 158 to 170 off-street parking spaces, which includes the 12 spaces required for the use, and the 158 spaces required for all other uses on site.