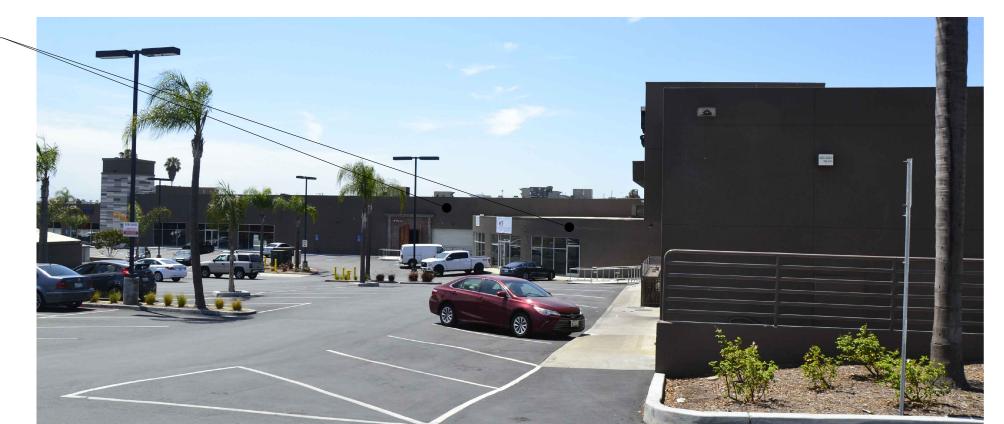

The proposed Adult Day Health Center would be located in an 8,416 square-foot tenant space, previously occupied by a dance school, within an existing 54,480 square-foot building. Other uses within the building include restaurants and a billiards hall. The site is located within an urbanized community and is surrounded by commercial businesses including a gas station, smoke shop, retail establishments to the north. To the south is a commercial strip mall with retail establishments and restaurants. To the east, across Convoy street, is a commercial strip mall with restaurants. To the west are commercial establishments including a fitness center and restaurants and residential development.

### **Project Description**

The project proposes a Conditional Use Permit to allow the operation of an Adult Day Health Center in an existing 8,416 square-foot tenant space within an existing, one story 54,480 square-foot building at 4428 Convoy Street, Suite 288. The property does not require any modifications to the interior or exterior of the building. The proposed use requires a change of occupancy building permit. Proposed public improvements include the reconstruction of existing driveways adjacent to the site on Convoy Street and the curb ramp at Armour Street and Convoy Street to meet City standards. The project also proposes the restriping of the parking area to increase the number of parking spaces from 158 to 170 off-street parking spaces, which includes the 12 spaces required for the use, and the 158 spaces required for all other uses on site.