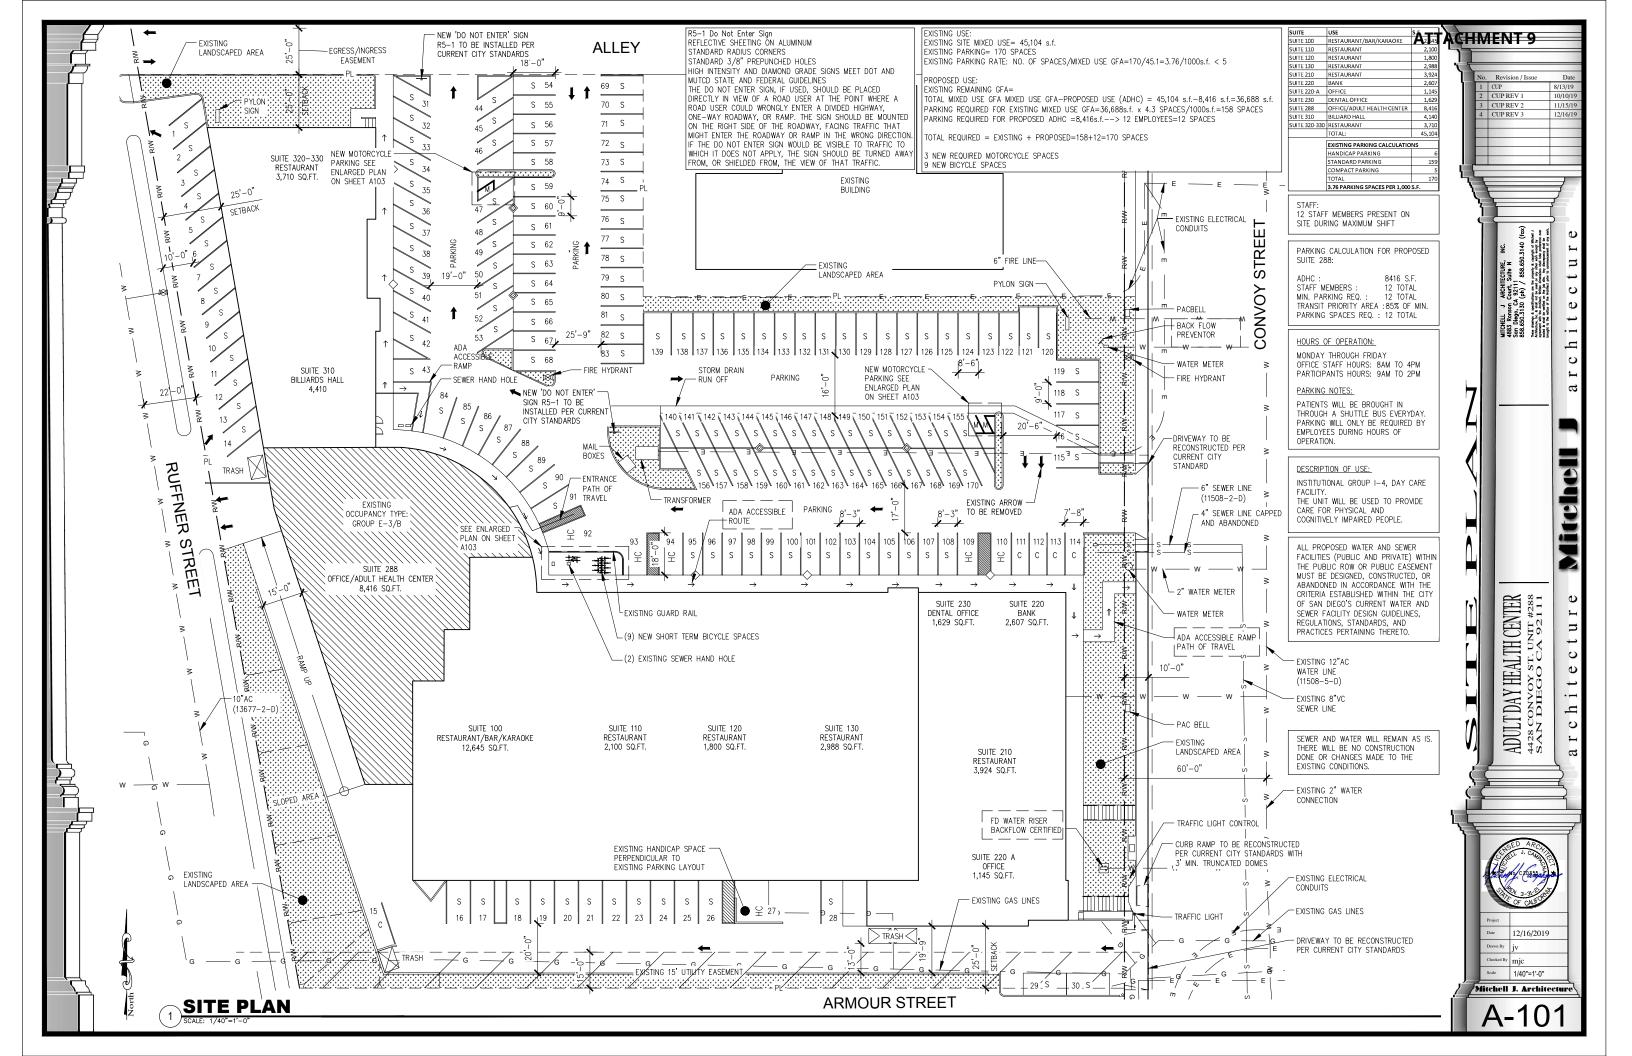

The proposed Adult Day Health Center would be located in an 8,416 square-foot tenant space, previously occupied by a dance school, within an existing 54,480 square-foot building. Other uses within the building include restaurants and a billiards hall. The site is located within an urbanized community and is surrounded by commercial businesses including a gas station, smoke shop, retail establishments to the north. To the south is a commercial strip mall with retail establishments and restaurants. To the east, across Convoy street, is a commercial strip mall with restaurants. To the west are commercial establishments including a fitness center and restaurants and residential development.

### **Project Description**

The project proposes a Conditional Use Permit to allow the operation of an Adult Day Health Center in an existing 8,416 square-foot tenant space within an existing, one story 54,480 square-foot building at 4428 Convoy Street, Suite 288. The property does not require any modifications to the interior or exterior of the building. The proposed use requires a change of occupancy building permit. Proposed public improvements include the reconstruction of existing driveways adjacent to the site on Convoy Street and the curb ramp at Armour Street and Convoy Street to meet City standards. The project also proposes the restriping of the parking area to increase the number of parking spaces from 158 to 170 off-street parking spaces, which includes the 12 spaces required for the use, and the 158 spaces required for all other uses on site.

As stated above, the proposed Adult Day Health Center will bring participants, primarily senior citizens, to and from the location by a transport service. The proposed center will be open Monday through Friday from 8:00 am to 4:00 pm. The proposed services include musical therapy, bingo, vital signs monitoring, caregiver support, sensory stimulation, personalized exercise programs and counseling. The project complies with all applicable regulations of the IL-3-1 Zone, and the separately regulated use regulations set forth in SDMC Section 141.0606, including observing the minimum 1,000 foot required distance from businesses that handle or store hazardous material as specified in SDMC Section 141.0606(c).