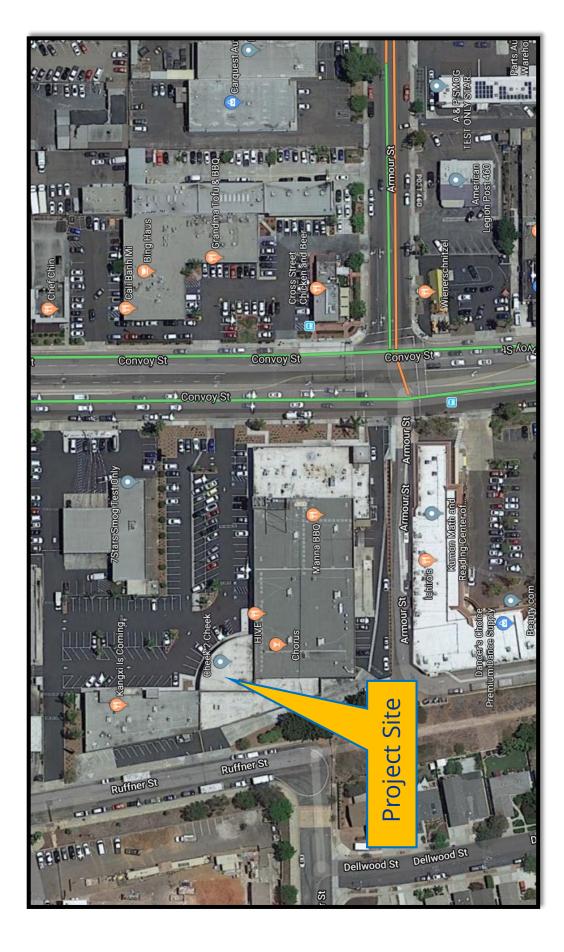

The proposed Adult Day Health Center would be located in an 8,416 square-foot tenant space, previously occupied by a dance school, within an existing 54,480 square-foot building. Other uses within the building include restaurants and a billiards hall. The site is located within an urbanized community and is surrounded by commercial businesses including a gas station, smoke shop, retail establishments to the north. To the south is a commercial strip mall with retail establishments and restaurants. To the east, across Convoy street, is a commercial strip mall with restaurants. To the west are commercial establishments including a fitness center and restaurants and residential development.