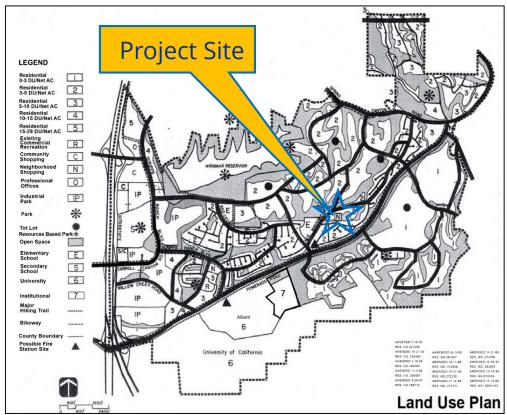

#### BACKGROUND.

The project is an application for a Conditional Use Permit (CUP) for an Alcoholic Beverage Outlet to allow the sale of beer, wine and distilled spirits in accordance with a Type 21 Alcohol and Beverage Control (ABC) license in an existing 1,825 square-foot retail tenant space within an existing shopping center at 10299 Scripps Trail, Suite A, adjacent to Rue Des Amis to the North and Scripps Trail to the West (Attachment 1). The 1.07-acre project site is in the CN-1-2 Zone, the Federal Aviation Administration (FAA) Part 77 Notification Area (MCAS-Miramar), and the Residential Tandem Parking Overlay Zone. The site is designated Convenience Commercial in the Scripps Miramar Ranch Community Plan (SMRCP) (Attachment 2).

#### **Community Plan Consistency**

The SMRCP's Commercial Element designates the site as Convenience Commercial in order to encourage high design standards within commercial developments while providing sufficient commercial area to meet the needs of the community. The SMRCP does not specifically address the sale of alcohol or Alcoholic Beverage Outlets; however, the sale of alcohol products is defined as a commercial retail use in the Land Development Code and is permitted as a limited use or with approval of a CUP. The proposed sale of beer, wine, and distilled spirits within the existing convenience store is consistent with the underlying Convenience Commercial land use designation and would continue to provide the range of goods which have been fulfilling the community's needs.

**Project Site** 

Market at the Ranch CUP / 10299 Scripps Trail, Suite A PROJECT NO. 660375

## **Land Use Map**

Market at the Ranch CUP / 10299 Scripps Trail, Suite A PROJECT NO. 660375

**Aerial Photo**Market at the Ranch CUP / 10299 Scripps Trail, Suite A PROJECT NO. 660375

| PROJECT DATA SHEET                   |                                                                                                                                                                                                                                                |  |  |
|--------------------------------------|------------------------------------------------------------------------------------------------------------------------------------------------------------------------------------------------------------------------------------------------|--|--|
| PROJECT NAME:                        | Market at the Ranch CUP                                                                                                                                                                                                                        |  |  |
| PROJECT DESCRIPTION:                 | Conditional Use Permit for the operation of an Alcoholic Beverage Outlet within an existing 1,825 square-foot neighborhood market, conditioned upon the issuance of a Type 21 license from the State Department of Alcoholic Beverage Control. |  |  |
| COMMUNITY PLAN AREA:                 | Scripps Miramar Ranch Community Plan                                                                                                                                                                                                           |  |  |
| DISCRETIONARY ACTIONS:               | Conditional Use Permit                                                                                                                                                                                                                         |  |  |
| COMMUNITY PLAN LAND USE DESIGNATION: | Convenience Commercial                                                                                                                                                                                                                         |  |  |
|                                      |                                                                                                                                                                                                                                                |  |  |