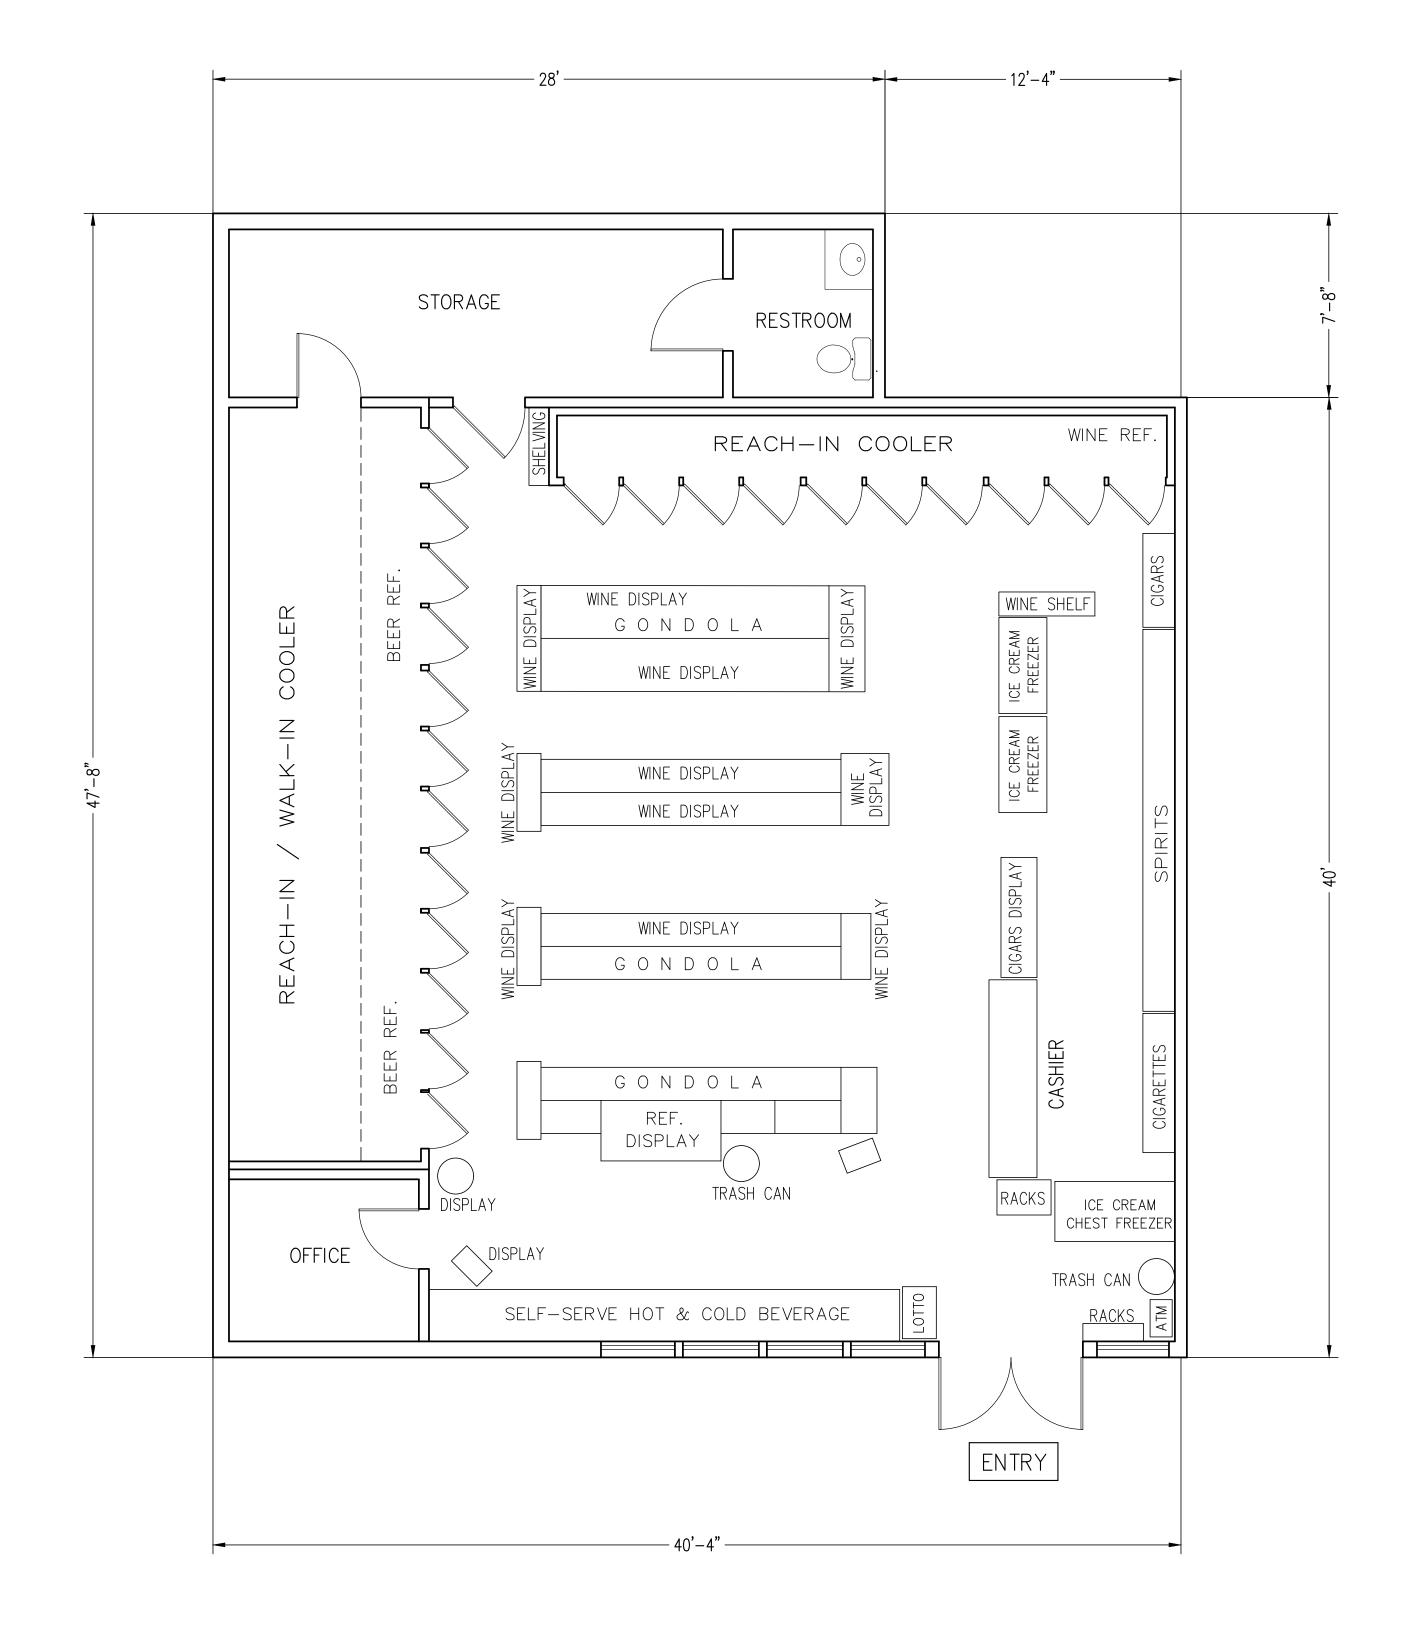

#### **PLANNING/DESIGN REQUIREMENTS:**

- 16. The automobile, motorcycle and bicycle parking spaces must be constructed in accordance with the requirements of the SDMC. All on-site parking stalls and aisle widths shall be in compliance with requirements of the City's Land Development Code and shall not be converted and/or utilized for any other purpose, unless otherwise authorized in writing authorized by the appropriate City decision maker in accordance with the SDMC.
- 17. Owner/Permittee shall post a copy of the Conditional Use Permit conditions in the licensed premises in a place where they may be readily viewed by any member of the general public or any member of a government agency.
- 18. The sale of alcoholic beverages shall be accessory and limited to a maximum of 500 square feet of the floor area of the market as shown on Exhibit "A".
- 19. All private outdoor lighting shall be shaded and adjusted to fall on the same premises where such lights are located and in accordance with the applicable regulations in the SDMC.
- 20. Pool or billiard tables, foosball or pinball games, arcade style video and electronic games, or coin-operated amusement devices are not permitted on the premises.
- 21. Exterior public pay phones that permit incoming calls are not permitted on the premises, adjacent public sidewalks, or areas under the control of the Owner/Permittee.
- 22. The Owner/Permittee shall provide illumination, at a minimum level of 0.4-foot candles per square foot, on the exterior of the alcoholic beverage outlet, including adjacent public sidewalks and areas under the control of the Owner/Permittee. The illumination shall be in operation during all hours of darkness while the outlet is open for business so that persons standing on or near the premises at night are identifiable by law enforcement personnel. The required illumination shall be shielded and directed so that it does not shine on adjacent properties.
- 23. A maximum of 33 percent of the square footage of the windows and doors of the premises may bear advertising or signs of any sort, except for any advertising prohibited by law. All advertising and signs shall be placed and maintained in a manner that ensures that law enforcement personnel have a clear and unobstructed view of the interior of the outlet.
- 24. The Owner/Permittee of the alcoholic beverage outlet shall post a prominent, permanent sign or signs stating, "No loitering, consumption of alcoholic beverages, or open alcoholic beverage containers are allowed inside the premises, in the parking area, or on the public sidewalks adjacent to the premises, violators are subject to arrest." The sign shall be at least two square feet with two-inch block lettering. The sign shall be in English and Spanish.