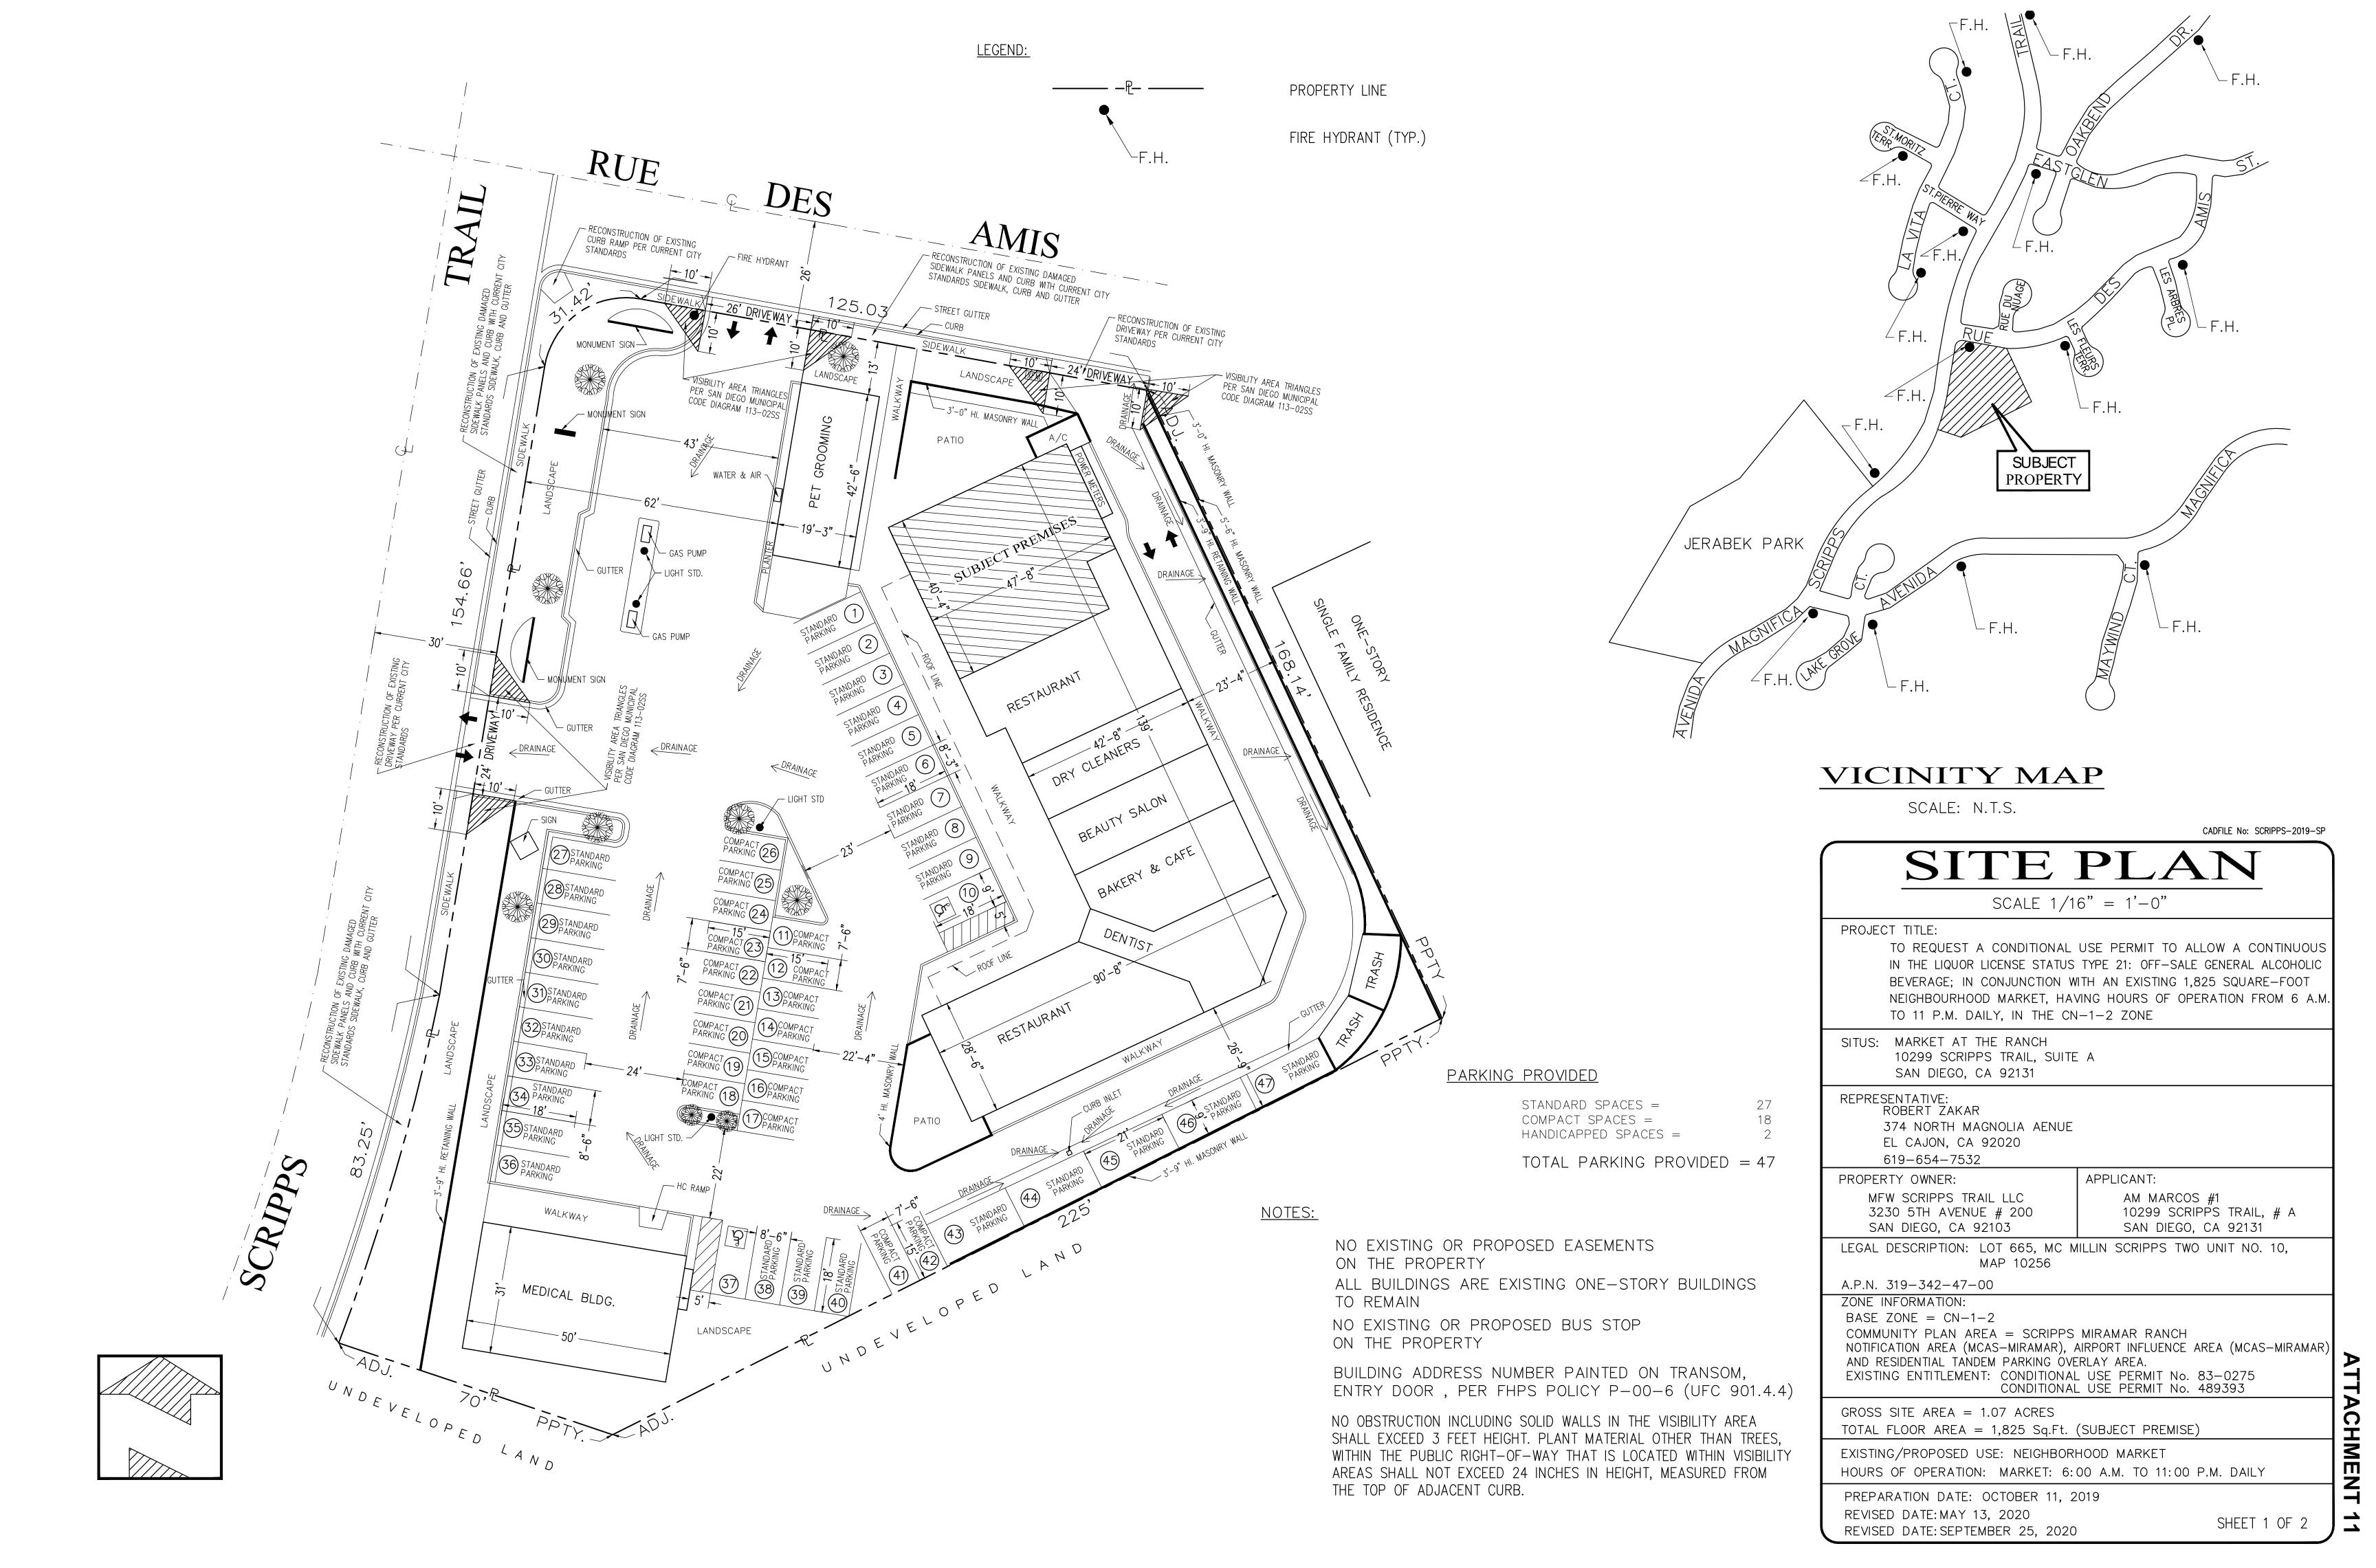

#### BACKGROUND.

The project is an application for a Conditional Use Permit (CUP) for an Alcoholic Beverage Outlet to allow the sale of beer, wine and distilled spirits in accordance with a Type 21 Alcohol and Beverage Control (ABC) license in an existing 1,825 square-foot retail tenant space within an existing shopping center at 10299 Scripps Trail, Suite A, adjacent to Rue Des Amis to the North and Scripps Trail to the West (Attachment 1). The 1.07-acre project site is in the CN-1-2 Zone, the Federal Aviation Administration (FAA) Part 77 Notification Area (MCAS-Miramar), and the Residential Tandem Parking Overlay Zone. The site is designated Convenience Commercial in the Scripps Miramar Ranch Community Plan (SMRCP) (Attachment 2).

The project site is currently improved with a shopping center. Tenant spaces in the building include restaurants, dry cleaners, a beauty salon, a pet salon, a family dentistry office and the subject 1,825 square-foot retail space selling food items. Surrounding uses include residential development to the North and East, restaurants to the South, and the Scripps Ranch Swim and Racquet Club to the West across from Scripps Trail. The applicant Alcoholic Beverage Outlet had a previous CUP No. 489393, approved May 8, 2008, and expired on May 8, 2018.

#### **PLANNING/DESIGN REQUIREMENTS:**

- 16. The automobile, motorcycle and bicycle parking spaces must be constructed in accordance with the requirements of the SDMC. All on-site parking stalls and aisle widths shall be in compliance with requirements of the City's Land Development Code and shall not be converted and/or utilized for any other purpose, unless otherwise authorized in writing authorized by the appropriate City decision maker in accordance with the SDMC.
- 17. Owner/Permittee shall post a copy of the Conditional Use Permit conditions in the licensed premises in a place where they may be readily viewed by any member of the general public or any member of a government agency.
- 18. The sale of alcoholic beverages shall be accessory and limited to a maximum of 500 square feet of the floor area of the market as shown on Exhibit "A".
- 19. All private outdoor lighting shall be shaded and adjusted to fall on the same premises where such lights are located and in accordance with the applicable regulations in the SDMC.
- 20. Pool or billiard tables, foosball or pinball games, arcade style video and electronic games, or coin-operated amusement devices are not permitted on the premises.
- 21. Exterior public pay phones that permit incoming calls are not permitted on the premises, adjacent public sidewalks, or areas under the control of the Owner/Permittee.
- 22. The Owner/Permittee shall provide illumination, at a minimum level of 0.4-foot candles per square foot, on the exterior of the alcoholic beverage outlet, including adjacent public sidewalks and areas under the control of the Owner/Permittee. The illumination shall be in operation during all hours of darkness while the outlet is open for business so that persons standing on or near the premises at night are identifiable by law enforcement personnel. The required illumination shall be shielded and directed so that it does not shine on adjacent properties.
- 23. A maximum of 33 percent of the square footage of the windows and doors of the premises may bear advertising or signs of any sort, except for any advertising prohibited by law. All advertising and signs shall be placed and maintained in a manner that ensures that law enforcement personnel have a clear and unobstructed view of the interior of the outlet.
- 24. The Owner/Permittee of the alcoholic beverage outlet shall post a prominent, permanent sign or signs stating, "No loitering, consumption of alcoholic beverages, or open alcoholic beverage containers are allowed inside the premises, in the parking area, or on the public sidewalks adjacent to the premises, violators are subject to arrest." The sign shall be at least two square feet with two-inch block lettering. The sign shall be in English and Spanish.