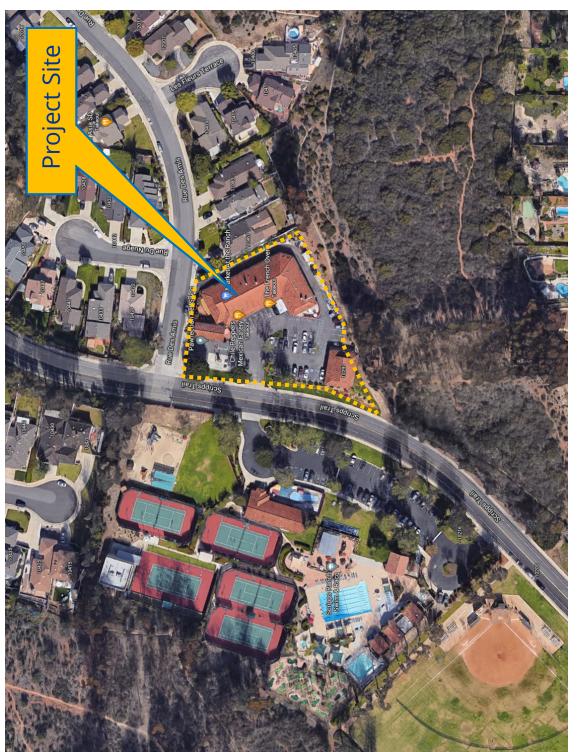

**Project Site** 

Market at the Ranch CUP / 10299 Scripps Trail, Suite A PROJECT NO. 660375

#### BACKGROUND.

The project is an application for a Conditional Use Permit (CUP) for an Alcoholic Beverage Outlet to allow the sale of beer, wine and distilled spirits in accordance with a Type 21 Alcohol and Beverage Control (ABC) license in an existing 1,825 square-foot retail tenant space within an existing shopping center at 10299 Scripps Trail, Suite A, adjacent to Rue Des Amis to the North and Scripps Trail to the West (Attachment 1). The 1.07-acre project site is in the CN-1-2 Zone, the Federal Aviation Administration (FAA) Part 77 Notification Area (MCAS-Miramar), and the Residential Tandem Parking Overlay Zone. The site is designated Convenience Commercial in the Scripps Miramar Ranch Community Plan (SMRCP) (Attachment 2).

The project site is currently improved with a shopping center. Tenant spaces in the building include restaurants, dry cleaners, a beauty salon, a pet salon, a family dentistry office and the subject 1,825 square-foot retail space selling food items. Surrounding uses include residential development to the North and East, restaurants to the South, and the Scripps Ranch Swim and Racquet Club to the West across from Scripps Trail. The applicant Alcoholic Beverage Outlet had a previous CUP No. 489393, approved May 8, 2008, and expired on May 8, 2018.