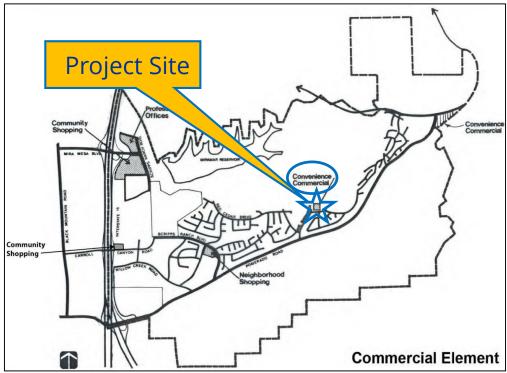

#### BACKGROUND.

The project is an application for a Conditional Use Permit (CUP) for an Alcoholic Beverage Outlet to allow the sale of beer, wine and distilled spirits in accordance with a Type 21 Alcohol and Beverage Control (ABC) license in an existing 1,825 square-foot retail tenant space within an existing shopping center at 10299 Scripps Trail, Suite A, adjacent to Rue Des Amis to the North and Scripps Trail to the West (Attachment 1). The 1.07-acre project site is in the CN-1-2 Zone, the Federal Aviation Administration (FAA) Part 77 Notification Area (MCAS-Miramar), and the Residential Tandem Parking Overlay Zone. The site is designated Convenience Commercial in the Scripps Miramar Ranch Community Plan (SMRCP) (Attachment 2).

#### **Community Plan Consistency**

The SMRCP's Commercial Element designates the site as Convenience Commercial in order to encourage high design standards within commercial developments while providing sufficient commercial area to meet the needs of the community. The SMRCP does not specifically address the sale of alcohol or Alcoholic Beverage Outlets; however, the sale of alcohol products is defined as a commercial retail use in the Land Development Code and is permitted as a limited use or with approval of a CUP. The proposed sale of beer, wine, and distilled spirits within the existing convenience store is consistent with the underlying Convenience Commercial land use designation and would continue to provide the range of goods which have been fulfilling the community's needs.

**Project Site** 

Market at the Ranch CUP / 10299 Scripps Trail, Suite A PROJECT NO. 660375

## **Land Use Map**

Market at the Ranch CUP / 10299 Scripps Trail, Suite A PROJECT NO. 660375

**Aerial Photo**Market at the Ranch CUP / 10299 Scripps Trail, Suite A PROJECT NO. 660375

| PROJECT DATA SHEET                   |                                                                                                                                                                                                                                                |  |  |
|--------------------------------------|------------------------------------------------------------------------------------------------------------------------------------------------------------------------------------------------------------------------------------------------|--|--|
| PROJECT NAME:                        | Market at the Ranch CUP                                                                                                                                                                                                                        |  |  |
| PROJECT DESCRIPTION:                 | Conditional Use Permit for the operation of an Alcoholic Beverage Outlet within an existing 1,825 square-foot neighborhood market, conditioned upon the issuance of a Type 21 license from the State Department of Alcoholic Beverage Control. |  |  |
| COMMUNITY PLAN AREA:                 | Scripps Miramar Ranch Community Plan                                                                                                                                                                                                           |  |  |
| DISCRETIONARY ACTIONS:               | Conditional Use Permit                                                                                                                                                                                                                         |  |  |
| COMMUNITY PLAN LAND USE DESIGNATION: | Convenience Commercial                                                                                                                                                                                                                         |  |  |
|                                      |                                                                                                                                                                                                                                                |  |  |