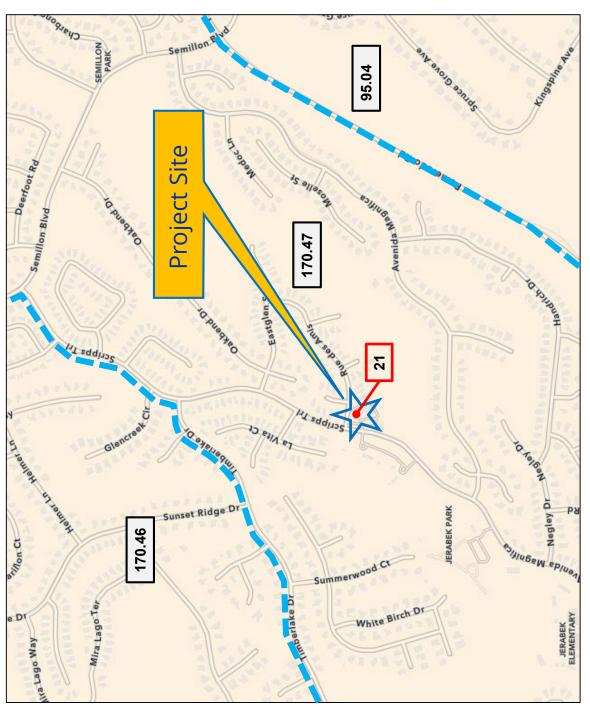

## **Land Use Map**

Market at the Ranch CUP / 10299 Scripps Trail, Suite A PROJECT NO. 660375

**Aerial Photo**Market at the Ranch CUP / 10299 Scripps Trail, Suite A PROJECT NO. 660375

| PROJECT DATA SHEET                   |                                                                                                                                                                                                                                                |  |  |
|--------------------------------------|------------------------------------------------------------------------------------------------------------------------------------------------------------------------------------------------------------------------------------------------|--|--|
| PROJECT NAME:                        | Market at the Ranch CUP                                                                                                                                                                                                                        |  |  |
| PROJECT DESCRIPTION:                 | Conditional Use Permit for the operation of an Alcoholic Beverage Outlet within an existing 1,825 square-foot neighborhood market, conditioned upon the issuance of a Type 21 license from the State Department of Alcoholic Beverage Control. |  |  |
| COMMUNITY PLAN AREA:                 | Scripps Miramar Ranch Community Plan                                                                                                                                                                                                           |  |  |
| DISCRETIONARY ACTIONS:               | Conditional Use Permit                                                                                                                                                                                                                         |  |  |
| COMMUNITY PLAN LAND USE DESIGNATION: | Convenience Commercial                                                                                                                                                                                                                         |  |  |
|                                      |                                                                                                                                                                                                                                                |  |  |

#### BACKGROUND.

The project is an application for a Conditional Use Permit (CUP) for an Alcoholic Beverage Outlet to allow the sale of beer, wine and distilled spirits in accordance with a Type 21 Alcohol and Beverage Control (ABC) license in an existing 1,825 square-foot retail tenant space within an existing shopping center at 10299 Scripps Trail, Suite A, adjacent to Rue Des Amis to the North and Scripps Trail to the West (Attachment 1). The 1.07-acre project site is in the CN-1-2 Zone, the Federal Aviation Administration (FAA) Part 77 Notification Area (MCAS-Miramar), and the Residential Tandem Parking Overlay Zone. The site is designated Convenience Commercial in the Scripps Miramar Ranch Community Plan (SMRCP) (Attachment 2).