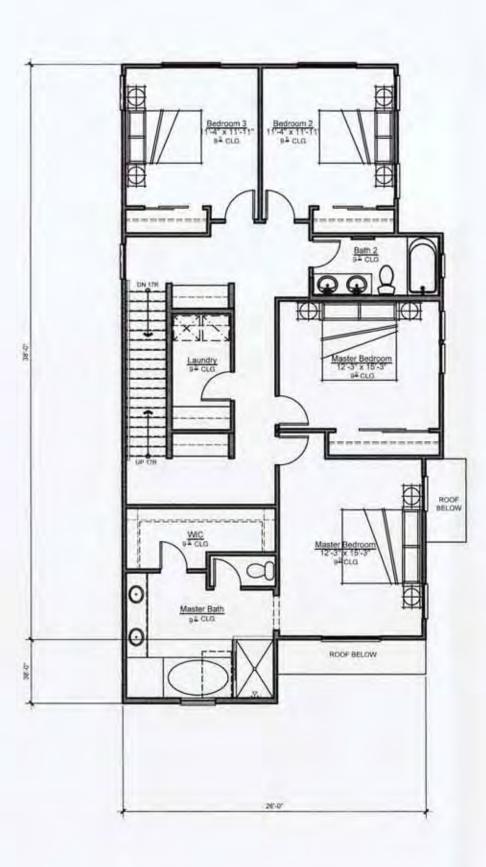

## UNIT CONSTRUCTION TYPE/OCCUPANCY SUMMARY

GFA (SF) Permitted FAR Proposed FAR

43,786

46,576

459,428

| Unit# | Type of Construction            | Occupancy                                                          |
|-------|---------------------------------|--------------------------------------------------------------------|
| 4     | Type I, II, III, IV, V (Varies) | Group B, Business (Retail, Offices, Etc.)                          |
|       |                                 | Group R, Residential (R-2 Multifamily), R-3 Single Family Townhome |
| 5     | Type V                          | Group R, Residential (R-3 Single Family)                           |
| 10    | Type I, II, III, IV, V (Varies) | Group R, Residential (R-2 Multifamily, R-3 Single Family Townhome) |