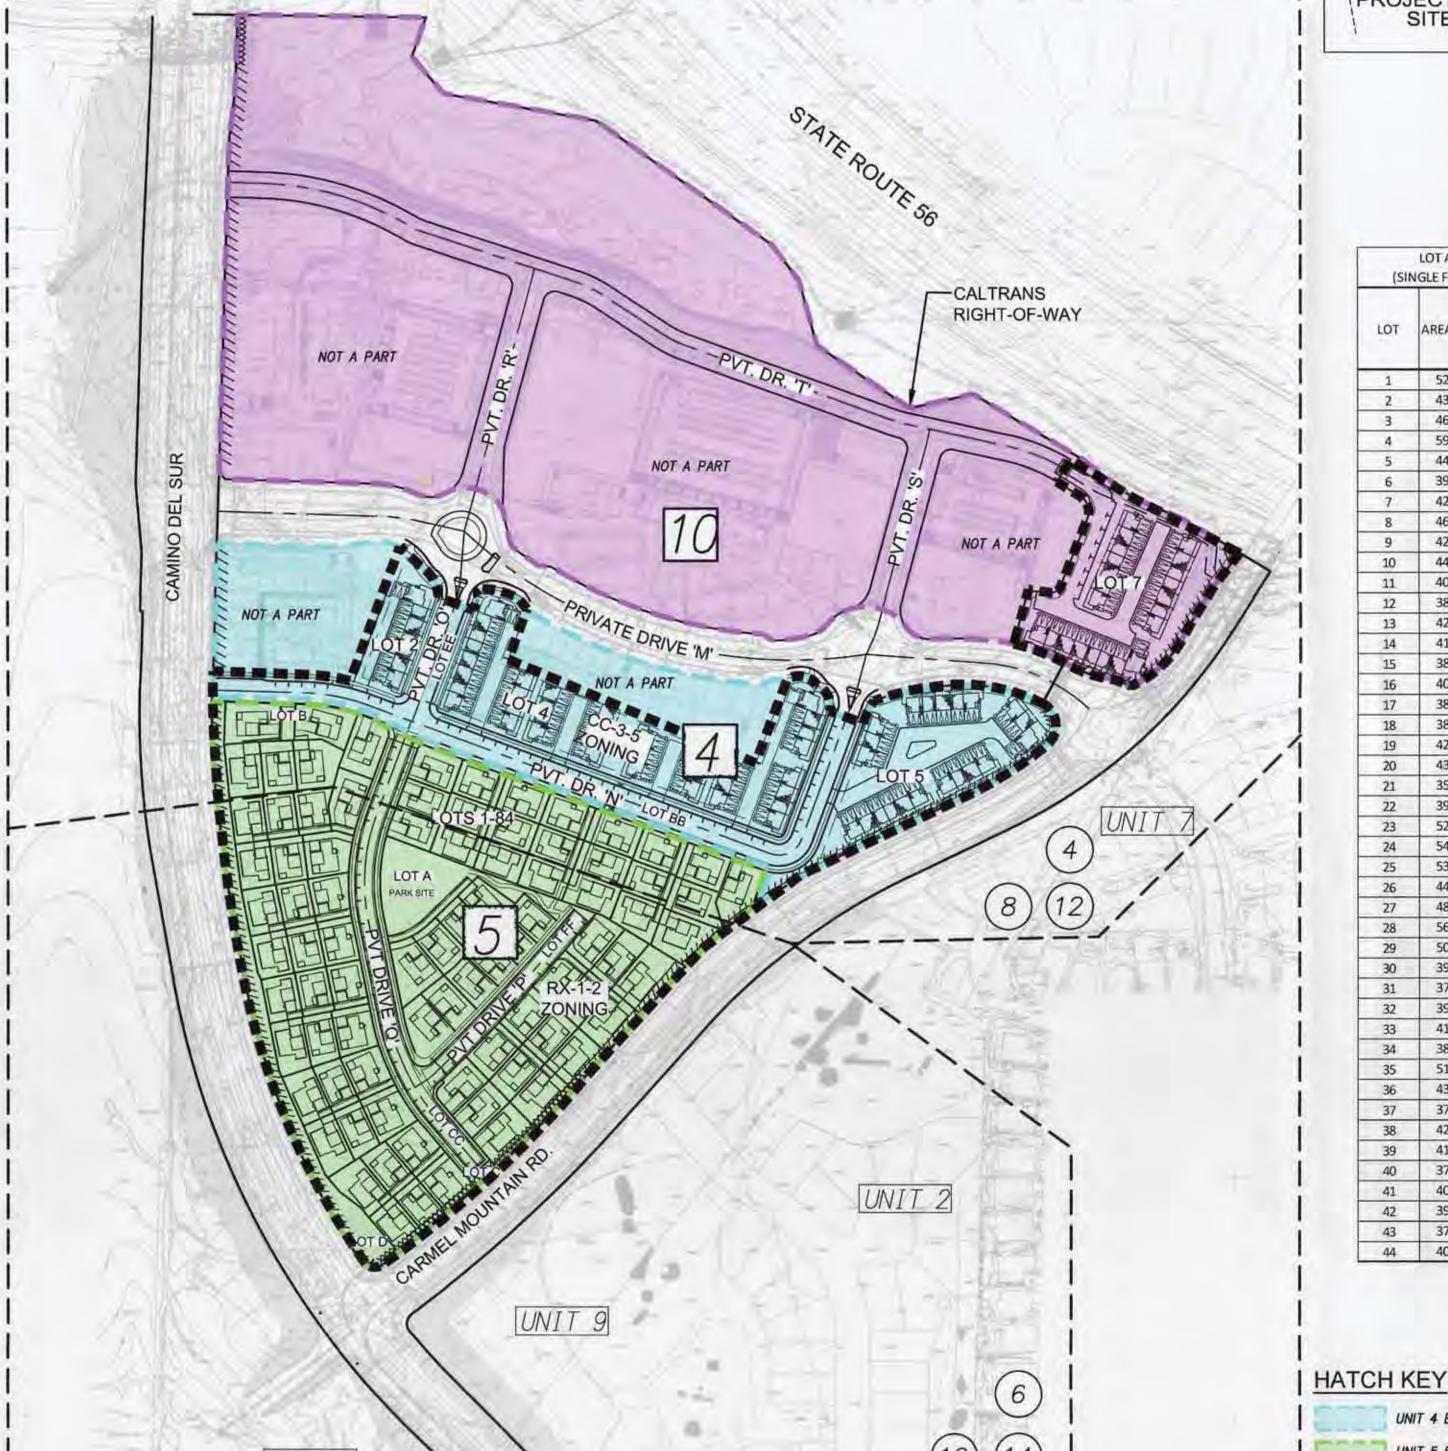

- SDP (CDS SOUTH) NO. 1353616

ENTITLED AS "MERGE 56".
- PROJECT NO. 360009

(84 TOTAL).

19 UNITS TO 22 UNITS.

LOT SUMMARY

UNIT 4: LOT 2 - 7 MULTI-FAMILY UNITS LOT 4 - 37 MULTI-FAMILY UNITS LOT 5 - 21 MULTI-FAMILY UNITS

LOTS 1-84 - SINGLE FAMILY UNITS

LOT BB - PRIVATE DRIVE 'O'

LOT EE - PRIVATE DRIVE 'N'

LOTS A,C,D — OPEN SPACE LOT B — HOA

LOT CC - PRIVATE DRIVE 'Q'

LOT FF - PRIVATE DRIVE 'P'

UNIT 10: LOT 7 - 22 MULTI-FAMILY UNITS

|                                      | RX 1-2 ZONE DEVIATIONS                                                                                  |                                                     |
|--------------------------------------|---------------------------------------------------------------------------------------------------------|-----------------------------------------------------|
| REQUIRED                             | LOTS (APPROVED)                                                                                         | LOTS (PROPOSED)                                     |
| MIN 15 ' FRONT YARD SETBACK          | 27, 32, 33, 35, 36, 38, 42, 43, 48, 49, 54, 55, 61                                                      | 32, 33, 57, 62, 75, 76, 77, 78                      |
|                                      | 8, 9, 14, 15, 20, 21 ,26, 27, 32, 33, 38, 42, 43, 48,                                                   | 30, 31, 34, 35, 36, 37, 38, 39, 40, 41, 42, 43, 44, |
| MIN 10' REAR YARD SETBACK            | 49, 54, 55, 61                                                                                          | 47, 48, 53, 54                                      |
|                                      | CC 3 -5 ZONE DEVIATIONS                                                                                 |                                                     |
| REQUIRED                             | LOTS (APPROVED)                                                                                         | LOTS (PROPOSED)                                     |
| MAX 10' FRONT/STREET SIDE<br>SETBACK | Unit 10 Lot 7 (Plaza, Hotel from CDS,<br>Townhomes, from CMR), Unit 4 Lot 1, 2, and<br>5 (Street M)     | Same as approved.                                   |
| GROUND FLOOR RESTRICTION             | Unit 4 - Lots 2, 4 and 5, Unit 10 - Lot 7 (Ground<br>Floor Restriction, Residential on Ground<br>Floor) | Same as approved.                                   |
|                                      | WALL HEIGHT DEVIATIONS                                                                                  |                                                     |
| REQUIRED                             | MAX WALL HEIGHT (APPROVED)                                                                              | MAX WALL HEIGHT (PROPOSED)                          |
| 12' MAX                              | WALL 21 (20'), WALL 22 (25'), WALL 27 (14'),<br>WALL 31 (22'), WALL 32 (22')                            | No proposed walls exceed 12'.                       |

## SITE SUMMARY

|                       | SITE SU   | MMARY             |                |
|-----------------------|-----------|-------------------|----------------|
| SETBACKS (RX 1-2):    | REQUIRED  | APPROVED          | PROPOSED       |
|                       | UN        | IIT 5             |                |
| MIN FRONT YARD        | 15'       | VARIES 7'-26'     | VARIES 7'-25'  |
| MIN SIDE YARD         | 3'        | VARIES 4'-21'     | VARIES 3'-16'  |
| REAR YARD             | 10'       | VARIES 5'-21'     | VARIES 5'-31'  |
| SETBACKS (CC-3-5):    | REQUIRED  | APPROVED          | PROPOSED       |
|                       | UN        | IT 10             |                |
| MAX FRONT/STREET SIDE | 10'       | VARIES 0'-91'     | MEETS APPROVED |
| MIN SIDE/REAR         | 10' OR 0' | VARIES 3'-10' MIN | MEETS APPROVED |
|                       | UN        | IIT 4             |                |
| MAX FRONT/STREET SIDE | 10'       | VARIES 0'-29'     | MEETS APPROVED |
| MIN SIDE/REAR         | 10' OR 0' | 10' OR 0'         | MEETS APPROVED |