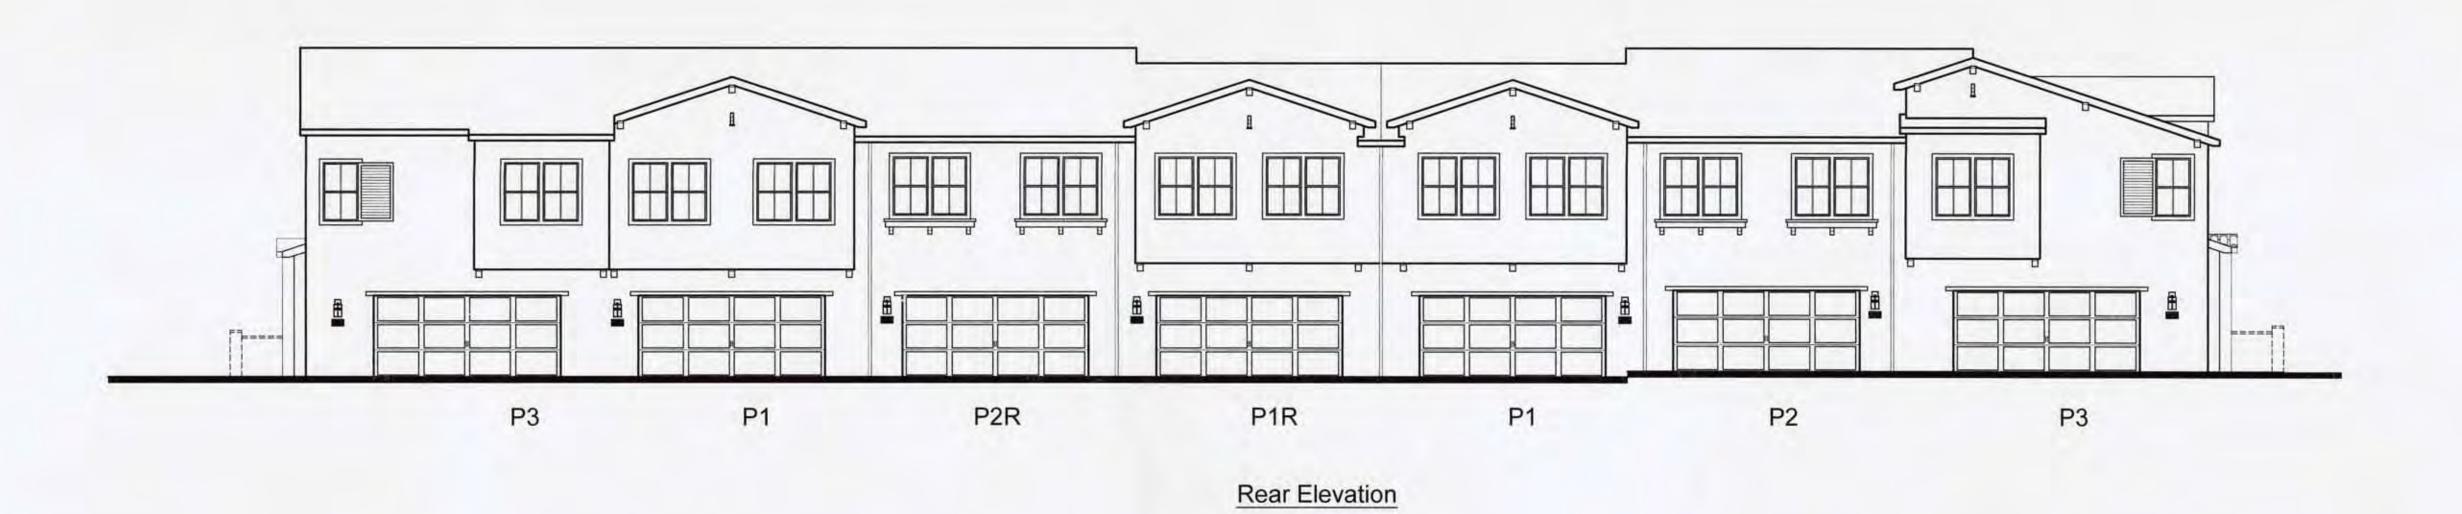

- SDP (CDS SOUTH) NO. 1353616

ENTITLED AS "MERGE 56".
- PROJECT NO. 360009

(84 TOTAL).

19 UNITS TO 22 UNITS.

LOT SUMMARY

UNIT 4: LOT 2 - 7 MULTI-FAMILY UNITS LOT 4 - 37 MULTI-FAMILY UNITS LOT 5 - 21 MULTI-FAMILY UNITS

LOTS 1-84 - SINGLE FAMILY UNITS

LOT BB - PRIVATE DRIVE 'O'

LOT EE - PRIVATE DRIVE 'N'

LOTS A,C,D — OPEN SPACE LOT B — HOA

LOT CC - PRIVATE DRIVE 'Q'

LOT FF - PRIVATE DRIVE 'P'

UNIT 10: LOT 7 - 22 MULTI-FAMILY UNITS