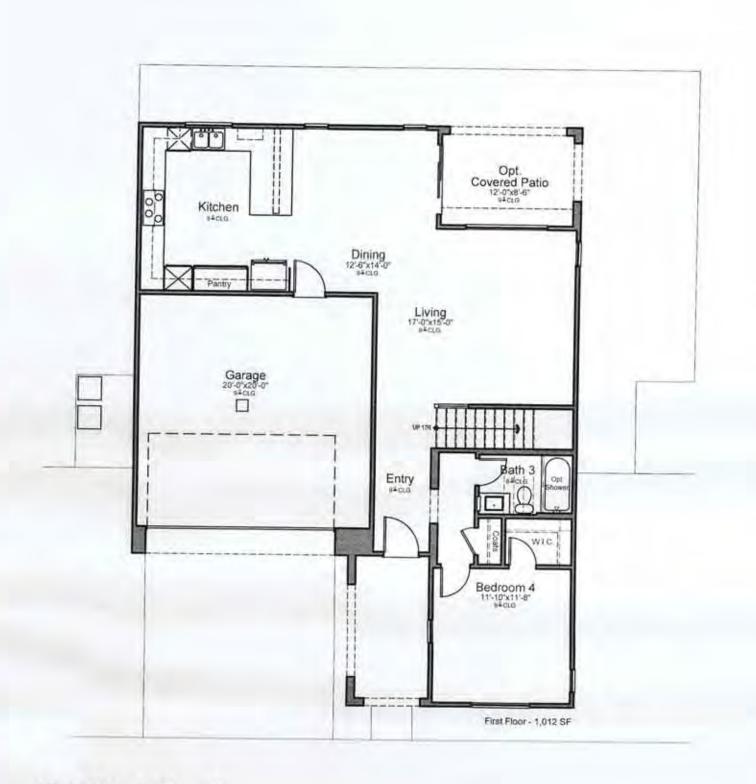

### **DEVELOPMENT SUMMARY - UNIT 5**

| Unit 5 Development Summary - SFD | Approved                        | Proposed             |
|----------------------------------|---------------------------------|----------------------|
| Total                            | 11.43 AC (497,672 SF)           | 10.62 AC             |
| Gross Floor Area (Area 5)        | 241,789 SF                      | 224,262 SF SF        |
| Proposed Lot Coverage            | 160,982 SF                      | 140,120 SF           |
| Landscape Area                   | 6,278 SF                        | 98,585 SF            |
| Floor Area Summary               |                                 |                      |
| Single Family Homes              | 84 units                        | 84 units             |
| Plan 1                           | 1st Floor: 1,220 SF             | 1st Floor: 1,012 SF  |
|                                  | 2nd Floor: 1,557 SF             | 2nd Floor: 1,513 SF  |
| Unit Total                       | = 2,777 SF                      | = 2,525 SF           |
| Pian 1 Total                     | 27 units x 2,777 SF = 74,979 SF | 42 x 2,525 = 106,050 |
| Plan 2                           | 1st Floor: 1,270 SF             | 1st Floor: 1,143 SF  |
|                                  | 2nd Floor: 1,628 SF             | 2nd Floor: 1,472 SF  |
| Unit Total                       | = 2,898 SF                      | = 2,615 SF           |
| Plan 2 Total                     | 29 units x 2,898 = 84,042 SF    | 20 x 2,615 = 52,300  |
| Plan 3                           | 1st Floor: 1,329 SF             | 1st Floor: 1,336 SF  |
|                                  | 2nd Floor: 1,627 SF             | 2nd Floor: 1,660 SF  |
| Unit Total                       | = 2,956 SF                      | = 2,996 SF           |
| Plan 3 Total                     | 28 units x 2,956 SF = 82,768 SF | 22 x 2,996 = 65,912  |
| Total Unit 5 GFA Total =         | = 241,789 SF                    | 224,262 SF           |