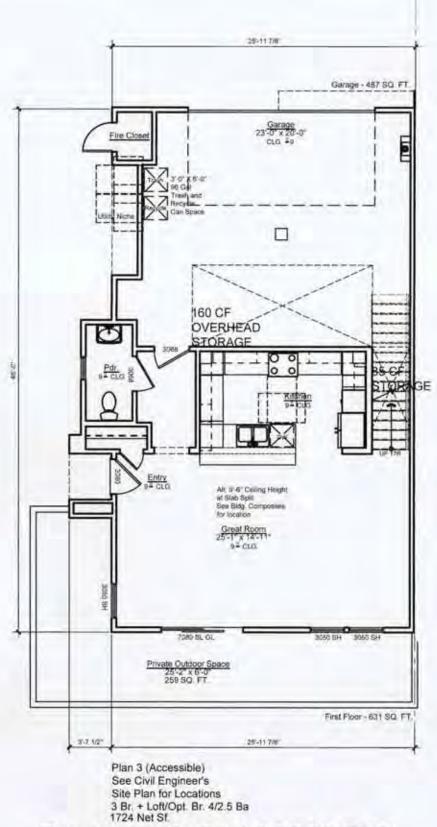

## **DEVELOPMENT SUMMARY - UNIT 4**

| Unit 4 Development Summary - Townhouse | Approved (Lots 1-5)         | Proposed (Lots 2, 4, 5)         |
|----------------------------------------|-----------------------------|---------------------------------|
| Total                                  | 7.68 AC (Lots 1-5)          | 3.79 AC (Lots 2, 4, 5) ***      |
| Gross Floor Area (Area 4)              | 277,140 SF                  | 118,182 SF                      |
| Proposed Lot Coverage                  | 114,522 SF                  | 86,337 SF                       |
| Landscape Area                         | 41,119 SF                   | 25,970 SF                       |
| Floor Area Summary                     |                             |                                 |
| Townhouses                             | 92 units                    | 65 units                        |
| Flat Apartments                        | 1,795 SF                    |                                 |
|                                        | 1,795 x 24= 43,080 SF       |                                 |
| Townhome A (Plan 1)                    | = 2,300 SF                  | = 1,278 SF                      |
|                                        | 62 units x 2,300 SF=142,600 | 18 units x 1,278 SF= 38,340 SF  |
| Townhome B (Plan 2)                    | = 3,250 SF                  | = 1,494 SF                      |
|                                        | 6 units x 3,250 SF=19,500   | 19 units x 1,494 SF=28,386 SF   |
| Townhome C (Plan 3)                    | **                          | = 1,709 SF                      |
|                                        |                             | 24 units x 1,709 SF = 41,016 SF |
| Townhome D (Plan 4)                    | **                          | = 2,610 SF                      |
|                                        |                             | 4 units x 2,610 SF= 10,440 SF   |
| GFA Residential Total =                | 205,180 SF                  | 118, 182 SF                     |
| Commercial                             |                             |                                 |
| Retail 3 (Plan 4)                      | 8,200 SF                    |                                 |
| Retail 4                               | 8,000 SF                    |                                 |
| GFA Commercial Total=                  | 16,200 SF                   | •                               |
| Office                                 |                             |                                 |
| Office 4A                              | 38,460 SF                   | *                               |
| Office 48                              | 17,300 SF                   |                                 |
| GFA Office Total=                      | 55,760 SF                   | *                               |
| Parking Structures                     |                             |                                 |
| Parking Structure 4 (Office 4)         | 53,549                      |                                 |