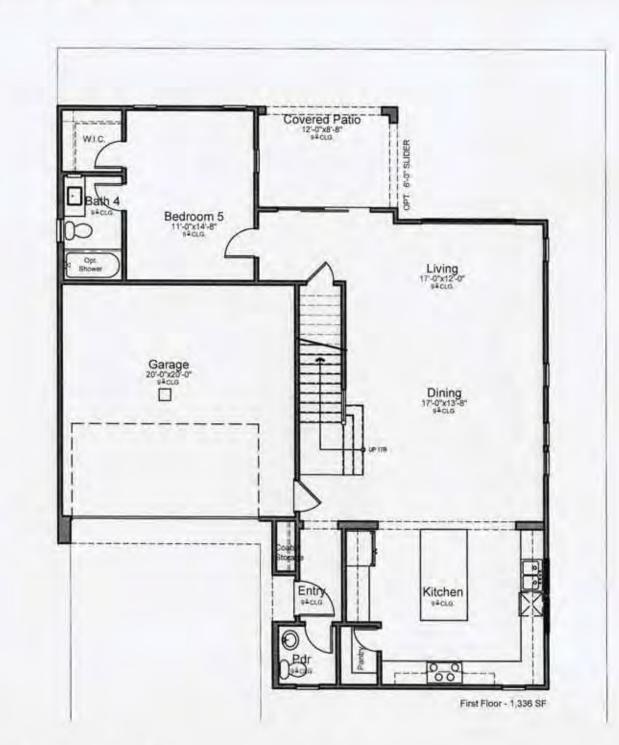

### **DEVELOPMENT SUMMARY - UNIT 5**

| Unit 5 Development Summary - SFD | Approved                        | Proposed             |
|----------------------------------|---------------------------------|----------------------|
| Total                            | 11.43 AC (497,672 SF)           | 10.62 AC             |
| Gross Floor Area (Area 5)        | 241,789 SF                      | 224,262 SF SF        |
| Proposed Lot Coverage            | 160,982 SF                      | 140,120 SF           |
| Landscape Area                   | 6,278 SF                        | 98,585 SF            |
| Floor Area Summary               |                                 |                      |
| Single Family Homes              | 84 units                        | 84 units             |
| Plan 1                           | 1st Floor: 1,220 SF             | 1st Floor: 1,012 SF  |
|                                  | 2nd Floor: 1,557 SF             | 2nd Floor: 1,513 SF  |
| Unit Total                       | = 2,777 SF                      | = 2,525 SF           |
| Pian 1 Total                     | 27 units x 2,777 SF = 74,979 SF | 42 x 2,525 = 106,050 |
| Plan 2                           | 1st Floor: 1,270 SF             | 1st Floor: 1,143 SF  |
|                                  | 2nd Floor: 1,628 SF             | 2nd Floor: 1,472 SF  |
| Unit Total                       | = 2,898 SF                      | = 2,615 SF           |
| Plan 2 Total                     | 29 units x 2,898 = 84,042 SF    | 20 x 2,615 = 52,300  |
| Plan 3                           | 1st Floor: 1,329 SF             | 1st Floor: 1,336 SF  |
|                                  | 2nd Floor: 1,627 SF             | 2nd Floor: 1,660 SF  |
| Unit Total                       | = 2,956 SF                      | = 2,996 SF           |
| Plan 3 Total                     | 28 units x 2,956 SF = 82,768 SF | 22 x 2,996 = 65,912  |
| Total Unit 5 GFA Total =         | = 241,789 SF                    | 224,262 SF           |