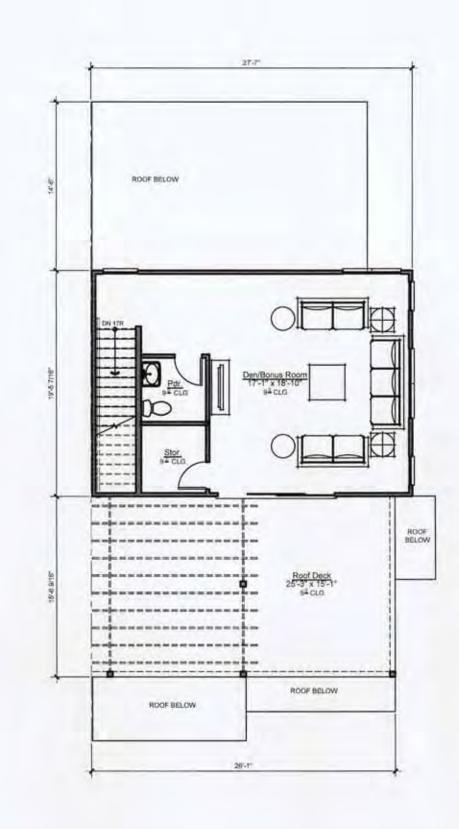

## **DEVELOPMENT SUMMARY - UNIT 4**

| Unit 4 Development Summary - Townhouse | Approved (Lots 1-5)         | Proposed (Lots 2, 4, 5)         |
|----------------------------------------|-----------------------------|---------------------------------|
| Total                                  | 7.68 AC (Lots 1-5)          | 3.79 AC (Lots 2, 4, 5) ***      |
| Gross Floor Area (Area 4)              | 277,140 SF                  | 118,182 SF                      |
| Proposed Lot Coverage                  | 114,522 SF                  | 86,337 SF                       |
| Landscape Area                         | 41,119 SF                   | 25,970 SF                       |
| Floor Area Summary                     |                             |                                 |
| Townhouses                             | 92 units                    | 65 units                        |
| Flat Apartments                        | 1,795 SF                    |                                 |
|                                        | 1,795 x 24= 43,080 SF       |                                 |
| Townhome A (Plan 1)                    | = 2,300 SF                  | = 1,278 SF                      |
|                                        | 62 units x 2,300 SF=142,600 | 18 units x 1,278 SF= 38,340 SF  |
| Townhome B (Plan 2)                    | = 3,250 SF                  | = 1,494 SF                      |
|                                        | 6 units x 3,250 SF=19,500   | 19 units x 1,494 SF=28,386 SF   |
| Townhome C (Plan 3)                    | **                          | = 1,709 SF                      |
|                                        |                             | 24 units x 1,709 SF = 41,016 SF |
| Townhome D (Plan 4)                    | **                          | = 2,610 SF                      |
|                                        |                             | 4 units x 2,610 SF= 10,440 SF   |
| GFA Residential Total =                | 205,180 SF                  | 118, 182 SF                     |
| Commercial                             |                             |                                 |
| Retail 3 (Plan 4)                      | 8,200 SF                    |                                 |
| Retail 4                               | 8,000 SF                    |                                 |
| GFA Commercial Total=                  | 16,200 SF                   | •                               |
| Office                                 |                             |                                 |
| Office 4A                              | 38,460 SF                   | *                               |
| Office 48                              | 17,300 SF                   |                                 |
| GFA Office Total=                      | 55,760 SF                   | *                               |
| Parking Structures                     |                             |                                 |
| Parking Structure 4 (Office 4)         | 53,549                      |                                 |