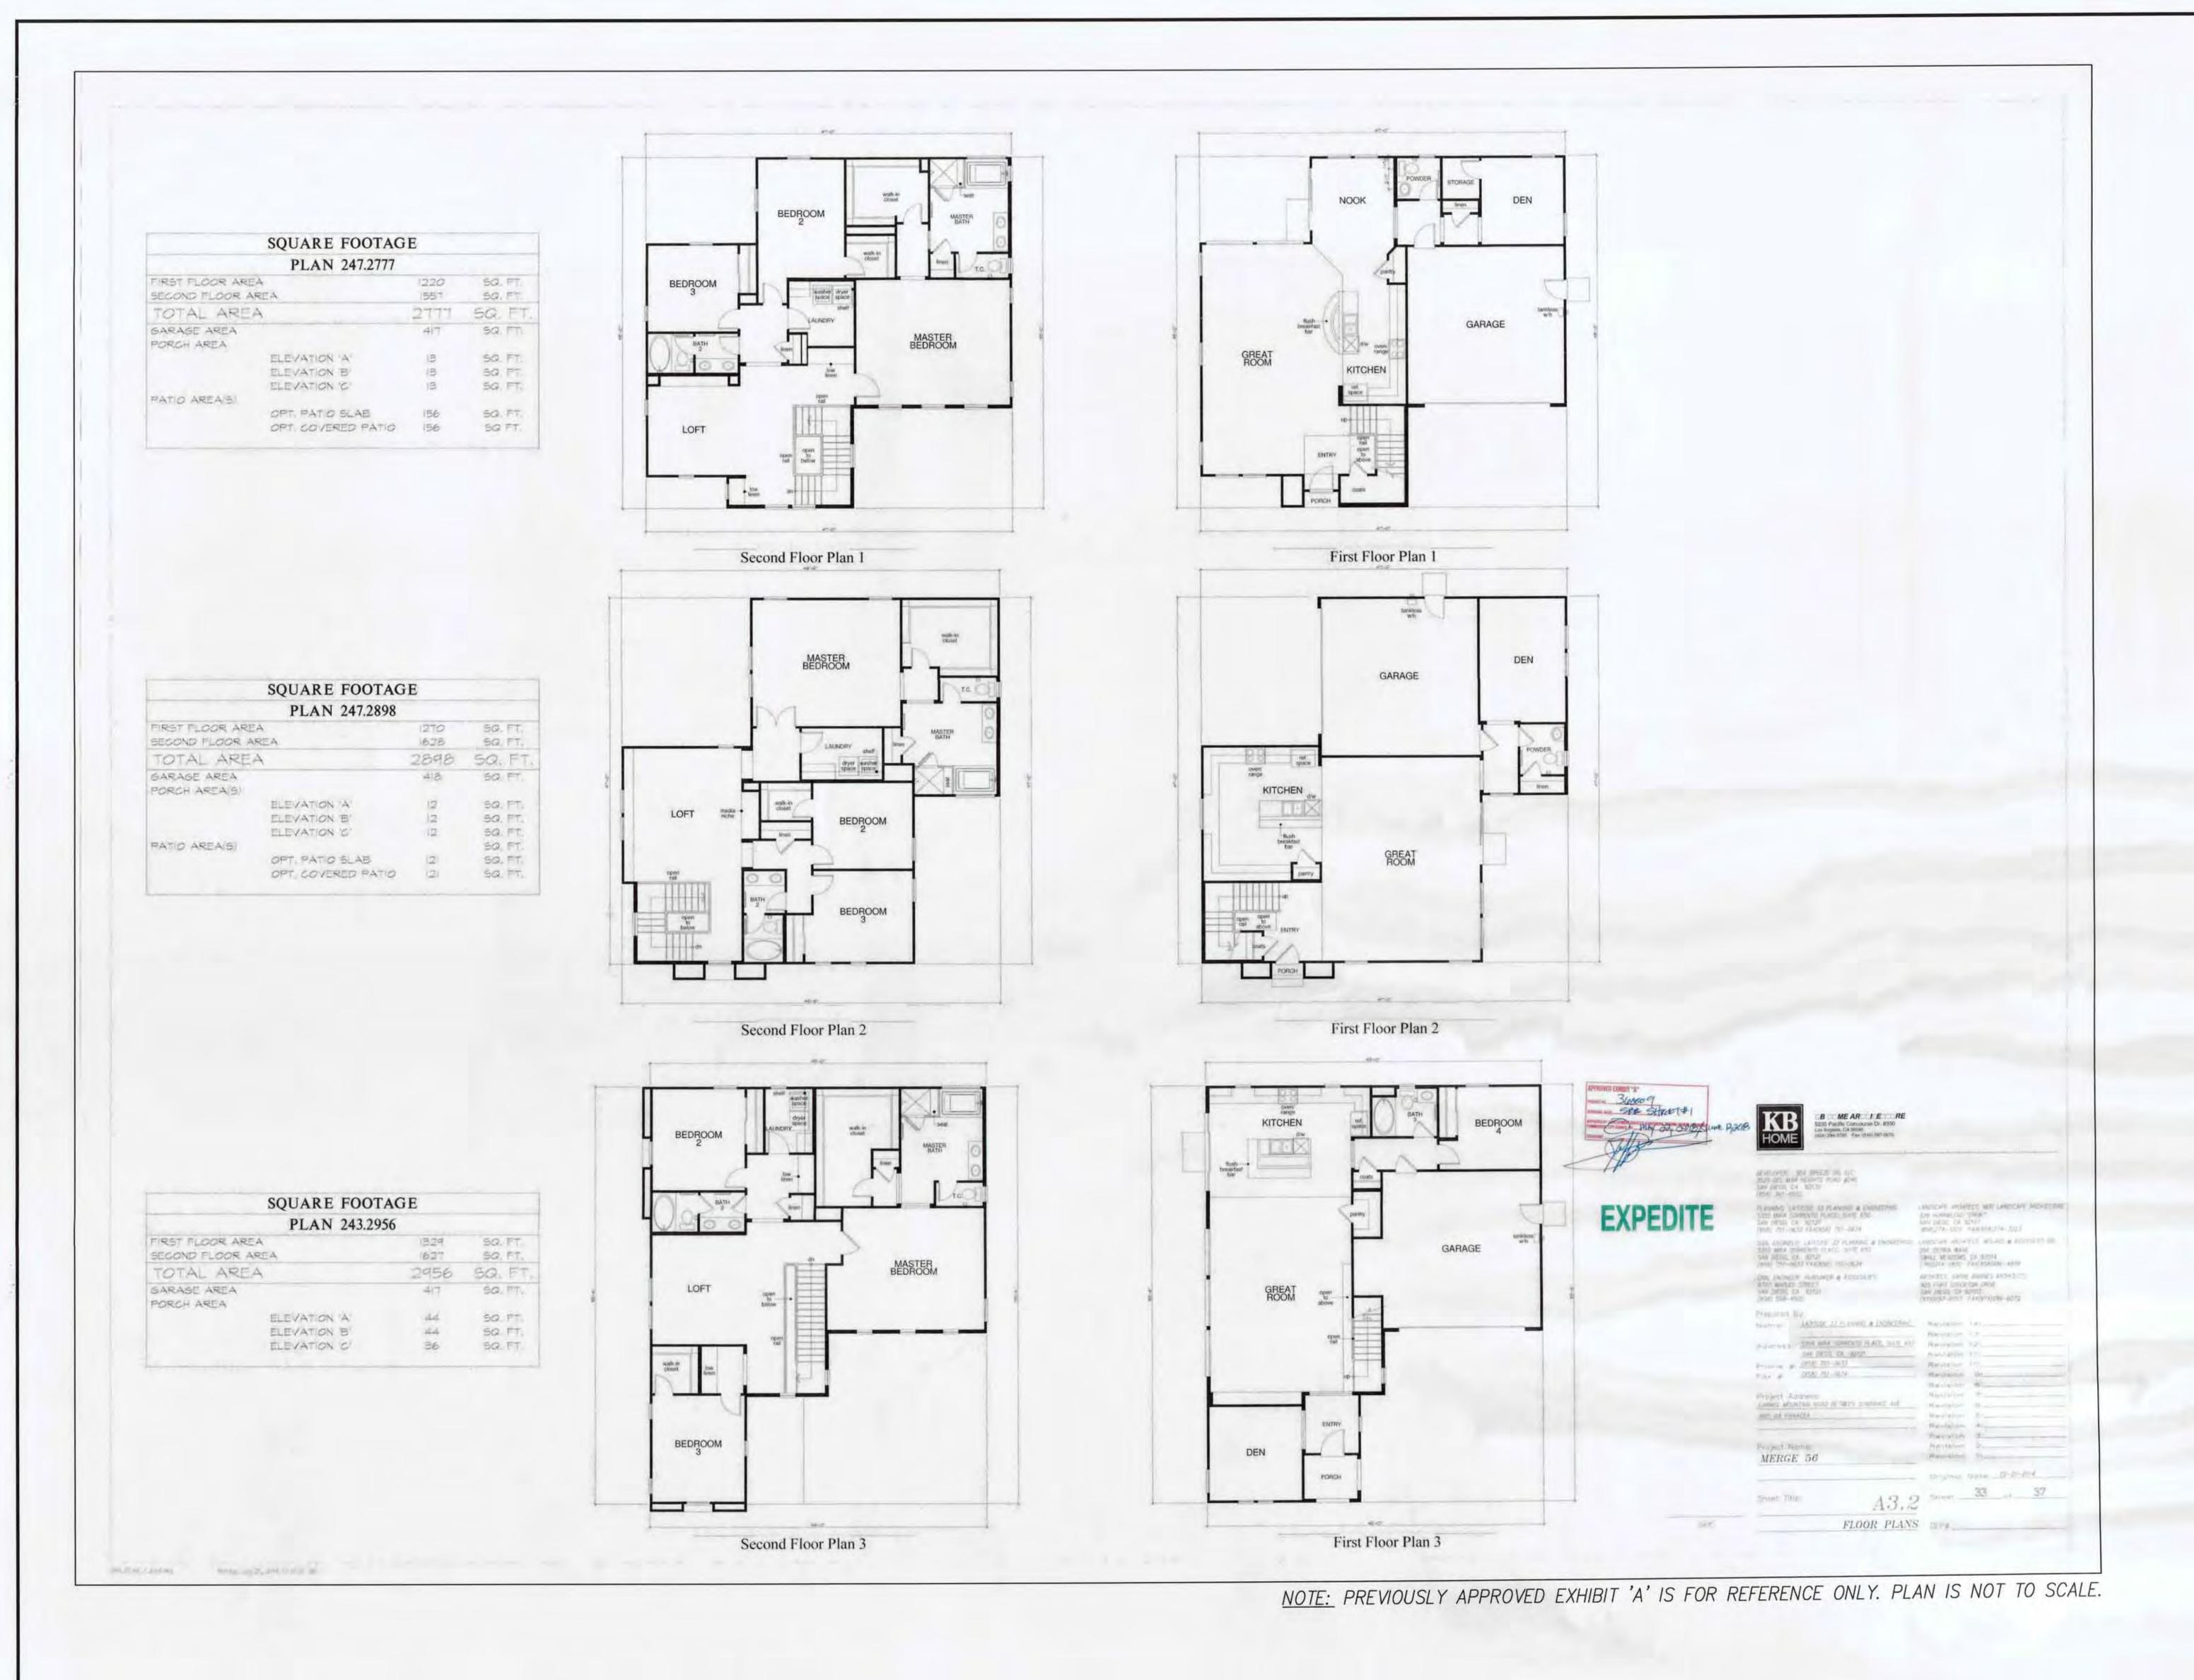

### **DEVELOPMENT SUMMARY - UNIT 5**

| Unit 5 Development Summary - SFD | Approved                        | Proposed             |
|----------------------------------|---------------------------------|----------------------|
| Total                            | 11.43 AC (497,672 SF)           | 10.62 AC             |
| Gross Floor Area (Area 5)        | 241,789 SF                      | 224,262 SF SF        |
| Proposed Lot Coverage            | 160,982 SF                      | 140,120 SF           |
| Landscape Area                   | 6,278 SF                        | 98,585 SF            |
| Floor Area Summary               |                                 |                      |
| Single Family Homes              | 84 units                        | 84 units             |
| Plan 1                           | 1st Floor: 1,220 SF             | 1st Floor: 1,012 SF  |
|                                  | 2nd Floor: 1,557 SF             | 2nd Floor: 1,513 SF  |
| Unit Total                       | = 2,777 SF                      | = 2,525 SF           |
| Pian 1 Total                     | 27 units x 2,777 SF = 74,979 SF | 42 x 2,525 = 106,050 |
| Plan 2                           | 1st Floor: 1,270 SF             | 1st Floor: 1,143 SF  |
|                                  | 2nd Floor: 1,628 SF             | 2nd Floor: 1,472 SF  |
| Unit Total                       | = 2,898 SF                      | = 2,615 SF           |
| Plan 2 Total                     | 29 units x 2,898 = 84,042 SF    | 20 x 2,615 = 52,300  |
| Plan 3                           | 1st Floor: 1,329 SF             | 1st Floor: 1,336 SF  |
|                                  | 2nd Floor: 1,627 SF             | 2nd Floor: 1,660 SF  |
| Unit Total                       | = 2,956 SF                      | = 2,996 SF           |
| Plan 3 Total                     | 28 units x 2,956 SF = 82,768 SF | 22 x 2,996 = 65,912  |
| Total Unit 5 GFA Total =         | = 241,789 SF                    | 224,262 SF           |

## **DEVELOPMENT SUMMARY - UNIT 4**

| Unit 4 Development Summary - Townhouse | Approved (Lots 1-5)         | Proposed (Lots 2, 4, 5)         |
|----------------------------------------|-----------------------------|---------------------------------|
| Total                                  | 7.68 AC (Lots 1-5)          | 3.79 AC (Lots 2, 4, 5) ***      |
| Gross Floor Area (Area 4)              | 277,140 SF                  | 118,182 SF                      |
| Proposed Lot Coverage                  | 114,522 SF                  | 86,337 SF                       |
| Landscape Area                         | 41,119 SF                   | 25,970 SF                       |
| Floor Area Summary                     |                             |                                 |
| Townhouses                             | 92 units                    | 65 units                        |
| Flat Apartments                        | 1,795 SF                    |                                 |
|                                        | 1,795 x 24= 43,080 SF       |                                 |
| Townhome A (Plan 1)                    | = 2,300 SF                  | = 1,278 SF                      |
|                                        | 62 units x 2,300 SF=142,600 | 18 units x 1,278 SF= 38,340 SF  |
| Townhome B (Plan 2)                    | = 3,250 SF                  | = 1,494 SF                      |
|                                        | 6 units x 3,250 SF=19,500   | 19 units x 1,494 SF=28,386 SF   |
| Townhome C (Plan 3)                    | **                          | = 1,709 SF                      |
|                                        |                             | 24 units x 1,709 SF = 41,016 SF |
| Townhome D (Plan 4)                    | **                          | = 2,610 SF                      |
|                                        |                             | 4 units x 2,610 SF= 10,440 SF   |
| GFA Residential Total =                | 205,180 SF                  | 118, 182 SF                     |
| Commercial                             |                             |                                 |
| Retail 3 (Plan 4)                      | 8,200 SF                    |                                 |
| Retail 4                               | 8,000 SF                    |                                 |
| GFA Commercial Total=                  | 16,200 SF                   | •                               |
| Office                                 |                             |                                 |
| Office 4A                              | 38,460 SF                   | *                               |
| Office 48                              | 17,300 SF                   |                                 |
| GFA Office Total=                      | 55,760 SF                   | *                               |
| Parking Structures                     |                             |                                 |
| Parking Structure 4 (Office 4)         | 53,549                      |                                 |