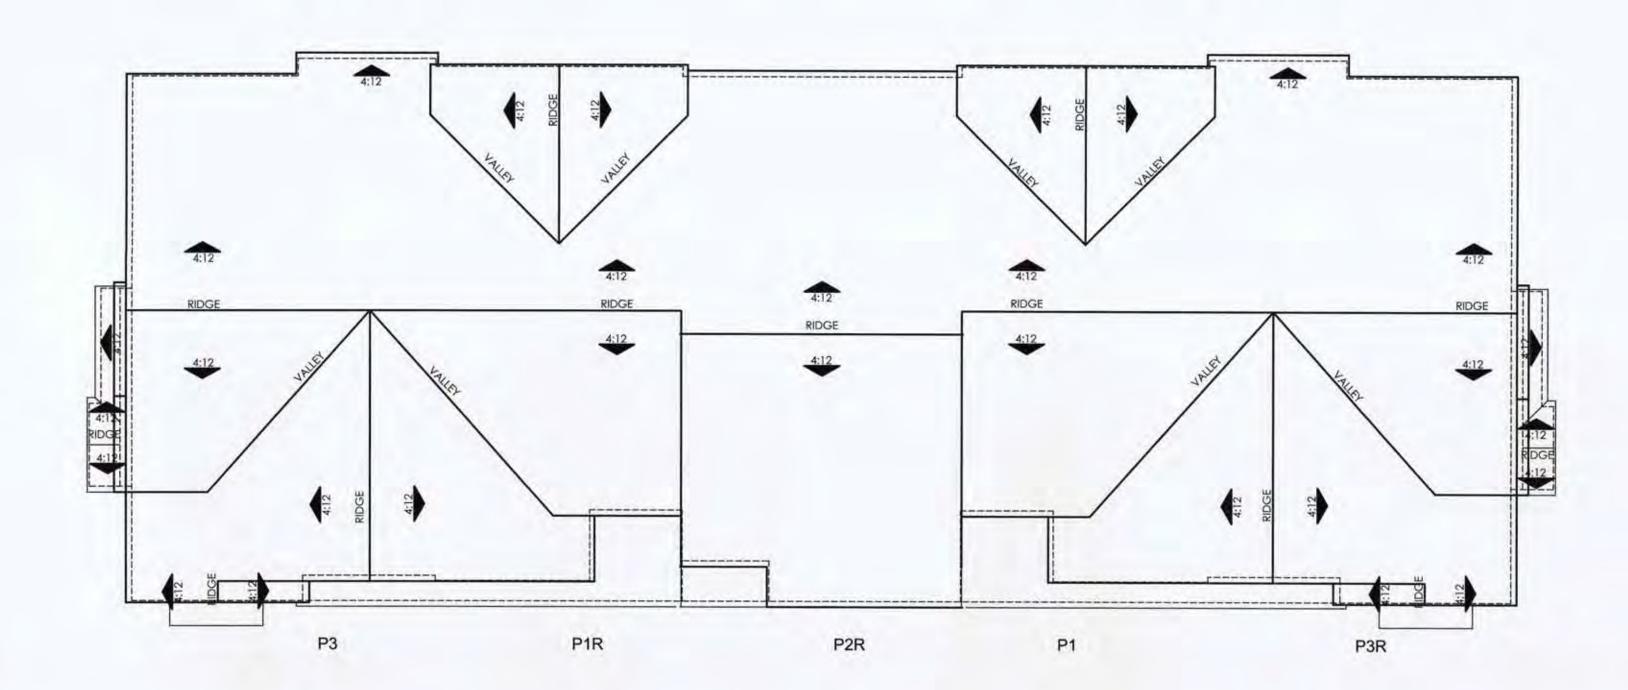

CARMEL MOUNTAIN RD, SUITE. 204 SAN DIEGO, CA 92130 (P) 858.504.0604

PLANNING & CIVIL ENGINEERING: LATITUDE 33 PLANNING & ENGINEERING 9968 HIBERT STREET, 2ND FLOOR SAN DIEGO, CA 92131 (P) 858.751.0633

Prepared By:

Project Address: CARMEL MOUNTAIN ROAD AND CAMINO DEL SUR SAN DIEGO, CA 92129

Project Name: MERGE 56

0 4' 8' 16' Sheet Title:
PROPOSED ROOF PLAN

ARCHITECT: KTGY 17911 VON KARMAN AVE, SUITE 200 IRVINE, CA 92614 (P) 949.851.2133

LANDSCAPE ARCHITECT: SCHMIDT DESIGN GROUP 1111 SIXTH AVE, #500 SAN DIEGO, CA 92101 (P) 619.236.1462

Revision 14:\_ Revision 13: Revision 12:\_ Revision 11:\_ Revision 10:\_ Revision 9:\_ Revision 8:\_\_\_\_ Revision 7:\_\_ Revision 6: Revision 5:\_ Revision 4: Revision 3:\_ Revision 2: 8/24/2019 Original Date: 12/17/2018 Sheet 51 of 70 PTS# 615111





#### 5 PLEX ROOF PLAN - SPANISH



#### 4b PLEX ROOF PLAN - SPANISH



4a2 PLEX ROOF PLAN - SPANISH K:\IRVINE\PROJECTS\2017\171199 MERGE 56 ARCHITECTURE\DESIGN\D171199\_A3.13\_TH\_ROOF PLANS.DWG 8/24/2019 4:19 PM SUBSTANTIAL REVIEW

ARCHITECT: KTGY

LANDSCAPE ARCHITECT: SCHMIDT DESIGN GROUP

1111 SIXTH AVE, **#**500 SAN DIEGO, CA 92101 (P) 619.236.1462

Revision 14:\_ Revision 13:\_ Revision 12:\_ Revision 11:\_ Revision 10:\_\_\_ Revision 9:\_\_

Revision 8:

Revision 2:\_

Revision

17911 VON KARMAN AVE, SUITE 200 IRVINE, CA 92614 (P) 949.851.2133



OWNER/APPLICANT: SEA BREEZE 56, LLC 5550 CARMEL MOUNTAIN RD, SUITE. 204 SAN DIEGO, CA 92130 (P) 858.504.0604

PLANNING & CIVIL ENGINEERING: LATITUDE 33 PLANNING & ENGINEERING 9968 HIBERT STREET, 2ND FLOOR SAN DIEGO, CA 92131 (P) 858.751.06