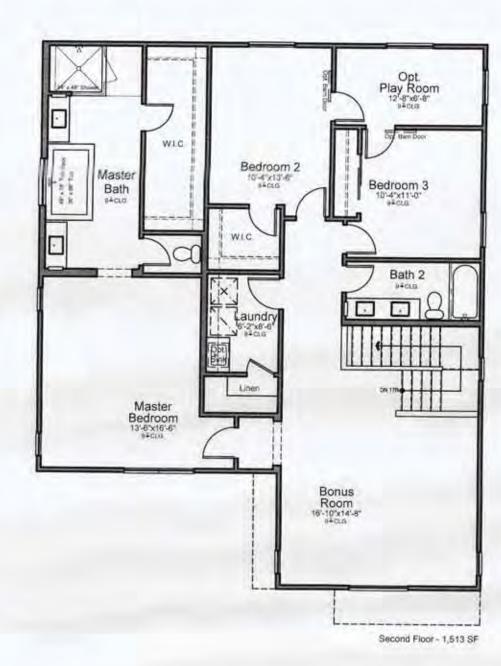

### **DEVELOPMENT SUMMARY - UNIT 5**

| Unit 5 Development Summary - SFD | Approved                        | Proposed             |
|----------------------------------|---------------------------------|----------------------|
| Total                            | 11.43 AC (497,672 SF)           | 10.62 AC             |
| Gross Floor Area (Area 5)        | 241,789 SF                      | 224,262 SF SF        |
| Proposed Lot Coverage            | 160,982 SF                      | 140,120 SF           |
| Landscape Area                   | 6,278 SF                        | 98,585 SF            |
| Floor Area Summary               |                                 |                      |
| Single Family Homes              | 84 units                        | 84 units             |
| Plan 1                           | 1st Floor: 1,220 SF             | 1st Floor: 1,012 SF  |
|                                  | 2nd Floor: 1,557 SF             | 2nd Floor: 1,513 SF  |
| Unit Total                       | = 2,777 SF                      | = 2,525 SF           |
| Pian 1 Total                     | 27 units x 2,777 SF = 74,979 SF | 42 x 2,525 = 106,050 |
| Plan 2                           | 1st Floor: 1,270 SF             | 1st Floor: 1,143 SF  |
|                                  | 2nd Floor: 1,628 SF             | 2nd Floor: 1,472 SF  |
| Unit Total                       | = 2,898 SF                      | = 2,615 SF           |
| Plan 2 Total                     | 29 units x 2,898 = 84,042 SF    | 20 x 2,615 = 52,300  |
| Plan 3                           | 1st Floor: 1,329 SF             | 1st Floor: 1,336 SF  |
|                                  | 2nd Floor: 1,627 SF             | 2nd Floor: 1,660 SF  |
| Unit Total                       | = 2,956 SF                      | = 2,996 SF           |
| Plan 3 Total                     | 28 units x 2,956 SF = 82,768 SF | 22 x 2,996 = 65,912  |
| Total Unit 5 GFA Total =         | = 241,789 SF                    | 224,262 SF           |