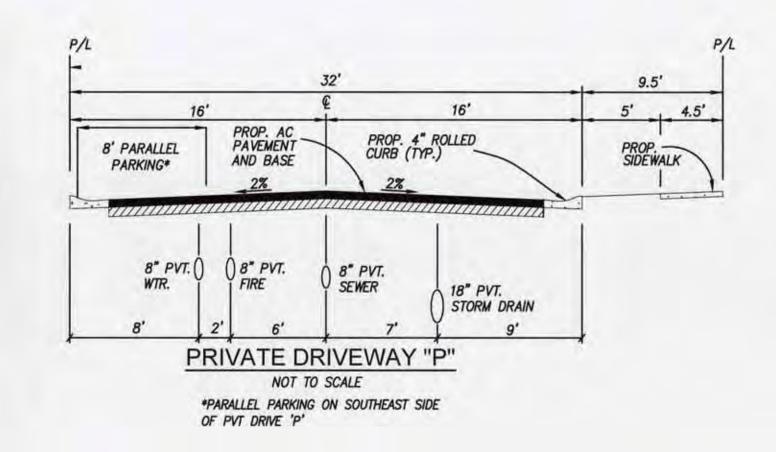

LOTS 1-84 - SINGLE FAMILY UNITS

LOT BB - PRIVATE DRIVE 'O'

LOT EE - PRIVATE DRIVE 'N'

LOTS A,C,D — OPEN SPACE LOT B — HOA

LOT CC - PRIVATE DRIVE 'Q'

LOT FF - PRIVATE DRIVE 'P'

UNIT 10: LOT 7 - 22 MULTI-FAMILY UNITS