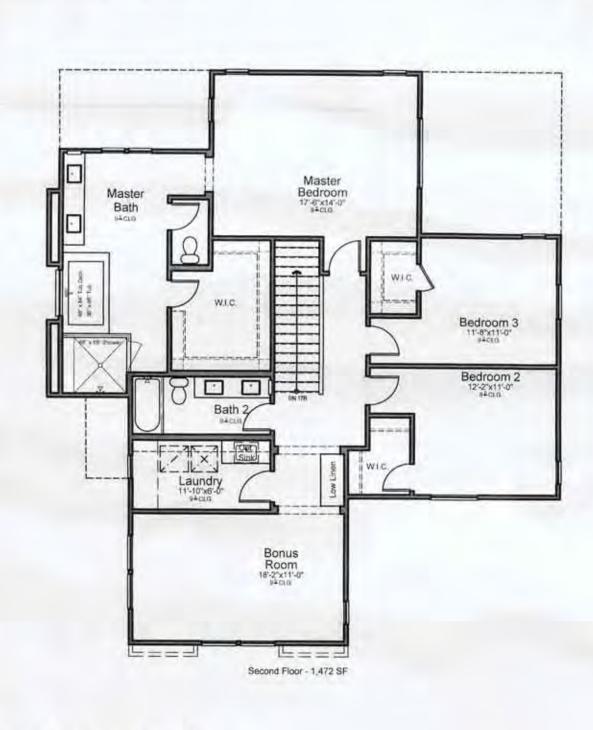

### **DEVELOPMENT SUMMARY - UNIT 5**

| Unit 5 Development Summary - SFD | Approved                        | Proposed             |
|----------------------------------|---------------------------------|----------------------|
| Total                            | 11.43 AC (497,672 SF)           | 10.62 AC             |
| Gross Floor Area (Area 5)        | 241,789 SF                      | 224,262 SF SF        |
| Proposed Lot Coverage            | 160,982 SF                      | 140,120 SF           |
| Landscape Area                   | 6,278 SF                        | 98,585 SF            |
| Floor Area Summary               |                                 |                      |
| Single Family Homes              | 84 units                        | 84 units             |
| Plan 1                           | 1st Floor: 1,220 SF             | 1st Floor: 1,012 SF  |
|                                  | 2nd Floor: 1,557 SF             | 2nd Floor: 1,513 SF  |
| Unit Total                       | = 2,777 SF                      | = 2,525 SF           |
| Pian 1 Total                     | 27 units x 2,777 SF = 74,979 SF | 42 x 2,525 = 106,050 |
| Plan 2                           | 1st Floor: 1,270 SF             | 1st Floor: 1,143 SF  |
|                                  | 2nd Floor: 1,628 SF             | 2nd Floor: 1,472 SF  |
| Unit Total                       | = 2,898 SF                      | = 2,615 SF           |
| Plan 2 Total                     | 29 units x 2,898 = 84,042 SF    | 20 x 2,615 = 52,300  |
| Plan 3                           | 1st Floor: 1,329 SF             | 1st Floor: 1,336 SF  |
|                                  | 2nd Floor: 1,627 SF             | 2nd Floor: 1,660 SF  |
| Unit Total                       | = 2,956 SF                      | = 2,996 SF           |
| Plan 3 Total                     | 28 units x 2,956 SF = 82,768 SF | 22 x 2,996 = 65,912  |
| Total Unit 5 GFA Total =         | = 241,789 SF                    | 224,262 SF           |