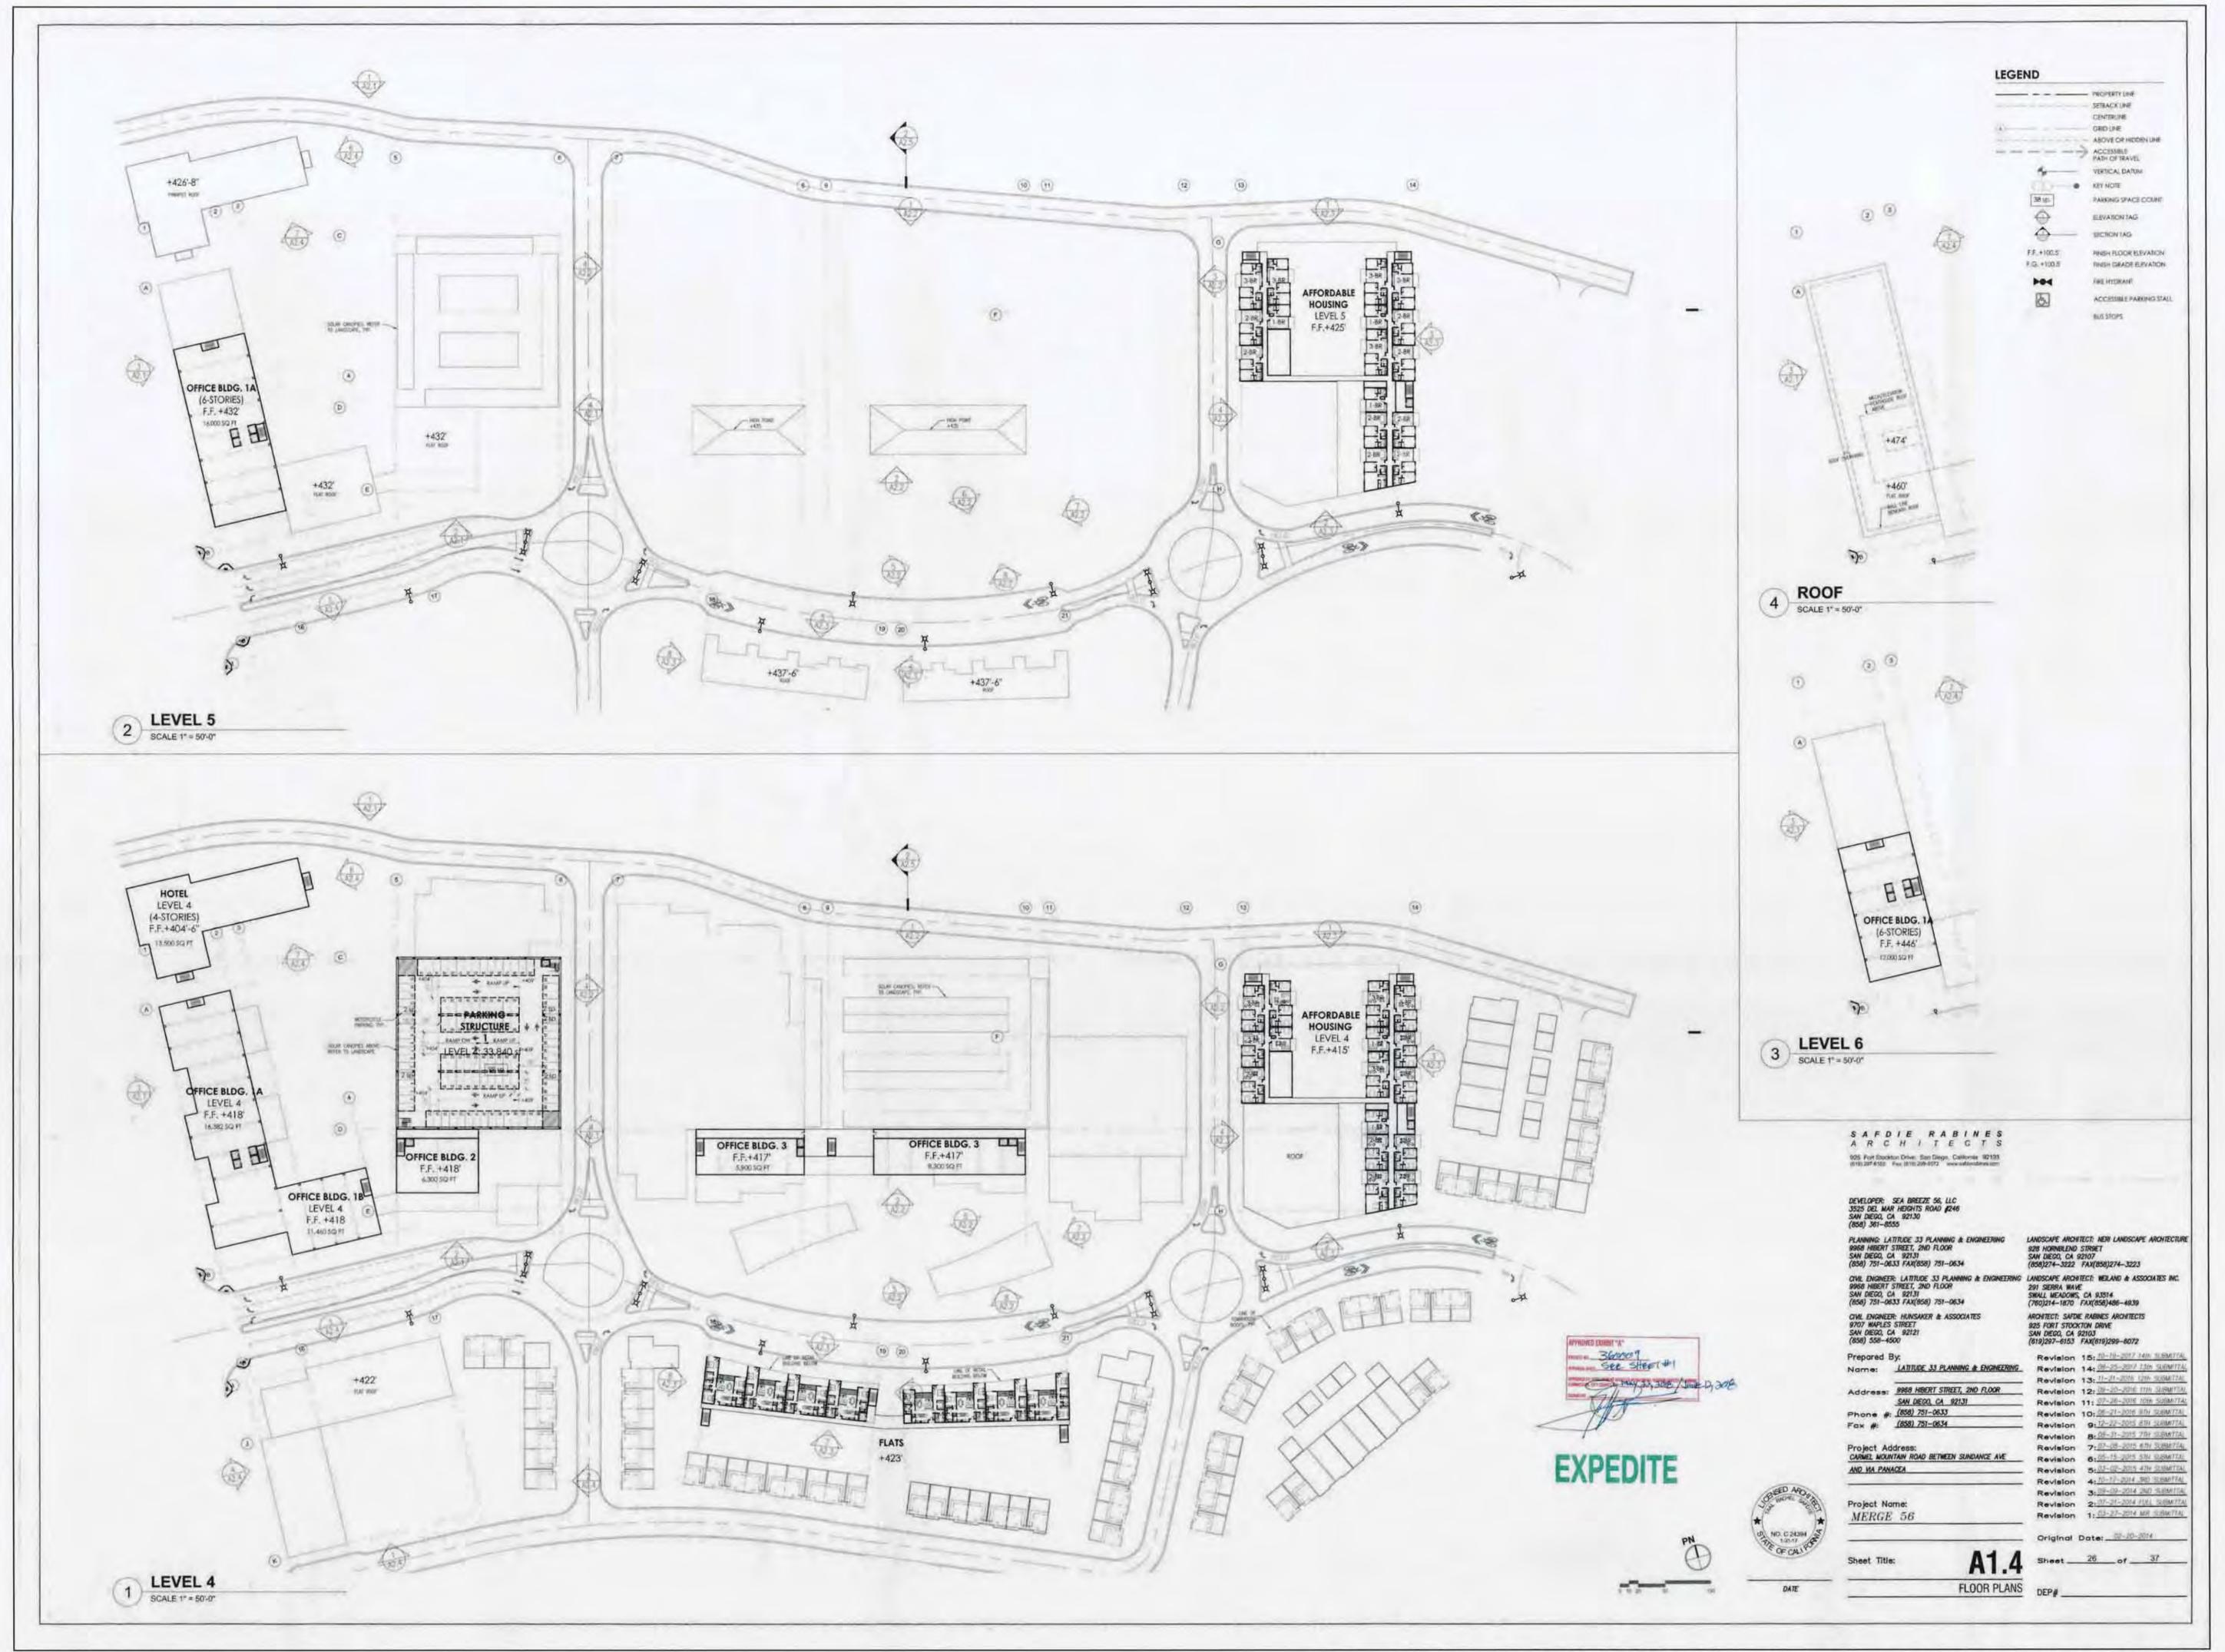

## **DEVELOPMENT SUMMARY - UNIT 4**

| Unit 4 Development Summary - Townhouse | Approved (Lots 1-5)         | Proposed (Lots 2, 4, 5)         |
|----------------------------------------|-----------------------------|---------------------------------|
| Total                                  | 7.68 AC (Lots 1-5)          | 3.79 AC (Lots 2, 4, 5) ***      |
| Gross Floor Area (Area 4)              | 277,140 SF                  | 118,182 SF                      |
| Proposed Lot Coverage                  | 114,522 SF                  | 86,337 SF                       |
| Landscape Area                         | 41,119 SF                   | 25,970 SF                       |
| Floor Area Summary                     |                             |                                 |
| Townhouses                             | 92 units                    | 65 units                        |
| Flat Apartments                        | 1,795 SF                    |                                 |
|                                        | 1,795 x 24= 43,080 SF       |                                 |
| Townhome A (Plan 1)                    | = 2,300 SF                  | = 1,278 SF                      |
|                                        | 62 units x 2,300 SF=142,600 | 18 units x 1,278 SF= 38,340 SF  |
| Townhome B (Plan 2)                    | = 3,250 SF                  | = 1,494 SF                      |
|                                        | 6 units x 3,250 SF=19,500   | 19 units x 1,494 SF=28,386 SF   |
| Townhome C (Plan 3)                    | **                          | = 1,709 SF                      |
|                                        |                             | 24 units x 1,709 SF = 41,016 SF |
| Townhome D (Plan 4)                    | **                          | = 2,610 SF                      |
|                                        |                             | 4 units x 2,610 SF= 10,440 SF   |
| GFA Residential Total =                | 205,180 SF                  | 118, 182 SF                     |
| Commercial                             |                             |                                 |
| Retail 3 (Plan 4)                      | 8,200 SF                    |                                 |
| Retail 4                               | 8,000 SF                    |                                 |
| GFA Commercial Total=                  | 16,200 SF                   | •                               |
| Office                                 |                             |                                 |
| Office 4A                              | 38,460 SF                   | *                               |
| Office 48                              | 17,300 SF                   |                                 |
| GFA Office Total=                      | 55,760 SF                   | *                               |
| Parking Structures                     |                             |                                 |
| Parking Structure 4 (Office 4)         | 53,549                      |                                 |

## UNIT CONSTRUCTION TYPE/OCCUPANCY SUMMARY

GFA (SF) Permitted FAR Proposed FAR

43,786

46,576

459,428

| Unit# | Type of Construction            | Occupancy                                                          |
|-------|---------------------------------|--------------------------------------------------------------------|
| 4     | Type I, II, III, IV, V (Varies) | Group B, Business (Retail, Offices, Etc.)                          |
|       |                                 | Group R, Residential (R-2 Multifamily), R-3 Single Family Townhome |
| 5     | Type V                          | Group R, Residential (R-3 Single Family)                           |
| 10    | Type I, II, III, IV, V (Varies) | Group R, Residential (R-2 Multifamily, R-3 Single Family Townhome) |