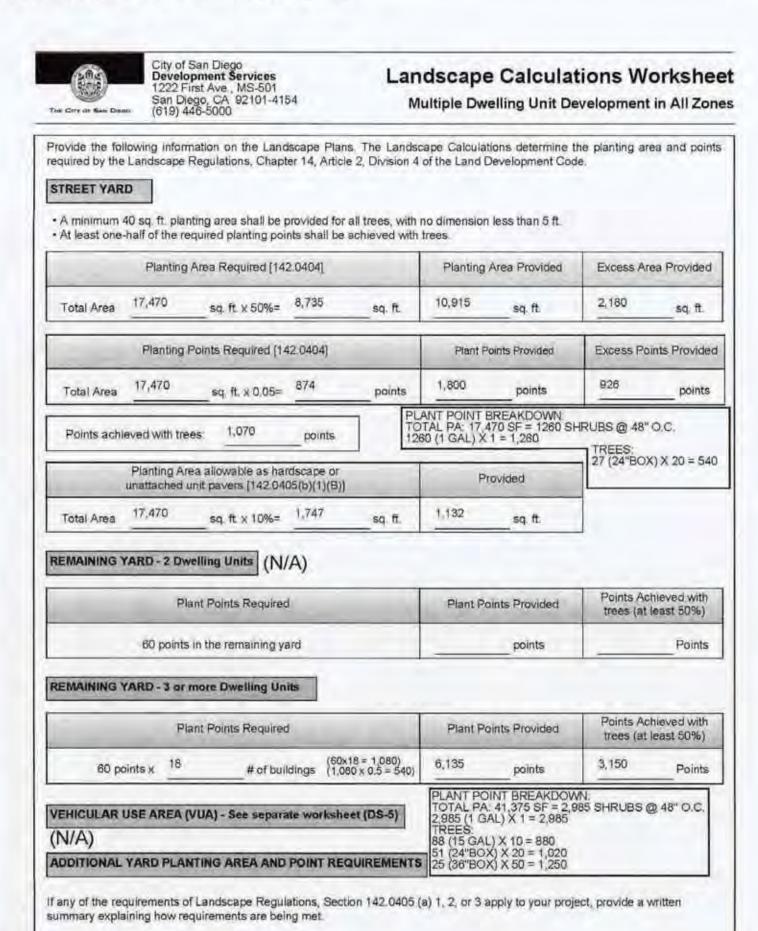

## PARKING SUMMARY

| MULTI-FAMILY RESIDENTIAL                         | #UNITS<br>APPROVED<br>(VTM) | #UNITS<br>PROPOSED<br>(SCR) | RATIO | APPROVED<br>REQUIRED<br>PARKING<br>(VTM) | PROPOSED<br>REQUIRED<br>PARKING<br>(SCR) | APPROVED PROVIDED (VTM)                | PROPOSED PROVIDED<br>(SCR)             |
|--------------------------------------------------|-----------------------------|-----------------------------|-------|------------------------------------------|------------------------------------------|----------------------------------------|----------------------------------------|
| UNIT 4 TOWNHOUSES                                | 92                          | 65                          | 2.25  | 207                                      | 146                                      |                                        |                                        |
| UNIT 10 TOWNHOUSES                               | 19                          | 22                          | 2.25  | 43                                       | 50                                       |                                        |                                        |
| TOTAL MULTIFAMILY UNITS                          | 111                         | 87                          |       | 250                                      | 196                                      |                                        |                                        |
| COMMON AREA PARKING<br>(20% OF REQUIRED PARKING) |                             |                             | 20%   | 50                                       | 40                                       |                                        |                                        |
| SUBTOTAL                                         |                             |                             |       | 300                                      | 236                                      | 300 (47 provided in parking structure) | 236 (22 provided in parking structure) |

| SINGLE FAMILY                                    |         |       |                  |                   |                   |
|--------------------------------------------------|---------|-------|------------------|-------------------|-------------------|
|                                                  | # UNITS | RATIO | REQUIRED PARKING | APPROVED<br>(VTM) | PROPOSED<br>(SCR) |
| TOTAL UNIT 5 SFD                                 | 84      | 2     | 168              |                   | 100000            |
| COMMON AREA PARKING<br>(20% OF REQUIRED PARKING) |         | 20%   | 34               |                   |                   |
| SUBTOTAL                                         |         |       | 202              | 233               | 239               |

NUMBER OF EXISTING UNITS TO REMAIN ON SITE: NONE NUMBER OF PROPOSED DWELLING UNITS PROPOSED PER THE SCR: 171