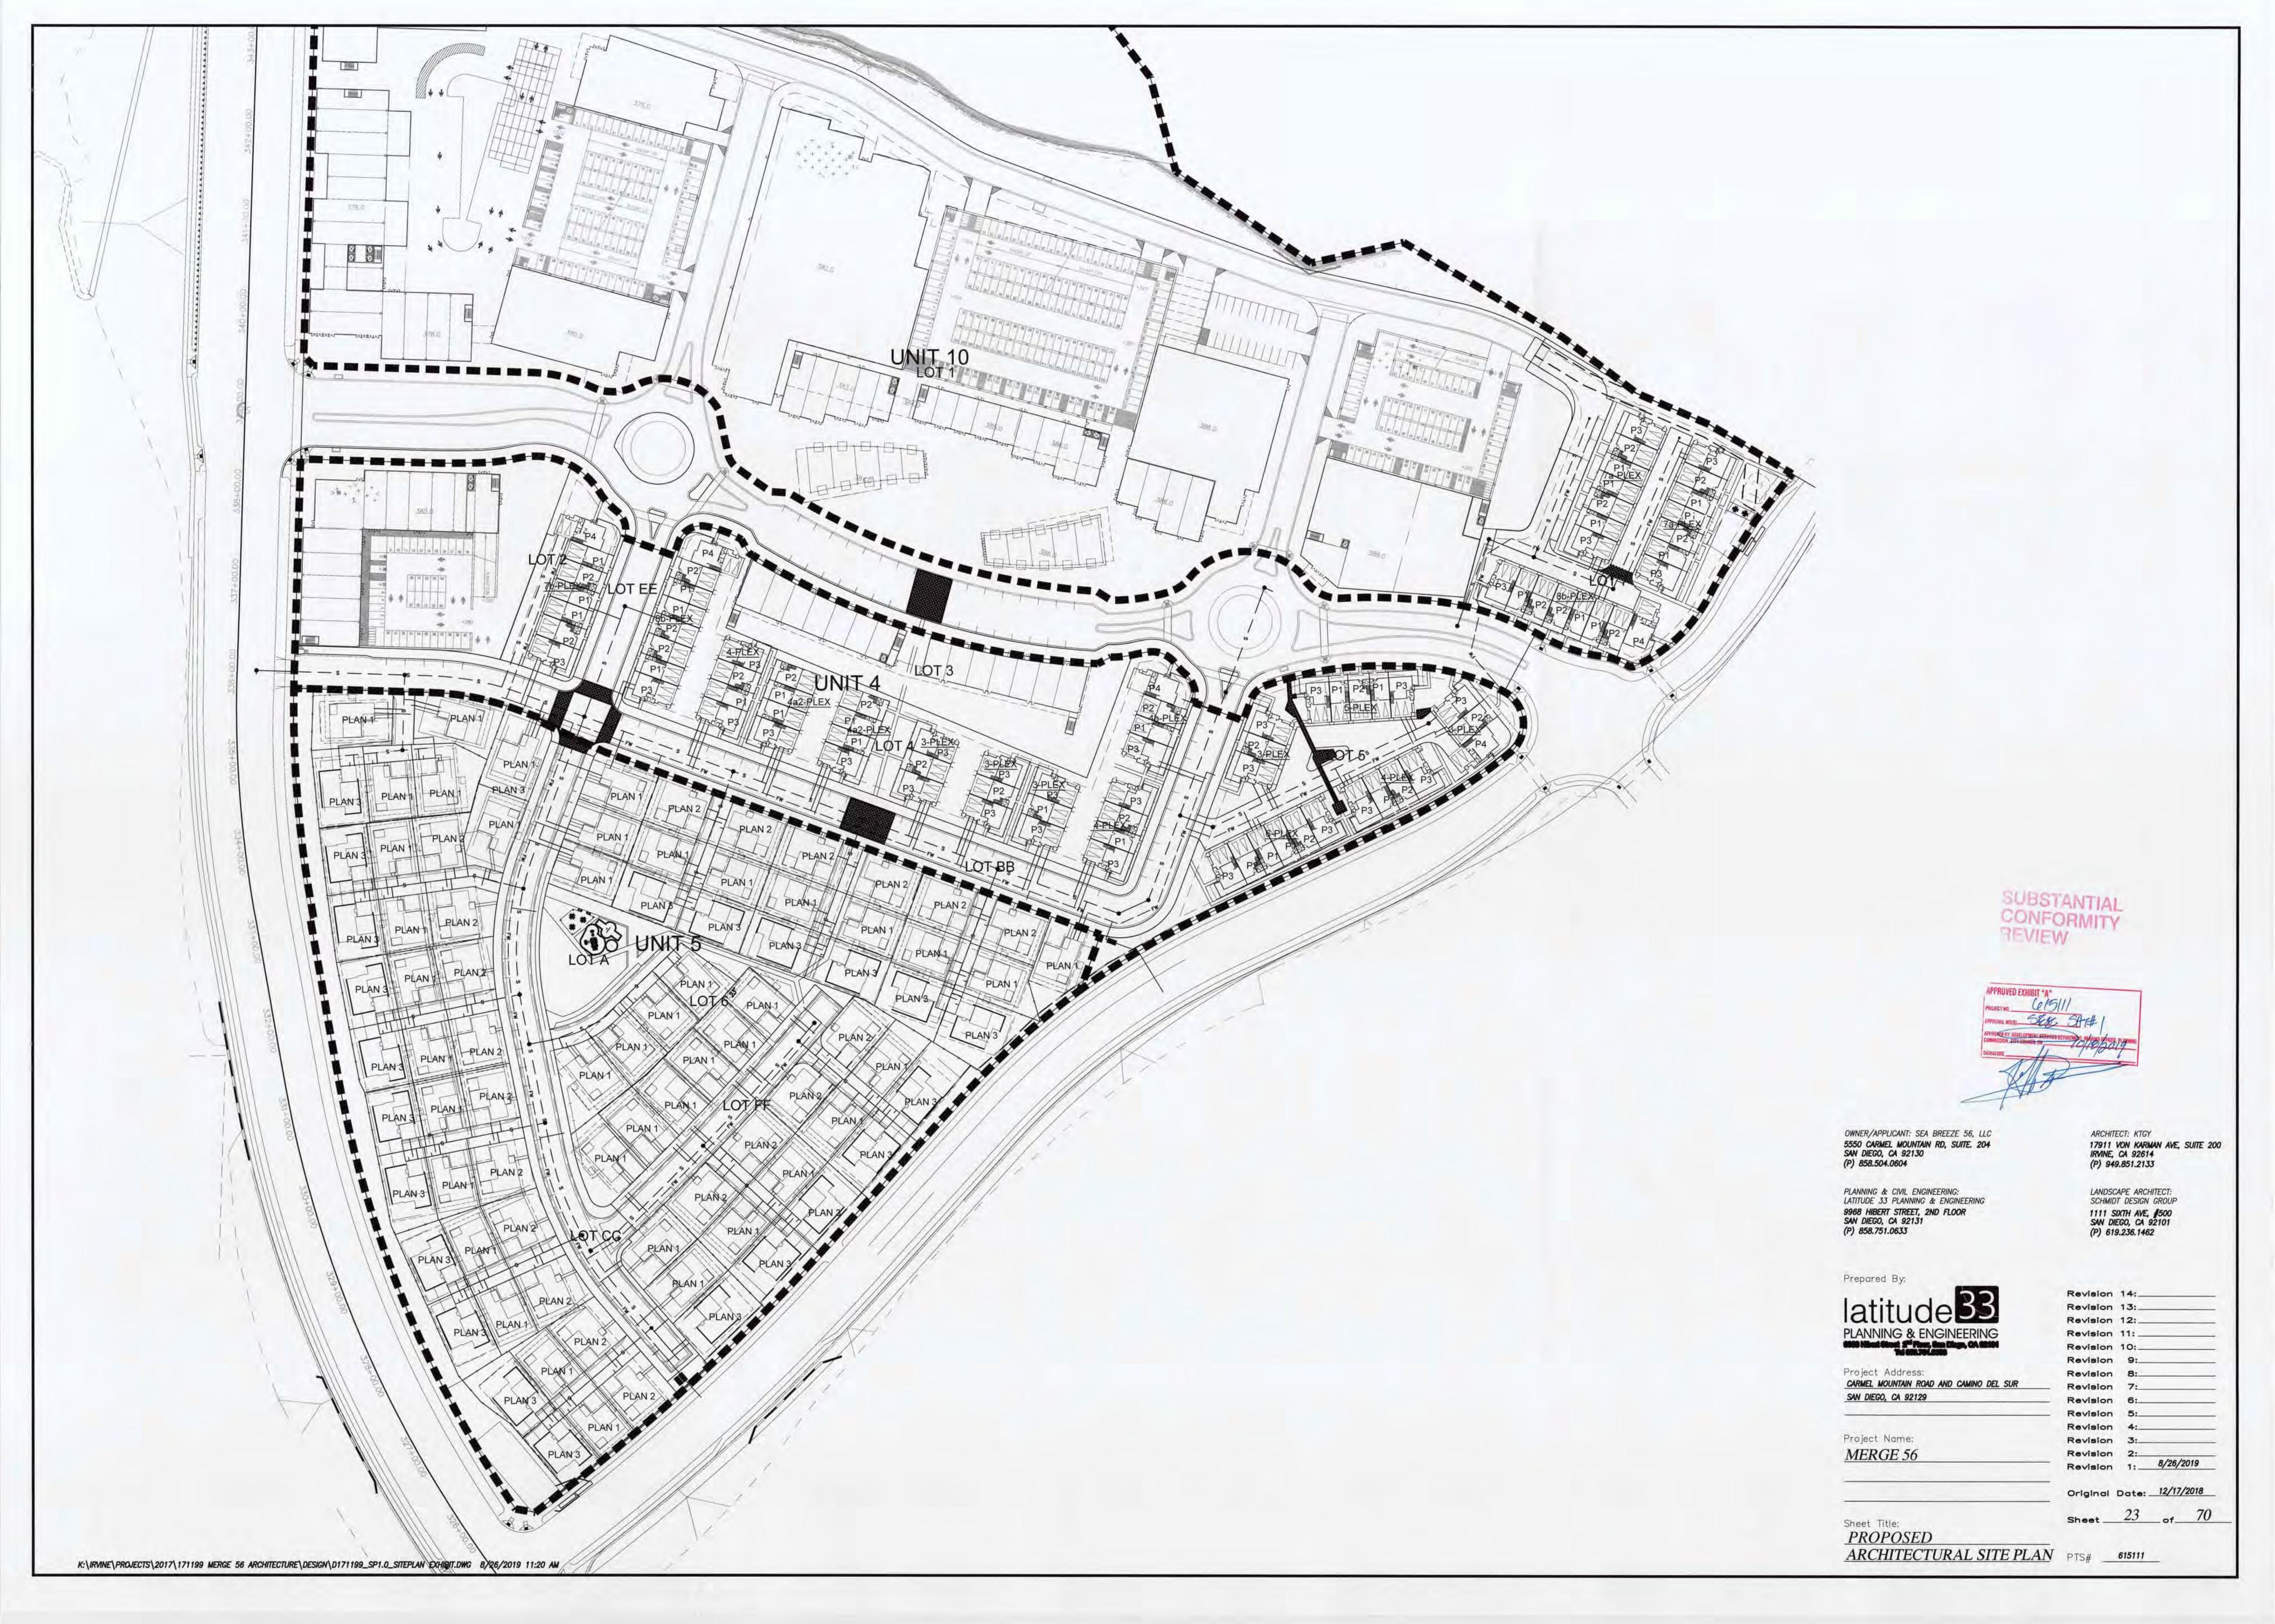

- SDP (CDS SOUTH) NO. 1353616

ENTITLED AS "MERGE 56".
- PROJECT NO. 360009

(84 TOTAL).

19 UNITS TO 22 UNITS.

LOT SUMMARY

UNIT 4: LOT 2 - 7 MULTI-FAMILY UNITS LOT 4 - 37 MULTI-FAMILY UNITS LOT 5 - 21 MULTI-FAMILY UNITS

LOTS 1-84 - SINGLE FAMILY UNITS

LOT BB - PRIVATE DRIVE 'O'

LOT EE - PRIVATE DRIVE 'N'

LOTS A,C,D — OPEN SPACE LOT B — HOA

LOT CC - PRIVATE DRIVE 'Q'

LOT FF - PRIVATE DRIVE 'P'

UNIT 10: LOT 7 - 22 MULTI-FAMILY UNITS