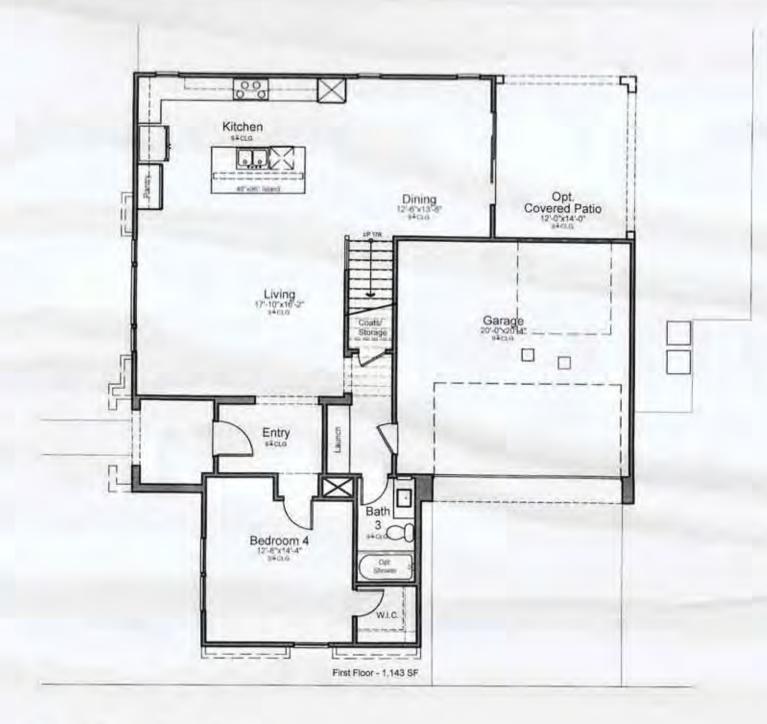

### **DEVELOPMENT SUMMARY - UNIT 5**

| Unit 5 Development Summary - SFD | Approved                        | Proposed             |
|----------------------------------|---------------------------------|----------------------|
| Total                            | 11.43 AC (497,672 SF)           | 10.62 AC             |
| Gross Floor Area (Area 5)        | 241,789 SF                      | 224,262 SF SF        |
| Proposed Lot Coverage            | 160,982 SF                      | 140,120 SF           |
| Landscape Area                   | 6,278 SF                        | 98,585 SF            |
| Floor Area Summary               |                                 |                      |
| Single Family Homes              | 84 units                        | 84 units             |
| Plan 1                           | 1st Floor: 1,220 SF             | 1st Floor: 1,012 SF  |
|                                  | 2nd Floor: 1,557 SF             | 2nd Floor: 1,513 SF  |
| Unit Total                       | = 2,777 SF                      | = 2,525 SF           |
| Pian 1 Total                     | 27 units x 2,777 SF = 74,979 SF | 42 x 2,525 = 106,050 |
| Plan 2                           | 1st Floor: 1,270 SF             | 1st Floor: 1,143 SF  |
|                                  | 2nd Floor: 1,628 SF             | 2nd Floor: 1,472 SF  |
| Unit Total                       | = 2,898 SF                      | = 2,615 SF           |
| Plan 2 Total                     | 29 units x 2,898 = 84,042 SF    | 20 x 2,615 = 52,300  |
| Plan 3                           | 1st Floor: 1,329 SF             | 1st Floor: 1,336 SF  |
|                                  | 2nd Floor: 1,627 SF             | 2nd Floor: 1,660 SF  |
| Unit Total                       | = 2,956 SF                      | = 2,996 SF           |
| Plan 3 Total                     | 28 units x 2,956 SF = 82,768 SF | 22 x 2,996 = 65,912  |
| Total Unit 5 GFA Total =         | = 241,789 SF                    | 224,262 SF           |