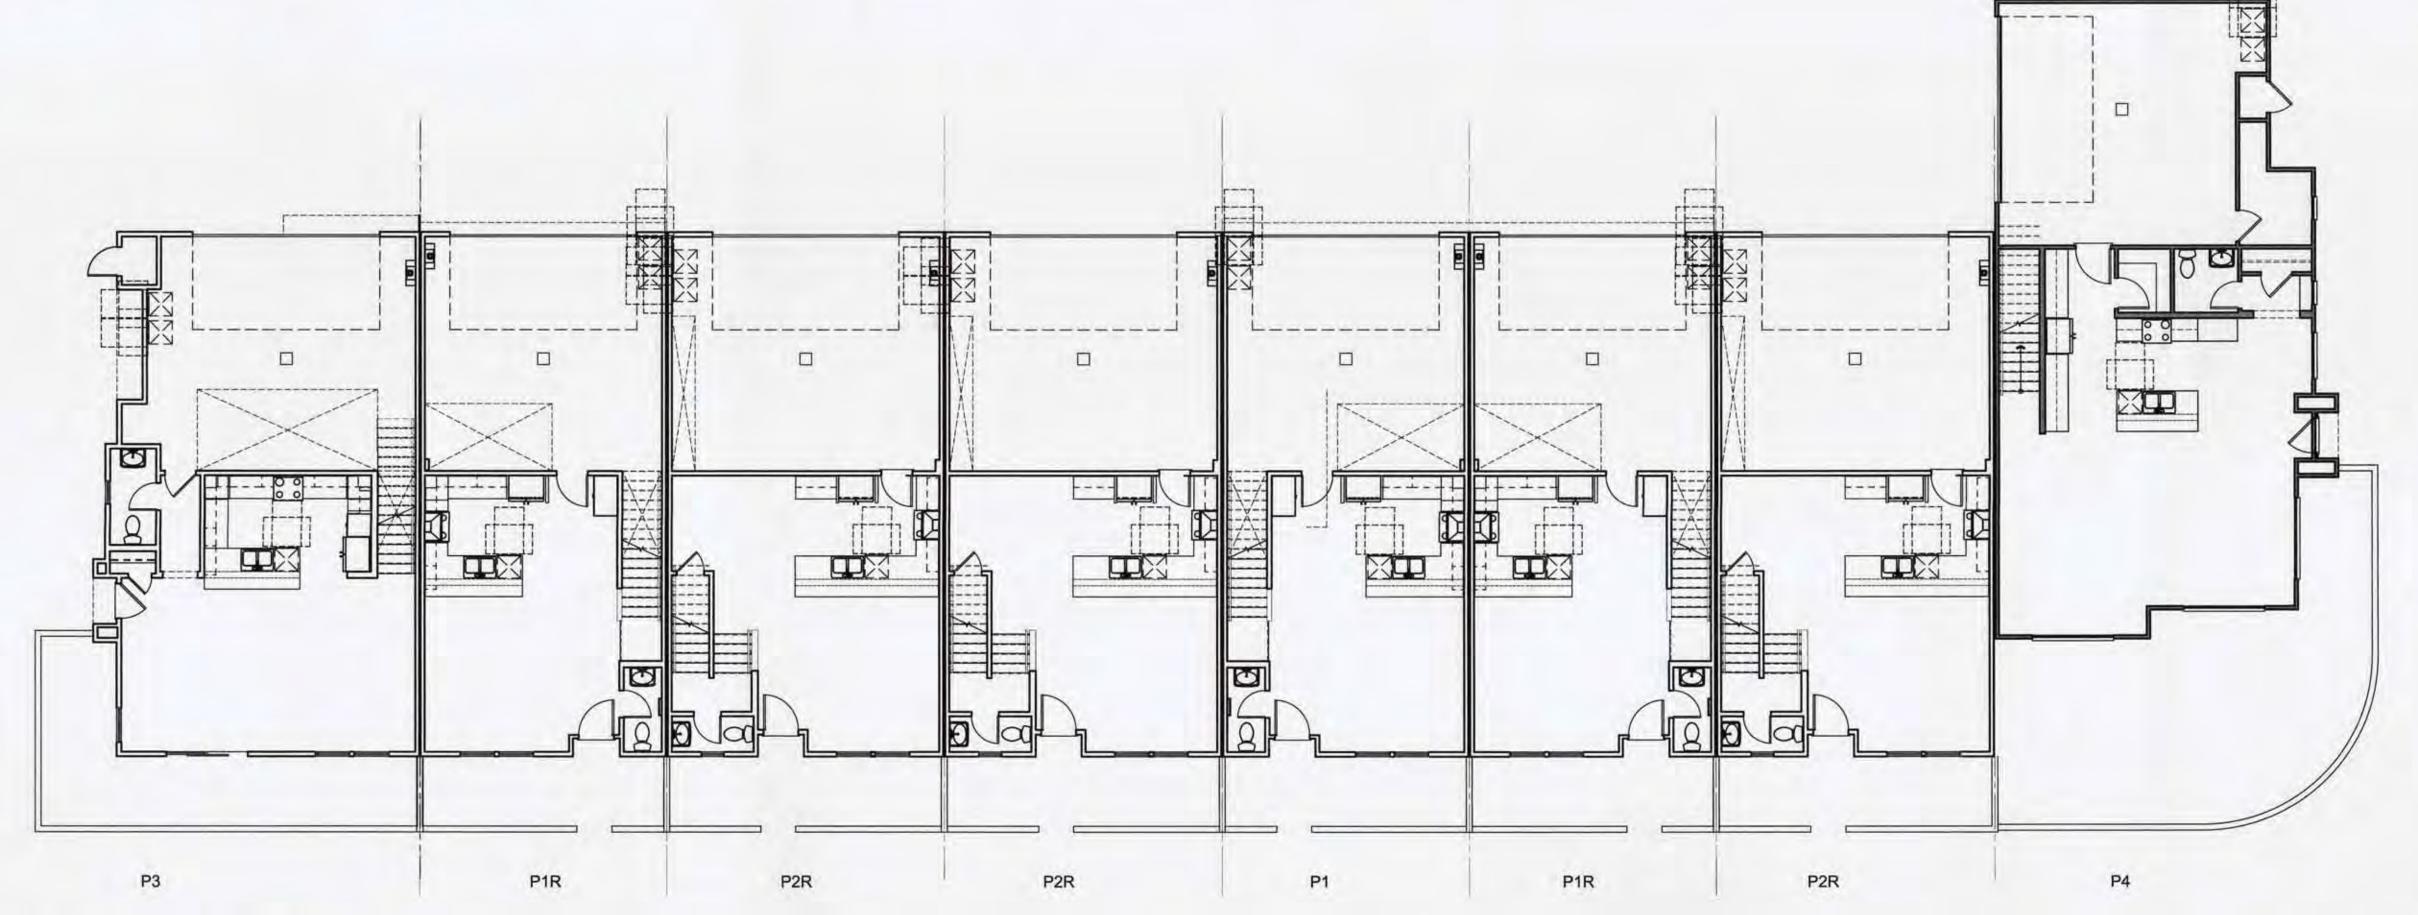

## PARKING SUMMARY

| MULTI-FAMILY RESIDENTIAL                         | #UNITS<br>APPROVED<br>(VTM) | #UNITS<br>PROPOSED<br>(SCR) | RATIO | APPROVED<br>REQUIRED<br>PARKING<br>(VTM) | PROPOSED<br>REQUIRED<br>PARKING<br>(SCR) | APPROVED PROVIDED (VTM)                | PROPOSED PROVIDED<br>(SCR)             |
|--------------------------------------------------|-----------------------------|-----------------------------|-------|------------------------------------------|------------------------------------------|----------------------------------------|----------------------------------------|
| UNIT 4 TOWNHOUSES                                | 92                          | 65                          | 2.25  | 207                                      | 146                                      |                                        |                                        |
| UNIT 10 TOWNHOUSES                               | 19                          | 22                          | 2.25  | 43                                       | 50                                       |                                        |                                        |
| TOTAL MULTIFAMILY UNITS                          | 111                         | 87                          |       | 250                                      | 196                                      |                                        |                                        |
| COMMON AREA PARKING<br>(20% OF REQUIRED PARKING) |                             |                             | 20%   | 50                                       | 40                                       |                                        |                                        |
| SUBTOTAL                                         |                             |                             |       | 300                                      | 236                                      | 300 (47 provided in parking structure) | 236 (22 provided in parking structure) |

NUMBER OF EXISTING UNITS TO REMAIN ON SITE: NONE NUMBER OF PROPOSED DWELLING UNITS PROPOSED PER THE SCR: 171