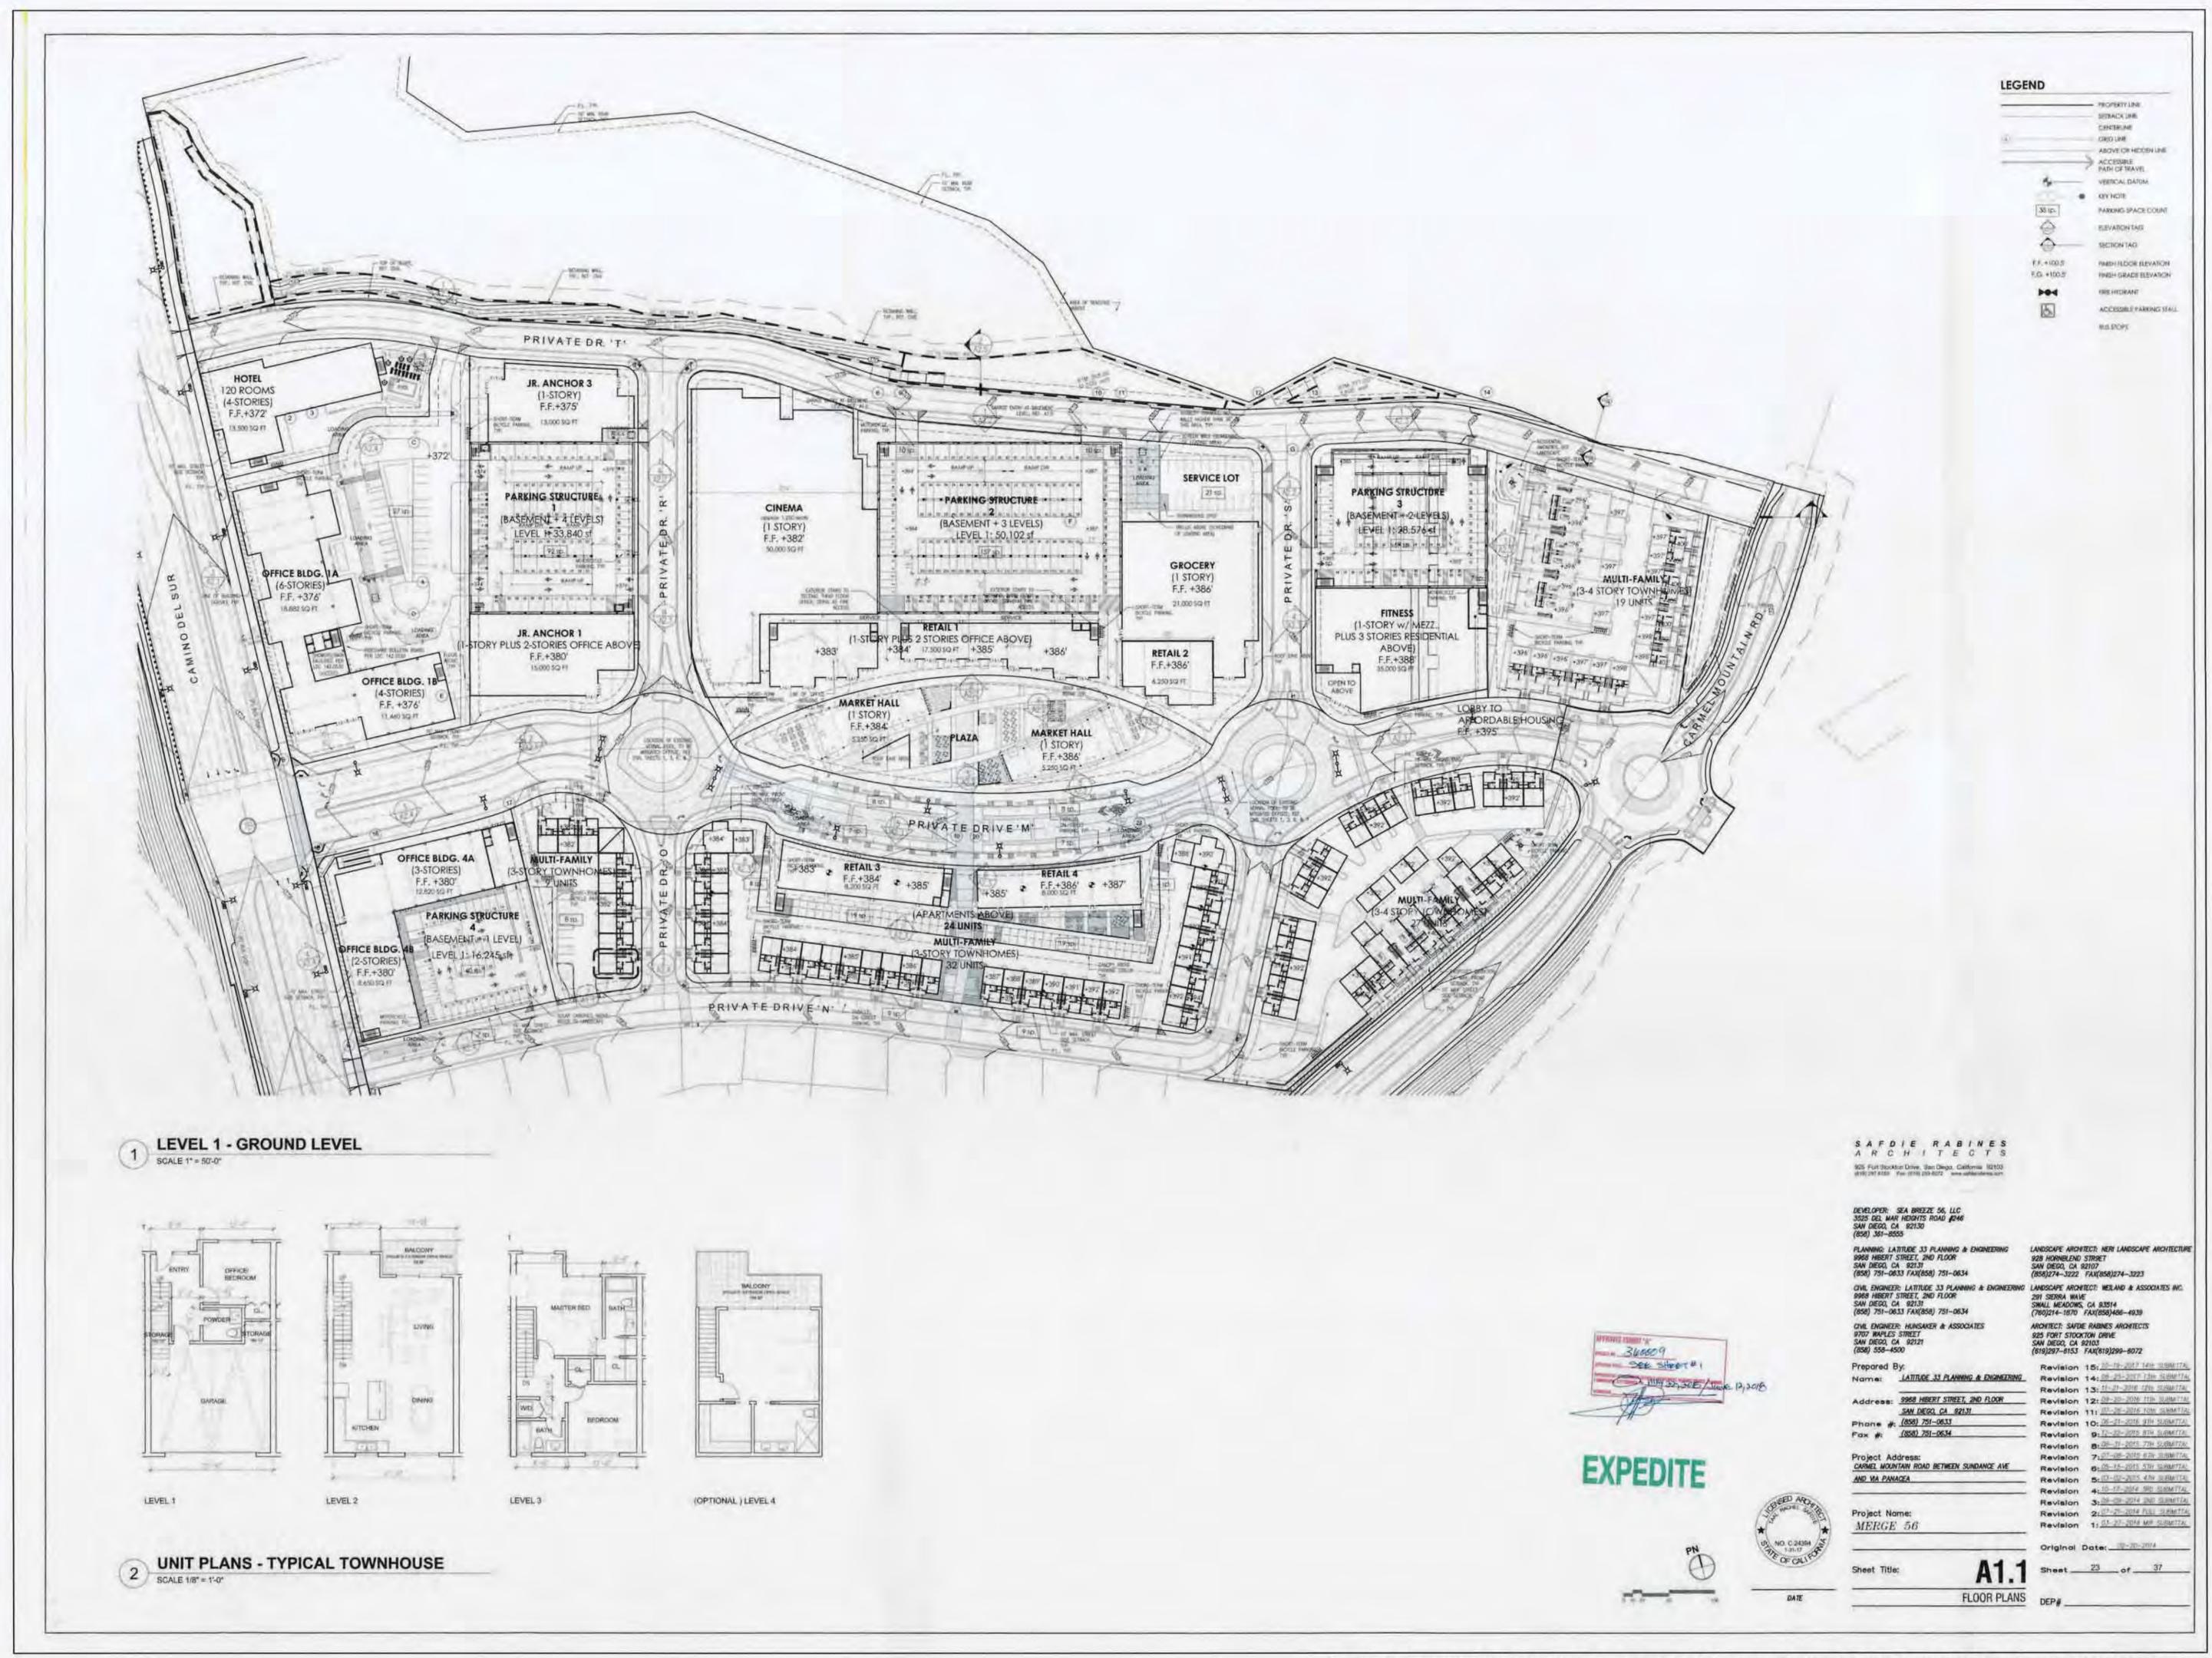

## DEVELOPMENT SUMMARY - UNIT 10

| 23.41 AC (Lots 1-7)<br>521,923 SF<br>288,745 SF<br>111,037 SF | 1.57 AC (Lot 7)<br>31,621 SF                                                                                                                         |
|---------------------------------------------------------------|------------------------------------------------------------------------------------------------------------------------------------------------------|
| 288,745 SF                                                    | 21 621 55                                                                                                                                            |
|                                                               | 31,021 31                                                                                                                                            |
| 111 02755                                                     | 27,064 SF                                                                                                                                            |
| 111,037 31                                                    | 18,719 SF                                                                                                                                            |
|                                                               |                                                                                                                                                      |
| 19 units                                                      | 22 units                                                                                                                                             |
| = 2,300 SF                                                    | = 1,278 SF                                                                                                                                           |
| 13 units x 2,300 = 29,900 SF                                  | 9 units x 1,278 = 11,502                                                                                                                             |
| = 3,250 SF                                                    | = 1,494 SF                                                                                                                                           |
| 6 units x 3,250 = 19,500                                      | 7 units x 1,494 = 8,964                                                                                                                              |
| **                                                            | = 1,709 SF                                                                                                                                           |
|                                                               | 5 x 1,709 = 8,545                                                                                                                                    |
| 1+                                                            | = 2,610 SF                                                                                                                                           |
|                                                               | 1 x 2,610 = 2,610                                                                                                                                    |
| 47 units                                                      | •                                                                                                                                                    |
|                                                               |                                                                                                                                                      |
| 47 units x 1,380 SF = 64,905 SF                               | •                                                                                                                                                    |
| = 114,305 SF                                                  | 31,621 SF                                                                                                                                            |
|                                                               |                                                                                                                                                      |
| 15,000 SF                                                     |                                                                                                                                                      |
| 50,000 SF                                                     |                                                                                                                                                      |
| 17,500 SF                                                     | *                                                                                                                                                    |
| 6,250 SF                                                      | *                                                                                                                                                    |
| 10,500 SF                                                     |                                                                                                                                                      |
| 21,000 SF                                                     | •                                                                                                                                                    |
| 35,000 SF                                                     | •                                                                                                                                                    |
| 54,000 SF                                                     | *                                                                                                                                                    |
| 13,000 SF                                                     | *                                                                                                                                                    |
| = 222,250 SF                                                  |                                                                                                                                                      |
|                                                               |                                                                                                                                                      |
| 144,368 SF                                                    | *                                                                                                                                                    |
| 12,600 SF                                                     | +                                                                                                                                                    |
| 28,400 SF                                                     |                                                                                                                                                      |
| = 185,368 SF                                                  |                                                                                                                                                      |
|                                                               |                                                                                                                                                      |
| 207,240 SF                                                    | *                                                                                                                                                    |
| 150,306 SF                                                    | *                                                                                                                                                    |
| 87,508 SF                                                     |                                                                                                                                                      |
|                                                               |                                                                                                                                                      |
| = 521.929                                                     | 31,                                                                                                                                                  |
| -                                                             | 21,000 SF<br>35,000 SF<br>54,000 SF<br>13,000 SF<br>= 222,250 SF<br>144,368 SF<br>12,600 SF<br>28,400 SF<br>= 185,368 SF<br>207,240 SF<br>150,306 SF |

## **DEVELOPMENT SUMMARY - UNIT 4**

| Unit 4 Development Summary - Townhouse | Approved (Lots 1-5)         | Proposed (Lots 2, 4, 5)         |
|----------------------------------------|-----------------------------|---------------------------------|
| Total                                  | 7.68 AC (Lots 1-5)          | 3.79 AC (Lots 2, 4, 5) ***      |
| Gross Floor Area (Area 4)              | 277,140 SF                  | 118,182 SF                      |
| Proposed Lot Coverage                  | 114,522 SF                  | 86,337 SF                       |
| Landscape Area                         | 41,119 SF                   | 25,970 SF                       |
| Floor Area Summary                     |                             |                                 |
| Townhouses                             | 92 units                    | 65 units                        |
| Flat Apartments                        | 1,795 SF                    |                                 |
|                                        | 1,795 x 24= 43,080 SF       |                                 |
| Townhome A (Plan 1)                    | = 2,300 SF                  | = 1,278 SF                      |
|                                        | 62 units x 2,300 SF=142,600 | 18 units x 1,278 SF= 38,340 SF  |
| Townhome B (Plan 2)                    | = 3,250 SF                  | = 1,494 SF                      |
|                                        | 6 units x 3,250 SF=19,500   | 19 units x 1,494 SF=28,386 SF   |
| Townhome C (Plan 3)                    | **                          | = 1,709 SF                      |
|                                        |                             | 24 units x 1,709 SF = 41,016 SF |
| Townhome D (Plan 4)                    | **                          | = 2,610 SF                      |
|                                        |                             | 4 units x 2,610 SF= 10,440 SF   |
| GFA Residential Total =                | 205,180 SF                  | 118, 182 SF                     |
| Commercial                             |                             |                                 |
| Retail 3 (Plan 4)                      | 8,200 SF                    |                                 |
| Retail 4                               | 8,000 SF                    |                                 |
| GFA Commercial Total=                  | 16,200 SF                   | •                               |
| Office                                 |                             |                                 |
| Office 4A                              | 38,460 SF                   | *                               |
| Office 48                              | 17,300 SF                   |                                 |
| GFA Office Total=                      | 55,760 SF                   | *                               |
| Parking Structures                     |                             |                                 |
| Parking Structure 4 (Office 4)         | 53,549                      |                                 |

- SDP (CDS SOUTH) NO. 1353616

ENTITLED AS "MERGE 56".
- PROJECT NO. 360009

(84 TOTAL).

19 UNITS TO 22 UNITS.

LOT SUMMARY

UNIT 4: LOT 2 - 7 MULTI-FAMILY UNITS LOT 4 - 37 MULTI-FAMILY UNITS LOT 5 - 21 MULTI-FAMILY UNITS

LOTS 1-84 - SINGLE FAMILY UNITS

LOT BB - PRIVATE DRIVE 'O'

LOT EE - PRIVATE DRIVE 'N'

LOTS A,C,D — OPEN SPACE LOT B — HOA

LOT CC - PRIVATE DRIVE 'Q'

LOT FF - PRIVATE DRIVE 'P'

UNIT 10: LOT 7 - 22 MULTI-FAMILY UNITS