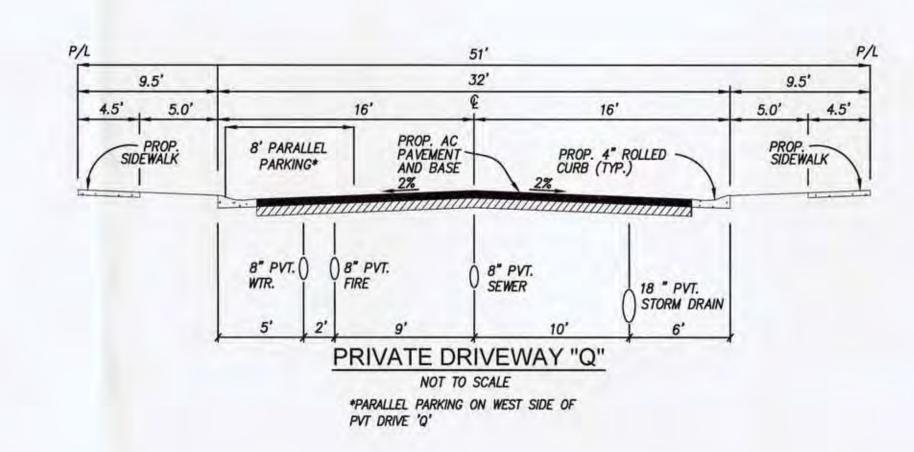

LOTS 1-84 - SINGLE FAMILY UNITS

LOT BB - PRIVATE DRIVE 'O'

LOT EE - PRIVATE DRIVE 'N'

LOTS A,C,D — OPEN SPACE LOT B — HOA

LOT CC - PRIVATE DRIVE 'Q'

LOT FF - PRIVATE DRIVE 'P'

UNIT 10: LOT 7 - 22 MULTI-FAMILY UNITS