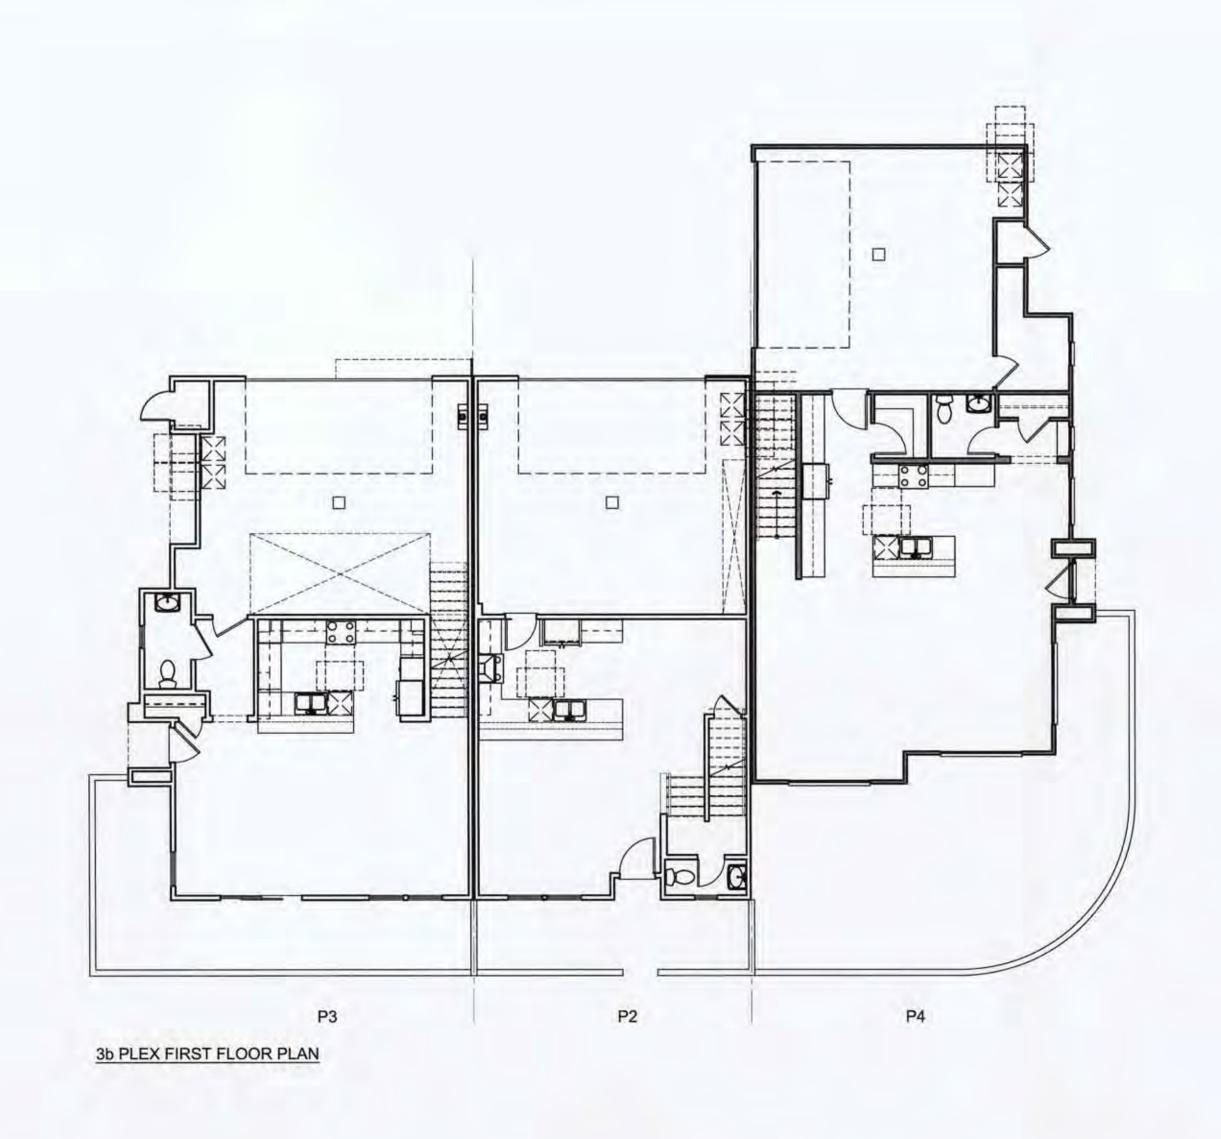

## UNIT CONSTRUCTION TYPE/OCCUPANCY SUMMARY

GFA (SF) Permitted FAR Proposed FAR

43,786

46,576

459,428

| Unit# | Type of Construction            | Occupancy                                                          |
|-------|---------------------------------|--------------------------------------------------------------------|
| 4     | Type I, II, III, IV, V (Varies) | Group B, Business (Retail, Offices, Etc.)                          |
|       |                                 | Group R, Residential (R-2 Multifamily), R-3 Single Family Townhome |
| 5     | Type V                          | Group R, Residential (R-3 Single Family)                           |
| 10    | Type I, II, III, IV, V (Varies) | Group R, Residential (R-2 Multifamily, R-3 Single Family Townhome) |

- SDP (CDS SOUTH) NO. 1353616

ENTITLED AS "MERGE 56".
- PROJECT NO. 360009

(84 TOTAL).

19 UNITS TO 22 UNITS.

LOT SUMMARY

UNIT 4: LOT 2 - 7 MULTI-FAMILY UNITS LOT 4 - 37 MULTI-FAMILY UNITS LOT 5 - 21 MULTI-FAMILY UNITS

LOTS 1-84 - SINGLE FAMILY UNITS

LOT BB - PRIVATE DRIVE 'O'

LOT EE - PRIVATE DRIVE 'N'

LOTS A,C,D — OPEN SPACE LOT B — HOA

LOT CC - PRIVATE DRIVE 'Q'

LOT FF - PRIVATE DRIVE 'P'

UNIT 10: LOT 7 - 22 MULTI-FAMILY UNITS