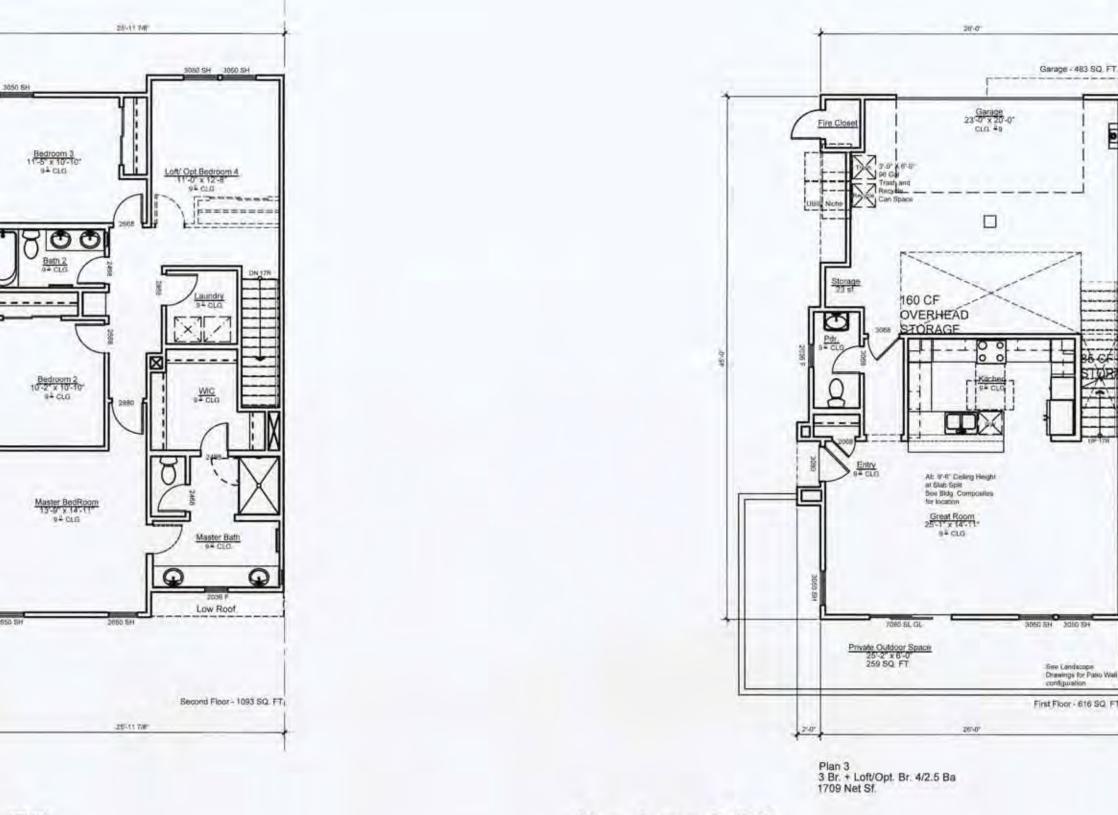

## **DEVELOPMENT SUMMARY - UNIT 4**

| Unit 4 Development Summary - Townhouse | Approved (Lots 1-5)         | Proposed (Lots 2, 4, 5)         |
|----------------------------------------|-----------------------------|---------------------------------|
| Total                                  | 7.68 AC (Lots 1-5)          | 3.79 AC (Lots 2, 4, 5) ***      |
| Gross Floor Area (Area 4)              | 277,140 SF                  | 118,182 SF                      |
| Proposed Lot Coverage                  | 114,522 SF                  | 86,337 SF                       |
| Landscape Area                         | 41,119 SF                   | 25,970 SF                       |
| Floor Area Summary                     |                             |                                 |
| Townhouses                             | 92 units                    | 65 units                        |
| Flat Apartments                        | 1,795 SF                    |                                 |
|                                        | 1,795 x 24= 43,080 SF       |                                 |
| Townhome A (Plan 1)                    | = 2,300 SF                  | = 1,278 SF                      |
|                                        | 62 units x 2,300 SF=142,600 | 18 units x 1,278 SF= 38,340 SF  |
| Townhome B (Plan 2)                    | = 3,250 SF                  | = 1,494 SF                      |
|                                        | 6 units x 3,250 SF=19,500   | 19 units x 1,494 SF=28,386 SF   |
| Townhome C (Plan 3)                    | **                          | = 1,709 SF                      |
|                                        |                             | 24 units x 1,709 SF = 41,016 SF |
| Townhome D (Plan 4)                    | **                          | = 2,610 SF                      |
|                                        |                             | 4 units x 2,610 SF= 10,440 SF   |
| GFA Residential Total =                | 205,180 SF                  | 118, 182 SF                     |
| Commercial                             |                             |                                 |
| Retail 3 (Plan 4)                      | 8,200 SF                    |                                 |
| Retail 4                               | 8,000 SF                    |                                 |
| GFA Commercial Total=                  | 16,200 SF                   | •                               |
| Office                                 |                             |                                 |
| Office 4A                              | 38,460 SF                   | *                               |
| Office 48                              | 17,300 SF                   |                                 |
| GFA Office Total=                      | 55,760 SF                   | *                               |
| Parking Structures                     |                             |                                 |
| Parking Structure 4 (Office 4)         | 53,549                      |                                 |