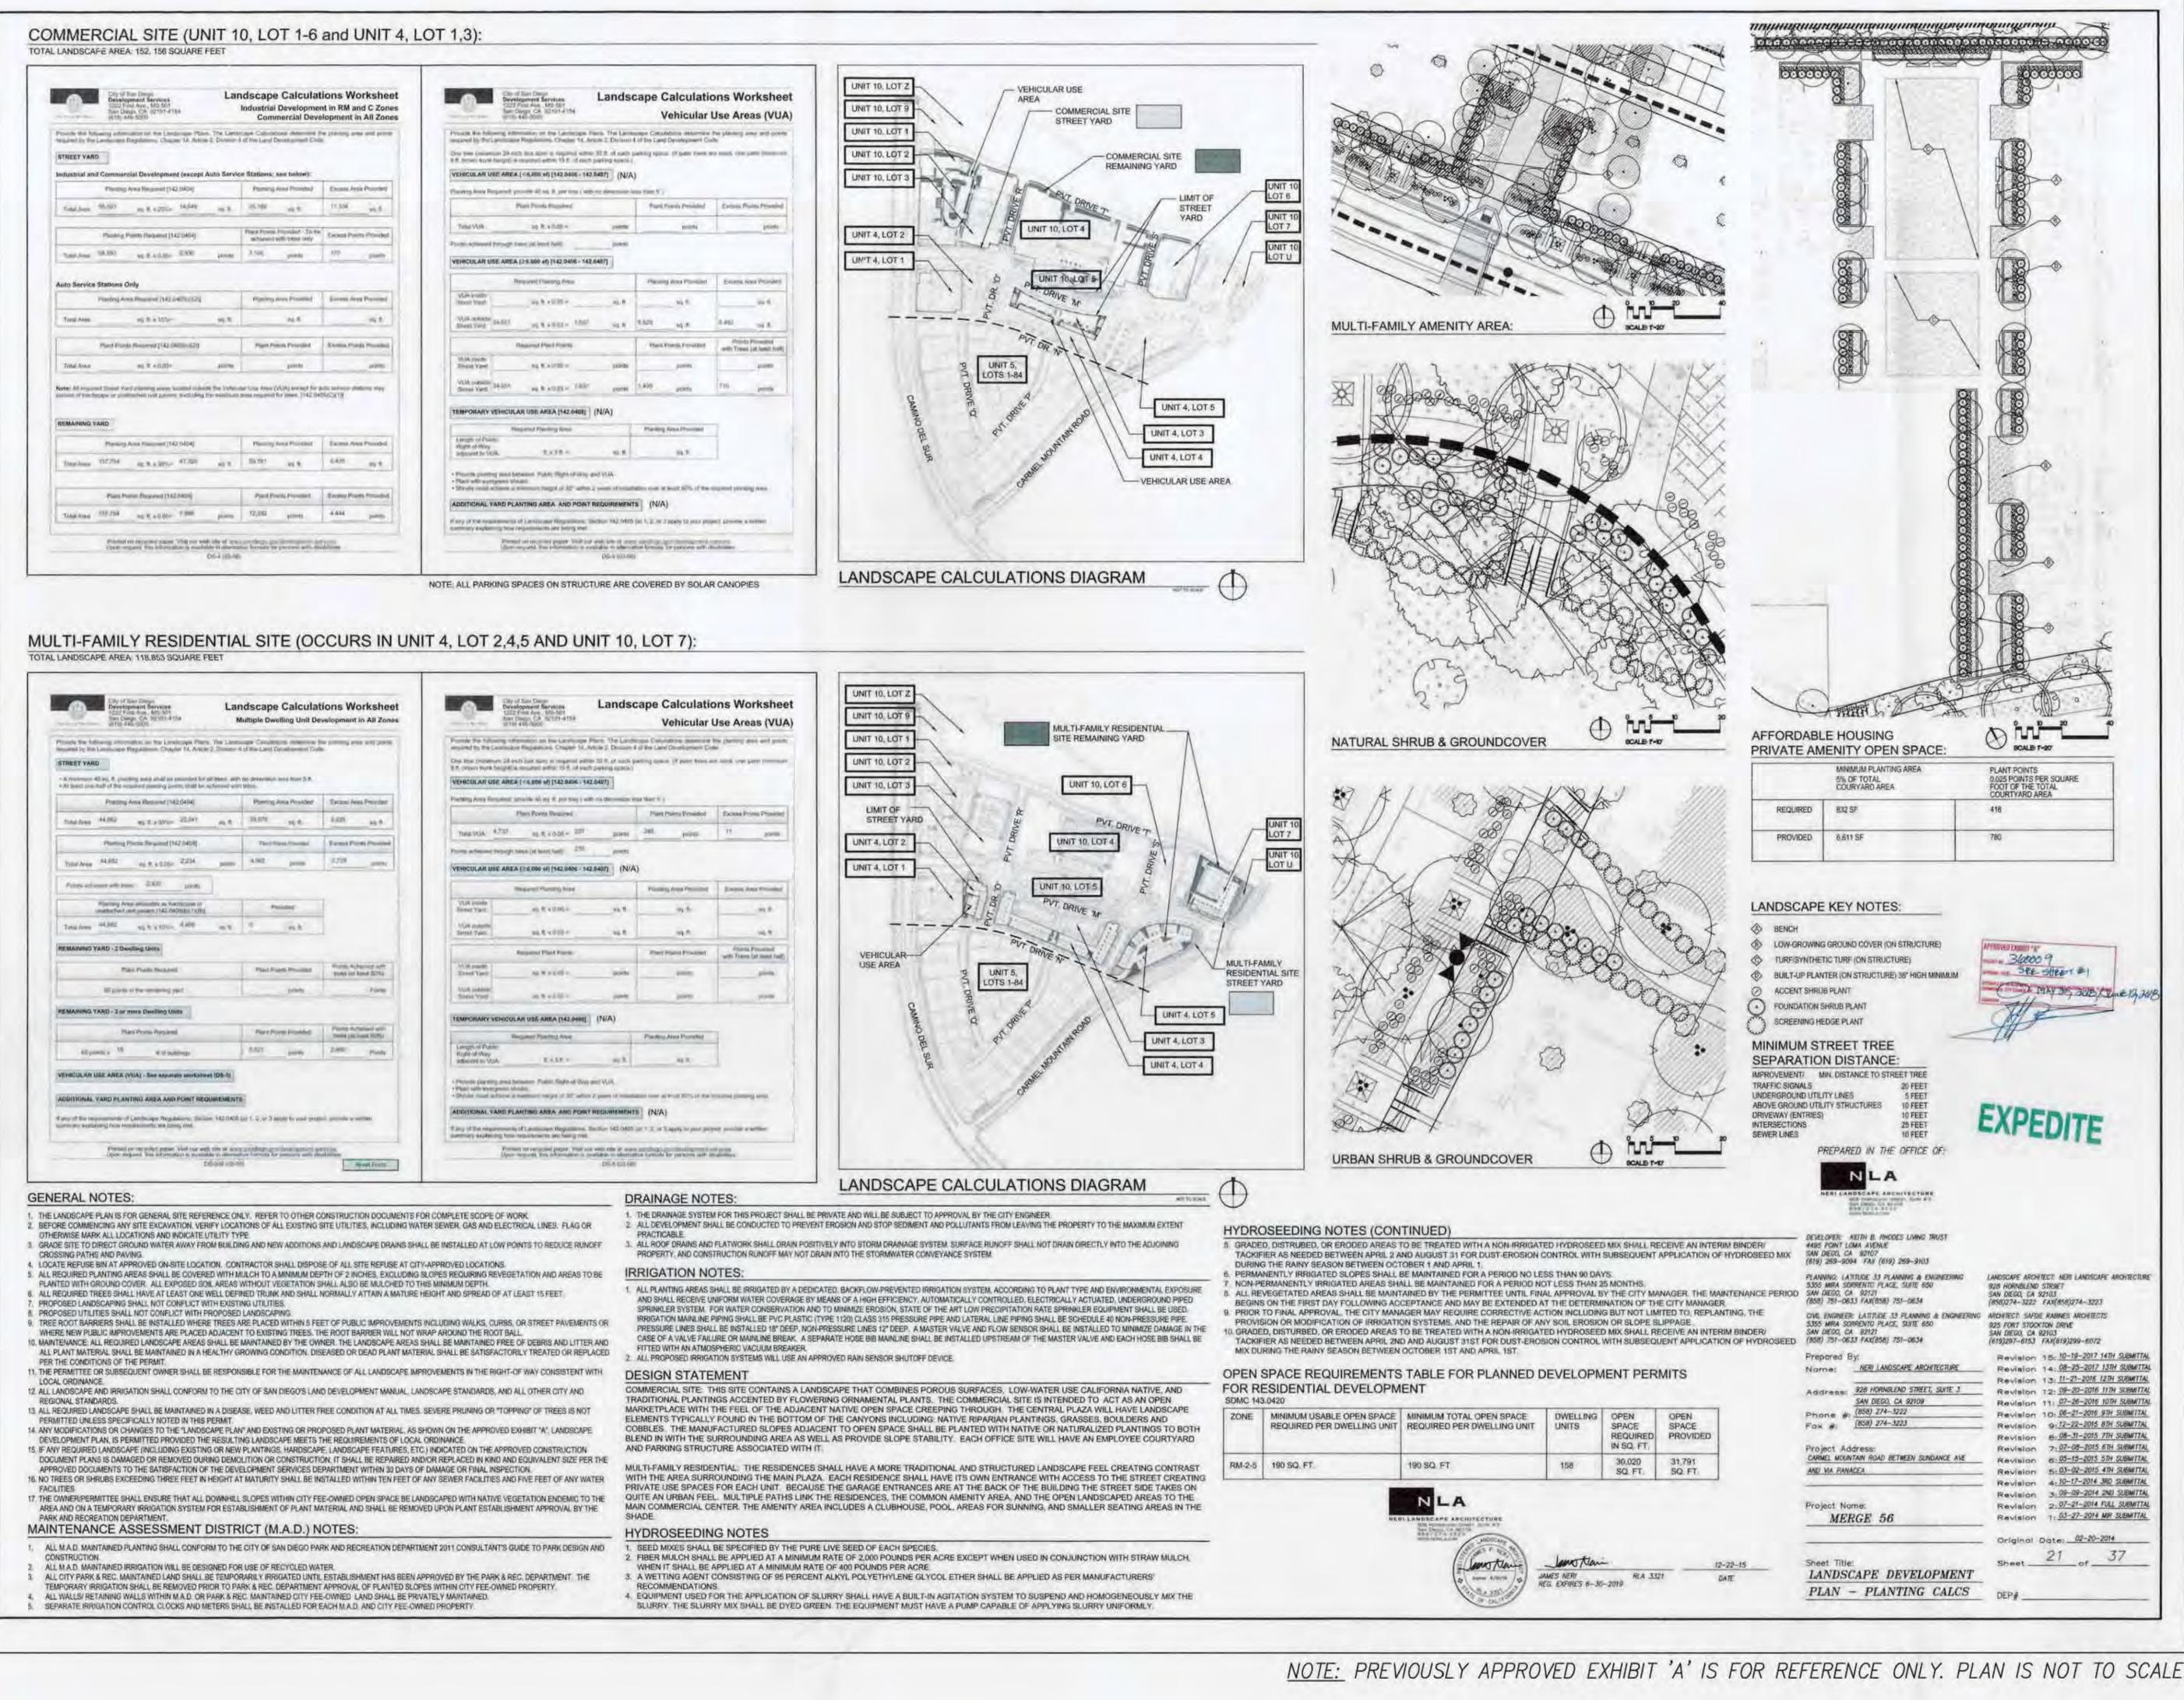

## 131.0456 - COMMON OPEN SPACE 87 UNITS x 25 SF = 2,175 SQ FT MIN.

REQUIREMENT HAS BEEN MET WITH THE TOT LOT/BBQ AND LANDSCAPE AREA.

## SHEET SUMMARY

SHT. NO. DESCRIPTION SCR COVER SHEET PREVIOUSLY APPROVED COVER SHEET CROSS SECTIONS GRADING AND UTILITIES UNITS 4 AND 10 PREVIOUSLY APPROVED GRADING AND UTILITIES UNITS 4 AND 10 GRADING AND UTILITIES UNIT 5 PREVIOUSLY APPROVED GRADING AND UTILITIES UNIT 5 SITE PLAN UNITS 4 AND 10 PREVIOUSLY APPROVED SITE PLAN UNITS 4 AND 10 SITE PLAN UNIT 5 PREVIOUSLY APPROVED SITE PLAN UNIT 5 FIRE ACCESS PLAN UNITS 4 AND 10 PREVIOUSLY APPROVED FIRE ACCESS PLAN UNITS 4 AND 10 FIRE ACCESS PLAN UNIT 5 PREVIOUSLY APPROVED FIRE ACCESS PLAN UNIT 5 PLANTING PLAN UNIT 10 PREVIOUSLY APPROVED PLANTING PLAN UNITS 4 AND 10 PLANTING PLAN UNITS 4 AND 5 PREVIOUSLY APPROVED PLANTING PLAN UNIT 5 PLANTING CALCULATIONS PREVIOUSLY APPROVED PLANTING CALCULATIONS OPEN SPACE EXHIBIT ARCHITECTURAL SITE PLAN MULT-FAMILY FLOOR PLAN PREVIOUSLY APPROVED FLOOR PLAN MULTI-FAMILY ELEVATIONS PREVIOUSLY APPROVED ELEVATIONS MULTI-FAMILY ROOF PLAN TYPICAL SINGLE FAMILY CLUSTER DETAIL PREVIOUSLY APPROVED TYPICAL CLUSTER DETAIL SINGLE FAMILY FLOOR PLAN PREVIOUSLY APPROVED SINGLE FAMILY FLOOR PLAN SINGLE FAMILY PLAN 1 ELEVATIONS PREVIOUSLY APPROVED SINGLE FAMILY PLAN 1 ELEVATIONS SINGLE FAMILY PLAN 2 ELEVATIONS PREVIOUSLY APPROVED SINGLE FAMILY PLAN 2 ELEVATIONS