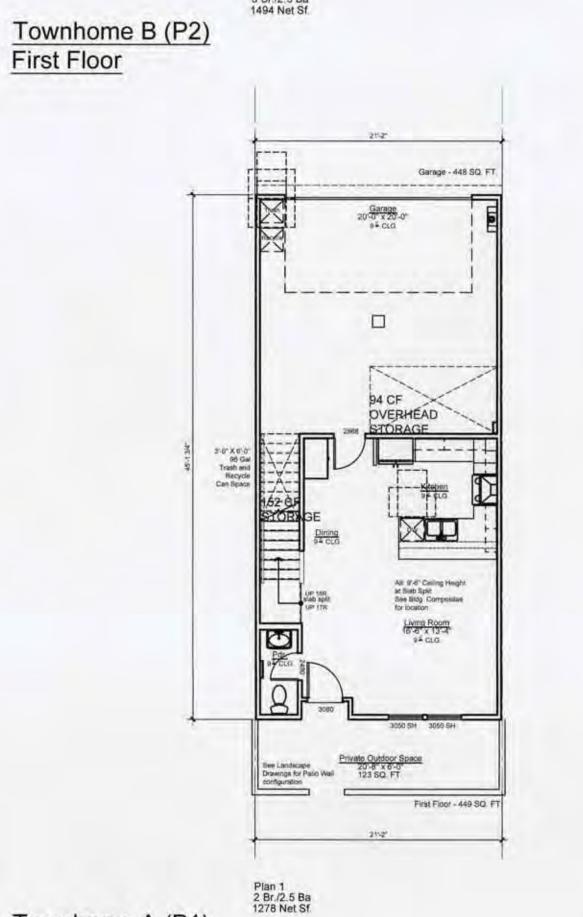

## **DEVELOPMENT SUMMARY - UNIT 4**

| Unit 4 Development Summary - Townhouse | Approved (Lots 1-5)         | Proposed (Lots 2, 4, 5)         |
|----------------------------------------|-----------------------------|---------------------------------|
| Total                                  | 7.68 AC (Lots 1-5)          | 3.79 AC (Lots 2, 4, 5) ***      |
| Gross Floor Area (Area 4)              | 277,140 SF                  | 118,182 SF                      |
| Proposed Lot Coverage                  | 114,522 SF                  | 86,337 SF                       |
| Landscape Area                         | 41,119 SF                   | 25,970 SF                       |
| Floor Area Summary                     |                             |                                 |
| Townhouses                             | 92 units                    | 65 units                        |
| Flat Apartments                        | 1,795 SF                    |                                 |
|                                        | 1,795 x 24= 43,080 SF       |                                 |
| Townhome A (Plan 1)                    | = 2,300 SF                  | = 1,278 SF                      |
|                                        | 62 units x 2,300 SF=142,600 | 18 units x 1,278 SF= 38,340 SF  |
| Townhome B (Plan 2)                    | = 3,250 SF                  | = 1,494 SF                      |
|                                        | 6 units x 3,250 SF=19,500   | 19 units x 1,494 SF=28,386 SF   |
| Townhome C (Plan 3)                    | **                          | = 1,709 SF                      |
|                                        |                             | 24 units x 1,709 SF = 41,016 SF |
| Townhome D (Plan 4)                    | **                          | = 2,610 SF                      |
|                                        |                             | 4 units x 2,610 SF= 10,440 SF   |
| GFA Residential Total =                | 205,180 SF                  | 118, 182 SF                     |
| Commercial                             |                             |                                 |
| Retail 3 (Plan 4)                      | 8,200 SF                    |                                 |
| Retail 4                               | 8,000 SF                    |                                 |
| GFA Commercial Total=                  | 16,200 SF                   | •                               |
| Office                                 |                             |                                 |
| Office 4A                              | 38,460 SF                   | *                               |
| Office 48                              | 17,300 SF                   |                                 |
| GFA Office Total=                      | 55,760 SF                   | *                               |
| Parking Structures                     |                             |                                 |
| Parking Structure 4 (Office 4)         | 53,549                      |                                 |