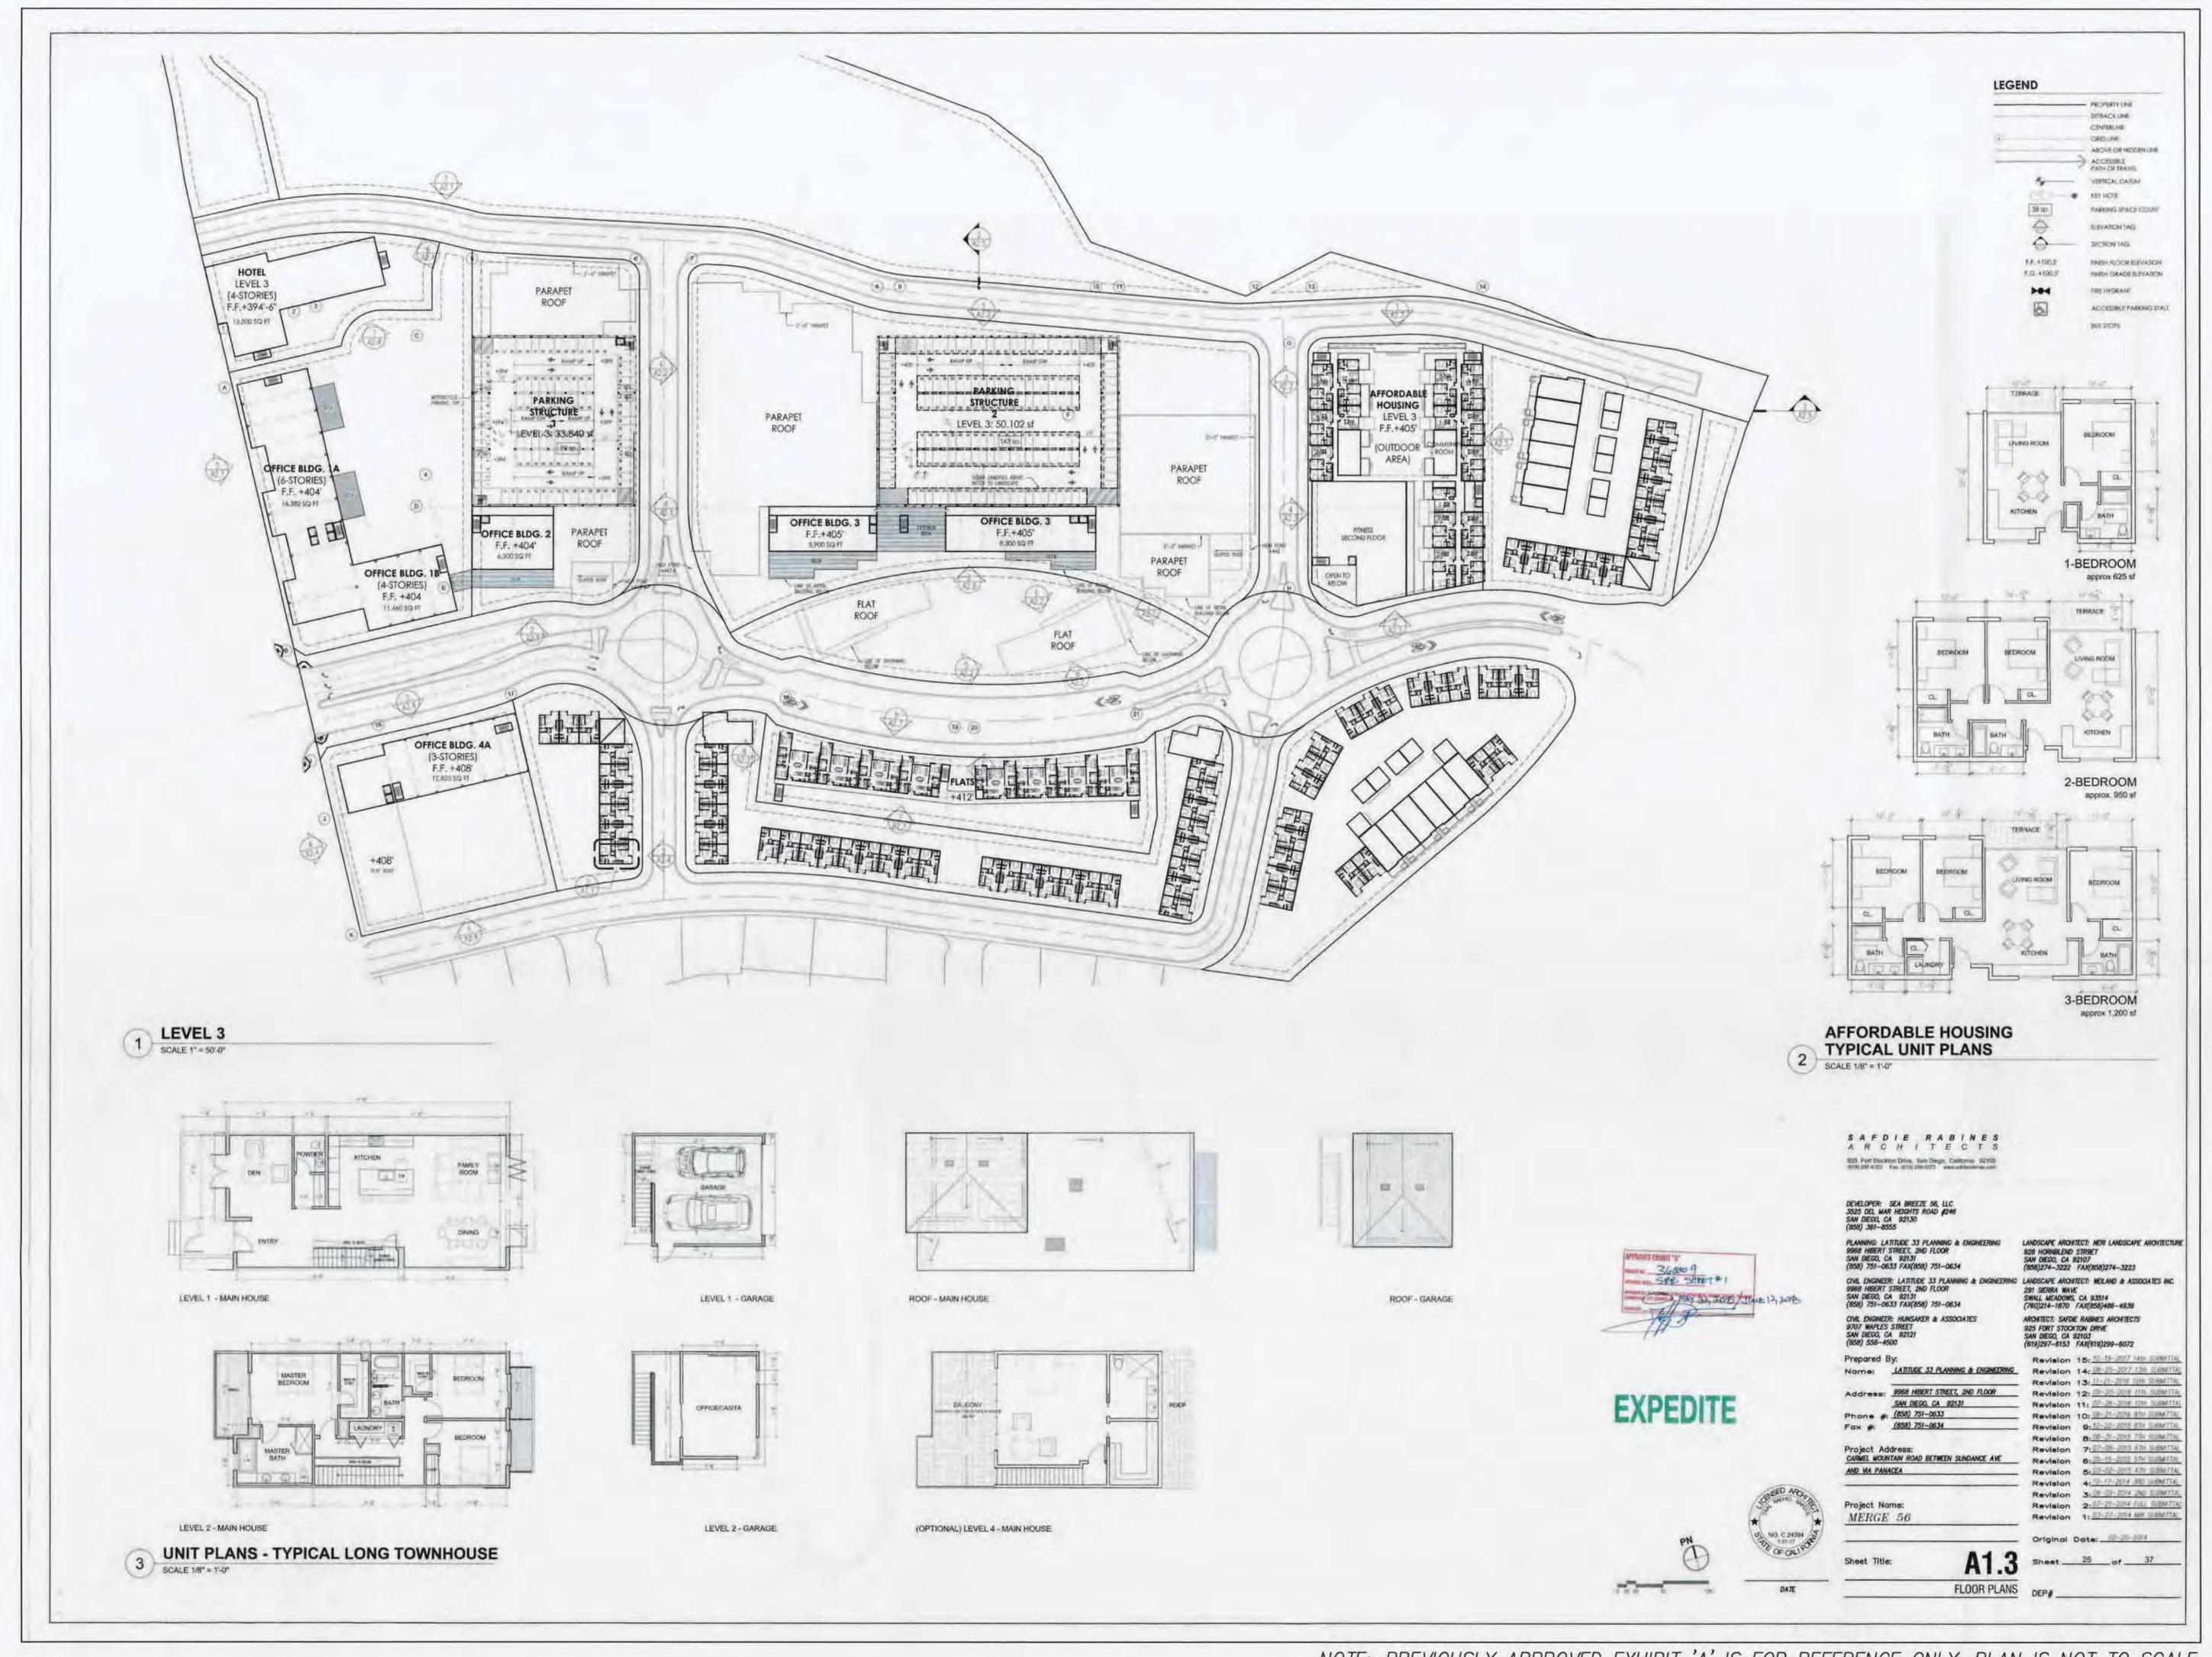

## **DEVELOPMENT SUMMARY - UNIT 4**

| Unit 4 Development Summary - Townhouse | Approved (Lots 1-5)         | Proposed (Lots 2, 4, 5)         |
|----------------------------------------|-----------------------------|---------------------------------|
| Total                                  | 7.68 AC (Lots 1-5)          | 3.79 AC (Lots 2, 4, 5) ***      |
| Gross Floor Area (Area 4)              | 277,140 SF                  | 118,182 SF                      |
| Proposed Lot Coverage                  | 114,522 SF                  | 86,337 SF                       |
| Landscape Area                         | 41,119 SF                   | 25,970 SF                       |
| Floor Area Summary                     |                             |                                 |
| Townhouses                             | 92 units                    | 65 units                        |
| Flat Apartments                        | 1,795 SF                    |                                 |
|                                        | 1,795 x 24= 43,080 SF       |                                 |
| Townhome A (Plan 1)                    | = 2,300 SF                  | = 1,278 SF                      |
|                                        | 62 units x 2,300 SF=142,600 | 18 units x 1,278 SF= 38,340 SF  |
| Townhome B (Plan 2)                    | = 3,250 SF                  | = 1,494 SF                      |
|                                        | 6 units x 3,250 SF=19,500   | 19 units x 1,494 SF=28,386 SF   |
| Townhome C (Plan 3)                    | **                          | = 1,709 SF                      |
|                                        |                             | 24 units x 1,709 SF = 41,016 SF |
| Townhome D (Plan 4)                    | **                          | = 2,610 SF                      |
|                                        |                             | 4 units x 2,610 SF= 10,440 SF   |
| GFA Residential Total =                | 205,180 SF                  | 118, 182 SF                     |
| Commercial                             |                             |                                 |
| Retail 3 (Plan 4)                      | 8,200 SF                    |                                 |
| Retail 4                               | 8,000 SF                    |                                 |
| GFA Commercial Total=                  | 16,200 SF                   | •                               |
| Office                                 |                             |                                 |
| Office 4A                              | 38,460 SF                   | *                               |
| Office 48                              | 17,300 SF                   |                                 |
| GFA Office Total=                      | 55,760 SF                   | *                               |
| Parking Structures                     |                             |                                 |
| Parking Structure 4 (Office 4)         | 53,549                      |                                 |

## UNIT CONSTRUCTION TYPE/OCCUPANCY SUMMARY

GFA (SF) Permitted FAR Proposed FAR

43,786

46,576

459,428

| Unit# | Type of Construction            | Occupancy                                                          |
|-------|---------------------------------|--------------------------------------------------------------------|
| 4     | Type I, II, III, IV, V (Varies) | Group B, Business (Retail, Offices, Etc.)                          |
|       |                                 | Group R, Residential (R-2 Multifamily), R-3 Single Family Townhome |
| 5     | Type V                          | Group R, Residential (R-3 Single Family)                           |
| 10    | Type I, II, III, IV, V (Varies) | Group R, Residential (R-2 Multifamily, R-3 Single Family Townhome) |