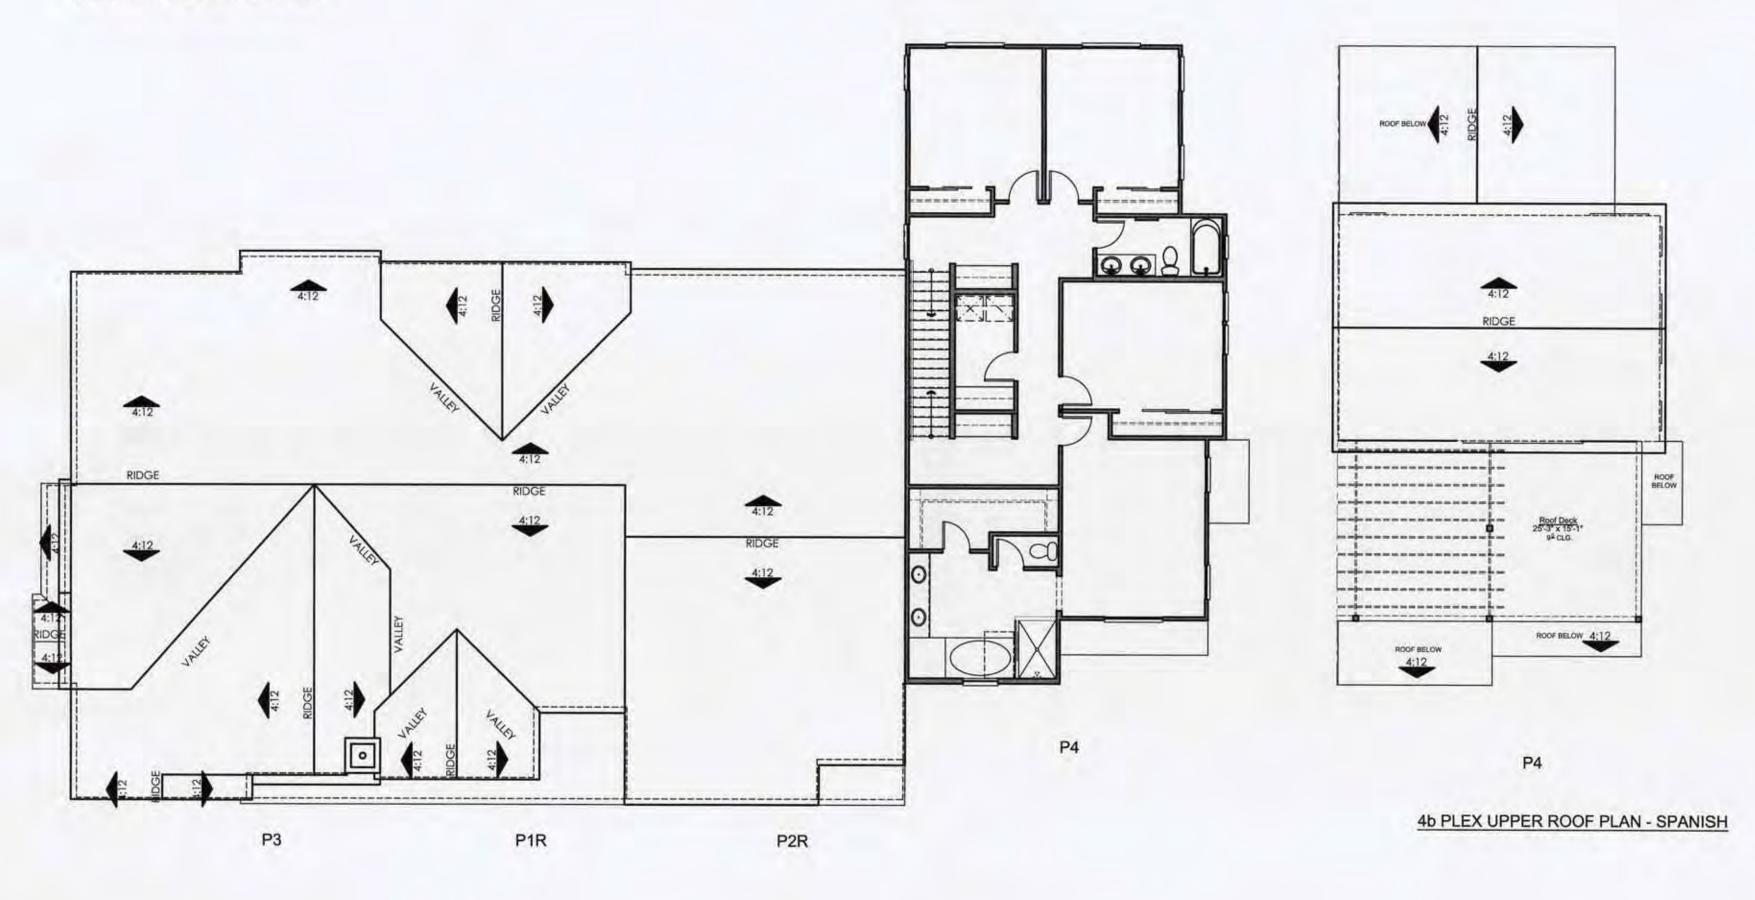

DIEGO, CA 92130 (P) 858.504.0604

PLANNING & CIVIL ENGINEERING: LATITUDE 33 PLANNING & ENGINEERING 9968 HIBERT STREET, 2ND FLOOR SAN DIEGO, CA 92131 (P) 858.751.0633

Prepared By:

Project Address: CARMEL MOUNTAIN ROAD AND CAMINO DEL SUR SAN DIEGO, CA 92129

Project Name: MERGE 56

0 4' 8' 16' Sheet Title:
PROPOSED ROOF PLAN

ARCHITECT: KTGY 17911 VON KARMAN AVE, SUITE 200 IRVINE, CA 92614 (P) 949.851.2133

LANDSCAPE ARCHITECT: SCHMIDT DESIGN GROUP 1111 SIXTH AVE, #500 SAN DIEGO, CA 92101 (P) 619.236.1462

Revision 14:\_ Revision 13: Revision 12:\_ Revision 11:\_ Revision 10:\_ Revision 9:\_ Revision 8:\_\_\_\_ Revision 7:\_\_ Revision 6: Revision 5:\_ Revision 4: Revision 3:\_ Revision 2: 8/24/2019 Original Date: 12/17/2018 Sheet 51 of 70 PTS# 615111





#### 5 PLEX ROOF PLAN - SPANISH



#### 4b PLEX ROOF PLAN - SPANISH



4a2 PLEX ROOF PLAN - SPANISH K:\IRVINE\PROJECTS\2017\171199 MERGE 56 ARCHITECTURE\DESIGN\D171199\_A3.13\_TH\_ROOF PLANS.DWG 8/24/2019 4:19 PM SUBSTANTIAL REVIEW

ARCHITECT: KTGY

LANDSCAPE ARCHITECT: SCHMIDT DESIGN GROUP

1111 SIXTH AVE, **#**500 SAN DIEGO, CA 92101 (P) 619.236.1462

Revision 14:\_ Revision 13:\_ Revision 12:\_ Revision 11:\_ Revision 10:\_\_\_ Revision 9:\_\_

Revision 8:

Revision 2:\_

Revision

17911 VON KARMAN AVE, SUITE 200 IRVINE, CA 92614 (P) 949.851.2133



OWNER/APPLICANT: SEA BREEZE 56, LLC 5550 CARMEL MOUNTAIN RD, SUITE. 204 SAN DIEGO, CA 92130 (P) 858.504.0604

PLANNING & CIVIL ENGINEERING: LATITUDE 33 PLANNING & ENGINEERING 9968 HIBERT STREET, 2ND FLOOR SAN DIEGO, CA 92131 (P) 858.751.0633

Prepared By:



Project Address