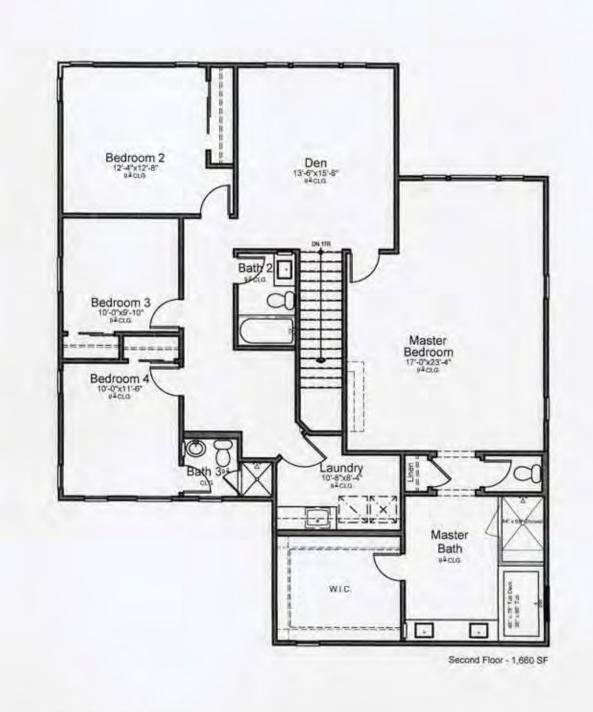

### **DEVELOPMENT SUMMARY - UNIT 5**

| Unit 5 Development Summary - SFD | Approved                        | Proposed             |
|----------------------------------|---------------------------------|----------------------|
| Total                            | 11.43 AC (497,672 SF)           | 10.62 AC             |
| Gross Floor Area (Area 5)        | 241,789 SF                      | 224,262 SF SF        |
| Proposed Lot Coverage            | 160,982 SF                      | 140,120 SF           |
| Landscape Area                   | 6,278 SF                        | 98,585 SF            |
| Floor Area Summary               |                                 |                      |
| Single Family Homes              | 84 units                        | 84 units             |
| Plan 1                           | 1st Floor: 1,220 SF             | 1st Floor: 1,012 SF  |
|                                  | 2nd Floor: 1,557 SF             | 2nd Floor: 1,513 SF  |
| Unit Total                       | = 2,777 SF                      | = 2,525 SF           |
| Pian 1 Total                     | 27 units x 2,777 SF = 74,979 SF | 42 x 2,525 = 106,050 |
| Plan 2                           | 1st Floor: 1,270 SF             | 1st Floor: 1,143 SF  |
|                                  | 2nd Floor: 1,628 SF             | 2nd Floor: 1,472 SF  |
| Unit Total                       | = 2,898 SF                      | = 2,615 SF           |
| Plan 2 Total                     | 29 units x 2,898 = 84,042 SF    | 20 x 2,615 = 52,300  |
| Plan 3                           | 1st Floor: 1,329 SF             | 1st Floor: 1,336 SF  |
|                                  | 2nd Floor: 1,627 SF             | 2nd Floor: 1,660 SF  |
| Unit Total                       | = 2,956 SF                      | = 2,996 SF           |
| Plan 3 Total                     | 28 units x 2,956 SF = 82,768 SF | 22 x 2,996 = 65,912  |
| Total Unit 5 GFA Total =         | = 241,789 SF                    | 224,262 SF           |