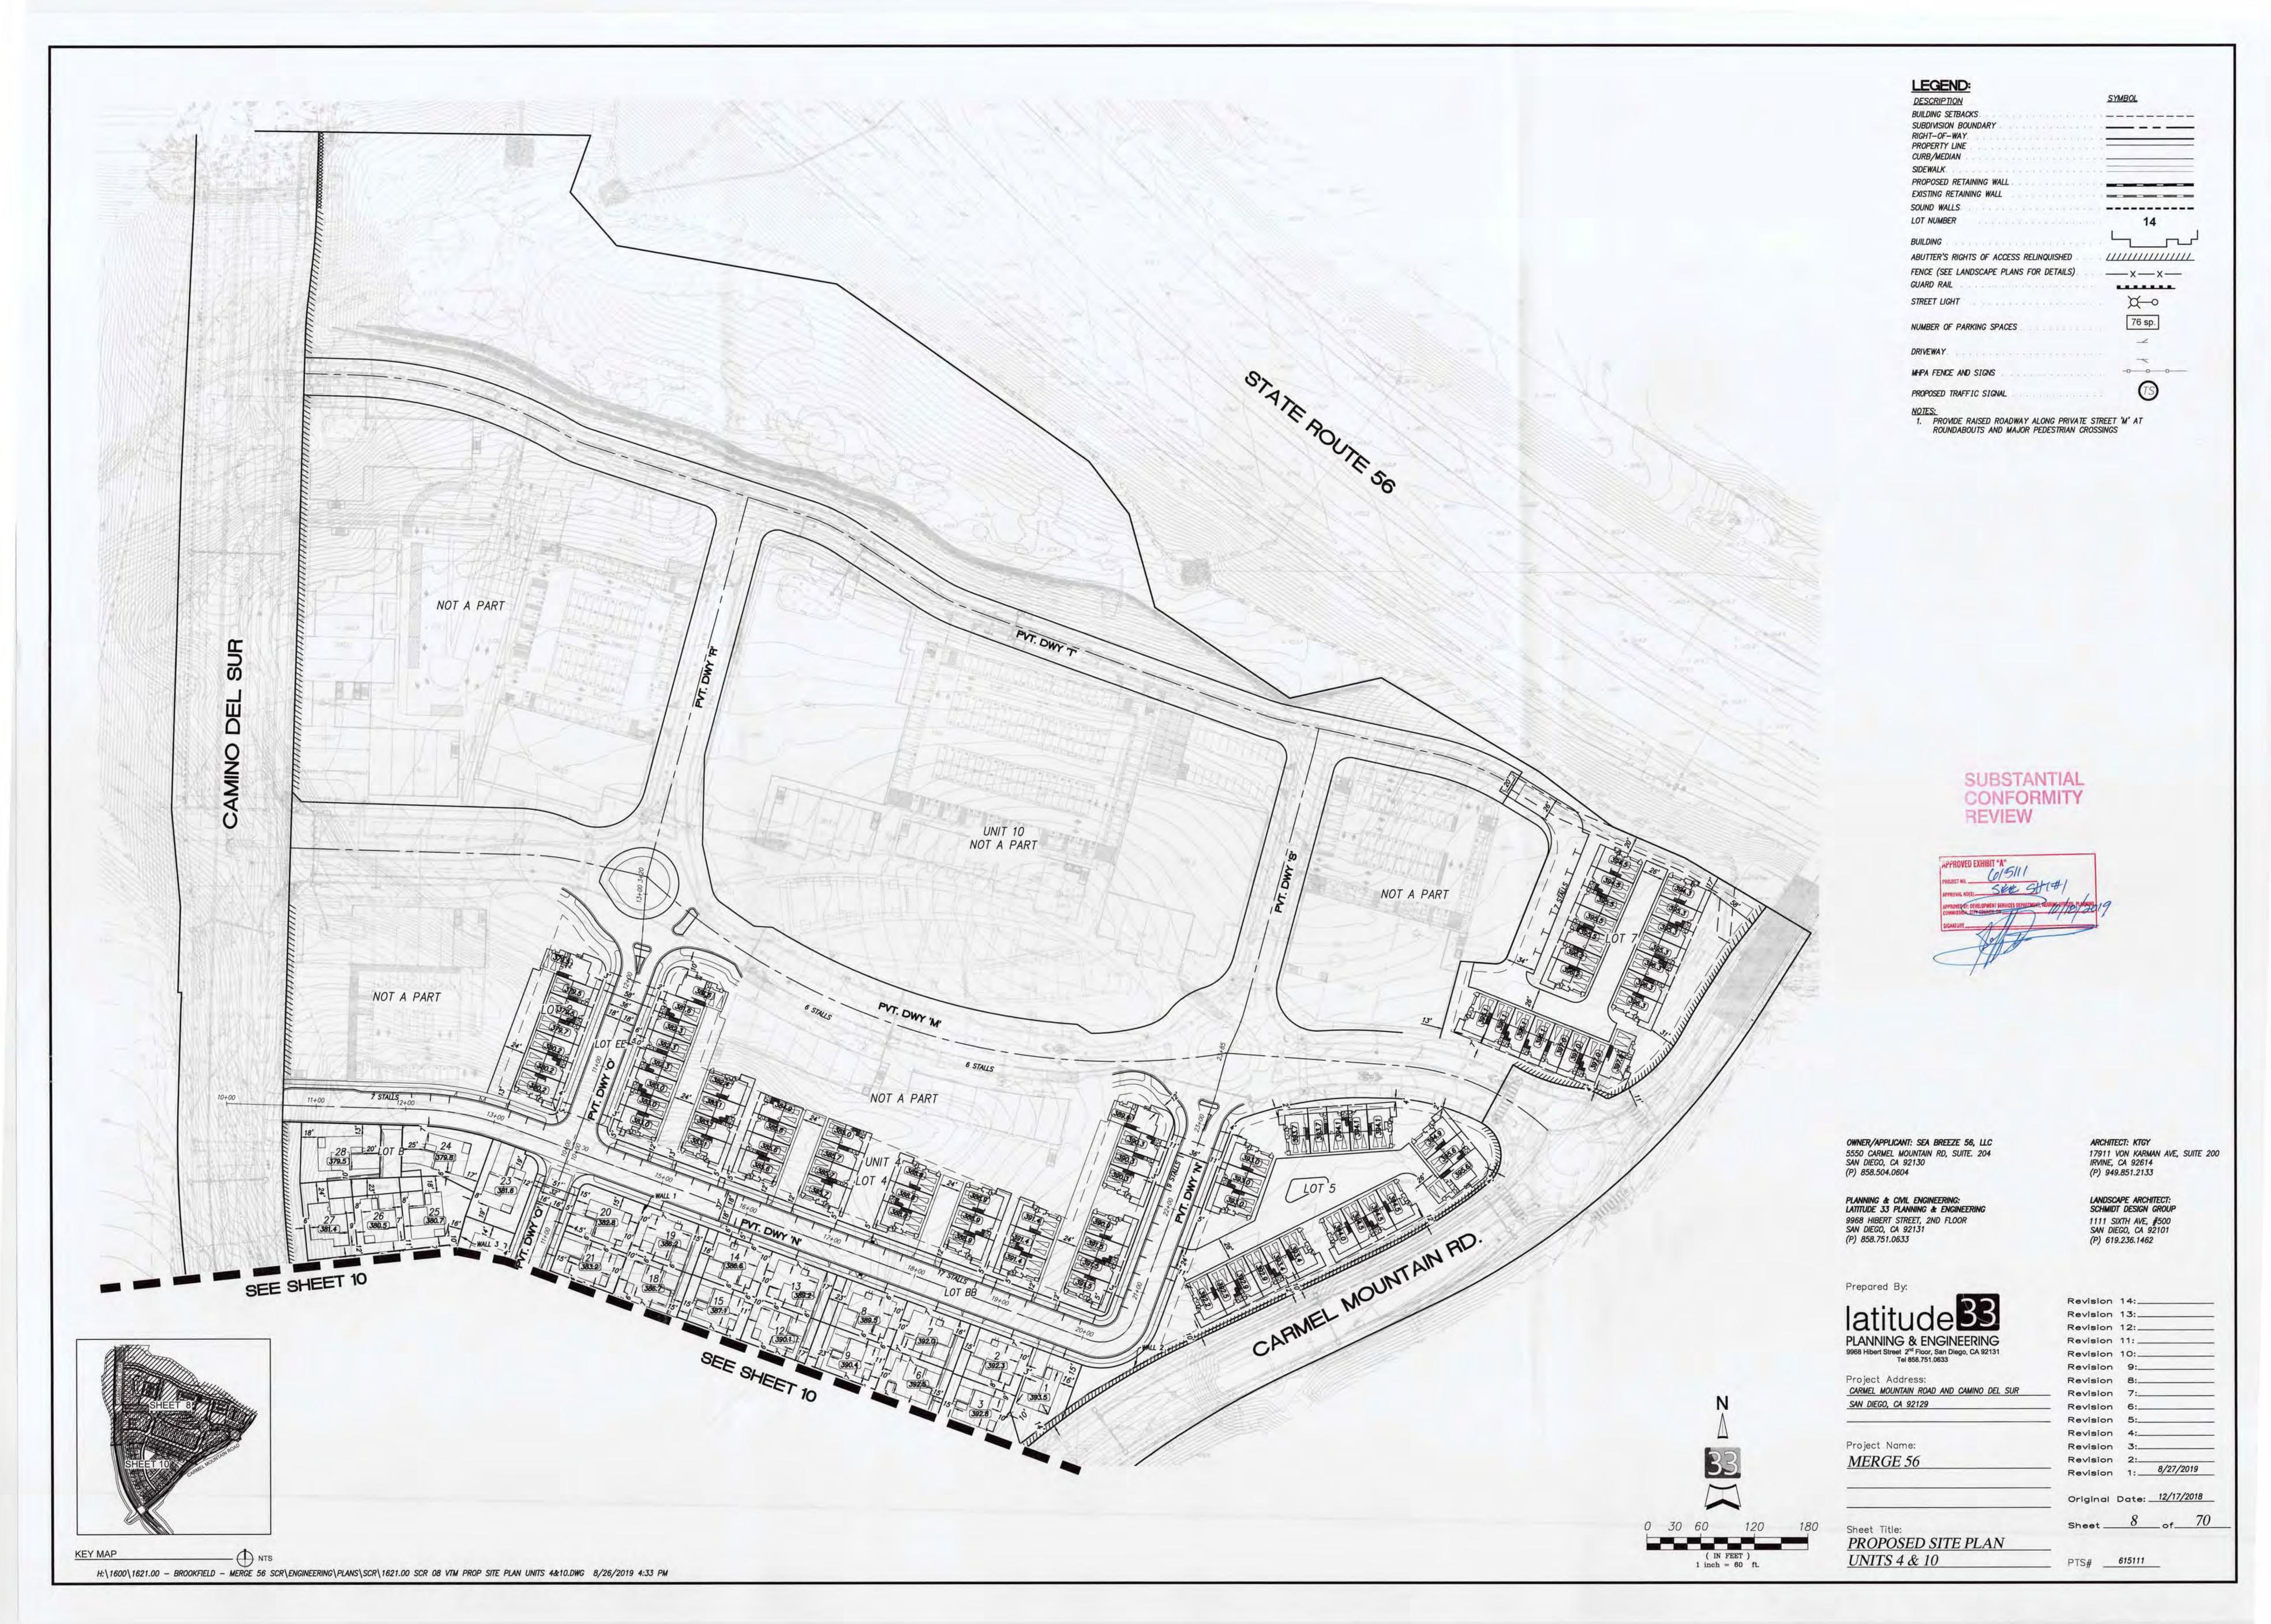

## SHEET SUMMARY

SHT. NO. DESCRIPTION SCR COVER SHEET PREVIOUSLY APPROVED COVER SHEET CROSS SECTIONS GRADING AND UTILITIES UNITS 4 AND 10 PREVIOUSLY APPROVED GRADING AND UTILITIES UNITS 4 AND 10 GRADING AND UTILITIES UNIT 5 PREVIOUSLY APPROVED GRADING AND UTILITIES UNIT 5 SITE PLAN UNITS 4 AND 10 PREVIOUSLY APPROVED SITE PLAN UNITS 4 AND 10 SITE PLAN UNIT 5 PREVIOUSLY APPROVED SITE PLAN UNIT 5 FIRE ACCESS PLAN UNITS 4 AND 10 PREVIOUSLY APPROVED FIRE ACCESS PLAN UNITS 4 AND 10 FIRE ACCESS PLAN UNIT 5 PREVIOUSLY APPROVED FIRE ACCESS PLAN UNIT 5 PLANTING PLAN UNIT 10 PREVIOUSLY APPROVED PLANTING PLAN UNITS 4 AND 10 PLANTING PLAN UNITS 4 AND 5 PREVIOUSLY APPROVED PLANTING PLAN UNIT 5 PLANTING CALCULATIONS PREVIOUSLY APPROVED PLANTING CALCULATIONS OPEN SPACE EXHIBIT ARCHITECTURAL SITE PLAN MULT-FAMILY FLOOR PLAN PREVIOUSLY APPROVED FLOOR PLAN MULTI-FAMILY ELEVATIONS PREVIOUSLY APPROVED ELEVATIONS MULTI-FAMILY ROOF PLAN TYPICAL SINGLE FAMILY CLUSTER DETAIL PREVIOUSLY APPROVED TYPICAL CLUSTER DETAIL SINGLE FAMILY FLOOR PLAN PREVIOUSLY APPROVED SINGLE FAMILY FLOOR PLAN SINGLE FAMILY PLAN 1 ELEVATIONS PREVIOUSLY APPROVED SINGLE FAMILY PLAN 1 ELEVATIONS SINGLE FAMILY PLAN 2 ELEVATIONS PREVIOUSLY APPROVED SINGLE FAMILY PLAN 2 ELEVATIONS

- SDP (CDS SOUTH) NO. 1353616

ENTITLED AS "MERGE 56".
- PROJECT NO. 360009

(84 TOTAL).

19 UNITS TO 22 UNITS.

LOT SUMMARY

UNIT 4: LOT 2 - 7 MULTI-FAMILY UNITS LOT 4 - 37 MULTI-FAMILY UNITS LOT 5 - 21 MULTI-FAMILY UNITS

LOTS 1-84 - SINGLE FAMILY UNITS

LOT BB - PRIVATE DRIVE 'O'

LOT EE - PRIVATE DRIVE 'N'

LOTS A,C,D — OPEN SPACE LOT B — HOA

LOT CC - PRIVATE DRIVE 'Q'

LOT FF - PRIVATE DRIVE 'P'

UNIT 10: LOT 7 - 22 MULTI-FAMILY UNITS