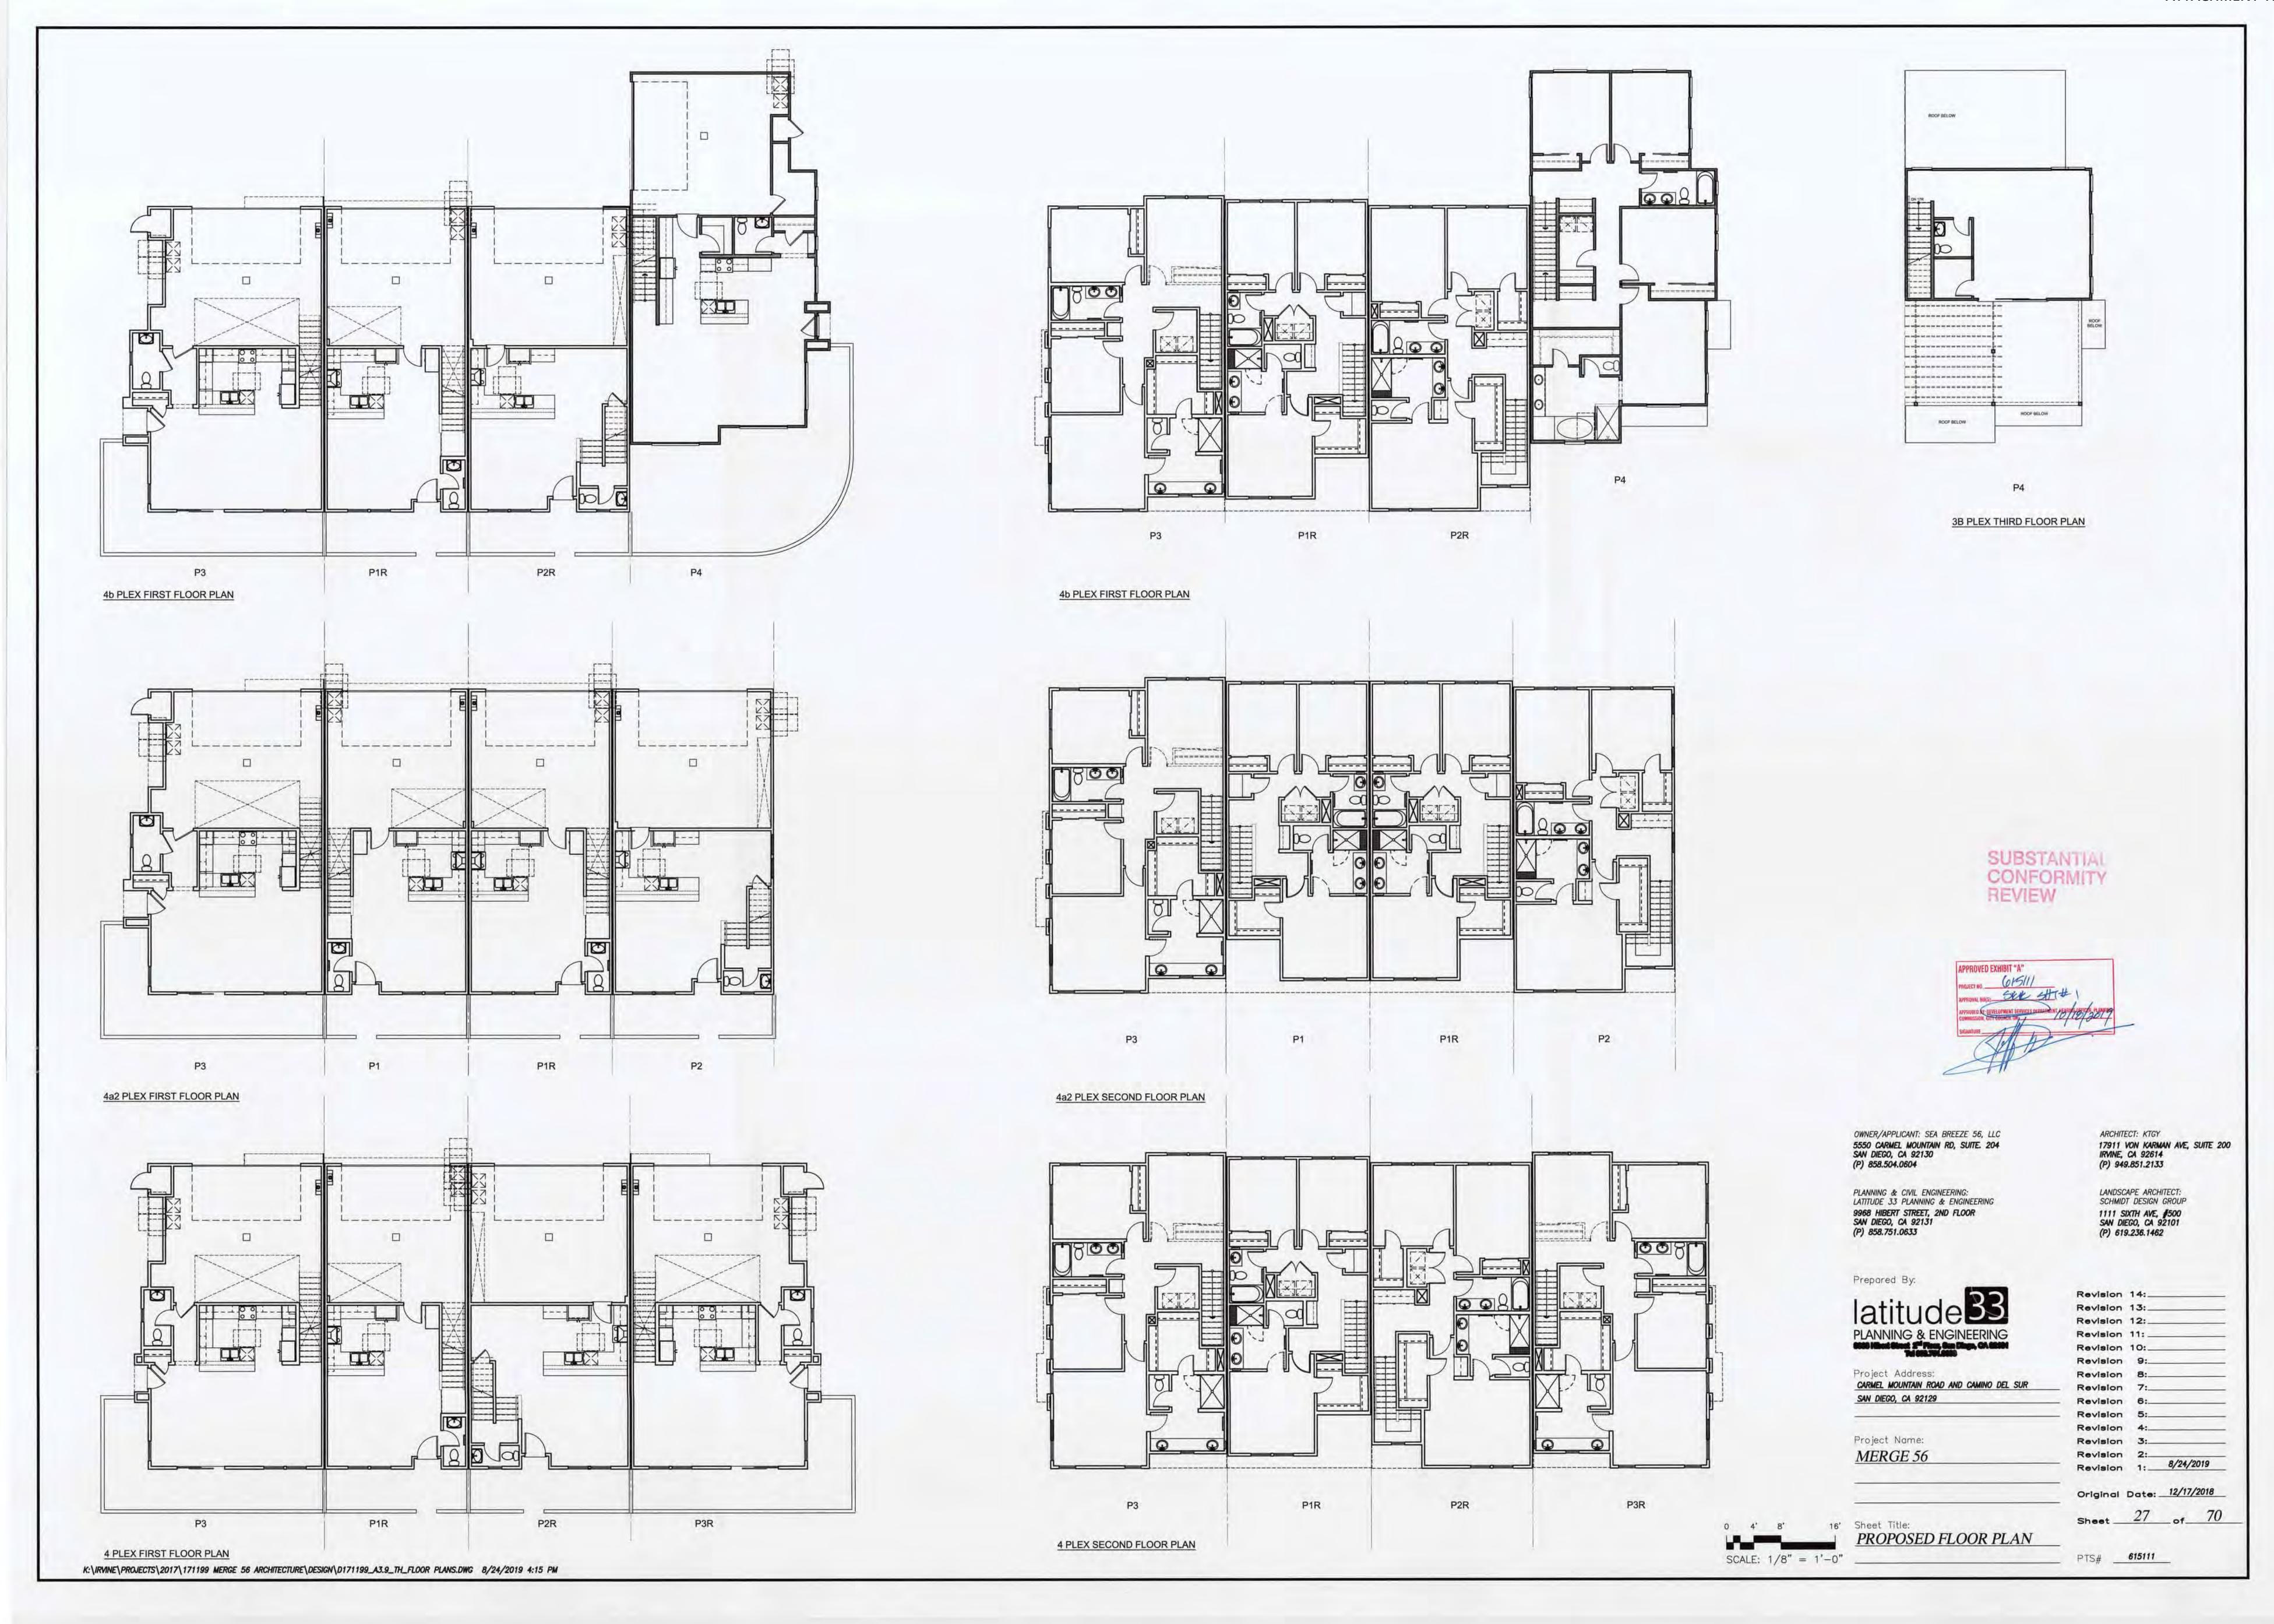

## SHEET SUMMARY

SHT. NO. DESCRIPTION SCR COVER SHEET PREVIOUSLY APPROVED COVER SHEET CROSS SECTIONS GRADING AND UTILITIES UNITS 4 AND 10 PREVIOUSLY APPROVED GRADING AND UTILITIES UNITS 4 AND 10 GRADING AND UTILITIES UNIT 5 PREVIOUSLY APPROVED GRADING AND UTILITIES UNIT 5 SITE PLAN UNITS 4 AND 10 PREVIOUSLY APPROVED SITE PLAN UNITS 4 AND 10 SITE PLAN UNIT 5 PREVIOUSLY APPROVED SITE PLAN UNIT 5 FIRE ACCESS PLAN UNITS 4 AND 10 PREVIOUSLY APPROVED FIRE ACCESS PLAN UNITS 4 AND 10 FIRE ACCESS PLAN UNIT 5 PREVIOUSLY APPROVED FIRE ACCESS PLAN UNIT 5 PLANTING PLAN UNIT 10 PREVIOUSLY APPROVED PLANTING PLAN UNITS 4 AND 10 PLANTING PLAN UNITS 4 AND 5 PREVIOUSLY APPROVED PLANTING PLAN UNIT 5 PLANTING CALCULATIONS PREVIOUSLY APPROVED PLANTING CALCULATIONS OPEN SPACE EXHIBIT ARCHITECTURAL SITE PLAN MULT-FAMILY FLOOR PLAN PREVIOUSLY APPROVED FLOOR PLAN MULTI-FAMILY ELEVATIONS PREVIOUSLY APPROVED ELEVATIONS MULTI-FAMILY ROOF PLAN TYPICAL SINGLE FAMILY CLUSTER DETAIL PREVIOUSLY APPROVED TYPICAL CLUSTER DETAIL SINGLE FAMILY FLOOR PLAN PREVIOUSLY APPROVED SINGLE FAMILY FLOOR PLAN SINGLE FAMILY PLAN 1 ELEVATIONS PREVIOUSLY APPROVED SINGLE FAMILY PLAN 1 ELEVATIONS SINGLE FAMILY PLAN 2 ELEVATIONS PREVIOUSLY APPROVED SINGLE FAMILY PLAN 2 ELEVATIONS

- SDP (CDS SOUTH) NO. 1353616

ENTITLED AS "MERGE 56".
- PROJECT NO. 360009

(84 TOTAL).

19 UNITS TO 22 UNITS.

LOT SUMMARY

UNIT 4: LOT 2 - 7 MULTI-FAMILY UNITS LOT 4 - 37 MULTI-FAMILY UNITS LOT 5 - 21 MULTI-FAMILY UNITS

LOTS 1-84 - SINGLE FAMILY UNITS

LOT BB - PRIVATE DRIVE 'O'

LOT EE - PRIVATE DRIVE 'N'

LOTS A,C,D — OPEN SPACE LOT B — HOA

LOT CC - PRIVATE DRIVE 'Q'

LOT FF - PRIVATE DRIVE 'P'

UNIT 10: LOT 7 - 22 MULTI-FAMILY UNITS