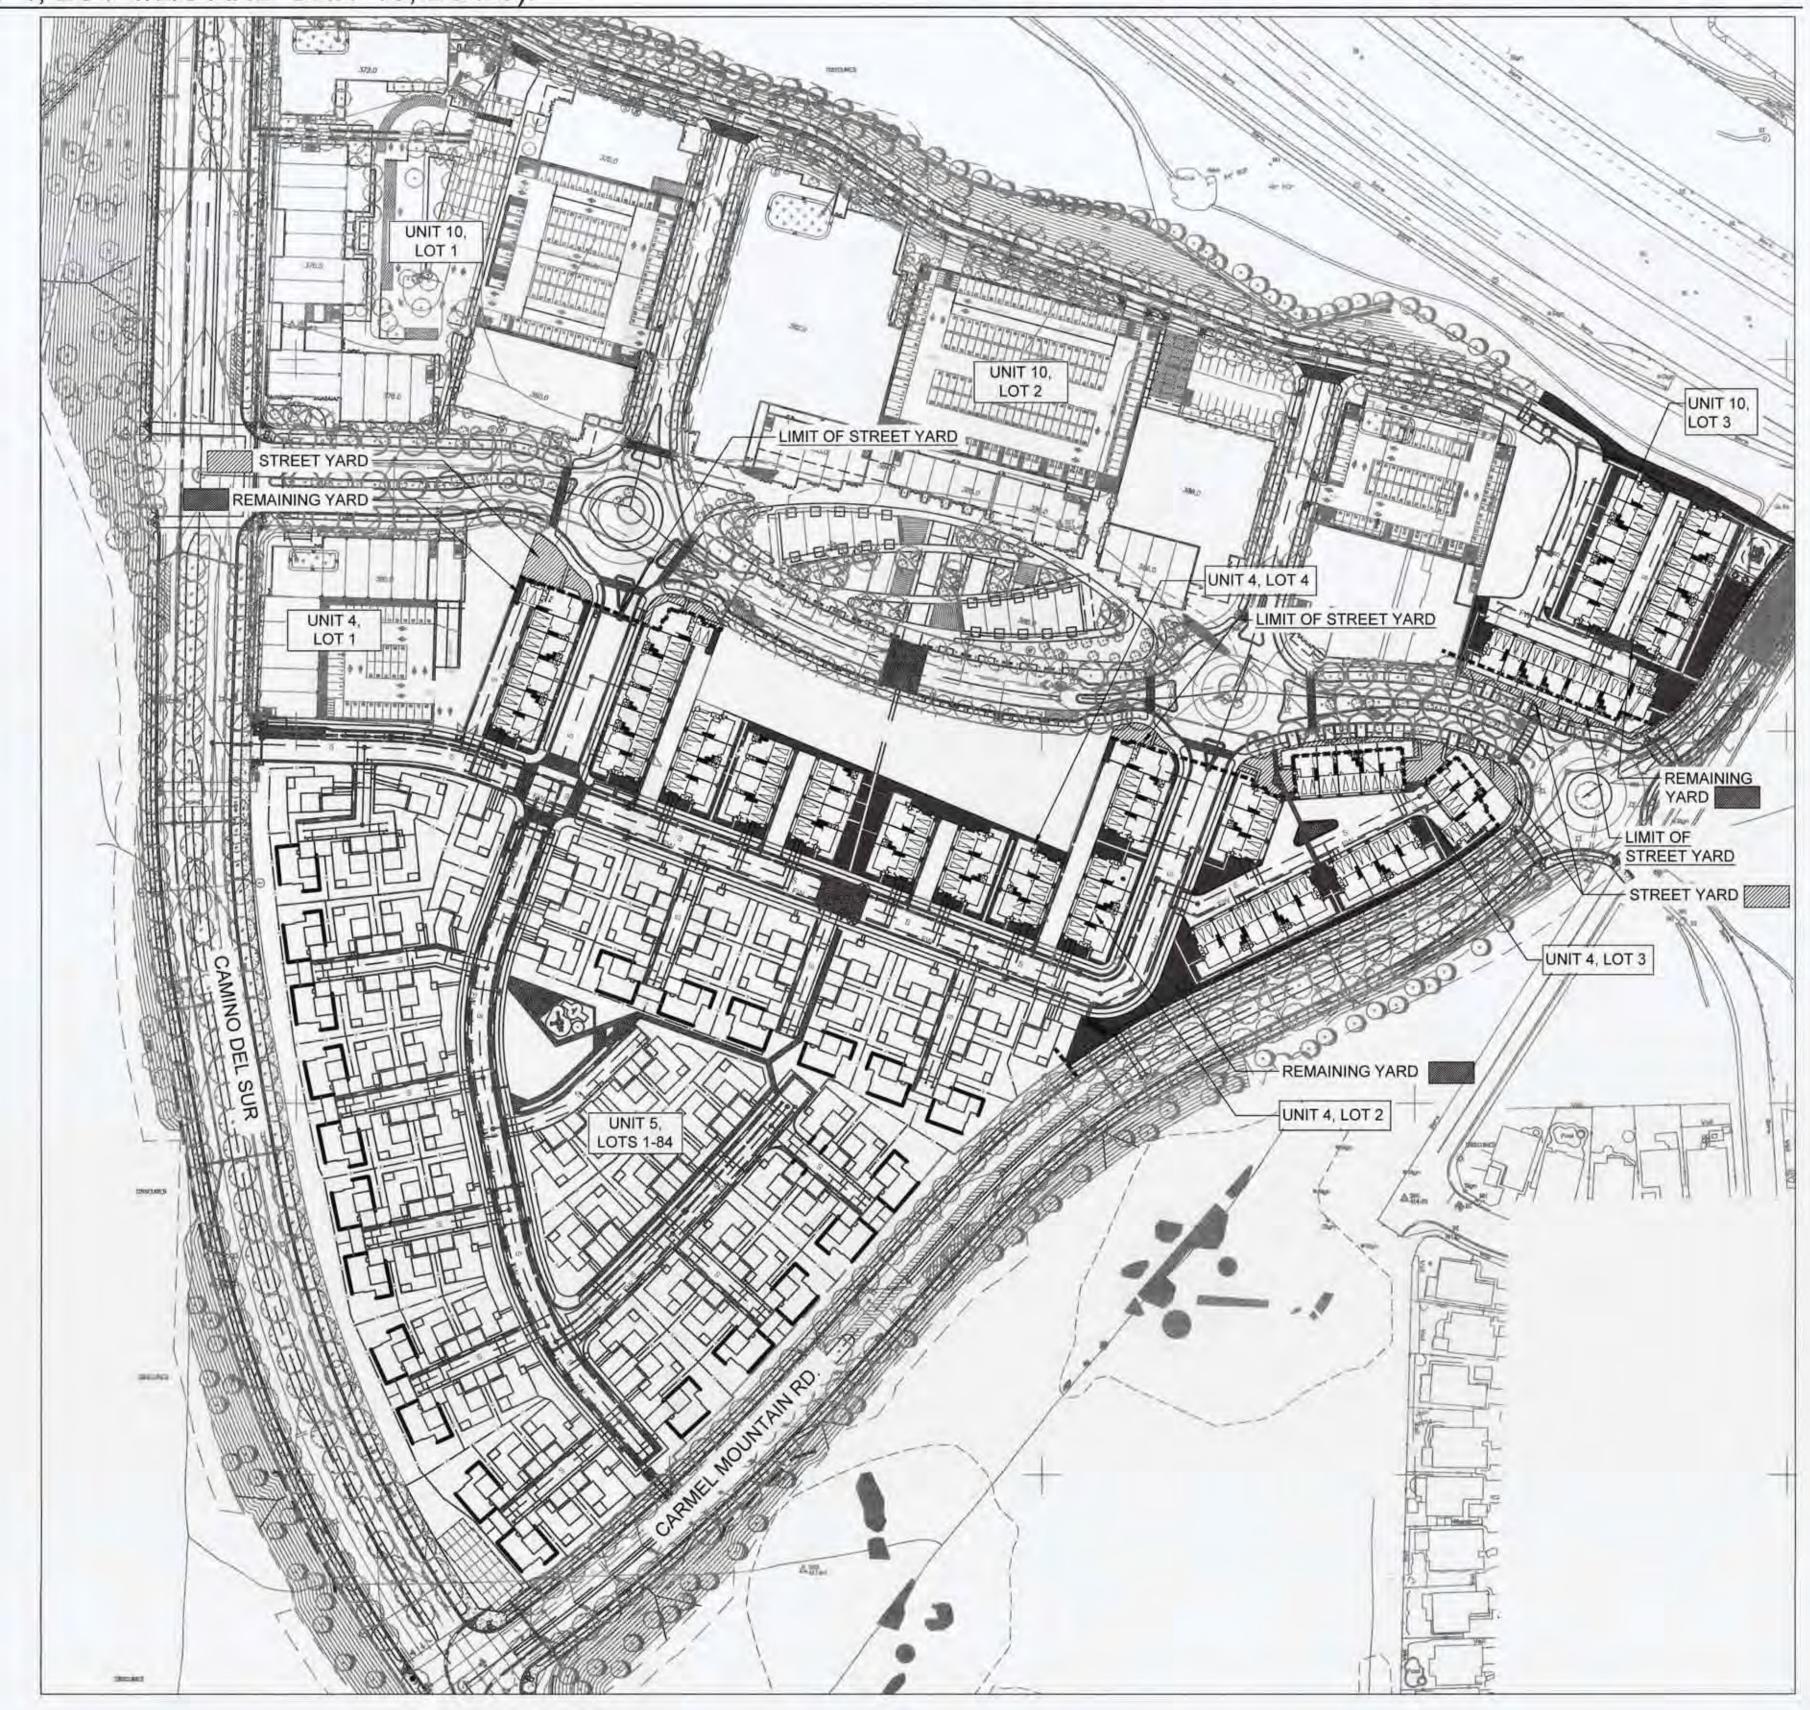

- SDP (CDS SOUTH) NO. 1353616

ENTITLED AS "MERGE 56".
- PROJECT NO. 360009

(84 TOTAL).

19 UNITS TO 22 UNITS.

LOT SUMMARY

UNIT 4: LOT 2 - 7 MULTI-FAMILY UNITS LOT 4 - 37 MULTI-FAMILY UNITS LOT 5 - 21 MULTI-FAMILY UNITS

LOTS 1-84 - SINGLE FAMILY UNITS

LOT BB - PRIVATE DRIVE 'O'

LOT EE - PRIVATE DRIVE 'N'

LOTS A,C,D — OPEN SPACE LOT B — HOA

LOT CC - PRIVATE DRIVE 'Q'

LOT FF - PRIVATE DRIVE 'P'

UNIT 10: LOT 7 - 22 MULTI-FAMILY UNITS