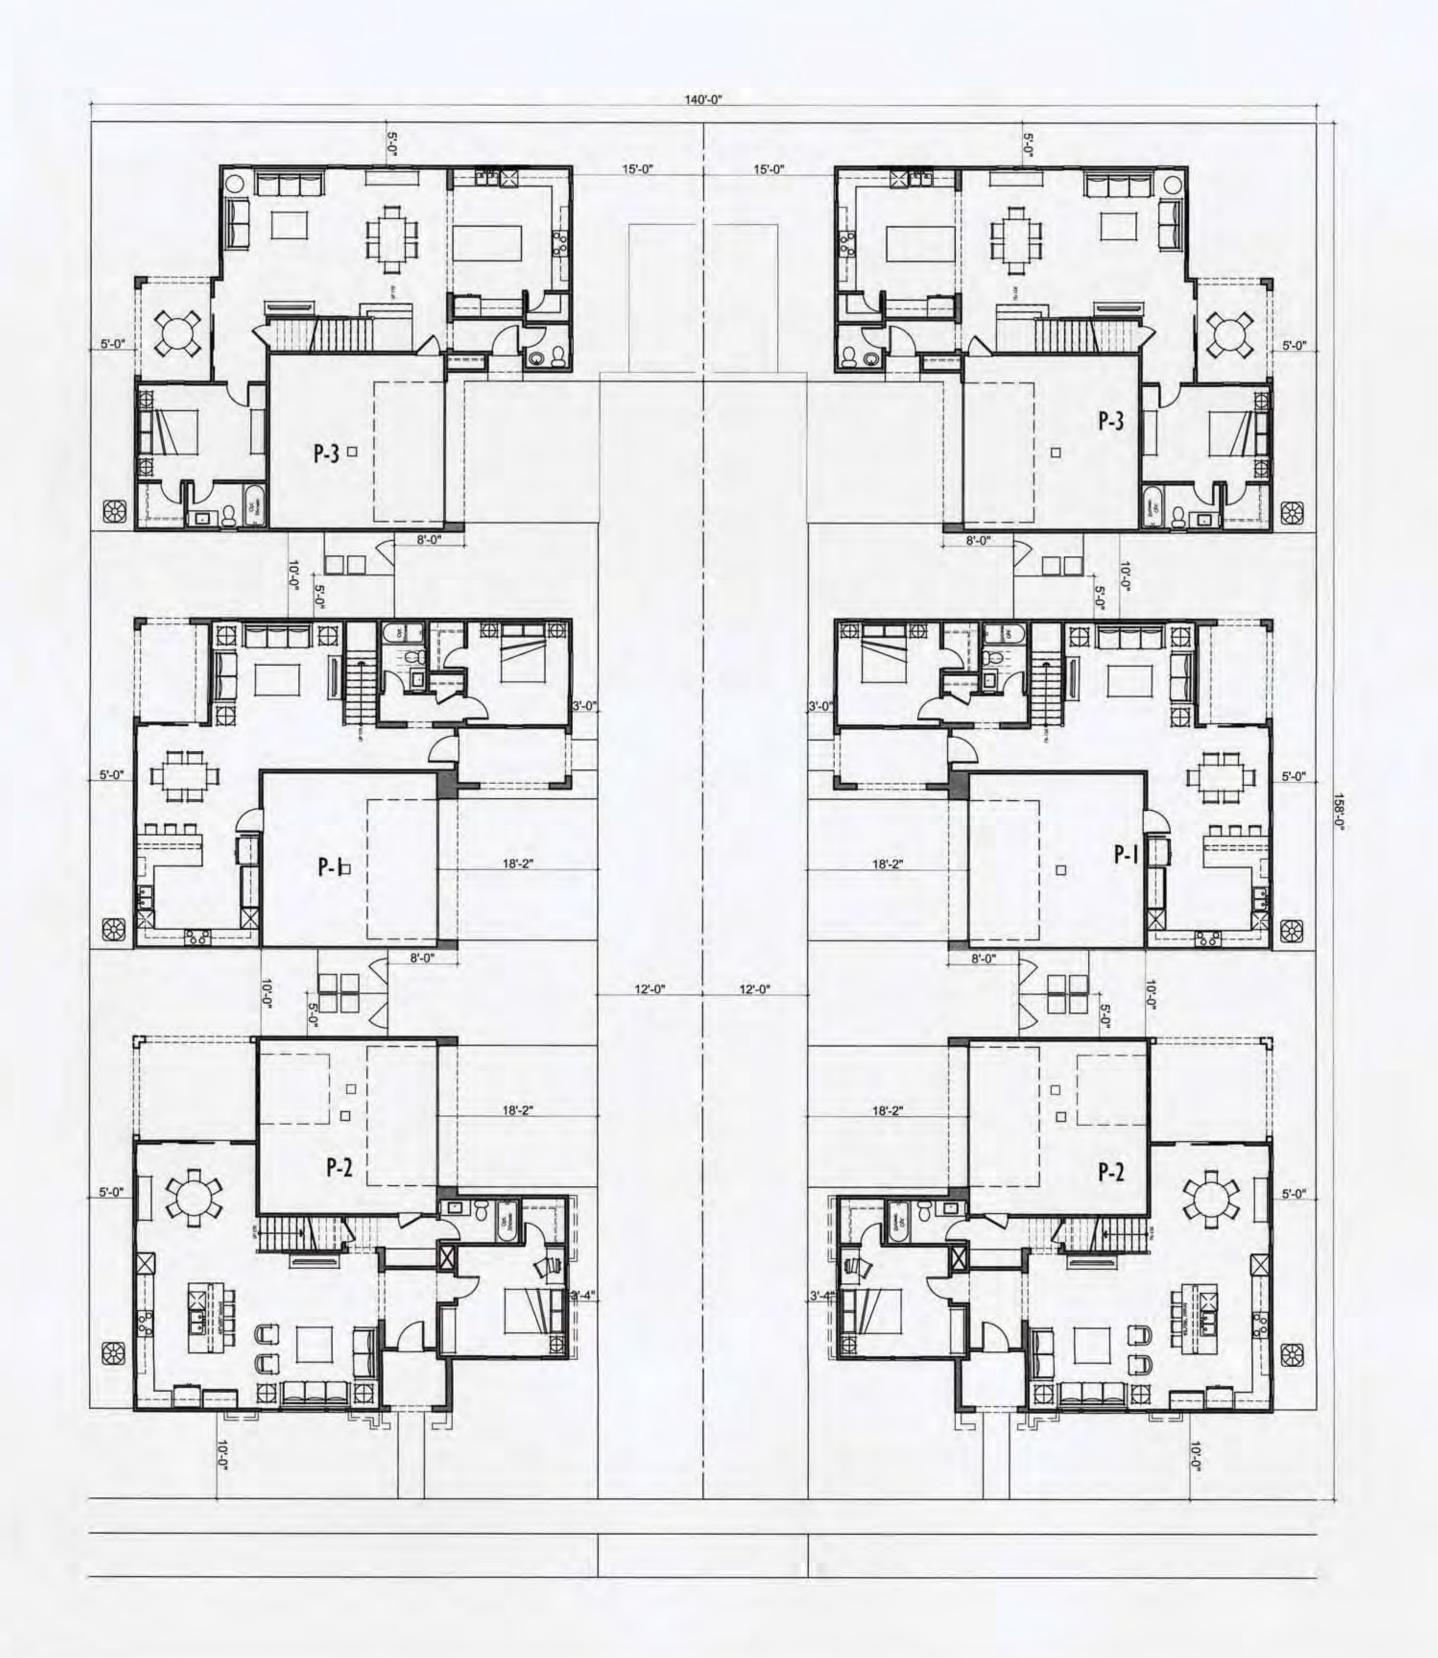

## DEVELOPMENT SUMMARY - UNIT 10

| 23.41 AC (Lots 1-7)<br>521,923 SF<br>288,745 SF<br>111,037 SF | 1.57 AC (Lot 7)<br>31,621 SF                                                                                                                         |
|---------------------------------------------------------------|------------------------------------------------------------------------------------------------------------------------------------------------------|
| 288,745 SF                                                    | 21 621 55                                                                                                                                            |
|                                                               | 31,021 31                                                                                                                                            |
| 111 02755                                                     | 27,064 SF                                                                                                                                            |
| 111,037 31                                                    | 18,719 SF                                                                                                                                            |
|                                                               |                                                                                                                                                      |
| 19 units                                                      | 22 units                                                                                                                                             |
| = 2,300 SF                                                    | = 1,278 SF                                                                                                                                           |
| 13 units x 2,300 = 29,900 SF                                  | 9 units x 1,278 = 11,502                                                                                                                             |
| = 3,250 SF                                                    | = 1,494 SF                                                                                                                                           |
| 6 units x 3,250 = 19,500                                      | 7 units x 1,494 = 8,964                                                                                                                              |
| **                                                            | = 1,709 SF                                                                                                                                           |
|                                                               | 5 x 1,709 = 8,545                                                                                                                                    |
| 1+                                                            | = 2,610 SF                                                                                                                                           |
|                                                               | 1 x 2,610 = 2,610                                                                                                                                    |
| 47 units                                                      | •                                                                                                                                                    |
|                                                               |                                                                                                                                                      |
| 47 units x 1,380 SF = 64,905 SF                               | •                                                                                                                                                    |
| = 114,305 SF                                                  | 31,621 SF                                                                                                                                            |
|                                                               |                                                                                                                                                      |
| 15,000 SF                                                     |                                                                                                                                                      |
| 50,000 SF                                                     |                                                                                                                                                      |
| 17,500 SF                                                     | *                                                                                                                                                    |
| 6,250 SF                                                      | *                                                                                                                                                    |
| 10,500 SF                                                     |                                                                                                                                                      |
| 21,000 SF                                                     | •                                                                                                                                                    |
| 35,000 SF                                                     | •                                                                                                                                                    |
| 54,000 SF                                                     | *                                                                                                                                                    |
| 13,000 SF                                                     | *                                                                                                                                                    |
| = 222,250 SF                                                  |                                                                                                                                                      |
|                                                               |                                                                                                                                                      |
| 144,368 SF                                                    | *                                                                                                                                                    |
| 12,600 SF                                                     | +                                                                                                                                                    |
| 28,400 SF                                                     |                                                                                                                                                      |
| = 185,368 SF                                                  |                                                                                                                                                      |
|                                                               |                                                                                                                                                      |
| 207,240 SF                                                    | *                                                                                                                                                    |
| 150,306 SF                                                    | *                                                                                                                                                    |
| 87,508 SF                                                     |                                                                                                                                                      |
|                                                               |                                                                                                                                                      |
| = 521.929                                                     | 31,                                                                                                                                                  |
| -                                                             | 21,000 SF<br>35,000 SF<br>54,000 SF<br>13,000 SF<br>= 222,250 SF<br>144,368 SF<br>12,600 SF<br>28,400 SF<br>= 185,368 SF<br>207,240 SF<br>150,306 SF |

## **DEVELOPMENT SUMMARY - UNIT 4**

| Unit 4 Development Summary - Townhouse | Approved (Lots 1-5)         | Proposed (Lots 2, 4, 5)         |
|----------------------------------------|-----------------------------|---------------------------------|
| Total                                  | 7.68 AC (Lots 1-5)          | 3.79 AC (Lots 2, 4, 5) ***      |
| Gross Floor Area (Area 4)              | 277,140 SF                  | 118,182 SF                      |
| Proposed Lot Coverage                  | 114,522 SF                  | 86,337 SF                       |
| Landscape Area                         | 41,119 SF                   | 25,970 SF                       |
| Floor Area Summary                     |                             |                                 |
| Townhouses                             | 92 units                    | 65 units                        |
| Flat Apartments                        | 1,795 SF                    |                                 |
|                                        | 1,795 x 24= 43,080 SF       |                                 |
| Townhome A (Plan 1)                    | = 2,300 SF                  | = 1,278 SF                      |
|                                        | 62 units x 2,300 SF=142,600 | 18 units x 1,278 SF= 38,340 SF  |
| Townhome B (Plan 2)                    | = 3,250 SF                  | = 1,494 SF                      |
|                                        | 6 units x 3,250 SF=19,500   | 19 units x 1,494 SF=28,386 SF   |
| Townhome C (Plan 3)                    | **                          | = 1,709 SF                      |
|                                        |                             | 24 units x 1,709 SF = 41,016 SF |
| Townhome D (Plan 4)                    | **                          | = 2,610 SF                      |
|                                        |                             | 4 units x 2,610 SF= 10,440 SF   |
| GFA Residential Total =                | 205,180 SF                  | 118, 182 SF                     |
| Commercial                             |                             |                                 |
| Retail 3 (Plan 4)                      | 8,200 SF                    |                                 |
| Retail 4                               | 8,000 SF                    |                                 |
| GFA Commercial Total=                  | 16,200 SF                   | •                               |
| Office                                 |                             |                                 |
| Office 4A                              | 38,460 SF                   | *                               |
| Office 48                              | 17,300 SF                   |                                 |
| GFA Office Total=                      | 55,760 SF                   | *                               |
| Parking Structures                     |                             |                                 |
| Parking Structure 4 (Office 4)         | 53,549                      |                                 |

## PARKING SUMMARY

| MULTI-FAMILY RESIDENTIAL                         | #UNITS<br>APPROVED<br>(VTM) | #UNITS<br>PROPOSED<br>(SCR) | RATIO | APPROVED<br>REQUIRED<br>PARKING<br>(VTM) | PROPOSED<br>REQUIRED<br>PARKING<br>(SCR) | APPROVED PROVIDED (VTM)                | PROPOSED PROVIDED<br>(SCR)             |
|--------------------------------------------------|-----------------------------|-----------------------------|-------|------------------------------------------|------------------------------------------|----------------------------------------|----------------------------------------|
| UNIT 4 TOWNHOUSES                                | 92                          | 65                          | 2.25  | 207                                      | 146                                      |                                        |                                        |
| UNIT 10 TOWNHOUSES                               | 19                          | 22                          | 2.25  | 43                                       | 50                                       |                                        |                                        |
| TOTAL MULTIFAMILY UNITS                          | 111                         | 87                          |       | 250                                      | 196                                      |                                        |                                        |
| COMMON AREA PARKING<br>(20% OF REQUIRED PARKING) |                             |                             | 20%   | 50                                       | 40                                       |                                        |                                        |
| SUBTOTAL                                         |                             |                             |       | 300                                      | 236                                      | 300 (47 provided in parking structure) | 236 (22 provided in parking structure) |