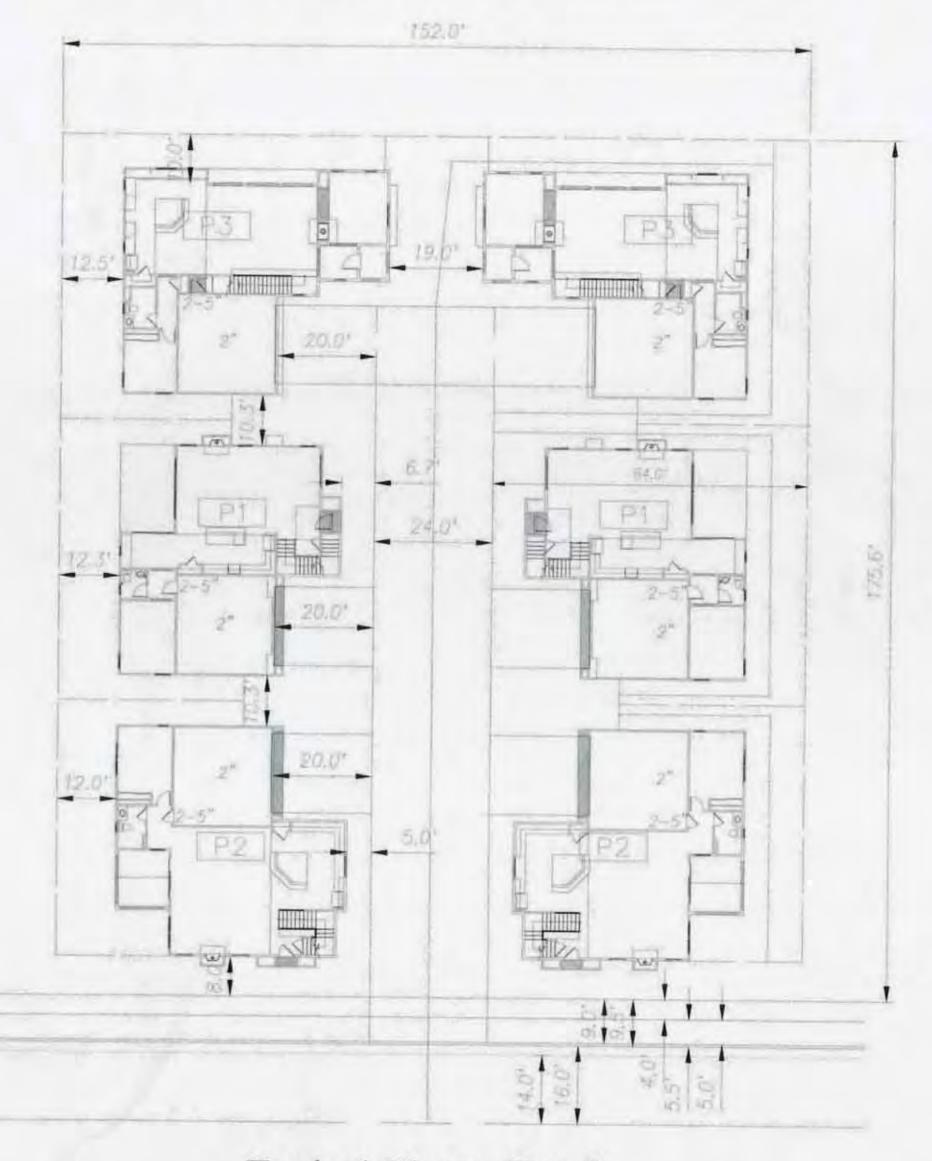

- SDP (CDS SOUTH) NO. 1353616

ENTITLED AS "MERGE 56".
- PROJECT NO. 360009

(84 TOTAL).

19 UNITS TO 22 UNITS.

LOT SUMMARY

UNIT 4: LOT 2 - 7 MULTI-FAMILY UNITS LOT 4 - 37 MULTI-FAMILY UNITS LOT 5 - 21 MULTI-FAMILY UNITS

LOTS 1-84 - SINGLE FAMILY UNITS

LOT BB - PRIVATE DRIVE 'O'

LOT EE - PRIVATE DRIVE 'N'

LOTS A,C,D — OPEN SPACE LOT B — HOA

LOT CC - PRIVATE DRIVE 'Q'

LOT FF - PRIVATE DRIVE 'P'

UNIT 10: LOT 7 - 22 MULTI-FAMILY UNITS