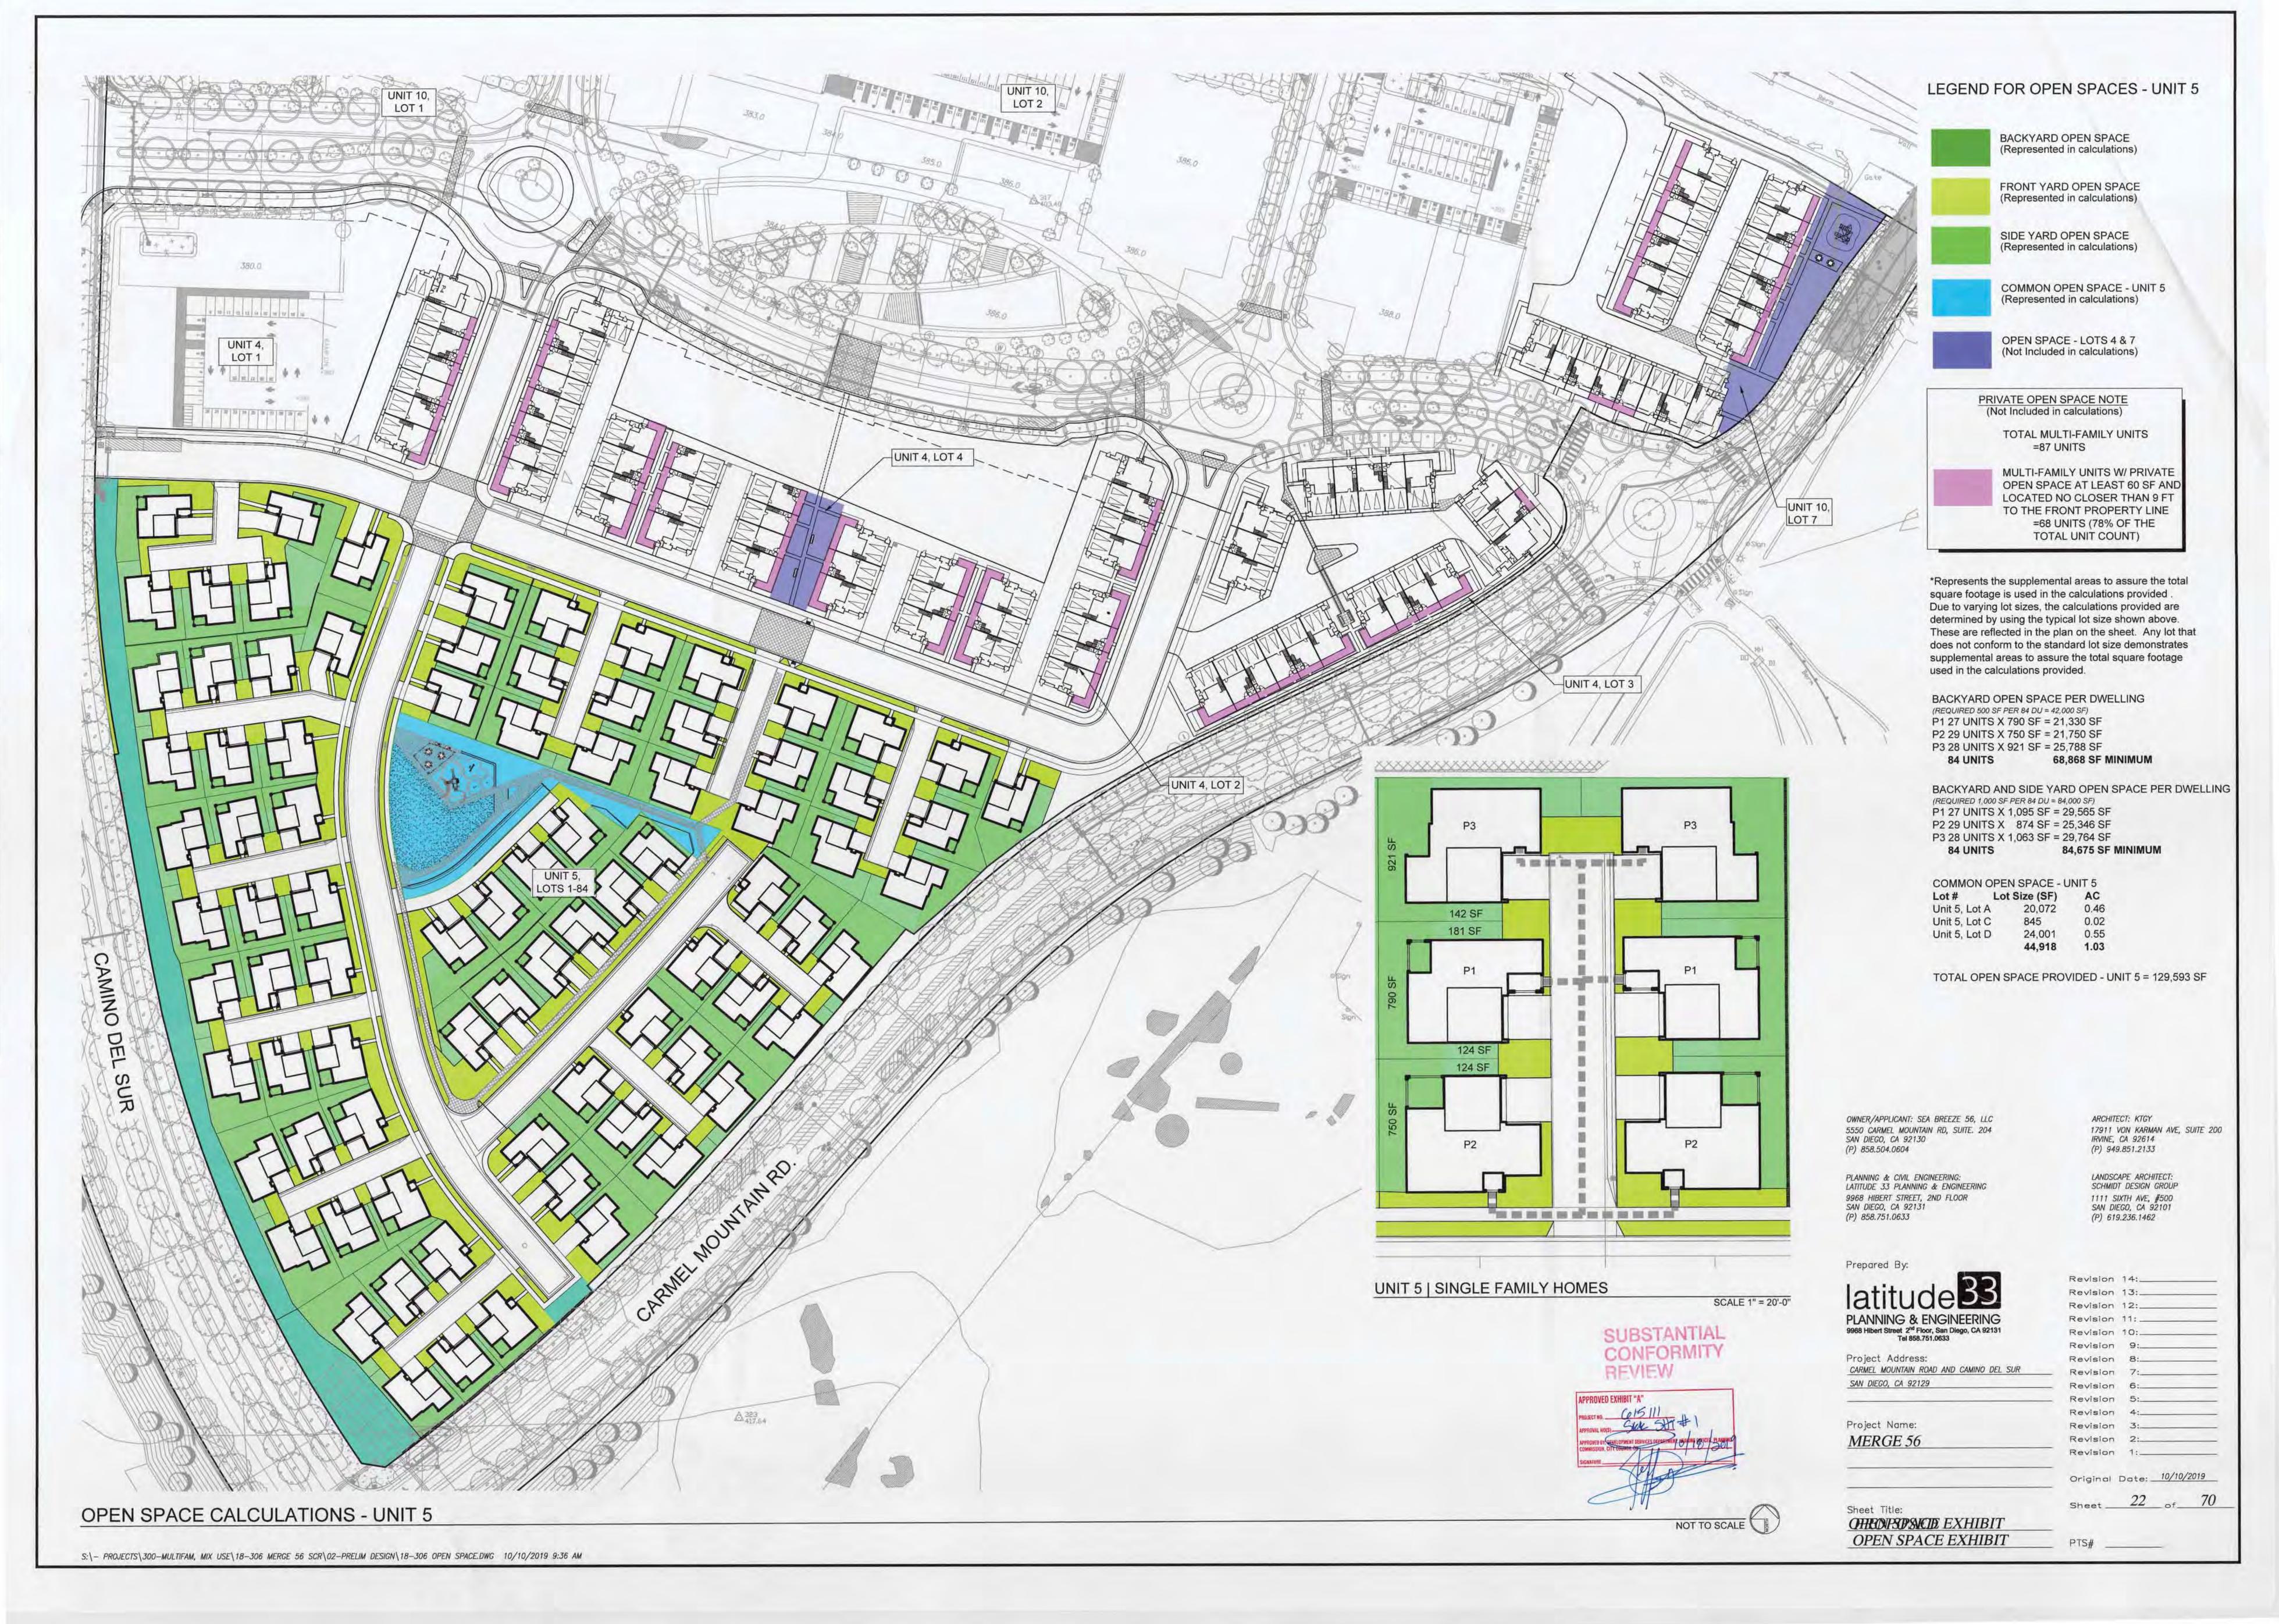

UNIT 4 BOUNDARY

UNIT 5 BOUNDARY

| Approved       |           |           | Proposed       |           |       |  |
|----------------|-----------|-----------|----------------|-----------|-------|--|
|                |           | Common C  | Open Space     |           |       |  |
| Lot#           | Area (SF) | AC.       | Lot#           | Area (SF) | AC.   |  |
| Unit 5, Lot V  | 3,240     | 0.07      | (man)          |           | L. vi |  |
| Unit 5, Lot W  | 6,278     | 0.14      | Unit 5, Lot A  | 20,072    | 0.46  |  |
| Unit 5, Lot X  | 4,298     | 0.10      | Unit 5, Lot C  | 845       | 0.02  |  |
| Unit 5, Lot Y  | 23,756    | 0.55      | Unit 5, Lot D  | 24,001    | 0.55  |  |
| Unit 10, Lot U | 17,362    | 0.40      | Unit 10, Lot 7 | 9,472     | 0.22  |  |
| ***            |           |           | Unit 4, Lot 4  | 3,715     | 0.09  |  |
| Total          | 54,934    | 1.26      |                | 58,105    | 1,33  |  |
|                |           | Private O | pen Space      |           |       |  |
| Unit 5         | 31,791    | 0.73      | Unit 5         | 84,675    | 1.94  |  |
| Total          | 31 791    | 0.73      |                | 84 675    | 1 94  |  |

## **OPEN SPACE SUMMARY**

|                |           | Common C  | pen Space      |           |       |
|----------------|-----------|-----------|----------------|-----------|-------|
| Lot#           | Area (SF) | AC.       | Lot#           | Area (SF) | AC.   |
| Unit 5, Lot V  | 3,240     | 0.07      |                |           | أسالا |
| Unit 5, Lot W  | 6,278     | 0.14      | Unit 5, Lot A  | 20,072    | 0.46  |
| Unit 5, Lot X  | 4,298     | 0.10      | Unit 5, Lot C  | 845       | 0.02  |
| Unit 5, Lot Y  | 23,756    | 0.55      | Unit 5, Lot D  | 24,001    | 0.55  |
| Unit 10, Lot U | 17,362    | 0.40      | Unit 10, Lot 7 | 9,472     | 0.22  |
| ***            |           |           | Unit 4, Lot 4  | 3,715     | 0.09  |
| Total          | 54,934    | 1.26      |                | 58,105    | 1.33  |
|                |           | Private O | pen Space      |           |       |
| Unit 5         | 31,791    | 0.73      | Unit 5         | 84,675    | 1.94  |
| Total          | 31,791    | 0.73      |                | 84,675    | 1.94  |

### **DEVELOPMENT SUMMARY - UNIT 5**

| Unit 5 Development Summary - SFD | Approved                        | Proposed             |
|----------------------------------|---------------------------------|----------------------|
| Total                            | 11.43 AC (497,672 SF)           | 10.62 AC             |
| Gross Floor Area (Area 5)        | 241,789 SF                      | 224,262 SF SF        |
| Proposed Lot Coverage            | 160,982 SF                      | 140,120 SF           |
| Landscape Area                   | 6,278 SF                        | 98,585 SF            |
| Floor Area Summary               |                                 |                      |
| Single Family Homes              | 84 units                        | 84 units             |
| Plan 1                           | 1st Floor: 1,220 SF             | 1st Floor: 1,012 SF  |
|                                  | 2nd Floor: 1,557 SF             | 2nd Floor: 1,513 SF  |
| Unit Total                       | = 2,777 SF                      | = 2,525 SF           |
| Pian 1 Total                     | 27 units x 2,777 SF = 74,979 SF | 42 x 2,525 = 106,050 |
| Plan 2                           | 1st Floor: 1,270 SF             | 1st Floor: 1,143 SF  |
|                                  | 2nd Floor: 1,628 SF             | 2nd Floor: 1,472 SF  |
| Unit Total                       | = 2,898 SF                      | = 2,615 SF           |
| Plan 2 Total                     | 29 units x 2,898 = 84,042 SF    | 20 x 2,615 = 52,300  |
| Plan 3                           | 1st Floor: 1,329 SF             | 1st Floor: 1,336 SF  |
|                                  | 2nd Floor: 1,627 SF             | 2nd Floor: 1,660 SF  |
| Unit Total                       | = 2,956 SF                      | = 2,996 SF           |
| Plan 3 Total                     | 28 units x 2,956 SF = 82,768 SF | 22 x 2,996 = 65,912  |
| Total Unit 5 GFA Total =         | = 241,789 SF                    | 224,262 SF           |