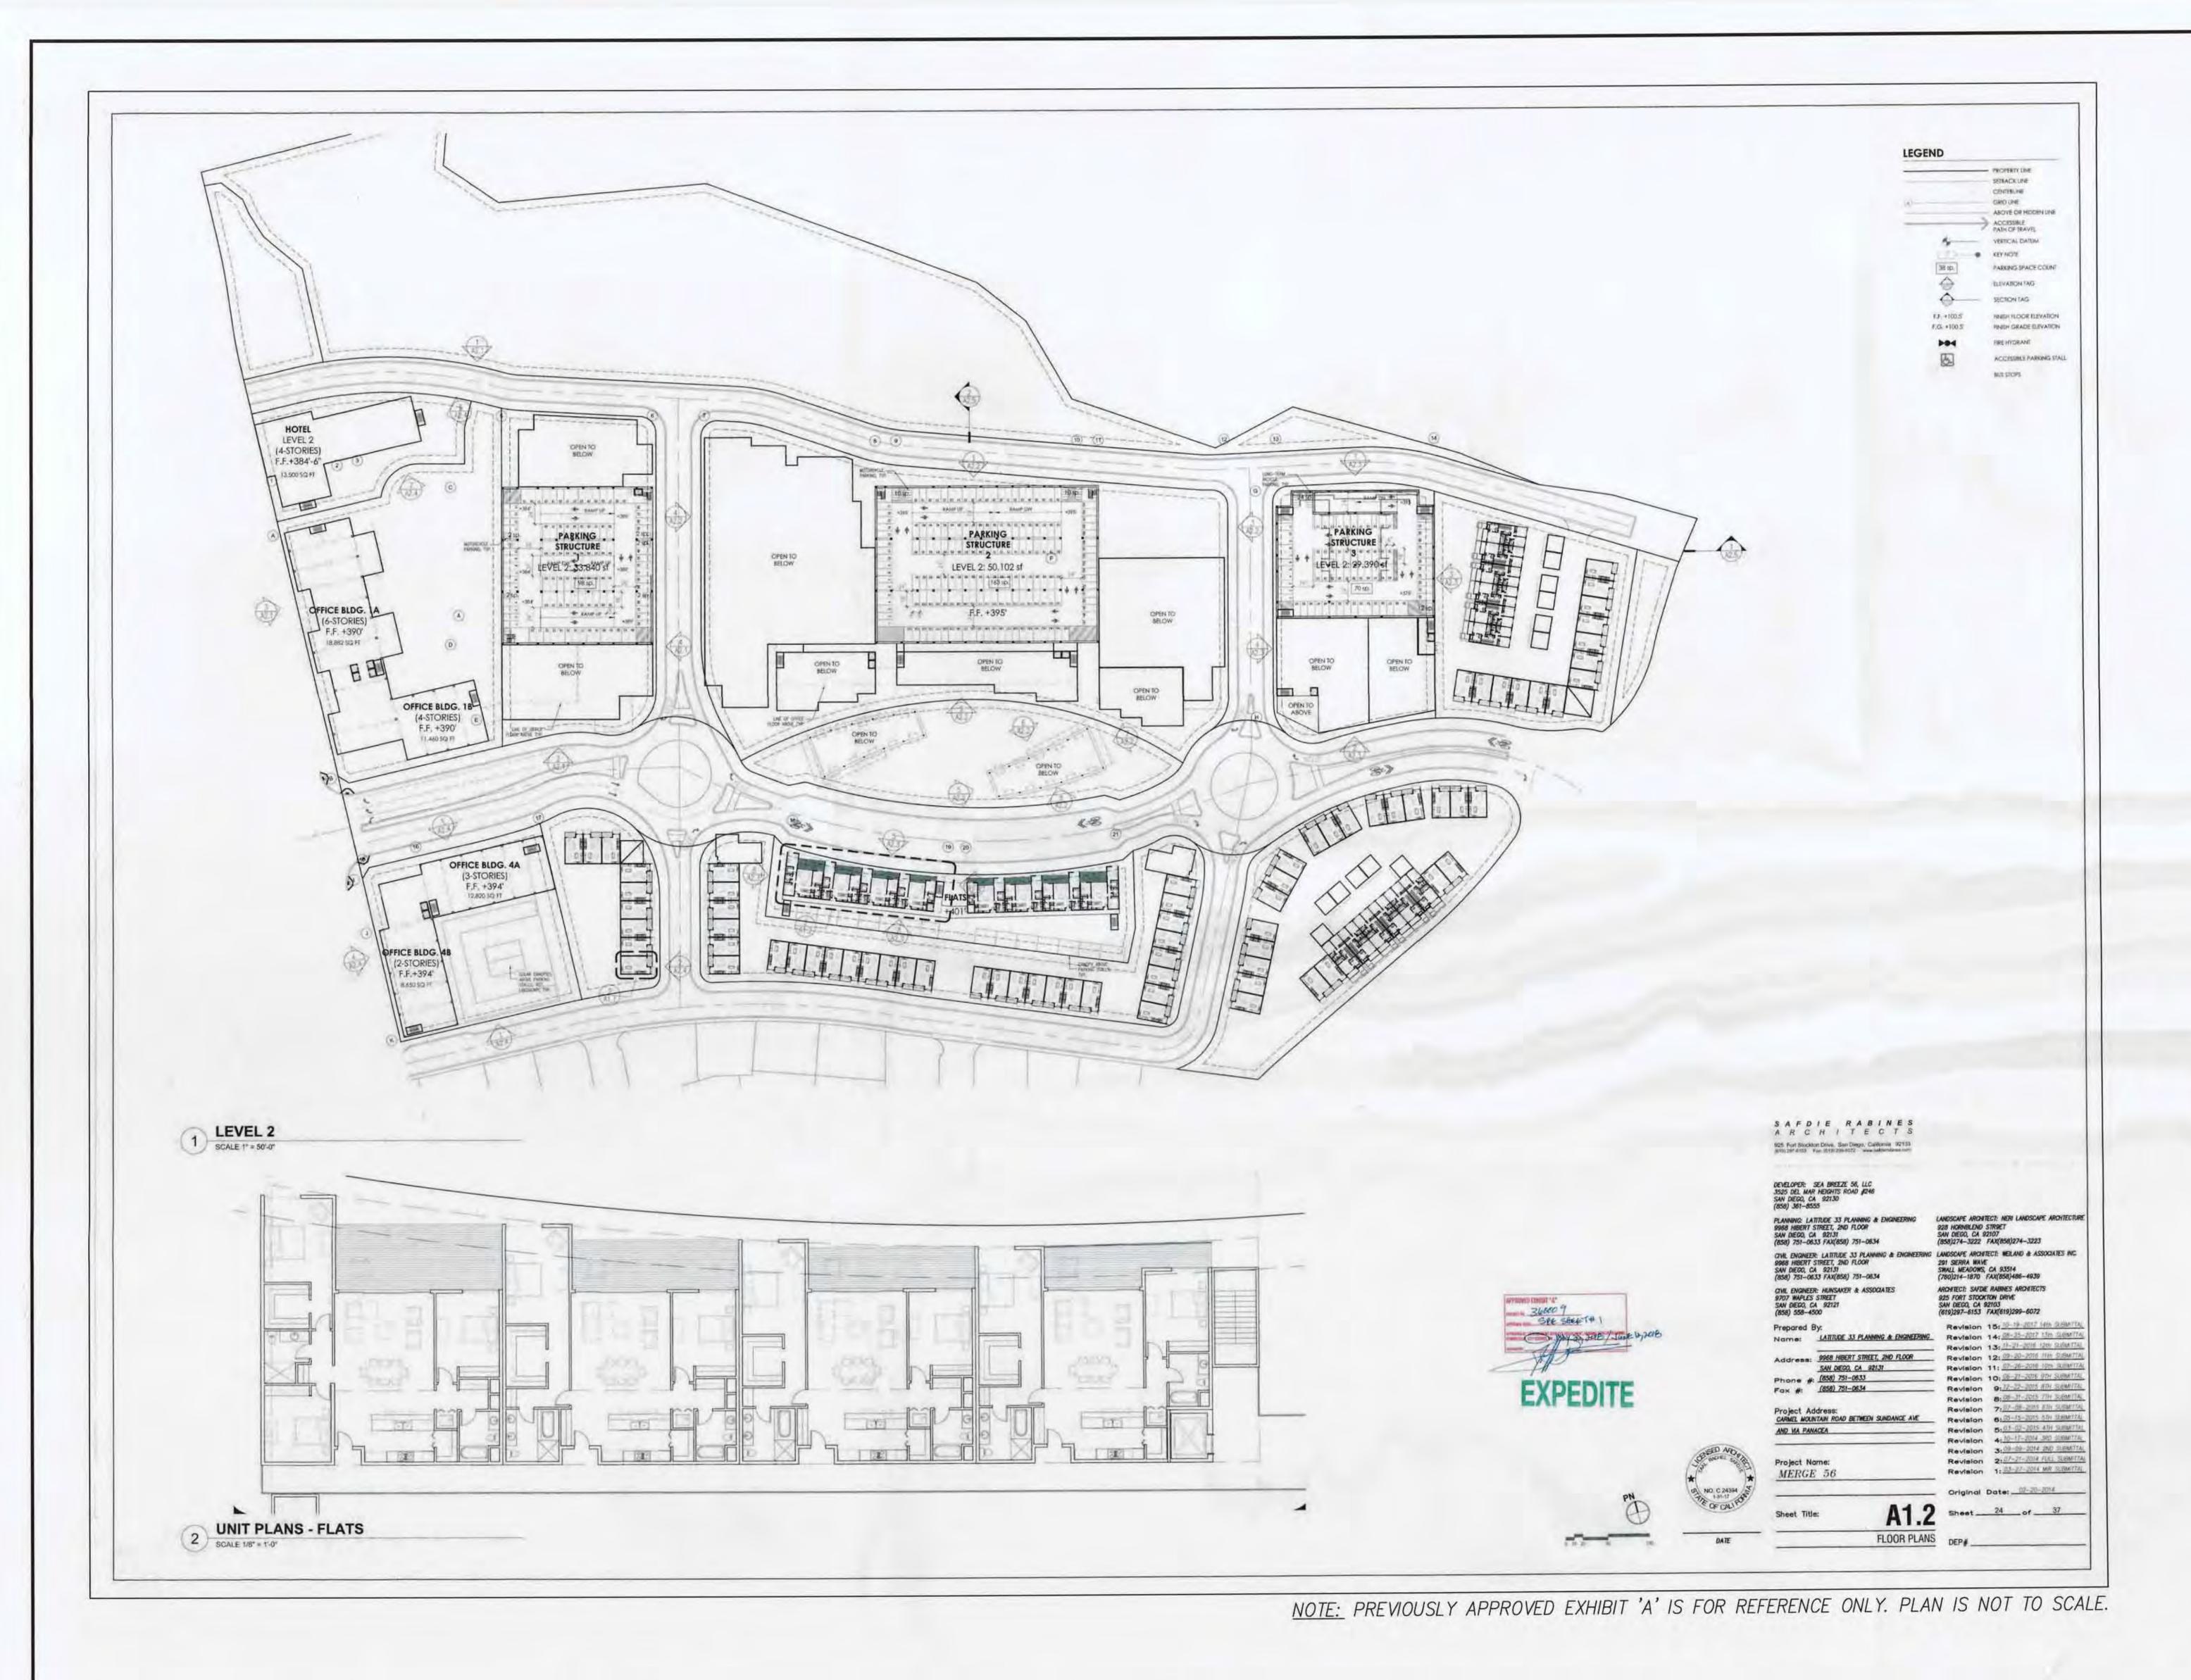

## DEVELOPMENT SUMMARY - UNIT 10

| 23.41 AC (Lots 1-7)<br>521,923 SF<br>288,745 SF<br>111,037 SF | 1.57 AC (Lot 7)<br>31,621 SF                                                                                                                         |
|---------------------------------------------------------------|------------------------------------------------------------------------------------------------------------------------------------------------------|
| 288,745 SF                                                    | 21 621 55                                                                                                                                            |
|                                                               | 31,021 31                                                                                                                                            |
| 111 02755                                                     | 27,064 SF                                                                                                                                            |
| 111,037 31                                                    | 18,719 SF                                                                                                                                            |
|                                                               |                                                                                                                                                      |
| 19 units                                                      | 22 units                                                                                                                                             |
| = 2,300 SF                                                    | = 1,278 SF                                                                                                                                           |
| 13 units x 2,300 = 29,900 SF                                  | 9 units x 1,278 = 11,502                                                                                                                             |
| = 3,250 SF                                                    | = 1,494 SF                                                                                                                                           |
| 6 units x 3,250 = 19,500                                      | 7 units x 1,494 = 8,964                                                                                                                              |
| **                                                            | = 1,709 SF                                                                                                                                           |
|                                                               | 5 x 1,709 = 8,545                                                                                                                                    |
| 1+                                                            | = 2,610 SF                                                                                                                                           |
|                                                               | 1 x 2,610 = 2,610                                                                                                                                    |
| 47 units                                                      | •                                                                                                                                                    |
|                                                               |                                                                                                                                                      |
| 47 units x 1,380 SF = 64,905 SF                               | •                                                                                                                                                    |
| = 114,305 SF                                                  | 31,621 SF                                                                                                                                            |
|                                                               |                                                                                                                                                      |
| 15,000 SF                                                     |                                                                                                                                                      |
| 50,000 SF                                                     |                                                                                                                                                      |
| 17,500 SF                                                     | *                                                                                                                                                    |
| 6,250 SF                                                      | *                                                                                                                                                    |
| 10,500 SF                                                     |                                                                                                                                                      |
| 21,000 SF                                                     | •                                                                                                                                                    |
| 35,000 SF                                                     | •                                                                                                                                                    |
| 54,000 SF                                                     | *                                                                                                                                                    |
| 13,000 SF                                                     | *                                                                                                                                                    |
| = 222,250 SF                                                  |                                                                                                                                                      |
|                                                               |                                                                                                                                                      |
| 144,368 SF                                                    | *                                                                                                                                                    |
| 12,600 SF                                                     | +                                                                                                                                                    |
| 28,400 SF                                                     |                                                                                                                                                      |
| = 185,368 SF                                                  |                                                                                                                                                      |
|                                                               |                                                                                                                                                      |
| 207,240 SF                                                    | *                                                                                                                                                    |
| 150,306 SF                                                    | *                                                                                                                                                    |
| 87,508 SF                                                     |                                                                                                                                                      |
|                                                               |                                                                                                                                                      |
| = 521.929                                                     | 31,                                                                                                                                                  |
| -                                                             | 21,000 SF<br>35,000 SF<br>54,000 SF<br>13,000 SF<br>= 222,250 SF<br>144,368 SF<br>12,600 SF<br>28,400 SF<br>= 185,368 SF<br>207,240 SF<br>150,306 SF |

## **DEVELOPMENT SUMMARY - UNIT 4**

| Unit 4 Development Summary - Townhouse | Approved (Lots 1-5)         | Proposed (Lots 2, 4, 5)         |
|----------------------------------------|-----------------------------|---------------------------------|
| Total                                  | 7.68 AC (Lots 1-5)          | 3.79 AC (Lots 2, 4, 5) ***      |
| Gross Floor Area (Area 4)              | 277,140 SF                  | 118,182 SF                      |
| Proposed Lot Coverage                  | 114,522 SF                  | 86,337 SF                       |
| Landscape Area                         | 41,119 SF                   | 25,970 SF                       |
| Floor Area Summary                     |                             |                                 |
| Townhouses                             | 92 units                    | 65 units                        |
| Flat Apartments                        | 1,795 SF                    |                                 |
|                                        | 1,795 x 24= 43,080 SF       |                                 |
| Townhome A (Plan 1)                    | = 2,300 SF                  | = 1,278 SF                      |
|                                        | 62 units x 2,300 SF=142,600 | 18 units x 1,278 SF= 38,340 SF  |
| Townhome B (Plan 2)                    | = 3,250 SF                  | = 1,494 SF                      |
|                                        | 6 units x 3,250 SF=19,500   | 19 units x 1,494 SF=28,386 SF   |
| Townhome C (Plan 3)                    | **                          | = 1,709 SF                      |
|                                        |                             | 24 units x 1,709 SF = 41,016 SF |
| Townhome D (Plan 4)                    | **                          | = 2,610 SF                      |
|                                        |                             | 4 units x 2,610 SF= 10,440 SF   |
| GFA Residential Total =                | 205,180 SF                  | 118, 182 SF                     |
| Commercial                             |                             |                                 |
| Retail 3 (Plan 4)                      | 8,200 SF                    |                                 |
| Retail 4                               | 8,000 SF                    |                                 |
| GFA Commercial Total=                  | 16,200 SF                   | •                               |
| Office                                 |                             |                                 |
| Office 4A                              | 38,460 SF                   | *                               |
| Office 48                              | 17,300 SF                   |                                 |
| GFA Office Total=                      | 55,760 SF                   | *                               |
| Parking Structures                     |                             |                                 |
| Parking Structure 4 (Office 4)         | 53,549                      |                                 |

- SDP (CDS SOUTH) NO. 1353616

ENTITLED AS "MERGE 56".
- PROJECT NO. 360009

(84 TOTAL).

19 UNITS TO 22 UNITS.

LOT SUMMARY

UNIT 4: LOT 2 - 7 MULTI-FAMILY UNITS LOT 4 - 37 MULTI-FAMILY UNITS LOT 5 - 21 MULTI-FAMILY UNITS

LOTS 1-84 - SINGLE FAMILY UNITS

LOT BB - PRIVATE DRIVE 'O'

LOT EE - PRIVATE DRIVE 'N'

LOTS A,C,D — OPEN SPACE LOT B — HOA

LOT CC - PRIVATE DRIVE 'Q'

LOT FF - PRIVATE DRIVE 'P'

UNIT 10: LOT 7 - 22 MULTI-FAMILY UNITS