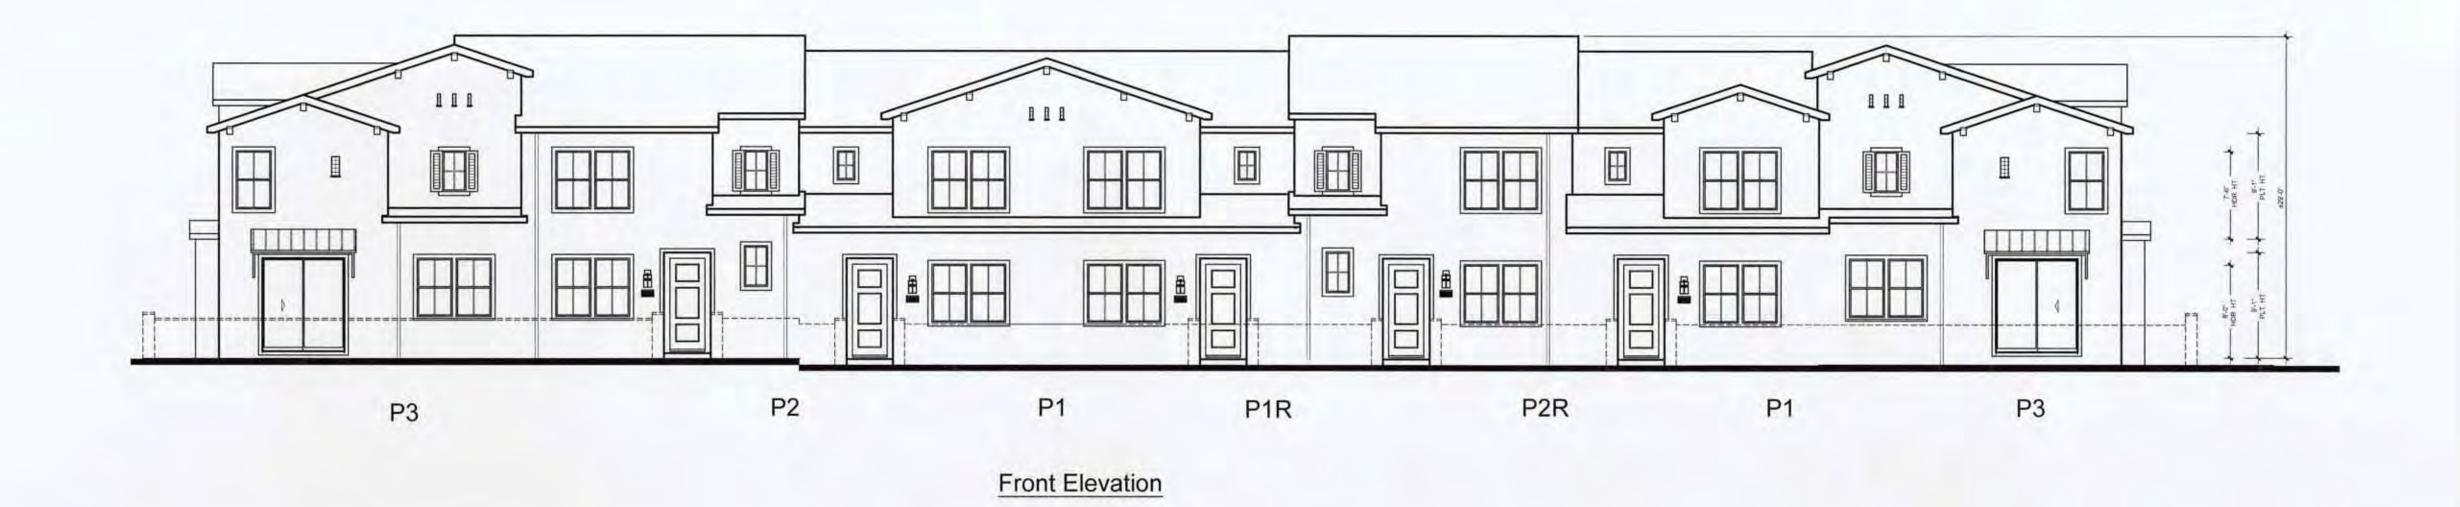

- SDP (CDS SOUTH) NO. 1353616

ENTITLED AS "MERGE 56".
- PROJECT NO. 360009

(84 TOTAL).

19 UNITS TO 22 UNITS.

LOT SUMMARY

UNIT 4: LOT 2 - 7 MULTI-FAMILY UNITS LOT 4 - 37 MULTI-FAMILY UNITS LOT 5 - 21 MULTI-FAMILY UNITS

LOTS 1-84 - SINGLE FAMILY UNITS

LOT BB - PRIVATE DRIVE 'O'

LOT EE - PRIVATE DRIVE 'N'

LOTS A,C,D — OPEN SPACE LOT B — HOA

LOT CC - PRIVATE DRIVE 'Q'

LOT FF - PRIVATE DRIVE 'P'

UNIT 10: LOT 7 - 22 MULTI-FAMILY UNITS