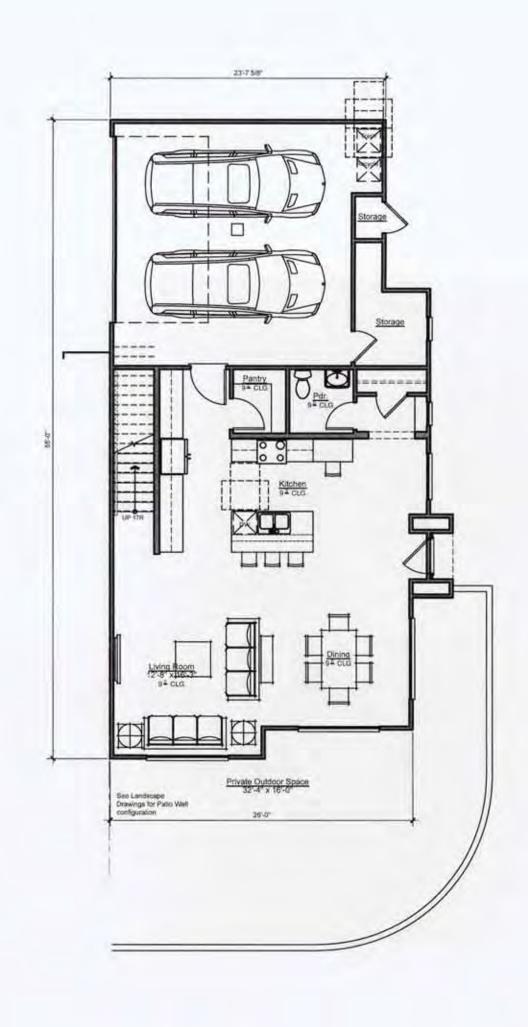

## UNIT CONSTRUCTION TYPE/OCCUPANCY SUMMARY

GFA (SF) Permitted FAR Proposed FAR

43,786

46,576

459,428

| Unit# | Type of Construction            | Occupancy                                                          |
|-------|---------------------------------|--------------------------------------------------------------------|
| 4     | Type I, II, III, IV, V (Varies) | Group B, Business (Retail, Offices, Etc.)                          |
|       |                                 | Group R, Residential (R-2 Multifamily), R-3 Single Family Townhome |
| 5     | Type V                          | Group R, Residential (R-3 Single Family)                           |
| 10    | Type I, II, III, IV, V (Varies) | Group R, Residential (R-2 Multifamily, R-3 Single Family Townhome) |