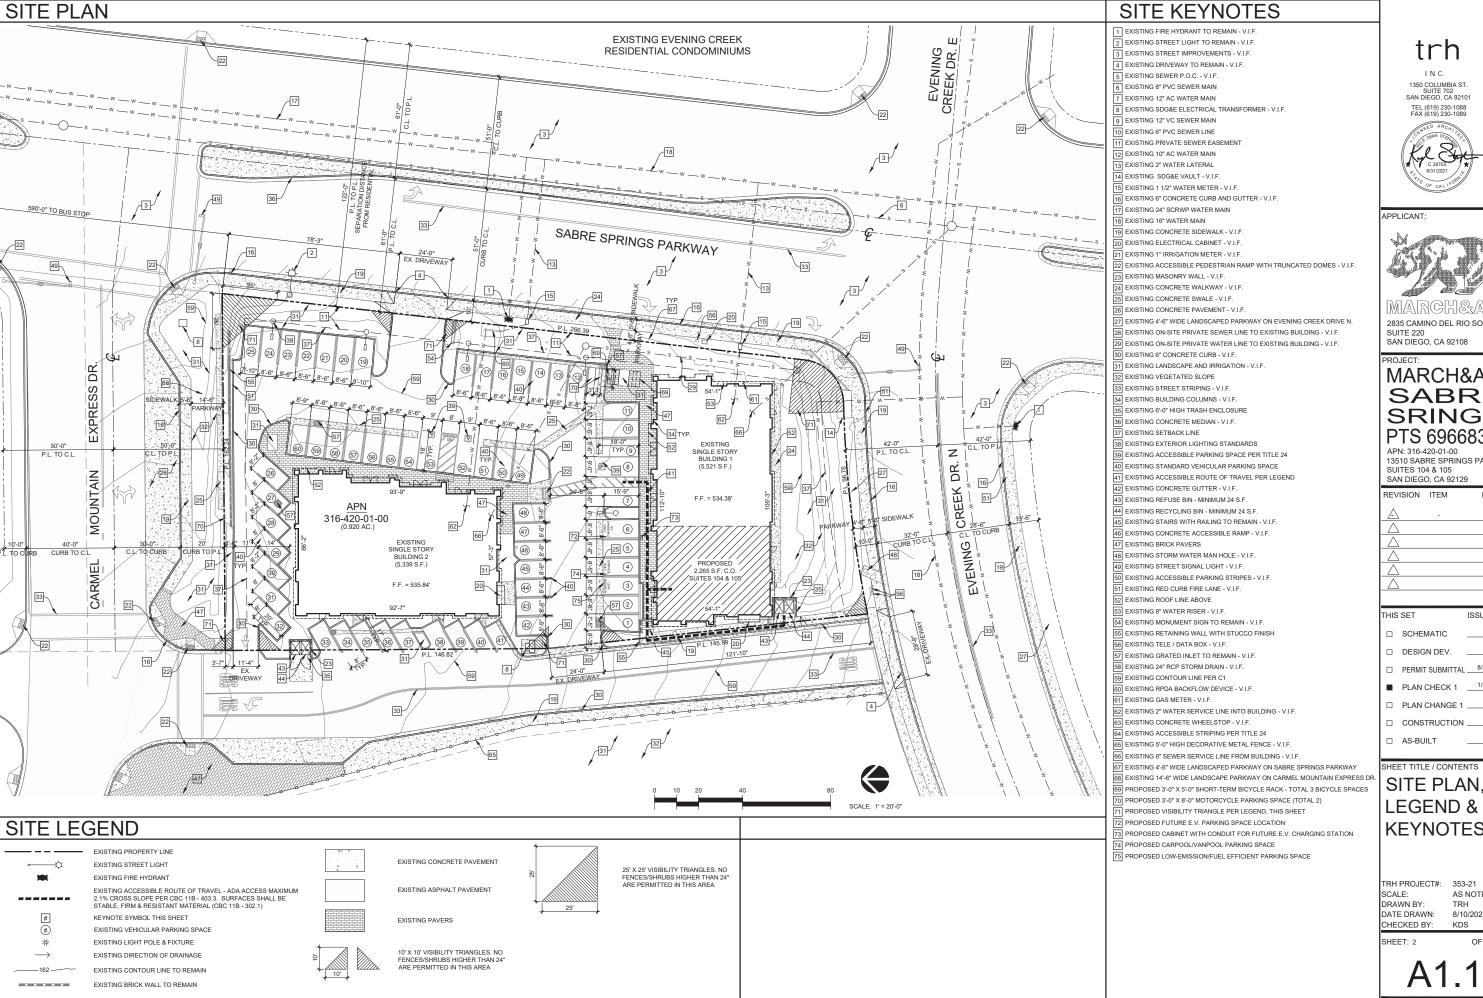

#### **Project Description:**

| Project Location:              | 13510 Sabre Springs Parkway, Sabre Springs Community Plan                                                                                  |
|--------------------------------|--------------------------------------------------------------------------------------------------------------------------------------------|
| Project Scope:                 | Conditional Use Permit for a new 2,265-square-foot cannabis outlet in Suites 104 & 105 of an existing 10,860-square-foot commercial center |
| Lot Size:                      | 0.93 acres (40,511 square feet)                                                                                                            |
| Zoning:                        | CC-2-3 (Community Commercial)                                                                                                              |
| Community Plan<br>Designation: | Specialized Commercial                                                                                                                     |

The site is currently improved with a one-story commercial retail center constructed in 2007 (Attachment 3). The proposed tenant space was recently occupied by a salon supply store. Other existing uses include a 7/11, a restaurant, a dentist's office, a nail spa, and the Russian School of Mathematics. The project is in a Parking Standards Transit Priority Area and is therefore not required to provide any parking spaces for the Cannabis Outlet use. The shopping center's existing 60 parking spaces will remain. All public improvements adjacent to the site meet current City standards and are not being replaced with this project.

The project is in a Parking Standards Transit Priority Area and is therefore not required to provide any parking spaces for the Cannabis Outlet use. The shopping center's existing 60 parking spaces will remain. All public improvements adjacent to the site meet current City standards and are not being replaced with this project. The discretionary permit controlling the development of this site contains specific regulatory conditions of approval. These regulations, which are implemented and enforced through the permit, are specifically intended to reduce, mitigate and/or prevent all adverse impacts to the public and community at large.