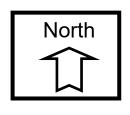

#### Separation Requirements:

Pursuant to SDMC Section 141.0504 (a), Cannabis outlets must be at least 1,000 feet away from:

- City parks
- Childcare centers
- Churches
- Playgrounds
- City libraries
- Minor-oriented facilities
- Schools
- Other outlets

Outlets must also be at least 100 feet from all residentially zoned properties. City staff has reviewed separation requirements for this project (Attachment 8) and determined that the proposed Cannabis Outlet complies with separation requirements per the analysis below:

<u>Russian School of Mathematics</u>: Staff analyzed the operational characteristics of this use and determined that, because it does not provide full-time educational instruction, this business is a tutoring center, not a school, and it is not a minor-oriented use because it is not a business that serves predominantly minors which occupies more than 50 percent of the premises. Therefore, the proposed project must not be 1,000 feet away from this use.

<u>Carmel Creek Community Park</u>: This park is within 1,000 feet of the proposed cannabis outlet when measured property line to property line. However, per <u>SDMC section</u> <u>113.0225(c)</u>, when measuring distance between uses, natural topographical barriers and constructed barriers such as freeways or flood control channels that would impede direct physical access between the uses can be taken into consideration. In such case, the distance is measured as the most direct route around the barrier in a manner that establishes direct access. A direct public route to the park from the proposed Cannabis Outlet would be approximately 1,400 feet, 40% further than the required 1,000-foot separation. Therefore, the proposed project meets the minimum separation requirements.