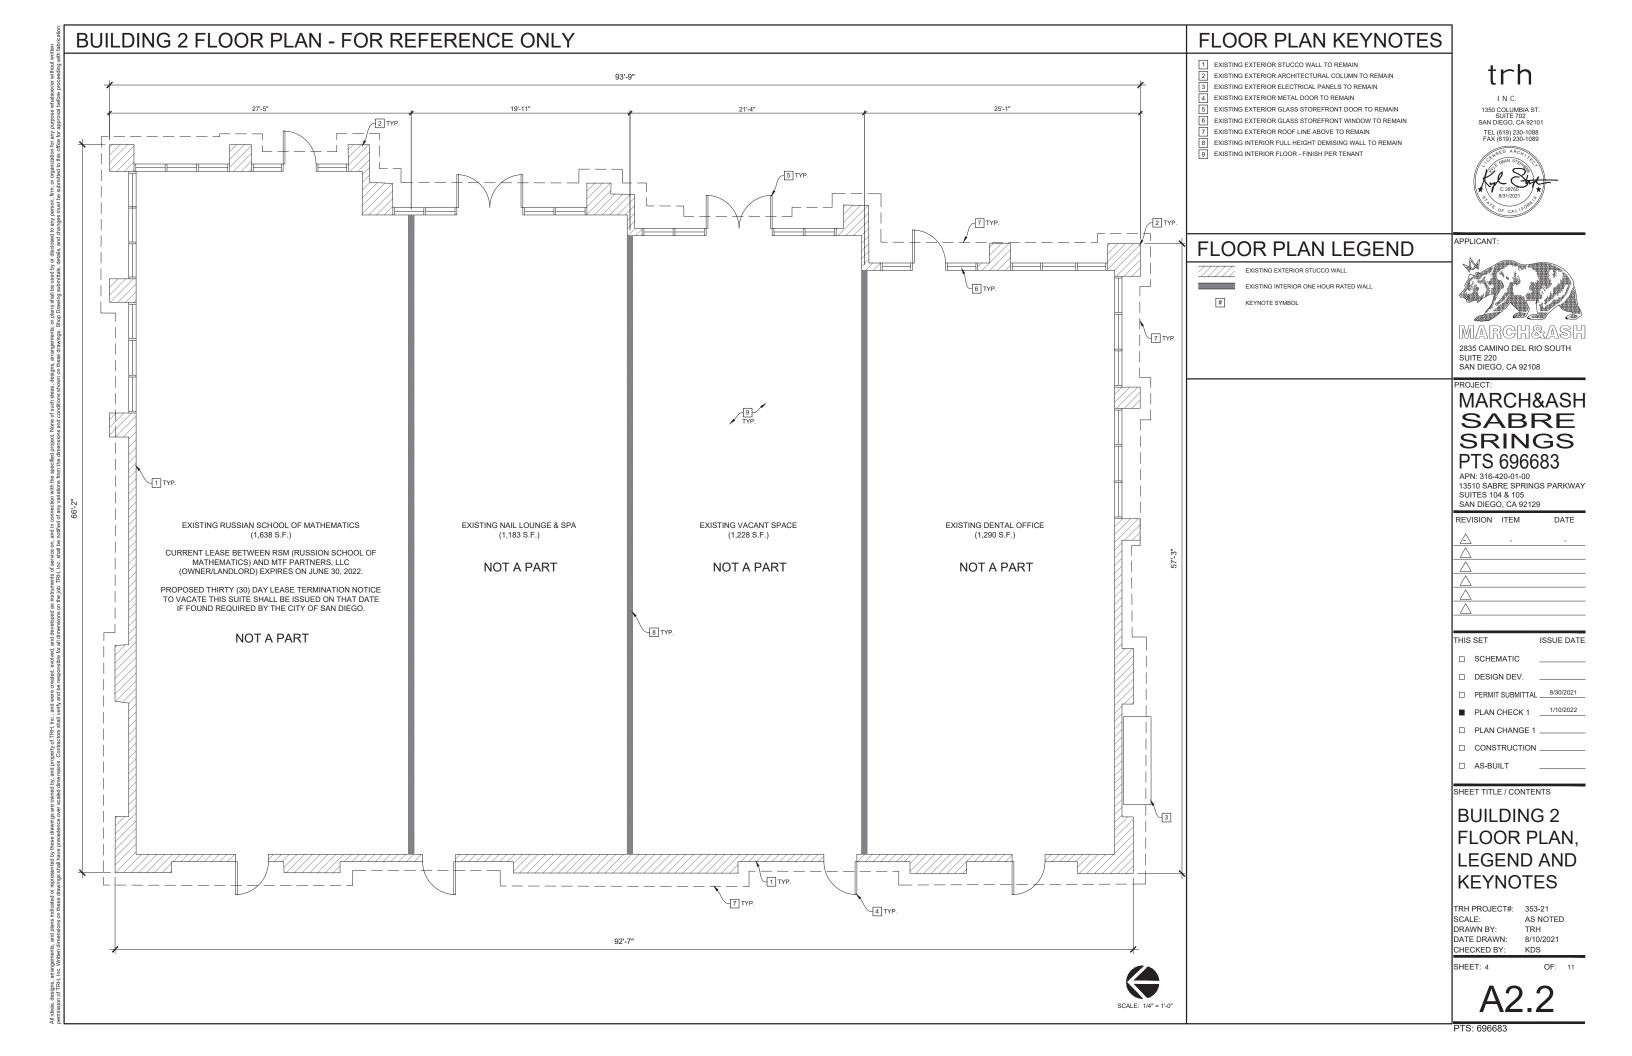

The site is currently improved with a one-story commercial retail center constructed in 2007 (Attachment 3). The proposed tenant space was recently occupied by a salon supply store. Other existing uses include a 7/11, a restaurant, a dentist's office, a nail spa, and the Russian School of Mathematics. The project is in a Parking Standards Transit Priority Area and is therefore not required to provide any parking spaces for the Cannabis Outlet use. The shopping center's existing 60 parking spaces will remain. All public improvements adjacent to the site meet current City standards and are not being replaced with this project.

<u>Russian School of Mathematics</u>: Staff analyzed the operational characteristics of this use and determined that, because it does not provide full-time educational instruction, this business is a tutoring center, not a school, and it is not a minor-oriented use because it is not a business that serves predominantly minors which occupies more than 50 percent of the premises. Therefore, the proposed project must not be 1,000 feet away from this use.

<u>Russian School of Mathematics</u>: Staff analyzed the operational characteristics of this use and determined that, because it does not provide full-time educational instruction, this business is a tutoring center, not a school, and it is not a minor-oriented use because it is not a business that serves predominantly minors which occupies more than 50 percent of the premises. Therefore, the proposed project is not required to be 1,000 feet away from this use.