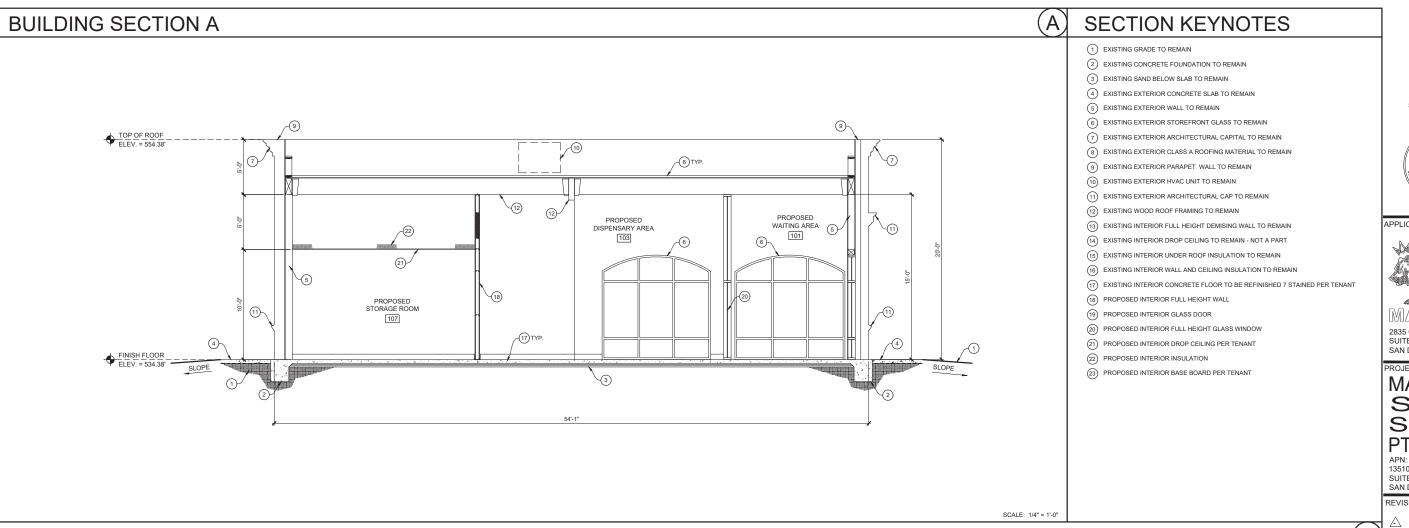

#### **Project Description:**

| Project Location:              | 13510 Sabre Springs Parkway, Sabre Springs Community Plan                                                                                  |
|--------------------------------|--------------------------------------------------------------------------------------------------------------------------------------------|
| Project Scope:                 | Conditional Use Permit for a new 2,265-square-foot cannabis outlet in Suites 104 & 105 of an existing 10,860-square-foot commercial center |
| Lot Size:                      | 0.93 acres (40,511 square feet)                                                                                                            |
| Zoning:                        | CC-2-3 (Community Commercial)                                                                                                              |
| Community Plan<br>Designation: | Specialized Commercial                                                                                                                     |

The site is currently improved with a one-story commercial retail center constructed in 2007 (Attachment 3). The proposed tenant space was recently occupied by a salon supply store. Other existing uses include a 7/11, a restaurant, a dentist's office, a nail spa, and the Russian School of Mathematics. The project is in a Parking Standards Transit Priority Area and is therefore not required to provide any parking spaces for the Cannabis Outlet use. The shopping center's existing 60 parking spaces will remain. All public improvements adjacent to the site meet current City standards and are not being replaced with this project.