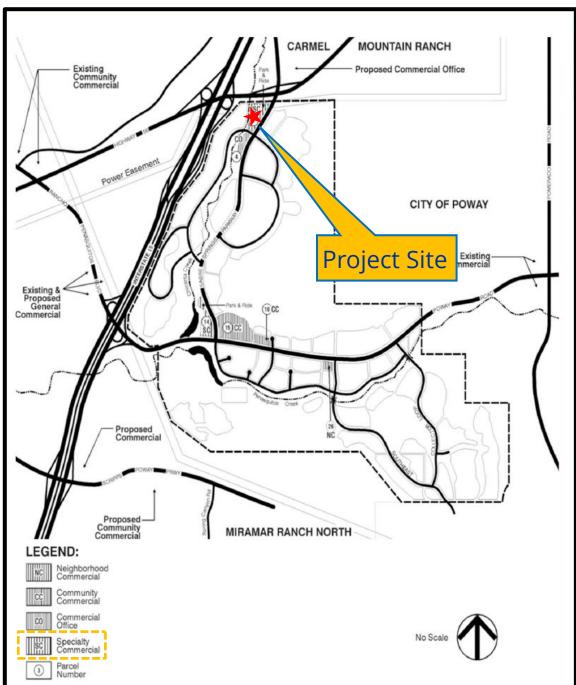

## **Aerial Photo**

March and Ash Sabre Springs Cannabis Outlet CUP / 13510 Sabre Springs Pkwy PROJECT NO. 696683