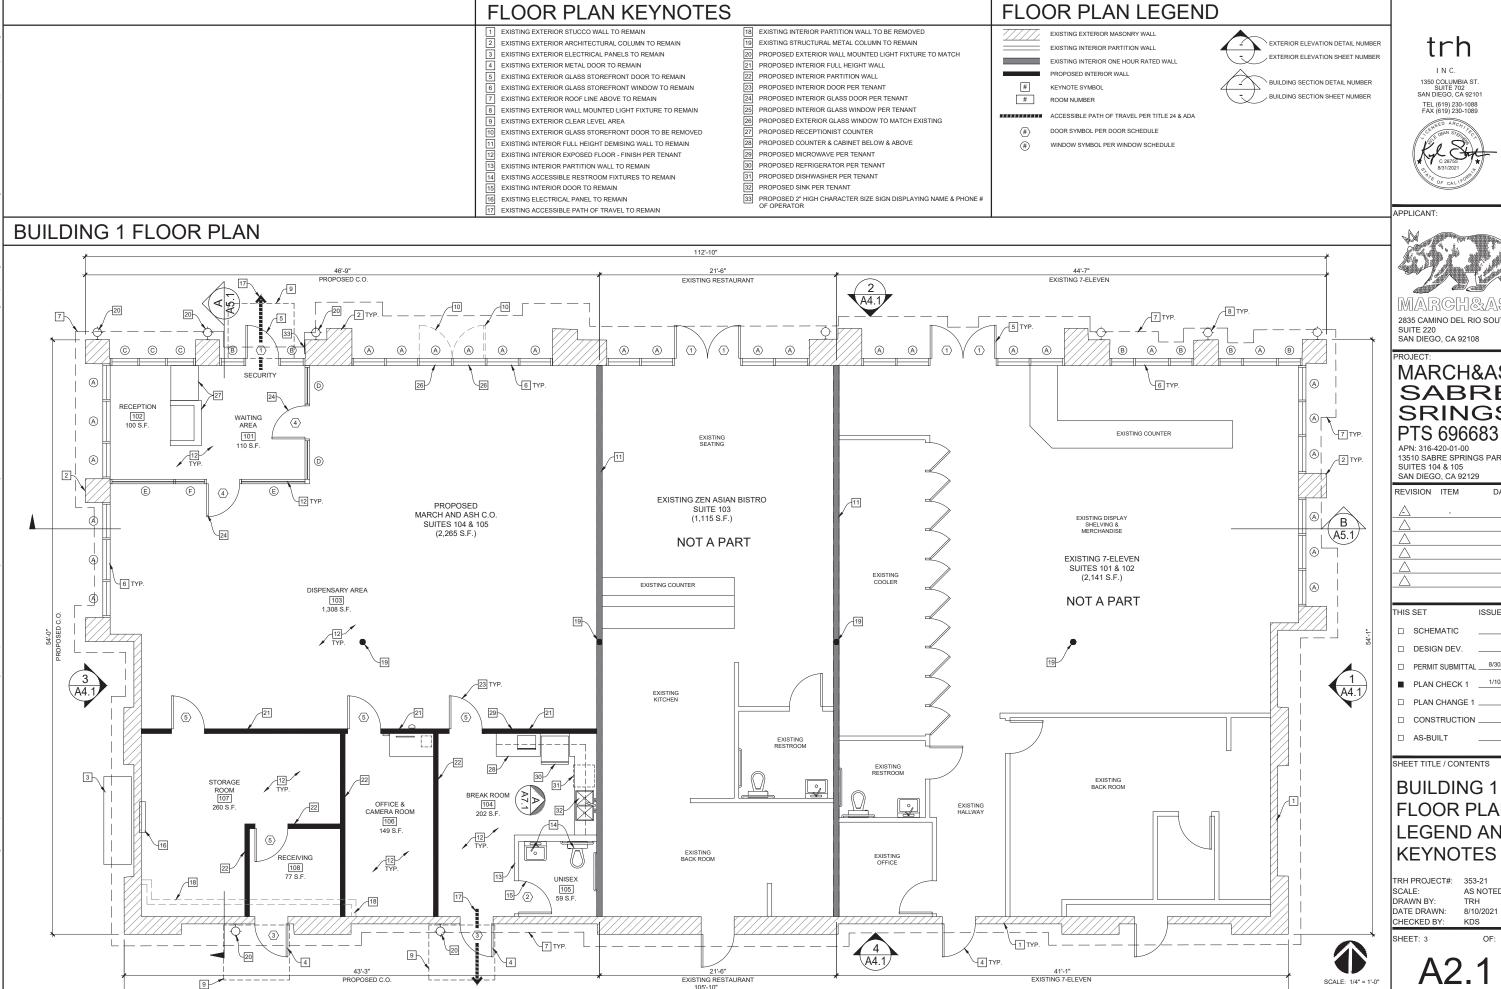

#### A. <u>CONDITIONAL USE PERMIT FINDINGS [SDMC Section 126.0305]</u>

1. The proposed development will not adversely affect the applicable land use plan.

The project is a request for a Conditional Use Permit (CUP) to allow the operation of a new 2,265-square-foot Cannabis Outlet in Suites 104 & 105 an existing 5,521-square-foot

#### The project shall include:

- a. Operation of a new 2,265-square-foot Cannabis Outlet in Suites 104 & 105 an existing 5,521-square-foot commercial building;
- b. Continued maintenance of previously permitted landscaping (planting, irrigation and landscape related improvements) and off-street parking in the existing center; and
- c. Public and private accessory improvements determined by the Development Services Department to be consistent with the land use and development standards for this site in accordance with the adopted community plan, the California Environmental Quality Act [CEQA] and the CEQA Guidelines, the City Engineer's requirements, zoning regulations, conditions of this Permit, and any other applicable regulations of the SDMC.