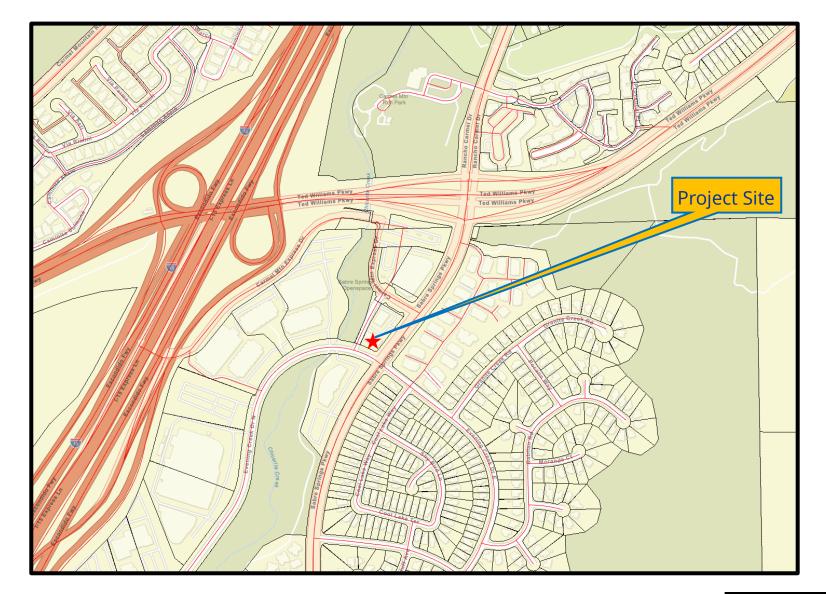

## **Project Location Map**

March and Ash Sabre Springs Cannabis Outlet CUP / 13510 Sabre Springs Pkwy PROJECT NO. 696683