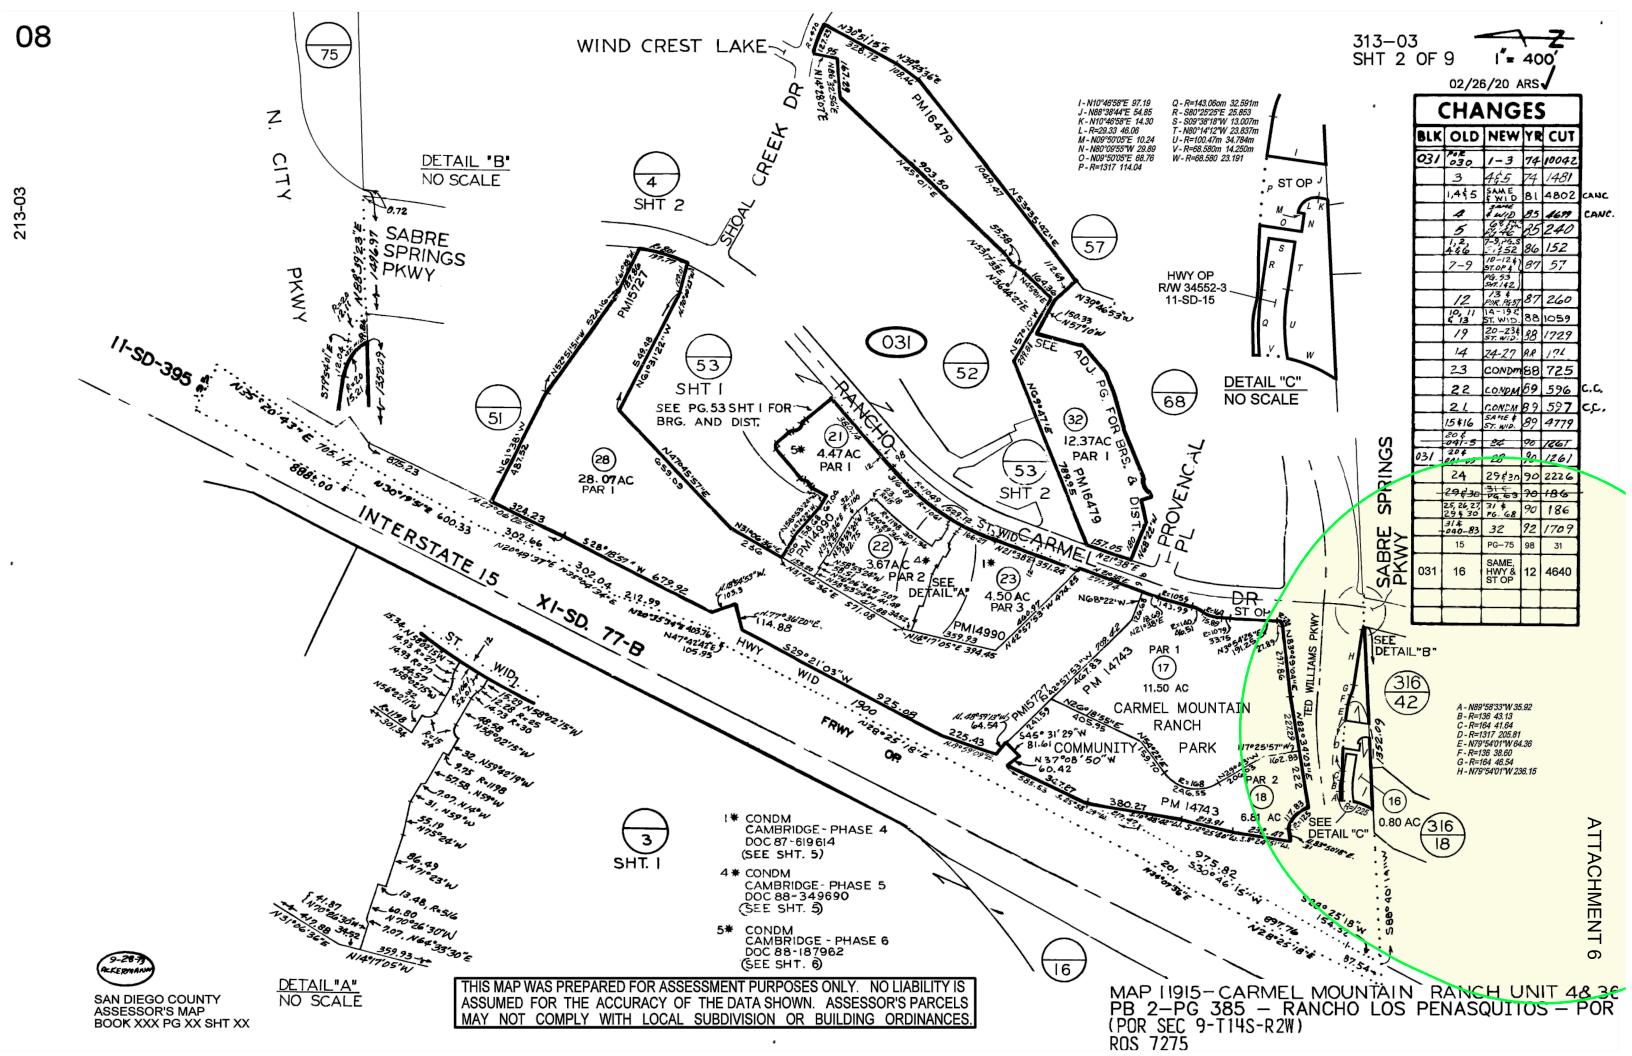

#### Separation Requirements:

Pursuant to SDMC Section 141.0504 (a), Cannabis outlets must be at least 1,000 feet away from:

- City parks
- Childcare centers
- Churches
- Playgrounds
- City libraries
- Minor-oriented facilities
- Schools
- Other outlets

Outlets must also be at least 100 feet from all residentially zoned properties. City staff has reviewed separation requirements for this project (Attachment 8) and determined that the proposed Cannabis Outlet complies with separation requirements per the analysis below:

<u>Carmel Creek Community Park</u>: This park is within 1,000 feet of the proposed cannabis outlet when measured property line to property line. However, per <u>SDMC section</u> <u>113.0225(c)</u>, when measuring distance between uses, natural topographical barriers and constructed barriers such as freeways or flood control channels that would impede direct physical access between the uses can be taken into consideration. In such case, the distance is measured as the most direct route around the barrier in a manner that establishes direct access. A direct public route to the park from the proposed Cannabis Outlet would be approximately 1,400 feet, 40% further than the required 1,000-foot separation. Therefore, the proposed project meets the minimum separation requirements.

Pursuant to SDMC section 141.0504, Cannabis Outlets are limited to no more than four per Council District (CD), and 36 city-wide, within commercial and industrial zones to minimize the impact on the City and residential neighborhoods. There are currently no approved outlets in District 5. The project is the first Cannabis Outlet CUP to approved within District 5, and the 27th within the City. Cannabis Outlets require compliance with SDMC section 141.0504, which requires a 1,000-foot separation, measured in accordance with SDMC sections 141.0504 and 113.0225, from resource and population-based city parks (see Finding 3 below for analysis of Carmel Creek Community Park), other Cannabis Outlets, churches, child care centers, playgrounds, libraries owned and operated by the City of San Diego, minor-oriented facilities (see Finding 3 below for analysis of the Russian School of Mathematics), residential care facilities, and schools including private or public institutions of learning providing instruction in kindergarten grades 1 to 12. There is also a minimum distance requirement of 100 feet from a residentially zoned property or lot. City staff has

reviewed the 100/1,000-foot radius map and the 100/1,000-foot radius map spreadsheet submitted by the applicant identifying all the existing surrounding uses, measured uses in accordance with SDMC section 113.0225, and determined that the proposed Cannabis Outlet complies with the minimum separation requirements between uses and residentially zoned lot or premises.

<u>Carmel Creek Community Park</u>: This park is within 1,000 feet of the proposed cannabis outlet when measured property line to property line. However, per <u>SDMC section</u> 113.0225(c), when measuring distance between uses, natural topographical barriers and constructed barriers such as freeways or flood control channels that would impede direct physical access between the uses can be taken into consideration. In such case, the distance is measured as the most direct route around the barrier in a manner that establishes direct access. A direct public route to the park from the proposed Cannabis Outlet would be approximately 1,400 feet, 40% further than the required 1,000-foot separation. Therefore, the proposed project meets the minimum separation requirements.