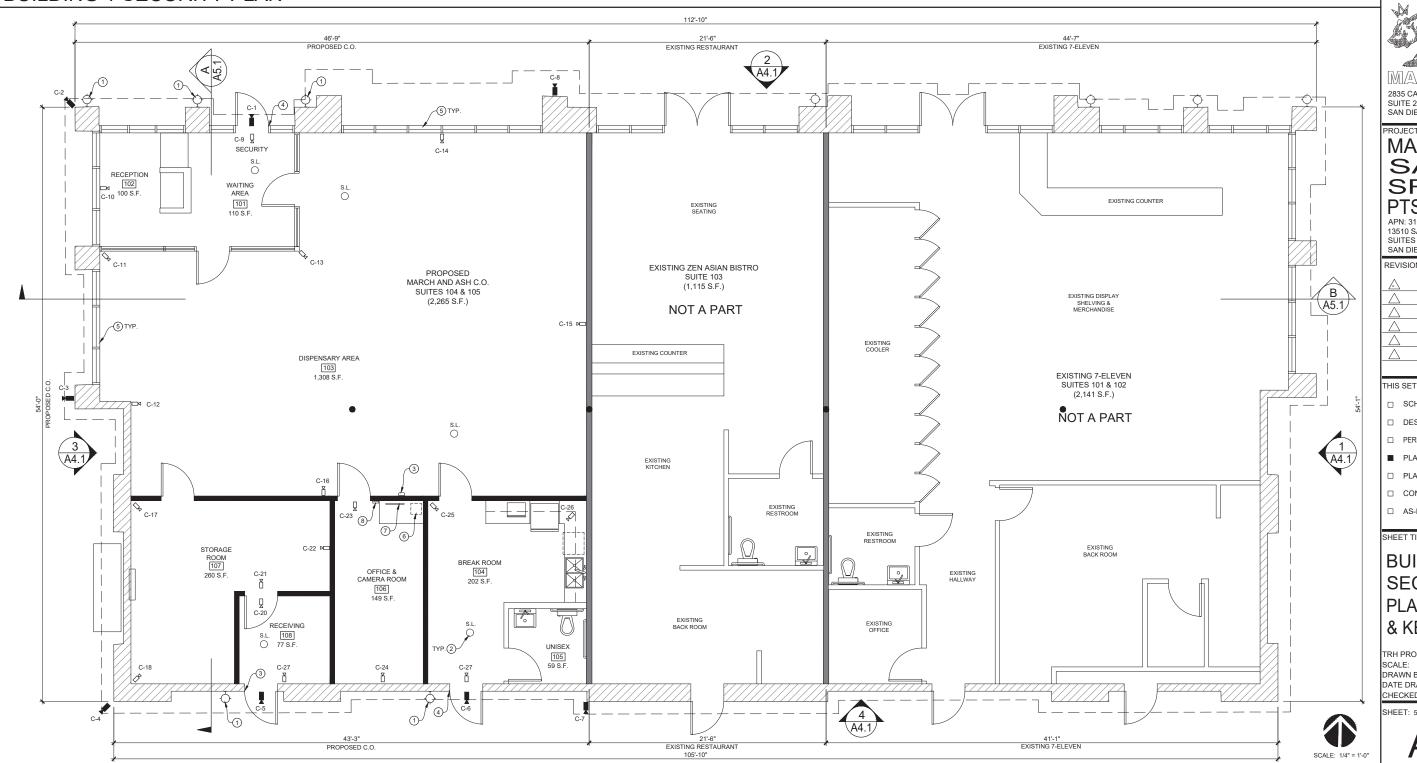

#### **Project Description:**

| Project Location:              | 13510 Sabre Springs Parkway, Sabre Springs Community Plan                                                                                  |
|--------------------------------|--------------------------------------------------------------------------------------------------------------------------------------------|
| Project Scope:                 | Conditional Use Permit for a new 2,265-square-foot cannabis outlet in Suites 104 & 105 of an existing 10,860-square-foot commercial center |
| Lot Size:                      | 0.93 acres (40,511 square feet)                                                                                                            |
| Zoning:                        | CC-2-3 (Community Commercial)                                                                                                              |
| Community Plan<br>Designation: | Specialized Commercial                                                                                                                     |

The site is currently improved with a one-story commercial retail center constructed in 2007 (Attachment 3). The proposed tenant space was recently occupied by a salon supply store. Other existing uses include a 7/11, a restaurant, a dentist's office, a nail spa, and the Russian School of Mathematics. The project is in a Parking Standards Transit Priority Area and is therefore not required to provide any parking spaces for the Cannabis Outlet use. The shopping center's existing 60 parking spaces will remain. All public improvements adjacent to the site meet current City standards and are not being replaced with this project.

#### The project shall include:

- a. Operation of a new 2,265-square-foot Cannabis Outlet in Suites 104 & 105 an existing 5,521-square-foot commercial building;
- b. Continued maintenance of previously permitted landscaping (planting, irrigation and landscape related improvements) and off-street parking in the existing center; and
- c. Public and private accessory improvements determined by the Development Services Department to be consistent with the land use and development standards for this site in accordance with the adopted community plan, the California Environmental Quality Act [CEQA] and the CEQA Guidelines, the City Engineer's requirements, zoning regulations, conditions of this Permit, and any other applicable regulations of the SDMC.