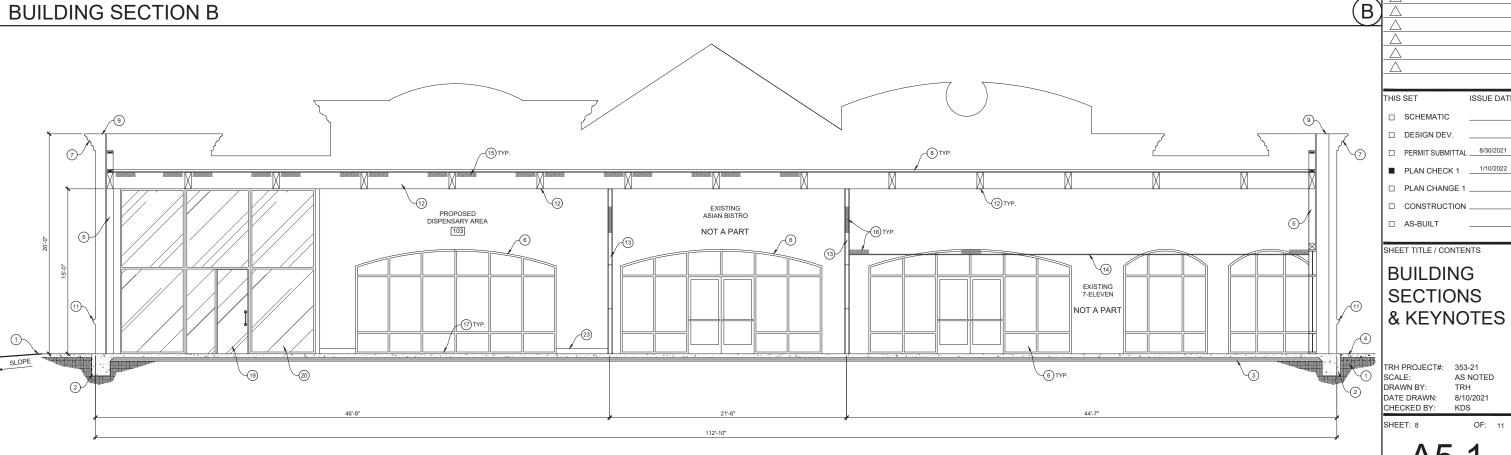

#### **Project Description:**

| Project Location:              | 13510 Sabre Springs Parkway, Sabre Springs Community Plan                                                                                  |
|--------------------------------|--------------------------------------------------------------------------------------------------------------------------------------------|
| Project Scope:                 | Conditional Use Permit for a new 2,265-square-foot cannabis outlet in Suites 104 & 105 of an existing 10,860-square-foot commercial center |
| Lot Size:                      | 0.93 acres (40,511 square feet)                                                                                                            |
| Zoning:                        | CC-2-3 (Community Commercial)                                                                                                              |
| Community Plan<br>Designation: | Specialized Commercial                                                                                                                     |

The site is currently improved with a one-story commercial retail center constructed in 2007 (Attachment 3). The proposed tenant space was recently occupied by a salon supply store. Other existing uses include a 7/11, a restaurant, a dentist's office, a nail spa, and the Russian School of Mathematics. The project is in a Parking Standards Transit Priority Area and is therefore not required to provide any parking spaces for the Cannabis Outlet use. The shopping center's existing 60 parking spaces will remain. All public improvements adjacent to the site meet current City standards and are not being replaced with this project.