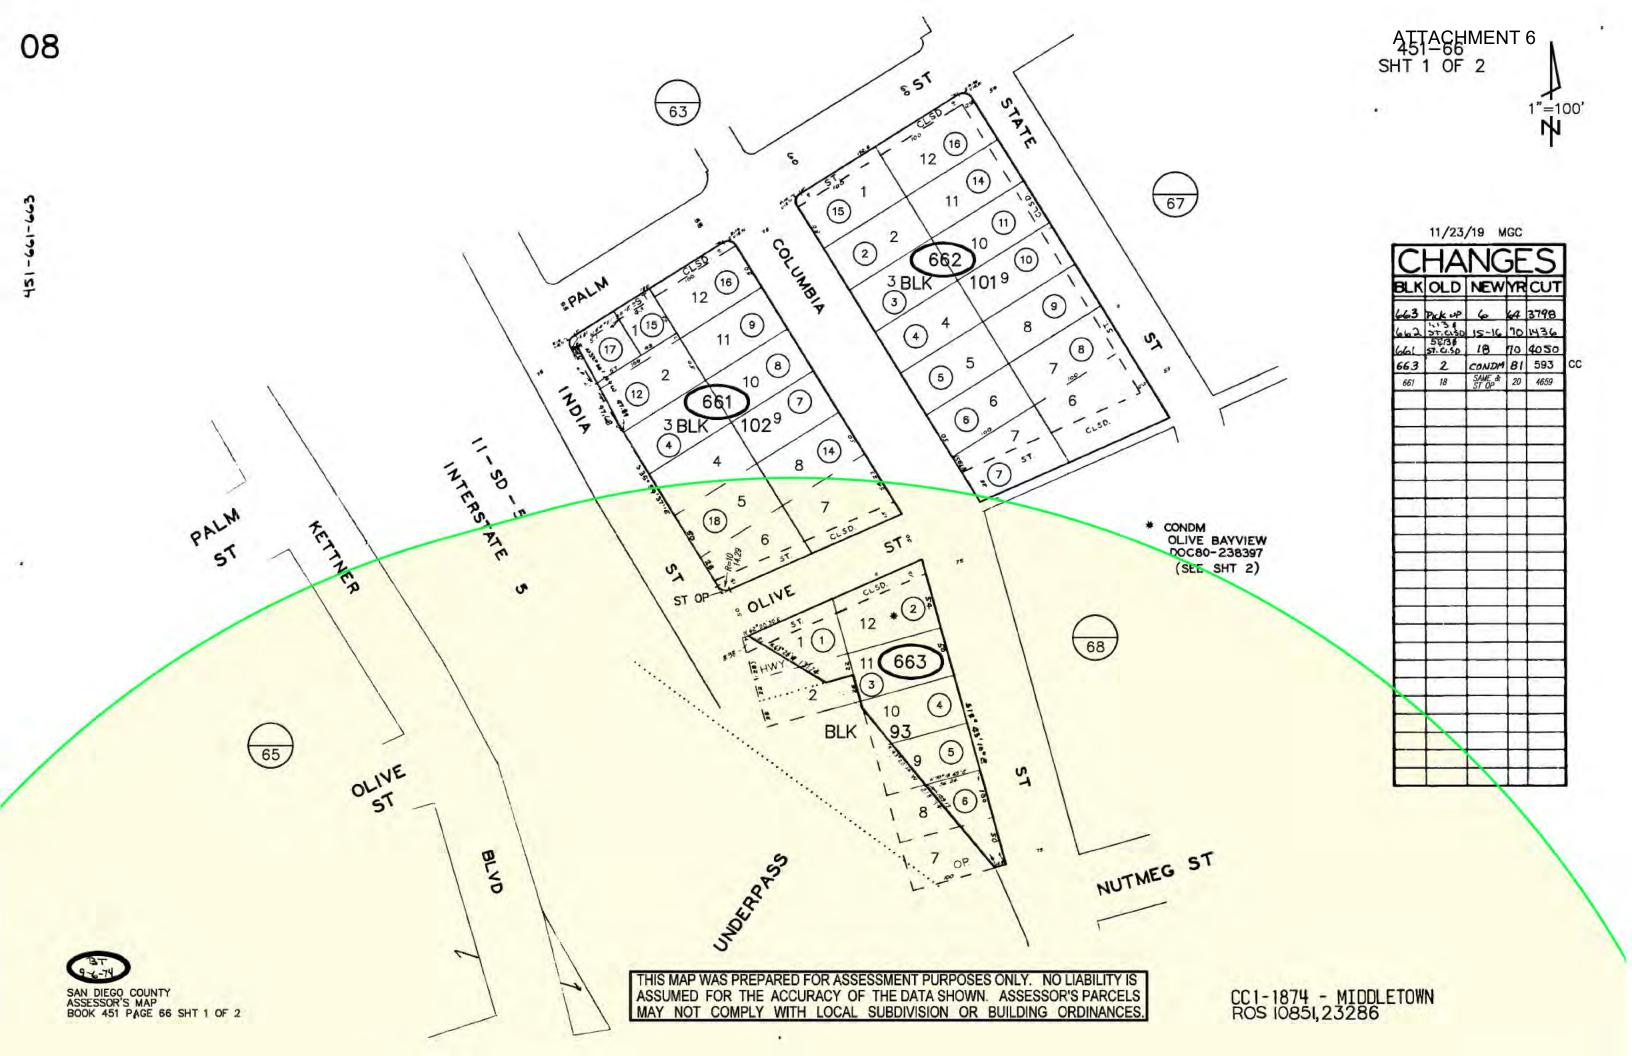

141.0504(a) requires a 1,000-foot separation from resource and population-based city parks, other marijuana outlets, churches, childcare centers, playgrounds, libraries owned and operated by the City of San Diego, minor-oriented facilities, residential care facilities, and schools. In addition, there is a minimum distance requirement of 100 feet from all residentially zoned properties. City staff has reviewed the 100/1,000-foot radius map and the 100/1,000-foot radius map spreadsheet submitted by the applicant identifying all the existing uses, and determined that the proposed cannabis outlet complies with the minimum separation requirements.

Cannabis outlets require compliance with the separation requirements of SDMC section 141.0504(a). The project was deemed complete on March 18, 2022 and is subject to the regulations in effect at that time. At that time, SDMC 141.0504(a) read as follows:

- (a) Cannabis outlets shall maintain the following minimum separation:
  - (1) 1,000 feet from resource and population-based city parks, other cannabis outlets, churches, child care centers, playgrounds, libraries owned and operated by the City of San Diego, minor-oriented facilities, residential care facilities, and schools. For purposes of this section, school means any public or private institution of learning providing instruction in kindergarten or grades 1 to 12, inclusive, but does not include any private school in which education is primarily conducted in private homes. The distance shall be measured between the property lines, in accordance with Section 113.0225.
  - (2) 100 feet from the property line of a residentially zoned lot or premises. The distance shall be measured horizontally in a straight line between the two closest points of the property lines without regard to topography or structures that would interfere with a straight-line measurement.

During project review, staff identified no potential conflicts with the separation requirements.

The proposed cannabis outlet is within the Parking Standards Transit Priority Area and is not required to provide parking spaces. However, the project has five existing on-site parking spaces, which will remain. The project will provide public improvements, which include the reconstruction of the driveway to meet current accessibility standards. CUP No. 3143607 contains specific regulatory conditions of approval. These regulations, which are implemented and enforced through the permit, are specifically intended to reduce, mitigate, or prevent all adverse impacts to the public and community at large.