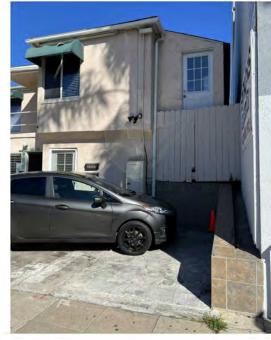

This project is a request for a CUP pursuant to SDMC Section 126.0303 to allow the operation of a 1,513-square-foot cannabis outlet within an existing 1,513-square-foot, two-story, commercial building located at 2555 Kettner Boulevard (Attachment 1). The 0.12-acre project site is in the IS-1-1 Zone of the Midway–Pacific Highway Community Plan Area. Overlay zones include: Airport Land Use Compatibility Overlay Zone (NAS North Island and San Diego International Airport), Airport Influence Area (NAS North Island Review Area 2 and SDIA Review Area 1), Airport Safety Zone (SDIA Safety Zone 2E), FAA Part 77 Notification Area, Parking Standards Transit Priority Area, Transit Area Overlay Zone, Transit Priority Area, and Coastal Height Limit Overlay Zone. The site is currently improved with a two-story commercial structure constructed in 1940 and occupied by a car rental office and residence.

The site is currently improved with a commercial retail building built in 1940. The previous tenant and many existing uses have similar operational characteristics (high frequency retail sales and services). The tenant space is currently occupied by a car rental service and a residence. Other existing uses in the vicinity include car rental services, airport parking, and retail. The proposed cannabis outlet is within the Parking Standards Transit Priority Area and is not required to provide parking spaces. However, the project has five existing on-site parking spaces, which will remain. The project will provide public improvements, which include the reconstruction of the driveway, sidewalk, gutter, and the addition of an abundance of trees, shrubs, and ground cover to meet current accessibility standards and that will conform with the Kettner District design policies. Furthermore, the project is located within an established commercial area with nearby access to transit nodes (Middletown Trolley Station) and freeways (Interstate 5).