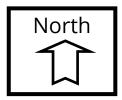

141.0504(a) requires a 1,000-foot separation from resource and population-based city parks, other marijuana outlets, churches, childcare centers, playgrounds, libraries owned and operated by the City of San Diego, minor-oriented facilities, residential care facilities, and schools. In addition, there is a minimum distance requirement of 100 feet from all residentially zoned properties. City staff has reviewed the 100/1,000-foot radius map and the 100/1,000-foot radius map spreadsheet submitted by the applicant identifying all the existing uses, and determined that the proposed cannabis outlet complies with the minimum separation requirements.

Cannabis outlets require compliance with the separation requirements of SDMC section 141.0504(a). The project was deemed complete on March 18, 2022 and is subject to the regulations in effect at that time. At that time, SDMC 141.0504(a) read as follows:

- (a) Cannabis outlets shall maintain the following minimum separation:
  - (1) 1,000 feet from resource and population-based city parks, other cannabis outlets, churches, child care centers, playgrounds, libraries owned and operated by the City of San Diego, minor-oriented facilities, residential care facilities, and schools. For purposes of this section, school means any public or private institution of learning providing instruction in kindergarten or grades 1 to 12, inclusive, but does not include any private school in which education is primarily conducted in private homes. The distance shall be measured between the property lines, in accordance with Section 113.0225.
  - (2) 100 feet from the property line of a residentially zoned lot or premises. The distance shall be measured horizontally in a straight line between the two closest points of the property lines without regard to topography or structures that would interfere with a straight-line measurement.

During project review, staff identified no potential conflicts with the separation requirements.

The proposed cannabis outlet is within the Parking Standards Transit Priority Area and is not required to provide parking spaces. However, the project has five existing on-site parking spaces, which will remain. The project will provide public improvements, which include the reconstruction of the driveway to meet current accessibility standards. CUP No. 3143607 contains specific regulatory conditions of approval. These regulations, which are implemented and enforced through the permit, are specifically intended to reduce, mitigate, or prevent all adverse impacts to the public and community at large.