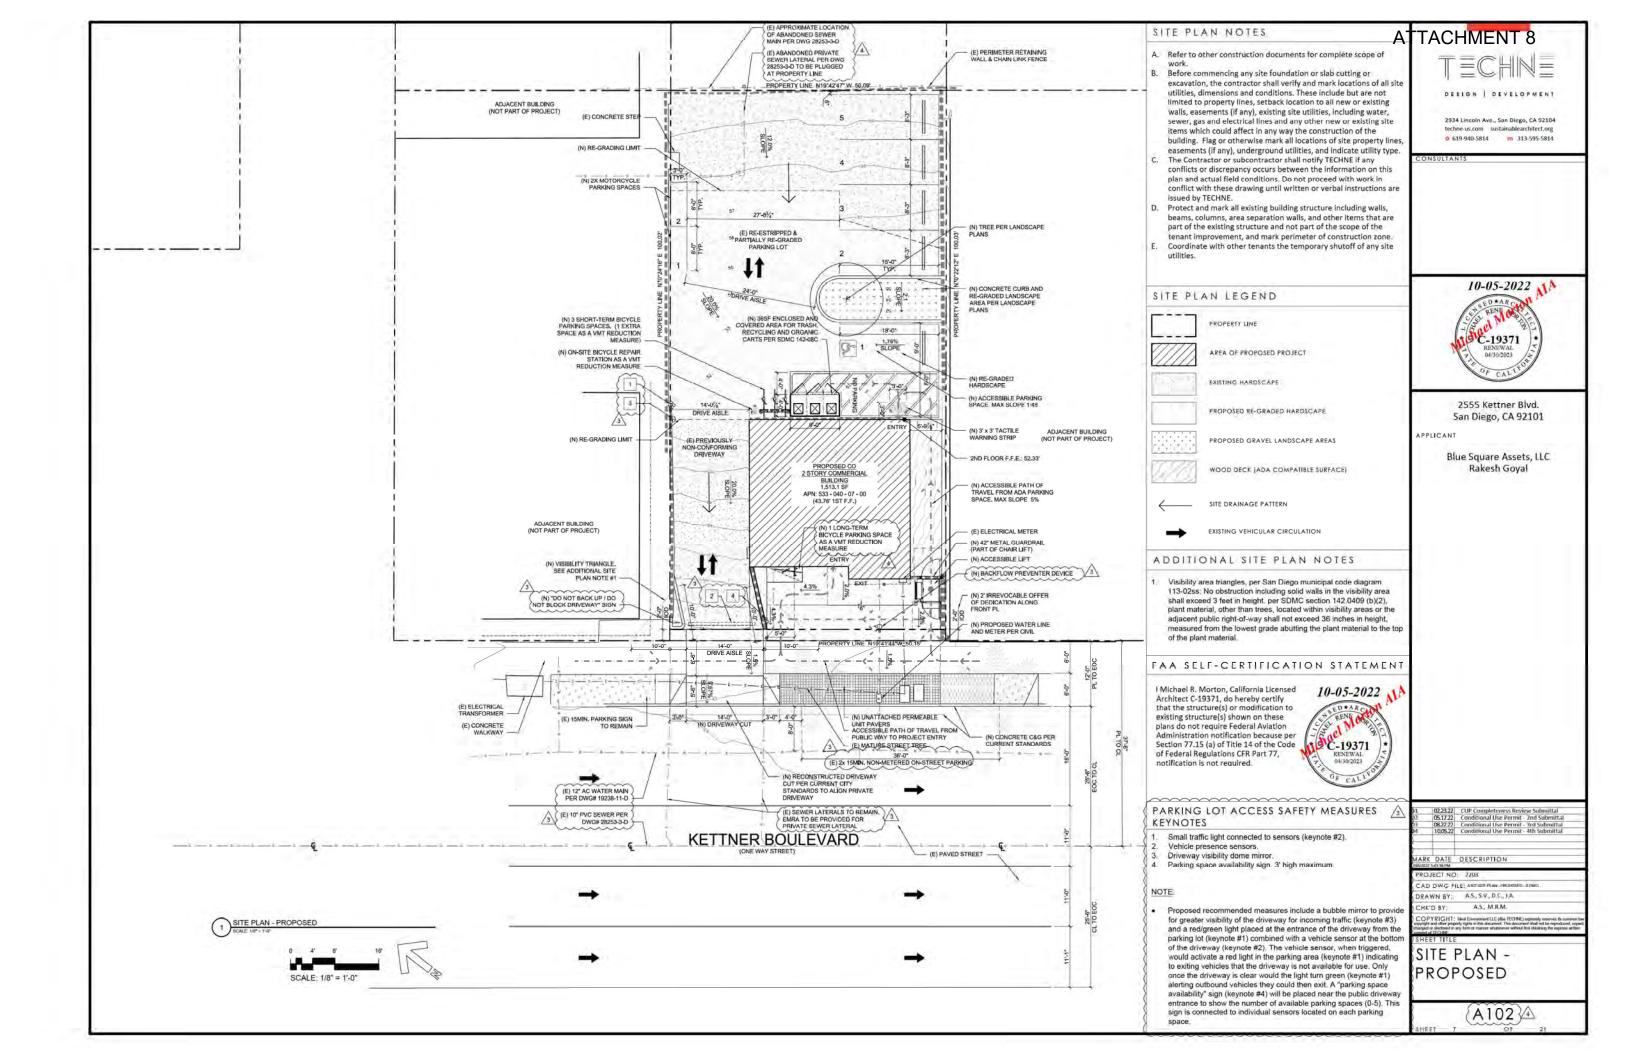

The proposed cannabis outlet is situated within the Parking Standards Transit Priority Area and is not required to provide parking spaces. However, the project has five existing on-site parking spaces that will remain. The project will provide public improvements, which include the reconstruction of the driveway to meet current accessibility standards to the satisfaction of the City Engineer. A Vehicle Miles Traveled (VMT) Screening Analysis was prepared to evaluate whether there would be any significant impacts to transportation/circulation in the area due to the project. This analysis concluded that the project is presumed to have a less than significant VMT impact as a locally-serving retail use, and no additional VMT analysis is required.

During project review, staff identified no potential conflicts with the separation requirements.

The proposed cannabis outlet is within the Parking Standards Transit Priority Area and is not required to provide parking spaces. However, the project has five existing on-site parking spaces, which will remain. The project will provide public improvements, which include the reconstruction of the driveway to meet current accessibility standards. CUP No. 3143607 contains specific regulatory conditions of approval. These regulations, which are implemented and enforced through the permit, are specifically intended to reduce, mitigate, or prevent all adverse impacts to the public and community at large.

The site is currently improved with a commercial retail building built in 1940. The previous tenant and many existing uses have similar operational characteristics (high frequency retail sales and services). The tenant space is currently occupied by a car rental service and a residence. Other existing uses in the vicinity include car rental services, airport parking, and retail. The proposed cannabis outlet is within the Parking Standards Transit Priority Area and is not required to provide parking spaces. However, the project has five existing on-site parking spaces, which will remain. The project will provide public improvements, which include the reconstruction of the driveway, sidewalk, gutter, and the addition of an abundance of trees, shrubs, and ground cover to meet current accessibility standards and that will conform with the Kettner District design policies. Furthermore, the project is located within an established commercial area with nearby access to transit nodes (Middletown Trolley Station) and freeways (Interstate 5).

### TRANSPORTATION REQUIREMENTS

- 31. All automobile, motorcycle and bicycle parking spaces must be constructed in accordance with the requirements of the SDMC. All on-site parking stalls and aisle widths shall be in compliance with requirements of the City's Land Development Code and shall not be converted and/or utilized for any other purpose, unless otherwise authorized in writing by the appropriate City decision maker in accordance with the SDMC.
- 32. The Owner/Permittee will provide the following Vehicle Miles Traveled (VMT) reduction measures:
  - a. Provide one on-site bicycle repair station in the location shown in Exhibit A.
  - b. Provide short-term bicycle parking spaces that are available to the public, at least 10% beyond minimum requirements. The project is required to provide a minimum of 2 short-term bicycle parking spaces based on the San Diego Municipal Code Section 142.0530(e)(1). Additional short-term bicycle parking spaces are being provided in excess of the minimum requirement. Three short-term bicycle parking spaces are being proposed and their locations are shown in Exhibit A.
  - c. Provide long-term bicycle parking spaces at least 10% beyond minimum requirements. Long-term bicycle parking spaces are not required since the project proposes less than 10 employees and therefore any long-term bicycle parking spaces provided would be in excess of the minimum requirement. Two long-term bicycle parking spaces (bicycle lockers) are being proposed and their locations are shown in Exhibit A.