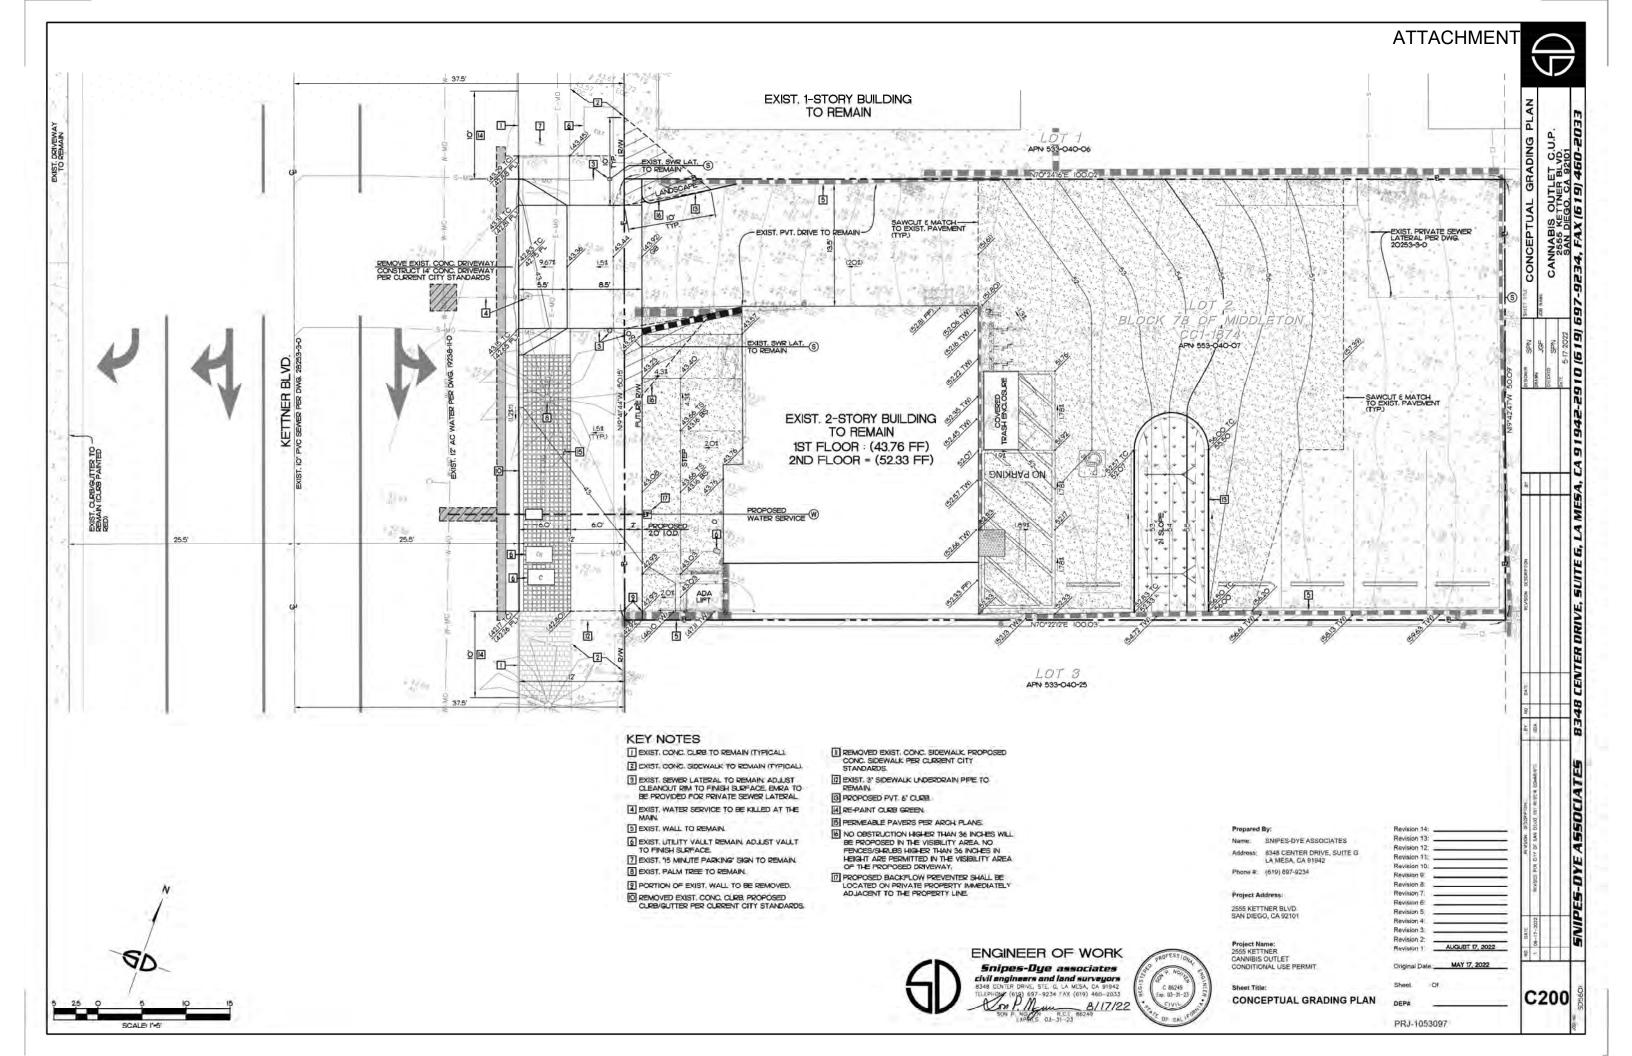

This project is a request for a CUP pursuant to SDMC Section 126.0303 to allow the operation of a 1,513-square-foot cannabis outlet within an existing 1,513-square-foot, two-story, commercial building located at 2555 Kettner Boulevard (Attachment 1). The 0.12-acre project site is in the IS-1-1 Zone of the Midway–Pacific Highway Community Plan Area. Overlay zones include: Airport Land Use Compatibility Overlay Zone (NAS North Island and San Diego International Airport), Airport Influence Area (NAS North Island Review Area 2 and SDIA Review Area 1), Airport Safety Zone (SDIA Safety Zone 2E), FAA Part 77 Notification Area, Parking Standards Transit Priority Area, Transit Area Overlay Zone, Transit Priority Area, and Coastal Height Limit Overlay Zone. The site is currently improved with a two-story commercial structure constructed in 1940 and occupied by a car rental office and residence.

During project review, staff identified no potential conflicts with the separation requirements.

The proposed cannabis outlet is within the Parking Standards Transit Priority Area and is not required to provide parking spaces. However, the project has five existing on-site parking spaces, which will remain. The project will provide public improvements, which include the reconstruction of the driveway to meet current accessibility standards. CUP No. 3143607 contains specific regulatory conditions of approval. These regulations, which are implemented and enforced through the permit, are specifically intended to reduce, mitigate, or prevent all adverse impacts to the public and community at large.

The site is currently improved with a commercial retail building built in 1940. The previous tenant and many existing uses have similar operational characteristics (high frequency retail sales and services). The tenant space is currently occupied by a car rental service and a residence. Other existing uses in the vicinity include car rental services, airport parking, and retail. The proposed cannabis outlet is within the Parking Standards Transit Priority Area and is not required to provide parking spaces. However, the project has five existing on-site parking spaces, which will remain. The project will provide public improvements, which include the reconstruction of the driveway, sidewalk, gutter, and the addition of an abundance of trees, shrubs, and ground cover to meet current accessibility standards and that will conform with the Kettner District design policies. Furthermore, the project is located within an established commercial area with nearby access to transit nodes (Middletown Trolley Station) and freeways (Interstate 5).

#### **ENGINEERING REQUIREMENTS:**

- 14. Prior to the issuance of any building permit the Owner/Permittee shall grant to the City 2-foot irrevocable offer of dedication for Right-of-Way purposes along Kettner Boulevard, satisfactory to the City Engineer.
- 15. Prior to the issuance of any building permit the Owner/Permittee shall assure, by permit and bond, the construction of a new 14-foot driveway per current City Standards, adjacent to the site on Kettner Boulevard.
- 16. Prior to issuance of any building Permit the Owner/Permittee shall construct new curb/gutter and sidewalk per current City Standards along frontage on Kettner Boulevard.
- 17. Prior to the issuance of any building permit the Owner/Permittee shall obtain an Encroachment Maintenance Removal Agreement, from the City Engineer, for non-standard driveway and private pavers in the Kettner Boulevard Right-of-Way.
- 18. Prior to the issuance of any construction permit the Owner/Permittee shall submit a Water Pollution Control Plan (WPCP). The WPCP shall be prepared in accordance with the guidelines in Part Two Construction BMP Standards Chapter 4 of the City's Storm Water Standards.

### **PUBLIC UTILITIES DEPARTMENT REQUIREMENTS:**

- 19. Prior to the issuance of any building permits, the Owner/Permittee shall assure, by permit and bond, the design and construction of new water and sewer service(s) outside of any driveway or drive aisle and the abandonment of any existing unused water and sewer services within the right-of-way adjacent to the project site, in a manner satisfactory to the Public Utilities Department and the City Engineer.
- 20. Owner/Permittee shall apply for a plumbing permit for the installation of appropriate private back flow prevention device(s), on each water service (domestic, fire and irrigation), in a manner