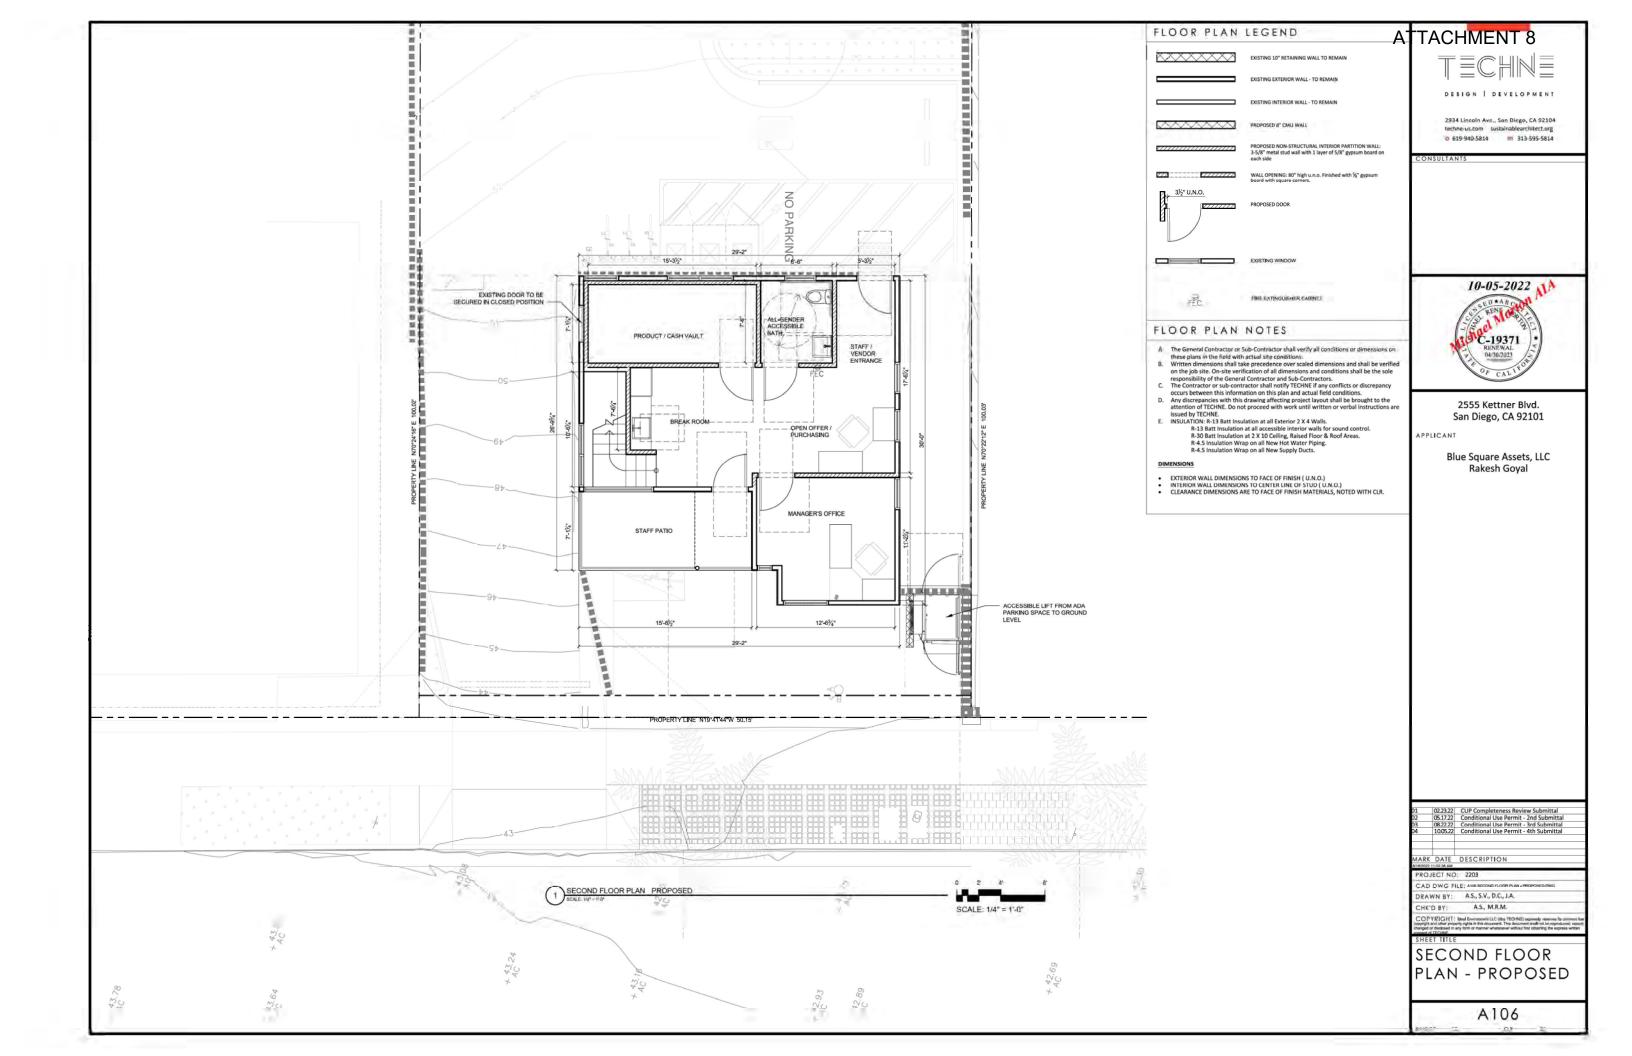

### **Project Description:**

| Project Location: | 2555 Kettner Boulevard, Midway–Pacific Highway Community Plan                                                               |
|-------------------|-----------------------------------------------------------------------------------------------------------------------------|
| Project Scope:    | Conditional Use Permit for a cannabis outlet to operate within an existing 1,531-square-foot, two-story commercial building |
| Lot Size:         | 0.12-acre (5,013.4-square-feet)                                                                                             |
| Zoning:           | IS-1-1 (Small and Medium sized Industrial and Commercial Activities)                                                        |
| Community Plan    | Urban Industrial                                                                                                            |
| Designation:      |                                                                                                                             |

This project is a request for a CUP pursuant to SDMC Section 126.0303 to allow the operation of a 1,513-square-foot cannabis outlet within an existing 1,513-square-foot, two-story, commercial building located at 2555 Kettner Boulevard (Attachment 1). The 0.12-acre project site is in the IS-1-1 Zone of the Midway–Pacific Highway Community Plan Area. Overlay zones include: Airport Land Use Compatibility Overlay Zone (NAS North Island and San Diego International Airport), Airport Influence Area (NAS North Island Review Area 2 and SDIA Review Area 1), Airport Safety Zone (SDIA Safety Zone 2E), FAA Part 77 Notification Area, Parking Standards Transit Priority Area, Transit Area Overlay Zone, Transit Priority Area, and Coastal Height Limit Overlay Zone. The site is currently improved with a two-story commercial structure constructed in 1940 and occupied by a car rental office and residence.

# b. The proposed development will not be detrimental to the public health, safety, and welfare.

The project proposes interior improvements to an existing tenant space, including entry/exit areas, waiting areas, a cannabis retail sales floor, and employee and storage areas. Construction of the project authorized through this permit will be subject to all adopted building, electrical, mechanical, fire and plumbing codes, which will be enforced through plan review and building inspections completed by the City's building inspectors.