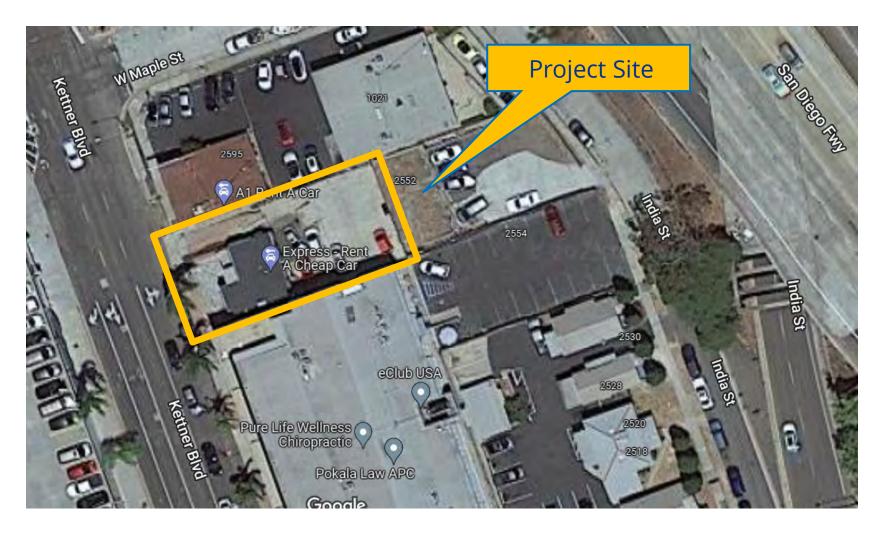

This project is a request for a CUP pursuant to SDMC Section 126.0303 to allow the operation of a 1,513-square-foot cannabis outlet within an existing 1,513-square-foot, two-story, commercial building located at 2555 Kettner Boulevard (Attachment 1). The 0.12-acre project site is in the IS-1-1 Zone of the Midway–Pacific Highway Community Plan Area. Overlay zones include: Airport Land Use Compatibility Overlay Zone (NAS North Island and San Diego International Airport), Airport Influence Area (NAS North Island Review Area 2 and SDIA Review Area 1), Airport Safety Zone (SDIA Safety Zone 2E), FAA Part 77 Notification Area, Parking Standards Transit Priority Area, Transit Area Overlay Zone, Transit Priority Area, and Coastal Height Limit Overlay Zone. The site is currently improved with a two-story commercial structure constructed in 1940 and occupied by a car rental office and residence.

## **Aerial Photo**

<u>2555 Kettner Boulevard Cannabis Outlet</u> PROJECT NO. 1053097