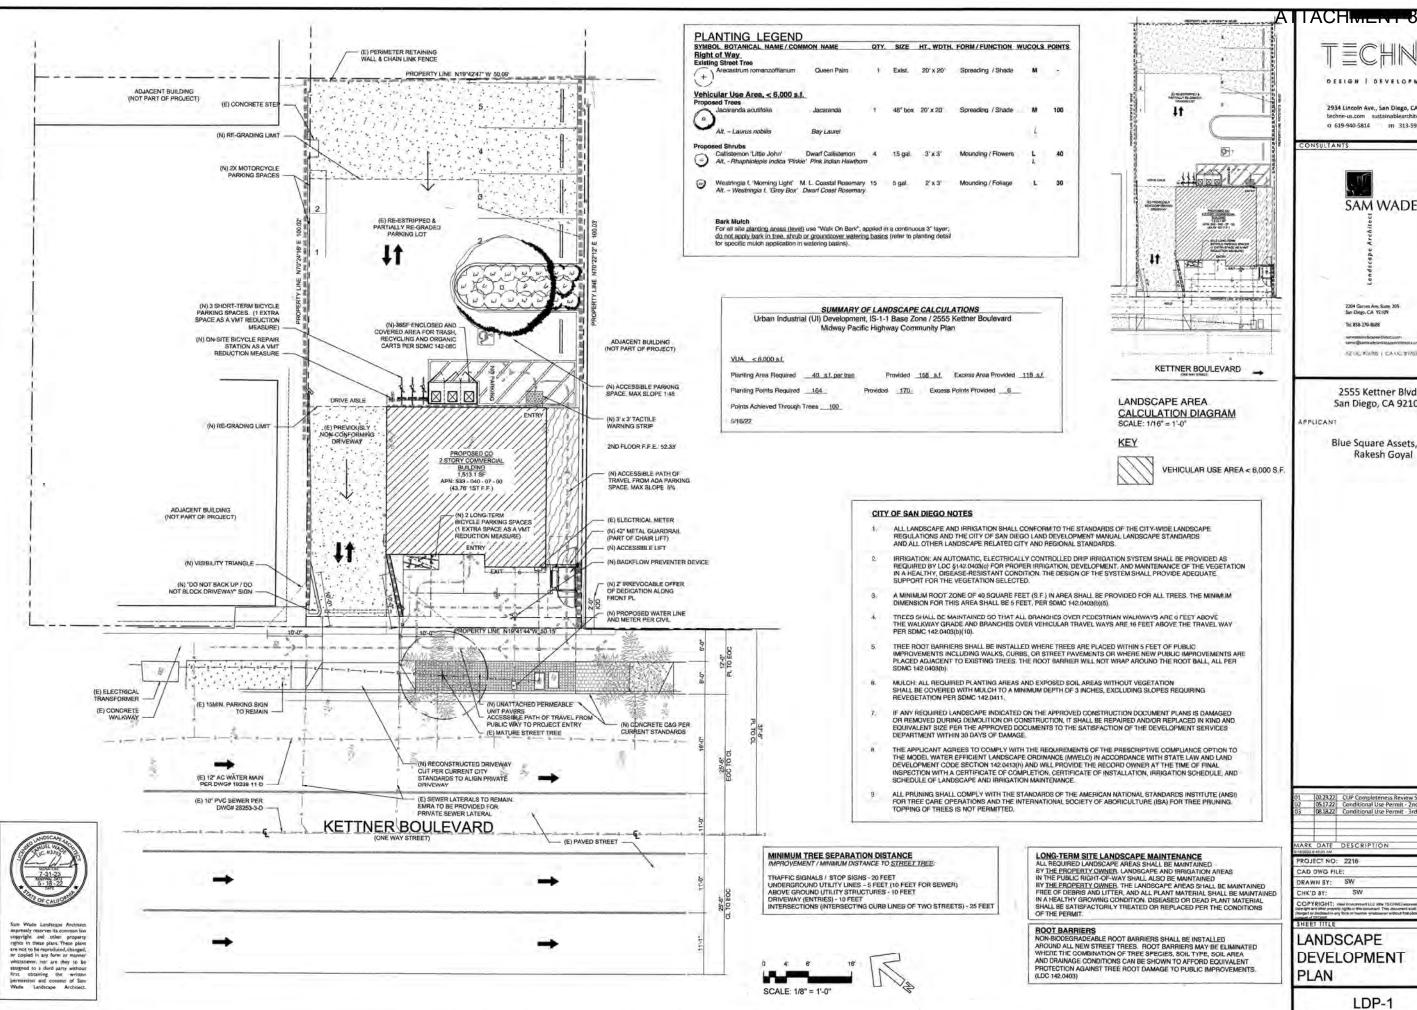

The proposed cannabis outlet is situated within the Parking Standards Transit Priority Area and is not required to provide parking spaces. However, the project has five existing on-site parking spaces that will remain. The project will provide public improvements, which include the reconstruction of the driveway to meet current accessibility standards to the satisfaction of the City Engineer. A Vehicle Miles Traveled (VMT) Screening Analysis was prepared to evaluate whether there would be any significant impacts to transportation/circulation in the area due to the project. This analysis concluded that the project is presumed to have a less than significant VMT impact as a locally-serving retail use, and no additional VMT analysis is required.

Operation of the cannabis outlet will include the retail sale of cannabis/cannabis products. The proposed tenant improvements will comply with the California Building Code, Plumbing Code, Mechanical Code, Electrical Code, Fire Code and all adopted referenced standards in effect at the time the building permit is issued and will be reviewed for conformance during the construction permit application phase prior to issuance of a change of use/certificate of occupancy. Required landscape improvements as shown on the proposed plans must also comply with the landscape regulations and will be included in the building permit scope of work.

As a retail establishment specialized in the sale of cannabis, a cannabis outlet fits the Urban Industrial and Small-Scale Industrial designations. The use would serve the needs of residents who want to purchase recreational cannabis and will also provide jobs to area residents. City and state requirements for security systems, guards, and secured facilities will ensure that the potential for criminal activity is minimized, and conditions of the permit will ensure prompt resolution of litter and graffiti if it occurs onsite. Furthermore, the project is conditioned to construct a new driveway, sidewalk, and gutter, with other public improvements, including an abundance of trees, shrubs, and ground cover that will to conform with the Kettner District design policies (as described in and by reference to the approved Exhibits "A" and corresponding conditions of approval for the associated Permit No. 3143607).

As a retail establishment specialized in the sale of cannabis, a cannabis outlet fits the Urban Industrial and Small-Scale Industrial designations. The use would serve the needs of residents who want to purchase recreational cannabis and will also provide jobs to area residents. City and state requirements for security systems, guards, and secured facilities will ensure that the potential for criminal activity is minimized, and conditions of the permit will ensure prompt resolution of litter and graffiti if it occurs onsite. Furthermore, the project proposes an abundance of trees, shrubs, and ground cover to conform with the policies of the Kettner District, (as described in and by reference to the approved Exhibits "A" and corresponding conditions of approval for the associated Permit No. 3143607).

The site is currently improved with a commercial retail building built in 1940. The previous tenant and many existing uses have similar operational characteristics (high frequency retail sales and services). The tenant space is currently occupied by a car rental service and a residence. Other existing uses in the vicinity include car rental services, airport parking, and retail. The proposed cannabis outlet is within the Parking Standards Transit Priority Area and is not required to provide parking spaces. However, the project has five existing on-site parking spaces, which will remain. The project will provide public improvements, which include the reconstruction of the driveway, sidewalk, gutter, and the addition of an abundance of trees, shrubs, and ground cover to meet current accessibility standards and that will conform with the Kettner District design policies. Furthermore, the project is located within an established commercial area with nearby access to transit nodes (Middletown Trolley Station) and freeways (Interstate 5).

### TRANSPORTATION REQUIREMENTS

- 31. All automobile, motorcycle and bicycle parking spaces must be constructed in accordance with the requirements of the SDMC. All on-site parking stalls and aisle widths shall be in compliance with requirements of the City's Land Development Code and shall not be converted and/or utilized for any other purpose, unless otherwise authorized in writing by the appropriate City decision maker in accordance with the SDMC.
- 32. The Owner/Permittee will provide the following Vehicle Miles Traveled (VMT) reduction measures:
  - a. Provide one on-site bicycle repair station in the location shown in Exhibit A.
  - b. Provide short-term bicycle parking spaces that are available to the public, at least 10% beyond minimum requirements. The project is required to provide a minimum of 2 short-term bicycle parking spaces based on the San Diego Municipal Code Section 142.0530(e)(1). Additional short-term bicycle parking spaces are being provided in excess of the minimum requirement. Three short-term bicycle parking spaces are being proposed and their locations are shown in Exhibit A.
  - c. Provide long-term bicycle parking spaces at least 10% beyond minimum requirements. Long-term bicycle parking spaces are not required since the project proposes less than 10 employees and therefore any long-term bicycle parking spaces provided would be in excess of the minimum requirement. Two long-term bicycle parking spaces (bicycle lockers) are being proposed and their locations are shown in Exhibit A.