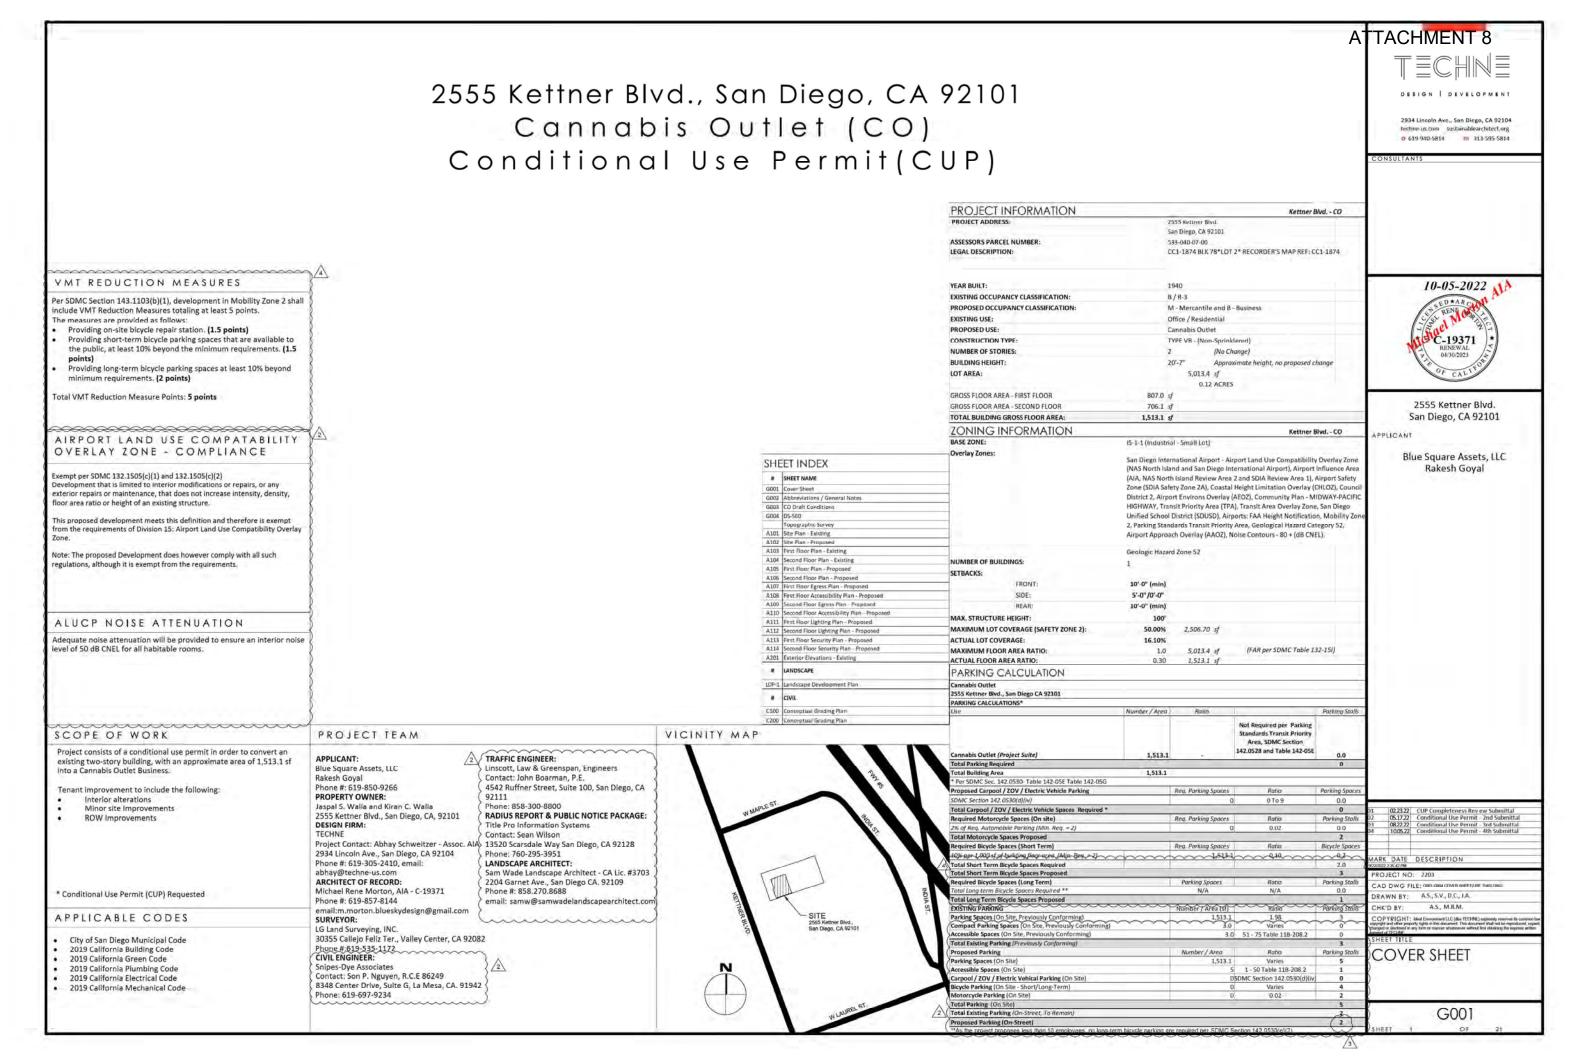

### **Project Description:**

| Project Location: | 2555 Kettner Boulevard, Midway–Pacific Highway Community Plan                                                               |
|-------------------|-----------------------------------------------------------------------------------------------------------------------------|
| Project Scope:    | Conditional Use Permit for a cannabis outlet to operate within an existing 1,531-square-foot, two-story commercial building |
| Lot Size:         | 0.12-acre (5,013.4-square-feet)                                                                                             |
| Zoning:           | IS-1-1 (Small and Medium sized Industrial and Commercial Activities)                                                        |
| Community Plan    | Urban Industrial                                                                                                            |
| Designation:      |                                                                                                                             |

This project is a request for a CUP pursuant to SDMC Section 126.0303 to allow the operation of a 1,513-square-foot cannabis outlet within an existing 1,513-square-foot, two-story, commercial building located at 2555 Kettner Boulevard (Attachment 1). The 0.12-acre project site is in the IS-1-1 Zone of the Midway–Pacific Highway Community Plan Area. Overlay zones include: Airport Land Use Compatibility Overlay Zone (NAS North Island and San Diego International Airport), Airport Influence Area (NAS North Island Review Area 2 and SDIA Review Area 1), Airport Safety Zone (SDIA Safety Zone 2E), FAA Part 77 Notification Area, Parking Standards Transit Priority Area, Transit Area Overlay Zone, Transit Priority Area, and Coastal Height Limit Overlay Zone. The site is currently improved with a two-story commercial structure constructed in 1940 and occupied by a car rental office and residence.