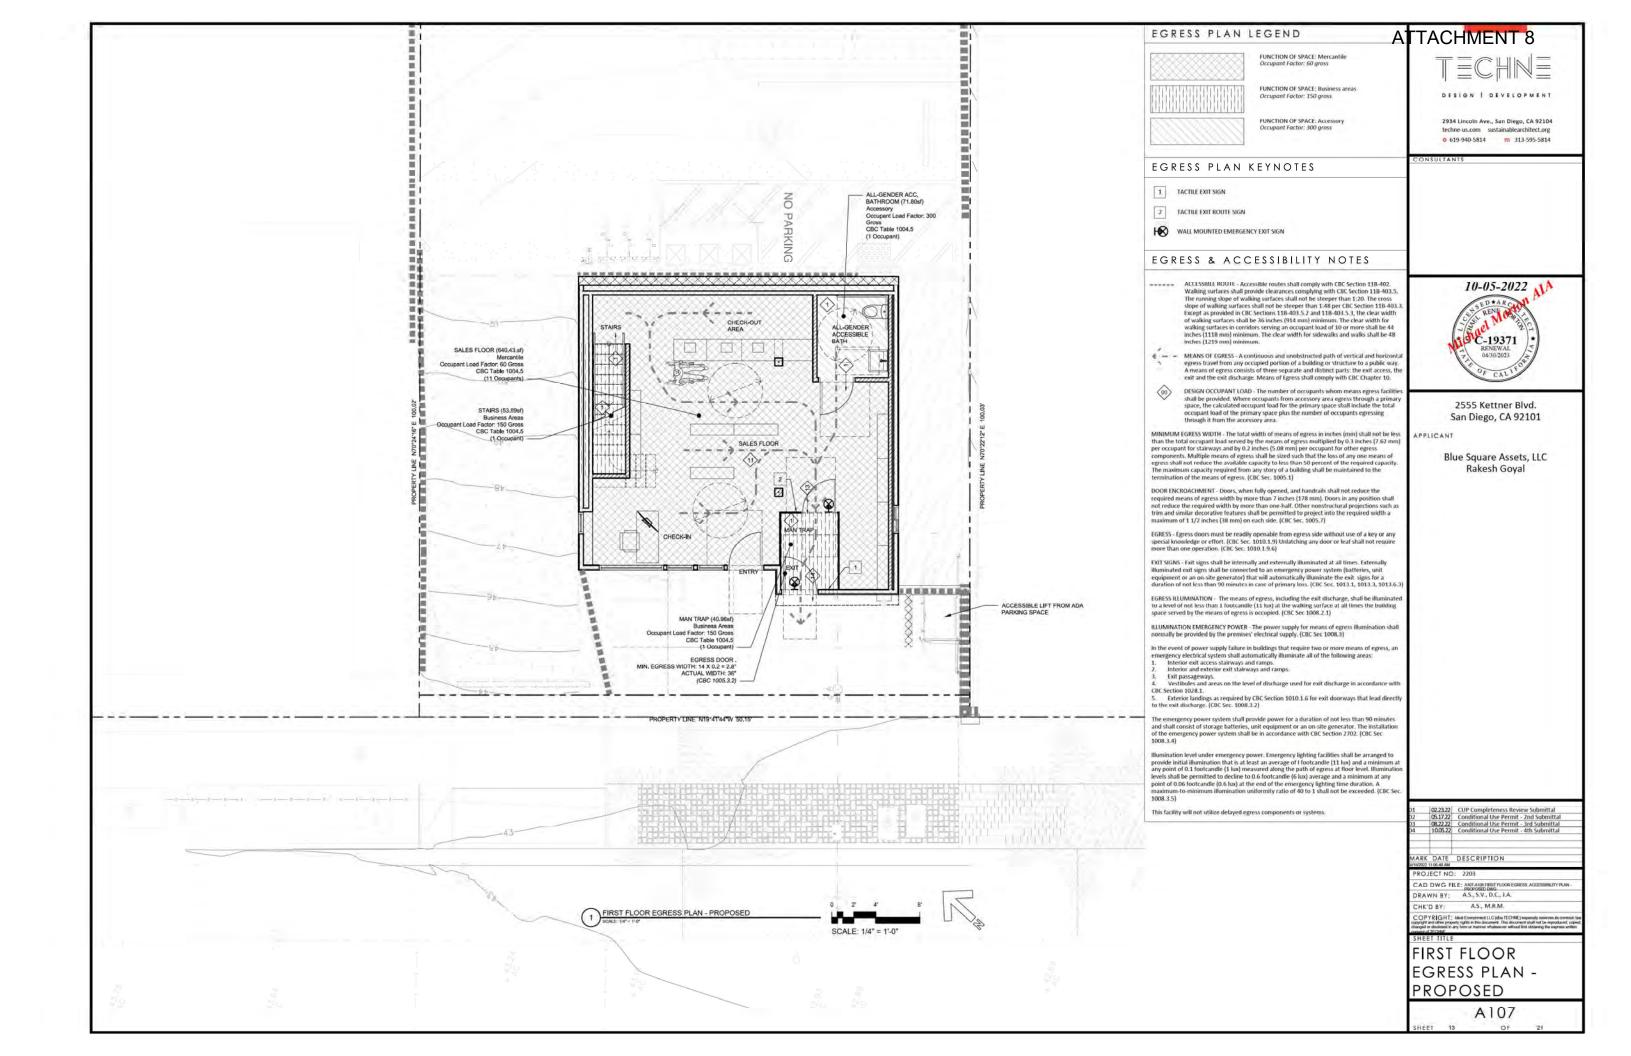

Operational and Security Requirements: The proposed outlet is subject to the operational and security requirements of SDMC Sections 141.0504(b) through (m), compliance with which is included as a condition approval of the CUP. These requirements include a prohibition on consultation by medical professionals on-site; prohibition of the use of vending machines except by a responsible person (as defined by SDMC sections 42.1502 and 11.0210); provision of interior and exterior lighting, operable cameras, alarms, security guard; restriction of hours of operation to between 7:00 am and 9:00 pm daily; maintenance of area and adjacent public sidewalks free of litter and graffiti, removal of graffiti within 24 hours, and signage restrictions. Outlets must also comply with Chapter 4, Article 2, Division 15 which provides guidelines for lawful operation. State law also heavily regulates outlets, including their operational characteristics and advertising. State law also prohibits minors from entering a cannabis outlet.

The proposed cannabis outlet is subject to specific operational and security requirements and restrictions as set forth in SDMC section 141.0504(b) through (m), which have also been incorporated as conditions in the CUP including prohibition of consultation by medical professionals on-site; prohibition of the use of specified vending machines except by a responsible person (as defined by the SDMC); provision of interior and exterior lighting, operable cameras, alarms, security guard; restriction of hours of operation to between 7:00 a.m. and 9:00 p.m. daily; maintenance of area and adjacent public sidewalks free of litter and graffiti, and removal of graffiti within 24 hours; restriction of signage to business name, two-color signs, and alphabetic characters; and signage advertising cannabis may not be visible from the public right-of-way. cannabis outlets must also comply with Chapter 4, Article 2, Division 15 which provides guidelines for lawful operation. The CUP is valid for five years, however, may be revoked if the use violates the terms, conditions, lawful requirements, or provision of the permit.