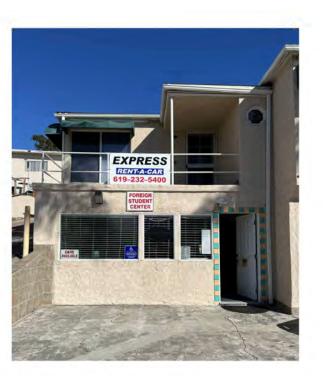

This project is a request for a CUP pursuant to SDMC Section 126.0303 to allow the operation of a 1,513-square-foot cannabis outlet within an existing 1,513-square-foot, two-story, commercial building located at 2555 Kettner Boulevard (Attachment 1). The 0.12-acre project site is in the IS-1-1 Zone of the Midway–Pacific Highway Community Plan Area. Overlay zones include: Airport Land Use Compatibility Overlay Zone (NAS North Island and San Diego International Airport), Airport Influence Area (NAS North Island Review Area 2 and SDIA Review Area 1), Airport Safety Zone (SDIA Safety Zone 2E), FAA Part 77 Notification Area, Parking Standards Transit Priority Area, Transit Area Overlay Zone, Transit Priority Area, and Coastal Height Limit Overlay Zone. The site is currently improved with a two-story commercial structure constructed in 1940 and occupied by a car rental office and residence.

The site is currently improved with a commercial retail building built in 1940. The previous tenant and many existing uses have similar operational characteristics (high frequency retail sales and services). The tenant space is currently occupied by a car rental service and a residence. Other existing uses in the vicinity include car rental services, airport parking, and retail. The proposed cannabis outlet is within the Parking Standards Transit Priority Area and is not required to provide parking spaces. However, the project has five existing on-site parking spaces, which will remain. The project will provide public improvements, which include the reconstruction of the driveway, sidewalk, gutter, and the addition of an abundance of trees, shrubs, and ground cover to meet current accessibility standards and that will conform with the Kettner District design policies. Furthermore, the project is located within an established commercial area with nearby access to transit nodes (Middletown Trolley Station) and freeways (Interstate 5).