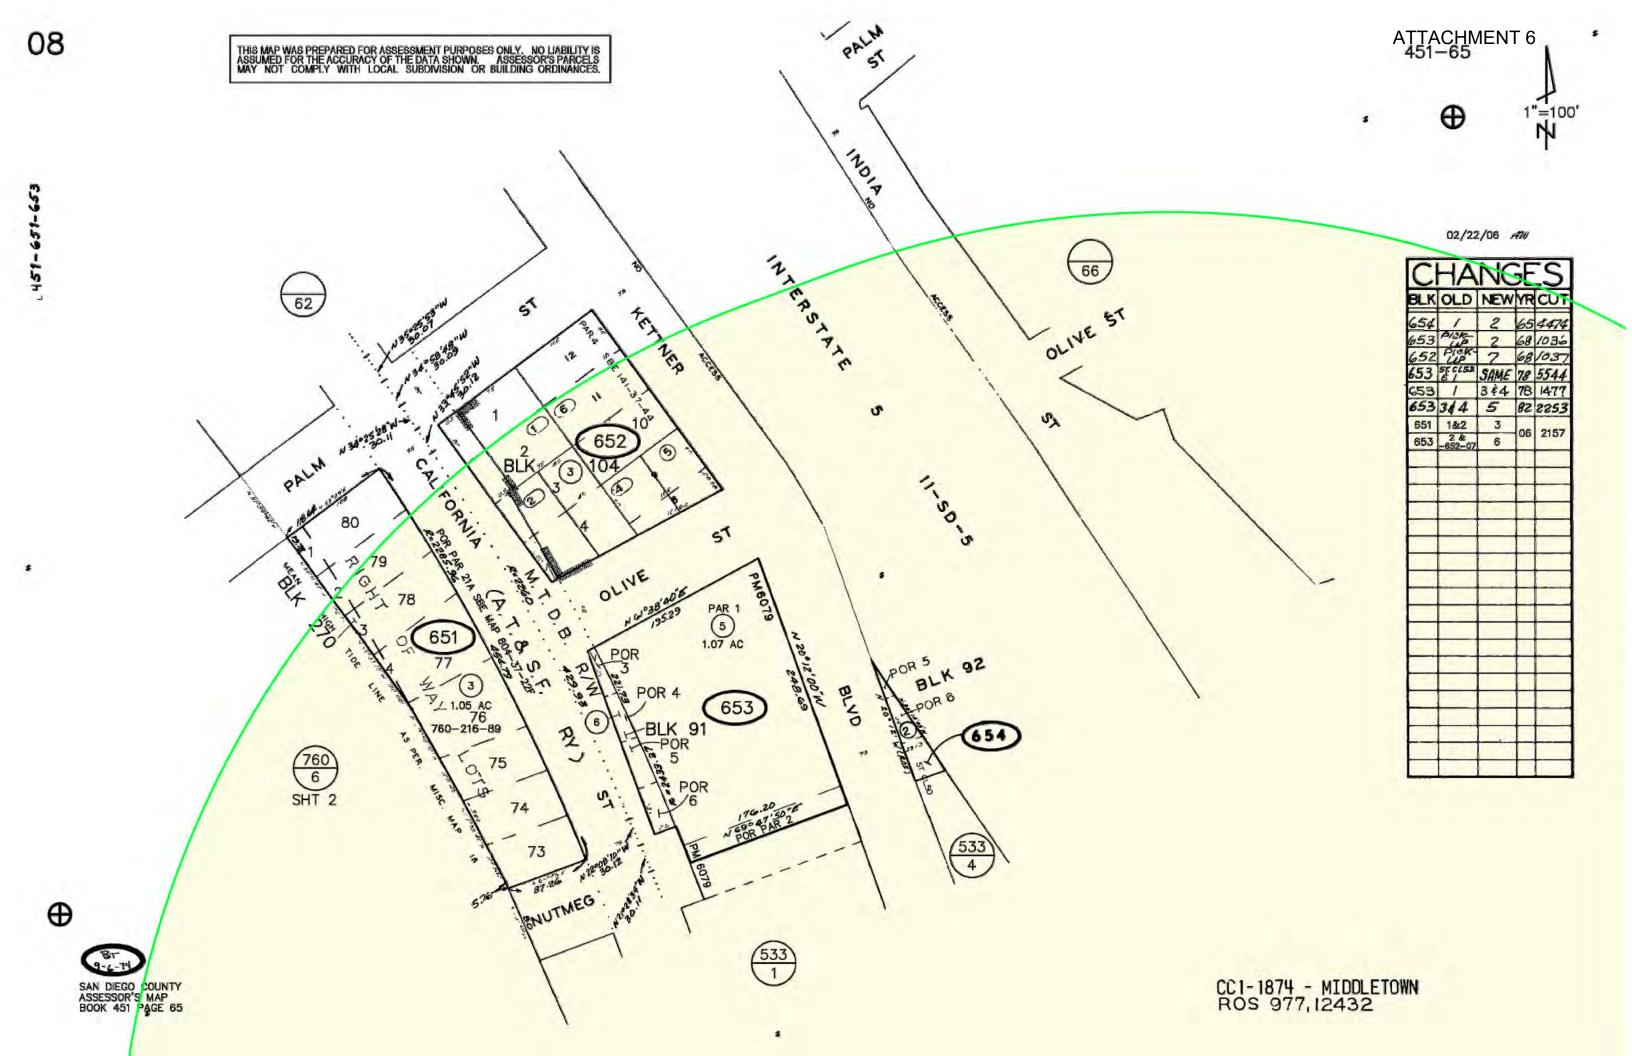

141.0504(a) requires a 1,000-foot separation from resource and population-based city parks, other marijuana outlets, churches, childcare centers, playgrounds, libraries owned and operated by the City of San Diego, minor-oriented facilities, residential care facilities, and schools. In addition, there is a minimum distance requirement of 100 feet from all residentially zoned properties. City staff has reviewed the 100/1,000-foot radius map and the 100/1,000-foot radius map spreadsheet submitted by the applicant identifying all the existing uses, and determined that the proposed cannabis outlet complies with the minimum separation requirements.

Cannabis outlets require compliance with the separation requirements of SDMC section 141.0504(a). The project was deemed complete on March 18, 2022 and is subject to the regulations in effect at that time. At that time, SDMC 141.0504(a) read as follows:

- (a) Cannabis outlets shall maintain the following minimum separation:
  - (1) 1,000 feet from resource and population-based city parks, other cannabis outlets, churches, child care centers, playgrounds, libraries owned and operated by the City of San Diego, minor-oriented facilities, residential care facilities, and schools. For purposes of this section, school means any public or private institution of learning providing instruction in kindergarten or grades 1 to 12, inclusive, but does not include any private school in which education is primarily conducted in private homes. The distance shall be measured between the property lines, in accordance with Section 113.0225.
  - (2) 100 feet from the property line of a residentially zoned lot or premises. The distance shall be measured horizontally in a straight line between the two closest points of the property lines without regard to topography or structures that would interfere with a straight-line measurement.

During project review, staff identified no potential conflicts with the separation requirements.

The proposed cannabis outlet is within the Parking Standards Transit Priority Area and is not required to provide parking spaces. However, the project has five existing on-site parking spaces, which will remain. The project will provide public improvements, which include the reconstruction of the driveway to meet current accessibility standards. CUP No. 3143607 contains specific regulatory conditions of approval. These regulations, which are implemented and enforced through the permit, are specifically intended to reduce, mitigate, or prevent all adverse impacts to the public and community at large.