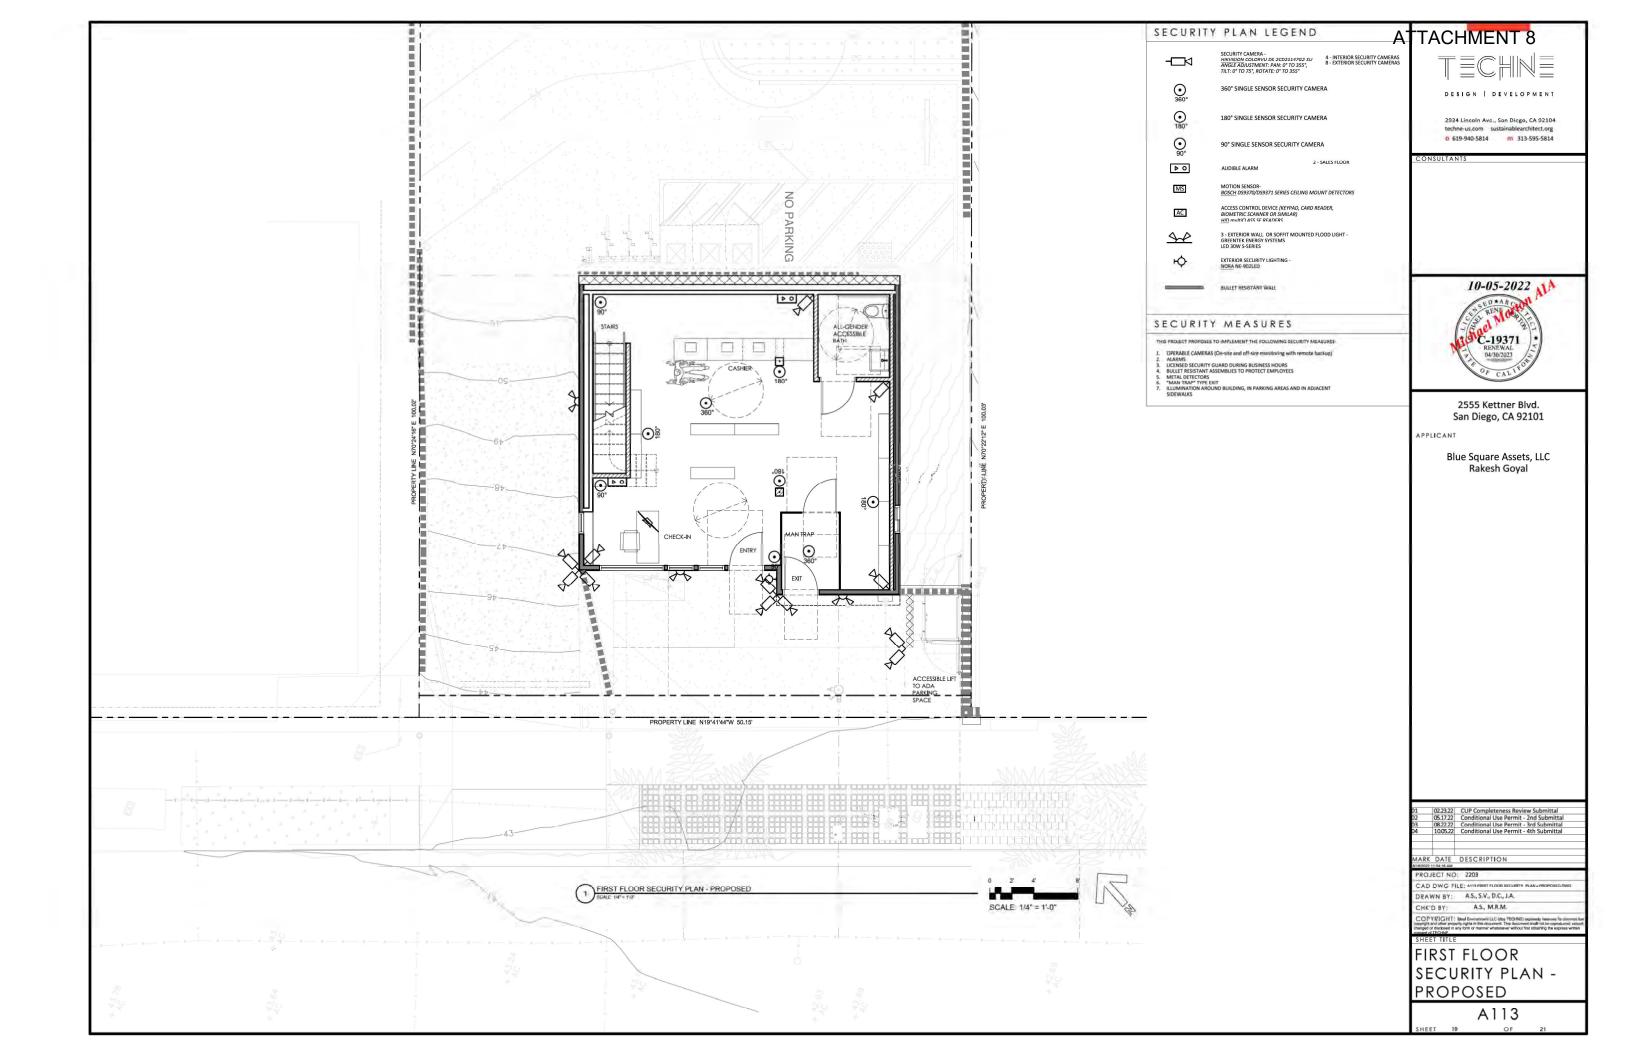

Operational and Security Requirements: The proposed outlet is subject to the operational and security requirements of SDMC Sections 141.0504(b) through (m), compliance with which is included as a condition approval of the CUP. These requirements include a prohibition on consultation by medical professionals on-site; prohibition of the use of vending machines except by a responsible person (as defined by SDMC sections 42.1502 and 11.0210); provision of interior and exterior lighting, operable cameras, alarms, security guard; restriction of hours of operation to between 7:00 am and 9:00 pm daily; maintenance of area and adjacent public sidewalks free of litter and graffiti, removal of graffiti within 24 hours, and signage restrictions. Outlets must also comply with Chapter 4, Article 2, Division 15 which provides guidelines for lawful operation. State law also heavily regulates outlets, including their operational characteristics and advertising. State law also prohibits minors from entering a cannabis outlet.

The proposed cannabis outlet is subject to specific operational and security requirements and restrictions as set forth in SDMC section 141.0504(b) through (m), which have also been incorporated as conditions in the CUP including prohibition of consultation by medical professionals on-site; prohibition of the use of specified vending machines except by a responsible person (as defined by the SDMC); provision of interior and exterior lighting, operable cameras, alarms, security guard; restriction of hours of operation to between 7:00 a.m. and 9:00 p.m. daily; maintenance of area and adjacent public sidewalks free of litter and graffiti, and removal of graffiti within 24 hours; restriction of signage to business name, two-color signs, and alphabetic characters; and signage advertising cannabis may not be visible from the public right-of-way. cannabis outlets must also comply with Chapter 4, Article 2, Division 15 which provides guidelines for lawful operation. The CUP is valid for five years, however, may be revoked if the use violates the terms, conditions, lawful requirements, or provision of the permit.