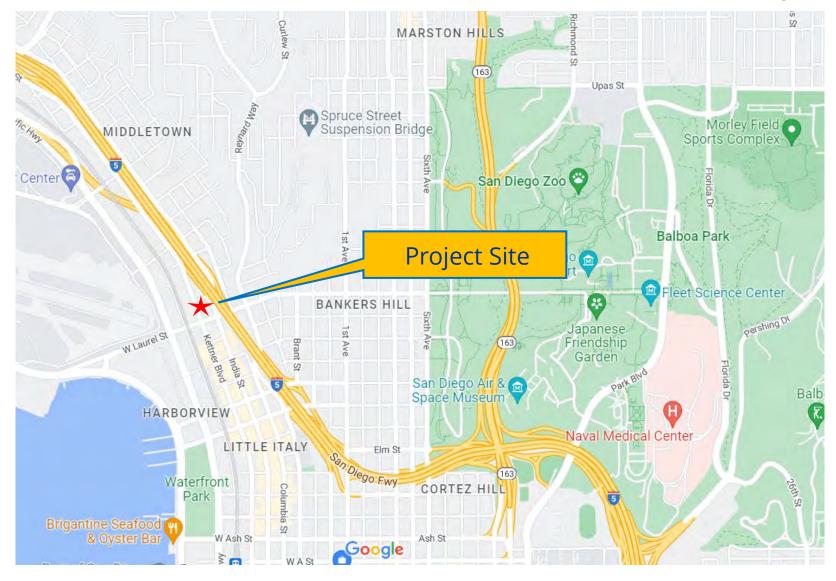

## **Project Location Map**

<u>2555 Kettner Boulevard Cannabis Outlet</u> PROJECT NO. 1053097

This project is a request for a CUP pursuant to SDMC Section 126.0303 to allow the operation of a 1,513-square-foot cannabis outlet within an existing 1,513-square-foot, two-story, commercial building located at 2555 Kettner Boulevard (Attachment 1). The 0.12-acre project site is in the IS-1-1 Zone of the Midway–Pacific Highway Community Plan Area. Overlay zones include: Airport Land Use Compatibility Overlay Zone (NAS North Island and San Diego International Airport), Airport Influence Area (NAS North Island Review Area 2 and SDIA Review Area 1), Airport Safety Zone (SDIA Safety Zone 2E), FAA Part 77 Notification Area, Parking Standards Transit Priority Area, Transit Area Overlay Zone, Transit Priority Area, and Coastal Height Limit Overlay Zone. The site is currently improved with a two-story commercial structure constructed in 1940 and occupied by a car rental office and residence.