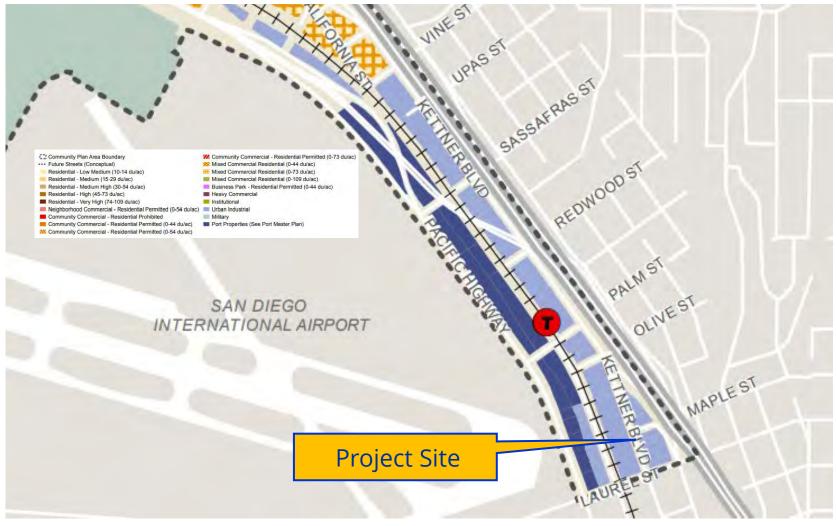

## **Land Use Map**

<u>2555 Kettner Boulevard Cannabis Outlet</u> PROJECT NO. 1053097

General Plan and Community Plan Consistency: The MPHCP designates the site as Urban Industrial to accommodate small and medium-size industrial and business uses with an urban development character. The site is located within the Kettner District of the MPHCP, which contains policies to ensure that future uses, building intensity, and structure heights are compatible with the safety zones, noise contours, and airspace protection surfaces identified in the Airport Land Use Compatibility Plan for San Diego International Airport; emphasize Pacific Highway as a linear gateway with streetscape, signage, pedestrian, and bicycle improvements; and encourage development with varying building facades and a pedestrian scale, without a front setback or with a limited setback to form a defined street wall. Additionally, the IS base zone is intended to provide a wide range of small and medium sized industrial and commercial uses to promote economic vitality and a neighborhood scale in development.