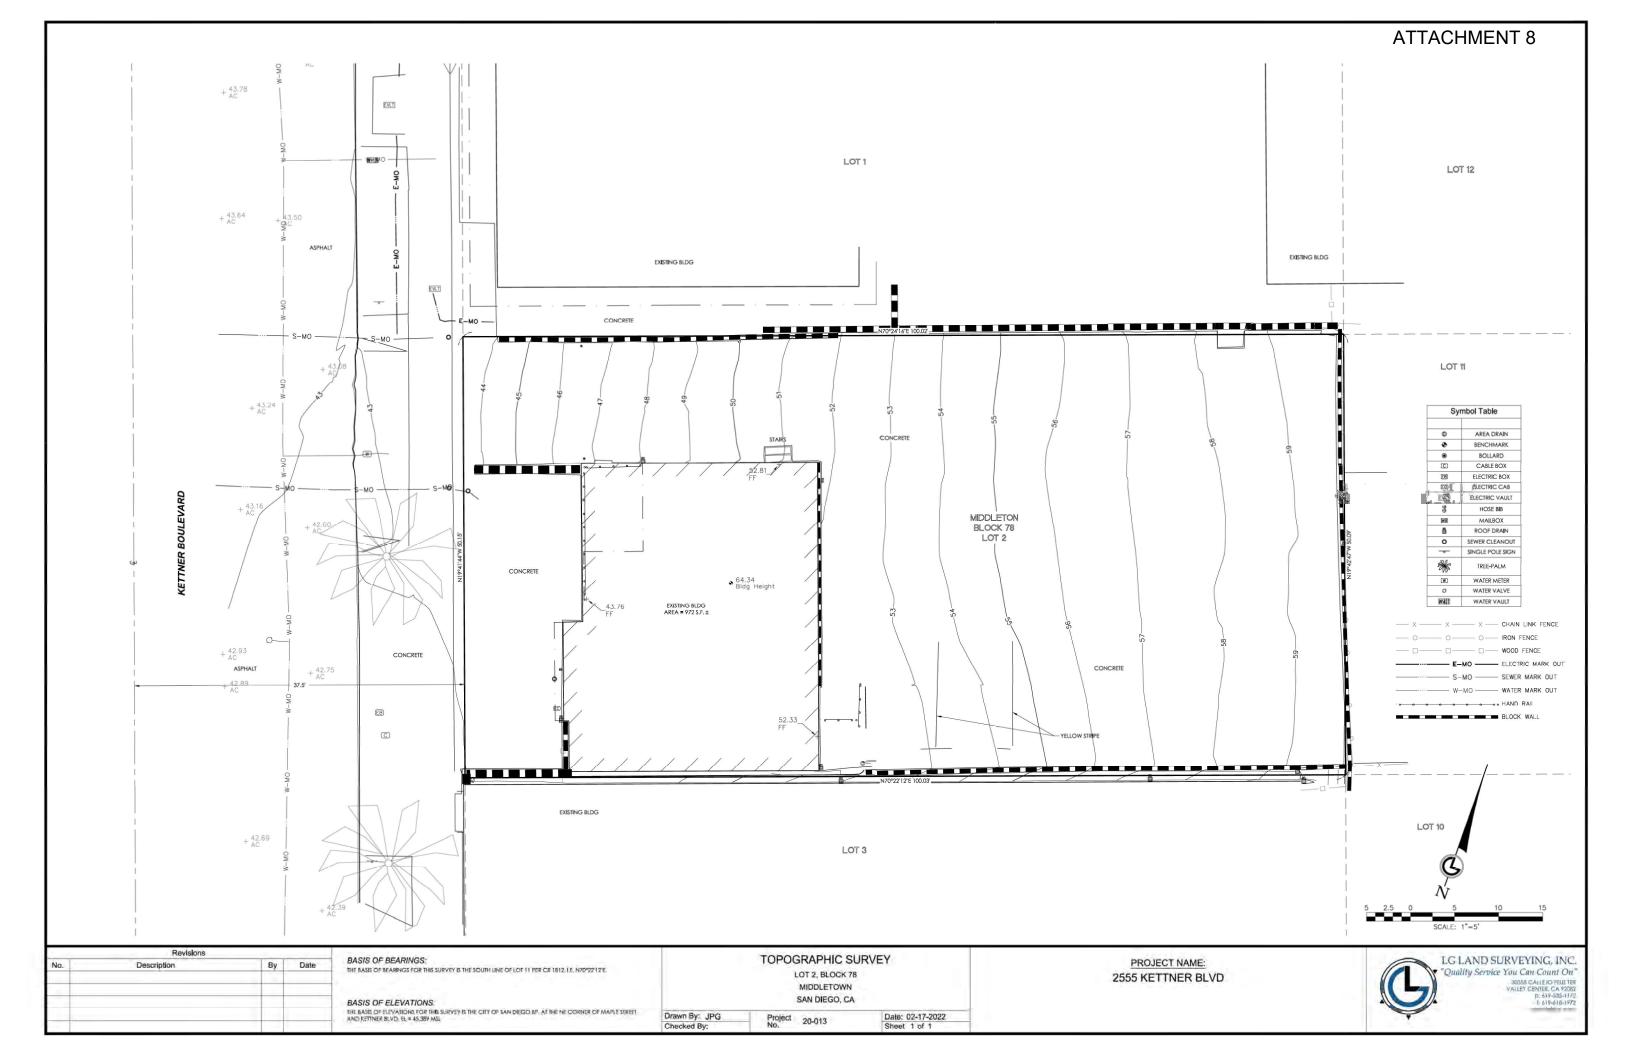

This project is a request for a CUP pursuant to SDMC Section 126.0303 to allow the operation of a 1,513-square-foot cannabis outlet within an existing 1,513-square-foot, two-story, commercial building located at 2555 Kettner Boulevard (Attachment 1). The 0.12-acre project site is in the IS-1-1 Zone of the Midway–Pacific Highway Community Plan Area. Overlay zones include: Airport Land Use Compatibility Overlay Zone (NAS North Island and San Diego International Airport), Airport Influence Area (NAS North Island Review Area 2 and SDIA Review Area 1), Airport Safety Zone (SDIA Safety Zone 2E), FAA Part 77 Notification Area, Parking Standards Transit Priority Area, Transit Area Overlay Zone, Transit Priority Area, and Coastal Height Limit Overlay Zone. The site is currently improved with a two-story commercial structure constructed in 1940 and occupied by a car rental office and residence.

The site is currently improved with a commercial retail building built in 1940. The previous tenant and many existing uses have similar operational characteristics (high frequency retail sales and services). The tenant space is currently occupied by a car rental service and a residence. Other existing uses in the vicinity include car rental services, airport parking, and retail. The proposed cannabis outlet is within the Parking Standards Transit Priority Area and is not required to provide parking spaces. However, the project has five existing on-site parking spaces, which will remain. The project will provide public improvements, which include the reconstruction of the driveway, sidewalk, gutter, and the addition of an abundance of trees, shrubs, and ground cover to meet current accessibility standards and that will conform with the Kettner District design policies. Furthermore, the project is located within an established commercial area with nearby access to transit nodes (Middletown Trolley Station) and freeways (Interstate 5).