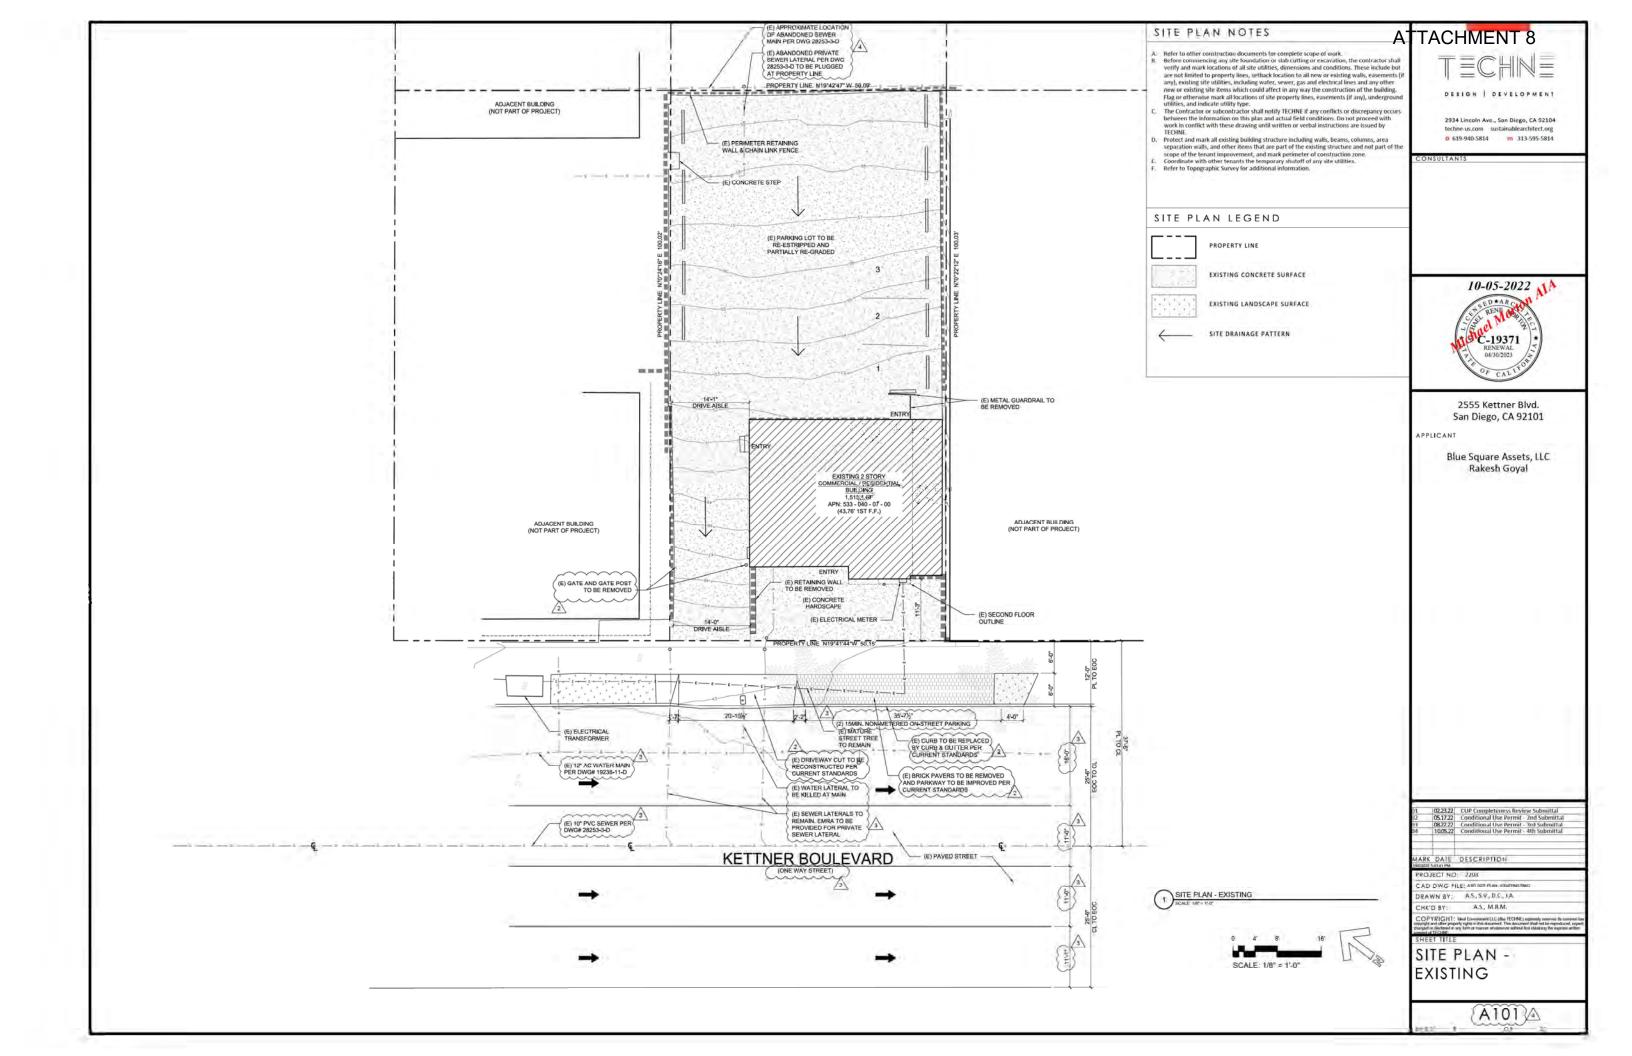

This project is a request for a CUP pursuant to SDMC Section 126.0303 to allow the operation of a 1,513-square-foot cannabis outlet within an existing 1,513-square-foot, two-story, commercial building located at 2555 Kettner Boulevard (Attachment 1). The 0.12-acre project site is in the IS-1-1 Zone of the Midway–Pacific Highway Community Plan Area. Overlay zones include: Airport Land Use Compatibility Overlay Zone (NAS North Island and San Diego International Airport), Airport Influence Area (NAS North Island Review Area 2 and SDIA Review Area 1), Airport Safety Zone (SDIA Safety Zone 2E), FAA Part 77 Notification Area, Parking Standards Transit Priority Area, Transit Area Overlay Zone, Transit Priority Area, and Coastal Height Limit Overlay Zone. The site is currently improved with a two-story commercial structure constructed in 1940 and occupied by a car rental office and residence.

The proposed cannabis outlet is situated within the Parking Standards Transit Priority Area and is not required to provide parking spaces. However, the project has five existing on-site parking spaces that will remain. The project will provide public improvements, which include the reconstruction of the driveway to meet current accessibility standards to the satisfaction of the City Engineer. A Vehicle Miles Traveled (VMT) Screening Analysis was prepared to evaluate whether there would be any significant impacts to transportation/circulation in the area due to the project. This analysis concluded that the project is presumed to have a less than significant VMT impact as a locally-serving retail use, and no additional VMT analysis is required.

The site is currently improved with a commercial retail building built in 1940. The previous tenant and many existing uses have similar operational characteristics (high frequency retail sales and services). The tenant space is currently occupied by a car rental service and a residence. Other existing uses in the vicinity include car rental services, airport parking, and retail. The proposed cannabis outlet is within the Parking Standards Transit Priority Area and is not required to provide parking spaces. However, the project has five existing on-site parking spaces, which will remain. The project will provide public improvements, which include the reconstruction of the driveway, sidewalk, gutter, and the addition of an abundance of trees, shrubs, and ground cover to meet current accessibility standards and that will conform with the Kettner District design policies. Furthermore, the project is located within an established commercial area with nearby access to transit nodes (Middletown Trolley Station) and freeways (Interstate 5).