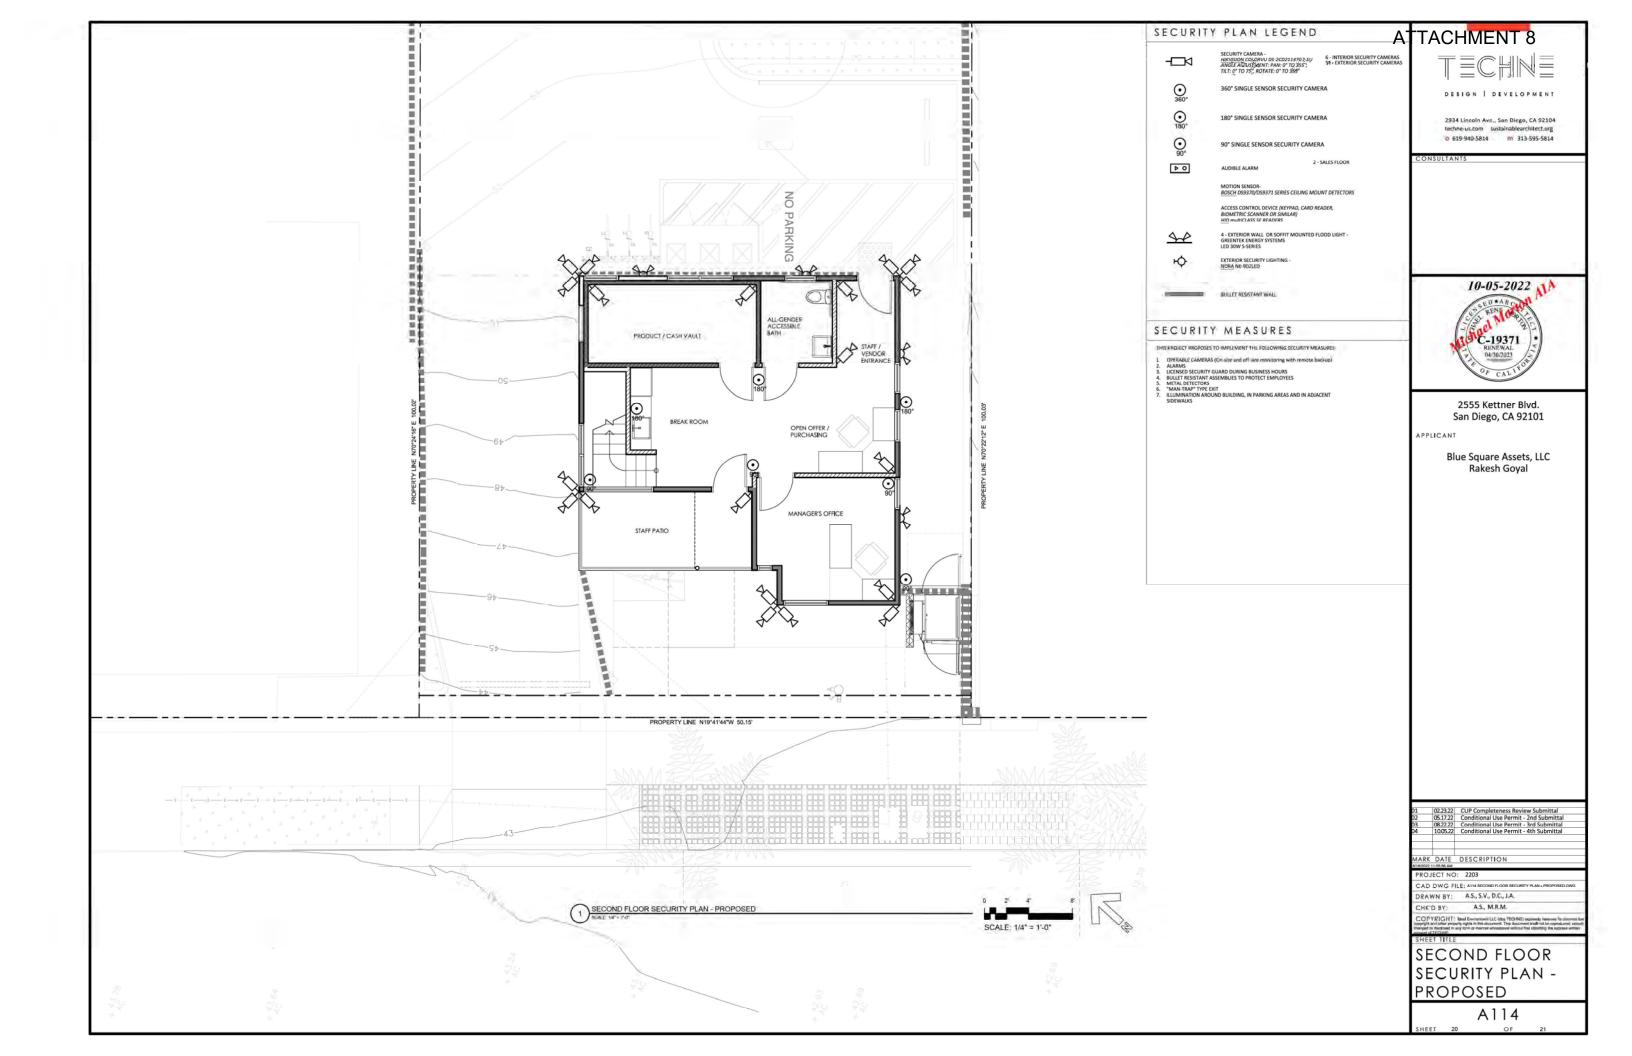

Operational and Security Requirements: The proposed outlet is subject to the operational and security requirements of SDMC Sections 141.0504(b) through (m), compliance with which is included as a condition approval of the CUP. These requirements include a prohibition on consultation by medical professionals on-site; prohibition of the use of vending machines except by a responsible person (as defined by SDMC sections 42.1502 and 11.0210); provision of interior and exterior lighting, operable cameras, alarms, security guard; restriction of hours of operation to between 7:00 am and 9:00 pm daily; maintenance of area and adjacent public sidewalks free of litter and graffiti, removal of graffiti within 24 hours, and signage restrictions. Outlets must also comply with Chapter 4, Article 2, Division 15 which provides guidelines for lawful operation. State law also heavily regulates outlets, including their operational characteristics and advertising. State law also prohibits minors from entering a cannabis outlet.

The proposed cannabis outlet is subject to specific operational and security requirements and restrictions as set forth in SDMC section 141.0504(b) through (m), which have also been incorporated as conditions in the CUP including prohibition of consultation by medical professionals on-site; prohibition of the use of specified vending machines except by a responsible person (as defined by the SDMC); provision of interior and exterior lighting, operable cameras, alarms, security guard; restriction of hours of operation to between 7:00 a.m. and 9:00 p.m. daily; maintenance of area and adjacent public sidewalks free of litter and graffiti, and removal of graffiti within 24 hours; restriction of signage to business name, two-color signs, and alphabetic characters; and signage advertising cannabis may not be visible from the public right-of-way. cannabis outlets must also comply with Chapter 4, Article 2, Division 15 which provides guidelines for lawful operation. The CUP is valid for five years, however, may be revoked if the use violates the terms, conditions, lawful requirements, or provision of the permit.