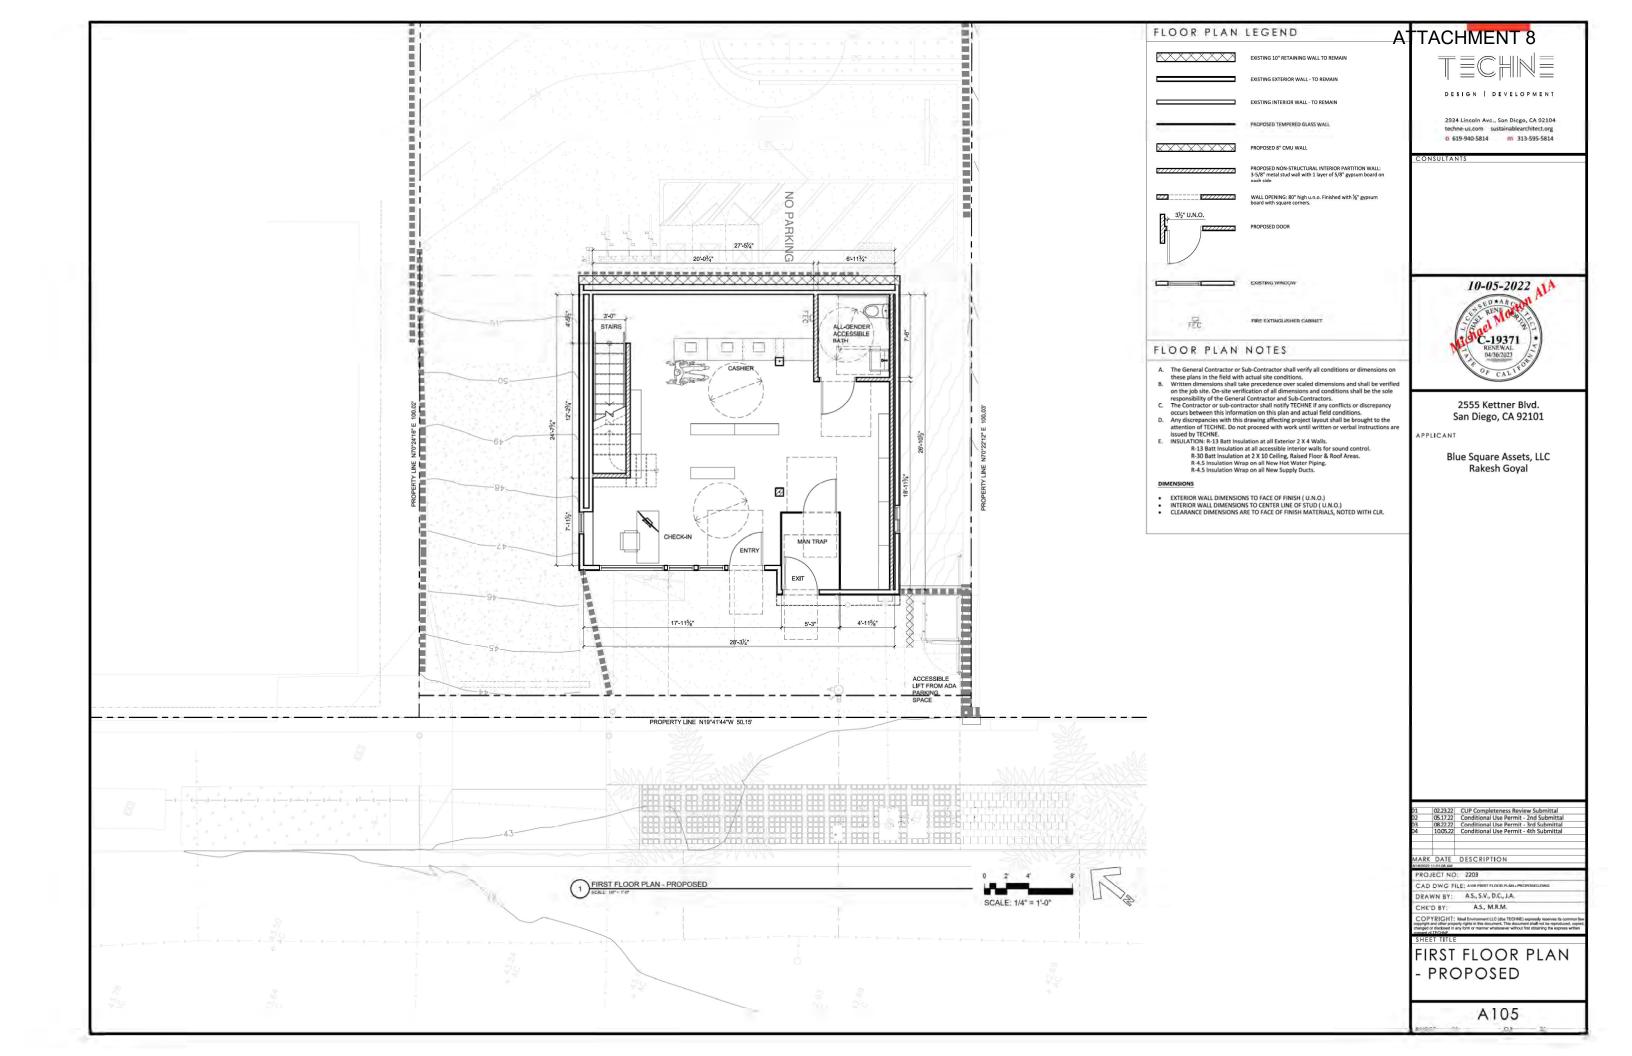

### **Project Description:**

| Project Location: | 2555 Kettner Boulevard, Midway–Pacific Highway Community Plan                                                               |
|-------------------|-----------------------------------------------------------------------------------------------------------------------------|
| Project Scope:    | Conditional Use Permit for a cannabis outlet to operate within an existing 1,531-square-foot, two-story commercial building |
| Lot Size:         | 0.12-acre (5,013.4-square-feet)                                                                                             |
| Zoning:           | IS-1-1 (Small and Medium sized Industrial and Commercial Activities)                                                        |
| Community Plan    | Urban Industrial                                                                                                            |
| Designation:      |                                                                                                                             |

This project is a request for a CUP pursuant to SDMC Section 126.0303 to allow the operation of a 1,513-square-foot cannabis outlet within an existing 1,513-square-foot, two-story, commercial building located at 2555 Kettner Boulevard (Attachment 1). The 0.12-acre project site is in the IS-1-1 Zone of the Midway–Pacific Highway Community Plan Area. Overlay zones include: Airport Land Use Compatibility Overlay Zone (NAS North Island and San Diego International Airport), Airport Influence Area (NAS North Island Review Area 2 and SDIA Review Area 1), Airport Safety Zone (SDIA Safety Zone 2E), FAA Part 77 Notification Area, Parking Standards Transit Priority Area, Transit Area Overlay Zone, Transit Priority Area, and Coastal Height Limit Overlay Zone. The site is currently improved with a two-story commercial structure constructed in 1940 and occupied by a car rental office and residence.

Operation of the cannabis outlet will include the retail sale of cannabis/cannabis products. The proposed tenant improvements will comply with the California Building Code, Plumbing Code, Mechanical Code, Electrical Code, Fire Code and all adopted referenced standards in effect at the time the building permit is issued and will be reviewed for conformance during the construction permit application phase prior to issuance of a change of use/certificate of occupancy. Required landscape improvements as shown on the proposed plans must also comply with the landscape regulations and will be included in the building permit scope of work.

# b. The proposed development will not be detrimental to the public health, safety, and welfare.

The project proposes interior improvements to an existing tenant space, including entry/exit areas, waiting areas, a cannabis retail sales floor, and employee and storage areas. Construction of the project authorized through this permit will be subject to all adopted building, electrical, mechanical, fire and plumbing codes, which will be enforced through plan review and building inspections completed by the City's building inspectors.