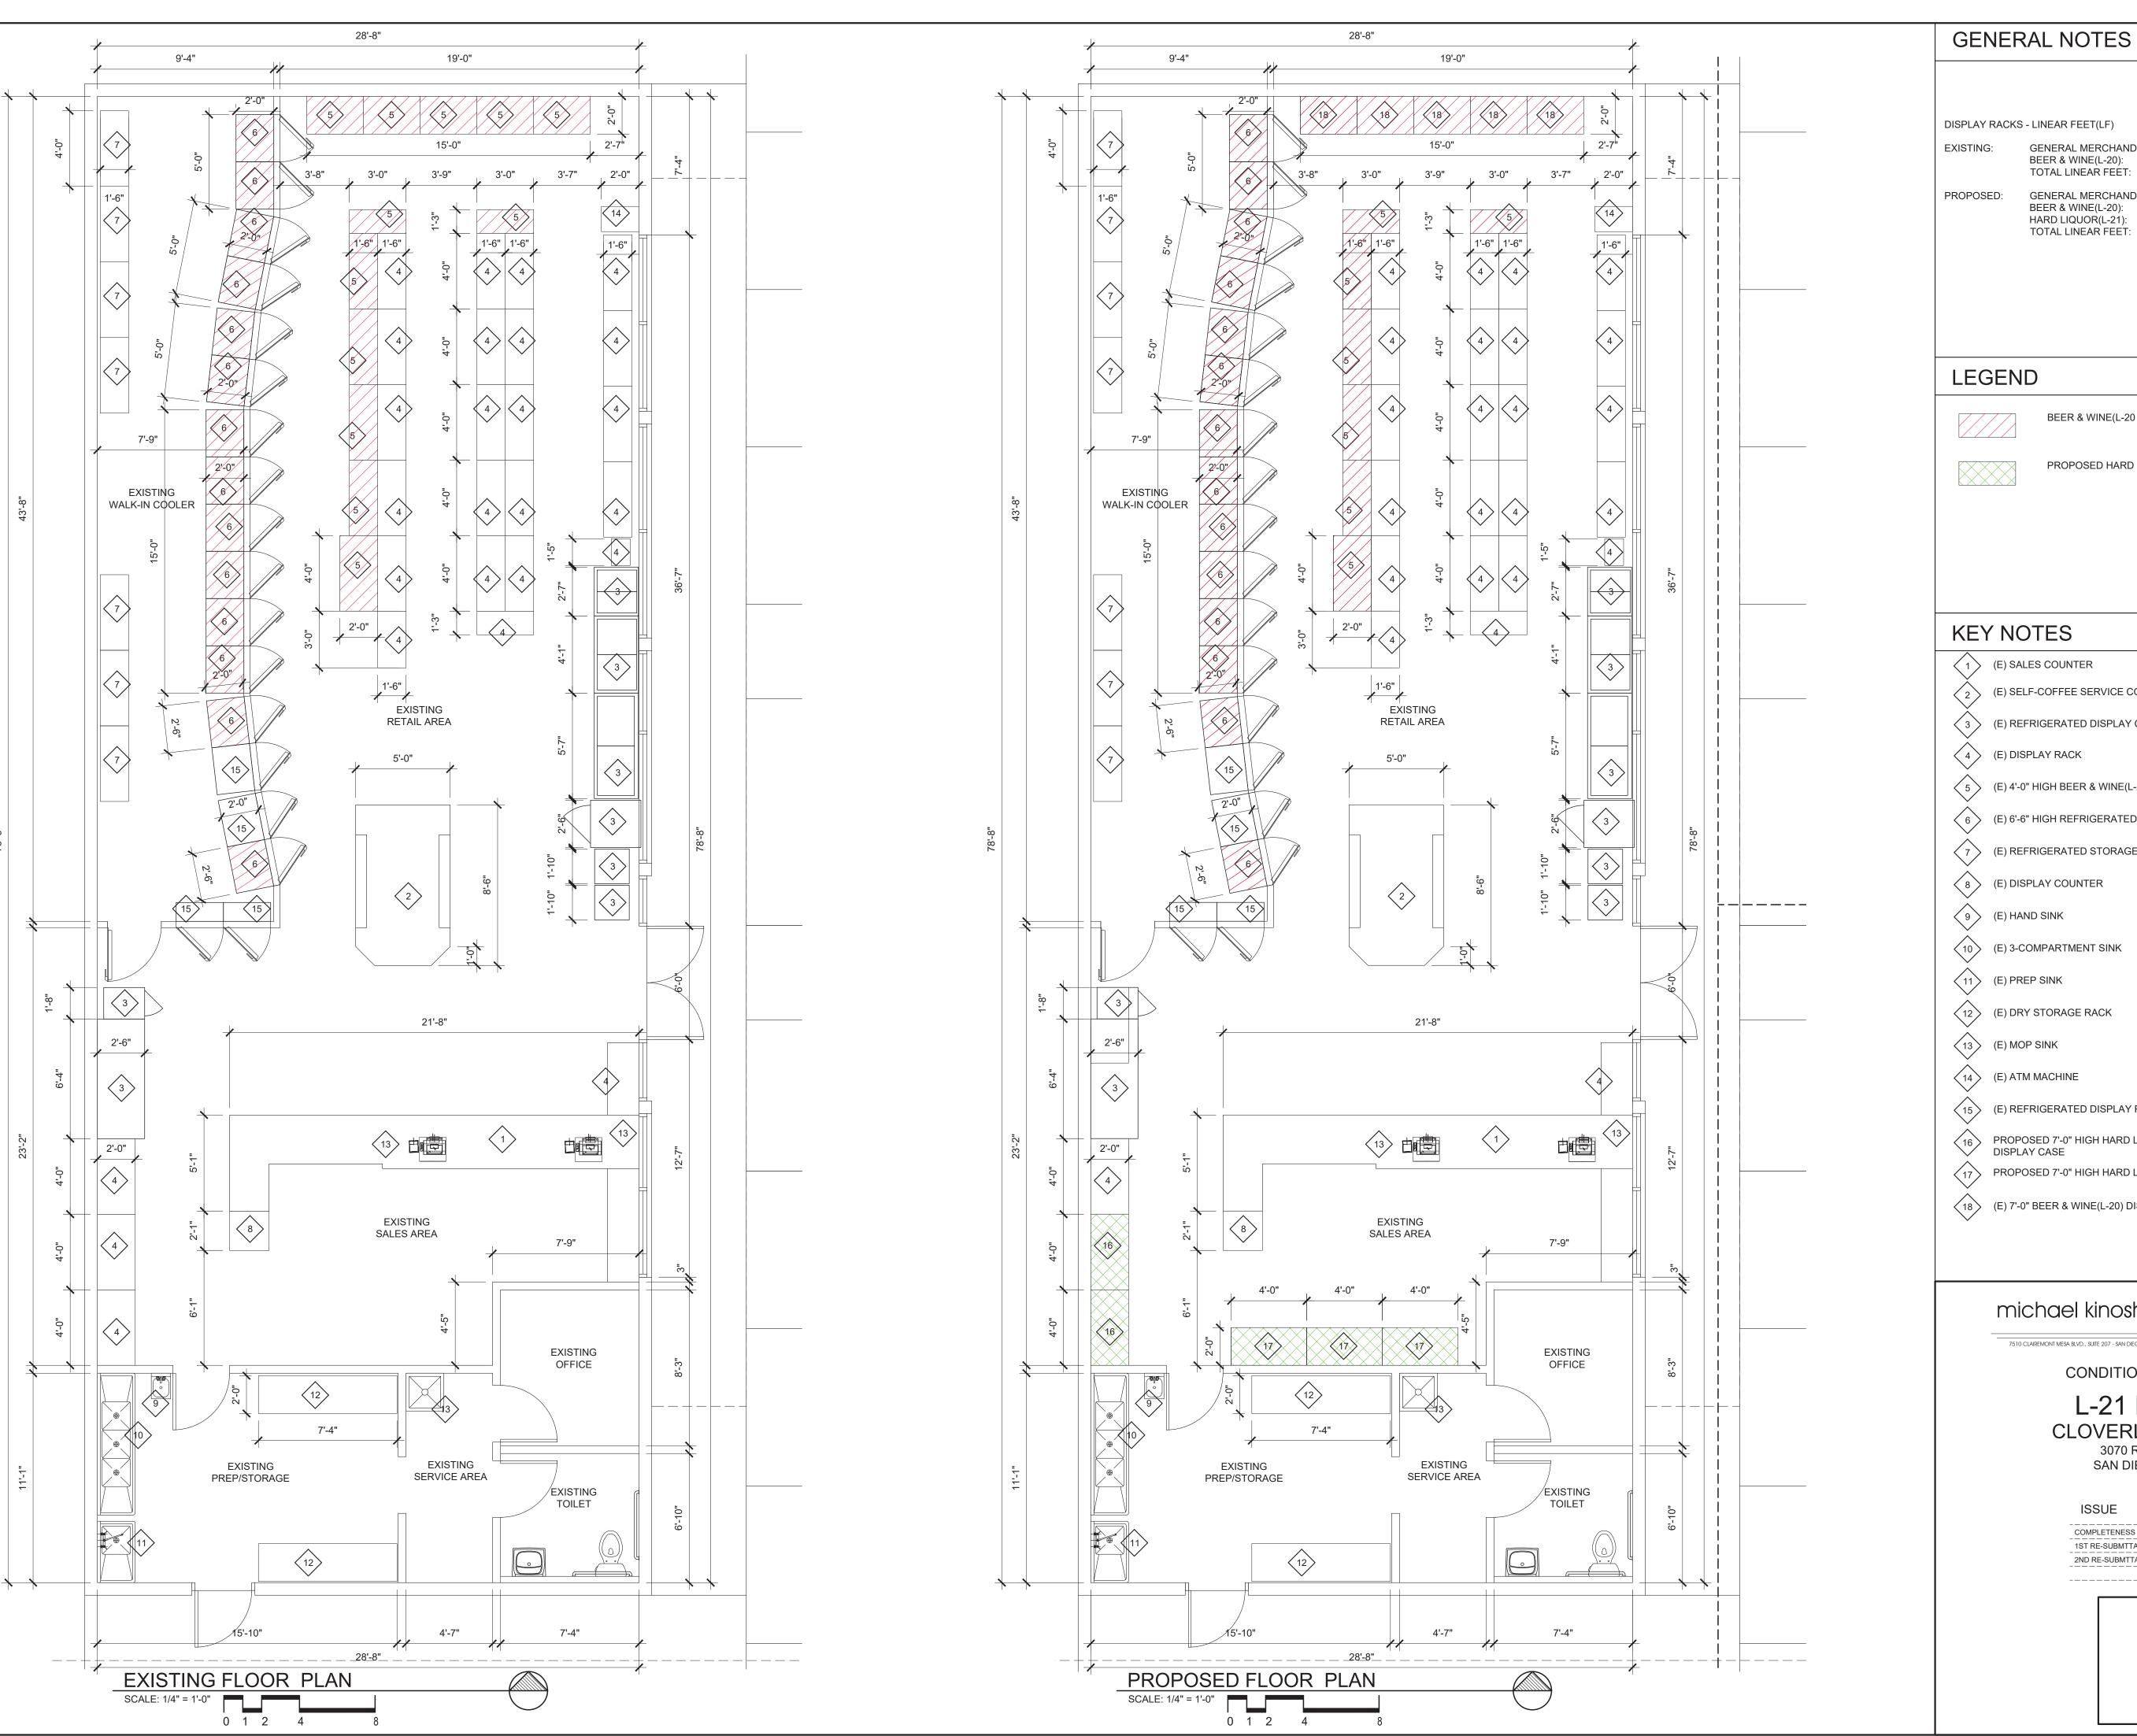

## a. The proposed development will not adversely affect the applicable land use plan.

The 3070 Reynard Way CUP (Project) proposes an expansion of the market to include a Type 21 ABC License which authorizes the sale of beer, wine, and distilled spirits for off-site consumption in an existing one-story, 2,400-square-foot market at 3070 Reynard Way in the Commercial Neighborhood (CN-1-3) Base Zone within the Uptown Community Planning Area.

a. The operation of an alcoholic beverage outlet in accordance with a Type 21 ABC Liquor License for the sale of beer, wine, and distilled spirits within an existing 2,400-square-foot market located at 3070 Reynard Way;

#### **PLANNING/DESIGN REQUIREMENTS:**

- 15. Pool or billiard tables, foosball or pinball games, arcade style video and electronic games, or coin-operated amusement devices are not permitted on the premises.
- 16. Exterior public pay phones that permit incoming calls are not permitted on the premises, adjacent public sidewalks, or areas under the control of the Owner/Permittee.
- 17. The Owner/Permittee shall provide illumination, at a minimum level of 0.4-foot candles per square foot, on the exterior of the alcoholic beverage outlet, including adjacent public sidewalks and areas under the control of the Owner/Permittee. The Illumination shall be in operation during all hours of darkness while the outlet Is open for business so that persons standing on or near the premises at night are identifiable by law enforcement personnel. The required illumination shall be shielded and directed so that it does not shine on adjacent properties.
- 18. The Owner/Permittee of the alcoholic beverage outlet shall post a prominent, permanent sign or signs stating, "No loitering, consumption of alcoholic beverages, or open alcoholic beverage containers are allowed inside the premises, in the parking area, or on the public sidewalks adjacent to the premises, violators are subject to arrest." The sign shall be at least two square feet with two-inch block lettering.
- 19. The Owner/Permittee shall list a business address and telephone number in the Pacific Bell/San Diego telephone directory or other similarly distributed internet-based telephone directory.
- 20. The Owner/Permittee shall provide trash receptacles, conveniently located for use by patrons, inside and outside the alcoholic beverage outlet, including adjacent public sidewalks and areas under the control of the Owner/Permittee. At least one 13-gallon trash receptacle shall be located inside the premises. At least one 32-gallon trash receptacle shall be located outside the alcoholic beverage outlet, and at least one additional 32-gallon trash receptacle shall be located in the parking areas under the control of the Owner/Permittee.
- 21. The Owner/Permittee shall maintain the premises, adjacent public sidewalks, and areas under the control of the Owner/Permittee, free of litter and graffiti at all times. The Owner/Permittee shall

provide for daily removal of trash, litter, and debris. The Owner/Permittee shall eliminate graffiti within 48 hours of application.

- 22. The sign area pertaining to or referencing alcoholic sales or beverages shall not exceed 630 square inches.
- 23. A maximum of 33 percent of the square footage of the windows and doors of the premises may bear advertising or signs of any sort, except for any advertising prohibited by law. All advertising and signs shall be placed and maintained in a manner that ensures that law enforcement personnel have a clear and unobstructed view of the interior of the outlet.
- 24. Off-street parking shall be provided in accordance with the requirements for retail sales uses in SDMC Table 142.05E.