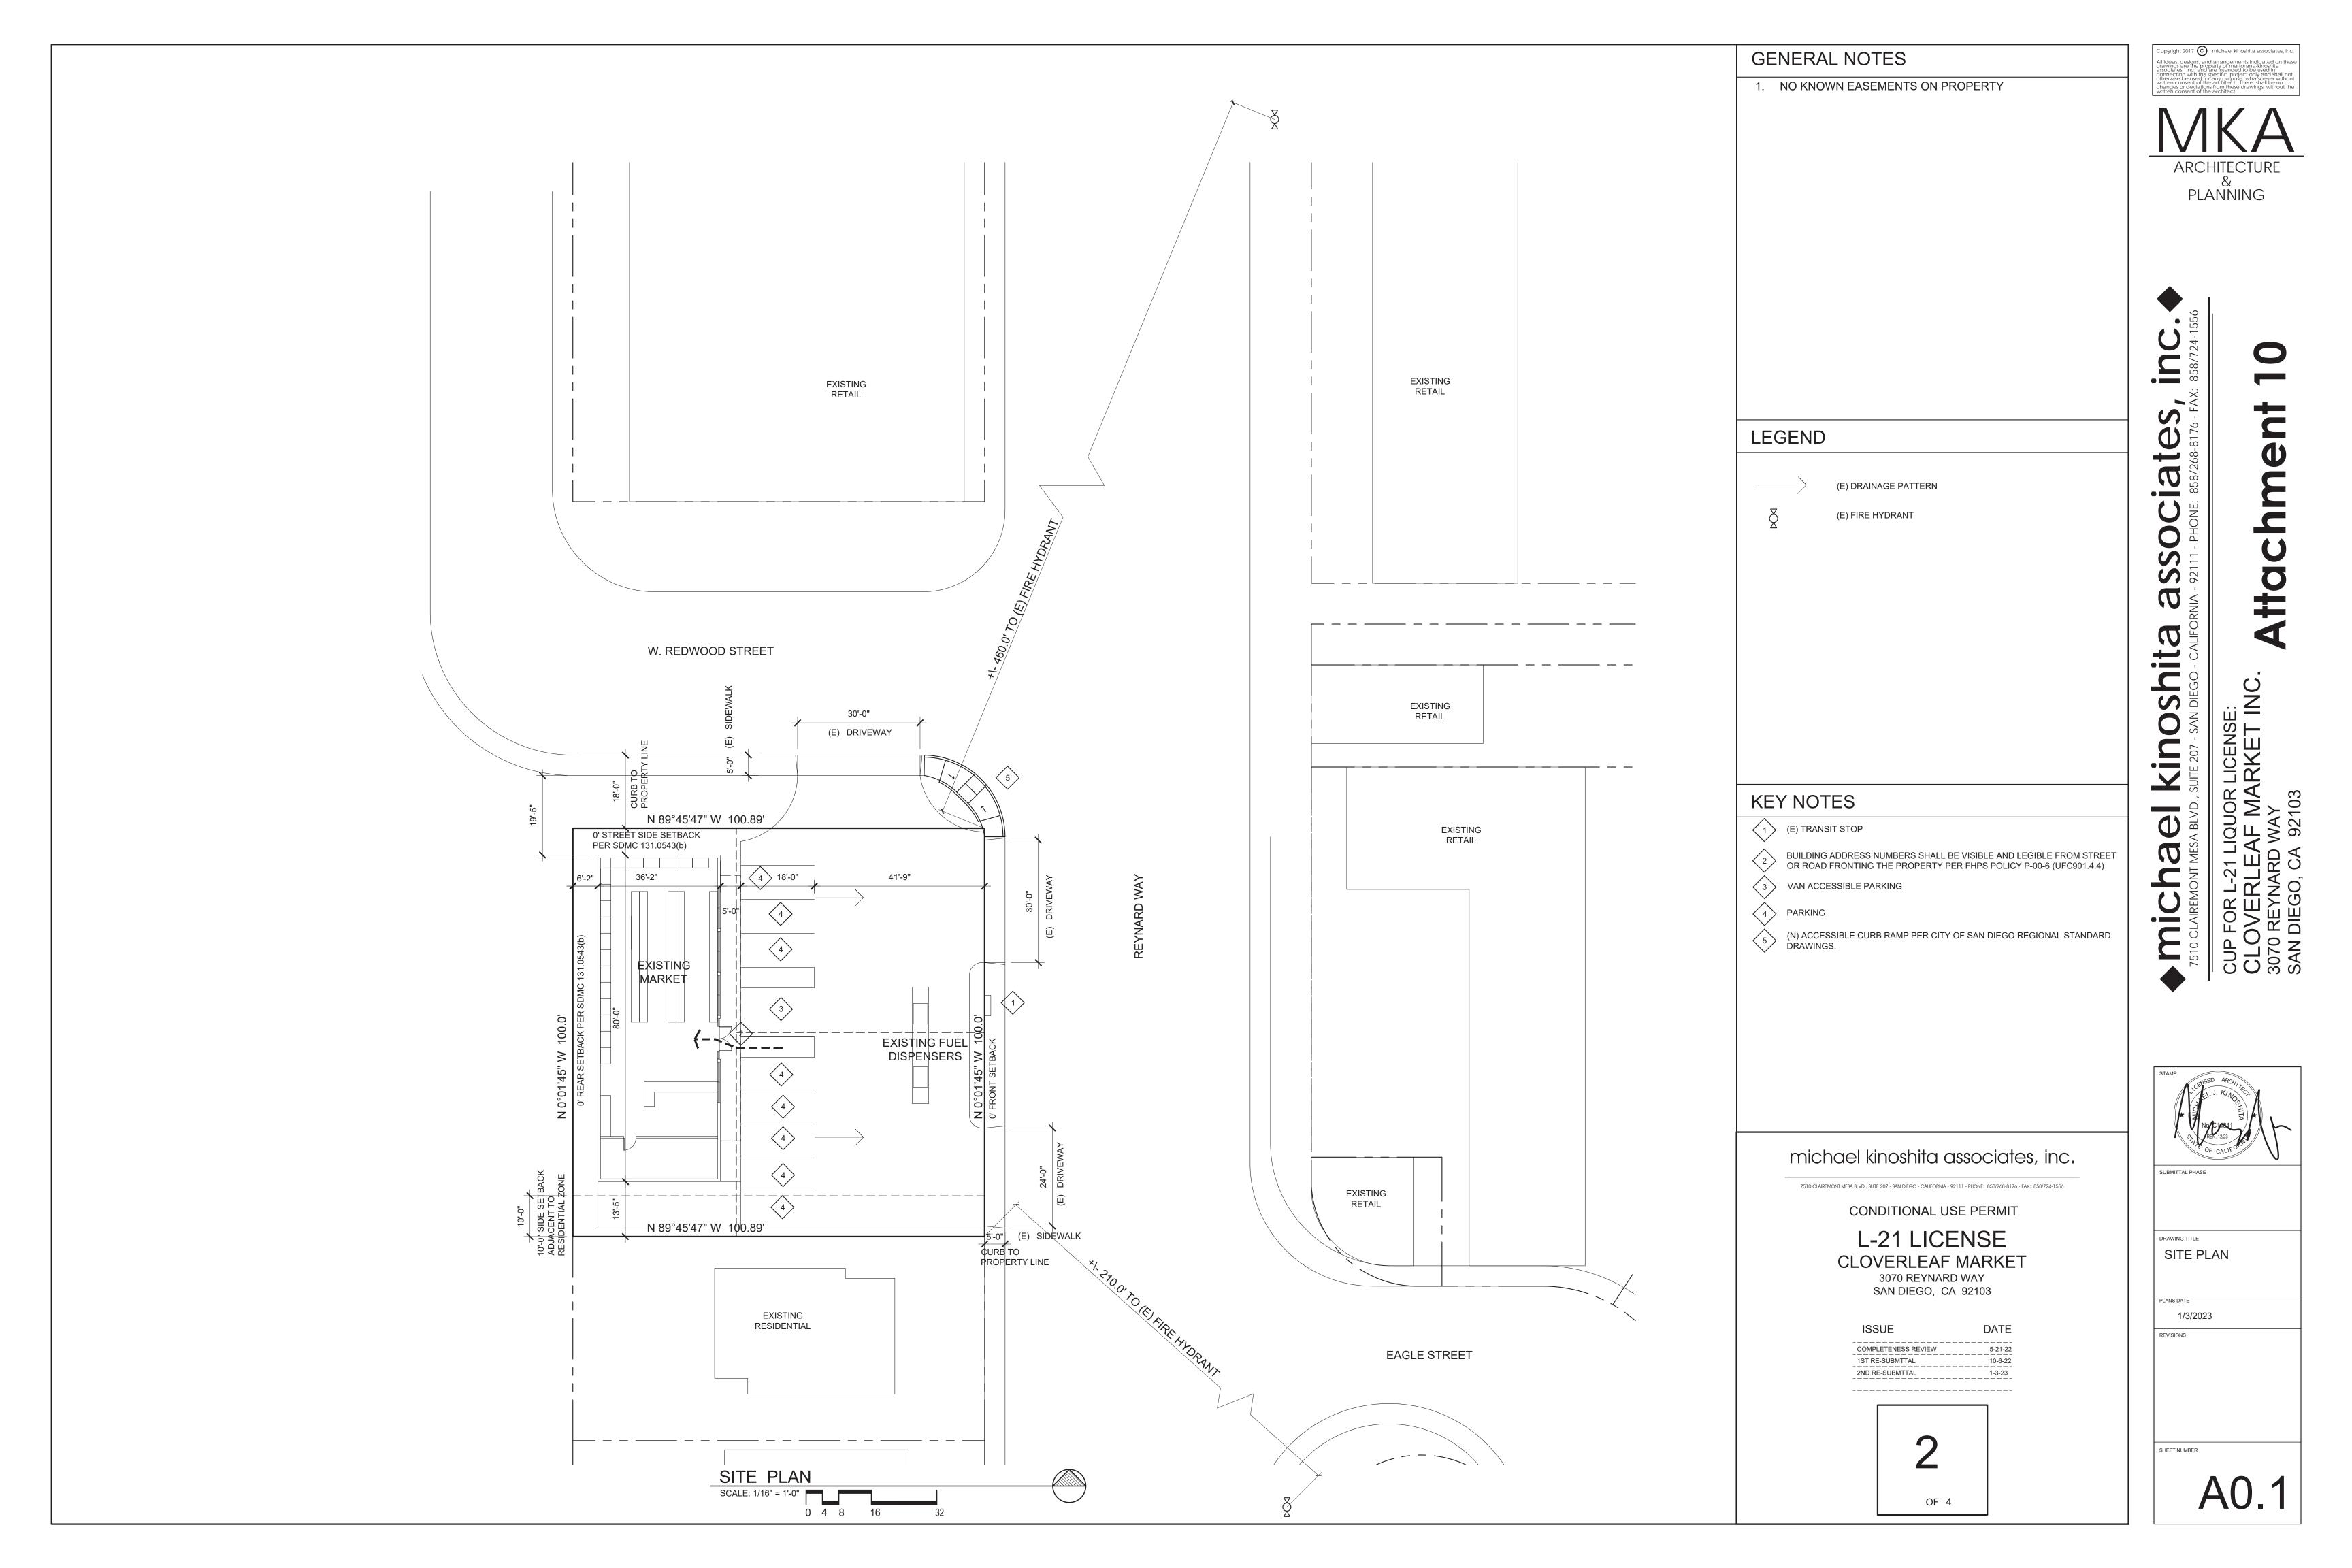

#### BACKGROUND

The 0.23-acre site is located at 3070 Reynard Way in the CN-1-3 (Commercial Neighborhood) Base Zone in the Airport Influence Area - Review Area 2 for Naval Air Station (NAS) North Island, And Review Area 1 for San Diego International Airport (SDIA), Federal Aviation Administration (FAA) Part 77 Noticing Area for NAS North Island and SDIA, Airport Land Use Compatibility Plan (ALUCP) Noise Contours (CNEL) for SDIA (60-65 CNEL), Transit Priority Area (TPA), Parking Standards TPA, Brush Management, Very High Fire Hazard Severity Zone,

and the Airport Approach Overlay Zone for SDIA, ALUCP Overlay Zone for SDIA And NAS North Island; and within the Uptown Community Plan Area. The applicant currently possesses a Type 20 license from the Department of Alcoholic Beverage Control (ABC), which allows for the sale of beer and wine for off-premises consumption.

WHEREAS, the 0.23-acre site is located at 3070 Reynard Way in the CN-1-3 zone within the Uptown Community Plan Area;

WHEREAS, the project site is legally described as Lots A and B in Block 344 of Horton's Addition, in the City of San Diego, State of California, according to the map thereof filed in the office of the San Diego County Recorder on July 21, 1871, excepting therefrom those portions of said lots lying within the 80-foot wide strip of land granted to the City of San Diego by deed recorded January 7, 1914, in book 638, page 285 of deeds. Also, the east 40 feet of Falcon Street adjoining said lots on the west, as closed December 18, 1918 by Resolution No: 15926 of the Common Council of the City of San Diego.

**INTERNAL ORDER NUMBER: 24009276** 

SPACE ABOVE THIS LINE FOR RECORDER'S USE

CONDITIONAL USE PERMIT NO. 3160521
3070 REYNARD WAY
PROJECT NO. PRJ-1061476
HEARING OFFICER

This Conditional Use Permit No. 3160521 is granted by the Hearing Officer of the City of San Diego to Westar Investment, LLC a Nevada Limited Liability company, Owner, and Cloverleaf Market, Incorporated, a California Corporation, Permittee, pursuant to San Diego Municipal Code [SDMC] Section 126.0303. The 0.23-acre site is located at 3070 Reynard Way in the CN-1-3 (Commercial-Neighborhood) Base Zone in the Airport Influence Area - Review Area 2 for Naval Air Station (NAS) North Island, and Review Area 1 for San Diego International Airport (SDIA), Federal Aviation Administration (FAA) part 77, Noticing Area for NAS North Island & SDIA, Airport Land Use Compatibility Plan (ALUCP) Noise Contours (CNEL) for San Diego International Airport (SDIA) (60-65 CNEL)Transit Priority Area (TPA), Parking Standards TPA, Brush Management, Very High Fire Hazard Severity Zone, and the Airport Approach Overlay Zone for SDIA, ALUCP overlay Zone for SDIA and NAS North Island; and within the Uptown Community Plan.

The project site is legally described as Lots A and B in Block 344 of Horton's Addition, in the City of San Diego, State of California, according to map thereof filed in the office of the San Diego County recorder on July 21, 1871, excepting therefrom those portions of said lots lying within the 80-foot wide strip of land granted to the City of San Diego by deed recorded January 7, 1914, in book 638, page 285 of deeds. Also, the east 40 feet of Falcon Street adjoining said lots on the west, as closed December 18, 1918 by Resolution No: 15926 of the common council of the City of San Diego.

#### **ENGINEERING REQUIREMENTS:**

- 13. The Owner/Permittee shall reconstruct the existing curb ramp at the northeast corner of west. Redwood Street and Reynard Way with a current City Standard curb ramp to the satisfaction of the City Engineer.
- 14. Prior to the issuance of any building permit the Owner/Permittee shall obtain an Encroachment Maintenance Removal Agreement, from the City Engineer, for all private improvement such as curb, landscaping/irrigation and trees within the west Redwood Street Public Right-of-Way.