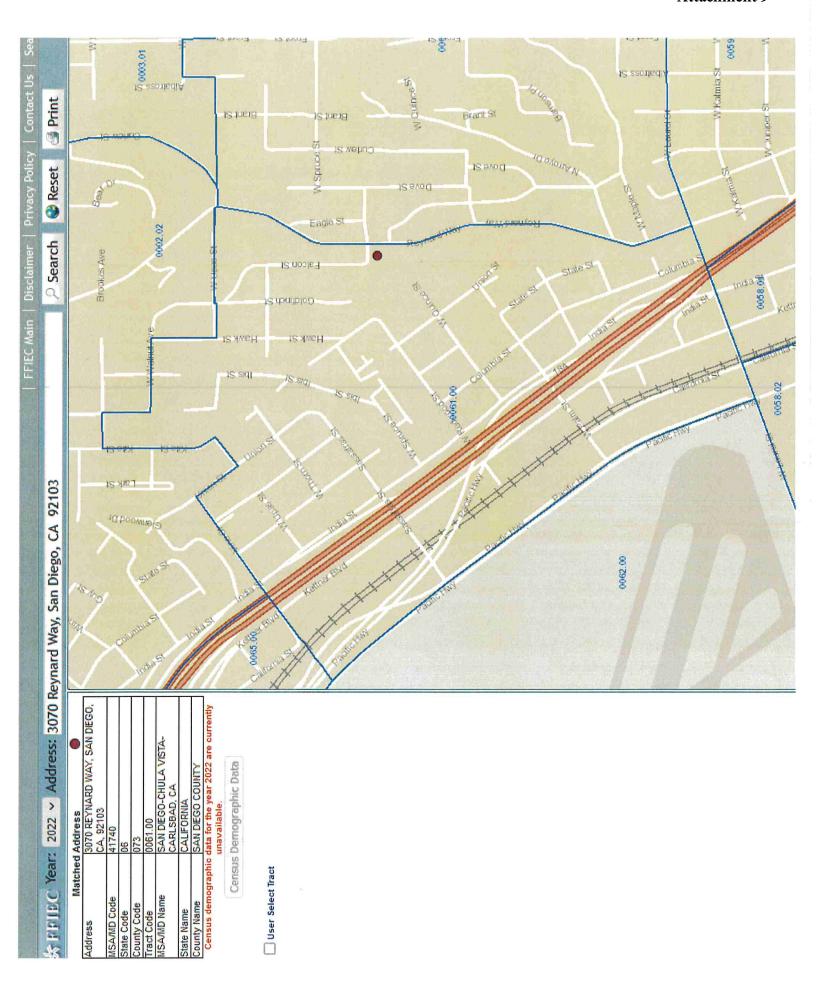

### **Project Location Map**

<u>Cloverleaf Market CUP</u> <u>Project No. PRJ-1061476 – 3070 Reynard Way</u>