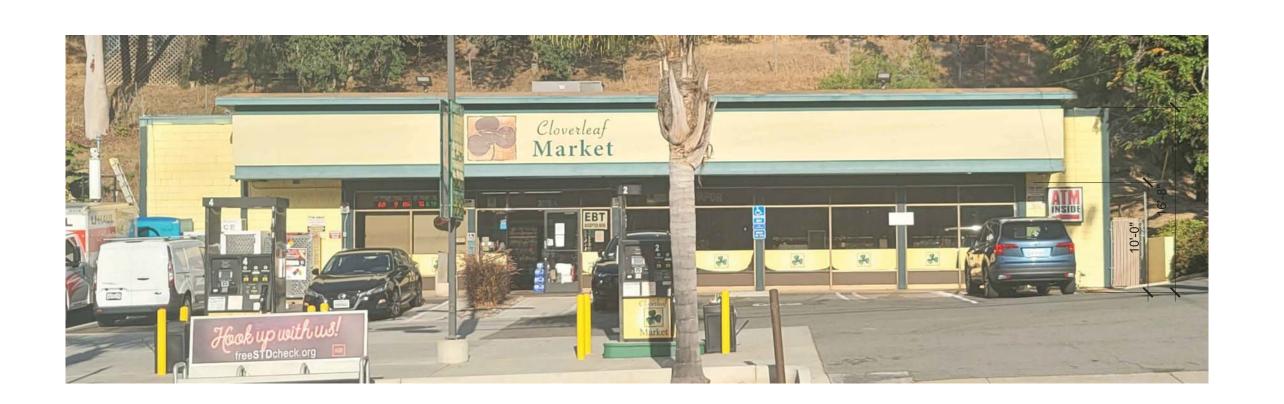

#### **Project Description**

The project is a request for a Conditional Use Permit (CUP) for an alcoholic beverage outlet to allow the sales of beer, wine, and distilled spirits. This would allow the applicant to obtain a Type 21 ABC license.

## a. The proposed development will not adversely affect the applicable land use plan.

The 3070 Reynard Way CUP (Project) proposes an expansion of the market to include a Type 21 ABC License which authorizes the sale of beer, wine, and distilled spirits for off-site consumption in an existing one-story, 2,400-square-foot market at 3070 Reynard Way in the Commercial Neighborhood (CN-1-3) Base Zone within the Uptown Community Planning Area.