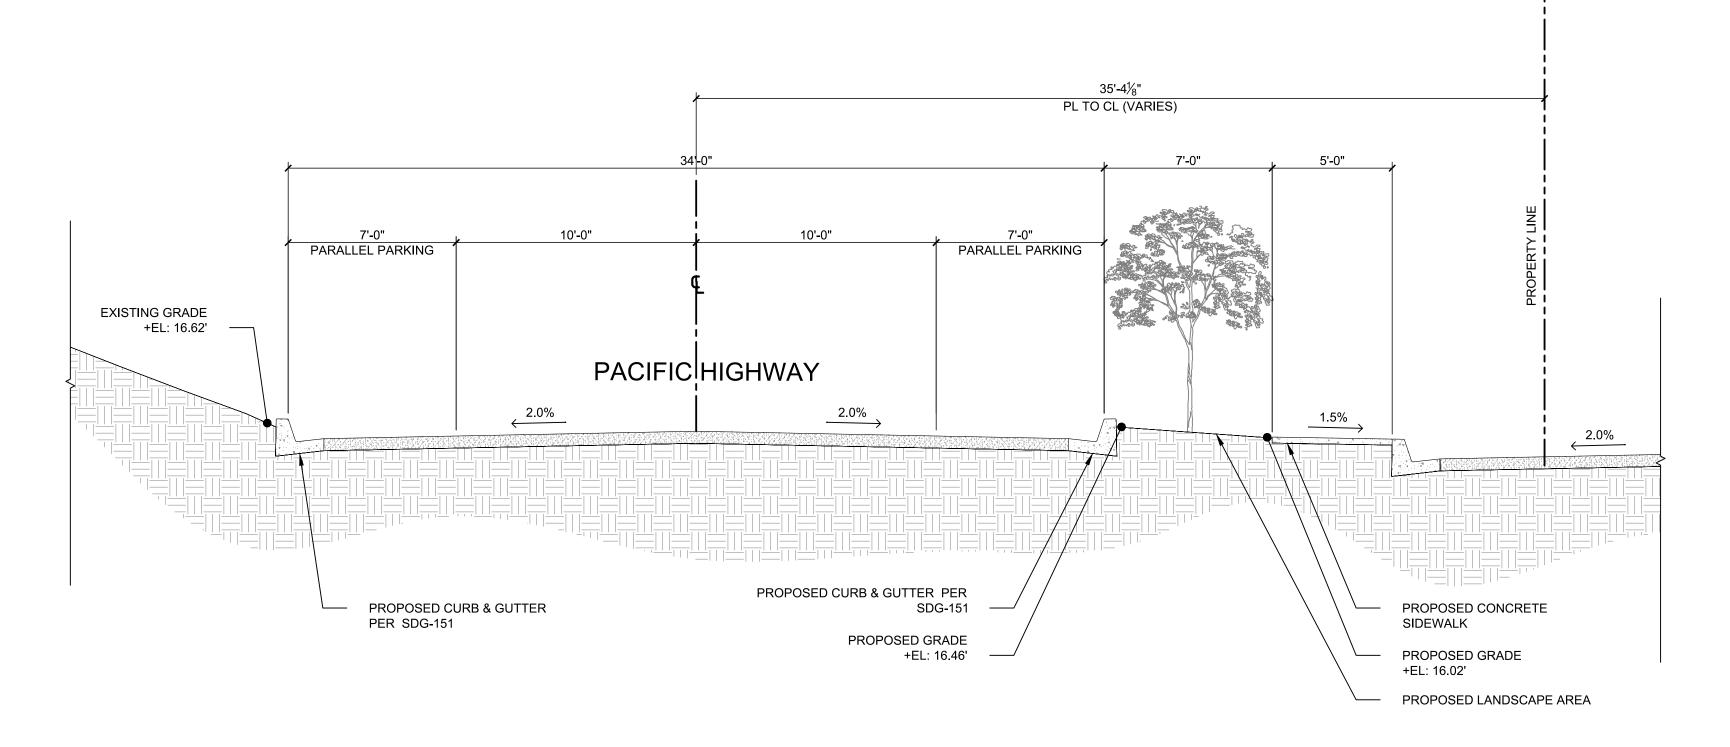

#### **ENGINEERING REQUIREMENTS:**

- 14. The project proposes to export no material from the project site. Any excavated material that is exported, shall be exported to a legal disposal site in accordance with the Standard Specifications for Public Works Construction (the "Green Book"), 2015 edition and Regional Supplement Amendments adopted by Regional Standards Committee.
- 15. The drainage system proposed for this development, as shown on the site plan, is private and subject to approval by the City Engineer.
- 16. Prior to the issuance of any building permits, the Owner/Permittee shall obtain an Encroachment Maintenance Removal Agreement, from the City Engineer, for the Back-Flow Prevention Device in the public Right-of-Way. If new additional water services or an upgrade of existing water services will serve the project, the Subdivider shall apply for a plumbing permit for the installation of appropriate private back flow prevention devices, on each water service (domestic, fire and irrigation), in a manner satisfactory to the Public Utilities Director and the City Engineer. BFPDs shall be located above ground on private property, in line with the service and immediately adjacent to the right-of-way.
- 17. Prior to the issuance of any building permits, the Owner/Permittee shall obtain an Encroachment Maintenance Removal Agreement, from the City Engineer, for any landscaping in the Pacific Highway Right-of-Way.
- 18. Prior to the issuance of any building permits, the Owner/Permittee shall assure, by permit and bond, the construction of a new northern 24' driveway per current City Standards, adjacent to the site on Pacific Highway. All improvements shall be completed and accepted by the City Engineer prior to first occupancy.

- 19. Prior to the issuance of any building permits, the Owner/Permittee shall assure, by permit and bond, the construction of a new southern 14' driveway per current City Standards, adjacent to the site on Pacific Highway. All improvements shall be completed and accepted by the City Engineer prior to first occupancy.
- 20. Prior to the issuance of any building permits, the Owner/Permittee shall assure, by permit and bond, the construction of a new curb and gutter, adjacent to the site on Pacific Highway. Improvements shall be consistent with current City Standards, satisfactory to the City Engineer. All improvements shall be completed and accepted by the City Engineer prior to first occupancy.
- 21. Prior to the issuance of any building permits, the Owner/Permittee shall assure, by permit and bond, the construction of a new 10' sidewalk, adjacent to the site on Pacific Highway. Improvements shall be consistent with current City Standards, satisfactory to the City Engineer. All improvements shall be completed and accepted by the City Engineer prior to first occupancy.
- 22. Prior to the issuance of any construction permit the Owner/Permittee shall submit a Water Pollution Control Plan (WPCP). The WPCP shall be prepared in accordance with the guidelines in Part 2 Construction BMP Standards Chapter 4 of the City's Storm Water Standards.