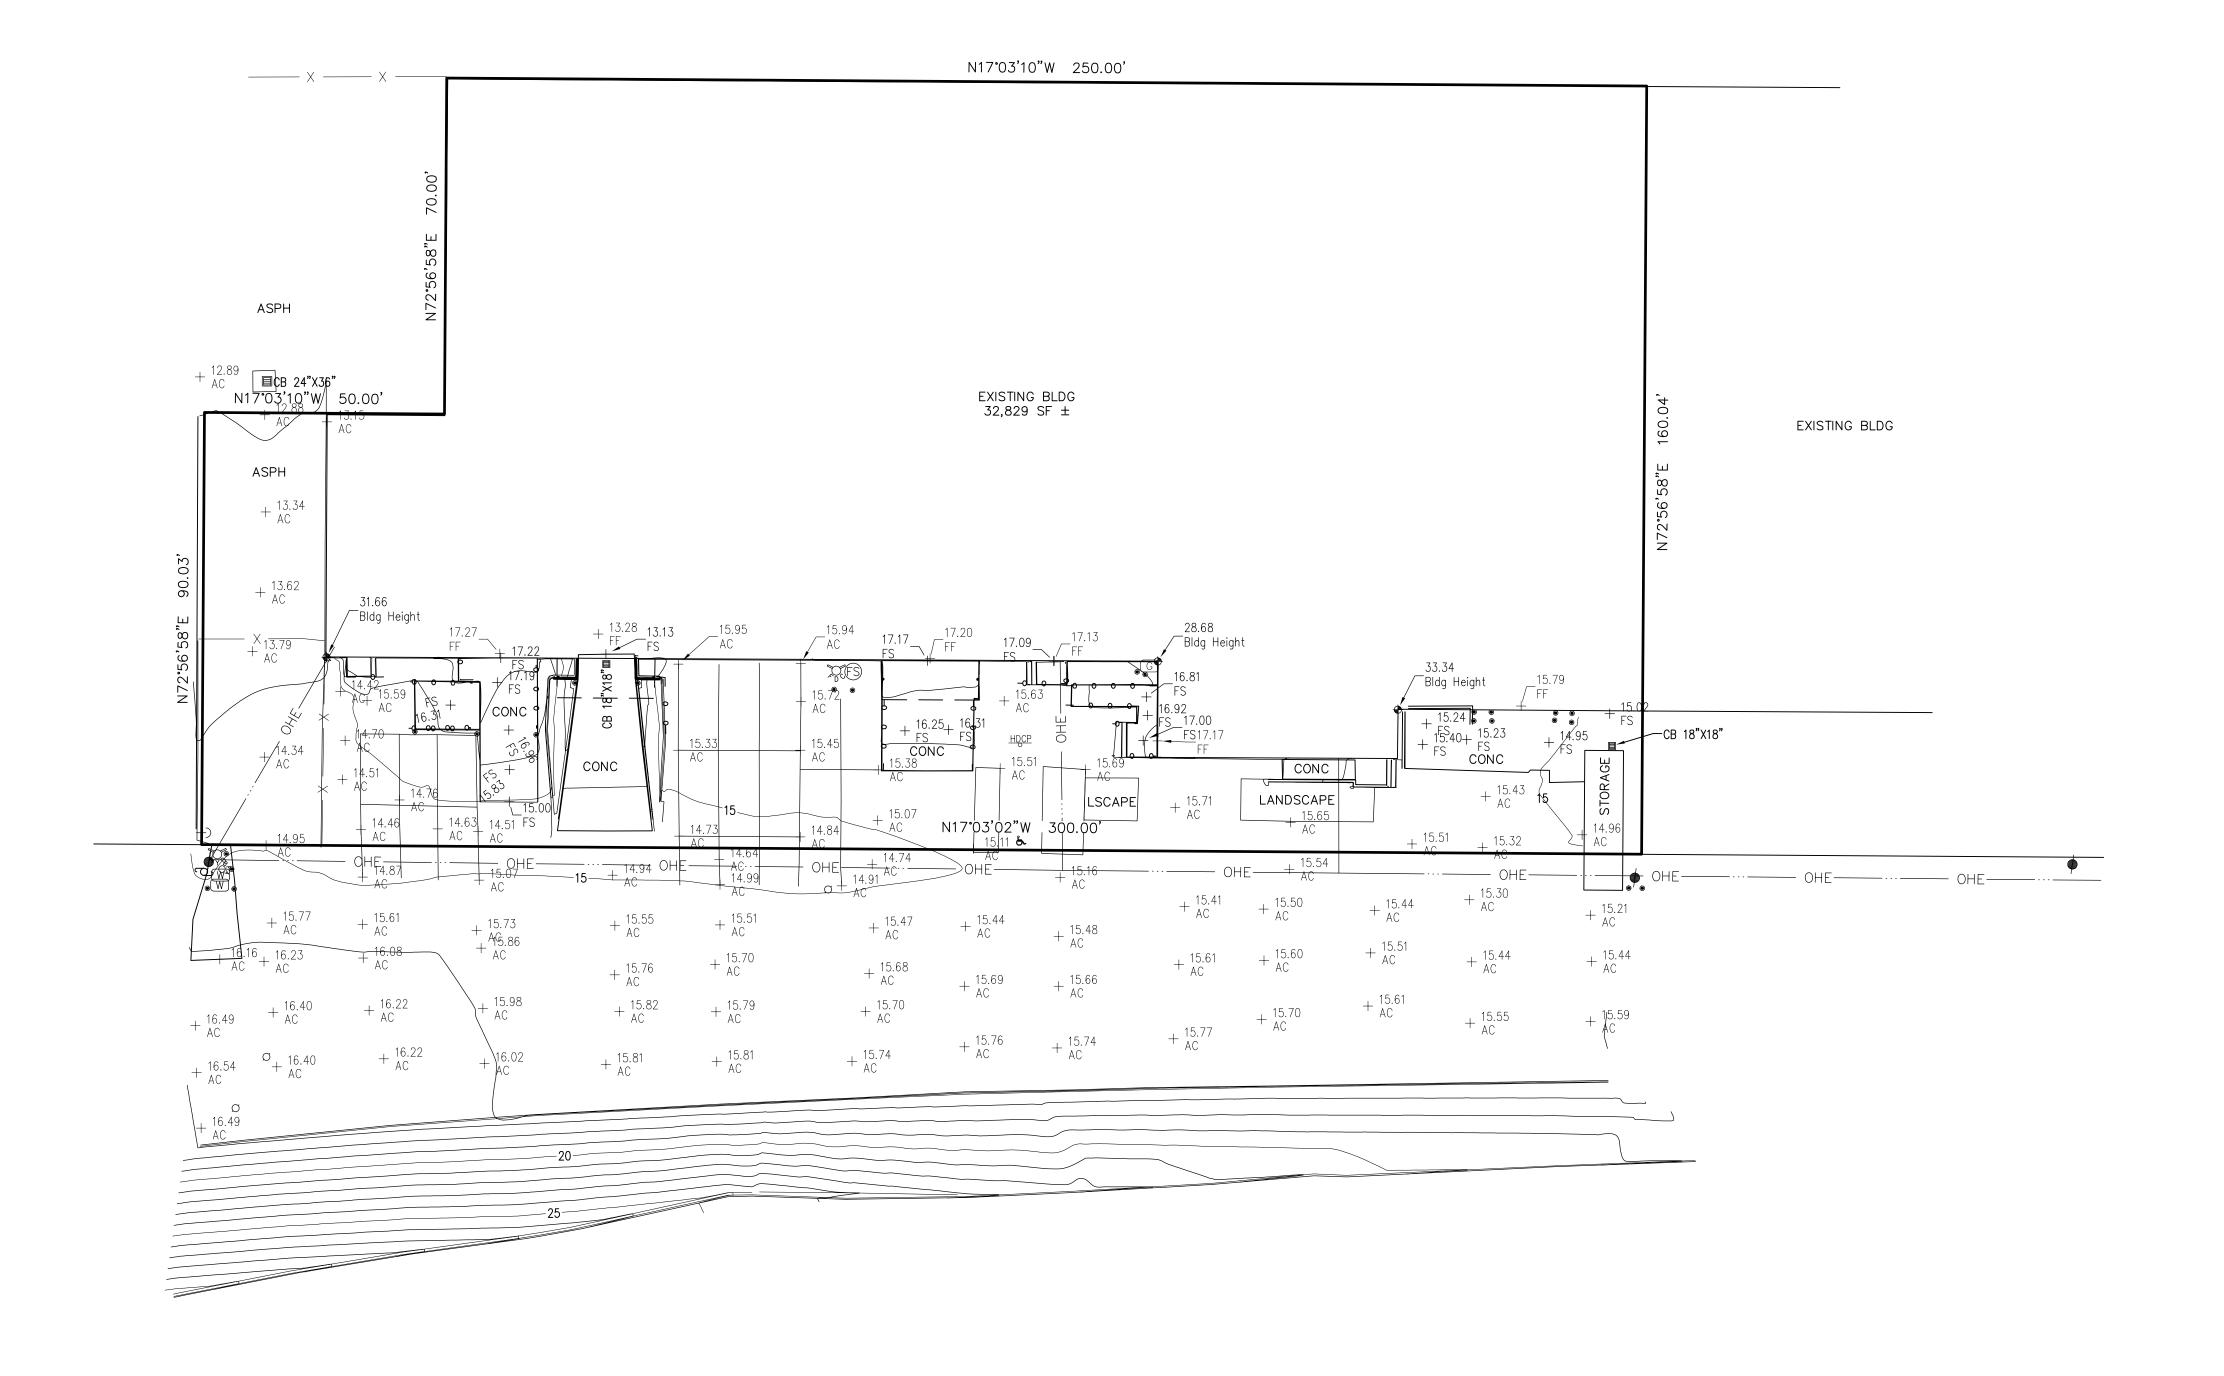

#### **Project Description**

A Conditional Use Permit is required pursuant to <u>SDMC Section 126.0303</u> for a MPF. The project proposes a Conditional Use Permit for a MPF to operate within an existing 32,830 square foot, one-story building located at 4909 Pacific Highway, in the Linda Vista Community Plan area. The project proposes tenant improvements to the existing building to organize the interior spaces to facilitate operations including the manufacturing, cultivation, storage, packaging and distribution of cannabis products. The 1.02-acre site is designated Industrial within the Morena area of the Linda Vista Community Plan and subject to the IL-3-1 Zone requirements.

The MPF operations include packaging, storage, distribution, and cultivation of cannabis, which includes trimming, drying, curing, and harvesting. The project proposes interior improvements including office area, restrooms, packaging area, storage area, distribution area, and cultivation area. The proposed MPF is subject to specific operation requirements as set forth in SDMC 141.1004, including security requirements. The proposed improvements would require the Owner/Permittee to obtain a change of use/occupancy building permit consistent with all California Codes and Regulations in effect at the time of building permit, satisfactory to the Building Official. Public improvements would include curb, gutter, sidewalk, landscape and two driveways along Pacific Highway per current City Standards, satisfactory to the City Engineer. The facility is also subject to State California statutes and regulations.