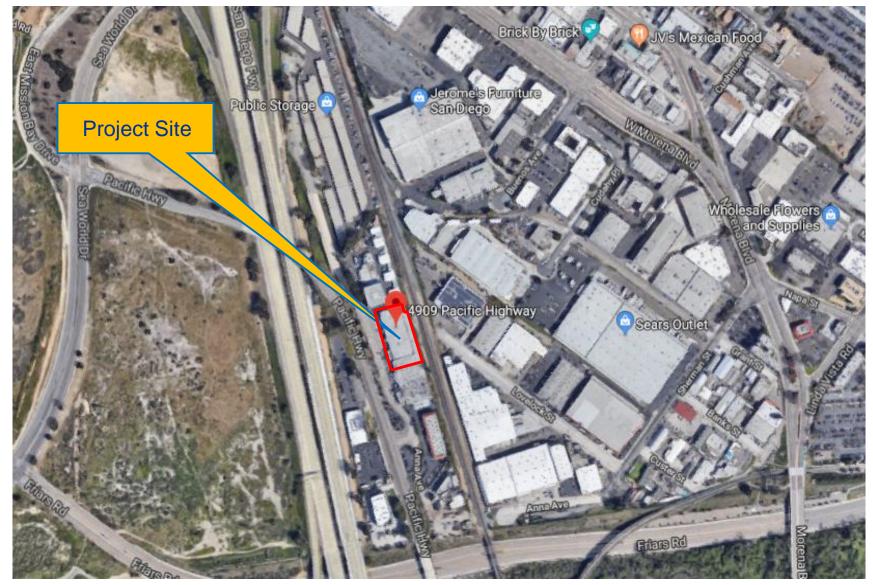

## **Aerial Photograph**

MPF 4909 Pacific Highway / 4909 Pacific Highway PROJECT NO. 585434