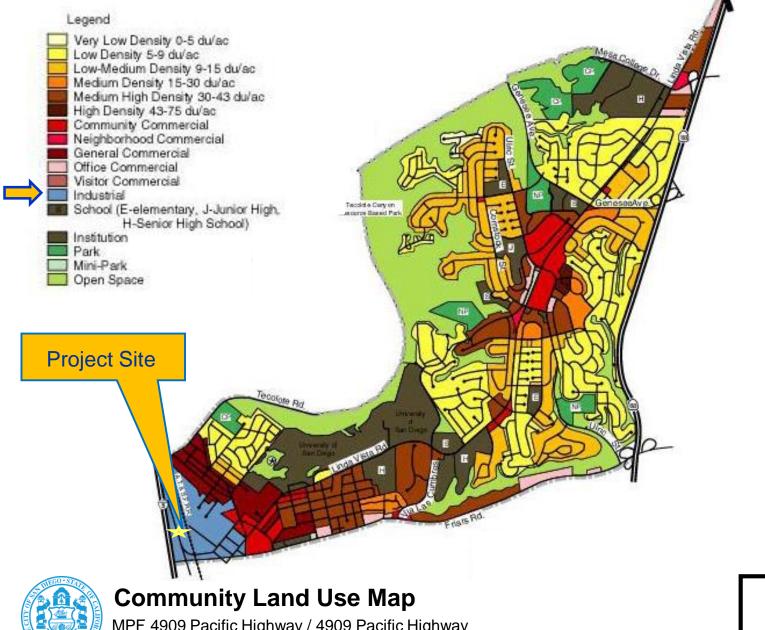

#### **BACKGROUND**

The 1.02-acre site of the proposed project is located at 4909 Pacific Highway, in the IL-3-1 Zone of the Linda Vista Community Plan (Attachment 1). The project site is designated Industrial within the Morena area of the Linda Vista Community Plan (Attachment 2). The building was constructed in 1953 and is currently being used for office warehouse use (Attachment 9). The entire building will be occupied by the proposed marijuana production facility. The purpose and intent of the IL-3-1 Zone is to accommodate a range of light industrial, office and commercial activities in designated areas to promote balanced land use and provide flexibility in the design of new and redeveloped industrial projects, while assuring high quality development and protecting land for industrial uses

## **Project Location Map**

MPF 4909 Pacific Highway / 4909 Pacific Highway PROJECT NO. 585434