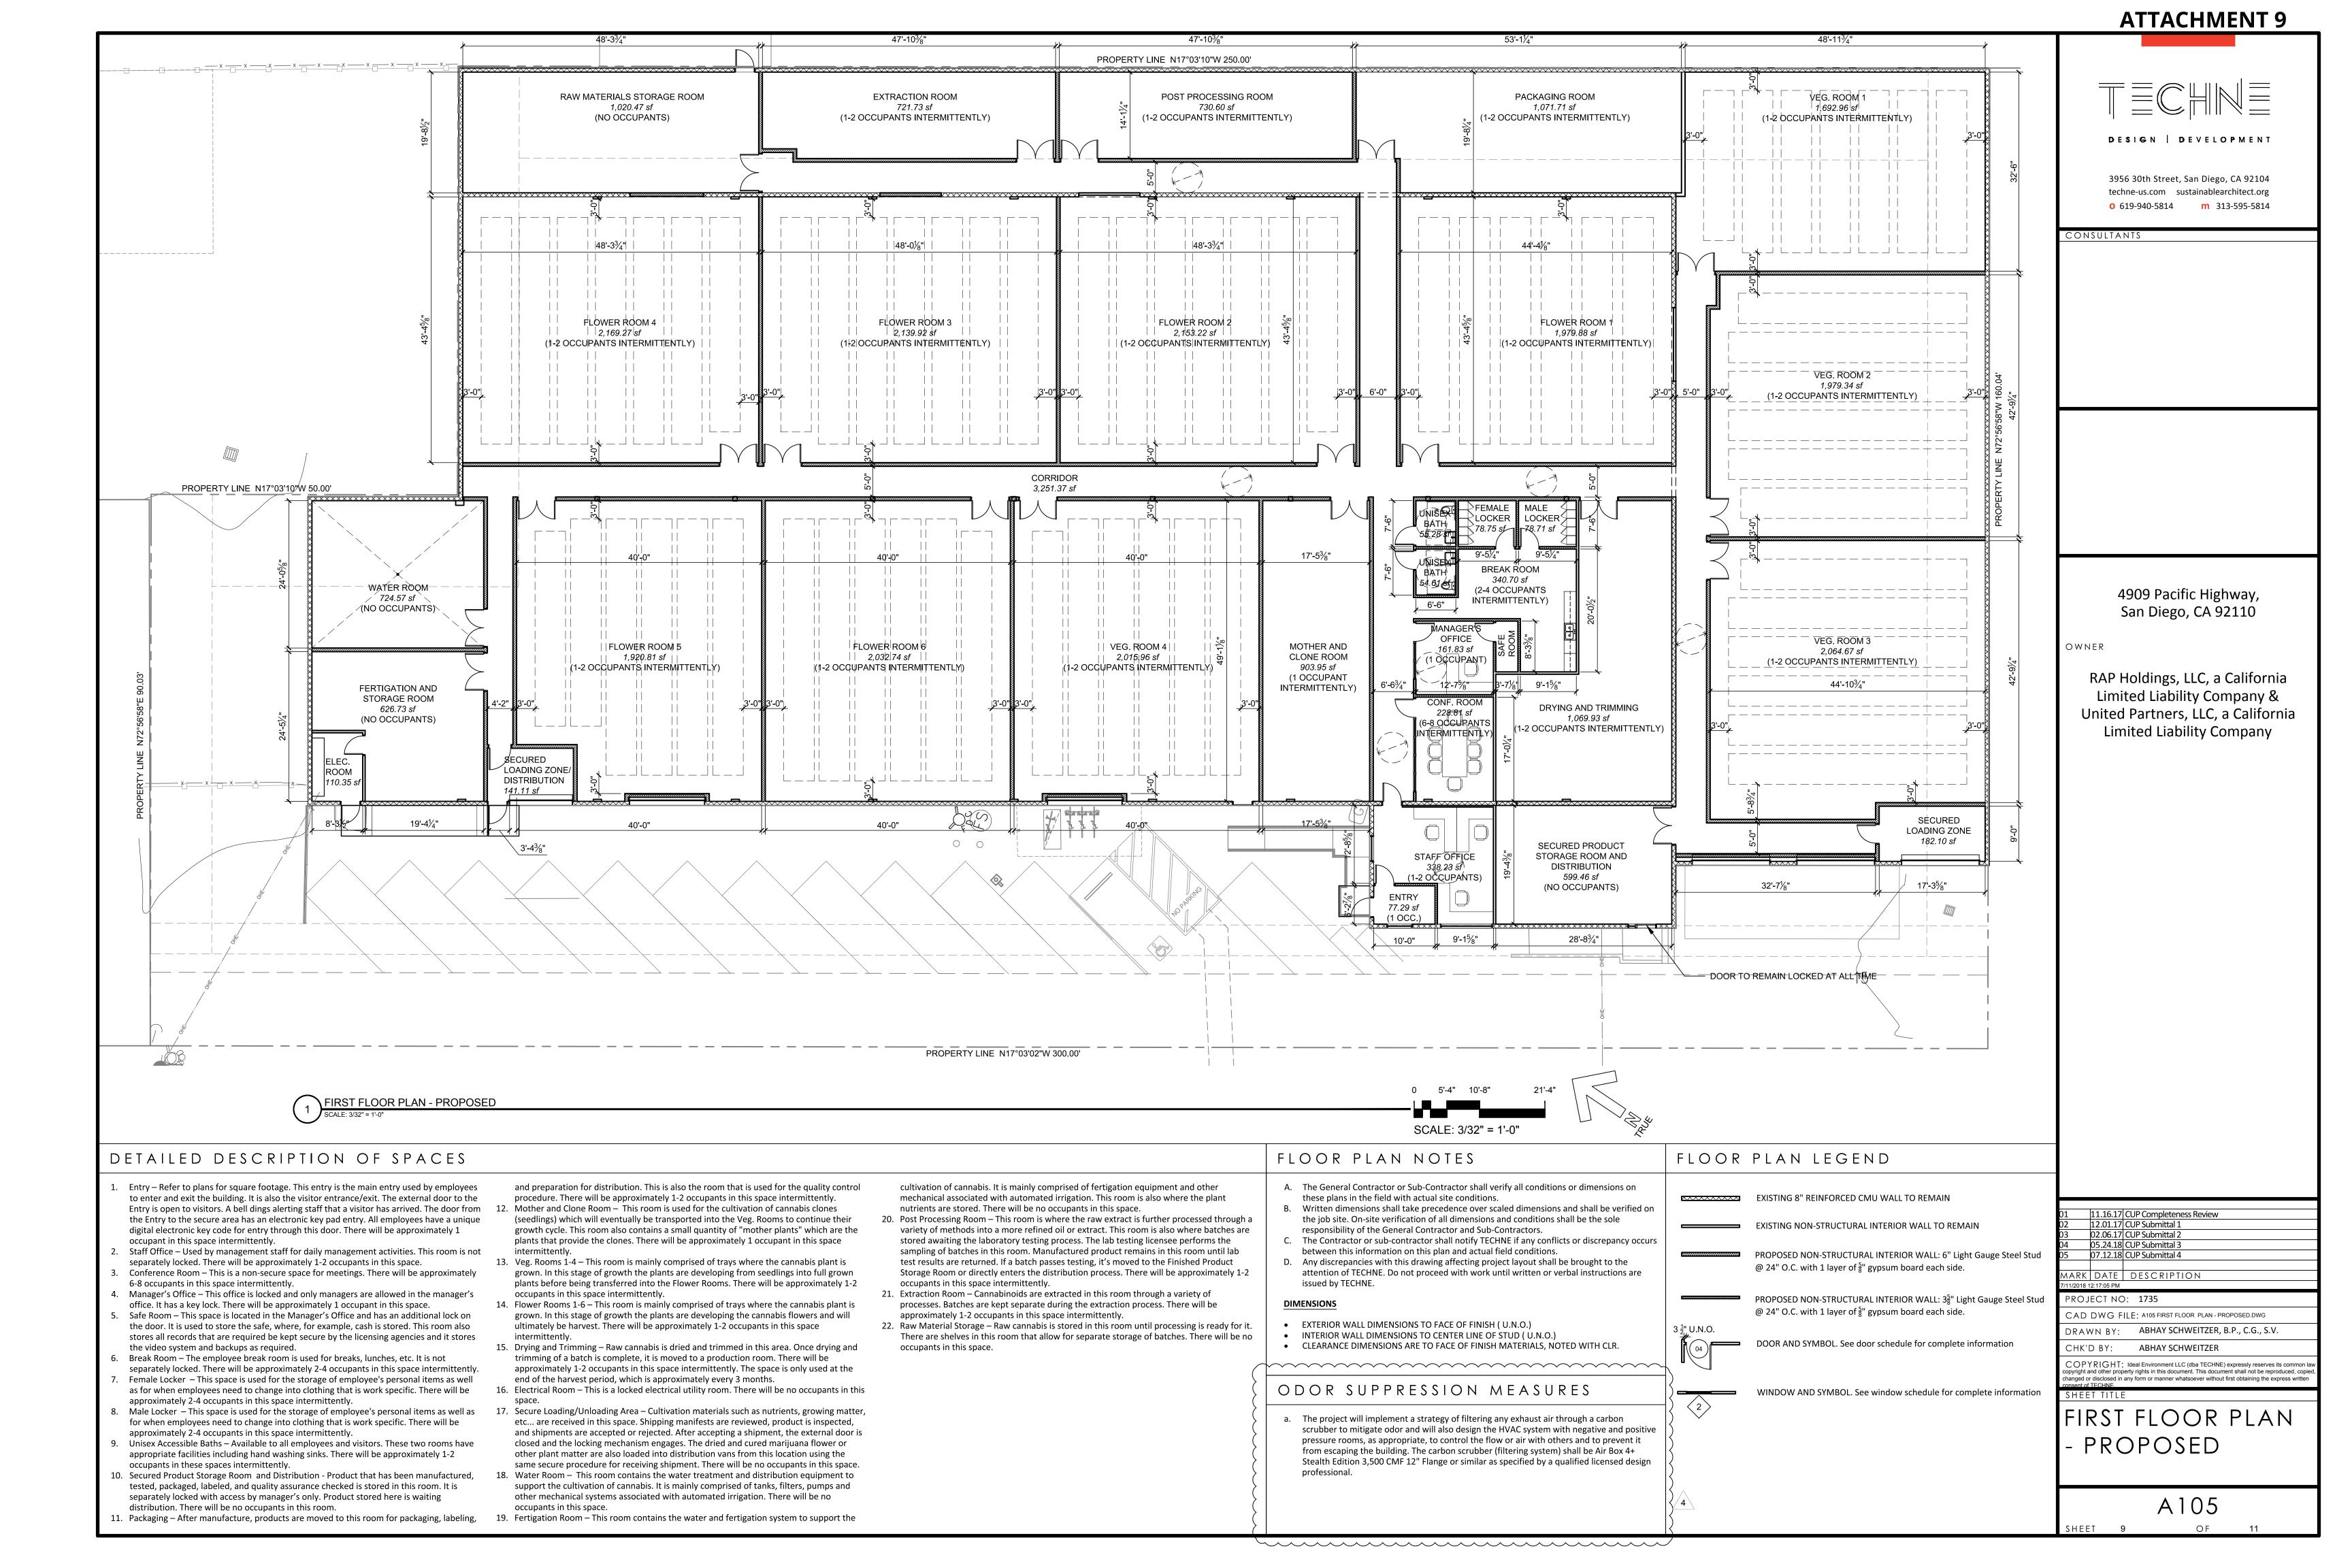

#### **Project Description**

A Conditional Use Permit is required pursuant to <u>SDMC Section 126.0303</u> for a MPF. The project proposes a Conditional Use Permit for a MPF to operate within an existing 32,830 square foot, one-story building located at 4909 Pacific Highway, in the Linda Vista Community Plan area. The project proposes tenant improvements to the existing building to organize the interior spaces to facilitate operations including the manufacturing, cultivation, storage, packaging and distribution of cannabis products. The 1.02-acre site is designated Industrial within the Morena area of the Linda Vista Community Plan and subject to the IL-3-1 Zone requirements.

The MPF operations include packaging, storage, distribution, and cultivation of cannabis, which includes trimming, drying, curing, and harvesting. The project proposes interior improvements including office area, restrooms, packaging area, storage area, distribution area, and cultivation area. The proposed MPF is subject to specific operation requirements as set forth in SDMC 141.1004, including security requirements. The proposed improvements would require the Owner/Permittee to obtain a change of use/occupancy building permit consistent with all California Codes and Regulations in effect at the time of building permit, satisfactory to the Building Official. Public improvements would include curb, gutter, sidewalk, landscape and two driveways along Pacific Highway per current City Standards, satisfactory to the City Engineer. The facility is also subject to State California statutes and regulations.

c. The proposed development will comply with the regulations of the Land Development Code including any allowable deviations pursuant to the Land Development Code.

The proposed project requests a CUP to operate a 32,830 square-foot MPF within an existing 32,830 square-foot, one-story office warehouse building located at 4909 Pacific Highway. The 1.02-acre site is located within the IL-3-1 Zone within the Linda Vista Community Plan. The site was developed on 1953. The project proposes interior improvements including, office area, restrooms, storage rooms, cultivation rooms, extraction room and processing and packaging room.

#### The project shall include:

- a. Operation of a 32,830 square foot Marijuana Production Facility within an existing 32,820 square-foot, one-story building, located at 4909 Pacific Highway. The operation shall include requirements consistent with the of State of California statutes and California Departments of Food and Agriculture, Consumer Affairs and Public Health regulations;
- b. The Marijuana Production Facility operations include administrative space, restrooms, storage, cultivation, manufacturing, packaging and distribution of cannabis;