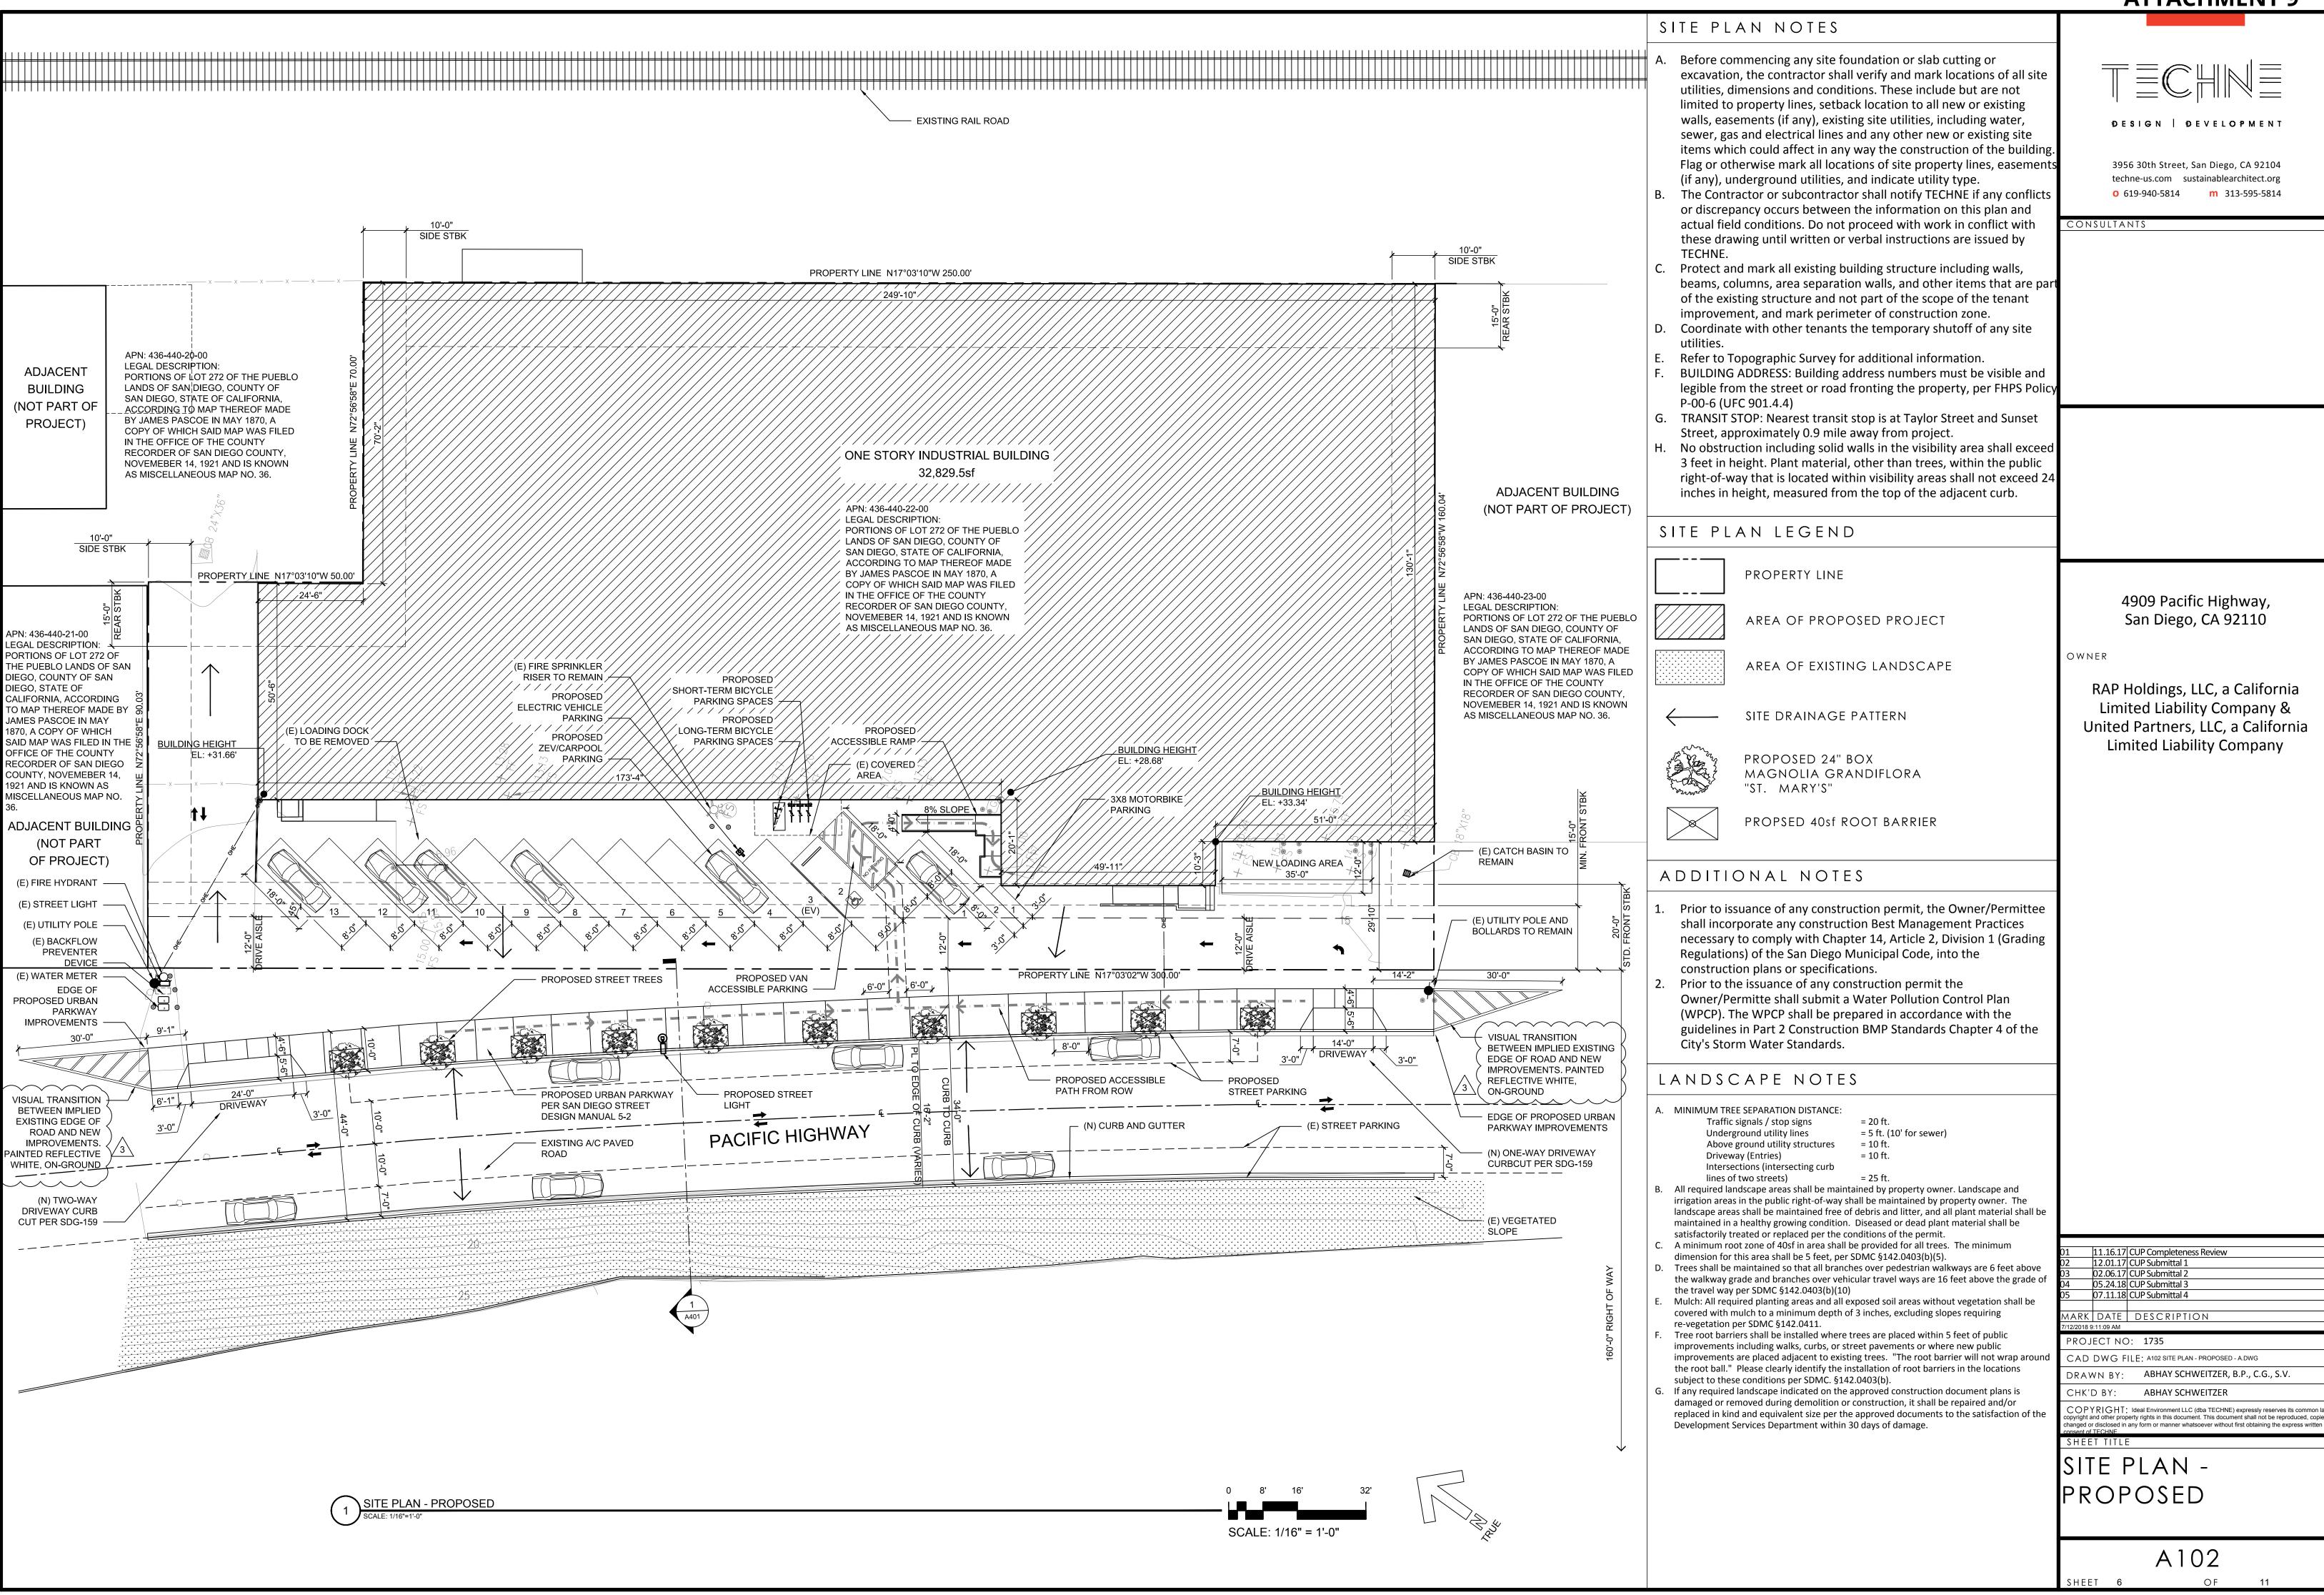

#### **Project Description**

A Conditional Use Permit is required pursuant to <u>SDMC Section 126.0303</u> for a MPF. The project proposes a Conditional Use Permit for a MPF to operate within an existing 32,830 square foot, one-story building located at 4909 Pacific Highway, in the Linda Vista Community Plan area. The project proposes tenant improvements to the existing building to organize the interior spaces to facilitate operations including the manufacturing, cultivation, storage, packaging and distribution of cannabis products. The 1.02-acre site is designated Industrial within the Morena area of the Linda Vista Community Plan and subject to the IL-3-1 Zone requirements.

The MPF operations include packaging, storage, distribution, and cultivation of cannabis, which includes trimming, drying, curing, and harvesting. The project proposes interior improvements including office area, restrooms, packaging area, storage area, distribution area, and cultivation area. The proposed MPF is subject to specific operation requirements as set forth in SDMC 141.1004, including security requirements. The proposed improvements would require the Owner/Permittee to obtain a change of use/occupancy building permit consistent with all California Codes and Regulations in effect at the time of building permit, satisfactory to the Building Official. Public improvements would include curb, gutter, sidewalk, landscape and two driveways along Pacific Highway per current City Standards, satisfactory to the City Engineer. The facility is also subject to State California statutes and regulations.

The site is within the Industrial Land Use Area and the Morena area of the Linda Vista Community Plan. The Morena area is designated for commercial and industrial uses, and serves businesses related to home furnishings, home improvements, warehouse and distribution facilities, light manufacturing, automobile repair and storage uses. The IL-3-1 Zone allows a mix of light industrial, office, and commercial. The proposed MPF, and industrial use category, is a compatible use for this location with the Conditional Use Permit and is consistent with the community plan. Therefore, the proposed MPF will not adversely affect the applicable land use.

**ATTACHMENT 4** 

d. The proposed use is appropriate at the proposed location.

The project proposes to operate a 32,830 square-foot MPF within an existing 32,830 square-foot, one-story office warehouse building located at 4909 Pacific Highway. The site and the surrounding parcels are located in the IL-3-1 Zone and is within the Industrial Land Use Area and the Morena area of the Linda Vista Community Plan. The Morena area is designated for commercial and industrial uses, and serves businesses related to home furnishings, home improvements, warehouse and distribution facilities, light manufacturing, automobile repair and storage uses. The IL-3-1 Zone allows a mix of light industrial, office, and commercial. The purposed MPF, classified as industrial, is consistent with the community plan designation.

- 19. Prior to the issuance of any building permits, the Owner/Permittee shall assure, by permit and bond, the construction of a new southern 14' driveway per current City Standards, adjacent to the site on Pacific Highway. All improvements shall be completed and accepted by the City Engineer prior to first occupancy.
- 20. Prior to the issuance of any building permits, the Owner/Permittee shall assure, by permit and bond, the construction of a new curb and gutter, adjacent to the site on Pacific Highway. Improvements shall be consistent with current City Standards, satisfactory to the City Engineer. All improvements shall be completed and accepted by the City Engineer prior to first occupancy.
- 21. Prior to the issuance of any building permits, the Owner/Permittee shall assure, by permit and bond, the construction of a new 10' sidewalk, adjacent to the site on Pacific Highway. Improvements shall be consistent with current City Standards, satisfactory to the City Engineer. All improvements shall be completed and accepted by the City Engineer prior to first occupancy.
- 22. Prior to the issuance of any construction permit the Owner/Permittee shall submit a Water Pollution Control Plan (WPCP). The WPCP shall be prepared in accordance with the guidelines in Part 2 Construction BMP Standards Chapter 4 of the City's Storm Water Standards.