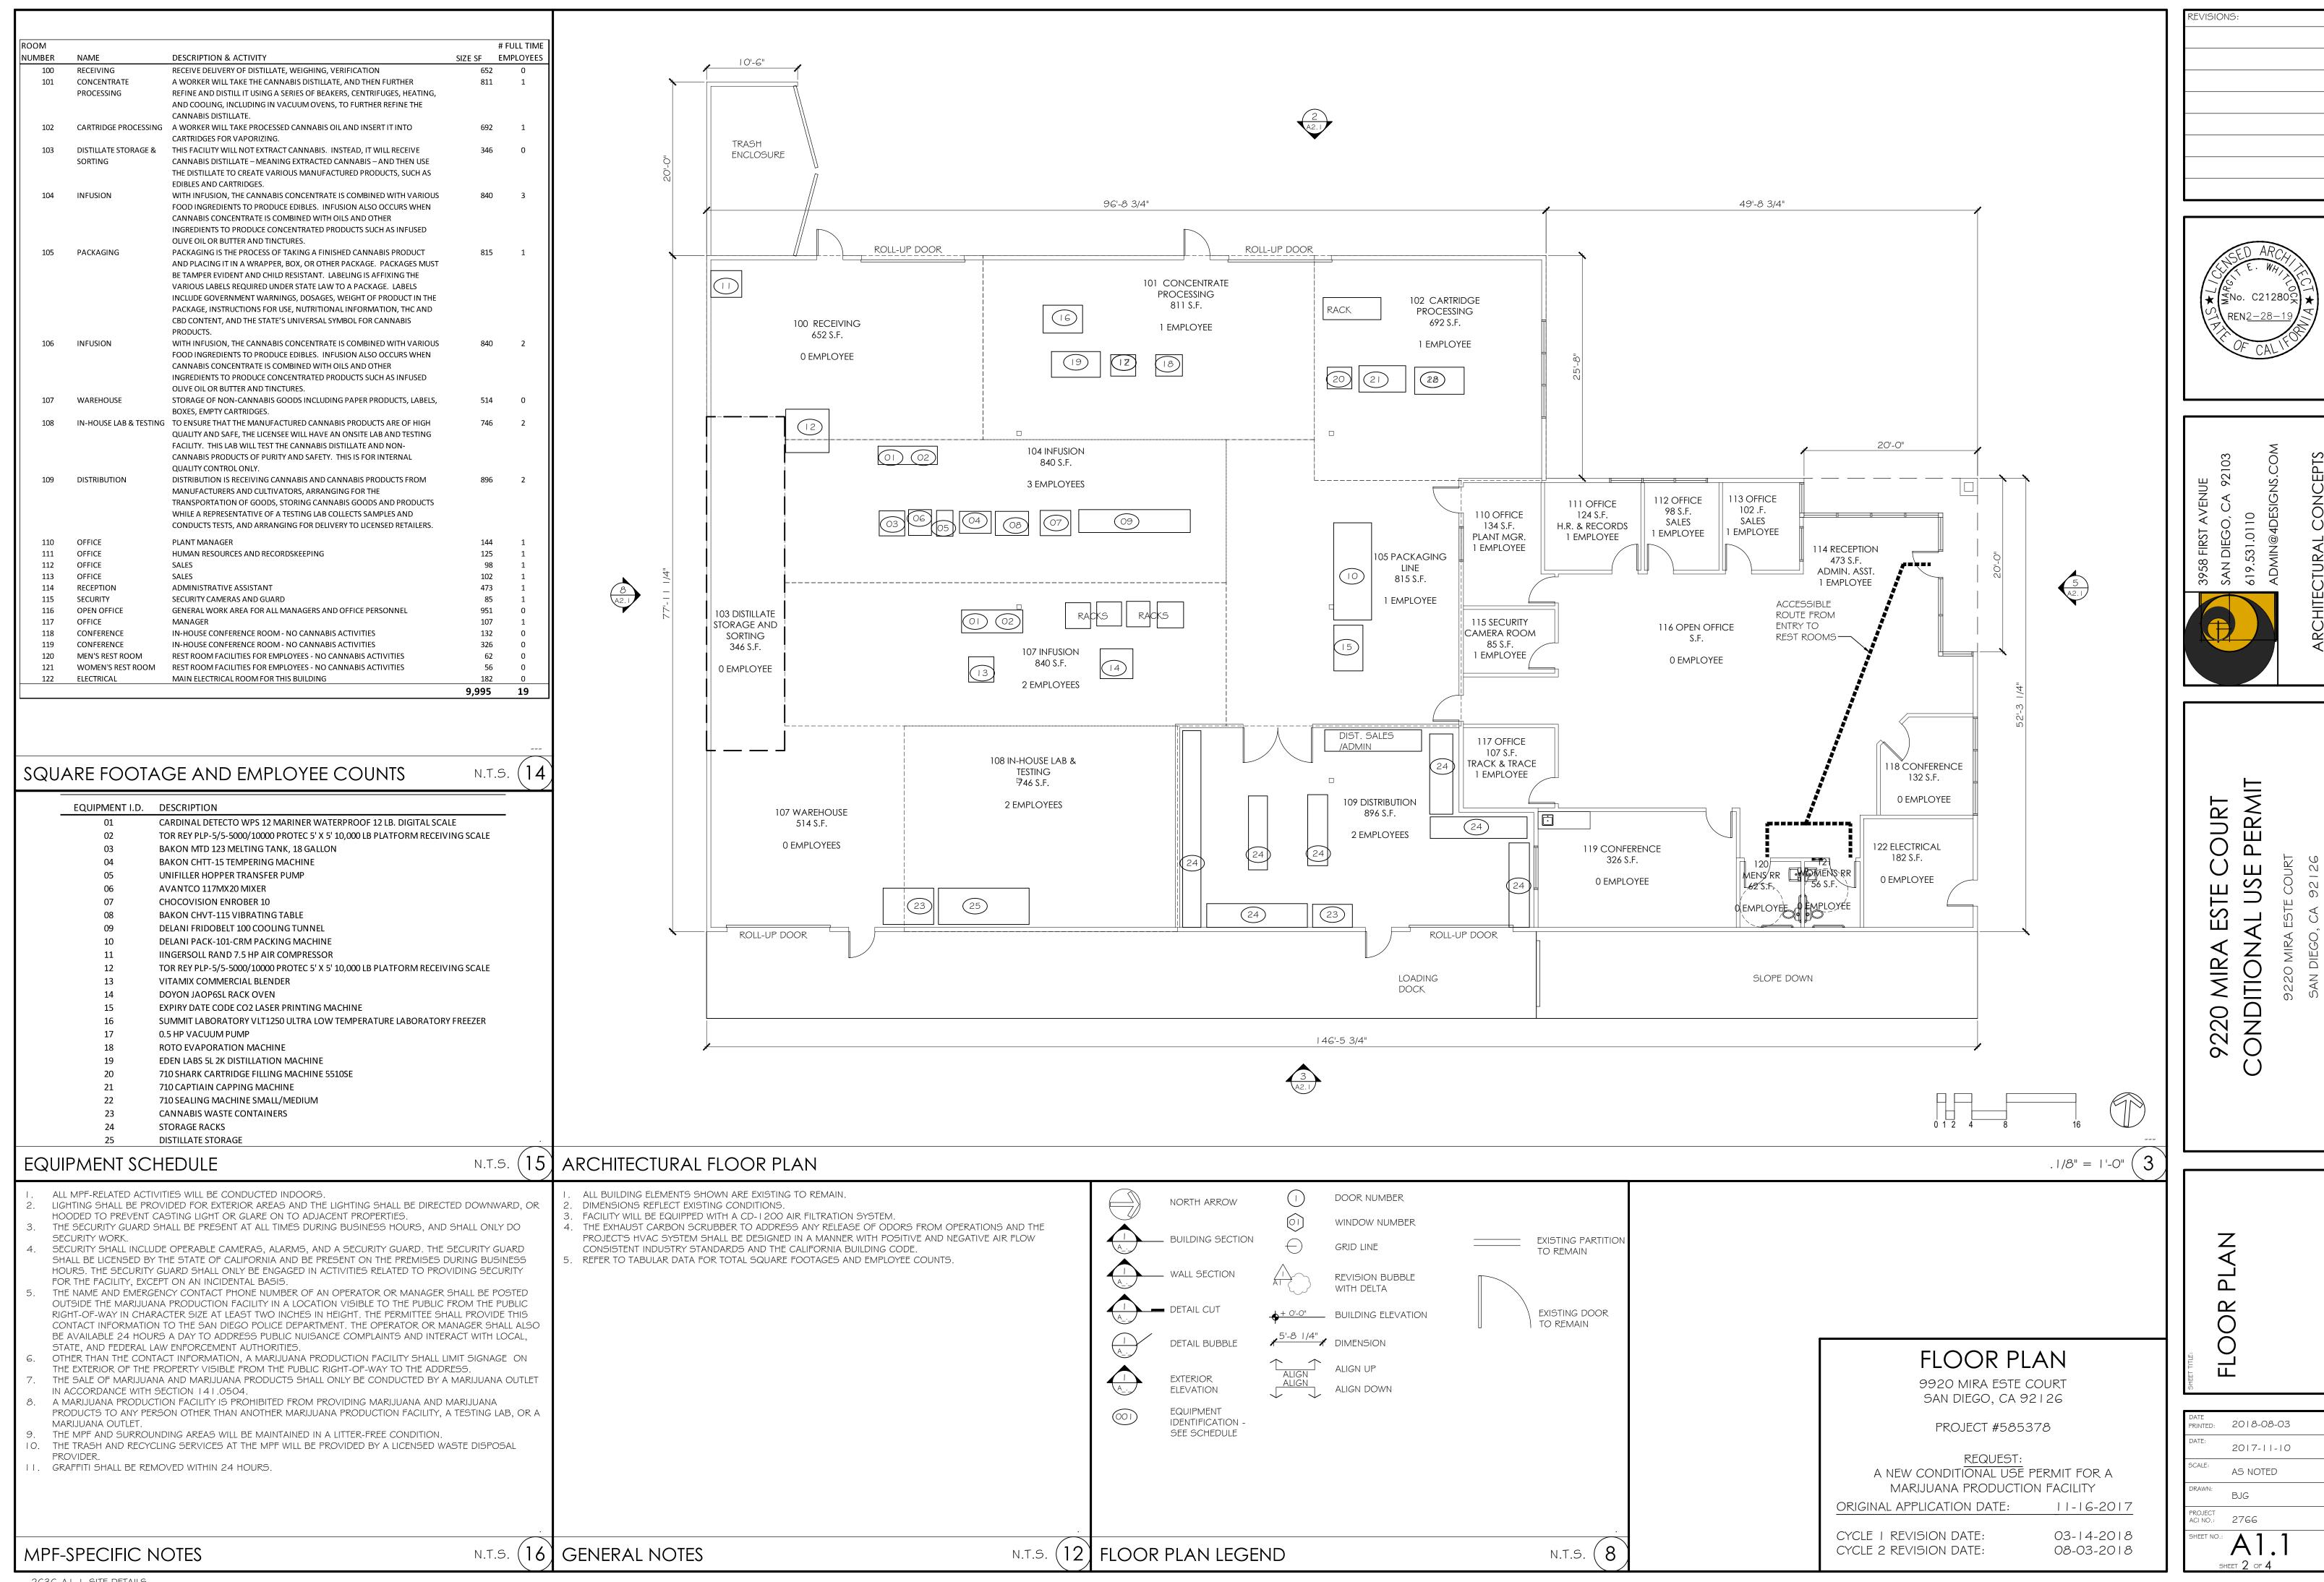

#### **Project Description:**

A Conditional Use Permit is required pursuant to <u>SDMC Section 126.0303</u> for a MPF. The project proposes a Conditional Use Permit for the operation of an MPF within the existing 10,149 square-foot, one-story building located at 9220 Mira Este Court. The MPF operations would re-purpose an existing office and warehouse facility for the processing, packaging and distribution of marijuana products. The 0.55-acre site is designated Light Industrial within the Miramar Subarea of the Mira Mesa Community Plan and subject to the IL-3-1 Zone requirements.

The project proposes interior improvements alterations that include security cameras and system, throughout and associated mechanical and electrical improvements. Other minor site improvements are proposed consistent with the City of San Diego requirements. No exterior building alterations would occur. The proposed improvements would require the Owner/Permittee to obtain a change of use/occupancy building permit consistent with all California Codes and Regulations in effect at the time of building permit, satisfactory to the Building Official. Public improvements would include reconstruction of two existing driveway, curb, gutter and sidewalk along Mira Este Court per current City Standards, satisfactory to the City Engineer.

#### The project shall include:

- a. Operation of a Marijuana Production Facility within an existing 10,149 square-foot, one-story building, located at 9220 Mira Este Court. The operation shall include the requirements consistent with the State of California statutes and California Departments of Food and Agriculture, Consumer Affairs and Public Health regulations;
- b. The Marijuana Production Facility operations include administrative space, restroom, storage, manufacturing, processing, packaging and distribution of cannabis;
- c. Off-street parking; and
- d. Public and private accessory improvements determined by the Development Services Department to be consistent with the land use and development standards for this site in accordance with the adopted community plan, the California Environmental Quality Act

#### **PLANNING/DESIGN REQUIREMENTS:**

- 18. No fewer than 20 parking spaces including 1 van accessible space, plus 2 ZE/CP spaces, 1 loading area, 2 motorcycle spaces, short term bicycle spaces and 2 long term bicycle spaces shall be provided on site as required by the Land Development Code as shown on the project's Exhibit "A". All on-site parking stalls and aisle widths shall be in compliance with requirements of the City's Land Development Code and shall not be converted and/or utilized for any other purpose, unless otherwise authorized in writing by the appropriate City decision maker in accordance with the SDMC.
- 19. A maximum of 20 employees shall be allowed on-site at any given time to correspond to the 20 provided parking spaces for the project.
- 20. All operations shall be conducted indoors within a secured structure. All equipment and storage shall be also located within a secure structure.
- 21. Lighting shall be provided to illuminate the immediate surrounding area of the facility, including parking lots and adjoining sidewalks. Lighting shall be hooded or oriented so as to deflect light away from adjacent properties.
- 22. Security shall include operable cameras, alarms, and a security guard. The security guard shall be licensed by the State of California and be present on the premises during business hours. The