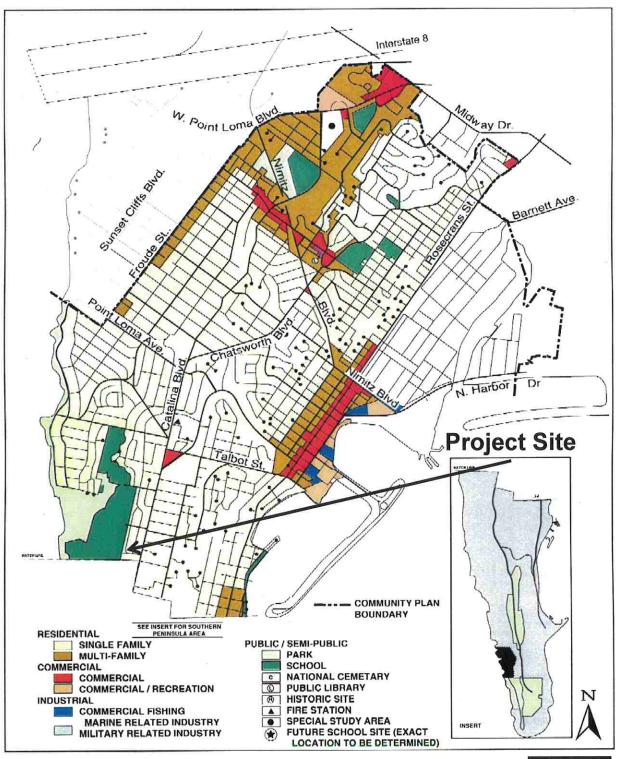

# **Project Location Map**

Metz/Lewis NDP/CDP / 3848 Garden Lane PROJECT NO. 620277

the Peninsula Community Plan Area (Attachment 1). The site is improved with a single family residence. The proposed project is in an area identified for single dwelling units with a density of 9 dwelling units per acre in the Peninsula Community Plan, and the existing single family residence is consistent with that land use designation (Attachment 2). The project is surrounded by single-family residences and Point Loma Nazarene University (Attachment 3). The existing single family is consistent with the existing General Plan designation because the existing single-family residence is within the low density range in a coastal urbanized core of the City. The project complies with all required San Diego Municipal Code (SDMC) regulations.