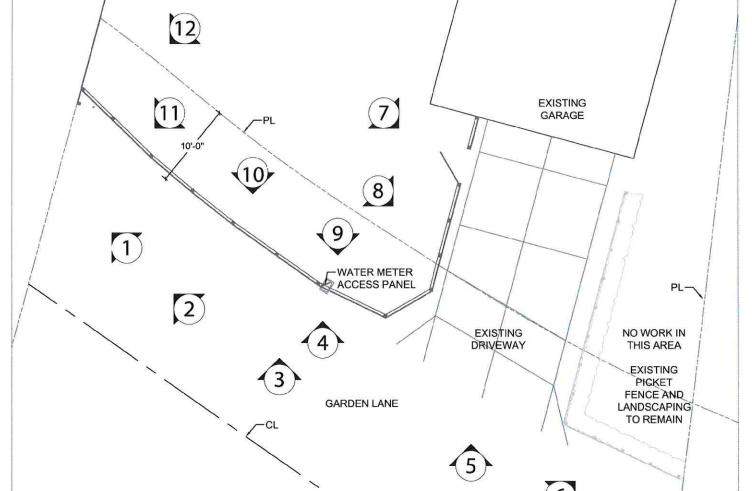

#### **BACKGROUND**

The 0.18 -acre site is located at 3848 Garden Lane in the RS-1-7 Zone, the First Public Roadway, Coastal Overlay Zone (Appealable Area), the Coastal Height Limitation Overlay Zone, Parking Impact Overlay Zone (Coastal), FAA Part 77 Notification Overlay Zone, Airport Influence Area, and

the Peninsula Community Plan Area (Attachment 1). The site is improved with a single family residence. The proposed project is in an area identified for single dwelling units with a density of 9 dwelling units per acre in the Peninsula Community Plan, and the existing single family residence is consistent with that land use designation (Attachment 2). The project is surrounded by single-family residences and Point Loma Nazarene University (Attachment 3). The existing single family is consistent with the existing General Plan designation because the existing single-family residence is within the low density range in a coastal urbanized core of the City. The project complies with all required San Diego Municipal Code (SDMC) regulations.

WHEREAS, the project site is located at is located at 3848 Garden Lane in the RS-1-7 Zone, the First Public Roadway, Coastal Overlay Zone (Appealable Area), the Coastal Height Limitation Overlay Zone, Parking Impact Overlay Zone (Coastal), Point Loma Theosophical Inst Designated Historic District, FAA Part 77 Notification Overlay Zone Airport Influence Area, and the Peninsula Community Plan Area;

This Coastal Development Permit No. 2213487 and Neighborhood Development Permit No. 2213488, is granted by the Hearing Officer of the City of San Diego to Mikki Metz and Bill Lewis, Owner/Permittee, pursuant to San Diego Municipal Code [SDMC] sections 126.0701, 126.0401 and 142.0305. The 0.18 -acre site is located at 3848 Garden Lane in the RS-1-7 Zone, the First Public Roadway, Coastal Overlay Zone (Appealable Area), the Coastal Height Limitation Overlay Zone, Parking Impact Overlay Zone (Coastal), Point Loma Theosophical Inst Designated Historic District, FAA Part 77 Notification Overlay Zone Airport Influence Area, and the Peninsula Community Plan Area. The project site is legally described as: Lot 116 of Woodland Terrace Unit No. 2, County of San Diego, Map No. 2718, Recorded on November 6, 1950.