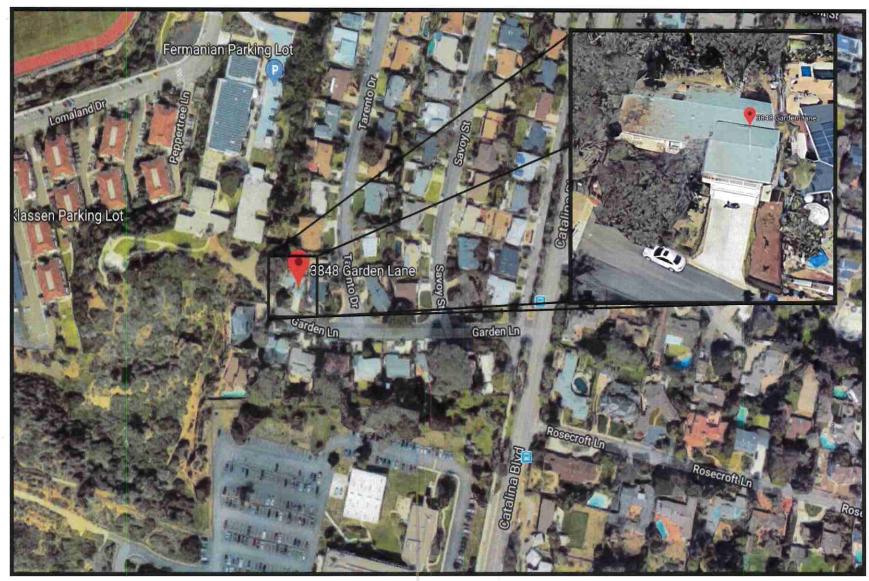

## **Land Use Map**

Metz/Lewis NDP CDP/ 3848 Garden Lane PROJECT NO. 620277

Aerial Photo

Metz/Lewis NDP/CDP/ 3848 Garden Lane
PROJECT NO. 620277

the Peninsula Community Plan Area (Attachment 1). The site is improved with a single family residence. The proposed project is in an area identified for single dwelling units with a density of 9 dwelling units per acre in the Peninsula Community Plan, and the existing single family residence is consistent with that land use designation (Attachment 2). The project is surrounded by single-family residences and Point Loma Nazarene University (Attachment 3). The existing single family is consistent with the existing General Plan designation because the existing single-family residence is within the low density range in a coastal urbanized core of the City. The project complies with all required San Diego Municipal Code (SDMC) regulations.