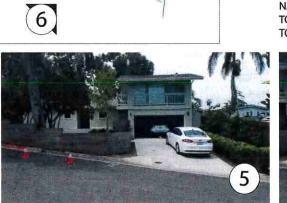

the Peninsula Community Plan Area (Attachment 1). The site is improved with a single family residence. The proposed project is in an area identified for single dwelling units with a density of 9 dwelling units per acre in the Peninsula Community Plan, and the existing single family residence is consistent with that land use designation (Attachment 2). The project is surrounded by single-family residences and Point Loma Nazarene University (Attachment 3). The existing single family is consistent with the existing General Plan designation because the existing single-family residence is within the low density range in a coastal urbanized core of the City. The project complies with all required San Diego Municipal Code (SDMC) regulations.

Single-family residential development is the primary existing land use of the immediate neighborhood. The project site is located between the nearest public road and the shoreline of a body of water, which requires Coastal Commission approval of the Coastal Development Permit. The site does not contain a physical public access way to, and is not within or adjacent to, any public recreation area. The project does not propose to encroach into any public access way to the ocean which is approximately one mile westerly of the site. The project is a private development on privately owned land. The existing single family residence will remain and is compatible with the existing land uses in the immediate neighborhood and will not constitute a disruptive element to the neighborhood and community. The permitting of the fence will not conflict with the relevant land use plans as the existing single family residence will remain and is consistent with the Peninsula Community Plan and the San Diego Municipal Code.