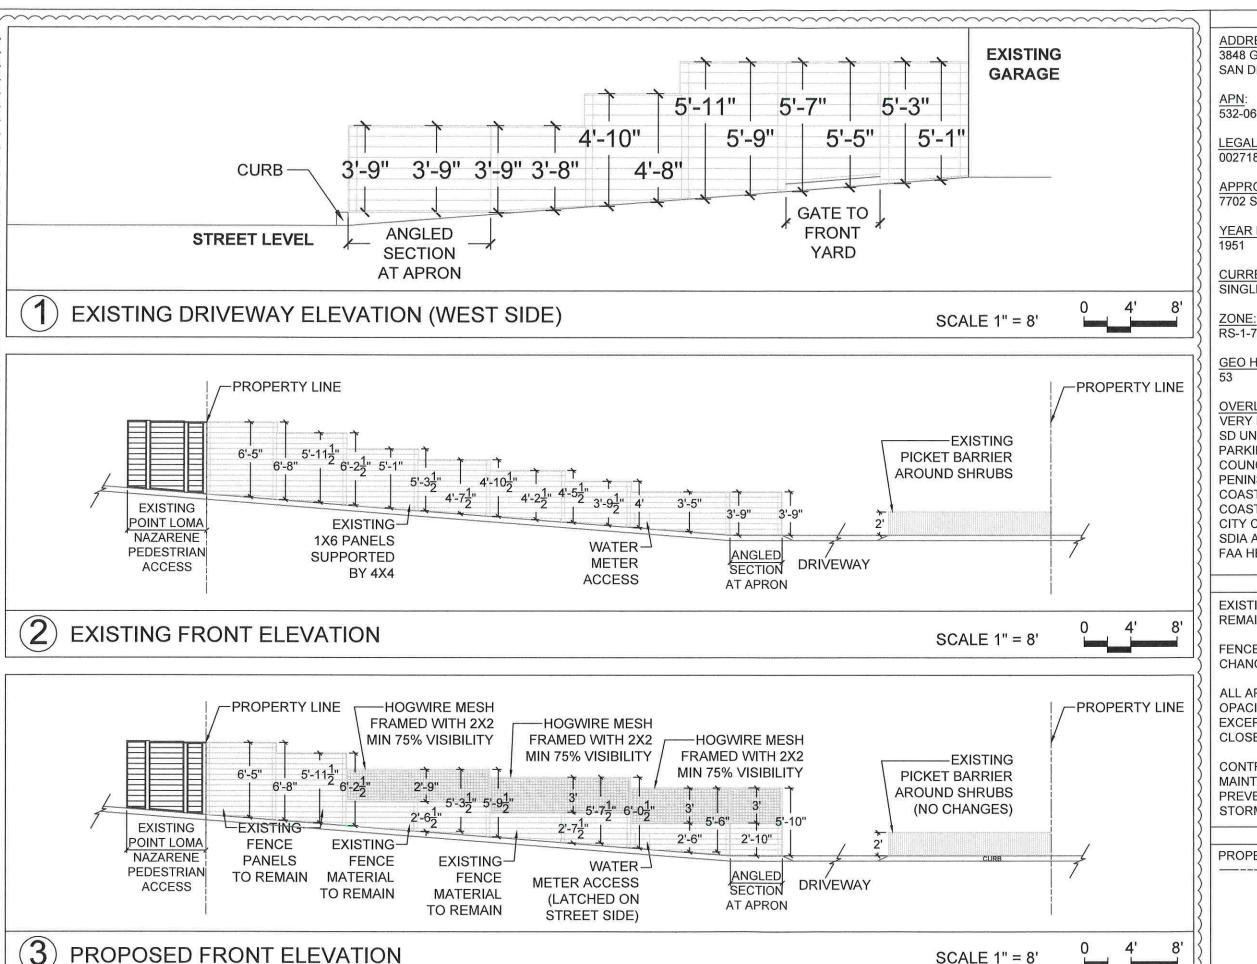

#### **SUMMARY**

<u>Issue</u>: Should the Hearing Officer approve a permit to allow portions of an existing residential fence within the public right-of-way to remain and to replace portions of an existing solid fence and picket fence with a hogwire mesh fence within the Garden Lane right-of-way?

#### DISCUSSION

The applicant is requesting the approval of a Coastal Development Permit (CDP) and a Neighborhood Development Permit per SDMC Sections 126.0702(a), 126.0404, and 142.0305 to permit portions of an existing residential fence within the public right-of-way and to replace portions of an existing solid fence and picket fence with a hogwire mesh fence. The existing dwelling unit will remain and provide housing within a low-density range in a coastal urbanized core of the City.

The project proposes to permit portions of an existing residential fence within the public right-of-way and replace portions of an existing solid fence and picket fence with a hogwire mesh fence. The Peninsula Community Plan does not identify any existing or proposed physical access way from this site to any coastal resource and there are no public access easements recorded on the title of the property. No physical access routes are identified through the property in the Peninsula Community Plan or Local Coastal Program Land Use Plan. Therefore, the proposed coastal development will not encroach upon any existing physical accessway that is legally used by the public or any proposed public access way identified in a Local Coastal Program land use plan.

The Peninsula Community Plan designates the site for single-family residential development. The General Plan, Peninsula Community Plan and Local Coastal Program designate the site for low density residential with regulations for minimum lot size and dimensional criteria. The project is only to permit portions of an existing residential fence within the public right-of-way to remain and replace portions of the existing solid fence and picket fence with a hogwire mesh fence. Single-family residential development is the primary existing land use of the immediate neighborhood. The project will not conflict with the relevant land use plans including the Peninsula Community Plan. The existing single family residence will remain in place and the alterations to the fences does not conflict with the relevant land use plans. Therefore, the proposed development is in conformity with the certified Local Coastal Program land use plan and complies with all regulations of the certified Implementation Program.

#### **NEIGHBORHOOD DEVELOPMENT PERMIT FINDINGS - SDMC SECTION 126.0404**

1. The proposed development will not adversely affect the applicable land use plan.

The project proposes to permit portions of an existing residential fence within the public right-of-way and replace portions of an existing solid fence and picket fence with a hogwire mesh fence. The Peninsula Community Plan designates the site for single-family residential development. The City of San Diego Progress Guide and General Plan, Peninsula Community Plan and Local Coastal Program designate the site for low density residential. The existing single family residence will remain. Single-family residential development is the primary existing land use of the immediate neighborhood. The permitting of the existing fence will not conflict with the relevant land use plans and will be developed in accordance with the policies of the Peninsula Community Plan. Therefore, the proposed development will not adversely affect the applicable land use plan.

Subject to the terms and conditions set forth in this Permit, permission is granted to Owner/Permittee to permit portions of an existing residential fence within the public right-of-way to remain and replace portions of the existing solid fence and picket fence with a hogwire mesh fence within the Garden Lane right-of-way, described and identified by size, dimension, quantity, type, and location on the approved exhibits [Exhibit "A"] dated June 19, 2019, on file in the Development Services Department.