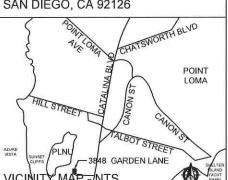

#### **BACKGROUND**

The 0.18 -acre site is located at 3848 Garden Lane in the RS-1-7 Zone, the First Public Roadway, Coastal Overlay Zone (Appealable Area), the Coastal Height Limitation Overlay Zone, Parking Impact Overlay Zone (Coastal), FAA Part 77 Notification Overlay Zone, Airport Influence Area, and

the Peninsula Community Plan Area (Attachment 1). The site is improved with a single family residence. The proposed project is in an area identified for single dwelling units with a density of 9 dwelling units per acre in the Peninsula Community Plan, and the existing single family residence is consistent with that land use designation (Attachment 2). The project is surrounded by single-family residences and Point Loma Nazarene University (Attachment 3). The existing single family is consistent with the existing General Plan designation because the existing single-family residence is within the low density range in a coastal urbanized core of the City. The project complies with all required San Diego Municipal Code (SDMC) regulations.

# **Project Location Map**

Metz/Lewis NDP/CDP / 3848 Garden Lane PROJECT NO. 620277