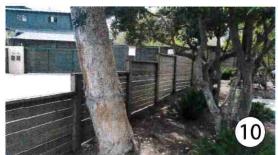

#### DISCUSSION

The applicant is requesting the approval of a Coastal Development Permit (CDP) and a Neighborhood Development Permit per SDMC Sections 126.0702(a), 126.0404, and 142.0305 to permit portions of an existing residential fence within the public right-of-way and to replace portions of an existing solid fence and picket fence with a hogwire mesh fence. The existing dwelling unit will remain and provide housing within a low-density range in a coastal urbanized core of the City.

Subject to the terms and conditions set forth in this Permit, permission is granted to Owner/Permittee to permit portions of an existing residential fence within the public right-of-way to remain and replace portions of the existing solid fence and picket fence with a hogwire mesh fence within the Garden Lane right-of-way, described and identified by size, dimension, quantity, type, and location on the approved exhibits [Exhibit "A"] dated June 19, 2019, on file in the Development Services Department.