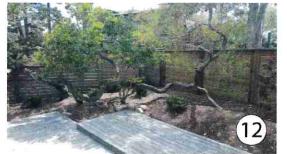

#### DISCUSSION

The applicant is requesting the approval of a Coastal Development Permit (CDP) and a Neighborhood Development Permit per SDMC Sections 126.0702(a), 126.0404, and 142.0305 to permit portions of an existing residential fence within the public right-of-way and to replace portions of an existing solid fence and picket fence with a hogwire mesh fence. The existing dwelling unit will remain and provide housing within a low-density range in a coastal urbanized core of the City.

Subject to the terms and conditions set forth in this Permit, permission is granted to Owner/Permittee to permit portions of an existing residential fence within the public right-of-way to remain and replace portions of the existing solid fence and picket fence with a hogwire mesh fence within the Garden Lane right-of-way, described and identified by size, dimension, quantity, type, and location on the approved exhibits [Exhibit "A"] dated June 19, 2019, on file in the Development Services Department.