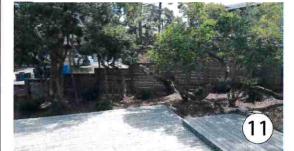

#### DISCUSSION

The applicant is requesting the approval of a Coastal Development Permit (CDP) and a Neighborhood Development Permit per SDMC Sections 126.0702(a), 126.0404, and 142.0305 to permit portions of an existing residential fence within the public right-of-way and to replace portions of an existing solid fence and picket fence with a hogwire mesh fence. The existing dwelling unit will remain and provide housing within a low-density range in a coastal urbanized core of the City.

Subject to the terms and conditions set forth in this Permit, permission is granted to Owner/Permittee to permit portions of an existing residential fence within the public right-of-way to remain and replace portions of the existing solid fence and picket fence with a hogwire mesh fence within the Garden Lane right-of-way, described and identified by size, dimension, quantity, type, and location on the approved exhibits [Exhibit "A"] dated June 19, 2019, on file in the Development Services Department.