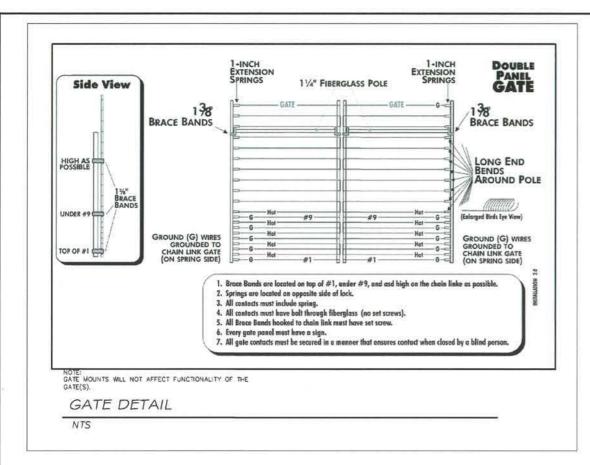

There is an eight-foot tall, non-electrified perimeter fence located between the property line and the 10-foot tall electric fence, with a minimum 12-inch separate between the two fences. This combination of two fences prevents anyone outside of the property from contacting the electric fence without first scaling the non-electrified fence. In addition, the project is conditioned to provide electric fence warning signage every 60 linear feet to warn individuals coming near the fence, in excess of the 100-linear-foot requirement described in SDMC Section 142.0360.

There is an eight-foot tall non-electrified perimeter fence located between the property line and the 10-foot tall electric fence, with a minimum 12-inch separate between the two fences. This combination of two fences prevents anyone outside of the property from contacting the electric fence without first scaling the non-electrified fence. In addition, the project is conditioned to provide electric fence warning signage every 60 linear feet to warn individuals coming near the fence.