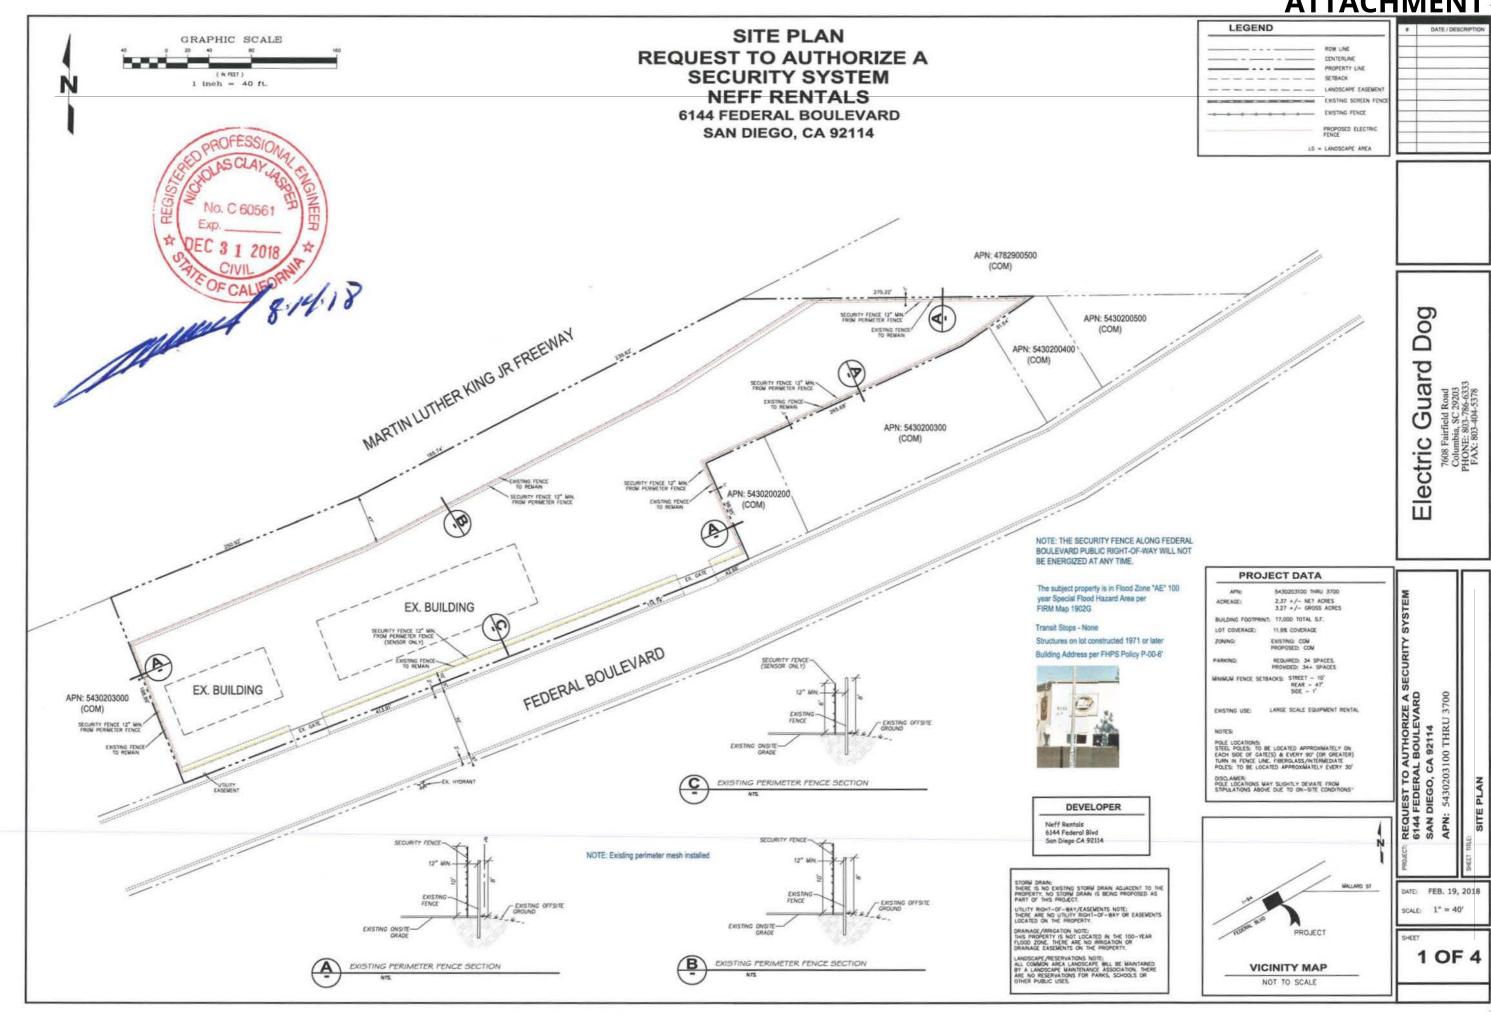

### **BACKGROUND**

The 3.27-acre site is located at 6144 Federal Boulevard, and is developed with an existing equipment rental establishment, operating as "United Rentals", a light- and heavy-duty equipment and tool rental facility. The site is developed with two metal structures, including one fully-enclosed warehouse and one open-sided storage structure, with access provided from two driveways on the north side of Federal Boulevard. The site is located in the CO-2-1 Zone, which is a Commercial-Office zone that prohibits residential development. The Encanto Neighborhoods Community Plan designates the site for Community Commercial uses with residential development prohibited. The site is bordered by State Route (SR) 94 to the north, existing commercial and light industrial uses to the east and west and single-family residential development to the south on the opposite side of Federal Boulevard. The irregular "L" shaped site is generally level with onsite elevations ranging from 270 to 285 feet above mean sea level. The City of Lemon Grove border is located just north of the project site.

The applicant has requested the approval of a Variance per SDMC Section 126.0802 to allow electrification of the existing fence in the CO-2-1 zone, approximately 100 feet from residentially-zoned property to the south, across Federal Boulevard. Staff is supportive of the Variance as there are special circumstances applying to the premises in that the longest frontage (626.28 linear feet) of the irregular, "L" shaped site is adjacent to SR-94. Due to the "L" shaped site configuration, 338.32 linear feet of the southern property line is separated from the Federal Boulevard frontage by another parcel and commercial development. Therefore, a large portion of the equipment storage yard is located behind existing development and is not visible from Federal Boulevard, reducing site security.

Of the 22 commercial other lots located between Federal Boulevard and SR-94 within the City of San Diego, 21 are rectangular, allowing for greater site security due to their increased visibility from the street. The project site configuration, including over 1,300 linear feet of perimeter to be secured, creates security challenges and provides greater opportunity for trespassing, vandalism and theft due to decreased visibility from the street, exposure to transient activity and ease of access from SR-94. The site is located approximately 800 feet east of the SR-94 westbound onramp, further increasing opportunities for theft. These circumstances deprive the applicant of reasonable use of the property in that providing security for their large inventory of rental equipment stored outdoors is challenged by vulnerability to theft and vandalism due to the configuration of the site and its proximity to SR-94.

The requested variance would not be detrimental to the public health, safety. The portion of fence located adjacent to the Federal Boulevard public right-of-way, closest to the residentially-zoned properties, would not be energized. Only the fence sections located next to the adjacent commercial/industrial developments and the SR-94 frontage would be energized. Additionally, the Federal Boulevard right-of-way is 70 feet wide with four travel lanes and a turning lane, providing a physical buffer between the electrified fence and adjacent residential properties.

There is an eight-foot tall, non-electrified perimeter fence located between the property line and the 10-foot tall electric fence, with a minimum 12-inch separate between the two fences. This combination of two fences prevents anyone outside of the property from contacting the electric fence without first scaling the non-electrified fence. In addition, the project is conditioned to provide electric fence warning signage every 60 linear feet to warn individuals coming near the fence, in excess of the 100-linear-foot requirement described in SDMC Section 142.0360.