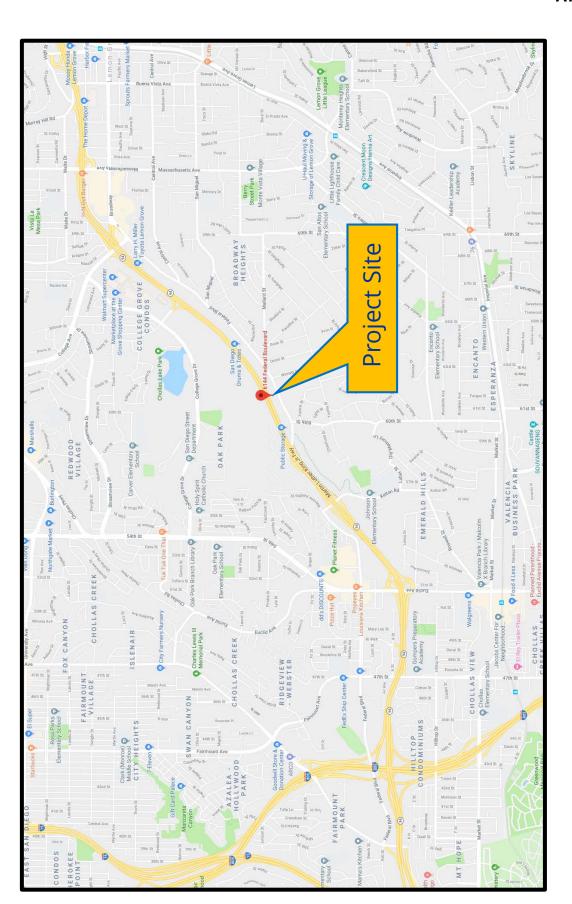

### **BACKGROUND**

The 3.27-acre site is located at 6144 Federal Boulevard, and is developed with an existing equipment rental establishment, operating as "United Rentals", a light- and heavy-duty equipment and tool rental facility. The site is developed with two metal structures, including one fully-enclosed warehouse and one open-sided storage structure, with access provided from two driveways on the north side of Federal Boulevard. The site is located in the CO-2-1 Zone, which is a Commercial-Office zone that prohibits residential development. The Encanto Neighborhoods Community Plan designates the site for Community Commercial uses with residential development prohibited. The site is bordered by State Route (SR) 94 to the north, existing commercial and light industrial uses to the east and west and single-family residential development to the south on the opposite side of Federal Boulevard. The irregular "L" shaped site is generally level with onsite elevations ranging from 270 to 285 feet above mean sea level. The City of Lemon Grove border is located just north of the project site.