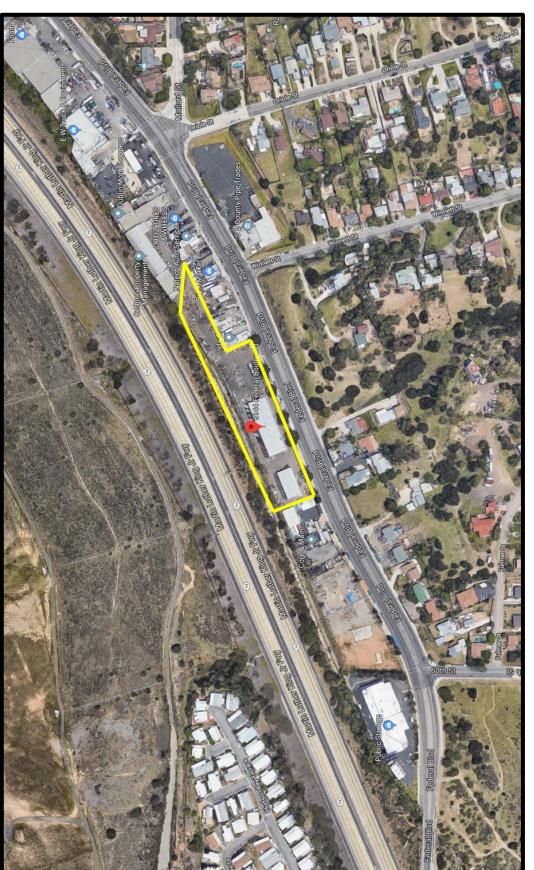

### **BACKGROUND**

The 3.27-acre site is located at 6144 Federal Boulevard, and is developed with an existing equipment rental establishment, operating as "United Rentals", a light- and heavy-duty equipment and tool rental facility. The site is developed with two metal structures, including one fully-enclosed warehouse and one open-sided storage structure, with access provided from two driveways on the north side of Federal Boulevard. The site is located in the CO-2-1 Zone, which is a Commercial-Office zone that prohibits residential development. The Encanto Neighborhoods Community Plan designates the site for Community Commercial uses with residential development prohibited. The site is bordered by State Route (SR) 94 to the north, existing commercial and light industrial uses to the east and west and single-family residential development to the south on the opposite side of Federal Boulevard. The irregular "L" shaped site is generally level with onsite elevations ranging from 270 to 285 feet above mean sea level. The City of Lemon Grove border is located just north of the project site.

The applicant has requested the approval of a Variance per SDMC Section 126.0802 to allow electrification of the existing fence in the CO-2-1 zone, approximately 100 feet from residentially-zoned property to the south, across Federal Boulevard. Staff is supportive of the Variance as there are special circumstances applying to the premises in that the longest frontage (626.28 linear feet) of the irregular, "L" shaped site is adjacent to SR-94. Due to the "L" shaped site configuration, 338.32 linear feet of the southern property line is separated from the Federal Boulevard frontage by another parcel and commercial development. Therefore, a large portion of the equipment storage yard is located behind existing development and is not visible from Federal Boulevard, reducing site security.

Of the 22 commercial other lots located between Federal Boulevard and SR-94 within the City of San Diego, 21 are rectangular, allowing for greater site security due to their increased visibility from the street. The project site configuration, including over 1,300 linear feet of perimeter to be secured, creates security challenges and provides greater opportunity for trespassing, vandalism and theft due to decreased visibility from the street, exposure to transient activity and ease of access from SR-94. The site is located approximately 800 feet east of the SR-94 westbound onramp, further increasing opportunities for theft. These circumstances deprive the applicant of reasonable use of the property in that providing security for their large inventory of rental equipment stored outdoors is challenged by vulnerability to theft and vandalism due to the configuration of the site and its proximity to SR-94.