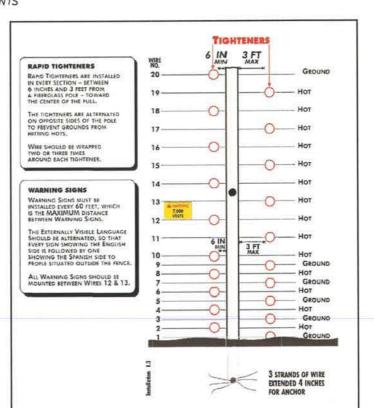

There is an eight-foot tall, non-electrified perimeter fence located between the property line and the 10-foot tall electric fence, with a minimum 12-inch separate between the two fences. This combination of two fences prevents anyone outside of the property from contacting the electric fence without first scaling the non-electrified fence. In addition, the project is conditioned to provide electric fence warning signage every 60 linear feet to warn individuals coming near the fence, in excess of the 100-linear-foot requirement described in SDMC Section 142.0360.

**ALARMED AND MONITORED ALARMADO Y SUPERVISADO** 

BOTH ENGLISH AND SPANISH VERSION OF THE "WARNING SIGN" WILL BE PLACED EVERY 60 FEET MAXIMUM...

EXAMPLE WARNING SIGNS

NTS

Dog Electric Guard

QUEST TO AUTHORIZE A SE 4 FEDERAL BOULEVARD N DIEGO, CA 92114 N: 5430203100 THRU 3700