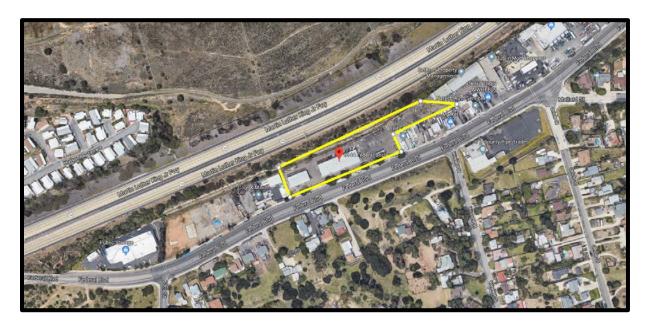

### **BACKGROUND**

The 3.27-acre site is located at 6144 Federal Boulevard, and is developed with an existing equipment rental establishment, operating as "United Rentals", a light- and heavy-duty equipment and tool rental facility. The site is developed with two metal structures, including one fully-enclosed warehouse and one open-sided storage structure, with access provided from two driveways on the north side of Federal Boulevard. The site is located in the CO-2-1 Zone, which is a Commercial-Office zone that prohibits residential development. The Encanto Neighborhoods Community Plan designates the site for Community Commercial uses with residential development prohibited. The site is bordered by State Route (SR) 94 to the north, existing commercial and light industrial uses to the east and west and single-family residential development to the south on the opposite side of Federal Boulevard. The irregular "L" shaped site is generally level with onsite elevations ranging from 270 to 285 feet above mean sea level. The City of Lemon Grove border is located just north of the project site.

The applicant has requested the approval of a Variance per SDMC Section 126.0802 to allow electrification of the existing fence in the CO-2-1 zone, approximately 100 feet from residentially-zoned property to the south, across Federal Boulevard. Staff is supportive of the Variance as there are special circumstances applying to the premises in that the longest frontage (626.28 linear feet) of the irregular, "L" shaped site is adjacent to SR-94. Due to the "L" shaped site configuration, 338.32 linear feet of the southern property line is separated from the Federal Boulevard frontage by another parcel and commercial development. Therefore, a large portion of the equipment storage yard is located behind existing development and is not visible from Federal Boulevard, reducing site security.

Of the 22 commercial other lots located between Federal Boulevard and SR-94 within the City of San Diego, 21 are rectangular, allowing for greater site security due to their increased visibility from the street. The project site configuration, including over 1,300 linear feet of perimeter to be secured, creates security challenges and provides greater opportunity for trespassing, vandalism and theft due to decreased visibility from the street, exposure to transient activity and ease of access from SR-94. The site is located approximately 800 feet east of the SR-94 westbound onramp, further increasing opportunities for theft. These circumstances deprive the applicant of reasonable use of the property in that providing security for their large inventory of rental equipment stored outdoors is challenged by vulnerability to theft and vandalism due to the configuration of the site and its proximity to SR-94.