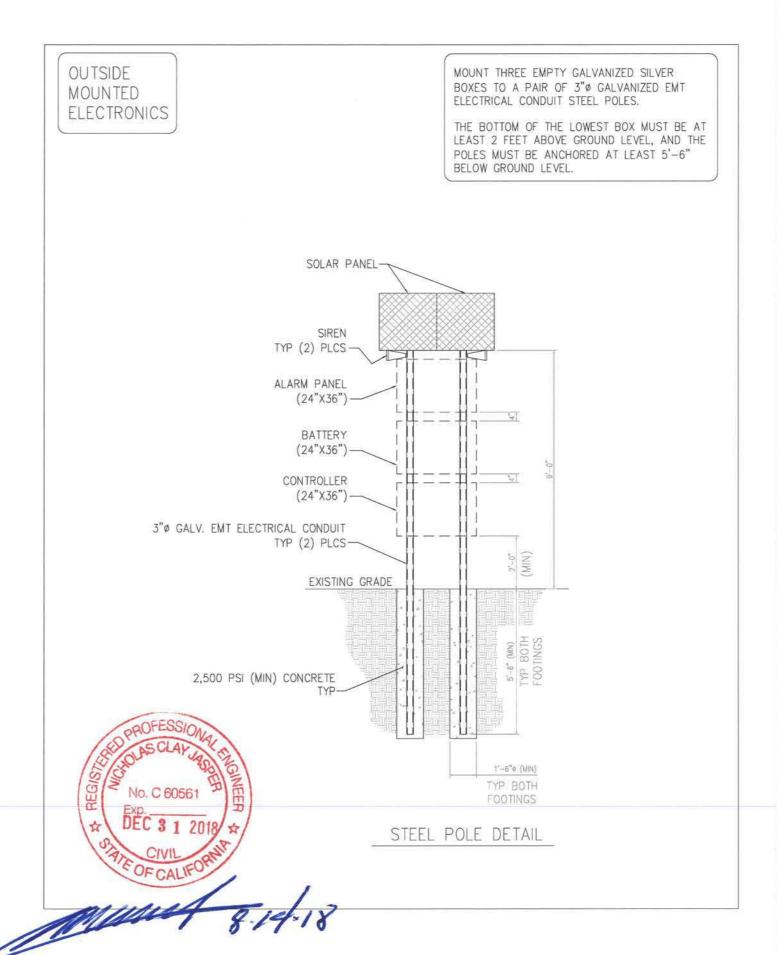

### FIBERGLASS POLE DETAIL

NTS

No. C 60561

DEC 3 1 2018

WIRE CONNECTIONS

NTS

4" DIA. (MIN.) SCH. 40 -STEEL POLE. Fy=35 ksi PER ASTM A252, GRADE 2 WITH CAP WIRES PER INSTALLATION -INSTRUCTIONS (TYP.) EXISTING GRADE 2,500 PSI MIN. -CONCRETE NOTE: DURING CONSTRUCTION, STEEL POLE WILL BE SUPPORTED EXTERNALLY TO ASSURE 2" MIN. SPACING FROM BOTTOM OF FOOTING. 15" MIN. STEEL POLE DETAIL NTS