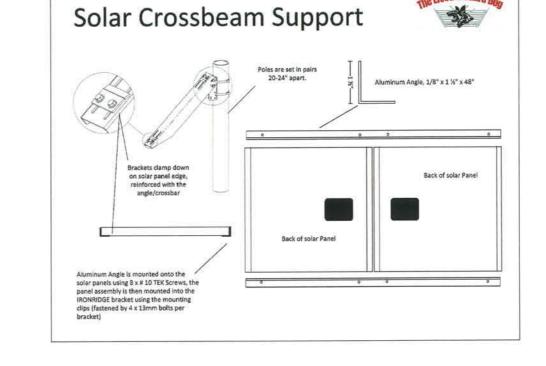

DATE: JAN. 24, 2015

SCALE: N/A

2 OF 4

Electric Guard Dog

REQUEST TO AUTHORIZE A SECURITY SYSTEM 6144 FEDERAL BOULEVARD SAN DIEGO, CA 92114
APN: 5430203100 THRU 3700

DATE: JAN. 24, 2015 SCALE: N/A

3 OF 4

3 | Universal Single-Arm Side-of-Pole Mount UNI-SA/26.0 Installation Guide

IronRidge 8 1495 Zophyr Ave 8 Hayward, CA 94544 8 (800) 227-9523 8 www.IronRidge.com

Dog Electric Guard

REQUEST TO AUTHORIZE A SECURITY SYSTEM 6144 FEDERAL BOULEVARD SAN DIEGO, CA 92114

DATE: JAN. 24, 2015 SCALE: N/A