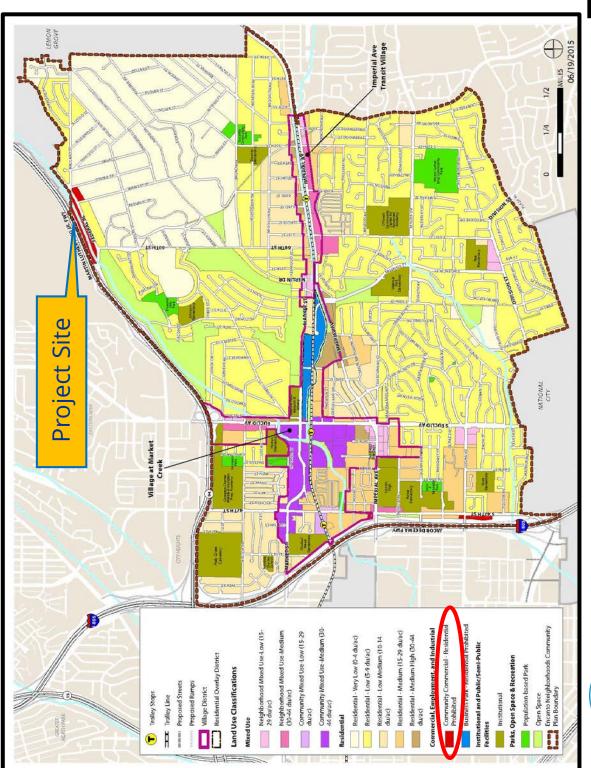

### **BACKGROUND**

The 3.27-acre site is located at 6144 Federal Boulevard, and is developed with an existing equipment rental establishment, operating as "United Rentals", a light- and heavy-duty equipment and tool rental facility. The site is developed with two metal structures, including one fully-enclosed warehouse and one open-sided storage structure, with access provided from two driveways on the north side of Federal Boulevard. The site is located in the CO-2-1 Zone, which is a Commercial-Office zone that prohibits residential development. The Encanto Neighborhoods Community Plan designates the site for Community Commercial uses with residential development prohibited. The site is bordered by State Route (SR) 94 to the north, existing commercial and light industrial uses to the east and west and single-family residential development to the south on the opposite side of Federal Boulevard. The irregular "L" shaped site is generally level with onsite elevations ranging from 270 to 285 feet above mean sea level. The City of Lemon Grove border is located just north of the project site.

### Community Plan Analysis

The existing equipment rental establishment complies with the Encanto Neighborhoods Community Plan land use designation of Community Commercial with residential development prohibited. Although the Community Plan does not specifically address electric fences, the project would further several policies of the plan, including Community Plan Land Use Policy No. P-LU-43 "Improve access, visibility, and site conditions along Federal Boulevard to improve the attractiveness of this corridor for warehouse, distribution, and light industrial businesses". Approval of the variance to allow an electric fence would increase the attractiveness of the site by allowing proper security of the facility and equipment stored onsite, ensuring the long-term viability of the site for similar commercial uses. The project would also further Community Plan Urban Design Policy No. P-UD-62 "Buildings and grounds that "self-police" so that residents may participate in its security".

The existing equipment rental establishment complies with the Encanto Neighborhoods Community Plan land use designation of Community Commercial with residential development prohibited. Although the Community Plan does not specifically address electric fences, the project would further several policies of the plan, including Community Plan Land Use Policy No. P-LU-43 "Improve access, visibility, and site conditions along Federal Boulevard to improve the attractiveness of this corridor for warehouse, distribution, and light industrial businesses". Approval of the variance to allow an electric fence would increase the attractiveness of the site by allowing proper security of the facility and equipment stored onsite, ensuring the long-term viability of the site for similar commercial uses. The project would also further Community Plan Urban Design Policy No. P-UD-62 "Buildings and grounds that "self-police" so that residents may participate in its security".

The existing equipment rental establishment complies with the Encanto Neighborhoods Community Plan land use designation of Community Commercial with residential development prohibited. Although the Community Plan does not specifically address electric fences, the project would further several policies of the plan, including Community Plan Land Use Policy No. P-LU-43 "Improve access, visibility, and site conditions along Federal Boulevard to improve the attractiveness of this corridor for warehouse, distribution, and light industrial businesses". Approval of the variance to allow an electric fence would increase the attractiveness of the site by allowing proper security of the facility and equipment stored onsite, ensuring the long-term viability of the site for similar commercial uses.