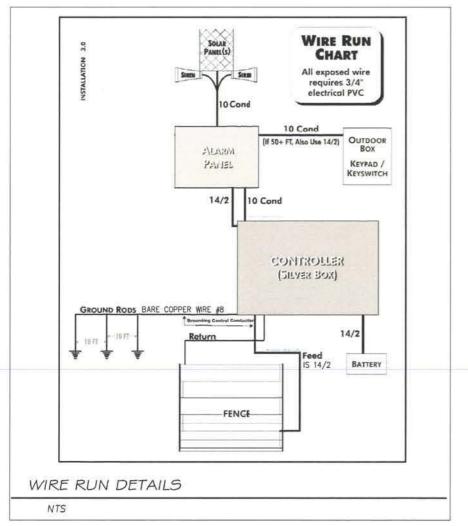

### FIBERGLASS POLE DETAIL

NTS

No. C 60561

DEC 3 1 2018

WIRE CONNECTIONS

NTS

4" DIA. (MIN.) SCH. 40 -STEEL POLE. Fy=35 ksi PER ASTM A252, GRADE 2 WITH CAP WIRES PER INSTALLATION -INSTRUCTIONS (TYP.) EXISTING GRADE 2,500 PSI MIN. -CONCRETE NOTE: DURING CONSTRUCTION, STEEL POLE WILL BE SUPPORTED EXTERNALLY TO ASSURE 2" MIN. SPACING FROM BOTTOM OF FOOTING. 15" MIN. STEEL POLE DETAIL NTS