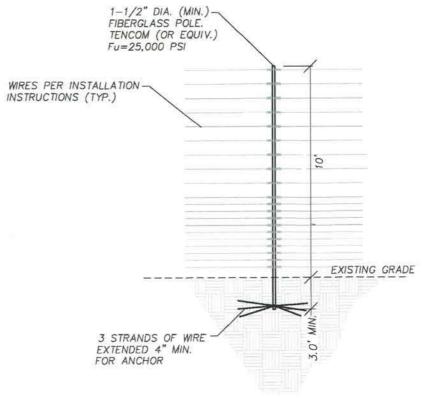

### FIBERGLASS POLE DETAIL

NTS

No. C 60561

DEC 3 1 2018

WIRE CONNECTIONS

NTS

4" DIA. (MIN.) SCH. 40 -STEEL POLE. Fy=35 ksi PER ASTM A252, GRADE 2 WITH CAP WIRES PER INSTALLATION -INSTRUCTIONS (TYP.) EXISTING GRADE 2,500 PSI MIN. -CONCRETE NOTE: DURING CONSTRUCTION, STEEL POLE WILL BE SUPPORTED EXTERNALLY TO ASSURE 2" MIN. SPACING FROM BOTTOM OF FOOTING. 15" MIN. STEEL POLE DETAIL NTS