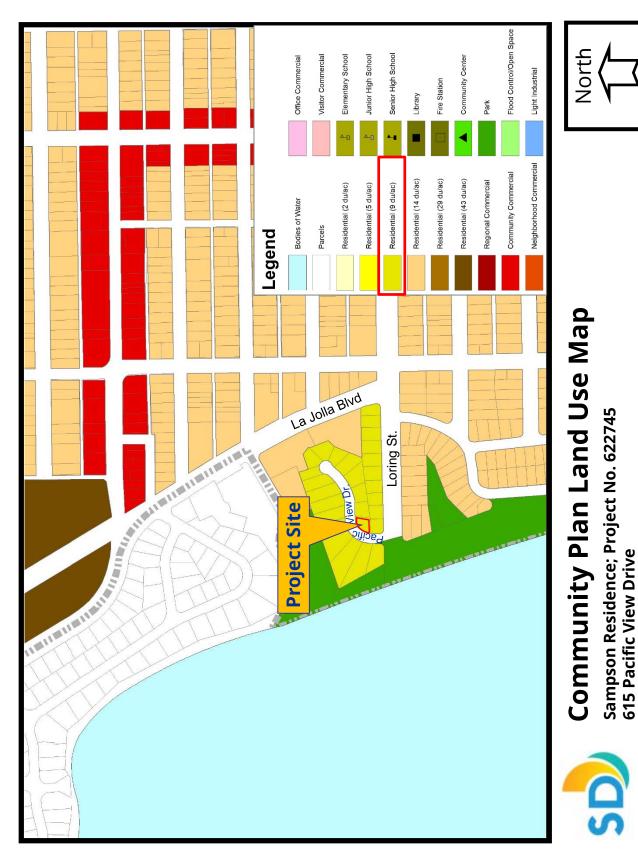

### BACKGROUND

The 0.12-acre site is located at 615 Pacific View Drive (Attachment 1), in the Residential (RS-1-7) Zone, Coastal (Appealable), Coastal Height Limitation, First Public Roadway, Geologic Hazard (52), Parking (Beach and Coastal), Residential Tandem Parking, Transit Priority Area, and Transit Area Overlay Zones within the Pacific Beach Community Plan & Local Coastal Program Land Use Plan (Community Plan) area. The Community Plan land use designation for the site is Residential (6-9 dwelling units per acre) (Attachment 2) and is implemented by the Residential (RS-1-7) Zone. The single dwelling unit on the 0.12-acre site is consistent with the land use designation and zone. The site is currently Page 2