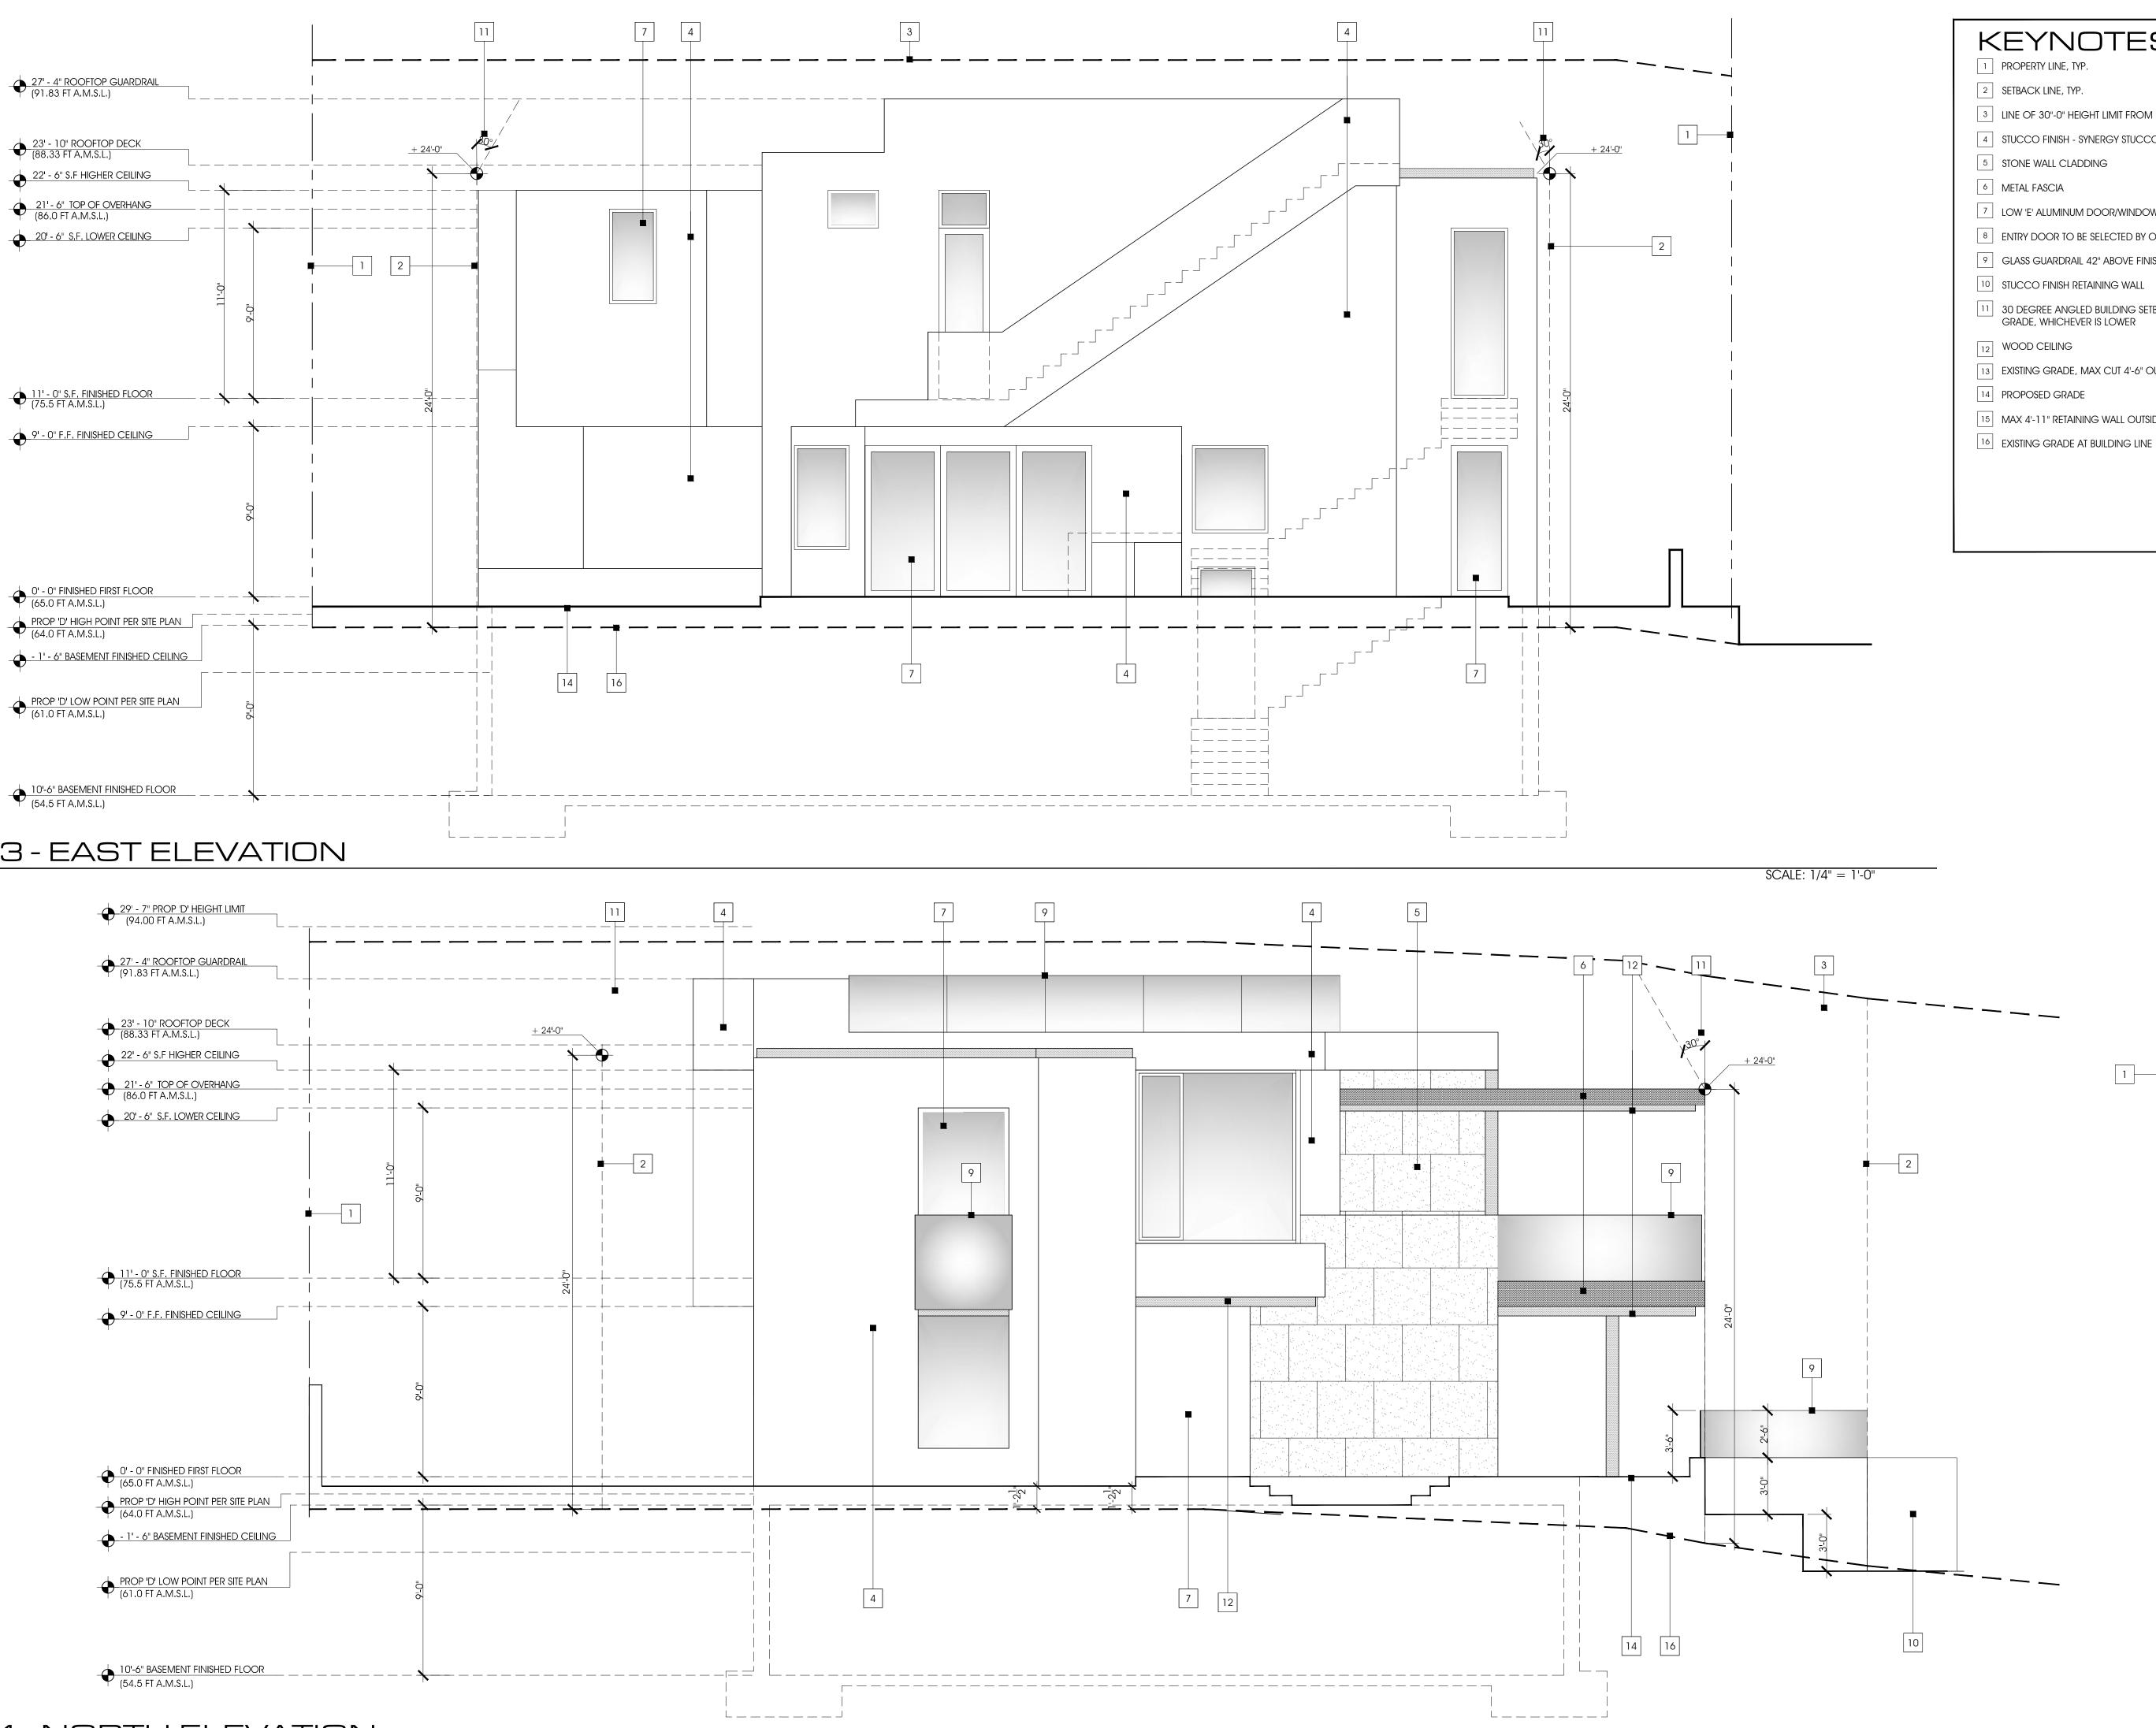

### Project Description

The proposed development is a two-story 3,008 square-foot dwelling unit over basement level garage. The subterranean basement level consists of three-parking spaces, storage, laundry, elevator, and half bathroom. The ground floor includes three-bedrooms, three-bathrooms, family room, and covered patios. The second floor is proposed to include kitchen, living room, dining room, master bedroom with full bathroom, powder room, and covered deck. The roof includes a deck accessible from each floor via an external staircase. The exterior will include pool, landscape, hardscape, retaining walls and storm water improvements.

Pacific View Drive at this location is not identified in the Community Plan as a physical accessway, view corridor, view shed, or scenic overlook. The site does not contain a public physical accessway the shore, however, public access points are available 148 feet to the southeast at the intersection of Pacific View Drive and Loring Street as well as 356 feet north at Tourmaline Park. The site has an elevation of approximately 61.0 feet Mean Sea Level (MSL) at the southwest rising to 63.5 feet MSL at the east and the site is not located within the 100-year floodplain. The proposed height of 29.6 feet is below the Coastal Height Limitation Overlay Zone maximum height of 30-feet. The structure height will not impact any protected views as identified in the Community Plan. The site is not within, or adjacent to, the Multiple Species Conservation Program/Multi-Habitat Planning Area and does not contain any other type of Environmental Sensitive Lands as defined in SDMC Section 113.0103.

The Community Plan's Residential Policy recommends that new residential structures are designed to maintain public views of the beaches and bay. The proposed dwelling unit is in a coastal contemporary style with multiple planes of vertical and horizontal articulation and stepped back portions of the second floor, reducing the overall bulk and scale of the project and maintaining public views through observance of structural height and observed setbacks. The dwelling unit will observe an established front setback of 10 feet, side setbacks of 4.7 feet and 8.2 feet, and a rear setback of 7.8 feet in conformance with the Residential (RS-1-7) zone.

The proposed height of 29.6 feet is below the Coastal Height Limitation Overlay Zone maximum height of 30-feet. The dwelling unit will observe an established front setback of 10 feet, side setbacks of 4.7 feet and 8.2 feet, and a rear setback of 7.8 feet in conformance with the Residential (RS-1-7) zone. Additionally, the development provides multiple planes of articulation and stepped back portions of the second floor to lessen the bulk and scale of the project.

The Community Plan's Residential Policy recommends that new residential structures are designed to maintain public views of the beaches and bay. The project conforms to the residential policy and protects public views through observance of the structural height limit and observed setbacks. The proposed height is 29.6 feet, below the Coastal Height Limitation Overlay Zone maximum height of 30-feet. The dwelling unit will observe an established front setback of 10 feet, side setbacks of 4.7 feet and 8.2 feet, and a rear setback of 7.8 feet in conformance with the Residential (RS-1-7) zone. Additionally, the development will observe the angled setbacks for interior yards, provide multiple planes of articulation, as well as stepped back portions of the second floor to lessen the bulk and scale of the project.