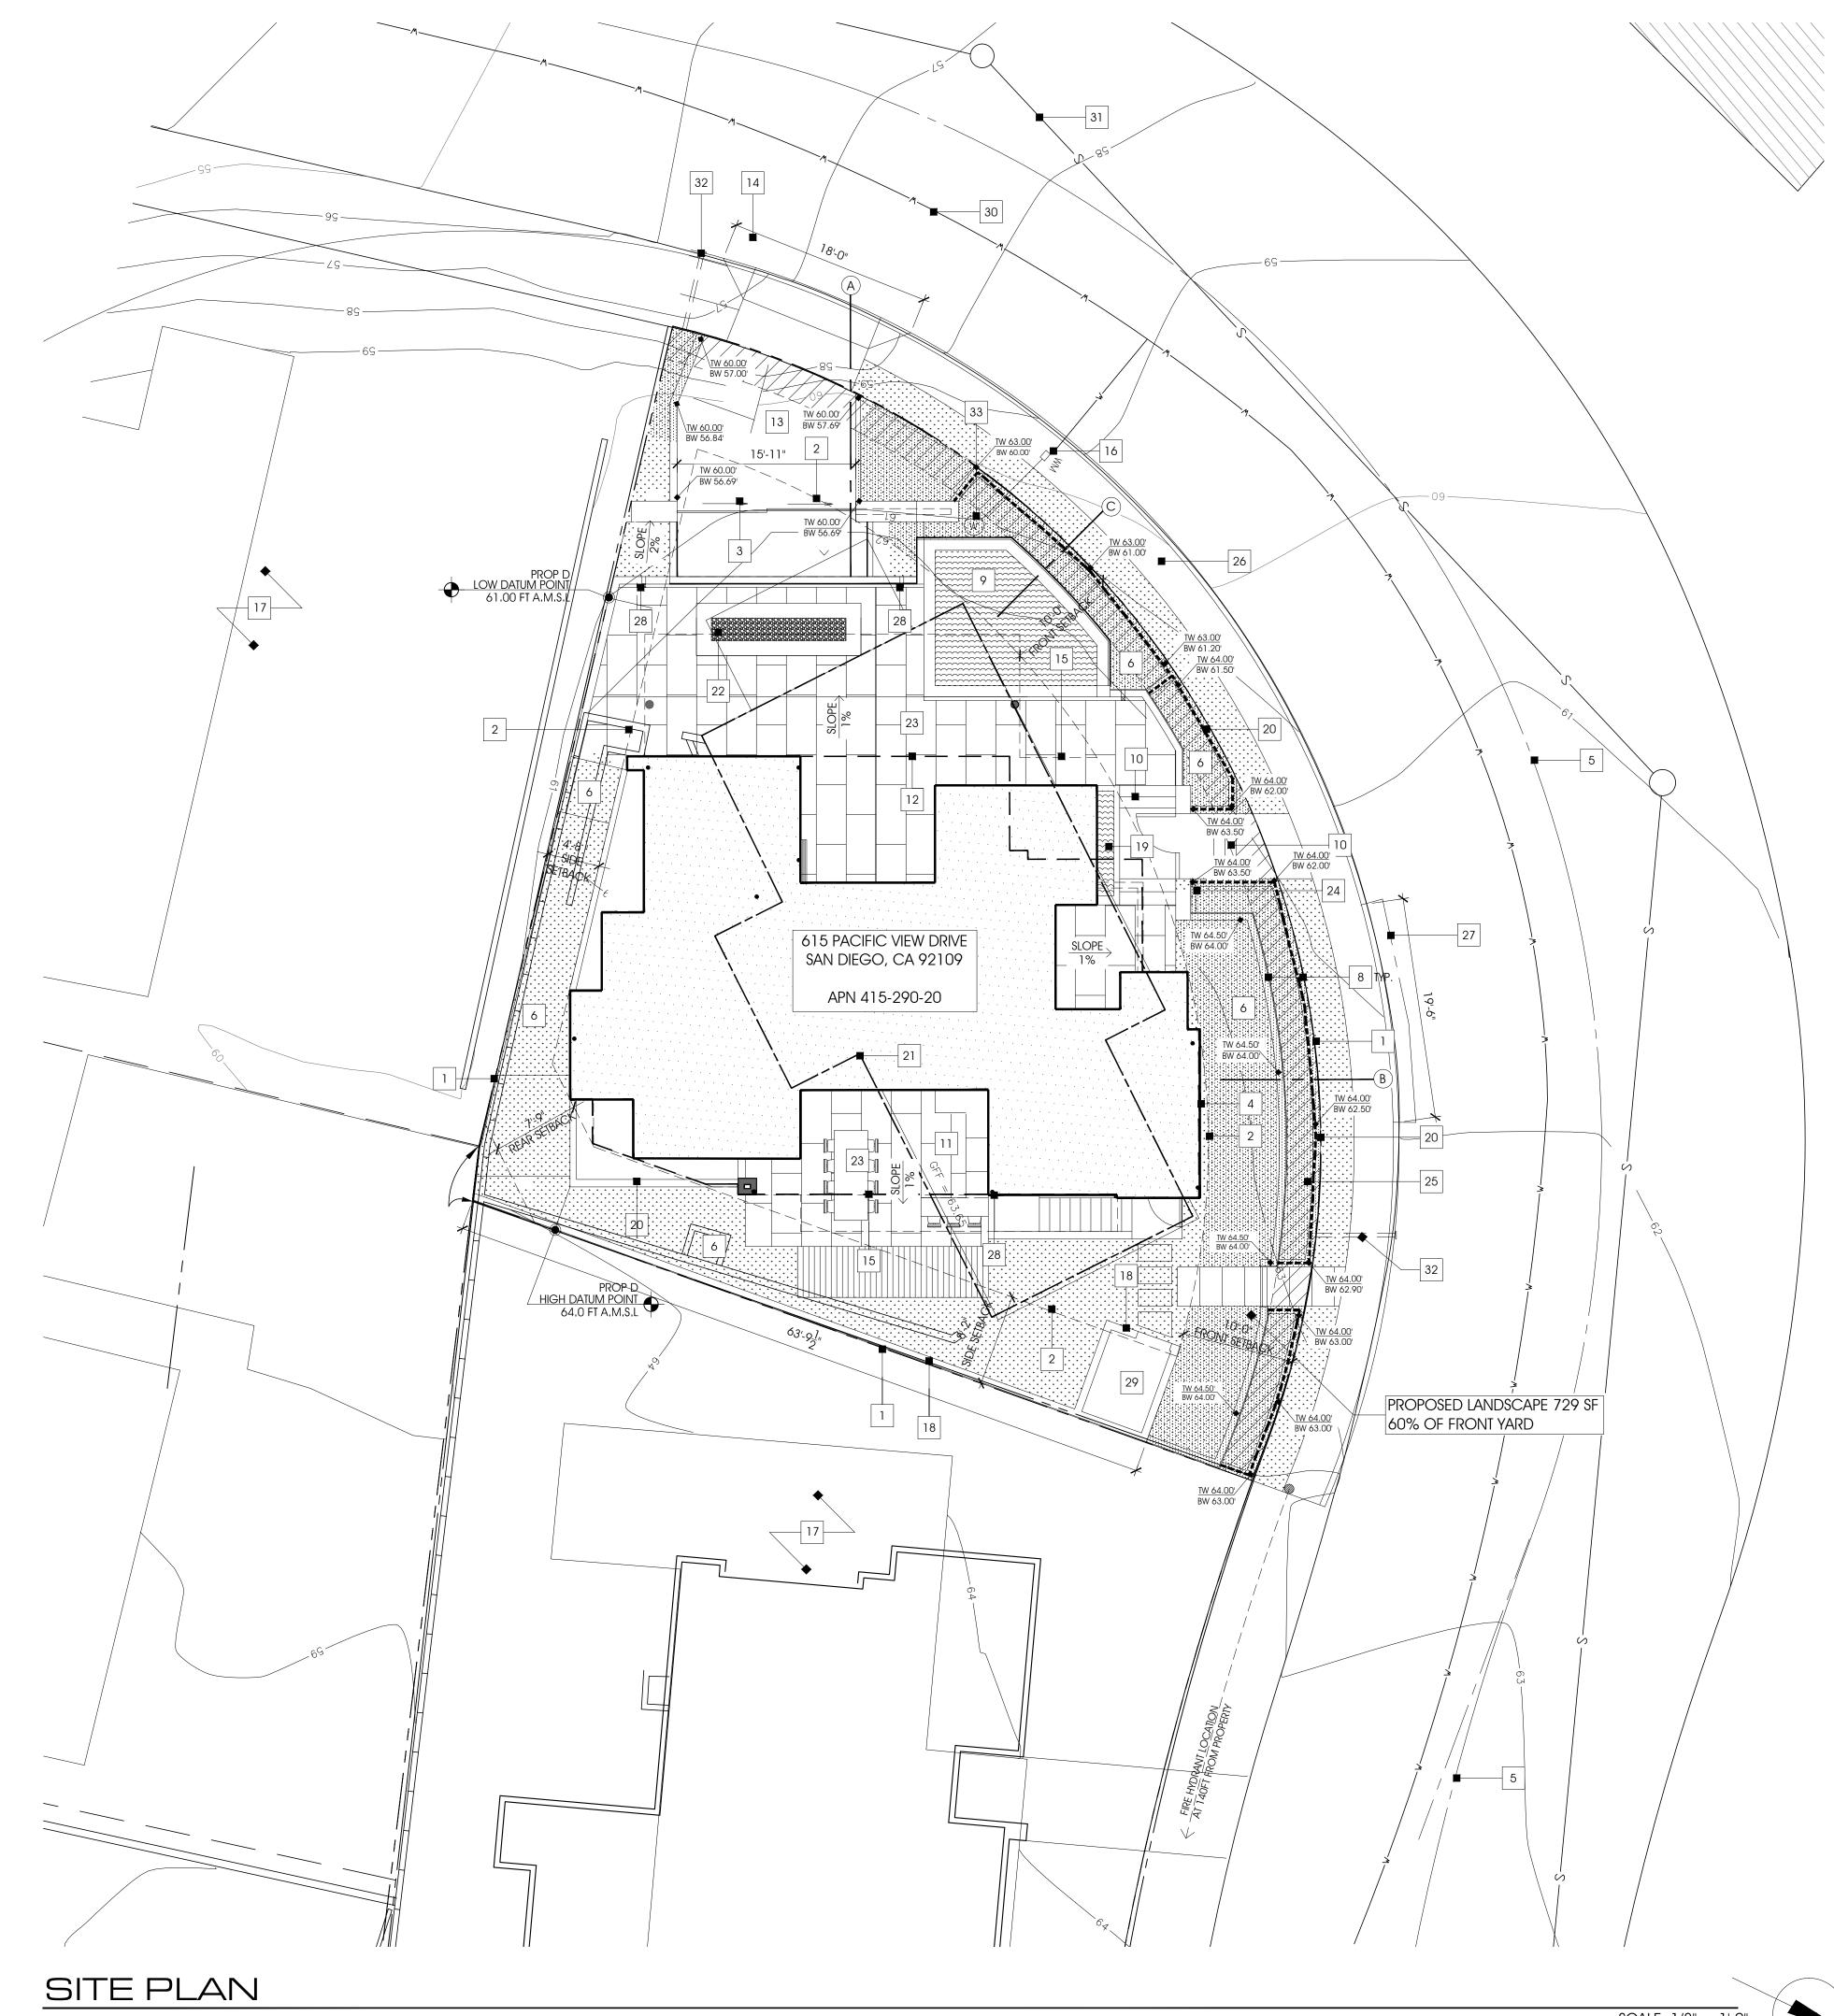

### Project Description

The proposed development is a two-story 3,008 square-foot dwelling unit over basement level garage. The subterranean basement level consists of three-parking spaces, storage, laundry, elevator, and half bathroom. The ground floor includes three-bedrooms, three-bathrooms, family room, and covered patios. The second floor is proposed to include kitchen, living room, dining room, master bedroom with full bathroom, powder room, and covered deck. The roof includes a deck accessible from each floor via an external staircase. The exterior will include pool, landscape, hardscape, retaining walls and storm water improvements.

The Community Plan's Residential Policy recommends that new residential structures are designed to maintain public views of the beaches and bay. The proposed dwelling unit is in a coastal contemporary style with multiple planes of vertical and horizontal articulation and stepped back portions of the second floor, reducing the overall bulk and scale of the project and maintaining public views through observance of structural height and observed setbacks. The dwelling unit will observe an established front setback of 10 feet, side setbacks of 4.7 feet and 8.2 feet, and a rear setback of 7.8 feet in conformance with the Residential (RS-1-7) zone.

The proposed height of 29.6 feet is below the Coastal Height Limitation Overlay Zone maximum height of 30-feet. The dwelling unit will observe an established front setback of 10 feet, side setbacks of 4.7 feet and 8.2 feet, and a rear setback of 7.8 feet in conformance with the Residential (RS-1-7) zone. Additionally, the development provides multiple planes of articulation and stepped back portions of the second floor to lessen the bulk and scale of the project.

The Community Plan's Residential Policy recommends that new residential structures are designed to maintain public views of the beaches and bay. The project conforms to the residential policy and protects public views through observance of the structural height limit and observed setbacks. The proposed height is 29.6 feet, below the Coastal Height Limitation Overlay Zone maximum height of 30-feet. The dwelling unit will observe an established front setback of 10 feet, side setbacks of 4.7 feet and 8.2 feet, and a rear setback of 7.8 feet in conformance with the Residential (RS-1-7) zone. Additionally, the development will observe the angled setbacks for interior yards, provide multiple planes of articulation, as well as stepped back portions of the second floor to lessen the bulk and scale of the project.