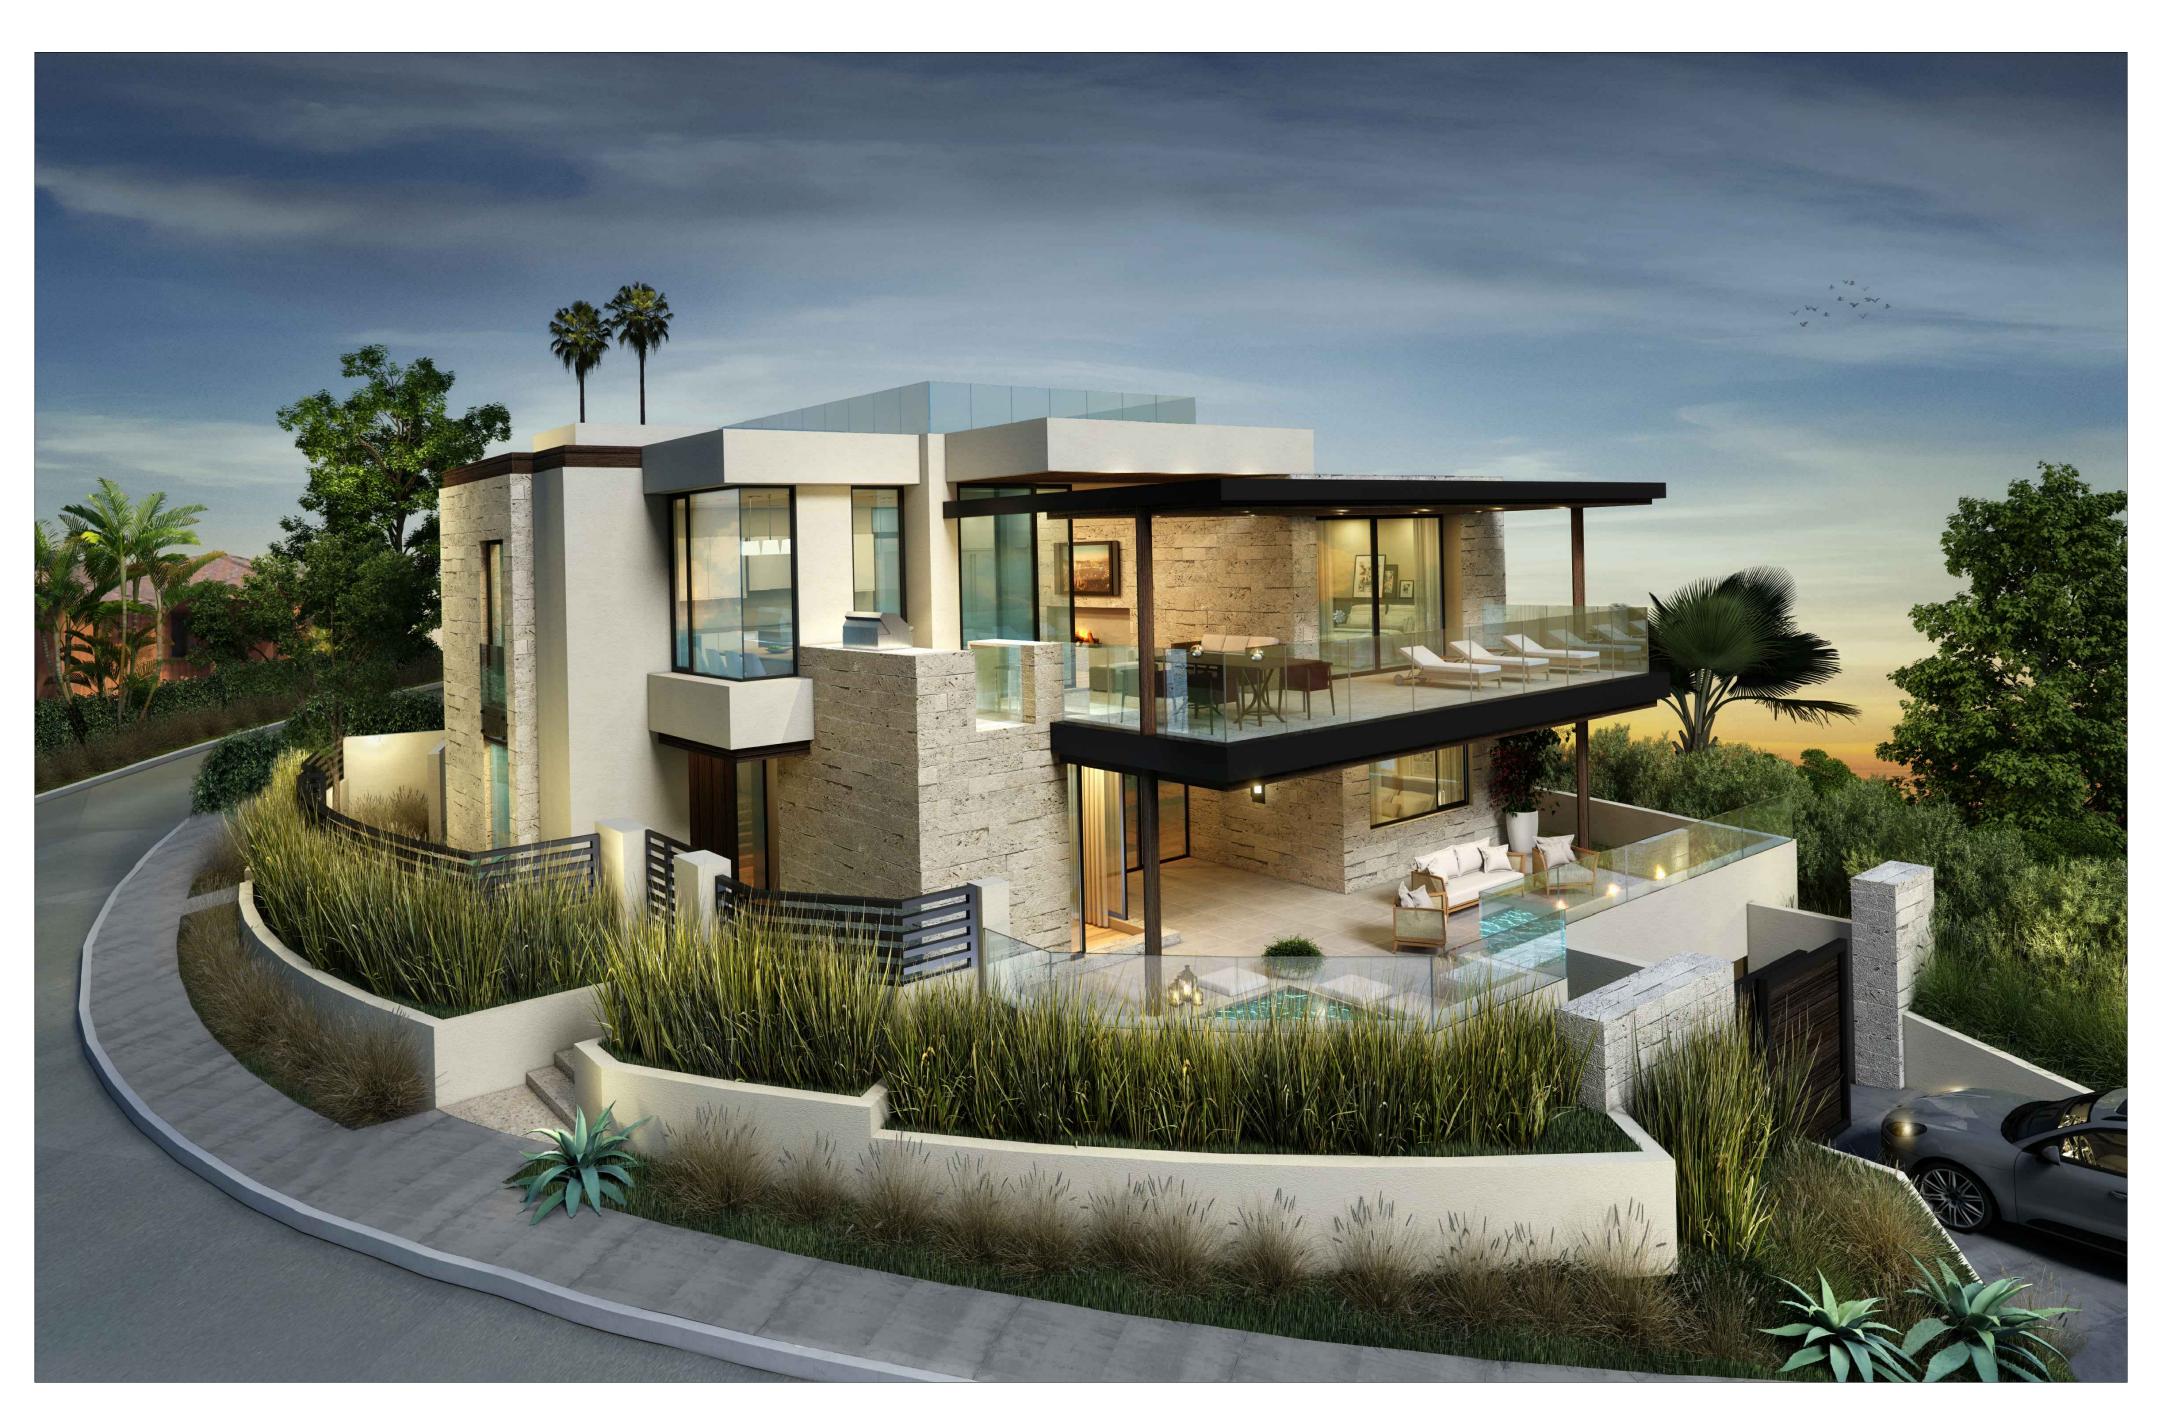

### Project Description

The proposed development is a two-story 3,008 square-foot dwelling unit over basement level garage. The subterranean basement level consists of three-parking spaces, storage, laundry, elevator, and half bathroom. The ground floor includes three-bedrooms, three-bathrooms, family room, and covered patios. The second floor is proposed to include kitchen, living room, dining room, master bedroom with full bathroom, powder room, and covered deck. The roof includes a deck accessible from each floor via an external staircase. The exterior will include pool, landscape, hardscape, retaining walls and storm water improvements.

The Community Plan's Residential Policy recommends that new residential structures are designed to maintain public views of the beaches and bay. The proposed dwelling unit is in a coastal contemporary style with multiple planes of vertical and horizontal articulation and stepped back portions of the second floor, reducing the overall bulk and scale of the project and maintaining public views through observance of structural height and observed setbacks. The dwelling unit will observe an established front setback of 10 feet, side setbacks of 4.7 feet and 8.2 feet, and a rear setback of 7.8 feet in conformance with the Residential (RS-1-7) zone.