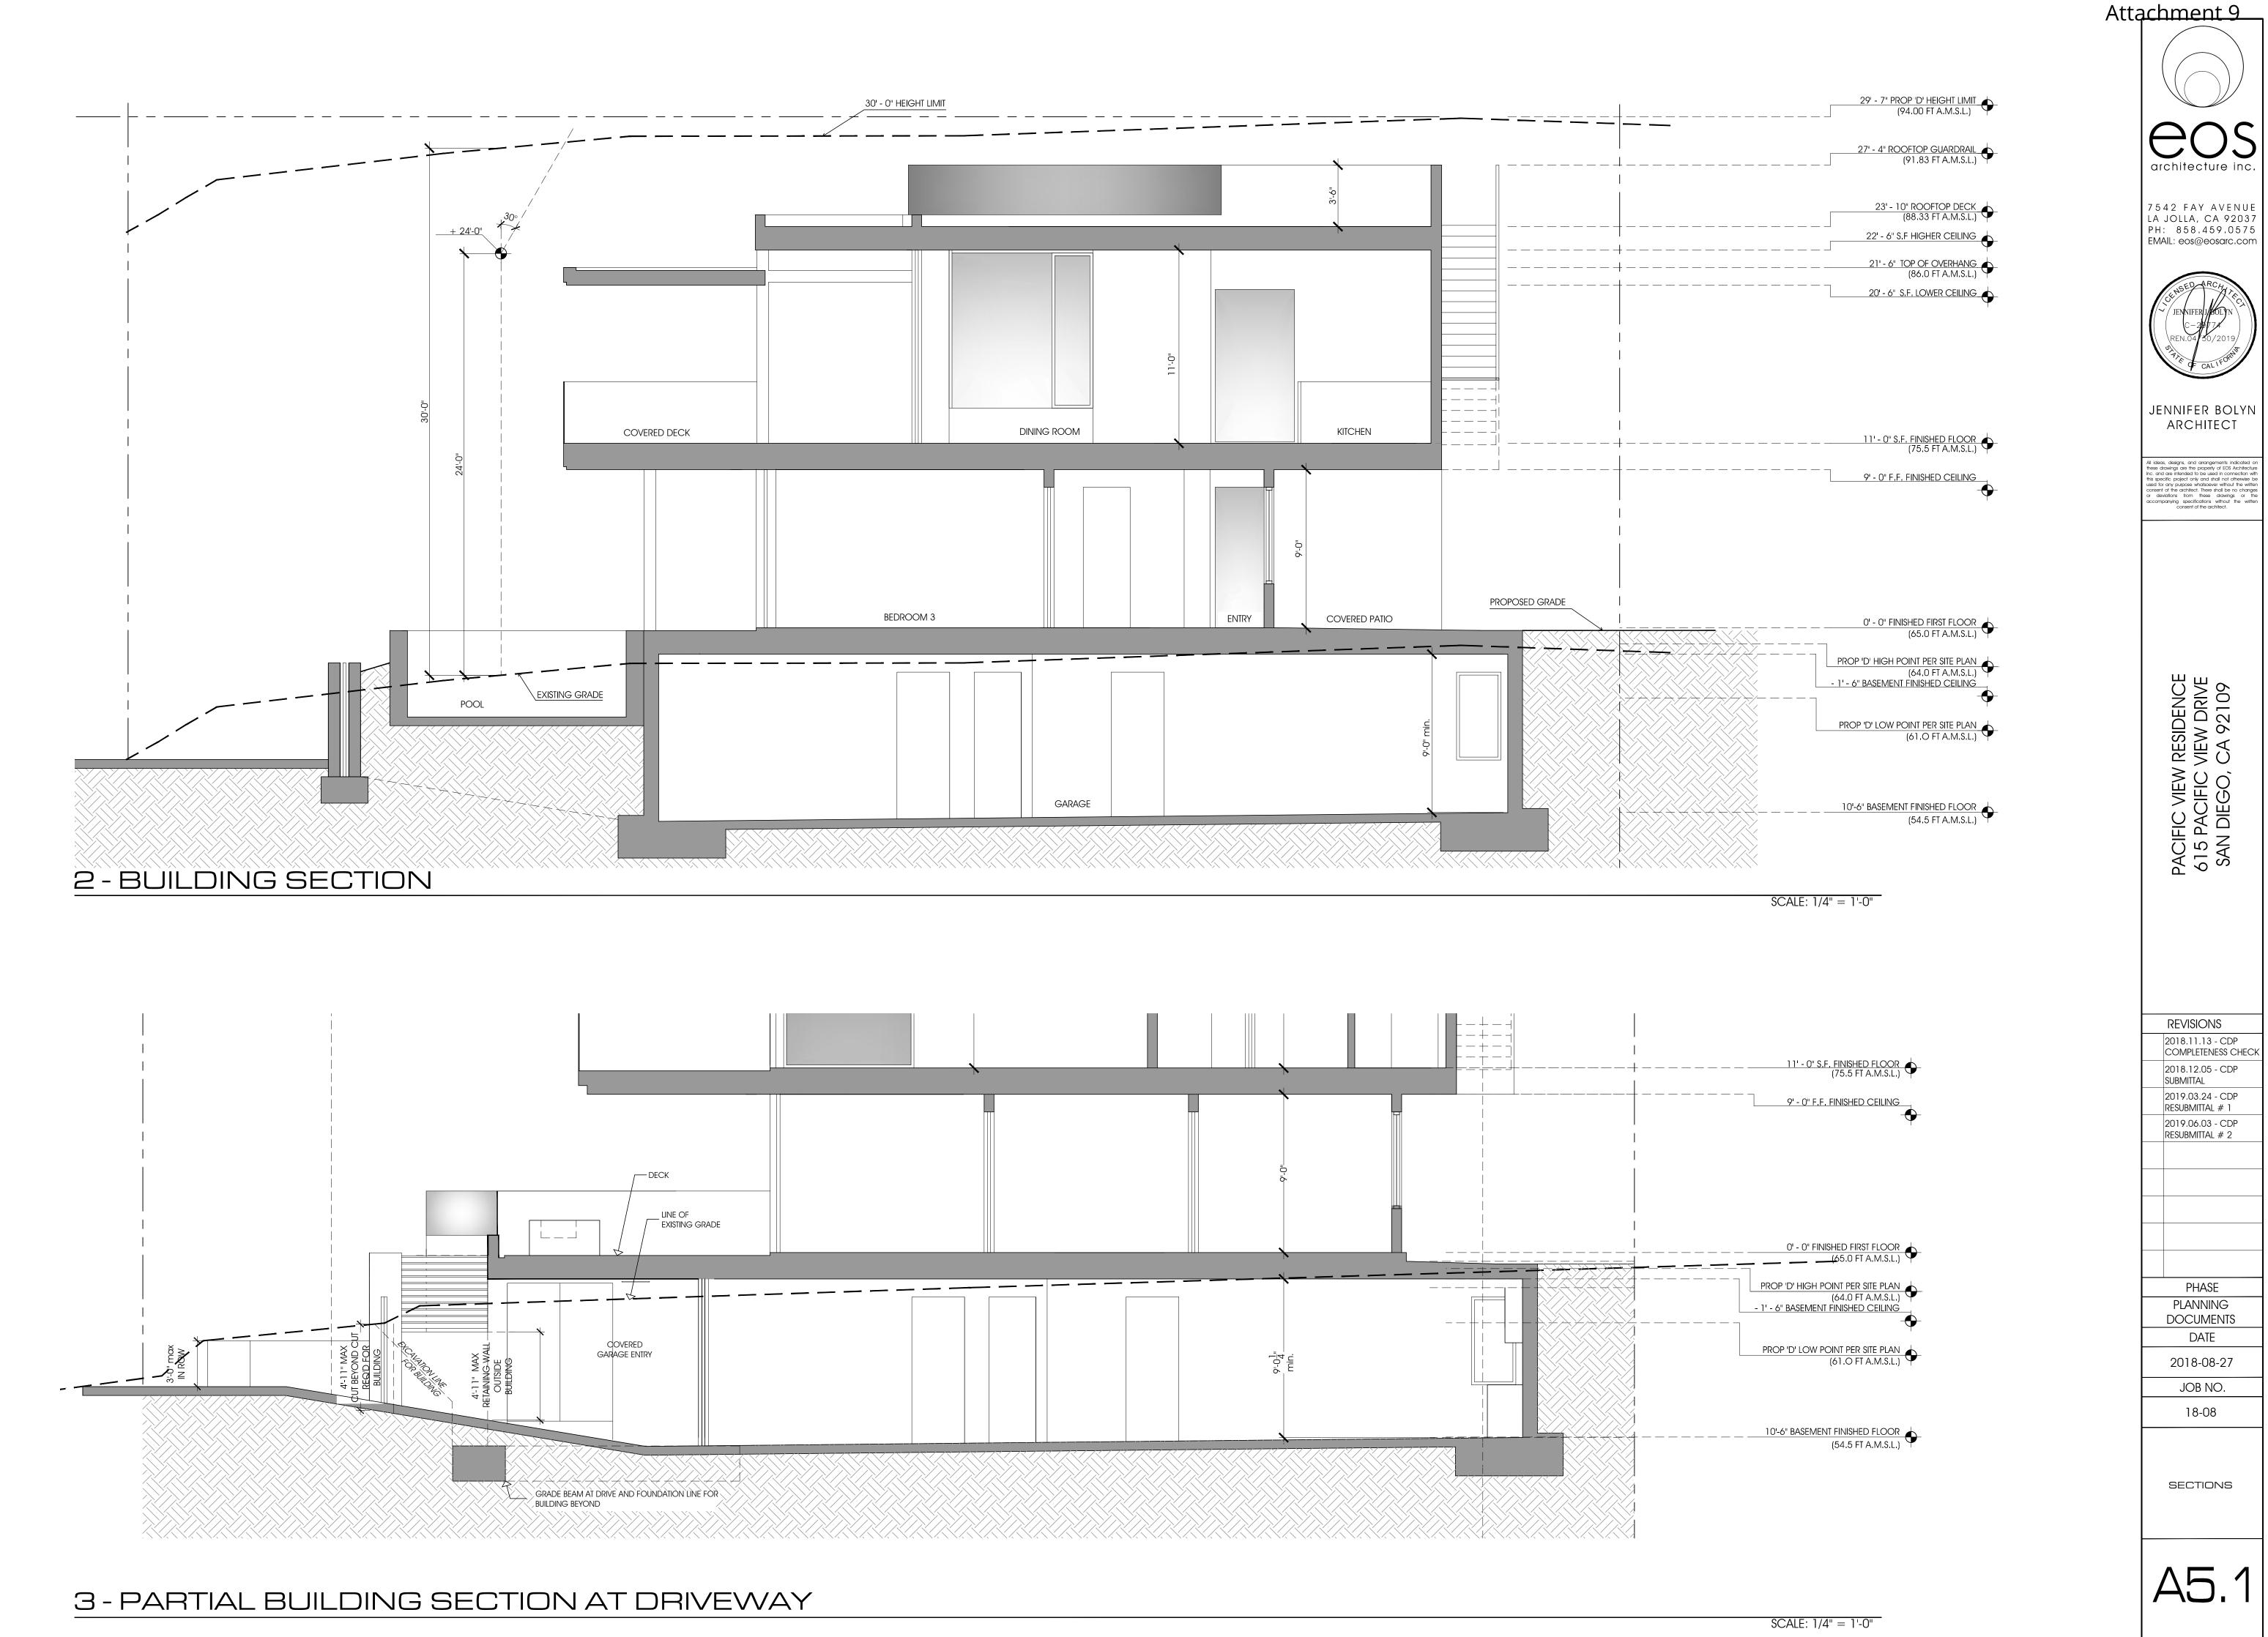

### Project Description

The proposed development is a two-story 3,008 square-foot dwelling unit over basement level garage. The subterranean basement level consists of three-parking spaces, storage, laundry, elevator, and half bathroom. The ground floor includes three-bedrooms, three-bathrooms, family room, and covered patios. The second floor is proposed to include kitchen, living room, dining room, master bedroom with full bathroom, powder room, and covered deck. The roof includes a deck accessible from each floor via an external staircase. The exterior will include pool, landscape, hardscape, retaining walls and storm water improvements.

Pacific View Drive at this location is not identified in the Community Plan as a physical accessway, view corridor, view shed, or scenic overlook. The site does not contain a public physical accessway the shore, however, public access points are available 148 feet to the southeast at the intersection of Pacific View Drive and Loring Street as well as 356 feet north at Tourmaline Park. The site has an elevation of approximately 61.0 feet Mean Sea Level (MSL) at the southwest rising to 63.5 feet MSL at the east and the site is not located within the 100-year floodplain. The proposed height of 29.6 feet is below the Coastal Height Limitation Overlay Zone maximum height of 30-feet. The structure height will not impact any protected views as identified in the Community Plan. The site is not within, or adjacent to, the Multiple Species Conservation Program/Multi-Habitat Planning Area and does not contain any other type of Environmental Sensitive Lands as defined in SDMC Section 113.0103.

The proposed height of 29.6 feet is below the Coastal Height Limitation Overlay Zone maximum height of 30-feet. The dwelling unit will observe an established front setback of 10 feet, side setbacks of 4.7 feet and 8.2 feet, and a rear setback of 7.8 feet in conformance with the Residential (RS-1-7) zone. Additionally, the development provides multiple planes of articulation and stepped back portions of the second floor to lessen the bulk and scale of the project.

The Community Plan's Residential Policy recommends that new residential structures are designed to maintain public views of the beaches and bay. The project conforms to the residential policy and protects public views through observance of the structural height limit and observed setbacks. The proposed height is 29.6 feet, below the Coastal Height Limitation Overlay Zone maximum height of 30-feet. The dwelling unit will observe an established front setback of 10 feet, side setbacks of 4.7 feet and 8.2 feet, and a rear setback of 7.8 feet in conformance with the Residential (RS-1-7) zone. Additionally, the development will observe the angled setbacks for interior yards, provide multiple planes of articulation, as well as stepped back portions of the second floor to lessen the bulk and scale of the project.