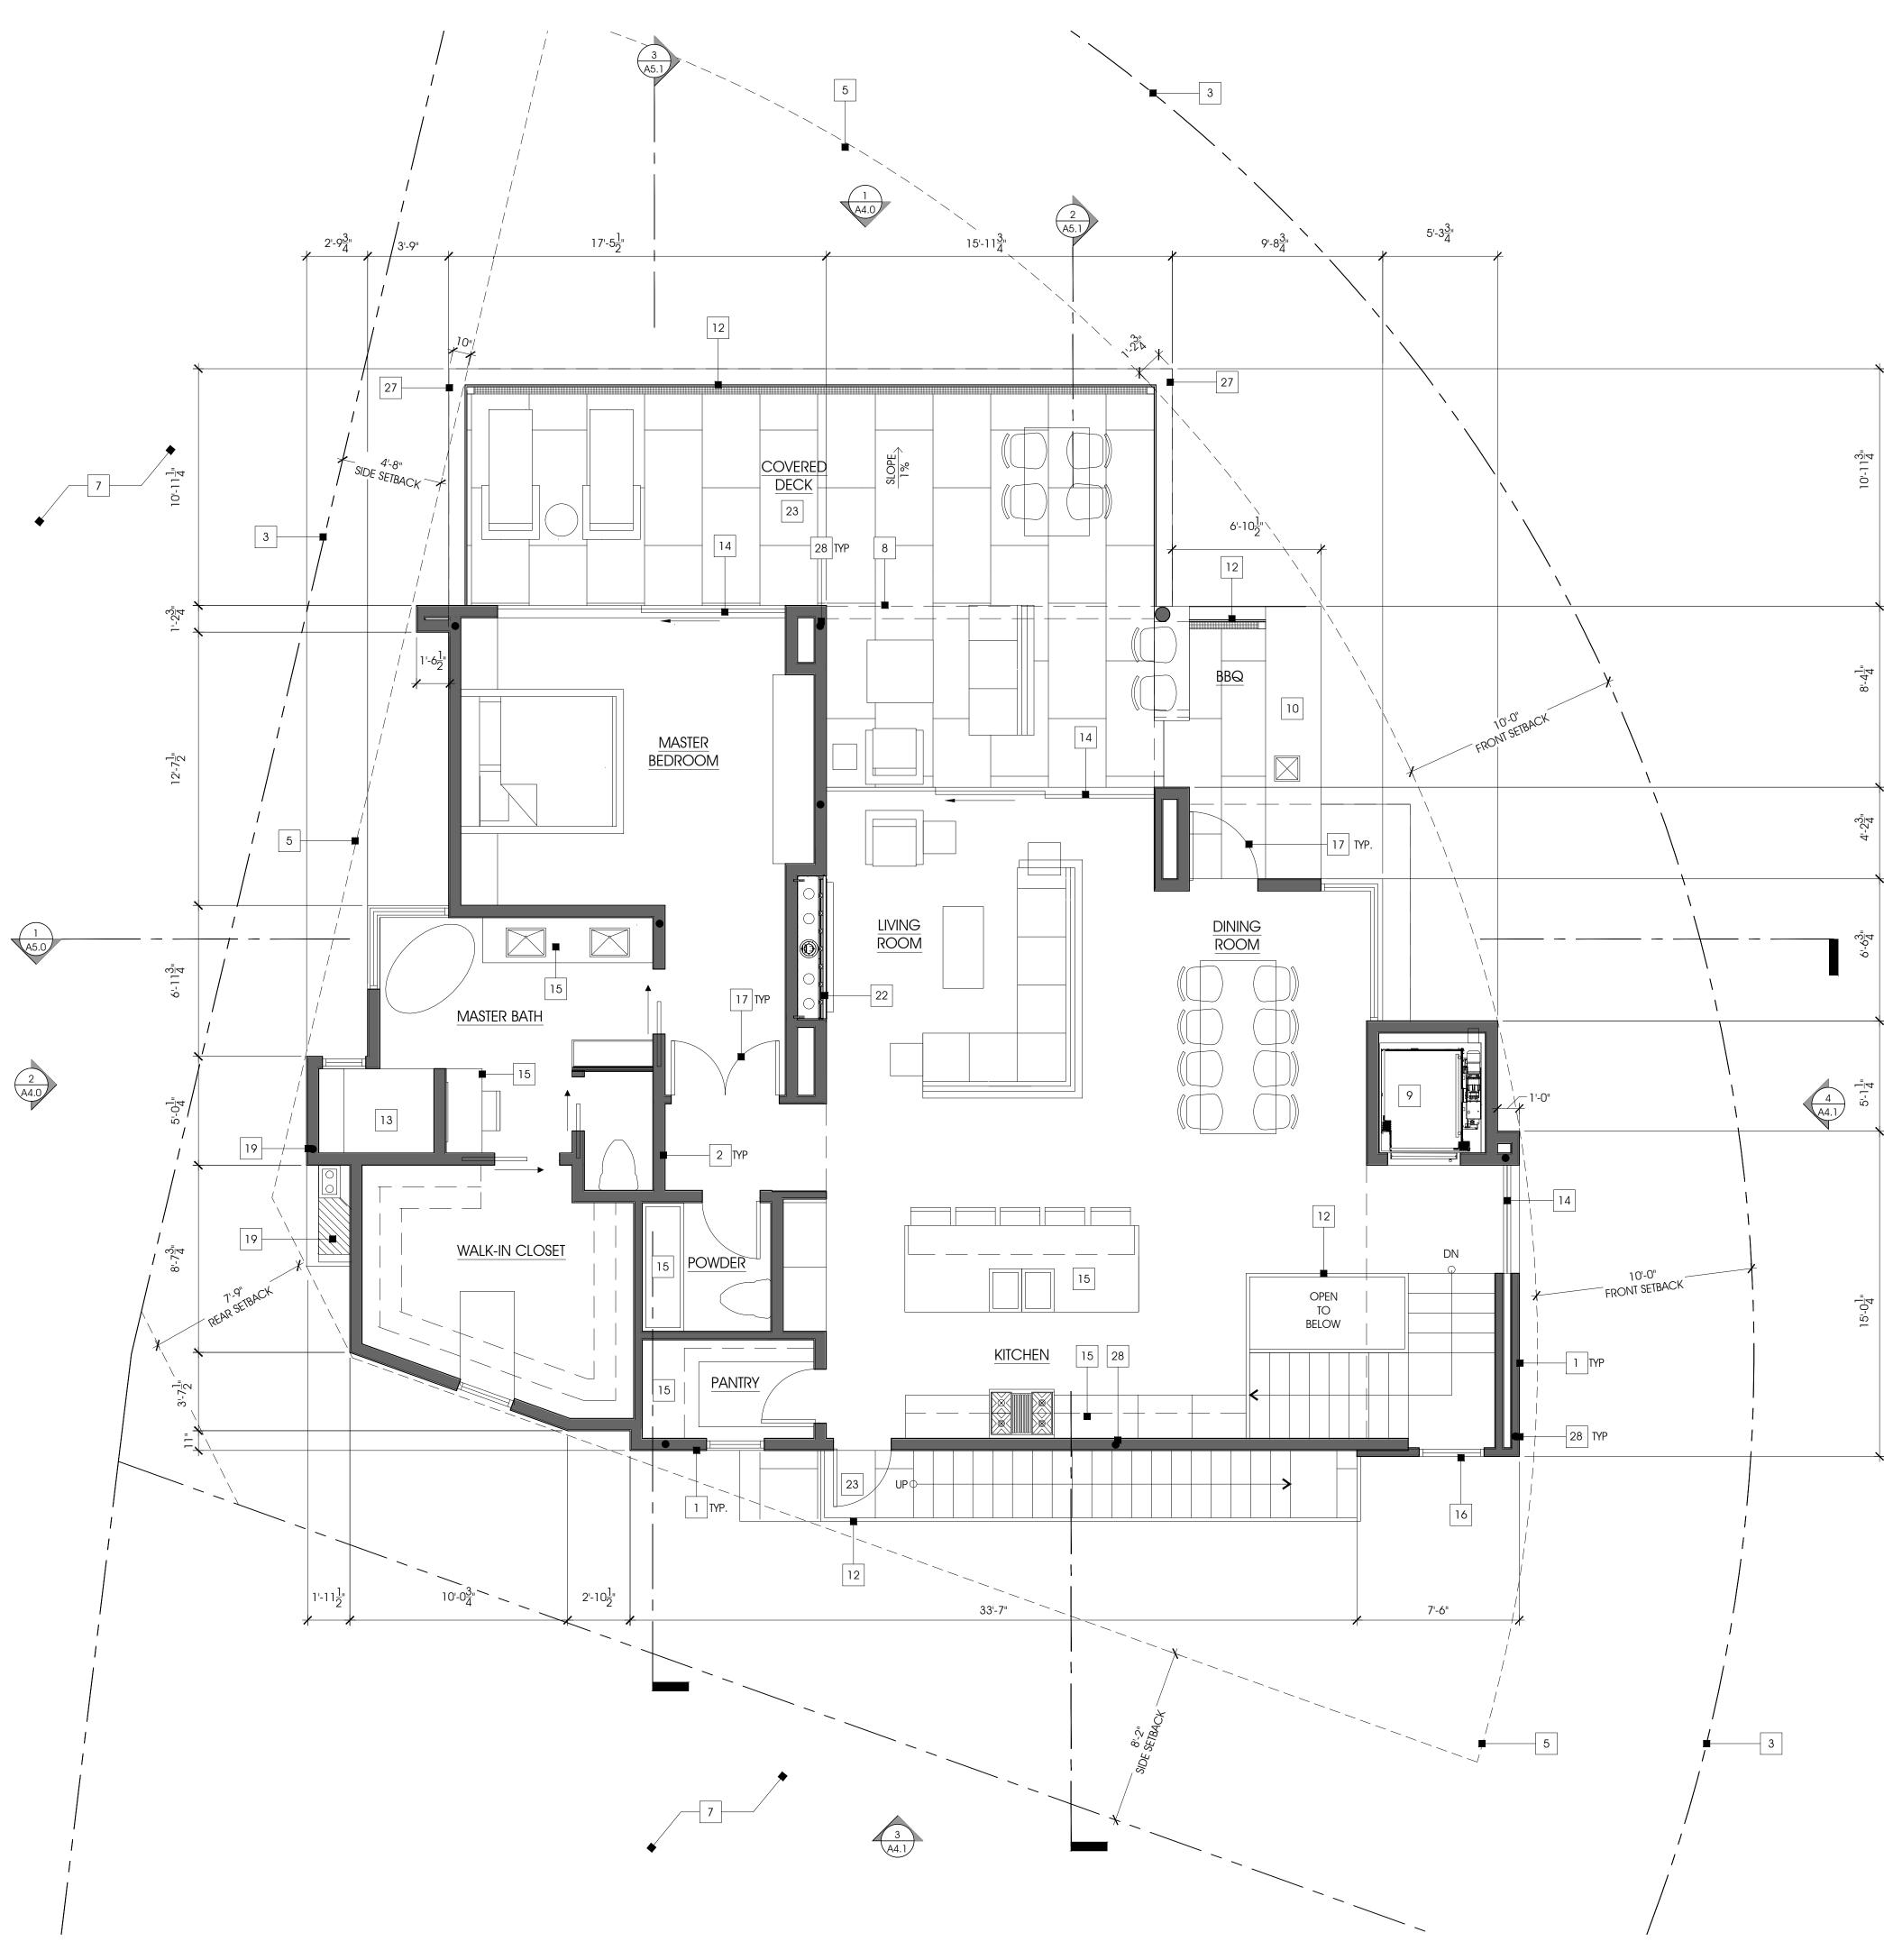

### Project Description

The proposed development is a two-story 3,008 square-foot dwelling unit over basement level garage. The subterranean basement level consists of three-parking spaces, storage, laundry, elevator, and half bathroom. The ground floor includes three-bedrooms, three-bathrooms, family room, and covered patios. The second floor is proposed to include kitchen, living room, dining room, master bedroom with full bathroom, powder room, and covered deck. The roof includes a deck accessible from each floor via an external staircase. The exterior will include pool, landscape, hardscape, retaining walls and storm water improvements.

The Community Plan's Residential Policy recommends that new residential structures are designed to maintain public views of the beaches and bay. The proposed dwelling unit is in a coastal contemporary style with multiple planes of vertical and horizontal articulation and stepped back portions of the second floor, reducing the overall bulk and scale of the project and maintaining public views through observance of structural height and observed setbacks. The dwelling unit will observe an established front setback of 10 feet, side setbacks of 4.7 feet and 8.2 feet, and a rear setback of 7.8 feet in conformance with the Residential (RS-1-7) zone.

The proposed height of 29.6 feet is below the Coastal Height Limitation Overlay Zone maximum height of 30-feet. The dwelling unit will observe an established front setback of 10 feet, side setbacks of 4.7 feet and 8.2 feet, and a rear setback of 7.8 feet in conformance with the Residential (RS-1-7) zone. Additionally, the development provides multiple planes of articulation and stepped back portions of the second floor to lessen the bulk and scale of the project.

The Community Plan's Residential Policy recommends that new residential structures are designed to maintain public views of the beaches and bay. The project conforms to the residential policy and protects public views through observance of the structural height limit and observed setbacks. The proposed height is 29.6 feet, below the Coastal Height Limitation Overlay Zone maximum height of 30-feet. The dwelling unit will observe an established front setback of 10 feet, side setbacks of 4.7 feet and 8.2 feet, and a rear setback of 7.8 feet in conformance with the Residential (RS-1-7) zone. Additionally, the development will observe the angled setbacks for interior yards, provide multiple planes of articulation, as well as stepped back portions of the second floor to lessen the bulk and scale of the project.