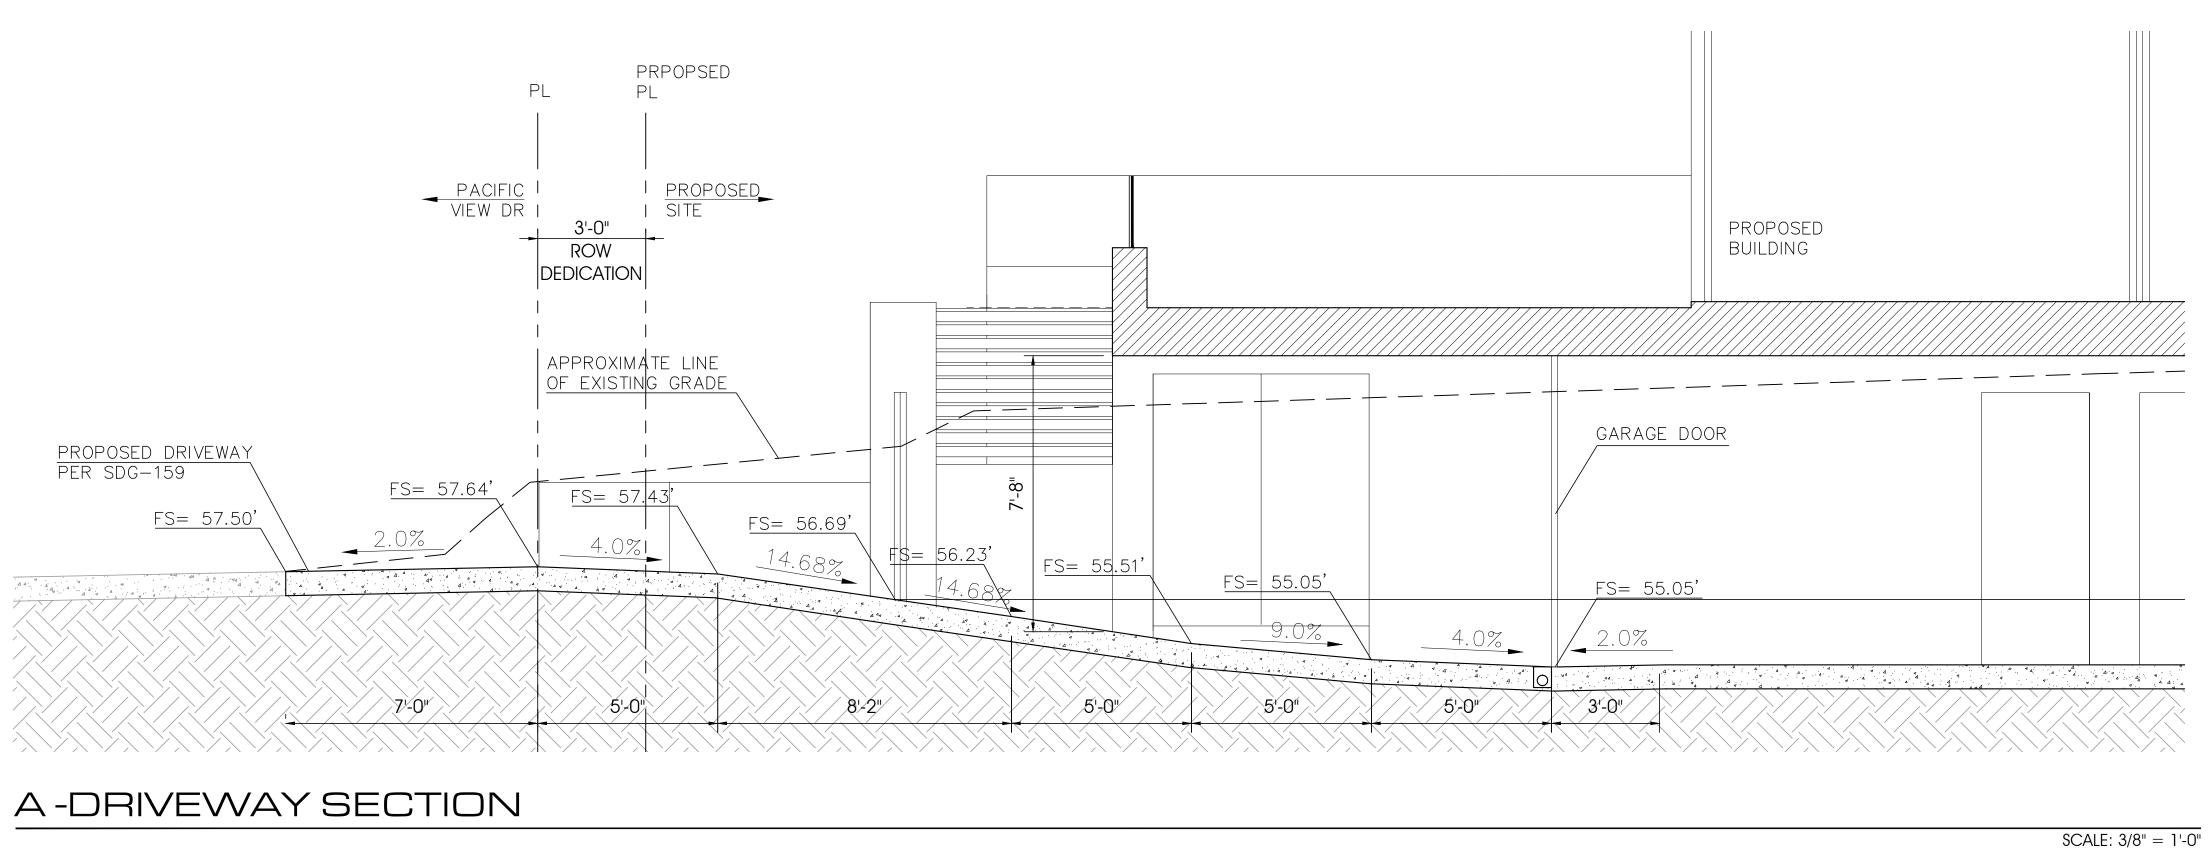

16. Prior to the issuance of any construction permits, the Owner/Permittee shall assure, by permit and bond, the construction of a new 12-foot driveway adjacent to the site on Pacific View Drive satisfactory to City Engineer.

17. Prior to the issuance of any construction permits, the Owner/Permittee shall dedicate an additional three feet on Pacific View Drive to provide a 10-foot curb-to-property-line distance, satisfactory to the City Engineer.