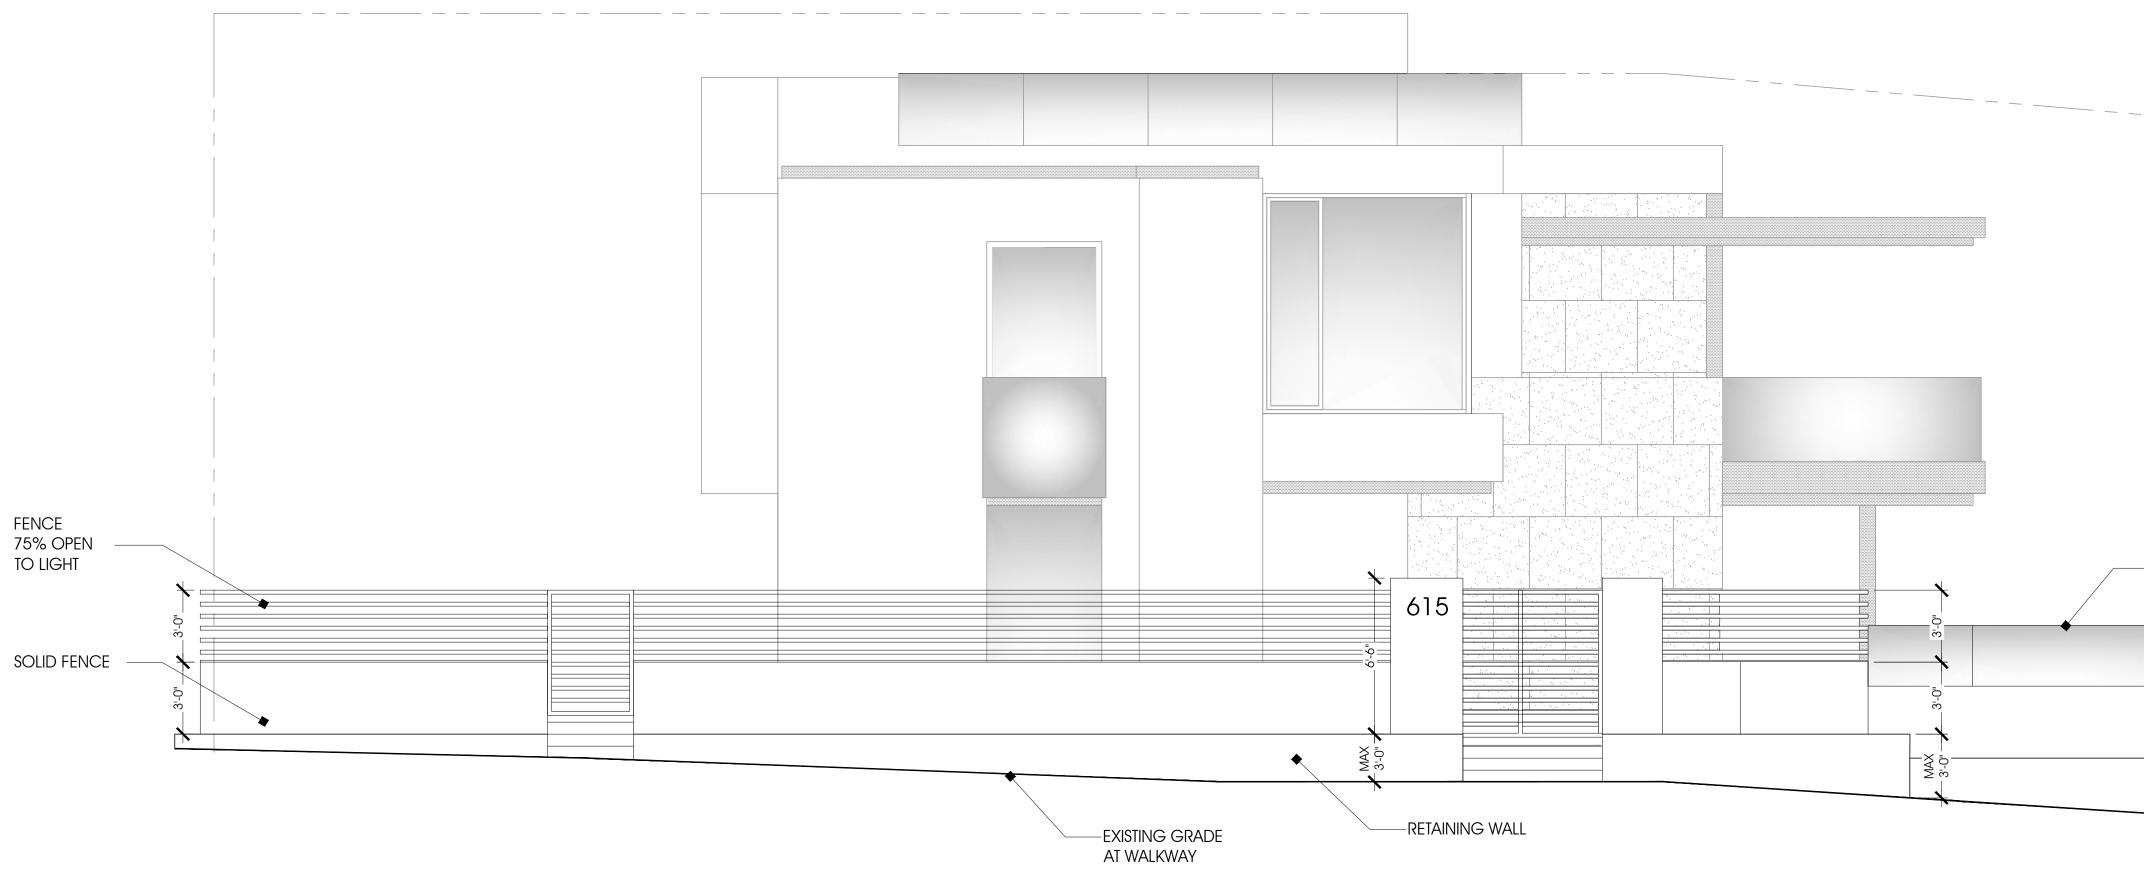

### Project Description

The proposed development is a two-story 3,008 square-foot dwelling unit over basement level garage. The subterranean basement level consists of three-parking spaces, storage, laundry, elevator, and half bathroom. The ground floor includes three-bedrooms, three-bathrooms, family room, and covered patios. The second floor is proposed to include kitchen, living room, dining room, master bedroom with full bathroom, powder room, and covered deck. The roof includes a deck accessible from each floor via an external staircase. The exterior will include pool, landscape, hardscape, retaining walls and storm water improvements.

Pacific View Drive at this location is not identified in the Community Plan as a physical accessway, view corridor, view shed, or scenic overlook. The site does not contain a public physical accessway the shore, however, public access points are available 148 feet to the southeast at the intersection of Pacific View Drive and Loring Street as well as 356 feet north at Tourmaline Park. The site has an elevation of approximately 61.0 feet Mean Sea Level (MSL) at the southwest rising to 63.5 feet MSL at the east and the site is not located within the 100-year floodplain. The proposed height of 29.6 feet is below the Coastal Height Limitation Overlay Zone maximum height of 30-feet. The structure height will not impact any protected views as identified in the Community Plan. The site is not within, or adjacent to, the Multiple Species Conservation Program/Multi-Habitat Planning Area and does not contain any other type of Environmental Sensitive Lands as defined in SDMC Section 113.0103.

The Community Plan's Residential Policy recommends that new residential structures are designed to maintain public views of the beaches and bay. The proposed dwelling unit is in a coastal contemporary style with multiple planes of vertical and horizontal articulation and stepped back portions of the second floor, reducing the overall bulk and scale of the project and maintaining public views through observance of structural height and observed setbacks. The dwelling unit will observe an established front setback of 10 feet, side setbacks of 4.7 feet and 8.2 feet, and a rear setback of 7.8 feet in conformance with the Residential (RS-1-7) zone.

The proposed height of 29.6 feet is below the Coastal Height Limitation Overlay Zone maximum height of 30-feet. The dwelling unit will observe an established front setback of 10 feet, side setbacks of 4.7 feet and 8.2 feet, and a rear setback of 7.8 feet in conformance with the Residential (RS-1-7) zone. Additionally, the development provides multiple planes of articulation and stepped back portions of the second floor to lessen the bulk and scale of the project.

The Community Plan's Residential Policy recommends that new residential structures are designed to maintain public views of the beaches and bay. The project conforms to the residential policy and protects public views through observance of the structural height limit and observed setbacks. The proposed height is 29.6 feet, below the Coastal Height Limitation Overlay Zone maximum height of 30-feet. The dwelling unit will observe an established front setback of 10 feet, side setbacks of 4.7 feet and 8.2 feet, and a rear setback of 7.8 feet in conformance with the Residential (RS-1-7) zone. Additionally, the development will observe the angled setbacks for interior yards, provide multiple planes of articulation, as well as stepped back portions of the second floor to lessen the bulk and scale of the project.