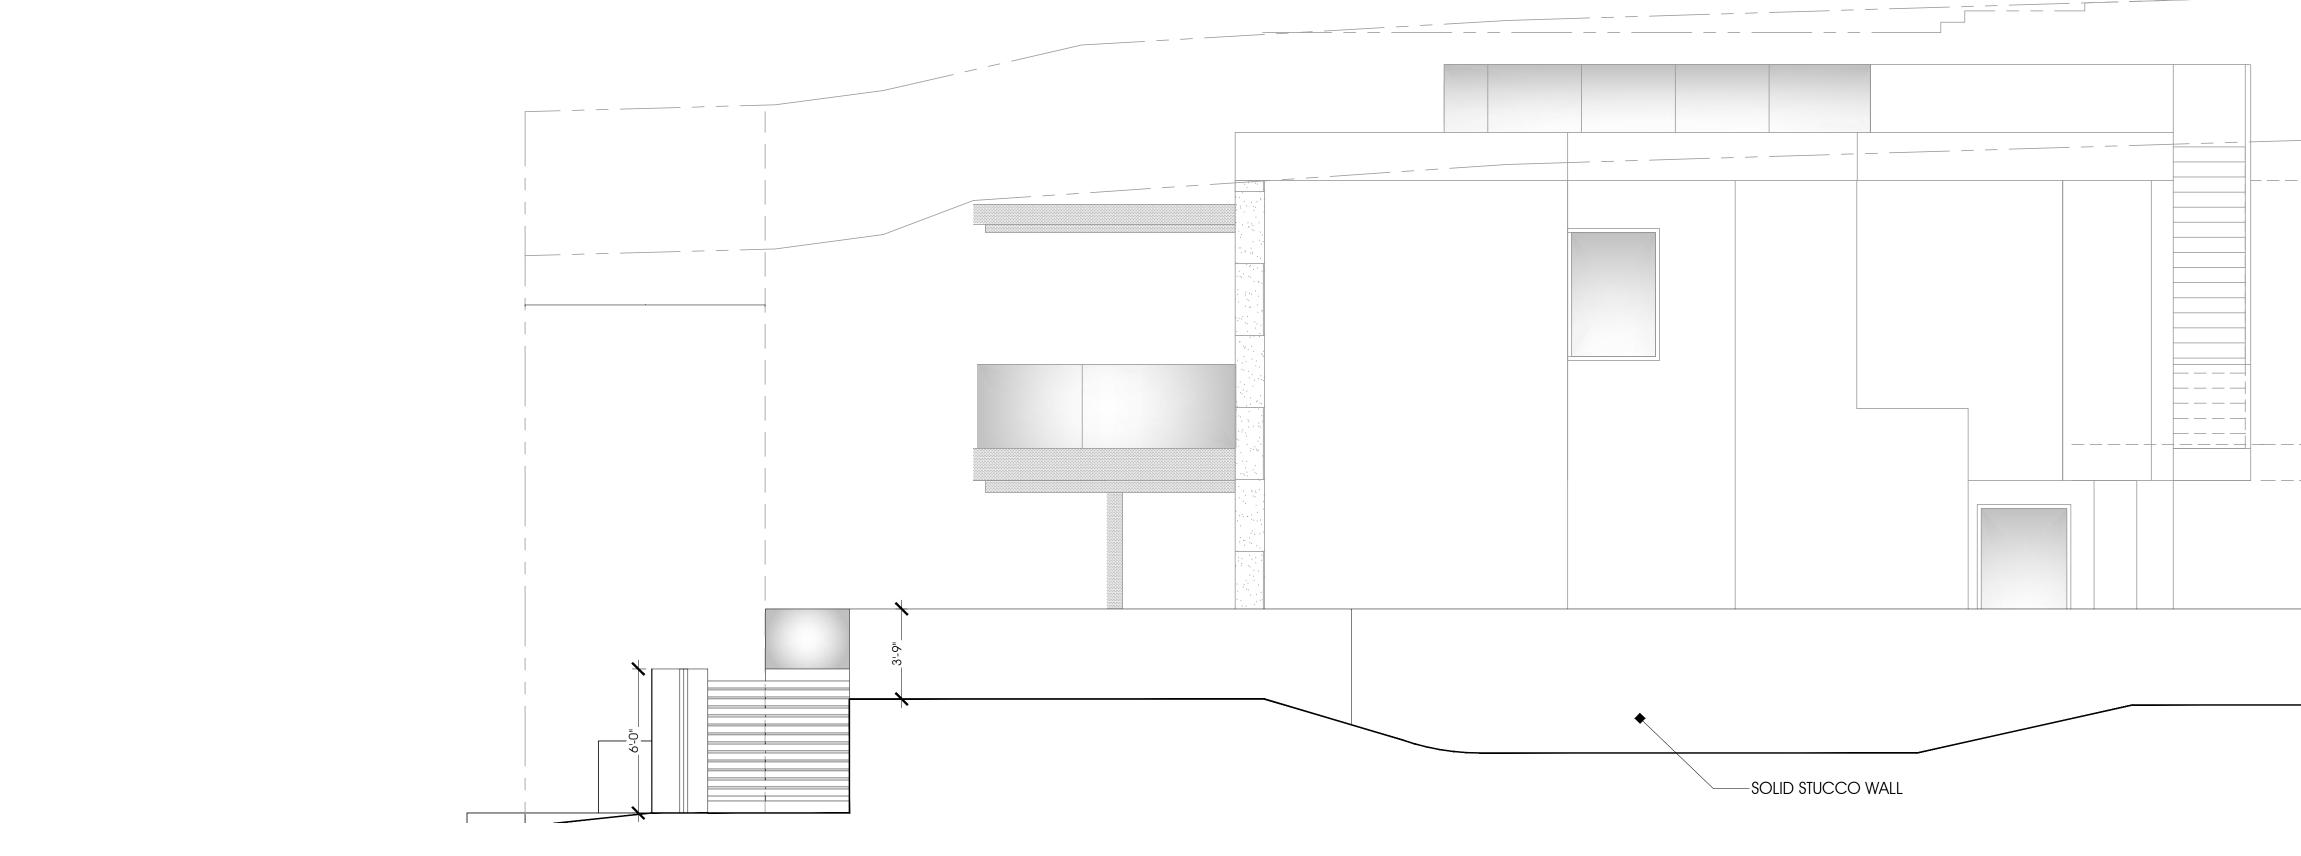

### Project Description

The proposed development is a two-story 3,008 square-foot dwelling unit over basement level garage. The subterranean basement level consists of three-parking spaces, storage, laundry, elevator, and half bathroom. The ground floor includes three-bedrooms, three-bathrooms, family room, and covered patios. The second floor is proposed to include kitchen, living room, dining room, master bedroom with full bathroom, powder room, and covered deck. The roof includes a deck accessible from each floor via an external staircase. The exterior will include pool, landscape, hardscape, retaining walls and storm water improvements.

Pacific View Drive at this location is not identified in the Community Plan as a physical accessway, view corridor, view shed, or scenic overlook. The site does not contain a public physical accessway the shore, however, public access points are available 148 feet to the southeast at the intersection of Pacific View Drive and Loring Street as well as 356 feet north at Tourmaline Park. The site has an elevation of approximately 61.0 feet Mean Sea Level (MSL) at the southwest rising to 63.5 feet MSL at the east and the site is not located within the 100-year floodplain. The proposed height of 29.6 feet is below the Coastal Height Limitation Overlay Zone maximum height of 30-feet. The structure height will not impact any protected views as identified in the Community Plan. The site is not within, or adjacent to, the Multiple Species Conservation Program/Multi-Habitat Planning Area and does not contain any other type of Environmental Sensitive Lands as defined in SDMC Section 113.0103.

The Community Plan's Residential Policy recommends that new residential structures are designed to maintain public views of the beaches and bay. The proposed dwelling unit is in a coastal contemporary style with multiple planes of vertical and horizontal articulation and stepped back portions of the second floor, reducing the overall bulk and scale of the project and maintaining public views through observance of structural height and observed setbacks. The dwelling unit will observe an established front setback of 10 feet, side setbacks of 4.7 feet and 8.2 feet, and a rear setback of 7.8 feet in conformance with the Residential (RS-1-7) zone.