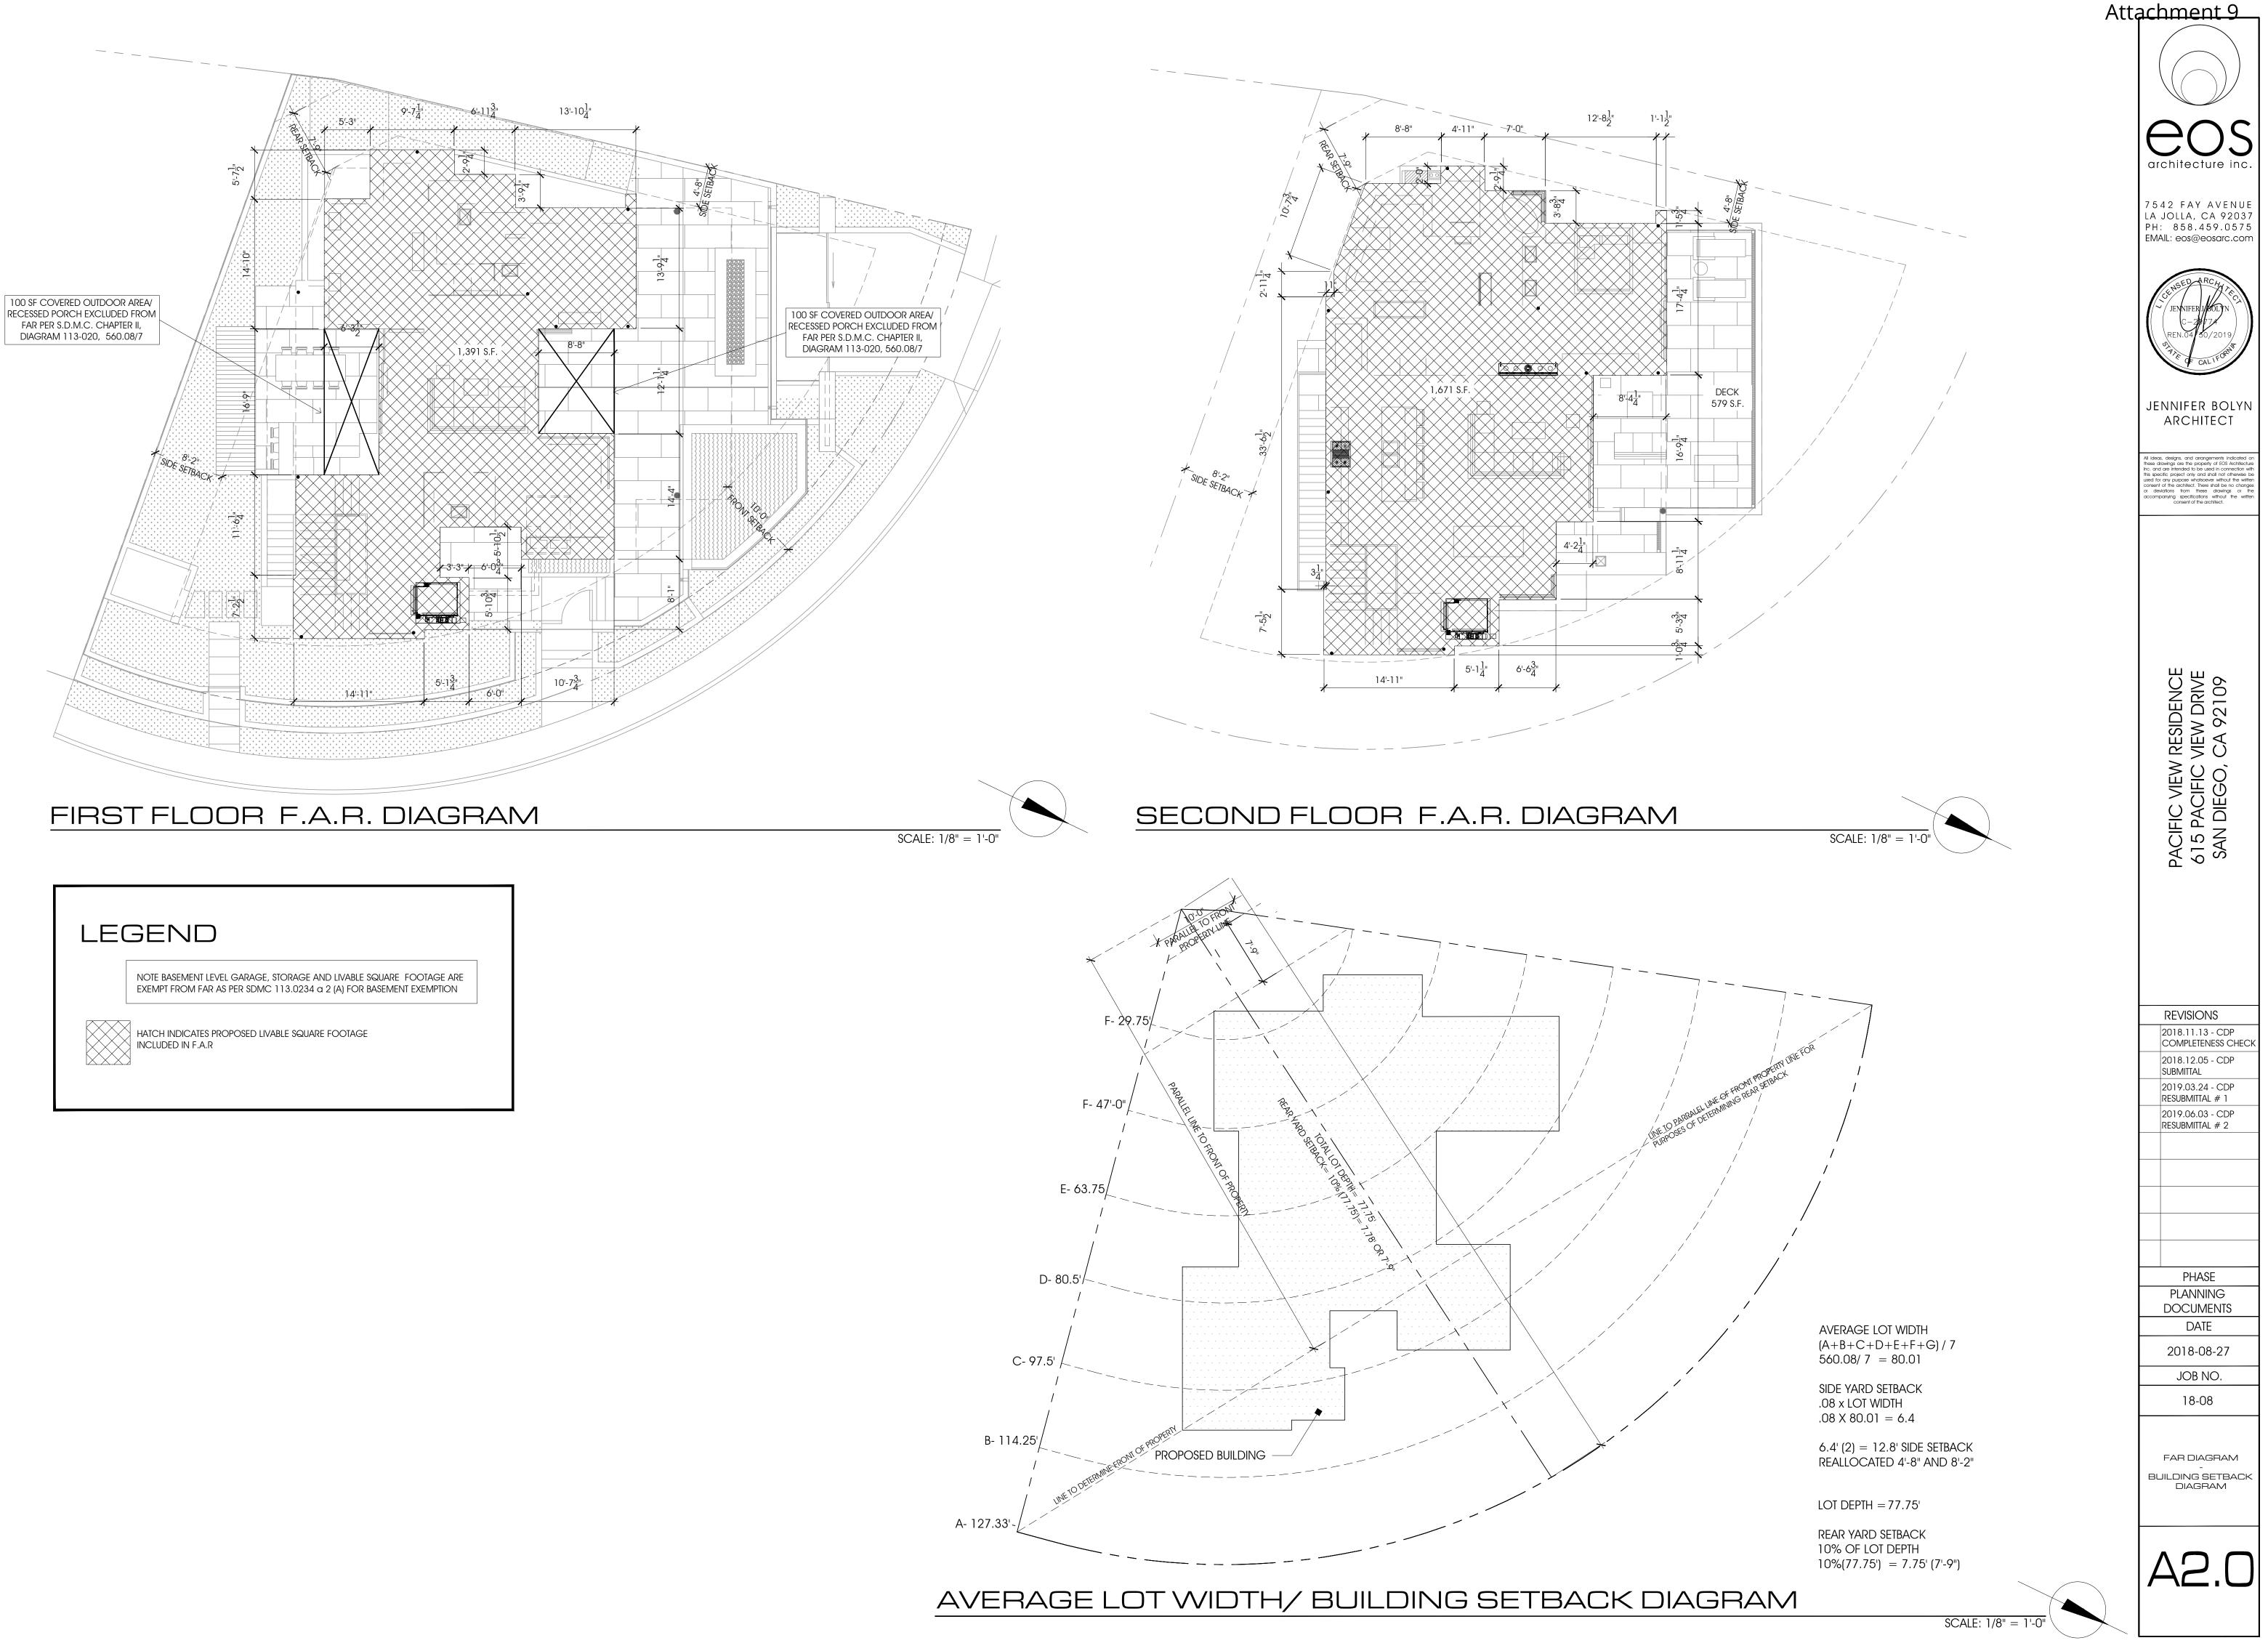

### Project Description

The proposed development is a two-story 3,008 square-foot dwelling unit over basement level garage. The subterranean basement level consists of three-parking spaces, storage, laundry, elevator, and half bathroom. The ground floor includes three-bedrooms, three-bathrooms, family room, and covered patios. The second floor is proposed to include kitchen, living room, dining room, master bedroom with full bathroom, powder room, and covered deck. The roof includes a deck accessible from each floor via an external staircase. The exterior will include pool, landscape, hardscape, retaining walls and storm water improvements.

The Community Plan's Residential Policy recommends that new residential structures are designed to maintain public views of the beaches and bay. The proposed dwelling unit is in a coastal contemporary style with multiple planes of vertical and horizontal articulation and stepped back portions of the second floor, reducing the overall bulk and scale of the project and maintaining public views through observance of structural height and observed setbacks. The dwelling unit will observe an established front setback of 10 feet, side setbacks of 4.7 feet and 8.2 feet, and a rear setback of 7.8 feet in conformance with the Residential (RS-1-7) zone.

The proposed height of 29.6 feet is below the Coastal Height Limitation Overlay Zone maximum height of 30-feet. The dwelling unit will observe an established front setback of 10 feet, side setbacks of 4.7 feet and 8.2 feet, and a rear setback of 7.8 feet in conformance with the Residential (RS-1-7) zone. Additionally, the development provides multiple planes of articulation and stepped back portions of the second floor to lessen the bulk and scale of the project.

The Community Plan's Residential Policy recommends that new residential structures are designed to maintain public views of the beaches and bay. The project conforms to the residential policy and protects public views through observance of the structural height limit and observed setbacks. The proposed height is 29.6 feet, below the Coastal Height Limitation Overlay Zone maximum height of 30-feet. The dwelling unit will observe an established front setback of 10 feet, side setbacks of 4.7 feet and 8.2 feet, and a rear setback of 7.8 feet in conformance with the Residential (RS-1-7) zone. Additionally, the development will observe the angled setbacks for interior yards, provide multiple planes of articulation, as well as stepped back portions of the second floor to lessen the bulk and scale of the project.