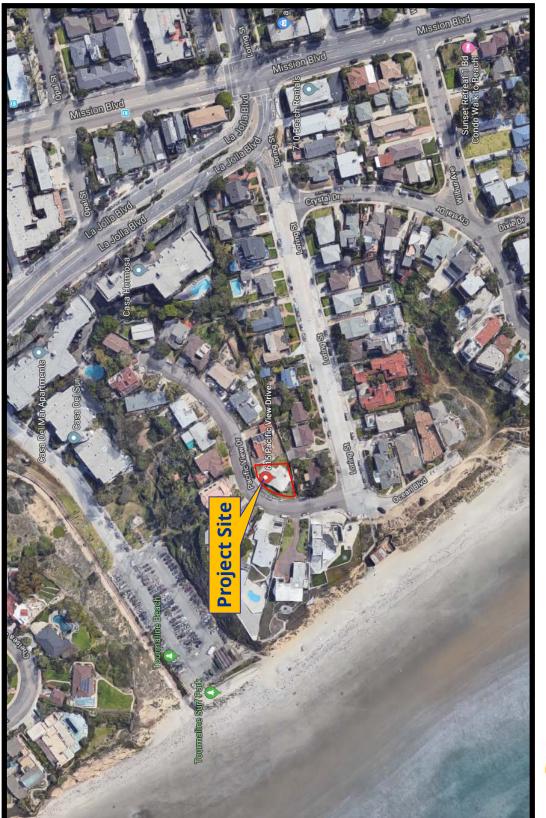

developed with a single-story, 1,530 square-foot dwelling unit and accessory improvements (Attachment 3).

The existing dwelling unit constructed in 1951 has been evaluated by the City's Historic Review staff and the property was determined not to meet local designation criteria as an individually significant resource under any adopted Historical Resources Board Criteria.