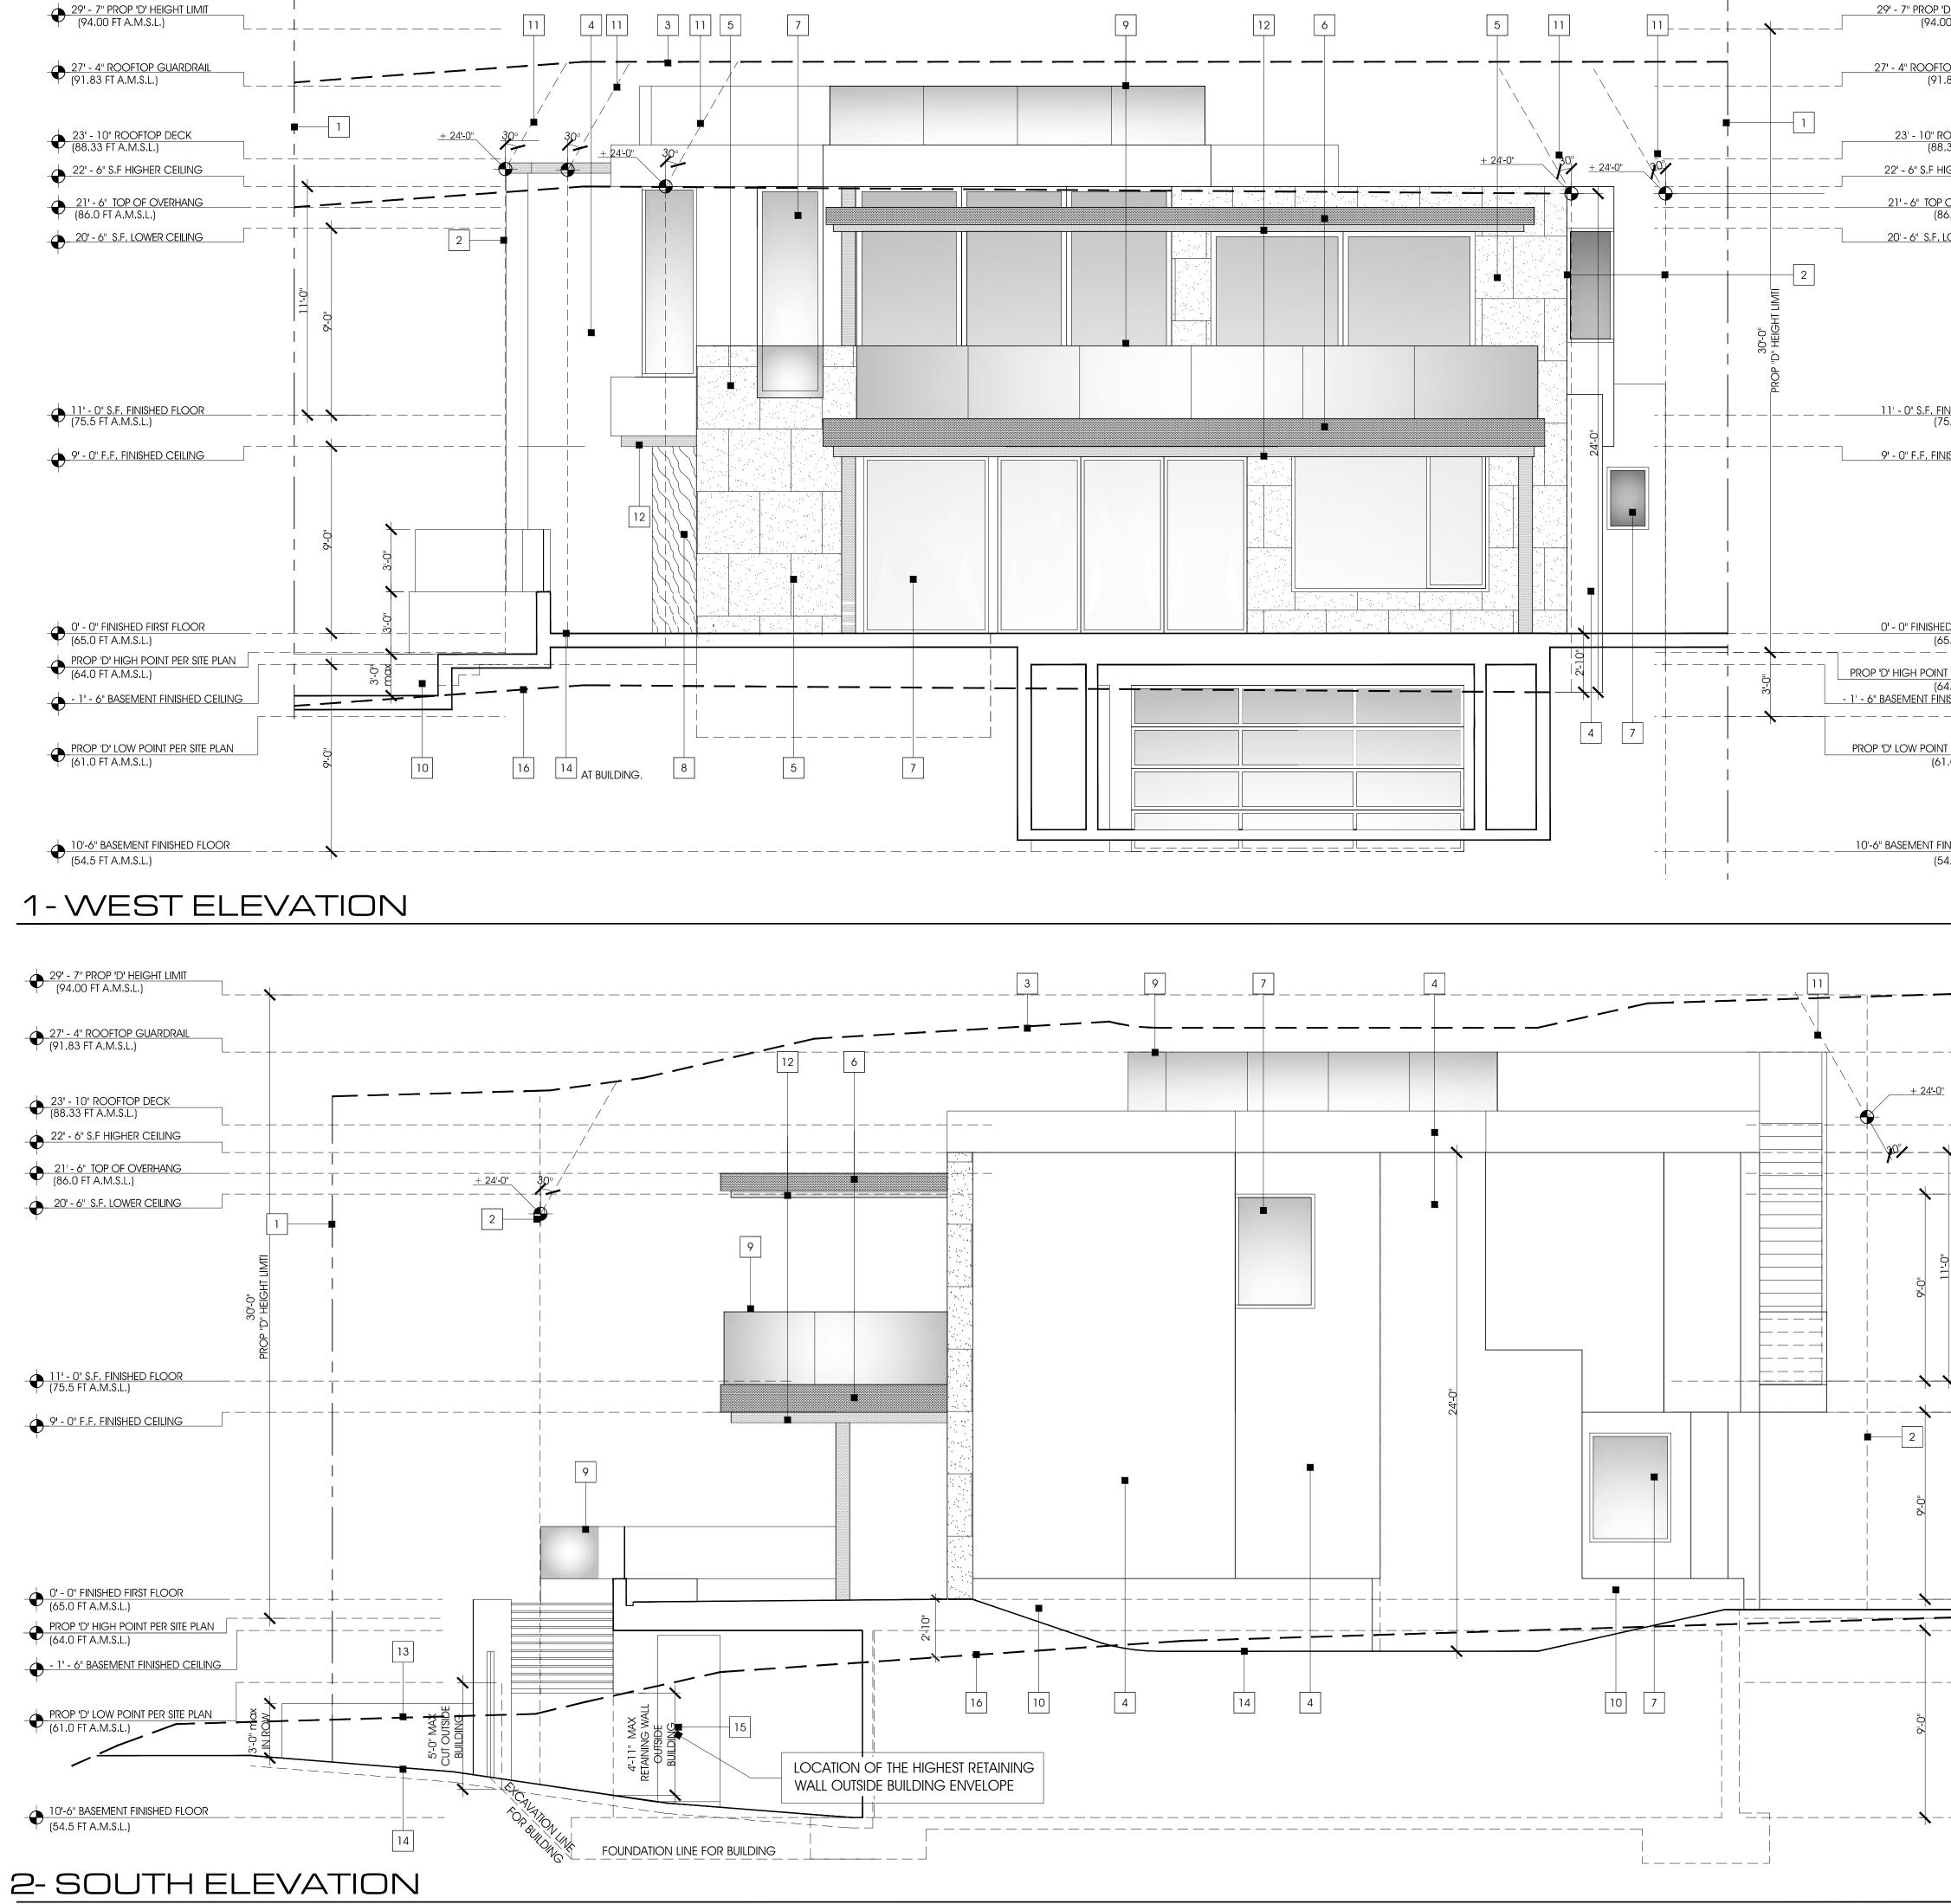

### Project Description

The proposed development is a two-story 3,008 square-foot dwelling unit over basement level garage. The subterranean basement level consists of three-parking spaces, storage, laundry, elevator, and half bathroom. The ground floor includes three-bedrooms, three-bathrooms, family room, and covered patios. The second floor is proposed to include kitchen, living room, dining room, master bedroom with full bathroom, powder room, and covered deck. The roof includes a deck accessible from each floor via an external staircase. The exterior will include pool, landscape, hardscape, retaining walls and storm water improvements.

Pacific View Drive at this location is not identified in the Community Plan as a physical accessway, view corridor, view shed, or scenic overlook. The site does not contain a public physical accessway the shore, however, public access points are available 148 feet to the southeast at the intersection of Pacific View Drive and Loring Street as well as 356 feet north at Tourmaline Park. The site has an elevation of approximately 61.0 feet Mean Sea Level (MSL) at the southwest rising to 63.5 feet MSL at the east and the site is not located within the 100-year floodplain. The proposed height of 29.6 feet is below the Coastal Height Limitation Overlay Zone maximum height of 30-feet. The structure height will not impact any protected views as identified in the Community Plan. The site is not within, or adjacent to, the Multiple Species Conservation Program/Multi-Habitat Planning Area and does not contain any other type of Environmental Sensitive Lands as defined in SDMC Section 113.0103.

The Community Plan's Residential Policy recommends that new residential structures are designed to maintain public views of the beaches and bay. The proposed dwelling unit is in a coastal contemporary style with multiple planes of vertical and horizontal articulation and stepped back portions of the second floor, reducing the overall bulk and scale of the project and maintaining public views through observance of structural height and observed setbacks. The dwelling unit will observe an established front setback of 10 feet, side setbacks of 4.7 feet and 8.2 feet, and a rear setback of 7.8 feet in conformance with the Residential (RS-1-7) zone.

The proposed height of 29.6 feet is below the Coastal Height Limitation Overlay Zone maximum height of 30-feet. The dwelling unit will observe an established front setback of 10 feet, side setbacks of 4.7 feet and 8.2 feet, and a rear setback of 7.8 feet in conformance with the Residential (RS-1-7) zone. Additionally, the development provides multiple planes of articulation and stepped back portions of the second floor to lessen the bulk and scale of the project.

The Community Plan's Residential Policy recommends that new residential structures are designed to maintain public views of the beaches and bay. The project conforms to the residential policy and protects public views through observance of the structural height limit and observed setbacks. The proposed height is 29.6 feet, below the Coastal Height Limitation Overlay Zone maximum height of 30-feet. The dwelling unit will observe an established front setback of 10 feet, side setbacks of 4.7 feet and 8.2 feet, and a rear setback of 7.8 feet in conformance with the Residential (RS-1-7) zone. Additionally, the development will observe the angled setbacks for interior yards, provide multiple planes of articulation, as well as stepped back portions of the second floor to lessen the bulk and scale of the project.