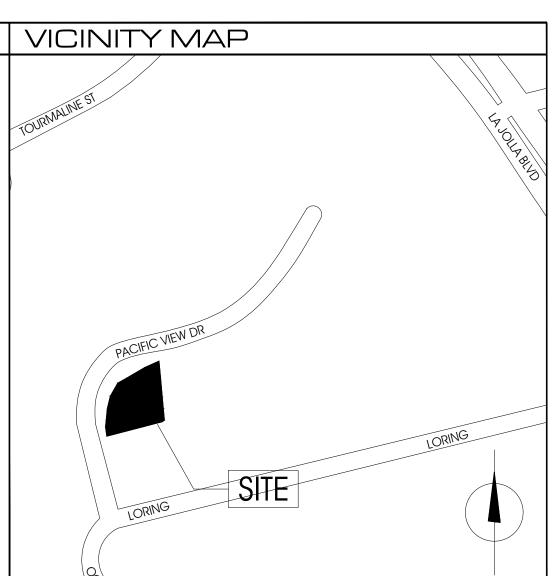

### BACKGROUND

The 0.12-acre site is located at 615 Pacific View Drive (Attachment 1), in the Residential (RS-1-7) Zone, Coastal (Appealable), Coastal Height Limitation, First Public Roadway, Geologic Hazard (52), Parking (Beach and Coastal), Residential Tandem Parking, Transit Priority Area, and Transit Area Overlay Zones within the Pacific Beach Community Plan & Local Coastal Program Land Use Plan (Community Plan) area. The Community Plan land use designation for the site is Residential (6-9 dwelling units per acre) (Attachment 2) and is implemented by the Residential (RS-1-7) Zone. The single dwelling unit on the 0.12-acre site is consistent with the land use designation and zone. The site is currently Page 2

Pacific View Drive at this location is not identified in the Community Plan as a physical accessway, view corridor, view shed, or scenic overlook. The site does not contain a public physical accessway the shore, however, public access points are available 148 feet to the southeast at the intersection of Pacific View Drive and Loring Street as well as 356 feet north at Tourmaline Park. The site has an elevation of approximately 61.0 feet Mean Sea Level (MSL) at the southwest rising to 63.5 feet MSL at the east and the site is not located within the 100-year floodplain. The proposed height of 29.6 feet is below the Coastal Height Limitation Overlay Zone maximum height of 30-feet. The structure height will not impact any protected views as identified in the Community Plan. The site is not within, or adjacent to, the Multiple Species Conservation Program/Multi-Habitat Planning Area and does not contain any other type of Environmental Sensitive Lands as defined in SDMC Section 113.0103.

Pacific View Drive at this location is not identified in the Pacific Beach Community Plan and Local Coastal Program Land Use Plan (Community Plan) as a public view corridor. The site does not contain a public physical accessway the shore, however, public access points are available 148 feet to the southeast at the intersection of Pacific View Drive and Loring Street as well as 356 feet north at Tourmaline Park.

The subject property is within the Coastal Appealable and Coastal Height Limit Overlay Zones. Improved public access points are available 148 feet to the southeast at the intersection of Pacific View Drive and Loring Street as well as 356 feet north at Tourmaline Park. Public access points allow views to and along the beach and ocean. The proposed development will be contained within the private property and observe the setbacks of the zone. There is no existing physical access used by the public or any public access identified in the Local Coastal Program on, or through, the site. As such, the project will not encroach upon any existing or proposed physical accessway legally utilized by the public. Therefore, the Coastal Development Permit for this project would be in conformity with the public access and public recreation policies of Chapter 3 of the California Coastal Act.