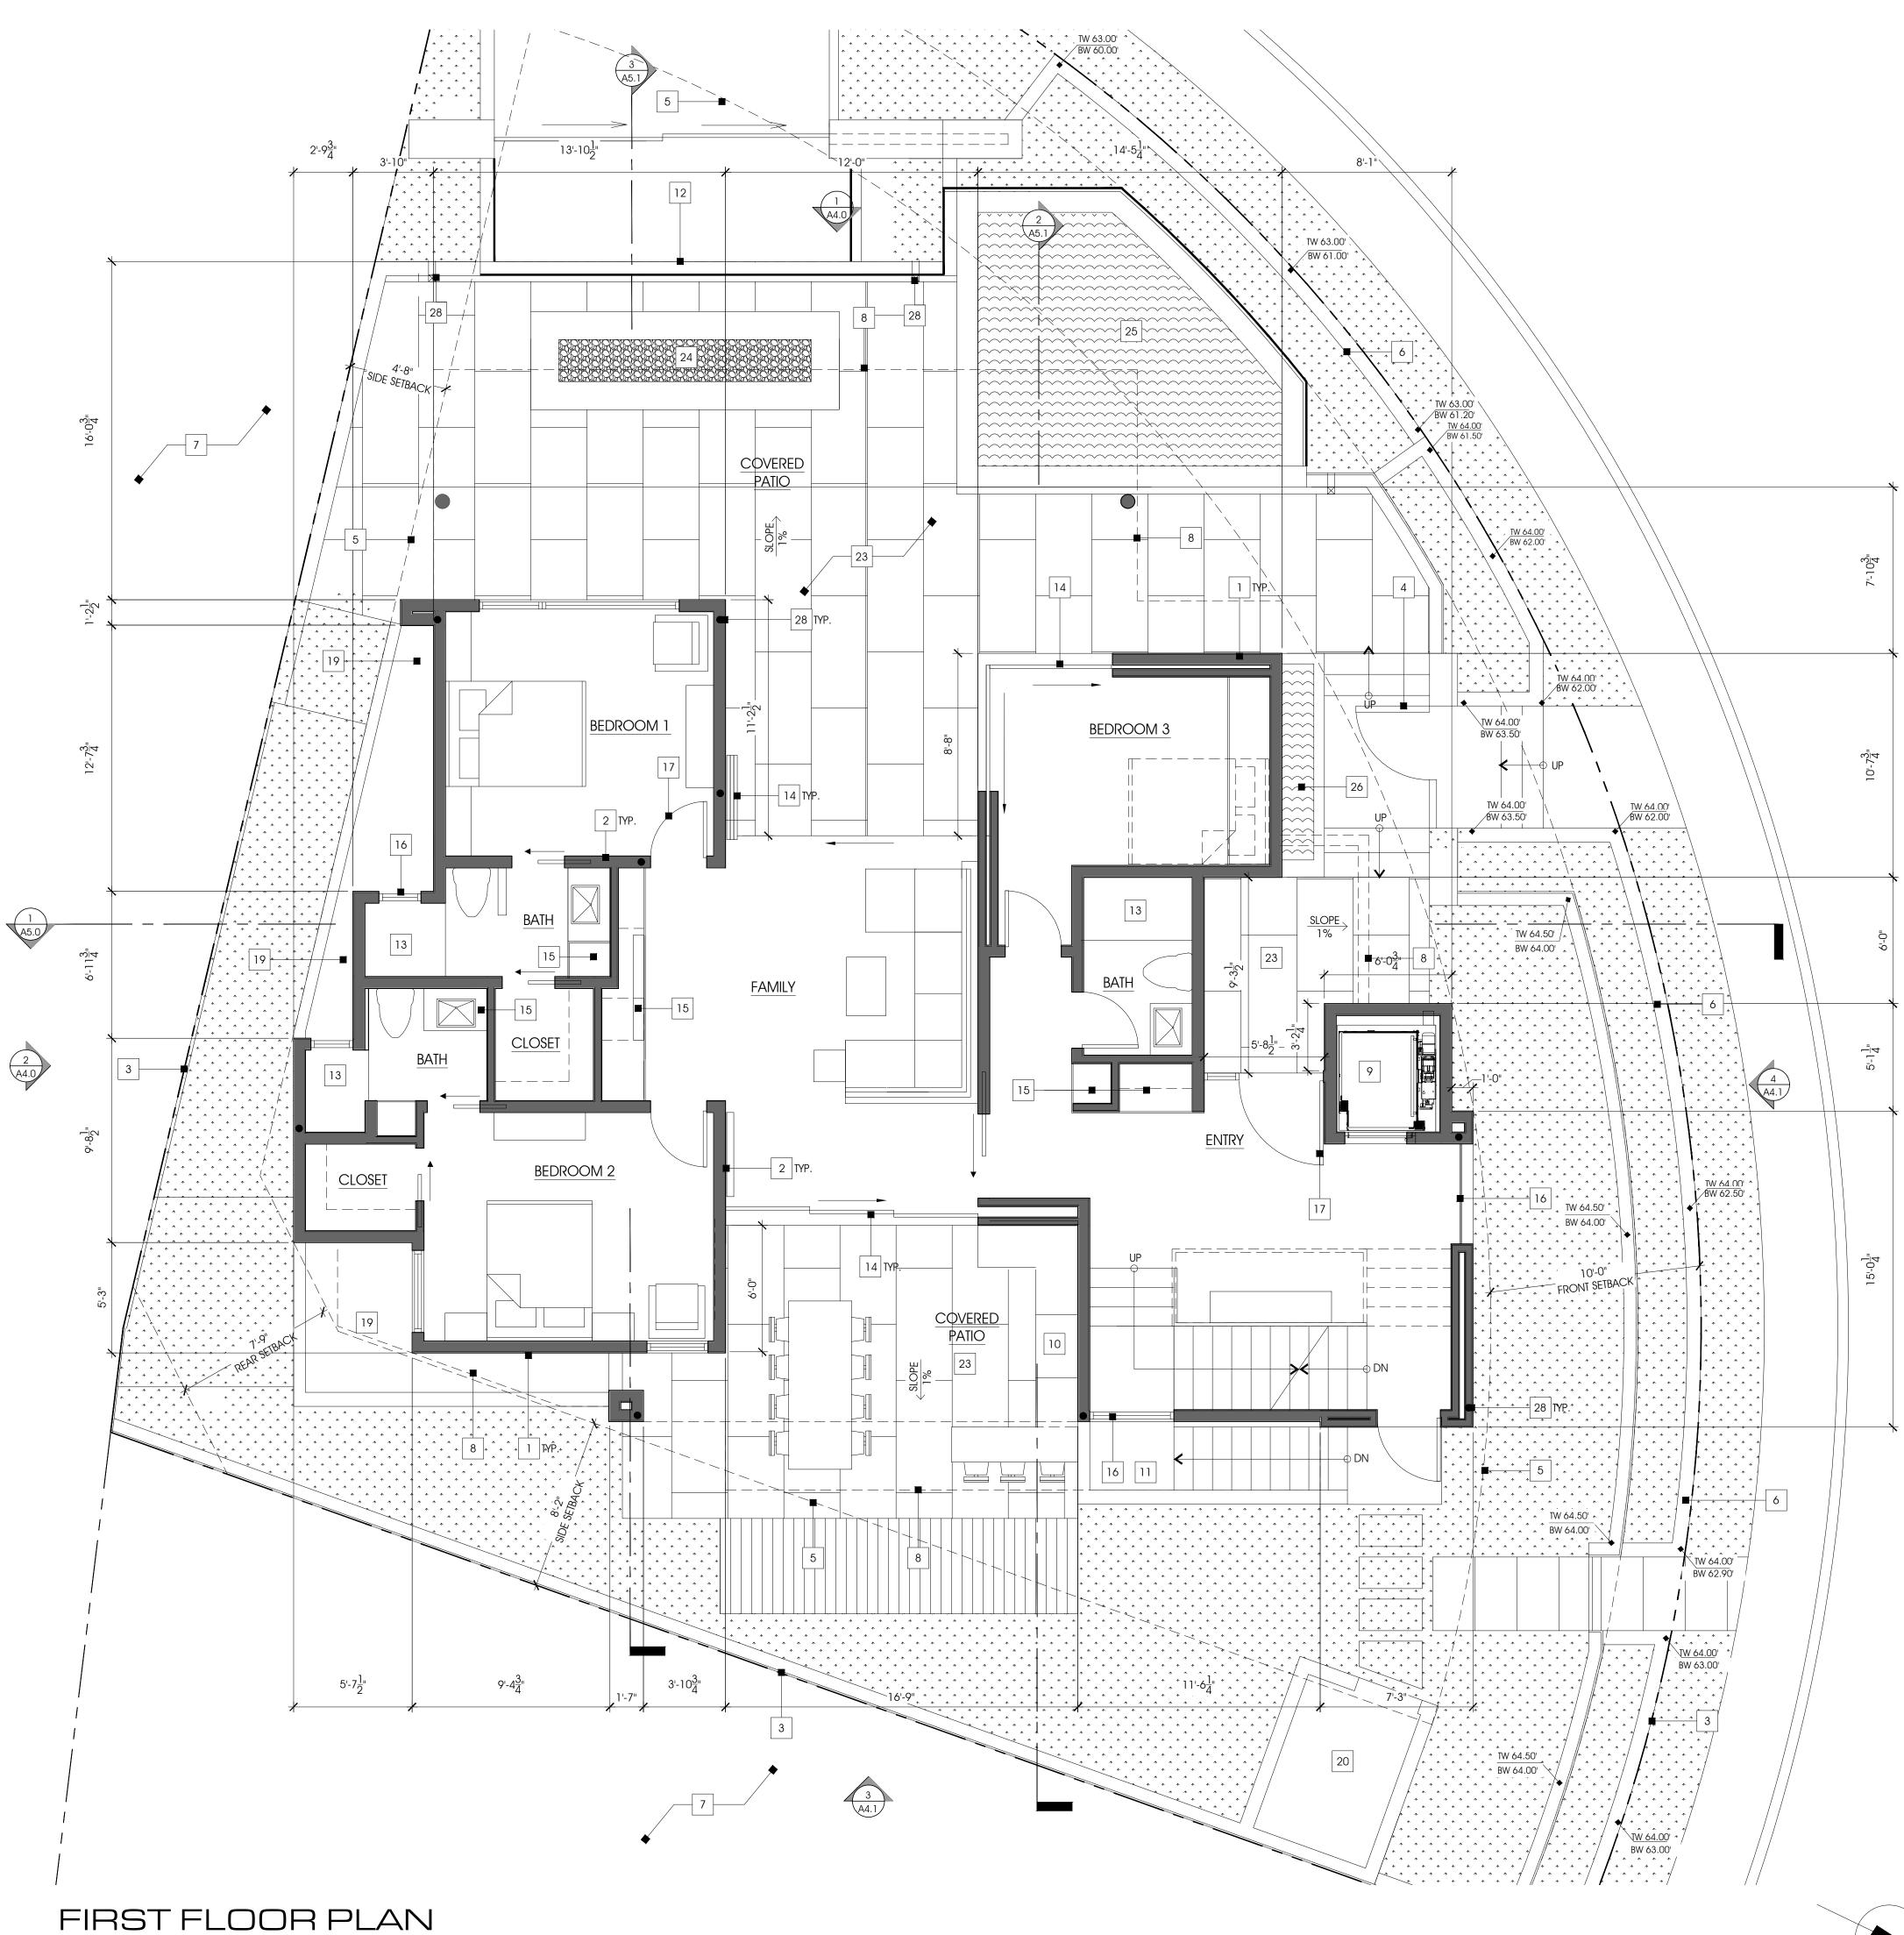

### Project Description

The proposed development is a two-story 3,008 square-foot dwelling unit over basement level garage. The subterranean basement level consists of three-parking spaces, storage, laundry, elevator, and half bathroom. The ground floor includes three-bedrooms, three-bathrooms, family room, and covered patios. The second floor is proposed to include kitchen, living room, dining room, master bedroom with full bathroom, powder room, and covered deck. The roof includes a deck accessible from each floor via an external staircase. The exterior will include pool, landscape, hardscape, retaining walls and storm water improvements.