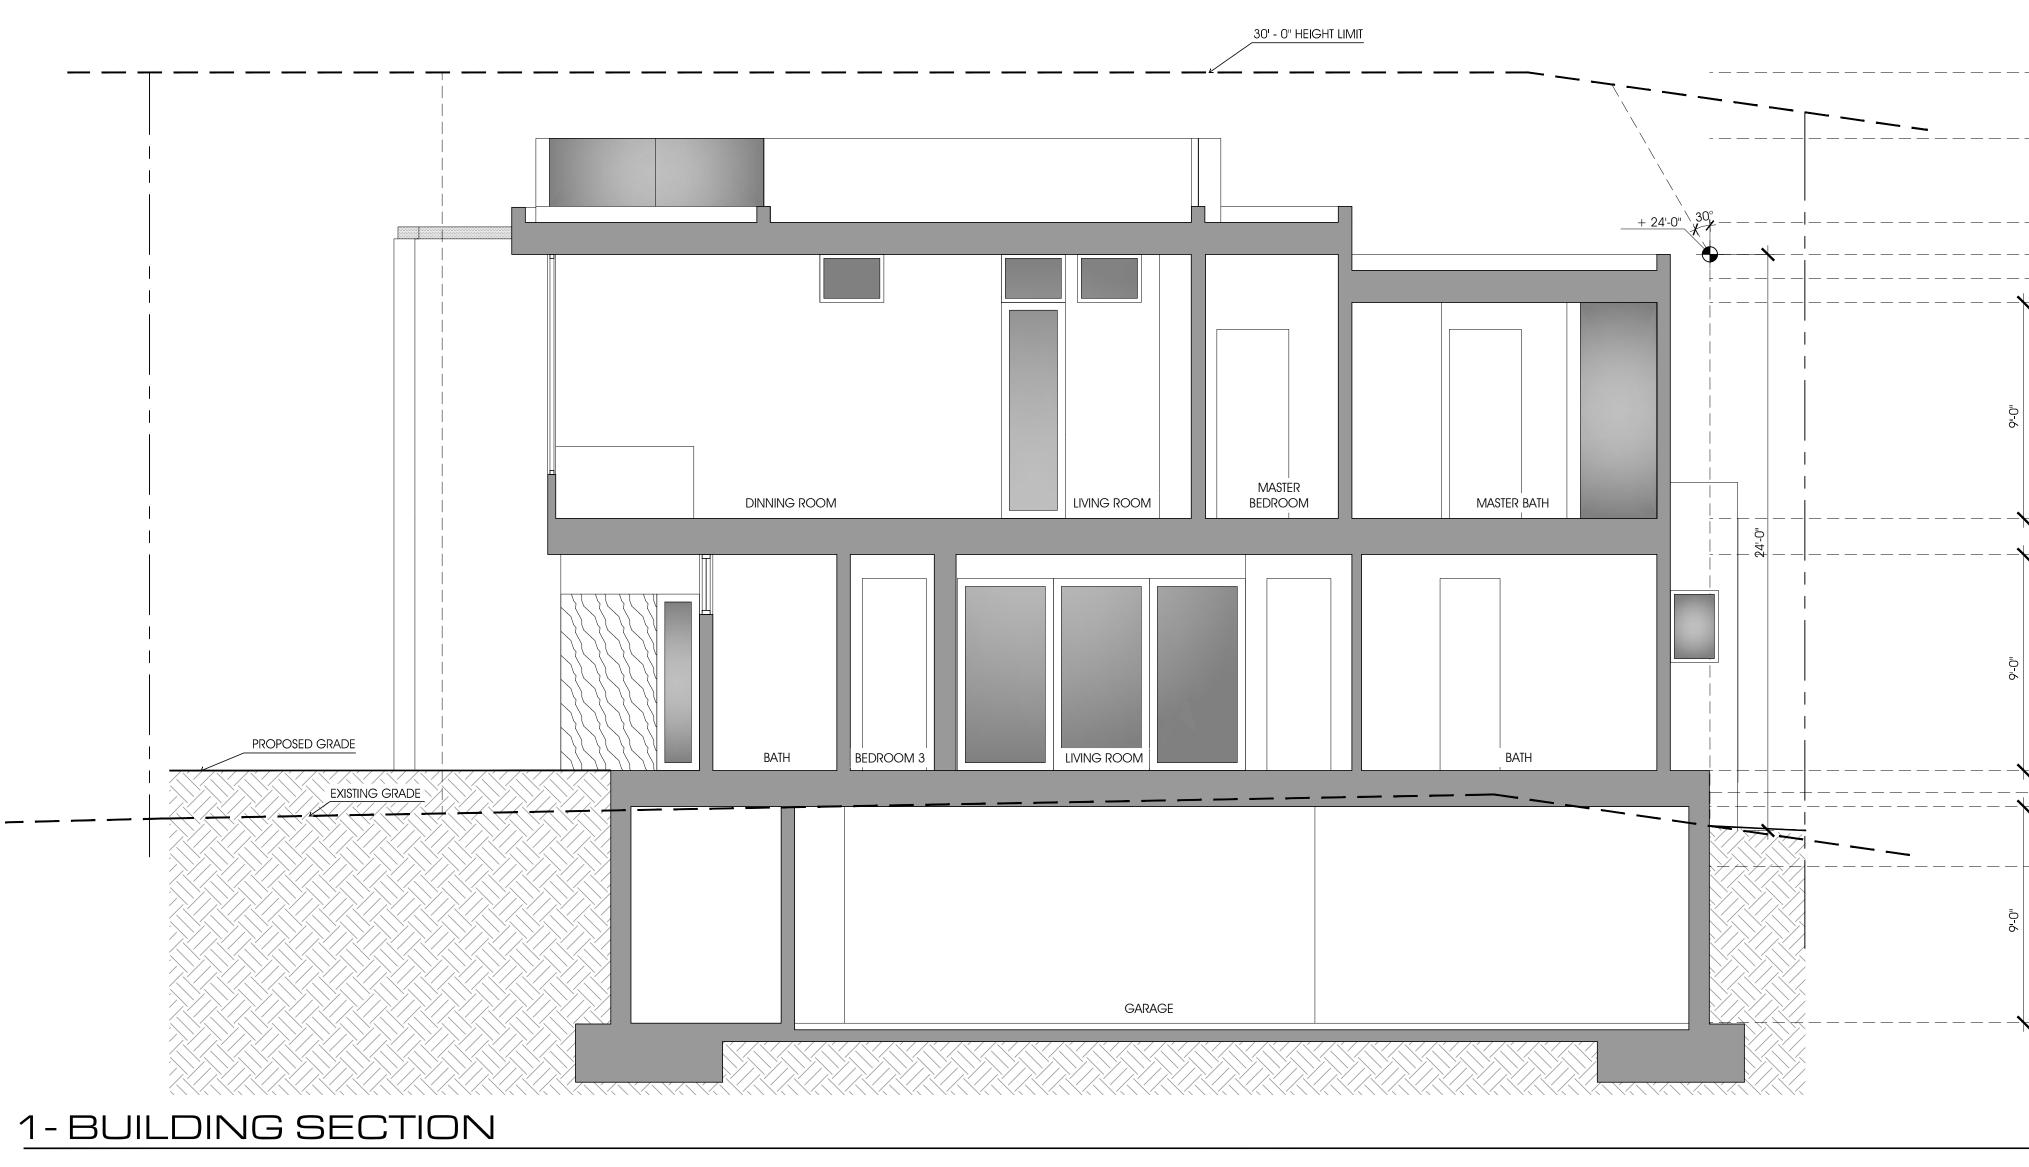

### Project Description

The proposed development is a two-story 3,008 square-foot dwelling unit over basement level garage. The subterranean basement level consists of three-parking spaces, storage, laundry, elevator, and half bathroom. The ground floor includes three-bedrooms, three-bathrooms, family room, and covered patios. The second floor is proposed to include kitchen, living room, dining room, master bedroom with full bathroom, powder room, and covered deck. The roof includes a deck accessible from each floor via an external staircase. The exterior will include pool, landscape, hardscape, retaining walls and storm water improvements.

Pacific View Drive at this location is not identified in the Community Plan as a physical accessway, view corridor, view shed, or scenic overlook. The site does not contain a public physical accessway the shore, however, public access points are available 148 feet to the southeast at the intersection of Pacific View Drive and Loring Street as well as 356 feet north at Tourmaline Park. The site has an elevation of approximately 61.0 feet Mean Sea Level (MSL) at the southwest rising to 63.5 feet MSL at the east and the site is not located within the 100-year floodplain. The proposed height of 29.6 feet is below the Coastal Height Limitation Overlay Zone maximum height of 30-feet. The structure height will not impact any protected views as identified in the Community Plan. The site is not within, or adjacent to, the Multiple Species Conservation Program/Multi-Habitat Planning Area and does not contain any other type of Environmental Sensitive Lands as defined in SDMC Section 113.0103.

The proposed height of 29.6 feet is below the Coastal Height Limitation Overlay Zone maximum height of 30-feet. The dwelling unit will observe an established front setback of 10 feet, side setbacks of 4.7 feet and 8.2 feet, and a rear setback of 7.8 feet in conformance with the Residential (RS-1-7) zone. Additionally, the development provides multiple planes of articulation and stepped back portions of the second floor to lessen the bulk and scale of the project.

The Community Plan's Residential Policy recommends that new residential structures are designed to maintain public views of the beaches and bay. The project conforms to the residential policy and protects public views through observance of the structural height limit and observed setbacks. The proposed height is 29.6 feet, below the Coastal Height Limitation Overlay Zone maximum height of 30-feet. The dwelling unit will observe an established front setback of 10 feet, side setbacks of 4.7 feet and 8.2 feet, and a rear setback of 7.8 feet in conformance with the Residential (RS-1-7) zone. Additionally, the development will observe the angled setbacks for interior yards, provide multiple planes of articulation, as well as stepped back portions of the second floor to lessen the bulk and scale of the project.