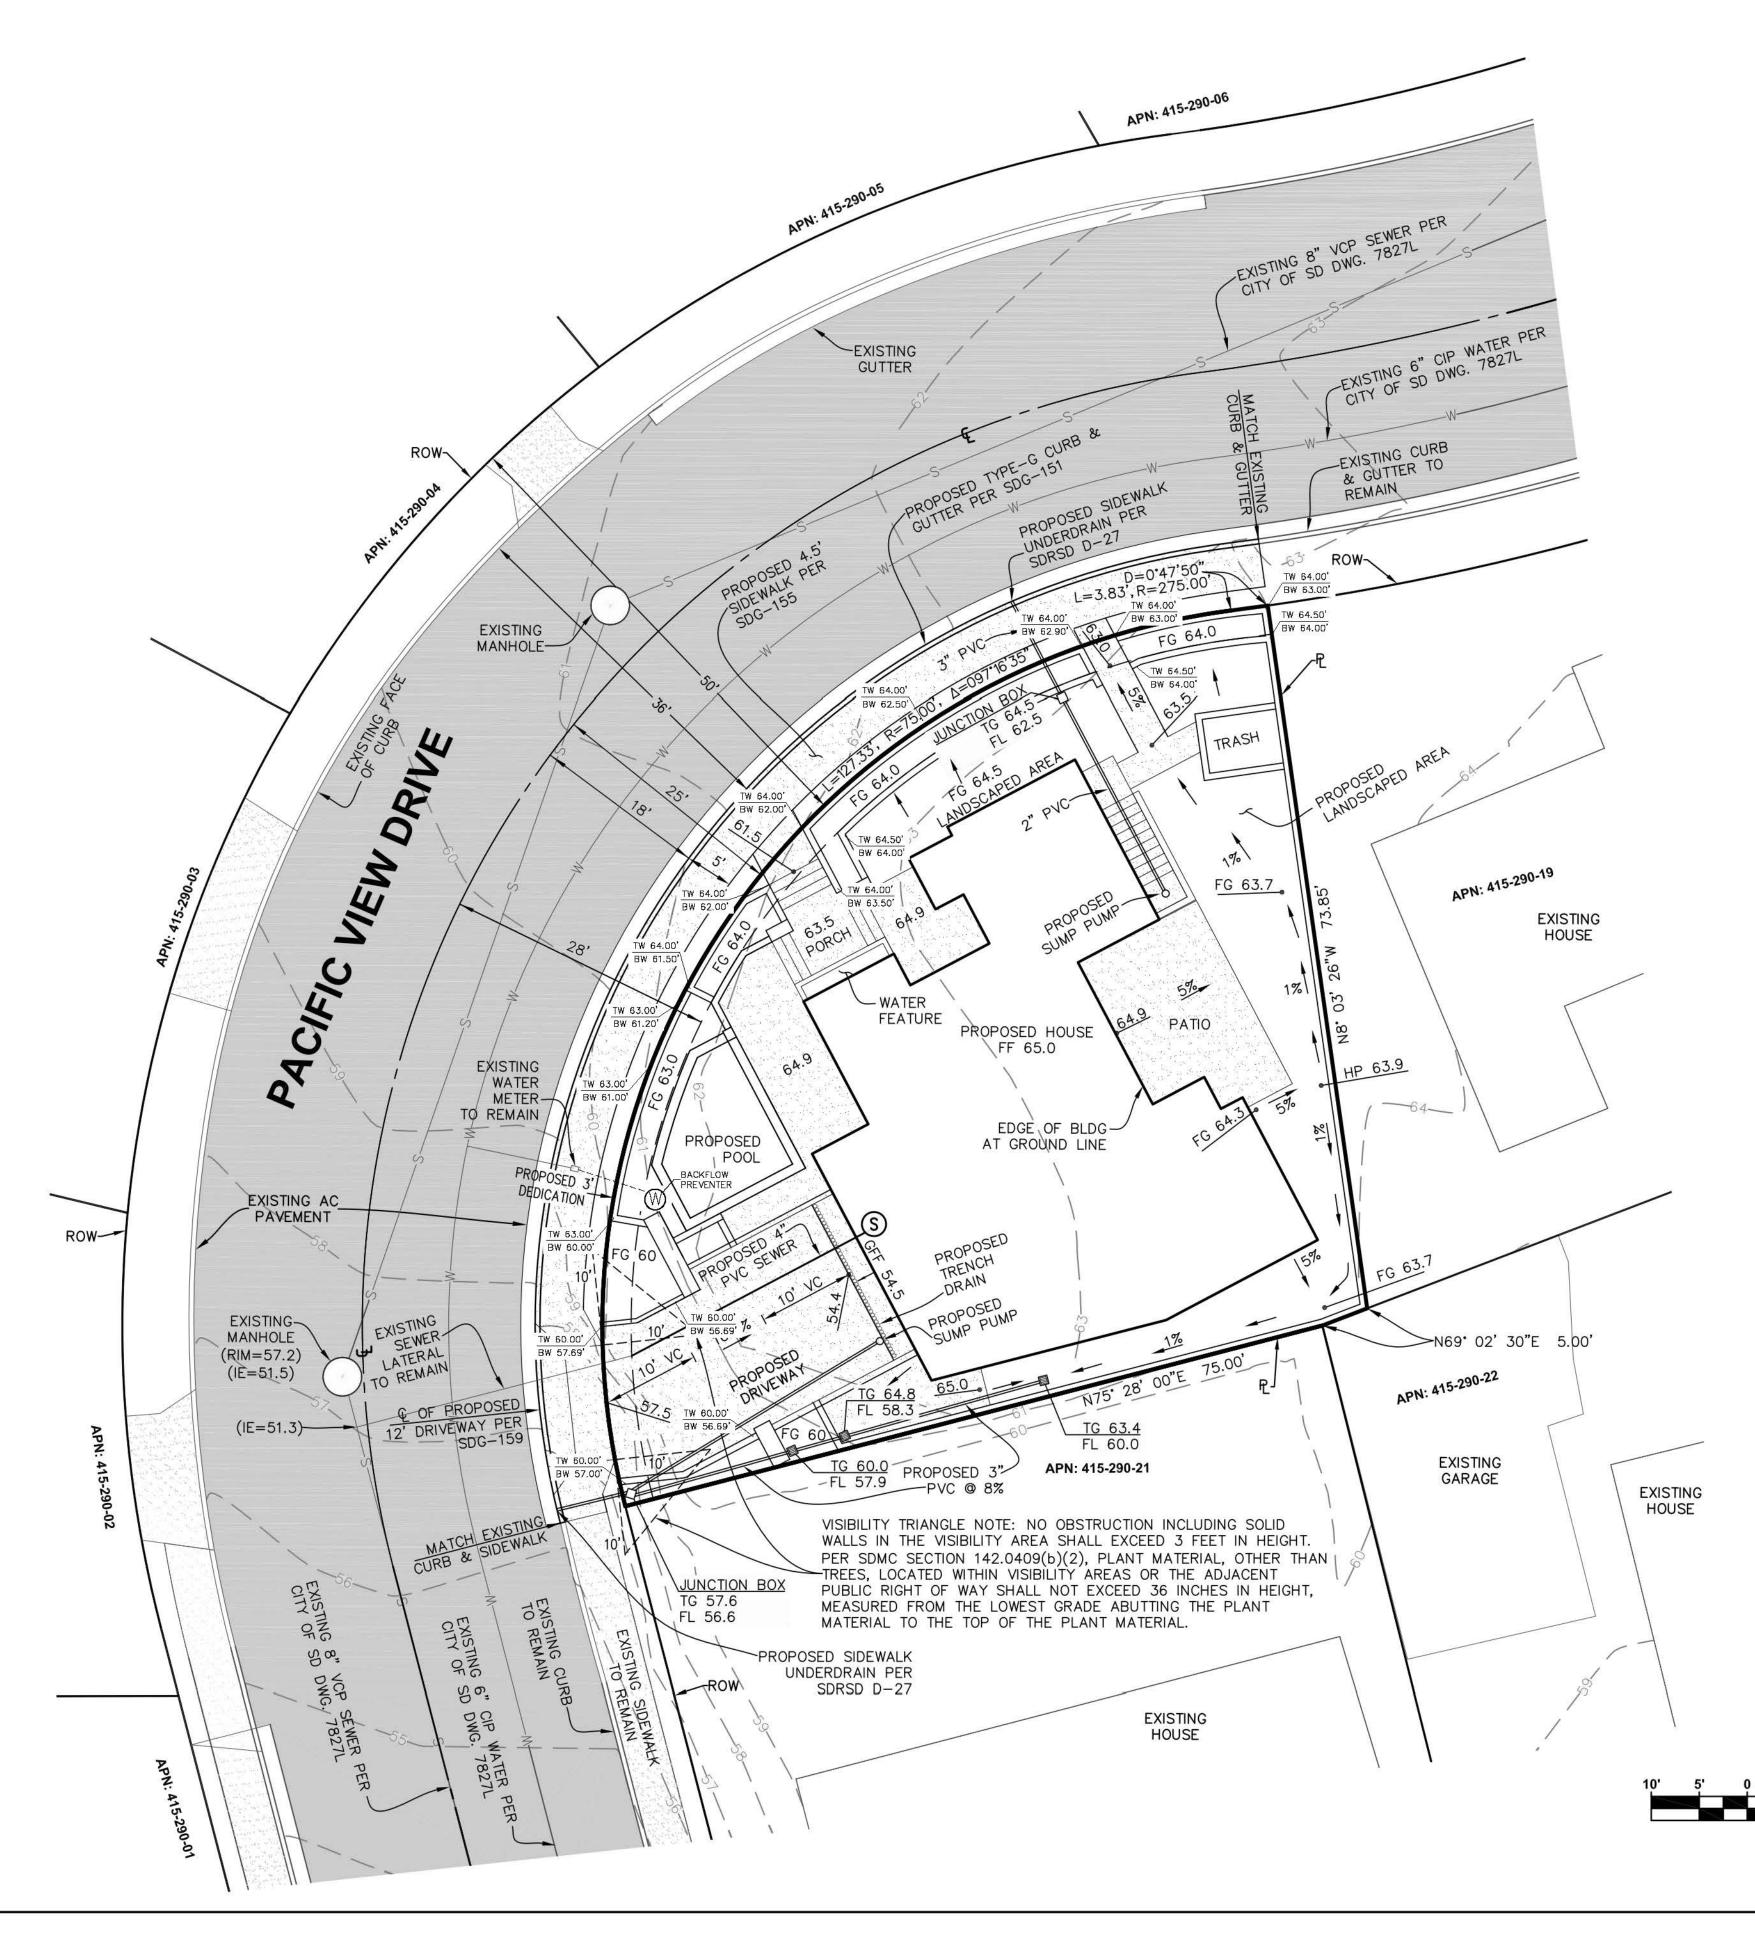

### Project Description

The proposed development is a two-story 3,008 square-foot dwelling unit over basement level garage. The subterranean basement level consists of three-parking spaces, storage, laundry, elevator, and half bathroom. The ground floor includes three-bedrooms, three-bathrooms, family room, and covered patios. The second floor is proposed to include kitchen, living room, dining room, master bedroom with full bathroom, powder room, and covered deck. The roof includes a deck accessible from each floor via an external staircase. The exterior will include pool, landscape, hardscape, retaining walls and storm water improvements.

Pacific View Drive at this location is not identified in the Community Plan as a physical accessway, view corridor, view shed, or scenic overlook. The site does not contain a public physical accessway the shore, however, public access points are available 148 feet to the southeast at the intersection of Pacific View Drive and Loring Street as well as 356 feet north at Tourmaline Park. The site has an elevation of approximately 61.0 feet Mean Sea Level (MSL) at the southwest rising to 63.5 feet MSL at the east and the site is not located within the 100-year floodplain. The proposed height of 29.6 feet is below the Coastal Height Limitation Overlay Zone maximum height of 30-feet. The structure height will not impact any protected views as identified in the Community Plan. The site is not within, or adjacent to, the Multiple Species Conservation Program/Multi-Habitat Planning Area and does not contain any other type of Environmental Sensitive Lands as defined in SDMC Section 113.0103.

The Community Plan's Residential Policy recommends that new residential structures are designed to maintain public views of the beaches and bay. The proposed dwelling unit is in a coastal contemporary style with multiple planes of vertical and horizontal articulation and stepped back portions of the second floor, reducing the overall bulk and scale of the project and maintaining public views through observance of structural height and observed setbacks. The dwelling unit will observe an established front setback of 10 feet, side setbacks of 4.7 feet and 8.2 feet, and a rear setback of 7.8 feet in conformance with the Residential (RS-1-7) zone.

The proposed project is the demolition of an existing single-story dwelling unit and construction of a new 3,008 square-foot two-story dwelling unit over basement level garage. The 0.12-acre site is located at 615 Pacific View Drive, approximately 265 feet from the Pacific Ocean, is between the sea and the first public roadway paralleling the sea but is not located within the 100-year floodplain.

Pacific View Drive at this location is not identified in the Pacific Beach Community Plan and Local Coastal Program Land Use Plan (Community Plan) as a public view corridor. The site does not contain a public physical accessway the shore, however, public access points are available 148 feet to the southeast at the intersection of Pacific View Drive and Loring Street as well as 356 feet north at Tourmaline Park.

The proposed height of 29.6 feet is below the Coastal Height Limitation Overlay Zone maximum height of 30-feet. The dwelling unit will observe an established front setback of 10 feet, side setbacks of 4.7 feet and 8.2 feet, and a rear setback of 7.8 feet in conformance with the Residential (RS-1-7) zone. Additionally, the development provides multiple planes of articulation and stepped back portions of the second floor to lessen the bulk and scale of the project.

The Community Plan's Residential Policy recommends that new residential structures are designed to maintain public views of the beaches and bay. The project conforms to the residential policy and protects public views through observance of the structural height limit and observed setbacks. The proposed height is 29.6 feet, below the Coastal Height Limitation Overlay Zone maximum height of 30-feet. The dwelling unit will observe an established front setback of 10 feet, side setbacks of 4.7 feet and 8.2 feet, and a rear setback of 7.8 feet in conformance with the Residential (RS-1-7) zone. Additionally, the development will observe the angled setbacks for interior yards, provide multiple planes of articulation, as well as stepped back portions of the second floor to lessen the bulk and scale of the project.

The subject property is within the Coastal Appealable and Coastal Height Limit Overlay Zones. Improved public access points are available 148 feet to the southeast at the intersection of Pacific View Drive and Loring Street as well as 356 feet north at Tourmaline Park. Public access points allow views to and along the beach and ocean. The proposed development will be contained within the private property and observe the setbacks of the zone. There is no existing physical access used by the public or any public access identified in the Local Coastal Program on, or through, the site. As such, the project will not encroach upon any existing or proposed physical accessway legally utilized by the public. Therefore, the Coastal Development Permit for this project would be in conformity with the public access and public recreation policies of Chapter 3 of the California Coastal Act.

14. The drainage system proposed for this development, as shown on the site plan, is private and subject to approval by the City Engineer.

15. Prior to the issuance of any construction permits, the Owner/Permittee shall obtain an Encroachment Maintenance Removal Agreement, from the City Engineer, for the sidewalk underdrains, retaining wall not to exceed three feet high, non-standard driveway and Landscaping/ irrigation in the Pacific View Drive Right-of-Way.

16. Prior to the issuance of any construction permits, the Owner/Permittee shall assure, by permit and bond, the construction of a new 12-foot driveway adjacent to the site on Pacific View Drive satisfactory to City Engineer.

17. Prior to the issuance of any construction permits, the Owner/Permittee shall dedicate an additional three feet on Pacific View Drive to provide a 10-foot curb-to-property-line distance, satisfactory to the City Engineer.

18. Prior to the issuance of any construction permits, the Owner/Permittee shall assure, by permit and bond, to replace existing curb with curb and gutter per current City Standards adjacent to the site on Pacific View Drive satisfactory to City Engineer.

19. Prior to the issuance of any construction permits, the Owner/Permittee shall assure, by permit and bond, the construction of new sidewalk per current City Standards along the site frontage on Pacific View Drive to satisfaction of the City Engineer.