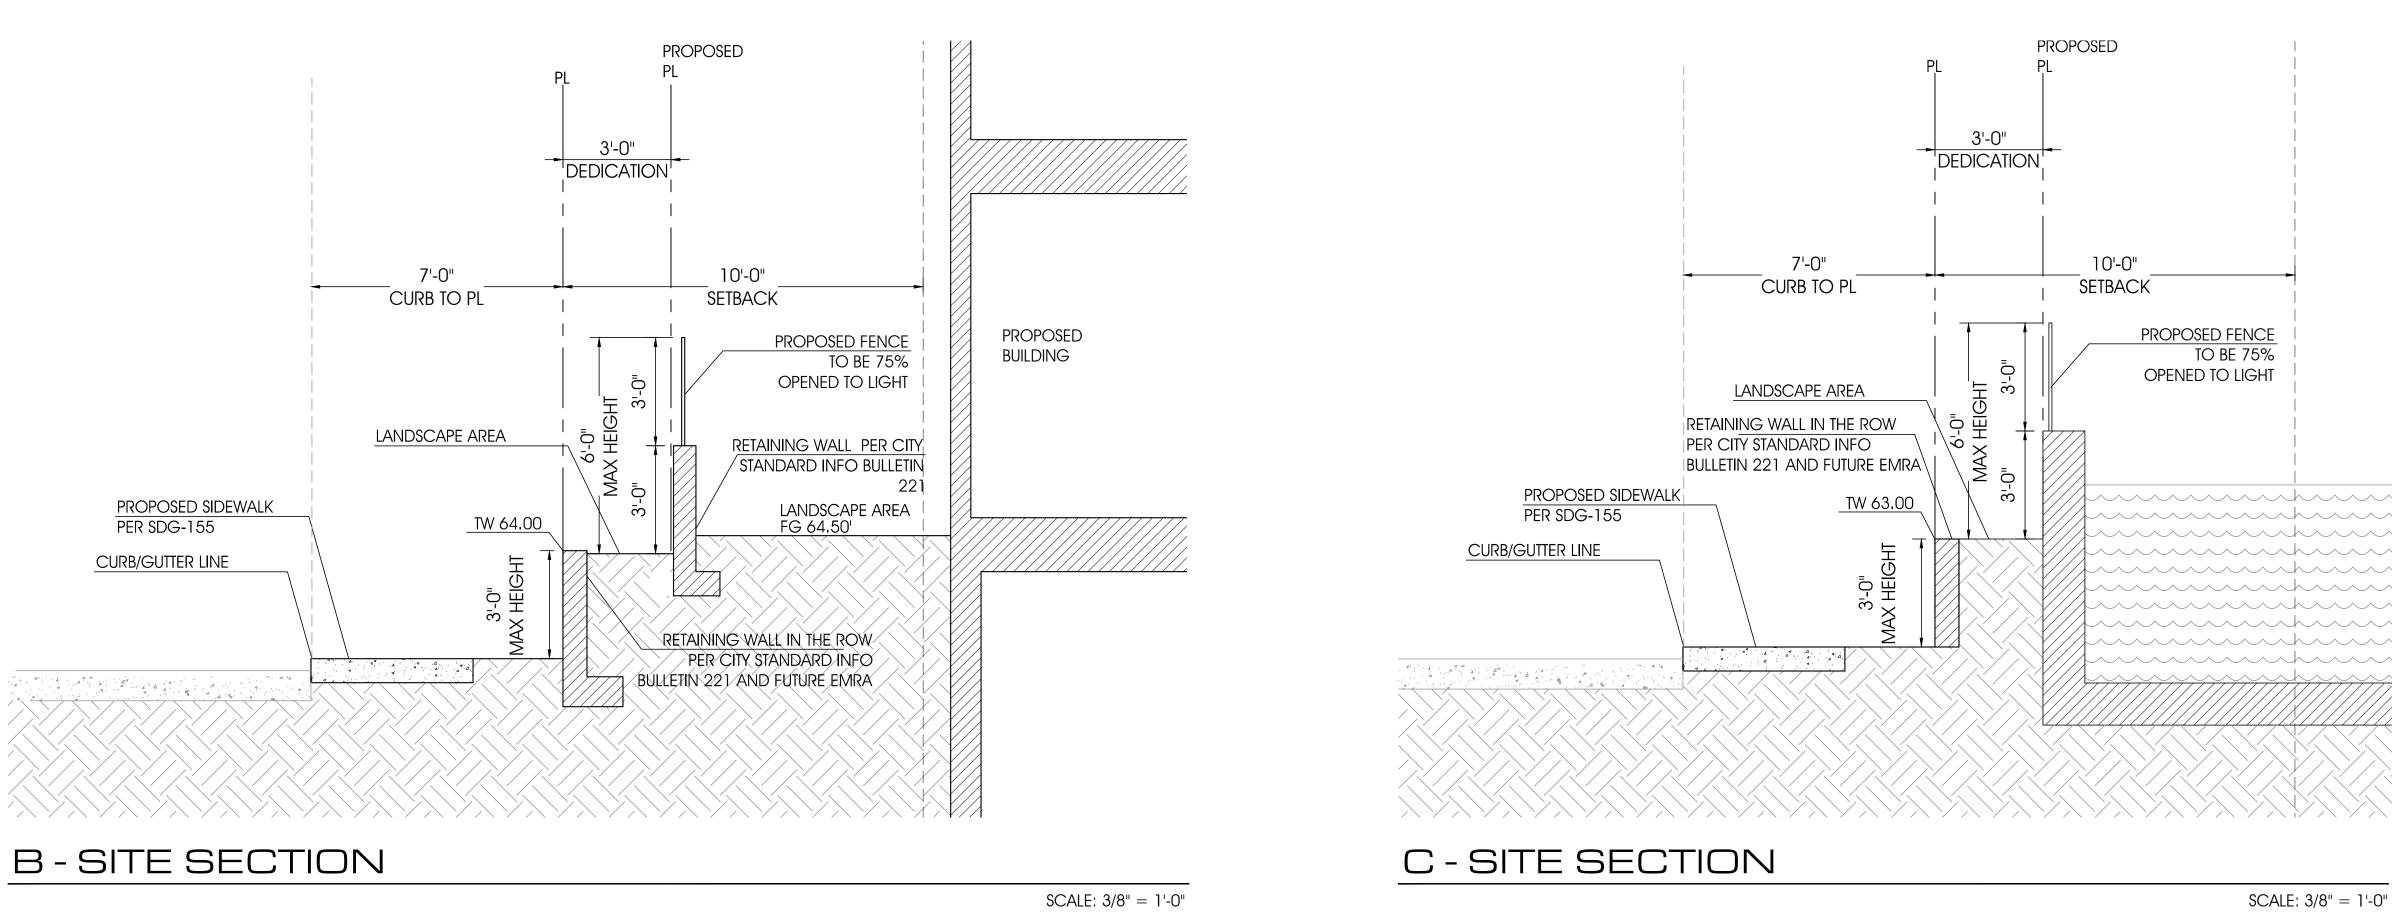

17. Prior to the issuance of any construction permits, the Owner/Permittee shall dedicate an additional three feet on Pacific View Drive to provide a 10-foot curb-to-property-line distance, satisfactory to the City Engineer.

18. Prior to the issuance of any construction permits, the Owner/Permittee shall assure, by permit and bond, to replace existing curb with curb and gutter per current City Standards adjacent to the site on Pacific View Drive satisfactory to City Engineer.

19. Prior to the issuance of any construction permits, the Owner/Permittee shall assure, by permit and bond, the construction of new sidewalk per current City Standards along the site frontage on Pacific View Drive to satisfaction of the City Engineer.