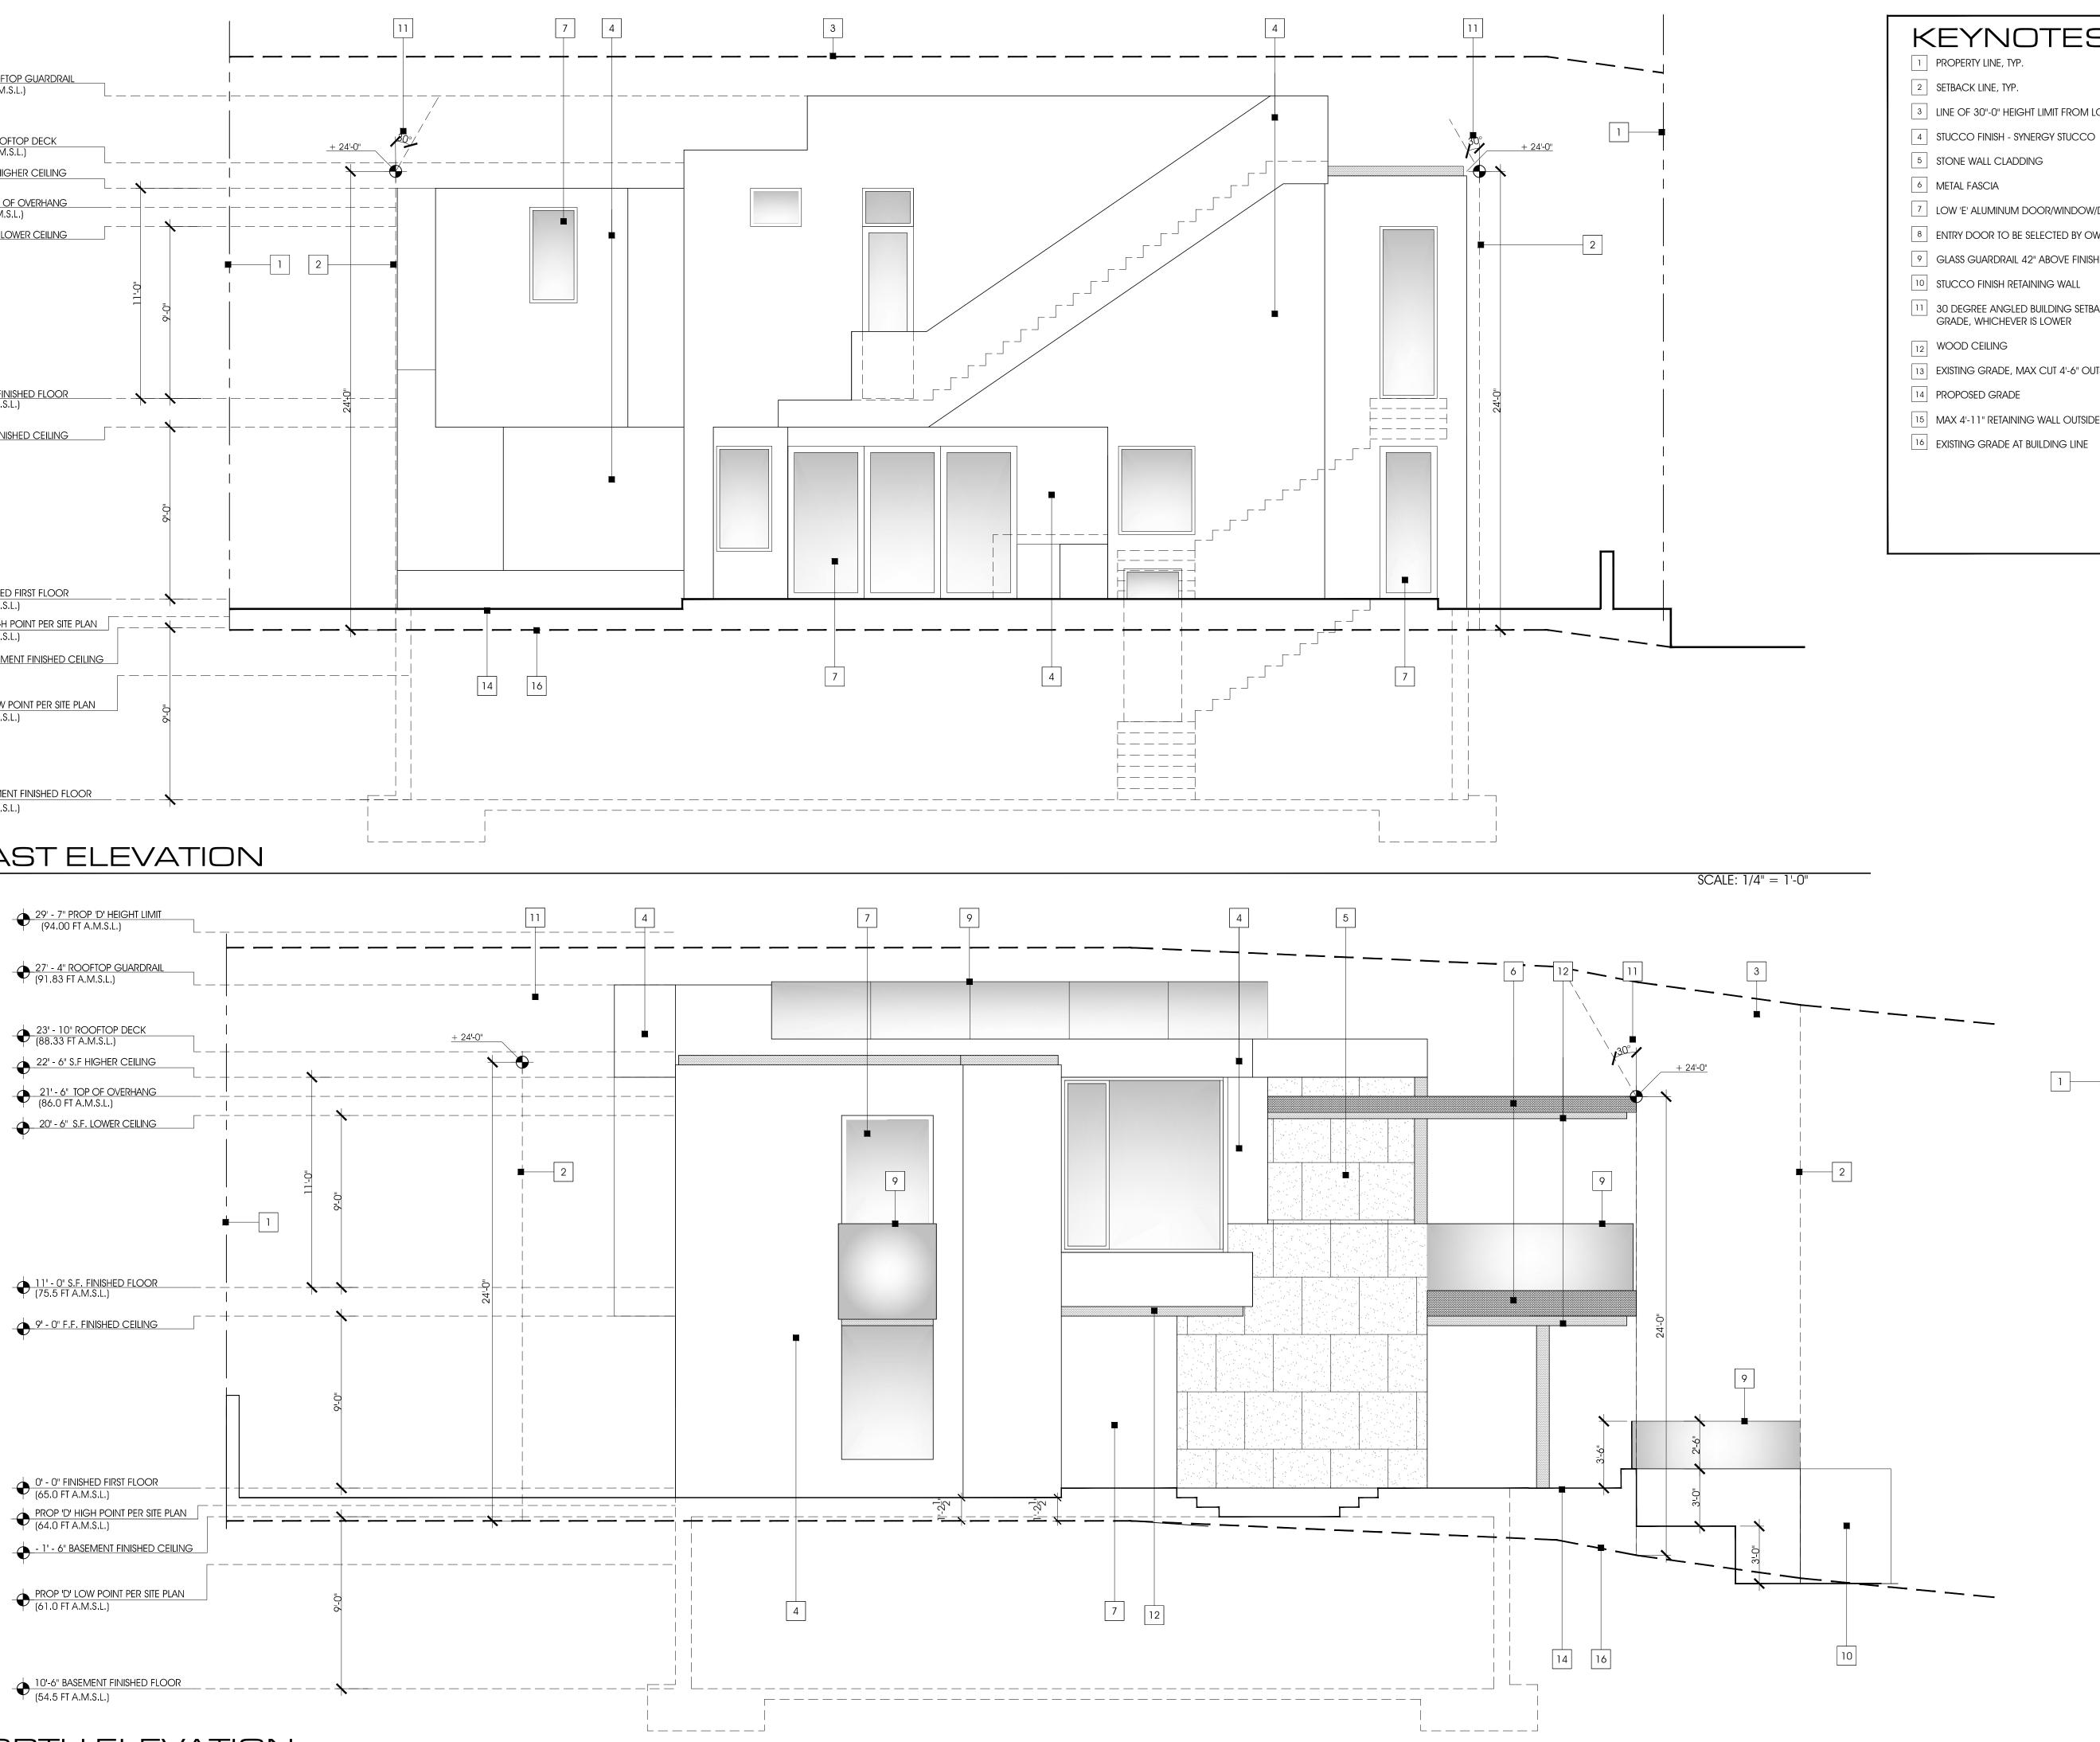

### Project Description

The proposed development is a two-story 3,008 square-foot dwelling unit over basement level garage. The subterranean basement level consists of three-parking spaces, storage, laundry, elevator, and half bathroom. The ground floor includes three-bedrooms, three-bathrooms, family room, and covered patios. The second floor is proposed to include kitchen, living room, dining room, master bedroom with full bathroom, powder room, and covered deck. The roof includes a deck accessible from each floor via an external staircase. The exterior will include pool, landscape, hardscape, retaining walls and storm water improvements.

Pacific View Drive at this location is not identified in the Community Plan as a physical accessway, view corridor, view shed, or scenic overlook. The site does not contain a public physical accessway the shore, however, public access points are available 148 feet to the southeast at the intersection of Pacific View Drive and Loring Street as well as 356 feet north at Tourmaline Park. The site has an elevation of approximately 61.0 feet Mean Sea Level (MSL) at the southwest rising to 63.5 feet MSL at the east and the site is not located within the 100-year floodplain. The proposed height of 29.6 feet is below the Coastal Height Limitation Overlay Zone maximum height of 30-feet. The structure height will not impact any protected views as identified in the Community Plan. The site is not within, or adjacent to, the Multiple Species Conservation Program/Multi-Habitat Planning Area and does not contain any other type of Environmental Sensitive Lands as defined in SDMC Section 113.0103.

The Community Plan's Residential Policy recommends that new residential structures are designed to maintain public views of the beaches and bay. The proposed dwelling unit is in a coastal contemporary style with multiple planes of vertical and horizontal articulation and stepped back portions of the second floor, reducing the overall bulk and scale of the project and maintaining public views through observance of structural height and observed setbacks. The dwelling unit will observe an established front setback of 10 feet, side setbacks of 4.7 feet and 8.2 feet, and a rear setback of 7.8 feet in conformance with the Residential (RS-1-7) zone.

The proposed height of 29.6 feet is below the Coastal Height Limitation Overlay Zone maximum height of 30-feet. The dwelling unit will observe an established front setback of 10 feet, side setbacks of 4.7 feet and 8.2 feet, and a rear setback of 7.8 feet in conformance with the Residential (RS-1-7) zone. Additionally, the development provides multiple planes of articulation and stepped back portions of the second floor to lessen the bulk and scale of the project.

The Community Plan's Residential Policy recommends that new residential structures are designed to maintain public views of the beaches and bay. The project conforms to the residential policy and protects public views through observance of the structural height limit and observed setbacks. The proposed height is 29.6 feet, below the Coastal Height Limitation Overlay Zone maximum height of 30-feet. The dwelling unit will observe an established front setback of 10 feet, side setbacks of 4.7 feet and 8.2 feet, and a rear setback of 7.8 feet in conformance with the Residential (RS-1-7) zone. Additionally, the development will observe the angled setbacks for interior yards, provide multiple planes of articulation, as well as stepped back portions of the second floor to lessen the bulk and scale of the project.