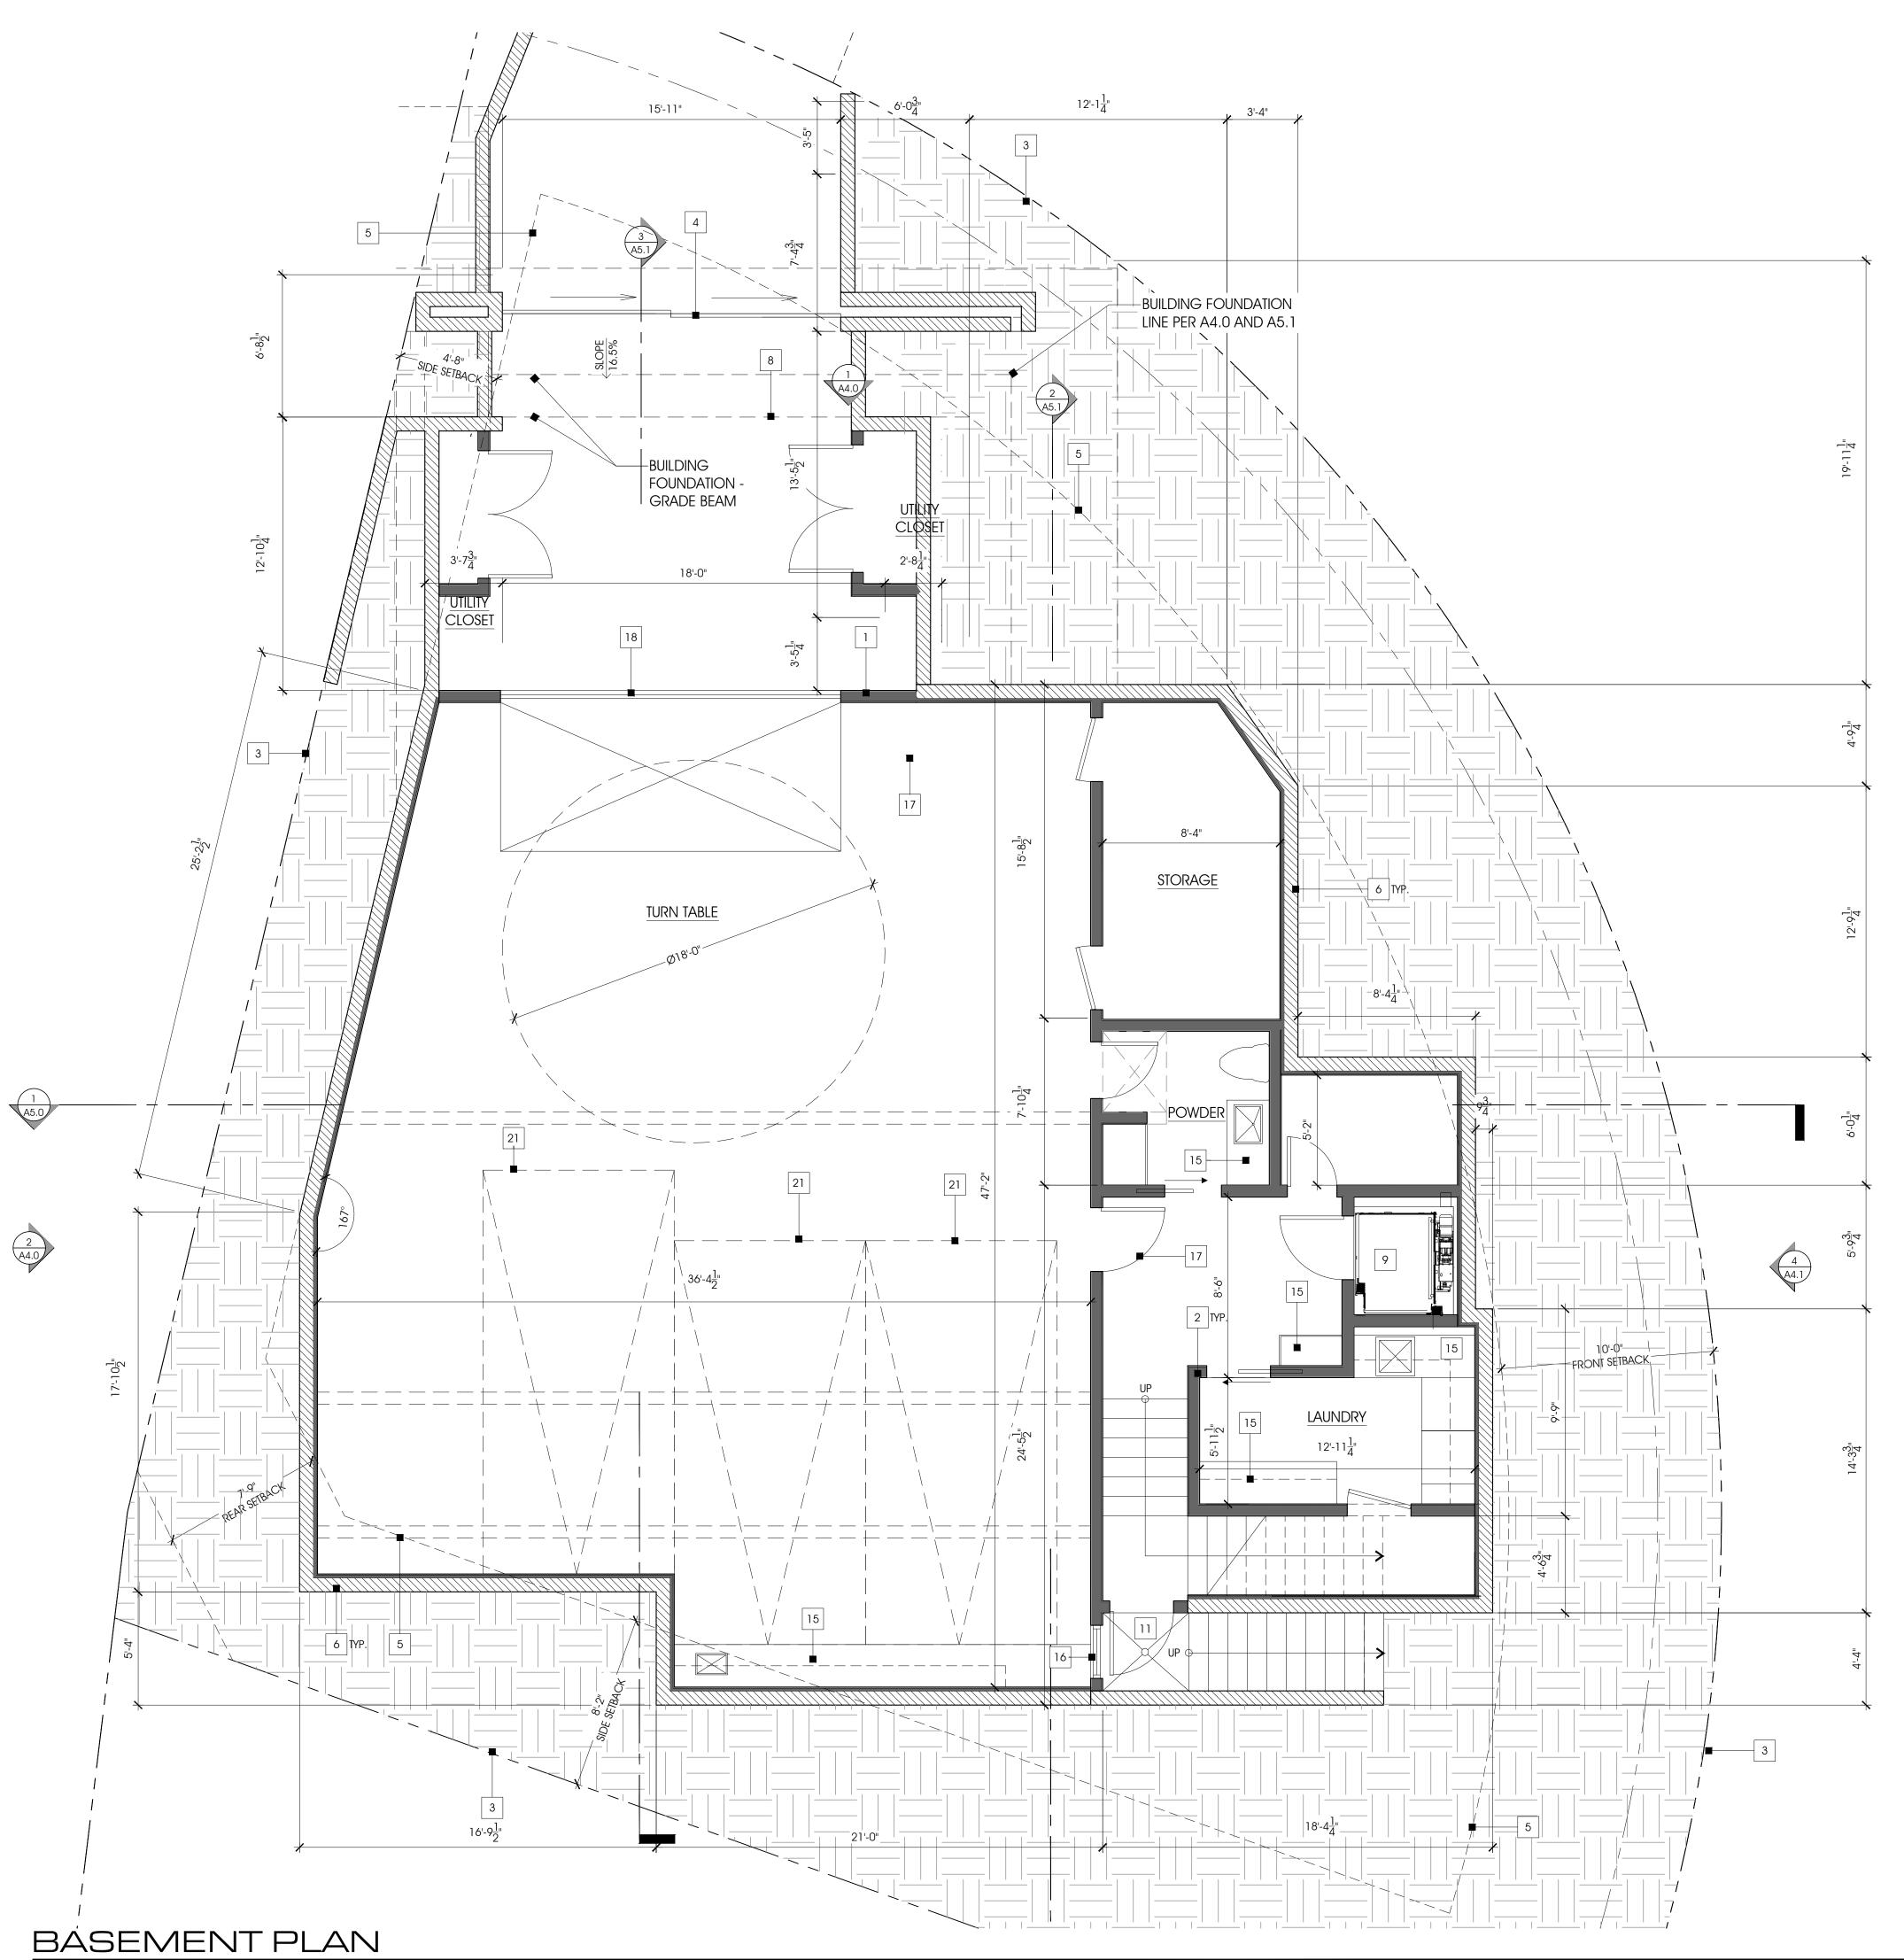

### Project Description

The proposed development is a two-story 3,008 square-foot dwelling unit over basement level garage. The subterranean basement level consists of three-parking spaces, storage, laundry, elevator, and half bathroom. The ground floor includes three-bedrooms, three-bathrooms, family room, and covered patios. The second floor is proposed to include kitchen, living room, dining room, master bedroom with full bathroom, powder room, and covered deck. The roof includes a deck accessible from each floor via an external staircase. The exterior will include pool, landscape, hardscape, retaining walls and storm water improvements.