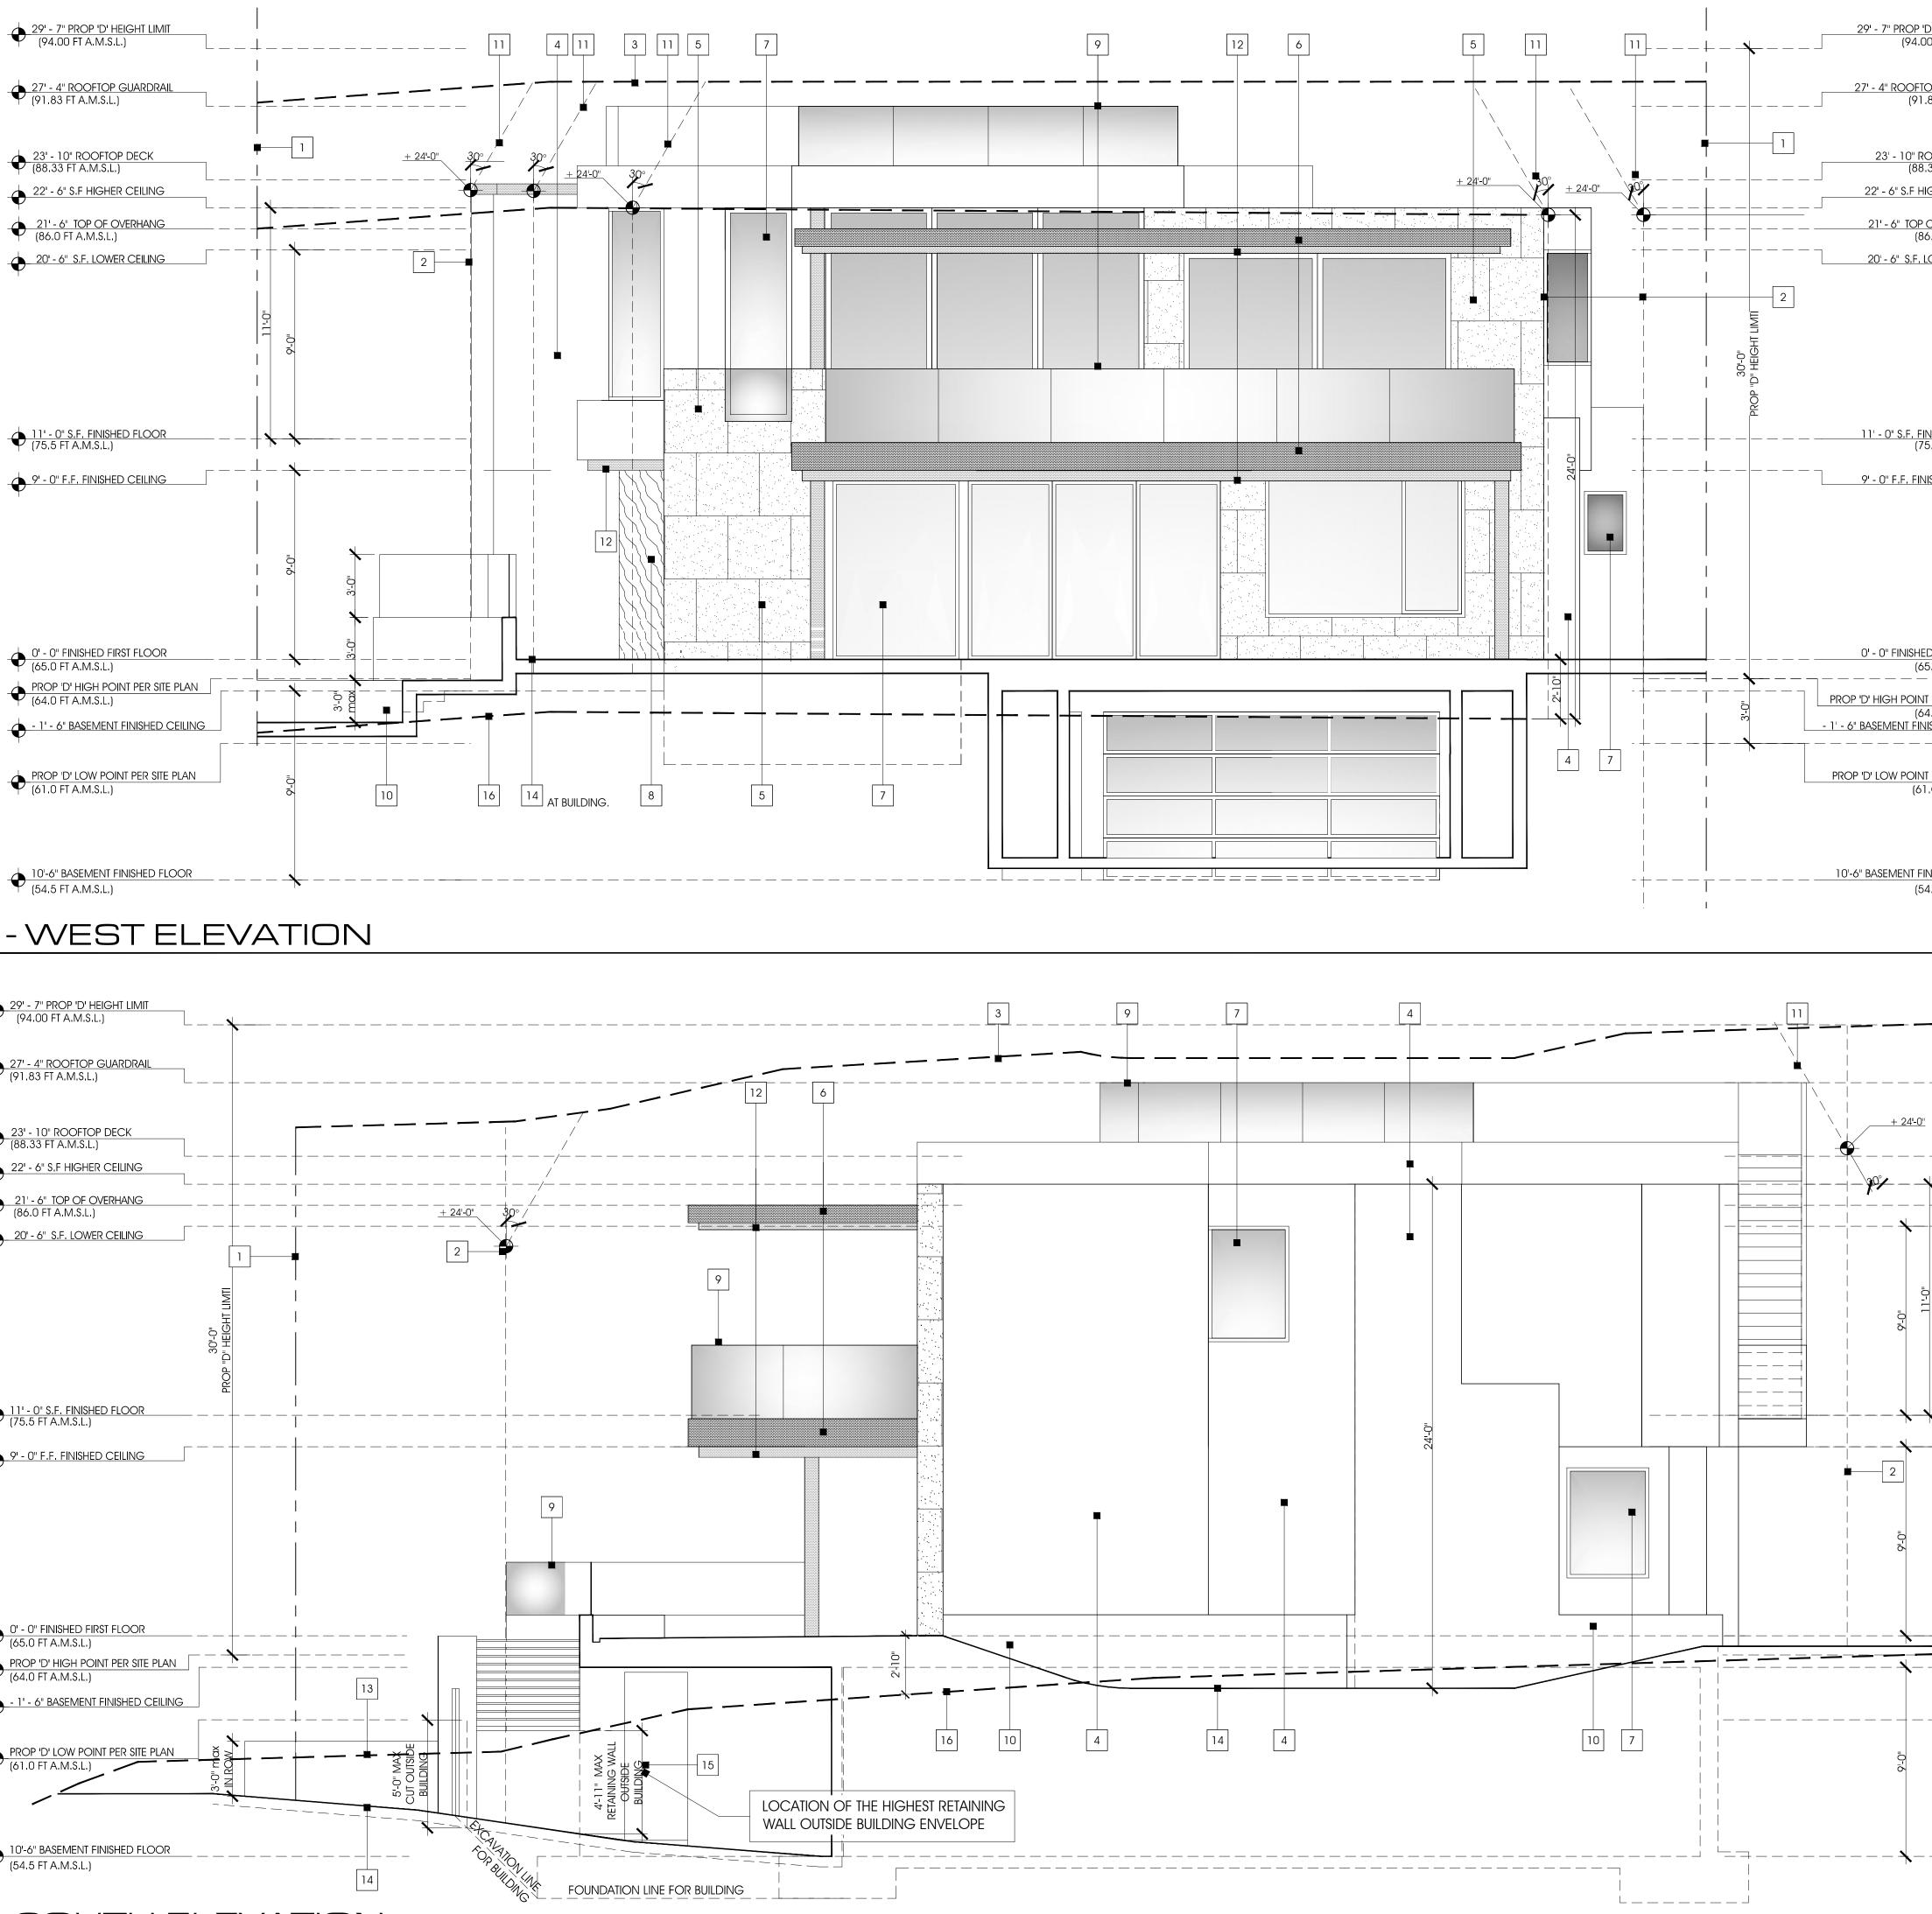

### Project Description

The proposed development is a two-story 3,008 square-foot dwelling unit over basement level garage. The subterranean basement level consists of three-parking spaces, storage, laundry, elevator, and half bathroom. The ground floor includes three-bedrooms, three-bathrooms, family room, and covered patios. The second floor is proposed to include kitchen, living room, dining room, master bedroom with full bathroom, powder room, and covered deck. The roof includes a deck accessible from each floor via an external staircase. The exterior will include pool, landscape, hardscape, retaining walls and storm water improvements.

Pacific View Drive at this location is not identified in the Community Plan as a physical accessway, view corridor, view shed, or scenic overlook. The site does not contain a public physical accessway the shore, however, public access points are available 148 feet to the southeast at the intersection of Pacific View Drive and Loring Street as well as 356 feet north at Tourmaline Park. The site has an elevation of approximately 61.0 feet Mean Sea Level (MSL) at the southwest rising to 63.5 feet MSL at the east and the site is not located within the 100-year floodplain. The proposed height of 29.6 feet is below the Coastal Height Limitation Overlay Zone maximum height of 30-feet. The structure height will not impact any protected views as identified in the Community Plan. The site is not within, or adjacent to, the Multiple Species Conservation Program/Multi-Habitat Planning Area and does not contain any other type of Environmental Sensitive Lands as defined in SDMC Section 113.0103.

The Community Plan's Residential Policy recommends that new residential structures are designed to maintain public views of the beaches and bay. The proposed dwelling unit is in a coastal contemporary style with multiple planes of vertical and horizontal articulation and stepped back portions of the second floor, reducing the overall bulk and scale of the project and maintaining public views through observance of structural height and observed setbacks. The dwelling unit will observe an established front setback of 10 feet, side setbacks of 4.7 feet and 8.2 feet, and a rear setback of 7.8 feet in conformance with the Residential (RS-1-7) zone.

The proposed height of 29.6 feet is below the Coastal Height Limitation Overlay Zone maximum height of 30-feet. The dwelling unit will observe an established front setback of 10 feet, side setbacks of 4.7 feet and 8.2 feet, and a rear setback of 7.8 feet in conformance with the Residential (RS-1-7) zone. Additionally, the development provides multiple planes of articulation and stepped back portions of the second floor to lessen the bulk and scale of the project.

The Community Plan's Residential Policy recommends that new residential structures are designed to maintain public views of the beaches and bay. The project conforms to the residential policy and protects public views through observance of the structural height limit and observed setbacks. The proposed height is 29.6 feet, below the Coastal Height Limitation Overlay Zone maximum height of 30-feet. The dwelling unit will observe an established front setback of 10 feet, side setbacks of 4.7 feet and 8.2 feet, and a rear setback of 7.8 feet in conformance with the Residential (RS-1-7) zone. Additionally, the development will observe the angled setbacks for interior yards, provide multiple planes of articulation, as well as stepped back portions of the second floor to lessen the bulk and scale of the project.