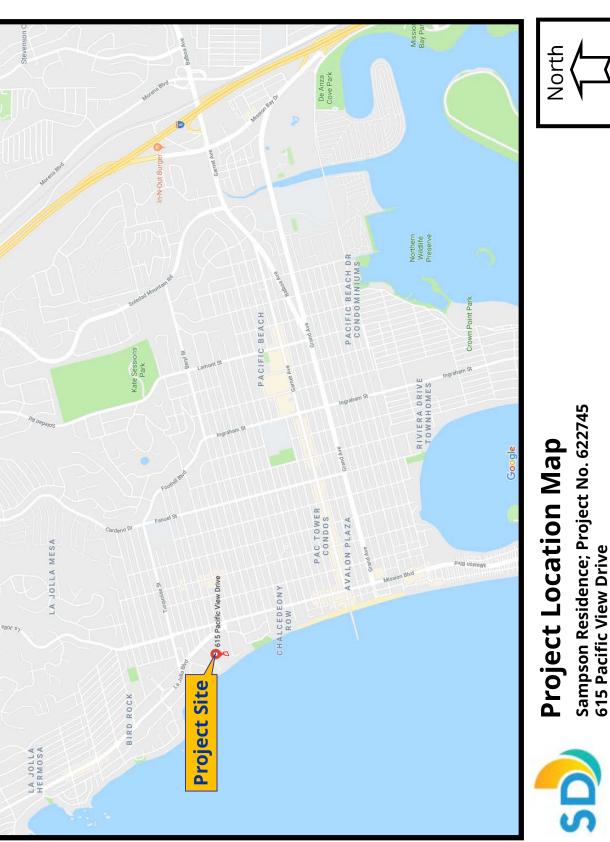

### BACKGROUND

The 0.12-acre site is located at 615 Pacific View Drive (Attachment 1), in the Residential (RS-1-7) Zone, Coastal (Appealable), Coastal Height Limitation, First Public Roadway, Geologic Hazard (52), Parking (Beach and Coastal), Residential Tandem Parking, Transit Priority Area, and Transit Area Overlay Zones within the Pacific Beach Community Plan & Local Coastal Program Land Use Plan (Community Plan) area. The Community Plan land use designation for the site is Residential (6-9 dwelling units per acre) (Attachment 2) and is implemented by the Residential (RS-1-7) Zone. The single dwelling unit on the 0.12-acre site is consistent with the land use designation and zone. The site is currently Page 2