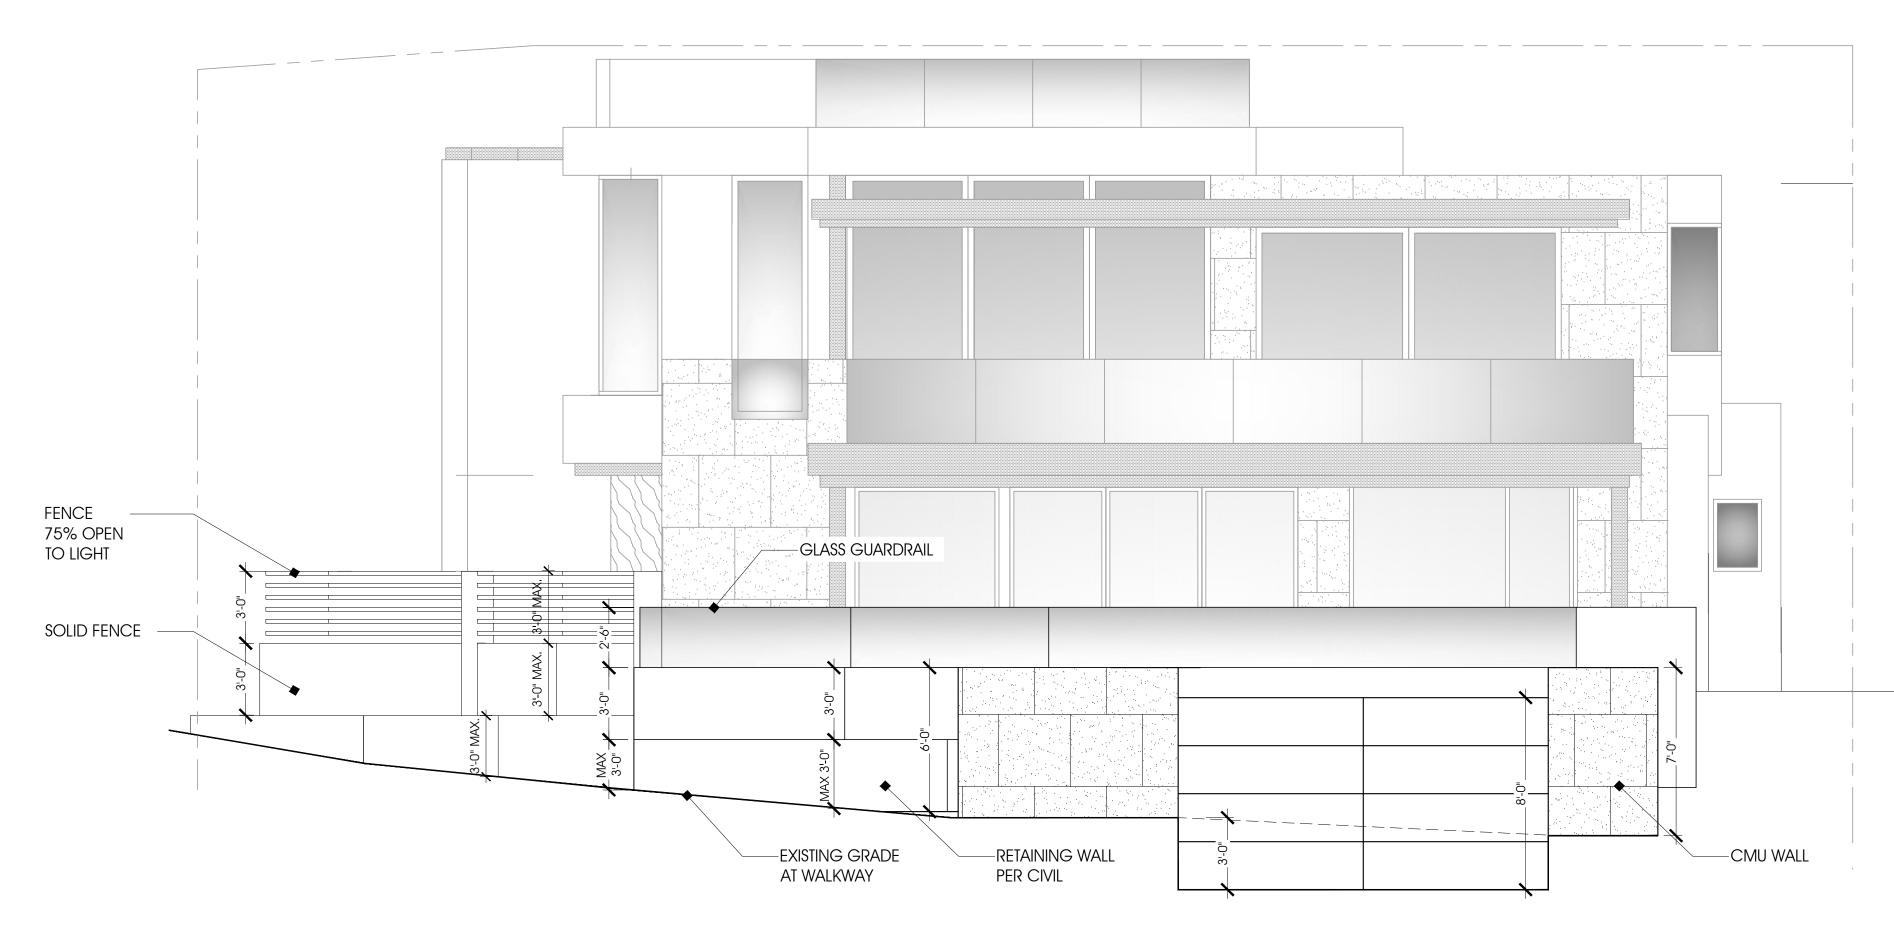

### Project Description

The proposed development is a two-story 3,008 square-foot dwelling unit over basement level garage. The subterranean basement level consists of three-parking spaces, storage, laundry, elevator, and half bathroom. The ground floor includes three-bedrooms, three-bathrooms, family room, and covered patios. The second floor is proposed to include kitchen, living room, dining room, master bedroom with full bathroom, powder room, and covered deck. The roof includes a deck accessible from each floor via an external staircase. The exterior will include pool, landscape, hardscape, retaining walls and storm water improvements.

Pacific View Drive at this location is not identified in the Community Plan as a physical accessway, view corridor, view shed, or scenic overlook. The site does not contain a public physical accessway the shore, however, public access points are available 148 feet to the southeast at the intersection of Pacific View Drive and Loring Street as well as 356 feet north at Tourmaline Park. The site has an elevation of approximately 61.0 feet Mean Sea Level (MSL) at the southwest rising to 63.5 feet MSL at the east and the site is not located within the 100-year floodplain. The proposed height of 29.6 feet is below the Coastal Height Limitation Overlay Zone maximum height of 30-feet. The structure height will not impact any protected views as identified in the Community Plan. The site is not within, or adjacent to, the Multiple Species Conservation Program/Multi-Habitat Planning Area and does not contain any other type of Environmental Sensitive Lands as defined in SDMC Section 113.0103.

The Community Plan's Residential Policy recommends that new residential structures are designed to maintain public views of the beaches and bay. The proposed dwelling unit is in a coastal contemporary style with multiple planes of vertical and horizontal articulation and stepped back portions of the second floor, reducing the overall bulk and scale of the project and maintaining public views through observance of structural height and observed setbacks. The dwelling unit will observe an established front setback of 10 feet, side setbacks of 4.7 feet and 8.2 feet, and a rear setback of 7.8 feet in conformance with the Residential (RS-1-7) zone.

The proposed height of 29.6 feet is below the Coastal Height Limitation Overlay Zone maximum height of 30-feet. The dwelling unit will observe an established front setback of 10 feet, side setbacks of 4.7 feet and 8.2 feet, and a rear setback of 7.8 feet in conformance with the Residential (RS-1-7) zone. Additionally, the development provides multiple planes of articulation and stepped back portions of the second floor to lessen the bulk and scale of the project.

The Community Plan's Residential Policy recommends that new residential structures are designed to maintain public views of the beaches and bay. The project conforms to the residential policy and protects public views through observance of the structural height limit and observed setbacks. The proposed height is 29.6 feet, below the Coastal Height Limitation Overlay Zone maximum height of 30-feet. The dwelling unit will observe an established front setback of 10 feet, side setbacks of 4.7 feet and 8.2 feet, and a rear setback of 7.8 feet in conformance with the Residential (RS-1-7) zone. Additionally, the development will observe the angled setbacks for interior yards, provide multiple planes of articulation, as well as stepped back portions of the second floor to lessen the bulk and scale of the project.