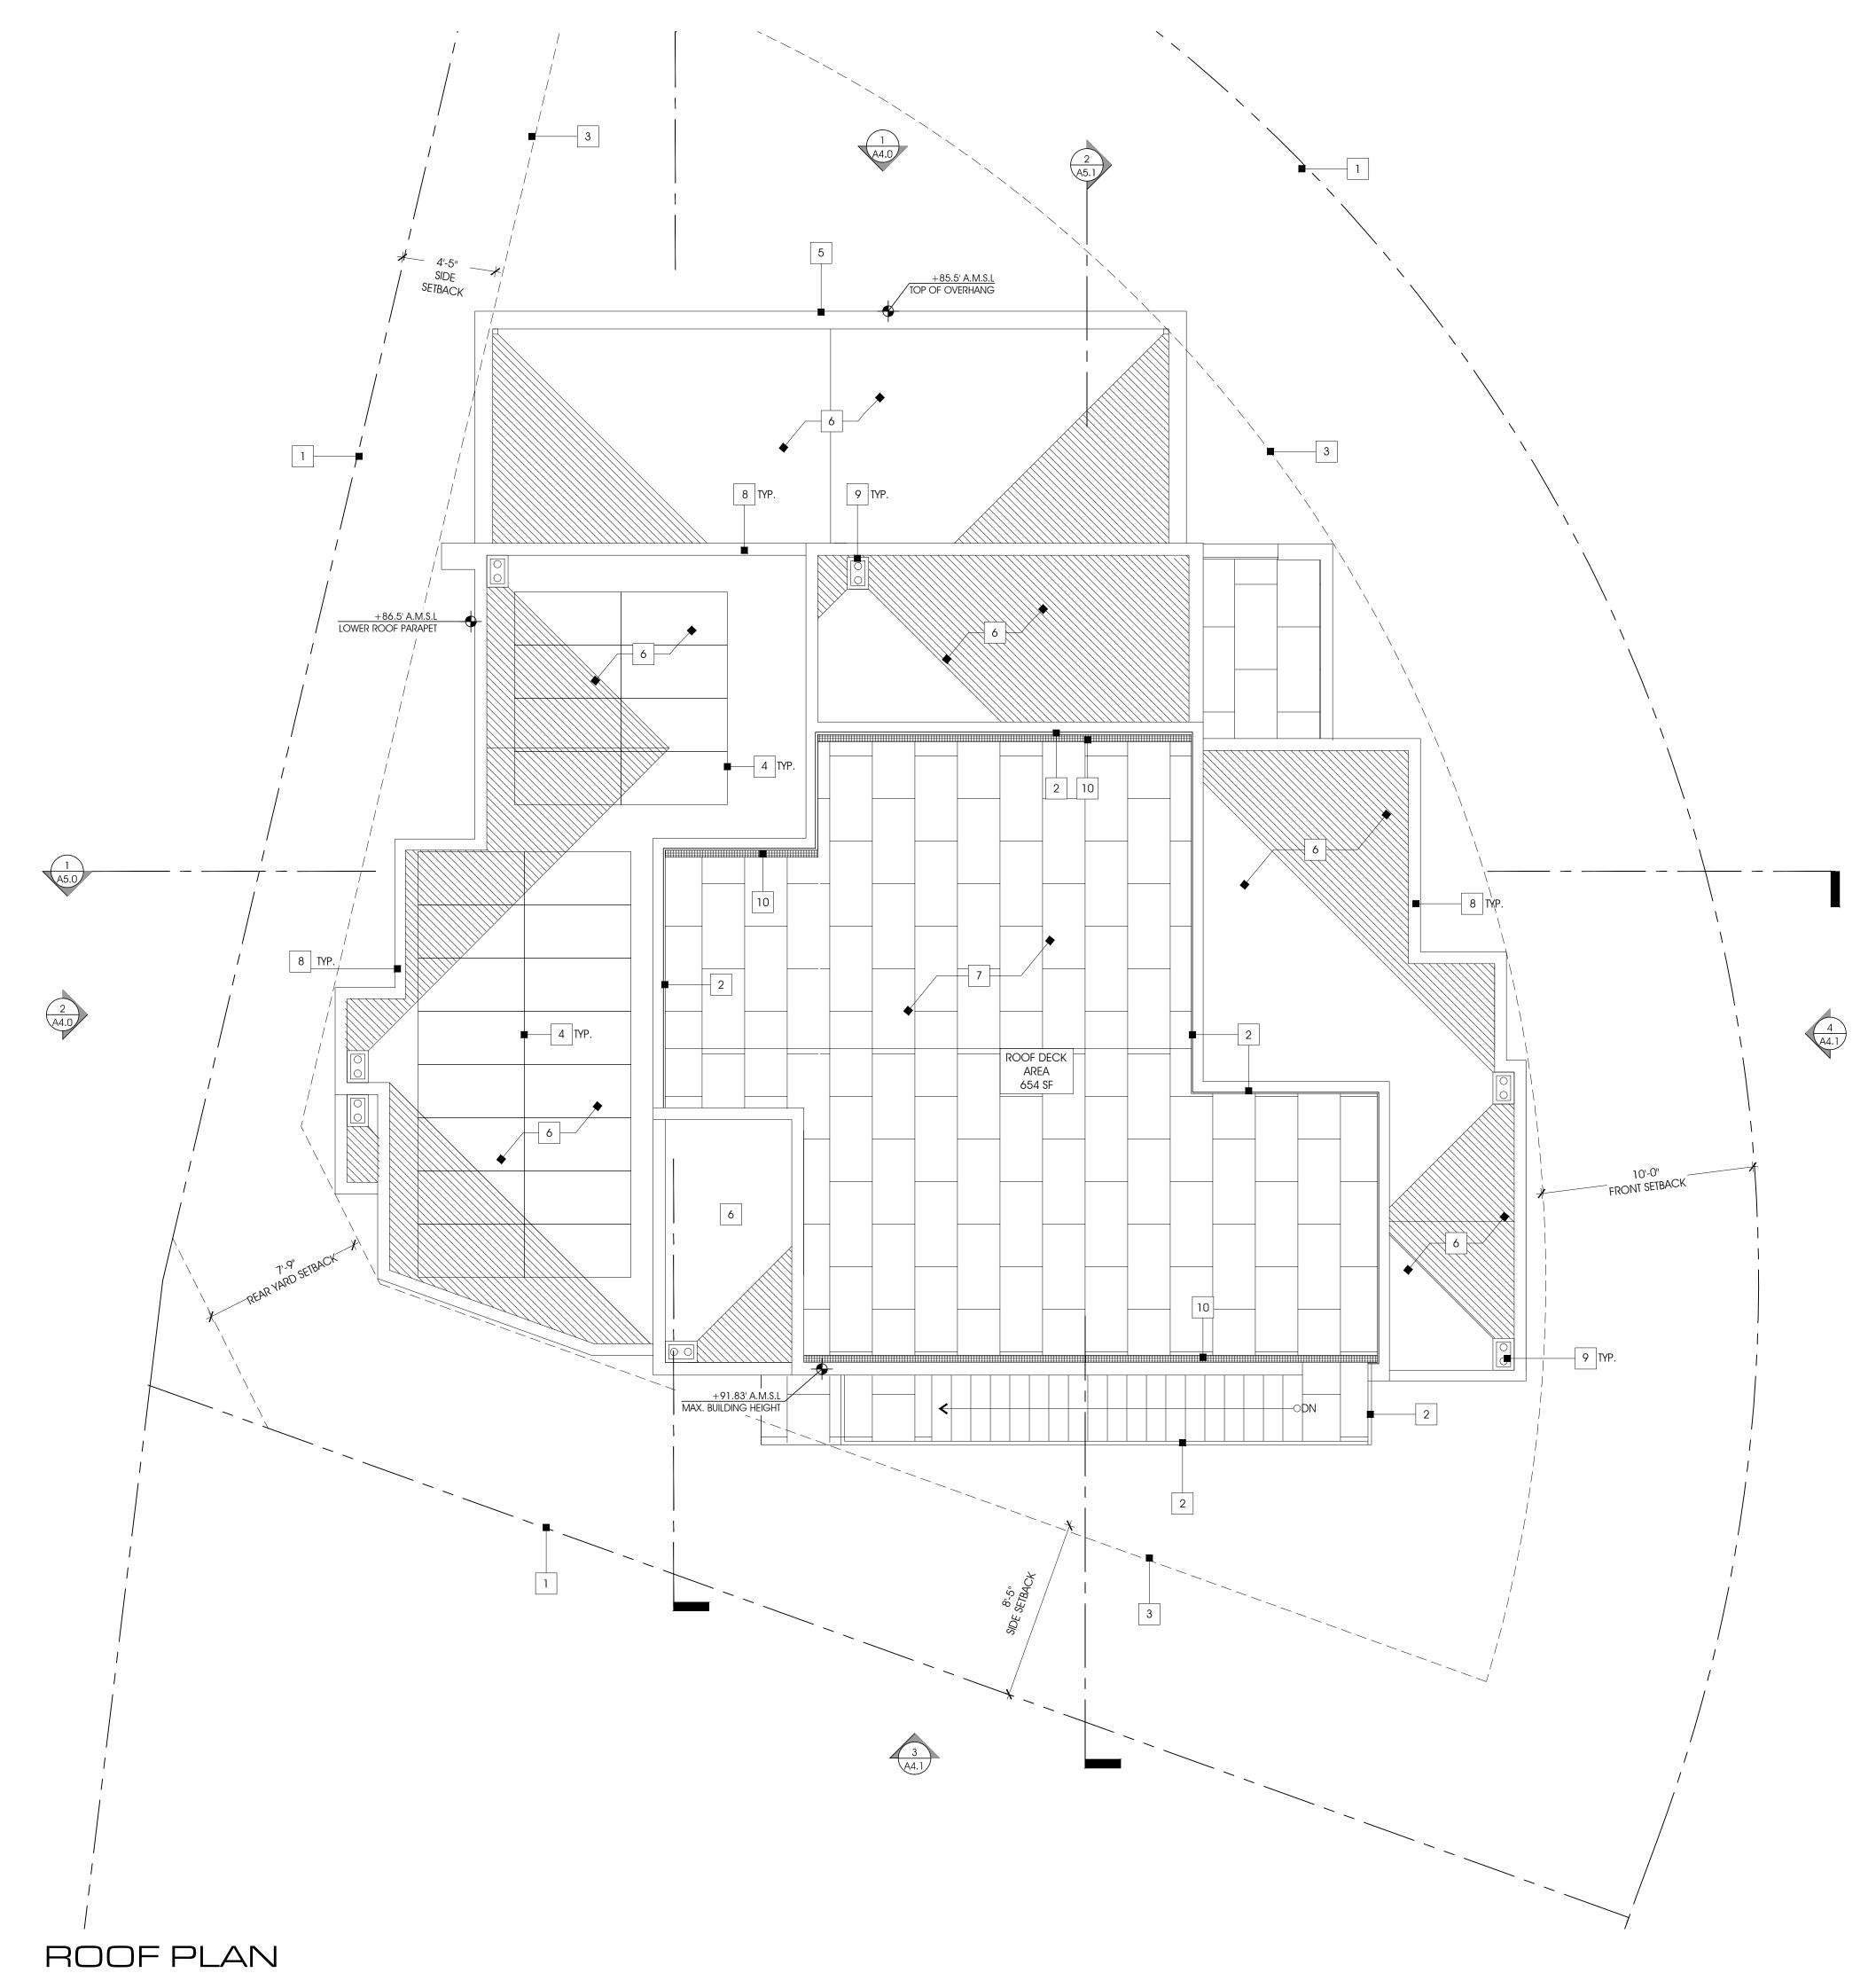

### Project Description

The proposed development is a two-story 3,008 square-foot dwelling unit over basement level garage. The subterranean basement level consists of three-parking spaces, storage, laundry, elevator, and half bathroom. The ground floor includes three-bedrooms, three-bathrooms, family room, and covered patios. The second floor is proposed to include kitchen, living room, dining room, master bedroom with full bathroom, powder room, and covered deck. The roof includes a deck accessible from each floor via an external staircase. The exterior will include pool, landscape, hardscape, retaining walls and storm water improvements.

Pacific View Drive at this location is not identified in the Community Plan as a physical accessway, view corridor, view shed, or scenic overlook. The site does not contain a public physical accessway the shore, however, public access points are available 148 feet to the southeast at the intersection of Pacific View Drive and Loring Street as well as 356 feet north at Tourmaline Park. The site has an elevation of approximately 61.0 feet Mean Sea Level (MSL) at the southwest rising to 63.5 feet MSL at the east and the site is not located within the 100-year floodplain. The proposed height of 29.6 feet is below the Coastal Height Limitation Overlay Zone maximum height of 30-feet. The structure height will not impact any protected views as identified in the Community Plan. The site is not within, or adjacent to, the Multiple Species Conservation Program/Multi-Habitat Planning Area and does not contain any other type of Environmental Sensitive Lands as defined in SDMC Section 113.0103.

The Community Plan's Residential Policy recommends that new residential structures are designed to maintain public views of the beaches and bay. The proposed dwelling unit is in a coastal contemporary style with multiple planes of vertical and horizontal articulation and stepped back portions of the second floor, reducing the overall bulk and scale of the project and maintaining public views through observance of structural height and observed setbacks. The dwelling unit will observe an established front setback of 10 feet, side setbacks of 4.7 feet and 8.2 feet, and a rear setback of 7.8 feet in conformance with the Residential (RS-1-7) zone.