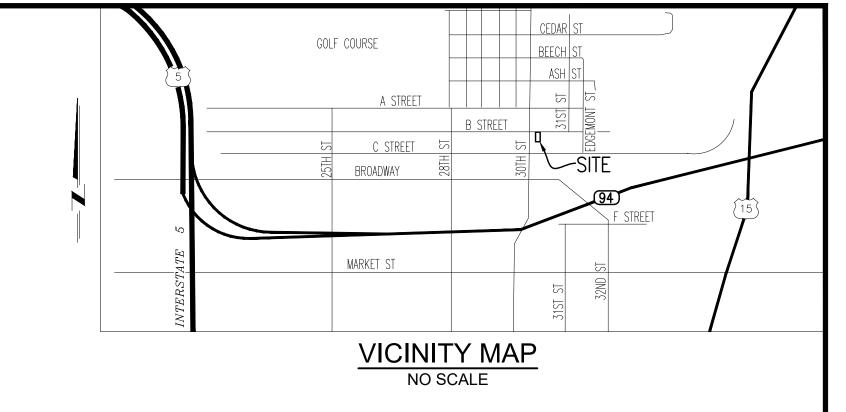

## **Project Location Map**

B Street Residences MW | 3019, 3021 and 3023 B Street PROJECT NO. 632290