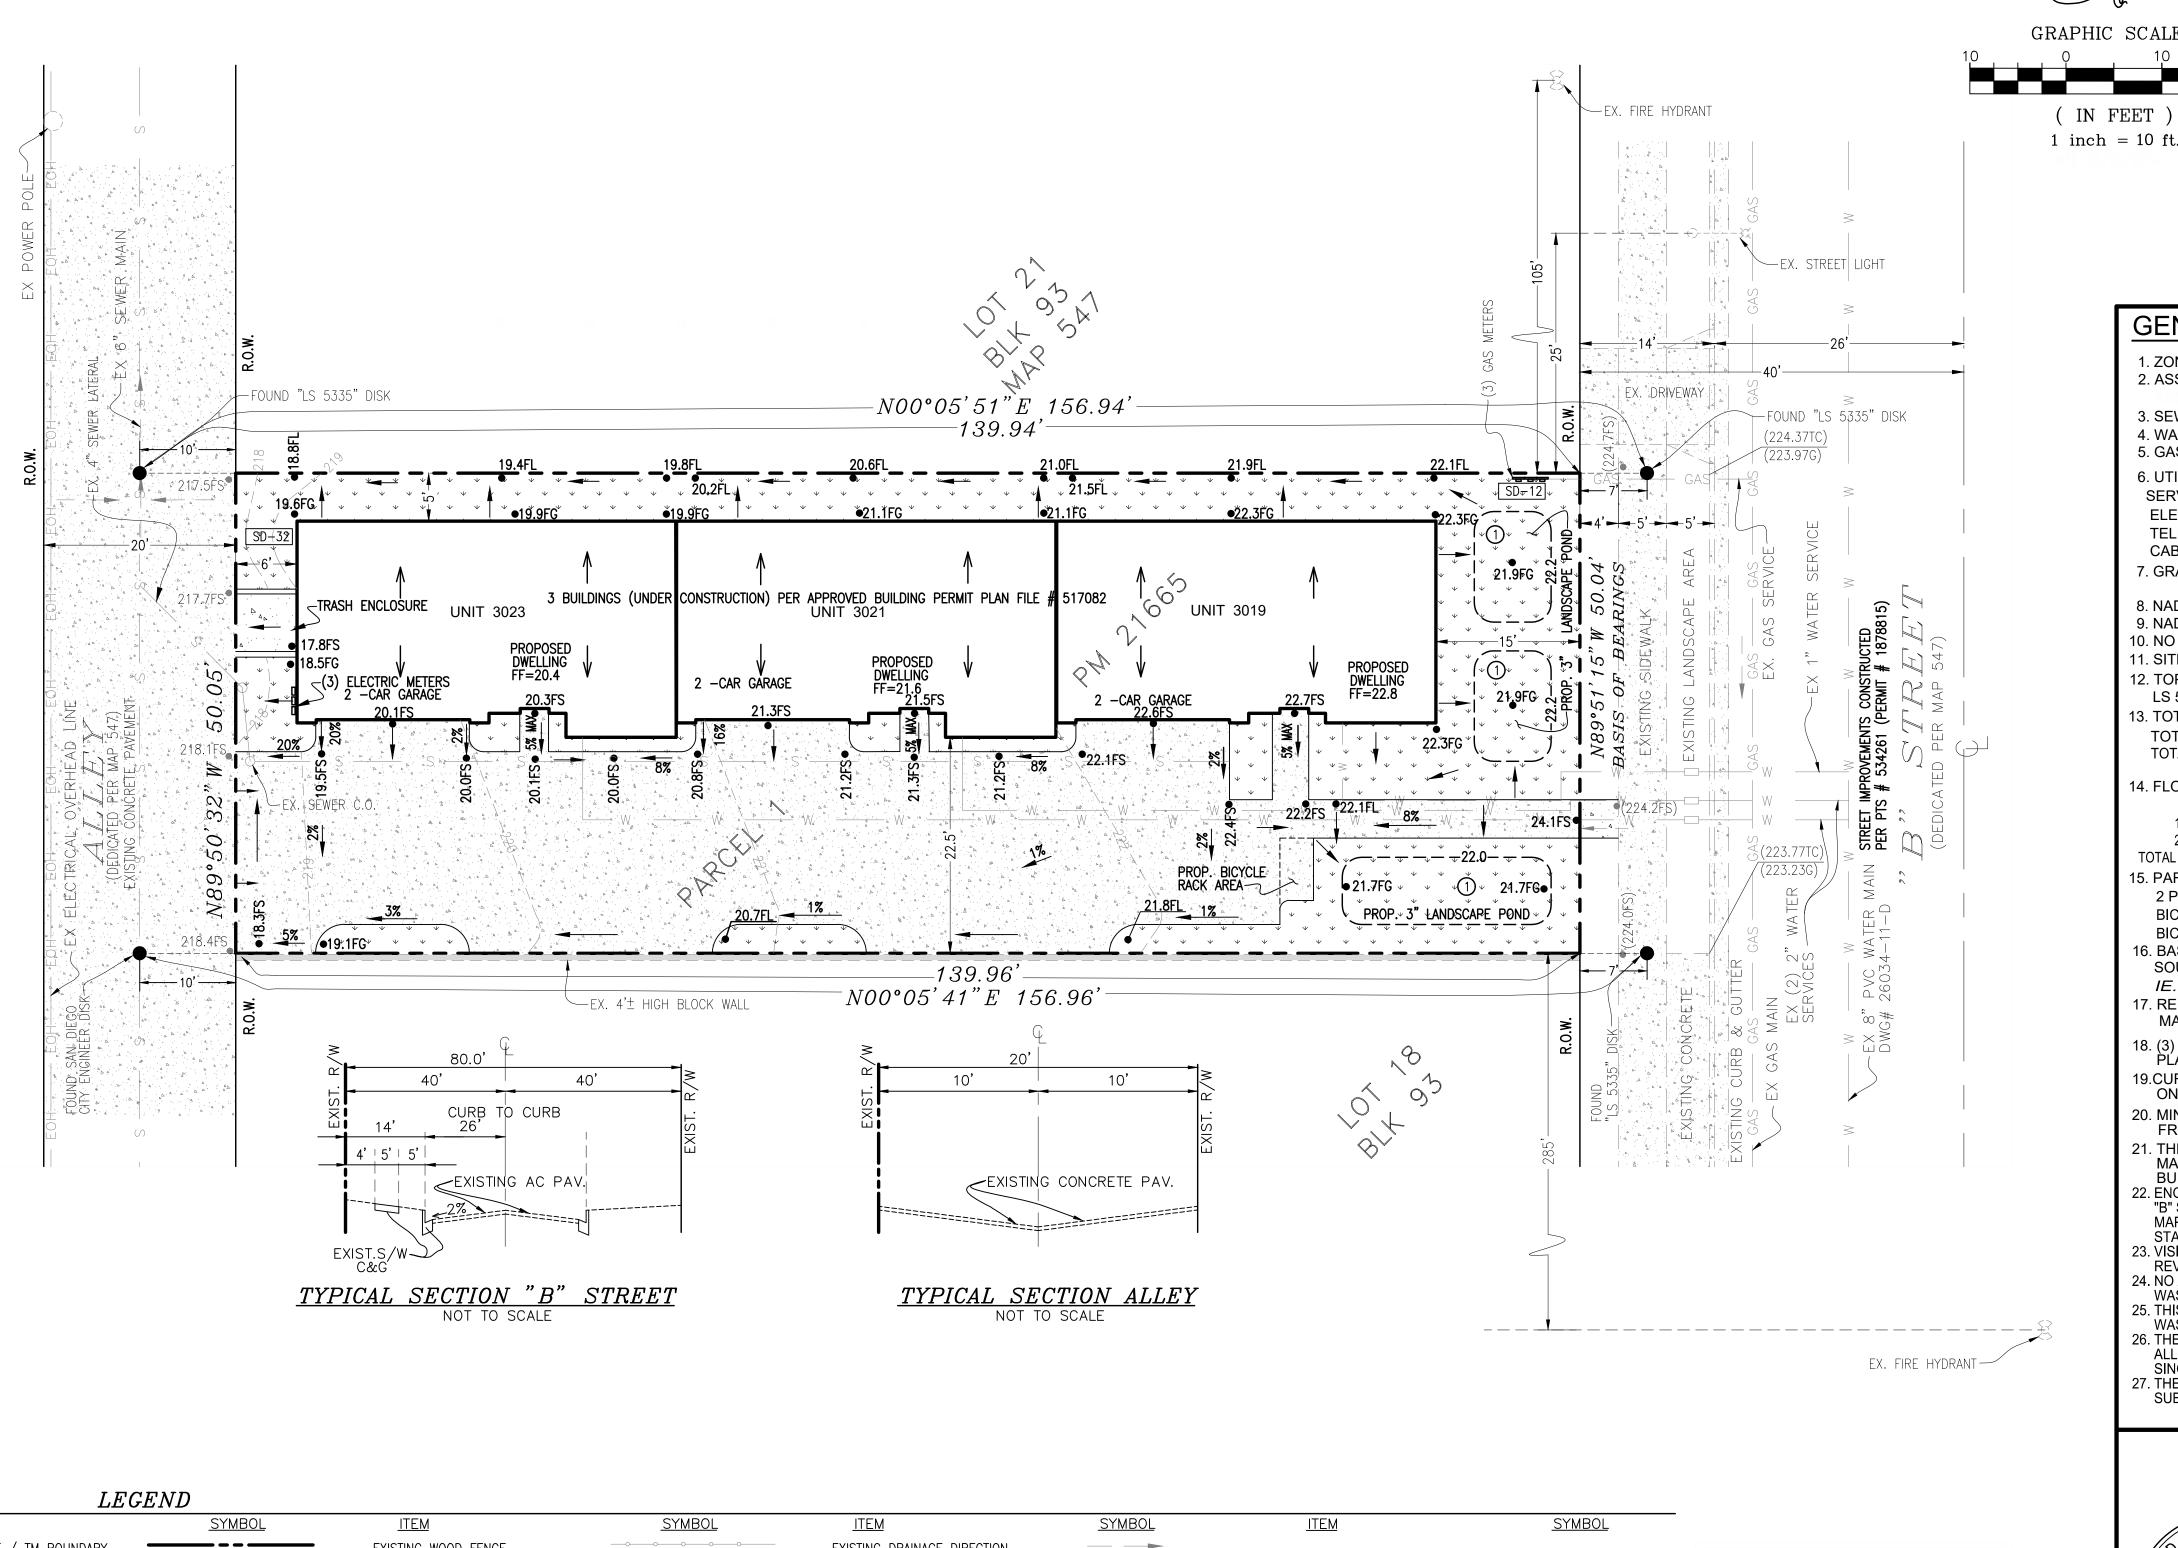

#### **BACKGROUND**

The 0.16-acre site is located at 3019, 3021 and 3023 B Street in the RM-2-5 zone within, the Greater Golden Hill Community Plan area. The proposed project is located in an area identified as residential medium density (16-29 dwelling units per acre) in the Greater Golden Hill Community Plan and is consistent with the land use density designation of the Greater Golden Hill Community Plan area.

The units under construction consist of three, two-story units totaling 5,075 square feet and two parking space would be provided for each unit. The development is being constructed by-right in accordance with the San Diego Municipal Code (SDMC), and the ministerial building permits were

The project requires, and provides, six parking spaces. The proposed subdivision is consistent with the development regulations of the underlying zone and complies with the setback, floor area ratio, density and landscaping requirements. No deviations are requested with this action.

Waiver of the Requirement to Underground Utilities:

There are existing off-site overhead utilities abutting the project site along the alley public right-of-way. Pursuant to <u>SDMC Section 144.0240(b)(5)</u>, the applicant has requested a waiver of the requirement to underground these utilities. The project qualifies for the waiver in accordance to <u>SDMC Section 144.0242(c)(1)(B)</u>, as the conversion involves a short span of overhead facility (less than a full block in length) and would not represent a logical extension to an underground facility.

The neighborhood currently contains SDG&E power poles within the public right-of-way along the alley. The City's undergrounding Master Plan designates the site within Block 8C and was estimated for construction in June 2012, however, overhead utilities along the public right-of-way alley side has not yet been constructed and the City's undergrounding Master Plan has not been updated. The proposed subdivision utilities shall be undergrounded and the project includes a waiver for the requirement to underground the existing overhead utilities within the boundary of the subdivision or within the abutting public right-of-way. In conformance with SDMC Section 144.0240(b)(5), the waiver of the requirements to underground privately owned utility systems and services facilities qualifies under the guidelines of SDMC Section 144.0242(c)(1)(B) as follows: The conversion involves a