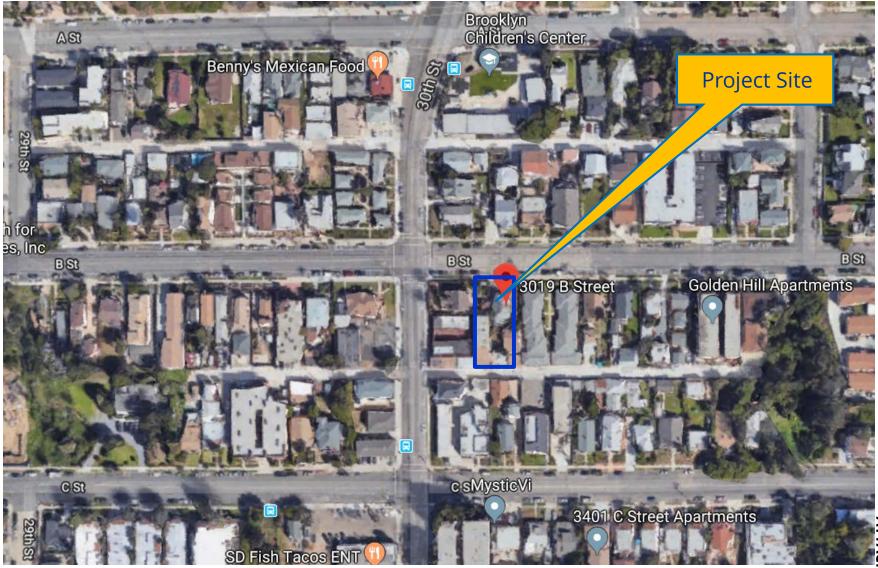

#### **BACKGROUND**

The 0.16-acre site is located at 3019, 3021 and 3023 B Street in the RM-2-5 zone within, the Greater Golden Hill Community Plan area. The proposed project is located in an area identified as residential medium density (16-29 dwelling units per acre) in the Greater Golden Hill Community Plan and is consistent with the land use density designation of the Greater Golden Hill Community Plan area.

## **Project Location Map**

B Street Residences MW | 3019, 3021 and 3023 B Street PROJECT NO. 632290