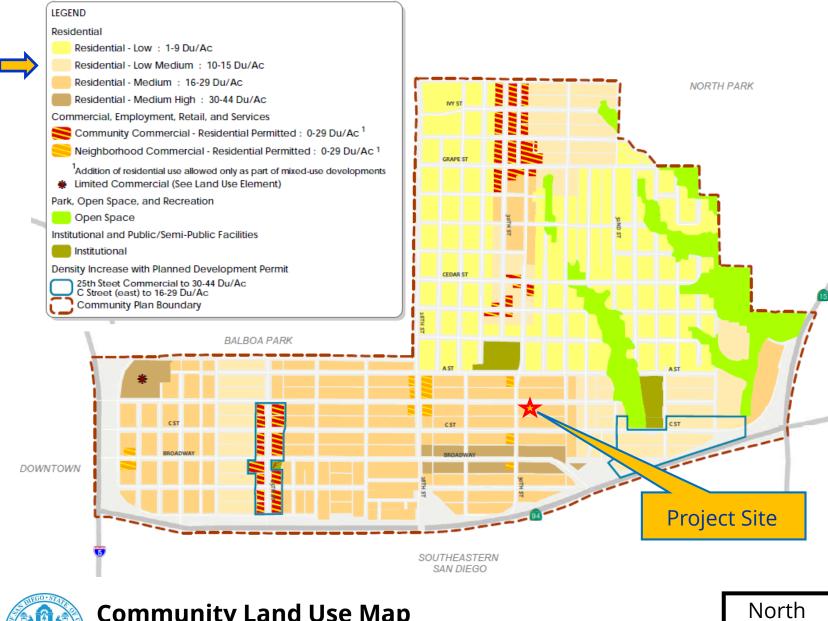

#### Greater Golden Hill Community Plan:

The Greater Golden Hill Community Plan designates the 0.16-acre project site for residential medium development at a rate of 16-29 dwelling units per acre, or 3-5 units allowed on site. The density per the RM-2-5 base zone allows a maximum of five dwelling units onsite with no required minimum density. Therefore, the creation of three residential condominium units in the underconstruction project complies with the Greater Golden Hill Community Plan and the base zone allowed density.

## **Community Land Use Map**

B Street Residences MW | 3019, 3021 and 3023 B Street PROJECT NO. 632290

Map Waiver is to create residential units for individual ownership with no enlargement or expansion of use.

The proposed project is consistent with the land use residential designation of the Greater Golden Hill Community Plan. The Community Plan designates the project site for 16-29 dwelling units per acre (Figure 2-1, pg. 28), or 3-5 units allowed on site. The density per the RM-2-5 base zone allows a maximum of five dwellings onsite with no required minimum density. Therefore, the creation of three residential condominium units in this underconstruction project complies with the Greater Golden Hill Community Plan and base zone allowed density. This project also meets the San Diego Municipal Code development regulations to include but not limited to height, setbacks, parking, landscape and floor area ratio. Therefore, the proposed development is in conformity with the adopted Community Plan and complies with the regulation of the Land Development Code. The proposed subdivision and its design or improvements are consistent with the policies, goals, and objectives of the applicable land use plan.