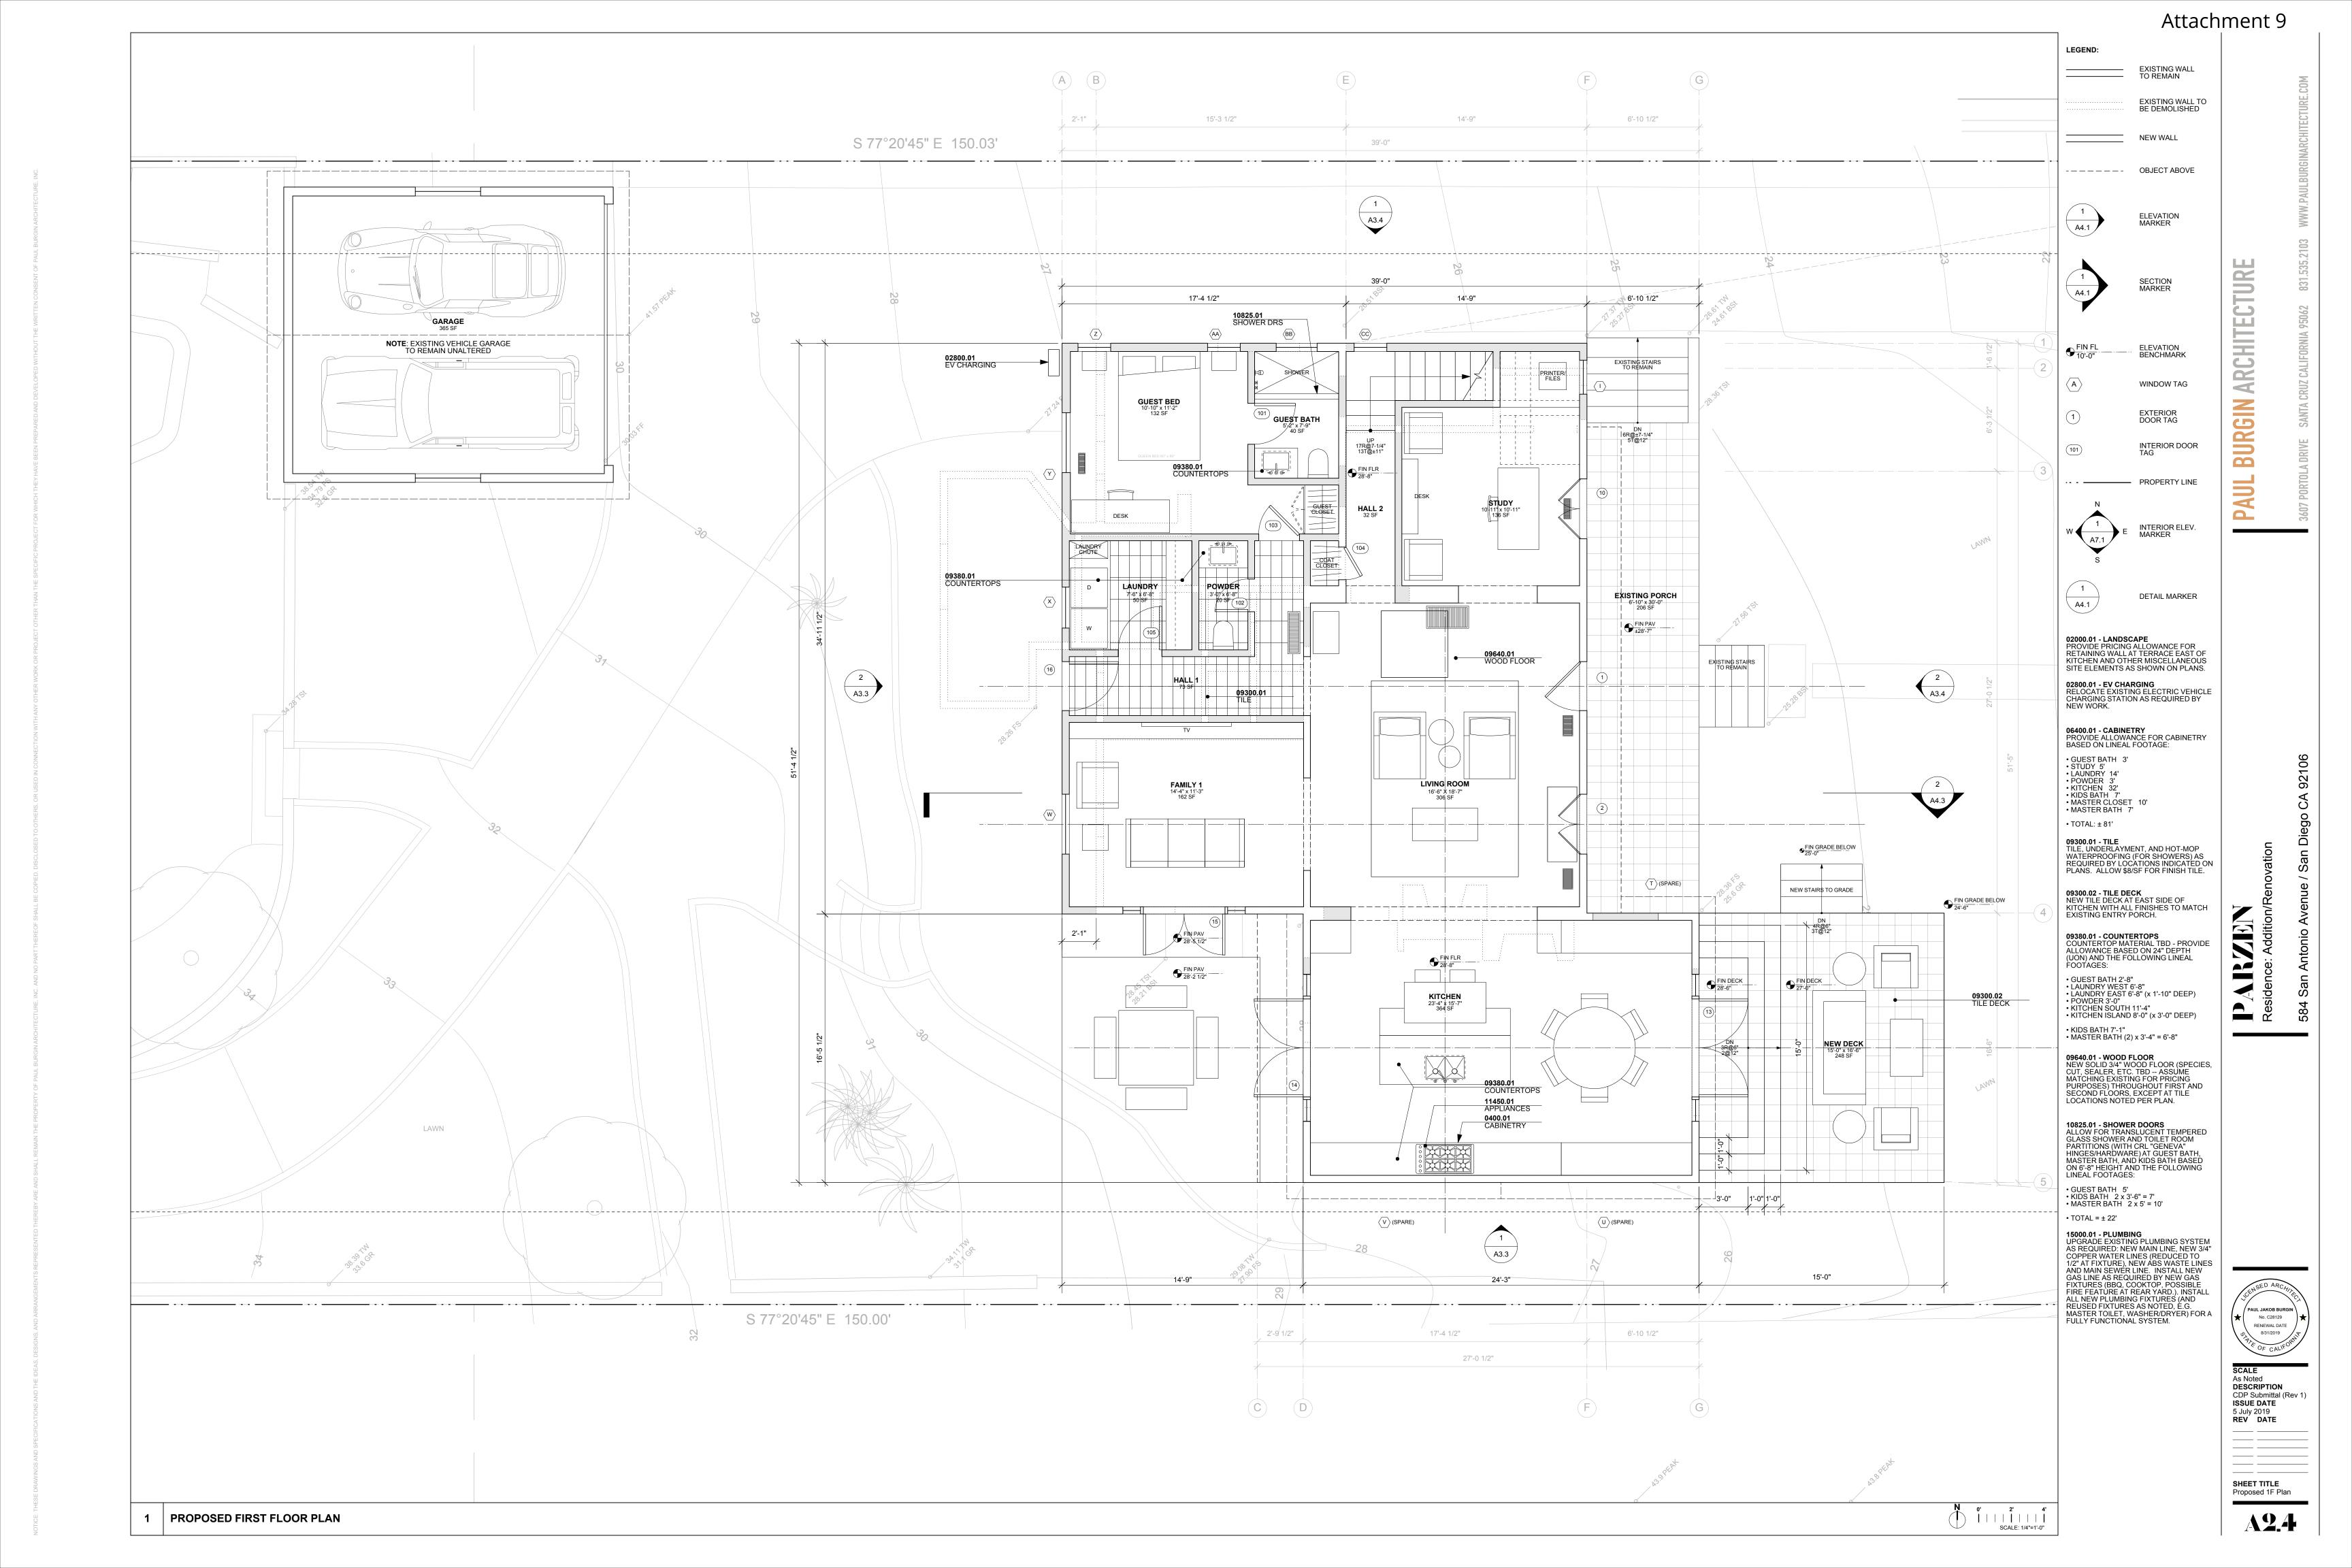

#### **Project Description**

The project proposes to construct first and second story additions totaling 494 square-feet and the remodel of an existing 2,292 square foot, two-story, dwelling unit. The first-floor addition is 11 square feet and a second story addition of 483 square feet over the existing first floor footprint (Attachment 9).

#### The project shall include:

- a. The addition of 11 square feet to the first floor, 483 square feet on the second floor and interior renovations to the existing two-story 2,292 square-foot dwelling unit;
- b. Off-street parking spaces;
- c. Public and private accessory improvements determined by the Development Services Department to be consistent with the land use and development standards for this site in accordance with the adopted community plan, the California Environmental Quality Act (CEQA) and the CEQA Guidelines, the City Engineer's requirements, zoning regulations, conditions of this Permit, and any other applicable regulations of the SDMC.