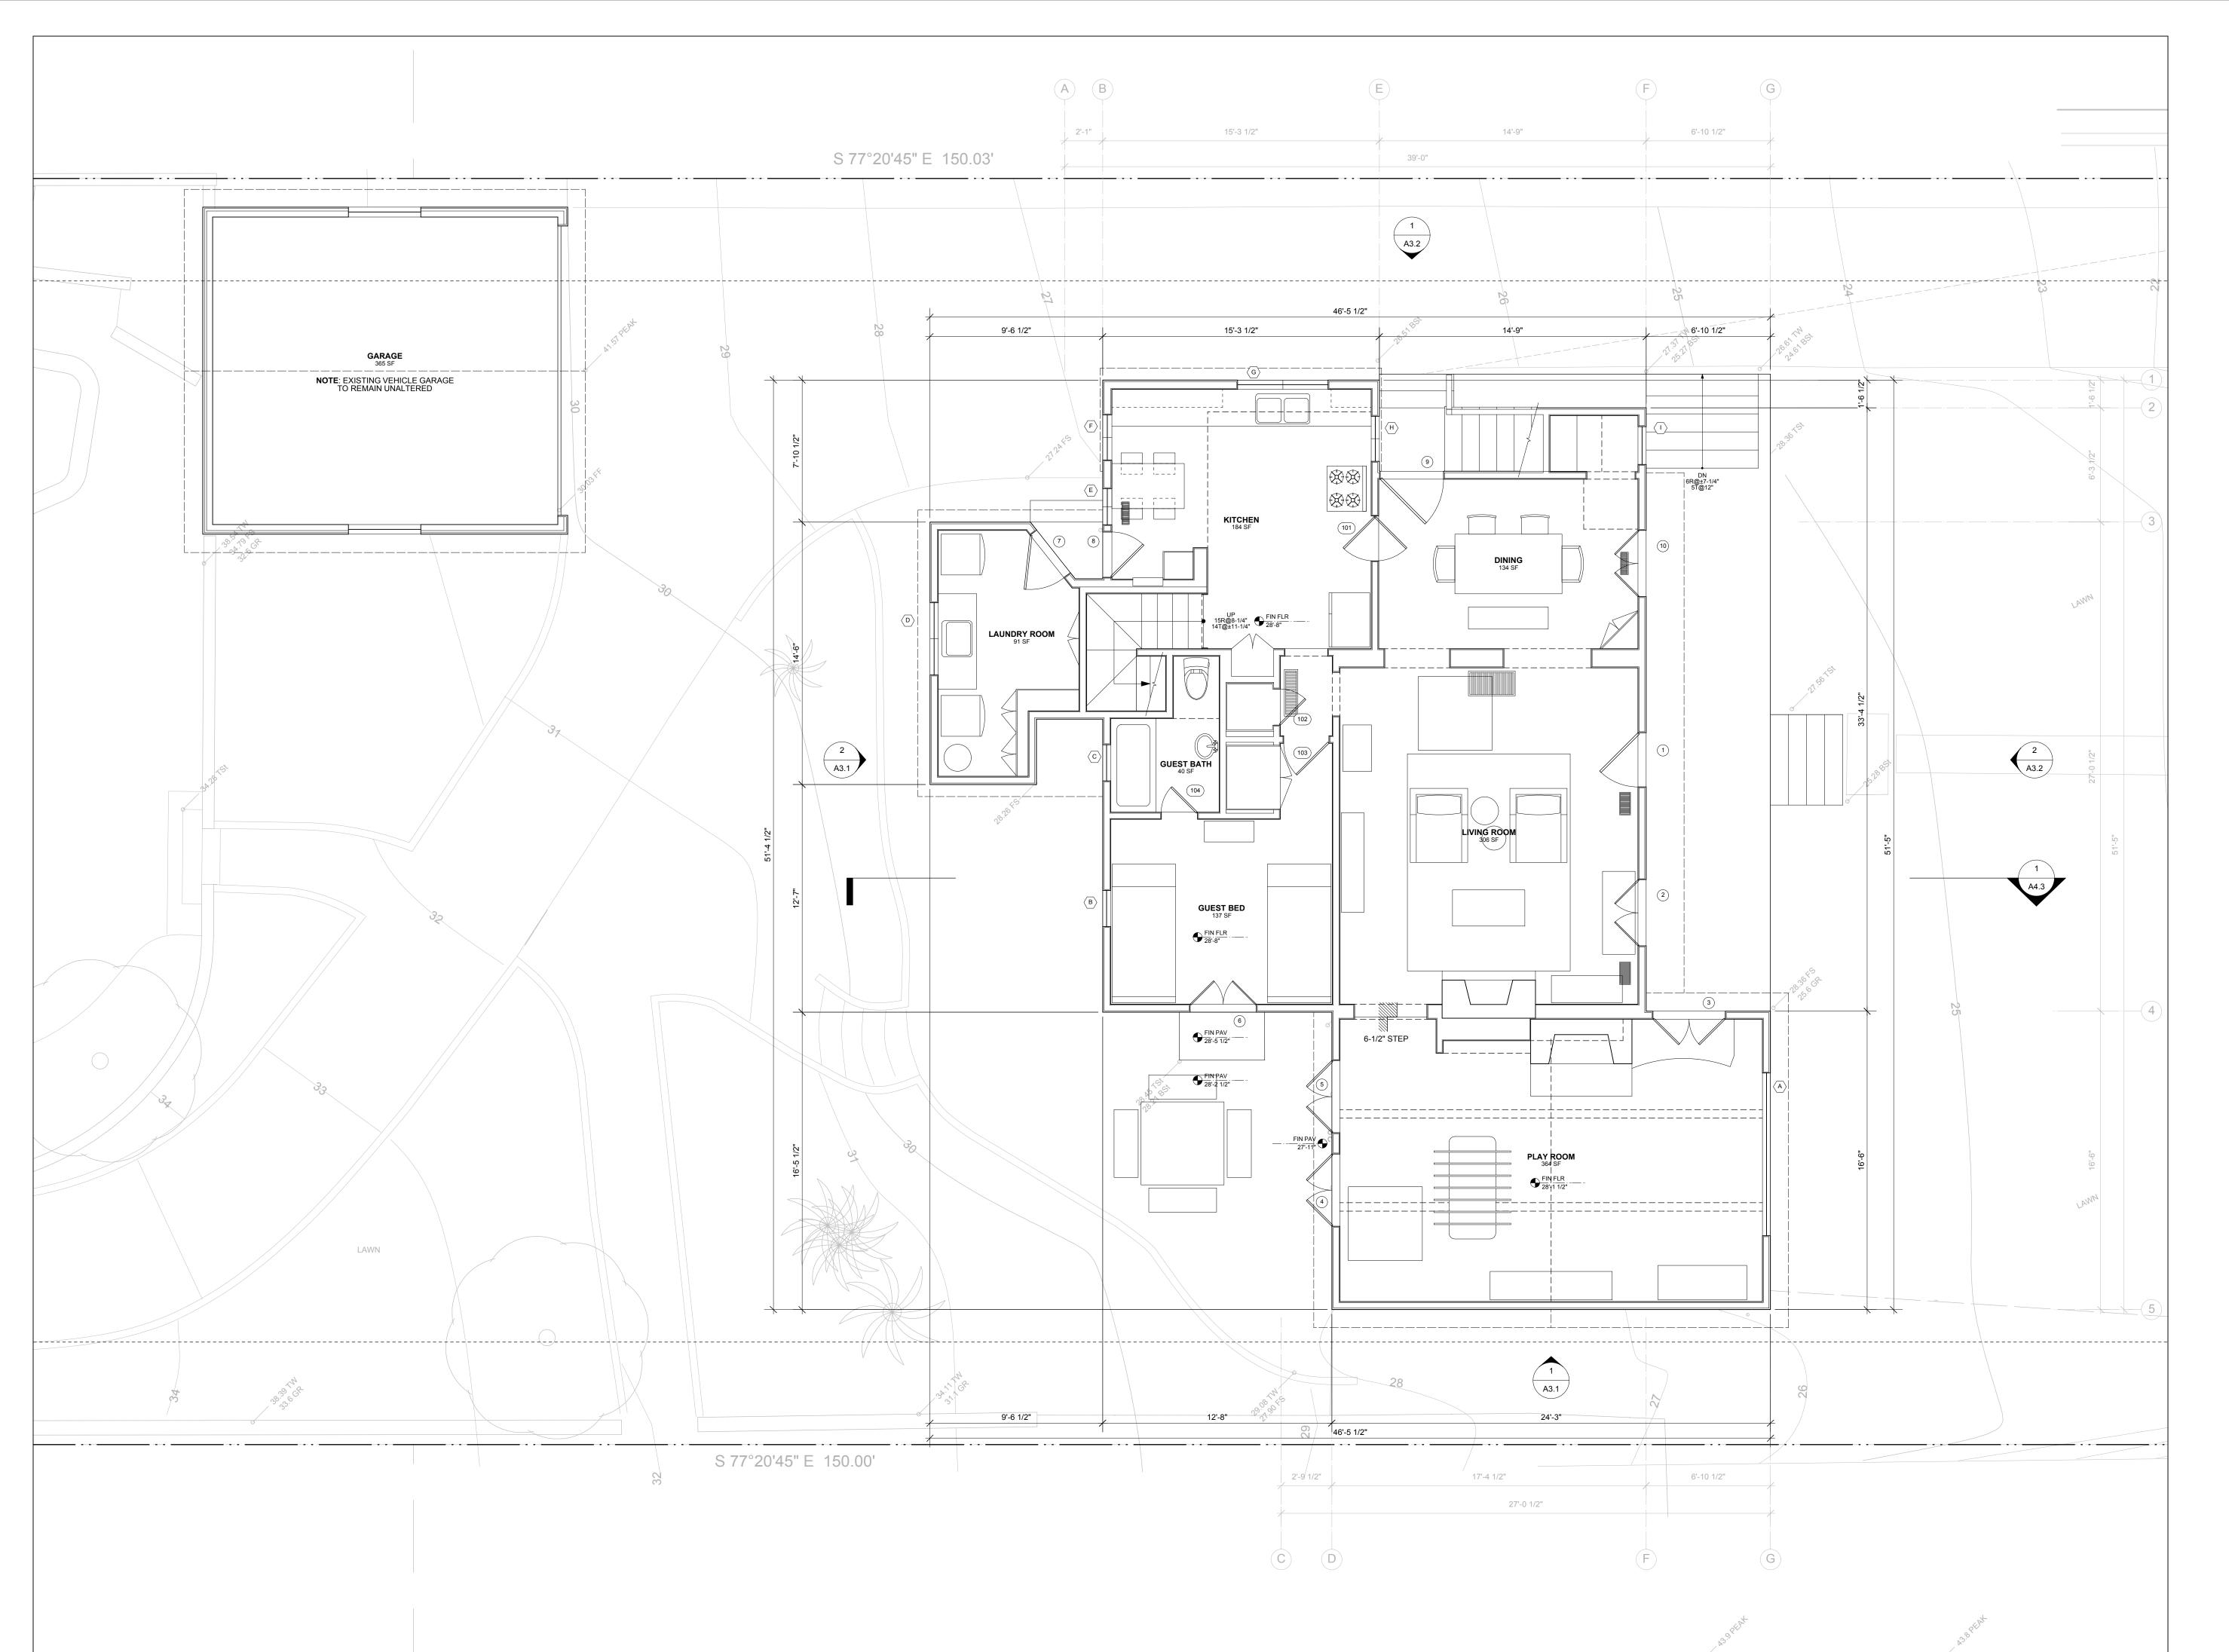

#### **Project Description**

The project proposes to construct first and second story additions totaling 494 square-feet and the remodel of an existing 2,292 square foot, two-story, dwelling unit. The first-floor addition is 11 square feet and a second story addition of 483 square feet over the existing first floor footprint (Attachment 9).

#### The project shall include:

- a. The addition of 11 square feet to the first floor, 483 square feet on the second floor and interior renovations to the existing two-story 2,292 square-foot dwelling unit;
- b. Off-street parking spaces;
- c. Public and private accessory improvements determined by the Development Services Department to be consistent with the land use and development standards for this site in accordance with the adopted community plan, the California Environmental Quality Act (CEQA) and the CEQA Guidelines, the City Engineer's requirements, zoning regulations, conditions of this Permit, and any other applicable regulations of the SDMC.