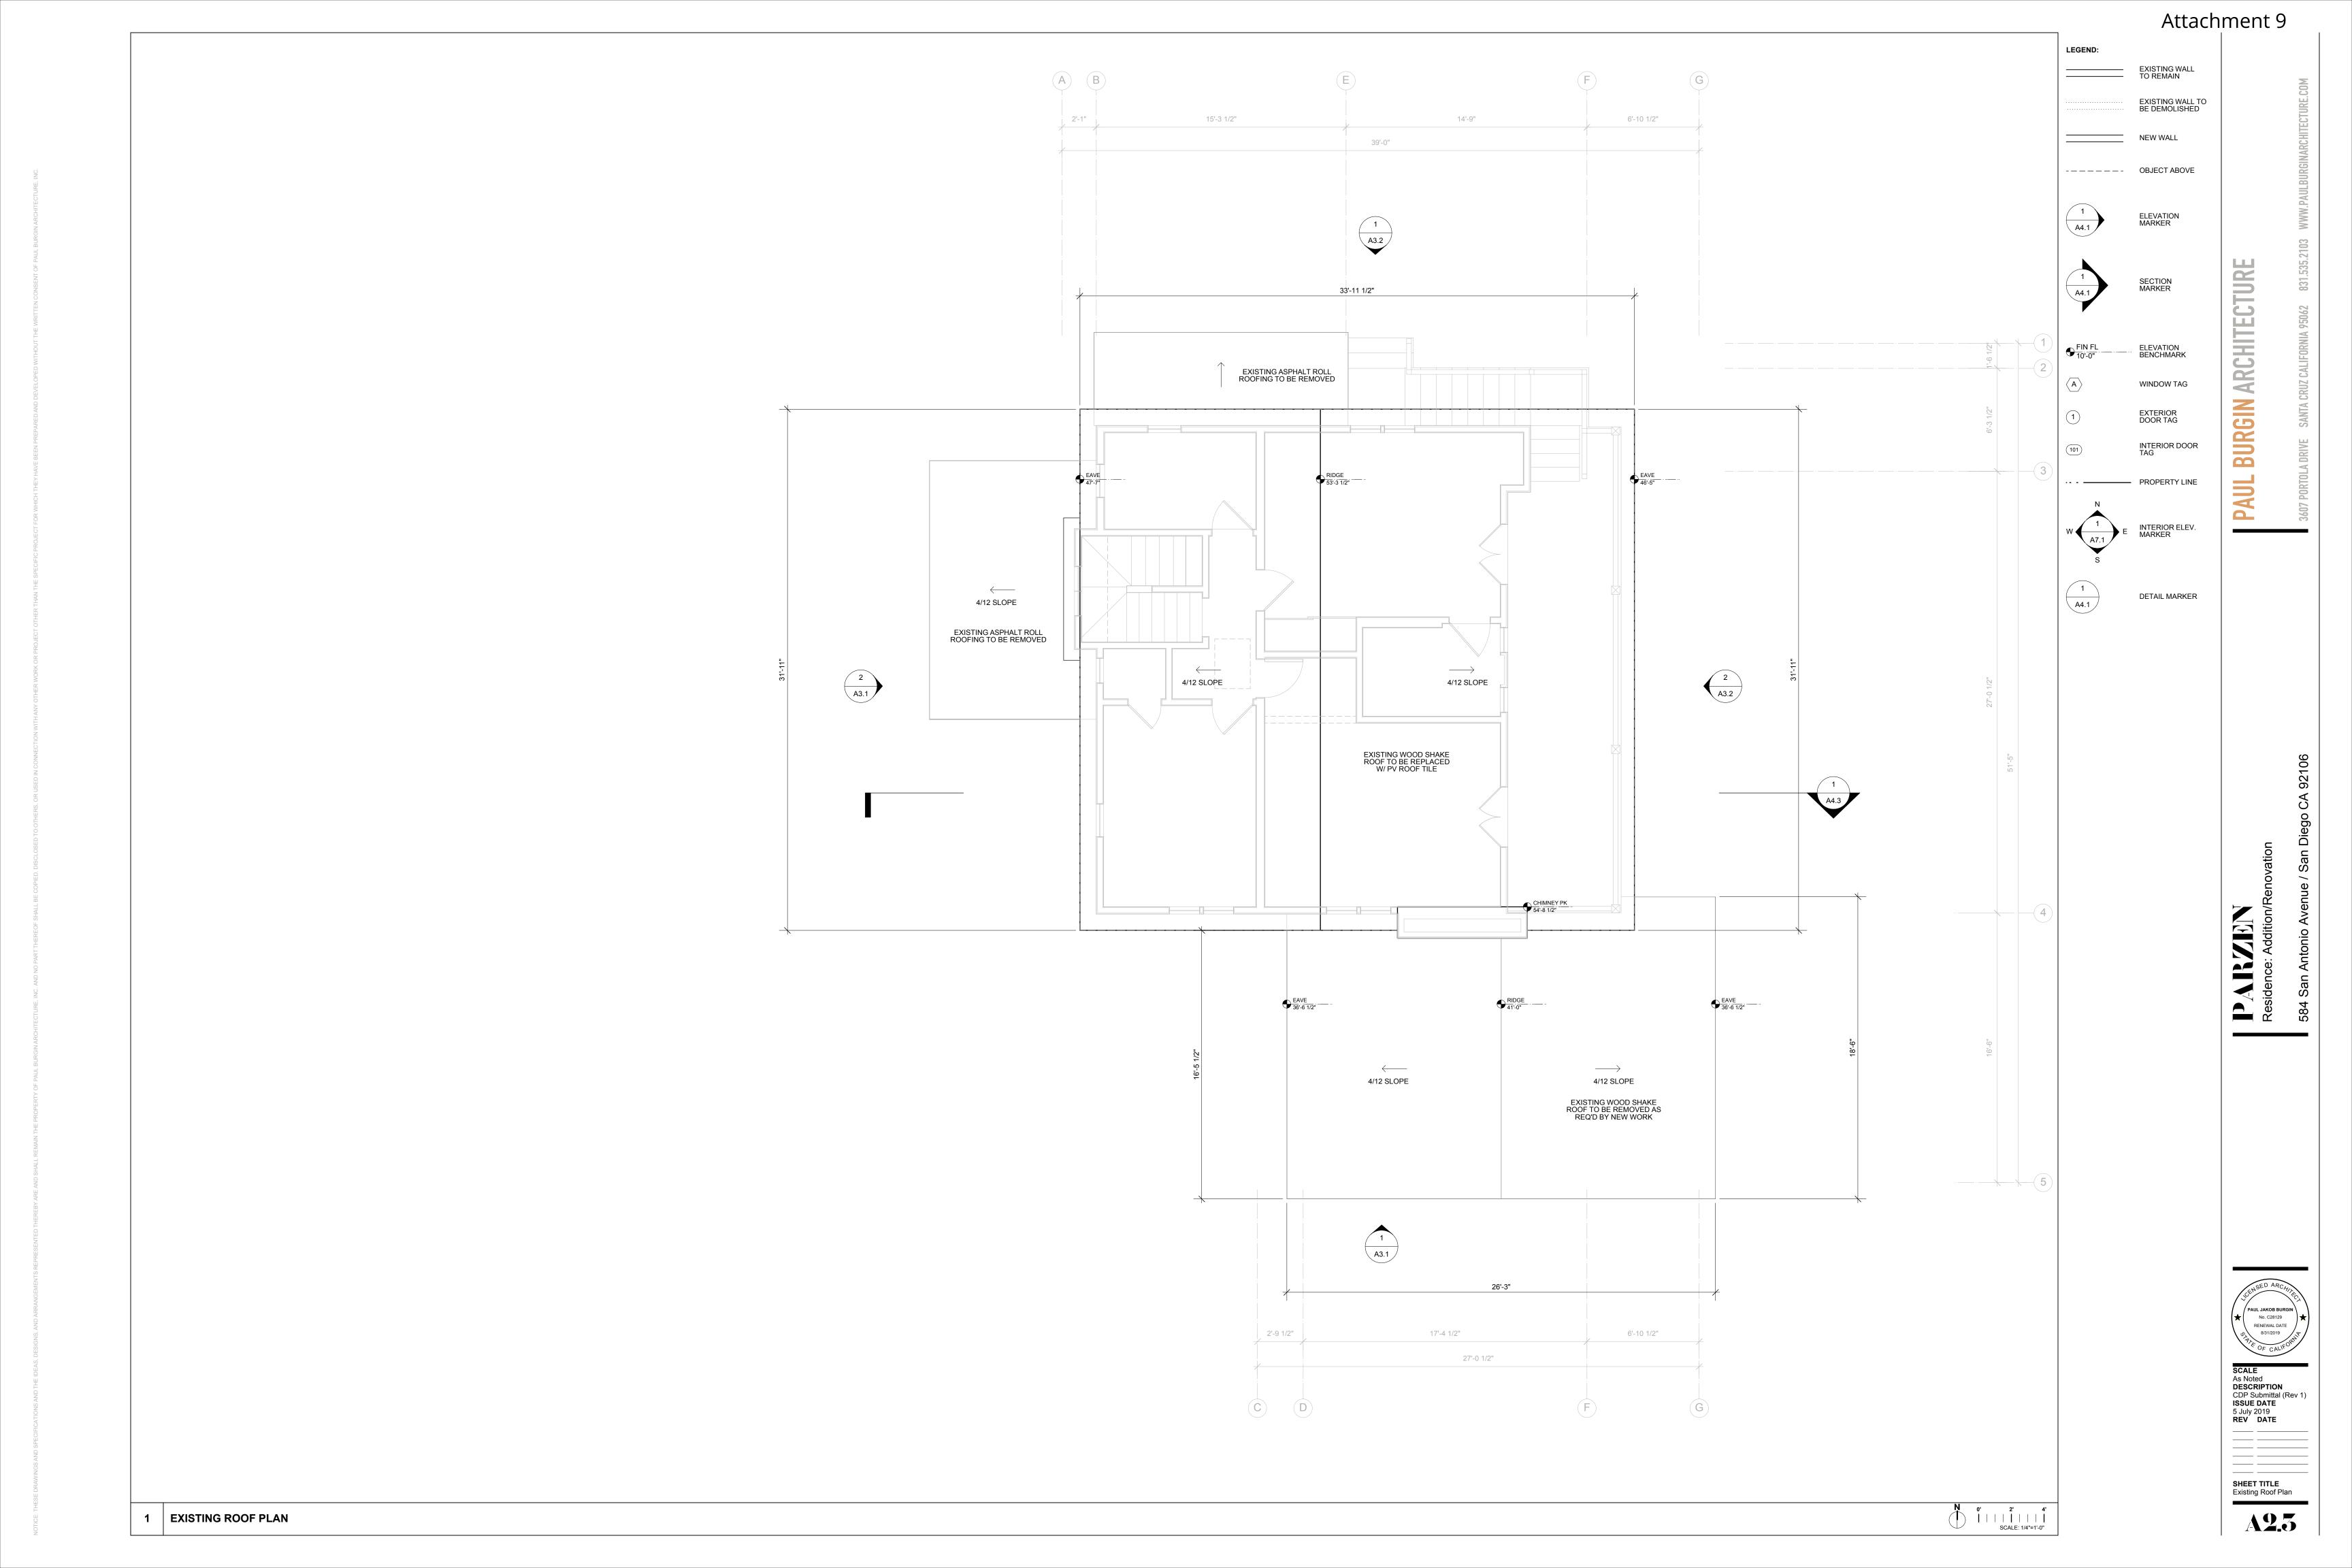

#### **Project Description**

The project proposes to construct first and second story additions totaling 494 square-feet and the remodel of an existing 2,292 square foot, two-story, dwelling unit. The first-floor addition is 11 square feet and a second story addition of 483 square feet over the existing first floor footprint (Attachment 9).