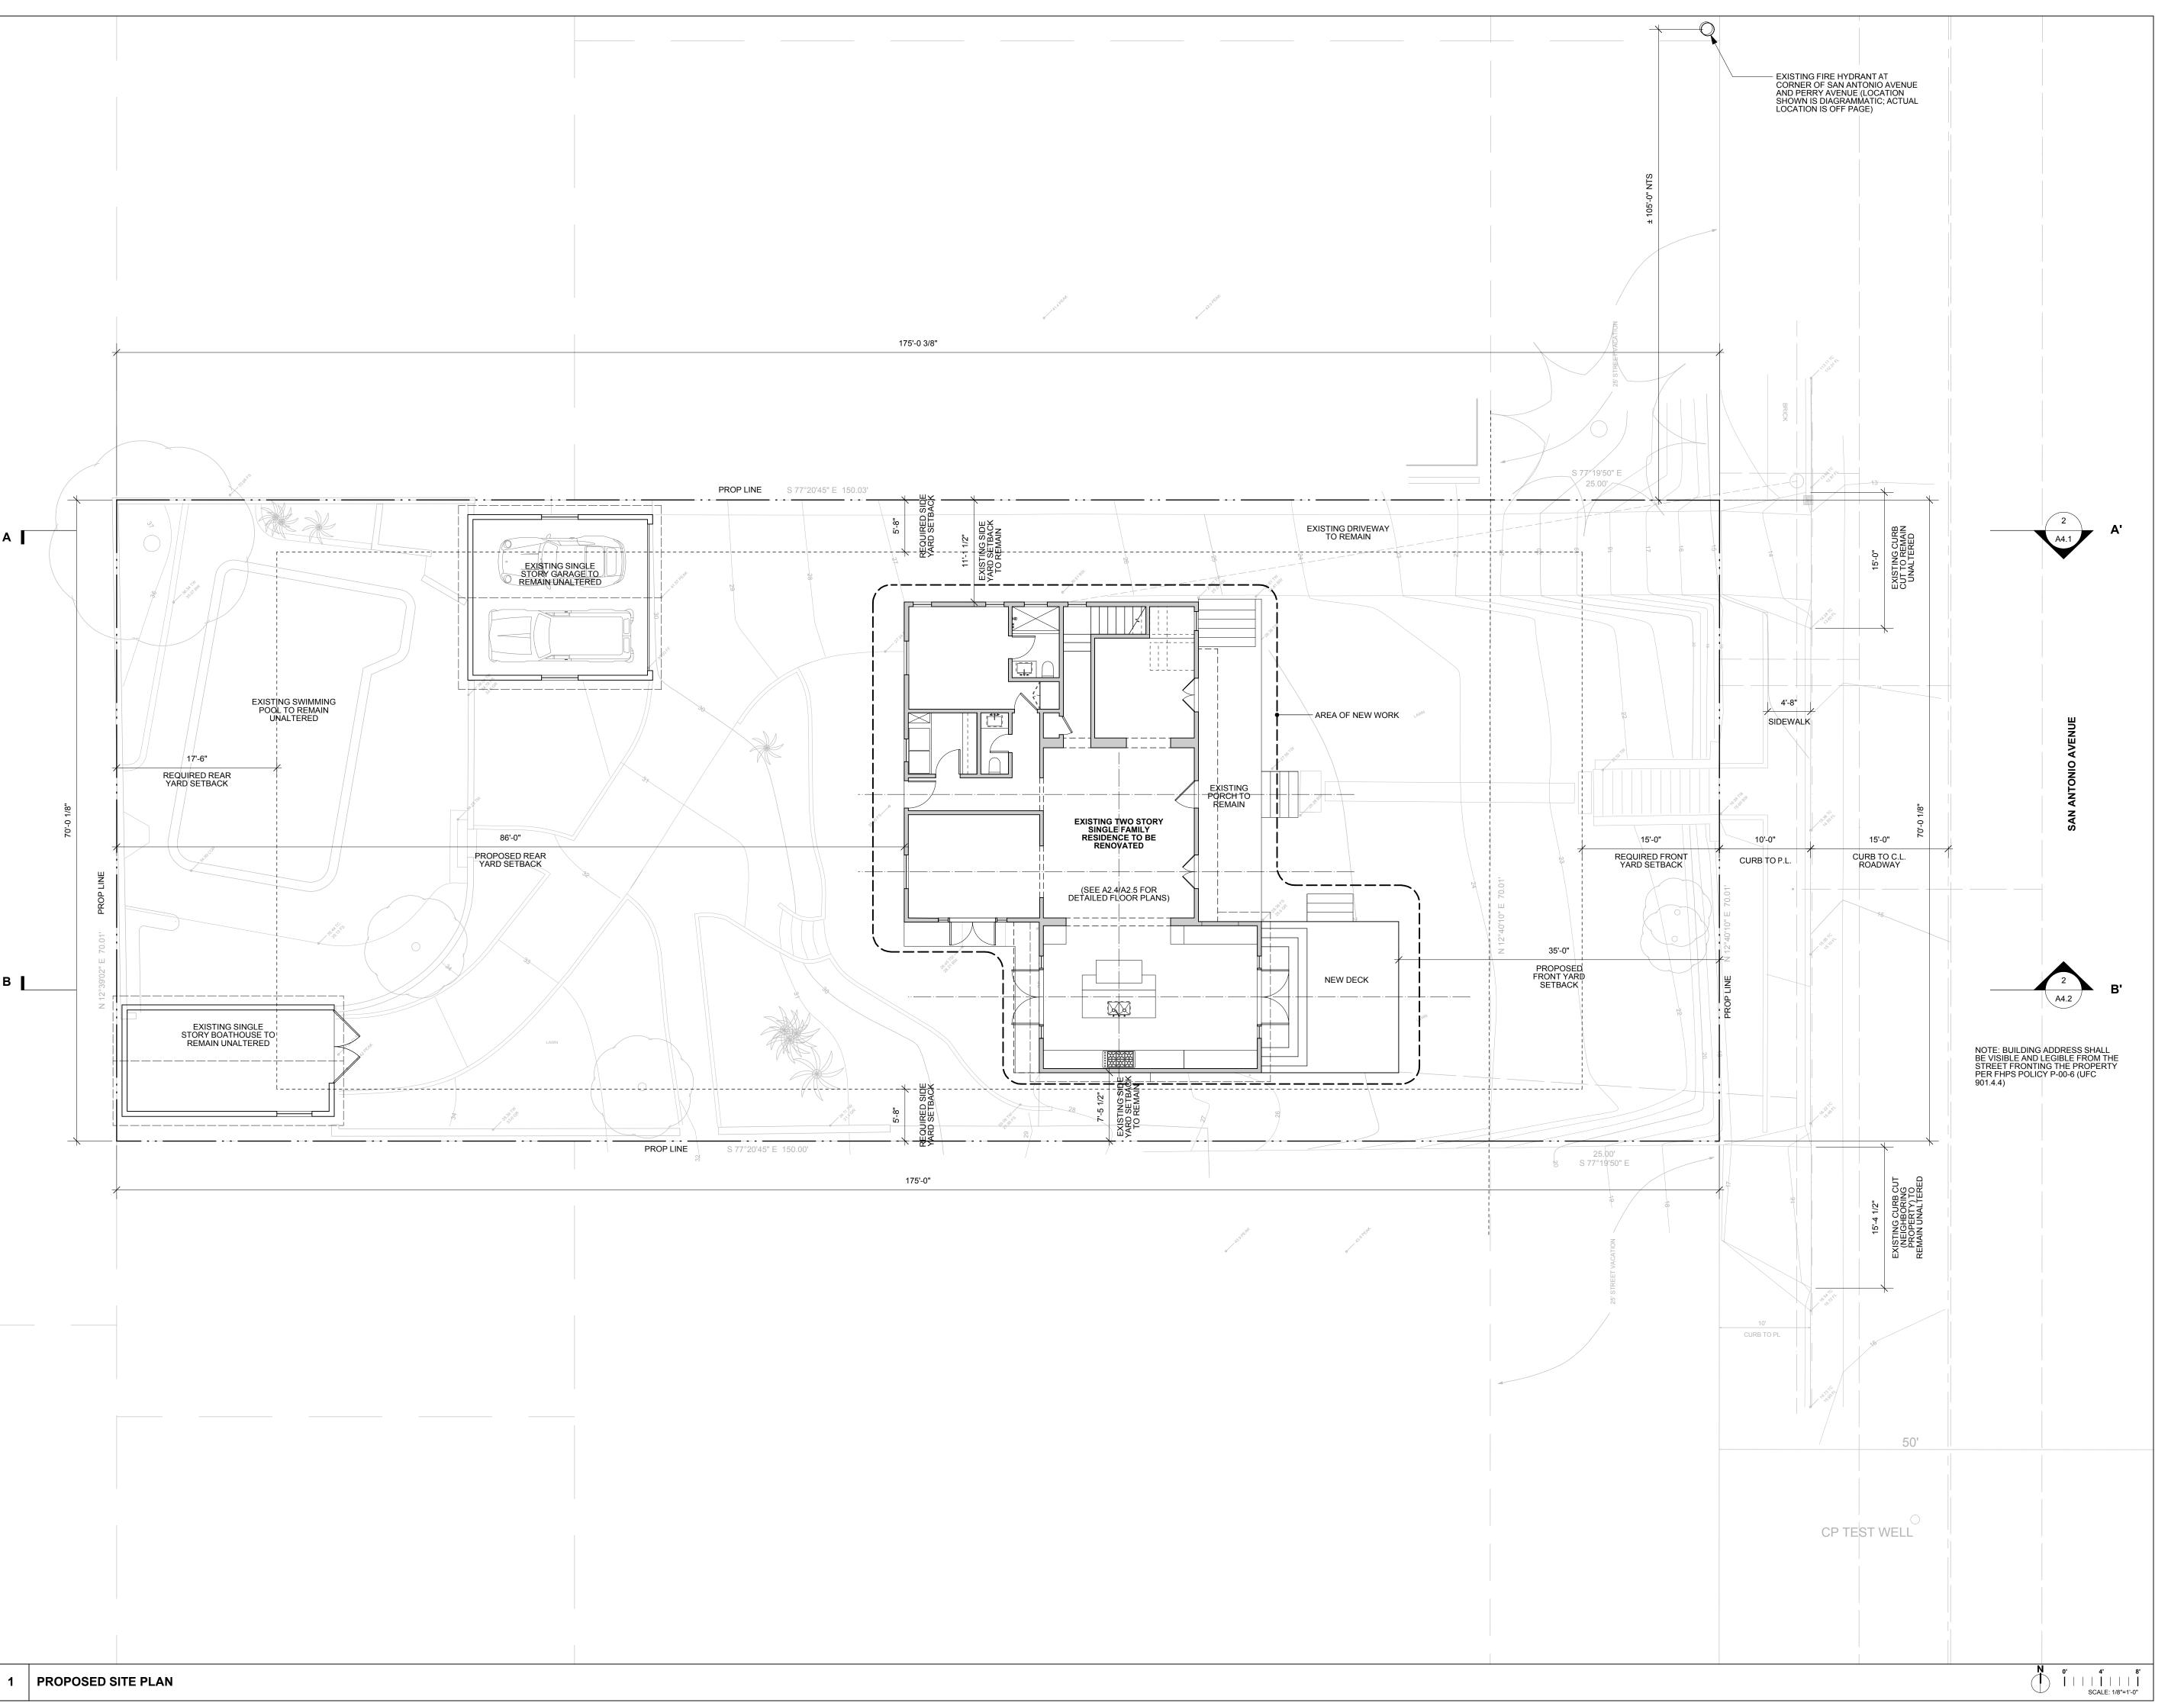

The Community Plan's Residential Objectives calls to maintain and complement the existing scale and character of the residential areas of Peninsula. The surrounding vicinity is marked by large two-story dwelling units of various architectural styles. The proposed additions and remodel of the existing dwelling unit will retain the existing architectural style fitting in with the eclectic mix of dwellings in the vicinity. The new second story will be two feet below the existing roof ridge height of 28.08 feet in conformance with the Coastal Height Limitation Overlay Zone maximum of thirty-feet.

The Community Plan's Urban Design Guidelines call for structures to be designed to protect views of natural scenic amenities, especially the ocean shoreline, and San Diego Bay. San Antonio Avenue in this location has views eastward, over a row of dwellings downslope at the San Diego Bay edge. The area is identified in the Community Plan as a Coastal Vista View area. The proposed additions will be below the existing roof ridgeline and in conformance with the Coastal Height Limitation Overlay Zone. Further, the dwelling unit will observe a 50-foot front setback, a 78.5 feet rear setback, an east side setback of 11.1 feet and a west side setback of 7.5 feet, exceeding the setbacks required of the implementing zoning.

The Community Plan's Urban Design Guidelines calls for structures to be designed to protect views of natural scenic amenities, especially the ocean shoreline, and San Diego Bay. The existing dwelling unit will continue to observe the following setbacks: a 50-foot front setback where 15 feet is required, a 78.5 feet rear setback where 17.5 feet is required, an east side setback of 11.1 feet where 5.7 feet is required and a west side setback of 7.5 feet where 5.7

The additions to the dwelling unit are within the existing building footprint and the expanded second-story is over the first-floor footprint. The height of the new second story will be two feet below the existing roof ridge height of 28.08 feet. The proposed structure height is in conformance with the Coastal Height Limitation Overlay Zone maximum of thirty-feet. The development is entirely within private property and will not impact designated public views as specified in the Community Plan.

The Community Plan's Urban Design Guidelines calls for structures to be designed to protect views of natural scenic amenities, especially the ocean shoreline, and San Diego Bay. The existing dwelling unit will continue to observe the following setbacks: a 50-foot front setback where 15 feet is required, a 78.5 feet rear setback where 17.5 feet is required, an east side setback of 11.1 feet where 5.7 feet is required and a west side setback of 7.5 feet where 5.7 feet is required. In addition to the dwelling unit, the site includes an existing single-story garage and boathouse accessory structure that were permitted within the setback. The proposed project does not include any modifications to the existing accessory structures. The proposed structure height of 28.08 feet is in conformance with the Coastal Height Limitation Overlay Zone maximum of thirty-feet. Therefore, the development is in conformity with the Certified Local Coastal Program land use plan and certified implementation program.