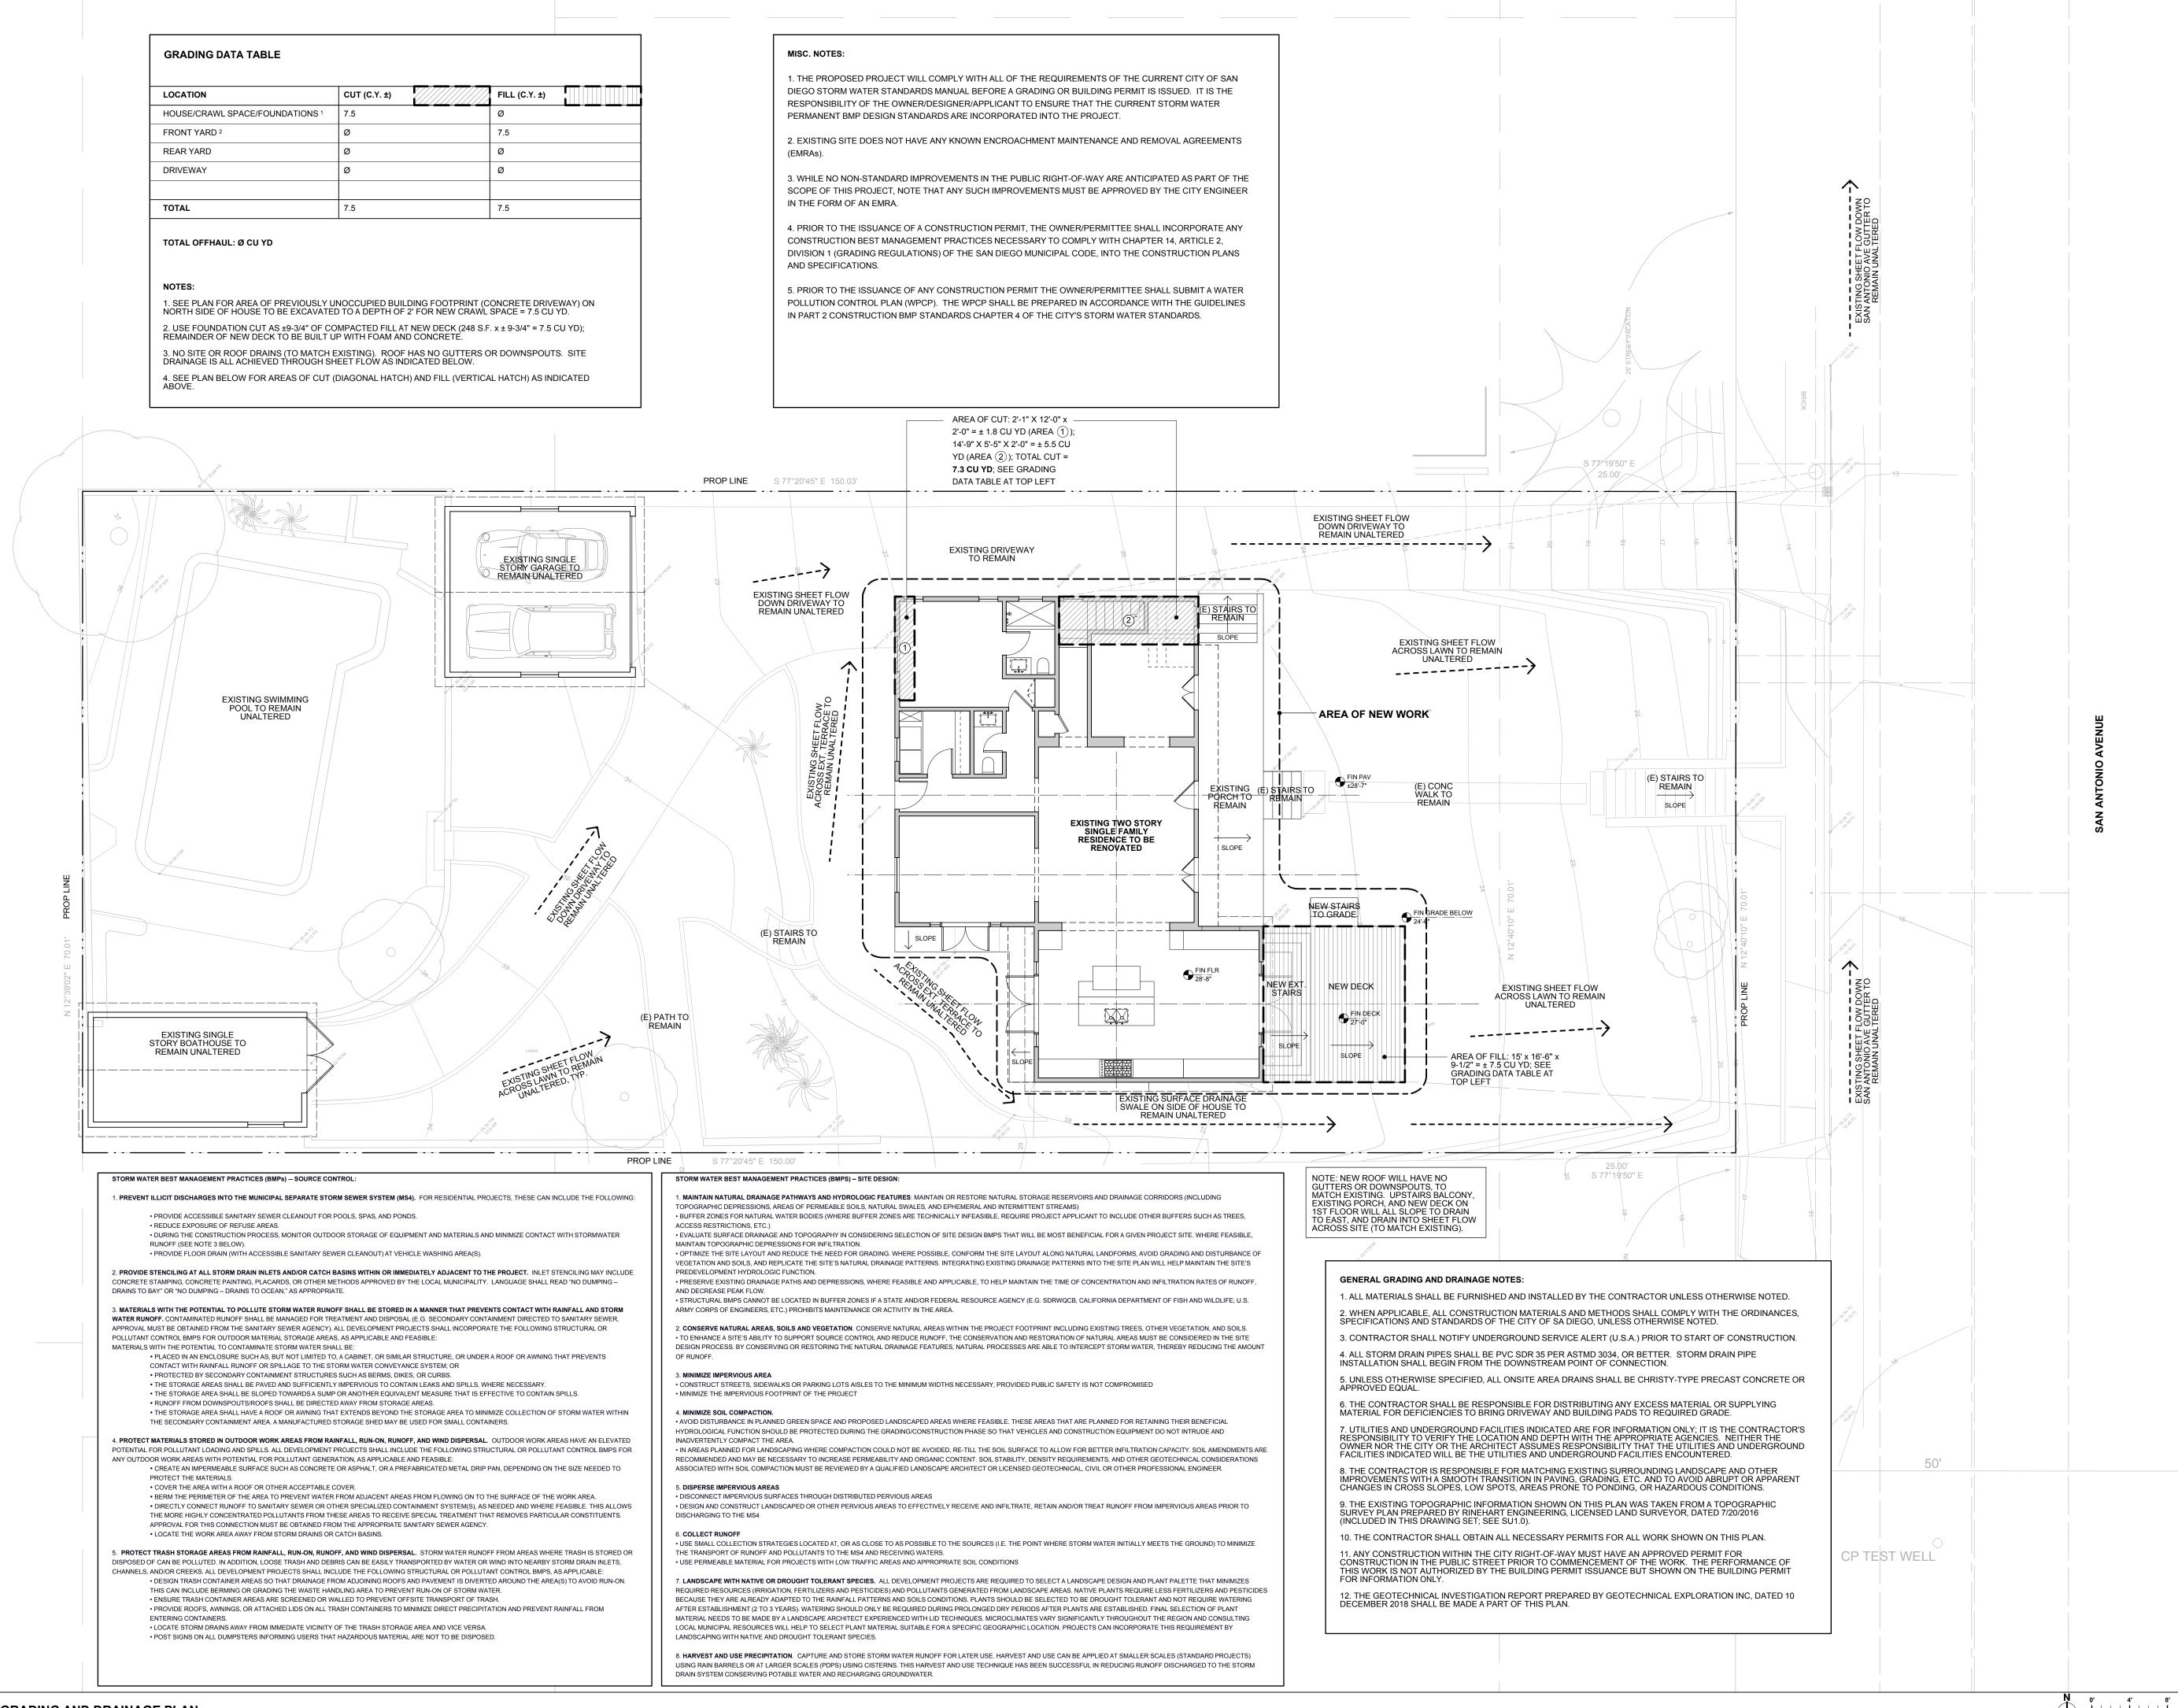

#### **Project Description**

The project proposes to construct first and second story additions totaling 494 square-feet and the remodel of an existing 2,292 square foot, two-story, dwelling unit. The first-floor addition is 11 square feet and a second story addition of 483 square feet over the existing first floor footprint (Attachment 9).

The Community Plan's Residential Objectives calls to maintain and complement the existing scale and character of the residential areas of Peninsula. The surrounding vicinity is marked by large two-story dwelling units of various architectural styles. The proposed additions and remodel of the existing dwelling unit will retain the existing architectural style fitting in with the eclectic mix of dwellings in the vicinity. The new second story will be two feet below the existing roof ridge height of 28.08 feet in conformance with the Coastal Height Limitation Overlay Zone maximum of thirty-feet.

The additions to the dwelling unit are within the existing building footprint and the expanded second-story is over the first-floor footprint. The height of the new second story will be two feet below the existing roof ridge height of 28.08 feet. The proposed structure height is in conformance with the Coastal Height Limitation Overlay Zone maximum of thirty-feet. The development is entirely within private property and will not impact designated public views as specified in the Community Plan.

The Community Plan's Urban Design Guidelines calls for structures to be designed to protect views of natural scenic amenities, especially the ocean shoreline, and San Diego Bay. The existing dwelling unit will continue to observe the following setbacks: a 50-foot front setback where 15 feet is required, a 78.5 feet rear setback where 17.5 feet is required, an east side setback of 11.1 feet where 5.7 feet is required and a west side setback of 7.5 feet where 5.7 feet is required. In addition to the dwelling unit, the site includes an existing single-story garage and boathouse accessory structure that were permitted within the setback. The proposed project does not include any modifications to the existing accessory structures. The proposed structure height of 28.08 feet is in conformance with the Coastal Height Limitation Overlay Zone maximum of thirty-feet. Therefore, the development is in conformity with the Certified Local Coastal Program land use plan and certified implementation program.

#### The project shall include:

- a. The addition of 11 square feet to the first floor, 483 square feet on the second floor and interior renovations to the existing two-story 2,292 square-foot dwelling unit;
- b. Off-street parking spaces;
- c. Public and private accessory improvements determined by the Development Services Department to be consistent with the land use and development standards for this site in accordance with the adopted community plan, the California Environmental Quality Act (CEQA) and the CEQA Guidelines, the City Engineer's requirements, zoning regulations, conditions of this Permit, and any other applicable regulations of the SDMC.