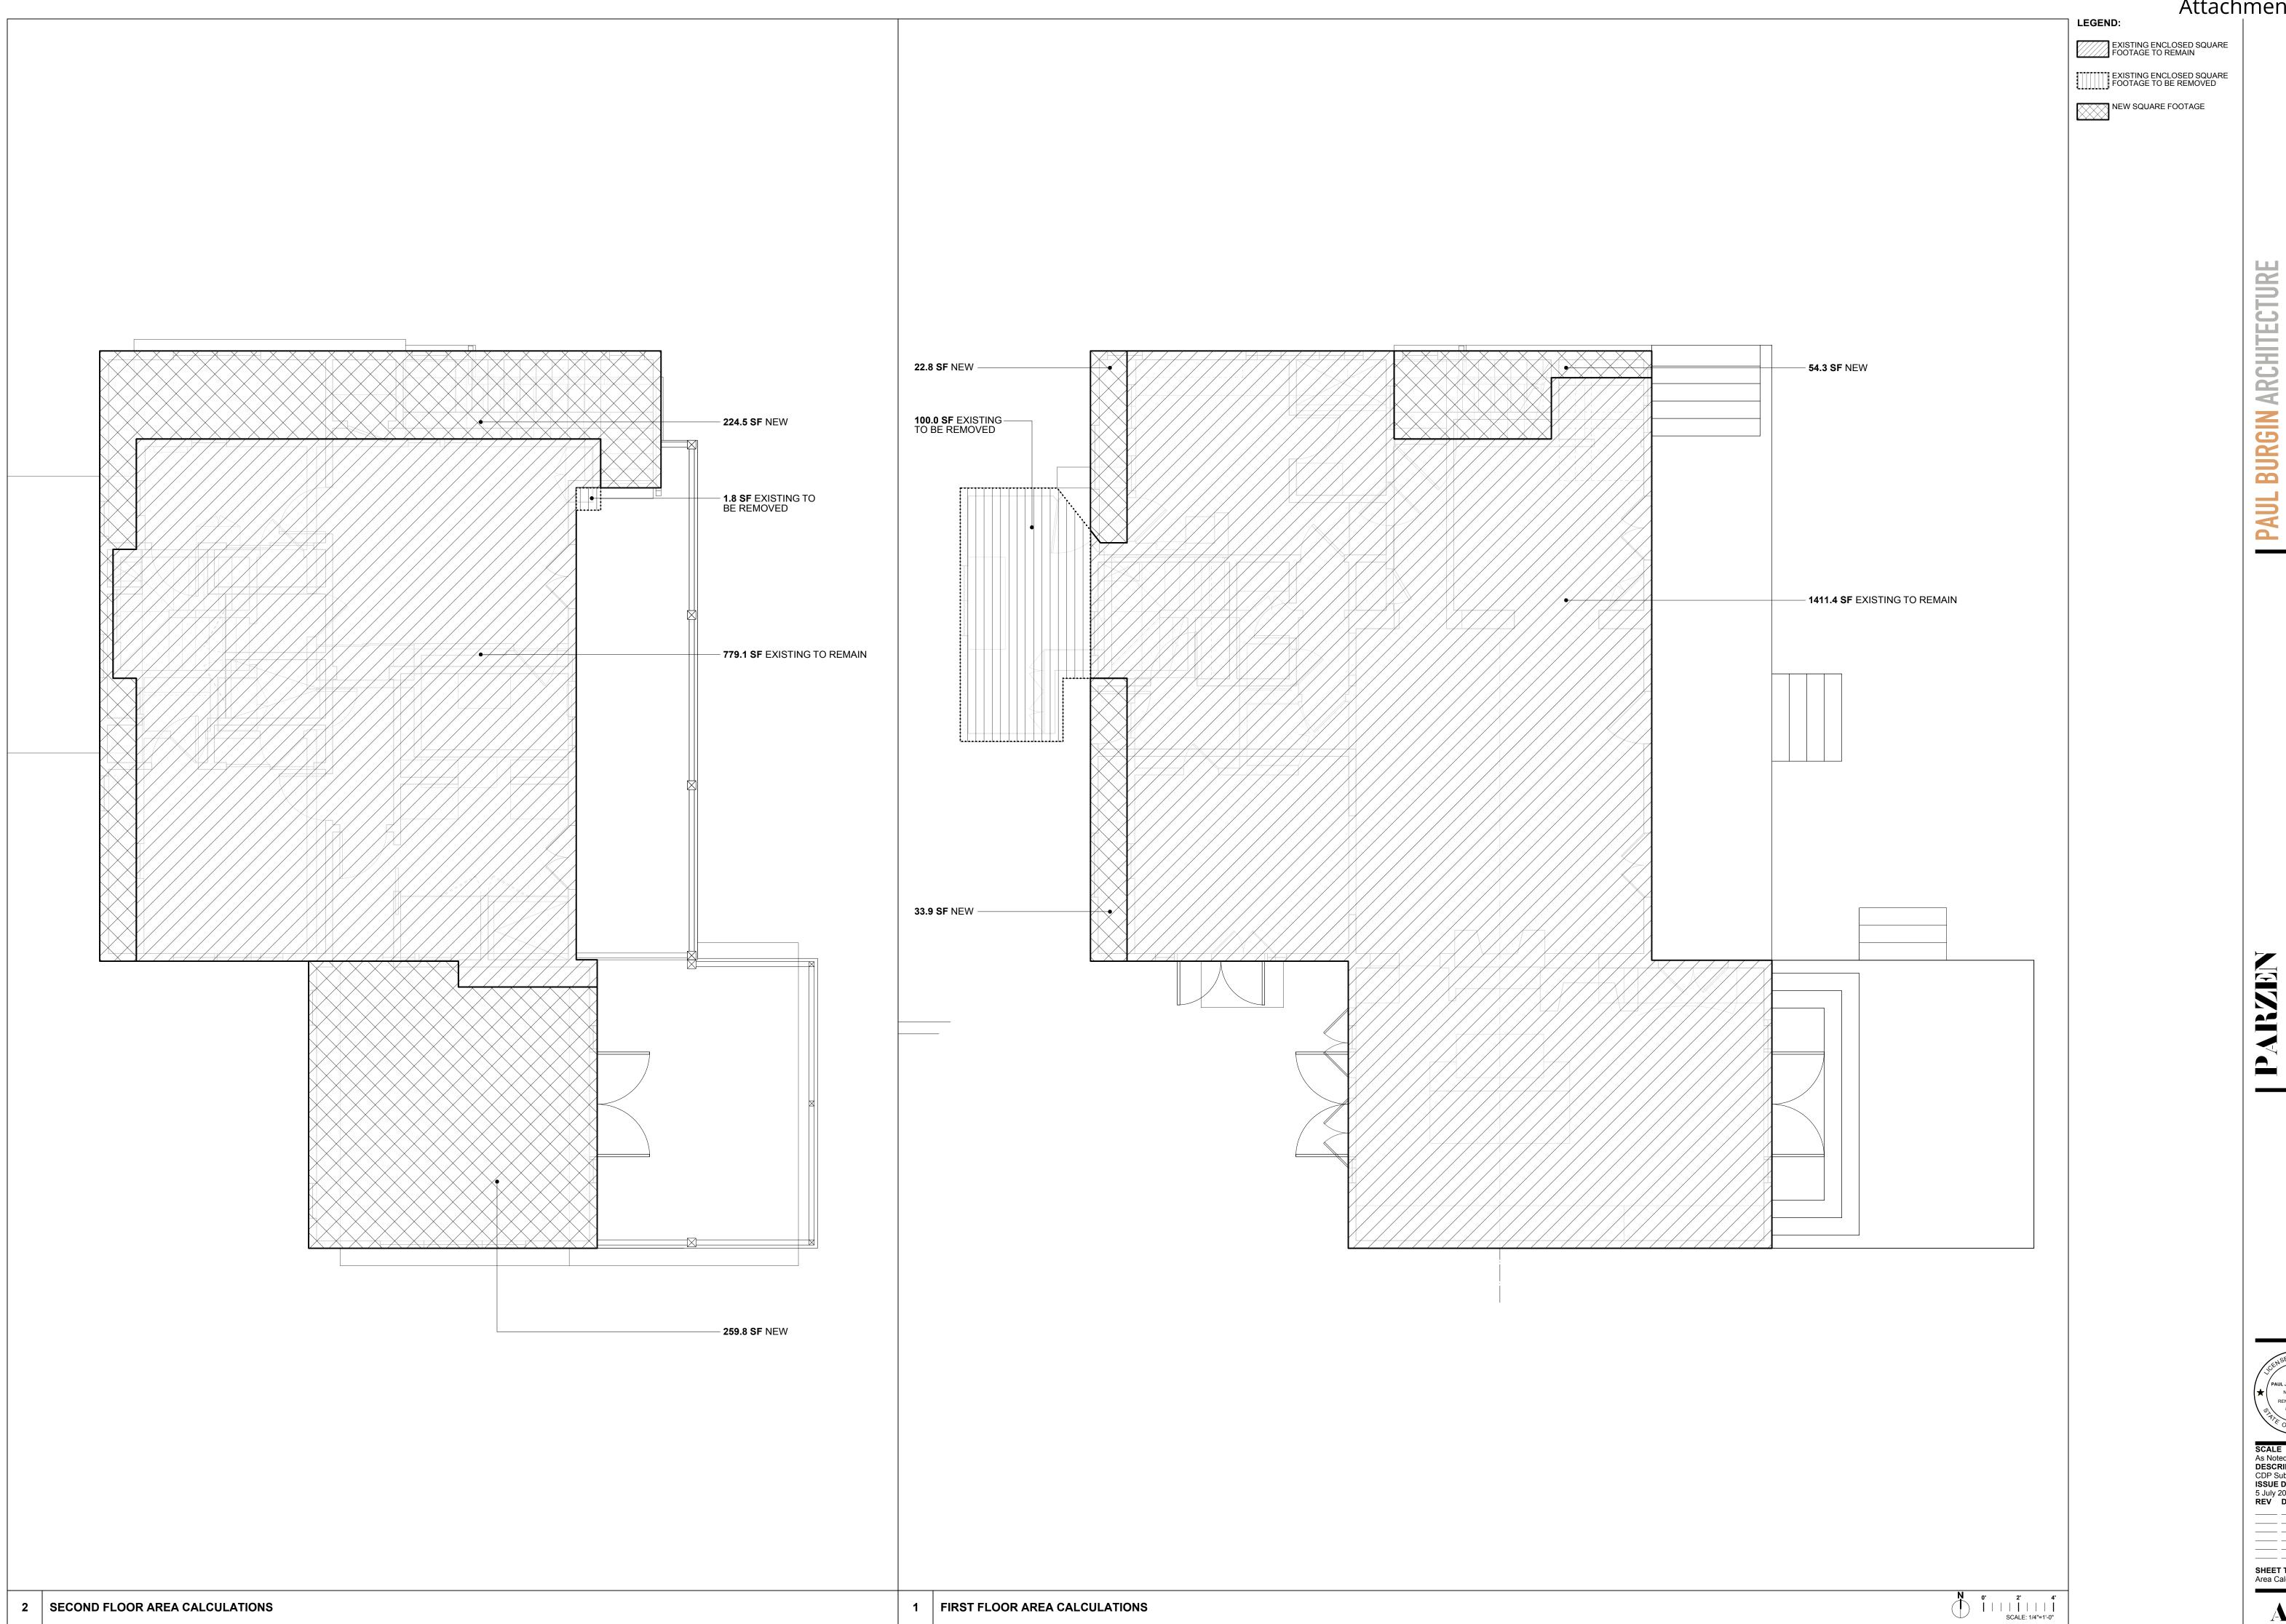

#### **Project Description**

The project proposes to construct first and second story additions totaling 494 square-feet and the remodel of an existing 2,292 square foot, two-story, dwelling unit. The first-floor addition is 11 square feet and a second story addition of 483 square feet over the existing first floor footprint (Attachment 9).

#### The project shall include:

- a. The addition of 11 square feet to the first floor, 483 square feet on the second floor and interior renovations to the existing two-story 2,292 square-foot dwelling unit;
- b. Off-street parking spaces;
- c. Public and private accessory improvements determined by the Development Services Department to be consistent with the land use and development standards for this site in accordance with the adopted community plan, the California Environmental Quality Act (CEQA) and the CEQA Guidelines, the City Engineer's requirements, zoning regulations, conditions of this Permit, and any other applicable regulations of the SDMC.