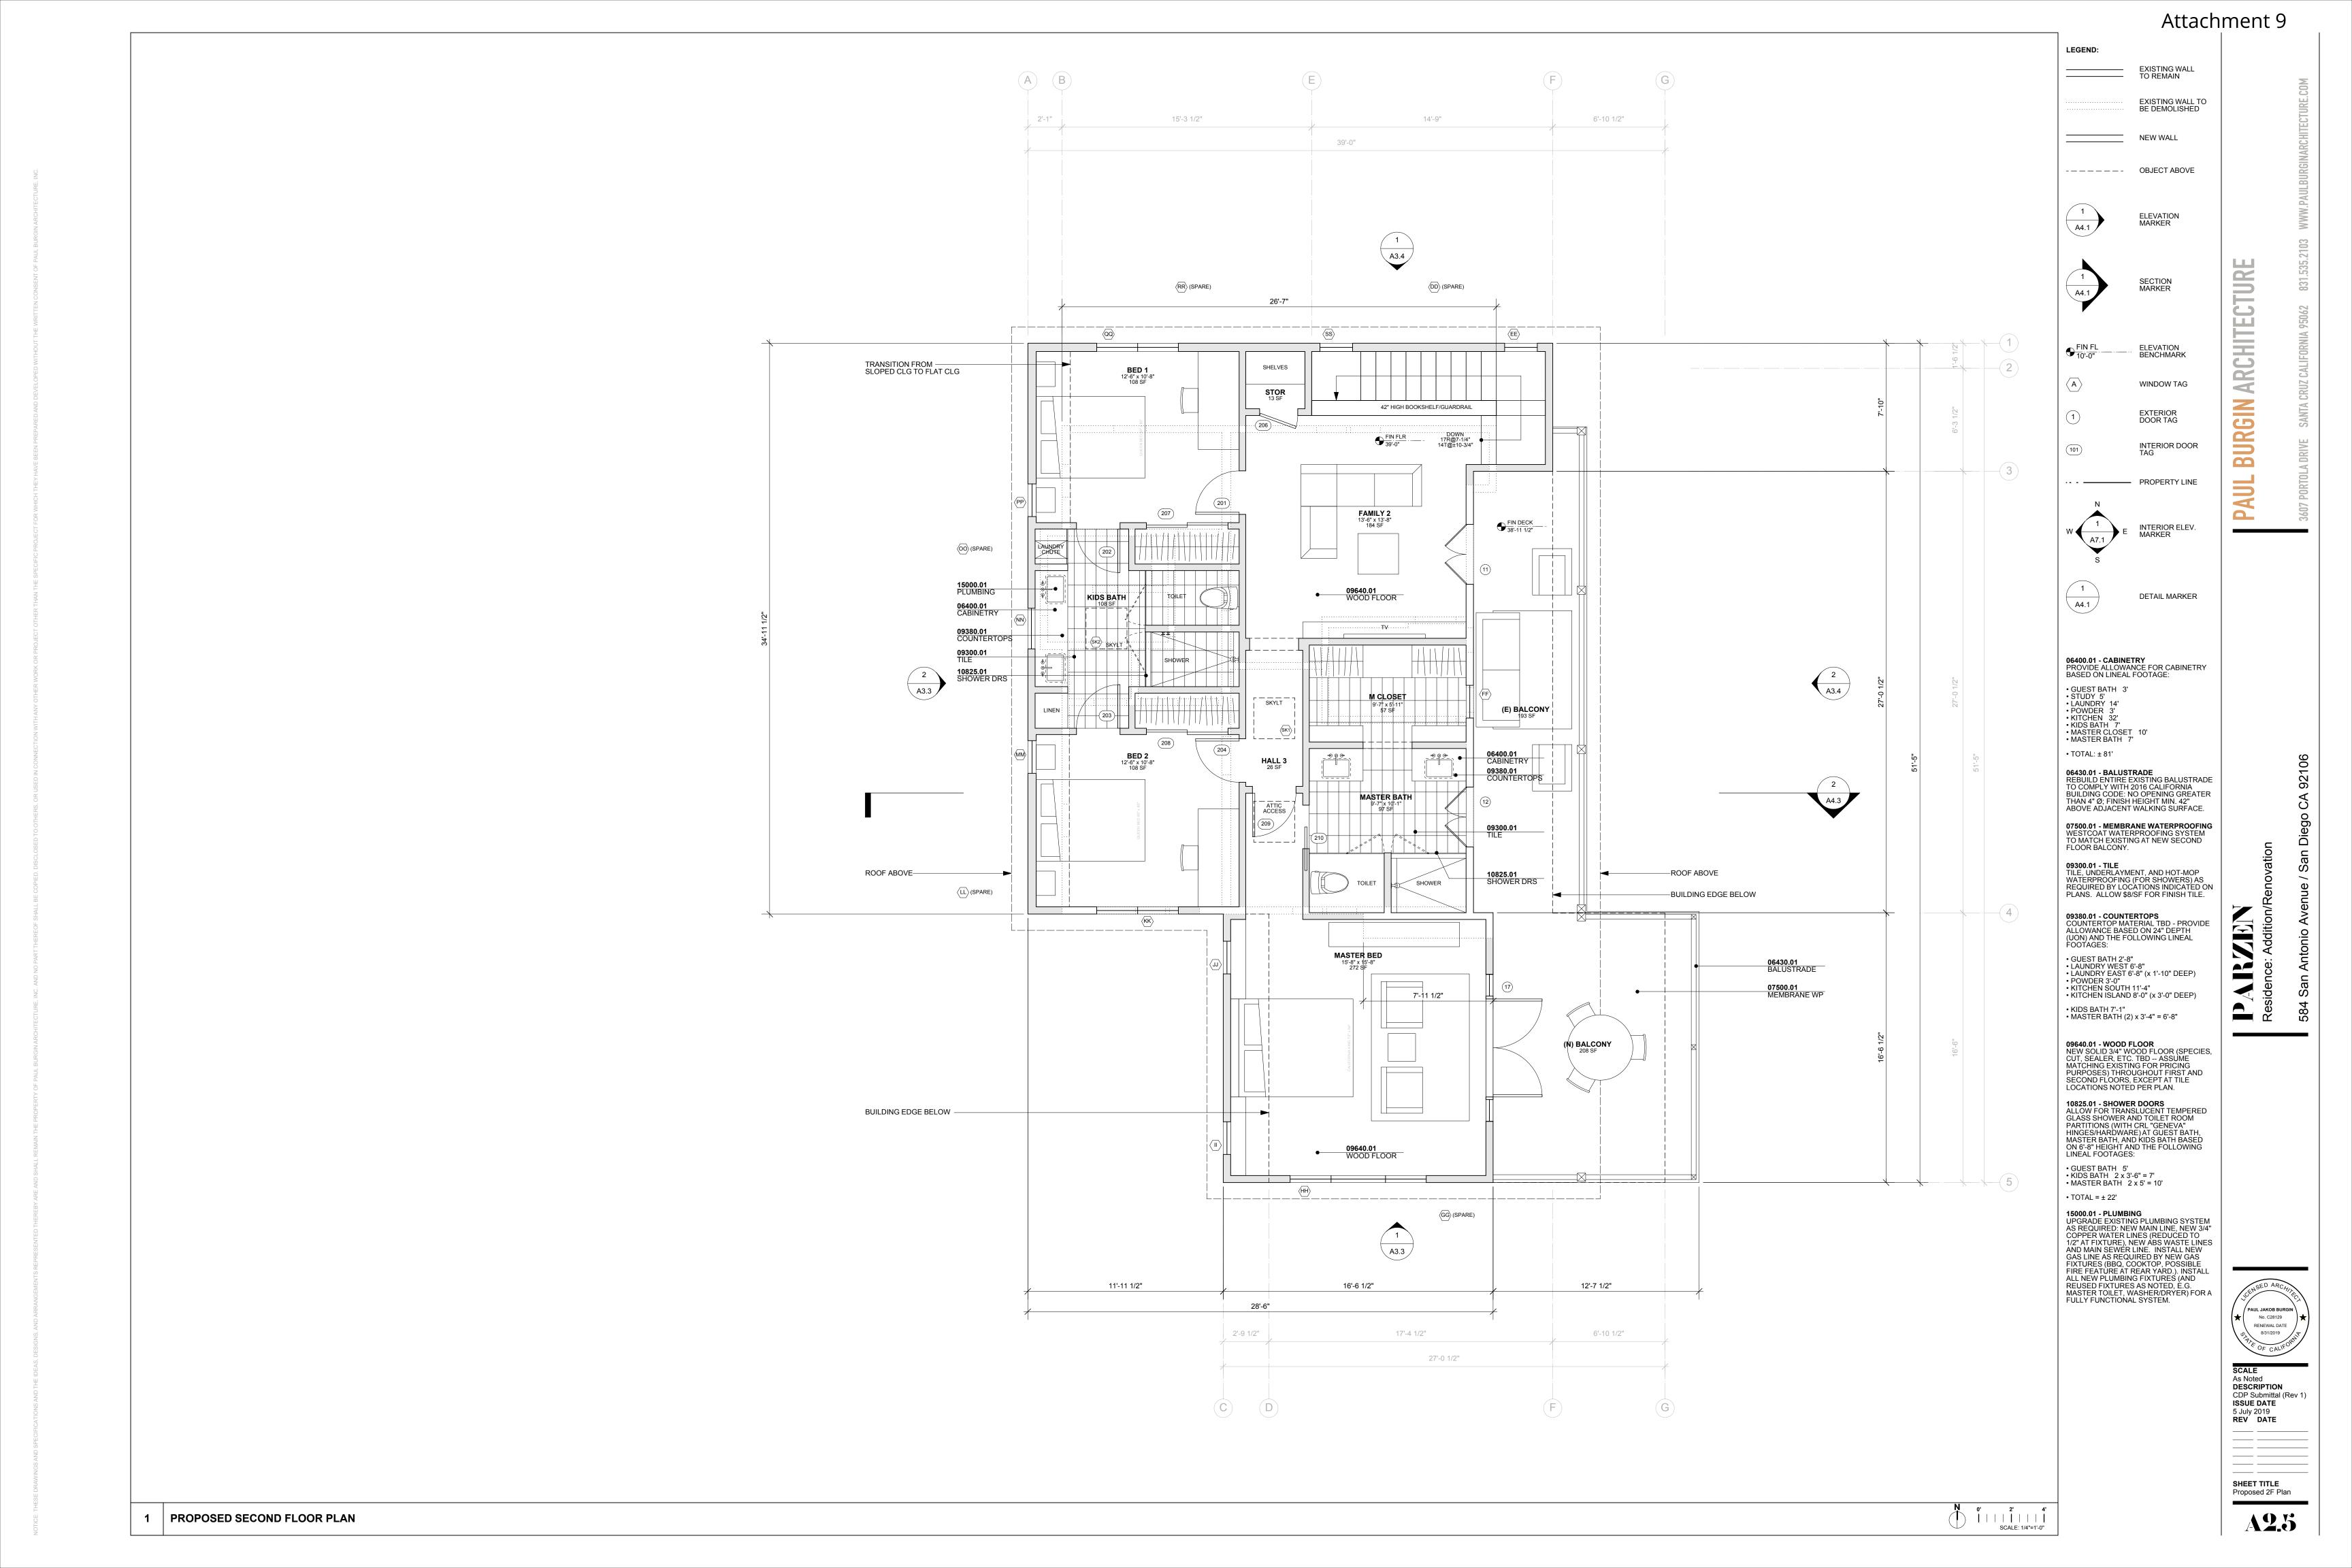

#### **Project Description**

The project proposes to construct first and second story additions totaling 494 square-feet and the remodel of an existing 2,292 square foot, two-story, dwelling unit. The first-floor addition is 11 square feet and a second story addition of 483 square feet over the existing first floor footprint (Attachment 9).

#### The project shall include:

- a. The addition of 11 square feet to the first floor, 483 square feet on the second floor and interior renovations to the existing two-story 2,292 square-foot dwelling unit;
- b. Off-street parking spaces;
- c. Public and private accessory improvements determined by the Development Services Department to be consistent with the land use and development standards for this site in accordance with the adopted community plan, the California Environmental Quality Act (CEQA) and the CEQA Guidelines, the City Engineer's requirements, zoning regulations, conditions of this Permit, and any other applicable regulations of the SDMC.