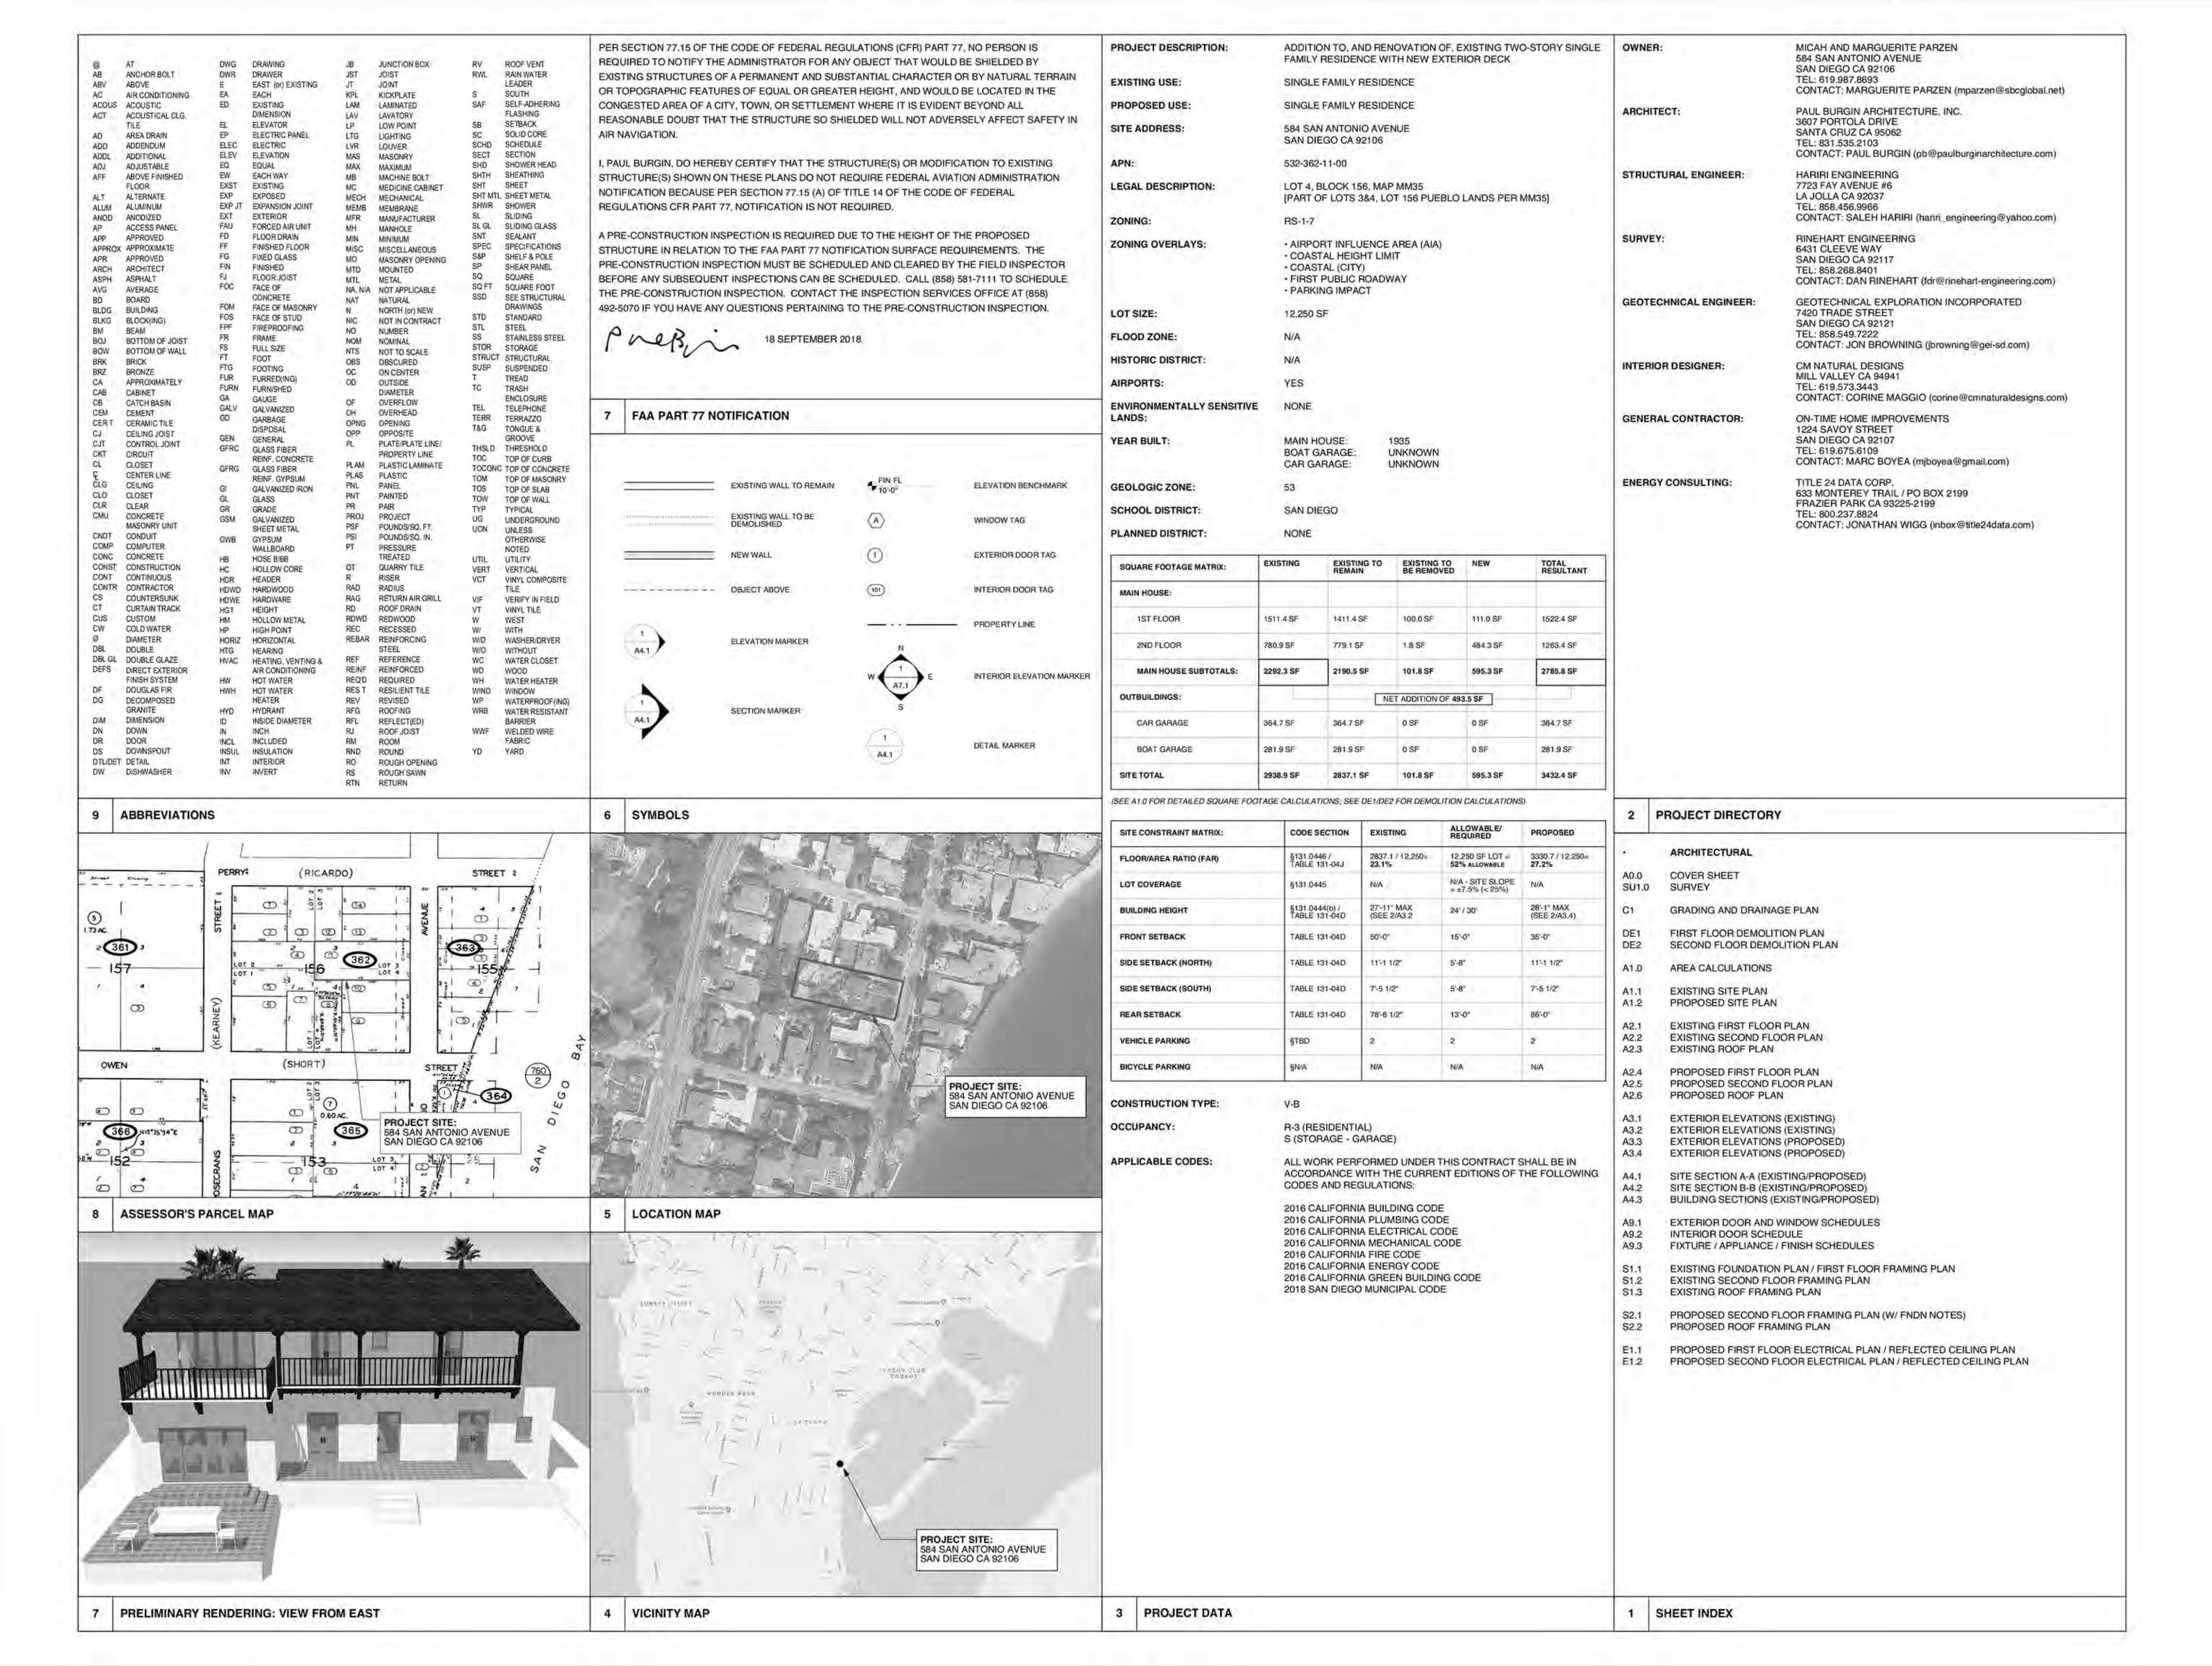

#### **Project Description**

The project proposes to construct first and second story additions totaling 494 square-feet and the remodel of an existing 2,292 square foot, two-story, dwelling unit. The first-floor addition is 11 square feet and a second story addition of 483 square feet over the existing first floor footprint (Attachment 9).

The Community Plan's Residential Objectives calls to maintain and complement the existing scale and character of the residential areas of Peninsula. The surrounding vicinity is marked by large two-story dwelling units of various architectural styles. The proposed additions and remodel of the existing dwelling unit will retain the existing architectural style fitting in with the eclectic mix of dwellings in the vicinity. The new second story will be two feet below the existing roof ridge height of 28.08 feet in conformance with the Coastal Height Limitation Overlay Zone maximum of thirty-feet.

The Community Plan's Urban Design Guidelines call for structures to be designed to protect views of natural scenic amenities, especially the ocean shoreline, and San Diego Bay. San Antonio Avenue in this location has views eastward, over a row of dwellings downslope at the San Diego Bay edge. The area is identified in the Community Plan as a Coastal Vista View area. The proposed additions will be below the existing roof ridgeline and in conformance with the Coastal Height Limitation Overlay Zone. Further, the dwelling unit will observe a 50-foot front setback, a 78.5 feet rear setback, an east side setback of 11.1 feet and a west side setback of 7.5 feet, exceeding the setbacks required of the implementing zoning.

The 0.28-acre site is located at 584 San Antonio Avenue. The project proposes to construct first and second story additions totaling 494 square-feet and the remodel of an existing 2,292 square foot, two-story, single dwelling unit. The site is located in the Residential (RS-1-7) Zone, Coastal Appealable, Coastal Height Limitation, First Public Roadway, Airport Influence Areas, FAA Part 77 Noticing Area, and Parking Impact Overlay Zones within the Peninsula Community Plan and Local Coastal Program.

The site is approximately 247 feet from San Diego Bay, within the first public roadway parallel to the sea, but is not within the floodplain. San Antonio Avenue in this location has views eastward, over a row of dwellings downslope at the San Diego Bay edge. The area is identified in the Peninsula Community Plan and Local Coastal Program Land Use Plan (Community Plan) as a Coastal Vista View area.

The Community Plan's Urban Design Guidelines calls for structures to be designed to protect views of natural scenic amenities, especially the ocean shoreline, and San Diego Bay. The existing dwelling unit will continue to observe the following setbacks: a 50-foot front setback where 15 feet is required, a 78.5 feet rear setback where 17.5 feet is required, an east side setback of 11.1 feet where 5.7 feet is required and a west side setback of 7.5 feet where 5.7

The additions to the dwelling unit are within the existing building footprint and the expanded second-story is over the first-floor footprint. The height of the new second story will be two feet below the existing roof ridge height of 28.08 feet. The proposed structure height is in conformance with the Coastal Height Limitation Overlay Zone maximum of thirty-feet. The development is entirely within private property and will not impact designated public views as specified in the Community Plan.

The Community Plan's land use designation for the site is Single Dwelling Unit Residential (6-9 dwelling unit per acre); implemented through the Residential Single Dwelling Unit (RS-1-7) Zone. The single dwelling unit is consistent with the land use and implementing zoning.

The Community Plan's Residential Objectives calls to maintain and complement the existing scale and character of the residential areas of Peninsula. The surrounding vicinity is marked by large two-story residential dwelling units of various architectural styles. The proposed additions and remodel of the existing dwelling will retain the existing architectural style fitting in with the eclectic mix of dwellings in the vicinity.

The Community Plan's Urban Design Guidelines calls for structures to be designed to protect views of natural scenic amenities, especially the ocean shoreline, and San Diego Bay. The existing dwelling unit will continue to observe the following setbacks: a 50-foot front setback where 15 feet is required, a 78.5 feet rear setback where 17.5 feet is required, an east side setback of 11.1 feet where 5.7 feet is required and a west side setback of 7.5 feet where 5.7 feet is required. In addition to the dwelling unit, the site includes an existing single-story garage and boathouse accessory structure that were permitted within the setback. The proposed project does not include any modifications to the existing accessory structures. The proposed structure height of 28.08 feet is in conformance with the Coastal Height Limitation Overlay Zone maximum of thirty-feet. Therefore, the development is in conformity with the Certified Local Coastal Program land use plan and certified implementation program.