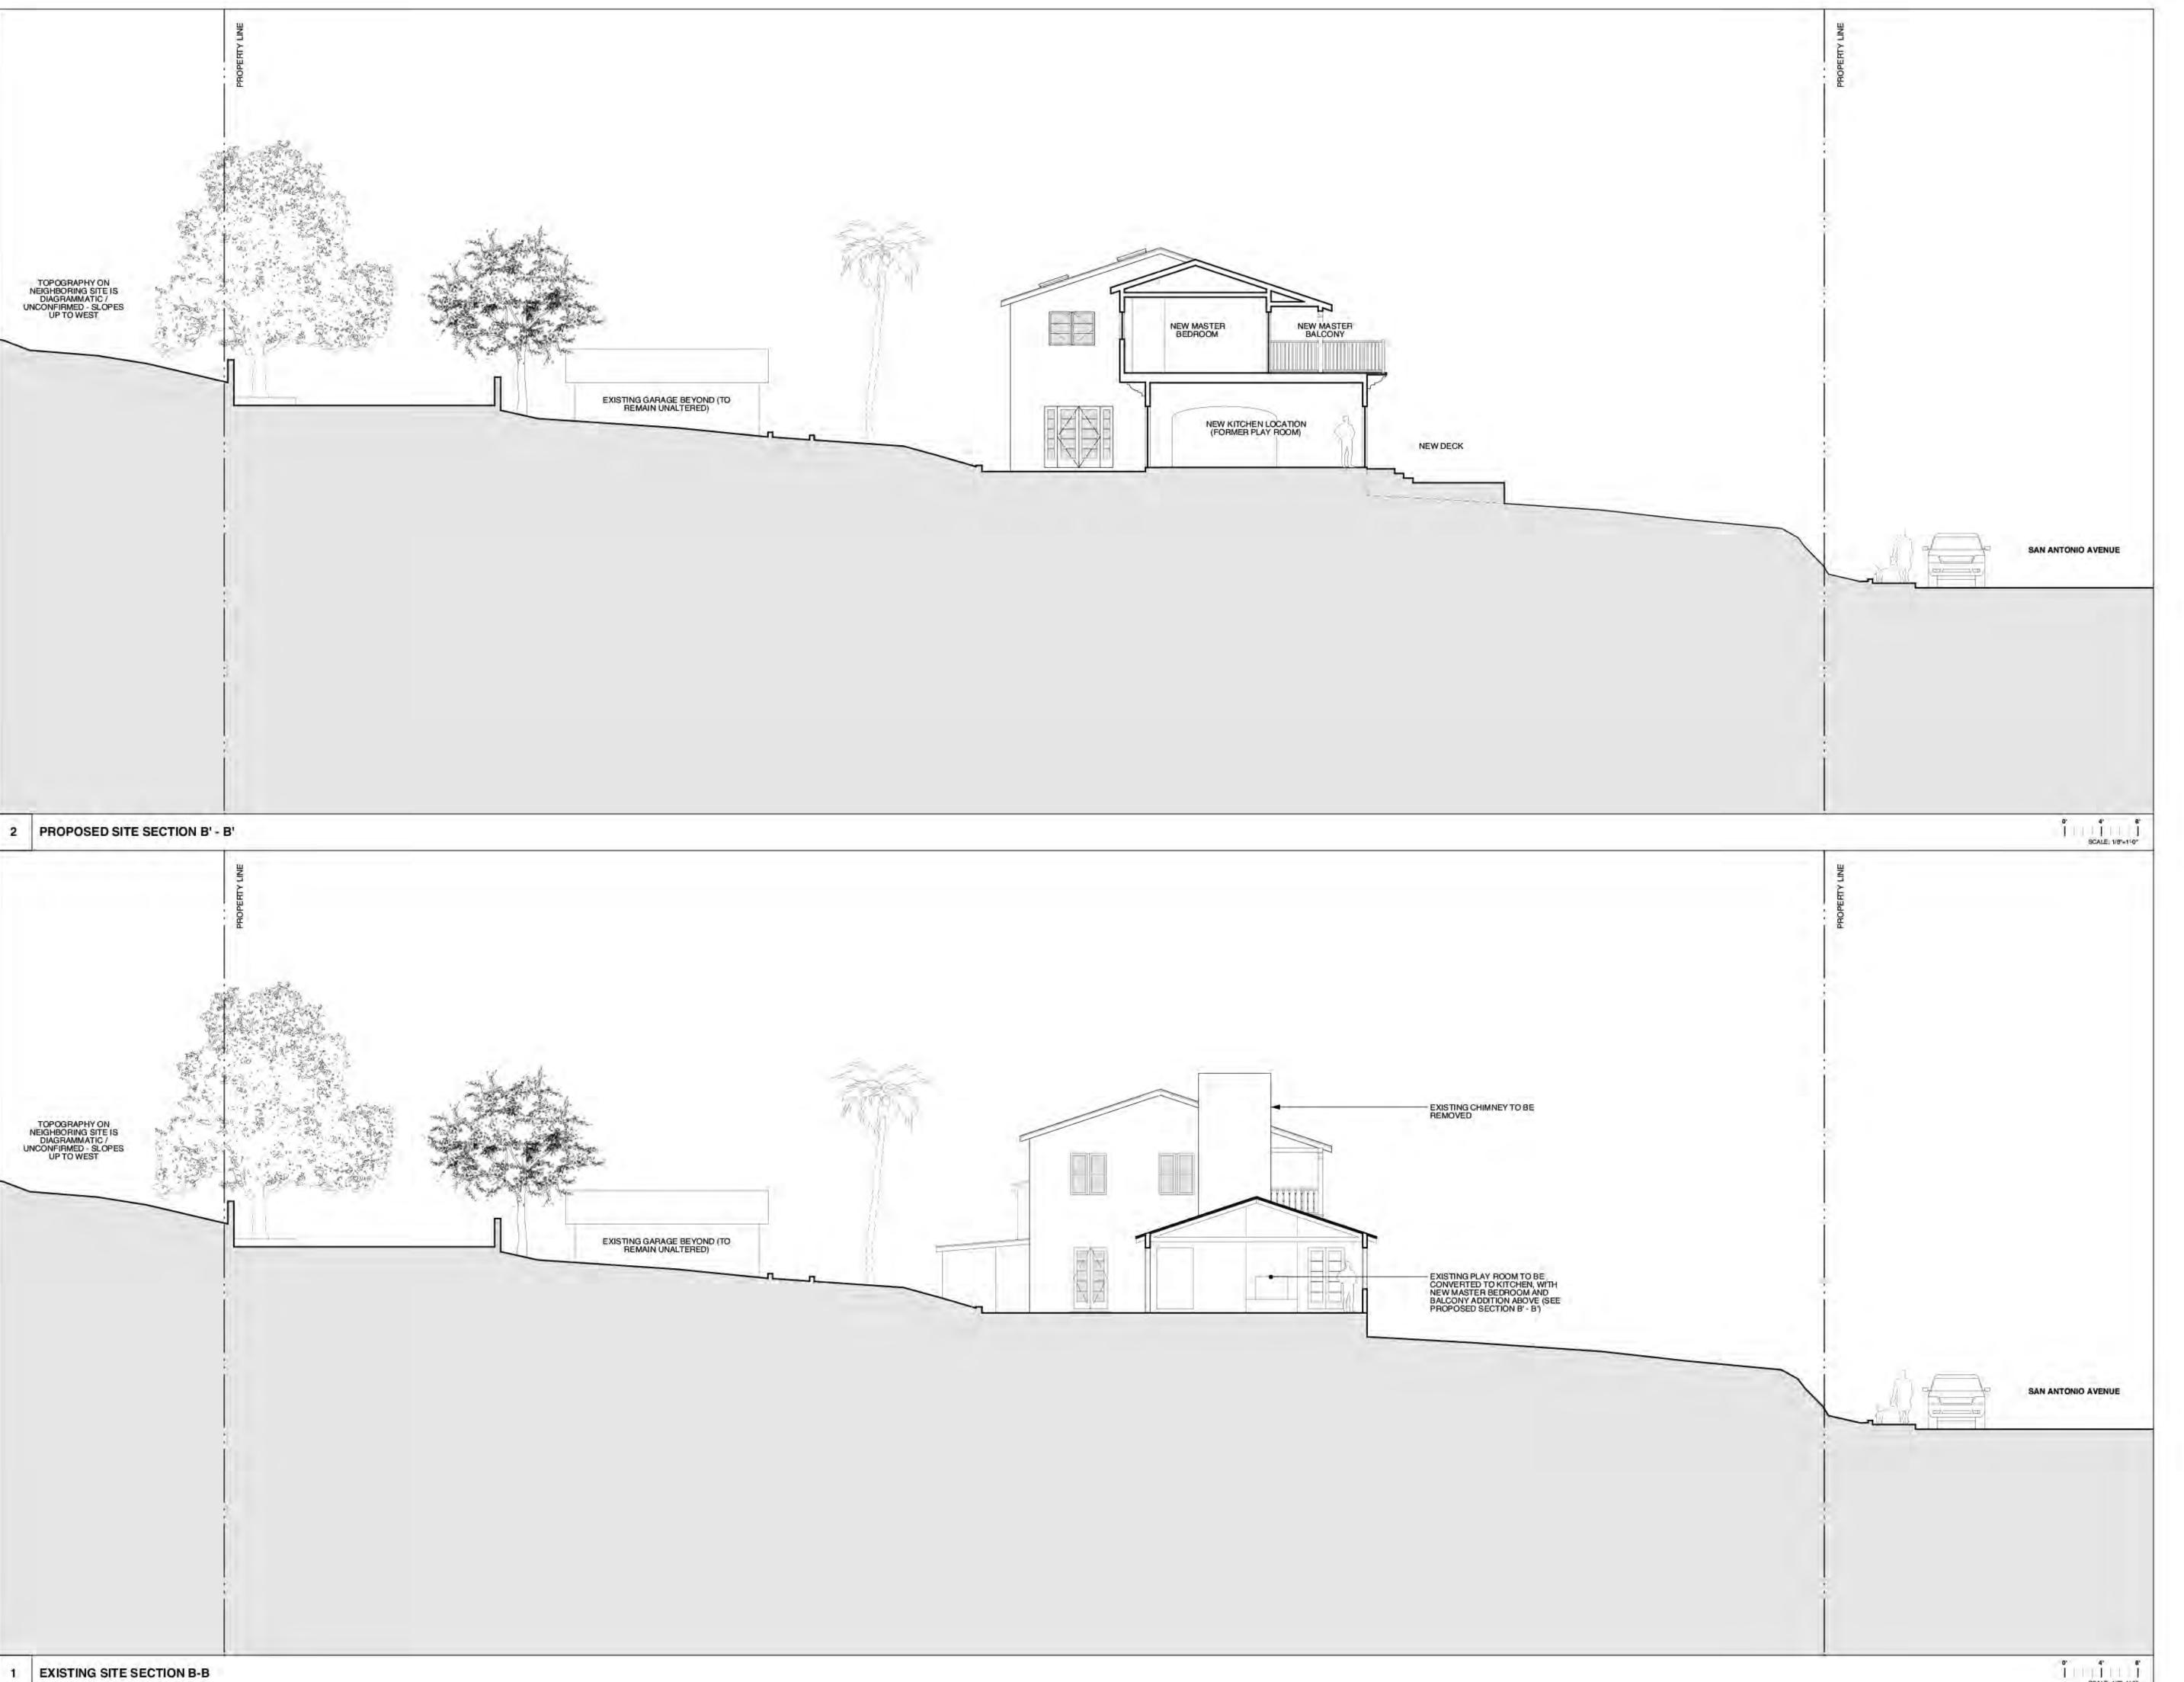

#### **Project Description**

The project proposes to construct first and second story additions totaling 494 square-feet and the remodel of an existing 2,292 square foot, two-story, dwelling unit. The first-floor addition is 11 square feet and a second story addition of 483 square feet over the existing first floor footprint (Attachment 9).

The Community Plan's Residential Objectives calls to maintain and complement the existing scale and character of the residential areas of Peninsula. The surrounding vicinity is marked by large two-story dwelling units of various architectural styles. The proposed additions and remodel of the existing dwelling unit will retain the existing architectural style fitting in with the eclectic mix of dwellings in the vicinity. The new second story will be two feet below the existing roof ridge height of 28.08 feet in conformance with the Coastal Height Limitation Overlay Zone maximum of thirty-feet.

The Community Plan's Urban Design Guidelines call for structures to be designed to protect views of natural scenic amenities, especially the ocean shoreline, and San Diego Bay. San Antonio Avenue in this location has views eastward, over a row of dwellings downslope at the San Diego Bay edge. The area is identified in the Community Plan as a Coastal Vista View area. The proposed additions will be below the existing roof ridgeline and in conformance with the Coastal Height Limitation Overlay Zone. Further, the dwelling unit will observe a 50-foot front setback, a 78.5 feet rear setback, an east side setback of 11.1 feet and a west side setback of 7.5 feet, exceeding the setbacks required of the implementing zoning.

The additions to the dwelling unit are within the existing building footprint and the expanded second-story is over the first-floor footprint. The height of the new second story will be two feet below the existing roof ridge height of 28.08 feet. The proposed structure height is in conformance with the Coastal Height Limitation Overlay Zone maximum of thirty-feet. The development is entirely within private property and will not impact designated public views as specified in the Community Plan.