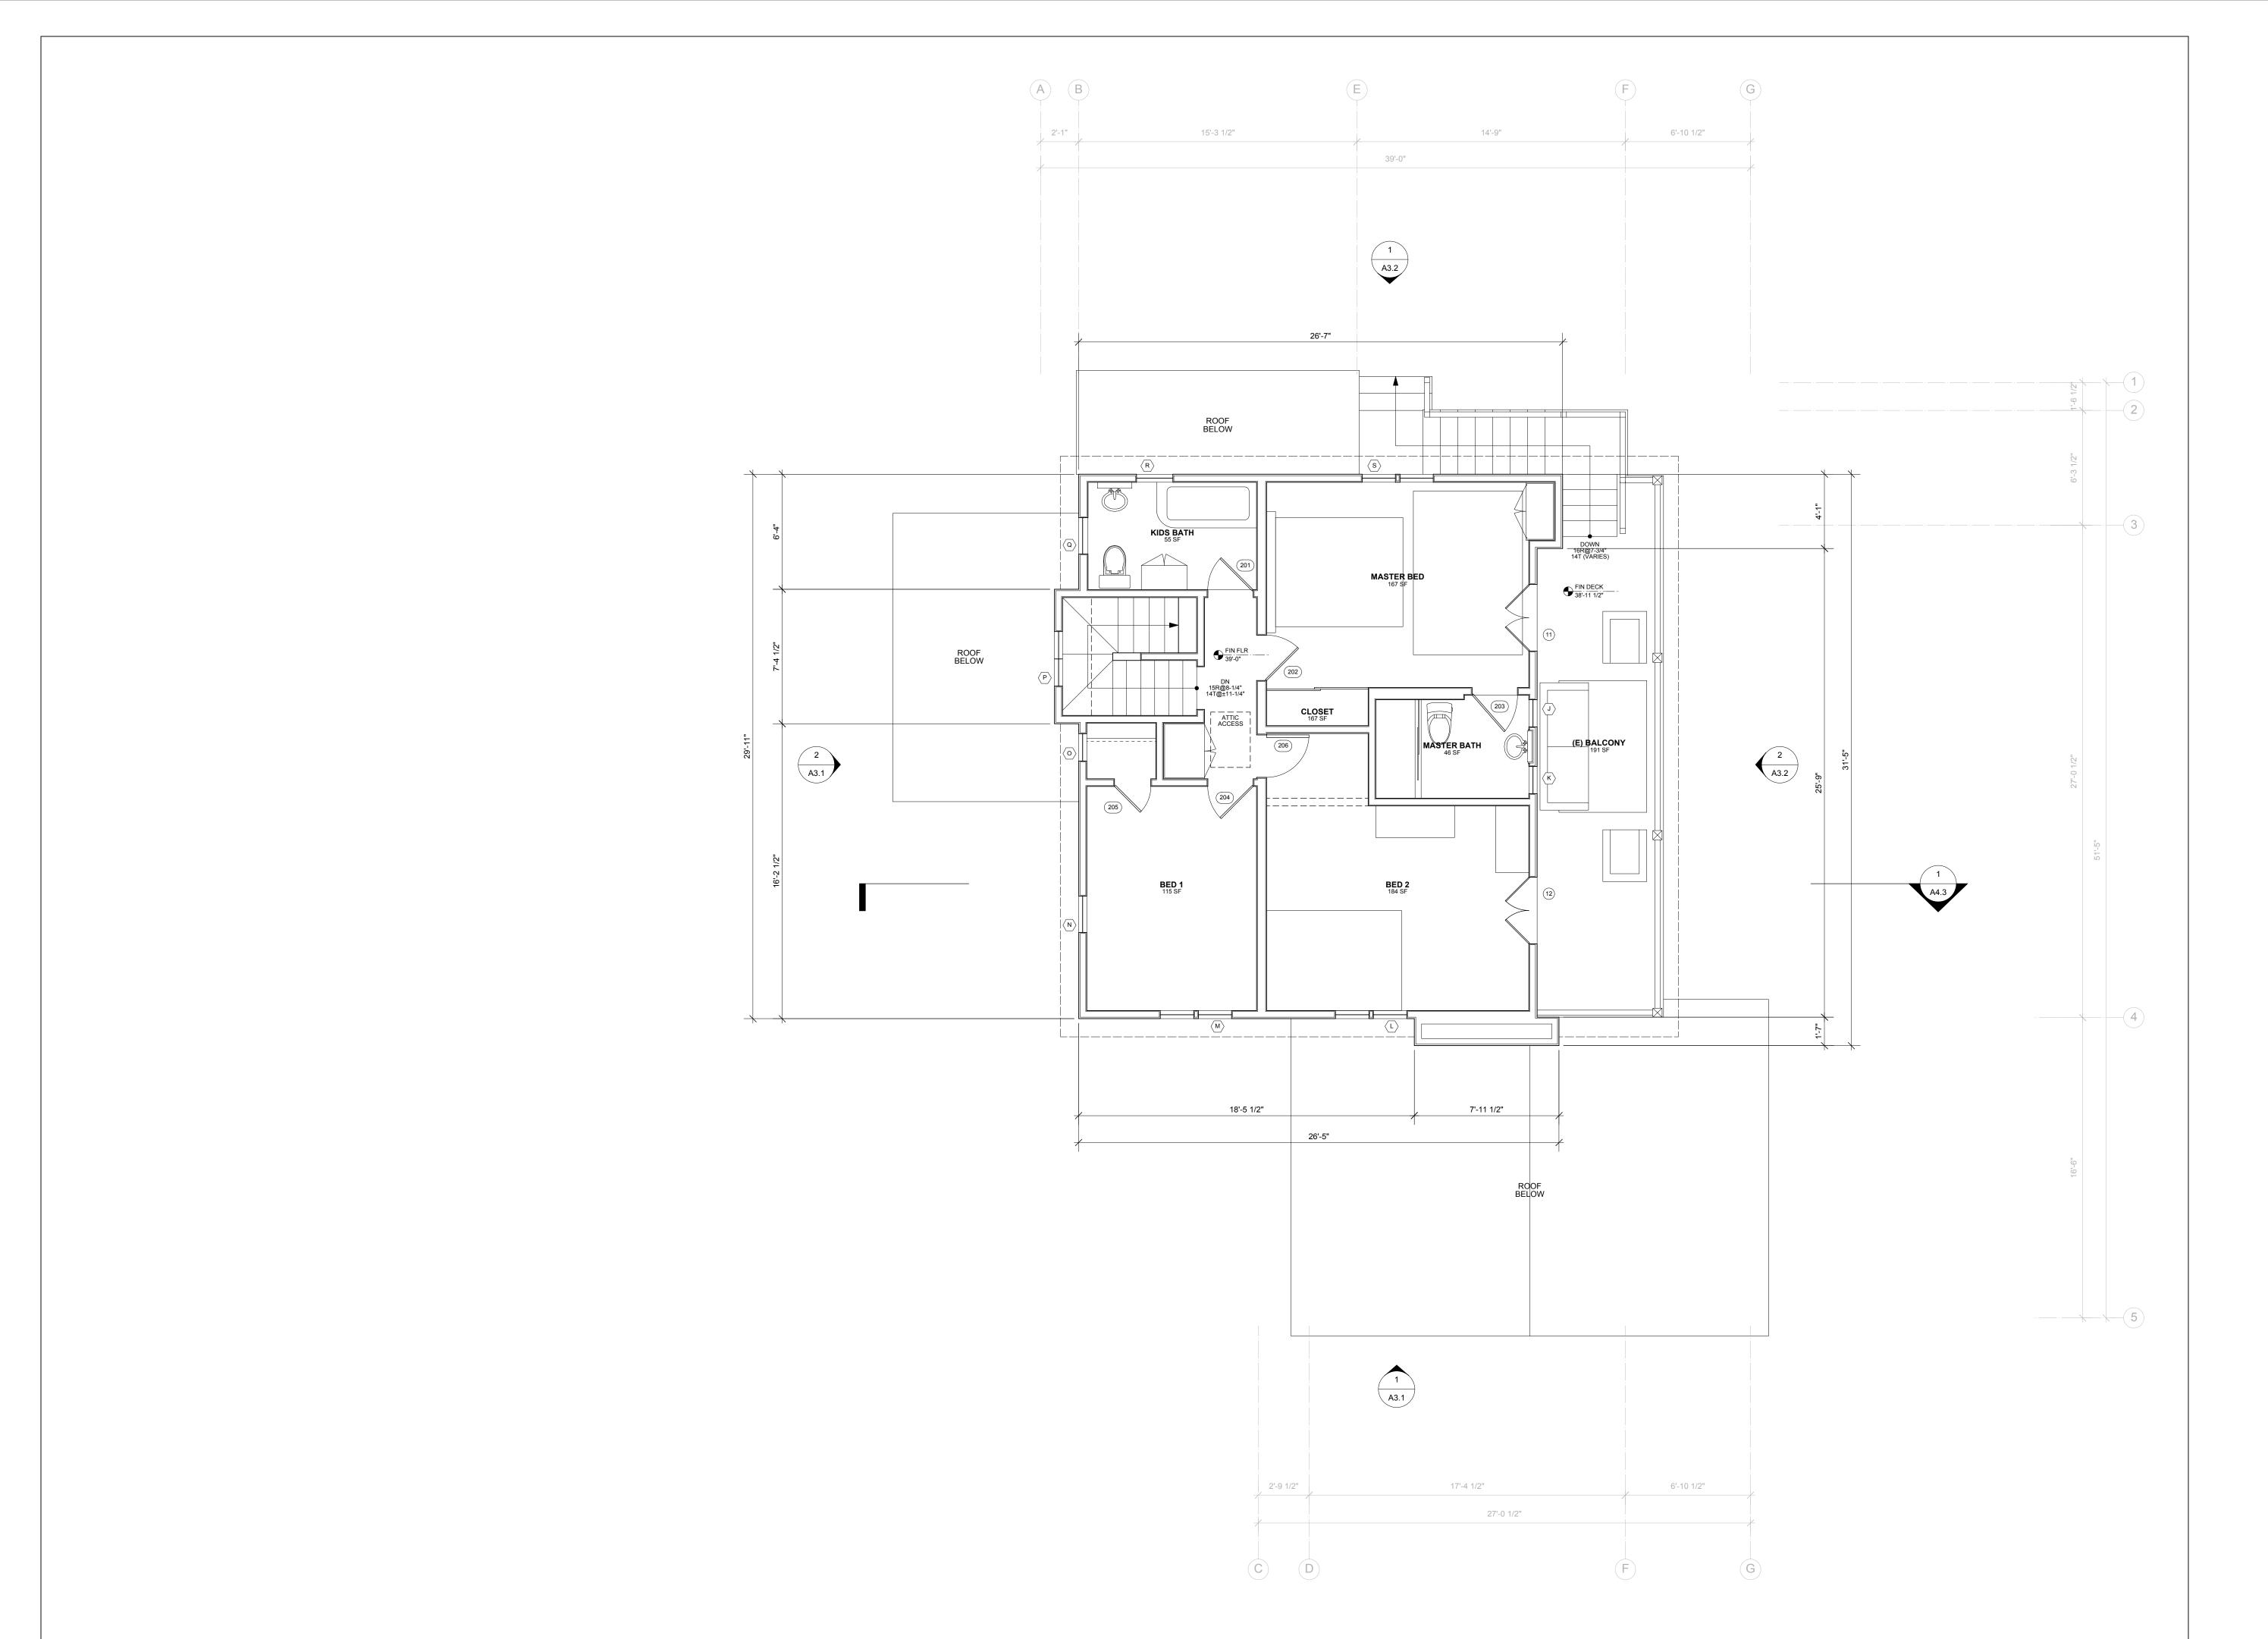

#### **Project Description**

The project proposes to construct first and second story additions totaling 494 square-feet and the remodel of an existing 2,292 square foot, two-story, dwelling unit. The first-floor addition is 11 square feet and a second story addition of 483 square feet over the existing first floor footprint (Attachment 9).

The Community Plan's Residential Objectives calls to maintain and complement the existing scale and character of the residential areas of Peninsula. The surrounding vicinity is marked by large two-story dwelling units of various architectural styles. The proposed additions and remodel of the existing dwelling unit will retain the existing architectural style fitting in with the eclectic mix of dwellings in the vicinity. The new second story will be two feet below the existing roof ridge height of 28.08 feet in conformance with the Coastal Height Limitation Overlay Zone maximum of thirty-feet.

The additions to the dwelling unit are within the existing building footprint and the expanded second-story is over the first-floor footprint. The height of the new second story will be two feet below the existing roof ridge height of 28.08 feet. The proposed structure height is in conformance with the Coastal Height Limitation Overlay Zone maximum of thirty-feet. The development is entirely within private property and will not impact designated public views as specified in the Community Plan.