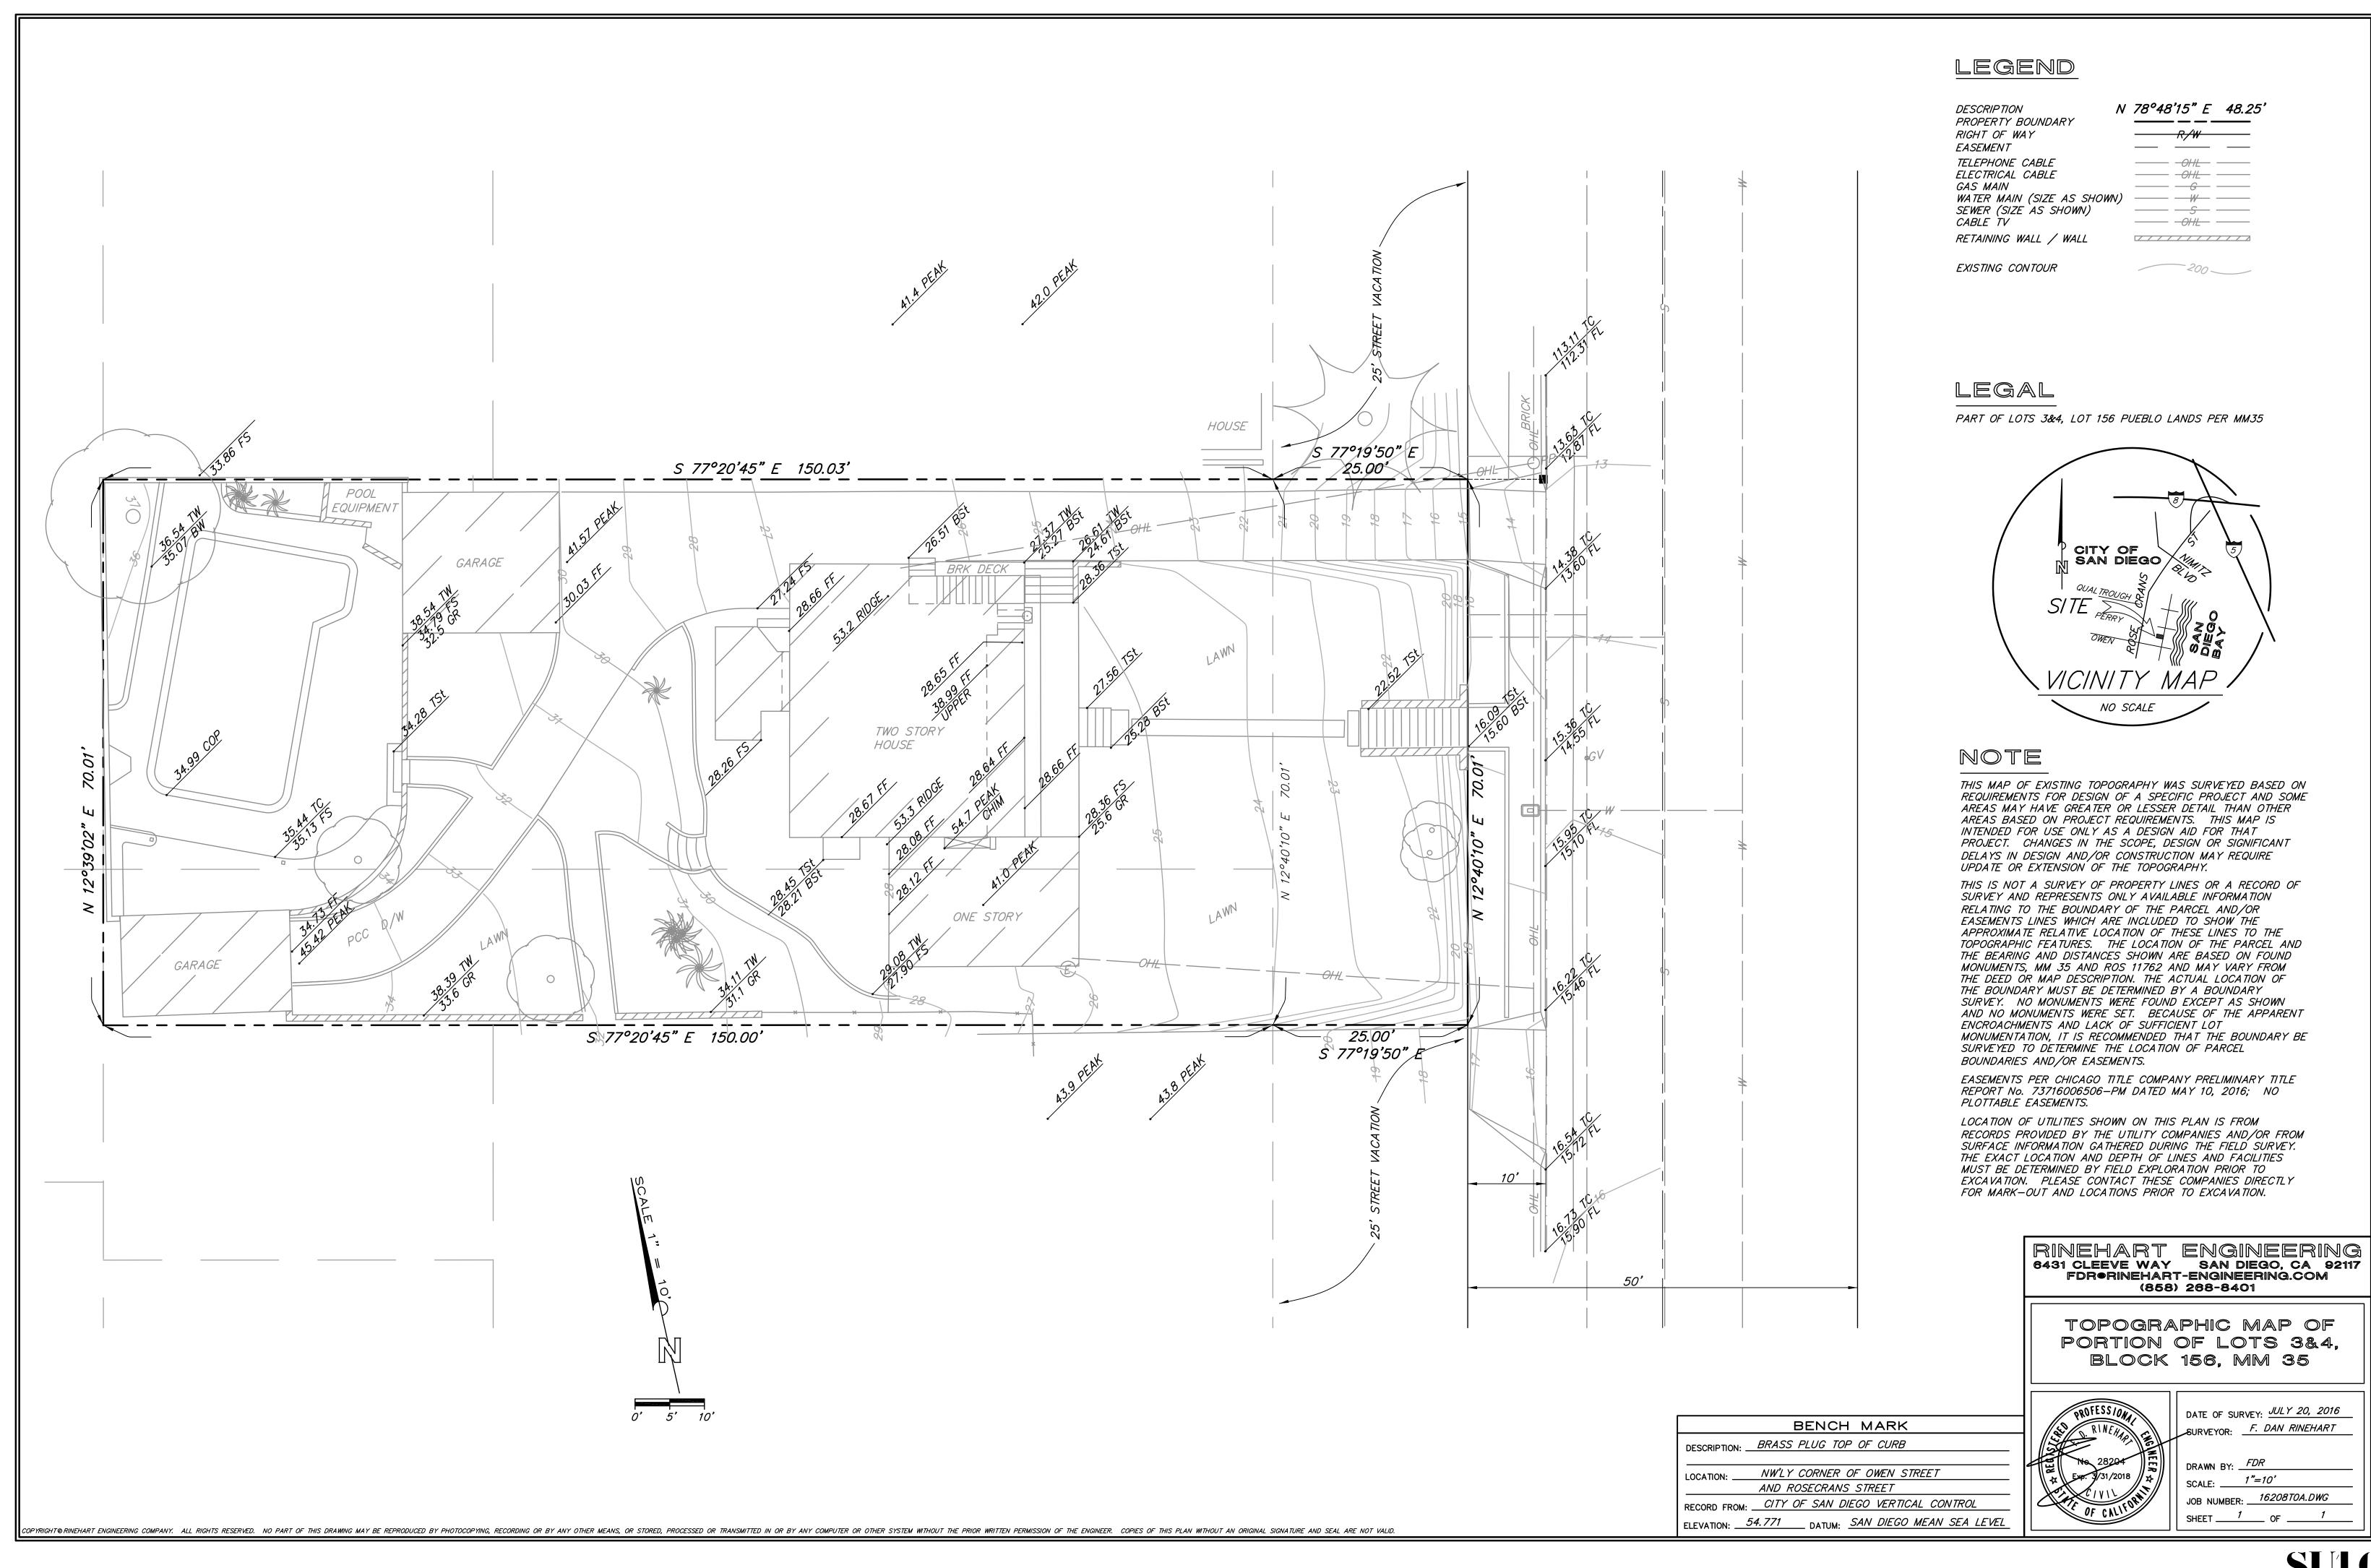

#### **BACKGROUND**

The 0.28-acre site is located at 584 San Antonio Avenue (Attachment 1) in the Residential (RS-1-7) Zone, Coastal (Appealable), First Public Roadway, Coastal Height Limitation, Airport Influence, FAA Part 77 Noticing Area, and Parking Impact Overlay Zones within the Peninsula Community Plan and Local Coastal Program Land Use Plan (Community Plan) area. The Community Plan land use designation for the site is Single Dwelling Unit Residential (6-9 dwelling unit per acre) (Attachment 2) and within the Residential (RS-1-7) Zone. The 0.28-acre site would support one dwelling unit and a companion unit consistent with the land use and implementing zoning. The site is currently

developed with an existing two-story 2,292 square-foot dwelling unit (Attachment 3). Development in the vicinity of the site are one and two-story dwellings units.

The San Diego Municipal Code (SDMC) Section 143.0212 requires City staff to review all projects impacting a parcel that contains structure(s) 45 years of age or older to determine whether a potentially significant historical resource exists on site. A historical assessment was performed in 2016 under project No. 524119, and City staff determined that the property and associated structure would not be considered historically or architecturally significant in terms of architectural style, appearance, design, or construction associated with important persons or events in history. In addition, the property did not meet local designation criteria as an individually significant resource under any adopted Historical Resources Board Criteria.

The site is 247 feet from San Diego Bay, within the first public roadway parallel to the sea, but is not within the floodplain. The project site is a sloping lot with an elevation of approximately 18 feet mean sea level (MSL) at the eastern front of the lot rising to approximately 37 feet MSL at the northwestern corner of the lot. The property is not within or adjacent to the Multiple Species Conservation Program's Multiple Habitat Planning Area and the slope does not meet the definition for Environmentally Sensitive Lands as defined in San Diego Municipal Code (SDMC) Section 113.0103

The Community Plan's Residential Objectives calls to maintain and complement the existing scale and character of the residential areas of Peninsula. The surrounding vicinity is marked by large two-story dwelling units of various architectural styles. The proposed additions and remodel of the existing dwelling unit will retain the existing architectural style fitting in with the eclectic mix of dwellings in the vicinity. The new second story will be two feet below the existing roof ridge height of 28.08 feet in conformance with the Coastal Height Limitation Overlay Zone maximum of thirty-feet.

The Community Plan's Urban Design Guidelines call for structures to be designed to protect views of natural scenic amenities, especially the ocean shoreline, and San Diego Bay. San Antonio Avenue in this location has views eastward, over a row of dwellings downslope at the San Diego Bay edge. The area is identified in the Community Plan as a Coastal Vista View area. The proposed additions will be below the existing roof ridgeline and in conformance with the Coastal Height Limitation Overlay Zone. Further, the dwelling unit will observe a 50-foot front setback, a 78.5 feet rear setback, an east side setback of 11.1 feet and a west side setback of 7.5 feet, exceeding the setbacks required of the implementing zoning.

The site is approximately 247 feet from San Diego Bay, within the first public roadway parallel to the sea, but is not within the floodplain. San Antonio Avenue in this location has views eastward, over a row of dwellings downslope at the San Diego Bay edge. The area is identified in the Peninsula Community Plan and Local Coastal Program Land Use Plan (Community Plan) as a Coastal Vista View area.

The site is 247 feet from San Diego Bay, within the first public roadway parallel to the sea, but is not within the floodplain. The project site is a sloping lot with an elevation of approximately 18 feet mean sea level (MSL) at the eastern front of the lot rising to approximately 37 feet MSL at the northwestern corner of the lot. The property is not within or adjacent to the Multiple Species Conservation Program's Multiple Habitat Planning Area, does not contain sensitive vegetation, and the slope does not meet the definition for Environmentally Sensitive Lands as defined in San Diego Municipal Code (SDMC) Section 113.0103.