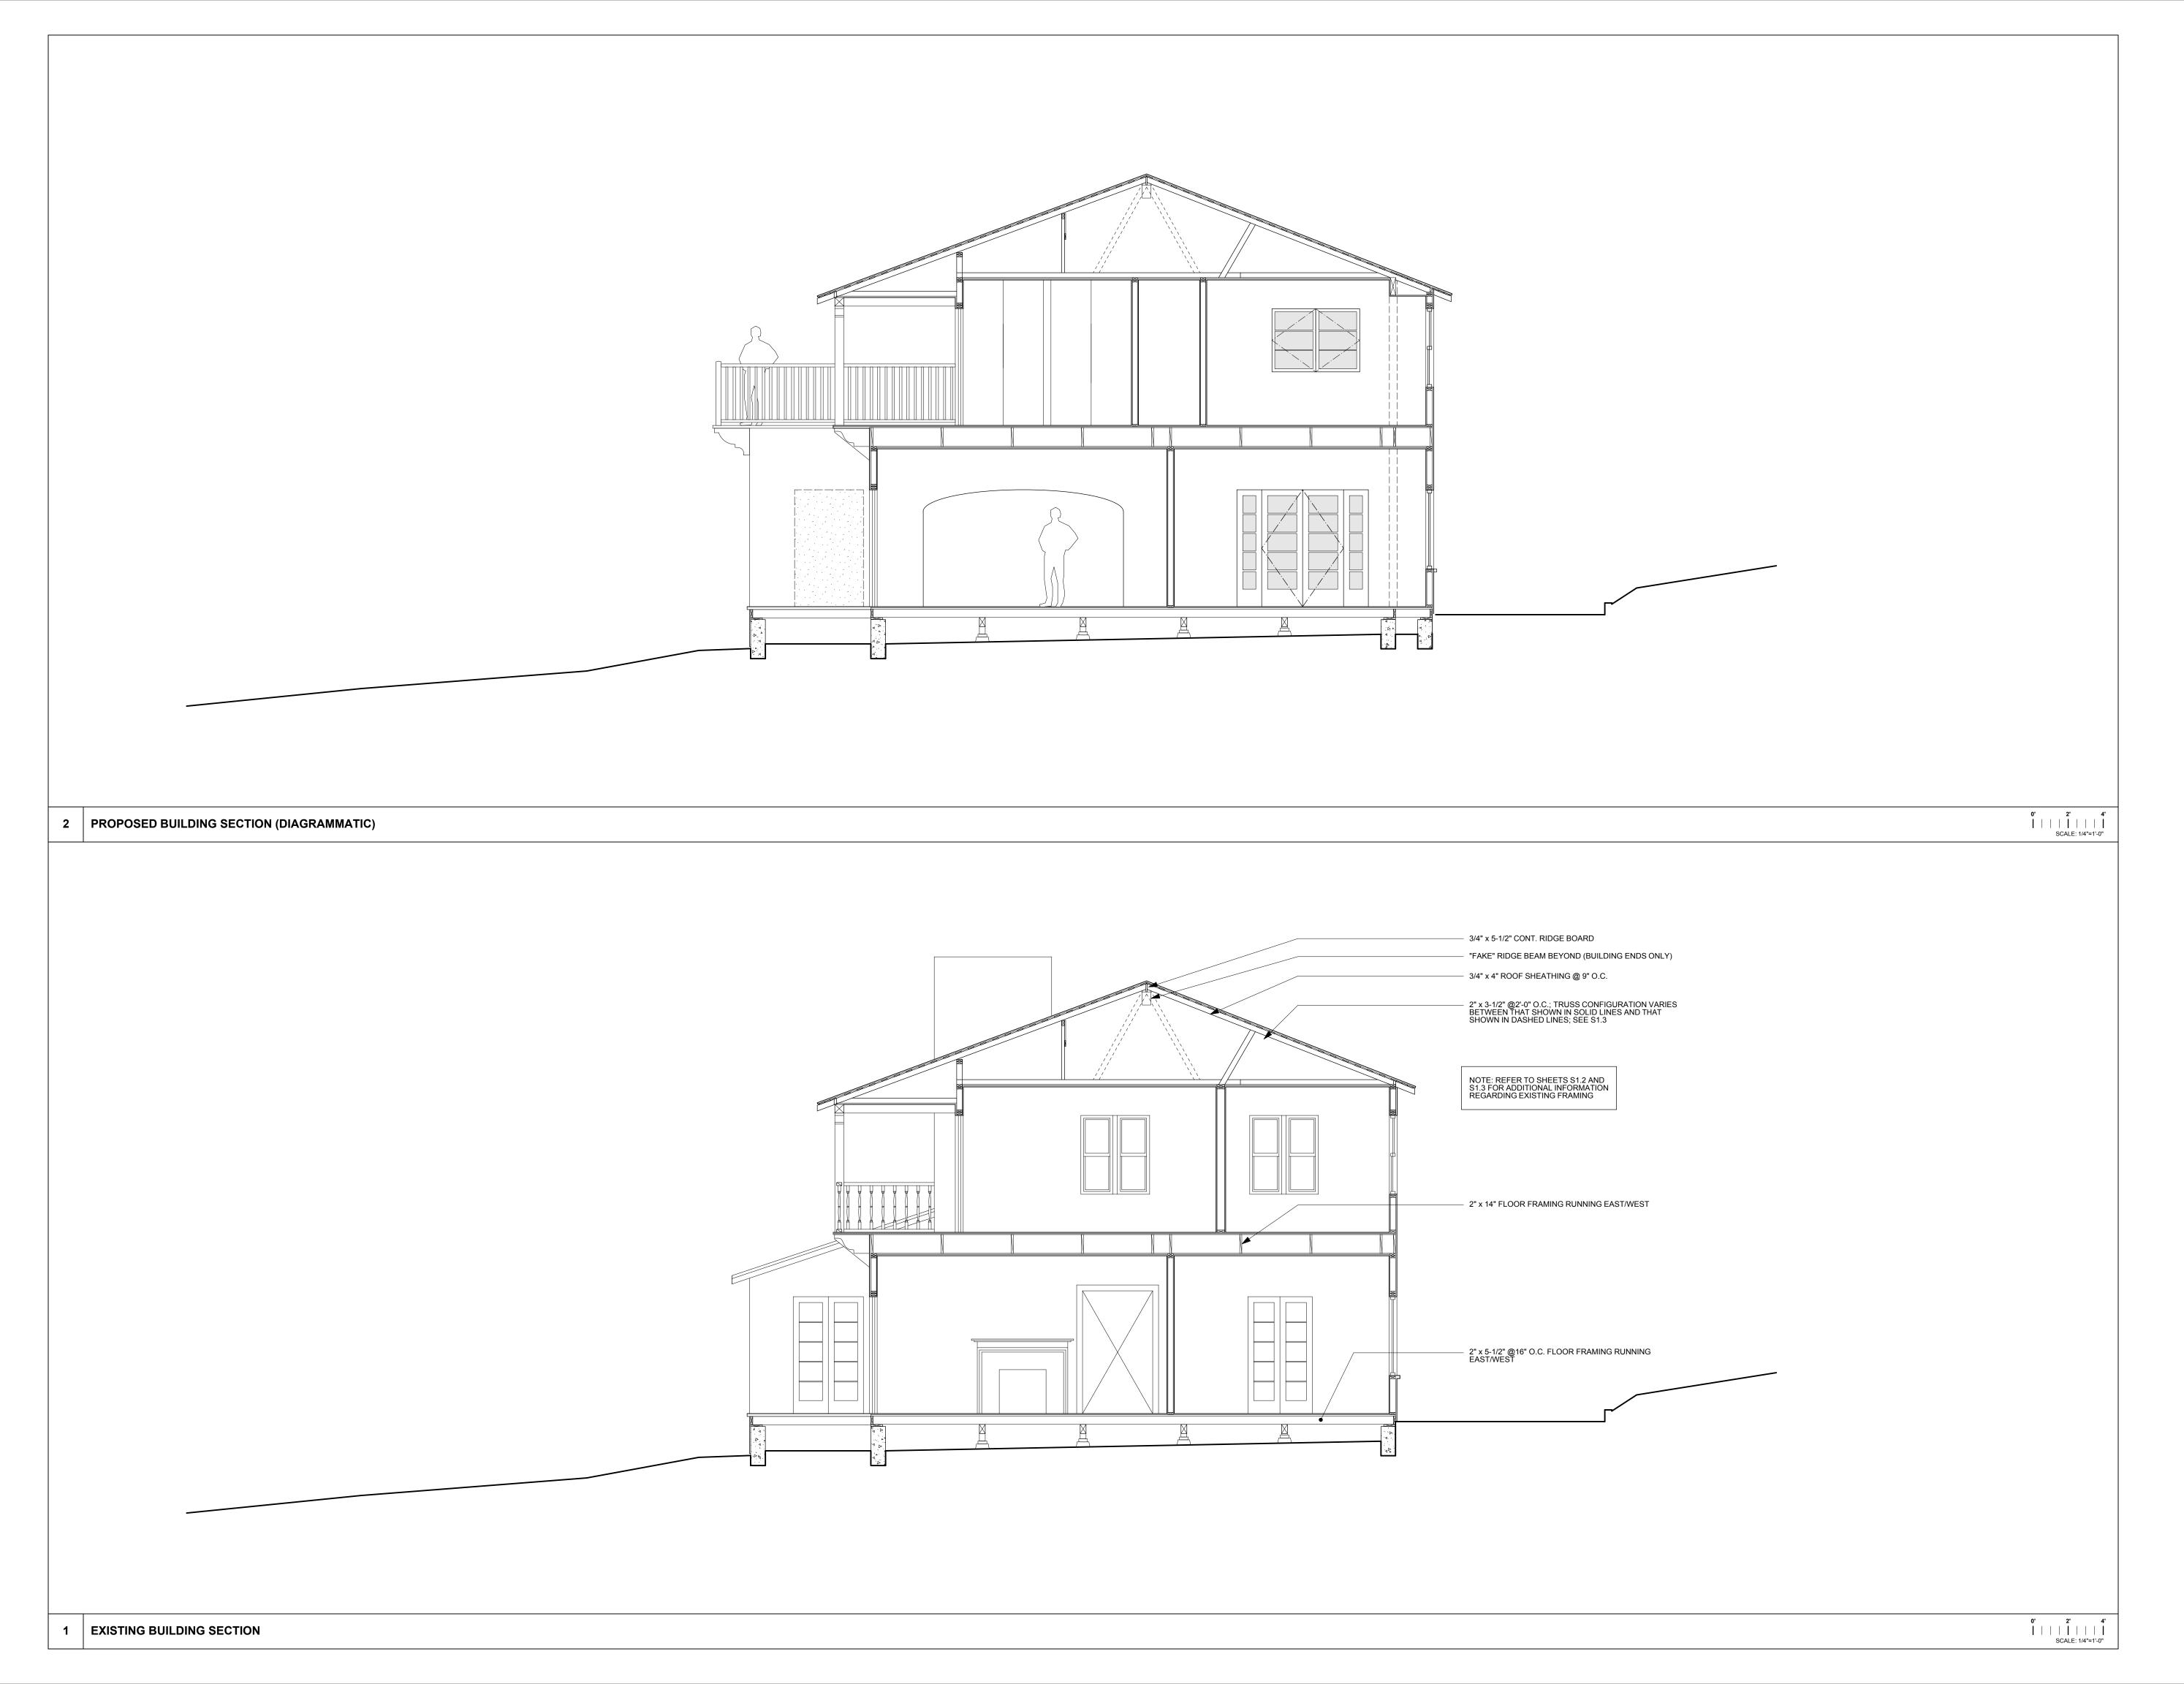

#### **Project Description**

The project proposes to construct first and second story additions totaling 494 square-feet and the remodel of an existing 2,292 square foot, two-story, dwelling unit. The first-floor addition is 11 square feet and a second story addition of 483 square feet over the existing first floor footprint (Attachment 9).

The Community Plan's Residential Objectives calls to maintain and complement the existing scale and character of the residential areas of Peninsula. The surrounding vicinity is marked by large two-story dwelling units of various architectural styles. The proposed additions and remodel of the existing dwelling unit will retain the existing architectural style fitting in with the eclectic mix of dwellings in the vicinity. The new second story will be two feet below the existing roof ridge height of 28.08 feet in conformance with the Coastal Height Limitation Overlay Zone maximum of thirty-feet.

The additions to the dwelling unit are within the existing building footprint and the expanded second-story is over the first-floor footprint. The height of the new second story will be two feet below the existing roof ridge height of 28.08 feet. The proposed structure height is in conformance with the Coastal Height Limitation Overlay Zone maximum of thirty-feet. The development is entirely within private property and will not impact designated public views as specified in the Community Plan.