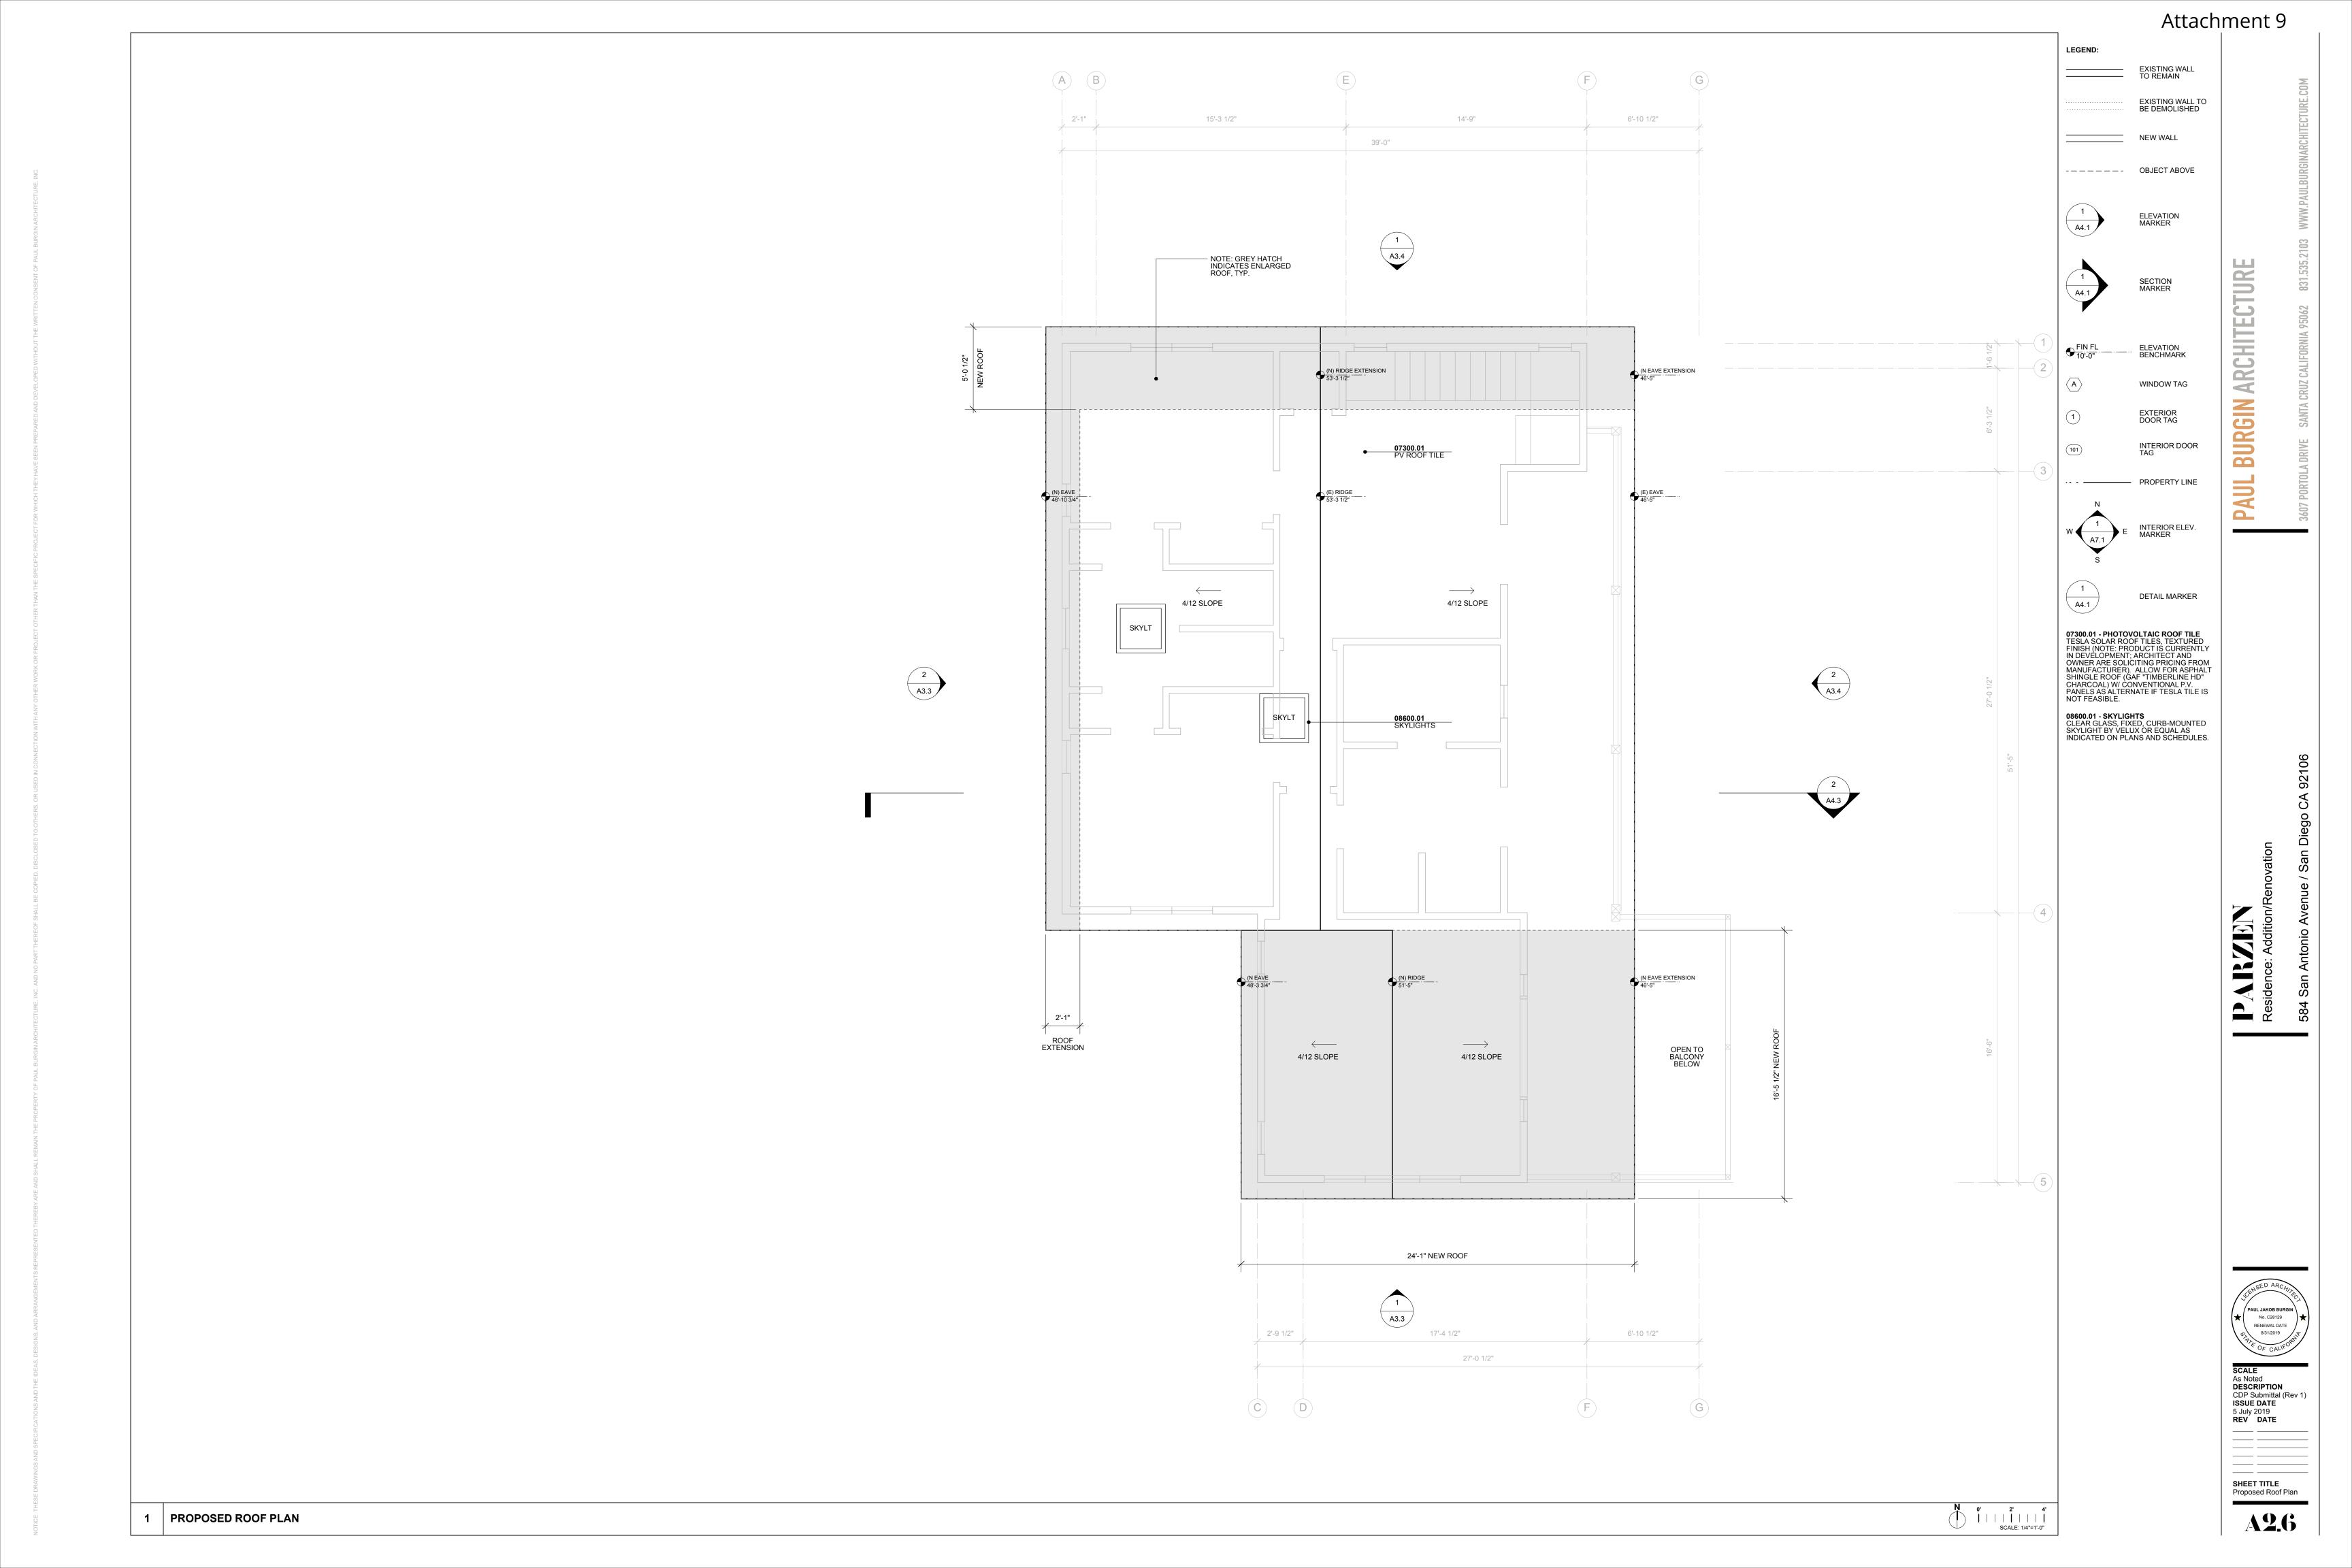

#### **Project Description**

The project proposes to construct first and second story additions totaling 494 square-feet and the remodel of an existing 2,292 square foot, two-story, dwelling unit. The first-floor addition is 11 square feet and a second story addition of 483 square feet over the existing first floor footprint (Attachment 9).

The Community Plan's Residential Objectives calls to maintain and complement the existing scale and character of the residential areas of Peninsula. The surrounding vicinity is marked by large two-story dwelling units of various architectural styles. The proposed additions and remodel of the existing dwelling unit will retain the existing architectural style fitting in with the eclectic mix of dwellings in the vicinity. The new second story will be two feet below the existing roof ridge height of 28.08 feet in conformance with the Coastal Height Limitation Overlay Zone maximum of thirty-feet.

The additions to the dwelling unit are within the existing building footprint and the expanded second-story is over the first-floor footprint. The height of the new second story will be two feet below the existing roof ridge height of 28.08 feet. The proposed structure height is in conformance with the Coastal Height Limitation Overlay Zone maximum of thirty-feet. The development is entirely within private property and will not impact designated public views as specified in the Community Plan.