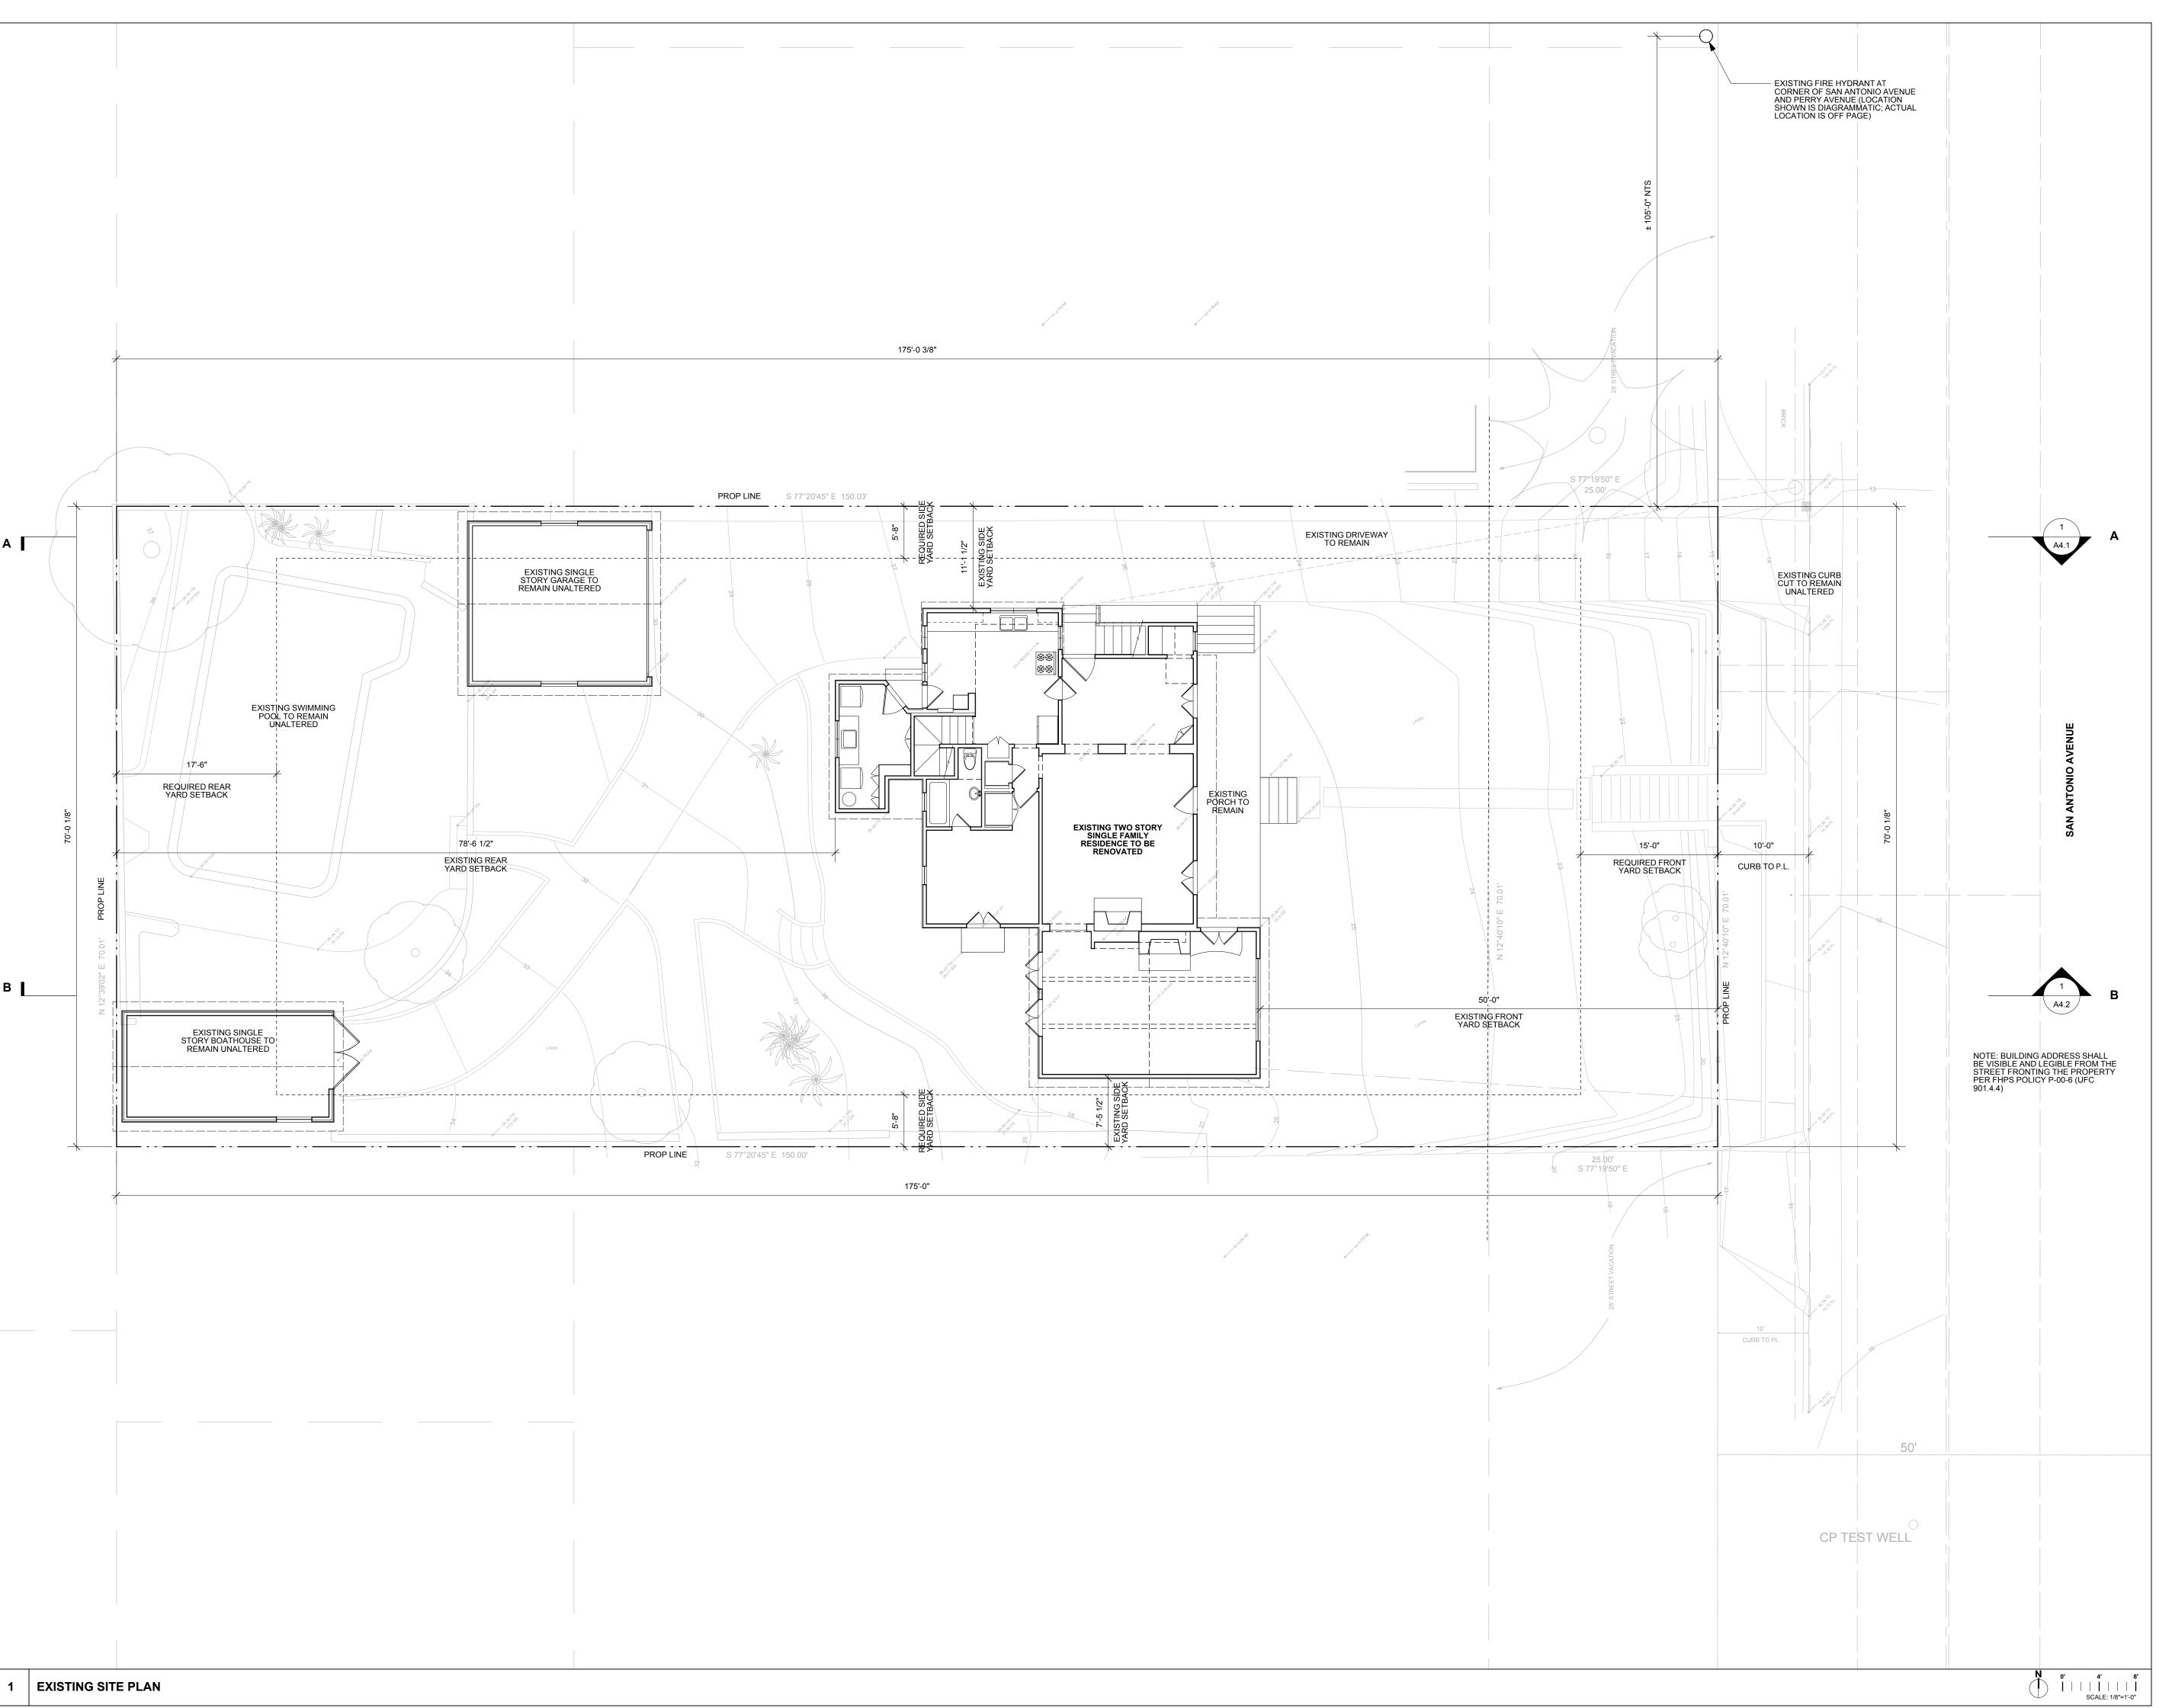

#### **BACKGROUND**

The 0.28-acre site is located at 584 San Antonio Avenue (Attachment 1) in the Residential (RS-1-7) Zone, Coastal (Appealable), First Public Roadway, Coastal Height Limitation, Airport Influence, FAA Part 77 Noticing Area, and Parking Impact Overlay Zones within the Peninsula Community Plan and Local Coastal Program Land Use Plan (Community Plan) area. The Community Plan land use designation for the site is Single Dwelling Unit Residential (6-9 dwelling unit per acre) (Attachment 2) and within the Residential (RS-1-7) Zone. The 0.28-acre site would support one dwelling unit and a companion unit consistent with the land use and implementing zoning. The site is currently

The site is approximately 247 feet from San Diego Bay, within the first public roadway parallel to the sea, but is not within the floodplain. San Antonio Avenue in this location has views eastward, over a row of dwellings downslope at the San Diego Bay edge. The area is identified in the Peninsula Community Plan and Local Coastal Program Land Use Plan (Community Plan) as a Coastal Vista View area.

The Community Plan's Urban Design Guidelines calls for structures to be designed to protect views of natural scenic amenities, especially the ocean shoreline, and San Diego Bay. The existing dwelling unit will continue to observe the following setbacks: a 50-foot front setback where 15 feet is required, a 78.5 feet rear setback where 17.5 feet is required, an east side setback of 11.1 feet where 5.7 feet is required and a west side setback of 7.5 feet where 5.7

The Community Plan's Urban Design Guidelines calls for structures to be designed to protect views of natural scenic amenities, especially the ocean shoreline, and San Diego Bay. The existing dwelling unit will continue to observe the following setbacks: a 50-foot front setback where 15 feet is required, a 78.5 feet rear setback where 17.5 feet is required, an east side setback of 11.1 feet where 5.7 feet is required and a west side setback of 7.5 feet where 5.7 feet is required. In addition to the dwelling unit, the site includes an existing single-story garage and boathouse accessory structure that were permitted within the setback. The proposed project does not include any modifications to the existing accessory structures. The proposed structure height of 28.08 feet is in conformance with the Coastal Height Limitation Overlay Zone maximum of thirty-feet. Therefore, the development is in conformity with the Certified Local Coastal Program land use plan and certified implementation program.