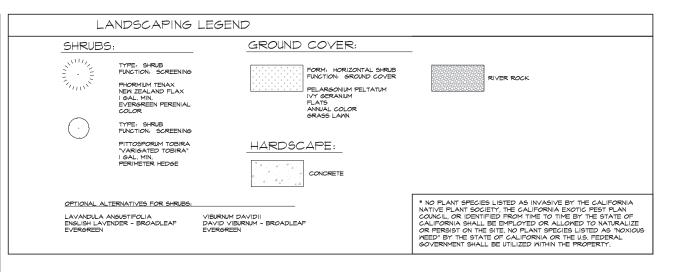

#### **LANDSCAPE REQUIREMENTS:**

- 15. Prior to issuance of any construction permits for structures, the Owner/Permittee shall submit complete landscape and irrigation construction documents to the Development Services Department for approval. The construction documents shall be consistent with the approved Exhibit "A," the Mission Beach Planned District Ordinance, the Mission Beach Community Plan, and the Land Development Manual Landscape Standards.
- 16. The Owner/Permittee shall maintain all landscape in a disease, weed, and litter free condition at all times. Severe pruning or "topping" of trees is not permitted. The trees shall be maintained in a safe manner to allow each tree to grow to its mature height and spread.
- 17. If any required landscape (including existing or new plantings, hardscape, landscape features, etc.) indicated on the approved construction document plans is damaged or removed during demolition or construction, it shall be repaired and/or replaced in kind and equivalent size per the approved documents to the satisfaction of the Development Services Department within 30 days of damage.
- 18. The Owner/Permittee shall install and maintain all landscaping proposed in public view corridors to not obstruct public views of the ocean as specified in Section 132.0403(e) of the Land Development Code, Coastal Overlay Zone Regulations. Landscaping materials shall not encroach or overhang into the Courts and Places right-of-way and view corridors, below a height of 8-feet above the finish surface or finish grade, as measured at the trunk pursuant to SDMC Section 1513.0402(a)(2).