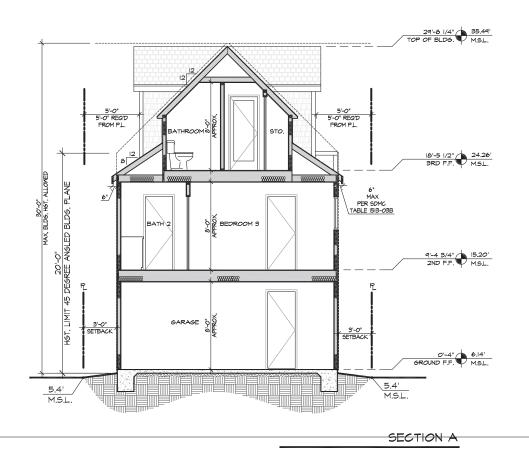

The single-family residential project as proposed is consistent with the density and character of the existing residential zone. The project incorporates design elements which include pitched roofs and varying planes to reduce the bulk of the three-story structure. With an overall height of 29'-8 ¼" the structure is below the 30-foot coastal height limit. Additionally, the project design incorporates elements which contribute to the reduction of the bulk and scale of the structure including the following: conformance with the angled height limit requirements, conformance with all setback requirements, and a third floor deck that is set back further than the required front setback and the angled plane setback. The project is designed in conformance to setback and landscape requirements that ensure the

The single-family residential project as proposed is consistent with the density and character of the existing residential zone. The project incorporates design elements which include pitched roofs and varying planes to reduce the bulk of the three-story structure. With an overall height of 29'-8 ¼" the structure is below the 30-foot coastal height limit. Additionally, the project design incorporates elements which contribute to the reduction of the bulk and scale of the structure including the following: conformance with the angled height limit requirements, conformance with all setback requirements, and a third floor deck that is set back further than the required front setback and the angled plane setback. The project is designed