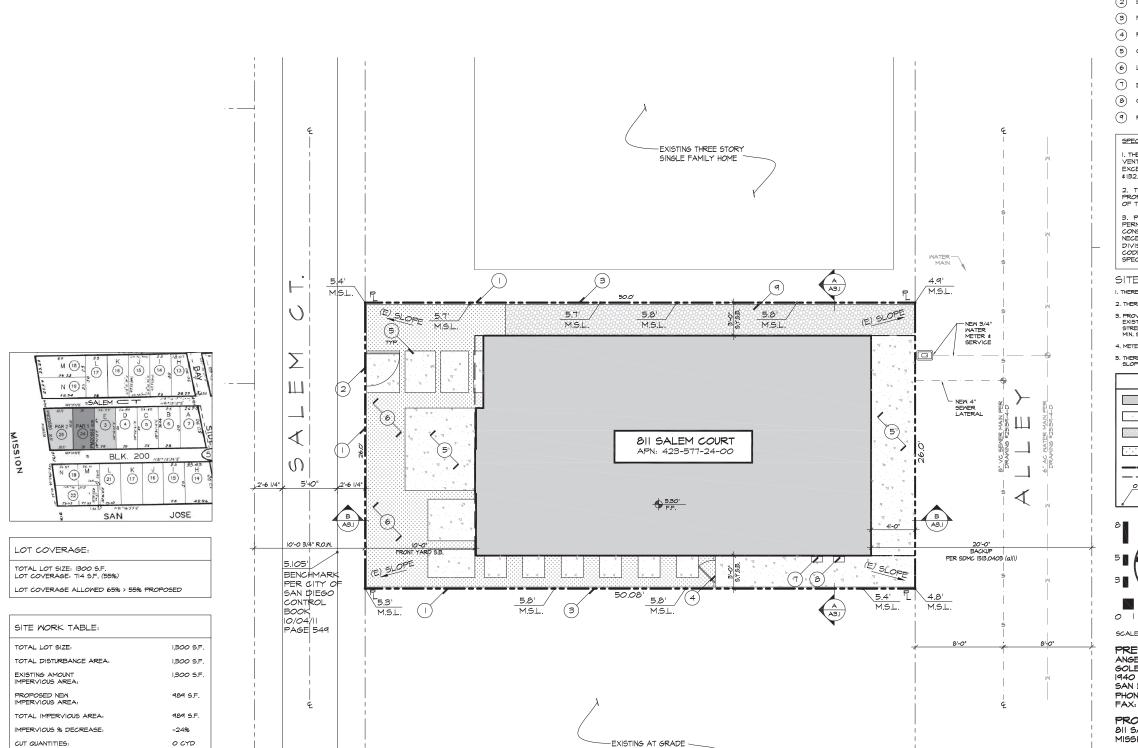

#### **BACKGROUND**

The 0.029-acre site is located east of Mission Boulevard, south of Salem Court, north of San Jose Place, and west of Bayside Lane (Attachment 1). The site is located in the Mission Beach Planned District, Sub-Districts NC-N and R-N (Attachment 4), within the Coastal (Appealable), Transit Area, Transit Priority Area, Residential Tandem Parking, and Parking Impact (Beach & Coastal) overlay zones within the Mission Beach Precise Plan area (Attachment 2) and Local Coastal Program.

The project site is a relatively flat vacant lot that is currently developed and used as surface parking. The project site has frontage along Salem Court, a public walkway, and vehicle access from the rear (south) of the property from an unnamed alley. The project is located within a fully developed residential neighborhood with adjacent multi-family and commercial development along Mission Boulevard west of the property site.

#### PROJECT DESCRIPTION:

The proposed project is for the construction of a 1,271-square-foot, three-story, single-family dwelling unit with an attached 348-square-foot two-car garage and a 175-square-foot third floor exterior deck on a previously mapped single parcel. In accordance with SDMC Section 126.0707(b), the decision maker may approve the Coastal Development Permit if the decision makes the findings in SDMC Section 126.0708(a). The project site is within a fully developed residential neighborhood and is not between the nearest the ocean or shoreline of any body of water and the nearest public road paralleling the ocean or shoreline of any body of water. The project has been designed to comply with all applicable development regulations, including the 30-foot coastal development height limit and the parking requirement for two off-street parking spaces, which are provided inside the proposed attached garage. The project meets all applicable regulations and policy documents, and is consistent with the recommended land use designation, design guidelines, and development standards in effect for this site. City staff has determined that the proposed project is consistent with the development regulations of the underlying zone, including but not limited to height, floor area ratio, density, parking, setbacks and landscaping requirements and will not affect any existing or proposed physical public access way and/or the public views to the Pacific Ocean or other scenic coastal areas as specified in the Local Costal Program land use plan.

The 0.029-acre site is east of Mission Boulevard, south of Salem Court, north of San Jose Place, and west of Bayside Lane. The proposed project is for the construction of a 1,271-square-foot, three-story, single-family dwelling unit with an attached 348-square-foot two-car garage and a 175-square-foot third floor exterior deck. The project site is approximately 500 feet from the Pacific Ocean and approximately 300 feet from the shoreline of Mission Bay. The project site is within a fully developed residential neighborhood and is not between the nearest the ocean or shoreline of any body of water and the nearest public road paralleling the Pacific Ocean or shoreline of any body of water. The proposed project will not encroach upon any existing physical accessway that is legally used by the public or any proposed public accessway and the proposed project will enhance and protect public views to and along the ocean and other scenic coastal areas as specified in the Local Costal Program land use plan.

# (3) The proposed coastal development is in conformity with the certified Local Coastal Program land use plan and complies with all regulations of the certified Implementation Program.

The 0.029-acre site is east of Mission Boulevard, south of Salem Court, north of San Jose Place, and west of Bayside Lane. The proposed project is for the construction of a 1,271-square-foot, three-story, single-family dwelling unit with an attached 348-square-foot two-car garage and a 175-square-foot third floor exterior deck. The project site is approximately 500 feet from the Pacific Ocean and approximately 300 feet from the shoreline of Mission Bay. The project site is within a fully developed residential neighborhood and is not between the nearest the ocean or shoreline of any body of water and the nearest public road paralleling the Pacific Ocean or shoreline of any body of water.

The 0.029-acre site is east of Mission Boulevard, south of Salem Court, north of San Jose Place, and west of Bayside Lane. The proposed project is for the construction of a 1,271-square-foot, three-story, single-family dwelling unit with an attached 348-square-foot two-car garage and a 175-square-foot third floor exterior deck. The project site is approximately 500 feet from the Pacific Ocean and approximately 300 feet from the shoreline of Mission Bay. The project site is within a fully developed residential neighborhood and is not between the nearest the ocean or shoreline of any body of water and the nearest public road paralleling the Pacific Ocean or shoreline of any body of water. Therefore, the proposed coastal development will have no effect upon the public access and public recreation policies of Chapter 3 of the California Coastal Act.