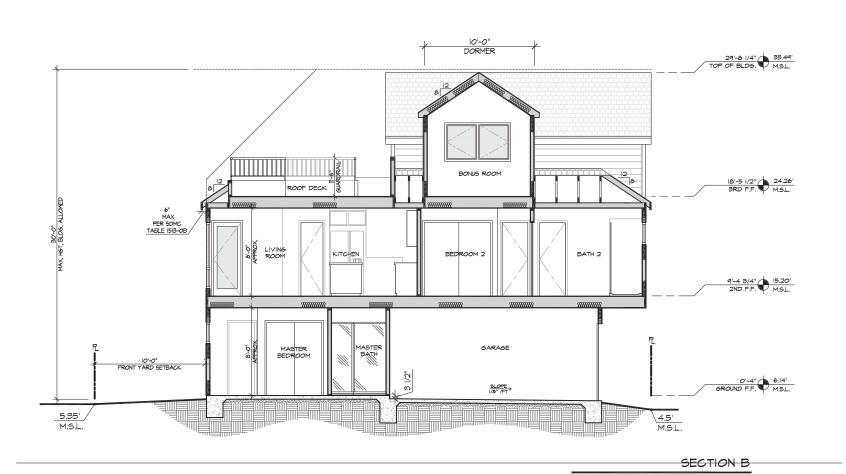

The single-family residential project as proposed is consistent with the density and character of the existing residential zone. The project incorporates design elements which include pitched roofs and varying planes to reduce the bulk of the three-story structure. With an overall height of 29'-8 ¼" the structure is below the 30-foot coastal height limit. Additionally, the project design incorporates elements which contribute to the reduction of the bulk and scale of the structure including the following: conformance with the angled height limit requirements, conformance with all setback requirements, and a third floor deck that is set back further than the required front setback and the angled plane setback. The project is designed in conformance to setback and landscape requirements that ensure the

The single-family residential project as proposed is consistent with the density and character of the existing residential zone. The project incorporates design elements which include pitched roofs and varying planes to reduce the bulk of the three-story structure. With an overall height of 29'-8 ¼" the structure is below the 30-foot coastal height limit. Additionally, the project design incorporates elements which contribute to the reduction of the bulk and scale of the structure including the following: conformance with the angled height limit requirements, conformance with all setback requirements, and a third floor deck that is set back further than the required front setback and the angled plane setback. The project is designed