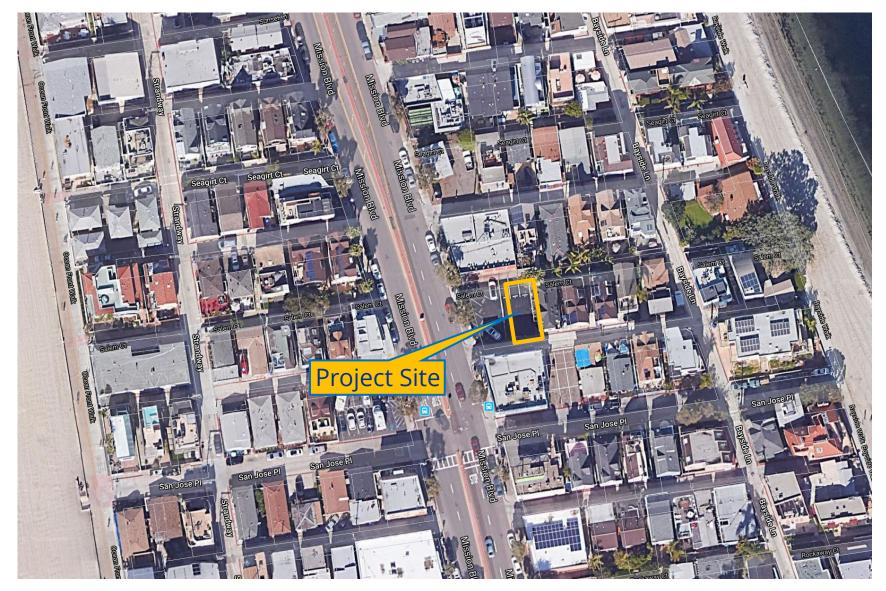

#### **BACKGROUND**

The 0.029-acre site is located east of Mission Boulevard, south of Salem Court, north of San Jose Place, and west of Bayside Lane (Attachment 1). The site is located in the Mission Beach Planned District, Sub-Districts NC-N and R-N (Attachment 4), within the Coastal (Appealable), Transit Area, Transit Priority Area, Residential Tandem Parking, and Parking Impact (Beach & Coastal) overlay zones within the Mission Beach Precise Plan area (Attachment 2) and Local Coastal Program.

The project site is a relatively flat vacant lot that is currently developed and used as surface parking. The project site has frontage along Salem Court, a public walkway, and vehicle access from the rear (south) of the property from an unnamed alley. The project is located within a fully developed residential neighborhood with adjacent multi-family and commercial development along Mission Boulevard west of the property site.