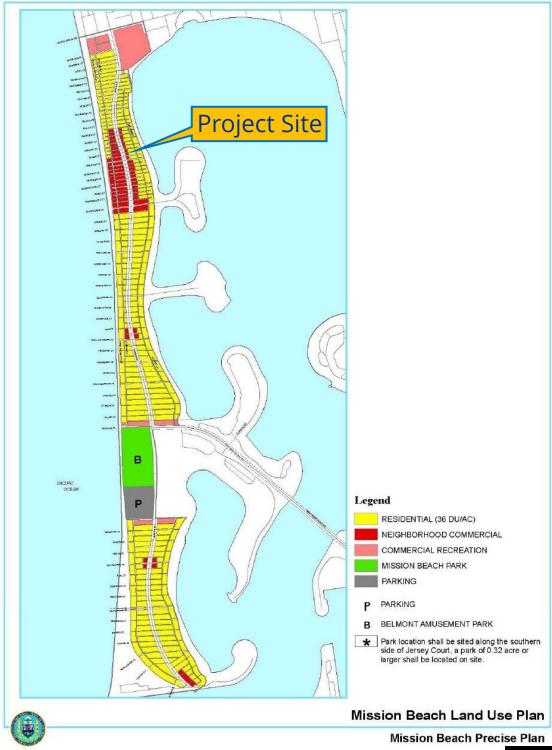

#### **COMMUNITY PLAN ANALYSIS:**

The proposed project is for a single-family residential dwelling unit within a fully developed urban residential area in the Mission Beach Planned District within the Mission Beach Precise Plan (MBPP) area designated for residential development with a density range of 15-80 dwelling units per acre (du/ac). The proposed project is for one dwelling unit which is consistent with the MBPP designated residential use density. Additionally, the MBPP has a goal of continuing the medium-density character of Mission Beach exemplified by the overall low profile and mix of housing types and styles. The proposed project conforms with the Mission Beach permanent control of height and building bulk, which prevents structures from having adverse effects on surrounding property, the beaches and the community in general.

#### Attachments:

- 1. Project Location Map
- 2. Community Plan Land Use Map
- 3. Aerial Photograph
- 4. Zoning Map
- 5. Draft Resolution with Findings
- 6. Draft Permit with Conditions
- 7. Environmental Exemption
- 8. Community Planning Group Recommendation
- 9. Ownership Disclosure Statement
- 10. Project Plans

# **Land Use Map**