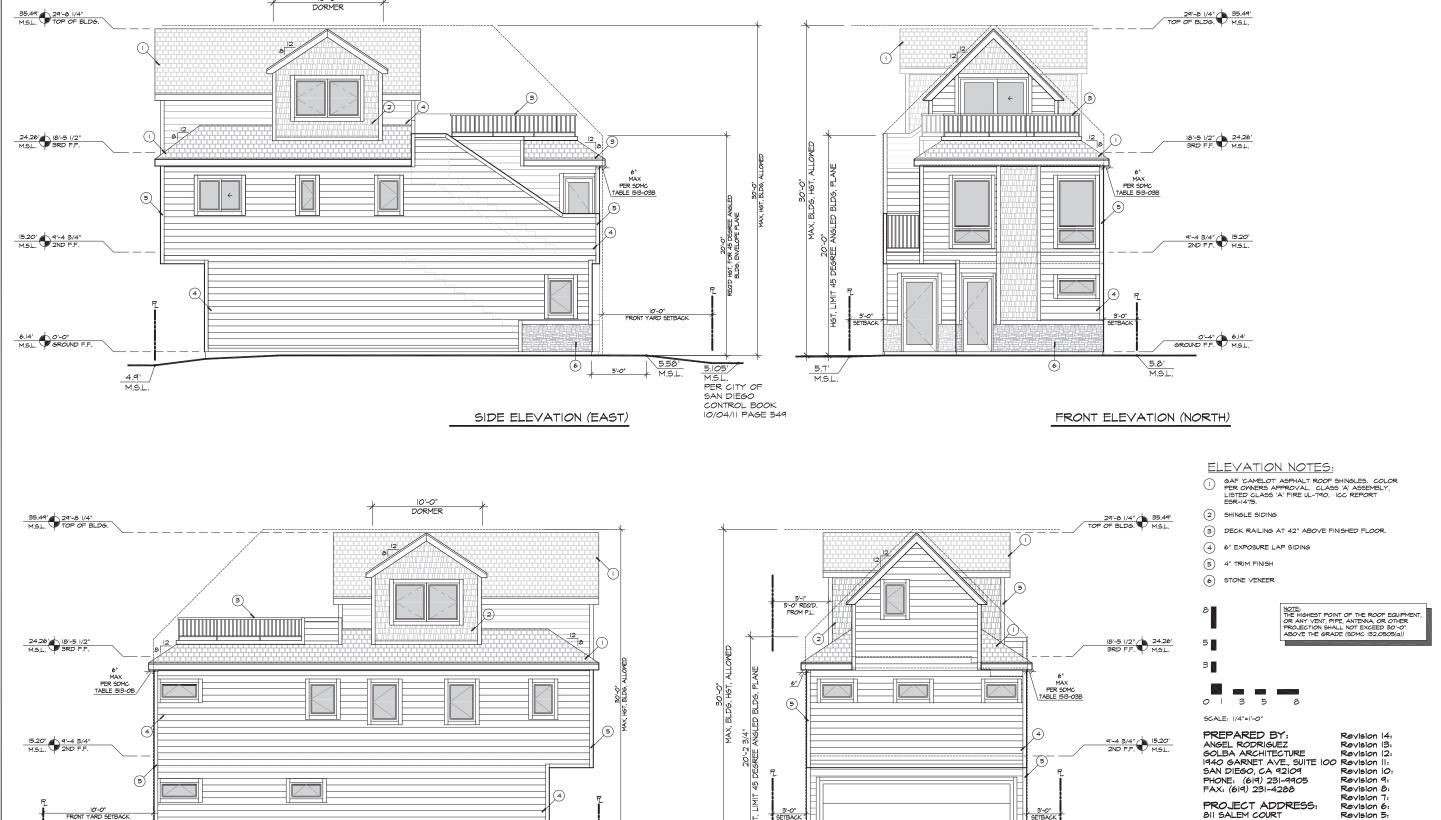

The single-family residential project as proposed is consistent with the density and character of the existing residential zone. The project incorporates design elements which include pitched roofs and varying planes to reduce the bulk of the three-story structure. With an overall height of 29'-8 ¼" the structure is below the 30-foot coastal height limit. Additionally, the project design incorporates elements which contribute to the reduction of the bulk and scale of the structure including the following: conformance with the angled height limit requirements, conformance with all setback requirements, and a third floor deck that is set back further than the required front setback and the angled plane setback. The project is designed in conformance to setback and landscape requirements that ensure the

The single-family residential project as proposed is consistent with the density and character of the existing residential zone. The project incorporates design elements which include pitched roofs and varying planes to reduce the bulk of the three-story structure. With an overall height of 29'-8 ¼" the structure is below the 30-foot coastal height limit. Additionally, the project design incorporates elements which contribute to the reduction of the bulk and scale of the structure including the following: conformance with the angled height limit requirements, conformance with all setback requirements, and a third floor deck that is set back further than the required front setback and the angled plane setback. The project is designed