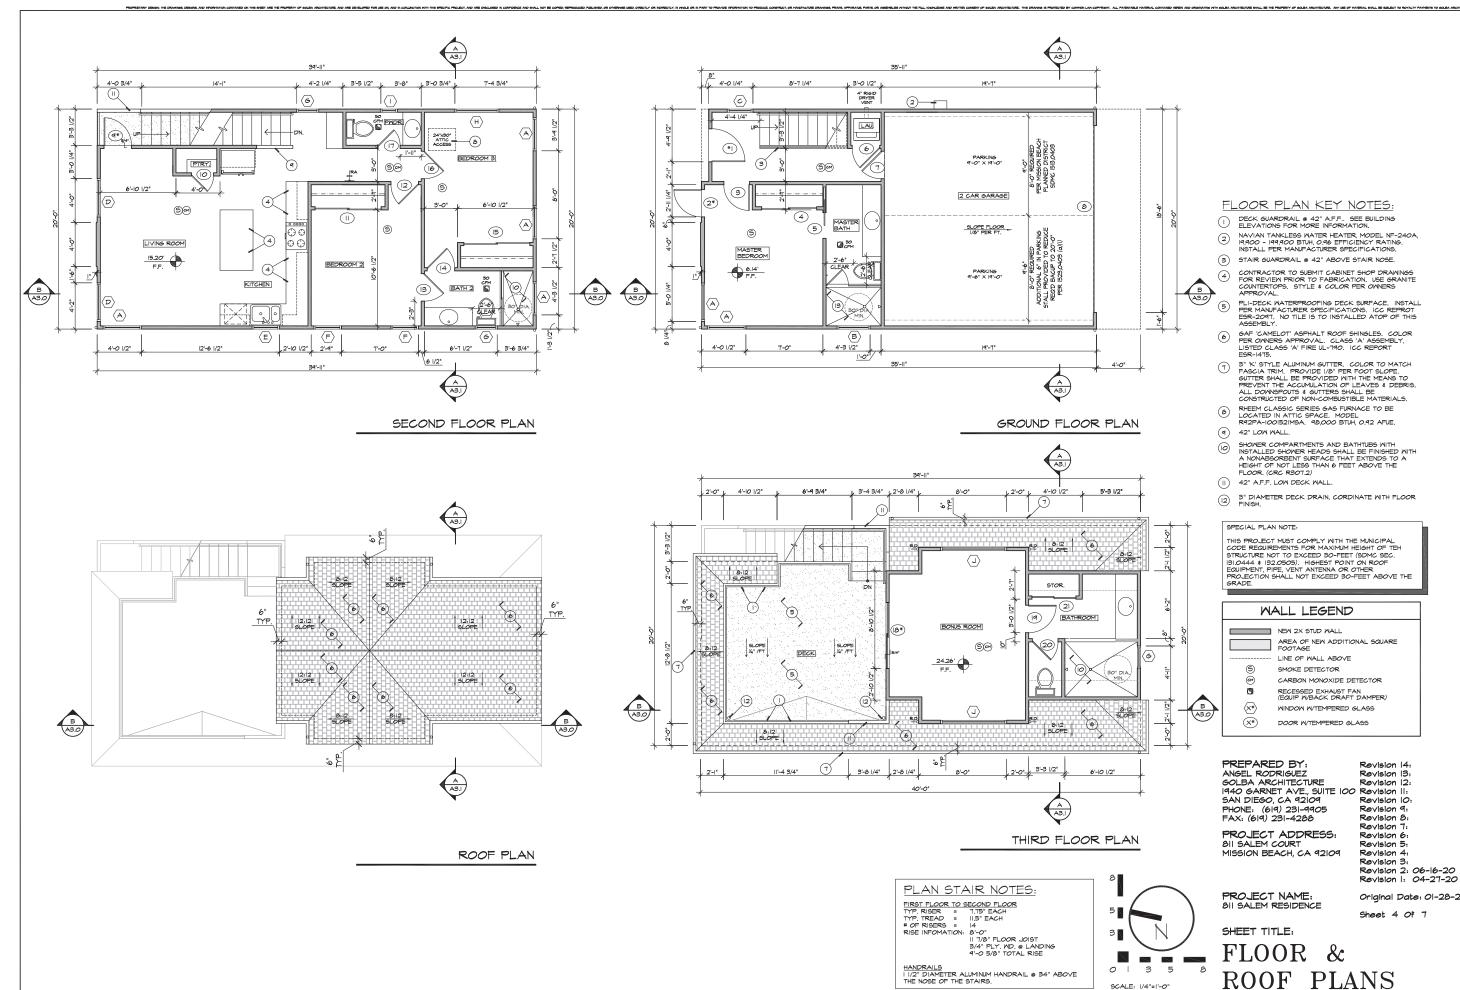

#### PROJECT DESCRIPTION:

The proposed project is for the construction of a 1,271-square-foot, three-story, single-family dwelling unit with an attached 348-square-foot two-car garage and a 175-square-foot third floor exterior deck on a previously mapped single parcel. In accordance with SDMC Section 126.0707(b), the decision maker may approve the Coastal Development Permit if the decision makes the findings in SDMC Section 126.0708(a). The project site is within a fully developed residential neighborhood and is not between the nearest the ocean or shoreline of any body of water and the nearest public road paralleling the ocean or shoreline of any body of water. The project has been designed to comply with all applicable development regulations, including the 30-foot coastal development height limit and the parking requirement for two off-street parking spaces, which are provided inside the proposed attached garage. The project meets all applicable regulations and policy documents, and is consistent with the recommended land use designation, design guidelines, and development standards in effect for this site. City staff has determined that the proposed project is consistent with the development regulations of the underlying zone, including but not limited to height, floor area ratio, density, parking, setbacks and landscaping requirements and will not affect any existing or proposed physical public access way and/or the public views to the Pacific Ocean or other scenic coastal areas as specified in the Local Costal Program land use plan.

The 0.029-acre site is east of Mission Boulevard, south of Salem Court, north of San Jose Place, and west of Bayside Lane. The proposed project is for the construction of a 1,271-square-foot, three-story, single-family dwelling unit with an attached 348-square-foot two-car garage and a 175-square-foot third floor exterior deck. The project site is approximately 500 feet from the Pacific Ocean and approximately 300 feet from the shoreline of Mission Bay. The project site is within a fully developed residential neighborhood and is not between the nearest the ocean or shoreline of any body of water and the nearest public road paralleling the Pacific Ocean or shoreline of any body of water. The proposed project will not encroach upon any existing physical accessway that is legally used by the public or any proposed public accessway and the proposed project will enhance and protect public views to and along the ocean and other scenic coastal areas as specified in the Local Costal Program land use plan.

# (3) The proposed coastal development is in conformity with the certified Local Coastal Program land use plan and complies with all regulations of the certified Implementation Program.

The 0.029-acre site is east of Mission Boulevard, south of Salem Court, north of San Jose Place, and west of Bayside Lane. The proposed project is for the construction of a 1,271-square-foot, three-story, single-family dwelling unit with an attached 348-square-foot two-car garage and a 175-square-foot third floor exterior deck. The project site is approximately 500 feet from the Pacific Ocean and approximately 300 feet from the shoreline of Mission Bay. The project site is within a fully developed residential neighborhood and is not between the nearest the ocean or shoreline of any body of water and the nearest public road paralleling the Pacific Ocean or shoreline of any body of water.

The 0.029-acre site is east of Mission Boulevard, south of Salem Court, north of San Jose Place, and west of Bayside Lane. The proposed project is for the construction of a 1,271-square-foot, three-story, single-family dwelling unit with an attached 348-square-foot two-car garage and a 175-square-foot third floor exterior deck. The project site is approximately 500 feet from the Pacific Ocean and approximately 300 feet from the shoreline of Mission Bay. The project site is within a fully developed residential neighborhood and is not between the nearest the ocean or shoreline of any body of water and the nearest public road paralleling the Pacific Ocean or shoreline of any body of water. Therefore, the proposed coastal development will have no effect upon the public access and public recreation policies of Chapter 3 of the California Coastal Act.

#### The project shall include:

- a. Construction of a 1,271-square-foot, three-story, single-family dwelling unit with an attached 348-square-foot two-car garage and a 175-square-foot third floor exterior deck;
- b. Landscaping (planting, irrigation and landscape related improvements);
- c. Off-street parking;
- d. Public and private accessory improvements determined by the Development Services
  Department to be consistent with the land use and development standards for this site in
  accordance with the adopted community plan, the California Environmental Quality Act

PROJECT LOCATION-CITY/COUNTY: San Diego/San Diego

<u>DESCRIPTION OF NATURE AND PURPOSE OF THE PROJECT:</u> Coastal Development Permit (CDP) to construct a new 3-story single-family dwelling unit with an attached two-car garage on an existing paved parking lot. The proposed dwelling unit would consist of 1,271 square feet of habitable space, a 175 square-foot roof top deck and a 348 square-foot garage. The 0.029-acre site is in the MBPD-NC-N and MBPD- R-N Zones, the Appealable Coastal Overlay Zone, Transit Area Overlay Zone, Transit Priority Area, Residential Tandem Parking Overlay Zone, Parking Impact Overlay Zone (Beach & Coastal), and is within the Mission Beach Community Plan area. The project complies with all height and bulk regulations and can accommodate the public utilities to serve the development.