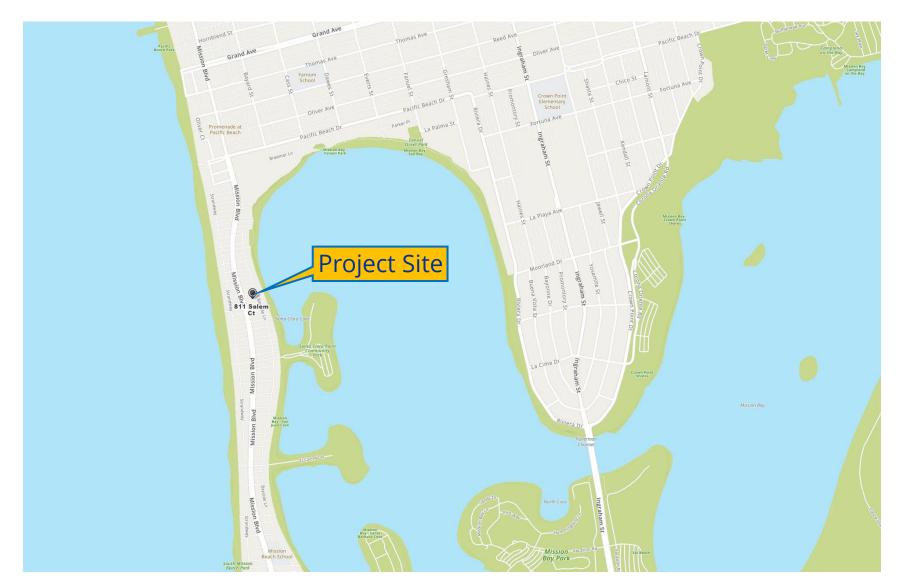

#### **BACKGROUND**

The 0.029-acre site is located east of Mission Boulevard, south of Salem Court, north of San Jose Place, and west of Bayside Lane (Attachment 1). The site is located in the Mission Beach Planned District, Sub-Districts NC-N and R-N (Attachment 4), within the Coastal (Appealable), Transit Area, Transit Priority Area, Residential Tandem Parking, and Parking Impact (Beach & Coastal) overlay zones within the Mission Beach Precise Plan area (Attachment 2) and Local Coastal Program.

The project site is a relatively flat vacant lot that is currently developed and used as surface parking. The project site has frontage along Salem Court, a public walkway, and vehicle access from the rear (south) of the property from an unnamed alley. The project is located within a fully developed residential neighborhood with adjacent multi-family and commercial development along Mission Boulevard west of the property site.

#### Attachments:

- 1. Project Location Map
- 2. Community Plan Land Use Map
- 3. Aerial Photograph
- 4. Zoning Map
- 5. Draft Resolution with Findings
- 6. Draft Permit with Conditions
- 7. Environmental Exemption
- 8. Community Planning Group Recommendation
- 9. Ownership Disclosure Statement
- 10. Project Plans

## **Project Location Map**