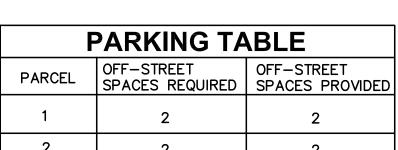

| PARKING TABLE |                               |                           |  |  |  |
|---------------|-------------------------------|---------------------------|--|--|--|
| PARCEL        | OFF-STREET<br>SPACES REQUIRED | OFF-STREET SPACES PROVIDE |  |  |  |
| 1             | 2                             | 2                         |  |  |  |
| 2             | 2                             | 2                         |  |  |  |