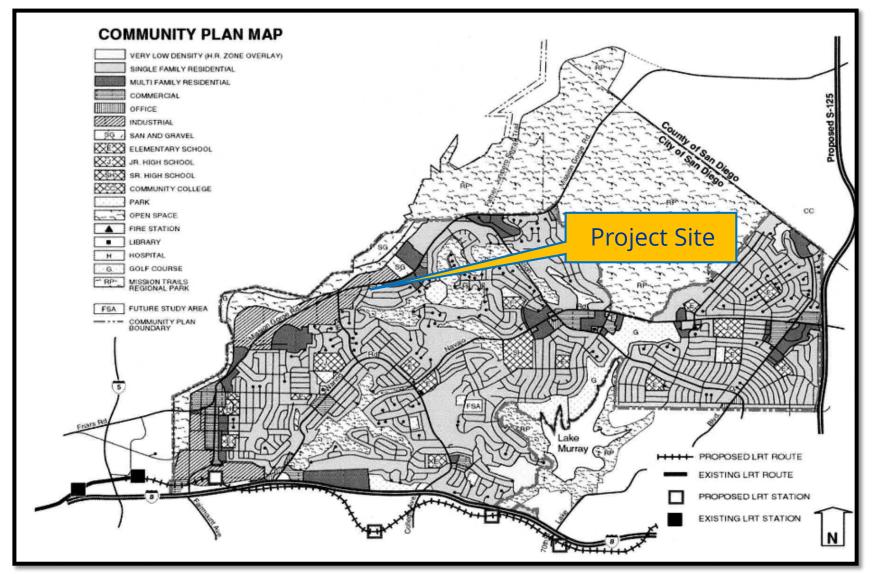

#### **BACKGROUND**

The 0.32-acre site is located at 5502 Laramie Way in the RS-1-7 Zone, the Airport Land Use Compatibility Overlay Zone (Montgomery Field), Airport Influence Area (Review Area 2) and FAA Part 77 Noticing Area, within the Navajo Community Plan. The site is currently improved with a single-family residence which will remain. No residential construction is proposed with this project. The property is zoned RS-1-7 and the Navajo Community Plan designates the use of the project site as Single Family Residential (0-4 dwelling unit/acre (du/ac)) Very Low, and (5-9 du/ac) Low. The project is in an established residential neighborhood of the Navajo Community Plan.

The project site is subject to the recommendations of the citywide General Plan. Community-specific recommendations are provided by the Navajo Community Plan (Community Plan), the City's adopted land use plan for this area. The subdivision complies with all development regulations and no deviations are proposed. The Community Plan designates the use of the project site as Single Family Residential (0-4 du/ac) Very Low, and (5-9 du/ac) Low as described in Figure 4: Community Land Use on Page. 9 in the Community Plan. The 0.32-acre site can accommodate between one and three single-family dwellings within the allocated density range, a maximum of one dwelling unit on each subdivided parcel, which would be within the density range allocated by the Navajo Community Plan. The proposal to subdivide the site into two residential parcels would allow for future development of another single-family dwelling unit.

## **Land Use Map**

<u>Grisafi TM/ 5502 Laramie Way</u> PROJECT NO. 657681

**Aerial Photo**Grisafi TM/ 5502 Laramie Way
PROJECT NO. 657681