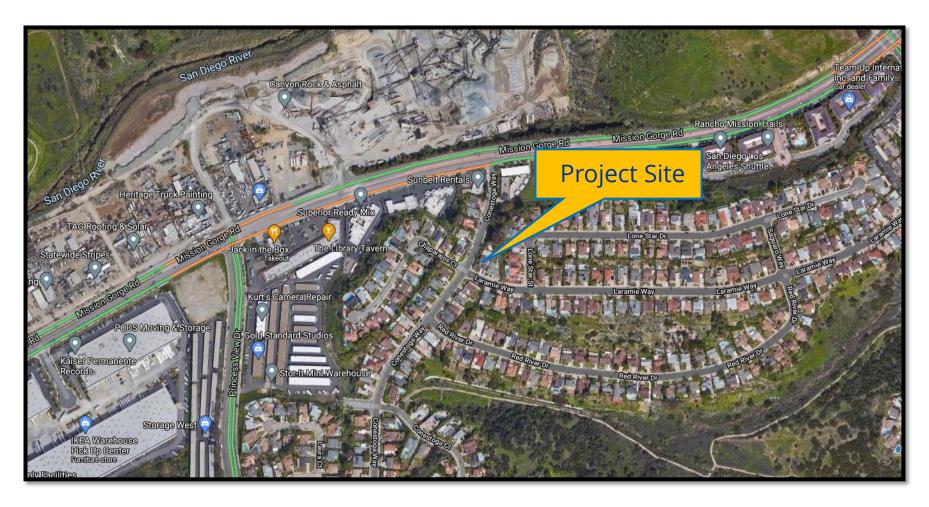

#### **BACKGROUND**

The 0.32-acre site is located at 5502 Laramie Way in the RS-1-7 Zone, the Airport Land Use Compatibility Overlay Zone (Montgomery Field), Airport Influence Area (Review Area 2) and FAA Part 77 Noticing Area, within the Navajo Community Plan. The site is currently improved with a single-family residence which will remain. No residential construction is proposed with this project. The property is zoned RS-1-7 and the Navajo Community Plan designates the use of the project site as Single Family Residential (0-4 dwelling unit/acre (du/ac)) Very Low, and (5-9 du/ac) Low. The project is in an established residential neighborhood of the Navajo Community Plan.

## **Land Use Map**

<u>Grisafi TM/ 5502 Laramie Way</u> PROJECT NO. 657681

**Aerial Photo**Grisafi TM/ 5502 Laramie Way
PROJECT NO. 657681