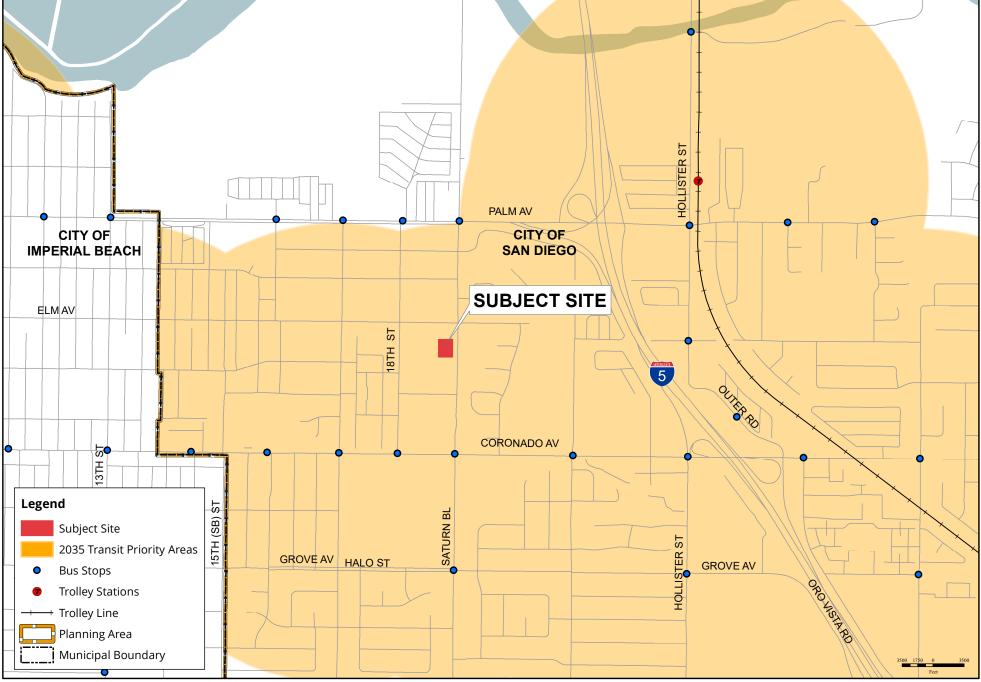

#### **Transit**

The site is within a Transit Priority Area (TPA). The site is served by Metropolitan Transit Service (MTS) local bus routes 901 and 934, with a bus stop on Coronado Avenue approximately 0.25 miles south of the site (Attachment 6). Additionally, the site is approximately 0.75 miles west of the Palm Avenue Trolley Station.