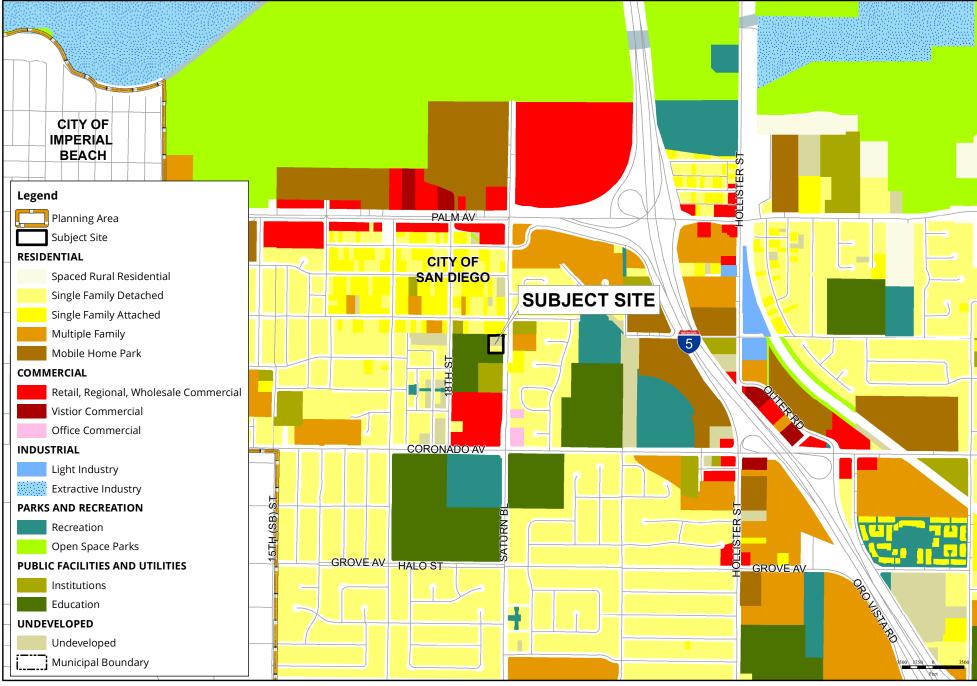

## Site Location and Existing Uses

The proposed amendment site is a 0.8-acre property located at 920 Saturn Boulevard, east of 18<sup>th</sup> Street, west of Interstate 5, north of Coronado Avenue, and south of Palm Avenue, within the Otay Mesa-Nestor community plan area. There is currently one single family dwelling unit on the southern end of the proposed amendment site. The remainder of the site is vacant. (Attachments 2 and 3).

## Existing Adjacent Land Uses

The site is surrounded by a mixture of residential and institutional uses. The Saint Charles Catholic Church is located directly south and west of the project site. Single-family homes border the site to the north, and a mix of institutional, single- and multi-family residential uses are located east of the subject site (Attachment 3).

## Community Plan Land Use Designation and Zoning

The site is located within the Otay Mesa-Nestor community planning area and has a land use designation of Residential Low (5-<10 dwelling units per net residential acre). The site's underlying zone is RS-1-7 (Attachments 4 and 5). The RS-1-7 zone is intended to accommodate development of single dwelling units on minimum 5,000 square foot lots. Up to seven single-family homes could be developed consistent with the adopted community plan land use designation and zoning.