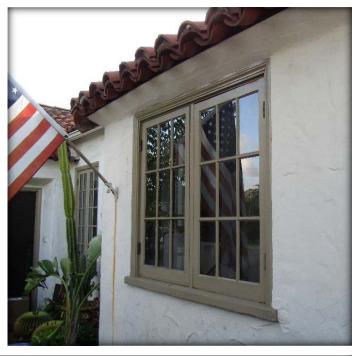

# **ELEANOR EDMINSTON HOUSE** 2928 33rd Street

### **ELEANOR EDMINSTON HOUSE**

2928 33rd Street

#### **STAFF RECOMMENDATION:**

Designate the Eleanor Edminston House located at 2928 33rd Street as a historical resource with a period of significance of 1928 and 1960–1975 under HRB Criteria B and C.