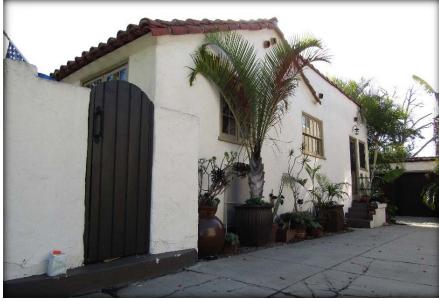

# **ELEANOR EDMINSTON HOUSE** 2928 33rd Street

### **ELEANOR EDMINSTON HOUSE**

2928 33rd Street

#### **STAFF RECOMMENDATION:**

Designate the Eleanor Edminston House located at 2928 33rd Street as a historical resource with a period of significance of 1928 and 1960–1975 under HRB Criteria B and C.