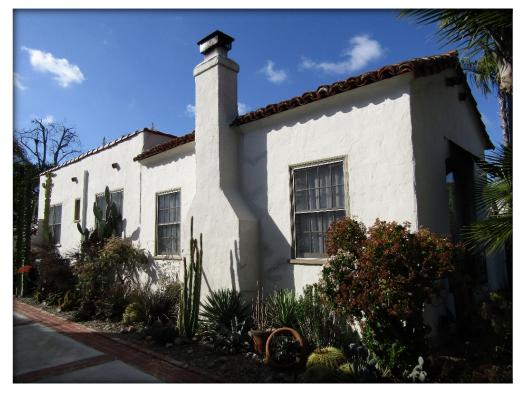

# **ELEANOR EDMINSTON HOUSE** 2928 33rd Street

### **ELEANOR EDMINSTON HOUSE**

2928 33rd Street

#### **STAFF RECOMMENDATION:**

Designate the Eleanor Edminston House located at 2928 33rd Street as a historical resource with a period of significance of 1928 and 1960–1975 under HRB Criteria B and C.