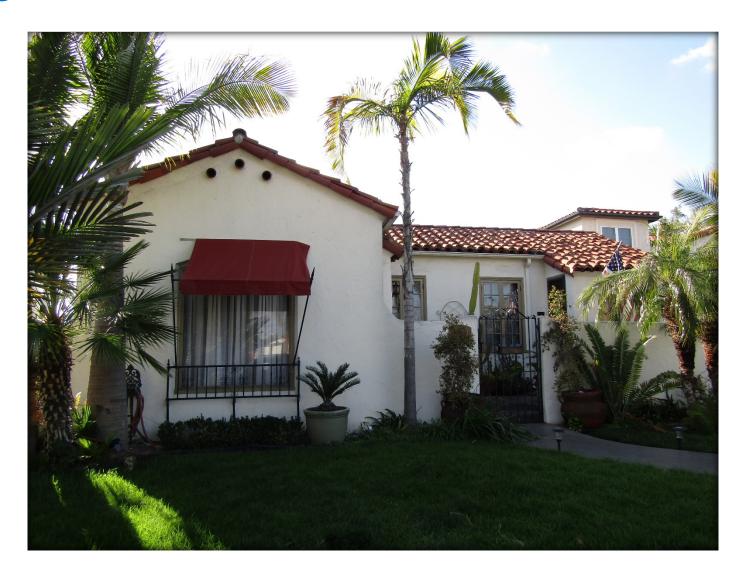

# AMENDMENT TO THE FORT STOCKTON LINE HISTORIC DISTRICT TO RECLASSIFY 2285 PINE STREET FROM NON-CONTRIBUTING TO CONTRIBUTING

2285 Pine Street

# AMENDMENT TO THE FORT STOCKTON LINE HISTORIC DISTRICT TO RECLASSIFY 2285 PINE STREET FROM NON-CONTRIBUTING TO CONTRIBUTING 2285 Pine Street

Circa 2015

#### **STAFF RECOMMENDATION:**

Reclassify the property located at 2285 Pine Street in the Fort Stockton Line Historic District from a Non-Contributing (6L) to a Contributing (5D1) resource and designate the property under HRB Criterion F.