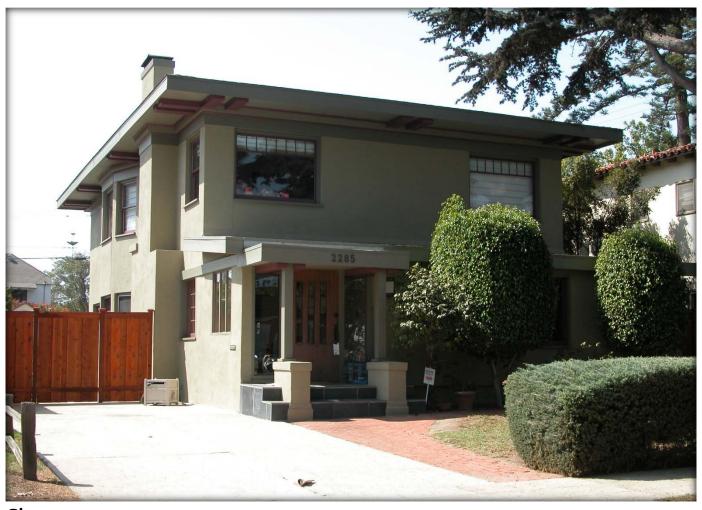

# AMENDMENT TO THE FORT STOCKTON LINE HISTORIC DISTRICT TO RECLASSIFY 2285 PINE STREET FROM NON-CONTRIBUTING TO CONTRIBUTING

2285 Pine Street

# AMENDMENT TO THE FORT STOCKTON LINE HISTORIC DISTRICT TO RECLASSIFY 2285 PINE STREET FROM NON-CONTRIBUTING TO CONTRIBUTING 2285 Pine Street

Circa 2015

#### **STAFF RECOMMENDATION:**

Reclassify the property located at 2285 Pine Street in the Fort Stockton Line Historic District from a Non-Contributing (6L) to a Contributing (5D1) resource and designate the property under HRB Criterion F.