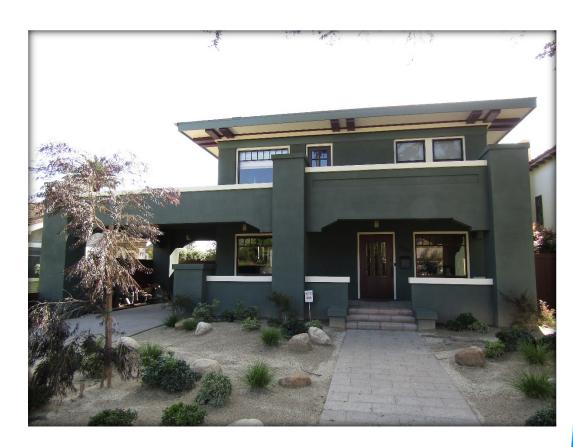

# **ELEANOR EDMINSTON HOUSE** 2928 33rd Street

### **ELEANOR EDMINSTON HOUSE**

2928 33rd Street

#### **STAFF RECOMMENDATION:**

Designate the Eleanor Edminston House located at 2928 33rd Street as a historical resource with a period of significance of 1928 and 1960–1975 under HRB Criteria B and C.