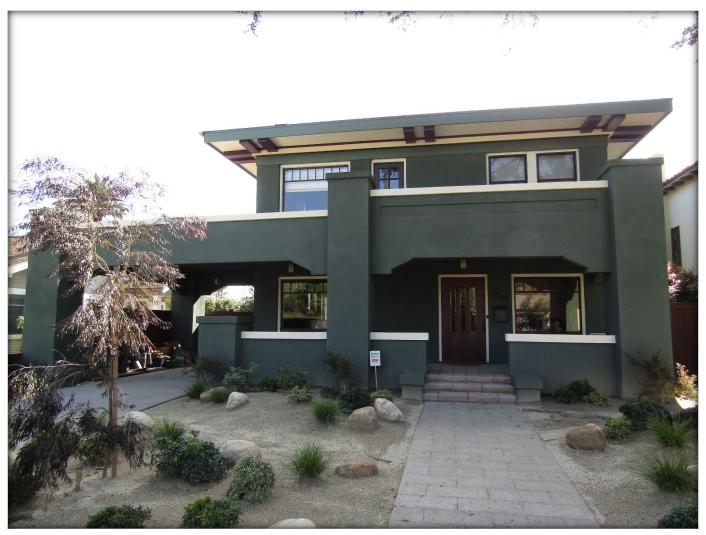

# **ELEANOR EDMINSTON HOUSE** 2928 33rd Street

### **ELEANOR EDMINSTON HOUSE**

2928 33rd Street

#### **STAFF RECOMMENDATION:**

Designate the Eleanor Edminston House located at 2928 33rd Street as a historical resource with a period of significance of 1928 and 1960–1975 under HRB Criteria B and C.