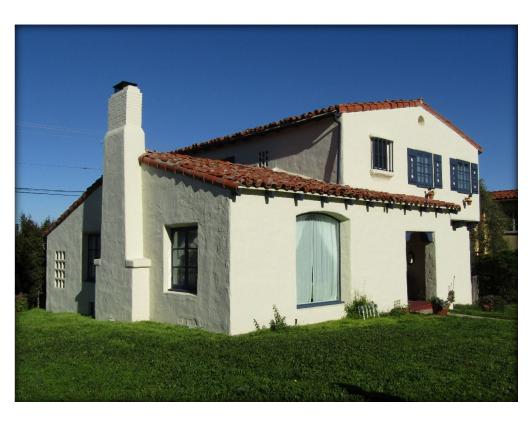

# **ELEANOR EDMINSTON HOUSE** 2928 33rd Street

### **ELEANOR EDMINSTON HOUSE**

2928 33rd Street

#### **STAFF RECOMMENDATION:**

Designate the Eleanor Edminston House located at 2928 33rd Street as a historical resource with a period of significance of 1928 and 1960–1975 under HRB Criteria B and C.