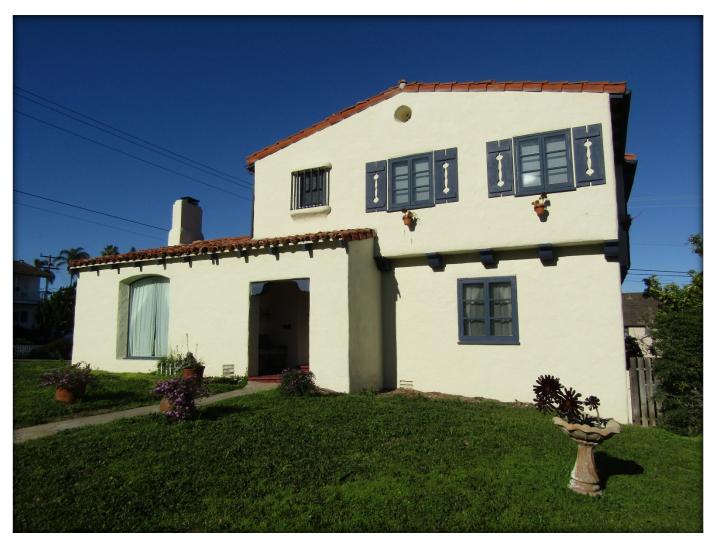

# **ELEANOR EDMINSTON HOUSE** 2928 33rd Street

### **ELEANOR EDMINSTON HOUSE**

2928 33rd Street

#### **STAFF RECOMMENDATION:**

Designate the Eleanor Edminston House located at 2928 33rd Street as a historical resource with a period of significance of 1928 and 1960–1975 under HRB Criteria B and C.