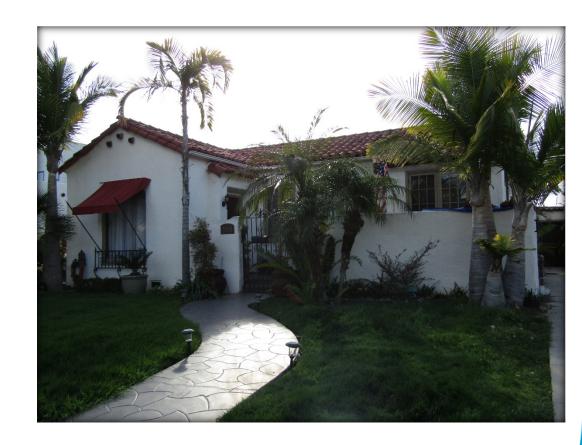

# **ELEANOR EDMINSTON HOUSE** 2928 33rd Street

### **ELEANOR EDMINSTON HOUSE**

2928 33rd Street

#### **STAFF RECOMMENDATION:**

Designate the Eleanor Edminston House located at 2928 33rd Street as a historical resource with a period of significance of 1928 and 1960–1975 under HRB Criteria B and C.