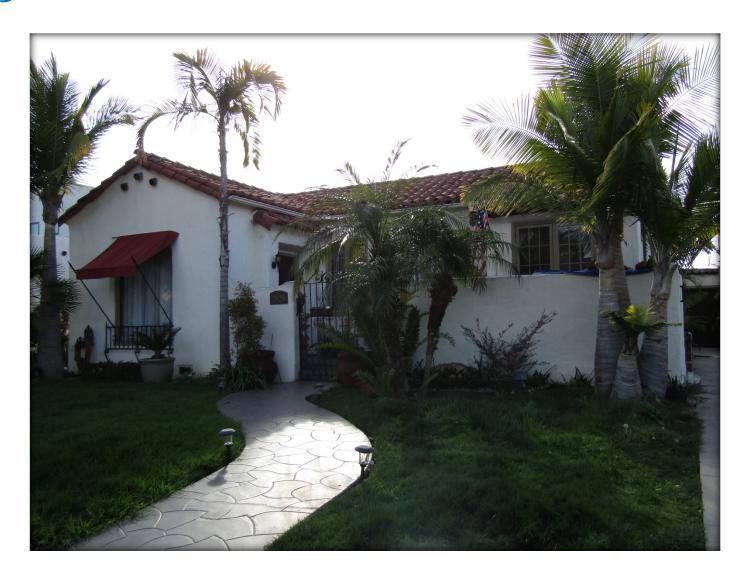

# AMENDMENT TO THE FORT STOCKTON LINE HISTORIC DISTRICT TO RECLASSIFY 2285 PINE STREET FROM NON-CONTRIBUTING TO CONTRIBUTING

2285 Pine Street

# AMENDMENT TO THE FORT STOCKTON LINE HISTORIC DISTRICT TO RECLASSIFY 2285 PINE STREET FROM NON-CONTRIBUTING TO CONTRIBUTING 2285 Pine Street

Circa 2015

#### **STAFF RECOMMENDATION:**

Reclassify the property located at 2285 Pine Street in the Fort Stockton Line Historic District from a Non-Contributing (6L) to a Contributing (5D1) resource and designate the property under HRB Criterion F.