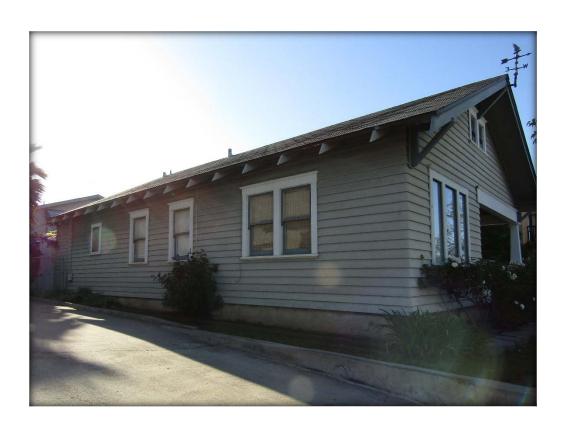

## MINNIE SCHEIBE/BATHRICK BROTHERS CONSTRUCTION COMPANY SPEC HOUSE #1 3244 Dumas Street

# MINNIE SCHEIBE/BATHRICK BROTHERS CONSTRUCTION COMPANY SPEC HOUSE #1

3244 Dumas Street

#### **STAFF RECOMMENDATION:**

Designate the Minnie Scheibe/Bathrick Brothers Construction Company Spec House #1 located at 3244 Dumas Street as a historical resource with a period of significance of 1930 under HRB Criteria C and D.