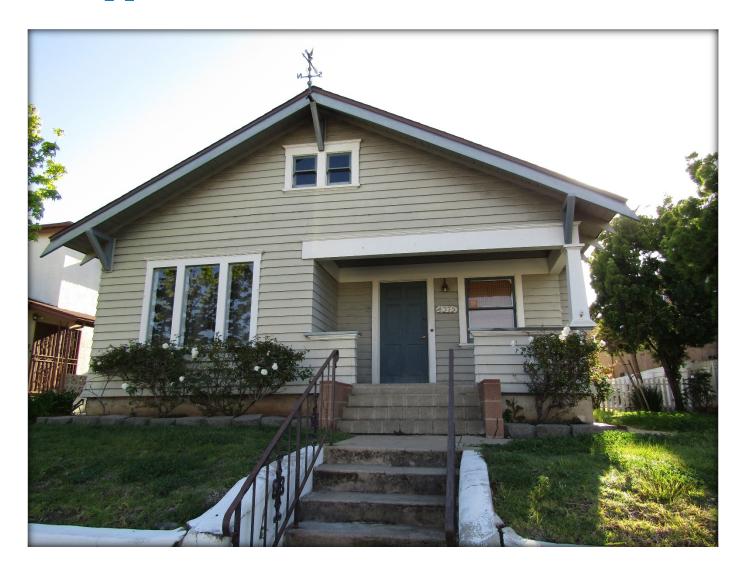

# **ELEANOR EDMINSTON HOUSE** 2928 33rd Street

### **ELEANOR EDMINSTON HOUSE**

2928 33rd Street

#### **STAFF RECOMMENDATION:**

Designate the Eleanor Edminston House located at 2928 33rd Street as a historical resource with a period of significance of 1928 and 1960–1975 under HRB Criteria B and C.