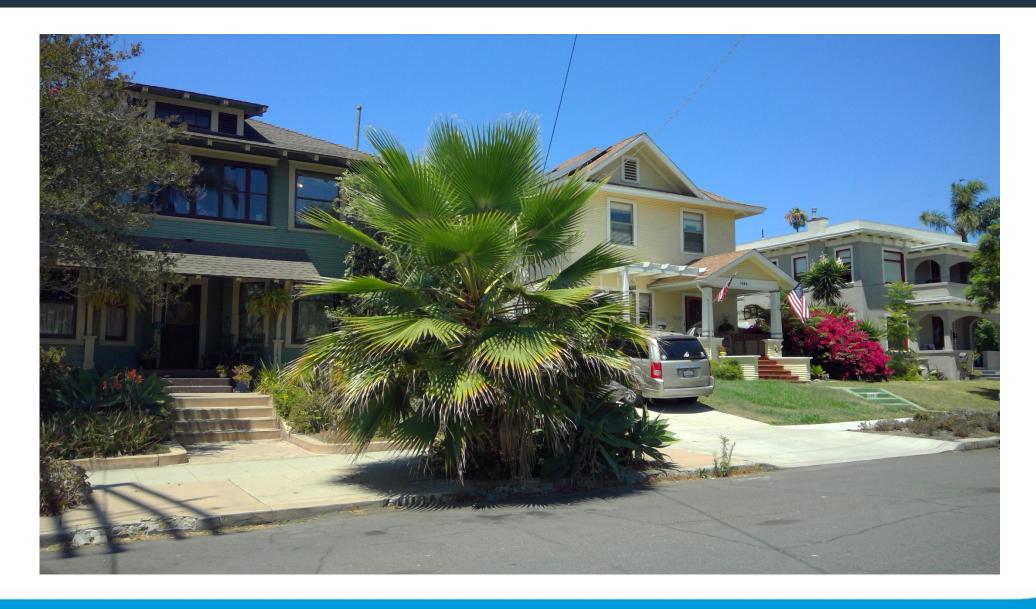

Significant Under HRB Criterion A

- Historical Development
  - Development of Golden Hill as a Streetcar Suburb.
  - Commercial Hubs Along Streetcar Line.
  - Represents a Range of Socioeconomic Groups.
- Architectural Development
  - Collection of Varied Early 20<sup>th</sup> Century Architectural Styles.
- One of Very Few Intact Districts in Golden Hill that Reflects These Historical Trends.