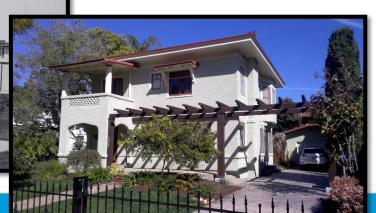

Significant Under HRB Criterion A

- Historical Development
  - Development of Golden Hill as a Streetcar Suburb.
  - Commercial Hubs Along Streetcar Line.
  - Represents a Range of Socioeconomic Groups.
- Architectural Development
  - Collection of Varied Early 20<sup>th</sup> Century Architectural Styles.
- One of Very Few Intact Districts in Golden Hill that Reflects These Historical Trends.

## Period of Significance 1906-1930

- Start: Completion of Streetcar and Start of Construction
- End: General Build-Out of District and Great Depression
  - Tied to Streetcar, Cannot Extend Past 1949
  - Substantially Completed by 1930 (88%)
  - 23 Properties (5%) Constructed 1931-1949
    - Nearly Half Non-Contributing