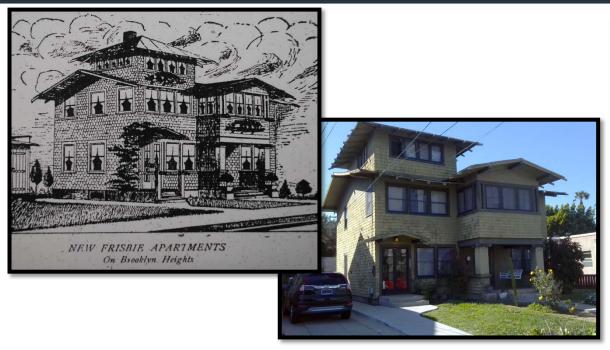

Significant Under HRB Criterion A

- Historical Development
  - Development of Golden Hill as a Streetcar Suburb.
  - Commercial Hubs Along Streetcar Line.
  - Represents a Range of Socioeconomic Groups.
- Architectural Development
  - Collection of Varied Early 20<sup>th</sup> Century Architectural Styles.
- One of Very Few Intact Districts in Golden Hill that Reflects These Historical Trends.

## Period of Significance 1906-1930

- Start: Completion of Streetcar and Start of Construction
- End: General Build-Out of District and Great Depression
  - Tied to Streetcar, Cannot Extend Past 1949
  - Substantially Completed by 1930 (88%)
  - 23 Properties (5%) Constructed 1931-1949
    - Nearly Half Non-Contributing