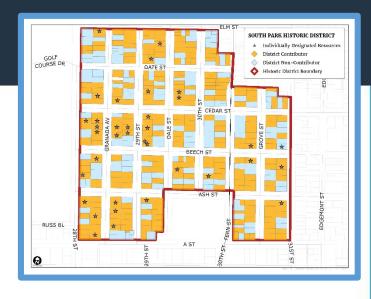

- 1. Accept the proposed District Boundary, with or without further direction;
- 2. Accept the proposed Historical Context, with or without further direction;
- 3. Accept the proposed Statement of Significance, with or without further direction;
- 4. Accept the proposed Period of Significance of 1906-1930, with or without further direction;
- 5. Consider the classification of 259 properties as Contributing Resources, as identified in the Staff Report
- 6. Consider the classification of 147 properties as Non-Contributing Resources, as identified in the Staff Report
- 7. Find that the nomination is complete based upon this direction, and direct staff to docket the South Park Historic District nomination for a second HRB hearing for designation as a historic district. If the Board cannot find that the nomination is complete, it should be returned to staff with direction.

### **BOARD MOTION**

- Accept the proposed District Boundary
- 2. Accept the proposed Historical Context

- 4. Accept the proposed Period of Significance of 1906-1930, with direction to extend it through 1949 to incorporate the end of the street car era;
- 5. Consider the classification of 259 properties as Contributing Resources, as identified in the Staff Report, with direction to staff to review and strongly consider the properties in the SOHO list;
- 6. Consider the classification of 147 properties as Non-Contributing Resources, as identified in the Staff Report, with direction to staff to review and strongly consider the properties in the SOHO, and if the application of asbestos shingle siding is the primary reason for classification as non-contributing, then reclassify the property as contributing..
- Find that the nomination is complete based upon this direction, and direct staff to docket the South Park Historic District nomination for a second HRB hearing for designation as a historic district.