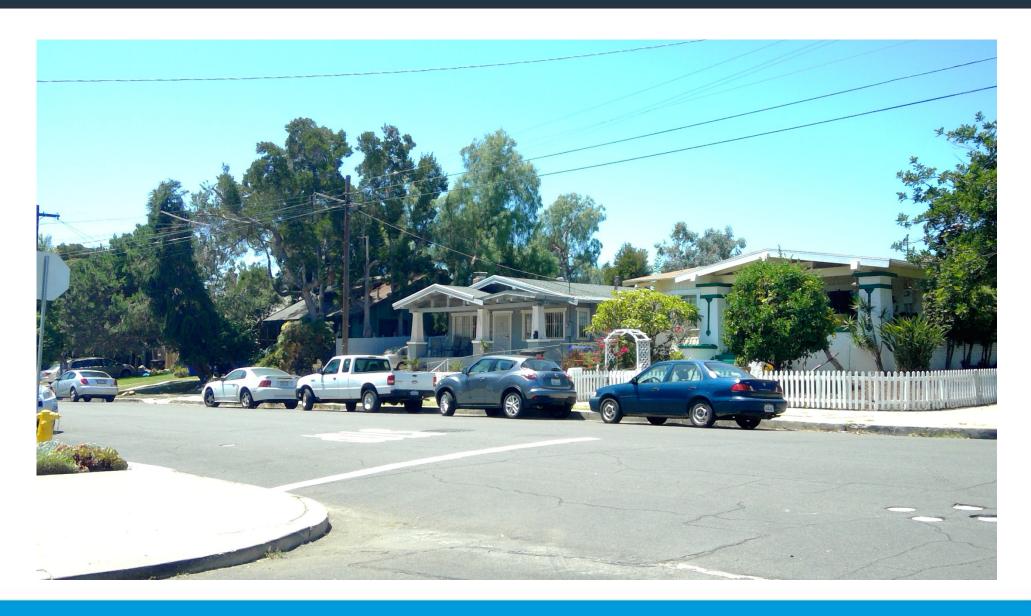

Significant Under HRB Criterion A

- Historical Development
  - Development of Golden Hill as a Streetcar Suburb.
  - Commercial Hubs Along Streetcar Line.
  - Represents a Range of Socioeconomic Groups.
- Architectural Development
  - Collection of Varied Early 20<sup>th</sup> Century Architectural Styles.
- One of Very Few Intact Districts in Golden Hill that Reflects These Historical Trends.

## Period of Significance 1906-1930

- Start: Completion of Streetcar and Start of Construction
- End: General Build-Out of District and Great Depression
  - Tied to Streetcar, Cannot Extend Past 1949
  - Substantially Completed by 1930 (88%)
  - 23 Properties (5%) Constructed 1931-1949
    - Nearly Half Non-Contributing