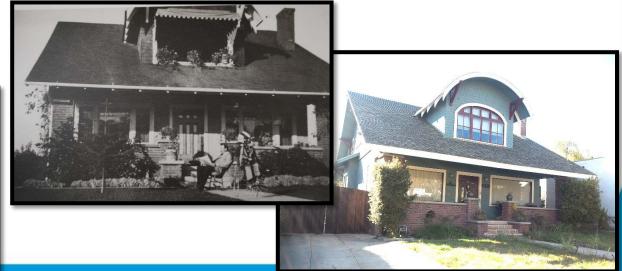

### Modifications that Likely Will Not Result in Non-Contributing Status

- Non-Historic Window Replacements in Original Openings
- Enclosing a Porch with Glazing and Leaving Framing Intact
- Replacing Historic Stucco with an Inappropriate Stucco Texture

### Modifications that Likely Will Result in Non-Contributing Status

- Window Replacements in Altered Openings
- Enclosing a Porch with Solid Walls and/or Demolishing the Original Exterior Wall
- Changing Siding Types (i.e. Stucco to Wood, Wood to Aluminum, etc.)
- Significant Cumulative Modifications