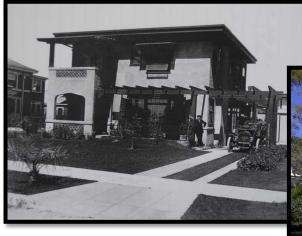

Significant Under HRB Criterion A

- Historical Development
  - Development of Golden Hill as a Streetcar Suburb.
  - Commercial Hubs Along Streetcar Line.
  - Represents a Range of Socioeconomic Groups.
- Architectural Development
  - Collection of Varied Early 20<sup>th</sup> Century Architectural Styles.
- One of Very Few Intact Districts in Golden Hill that Reflects These Historical Trends.

## Period of Significance 1906-1930

- Start: Completion of Streetcar and Start of Construction
- End: General Build-Out of District and Great Depression
  - Tied to Streetcar, Cannot Extend Past 1949
  - Substantially Completed by 1930 (88%)
  - 23 Properties (5%) Constructed 1931-1949
    - Nearly Half Non-Contributing