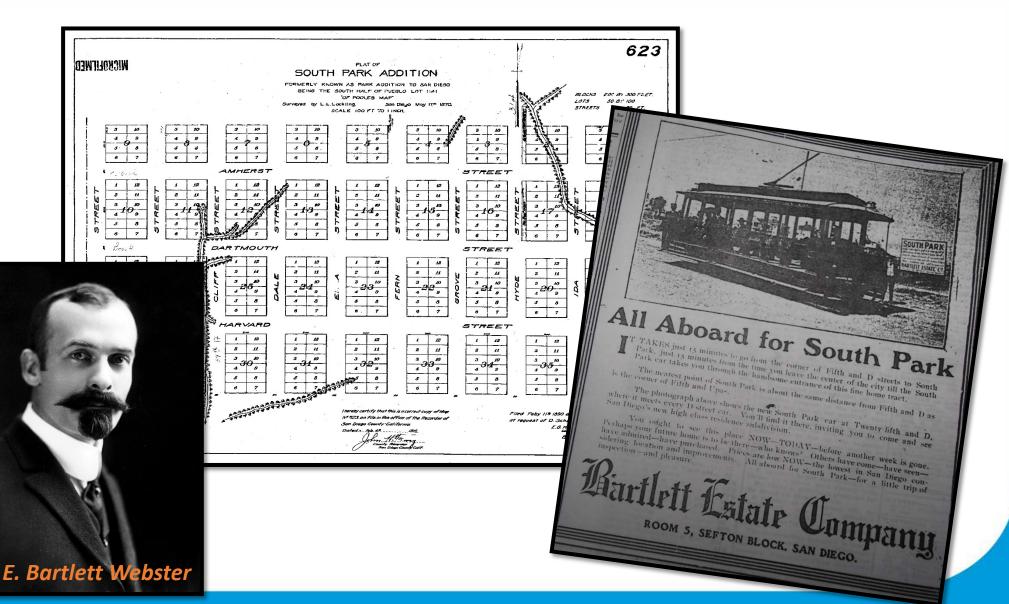

## Boundary

- District Originally Identified in 1996
  - Slightly Smaller Boundary Excluded East Side of 1700 Block of 30<sup>th</sup> Street, as Well as a Few Other Areas
- HRB Policy Subcommittee Reviewed Boundary
  - Recommended a Slight Adjustment to Include 18 Additional Parcels (Yellow)

### **Process to Date**

✓ HRB Policy Subcommittee

June 19th & July 10th 2017

Reviewed Context, Statement of Significance, Period of Significance and Boundary and Forwarded the Nomination on for Processing