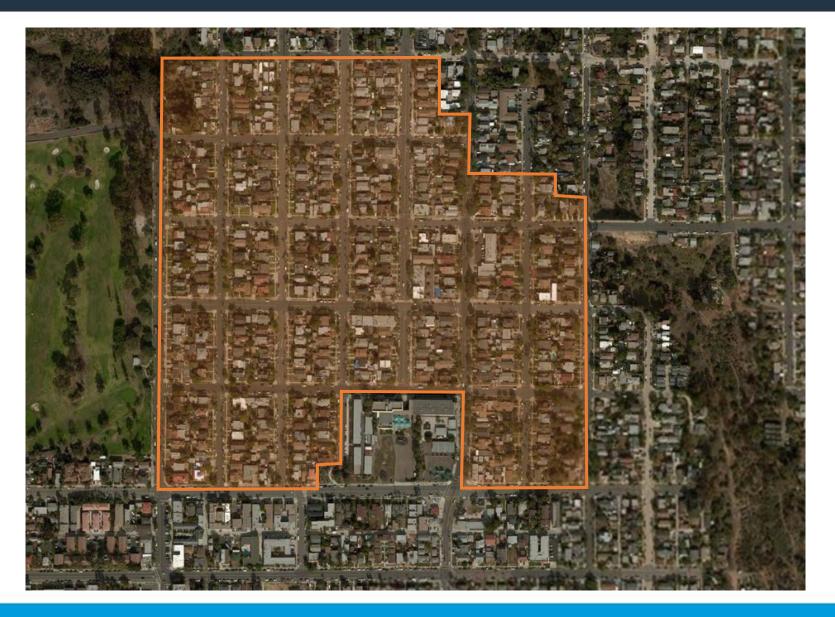

# A Geographically Defined Concentration Of Resources

- Convey Significance Under Designation Criteria
- Buildings May Not Be Significant Individually

#### The Sum of Its Parts

- Contributing Resources Convey Significance of the District
- Non-Contributing Resources Do Not

## All Properties Regulated

Contributors More, Non-Contributors Less

## Boundary

- District Originally Identified in 1996
  - Slightly Smaller Boundary Excluded East Side of 1700 Block of 30<sup>th</sup> Street, as Well as a Few Other Areas
- HRB Policy Subcommittee Reviewed Boundary
  - Recommended a Slight Adjustment to Include 18 Additional Parcels (Yellow)