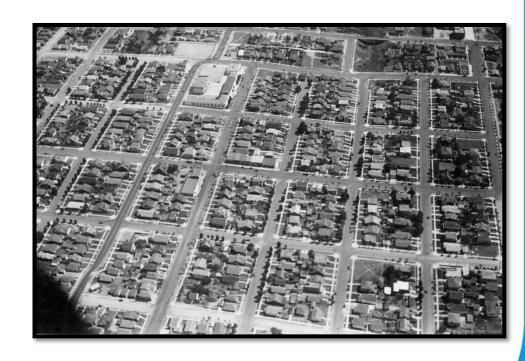

## Boundary

- District Originally Identified in 1996
  - Slightly Smaller Boundary Excluded East Side of 1700 Block of 30<sup>th</sup> Street, as Well as a Few Other Areas
- HRB Policy Subcommittee Reviewed Boundary
  - Recommended a Slight Adjustment to Include 18 Additional Parcels (Yellow)