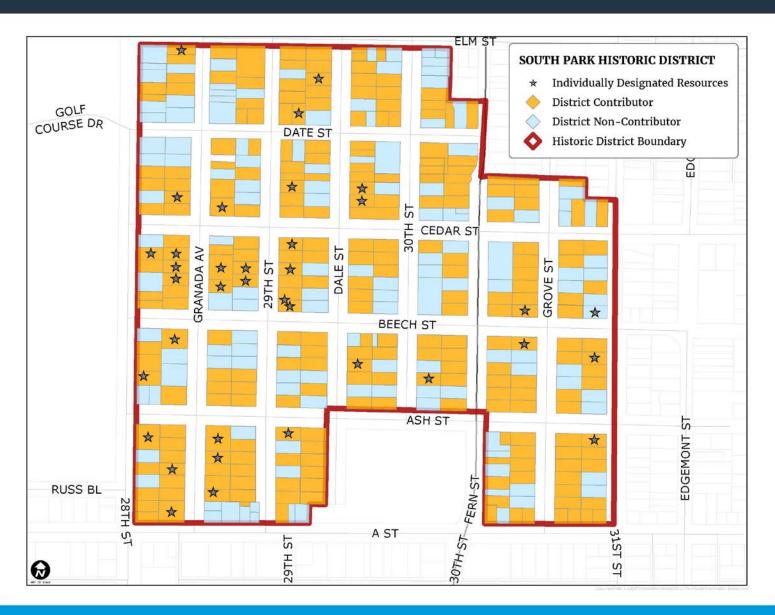

## Boundary

- District Originally Identified in 1996
  - Slightly Smaller Boundary Excluded East Side of 1700 Block of 30<sup>th</sup> Street, as Well as a Few Other Areas
- HRB Policy Subcommittee Reviewed Boundary
  - Recommended a Slight Adjustment to Include 18 Additional Parcels (Yellow)