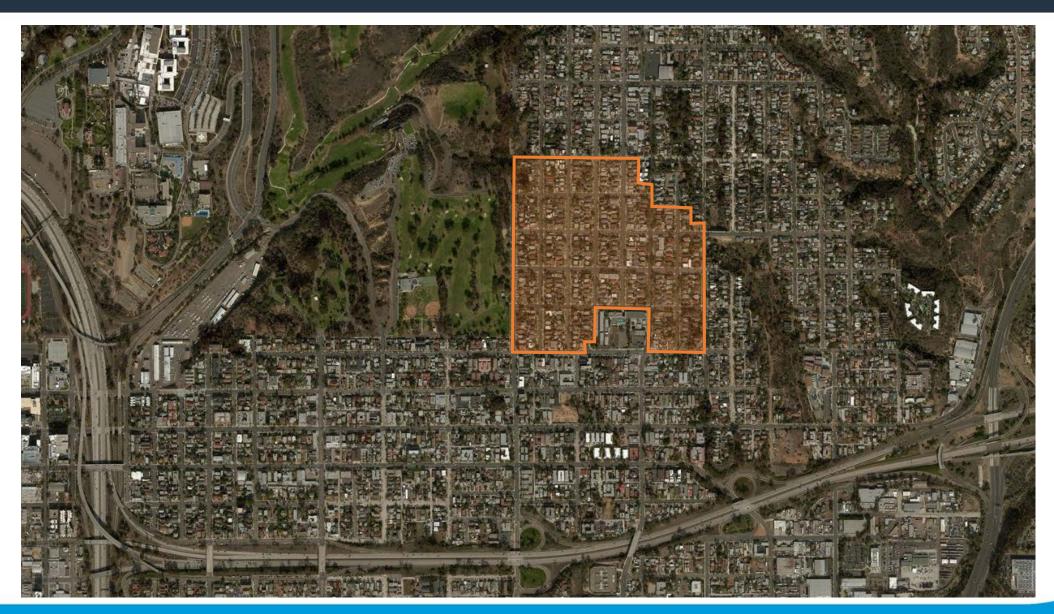

# A Geographically Defined Concentration Of Resources

- Convey Significance Under Designation Criteria
- Buildings May Not Be Significant Individually

#### The Sum of Its Parts

- Contributing Resources Convey Significance of the District
- Non-Contributing Resources Do Not

## All Properties Regulated

Contributors More, Non-Contributors Less

## Boundary

- District Originally Identified in 1996
  - Slightly Smaller Boundary Excluded East Side of 1700 Block of 30<sup>th</sup> Street, as Well as a Few Other Areas
- HRB Policy Subcommittee Reviewed Boundary
  - Recommended a Slight Adjustment to Include 18 Additional Parcels (Yellow)