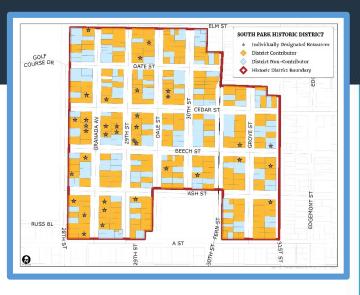

- 1. Accept the proposed District Boundary, with or without further direction;
- 2. Accept the proposed Historical Context, with or without further direction;
- 3. Accept the proposed Statement of Significance, with or without further direction;
- 4. Accept the proposed Period of Significance of 1906-1930, with or without further direction;
- 5. Consider the classification of 259 properties as Contributing Resources, as identified in the Staff Report
- 6. Consider the classification of 147 properties as Non-Contributing Resources, as identified in the Staff Report
- 7. Find that the nomination is complete based upon this direction, and direct staff to docket the South Park Historic District nomination for a second HRB hearing for designation as a historic district. If the Board cannot find that the nomination is complete, it should be returned to staff with direction.

### **BOARD MOTION**

- Accept the proposed District Boundary
- 2. Accept the proposed Historical Context

- 4. Accept the proposed Period of Significance of 1906-1930, with direction to extend it through 1949 to incorporate the end of the street car era;
- 5. Consider the classification of 259 properties as Contributing Resources, as identified in the Staff Report, with direction to staff to review and strongly consider the properties in the SOHO list;
- 6. Consider the classification of 147 properties as Non-Contributing Resources, as identified in the Staff Report, with direction to staff to review and strongly consider the properties in the SOHO, and if the application of asbestos shingle siding is the primary reason for classification as non-contributing, then reclassify the property as contributing..
- Find that the nomination is complete based upon this direction, and direct staff to docket the South Park Historic District nomination for a second HRB hearing for designation as a historic district.