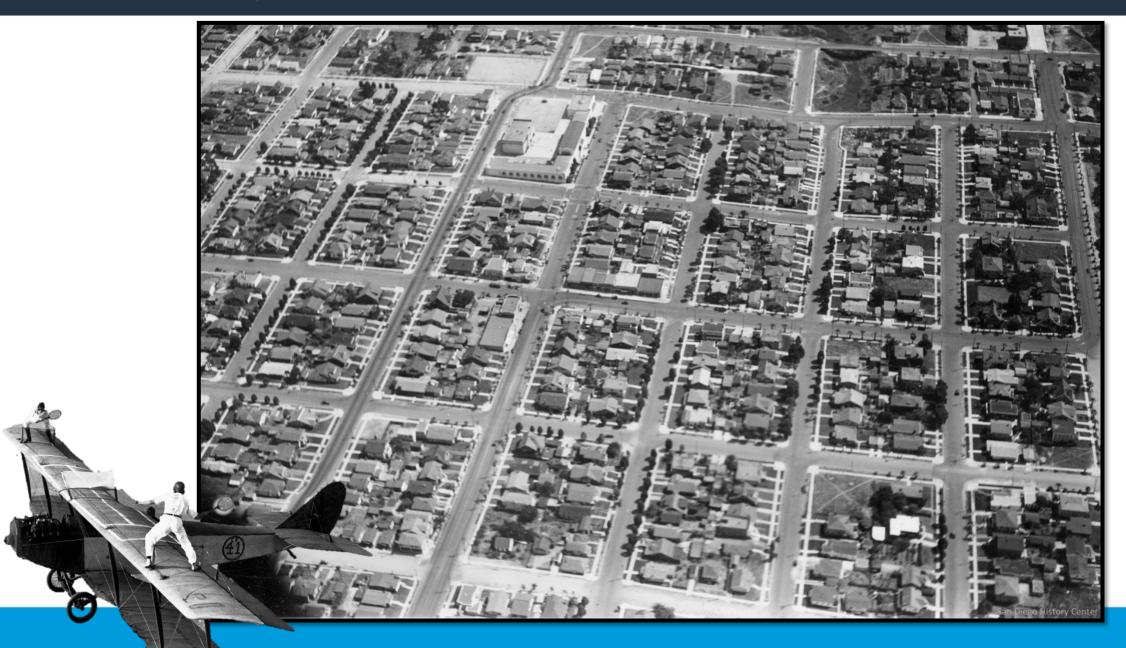

Significant Under HRB Criterion A

- Historical Development
  - Development of Golden Hill as a Streetcar Suburb.
  - Commercial Hubs Along Streetcar Line.
  - Represents a Range of Socioeconomic Groups.
- Architectural Development
  - Collection of Varied Early 20<sup>th</sup> Century Architectural Styles.
- One of Very Few Intact Districts in Golden Hill that Reflects These Historical Trends.

## Period of Significance 1906-1930

- Start: Completion of Streetcar and Start of Construction
- End: General Build-Out of District and Great Depression
  - Tied to Streetcar, Cannot Extend Past 1949
  - Substantially Completed by 1930 (88%)
  - 23 Properties (5%) Constructed 1931-1949
    - Nearly Half Non-Contributing