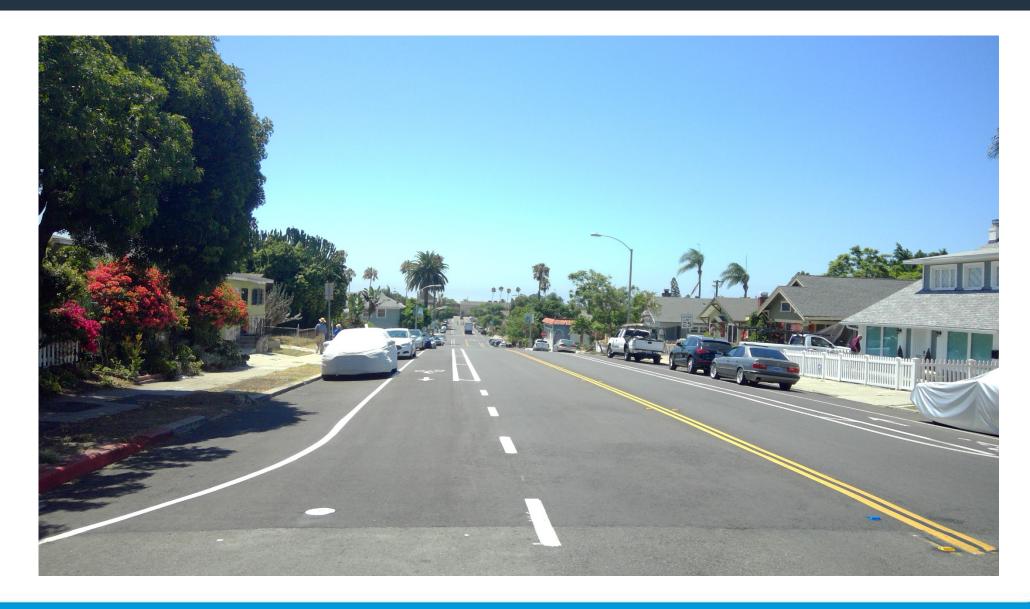

Significant Under HRB Criterion A

- Historical Development
  - Development of Golden Hill as a Streetcar Suburb.
  - Commercial Hubs Along Streetcar Line.
  - Represents a Range of Socioeconomic Groups.
- Architectural Development
  - Collection of Varied Early 20<sup>th</sup> Century Architectural Styles.
- One of Very Few Intact Districts in Golden Hill that Reflects These Historical Trends.

## Period of Significance 1906-1930

- Start: Completion of Streetcar and Start of Construction
- End: General Build-Out of District and Great Depression
  - Tied to Streetcar, Cannot Extend Past 1949
  - Substantially Completed by 1930 (88%)
  - 23 Properties (5%) Constructed 1931-1949
    - Nearly Half Non-Contributing