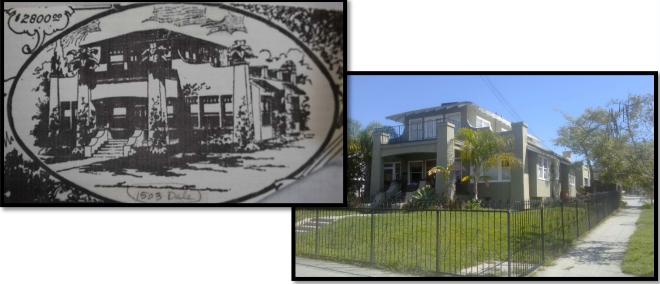

Significant Under HRB Criterion A

- Historical Development
  - Development of Golden Hill as a Streetcar Suburb.
  - Commercial Hubs Along Streetcar Line.
  - Represents a Range of Socioeconomic Groups.
- Architectural Development
  - Collection of Varied Early 20<sup>th</sup> Century Architectural Styles.
- One of Very Few Intact Districts in Golden Hill that Reflects These Historical Trends.

## Period of Significance 1906-1930

- Start: Completion of Streetcar and Start of Construction
- End: General Build-Out of District and Great Depression
  - Tied to Streetcar, Cannot Extend Past 1949
  - Substantially Completed by 1930 (88%)
  - 23 Properties (5%) Constructed 1931-1949
    - Nearly Half Non-Contributing