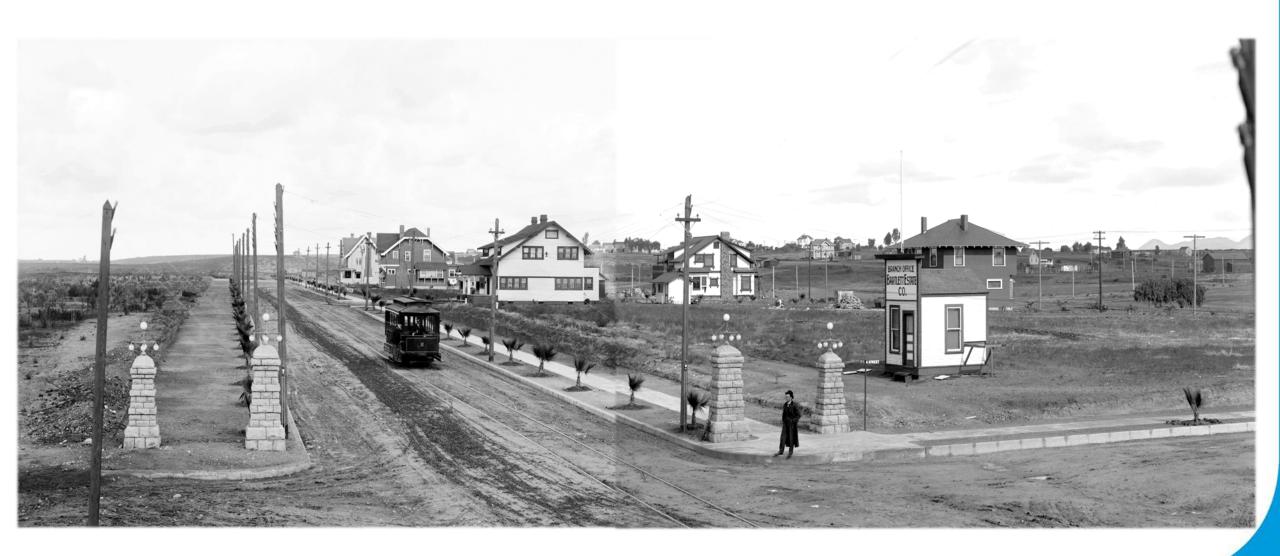

Significant Under HRB Criterion A

- Historical Development
  - Development of Golden Hill as a Streetcar Suburb.
  - Commercial Hubs Along Streetcar Line.
  - Represents a Range of Socioeconomic Groups.
- Architectural Development
  - Collection of Varied Early 20<sup>th</sup> Century Architectural Styles.
- One of Very Few Intact Districts in Golden Hill that Reflects These Historical Trends.

## Period of Significance 1906-1930

- Start: Completion of Streetcar and Start of Construction
- End: General Build-Out of District and Great Depression
  - Tied to Streetcar, Cannot Extend Past 1949
  - Substantially Completed by 1930 (88%)
  - 23 Properties (5%) Constructed 1931-1949
    - Nearly Half Non-Contributing