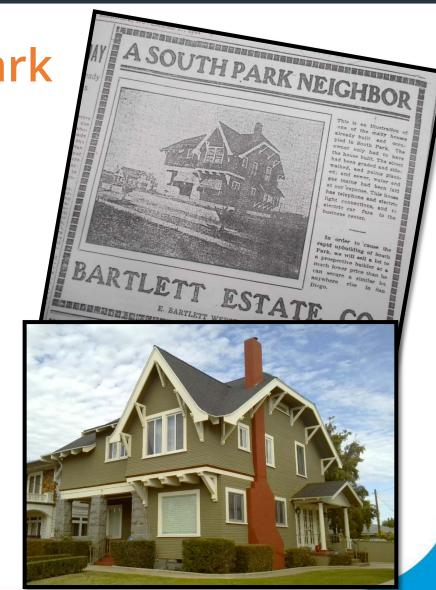

Significant Under HRB Criterion A

- Historical Development
  - Development of Golden Hill as a Streetcar Suburb.
  - Commercial Hubs Along Streetcar Line.
  - Represents a Range of Socioeconomic Groups.
- Architectural Development
  - Collection of Varied Early 20<sup>th</sup> Century Architectural Styles.
- One of Very Few Intact Districts in Golden Hill that Reflects These Historical Trends.