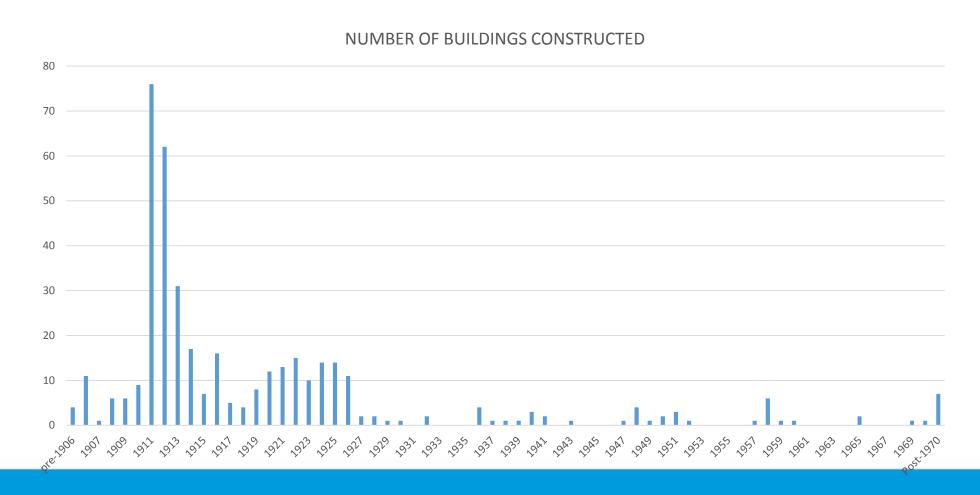

## Period of Significance 1906-1930

- Start: Completion of Streetcar and Start of Construction
- End: General Build-Out of District and Great Depression
  - Tied to Streetcar, Cannot Extend Past 1949
  - Substantially Completed by 1930 (88%)
  - 23 Properties (5%) Constructed 1931-1949
    - Nearly Half Non-Contributing