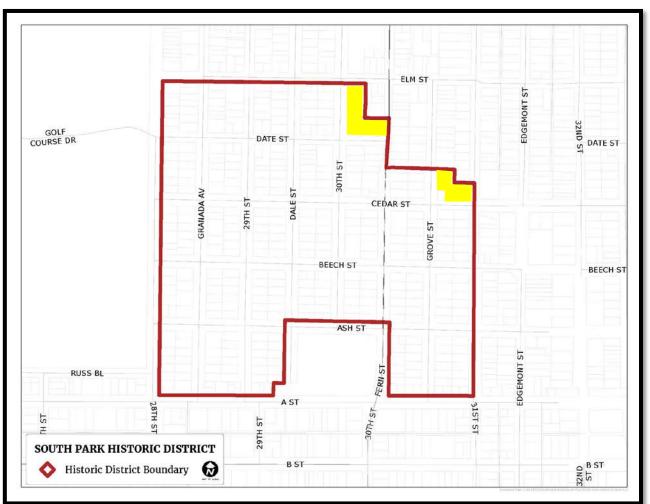

## Boundary

- District Originally Identified in 1996
  - Slightly Smaller Boundary Excluded East Side of 1700 Block of 30<sup>th</sup> Street, as Well as a Few Other Areas
- HRB Policy Subcommittee Reviewed Boundary
  - Recommended a Slight Adjustment to Include 18 Additional Parcels (Yellow)