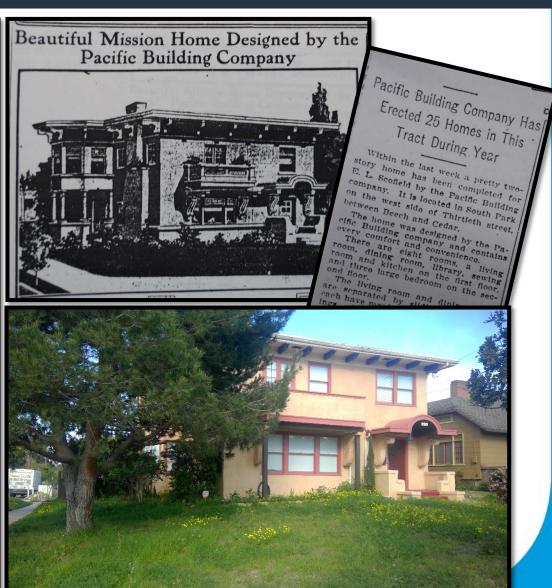

Significant Under HRB Criterion A

- Historical Development
  - Development of Golden Hill as a Streetcar Suburb.
  - Commercial Hubs Along Streetcar Line.
  - Represents a Range of Socioeconomic Groups.
- Architectural Development
  - Collection of Varied Early 20<sup>th</sup> Century Architectural Styles.
- One of Very Few Intact Districts in Golden Hill that Reflects These Historical Trends.

## Period of Significance 1906-1930

- Start: Completion of Streetcar and Start of Construction
- End: General Build-Out of District and Great Depression
  - Tied to Streetcar, Cannot Extend Past 1949
  - Substantially Completed by 1930 (88%)
  - 23 Properties (5%) Constructed 1931-1949
    - Nearly Half Non-Contributing