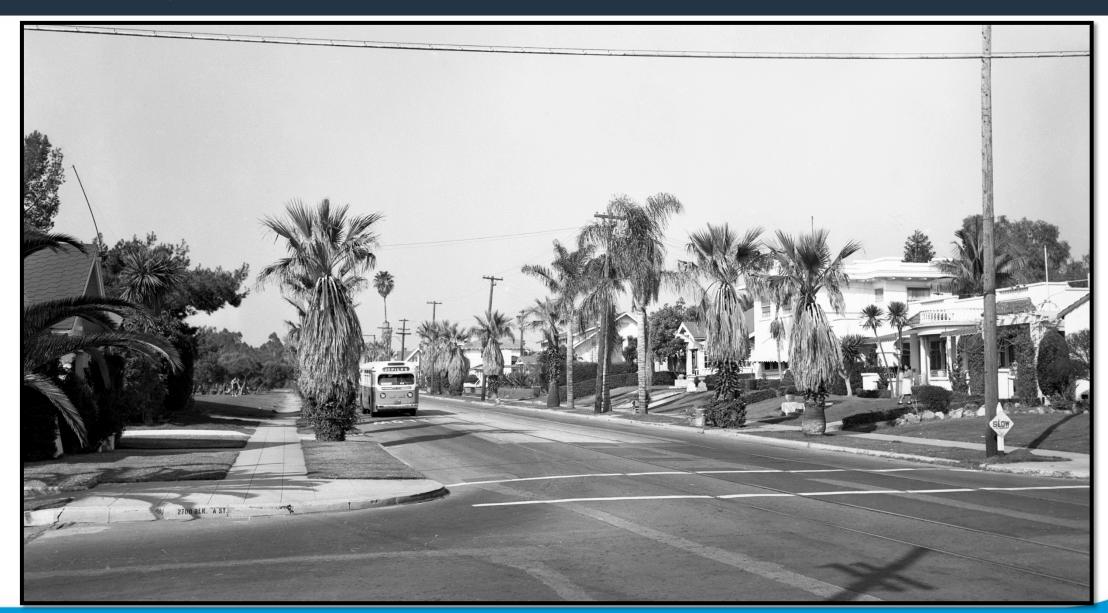

Significant Under HRB Criterion A

- Historical Development
  - Development of Golden Hill as a Streetcar Suburb.
  - Commercial Hubs Along Streetcar Line.
  - Represents a Range of Socioeconomic Groups.
- Architectural Development
  - Collection of Varied Early 20<sup>th</sup> Century Architectural Styles.
- One of Very Few Intact Districts in Golden Hill that Reflects These Historical Trends.

## Period of Significance 1906-1930

- Start: Completion of Streetcar and Start of Construction
- End: General Build-Out of District and Great Depression
  - Tied to Streetcar, Cannot Extend Past 1949
  - Substantially Completed by 1930 (88%)
  - 23 Properties (5%) Constructed 1931-1949
    - Nearly Half Non-Contributing