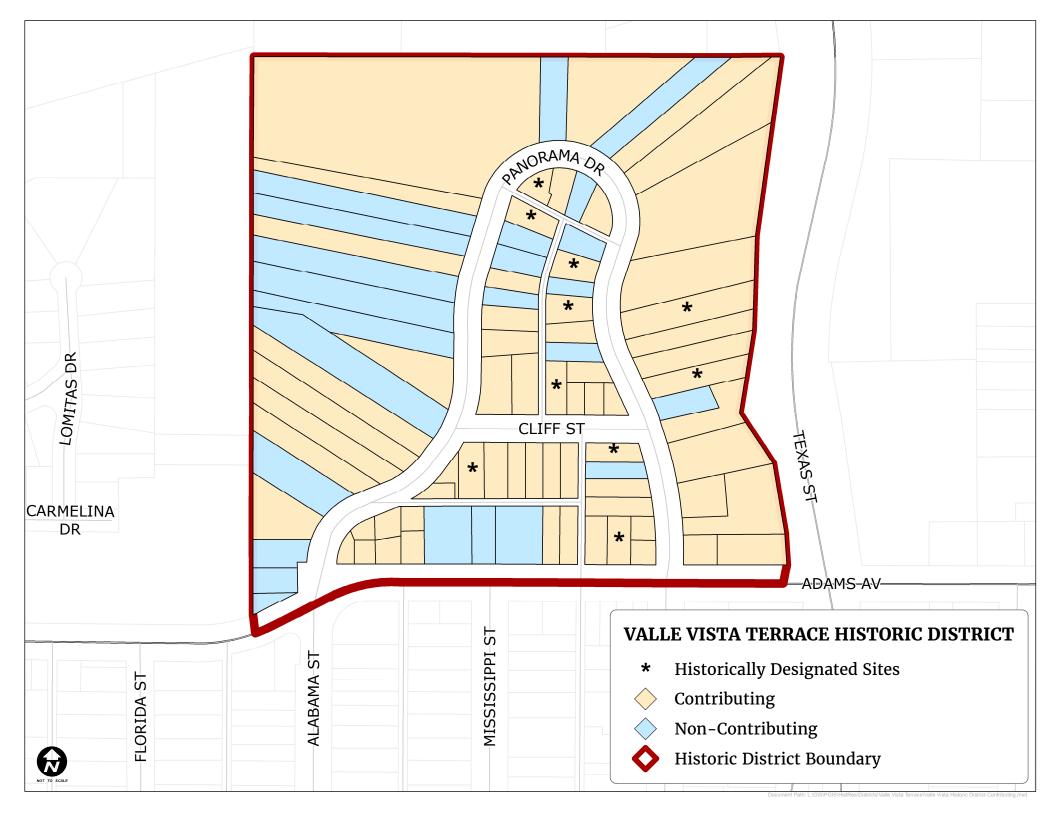

Lastly, after revising the Statement of Significance and Period of Significance for HRB Criterion C, staff re-evaluated the 5 properties constructed between 1943 and 1950 to determine whether or not they contribute to the District's significance under Criterion C. Staff has determined that three properties – 4750 Panorama Drive, 4761 Panorama Drive and 4788 Panorama Drive contribute to the District's significance under Criterion C, and 4732 Panorama Drive and 4752 Panorama Drive do not. Additionally, although not addressed in the Board's motion, staff re-evaluated the property at 2226 Adams Avenue, and have concluded that the resource does contribute to the significance of the district. Because the property shares a parcel with a non-contributing resource to the front of the lot (2224 Adams Avenue), a separate survey record was created for 2226 Adams Avenue. The survey forms for these properties have been updated accordingly, and the revised classifications are reflected in the updated Valle Vista Terrace Historic District Resource Analysis Spreadsheet provided as Attachment 5 and the updated Valle Vista Terrace Historic District Map provided as Attachment 6.

Staff is recommending that, of the 89 properties within the Valle Vista Terrace Historic District, 65 properties be classified as contributing and 25 properties as non-contributing, which results in 73% (percent) of the resources in the proposed district identified as contributing to the significance of the district (Attachments 4 and 5). Staff is requesting that the Board review all recommendations regarding classification of contributing and non-contributing resources and provide direction regarding any changes to those classifications at the first hearing. This will allow time to make changes to the document and notify property owners of the likely status of their property prior to the second hearing. The decision to designate the district and all identified contributors at the second hearing will require the vote of six Boardmembers, consistent with any designation action.