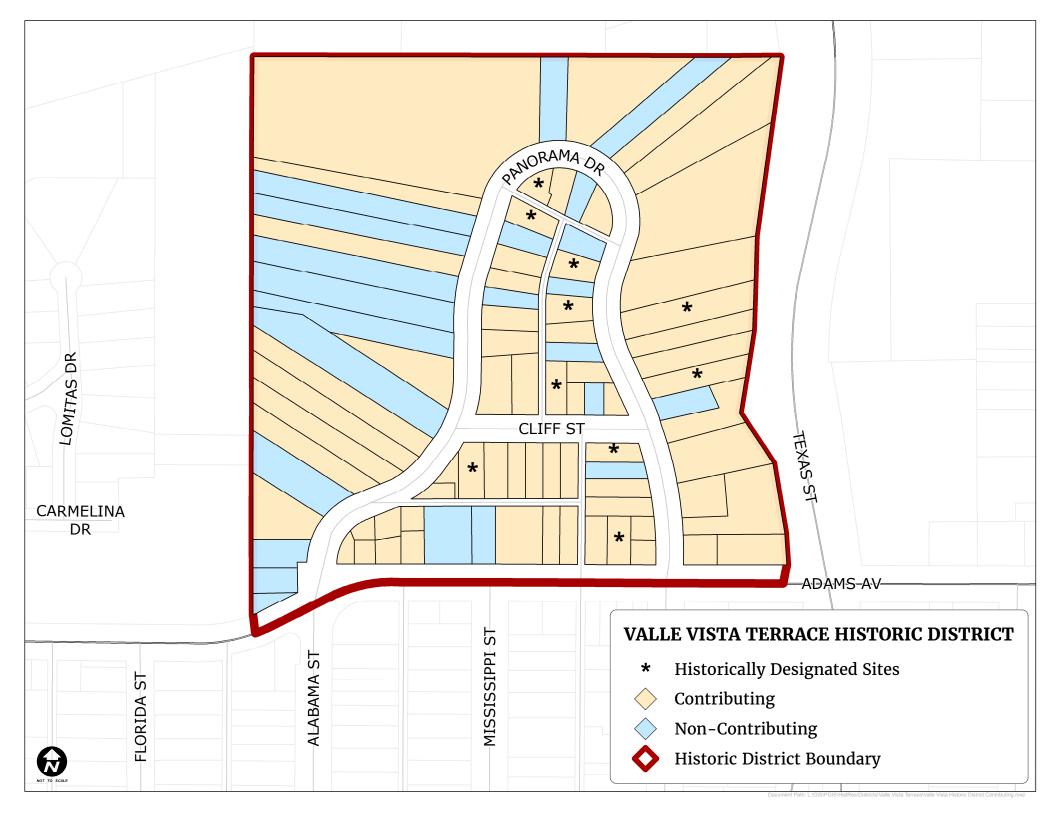

# Report to the Historical Resources Board

| DATE ISSUED:   | November 2, 2017                                                                                                                                                                                         | REPORT NO. HRB-17-073                                                   |
|----------------|----------------------------------------------------------------------------------------------------------------------------------------------------------------------------------------------------------|-------------------------------------------------------------------------|
| HEARING DATE:  | November 16, 2017                                                                                                                                                                                        |                                                                         |
| SUBJECT:       | ITEM #13 – Valle Vista Terrace Historic Dist                                                                                                                                                             | rict (2 <sup>nd</sup> Hearing)                                          |
| RESOURCE INFO: | California Historical Resources Inventory Data                                                                                                                                                           | <u>base (CHRID) link</u>                                                |
| APPLICANT:     | City of San Diego Planning Department                                                                                                                                                                    |                                                                         |
| LOCATION:      | Various addresses within the intensive survey<br>includes 89 parcels addressed on Panorama D<br>side of Adams Avenue between 2060 and 2320<br>Community, Council District 3                              | Prive, Cliff Street, and the north                                      |
| DESCRIPTION:   | Review the Valle Vista Terrace Historic District<br>of owner support for the establishment of the<br>Vista Terrace Historic District with identified c<br>resources, or do not designate the Valle Vista | e district; and designate the Valle<br>ontributing and non-contributing |

## BACKGROUND

This item to designate the Valle Vista Terrace Historic District is being brought before the Historical Resources Board by the City of San Diego Planning Department consistent with SDMC Section 123.0303 and HRB Policy 4.1 on Establishing Historical Districts, last amended on October 27, 2011 (District Policy). The Valle Vista Terrace Historic District is located in the University Heights neighborhood of North Park, and is comprised of 89 parcels, including 87 buildings and 3 vacant parcels, as well as right-of-way improvements such as historic sidewalks (including concrete color, texture, scoring, and stamps) and the Mexican Fan Palm trees. The district is located along Panorama Drive, Cliff Street, and the north side of Adams Avenue between 2060 and 2320 Adams Avenue, just northeast of the intersection of Park Boulevard and Adams Avenue. The Valle Vista Terrace Historic District was identified in the 2016 North Park Community Plan Area Historic Resources Survey, prepared in support of the comprehensive Community Plan Update (CPU) for North Park.