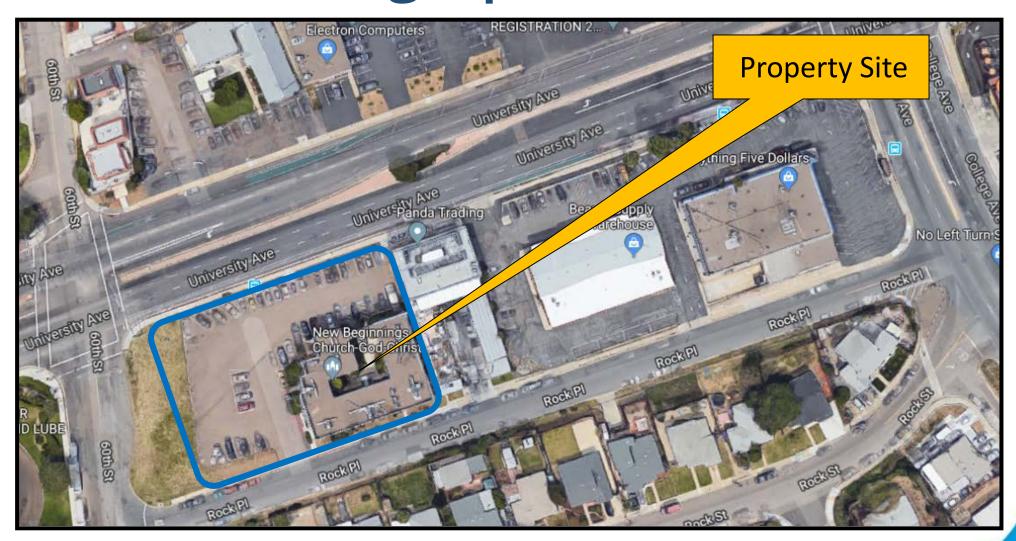

### **Aerial Photograph**

Street Façade

**Shadow Block Detail** 

Screen Detail

Street Façade

**Entrance to Courtyard** 

West Façade

South Façade

East Façade

Bridge Detail

Window Detail, West Façade