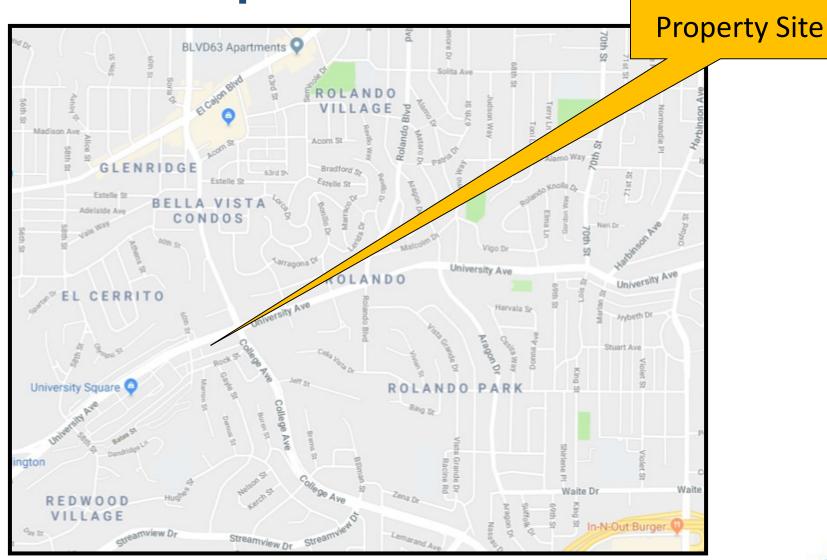

#### Development Services Department

# Historical Resources Board February 22, 2018

ITEM 5

Suzanne Segur, Associate Planner





#### 6035 University Avenue





### **Project Summary**

#### **Description:**

Consider the designation of the property located at 6035 University Avenue as a historical resource.

# Staff Recommendation:

Do not designate the property located at 6035 University Avenue under any adopted HRB Criteria.



### **Property Information**

Location: 6035 University Avenue

473-280-33-00 APN(S):

**Community:** Eastern Area

Council District: 4



### **Location Map**





### **Aerial Photograph**







Street Façade





**Shadow Block Detail** 





Screen Detail





Street Façade





**Entrance to Courtyard** 





West Façade





South Façade





East Façade





Bridge Detail





Window Detail, West Façade



#### Criterion A

Staff is not recommending designation under HRB Criterion A.



#### Criterion B

Staff is not recommending designation under HRB Criterion B.



#### Criterion C

# **Contemporary Style - Staff is NOT Recommending Designation**

- More representative of a residential complex than an office building
- Does not have the character defining features of a Contemporary commercial building as described in the San Diego Modernism Historic Context Statement



#### Criterion D

Staff is not recommending designation under HRB Cr