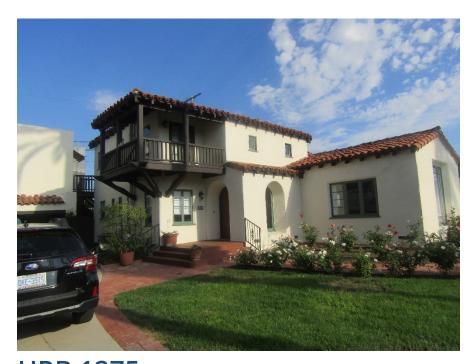

#### **Description:**

Consider the designation of the Paul and Nellie McCoy Spec House #2 located at 5182 East Bedford Drive as a historical resource.

# Monterey/Spanish Colonial Revival Style – Recommending Designation

- Asymmetrical 2-story composition
- Broad, cantilevered balcony covered by the principal roof
- Arches above principal windows and doorways
- Low-pitched, hipped and gabled roof with little or no eave overhang
- Smooth stucco wall finish and red clay tile roof