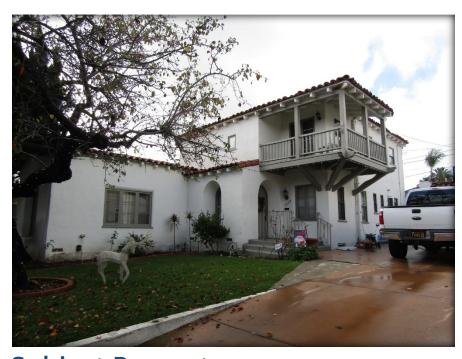

#### **Description:**

Consider the designation of the Paul and Nellie McCoy Spec House #2 located at 5182 East Bedford Drive as a historical resource.

# Monterey/Spanish Colonial Revival Style – Recommending Designation

- Asymmetrical 2-story composition
- Broad, cantilevered balcony covered by the principal roof
- Arches above principal windows and doorways
- Low-pitched, hipped and gabled roof with little or no eave overhang
- Smooth stucco wall finish and red clay tile roof