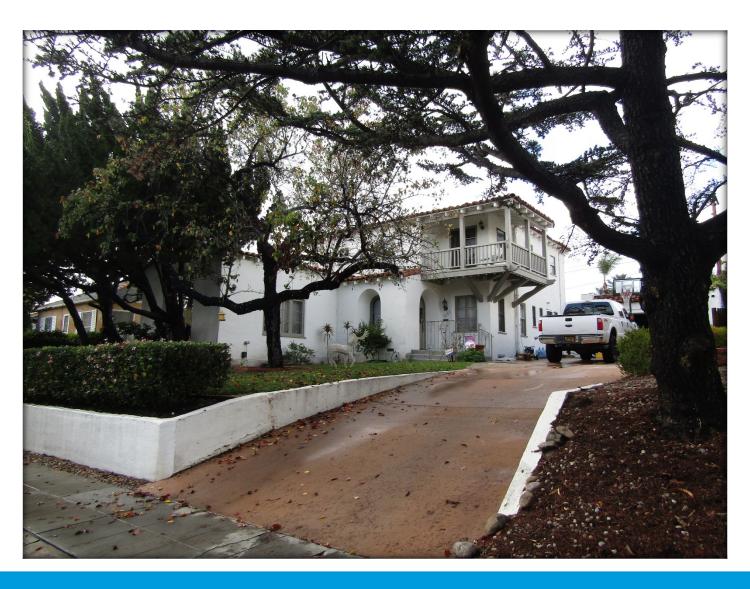

#### Paul and Nellie McCoy Spec House #2

#### **Description:**

Consider the designation of the Paul and Nellie McCoy Spec House #2 located at 5182 East Bedford Drive as a historical resource.

# Monterey/Spanish Colonial Revival Style – Recommending Designation

- Asymmetrical 2-story composition
- Broad, cantilevered balcony covered by the principal roof
- Arches above principal windows and doorways
- Low-pitched, hipped and gabled roof with little or no eave overhang
- Smooth stucco wall finish and red clay tile roof