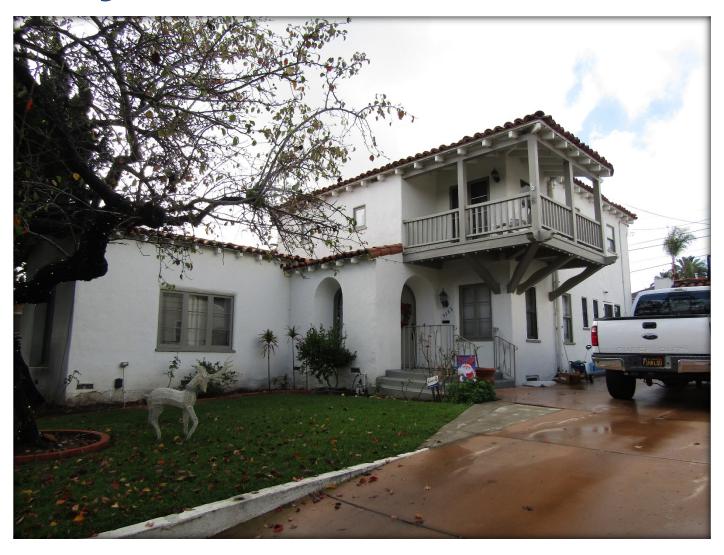

#### Paul and Nellie McCoy Spec House #2

# Monterey/Spanish Colonial Revival Style – Recommending Designation

- Asymmetrical 2-story composition
- Broad, cantilevered balcony covered by the principal roof
- Arches above principal windows and doorways
- Low-pitched, hipped and gabled roof with little or no eave overhang
- Smooth stucco wall finish and red clay tile roof