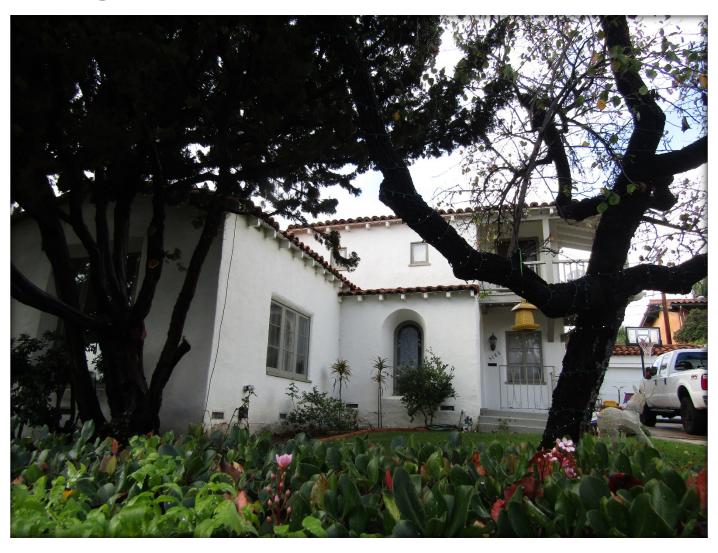

#### **Description:**

Consider the designation of the Paul and Nellie McCoy Spec House #2 located at 5182 East Bedford Drive as a historical resource.

# Monterey/Spanish Colonial Revival Style – Recommending Designation

- Asymmetrical 2-story composition
- Broad, cantilevered balcony covered by the principal roof
- Arches above principal windows and doorways
- Low-pitched, hipped and gabled roof with little or no eave overhang
- Smooth stucco wall finish and red clay tile roof