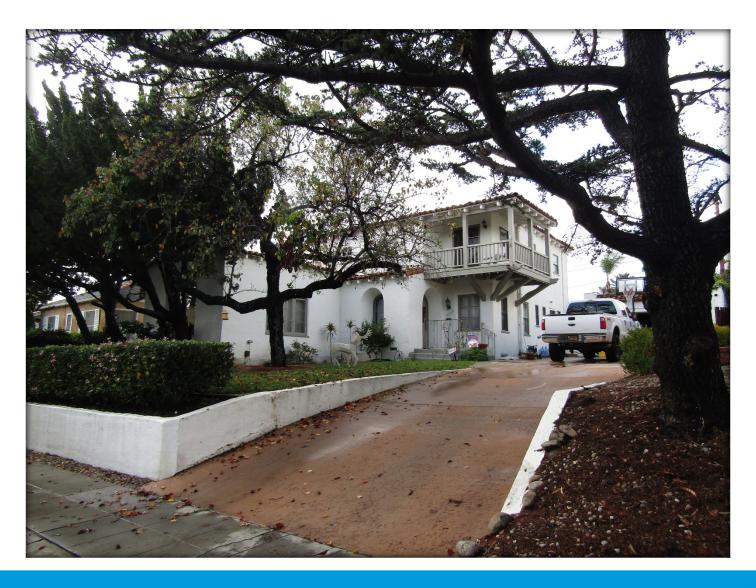

#### **Description:**

Consider the designation of the Paul and Nellie McCoy Spec House #2 located at 5182 East Bedford Drive as a historical resource.

# Monterey/Spanish Colonial Revival Style – Recommending Designation

- Asymmetrical 2-story composition
- Broad, cantilevered balcony covered by the principal roof
- Arches above principal windows and doorways
- Low-pitched, hipped and gabled roof with little or no eave overhang
- Smooth stucco wall finish and red clay tile roof