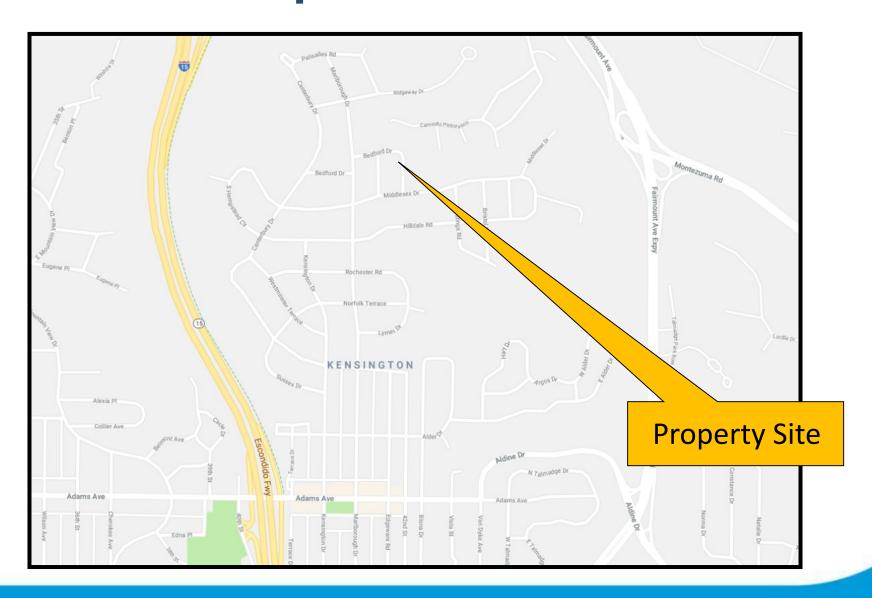

### **Property Information**

Location: 5182 East Bedford Drive

440-051-11-00 APN(S):

**Community:** Kensington-Talmadge

Council District: 9

### **Location Map**