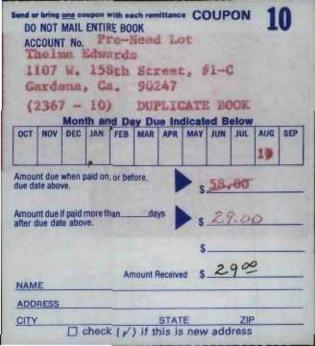

Acct. # .

| NAME CL            | layton W. Bailey<br>86 G St.<br>12 Elm Avenue, Chula Vista 91911 BATING | ACCT. NO. E-950 | 1 0 7  | 782 41153 4   |
|--------------------|-------------------------------------------------------------------------|-----------------|--------|---------------|
| DATE               | ITEMS                                                                   |                 | CREDIT | BALANCE       |
| 6 91               | Pre-Need Lot Opened                                                     |                 |        |               |
|                    | Lot 143; grave 5; sec 1; div 11                                         | 595.00          |        | 595.00        |
| 6-17-91            | Receipt #40845                                                          |                 | 150.00 | 445. 00       |
| 7-31-91<br>8-28-91 | REEESPT#41046CONPON#1<br>REEESPT#41152 DOUPON#2                         |                 | 1800   | 427 00        |
| 9-30-91            | Receipt # 41297                                                         |                 | 2000   | 38900         |
| 1-24-92            | Cempora 3, 4, 5, receipt 41517<br>Receipt # 41791                       |                 | 30.00  | 3/500         |
| 2:26-97<br>8-5-92  | receipt # 41935 Caupons 6,7, 9, 10<br>receipt # 42591 com.              | 2               | 100.00 | 161.00        |
| 11 4502            |                                                                         |                 | 20-    | 141.00        |
| 20052              | heet 43030 Cuportelly                                                   |                 | 20.00  | 610           |
| 4. 95              | R-46086 CR#1775 \$60 Cash \$1                                           |                 | 61 00  | 0             |
|                    |                                                                         |                 |        |               |
| AVERY FORM NO :    | BAILEY, Clayton W. & Clay, Marry PRE-N                                  | EED LOT         | Pf     | RINTED IN USA |