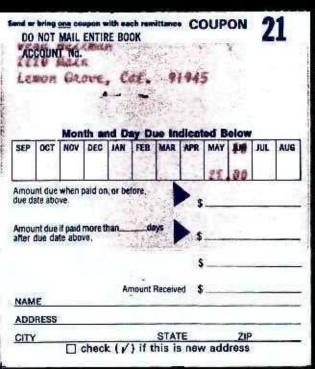

Acct. # .

| NAME CL            | layton W. Bailey<br>86 G St.<br>12 Elm Avenue, Chula Vista 91911 BATING | ACCT. NO. E-950 | 1 0 7  | 782 41153 4   |
|--------------------|-------------------------------------------------------------------------|-----------------|--------|---------------|
| DATE               | ITEMS                                                                   |                 | CREDIT | BALANCE       |
| 6 91               | Pre-Need Lot Opened                                                     |                 |        |               |
|                    | Lot 143; grave 5; sec 1; div 11                                         | 595.00          |        | 595.00        |
| 6-17-91            | Receipt #40845                                                          |                 | 150.00 | 445. 00       |
| 7-31-91<br>8-28-91 | REEESPT#41046CONPON#1<br>REEESPT#41152 DOUPON#2                         |                 | 1800   | 427 00        |
| 9-30-91            | Receipt # 41297                                                         |                 | 2000   | 38900         |
| 1-24-92            | Cempora 3, 4, 5, receipt 41517<br>Receipt # 41791                       |                 | 30.00  | 3/500         |
| 2:26-97<br>8-5-92  | receipt # 41935 Caupons 6,7, 9, 10<br>receipt # 42591 com.              | 2               | 100.00 | 161.00        |
| 11 4502            |                                                                         |                 | 20-    | 141.00        |
| 20052              | heet 43030 Cuportelly                                                   |                 | 20.00  | 610           |
| 4. 95              | R-46086 CR#1775 \$60 Cash \$1                                           |                 | 61 00  | 0             |
|                    |                                                                         |                 |        |               |
| AVERY FORM NO :    | BAILEY, Clayton W. & Clay, Marry PRE-N                                  | EED LOT         | Pf     | RINTED IN USA |