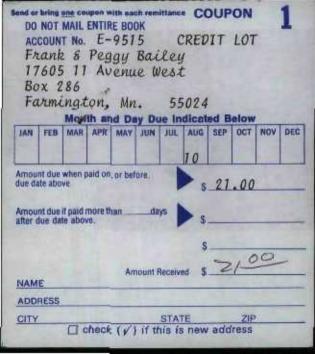

Acct. # .

| NAME CL            | layton W. Bailey<br>86 G St.<br>12 Elm Avenue, Chula Vista 91911 BATING | ACCT. NO. E-950 | 1 0 7  | 782 41153 4   |
|--------------------|-------------------------------------------------------------------------|-----------------|--------|---------------|
| DATE               | ITEMS                                                                   |                 | CREDIT | BALANCE       |
| 6 91               | Pre-Need Lot Opened                                                     |                 |        |               |
|                    | Lot 143; grave 5; sec 1; div 11                                         | 595.00          |        | 595.00        |
| 6-17-91            | Receipt #40845                                                          |                 | 150.00 | 445. 00       |
| 7-31-91<br>8-28-91 | REEESPT#41046CONPON#1<br>REEESPT#41152 DOUPON#2                         |                 | 1800   | 427 00        |
| 9-30-91            | Receipt # 41297                                                         |                 | 2000   | 38900         |
| 1-24-92            | Cempora 3, 4, 5, receipt 41517<br>Receipt # 41791                       |                 | 30.00  | 3/500         |
| 2:26-97<br>8-5-92  | receipt # 41935 Caupons 6,7, 9, 10<br>receipt # 42591 com.              | 2               | 100.00 | 161.00        |
| 11 4502            |                                                                         |                 | 20-    | 141.00        |
| 20052              | heet 43030 Cuportelly                                                   |                 | 20.00  | 610           |
| 4. 95              | R-46086 CR#1775 \$60 Cash \$1                                           |                 | 61 00  | 0             |
|                    |                                                                         |                 |        |               |
| AVERY FORM NO :    | BAILEY, Clayton W. & Clay, Marry PRE-N                                  | EED LOT         | Pf     | RINTED IN USA |