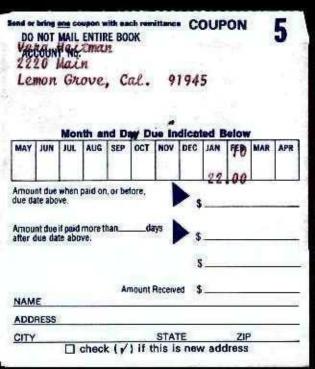

Acct. # .

| NAME CL            | layton W. Bailey<br>86 G St.<br>12 Elm Avenue, Chula Vista 91911 BATING | ACCT. NO. E-950 | 1 0 7  | 782 41153 4   |
|--------------------|-------------------------------------------------------------------------|-----------------|--------|---------------|
| DATE               | ITEMS                                                                   |                 | CREDIT | BALANCE       |
| 6 91               | Pre-Need Lot Opened                                                     |                 |        |               |
|                    | Lot 143; grave 5; sec 1; div 11                                         | 595.00          |        | 595.00        |
| 6-17-91            | Receipt #40845                                                          |                 | 150.00 | 445. 00       |
| 7-31-91<br>8-28-91 | REEESPT#41046CONPON#1<br>REEESPT#41152 DOUPON#2                         |                 | 1800   | 427 00        |
| 9-30-91            | Receipt # 41297                                                         |                 | 2000   | 38900         |
| 1-24-92            | Cempora 3, 4, 5, receipt 41517<br>Receipt # 41791                       |                 | 30.00  | 3/500         |
| 2:26-97<br>8-5-92  | receipt # 41935 Caupons 6,7, 9, 10<br>receipt # 42591 com.              | 2               | 100.00 | 161.00        |
| 11 4502            |                                                                         |                 | 20-    | 141.00        |
| 20052              | heet 43030 Cuportelly                                                   |                 | 20.00  | 610           |
| 4. 95              | R-46086 CR#1775 \$60 Cash \$1                                           |                 | 61 00  | 0             |
|                    |                                                                         |                 |        |               |
| AVERY FORM NO :    | BAILEY, Clayton W. & Clay, Marry PRE-N                                  | EED LOT         | Pf     | RINTED IN USA |