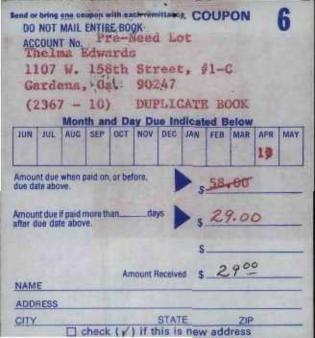

Acct. # .

| NAME CL            | layton W. Bailey<br>86 G St.<br>12 Elm Avenue, Chula Vista 91911 BATING | ACCT. NO. E-950 | 1 0 7  | 782 41153 4   |
|--------------------|-------------------------------------------------------------------------|-----------------|--------|---------------|
| DATE               | ITEMS                                                                   |                 | CREDIT | BALANCE       |
| 6 91               | Pre-Need Lot Opened                                                     |                 |        |               |
|                    | Lot 143; grave 5; sec 1; div 11                                         | 595.00          |        | 595.00        |
| 6-17-91            | Receipt #40845                                                          |                 | 150.00 | 445. 00       |
| 7-31-91<br>8-28-91 | REEESPT#41046CONPON#1<br>REEESPT#41152 DOUPON#2                         |                 | 1800   | 427 00        |
| 9-30-91            | Receipt # 41297                                                         |                 | 2000   | 38900         |
| 1-24-92            | Cempora 3, 4, 5, receipt 41517<br>Receipt # 41791                       |                 | 30.00  | 3/500         |
| 2:26-97<br>8-5-92  | receipt # 41935 Caupons 6,7, 9, 10<br>receipt # 42591 com.              | 2               | 100.00 | 161.00        |
| 11 4502            |                                                                         |                 | 20-    | 141.00        |
| 20052              | heet 43030 Cuportelly                                                   |                 | 20.00  | 610           |
| 4. 95              | R-46086 CR#1775 \$60 Cash \$1                                           |                 | 61 00  | 0             |
|                    |                                                                         |                 |        |               |
| AVERY FORM NO :    | BAILEY, Clayton W. & Clay, Marry PRE-N                                  | EED LOT         | Pf     | RINTED IN USA |