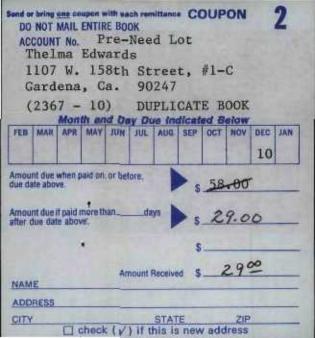

Acct. # .

| NAME CL            | layton W. Bailey<br>86 G St.<br>12 Elm Avenue, Chula Vista 91911 BATING | ACCT. NO. E-950 | 1 0 7  | 782 41153 4   |
|--------------------|-------------------------------------------------------------------------|-----------------|--------|---------------|
| DATE               | ITEMS                                                                   |                 | CREDIT | BALANCE       |
| 6 91               | Pre-Need Lot Opened                                                     |                 |        |               |
|                    | Lot 143; grave 5; sec 1; div 11                                         | 595.00          |        | 595.00        |
| 6-17-91            | Receipt #40845                                                          |                 | 150.00 | 445. 00       |
| 7-31-91<br>8-28-91 | REEESPT#41046CONPON#1<br>REEESPT#41152 DOUPON#2                         |                 | 1800   | 427 00        |
| 9-30-91            | Receipt # 41297                                                         |                 | 2000   | 38900         |
| 1-24-92            | Cempora 3, 4, 5, receipt 41517<br>Receipt # 41791                       |                 | 30.00  | 3/500         |
| 2:26-97<br>8-5-92  | receipt # 41935 Caupons 6,7, 9, 10<br>receipt # 42591 com.              | 2               | 100.00 | 161.00        |
| 11 4502            |                                                                         |                 | 20-    | 141.00        |
| 20052              | heet 43030 Cuportelly                                                   |                 | 20.00  | 610           |
| 4. 95              | R-46086 CR#1775 \$60 Cash \$1                                           |                 | 61 00  | 0             |
|                    |                                                                         |                 |        |               |
| AVERY FORM NO :    | BAILEY, Clayton W. & Clay, Marry PRE-N                                  | EED LOT         | Pf     | RINTED IN USA |