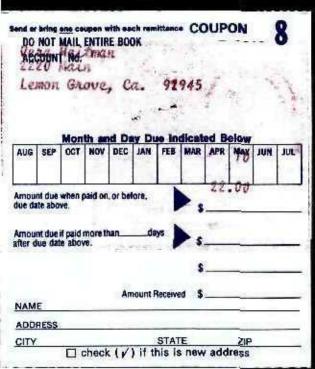

Acct. # .

| NAME CL            | layton W. Bailey<br>86 G St.<br>12 Elm Avenue, Chula Vista 91911 BATING | ACCT. NO. E-950 | 1 0 7  | 782 41153 4   |
|--------------------|-------------------------------------------------------------------------|-----------------|--------|---------------|
| DATE               | ITEMS                                                                   |                 | CREDIT | BALANCE       |
| 6 91               | Pre-Need Lot Opened                                                     |                 |        |               |
|                    | Lot 143; grave 5; sec 1; div 11                                         | 595.00          |        | 595.00        |
| 6-17-91            | Receipt #40845                                                          |                 | 150.00 | 445. 00       |
| 7-31-91<br>8-28-91 | REEESPT#41046CONPON#1<br>REEESPT#41152 DOUPON#2                         |                 | 1800   | 427 00        |
| 9-30-91            | Receipt # 41297                                                         |                 | 2000   | 38900         |
| 1-24-92            | Cempora 3, 4, 5, receipt 41517<br>Receipt # 41791                       |                 | 30.00  | 3/500         |
| 2:26-97<br>8-5-92  | receipt # 41935 Caupons 6,7, 9, 10<br>receipt # 42591 com.              | 2               | 100.00 | 161.00        |
| 11 4502            |                                                                         |                 | 20-    | 141.00        |
| 20052              | heet 43030 Cuportelly                                                   |                 | 20.00  | 610           |
| 4. 95              | R-46086 CR#1775 \$60 Cash \$1                                           |                 | 61 00  | 0             |
|                    |                                                                         |                 |        |               |
| AVERY FORM NO :    | BAILEY, Clayton W. & Clay, Marry PRE-N                                  | EED LOT         | Pf     | RINTED IN USA |