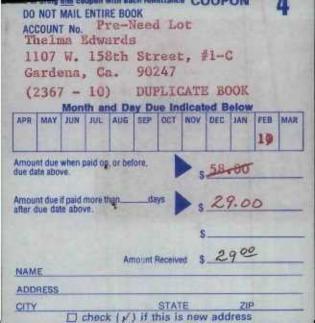

Acct. # .

| NAME CL            | layton W. Bailey<br>86 G St.<br>12 Elm Avenue, Chula Vista 91911 BATING | ACCT. NO. E-950 | 1 0 7  | 782 41153 4   |
|--------------------|-------------------------------------------------------------------------|-----------------|--------|---------------|
| DATE               | ITEMS                                                                   |                 | CREDIT | BALANCE       |
| 6 91               | Pre-Need Lot Opened                                                     |                 |        |               |
|                    | Lot 143; grave 5; sec 1; div 11                                         | 595.00          |        | 595.00        |
| 6-17-91            | Receipt #40845                                                          |                 | 150.00 | 445. 00       |
| 7-31-91<br>8-28-91 | REEESPT#41046CONPON#1<br>REEESPT#41152 DOUPON#2                         |                 | 1800   | 427 00        |
| 9-30-91            | Receipt # 41297                                                         |                 | 2000   | 38900         |
| 1-24-92            | Cempora 3, 4, 5, receipt 41517<br>Receipt # 41791                       |                 | 30.00  | 3/500         |
| 2:26-97<br>8-5-92  | receipt # 41935 Caupons 6,7, 9, 10<br>receipt # 42591 com.              | 2               | 100.00 | 161.00        |
| 11 4502            |                                                                         |                 | 20-    | 141.00        |
| 20052              | heet 43030 Cuportelly                                                   |                 | 20.00  | 610           |
| 4. 95              | R-46086 CR#1775 \$60 Cash \$1                                           |                 | 61 00  | 0             |
|                    |                                                                         |                 |        |               |
| AVERY FORM NO :    | BAILEY, Clayton W. & Clay, Marry PRE-N                                  | EED LOT         | Pf     | RINTED IN USA |