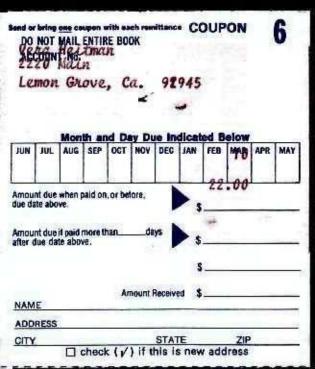

Acct. # .

| NAME CL            | layton W. Bailey<br>86 G St.<br>12 Elm Avenue, Chula Vista 91911 BATING | ACCT. NO. E-950 | 1 0 7  | 782 41153 4   |
|--------------------|-------------------------------------------------------------------------|-----------------|--------|---------------|
| DATE               | ITEMS                                                                   |                 | CREDIT | BALANCE       |
| 6 91               | Pre-Need Lot Opened                                                     |                 |        |               |
|                    | Lot 143; grave 5; sec 1; div 11                                         | 595.00          |        | 595.00        |
| 6-17-91            | Receipt #40845                                                          |                 | 150.00 | 445. 00       |
| 7-31-91<br>8-28-91 | REEESPT#41046CONPON#1<br>REEESPT#41152 DOUPON#2                         |                 | 1800   | 427 00        |
| 9-30-91            | Receipt # 41297                                                         |                 | 2000   | 38900         |
| 1-24-92            | Cempora 3, 4, 5, receipt 41517<br>Receipt # 41791                       |                 | 30.00  | 3/500         |
| 2:26-97<br>8-5-92  | receipt # 41935 Caupons 6,7, 9, 10<br>receipt # 42591 com.              | 2               | 100.00 | 161.00        |
| 11 4502            |                                                                         |                 | 20-    | 141.00        |
| 20052              | heet 43030 Cuportelly                                                   |                 | 20.00  | 610           |
| 4. 95              | R-46086 CR#1775 \$60 Cash \$1                                           |                 | 61 00  | 0             |
|                    |                                                                         |                 |        |               |
| AVERY FORM NO :    | BAILEY, Clayton W. & Clay, Marry PRE-N                                  | EED LOT         | Pf     | RINTED IN USA |