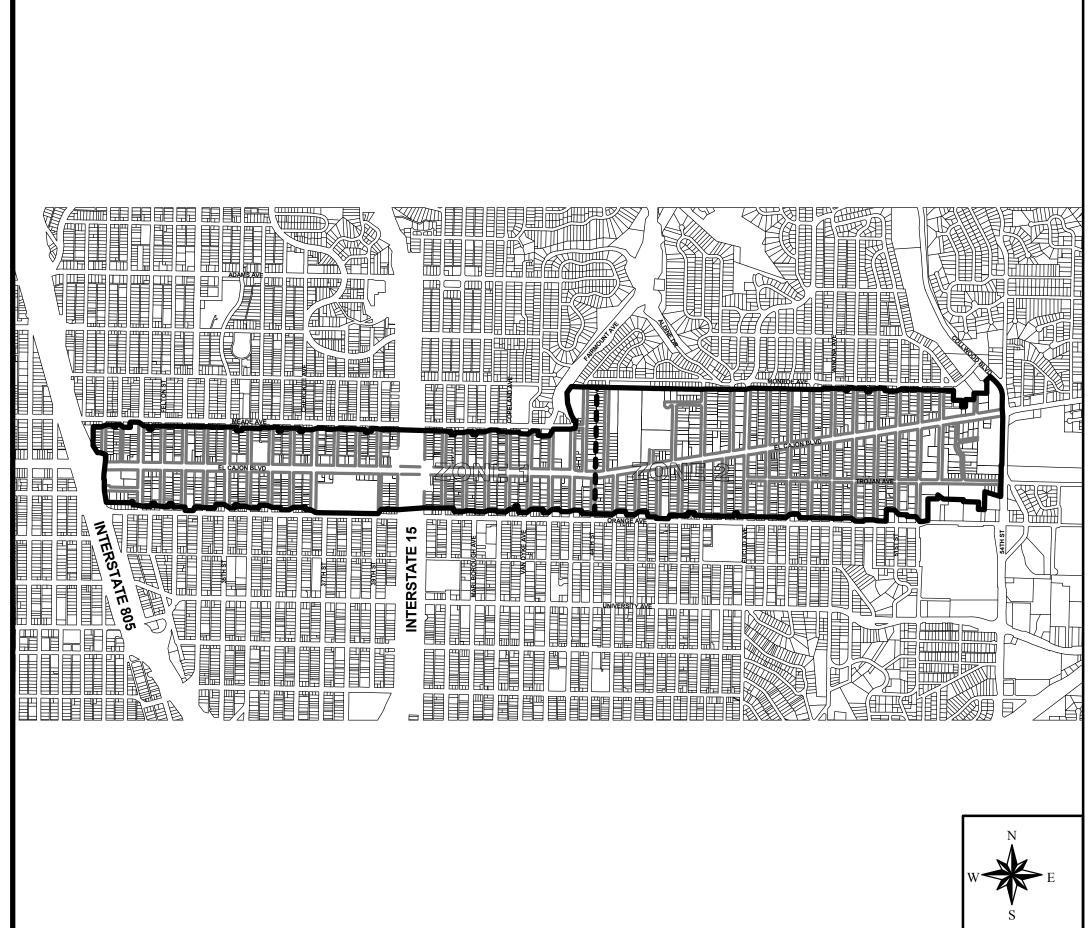

### **District Boundary**

The District boundary is generally depicted in **Exhibit A**. The District Boundary Map and Assessment Diagram are on file in the Maintenance Assessment Districts section of the Parks and Recreation Department of the City, and, by reference, are made a part of this annual report.

### **Project Description**

The authorized assessments will be used to fund specifically identified improvements and activities within the District. The District improvements and activities generally consist of maintenance and servicing of lighting, landscaping, hardscaped features (sidewalks, curbs, gutters, etc.), trees, litter and weed abatement, neighborhood gateway elements, a regional transit station, and other similar improvements in the District. The approximate location of the improvements is generally shown on **Exhibit A**.

# **EXHIBIT A**

**District Boundary** 

# **BOUNDARY MAP**

FILED IN THE OFFICE OF THE CITY CLERK OF THE CITY OF SAN DIEGO, STATE OF CALIFORNIA, THIS \_\_\_\_\_ DAY OF \_\_\_\_, 2000.

CHARLES G. ABDELNOUR, CITY CLERK CITY OF SAN DIEGO STATE OF CALIFORNIA

LEGEND:

Sub-District Boundary
Zone Boundary
Improvement Areas \*
Parcel Lines

REFER TO T FOR EXACT

BLVD)

CAJON

(EL

**SUB-DISTRICT #13** 

ASSESSMENT DISTRICT MID-CITY MAINTENANCE