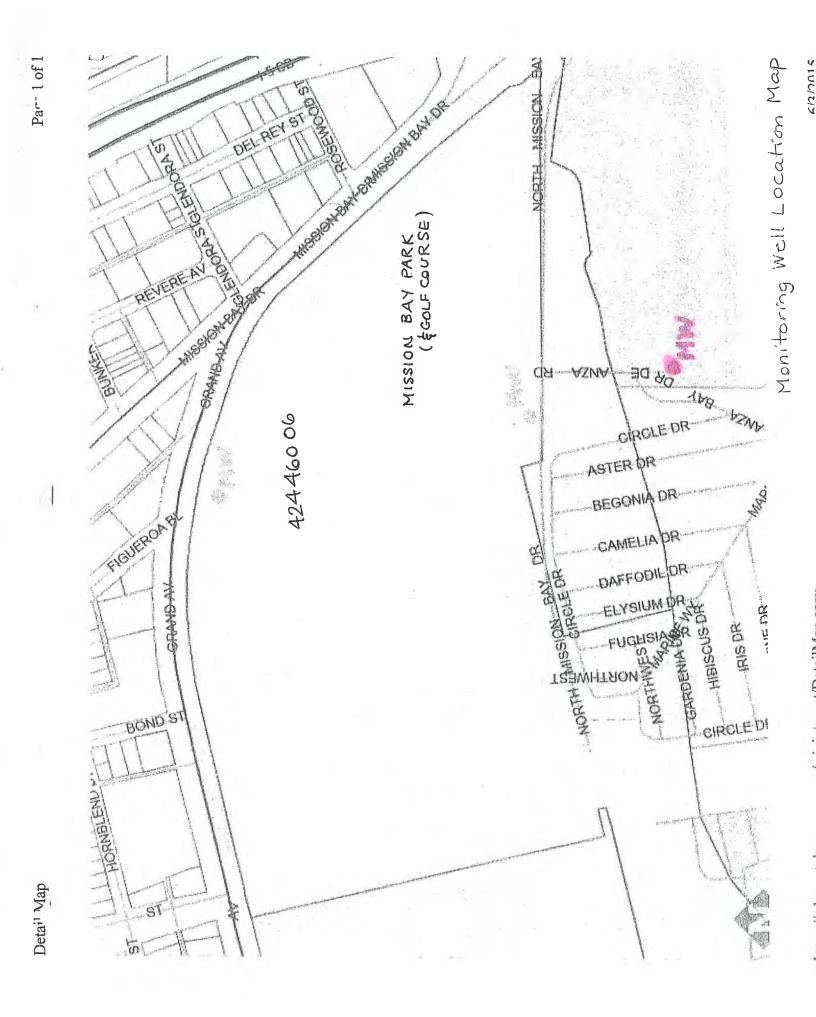

Subject: Groundwater Observation Well (One) Construction Report Mission Bay Golf Course San Diego, California 92109 APN 424-460-06 County of San Diego DEH Well Permit #LMWP-001862

Southland Geotechnical Consultants has performed a geotechnical investigation for the City of San Diego Sewer Group 827 project in the north Mission Bay area of the City of San Diego. As part of our geotechnical studies, one groundwater observation well was constructed (under this permit). Our groundwater observation well was constructed in general accordance with the conditions of the County of San Diego DEH Well Permit issued for this groundwater observation well. Attached are a site location map, a map with the location of the groundwater observation well (associated with this permit), the geotechnical boring log, and a well completion diagram. The geotechnical laboratory test results (in situ moisture) are shown on the boring log.