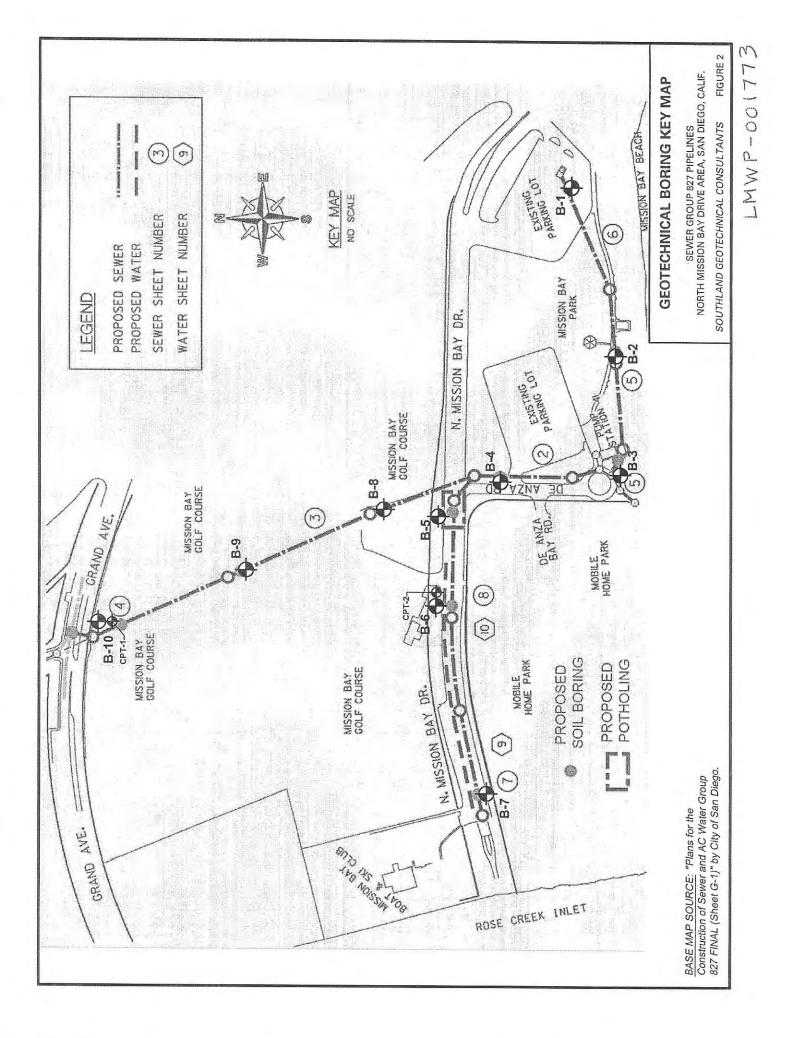

Subject: Application for Additional Groundwater Observation Well South End of De Anza Road San Diego, California 92109 APN 424-460-06

Dear Veronica,

Southland Geotechnical Consultants has performed subsurface investigation services at Mission Bay for the City of San Diego. As stated in my email query dated August 3, 2015, during our field activities, the hydrogeologist requested an additional groundwater observation well be installed adjacent to one of our three permitted observation wells (under existing County of San Diego DEH Well Permit #LMWP-001773). Attached are this email correspondence, the requested application for a new groundwater observation well and a check for the additional fee.

Subject: Groundwater Observation Well (One) Construction Report Mission Bay Golf Course San Diego, California 92109 APN 424-460-06 County of San Diego DEH Well Permit #LMWP-001862

Southland Geotechnical Consultants has performed a geotechnical investigation for the City of San Diego Sewer Group 827 project in the north Mission Bay area of the City of San Diego. As part of our geotechnical studies, one groundwater observation well was constructed (under this permit). Our groundwater observation well was constructed in general accordance with the conditions of the County of San Diego DEH Well Permit issued for this groundwater observation well. Attached are a site location map, a map with the location of the groundwater observation well (associated with this permit), the geotechnical boring log, and a well completion diagram. The geotechnical laboratory test results (in situ moisture) are shown on the boring log.