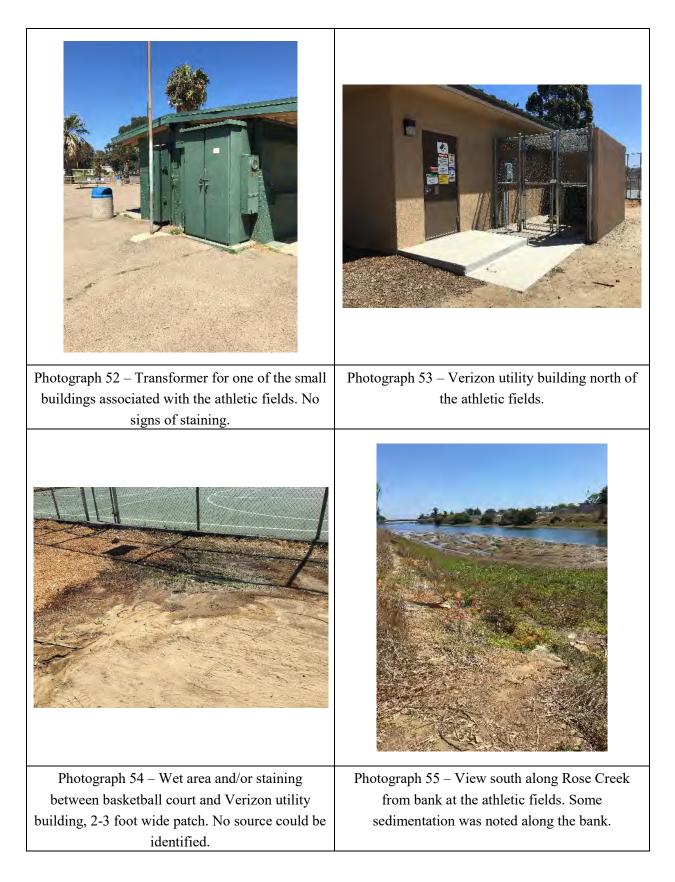

#### **Documentation**

- 1. Enclosed are the original 60 day reports and a well construction table for Monitoring Wells B-3S, B-3D, B-6, and B-10 that were completed under the original well construction permit cite above.
- 2. The two inch PVC casing was completely removed from all four wells. Well B-3S was drilled out to total depth of 20 feet using a 6-inch nominal diameter auger, the same as that used for well construction. Well B-3D was drilled out to total depth of 36 feet using an 8-inch nominal diameter auger, the same as that used for well construction. Well B-6 was drilled out to total depth of 45 feet using an 8-inch nominal diameter auger, the same as that used for well construction. Well B-10 was drilled out to total depth of 50 feet using 6-inch nominal diameter augers with an 8-inch diameter bit. The hole was reamed a second time to 40 feet with a nominal 8-inch diameter auger set.
- 3. At each wellbore, while the augers were still at total depth, bentonite grout was placed in the well via a 1-1/2 inch diameter tremie pipe that was placed inside the hollow stem augers within two feet of the bottom of the boring. Grout was pumped under pressure through the tremie pipe to the bottom of the boring until the grout reached ground surface within the hollow stem augers. As augers were removed from each boring, bentonite grout was added through the top of the auger. Bentonite grout was approximately 6 to 7 feet below ground surface at each well after the augers were removed. Approximately two feet of bentonite chips were placed on top of the grout and redi-mix concrete was placed on top of the chips to within 6 to 8-inches of ground surface. Because the wells were completed in grassy areas, top soil was placed in the upper 6 to 8 inches to ground surface.

4. Wells were sealed in general accordance with the California Bulletins 74-81, 74-90 and the County Department of Environmental Health's standards stated in the Site Assessment and Mitigation Manual.

Work began on March 24, 2016 and was completed on March 25, 2016.

. Obsid. 9 milled

Matthew P. Wiedlin California Certified Hydrogeologist, No. 97

enclosures: 60 day reports and well construction summary table

# Southland Geotechnical Consultants

October 9, 2015

County of San Diego Department of Environmental Health Land and Water Quality Division Monitoring Well Program PO Box 129261 San Diego, California 92112-9261