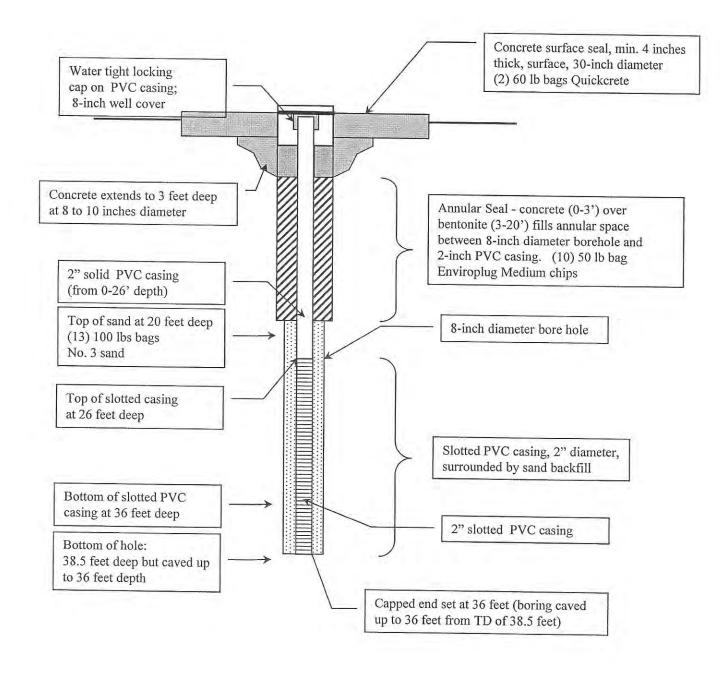

#### OBSERVATION WELL DESIGN, WELL B-3S SCHEMATIC DRAWING

Boring 3 Sheet 2 of 2 Logged by ST/JGF Sampled by ST

| Depth<br>in<br>Feet | Sample<br>No.        | Blows<br>Per Foot | Dry<br>Density<br>(pcf) | Water<br>Content<br>(%) | USCS<br>Soil<br>Type | Geotechnical Description                                                                                                                                                                                                                 |
|---------------------|----------------------|-------------------|-------------------------|-------------------------|----------------------|------------------------------------------------------------------------------------------------------------------------------------------------------------------------------------------------------------------------------------------|
| 30-                 | CAL2<br>TUBE         | 39/6"<br>50/4"    |                         |                         | ML                   | TERRACE DEPOSITS (continued)<br>Gray-brown with orange-brown, moist to wet, stiff,<br>fine to medium sandy silt                                                                                                                          |
| 35                  | SPT4<br>CAL3<br>TUBE | 17                | -                       | 22.0                    |                      | @36' - Gray-brown with iron oxide staining, wet,<br>very stiff, fine sandy silt                                                                                                                                                          |
|                     |                      |                   |                         |                         |                      | Total Depth = 38.5 feet<br>Groundwater encountered at 8' depth at time of drilling<br>Groundwater observation well, MW-3D, installed<br>in this boring<br>Adjacent groundwater observation well, MW-3S,<br>installed next to this boring |

#### Groundwater Observation Well Completion MW-3S (adjacent to B-3/MW-3D)

Project: Sewer Group 827 Project No. 248C52 Well constructed 24Jul2015 Observed by ST

PERMIT #: LMWP-001902 A.P.N.: 760-035-02, -13 EST #: None