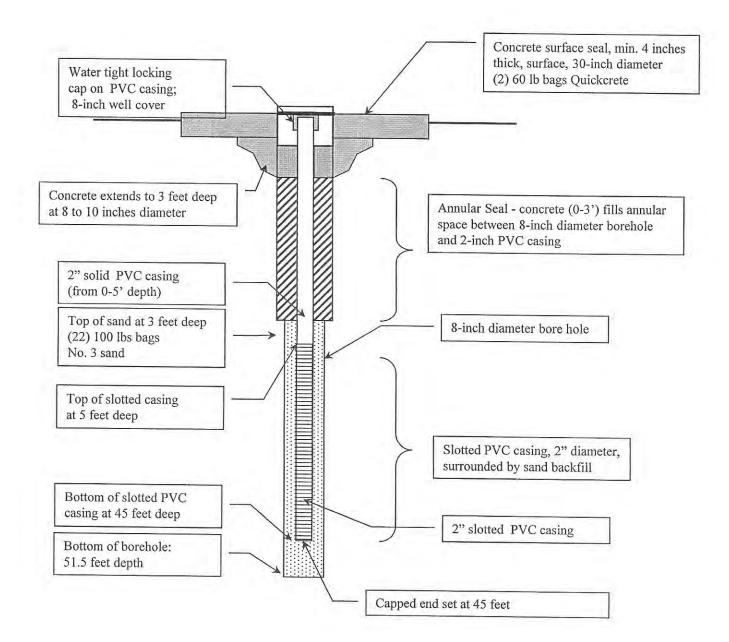

#### OBSERVATION WELL DESIGN, WELL B-3S SCHEMATIC DRAWING

#### Groundwater Observation Well Completion MW-3S (adjacent to B-3/MW-3D)

Project: Sewer Group 827 Project No. 248C52 Well constructed 24Jul2015 Observed by ST

PERMIT #: LMWP-001902 A.P.N.: 760-035-02, -13 EST #: None