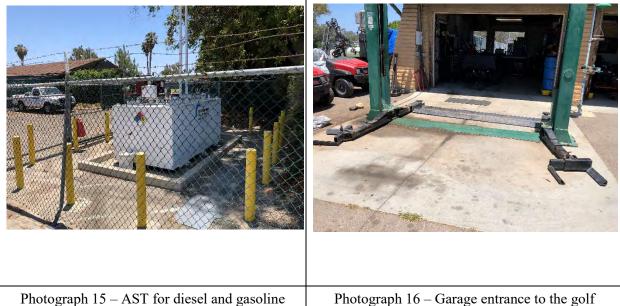

#### **GEOTECHNICAL BORING CONSTRUCTION PERMIT**

SITE NAME: MISSION BAY GOLF COURSE SITE ADDRESS: 2702 NORTH MISSION BAY DRIVE, SAN DIEGO 92109 PERMIT FOR: GEOTECHNICAL BORINGS (8) PERMIT APPROVAL DATE: 9/16/2015 PERMIT EXPIRES ON: 1/13/2016 RESPONSIBLE PARTY: ESTRADA LAND PLANNING (David Preciado)