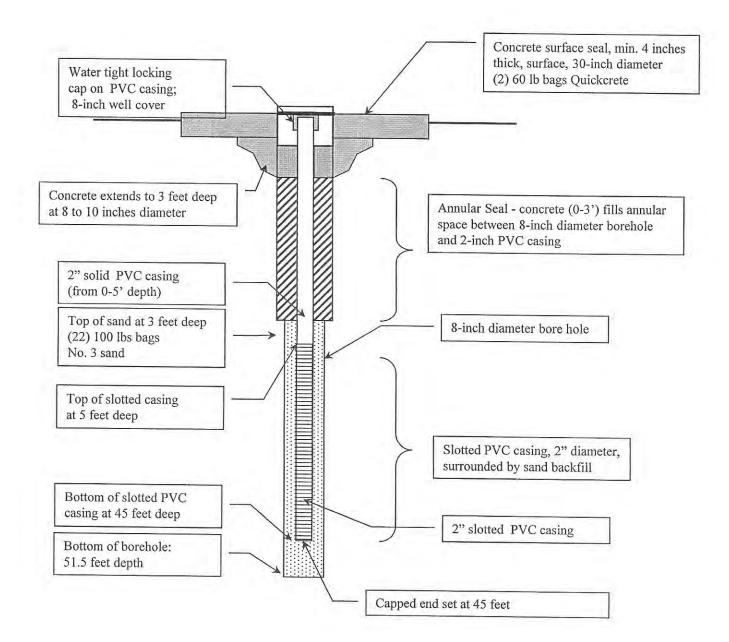

Boring 3 Sheet 2 of 2 Logged by ST/JGF Sampled by ST

| Depth<br>in<br>Feet | Sample<br>No.        | Blows<br>Per Foot | Dry<br>Density<br>(pcf) | Water<br>Content<br>(%) | USCS<br>Soil<br>Type | Geotechnical Description                                                                                                                                                                                                                 |
|---------------------|----------------------|-------------------|-------------------------|-------------------------|----------------------|------------------------------------------------------------------------------------------------------------------------------------------------------------------------------------------------------------------------------------------|
| 30-                 | CAL2<br>TUBE         | 39/6"<br>50/4"    |                         |                         | ML                   | TERRACE DEPOSITS (continued)<br>Gray-brown with orange-brown, moist to wet, stiff,<br>fine to medium sandy silt                                                                                                                          |
| 35                  | SPT4<br>CAL3<br>TUBE | 17                | -                       | 22.0                    |                      | @36' - Gray-brown with iron oxide staining, wet,<br>very stiff, fine sandy silt                                                                                                                                                          |
|                     |                      |                   |                         |                         |                      | Total Depth = 38.5 feet<br>Groundwater encountered at 8' depth at time of drilling<br>Groundwater observation well, MW-3D, installed<br>in this boring<br>Adjacent groundwater observation well, MW-3S,<br>installed next to this boring |

#### Groundwater Observation Well Completion MW-3S (adjacent to B-3/MW-3D)

Project: Sewer Group 827 Project No. 248C52 Well constructed 24Jul2015 Observed by ST

PERMIT #: LMWP-001902 A.P.N.: 760-035-02, -13 EST #: None