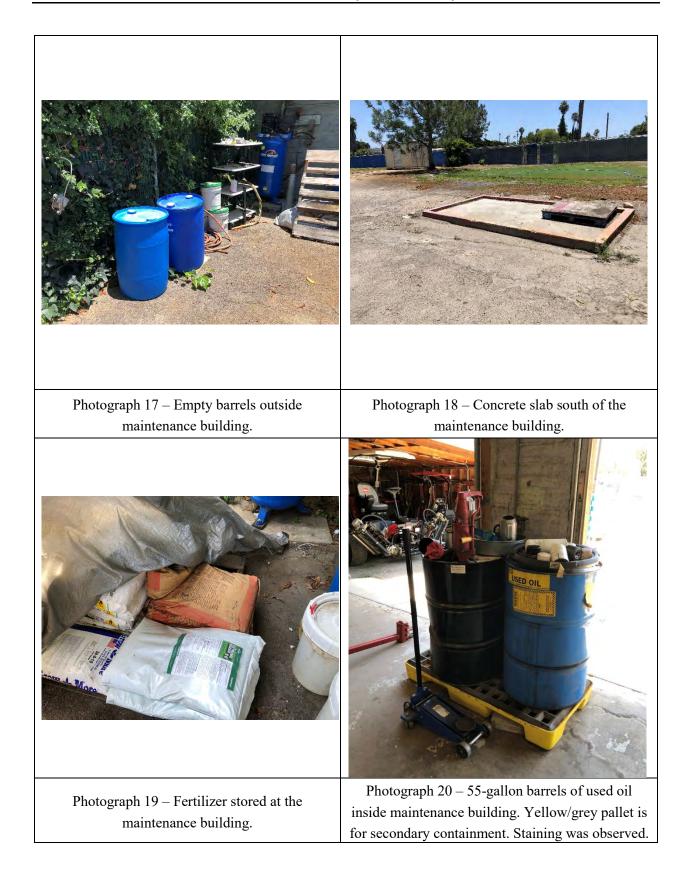

#### **GEOTECHNICAL BORING CONSTRUCTION PERMIT**

SITE NAME: MISSION BAY GOLF COURSE SITE ADDRESS: 2702 NORTH MISSION BAY DRIVE, SAN DIEGO 92109 PERMIT FOR: GEOTECHNICAL BORINGS (8) PERMIT APPROVAL DATE: 9/16/2015 PERMIT EXPIRES ON: 1/13/2016 RESPONSIBLE PARTY: ESTRADA LAND PLANNING (David Preciado)