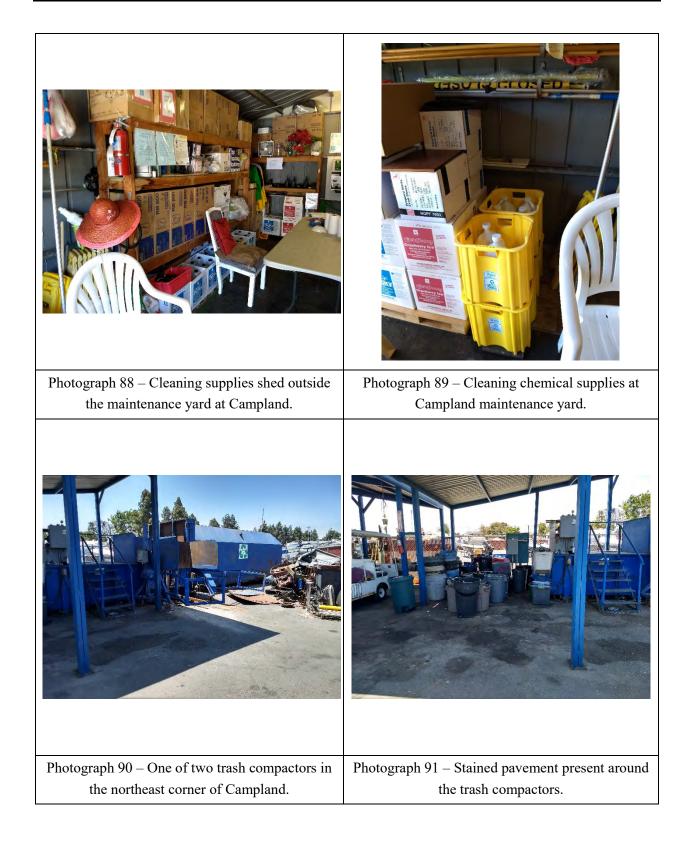

| ACTIVITY                                                                                                | FEE SCHEDULE                                                | AMOUNT              |                  |  |
|---------------------------------------------------------------------------------------------------------|-------------------------------------------------------------|---------------------|------------------|--|
| Permit for Well Installations Only<br>(Groundwater Monitoring Wells, Vadose,<br>Vapor Extraction Wells) | \$200.00 for the first monitoring well                      |                     | \$200.00         |  |
| Each Additional New Well                                                                                | \$161.00 for each additional well installation              | x \$161.00          |                  |  |
| New Well Inspection                                                                                     | \$99.00 for first new well inspection                       |                     | \$99.00          |  |
|                                                                                                         | \$30.00 for each additional new well inspection             | x \$ 30.00          |                  |  |
| Permit for Borings Only                                                                                 | \$200.00 for the first boring                               | x \$200.00          |                  |  |
| (CPT's, Hydropunch, Geoprobes,<br>Temporary Well Points, etc.)                                          | \$49.00 for each additional boring                          | x \$ 49.00          |                  |  |
| Permit for                                                                                              | \$200.00 for the first destruction                          | <u>1</u> x \$200.00 | <u>200.00</u>    |  |
| Well Destructions Only                                                                                  | \$123.00 for each additional destruction                    | <u>3</u> x \$123.00 | <u>369.00</u>    |  |
|                                                                                                         | \$200.00 for the first activity                             | x \$200.00          |                  |  |
| Permit for any Combination of                                                                           | \$161.00 for each additional well                           | x \$161.00          |                  |  |
| Well Installations, Borings, &<br>Destructions                                                          | \$99.00 for first well maintenance inspection               | x \$ 99.00          |                  |  |
| (Except Enhanced Leak Detection)                                                                        | \$ 30.00 for each additional well<br>maintenance inspection | x \$ 30.00          |                  |  |
|                                                                                                         | \$123.00 for each well destruction                          | x \$123.00          |                  |  |
|                                                                                                         | \$ 49.00 for each additional boring                         | x \$ 49.00          |                  |  |
| Permit for Enhanced Leak<br>Detection                                                                   | \$320.00 (Flat Fee)                                         |                     | \$               |  |
|                                                                                                         | TOTAL COST OF PERMIT                                        |                     | \$ <u>569.00</u> |  |

| Monitoring Well<br>No. | Well Depth                | Well Casing/Borehole<br>Diameters | Screen<br>Interval | Filter Pack<br>Interval | Blank<br>Casing | Bentonite<br>Seal/Concrete | Ground Surface<br>Elevation | Top of PVC Casing<br>Elevation |
|------------------------|---------------------------|-----------------------------------|--------------------|-------------------------|-----------------|----------------------------|-----------------------------|--------------------------------|
|                        | (feet, bgs <sup>1</sup> ) | (inches)                          | (feet, bgs)        | (feet, bgs)             | (feet, bgs)     | (feet, bgs)                | (feet, msl <sup>2)</sup>    | (feet, msl)                    |
| B-3S                   | 20                        | 2/6                               | 5-20               | 4-20                    | 0-5             | 0-4                        | 7.98                        | 7.65                           |
| B-3D                   | 36                        | 2/8                               | 26-36              | 20-35                   | 0-26            | 0-20                       | 7.98                        | 6.10                           |
| B-6                    | 45                        | 2/8                               | 5-45               | 3-45                    | 0-5             | 0-3                        | 11.70                       | 10.95                          |
| B-10                   | 50                        | 2/8                               | 5-50               | 4-51.5                  | 0-5             | 0-4                        | 13.64                       | 12.53                          |
| Notes: 1) $bgs = be$   | elow ground sur           | rface; 2) msl = mean sea lev      | vel.               |                         |                 |                            |                             |                                |