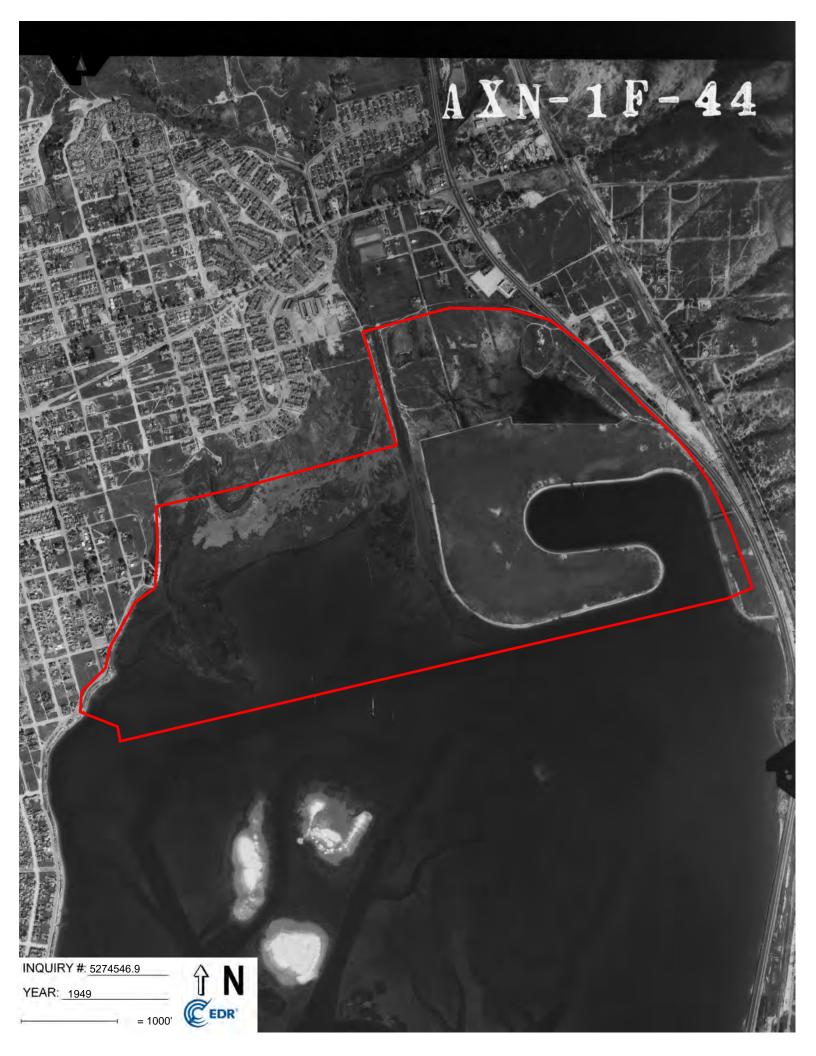

Subject: Groundwater Observation Well (One) Construction Report Mission Bay Golf Course San Diego, California 92109 APN 424-460-06 County of San Diego DEH Well Permit #LMWP-001862

Southland Geotechnical Consultants has performed a geotechnical investigation for the City of San Diego Sewer Group 827 project in the north Mission Bay area of the City of San Diego. As part of our geotechnical studies, one groundwater observation well was constructed (under this permit). Our groundwater observation well was constructed in general accordance with the conditions of the County of San Diego DEH Well Permit issued for this groundwater observation well. Attached are a site location map, a map with the location of the groundwater observation well (associated with this permit), the geotechnical boring log, and a well completion diagram. The geotechnical laboratory test results (in situ moisture) are shown on the boring log.