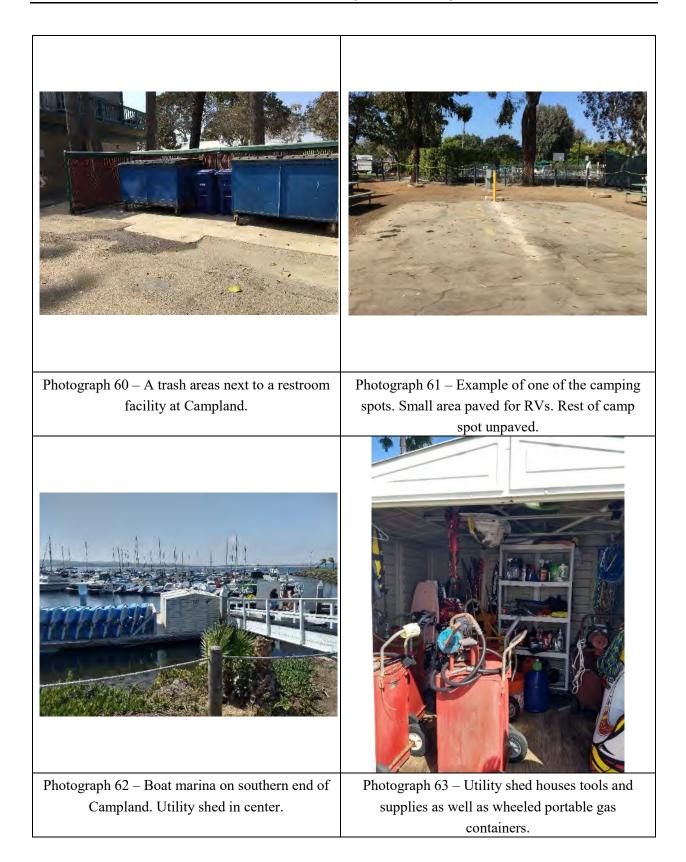

Boring 3 Sheet 2 of 2 Logged by ST/JGF Sampled by ST

| Depth<br>in<br>Feet | Graphic<br>Log | Sample<br>No. | Blows<br>Per Foot | Dry<br>Density<br>(pcf) | Water<br>Content<br>(%) | USCS<br>Soil<br>Type | Geotechnical Description                                                                                                                                                                                                                 |
|---------------------|----------------|---------------|-------------------|-------------------------|-------------------------|----------------------|------------------------------------------------------------------------------------------------------------------------------------------------------------------------------------------------------------------------------------------|
| 30                  |                | CAL2<br>TUBE  | 39/6"<br>50/4"    |                         |                         | ML                   | TERRACE DEPOSITS (continued)<br>Gray-brown with orange-brown, moist to wet, stiff,<br>fine to medium sandy silt                                                                                                                          |
| 35 -                |                | SPT4          | 17<br>18          |                         | 22.0                    |                      | @36' - Gray-brown with iron oxide staining, wet,<br>very stiff, fine sandy silt                                                                                                                                                          |
|                     |                |               |                   |                         |                         |                      | Total Depth = 38.5 feet<br>Groundwater encountered at 8' depth at time of drilling<br>Groundwater observation well, MW-3D, installed<br>in this boring<br>Adjacent groundwater observation well, MW-3S,<br>installed next to this boring |

Sewer Group 827 - Mission Bay Projet No. 248C52 July 21, 2015 Top of Hole Approx. Elev: 11.5'

Pacific Drilling Truck-Mounted Diedrich D50 Turbo Drill Rig 6-inch diameter Hollow-Stem Auger Sampler Driver: 140lbs, 30-inch drop

Boring 6 Sheet 1 of 2 Logged by LT Sampled by LT

| Depth<br>in<br>Feet                   | Graphic<br>Log                                                                                                                                                                                                                                                                                                                                                                                                                                                                                                                                                                                                                                                                                                                                                                                                                                                                                                                                                                                                                                                                                                                                                                                                                                                                                                                                                                                                                                                                                                                                                                                                                                                                                                                                                                                                                                                                                                                                                                                                                                                                                                                                                                                                                                                                                                                                                                                                                                                                                                                                                                                                                                                                                                                                                                                                                                                                                                                                                                                                                                                                                                                                                                                                                                                                                                                                                                                                                                                                                                                                                                                                                                                                                                                                                         | Sample<br>No. | Blows<br>Per Foot | Dry<br>Density<br>(pcf) | Water<br>Content<br>(%) | USCS<br>Soil<br>Type | Geotechnical Description                                                                                                                                                                                                                                                                               |   |
|---------------------------------------|------------------------------------------------------------------------------------------------------------------------------------------------------------------------------------------------------------------------------------------------------------------------------------------------------------------------------------------------------------------------------------------------------------------------------------------------------------------------------------------------------------------------------------------------------------------------------------------------------------------------------------------------------------------------------------------------------------------------------------------------------------------------------------------------------------------------------------------------------------------------------------------------------------------------------------------------------------------------------------------------------------------------------------------------------------------------------------------------------------------------------------------------------------------------------------------------------------------------------------------------------------------------------------------------------------------------------------------------------------------------------------------------------------------------------------------------------------------------------------------------------------------------------------------------------------------------------------------------------------------------------------------------------------------------------------------------------------------------------------------------------------------------------------------------------------------------------------------------------------------------------------------------------------------------------------------------------------------------------------------------------------------------------------------------------------------------------------------------------------------------------------------------------------------------------------------------------------------------------------------------------------------------------------------------------------------------------------------------------------------------------------------------------------------------------------------------------------------------------------------------------------------------------------------------------------------------------------------------------------------------------------------------------------------------------------------------------------------------------------------------------------------------------------------------------------------------------------------------------------------------------------------------------------------------------------------------------------------------------------------------------------------------------------------------------------------------------------------------------------------------------------------------------------------------------------------------------------------------------------------------------------------------------------------------------------------------------------------------------------------------------------------------------------------------------------------------------------------------------------------------------------------------------------------------------------------------------------------------------------------------------------------------------------------------------------------------------------------------------------------------------------------------|---------------|-------------------|-------------------------|-------------------------|----------------------|--------------------------------------------------------------------------------------------------------------------------------------------------------------------------------------------------------------------------------------------------------------------------------------------------------|---|
| 0                                     | •                                                                                                                                                                                                                                                                                                                                                                                                                                                                                                                                                                                                                                                                                                                                                                                                                                                                                                                                                                                                                                                                                                                                                                                                                                                                                                                                                                                                                                                                                                                                                                                                                                                                                                                                                                                                                                                                                                                                                                                                                                                                                                                                                                                                                                                                                                                                                                                                                                                                                                                                                                                                                                                                                                                                                                                                                                                                                                                                                                                                                                                                                                                                                                                                                                                                                                                                                                                                                                                                                                                                                                                                                                                                                                                                                                      | -             |                   |                         |                         | SM                   | GRASS<br>EXISTING FILL SOILS<br>@2" - Dark brown, damp, loose, silty fine sand<br>@8" - Brown, damp, loose, silty to slightly clayey<br>fine to medium sand to sandy silt;<br>with gravel and shell fragments<br>@2.5' - Light brown, damp, medium dense, silty fine sand;<br>more moisture with depth |   |
| 1 1 1 1 1 1 1 1 1 1 1 1 1 1 1 1 1 1 1 |                                                                                                                                                                                                                                                                                                                                                                                                                                                                                                                                                                                                                                                                                                                                                                                                                                                                                                                                                                                                                                                                                                                                                                                                                                                                                                                                                                                                                                                                                                                                                                                                                                                                                                                                                                                                                                                                                                                                                                                                                                                                                                                                                                                                                                                                                                                                                                                                                                                                                                                                                                                                                                                                                                                                                                                                                                                                                                                                                                                                                                                                                                                                                                                                                                                                                                                                                                                                                                                                                                                                                                                                                                                                                                                                                                        | SPT1 -        | 3                 |                         | 16.9<br>SZ              | ML                   | BAY DEPOSITS<br>@5' - Dark gray, moist, soft, silty to fine to medium<br>sandy clay; with shell fragments<br>@6' - groundwater encountered<br>@6' - Dark gray, moist, soft, fine sandy clay                                                                                                            |   |
| -0                                    |                                                                                                                                                                                                                                                                                                                                                                                                                                                                                                                                                                                                                                                                                                                                                                                                                                                                                                                                                                                                                                                                                                                                                                                                                                                                                                                                                                                                                                                                                                                                                                                                                                                                                                                                                                                                                                                                                                                                                                                                                                                                                                                                                                                                                                                                                                                                                                                                                                                                                                                                                                                                                                                                                                                                                                                                                                                                                                                                                                                                                                                                                                                                                                                                                                                                                                                                                                                                                                                                                                                                                                                                                                                                                                                                                                        | CAL1<br>TUBE  | PUSH/2'           |                         |                         |                      | @10' - Gray-brown, moist, soft, fine to medium sandy clay; mottled with dark gray, silty clay                                                                                                                                                                                                          |   |
| 5                                     |                                                                                                                                                                                                                                                                                                                                                                                                                                                                                                                                                                                                                                                                                                                                                                                                                                                                                                                                                                                                                                                                                                                                                                                                                                                                                                                                                                                                                                                                                                                                                                                                                                                                                                                                                                                                                                                                                                                                                                                                                                                                                                                                                                                                                                                                                                                                                                                                                                                                                                                                                                                                                                                                                                                                                                                                                                                                                                                                                                                                                                                                                                                                                                                                                                                                                                                                                                                                                                                                                                                                                                                                                                                                                                                                                                        | SPT2          | PUSH              |                         | 21.2                    | СН                   | @15' - Dark gray, moist, soft, fine sandy clay                                                                                                                                                                                                                                                         |   |
|                                       |                                                                                                                                                                                                                                                                                                                                                                                                                                                                                                                                                                                                                                                                                                                                                                                                                                                                                                                                                                                                                                                                                                                                                                                                                                                                                                                                                                                                                                                                                                                                                                                                                                                                                                                                                                                                                                                                                                                                                                                                                                                                                                                                                                                                                                                                                                                                                                                                                                                                                                                                                                                                                                                                                                                                                                                                                                                                                                                                                                                                                                                                                                                                                                                                                                                                                                                                                                                                                                                                                                                                                                                                                                                                                                                                                                        | CAL2<br>TUBE  | 10                |                         |                         |                      | @20' - Dark gray, wet, soft, fine to medium sandy clay                                                                                                                                                                                                                                                 |   |
| 5                                     | $\left\  \int_{-\infty}^{\infty} \frac{1}{2\pi i \frac{1}{2}} \left\  \int_{-\infty}^{\infty} \frac{1}{2\pi i \frac{1}{2}} \int_{-\infty}^{\infty} \frac{1}{2\pi i \frac{1}{2\pi i \frac{1}{2}} \int_{-\infty}^{\infty} \frac{1}{2\pi i \frac{1}{2}} \int_{-\infty}^{\infty} \frac{1}{2\pi$ | SPT3          | 5                 | -                       | 22.7                    | ML                   |                                                                                                                                                                                                                                                                                                        |   |
|                                       |                                                                                                                                                                                                                                                                                                                                                                                                                                                                                                                                                                                                                                                                                                                                                                                                                                                                                                                                                                                                                                                                                                                                                                                                                                                                                                                                                                                                                                                                                                                                                                                                                                                                                                                                                                                                                                                                                                                                                                                                                                                                                                                                                                                                                                                                                                                                                                                                                                                                                                                                                                                                                                                                                                                                                                                                                                                                                                                                                                                                                                                                                                                                                                                                                                                                                                                                                                                                                                                                                                                                                                                                                                                                                                                                                                        | -             |                   |                         |                         |                      |                                                                                                                                                                                                                                                                                                        | - |

Sewer Group 827 - Mission Bay Projet No. 248C52 July 21, 2015 Top of Hole Approx. Elev: 11.5'

Г

T

Pacific Drilling Truck-Mounted Diedrich D50 Turbo Drill Rig 6-inch diameter Hollow-Stem Auger Sampler Driver: 140lbs, 30-inch drop