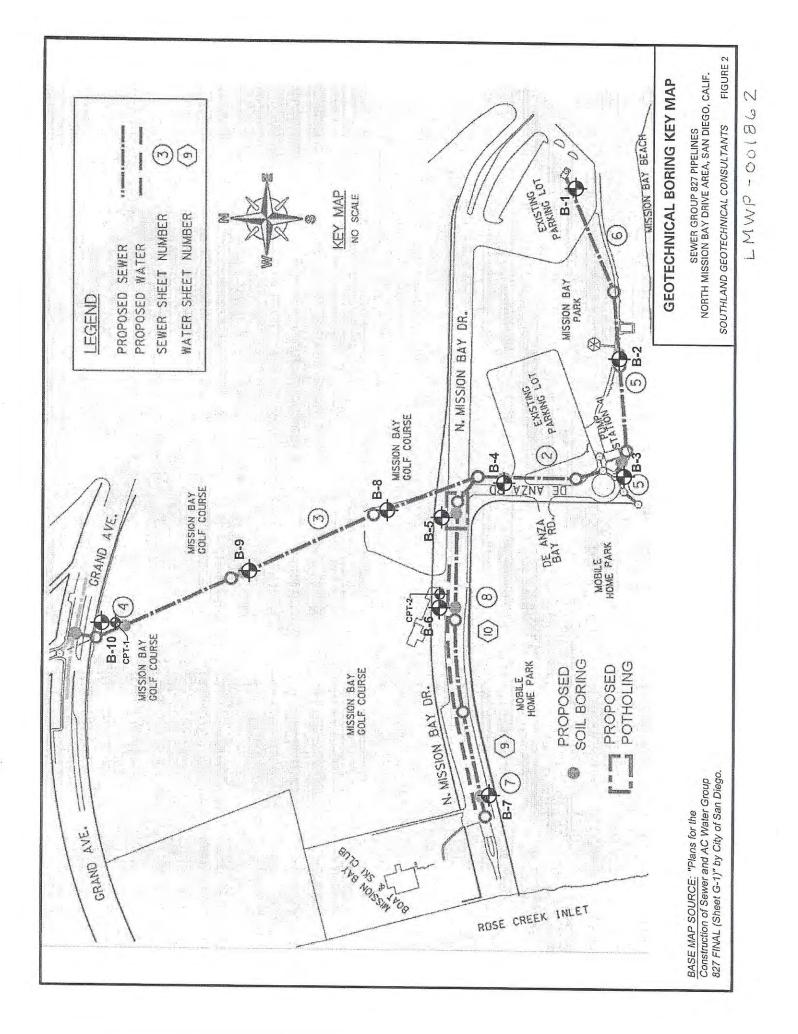

Subject: Groundwater Observation Well (One) Construction Report Mission Bay Golf Course San Diego, California 92109 APN 424-460-06 County of San Diego DEH Well Permit #LMWP-001862

Southland Geotechnical Consultants has performed a geotechnical investigation for the City of San Diego Sewer Group 827 project in the north Mission Bay area of the City of San Diego. As part of our geotechnical studies, one groundwater observation well was constructed (under this permit). Our groundwater observation well was constructed in general accordance with the conditions of the County of San Diego DEH Well Permit issued for this groundwater observation well. Attached are a site location map, a map with the location of the groundwater observation well (associated with this permit), the geotechnical boring log, and a well completion diagram. The geotechnical laboratory test results (in situ moisture) are shown on the boring log.

If you have any questions regarding this report, please call.

Sincerely,

SOUTHLAND GEOTECHNICAL CONSULTANTS

Susan & Janges

Susan E. Tanges, CEG 1386 Engineering Geologist

LMWP-001862

Sewer Group 827 - Mission Bay Projet No. 248C52 July 22, 2015 Top of Hole Approx. Elev: 8' Pacific Drilling Truck-Mounted Diedrich D50 Turbo Drill Rig 6-inch diameter Hollow-Stem Auger Sampler Driver: 140lbs, 30-inch drop