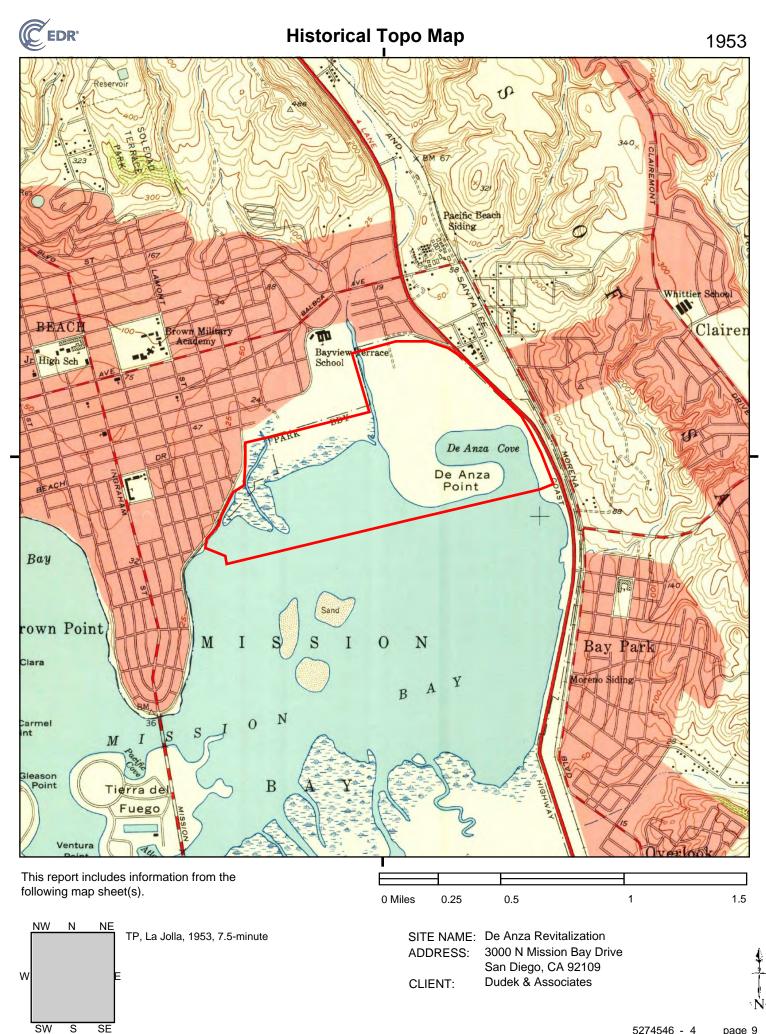

**1967 Source Sheets**



La Jolla 1967 7.5-minute, 24000 Aerial Photo Revised 1966

## **Topo Sheet Key**

This EDR Topo Map Report is based upon the following USGS topographic map sheets.

## **1953 Source Sheets**



La Jolla 1953 7.5-minute, 24000 Aerial Photo Revised 1950

### **1943 Source Sheets**



La Jolla 1943 7.5-minute, 31680

### **1930 Source Sheets**



La Jolla 1930 15-minute, 62500

## **1903 Source Sheets**



La Jolla 1903 15-minute, 62500



5274546 - 4 page 5



5274546 - 4 page 6



SW

S

SE

Dudek & Associates CLIENT:

> 5274546 - 4 page 7



# **Historical Topo Map**



following map sheet(s).



SITE NAME: De Anza Revitalization ADDRESS: 3000 N Mission Bay Drive San Diego, CA 92109 CLIENT: Dudek & Associates

0.5

0.25

0 Miles

1967

5274546 - 4 page 8

1.5

1



5274546 - 4 page 9



SW

S

SE

5274546 - 4 page 10



SW

S

SE





| SITE NAME: | De Anza Revitalization   |
|------------|--------------------------|
| ADDRESS:   | 3000 N Mission Bay Drive |
|            | San Diego, CA 92109      |
| CLIENT:    | Dudek & Associates       |

5274546 - 4 page 12

# APPENDIX H *City Directory Report*

#### **De Anza Revitalization**

3000 N Mission Bay Drive San Diego, CA 92109

Inquiry Number: 5274546.5 April 27, 2018

# The EDR-City Directory Abstract



6 Armstrong Road Shelton, CT 06484 800.352.0050 www.edrnet.com

#### **TABLE OF CONTENTS**

#### **SECTION**

**Executive Summary** 

Findings

**City Directory Images** 

*Thank you for your business.* Please contact EDR at 1-800-352-0050 with any questions or comments.

#### **Disclaimer - Copyri