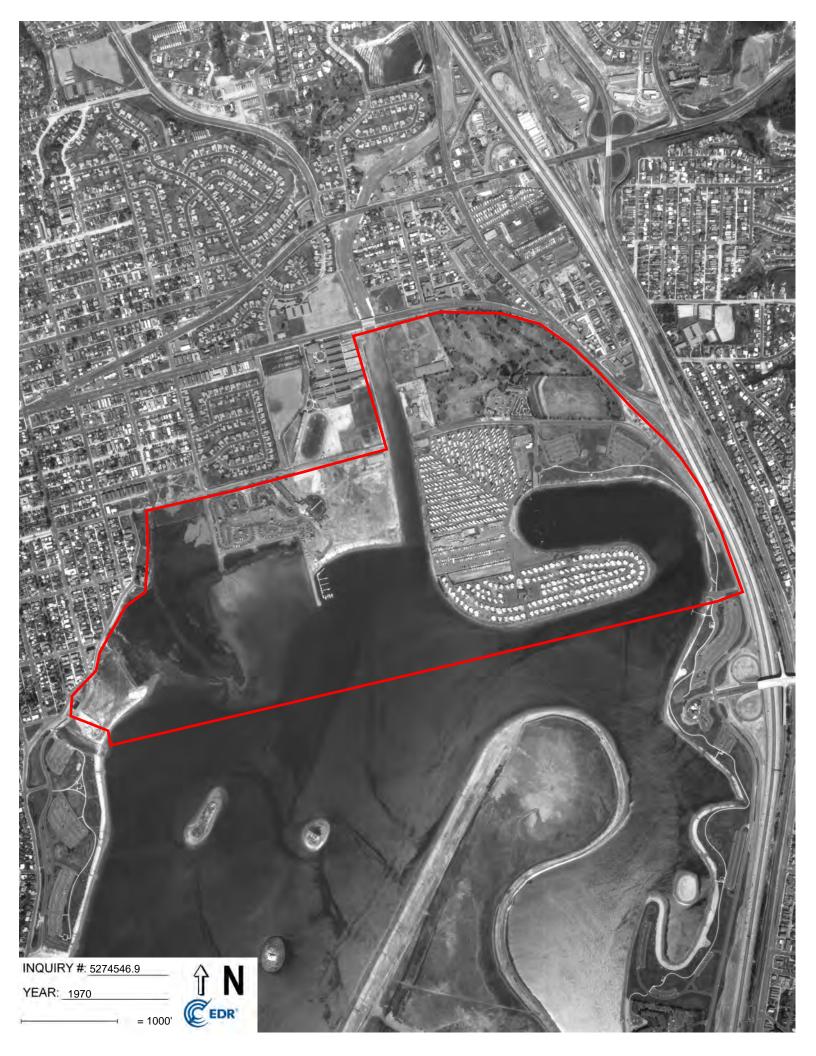

Subject: Groundwater Observation Well (One) Construction Report Mission Bay Golf Course San Diego, California 92109 APN 424-460-06 County of San Diego DEH Well Permit #LMWP-001862

Southland Geotechnical Consultants has performed a geotechnical investigation for the City of San Diego Sewer Group 827 project in the north Mission Bay area of the City of San Diego. As part of our geotechnical studies, one groundwater observation well was constructed (under this permit). Our groundwater observation well was constructed in general accordance with the conditions of the County of San Diego DEH Well Permit issued for this groundwater observation well. Attached are a site location map, a map with the location of the groundwater observation well (associated with this permit), the geotechnical boring log, and a well completion diagram. The geotechnical laboratory test results (in situ moisture) are shown on the boring log.