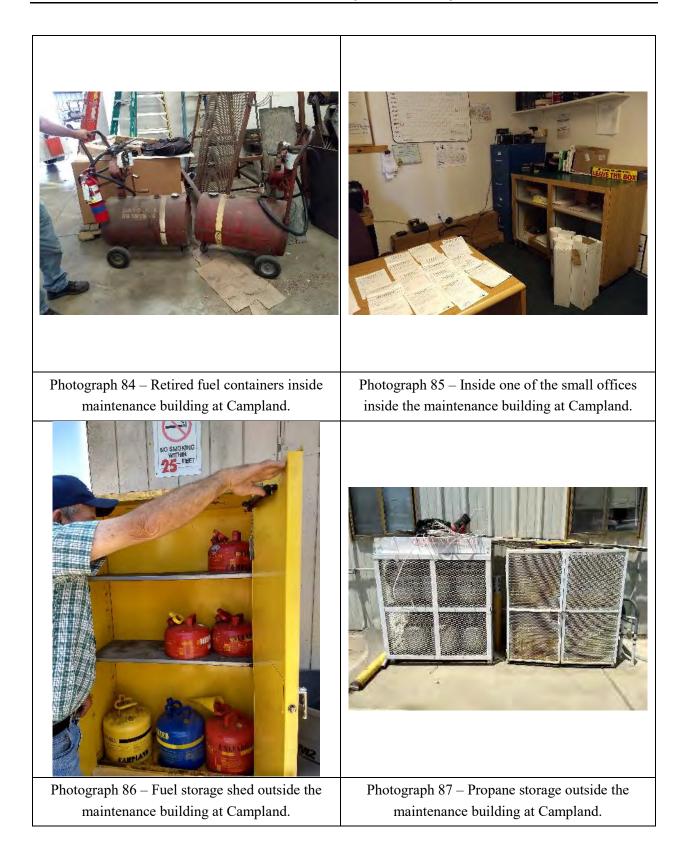

# G. QUESTIONNAIRE: Please answer all applicable questions completely and submit any required supportive documentation.

- 1. What is the purpose of the well/boring investigation?
  - a. Part of an ongoing site assessment case in which a government regulator is the lead agency.
     If yes, indicate which government regulator is the lead agency and the case number.

| DEH | RWQCB | DTSC |
|-----|-------|------|
|     |       |      |

- b. Part of a Phase I investigation for property ownership transfer.
- c. Geotechnical investigation for proposed construction or land stabilization.
- ☐ d. Other: \_\_\_\_\_
- 2. If wells are to be destroyed, provide a description of method of destruction <u>Overdrill w/HAS</u>. <u>Remove well</u> <u>casing and annular materials</u>. <u>Backfill borings from the bottom up with bentonite grout and return to finish</u> grade with a concrete plug. Well construction details provided in attached table (Table 2).
- 3. Are you proposing a variation from current SAM Manual Requirements for the construction or destruction of borings, Vadose and/or Groundwater Monitoring Wells? If yes, specify these variations and include a well construction diagram and all required supporting documentation. Refer to the SAM Manual Appendix B for monitoring well guidelines (www.sdcdeh.org). Yes □ No ⊠