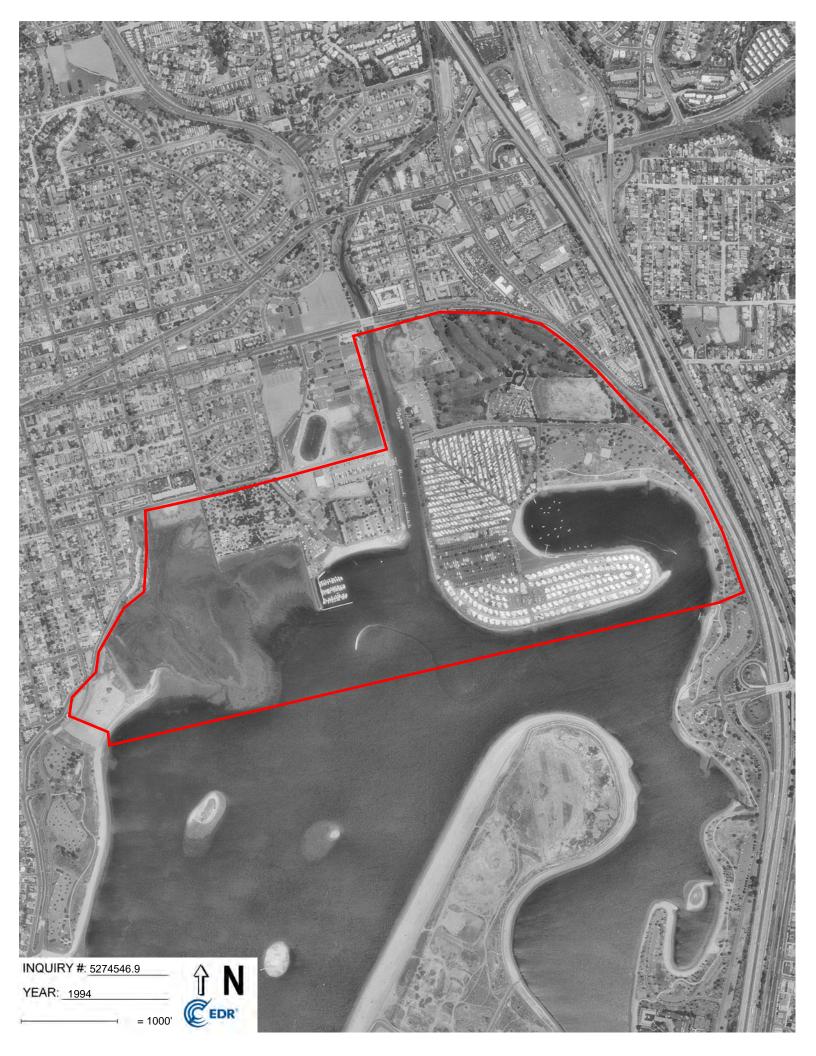

Subject: Groundwater Observation Well (One) Construction Report Mission Bay Golf Course San Diego, California 92109 APN 424-460-06 County of San Diego DEH Well Permit #LMWP-001862

Southland Geotechnical Consultants has performed a geotechnical investigation for the City of San Diego Sewer Group 827 project in the north Mission Bay area of the City of San Diego. As part of our geotechnical studies, one groundwater observation well was constructed (under this permit). Our groundwater observation well was constructed in general accordance with the conditions of the County of San Diego DEH Well Permit issued for this groundwater observation well. Attached are a site location map, a map with the location of the groundwater observation well (associated with this permit), the geotechnical boring log, and a well completion diagram. The geotechnical laboratory test results (in situ moisture) are shown on the boring log.