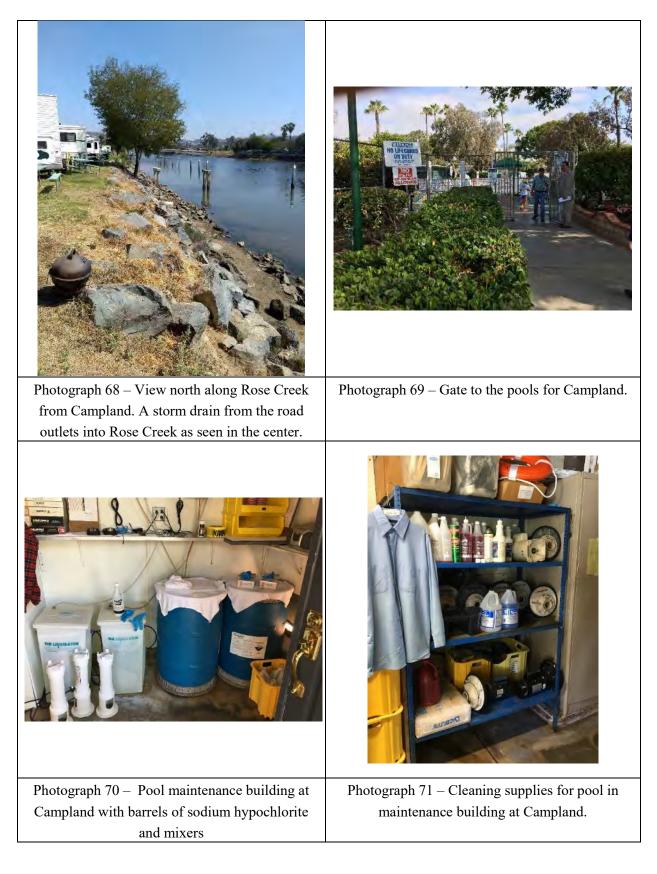

Boring 10 Sheet 2 of 2 Logged by ST Sampled by ST

| Depth<br>in<br>Feet | Graphic<br>Log | Sample<br>No. | Blows<br>Per Foot | Dry<br>Density<br>(pcf) | Water<br>Content<br>(%) | USCS<br>Soil<br>Type | Geotechnical Description                                                                                                                                                                     |
|---------------------|----------------|---------------|-------------------|-------------------------|-------------------------|----------------------|----------------------------------------------------------------------------------------------------------------------------------------------------------------------------------------------|
|                     |                | CAL3<br>TUBE  | 53                |                         | 8.6                     | ML                   | TERRACE DEPOSITS (continued)<br>Gray-brown mottled with orange-brown, medium dense,<br>fine sandy silt; with occasional gravel<br>@30' difficult advancement in sandy silt (drilling "hard") |
| 50                  |                | CAL4<br>TUBE  | 49                |                         |                         |                      | Total Depth = 51.5 feet<br>Groundwater encountered at 8' depth at time of drilling<br>Groundwater observation well, MW-10, installed<br>in this boring                                       |
| 60-                 |                |               |                   |                         |                         |                      |                                                                                                                                                                                              |

### Groundwater Observation Well Completion MW-3D (installed in Boring B-3)

Project: Sewer Group 827 Project No. 248C52 Well constructed 22Jul2015 Observed by ST

### Groundwater Observation Well Completion MW-6 (installed in Boring B-6)

Project: Sewer Group 827 Project No. 248C52 Well constructed 21Jul2015 Observed by LT

### Groundwater Observation Well Completion MW-10 (installed in Boring B-10)

Project: Sewer Group 827 Project No. 248C52 Well constructed 24Jul2015 Observed by ST