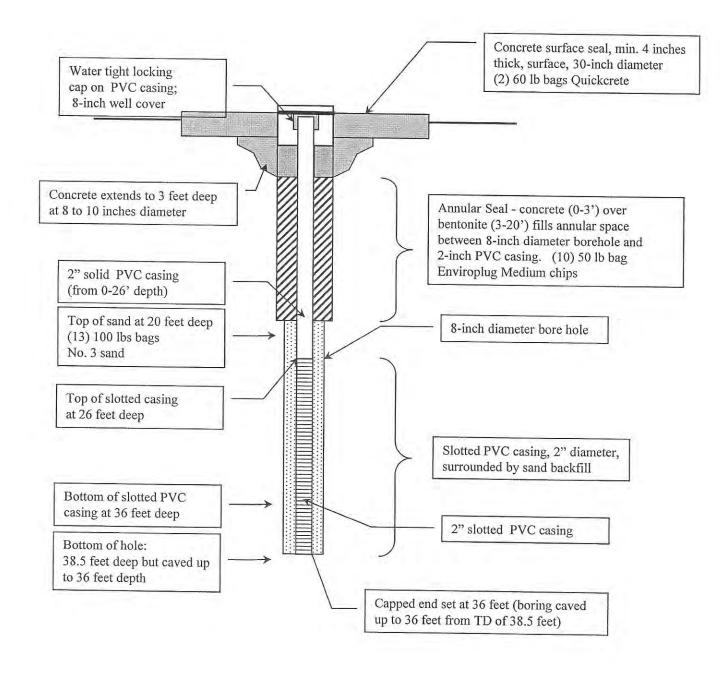

t in sandy silt (drilling "hard") |
| 50                  |                | CAL4<br>TUBE  | 49                |                         |                         |                      | Total Depth = 51.5 feet<br>Groundwater encountered at 8' depth at time of drilling<br>Groundwater observation well, MW-10, installed<br>in this boring                                       |
| 60-                 |                |               |                   |                         |                         |                      |                                                                                                                                                                                              |

### Groundwater Observation Well Completion MW-3D (installed in Boring B-3)



Project: Sewer Group 827 Project No. 248C52 Well constructed 22Jul2015 Observed by ST

### Groundwater Observation Well Completion MW-6 (installed in Boring B-6)



Project: Sewer Group 827 Project No. 248C52 Well constructed 21Jul2015 Observed by LT

### Groundwater Observation Well Completion MW-10 (installed in Boring B-10)



Project: Sewer Group 827 Project No. 248C52 Well constructed 24Jul2015 Observed by ST

## Southland Geotechnical Consultants

October 10, 2015

County of San Diego Department of Environmental Health Land and Water Quality Division Monitoring Well Program PO Box 129261 San Diego, California 92112-9261

Subject: Groundwater Observation Well (One) Construction Report Mission Bay Golf Course San Diego, California 92109 APN 424-460-06 County of San Diego DEH Well Per