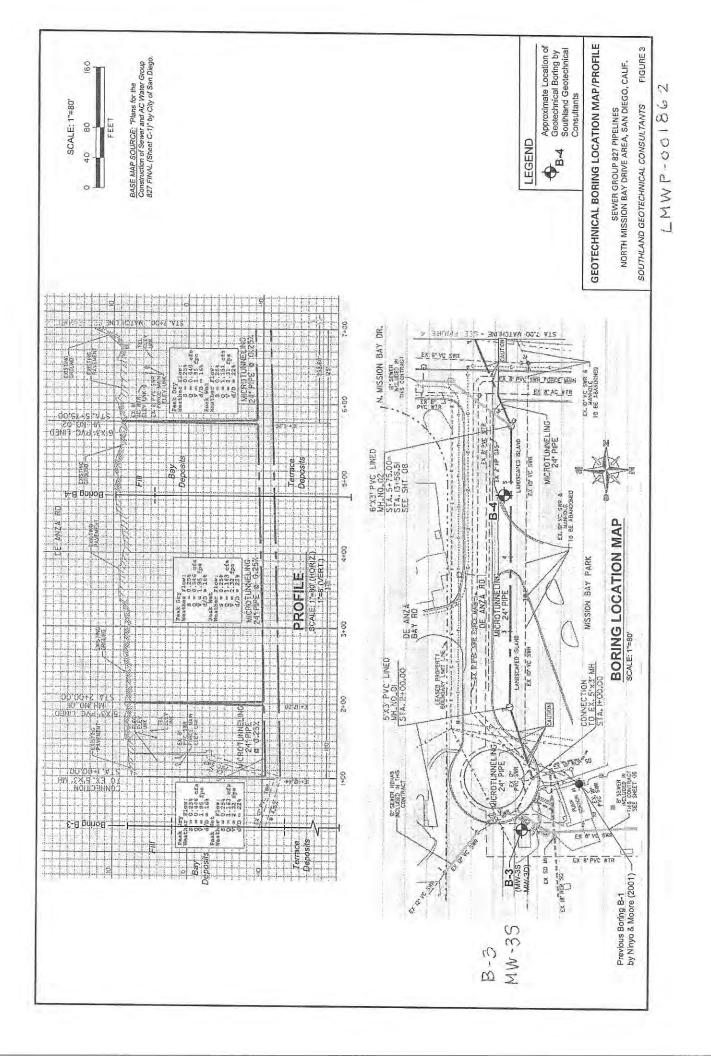

Subject: Groundwater Observation Well (One) Construction Report Mission Bay Golf Course San Diego, California 92109 APN 424-460-06 County of San Diego DEH Well Permit #LMWP-001862

Southland Geotechnical Consultants has performed a geotechnical investigation for the City of San Diego Sewer Group 827 project in the north Mission Bay area of the City of San Diego. As part of our geotechnical studies, one groundwater observation well was constructed (under this permit). Our groundwater observation well was constructed in general accordance with the conditions of the County of San Diego DEH Well Permit issued for this groundwater observation well. Attached are a site location map, a map with the location of the groundwater observation well (associated with this permit), the geotechnical boring log, and a well completion diagram. The geotechnical laboratory test results (in situ moisture) are shown on the boring log.