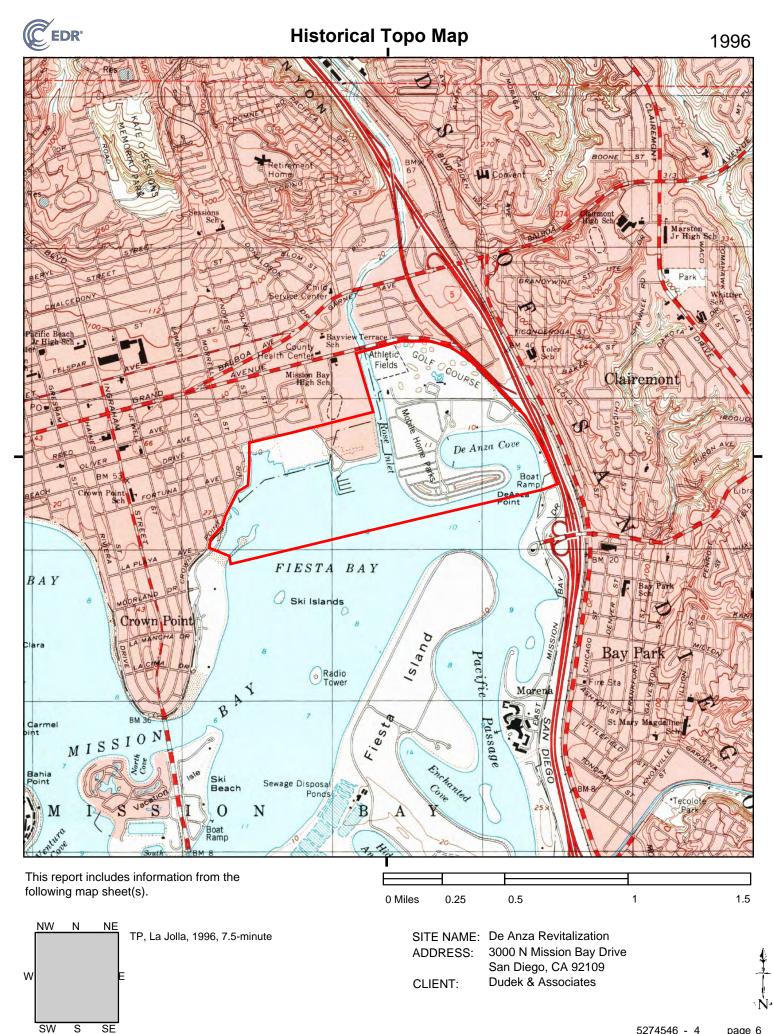

po Map Report is based upon the following USGS topographic map sheets.

## **2012 Source Sheets**



La Jolla 2012 7.5-minute, 24000

## **1996 Source Sheets**



La Jolla 1996 7.5-minute, 24000 Aerial Photo Revised 1996

## **1975 Source Sheets**



La Jolla 1975 7.5-minute, 24000 Aerial Photo Revised 1975

## **1967 Source Sheets**



La Jolla 1967 7.5-minute, 24000 Aerial Photo Revised 1966

## **Topo Sheet Key**

This EDR Topo Map Report is based upon the following USGS topographic map sheets.

## **1953 Source Sheets**



La Jolla 1953 7.5-minute, 24000 Aerial Photo Revised 1950

### **1943 Source Sheets**



La Jolla 1943 7.5-minute, 31680

### **1930 Source Sheets**



La Jolla 1930 15-minute, 62500

## **1903 Source Sheets**



La Jolla 1903 15-minute, 62500



5274546 - 4 page 5



5274546 - 4 page 6



SW

S

SE

Dudek & Associates CLIENT:

> 5274546 - 4 page 7



# **Historical Topo Map**



following map sheet(s).



SITE NAME: De Anza Revitalization ADDRESS: 3000 N Mission Bay Drive San Diego, CA 92109 CLIENT: Dudek & Associates

0.5

0.25

0 Miles

1967

5274546 - 4 page 8

1.5

1



5274546 - 4 page 9



SW

S

SE

5274546 - 4 page 10



SW

S

SE





| SITE NAME: | De Anza Revitalization   |
|------------|--------------------------|
| ADDRESS:   | 3000 N Mission Bay Drive |
|            | San Diego, CA 92109      |
| CLIENT:    | Dudek & Associates       |

5274546 - 4 page 12

# APPENDIX H *City Directory Report*

#### **De Anza Revitalization**

3000 N Mission Bay Drive San Diego, CA 92109

Inquiry Number: 5274546.5 April 27, 2018

# The EDR-City Director