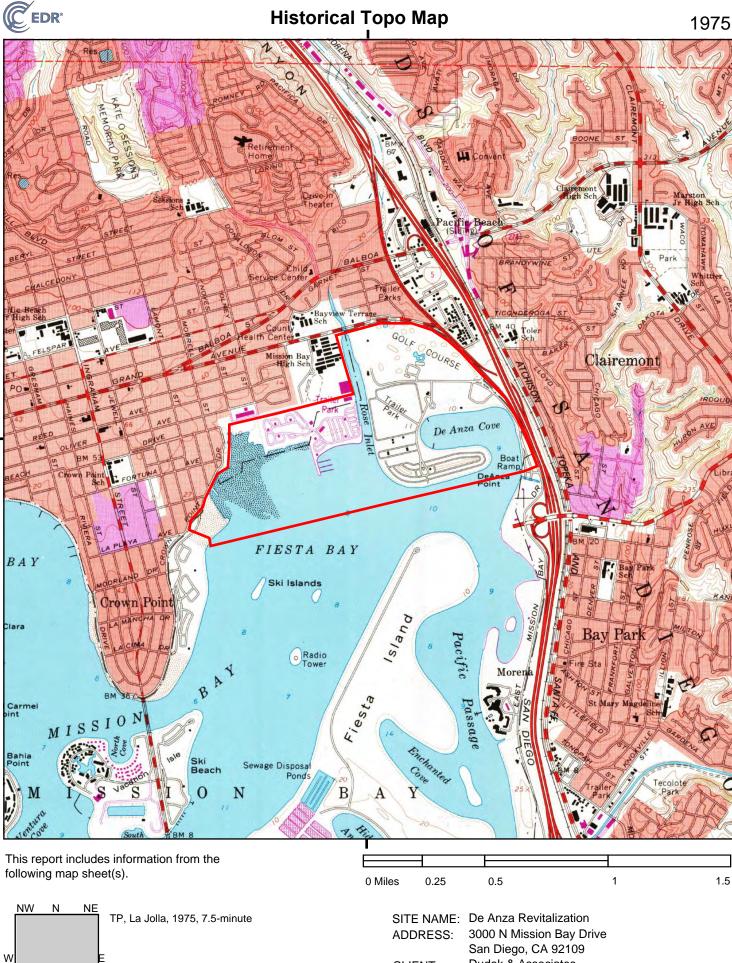

upon the following USGS topographic map sheets.

## **2012 Source Sheets**



La Jolla 2012 7.5-minute, 24000

## **1996 Source Sheets**



La Jolla 1996 7.5-minute, 24000 Aerial Photo Revised 1996

## **1975 Source Sheets**



La Jolla 1975 7.5-minute, 24000 Aerial Photo Revised 1975

## **1967 Source Sheets**



La Jolla 1967 7.5-minute, 24000 Aerial Photo Revised 1966

## **Topo Sheet Key**

This EDR Topo Map Report is based upon the following USGS topographic map sheets.

## **1953 Source Sheets**



La Jolla 1953 7.5-minute, 24000 Aerial Photo Revised 1950

### **1943 Source Sheets**



La Jolla 1943 7.5-minute, 31680

### **1930 Source Sheets**



La Jolla 1930 15-minute, 62500

## **1903 Source Sheets**



La Jolla 1903 15-minute, 62500



5274546 - 4 page 5



5274546 - 4 page 6



SW

S

SE

Dudek & Associates CLIENT:

> 5274546 - 4 page 7



# **Historical Topo Map**



following map sheet(s).



SITE NAME: De Anza Revitalization ADDRESS: 3000 N Mission Bay Drive San Diego, CA 92109 CLIENT: Dudek & Associates

0.5

0.25

0 Miles

1967

5274546 - 4 page 8

1.5

1



5274546 - 4 page 9



SW

S

SE

5274546 - 4 page 10



SW

S

SE





| SITE NAME: | De Anza Revitalization   |
|------------|--------------------------|
| ADDRESS:   | 3000 N Mission Bay Drive |
|            | San Diego, CA 92109      |
| CLIENT:    | Dudek & Associates       |

5274546 - 4 page 12

# APPENDIX H *City Directory Report*

#### **De Anza Revitalization**

3000 N Mission Bay Drive San Diego, CA 92109

Inquiry Number: 5274546.5 April 27, 2018

# The EDR-City Directory Abstract



6 Armstr