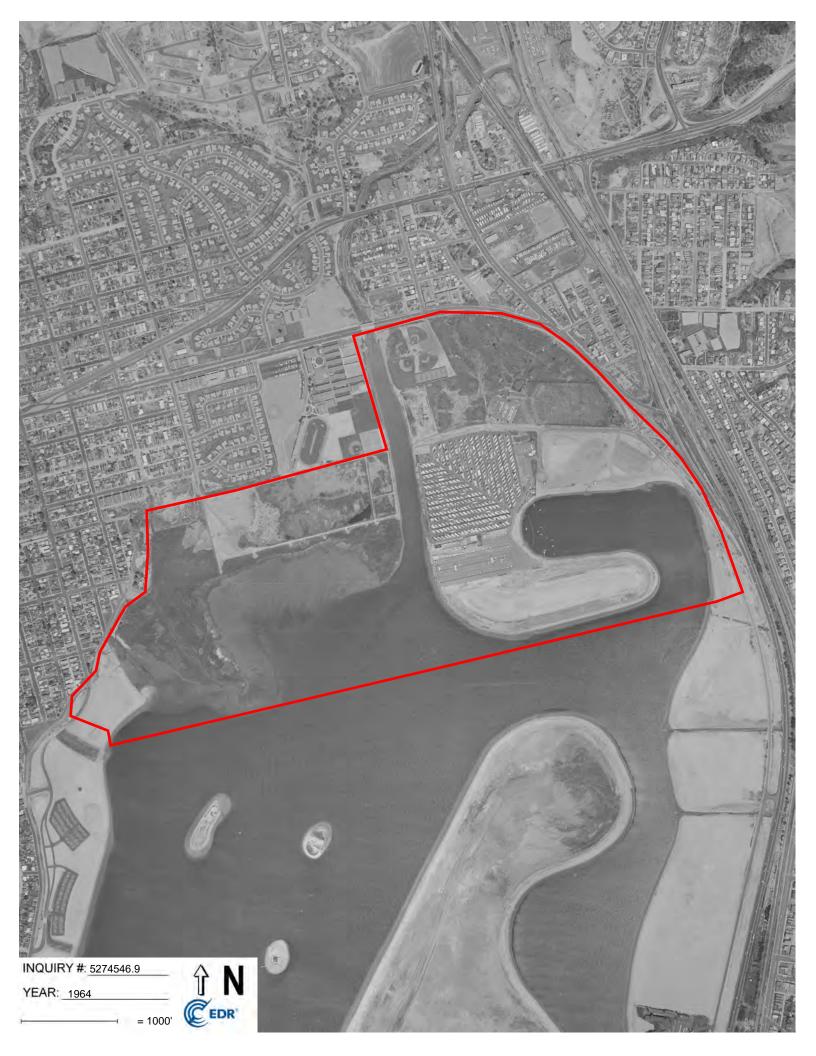

Subject: Groundwater Observation Well (One) Construction Report Mission Bay Golf Course San Diego, California 92109 APN 424-460-06 County of San Diego DEH Well Permit #LMWP-001862

Southland Geotechnical Consultants has performed a geotechnical investigation for the City of San Diego Sewer Group 827 project in the north Mission Bay area of the City of San Diego. As part of our geotechnical studies, one groundwater observation well was constructed (under this permit). Our groundwater observation well was constructed in general accordance with the conditions of the County of San Diego DEH Well Permit issued for this groundwater observation well. Attached are a site location map, a map with the location of the groundwater observation well (associated with this permit), the geotechnical boring log, and a well completion diagram. The geotechnical laboratory test results (in situ moisture) are shown on the boring log.