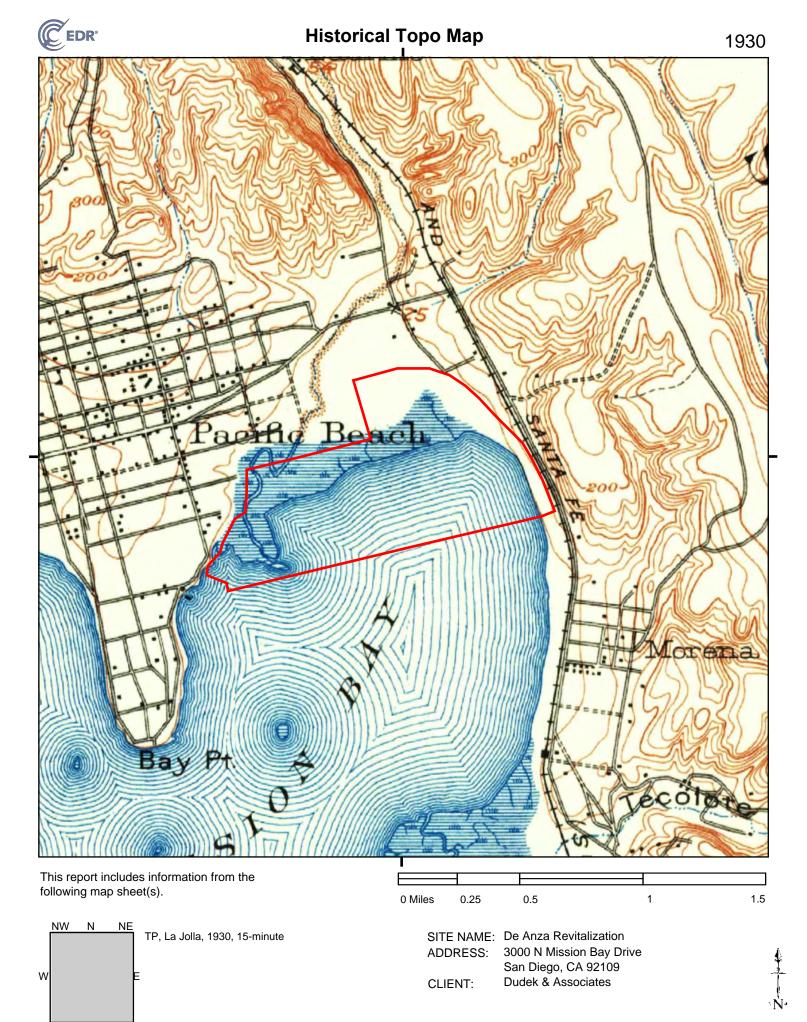

0 Aerial Photo Revised 1966

## **Topo Sheet Key**

This EDR Topo Map Report is based upon the following USGS topographic map sheets.

## **1953 Source Sheets**



La Jolla 1953 7.5-minute, 24000 Aerial Photo Revised 1950

### **1943 Source Sheets**



La Jolla 1943 7.5-minute, 31680

### **1930 Source Sheets**



La Jolla 1930 15-minute, 62500

## **1903 Source Sheets**



La Jolla 1903 15-minute, 62500



5274546 - 4 page 5



5274546 - 4 page 6



SW

S

SE

Dudek & Associates CLIENT:

> 5274546 - 4 page 7



# **Historical Topo Map**



following map sheet(s).



SITE NAME: De Anza Revitalization ADDRESS: 3000 N Mission Bay Drive San Diego, CA 92109 CLIENT: Dudek & Associates

0.5

0.25

0 Miles

1967

5274546 - 4 page 8

1.5

1



5274546 - 4 page 9



SW

S

SE

5274546 - 4 page 10



SW

S

SE





| SITE NAME: | De Anza Revitalization   |
|------------|--------------------------|
| ADDRESS:   | 3000 N Mission Bay Drive |
|            | San Diego, CA 92109      |
| CLIENT:    | Dudek & Associates       |

5274546 - 4 page 12

# APPENDIX H *City Directory Report*

#### **De Anza Revitalization**

3000 N Mission Bay Drive San Diego, CA 92109

Inquiry Number: 5274546.5 April 27, 2018

# The EDR-City Directory Abstract



6 Armstrong Road Shelton, CT 06484 800.352.0050 www.edrnet.com

#### **TABLE OF CONTENTS**

#### **SECTION**

**Executive Summary** 

Findings

**City Directory Images** 

*Thank you for your business.* Please contact EDR at 1-800-352-0050 with any questions or comments.

#### **Disclaimer - Copyright and Trademark Notice**

This Report contains certain