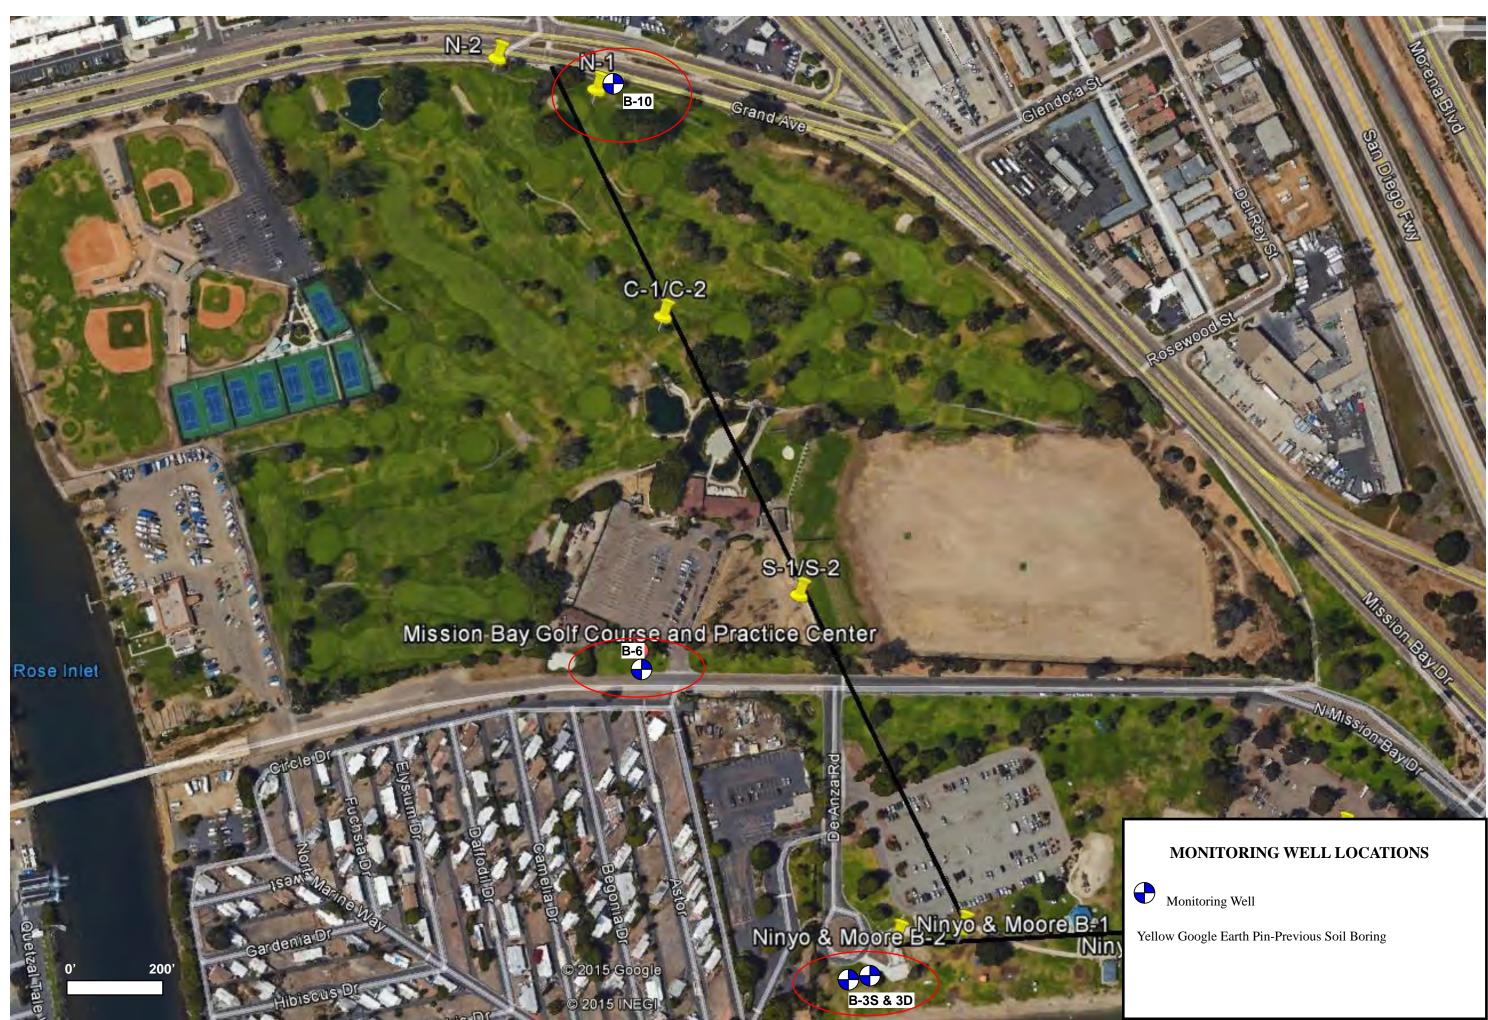

Subject: Groundwater Observation Well (One) Construction Report Mission Bay Golf Course San Diego, California 92109 APN 424-460-06 County of San Diego DEH Well Permit #LMWP-001862

Southland Geotechnical Consultants has performed a geotechnical investigation for the City of San Diego Sewer Group 827 project in the north Mission Bay area of the City of San Diego. As part of our geotechnical studies, one groundwater observation well was constructed (under this permit). Our groundwater observation well was constructed in general accordance with the conditions of the County of San Diego DEH Well Permit issued for this groundwater observation well. Attached are a site location map, a map with the location of the groundwater observation well (associated with this permit), the geotechnical boring log, and a well completion diagram. The geotechnical laboratory test results (in situ moisture) are shown on the boring log.