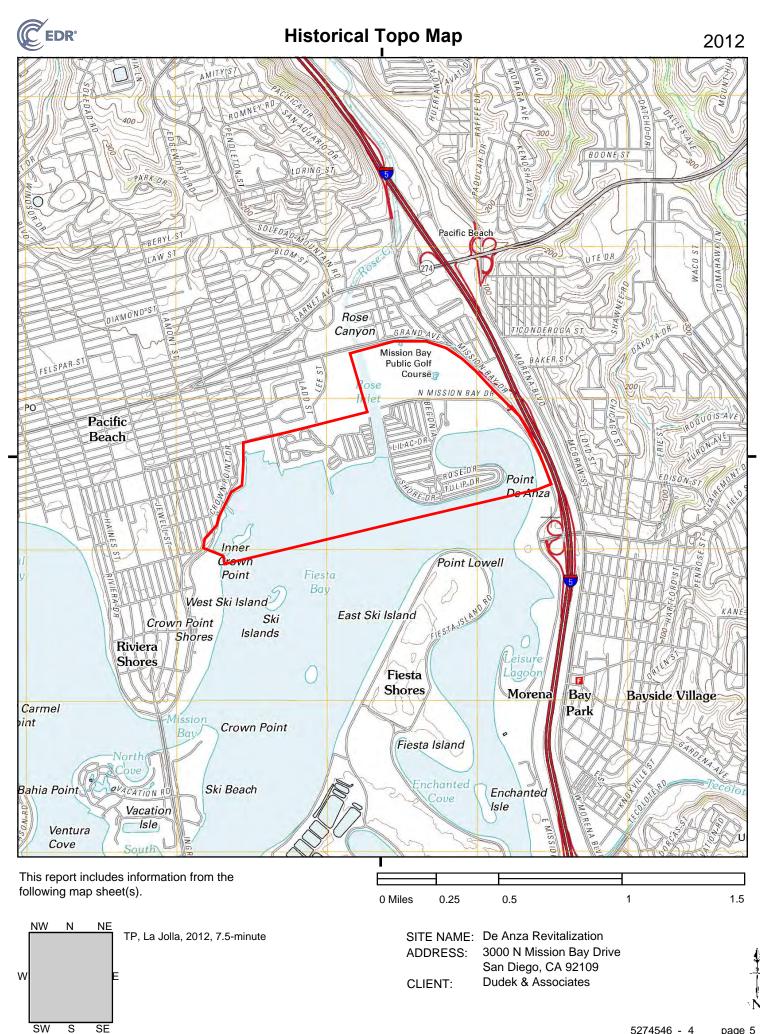

eet Key**

This EDR Topo Map Report is based upon the following USGS topographic map sheets.

## **2012 Source Sheets**



La Jolla 2012 7.5-minute, 24000

## **1996 Source Sheets**



La Jolla 1996 7.5-minute, 24000 Aerial Photo Revised 1996

## **1975 Source Sheets**



La Jolla 1975 7.5-minute, 24000 Aerial Photo Revised 1975

## **1967 Source Sheets**



La Jolla 1967 7.5-minute, 24000 Aerial Photo Revised 1966

## **Topo Sheet Key**

This EDR Topo Map Report is based upon the following USGS topographic map sheets.

## **1953 Source Sheets**



La Jolla 1953 7.5-minute, 24000 Aerial Photo Revised 1950

### **1943 Source Sheets**



La Jolla 1943 7.5-minute, 31680

### **1930 Source Sheets**



La Jolla 1930 15-minute, 62500

## **1903 Source Sheets**



La Jolla 1903 15-minute, 62500



5274546 - 4 page 5



5274546 - 4 page 6



SW

S

SE

Dudek & Associates CLIENT:

> 5274546 - 4 page 7



# **Historical Topo Map**



following map sheet(s).



SITE NAME: De Anza Revitalization ADDRESS: 3000 N Mission Bay Drive San Diego, CA 92109 CLIENT: Dudek & Associates

0.5

0.25

0 Miles

1967

5274546 - 4 page 8

1.5

1



5274546 - 4 page 9



SW

S

SE

5274546 - 4 page 10



SW

S

SE





| SITE NAME: | De Anza Revitalization   |
|------------|--------------------------|
| ADDRESS:   | 3000 N Mission Bay Drive |
|            | San Diego, CA 92109      |
| CLIENT:    | Dudek & Associates       |

5274546 - 4 page 12

# APPENDIX H *City Directory Report*

#### **De Anza Revitalization**

3000 N Mission Bay Drive San Diego, CA 92109

Inquiry Number: 5274546.5 April 27, 2018

#