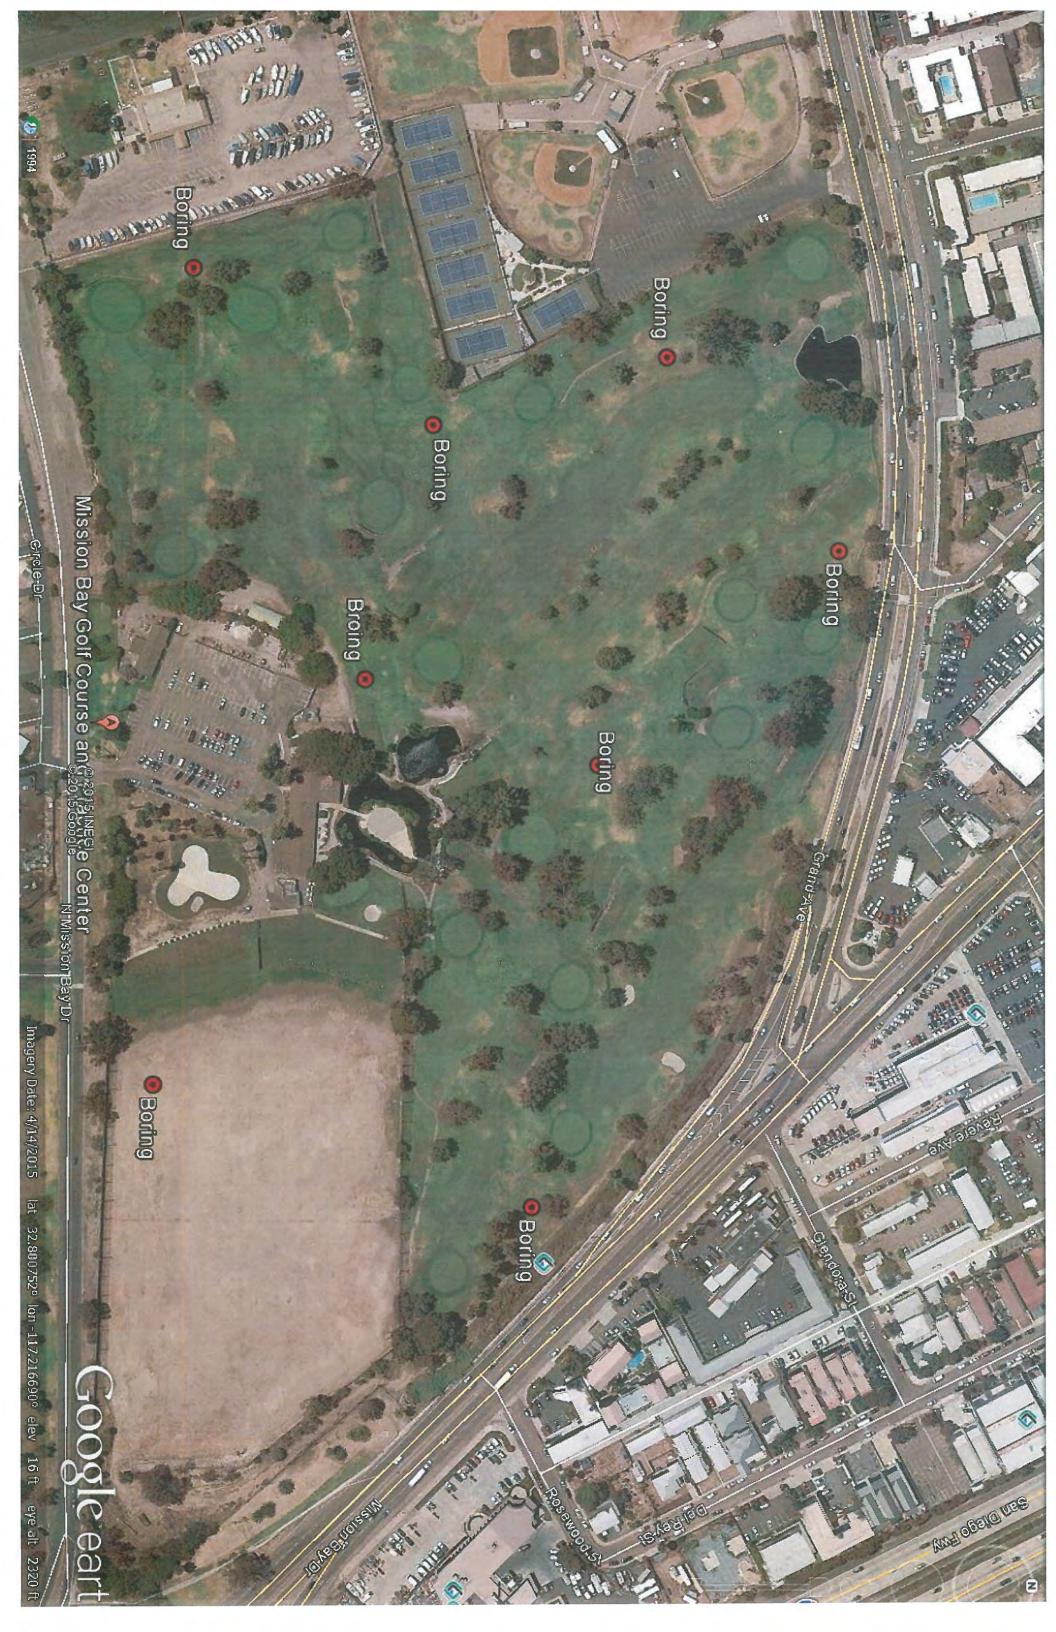

#### **GEOTECHNICAL BORING CONSTRUCTION PERMIT**

SITE NAME: MISSION BAY GOLF COURSE SITE ADDRESS: 2702 NORTH MISSION BAY DRIVE, SAN DIEGO 92109 PERMIT FOR: GEOTECHNICAL BORINGS (8) PERMIT APPROVAL DATE: 9/16/2015 PERMIT EXPIRES ON: 1/13/2016 RESPONSIBLE PARTY: ESTRADA LAND PLANNING (David Preciado)