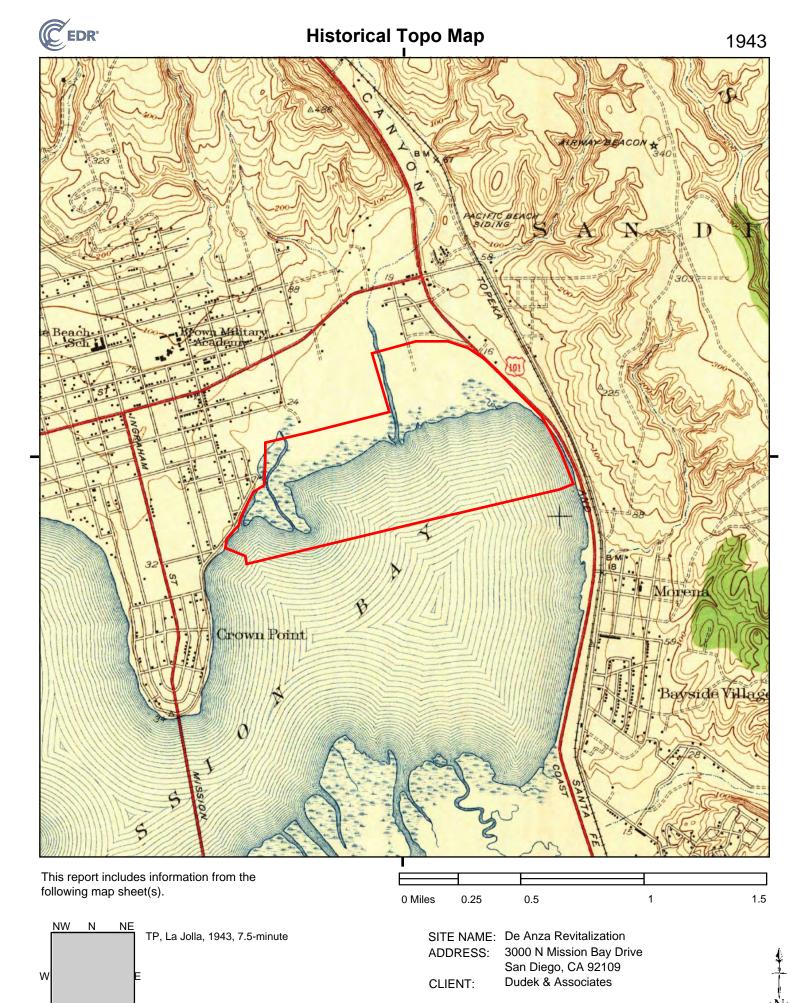

La Jolla 1967 7.5-minute, 24000 Aerial Photo Revised 1966

## **Topo Sheet Key**

This EDR Topo Map Report is based upon the following USGS topographic map sheets.

## **1953 Source Sheets**



La Jolla 1953 7.5-minute, 24000 Aerial Photo Revised 1950

### **1943 Source Sheets**



La Jolla 1943 7.5-minute, 31680

### **1930 Source Sheets**



La Jolla 1930 15-minute, 62500

## **1903 Source Sheets**



La Jolla 1903 15-minute, 62500



5274546 - 4 page 5



5274546 - 4 page 6



SW

S

SE

Dudek & Associates CLIENT:

> 5274546 - 4 page 7



# **Historical Topo Map**



following map sheet(s).



SITE NAME: De Anza Revitalization ADDRESS: 3000 N Mission Bay Drive San Diego, CA 92109 CLIENT: Dudek & Associates

0.5

0.25

0 Miles

1967

5274546 - 4 page 8

1.5

1



5274546 - 4 page 9



SW

S

SE

5274546 - 4 page 10



SW

S

SE





| SITE NAME: | De Anza Revitalization   |
|------------|--------------------------|
| ADDRESS:   | 3000 N Mission Bay Drive |
|            | San Diego, CA 92109      |
| CLIENT:    | Dudek & Associates       |

5274546 - 4 page 12

# APPENDIX H *City Directory Report*

#### **De Anza Revitalization**

3000 N Mission Bay Drive San Diego, CA 92109

Inquiry Number: 5274546.5 April 27, 2018

# The EDR-City Directory Abstract



6 Armstrong Road Shelton, CT 06484 800.352.0050 www.edrnet.com

#### **TABLE OF CONTENTS**

#### **SECTION**

**Executive Summary** 

Findings

**City Directory Images** 

*Thank you for your business.* Please contact EDR at 1-800-352-0050 with any questions or comments.

#### **Disclaimer - Copyright and Trademark Noti