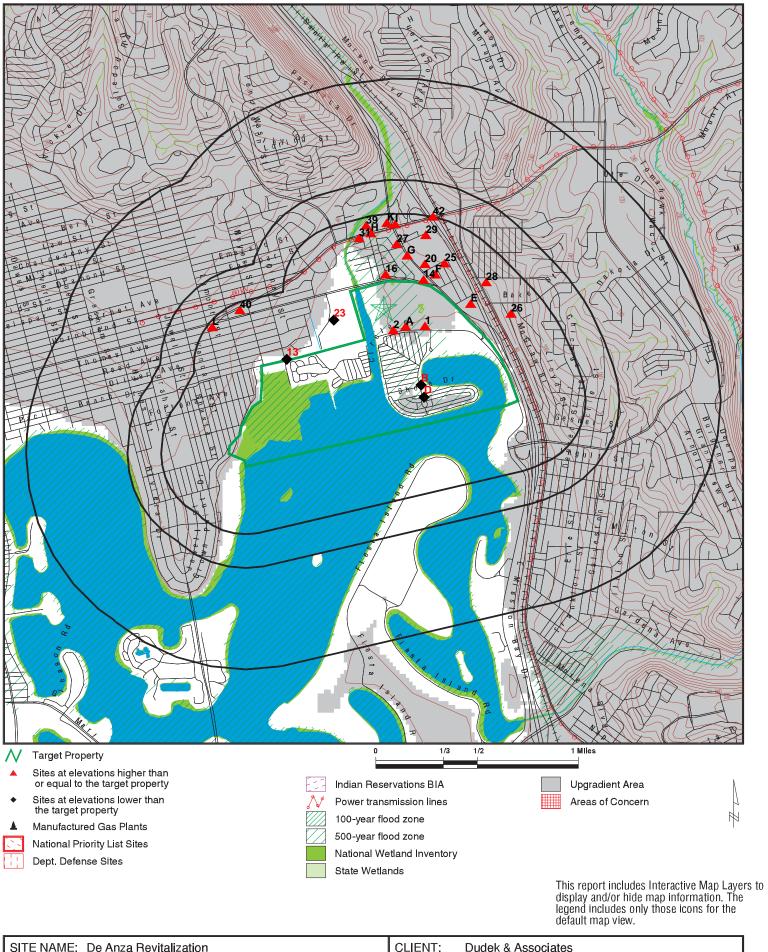

Name                                                                                                                                                                                                                     | Address             | Dist/Dir        | Map ID        | Page |

Not Reported

### **PRIMARY MAP - 5274546.2S**



| ADDRESS: | 3000 N Mission Bay Drive | CONTACT:<br>INQUIRY #: | Dudek & Associates<br>Nicole Tucker<br>5274546.2s<br>April 27, 2018 2:26 pm |
|----------|--------------------------|------------------------|-----------------------------------------------------------------------------|
|          |                          | Copyrig                | yht © 2018 EDR, Inc. © 2015 TomTom Rel. 2015.                               |

### **SECONDARY MAP - 5274546.2S**



| SITE NAME: | De Anza Revitalization   |
|------------|--------------------------|
| ADDRESS:   | 3000 N Mission Bay Drive |
|            | San Diego CA 92109       |
| LAT/LONG:  | 32.800318 / 117.219756   |

CLIENT: Dudek & Associates CONTACT: Nicole Tucker INQUIRY #: 5274546.2s DATE: April 27, 2018 2:24 pm

Copyright © 2018 EDR, Inc. © 2015 TomTom Rel. 2015.

#### LEGEND

| FACILITY NAME<br>FACILITY ADDRE | SS, CITY, ST, ZIP                              |                                                 | EDR SITE ID NUMBER                                                                                                                                                                                                             |
|---------------------------------|------------------------