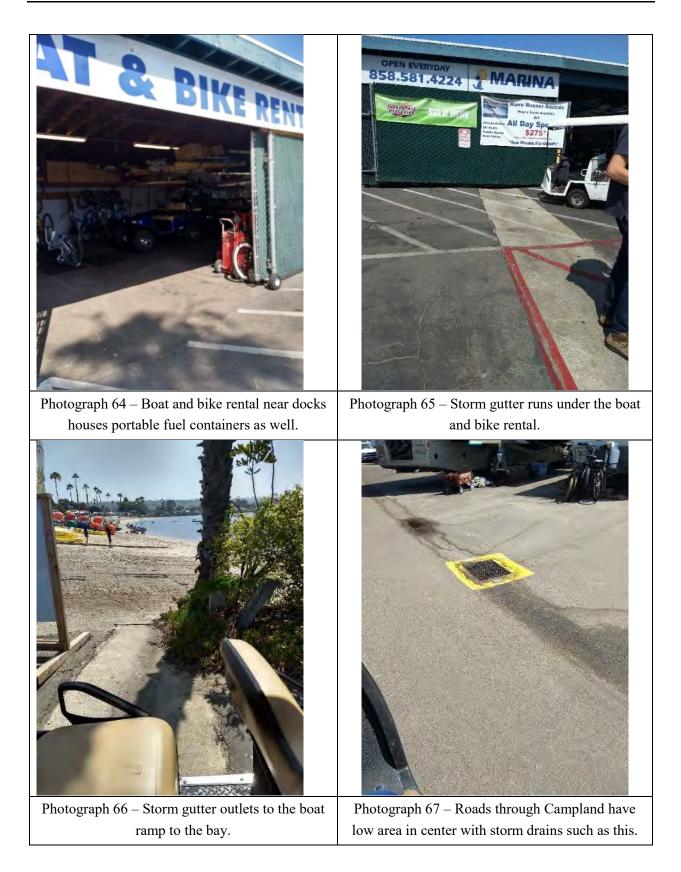

Boring 6 Sheet 2 of 2 Logged by LT Sampled by LT

| Depth<br>in<br>Feet | Graphic<br>Log                                                                                                                                                                                                                                                                                                                                                                                                                                                                                                                                                                                                                                                                                                                                                                                                                                                                                                                                                                                                                                                                                                                                                                                                                                                                                                                                                                                                                                                                                                                                                                                                                                                                                                                                                                                                                                                                                                                                                                                                                                                                                                                                                                                                                                                                                                                                                                                                                                                                                                                                                                                                                                                                                                                                                                                                                                                                                                                                                                                                                                                                                                                                                                                            | Sample<br>No. | Blows<br>Per Foot | Dry<br>Density<br>(pcf) | Water<br>Content<br>(%) | USCS<br>Soil<br>Type | Geotechnical Description                                                                                                                              |
|---------------------|-----------------------------------------------------------------------------------------------------------------------------------------------------------------------------------------------------------------------------------------------------------------------------------------------------------------------------------------------------------------------------------------------------------------------------------------------------------------------------------------------------------------------------------------------------------------------------------------------------------------------------------------------------------------------------------------------------------------------------------------------------------------------------------------------------------------------------------------------------------------------------------------------------------------------------------------------------------------------------------------------------------------------------------------------------------------------------------------------------------------------------------------------------------------------------------------------------------------------------------------------------------------------------------------------------------------------------------------------------------------------------------------------------------------------------------------------------------------------------------------------------------------------------------------------------------------------------------------------------------------------------------------------------------------------------------------------------------------------------------------------------------------------------------------------------------------------------------------------------------------------------------------------------------------------------------------------------------------------------------------------------------------------------------------------------------------------------------------------------------------------------------------------------------------------------------------------------------------------------------------------------------------------------------------------------------------------------------------------------------------------------------------------------------------------------------------------------------------------------------------------------------------------------------------------------------------------------------------------------------------------------------------------------------------------------------------------------------------------------------------------------------------------------------------------------------------------------------------------------------------------------------------------------------------------------------------------------------------------------------------------------------------------------------------------------------------------------------------------------------------------------------------------------------------------------------------------------------|---------------|-------------------|-------------------------|-------------------------|----------------------|-------------------------------------------------------------------------------------------------------------------------------------------------------|
| 30-                 |                                                                                                                                                                                                                                                                                                                                                                                                                                                                                                                                                                                                                                                                                                                                                                                                                                                                                                                                                                                                                                                                                                                                                                                                                                                                                                                                                                                                                                                                                                                                                                                                                                                                                                                                                                                                                                                                                                                                                                                                                                                                                                                                                                                                                                                                                                                                                                                                                                                                                                                                                                                                                                                                                                                                                                                                                                                                                                                                                                                                                                                                                                                                                                                                           | CAL3<br>TUBE  | 12                |                         |                         | CL                   | BAY DEPOSITS (continued)<br>Dark gray, wet, soft, fine to medium<br>sandy clay                                                                        |
| 35 —                | $ \left( \begin{array}{c} \frac{1}{2} \\ \frac{1}{$ | SPT4          | <br>16            |                         | 24.1                    | <br>SM               | @34' - Becomes more dense<br><u>TERRACE DEPOSITS</u><br>@35' - Dark gray, wet, medium dense, silty fine to<br>coarse sand                             |
| 40                  | $\left\  \left\  \left\  \left\  \left\  \left\  \left\  \left\  \left\  \right\  \right\  \right\  \right\  \right\  \right\  = \left\  \left\  \left\  \left\  \left\  \left\  \right\  \right\  \right\  \right\  \right\  \right\ $                                                                                                                                                                                                                                                                                                                                                                                                                                                                                                                                                                                                                                                                                                                                                                                                                                                                                                                                                                                                                                                                                                                                                                                                                                                                                                                                                                                                                                                                                                                                                                                                                                                                                                                                                                                                                                                                                                                                                                                                                                                                                                                                                                                                                                                                                                                                                                                                                                                                                                                                                                                                                                                                                                                                                                                                                                                                                                                                                                   | CAL4<br>TUBE  | 21                |                         |                         | CL                   | @41' - Mottled dark gray and dark gray-brown, moist to wet, stiff, silty clay                                                                         |
| 45                  |                                                                                                                                                                                                                                                                                                                                                                                                                                                                                                                                                                                                                                                                                                                                                                                                                                                                                                                                                                                                                                                                                                                                                                                                                                                                                                                                                                                                                                                                                                                                                                                                                                                                                                                                                                                                                                                                                                                                                                                                                                                                                                                                                                                                                                                                                                                                                                                                                                                                                                                                                                                                                                                                                                                                                                                                                                                                                                                                                                                                                                                                                                                                                                                                           | SPT5          | 18/6"<br>50/4.5"  |                         | 13.6                    | SM-GM                | @46.2' (tip of sampler) - Gray-brown, wet, dense, silty fine to coarse sand; with gravel                                                              |
| 50-                 | 0<br>0<br>0                                                                                                                                                                                                                                                                                                                                                                                                                                                                                                                                                                                                                                                                                                                                                                                                                                                                                                                                                                                                                                                                                                                                                                                                                                                                                                                                                                                                                                                                                                                                                                                                                                                                                                                                                                                                                                                                                                                                                                                                                                                                                                                                                                                                                                                                                                                                                                                                                                                                                                                                                                                                                                                                                                                                                                                                                                                                                                                                                                                                                                                                                                                                                                                               | CAL5<br>TUBE  | 64                |                         |                         |                      | @50' - Gray-brown, wet, dense, silty fine sand; with gravel sampler tip apparently hitting on gravel/cobble                                           |
| 55-                 |                                                                                                                                                                                                                                                                                                                                                                                                                                                                                                                                                                                                                                                                                                                                                                                                                                                                                                                                                                                                                                                                                                                                                                                                                                                                                                                                                                                                                                                                                                                                                                                                                                                                                                                                                                                                                                                                                                                                                                                                                                                                                                                                                                                                                                                                                                                                                                                                                                                                                                                                                                                                                                                                                                                                                                                                                                                                                                                                                                                                                                                                                                                                                                                                           |               |                   |                         |                         |                      | Total Depth = 51.5 feet<br>Groundwater encountered at 6' depth at time of drilling<br>Groundwater observation well, MW-6, installed<br>in this boring |
| 30-                 |                                                                                                                                                                                                                                                                                                                                                                                                                                                                                                                                                                                                                                                                                                                                                                                                                                                                                                                                                                                                                                                                                                                                                                                                                                                                                                                                                                                                                                                                                                                                                                                                                                                                                                                                                                                                                                                                                                                                                                                                                                                                                                                                                                                                                                                                                                                                                                                                                                                                                                                                                                                                                                                                                                                                                                                                                                                                                                                                                                                                                                                                                                                                                                                                           |               |                   |                         |                         |                      |                                                                                                                                                       |

Sewer Group 827 - Mission Bay Projet No. 248C52 July 24, 2015 Top of Hole Approx. Elev: 13.5'

Pacific Drilling Truck-Mounted Diedrich D50 Turbo Drill Rig 6-inch diameter Hollow-Stem Auger Sampler Driver: 140lbs, 30-inch drop

Boring 10 Sheet 1 of 2 Logged by ST Sampled by ST

| Depth<br>in<br>Feet            | Graphic<br>Log | Sample<br>No.                 | Blows<br>Per Foot | Dry<br>Density<br>(pcf) | Water<br>Content<br>(%) | USCS<br>Soil<br>Type | Geotechnical Description                                                                                                                                                           |
|--------------------------------|----------------|-------------------------------|-------------------|-------------------------|-------------------------|----------------------|------------------------------------------------------------------------------------------------------------------------------------------------------------------------------------|
| 0                              |                |                               |                   |                         |                         | SM                   | <u>GRASS</u><br><u>EXISTING FILL SOILS</u><br>@2" - Light gray-brown, dry to slightly damp,<br>loose, silty fine sand; with shell fragments                                        |
|                                |                | SPT1<br>Bulk 1<br>@<br>10-15' | 8<br>NR           |                         | ~                       | — — —<br>ML          | <ul> <li><u>BAY DEPOSITS</u></li> <li>@5' - Dark gray, damp, soft, clayey silt;<br/>micaceous</li> <li>@8' - groundwater encountered</li> <li>@10' - no sample recovery</li> </ul> |
| 15-<br>-<br>-<br>-<br>20-<br>- |                | SPT2                          | 11<br>31          |                         |                         | CL<br>ML             | TERRACE DEPOSITS<br>@17' - Red-brown, saturated, soft silty clay<br>@18' - Gray-brown mottled with orange-brown, wet,<br>stiff, fine to medium sandy silt                          |
| 25                             |                | Bulk 1                        | 25<br>32          | -                       | 18.7                    |                      | @27' - gravels, gravel in sampler                                                                                                                                                  |

Sewer Group 827 - Mission Bay Projet No. 248C52 July 24, 2015 Top of Hole Approx. Elev: 13.5' Pacific Drilling Truck-Mounted Diedrich D50 Turbo Drill Rig 6-inch diameter Hollow-Stem Auger Sampler Driver 140lbs, 30-inch drop