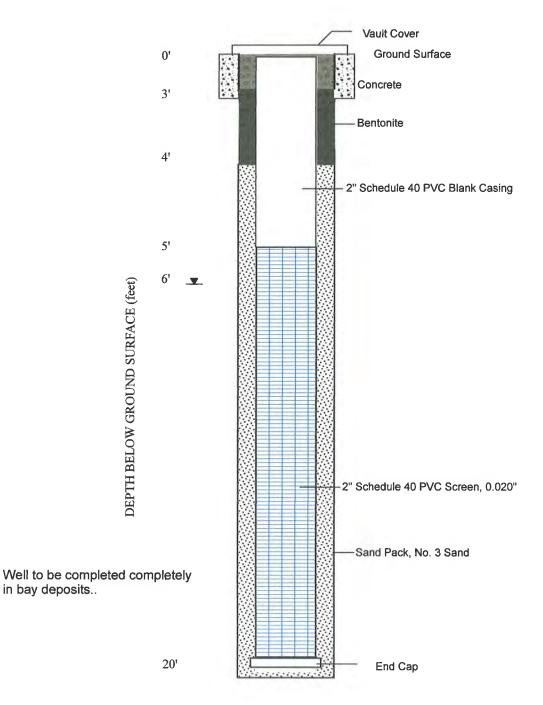

#### OBSERVATION WELL DESIGN, WELL B-3S SCHEMATIC DRAWING

#### Groundwater Observation Well Completion MW-3S (adjacent to B-3/MW-3D)

Project: Sewer Group 827 Project No. 248C52 Well constructed 24Jul2015 Observed by ST

PERMIT #: LMWP-001902 A.P.N.: 760-035-02, -13 EST #: None