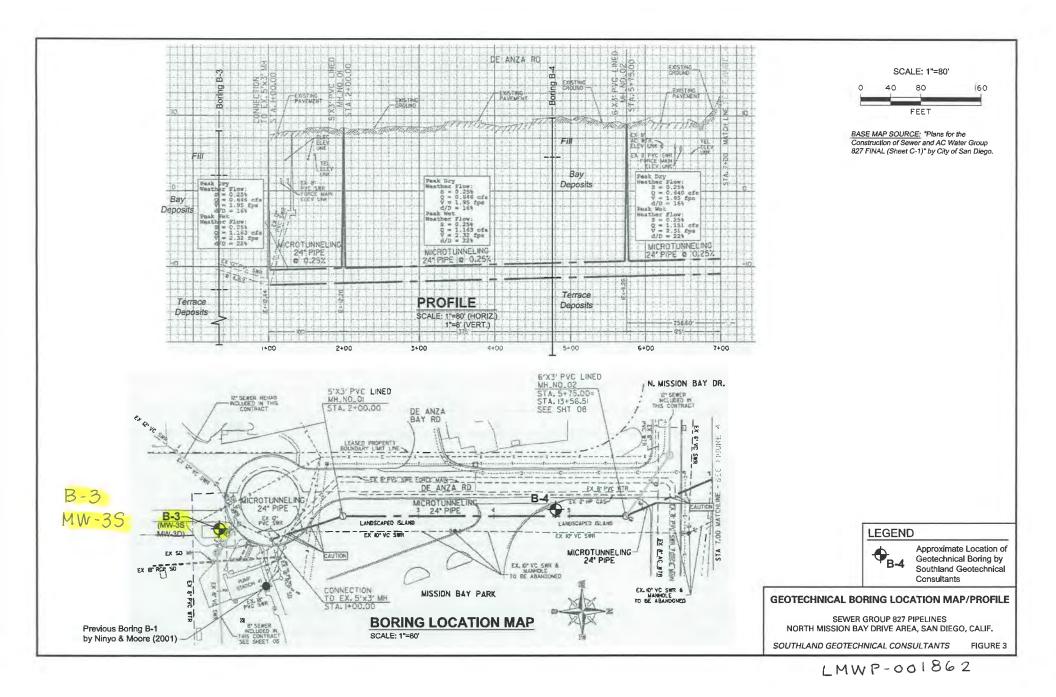

Subject: Groundwater Observation Well (One) Construction Report Mission Bay Golf Course San Diego, California 92109 APN 424-460-06 County of San Diego DEH Well Permit #LMWP-001862

Southland Geotechnical Consultants has performed a geotechnical investigation for the City of San Diego Sewer Group 827 project in the north Mission Bay area of the City of San Diego. As part of our geotechnical studies, one groundwater observation well was constructed (under this permit). Our groundwater observation well was constructed in general accordance with the conditions of the County of San Diego DEH Well Permit issued for this groundwater observation well. Attached are a site location map, a map with the location of the groundwater observation well (associated with this permit), the geotechnical boring log, and a well completion diagram. The geotechnical laboratory test results (in situ moisture) are shown on the boring log.

If you have any questions regarding this report, please call.

Sincerely,

SOUTHLAND GEOTECHNICAL CONSULTANTS

Susan & Janges

Susan E. Tanges, CEG 1386 Engineering Geologist

LMWP-001862

Sewer Group 827 - Mission Bay Projet No. 248C52 July 22, 2015 Top of Hole Approx. Elev: 8' Pacific Drilling Truck-Mounted Diedrich D50 Turbo Drill Rig 6-inch diameter Hollow-Stem Auger Sampler Driver: 140lbs, 30-inch drop

Boring 3 Sheet 1 of 2 Logged by ST/JGF Sampled by ST

| Depth<br>in<br>Feet | Graphic<br>Log | Sample<br>No.                     | Blows<br>Per Foot | Dry<br>Density<br>(pcf) | Water<br>Content<br>(%) | USCS<br>Soil<br>Type | Geotechnical Description                                                                                                                                  |
|---------------------|----------------|-----------------------------------|-------------------|-------------------------|-------------------------|----------------------|-----------------------------------------------------------------------------------------------------------------------------------------------------------|
| 0                   |                |                                   |                   |                         |                         | SM                   | GRASS<br>EXISTING FILL SOILS<br>@2" - Light gray-brown, dry, loose, silty fine sand;<br>with shell fragments                                              |
| 5-                  |                | SPT1                              | 5                 | 1                       | 11.5                    |                      |                                                                                                                                                           |
| 0-                  |                |                                   |                   |                         | V                       | ML-CL                | BAY DEPOSITS<br>@6' - Gray, wet, soft, clayey silt to silty clay;<br>micaceous<br>@8' - groundwater encountered                                           |
| 5                   |                | TUBE<br>Bulk 1<br>@<br>15-20'<br> | PUSH/6"<br>3/6"   |                         |                         |                      | @18' - gravel?                                                                                                                                            |
| Sem 3.              |                | SPT2                              |                   |                         | 14.0                    | ML-SM                | <u>TERRACE DEPOSITS</u><br>@21' - Gray-brown mottled with orange-brown, moist to<br>wet, stiff, fine to medium sandy silt to silty fine to<br>medium sand |
| 5                   |                | SPT3                              | 15                | ~                       | 16.7                    |                      |                                                                                                                                                           |

Boring 3 Sheet 2 of 2 Logged by ST/JGF Sampled by ST

| Depth<br>in<br>Feet | Sample<br>No.        | Blows<br>Per Foot | Dry<br>Density<br>(pcf) | Water<br>Content<br>(%) | USCS<br>Soil<br>Type | Geotechnical Description                                                                                                                                                                                                                 |
|---------------------|----------------------|-------------------|-------------------------|-------------------------|----------------------|------------------------------------------------------------------------------------------------------------------------------------------------------------------------------------------------------------------------------------------|
| 30-                 | CAL2<br>TUBE         | 39/6"<br>50/4"    |                         |                         | ML                   | TERRACE DEPOSITS (continued)<br>Gray-brown with orange-brown, moist to wet, stiff,<br>fine to medium sandy silt                                                                                                                          |
| 35                  | SPT4<br>CAL3<br>TUBE | 17                | -                       | 22.0                    |                      | @36' - Gray-brown with iron oxide staining, wet,<br>very stiff, fine sandy silt                                                                                                                                                          |
|                     |                      |                   |                         |                         |                      | Total Depth = 38.5 feet<br>Groundwater encountered at 8' depth at time of drilling<br>Groundwater observation well, MW-3D, installed<br>in this boring<br>Adjacent groundwater observation well, MW-3S,<br>installed next to this boring |