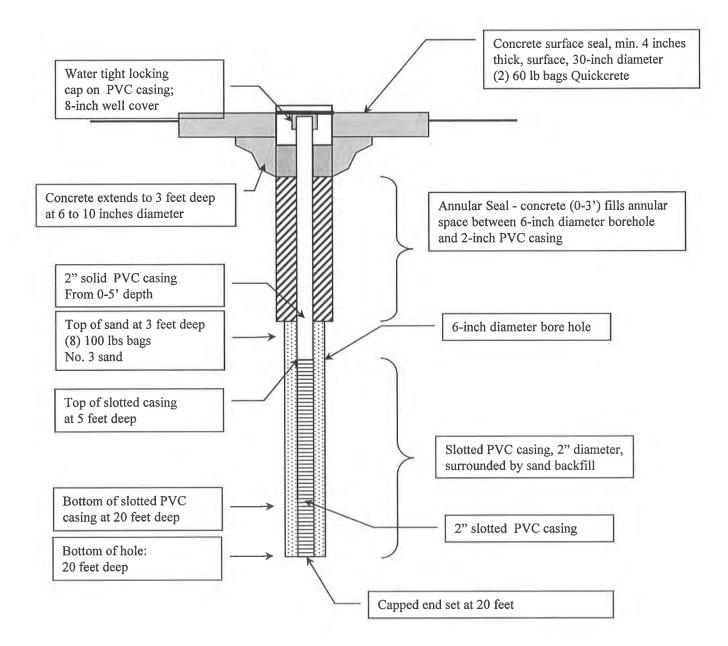

#### OBSERVATION WELL DESIGN, WELL B-3S SCHEMATIC DRAWING

#### Groundwater Observation Well Completion MW-3S (adjacent to B-3/MW-3D)

Project: Sewer Group 827 Project No. 248C52 Well constructed 24Jul2015 Observed by ST

PERMIT #: LMWP-001902 A.P.N.: 760-035-02, -13 EST #: None