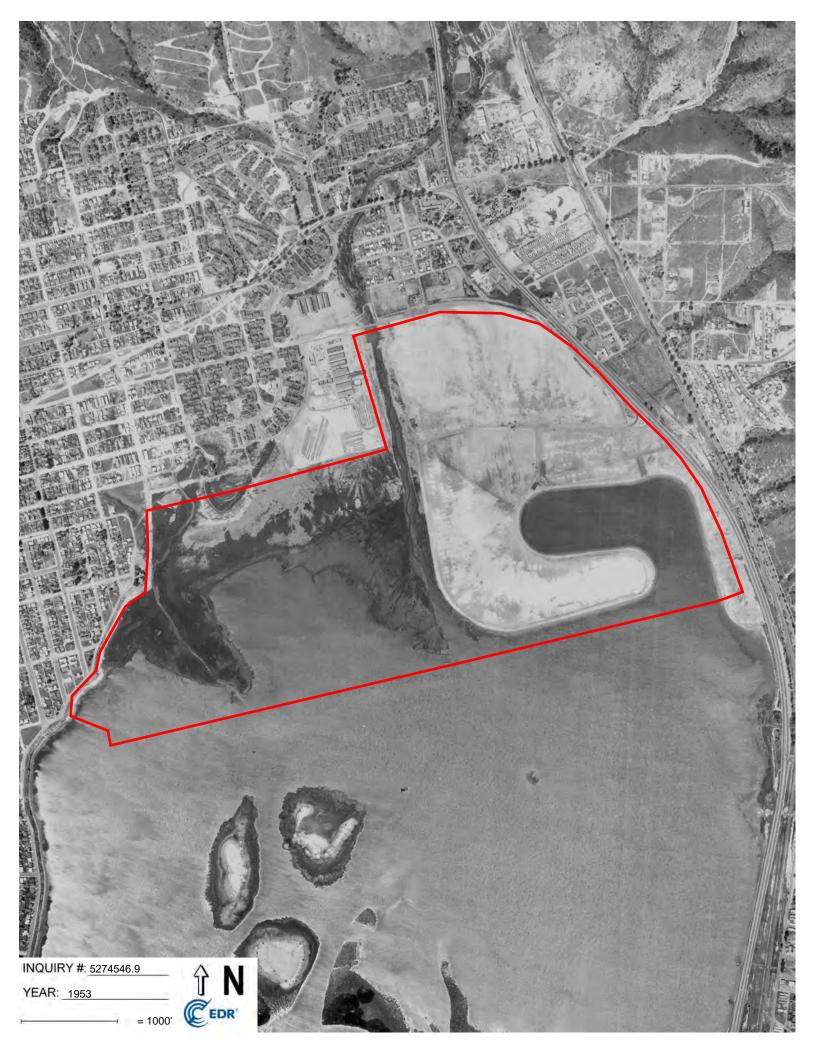

Subject: Groundwater Observation Well (One) Construction Report Mission Bay Golf Course San Diego, California 92109 APN 424-460-06 County of San Diego DEH Well Permit #LMWP-001862

Southland Geotechnical Consultants has performed a geotechnical investigation for the City of San Diego Sewer Group 827 project in the north Mission Bay area of the City of San Diego. As part of our geotechnical studies, one groundwater observation well was constructed (under this permit). Our groundwater observation well was constructed in general accordance with the conditions of the County of San Diego DEH Well Permit issued for this groundwater observation well. Attached are a site location map, a map with the location of the groundwater observation well (associated with this permit), the geotechnical boring log, and a well completion diagram. The geotechnical laboratory test results (in situ moisture) are shown on the boring log.