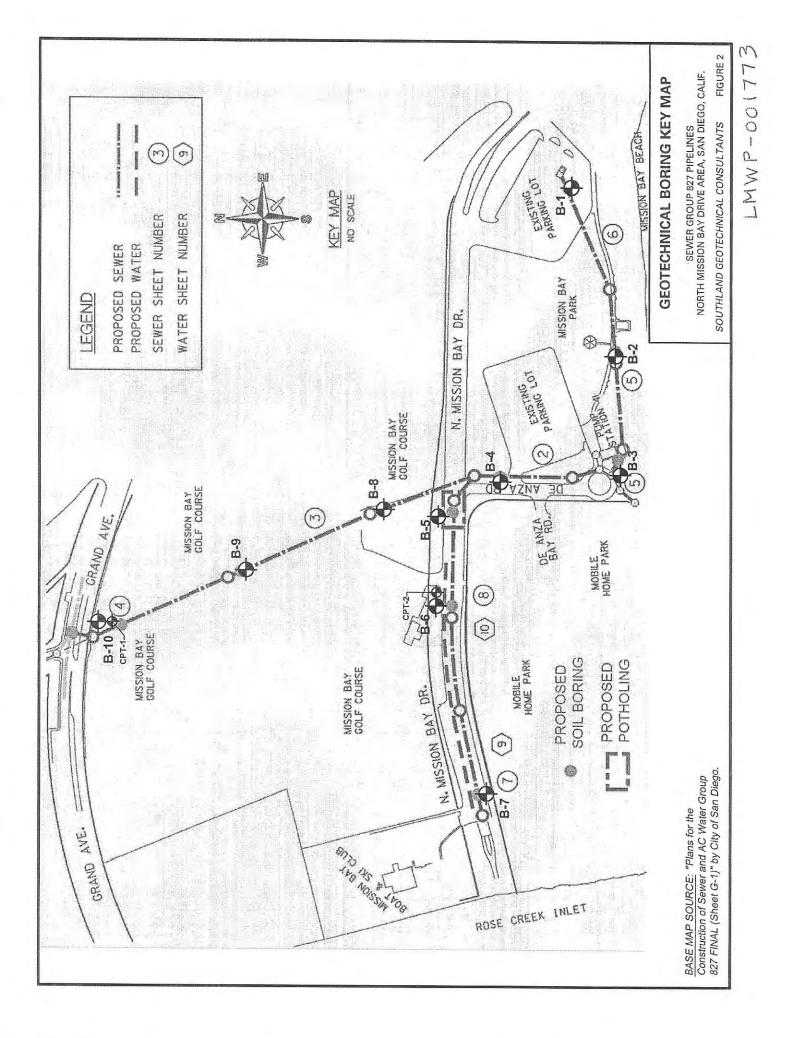

#### **GEOTECHNICAL BORING CONSTRUCTION PERMIT**

SITE NAME: MISSION BAY GOLF COURSE SITE ADDRESS: 2702 NORTH MISSION BAY DRIVE, SAN DIEGO 92109 PERMIT FOR: GEOTECHNICAL BORINGS (8) PERMIT APPROVAL DATE: 9/16/2015 PERMIT EXPIRES ON: 1/13/2016 RESPONSIBLE PARTY: ESTRADA LAND PLANNING (David Preciado)