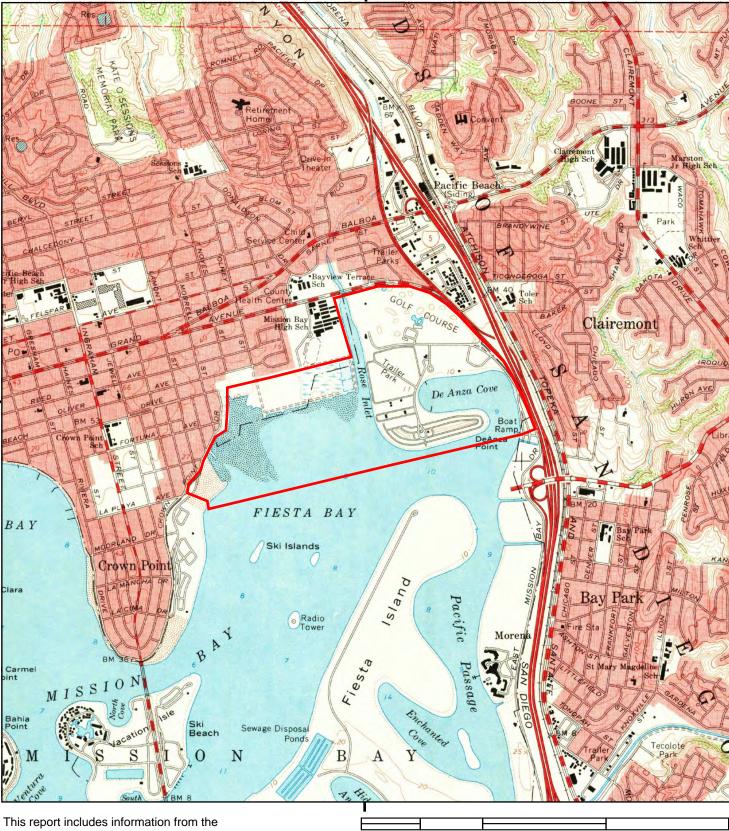

7.5-minute, 24000

## **1996 Source Sheets**



La Jolla 1996 7.5-minute, 24000 Aerial Photo Revised 1996

## **1975 Source Sheets**



La Jolla 1975 7.5-minute, 24000 Aerial Photo Revised 1975

## **1967 Source Sheets**



La Jolla 1967 7.5-minute, 24000 Aerial Photo Revised 1966

## **Topo Sheet Key**

This EDR Topo Map Report is based upon the following USGS topographic map sheets.

## **1953 Source Sheets**



La Jolla 1953 7.5-minute, 24000 Aerial Photo Revised 1950

### **1943 Source Sheets**



La Jolla 1943 7.5-minute, 31680

### **1930 Source Sheets**



La Jolla 1930 15-minute, 62500

## **1903 Source Sheets**



La Jolla 1903 15-minute, 62500



5274546 - 4 page 5



5274546 - 4 page 6



SW

S

SE

Dudek & Associates CLIENT:

> 5274546 - 4 page 7



# **Historical Topo Map**



following map sheet(s).



SITE NAME: De Anza Revitalization ADDRESS: 3000 N Mission Bay Drive San Diego, CA 92109 CLIENT: Dudek & Associates

0.5

0.25

0 Miles

1967

5274546 - 4 page 8

1.5

1



5274546 - 4 page 9



SW

S

SE

5274546 - 4 page 10



SW

S

SE





| SITE NAME: | De Anza Revitalization   |
|------------|--------------------------|
| ADDRESS:   | 3000 N Mission Bay Drive |
|            | San Diego, CA 92109      |
| CLIENT:    | Dudek & Associates       |

5274546 - 4 page 12

# APPENDIX H *City Directory Report*

#### **De Anza Revitalization**

3000 N Mission Bay Drive San Diego, CA 92109

Inquiry Number: 5274546.5 April 27, 2018

# The EDR-City Directory Abstract



6 Armstrong Road Shelton, CT 06484 800.352.0050 www.edrnet.com

#### **TABLE OF CONTENTS**

#### **S