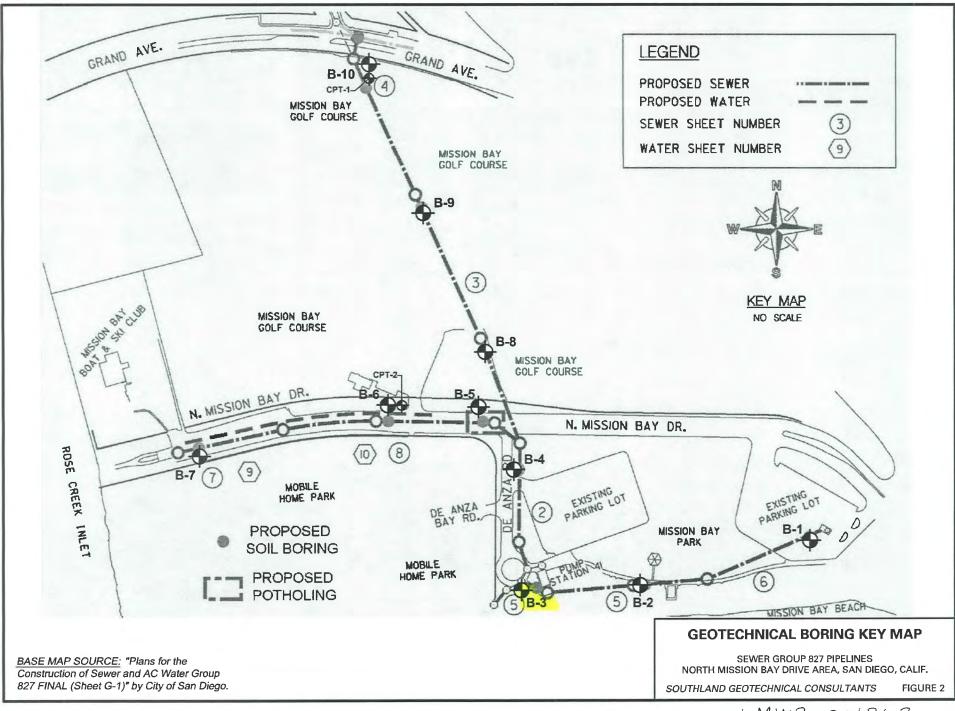

Subject: Groundwater Observation Well (One) Construction Report Mission Bay Golf Course San Diego, California 92109 APN 424-460-06 County of San Diego DEH Well Permit #LMWP-001862

Southland Geotechnical Consultants has performed a geotechnical investigation for the City of San Diego Sewer Group 827 project in the north Mission Bay area of the City of San Diego. As part of our geotechnical studies, one groundwater observation well was constructed (under this permit). Our groundwater observation well was constructed in general accordance with the conditions of the County of San Diego DEH Well Permit issued for this groundwater observation well. Attached are a site location map, a map with the location of the groundwater observation well (associated with this permit), the geotechnical boring log, and a well completion diagram. The geotechnical laboratory test results (in situ moisture) are shown on the boring log.

If you have any questions regarding this report, please call.

Sincerely,

SOUTHLAND GEOTECHNICAL CONSULTANTS

Susan & Janges

Susan E. Tanges, CEG 1386 Engineering Geologist

LMWP-001862

Sewer Group 827 - Mission Bay Projet No. 248C52 July 22, 2015 Top of Hole Approx. Elev: 8' Pacific Drilling Truck-Mounted Diedrich D50 Turbo Drill Rig 6-inch diameter Hollow-Stem Auger Sampler Driver: 140lbs, 30-inch drop