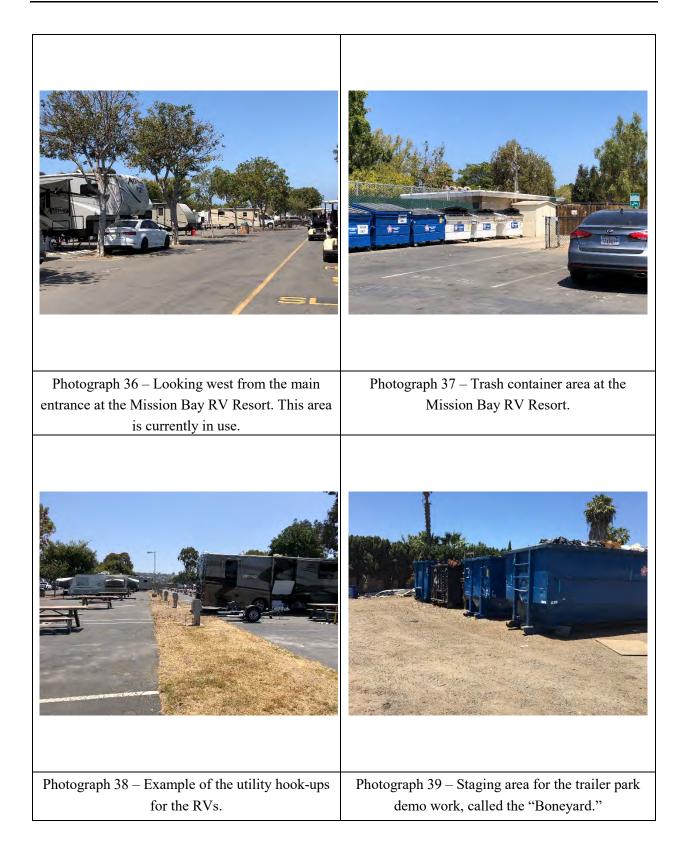

#### PERMIT APPLICATION GROUNDWATER AND VADOSE MONITORING WELLS AND EXPLORATORY OR TEST BORINGS

| OFFICE USE ONLY            |
|----------------------------|
| PERMIT LMWP# 002193        |
| SAM CASE Y/N # <u>NONE</u> |
| DATE RECEIVED:03/07/2016_  |
| FEE PAID: \$569.00         |
| CHECK # ONLINE             |

| A. RESPONSIBLE PARTY City of S<br>(The person, persons, or company res        | ponsible for the construction, ma                          |                                                              |                                                          |  |  |  |
|-------------------------------------------------------------------------------|------------------------------------------------------------|--------------------------------------------------------------|----------------------------------------------------------|--|--|--|
| Mailing Address 525 <u>B St., Suite 750,</u><br>Contact Person Sheila Gamueda |                                                            |                                                              | tate CA <u>Zip</u> 92 <u>101</u><br>Ext.                 |  |  |  |
|                                                                               | Phone <u>(e</u>                                            | 5 <u>19)</u> 533-4244                                        |                                                          |  |  |  |
| B. SITE ASSESSMENT PROJECT                                                    | NUMBER – IF APPLICAE                                       | BLE # <u>None</u>                                            |                                                          |  |  |  |
| C. CONSULTING FIRM Wiedlin & A                                                | <u>ssociates, Inc.</u>                                     |                                                              |                                                          |  |  |  |
| Mailing Address <u>P.O. Box 91046</u>                                         | <u>2</u>                                                   | City <u>San Diego</u>                                        | State <u>CA</u> Zip <u>92191-0462</u>                    |  |  |  |
| Registered Professional Matthew                                               | <u>v Wiedlin</u>                                           | Phone <u>858 259-6732</u>                                    | Registration # <u>5941 PG(</u> PG)                       |  |  |  |
| E-mail mpwiedlin@att.net                                                      |                                                            |                                                              |                                                          |  |  |  |
| Contact Person <u>Matthew Wiedlin</u>                                         |                                                            | Phone <u>858 259-6732</u>                                    | Ext Email                                                |  |  |  |
|                                                                               |                                                            |                                                              |                                                          |  |  |  |
| D. DRILLING COMPANY Pacific Dr                                                | lling                                                      |                                                              | C57# <u>681380</u>                                       |  |  |  |
| Contact Name Tod Clark                                                        |                                                            | E-mail <u>tod@pacdrill.com</u>                               |                                                          |  |  |  |
| Mailing Address <u>5220 Anna Ave.</u>                                         | <u>, Suite A</u>                                           | City <u>San Diego</u>                                        | State <u>CA</u> Zip <u>92110</u>                         |  |  |  |
| Phone <u>619 294-3682</u>                                                     | Ext                                                        |                                                              |                                                          |  |  |  |
| E. CONSTRUCTION INFORMATIO                                                    | N                                                          |                                                              |                                                          |  |  |  |
| TYPE OF WELLS/ BORINGS TO                                                     | MATERIALS                                                  | S TO BE USED                                                 | PROPOSED CONSTRUCTION                                    |  |  |  |
| BE CONSTRUCTED<br>#                                                           | CASING                                                     | SEAL/BORING<br>BACKFILL                                      | Estimated Groundwater Depth:<br>ft.                      |  |  |  |
| Groundwater                                                                   | Not Applicable                                             | Neat Cement                                                  | Estimated Depth of Boring:                               |  |  |  |
| ☐ Vadose                                                                      | Type                                                       | Cement & Bentonite                                           | 20'-50' <sub>ft.</sub>                                   |  |  |  |
| Boring                                                                        | Gauge<br>Diameter                                          | Sand-Cement<br>Bentonite                                     | Concrete Seal: <u>0</u> to <u>3</u>                      |  |  |  |
| Other                                                                         | Screen Size                                                |                                                              | Annular Seal:to                                          |  |  |  |
|                                                                               | Filter Pack                                                | Borehole diameter                                            | Filter Pack:to                                           |  |  |  |
| NUMBER OF WELLS TO BE<br>DESTROYED                                            | Drilli                                                     | ng Method                                                    | Perforation:to                                           |  |  |  |
|                                                                               | Auger                                                      | Air Rotary                                                   |                                                          |  |  |  |
| $\boxtimes$ Destruction <u>4</u>                                              | Direct Push                                                | Sonic                                                        | <u>NOTE:</u> Attach a well<br>construction diagram       |  |  |  |
| B-6, B-10, B-3S, B-3D                                                         | Other                                                      | Percussion                                                   |                                                          |  |  |  |
| I agree to comply with the requirement<br>laws of the County of San Diego and | ote of the current Site Ass<br>the State of California per | essment and Mitigation Man<br>rtaining to well/boring constr | ual, and with all ordinances and uction and destruction. |  |  |  |
| DRILLER'S SIGNATURE                                                           | KANLOY                                                     | DATE 2                                                       | 2/26/16                                                  |  |  |  |

Within 60 days of completion, I will furnish the Monitoring Well Permit Desk (858) 505-6688 with a complete well/boring log. I will certify the design and construction or destruction of the well/borings in accordance with the permit application.

PG/RCE/CEG SIGNATURE \_

| tro | melte | P. Wiedl. |  |
|-----|-------|-----------|--|
|     |       |           |  |

\_\_\_\_\_ DATE \_\_\_\_\_2/26/16

| F. SITE INFORMATION - A Property Owner Consent agree<br>open LOP/SAM site assessment cases, Caltrans propertie<br>additional parcels. |                                                        |
|---------------------------------------------------------------------------------------------------------------------------------------|--------------------------------------------------------|
| 1. ASSESSOR'S PARCEL NUMBER 4244600500                                                                                                |                                                        |
| Site Name Mission Bay Golf Club                                                                                                       |                                                        |
| Site Address 2702 N. Mission Bay Dr                                                                                                   | City <u>San Diego</u> Zip <u>92109</u>                 |
|                                                                                                                                       |                                                        |
| PROPERTY OWNER City of San Diego                                                                                                      |                                                        |
| Phone Ext                                                                                                                             | Fax                                                    |
| Phone Ext<br>Mailing Address 525 B STREET, SUITE 750                                                                                  | City <u>SAN</u> DIEGOstate <u>CA</u> Zip <u>92</u> 101 |
| NUMBER OF WELLS <u>4</u>                                                                                                              | TYPE OF WELLS DESTRUCTIONS                             |
| 2. ASSESSOR'S PARCEL NUMBER                                                                                                           |                                                        |
| Site Address                                                                                                                          | City Zip                                               |
| PROPERTY OWNER                                                                                                                        |                                                        |
| Phone Ext                                                                                                                             | Fax                                                    |
| Mailing Address                                                                                                                       | City State Zip                                         |
| NUMBER OF WELLS                                                                                                                       | TYPE OF WELLS                                          |