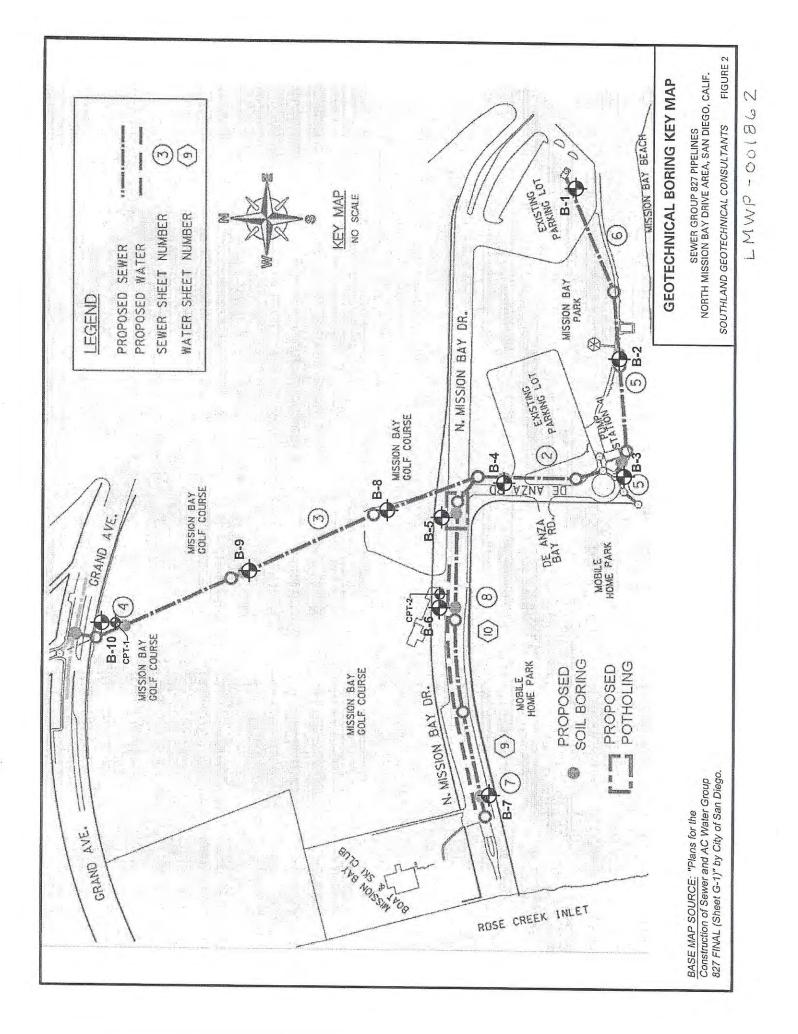

Subject: Groundwater Observation Well (One) Construction Report Mission Bay Golf Course San Diego, California 92109 APN 424-460-06 County of San Diego DEH Well Permit #LMWP-001862

Southland Geotechnical Consultants has performed a geotechnical investigation for the City of San Diego Sewer Group 827 project in the north Mission Bay area of the City of San Diego. As part of our geotechnical studies, one groundwater observation well was constructed (under this permit). Our groundwater observation well was constructed in general accordance with the conditions of the County of San Diego DEH Well Permit issued for this groundwater observation well. Attached are a site location map, a map with the location of the groundwater observation well (associated with this permit), the geotechnical boring log, and a well completion diagram. The geotechnical laboratory test results (in situ moisture) are shown on the boring log.