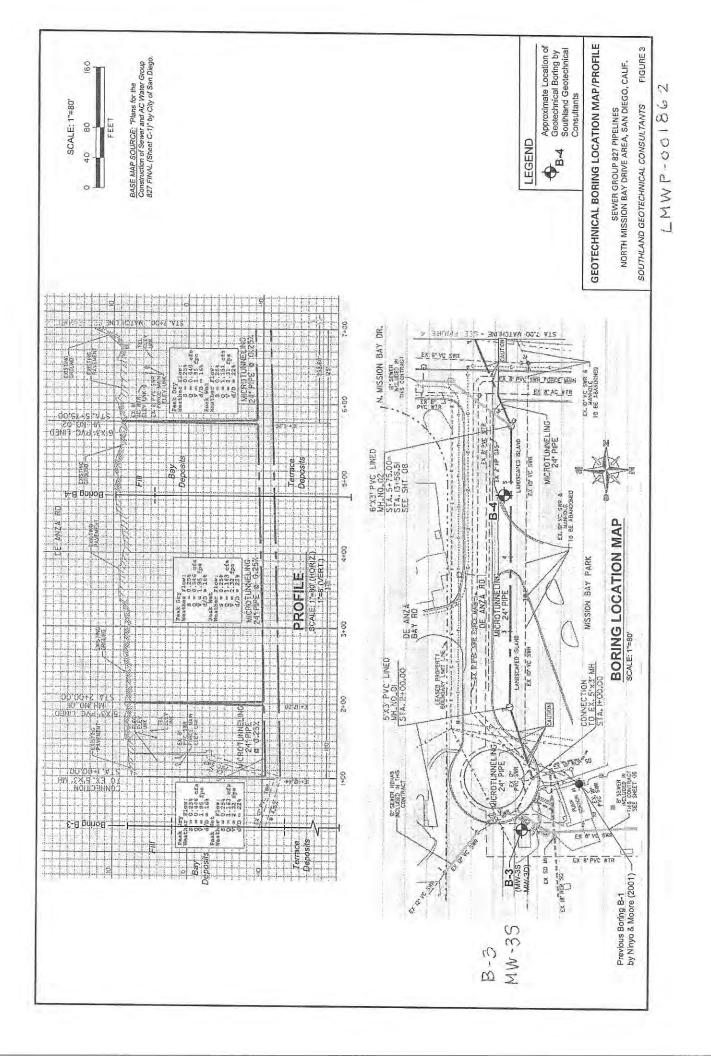

Subject: Groundwater Observation Well (One) Construction Report Mission Bay Golf Course San Diego, California 92109 APN 424-460-06 County of San Diego DEH Well Permit #LMWP-001862

Southland Geotechnical Consultants has performed a geotechnical investigation for the City of San Diego Sewer Group 827 project in the north Mission Bay area of the City of San Diego. As part of our geotechnical studies, one groundwater observation well was constructed (under this permit). Our groundwater observation well was constructed in general accordance with the conditions of the County of San Diego DEH Well Permit issued for this groundwater observation well. Attached are a site location map, a map with the location of the groundwater observation well (associated with this permit), the geotechnical boring log, and a well completion diagram. The geotechnical laboratory test results (in situ moisture) are shown on the boring log.

If you have any questions regarding this report, please call.

Sincerely,

SOUTHLAND GEOTECHNICAL CONSULTANTS

Susan & Janges

Susan E. Tanges, CEG 1386 Engineering Geologist

LMWP-001862

Sewer Group 827 - Mission Bay Projet No. 248C52 July 22, 2015 Top of Hole Approx. Elev: 8' Pacific Drilling Truck-Mounted Diedrich D50 Turbo Drill Rig 6-inch diameter Hollow-Stem Auger Sampler Driver: 140lbs, 30-inch drop