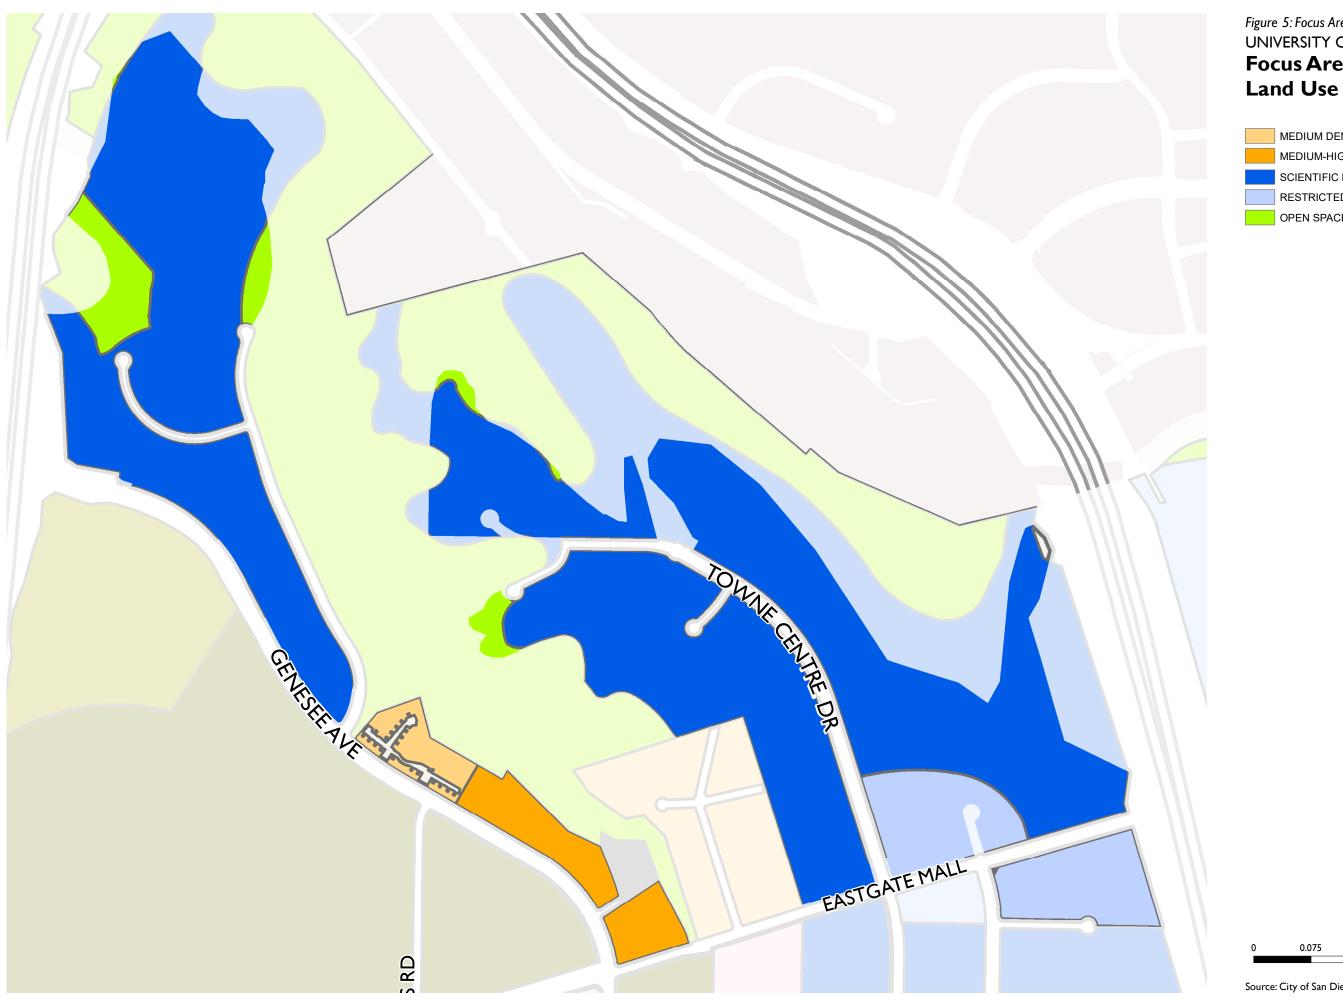

## Focus Area 4 Transit Locations

Focus Area 4

■ Bus Stops

Trolley Station

— Bus

— Rapid Bus Routes

Mid-Coast Trolley Extension

Figure 5: Focus Area | Land Use UNIVERSITY COMMUNITY PLAN UPDATE Focus Area I

MEDIUM DENSITY RESIDENTIAL (15-30 DU/AC) MEDIUM-HIGH DENSITY RESIDENTIAL (30-45 DU/AC) SCIENTIFIC RESEARCH

RESTRICTED INDUSTRIAL

OPEN SPACE

0.075

Source: City of San Diego, 2019; SANDAG, 2019; Dyett & Bhatia, 2019.