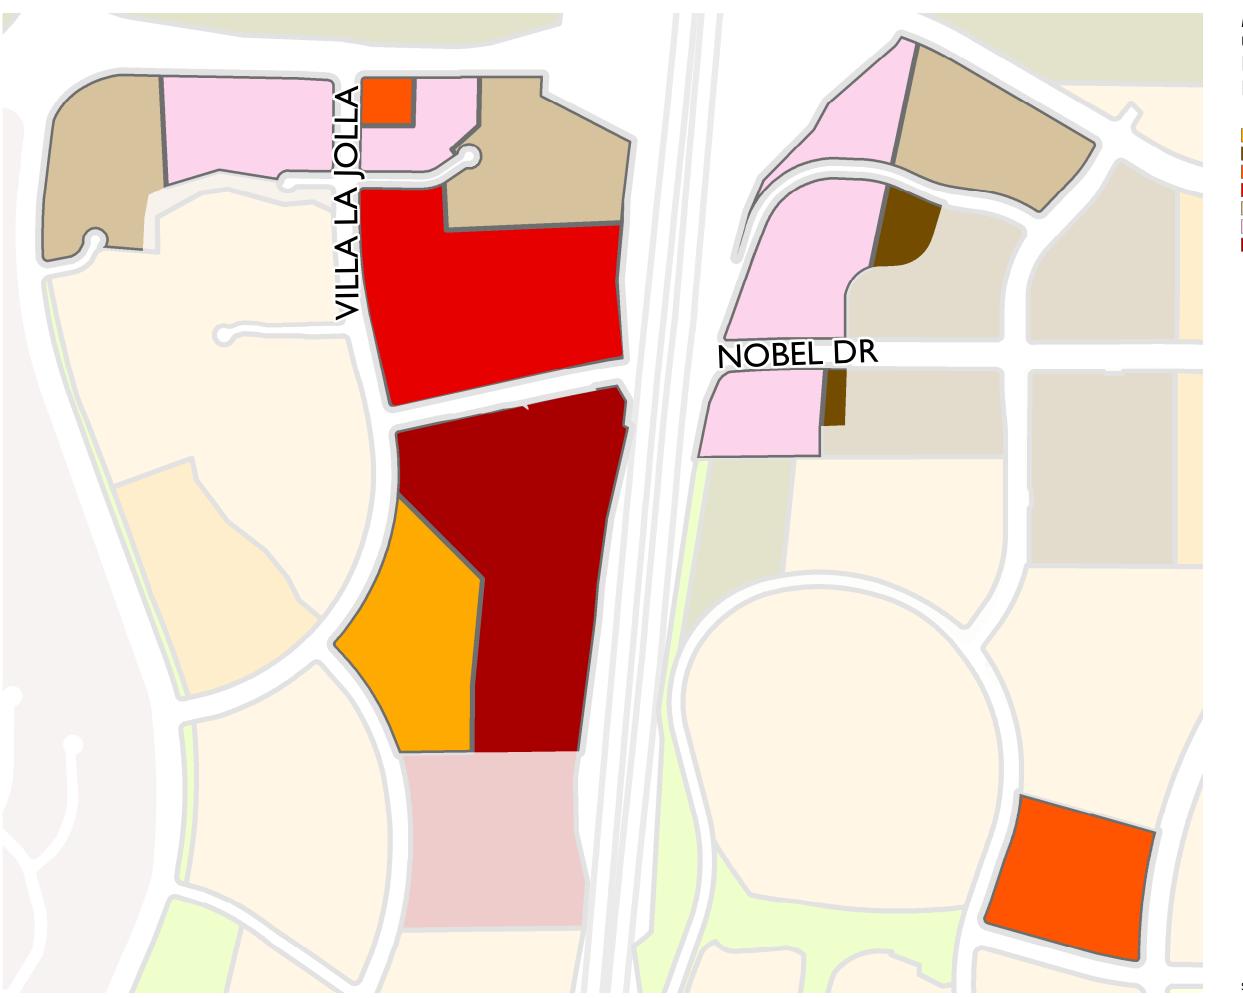

Figure 6: Focus Area 2 Land Use
UNIVERSITY COMMUNITY PLAN UPDATE
Focus Area 2
Land Use

Figure 7: Focus Area 3 Land Use
UNIVERSITY COMMUNITY PLAN UPDATE
Focus Area 3

Land Use

MEDIUM-HIGH DENSITY RESIDENTIAL (30-45 DU/AC)

HIGH DENSITY RESIDENTIAL (45-75 DU/AC)

NEIGHBORHOOD COMMERCIAL
COMMUNITY COMMERCIAL

VISITOR COMMERCIAL

OFFICE COMMERCIAL

REGIONAL COMMERCIAL

Figure 8: Focus Area 4 Land Use
UNIVERSITY COMMUNITY PLAN UPDATE
Focus Area 4
Land Use