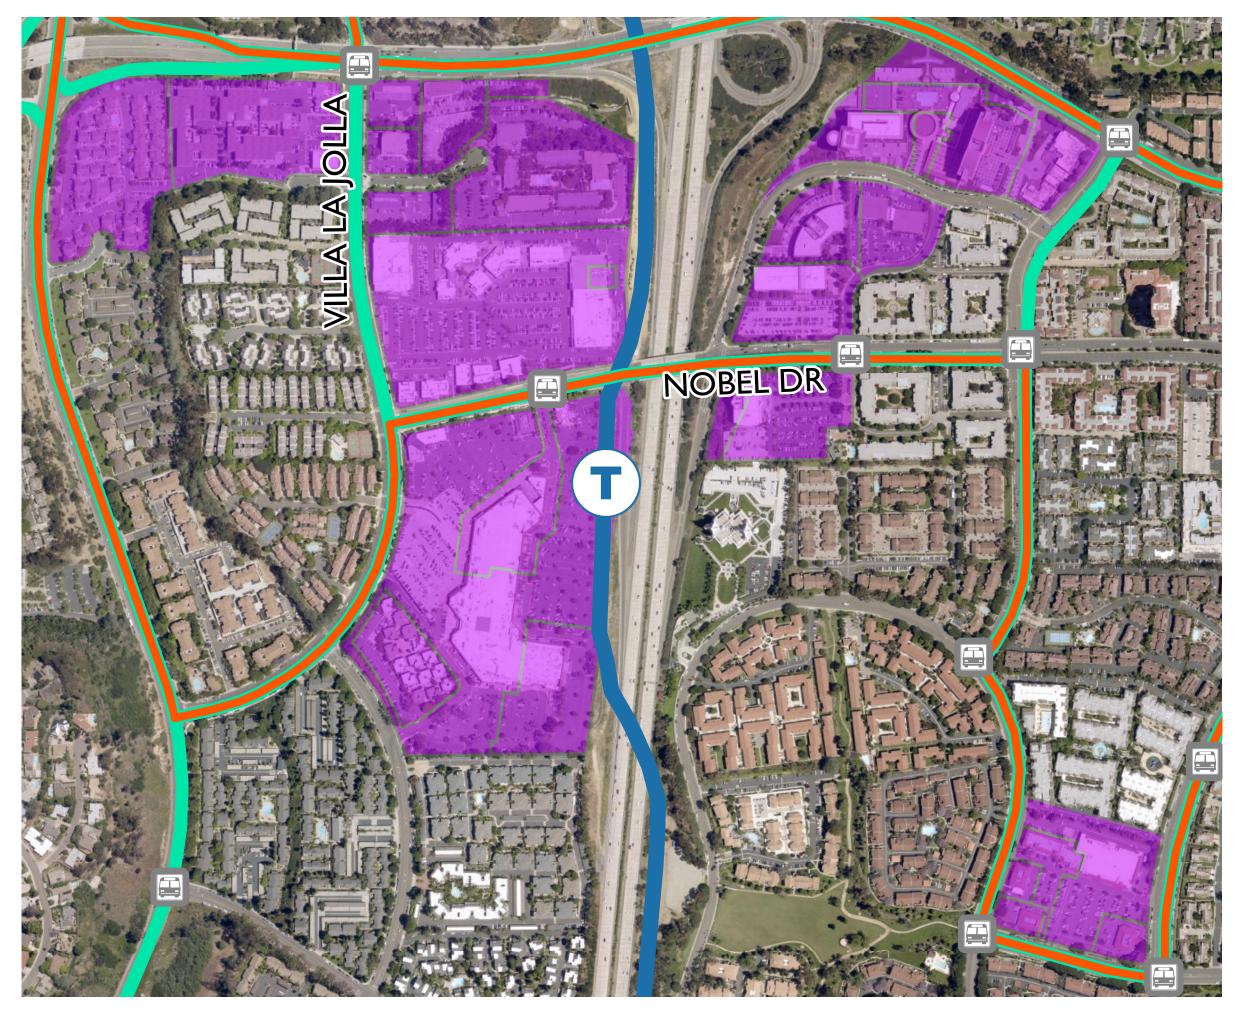

Figure 1: Focus Area 1 Transit Locations
UNIVERSITY COMMUNITY PLAN UPDATE

## Focus Area I Transit Locations

Focus Area 1

■ Bus Stops

Trolley Station

— Bus

— Rapid Bus Routes

Mid-Coast Trolley Extension

Source: City of San Diego, 2019; SANDAG, 2019; Dyett & Bhatia, 2019.