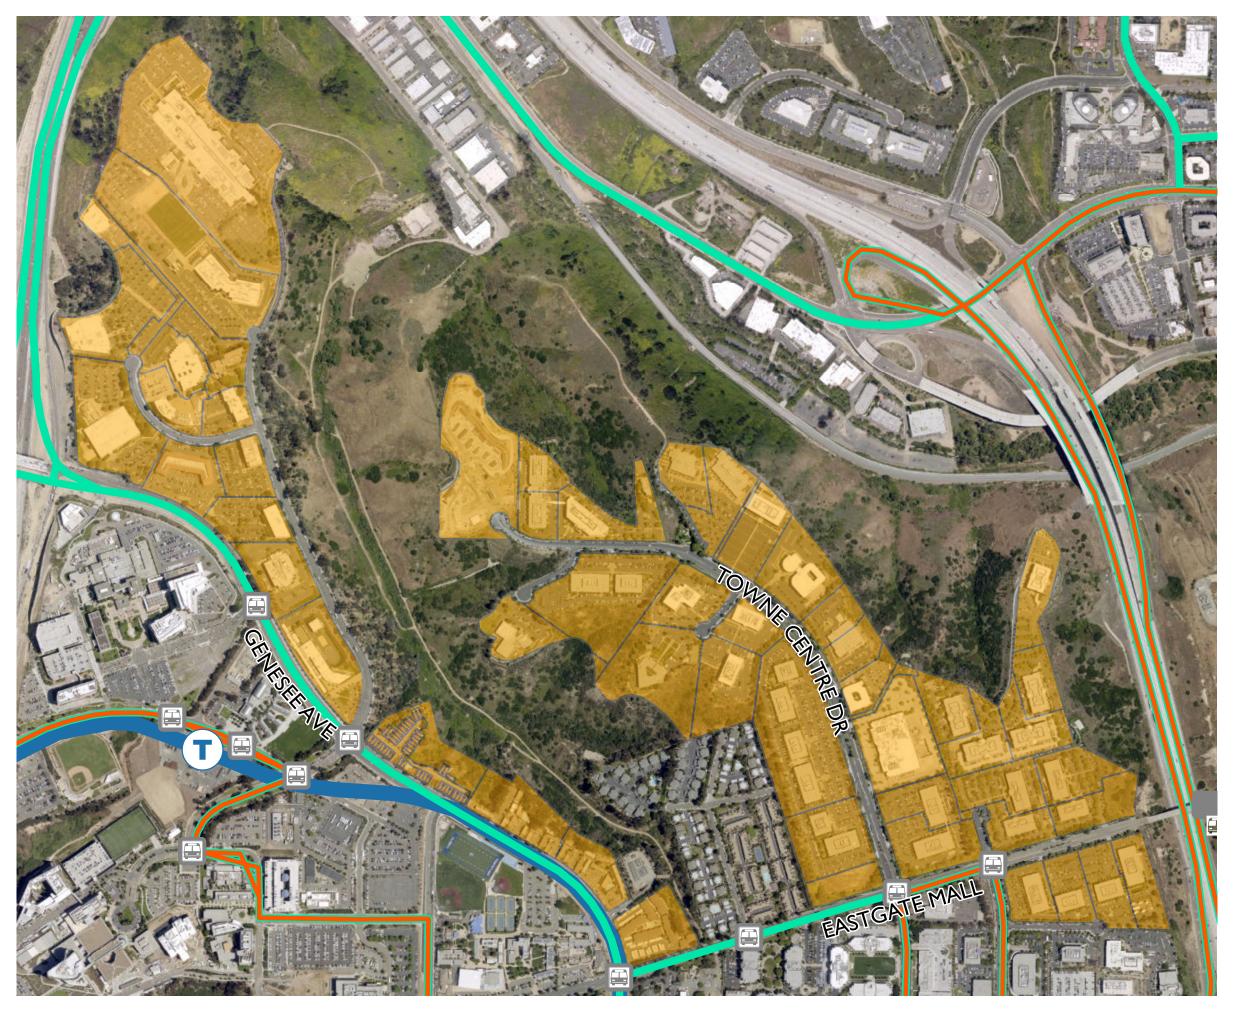

Figure 2: Focus Area 2 Transit Locations
UNIVERSITY COMMUNITY PLAN UPDATE

## Focus Area 2 Transit Locations

Focus Area 2

■ Bus Stops

Trolley Station

— Bus

---- Rapid Bus Routes

Mid-Coast Trolley Extension

Figure 3: Focus Area 3 Transit Locations
UNIVERSITY COMMUNITY PLAN UPDATE