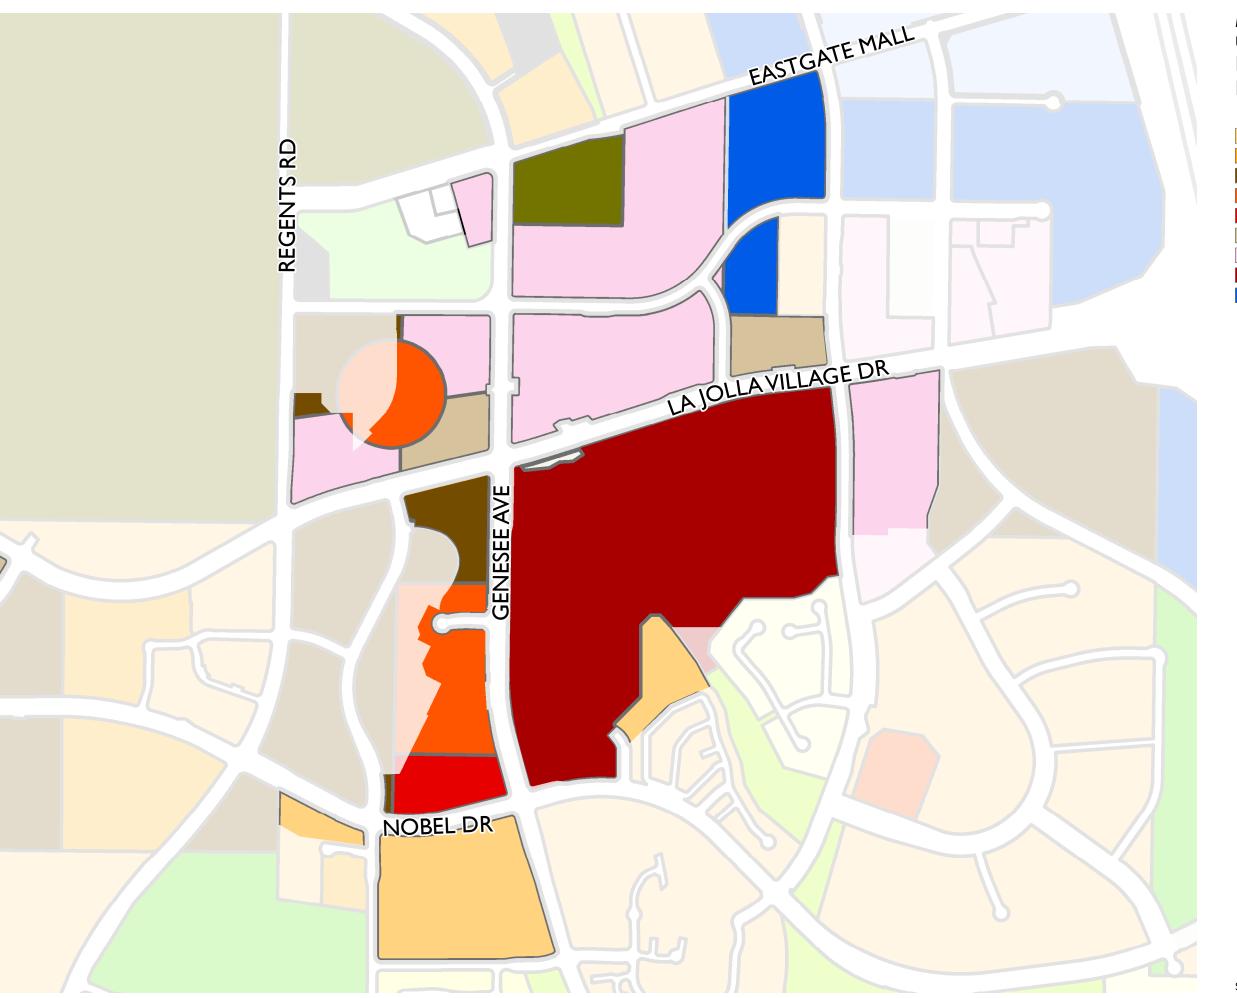

Figure 6: Focus Area 2 Land Use
UNIVERSITY COMMUNITY PLAN UPDATE
Focus Area 2
Land Use

Figure 7: Focus Area 3 Land Use
UNIVERSITY COMMUNITY PLAN UPDATE
Focus Area 3

Land Use

MEDIUM-HIGH DENSITY RESIDENTIAL (30-45 DU/AC)

HIGH DENSITY RESIDENTIAL (45-75 DU/AC)

NEIGHBORHOOD COMMERCIAL
COMMUNITY COMMERCIAL

VISITOR COMMERCIAL

OFFICE COMMERCIAL

REGIONAL COMMERCIAL

Figure 8: Focus Area 4 Land Use
UNIVERSITY COMMUNITY PLAN UPDATE
Focus Area 4
Land Use