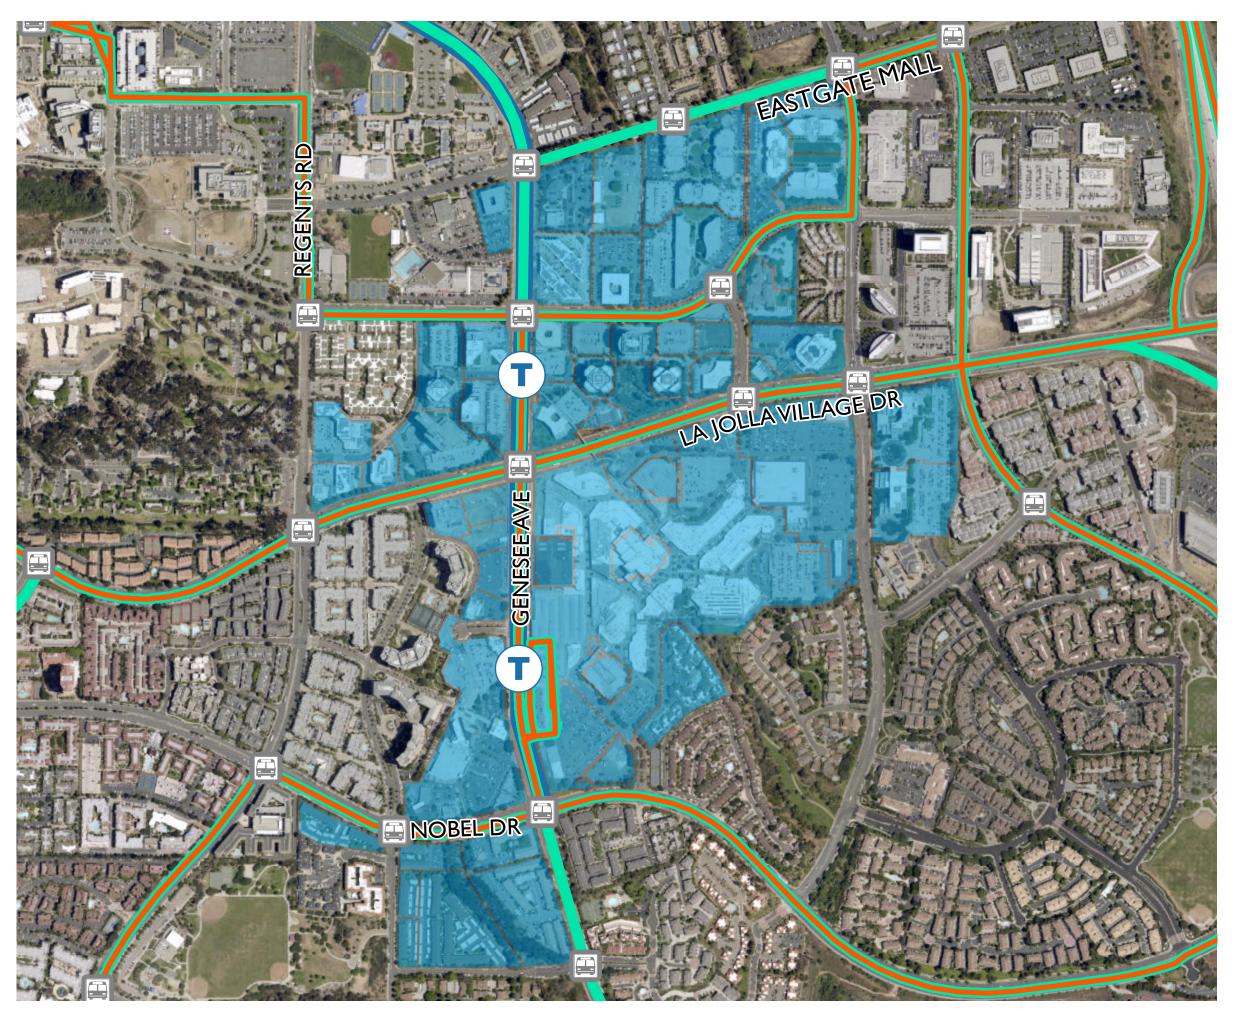

## Focus Area 3 Transit Locations

Focus Area 3

■ Bus Stops

Trolley Station

— Bus

Rapid Bus Routes

Mid-Coast Trolley Extension

Figure 4: Focus Area 4 Transit Locations
UNIVERSITY COMMUNITY PLAN UPDATE

## Focus Area 4 Transit Locations

Focus Area 4

■ Bus Stops

Trolley Station

— Bus

— Rapid Bus Routes

Mid-Coast Trolley Extension

Figure 5: Focus Area | Land Use UNIVERSITY COMMUNITY PLAN UPDATE Focus Area I