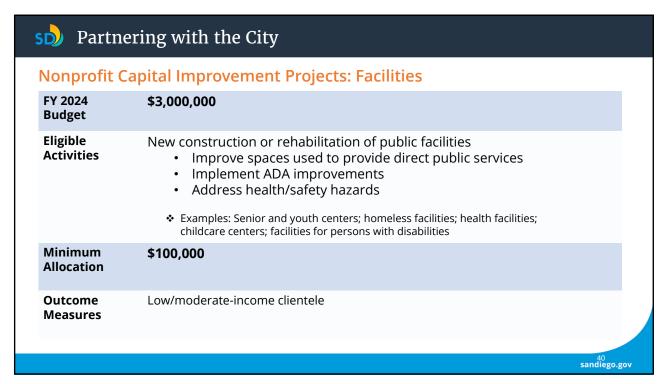

| Outcome<br>Measure       | Low/moderate-income clientele                                                                                                                                                           | *Presumed LMI possible                                                                                                                                                             |
|                          |                                                                                                                                                                                         | 38<br>sandiego.gov                                                                                                                                                                 |

38





40