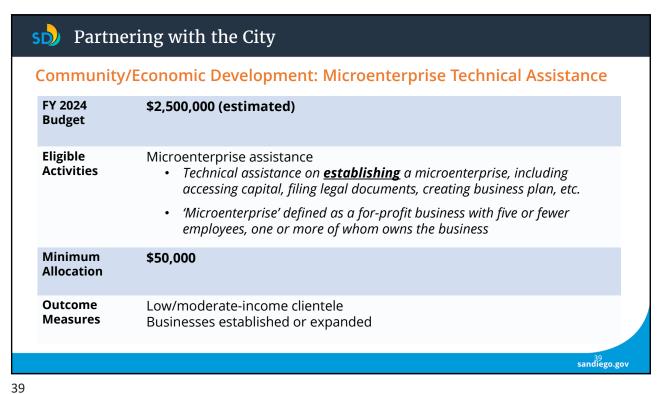

|
| Outcome<br>Measure       | Low/moderate-income clientele                                                                                                                                                           | *Presumed LMI possible                                                                                                                                                             |
|                          |                                                                                                                                                                                         | 38<br>sandiego.gov                                                                                                                                                                 |

38





40