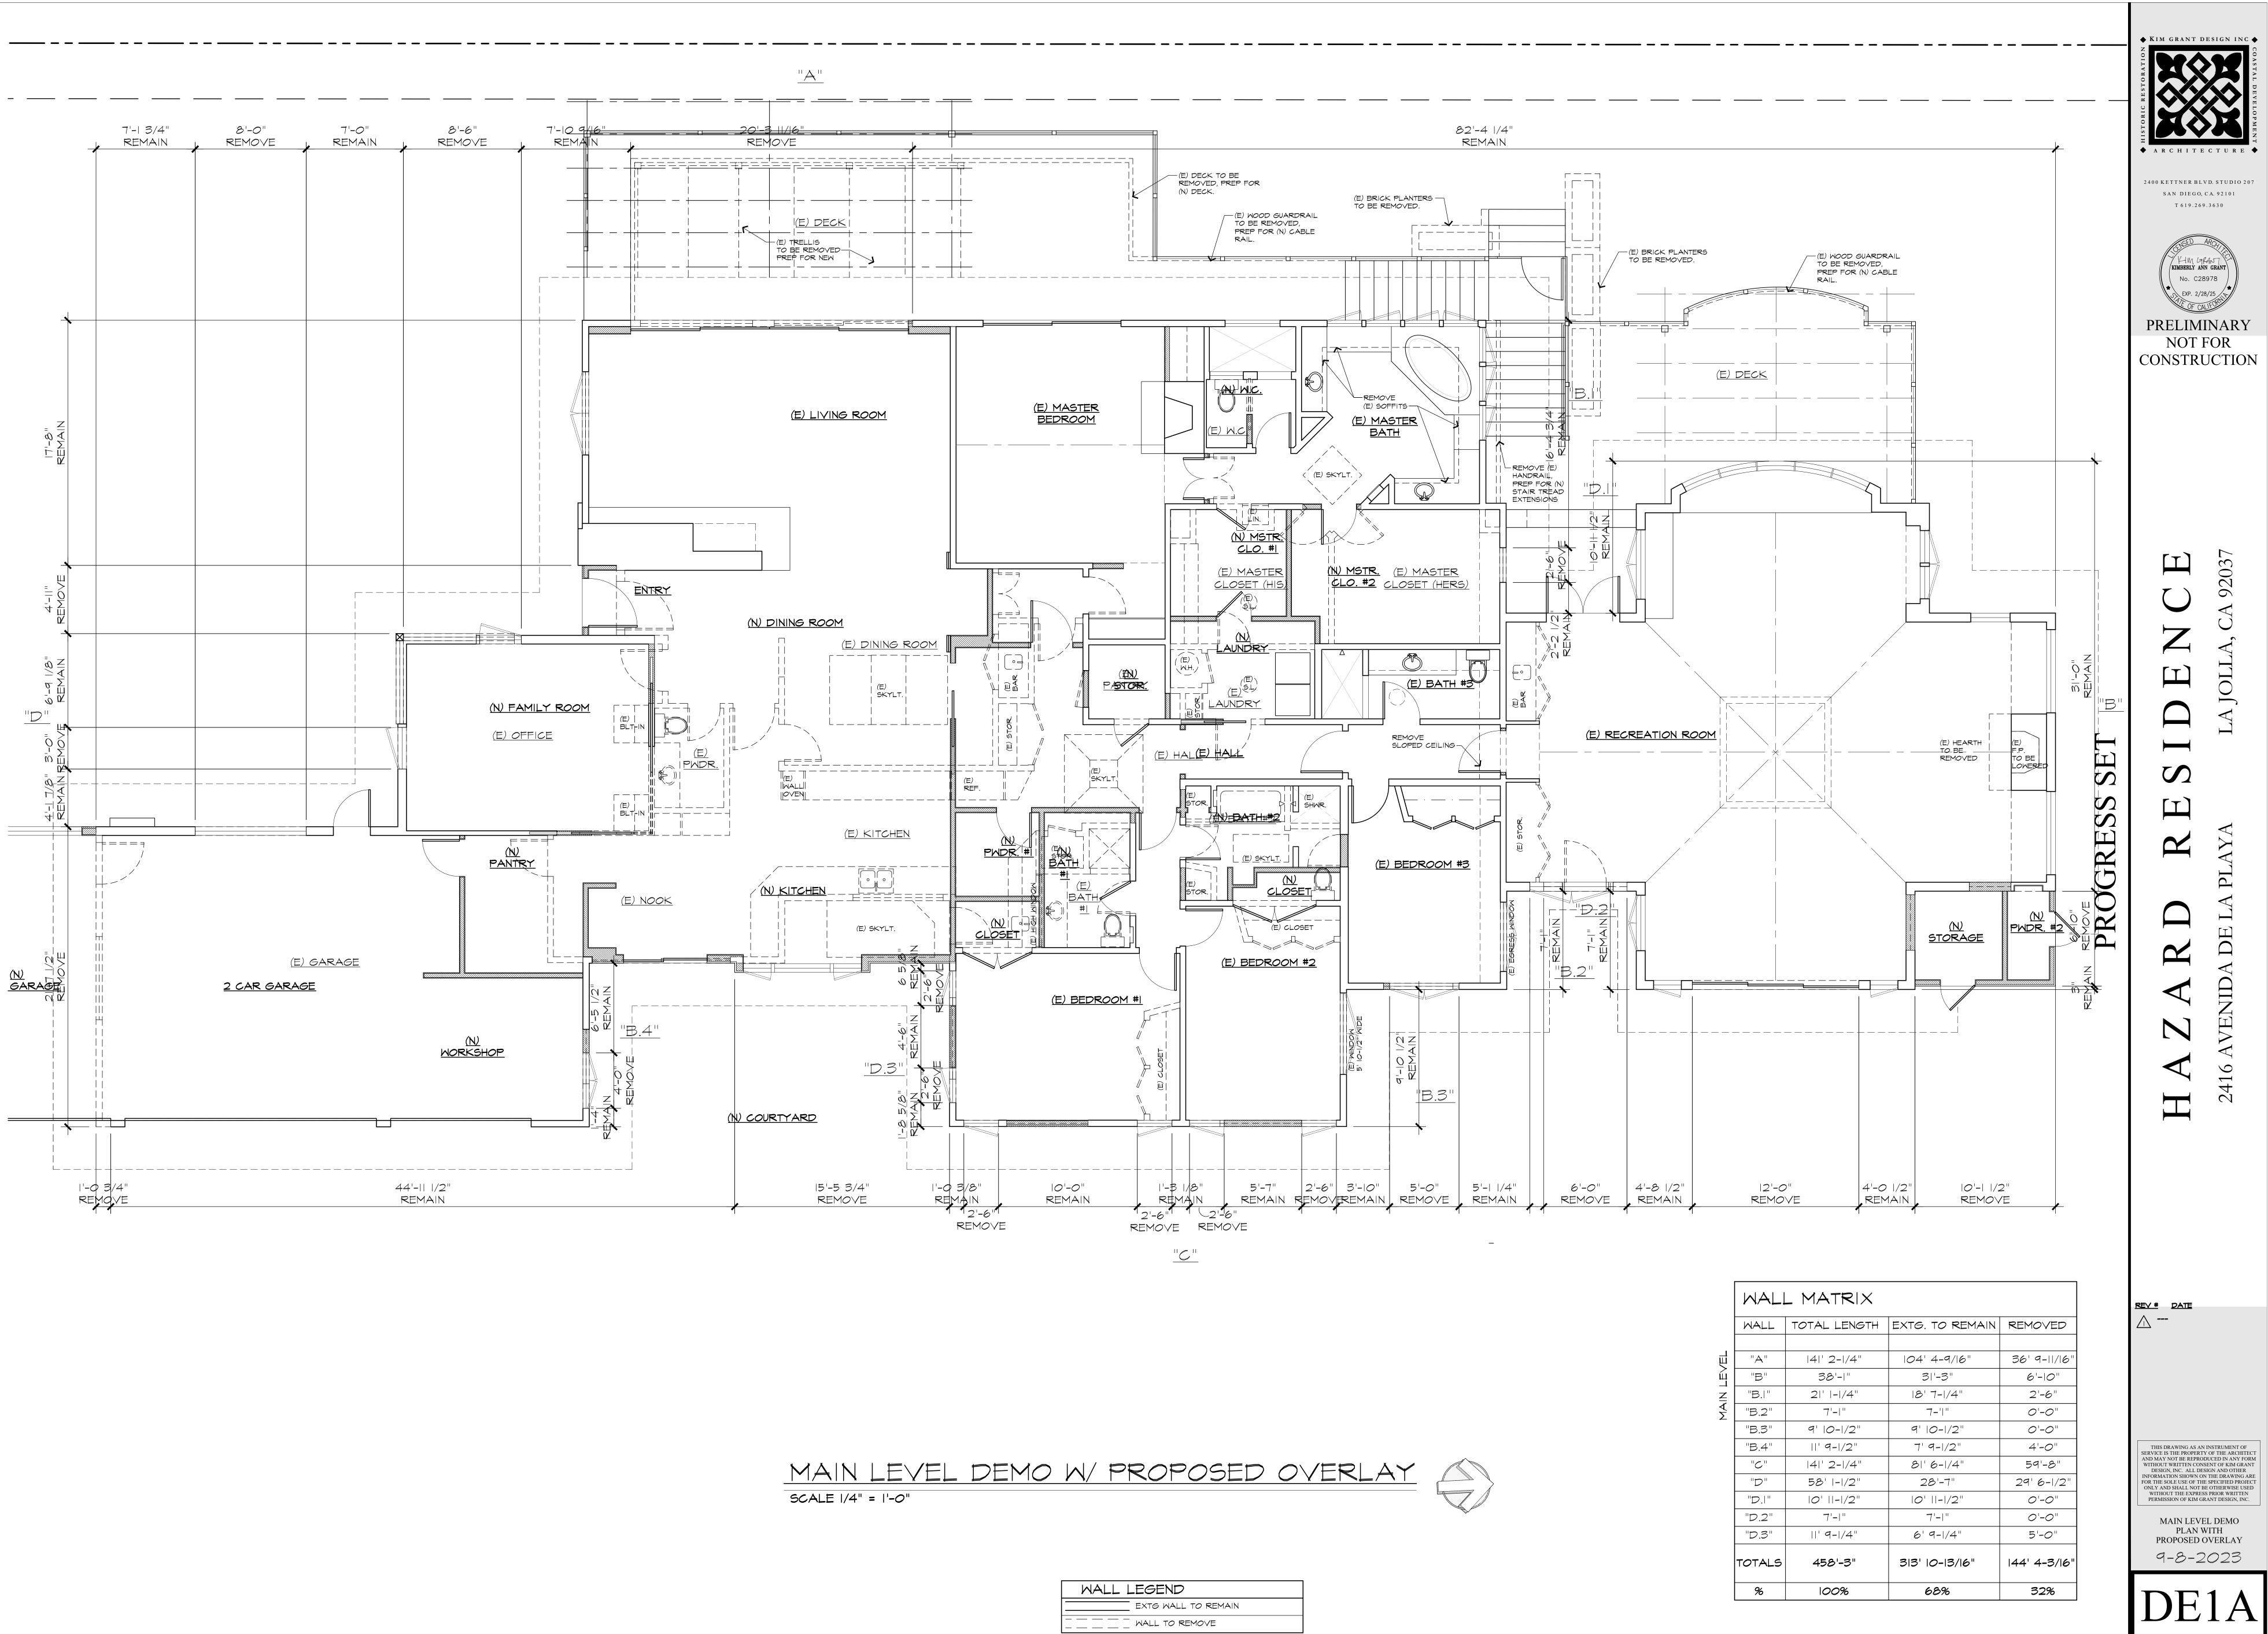

**For Information Items** (*For projects seeking input and direction. No action at this time*)

- Project name (Unsubmitted projects can be informational items if the development team is seeking comments and direction from the Board on the concept): <u>Hazard Residence</u>
- Address and APN(s): <u>2416 Avenida De La Playa APN: 346-310-09-00</u>
- Project contact name, phone, e-mail: <u>Maureen Dant / Kim Grant (619) 269-3630</u> <u>maureen@kimgrantdesign.com / kim@kimgrantdesign.com</u>
- Project description: <u>Garage Addition, Pool Bath & Storage Addition, Interior Remodel, Deck</u> remodel, New Pool & Spa, Various landscaping and site improvements
- In addition to the project description, please provide the following:
  - lot size: <u>25,007.64 s.f.</u>
  - o existing structure square footage and FAR (if applicable): <u>5,446.20 s.f. / 21.78% FAR</u>
  - o proposed square footage and FAR: (+394.52 s.f.) 5,840.72 s.f. total / 23.36% FAR
  - existing and proposed setbacks on all sides: <u>Front: 25' established, side: 4' (existing & proposed)</u>
  - height if greater than 1-story (above ground): <u>1 story</u>