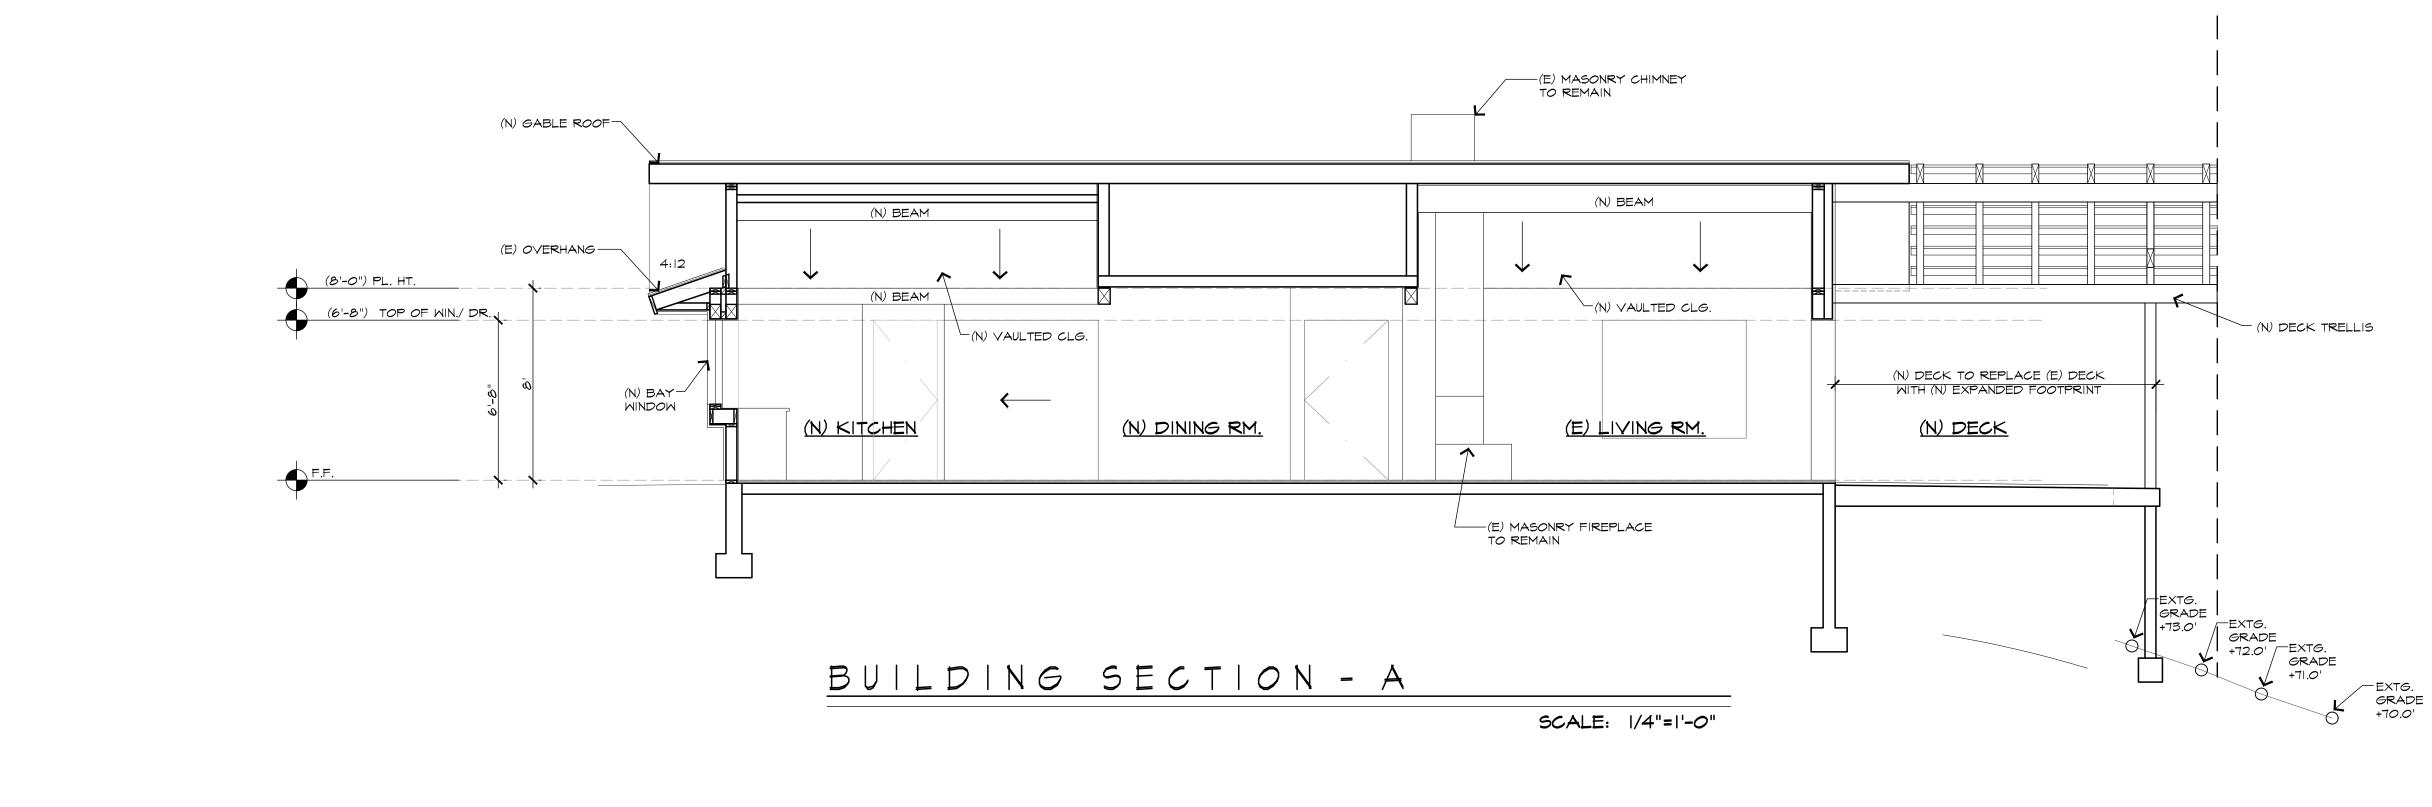

**For Information Items** (*For projects seeking input and direction. No action at this time*)

- Project name (Unsubmitted projects can be informational items if the development team is seeking comments and direction from the Board on the concept): <u>Hazard Residence</u>
- Address and APN(s): <u>2416 Avenida De La Playa APN: 346-310-09-00</u>
- Project contact name, phone, e-mail: <u>Maureen Dant / Kim Grant (619) 269-3630</u> <u>maureen@kimgrantdesign.com / kim@kimgrantdesign.com</u>
- Project description: <u>Garage Addition, Pool Bath & Storage Addition, Interior Remodel, Deck</u> remodel, New Pool & Spa, Various landscaping and site improvements
- In addition to the project description, please provide the following:
  - lot size: <u>25,007.64 s.f.</u>
  - o existing structure square footage and FAR (if applicable): <u>5,446.20 s.f. / 21.78% FAR</u>
  - o proposed square footage and FAR: (+394.52 s.f.) 5,840.72 s.f. total / 23.36% FAR
  - existing and proposed setbacks on all sides: <u>Front: 25' established, side: 4' (existing & proposed)</u>
  - height if greater than 1-story (above ground): <u>1 story</u>

• Project aspect(s) that the applicant team is seeking Advisory Board direction on. (Community character, aesthetics, design features, etc.): <u>Recommendation that the Project is minor in scope (Process 1)</u>