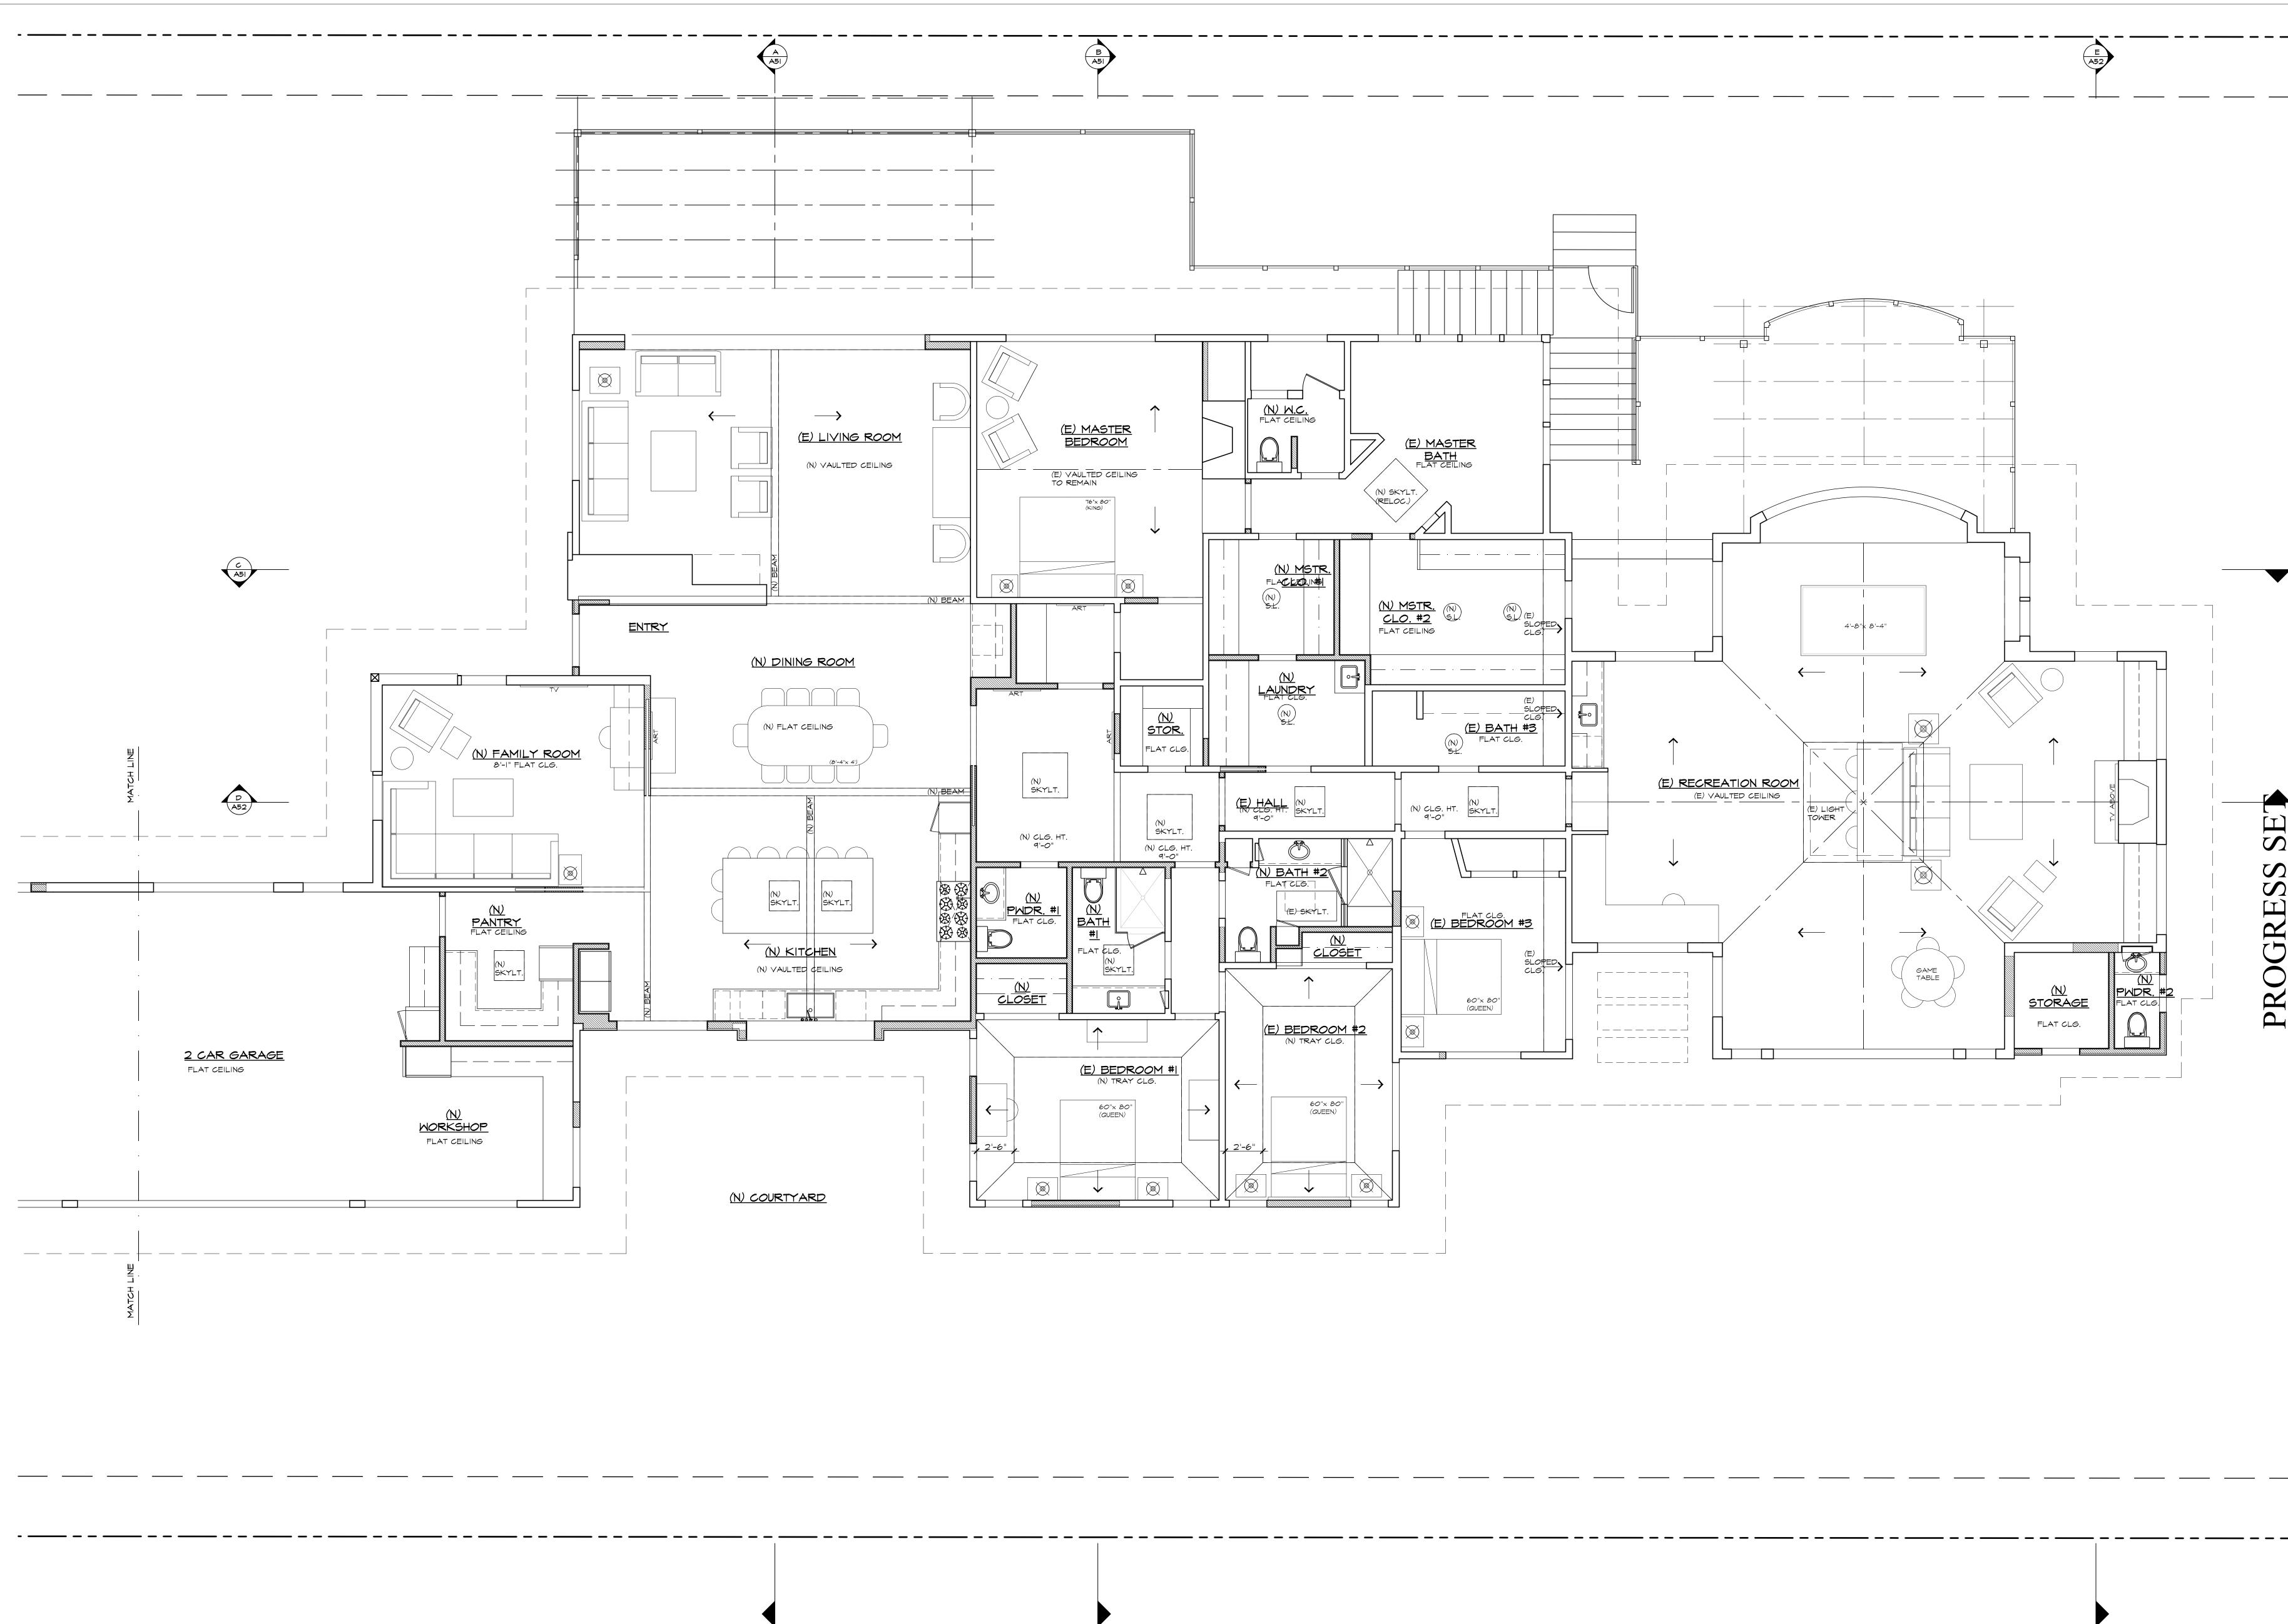

**For Information Items** (*For projects seeking input and direction. No action at this time*)

- Project name (Unsubmitted projects can be informational items if the development team is seeking comments and direction from the Board on the concept): <u>Hazard Residence</u>
- Address and APN(s): <u>2416 Avenida De La Playa APN: 346-310-09-00</u>
- Project contact name, phone, e-mail: <u>Maureen Dant / Kim Grant (619) 269-3630</u> <u>maureen@kimgrantdesign.com / kim@kimgrantdesign.com</u>
- Project description: <u>Garage Addition, Pool Bath & Storage Addition, Interior Remodel, Deck</u> remodel, New Pool & Spa, Various landscaping and site improvements
- In addition to the project description, please provide the following:
  - lot size: <u>25,007.64 s.f.</u>
  - o existing structure square footage and FAR (if applicable): <u>5,446.20 s.f. / 21.78% FAR</u>
  - o proposed square footage and FAR: (+394.52 s.f.) 5,840.72 s.f. total / 23.36% FAR
  - existing and proposed setbacks on all sides: <u>Front: 25' established, side: 4' (existing & proposed)</u>
  - height if greater than 1-story (above ground): <u>1 story</u>