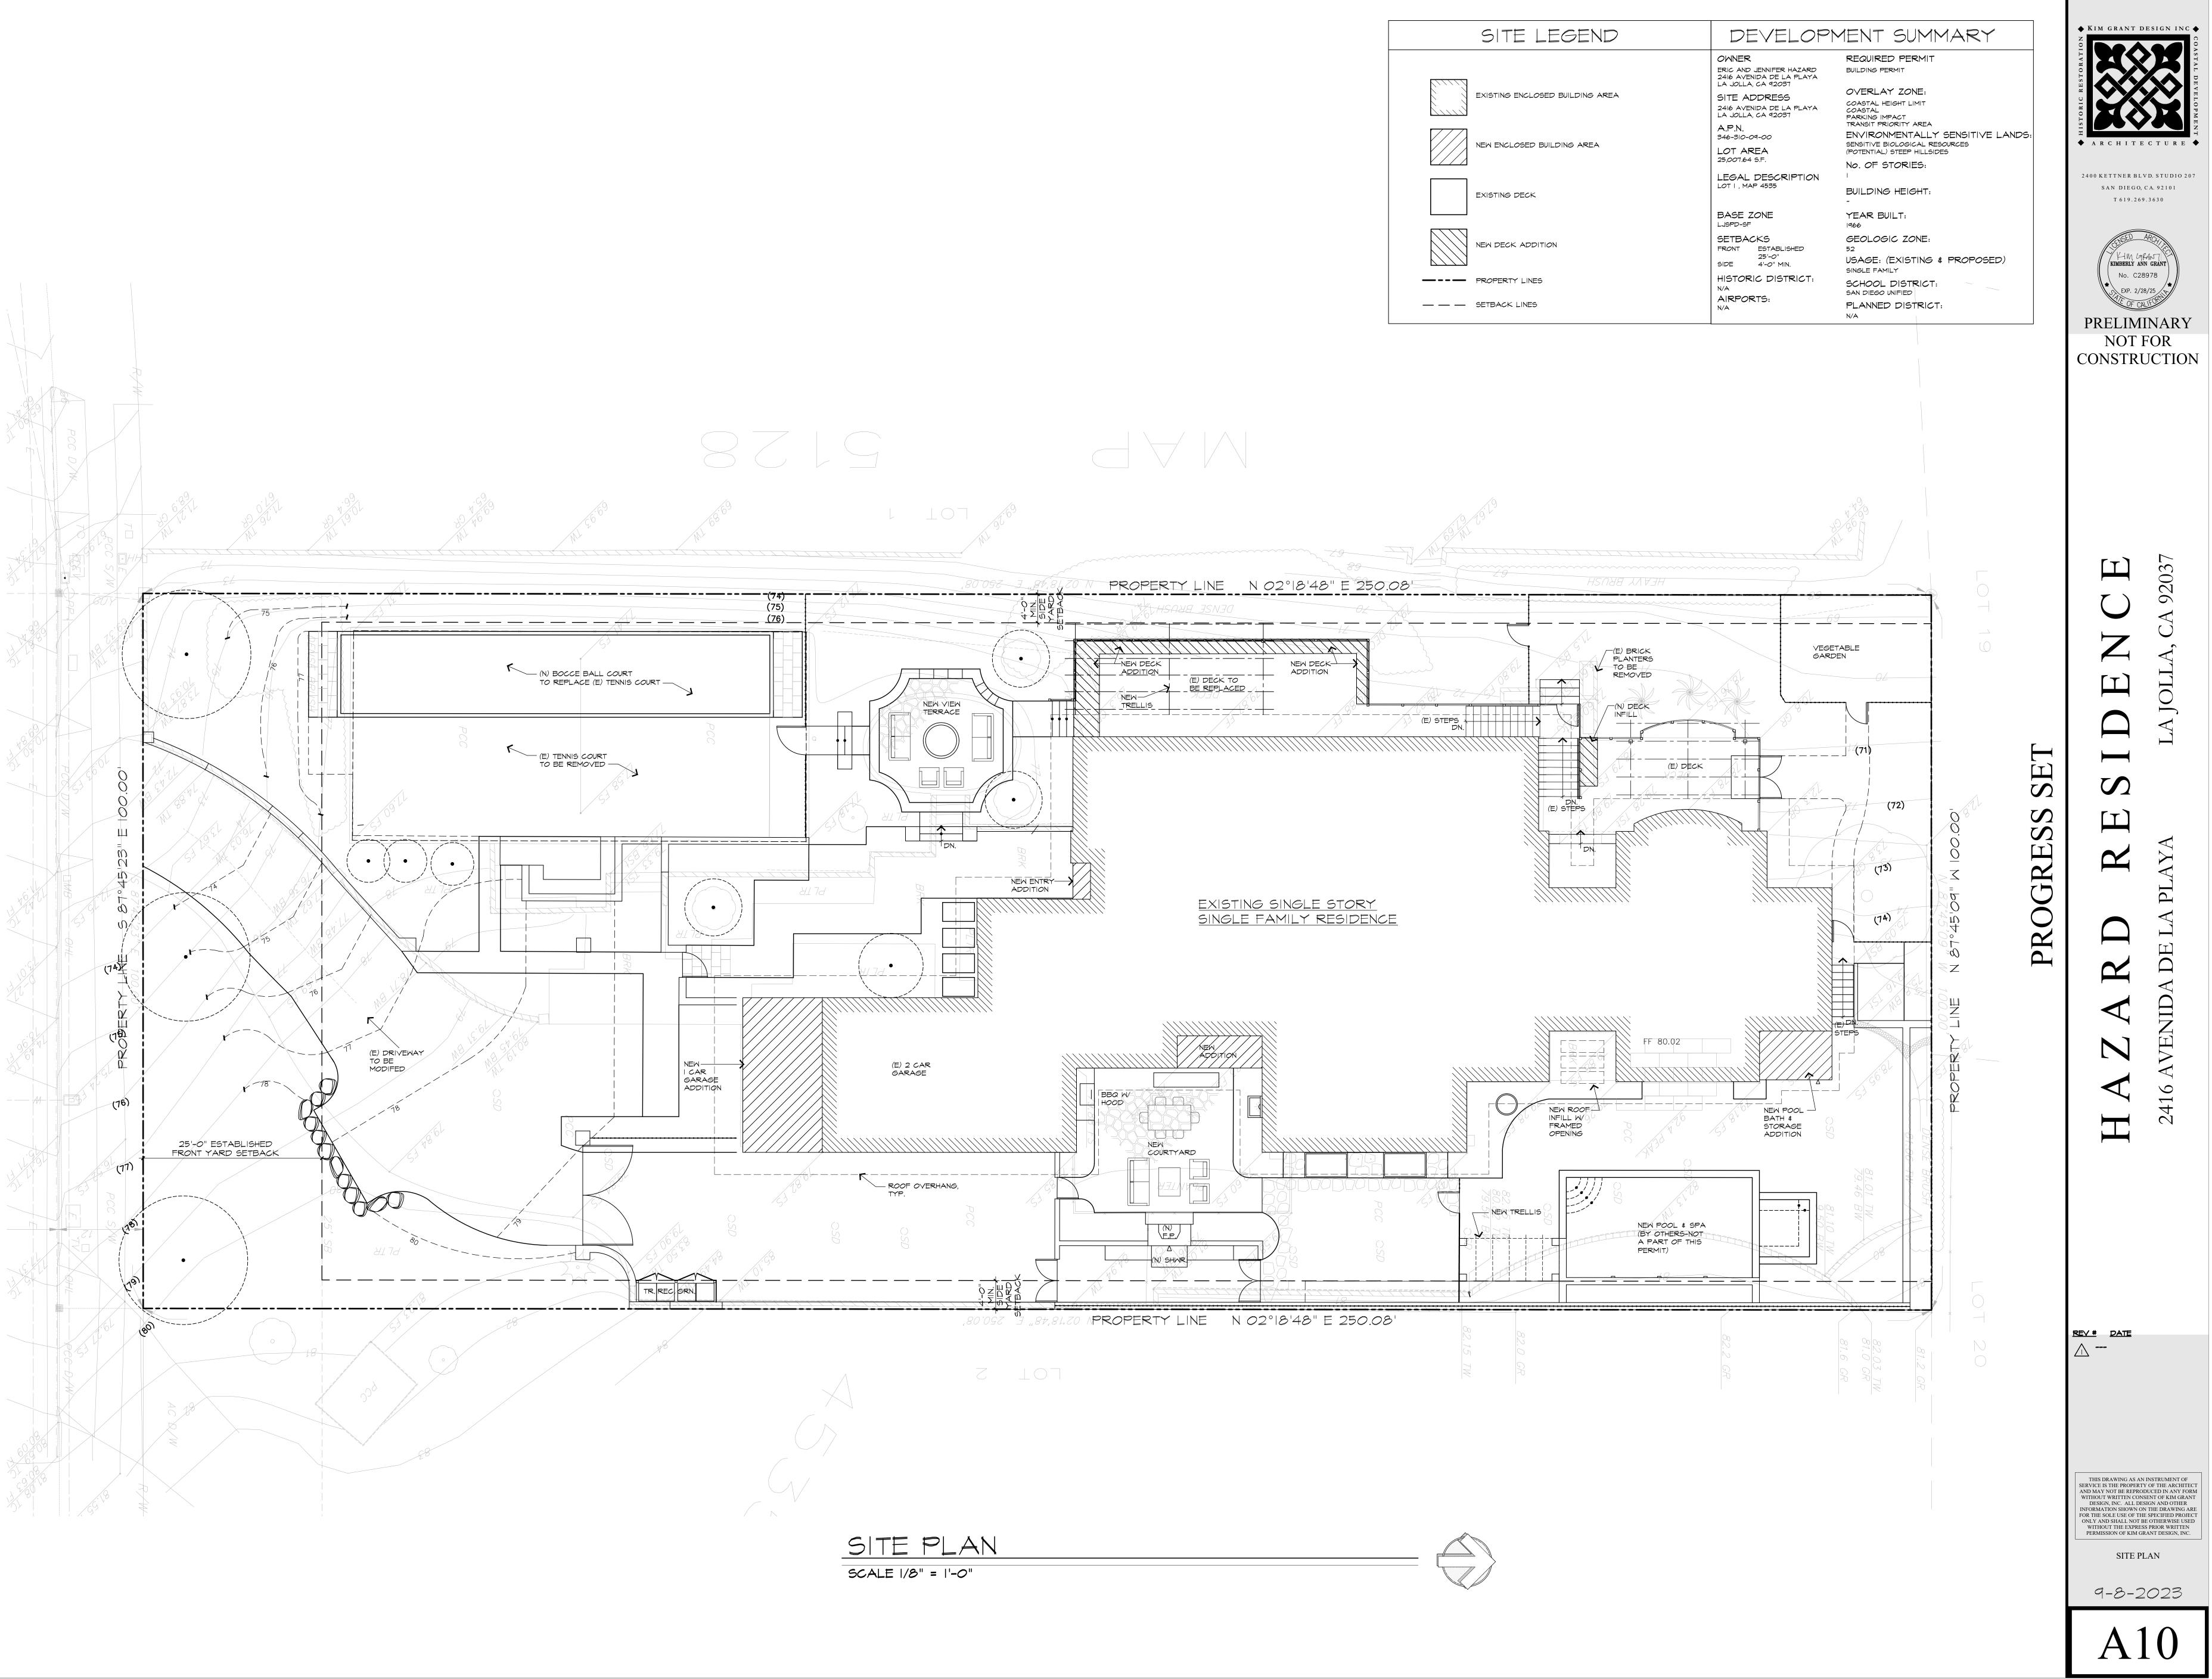

**For Information Items** (*For projects seeking input and direction. No action at this time*)

- Project name (Unsubmitted projects can be informational items if the development team is seeking comments and direction from the Board on the concept): <u>Hazard Residence</u>
- Address and APN(s): <u>2416 Avenida De La Playa APN: 346-310-09-00</u>
- Project contact name, phone, e-mail: <u>Maureen Dant / Kim Grant (619) 269-3630</u> <u>maureen@kimgrantdesign.com / kim@kimgrantdesign.com</u>
- Project description: <u>Garage Addition, Pool Bath & Storage Addition, Interior Remodel, Deck</u> remodel, New Pool & Spa, Various landscaping and site improvements
- In addition to the project description, please provide the following:
  - lot size: <u>25,007.64 s.f.</u>
  - o existing structure square footage and FAR (if applicable): <u>5,446.20 s.f. / 21.78% FAR</u>
  - o proposed square footage and FAR: (+394.52 s.f.) 5,840.72 s.f. total / 23.36% FAR
  - existing and proposed setbacks on all sides: <u>Front: 25' established, side: 4' (existing & proposed)</u>
  - height if greater than 1-story (above ground): <u>1 story</u>