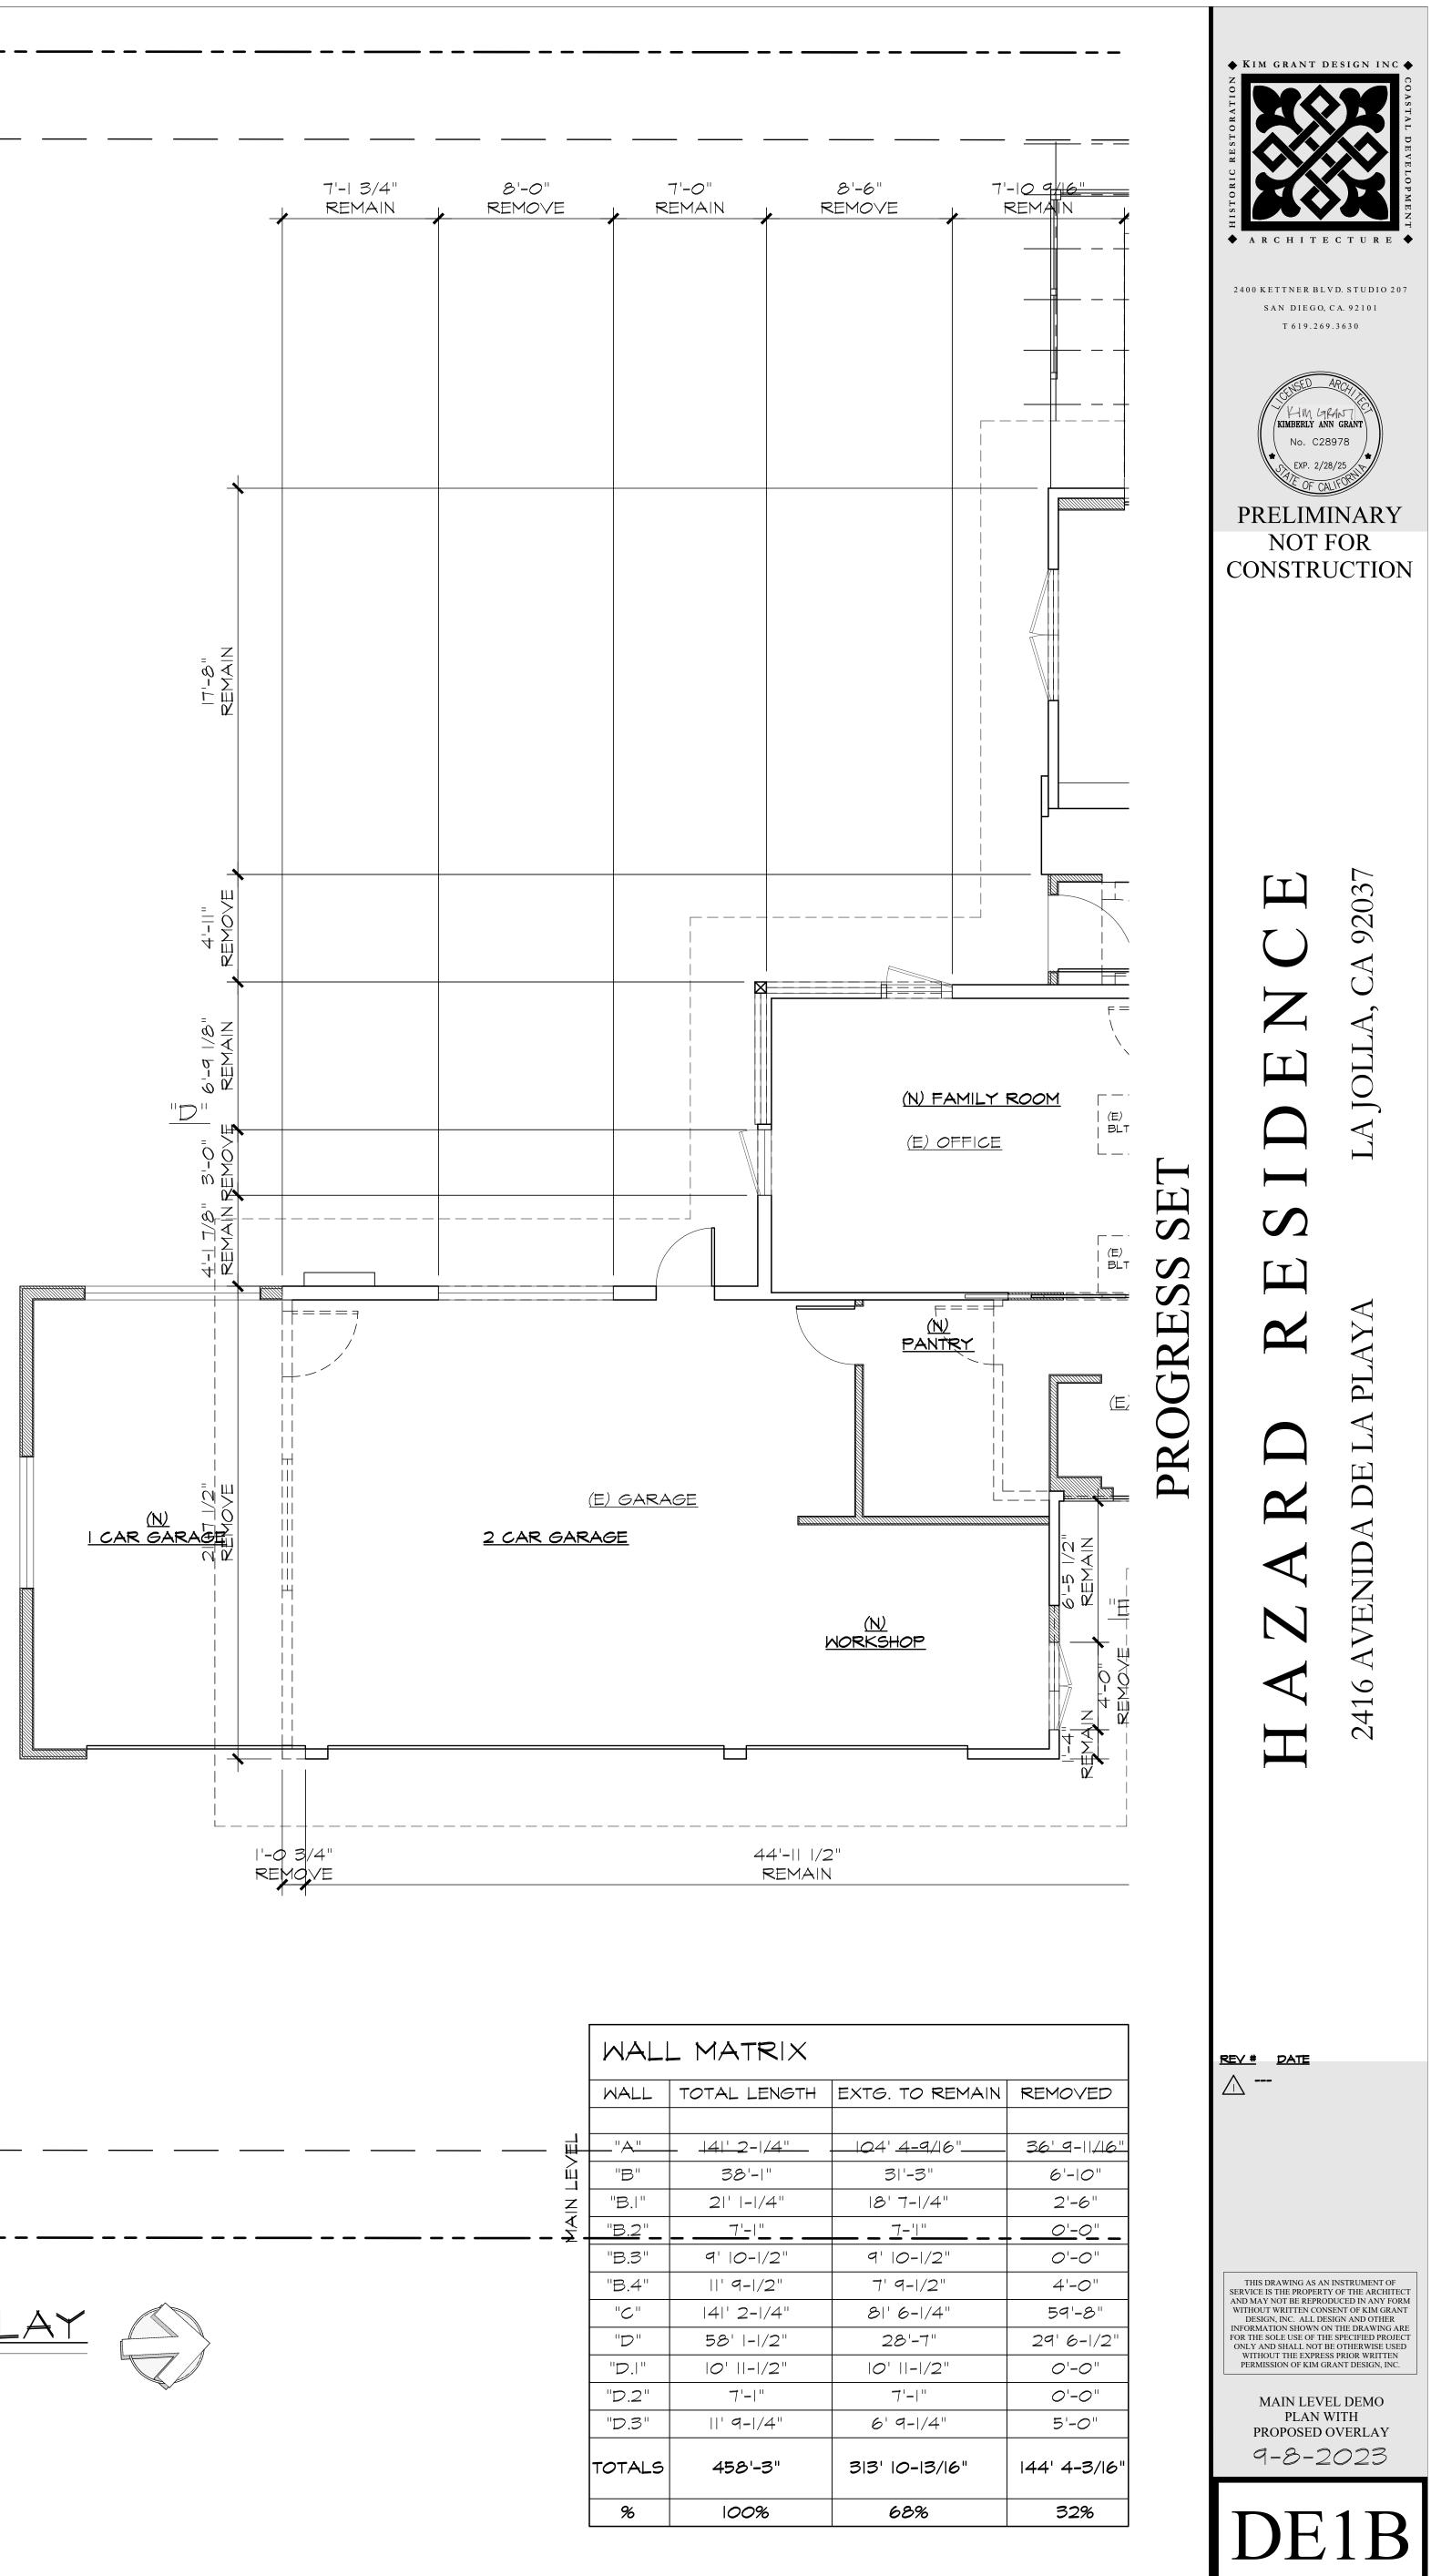

**For Information Items** (*For projects seeking input and direction. No action at this time*)

- Project name (Unsubmitted projects can be informational items if the development team is seeking comments and direction from the Board on the concept): <u>Hazard Residence</u>
- Address and APN(s): <u>2416 Avenida De La Playa APN: 346-310-09-00</u>
- Project contact name, phone, e-mail: <u>Maureen Dant / Kim Grant (619) 269-3630</u> <u>maureen@kimgrantdesign.com / kim@kimgrantdesign.com</u>
- Project description: <u>Garage Addition, Pool Bath & Storage Addition, Interior Remodel, Deck</u> remodel, New Pool & Spa, Various landscaping and site improvements
- In addition to the project description, please provide the following:
  - lot size: <u>25,007.64 s.f.</u>
  - o existing structure square footage and FAR (if applicable): <u>5,446.20 s.f. / 21.78% FAR</u>
  - o proposed square footage and FAR: (+394.52 s.f.) 5,840.72 s.f. total / 23.36% FAR
  - existing and proposed setbacks on all sides: <u>Front: 25' established, side: 4' (existing & proposed)</u>
  - height if greater than 1-story (above ground): <u>1 story</u>

### Exhibits and other materials to provide:

Exhibits and other project-related presentation materials (e.g. site plan, elevations, exhibits showing addition/remodel areas, etc.) although not required, are extremely helpful in informing the Advisory Board's review and understanding of a project. The following exhibits and materials are recommended and if provided by the applicant, will be attached to the agenda and posted to the City's website:

<u>https://www.sandiego.gov/planning/community/profiles/lajolla/pddoab</u> for view by the public:

- All exhibits should be sized to 8 ½" X 11" format
- Exhibits, which can contain the following:
  - A. A site plan showing the street, the property line on all sides, the setbacks on all sides, and the setbacks from the property lines to the neighboring building;
  - B. Elevations for all sides;
  - C. If the proposal is for a remodel, a clear delineation of what part of the proposed structure is new construction
  - D. If the proposal is for a building with more than one story, show:
    - how the upper story sits on the story beneath it (setback of the upper story from the lower story);
    - the distance from the proposed upper story to comparable stories of the neighboring buildings; and
    - > the height of neighboring buildings compared to the proposed structure's height.
- Any surveys that indicate similarities in floor area or architectural style in the surrounding neighborhood
- Any communications such as letter and emails from adjacent neighbors, local neighborhood groups, and/or the Homeowners' Association