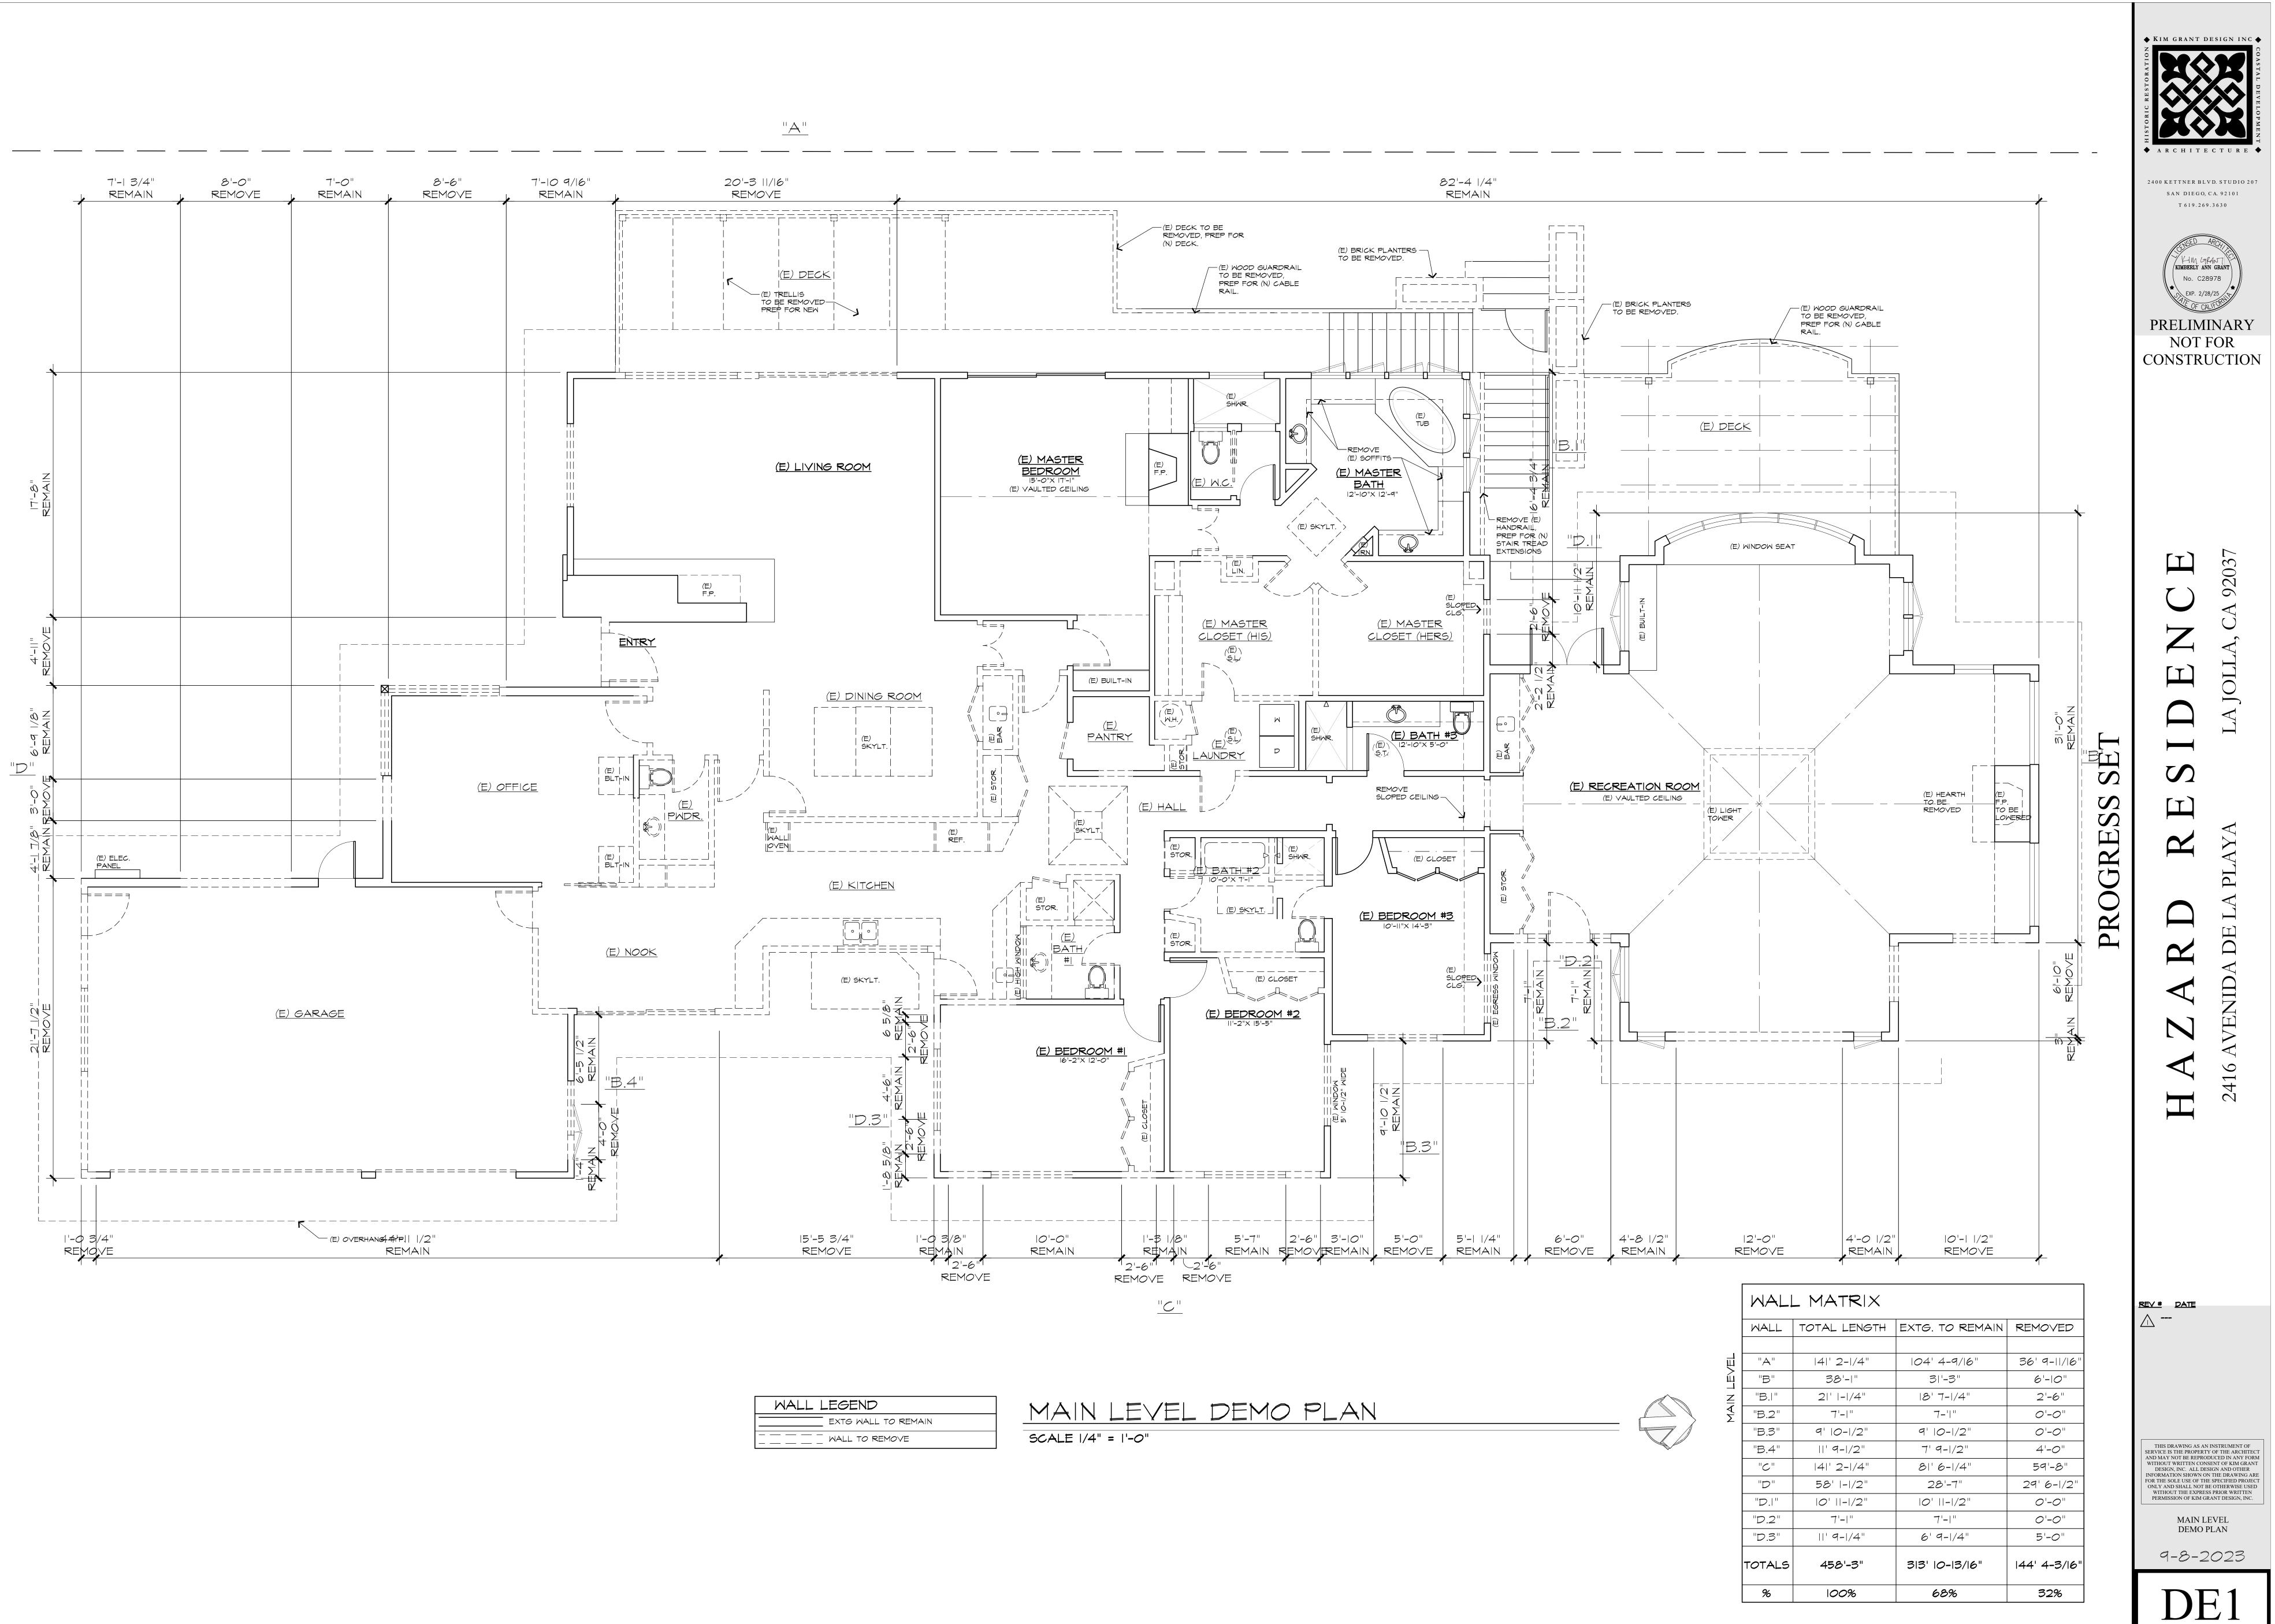

**For Information Items** (*For projects seeking input and direction. No action at this time*)

- Project name (Unsubmitted projects can be informational items if the development team is seeking comments and direction from the Board on the concept): <u>Hazard Residence</u>
- Address and APN(s): <u>2416 Avenida De La Playa APN: 346-310-09-00</u>
- Project contact name, phone, e-mail: <u>Maureen Dant / Kim Grant (619) 269-3630</u> <u>maureen@kimgrantdesign.com / kim@kimgrantdesign.com</u>
- Project description: <u>Garage Addition, Pool Bath & Storage Addition, Interior Remodel, Deck</u> remodel, New Pool & Spa, Various landscaping and site improvements
- In addition to the project description, please provide the following:
  - lot size: <u>25,007.64 s.f.</u>
  - o existing structure square footage and FAR (if applicable): <u>5,446.20 s.f. / 21.78% FAR</u>
  - o proposed square footage and FAR: (+394.52 s.f.) 5,840.72 s.f. total / 23.36% FAR
  - existing and proposed setbacks on all sides: <u>Front: 25' established, side: 4' (existing & proposed)</u>
  - height if greater than 1-story (above ground): <u>1 story</u>