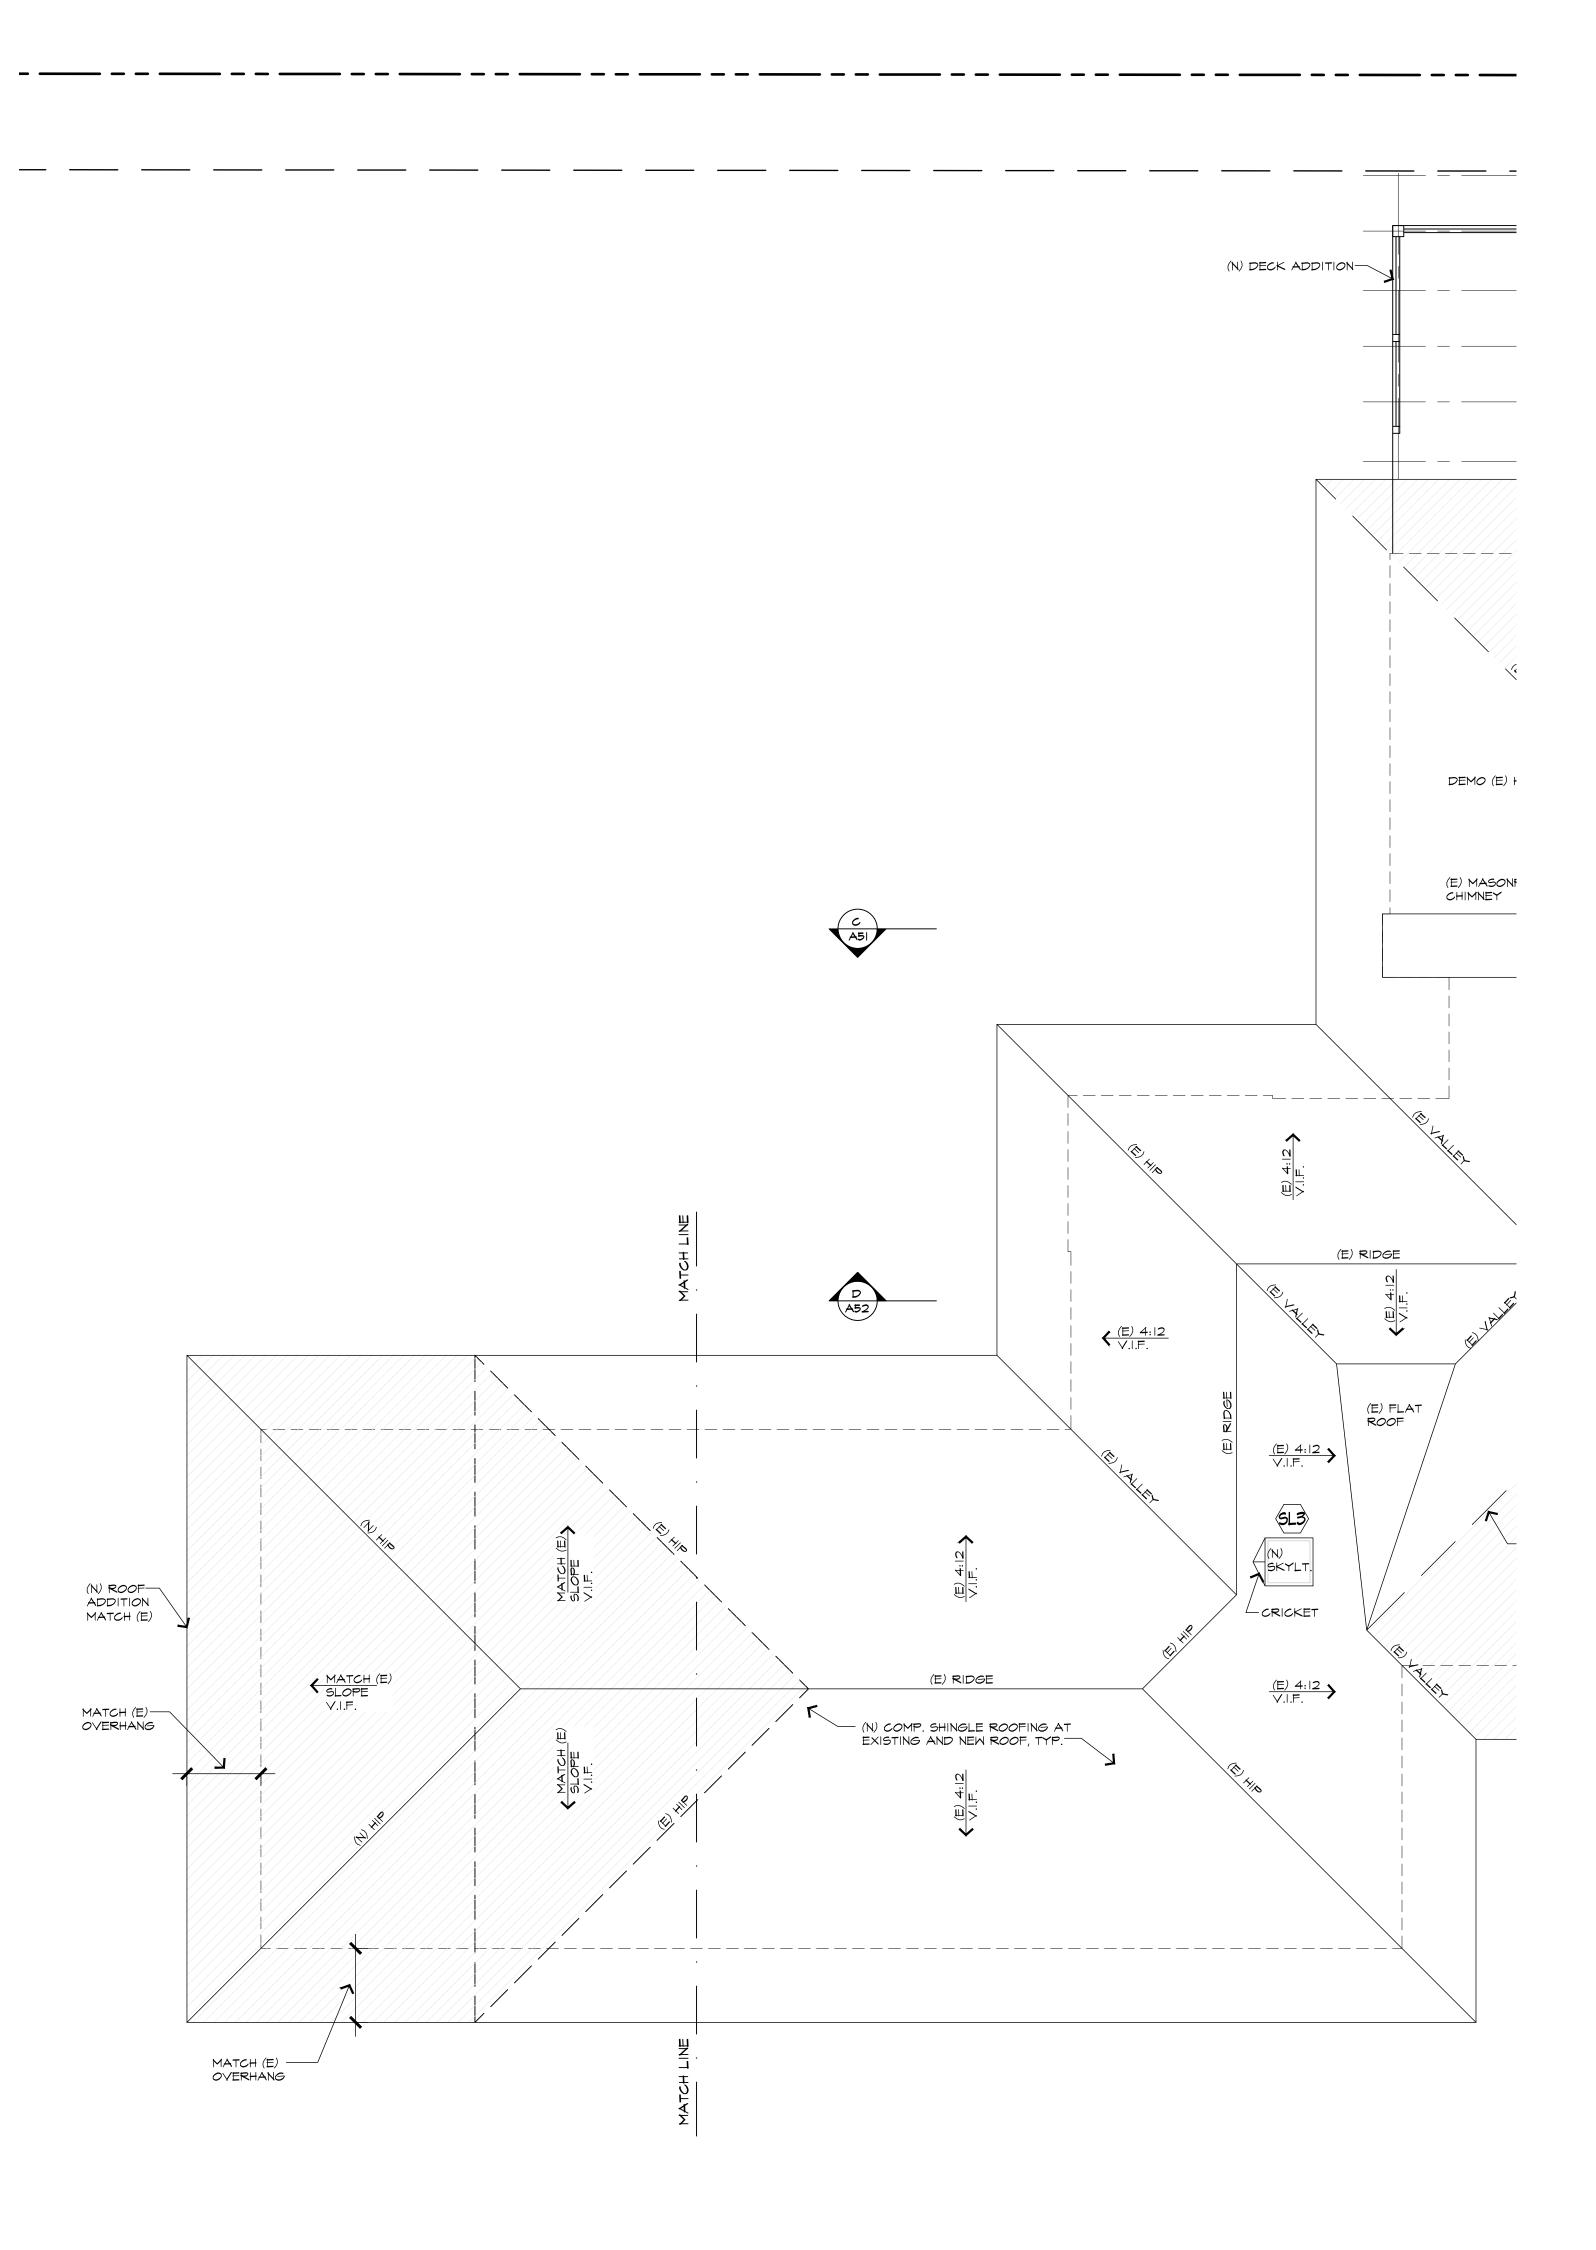

| TOTALS       | 458'-3"      | 313' 10-13/16"                            | 44' 4-3 |
|              | %            | 100%         | 68%                                       | 329     |





| D                            |  |
|------------------------------|--|
| N MONOXIDE DETECTOR<br>CK-UP |  |



DIMENSIONED MAIN LEVEL FLOOR PLAN

SCALE |/4" = |'-0"



I. DIMENSIONS ARE TO FRAMING OR CENTER LINE OF WALL, U.N.O. 2. DIMENSIONS AT PORCH ARE TO FINISH. 3. ANY DISCREPANCIES SHALL BE REPORTED IMMEDIATELY TO THE ARCHITECT.







DIMENSIONED MAIN LEVEL FLOOR PLAN (CONT.) SCALE |/4" = |'-0"

2. DIMENSIONS AT PORCH ARE TO FINISH.

I. DIMENSIONS ARE TO FRAMING OR CENTER LINE OF WALL, U.N.O. 3. ANY DISCREPANCIES SHALL BE REPORTED IMMEDIATELY TO THE ARCHITECT.





SCALE 1/4" = 1'-0"









ROOF PLAN (CONT.)





PROGRESS SET











MAIN LEVEL REFLECTED CEILING PLAN (CONT.) SCALE |/4" = |'-0"











(E) ROOF TO REMAIN, W/ NEW COMP. SHINGLE ROOFING

 $\langle \mathbf{6} \rangle$ 

- (N) DECK EXTENSION

W/ (N) METAL TRELLIS ABOVE

(N)

 $\langle \mathbf{F} \rangle$ 

-**O**(E) 76.0'

GRADE

(3X) (N)

 $\longrightarrow$ 

//

(E) MASONRY CHIMNEY TO REMAIN, WITH (N) STONE VENEER & CHIMNEY CAP

 $\longrightarrow$ 

Γ



 $\left[ - \right]$ S E  $\boldsymbol{\mathcal{N}}$  $\mathbf{V}$ PROGRE

------ (E) ROOF TO REMAIN, W/ NEW COMP. SHINGLE ROOFING

∕(ıx) (N)

- (E) 77.0' GRADE

 $\langle \boldsymbol{c} \rangle$ 











# (E) DECK TO BE REBUILT







BUILDING SECTION - C

SCALE: |/4"=|'-0"







SCALE: |/4"=|'-0"





| DOOR SCHEDULE |