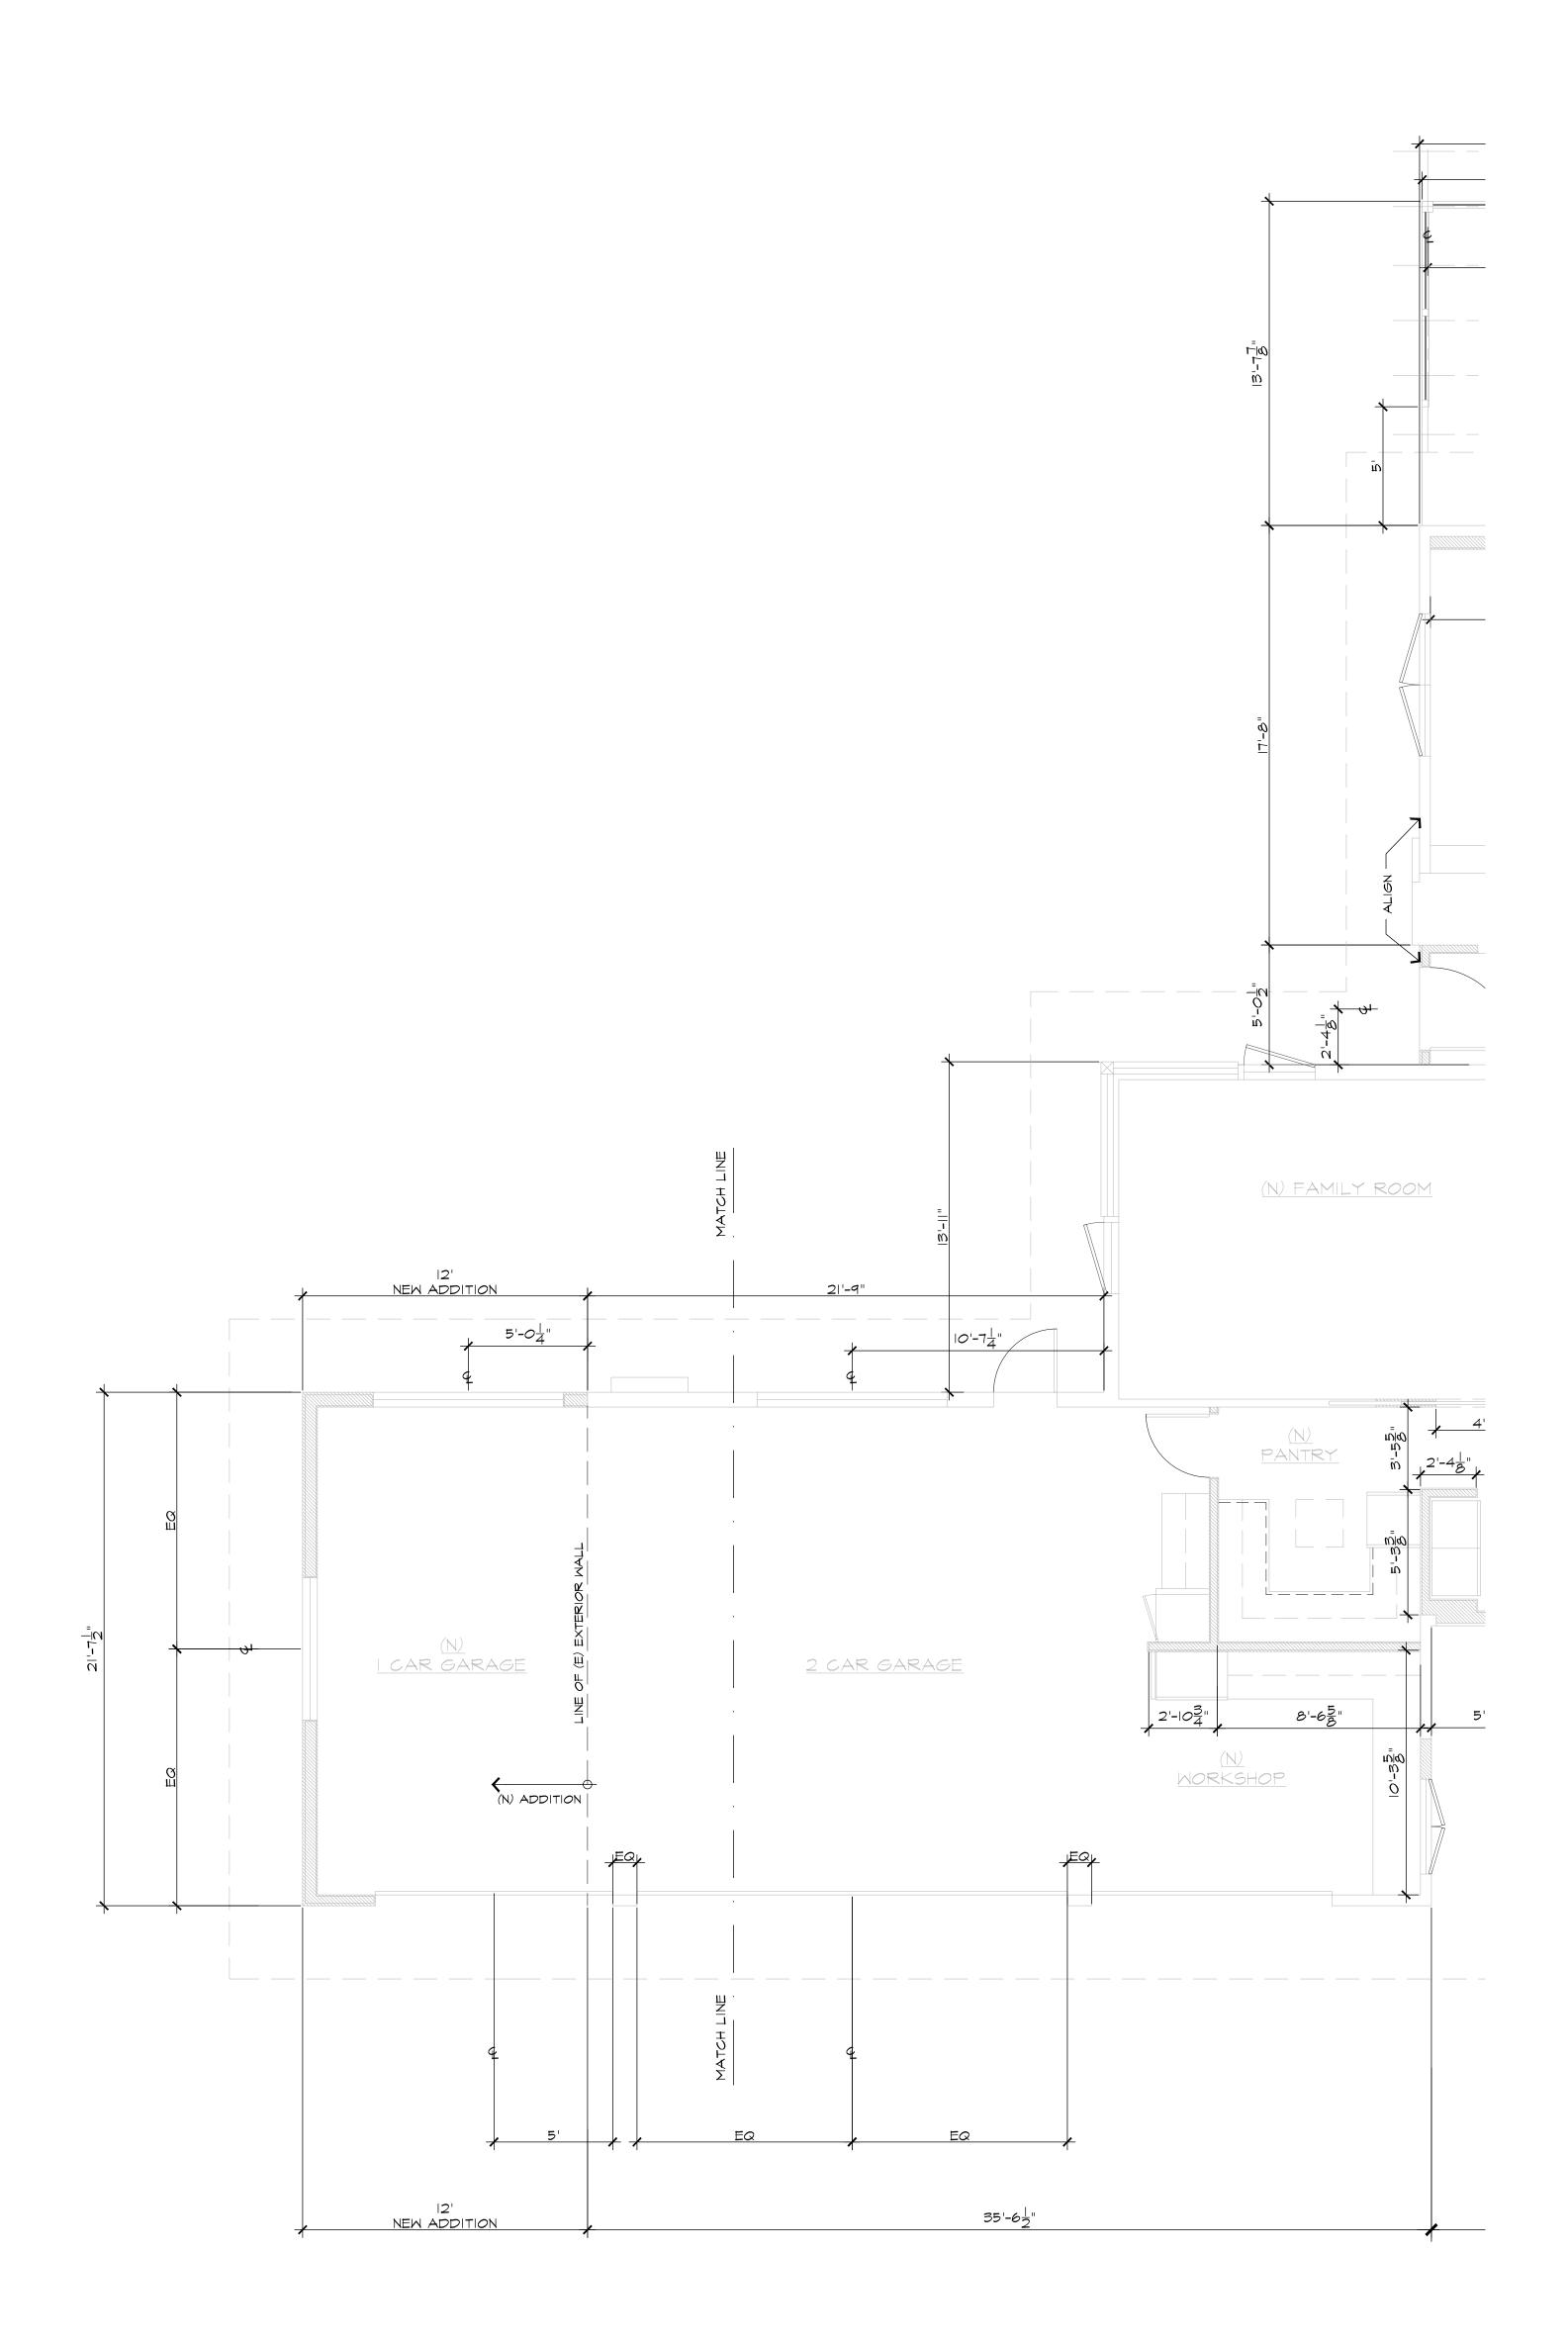

**For Information Items** (*For projects seeking input and direction. No action at this time*)

- Project name (Unsubmitted projects can be informational items if the development team is seeking comments and direction from the Board on the concept): <u>Hazard Residence</u>
- Address and APN(s): <u>2416 Avenida De La Playa APN: 346-310-09-00</u>
- Project contact name, phone, e-mail: <u>Maureen Dant / Kim Grant (619) 269-3630</u> <u>maureen@kimgrantdesign.com / kim@kimgrantdesign.com</u>
- Project description: <u>Garage Addition, Pool Bath & Storage Addition, Interior Remodel, Deck</u> remodel, New Pool & Spa, Various landscaping and site improvements
- In addition to the project description, please provide the following:
  - lot size: <u>25,007.64 s.f.</u>
  - o existing structure square footage and FAR (if applicable): <u>5,446.20 s.f. / 21.78% FAR</u>
  - o proposed square footage and FAR: (+394.52 s.f.) 5,840.72 s.f. total / 23.36% FAR
  - existing and proposed setbacks on all sides: <u>Front: 25' established, side: 4' (existing & proposed)</u>
  - height if greater than 1-story (above ground): <u>1 story</u>