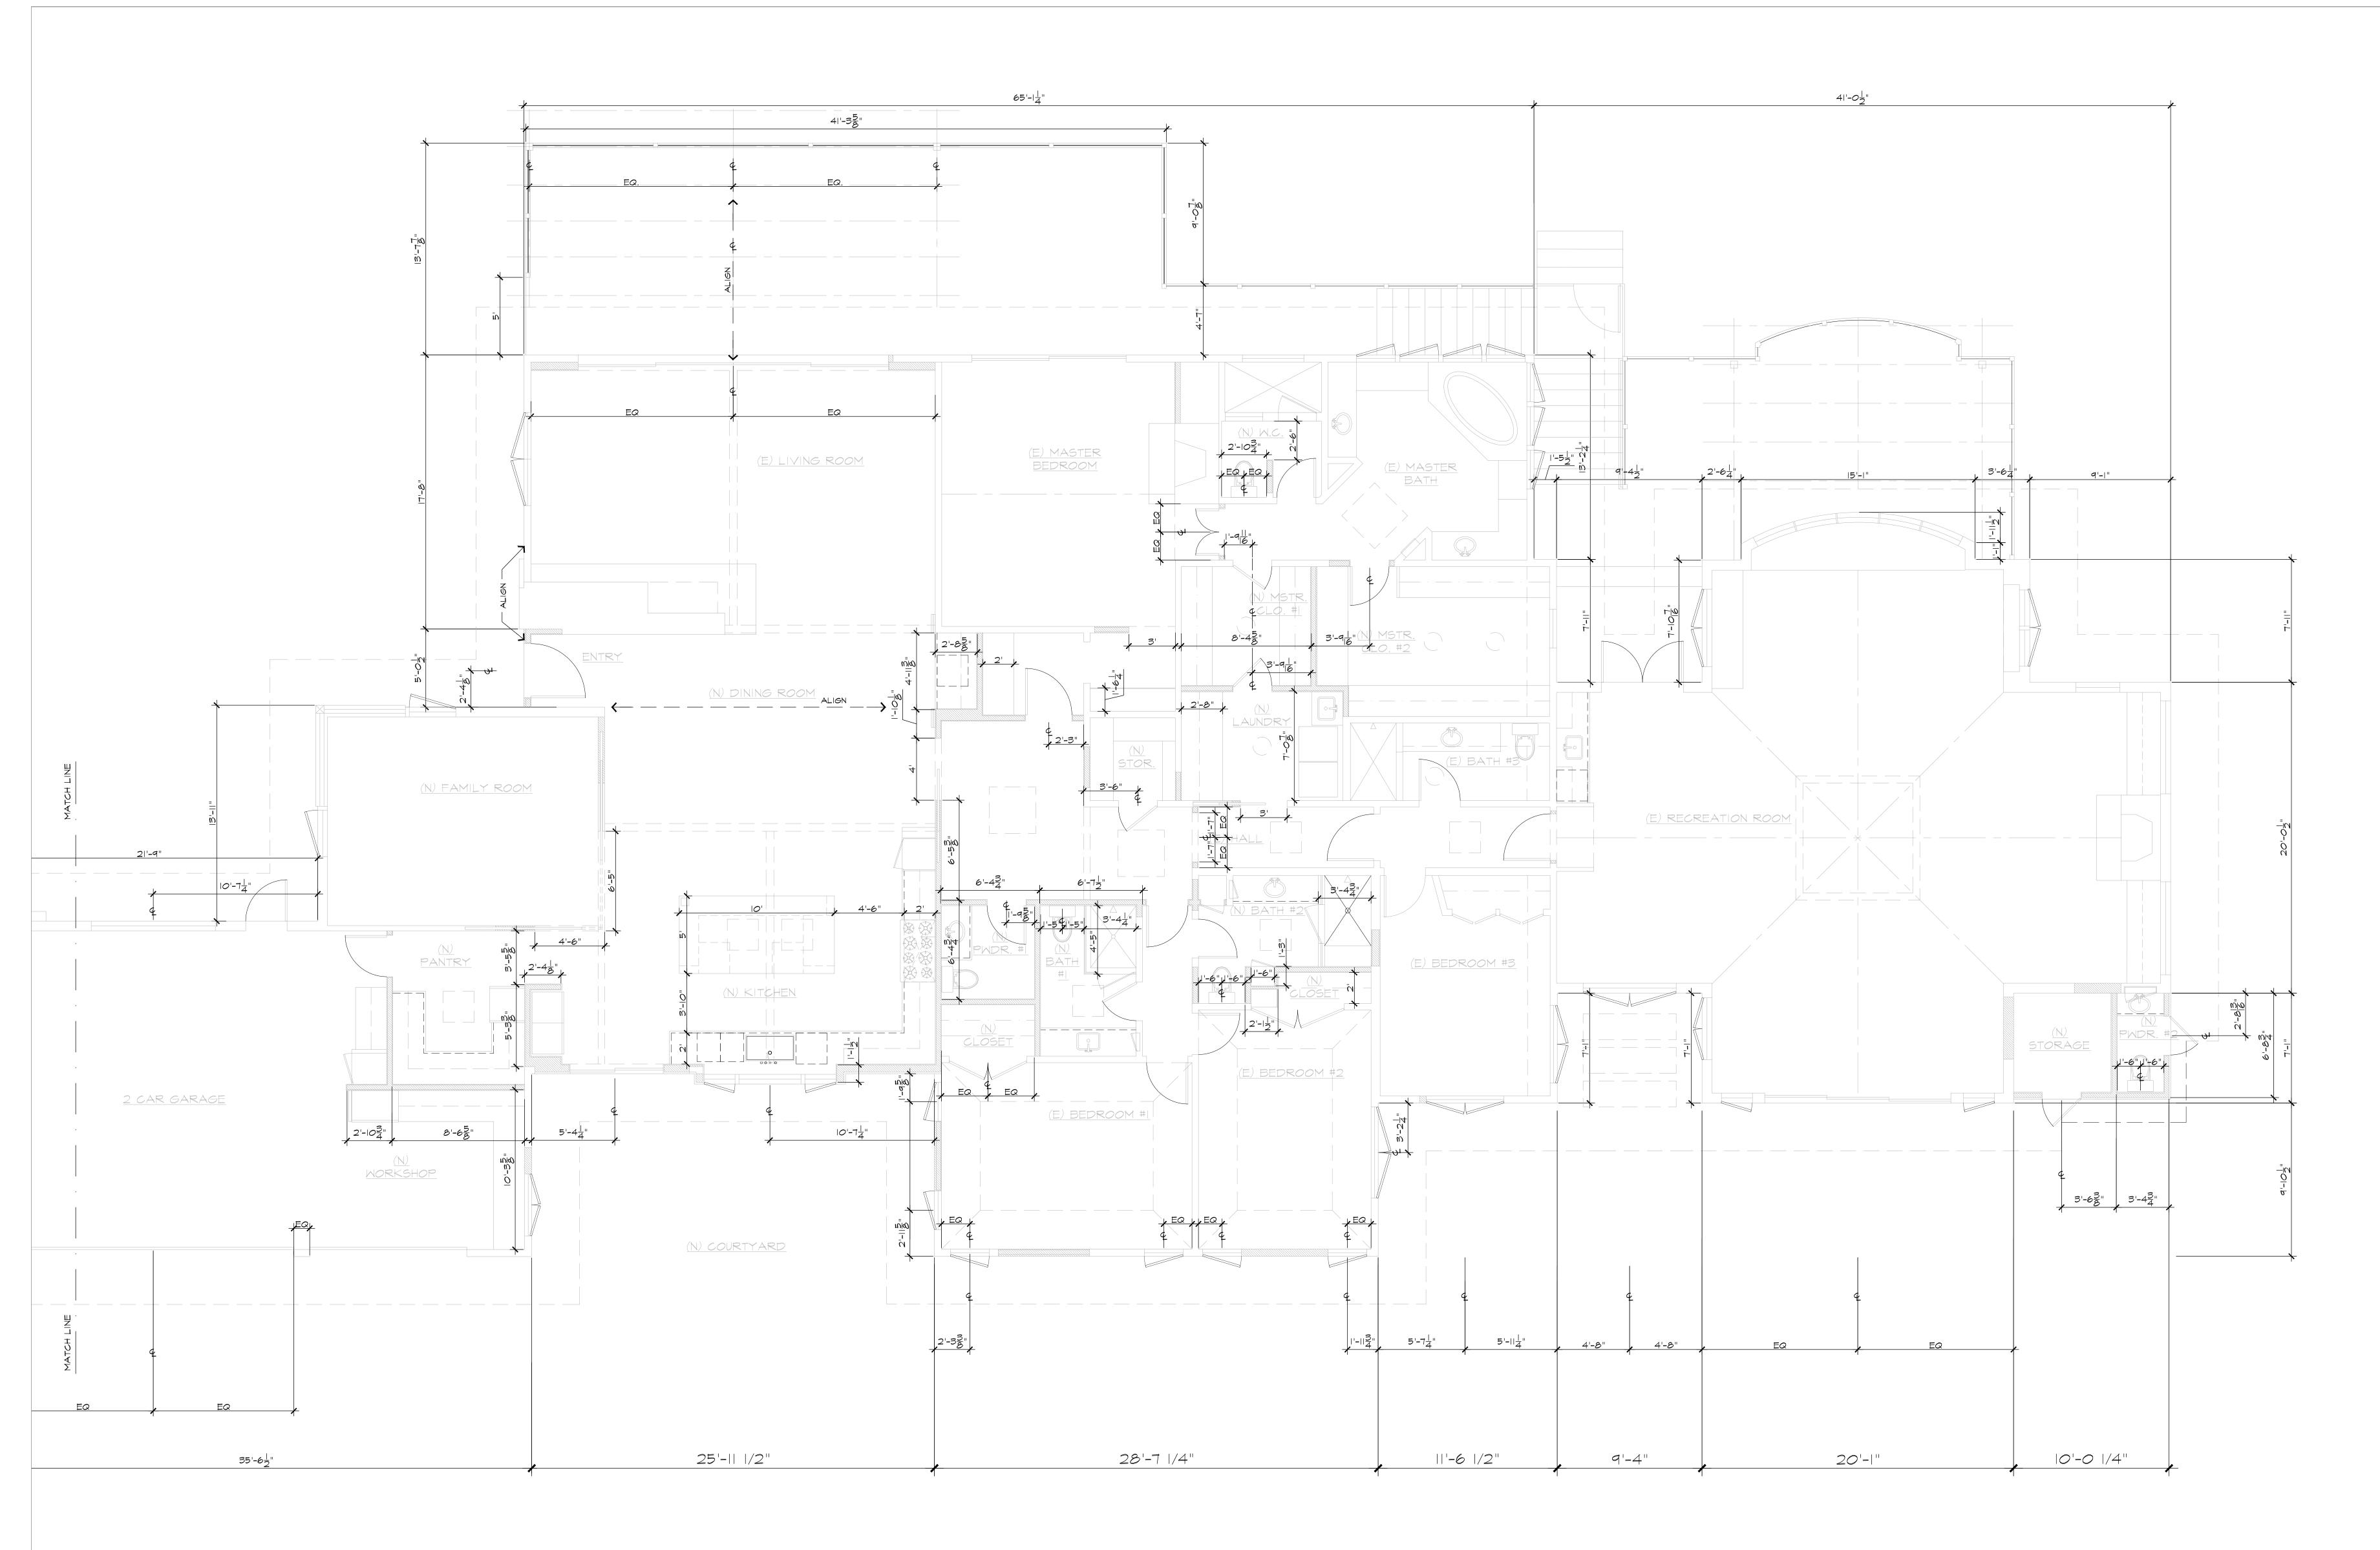

**For Information Items** (*For projects seeking input and direction. No action at this time*)

- Project name (Unsubmitted projects can be informational items if the development team is seeking comments and direction from the Board on the concept): <u>Hazard Residence</u>
- Address and APN(s): <u>2416 Avenida De La Playa APN: 346-310-09-00</u>
- Project contact name, phone, e-mail: <u>Maureen Dant / Kim Grant (619) 269-3630</u> <u>maureen@kimgrantdesign.com / kim@kimgrantdesign.com</u>
- Project description: <u>Garage Addition, Pool Bath & Storage Addition, Interior Remodel, Deck</u> remodel, New Pool & Spa, Various landscaping and site improvements
- In addition to the project description, please provide the following:
  - lot size: <u>25,007.64 s.f.</u>
  - o existing structure square footage and FAR (if applicable): <u>5,446.20 s.f. / 21.78% FAR</u>
  - o proposed square footage and FAR: (+394.52 s.f.) 5,840.72 s.f. total / 23.36% FAR
  - existing and proposed setbacks on all sides: <u>Front: 25' established, side: 4' (existing & proposed)</u>
  - height if greater than 1-story (above ground): <u>1 story</u>