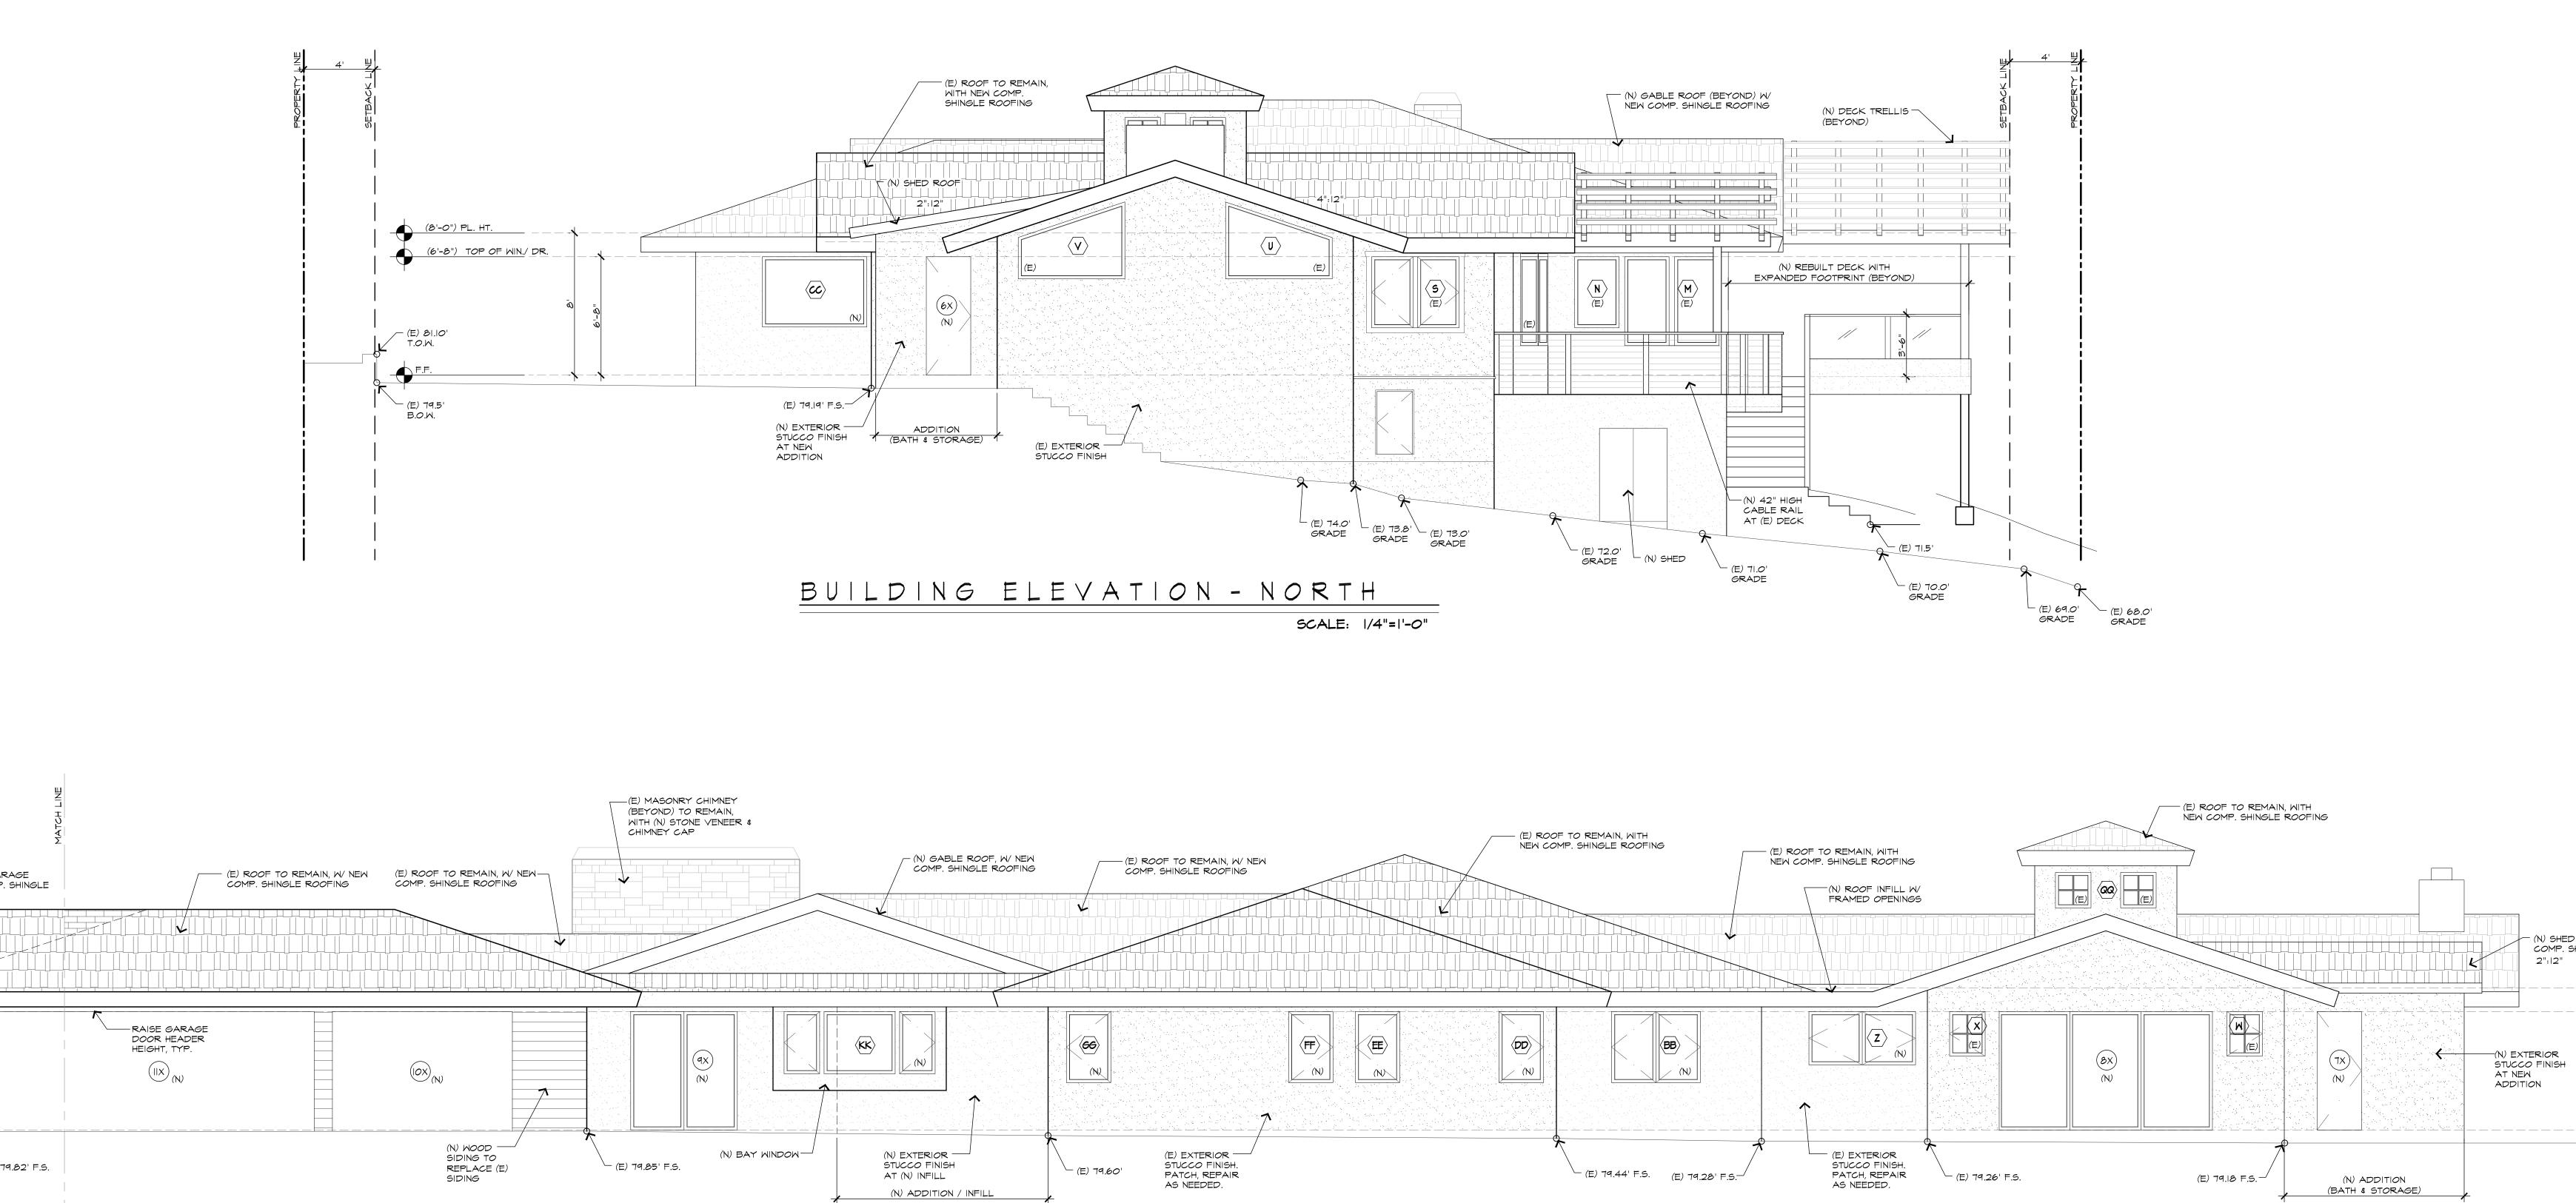

**For Information Items** (*For projects seeking input and direction. No action at this time*)

- Project name (Unsubmitted projects can be informational items if the development team is seeking comments and direction from the Board on the concept): <u>Hazard Residence</u>
- Address and APN(s): <u>2416 Avenida De La Playa APN: 346-310-09-00</u>
- Project contact name, phone, e-mail: <u>Maureen Dant / Kim Grant (619) 269-3630</u> <u>maureen@kimgrantdesign.com / kim@kimgrantdesign.com</u>
- Project description: <u>Garage Addition, Pool Bath & Storage Addition, Interior Remodel, Deck</u> remodel, New Pool & Spa, Various landscaping and site improvements
- In addition to the project description, please provide the following:
  - lot size: <u>25,007.64 s.f.</u>
  - o existing structure square footage and FAR (if applicable): <u>5,446.20 s.f. / 21.78% FAR</u>
  - o proposed square footage and FAR: (+394.52 s.f.) 5,840.72 s.f. total / 23.36% FAR
  - existing and proposed setbacks on all sides: <u>Front: 25' established, side: 4' (existing & proposed)</u>
  - height if greater than 1-story (above ground): <u>1 story</u>