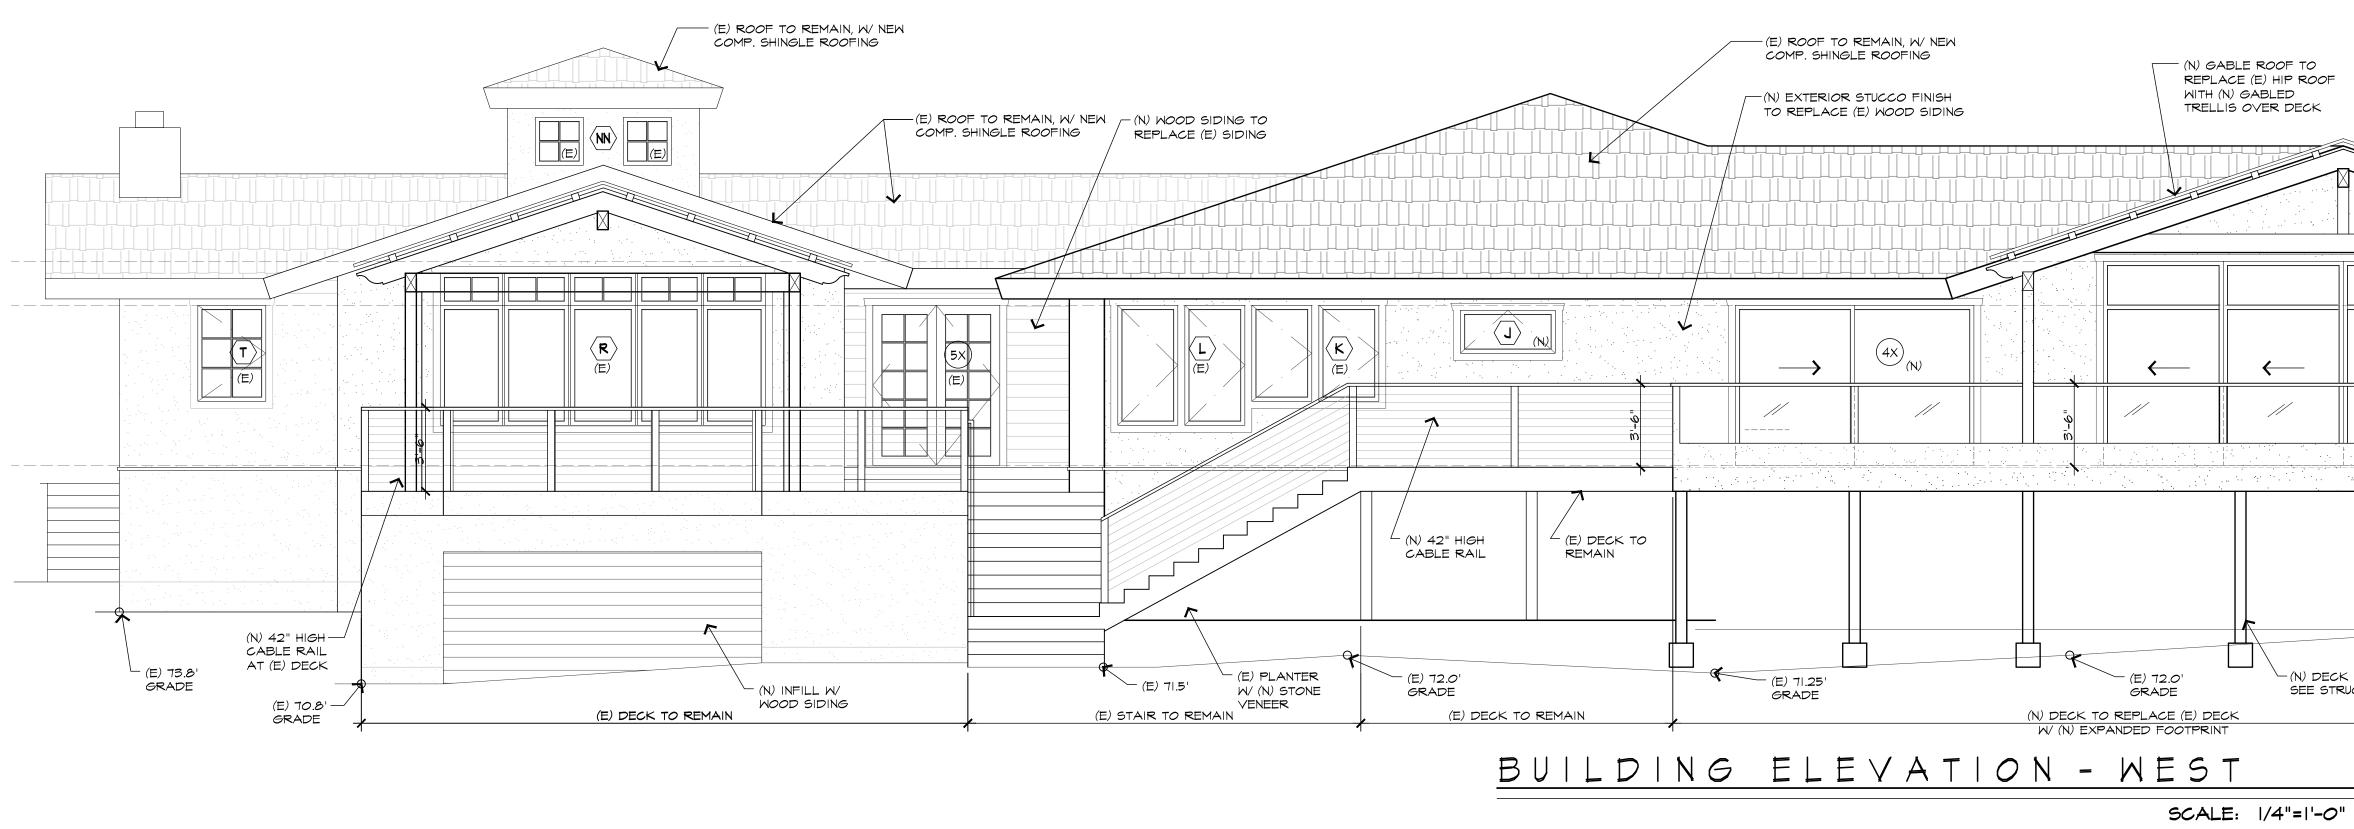

<u>https://www.sandiego.gov/planning/community/profiles/lajolla/pddoab</u> for view by the public:

- All exhibits should be sized to 8 ½" X 11" format
- Exhibits, which can contain the following:
  - A. A site plan showing the street, the property line on all sides, the setbacks on all sides, and the setbacks from the property lines to the neighboring building;
  - B. Elevations for all sides;
  - C. If the proposal is for a remodel, a clear delineation of what part of the proposed structure is new construction
  - D. If the proposal is for a building with more than one story, show:
    - how the upper story sits on the story beneath it (setback of the upper story from the lower story);
    - the distance from the proposed upper story to comparable stories of the neighboring buildings; and
    - > the height of neighboring buildings compared to the proposed structure's height.
- Any surveys that indicate similarities in floor area or architectural style in the surrounding neighborhood
- Any communications such as letter and emails from adjacent neighbors, local neighborhood groups, and/or the Homeowners' Association