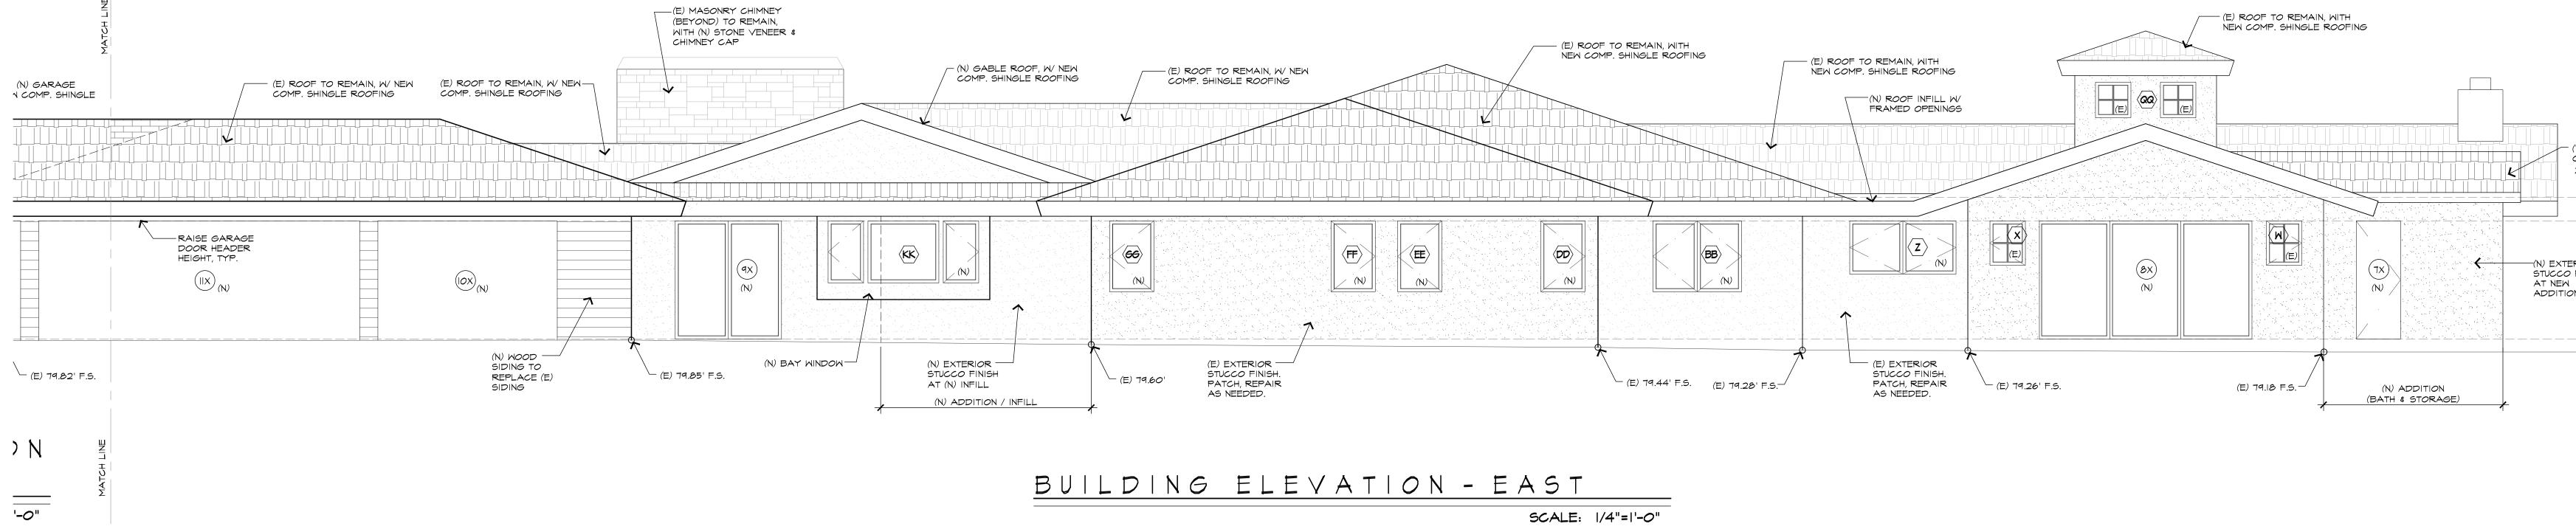

**For Information Items** (*For projects seeking input and direction. No action at this time*)

- Project name (Unsubmitted projects can be informational items if the development team is seeking comments and direction from the Board on the concept): <u>Hazard Residence</u>
- Address and APN(s): <u>2416 Avenida De La Playa APN: 346-310-09-00</u>
- Project contact name, phone, e-mail: <u>Maureen Dant / Kim Grant (619) 269-3630</u> <u>maureen@kimgrantdesign.com / kim@kimgrantdesign.com</u>
- Project description: <u>Garage Addition, Pool Bath & Storage Addition, Interior Remodel, Deck</u> remodel, New Pool & Spa, Various landscaping and site improvements
- In addition to the project description, please provide the following:
  - lot size: <u>25,007.64 s.f.</u>
  - o existing structure square footage and FAR (if applicable): <u>5,446.20 s.f. / 21.78% FAR</u>
  - o proposed square footage and FAR: (+394.52 s.f.) 5,840.72 s.f. total / 23.36% FAR
  - existing and proposed setbacks on all sides: <u>Front: 25' established, side: 4' (existing & proposed)</u>
  - height if greater than 1-story (above ground): <u>1 story</u>