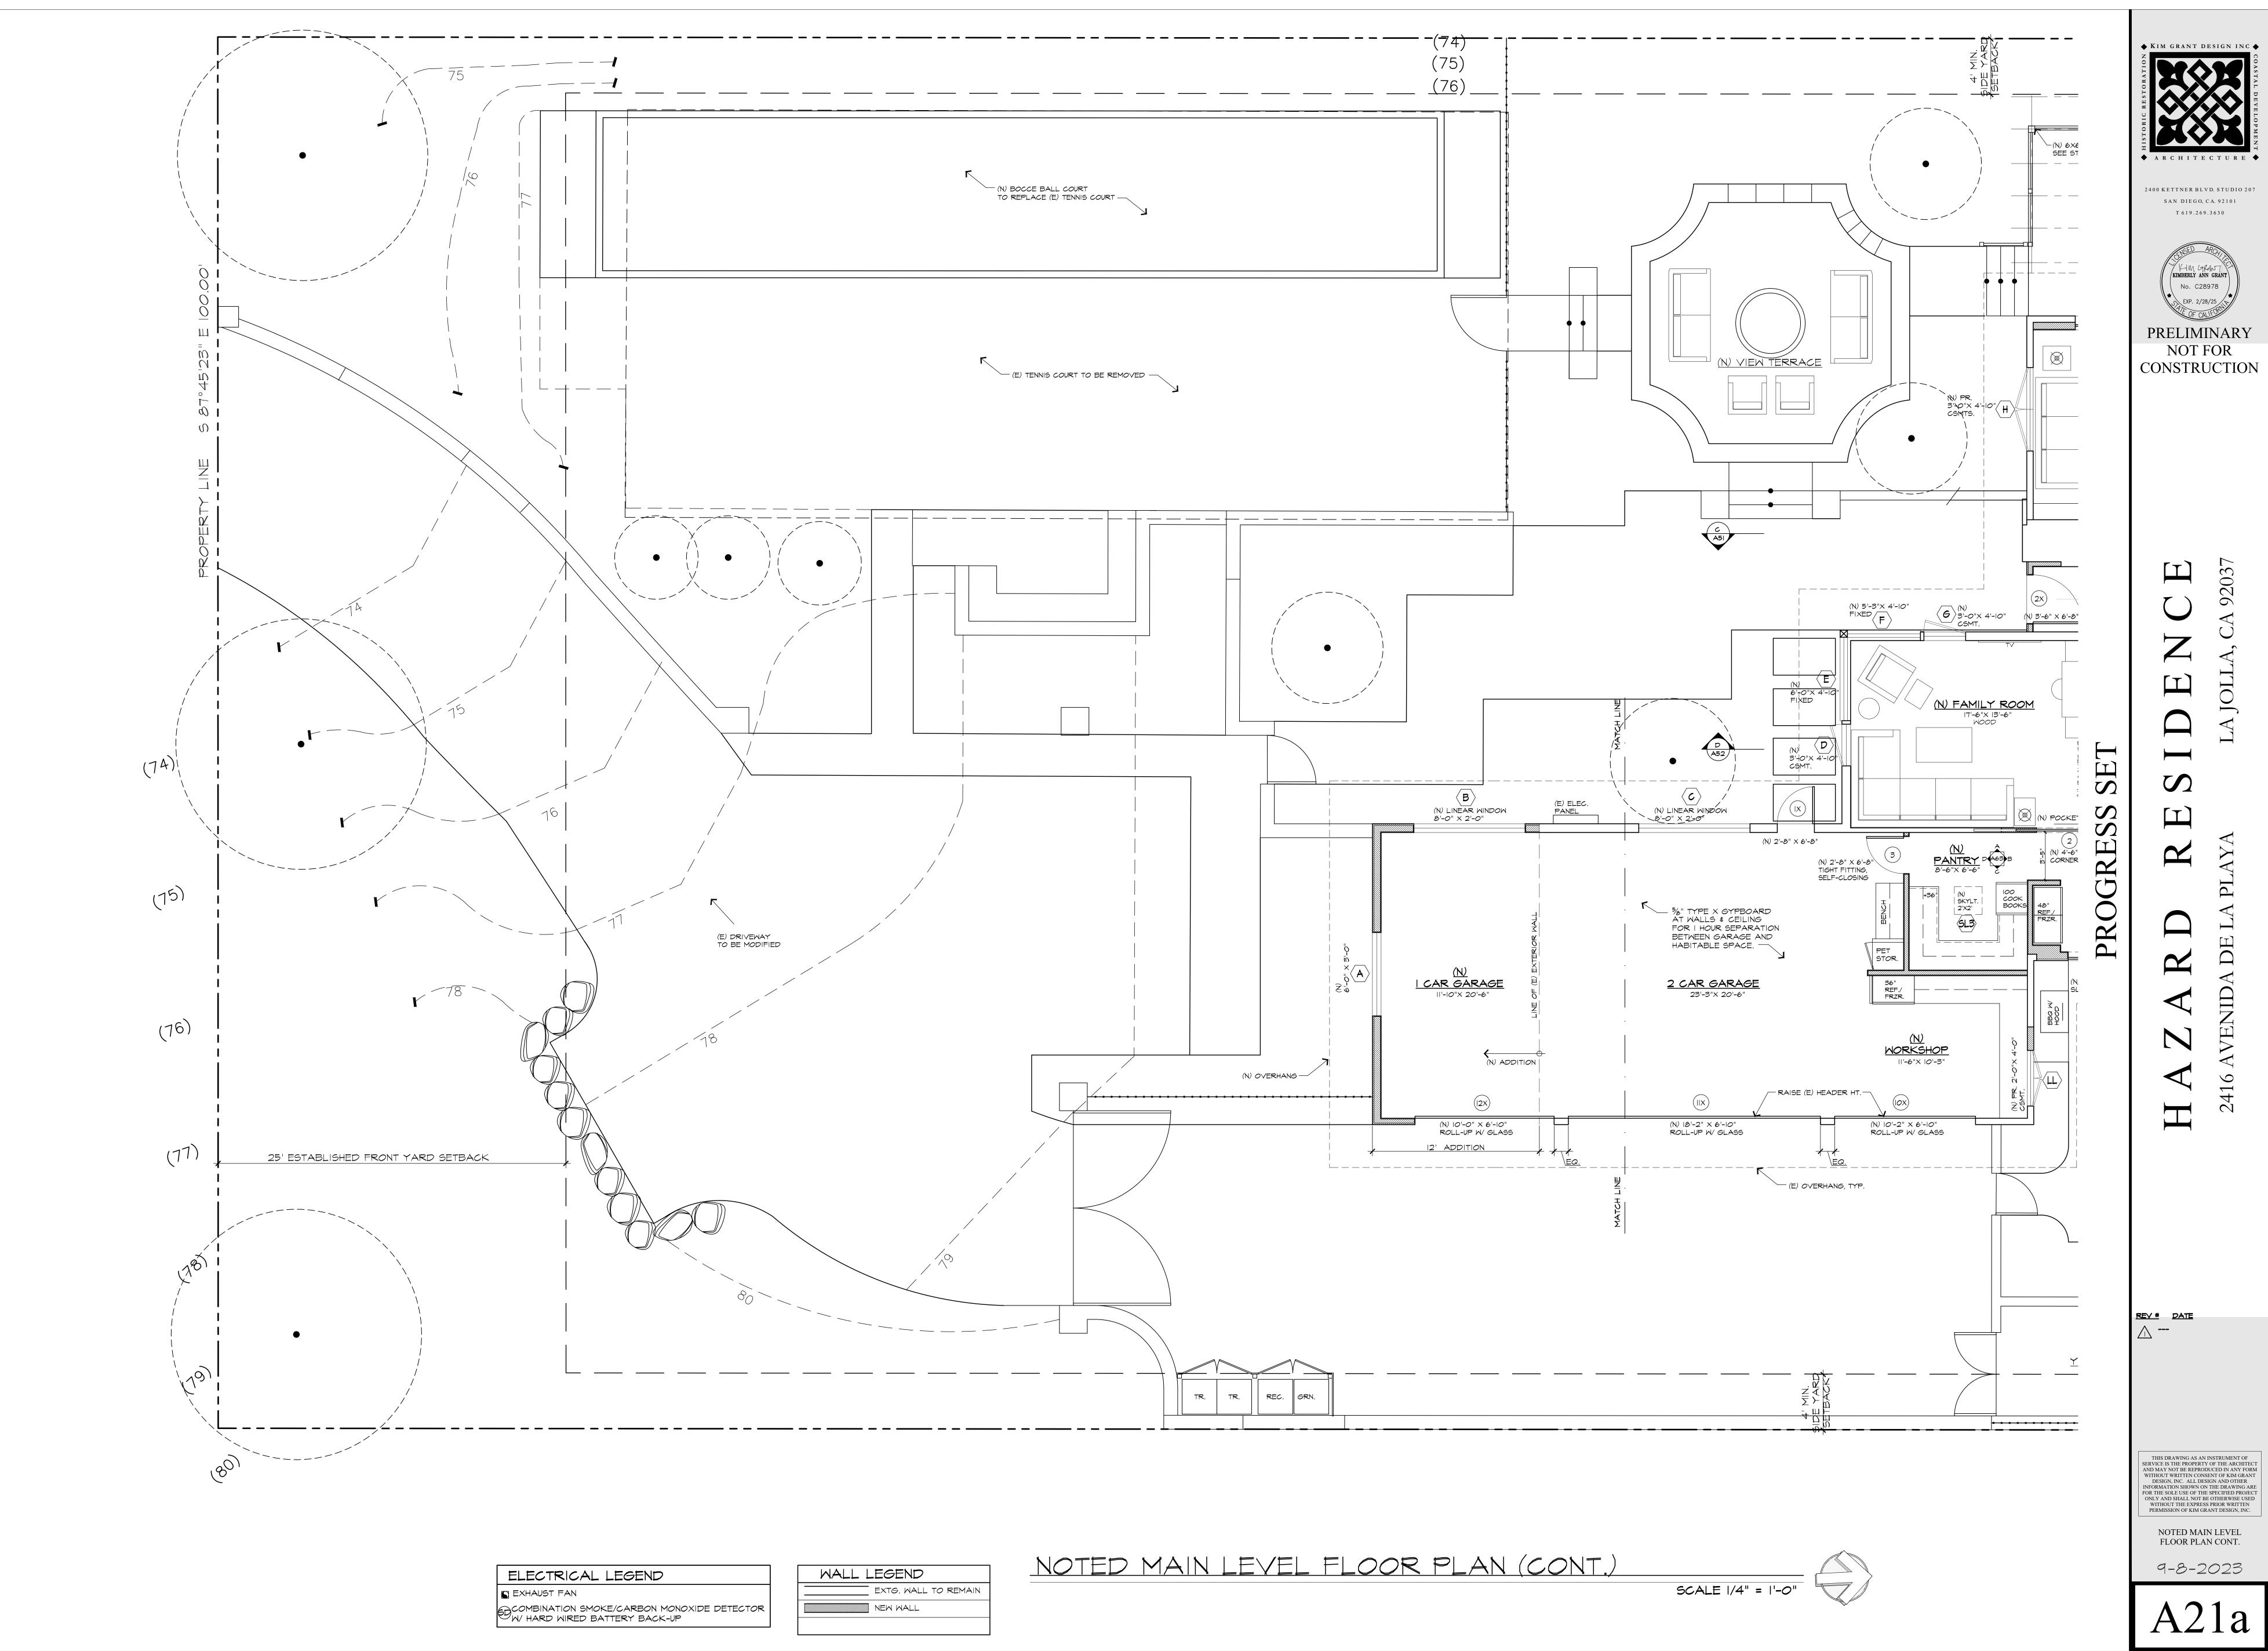

**For Information Items** (*For projects seeking input and direction. No action at this time*)

- Project name (Unsubmitted projects can be informational items if the development team is seeking comments and direction from the Board on the concept): <u>Hazard Residence</u>
- Address and APN(s): <u>2416 Avenida De La Playa APN: 346-310-09-00</u>
- Project contact name, phone, e-mail: <u>Maureen Dant / Kim Grant (619) 269-3630</u> <u>maureen@kimgrantdesign.com / kim@kimgrantdesign.com</u>
- Project description: <u>Garage Addition, Pool Bath & Storage Addition, Interior Remodel, Deck</u> remodel, New Pool & Spa, Various landscaping and site improvements
- In addition to the project description, please provide the following:
  - lot size: <u>25,007.64 s.f.</u>
  - o existing structure square footage and FAR (if applicable): <u>5,446.20 s.f. / 21.78% FAR</u>
  - o proposed square footage and FAR: (+394.52 s.f.) 5,840.72 s.f. total / 23.36% FAR
  - existing and proposed setbacks on all sides: <u>Front: 25' established, side: 4' (existing & proposed)</u>
  - height if greater than 1-story (above ground): <u>1 story</u>

### Exhibits and other materials to provide:

Exhibits and other project-related presentation materials (e.g. site plan, elevations, exhibits showing addition/remodel areas, etc.) although not required, are extremely helpful in informing the Advisory Board's review and understanding of a project. The following exhibits and materials are recommended and if provided by the applicant, will be attached to the agenda and posted to the City's website:

<u>https://www.sandiego.gov/planning/community/profiles/lajolla/pddoab</u> for view by the public:

- All exhibits should be sized to 8 ½" X 11" format
- Exhibits, which can contain the following:
  - A. A site plan showing the street, the property line on all sides, the setbacks on all sides, and the setbacks from the property lines to the neighboring building;
  - B. Elevations for all sides;
  - C. If the proposal is for a remodel, a clear delineation of what part of the proposed structure is new construction
  - D. If the proposal is for a building with more than one story, show:
    - how the upper story sits on the story beneath it (setback of the upper story from the lower story);
    - the distance from the proposed upper story to comparable stories of the neighboring buildings; and
    - > the height of neighboring buildings compared to the proposed structure's height.
- Any surveys that indicate similarities in floor area or architectural style in the surrounding neighborhood
- Any communications such as letter and emails from adjacent neighbors, local neighborhood groups, and/or the Homeowners' Association