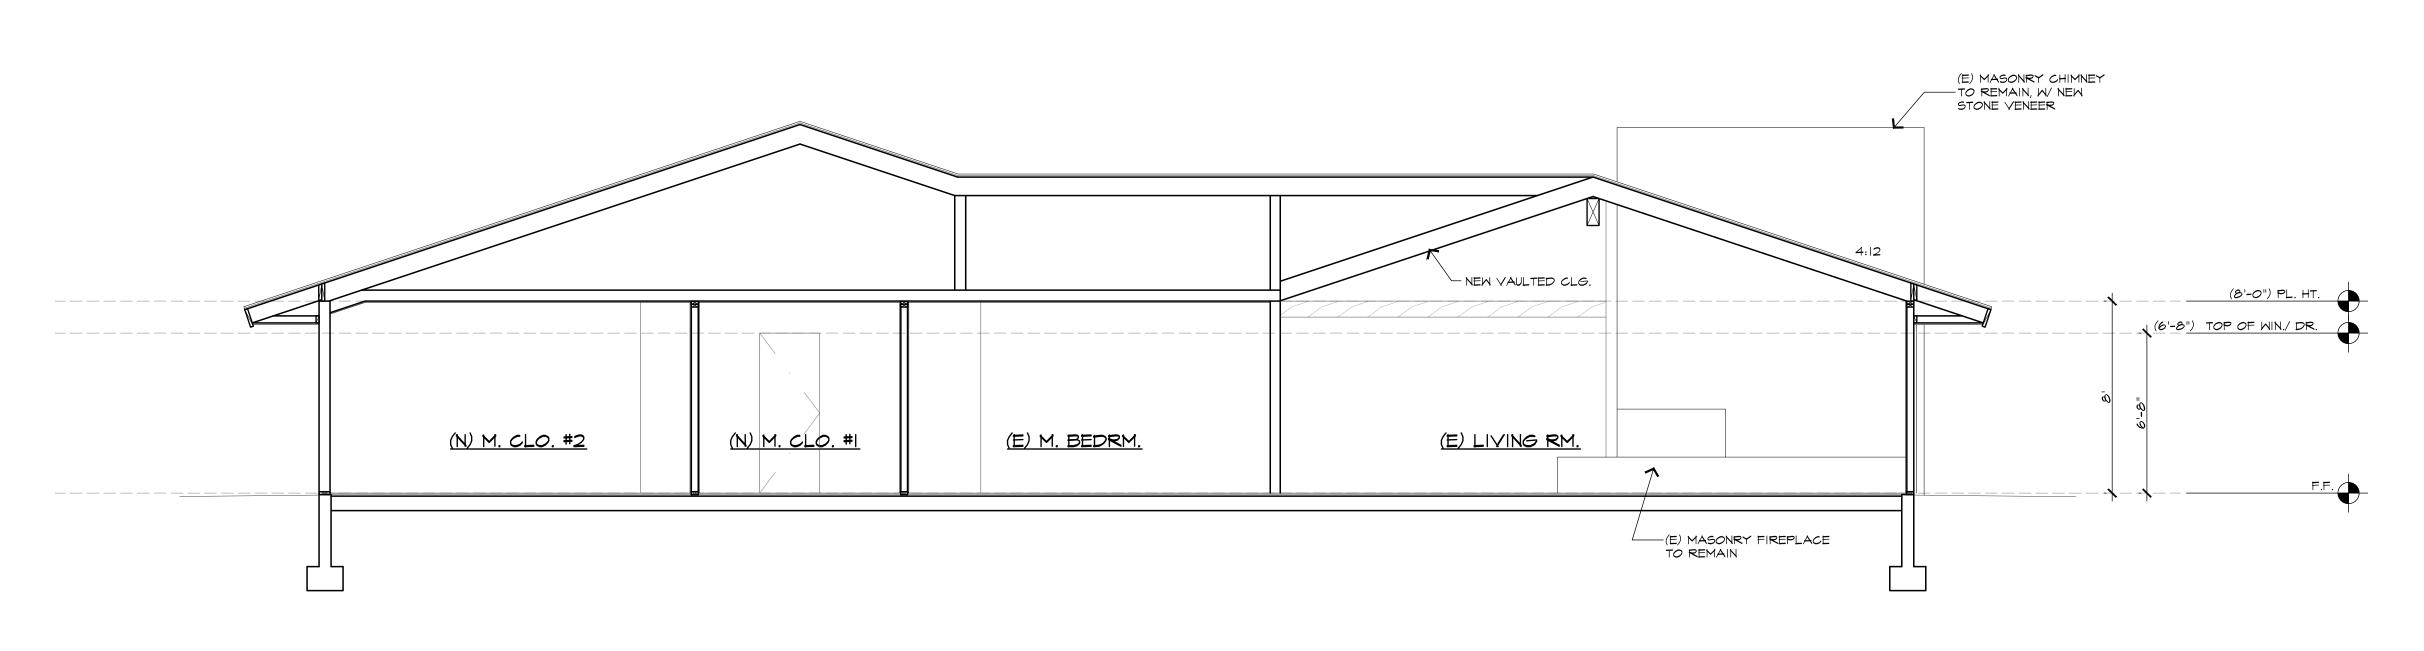

**For Information Items** (*For projects seeking input and direction. No action at this time*)

- Project name (Unsubmitted projects can be informational items if the development team is seeking comments and direction from the Board on the concept): <u>Hazard Residence</u>
- Address and APN(s): <u>2416 Avenida De La Playa APN: 346-310-09-00</u>
- Project contact name, phone, e-mail: <u>Maureen Dant / Kim Grant (619) 269-3630</u> <u>maureen@kimgrantdesign.com / kim@kimgrantdesign.com</u>
- Project description: <u>Garage Addition, Pool Bath & Storage Addition, Interior Remodel, Deck</u> remodel, New Pool & Spa, Various landscaping and site improvements
- In addition to the project description, please provide the following:
  - lot size: <u>25,007.64 s.f.</u>
  - o existing structure square footage and FAR (if applicable): <u>5,446.20 s.f. / 21.78% FAR</u>
  - o proposed square footage and FAR: (+394.52 s.f.) 5,840.72 s.f. total / 23.36% FAR
  - existing and proposed setbacks on all sides: <u>Front: 25' established, side: 4' (existing & proposed)</u>
  - height if greater than 1-story (above ground): <u>1 story</u>

• Project aspect(s) that the applicant team is seeking Advisory Board direction on. (Community character, aesthetics, design features, etc.): <u>Recommendation that the Project is minor in scope (Process 1)</u>