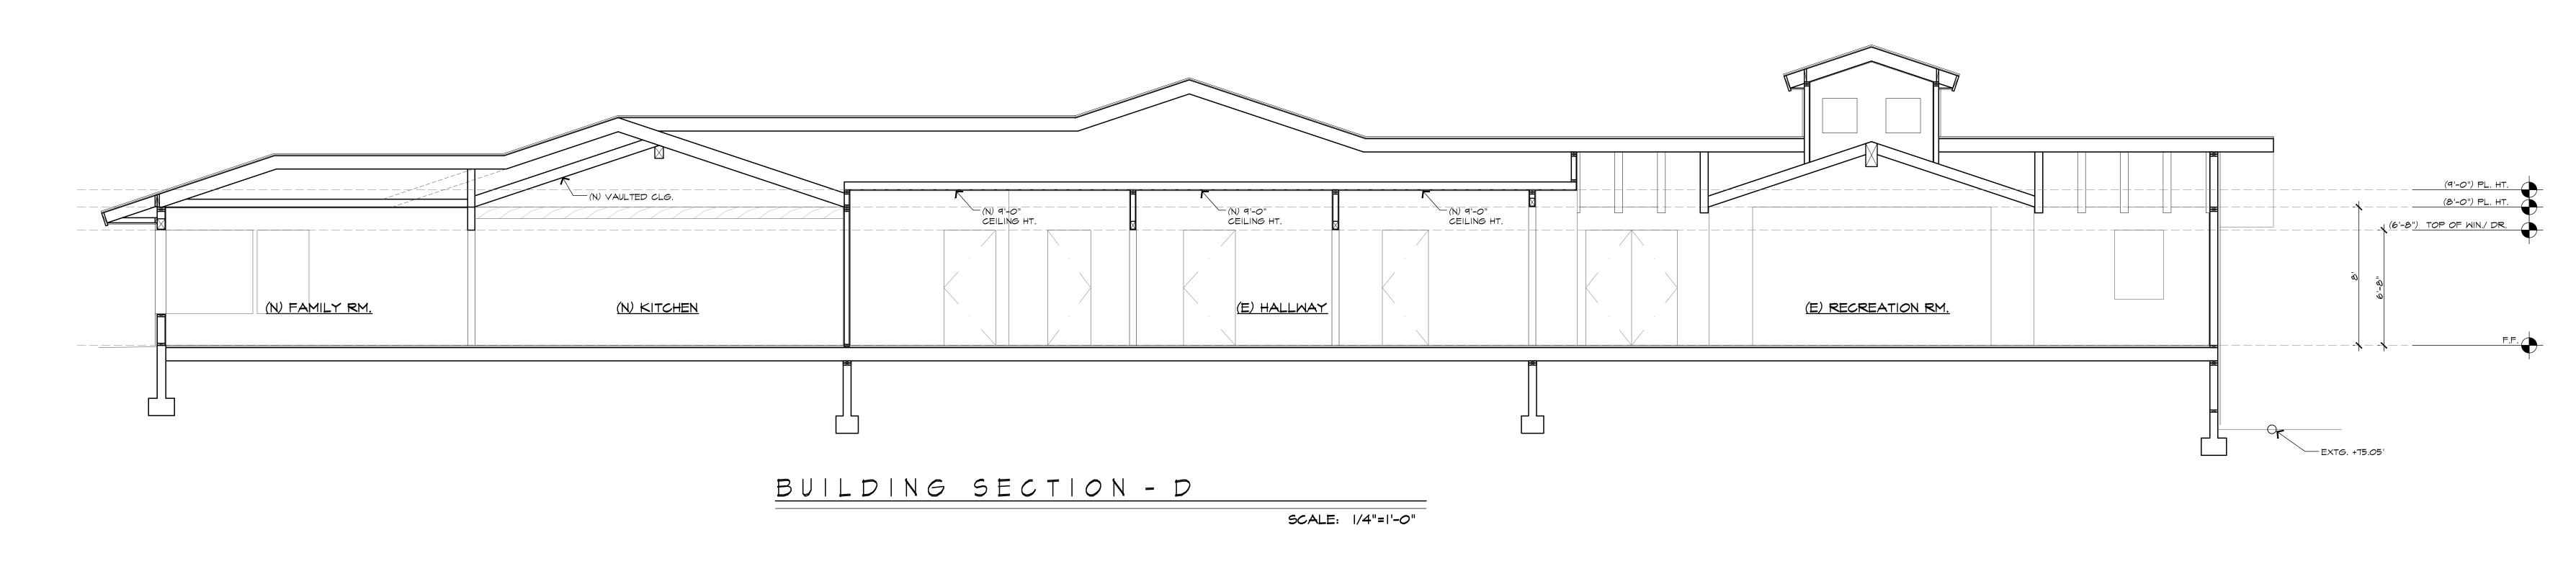

L BE REPORTED IMMEDIATELY TO THE ARCHITECT.





SCALE 1/4" = 1'-0"









ROOF PLAN (CONT.)





PROGRESS SET











MAIN LEVEL REFLECTED CEILING PLAN (CONT.) SCALE |/4" = |'-0"











(E) ROOF TO REMAIN, W/ NEW COMP. SHINGLE ROOFING

 $\langle \mathbf{6} \rangle$ 

- (N) DECK EXTENSION

W/ (N) METAL TRELLIS ABOVE

(N)

 $\langle \mathbf{F} \rangle$ 

-**O**(E) 76.0'

GRADE

(3X) (N)

 $\longrightarrow$ 

//

(E) MASONRY CHIMNEY TO REMAIN, WITH (N) STONE VENEER & CHIMNEY CAP

 $\longrightarrow$ 

Γ



 $\left[ - \right]$ S E  $\boldsymbol{\mathcal{N}}$  $\mathbf{V}$ PROGRE

------ (E) ROOF TO REMAIN, W/ NEW COMP. SHINGLE ROOFING

∕(ıx) (N)

- (E) 77.0' GRADE

 $\langle \boldsymbol{c} \rangle$ 











# (E) DECK TO BE REBUILT







BUILDING SECTION - C

SCALE: |/4"=|'-0"







SCALE: |/4"=|'-0"





| DOOR SCHEDULE |                                                                            |                                |          |                 | O - SYMBOL      |              |       |      |                |        |      |         |      |          |         |                     |
|---------------|----------------------------------------------------------------------------|--------------------------------|----------|-----------------|-----------------|--------------|-------|------|----------------|--------|------|---------|------|----------|---------|---------------------|
| ËXT           |                                                                            |                                |          | FINISH          |                 | NE