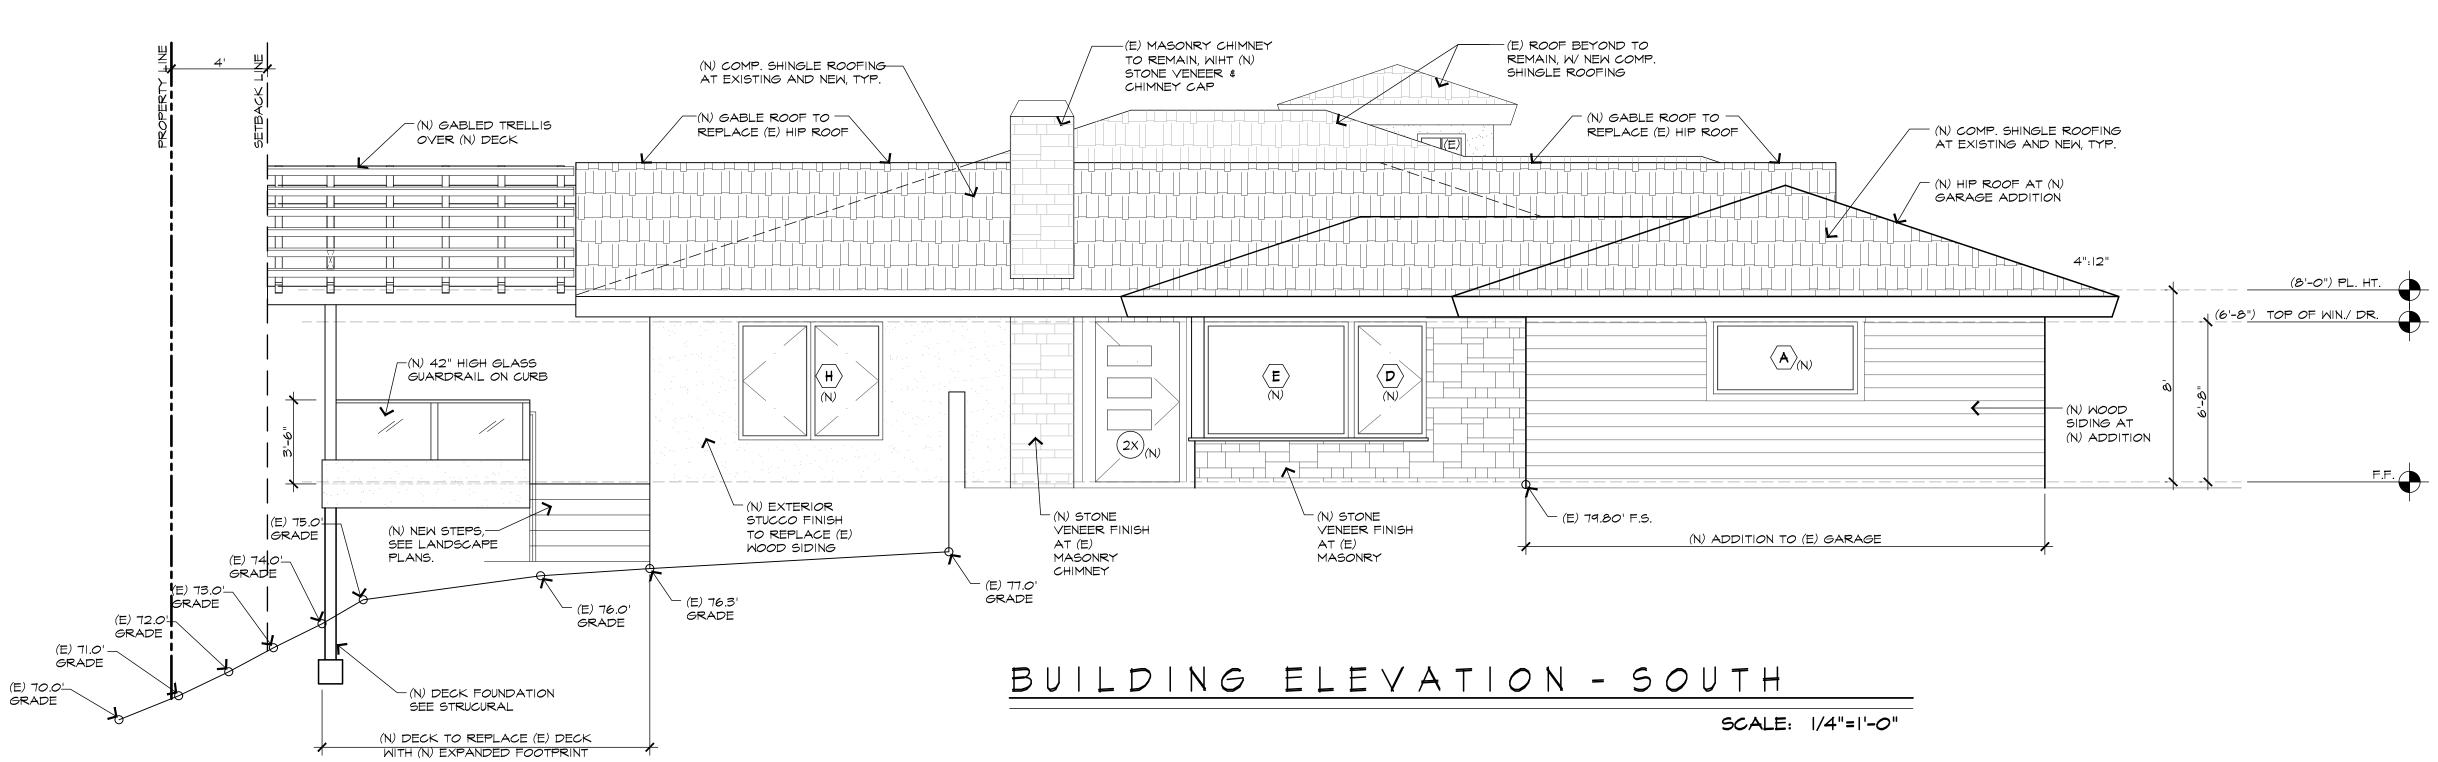

<u>https://www.sandiego.gov/planning/community/profiles/lajolla/pddoab</u> for view by the public:

- All exhibits should be sized to 8 ½" X 11" format
- Exhibits, which can contain the following:
  - A. A site plan showing the street, the property line on all sides, the setbacks on all sides, and the setbacks from the property lines to the neighboring building;
  - B. Elevations for all sides;
  - C. If the proposal is for a remodel, a clear delineation of what part of the proposed structure is new construction
  - D. If the proposal is for a building with more than one story, show:
    - how the upper story sits on the story beneath it (setback of the upper story from the lower story);
    - the distance from the proposed upper story to comparable stories of the neighboring buildings; and
    - > the height of neighboring buildings compared to the proposed structure's height.
- Any surveys that indicate similarities in floor area or architectural style in the surrounding neighborhood
- Any communications such as letter and emails from adjacent neighbors, local neighborhood groups, and/or the Homeowners' Association