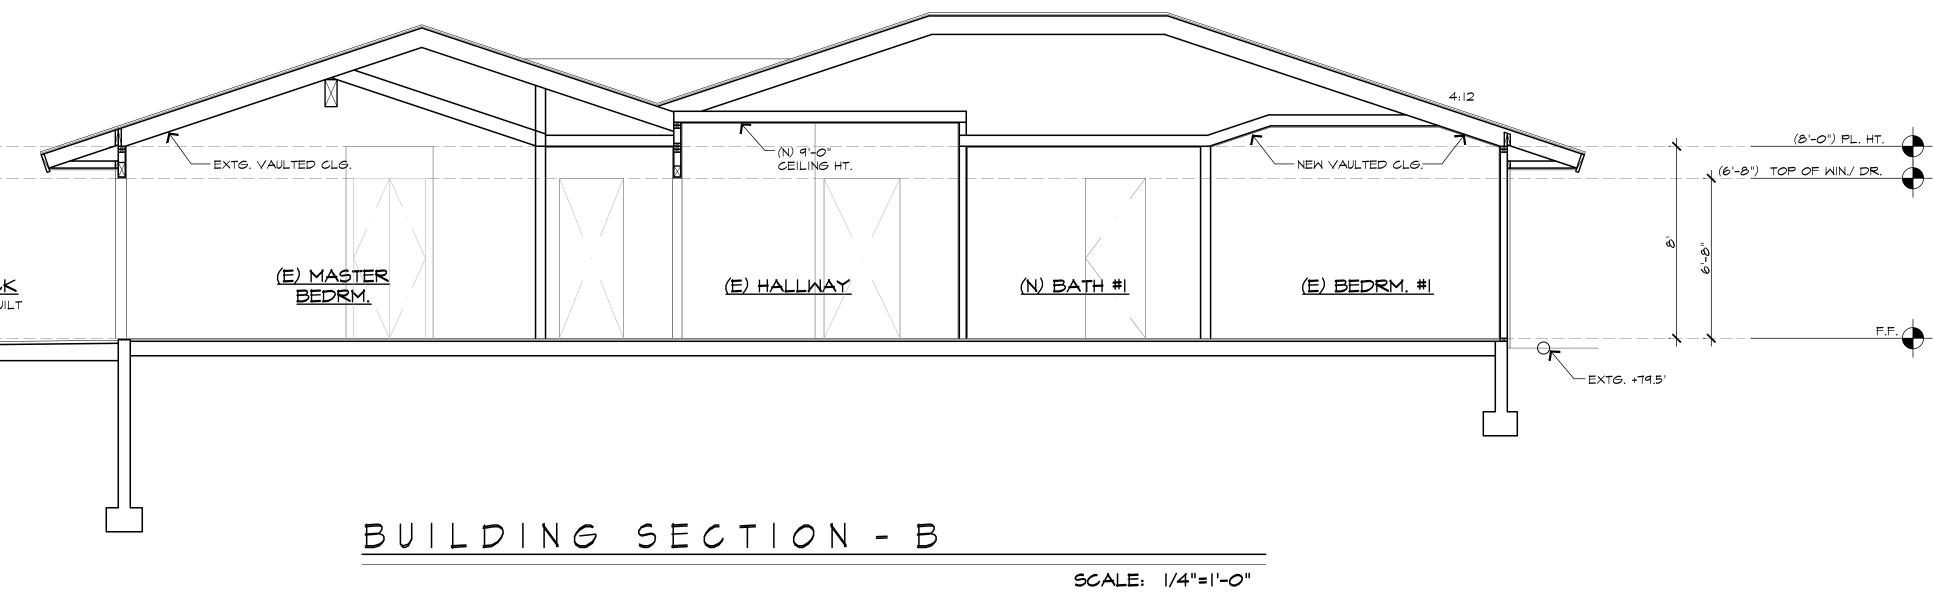

**For Information Items** (*For projects seeking input and direction. No action at this time*)

- Project name (Unsubmitted projects can be informational items if the development team is seeking comments and direction from the Board on the concept): <u>Hazard Residence</u>
- Address and APN(s): <u>2416 Avenida De La Playa APN: 346-310-09-00</u>
- Project contact name, phone, e-mail: <u>Maureen Dant / Kim Grant (619) 269-3630</u> <u>maureen@kimgrantdesign.com / kim@kimgrantdesign.com</u>
- Project description: <u>Garage Addition, Pool Bath & Storage Addition, Interior Remodel, Deck</u> remodel, New Pool & Spa, Various landscaping and site improvements
- In addition to the project description, please provide the following:
  - lot size: <u>25,007.64 s.f.</u>
  - o existing structure square footage and FAR (if applicable): <u>5,446.20 s.f. / 21.78% FAR</u>
  - o proposed square footage and FAR: (+394.52 s.f.) 5,840.72 s.f. total / 23.36% FAR
  - existing and proposed setbacks on all sides: <u>Front: 25' established, side: 4' (existing & proposed)</u>
  - height if greater than 1-story (above ground): <u>1 story</u>

• Project aspect(s) that the applicant team is seeking Advisory Board direction on. (Community character, aesthetics, design features, etc.): <u>Recommendation that the Project is minor in scope (Process 1)</u>