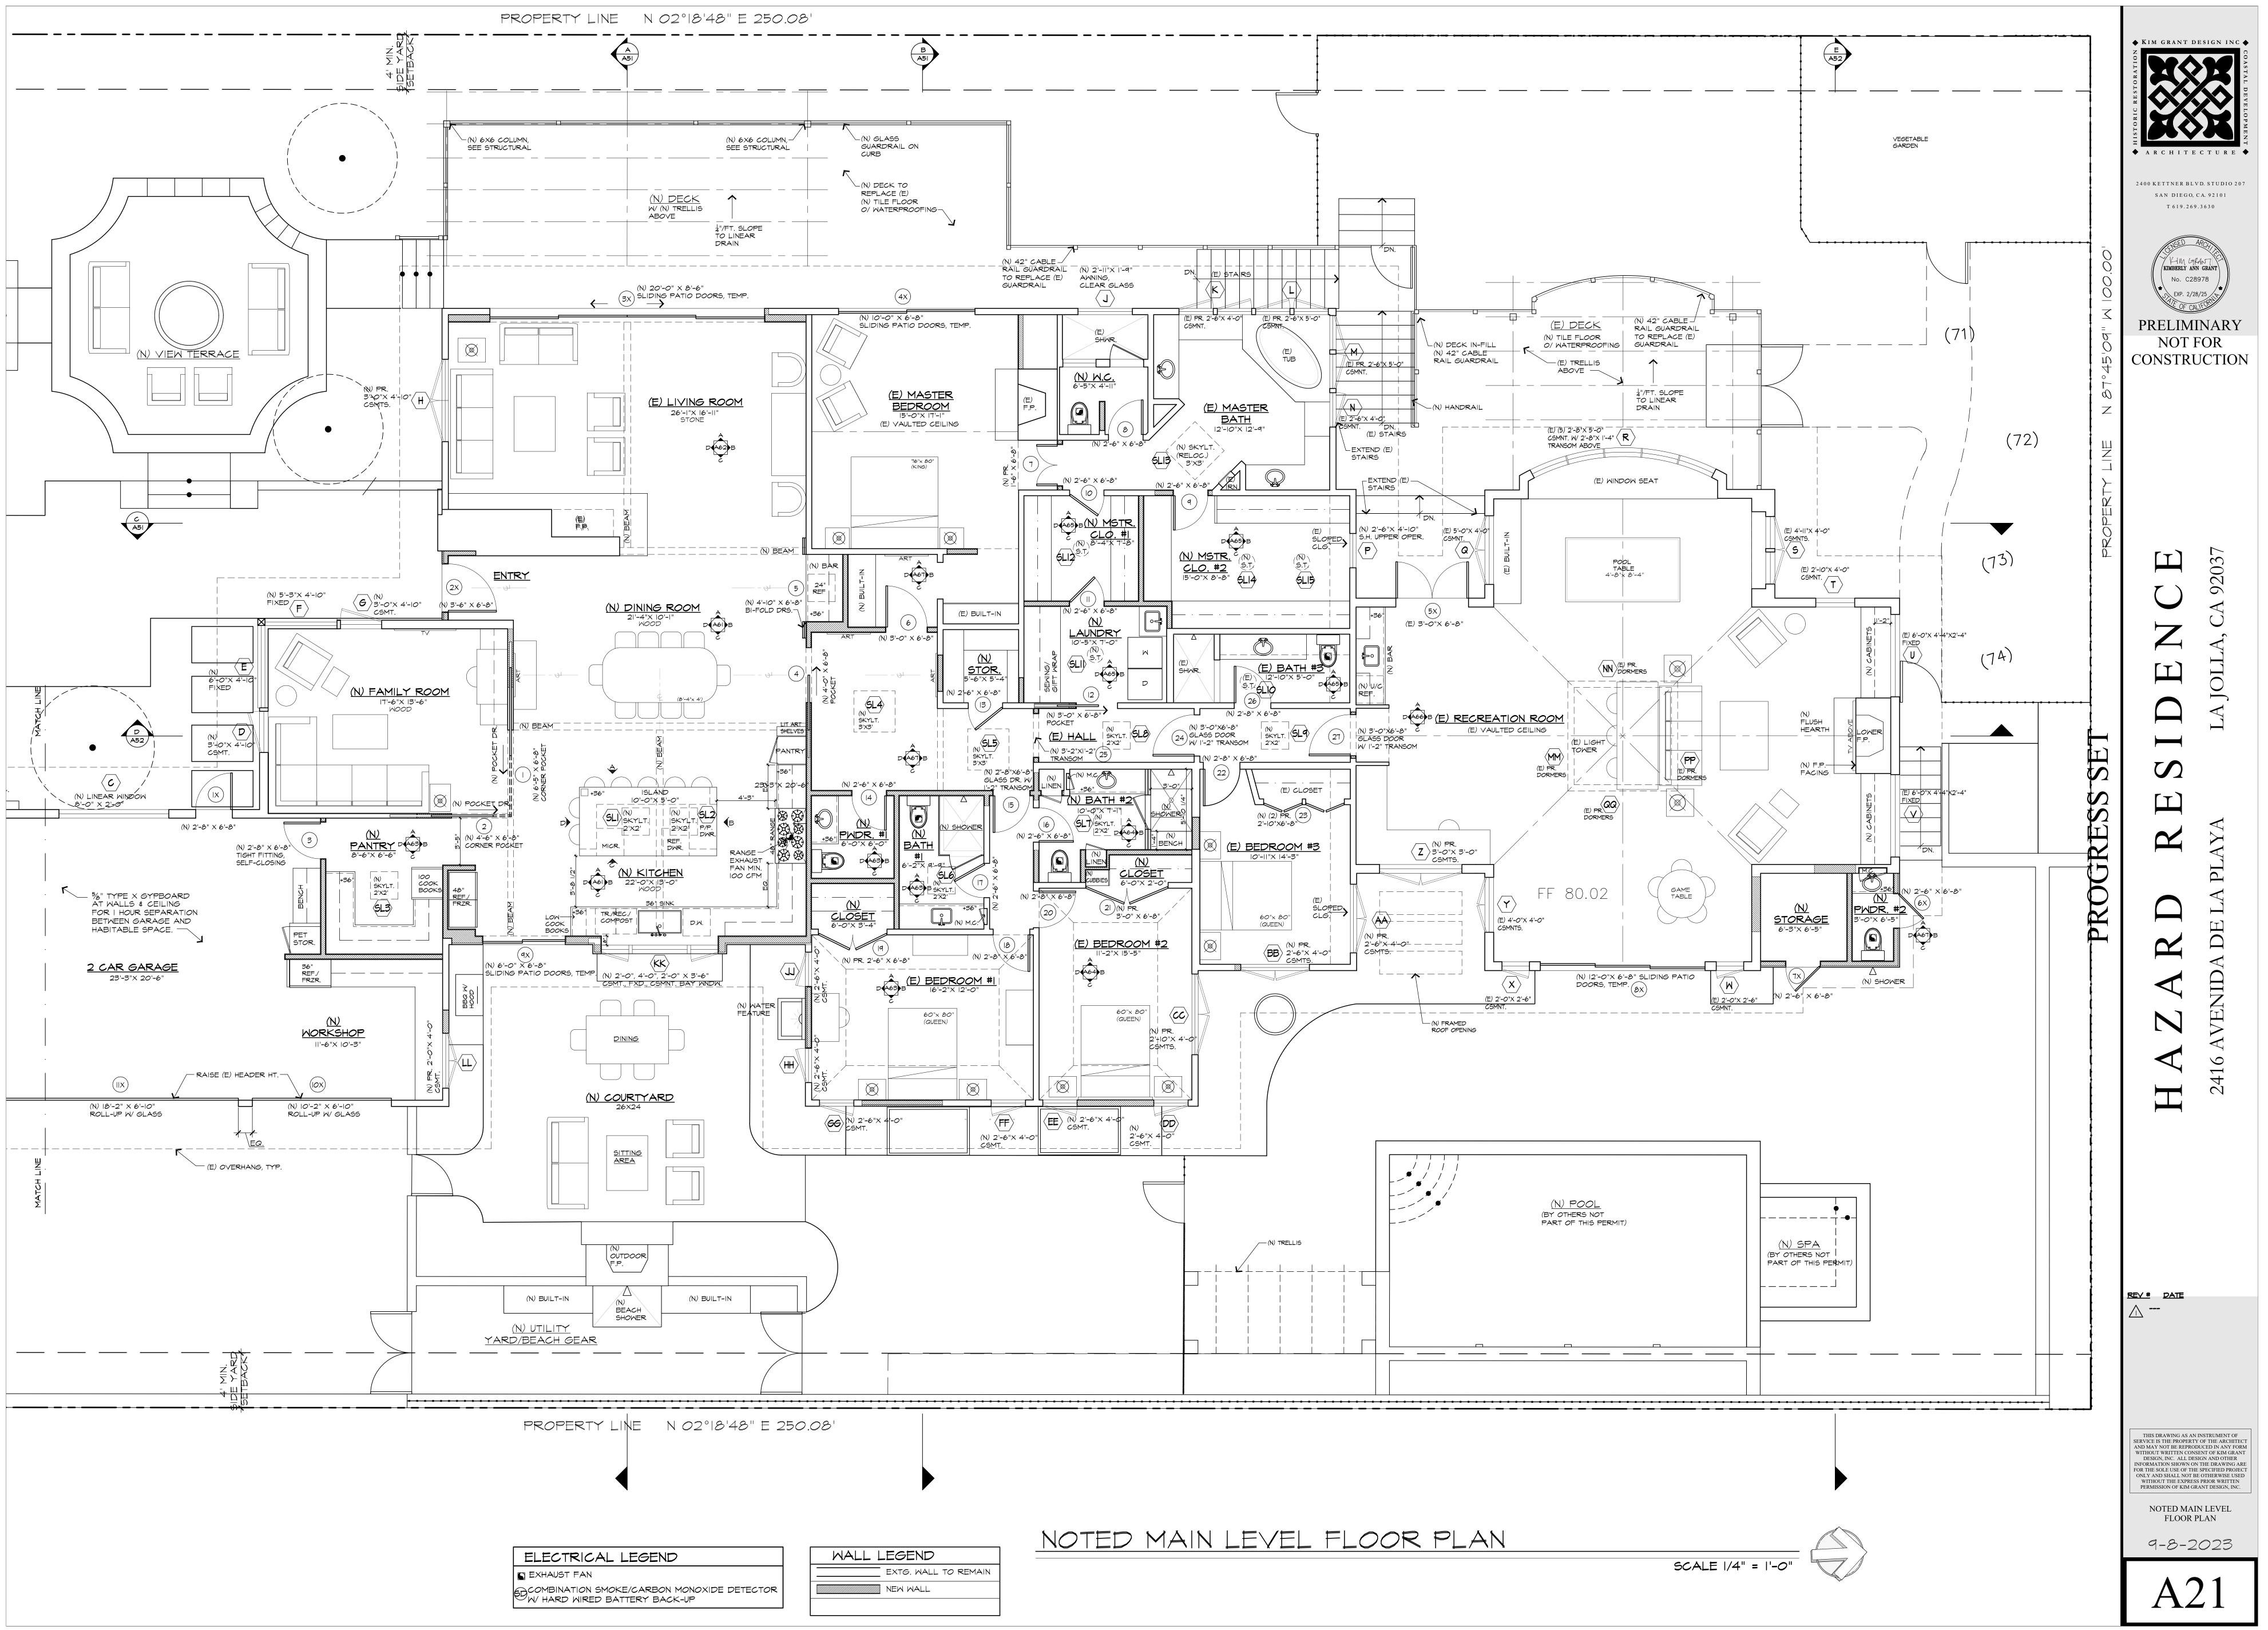

**For Information Items** (*For projects seeking input and direction. No action at this time*)

- Project name (Unsubmitted projects can be informational items if the development team is seeking comments and direction from the Board on the concept): <u>Hazard Residence</u>
- Address and APN(s): <u>2416 Avenida De La Playa APN: 346-310-09-00</u>
- Project contact name, phone, e-mail: <u>Maureen Dant / Kim Grant (619) 269-3630</u> <u>maureen@kimgrantdesign.com / kim@kimgrantdesign.com</u>
- Project description: <u>Garage Addition, Pool Bath & Storage Addition, Interior Remodel, Deck</u> remodel, New Pool & Spa, Various landscaping and site improvements
- In addition to the project description, please provide the following:
  - lot size: <u>25,007.64 s.f.</u>
  - o existing structure square footage and FAR (if applicable): <u>5,446.20 s.f. / 21.78% FAR</u>
  - o proposed square footage and FAR: (+394.52 s.f.) 5,840.72 s.f. total / 23.36% FAR
  - existing and proposed setbacks on all sides: <u>Front: 25' established, side: 4' (existing & proposed)</u>
  - height if greater than 1-story (above ground): <u>1 story</u>

### Exhibits and other materials to provide:

Exhibits and other project-related presentation materials (e.g. site plan, elevations, exhibits showing addition/remodel areas, etc.) although not required, are extremely helpful in informing the Advisory Board's review and understanding of a project. The following exhibits and materials are recommended and if provided by the applicant, will be attached to the agenda and posted to the City's website:

<u>https://www.sandiego.gov/planning/community/profiles/lajolla/pddoab</u> for view by the public:

- All exhibits should be sized to 8 ½" X 11" format
- Exhibits, which can contain the following:
  - A. A site plan showing the street, the property line on all sides, the setbacks on all sides, and the setbacks from the property lines to the neighboring building;
  - B. Elevations for all sides;
  - C. If the proposal is for a remodel, a clear delineation of what part of the proposed structure is new construction
  - D. If the proposal is for a building with more than one story, show:
    - how the upper story sits on the story beneath it (setback of the upper story from the lower story);
    - the distance from the proposed upper story to comparable stories of the neighboring buildings; and
    - > the height of neighboring buildings compared to the proposed structure's height.
- Any surveys that indicate similarities in floor area or architectural style in the surrounding neighborhood
- Any communications such as letter and emails from adjacent neighbors, local neighborhood groups, and/or the Homeowners' Association