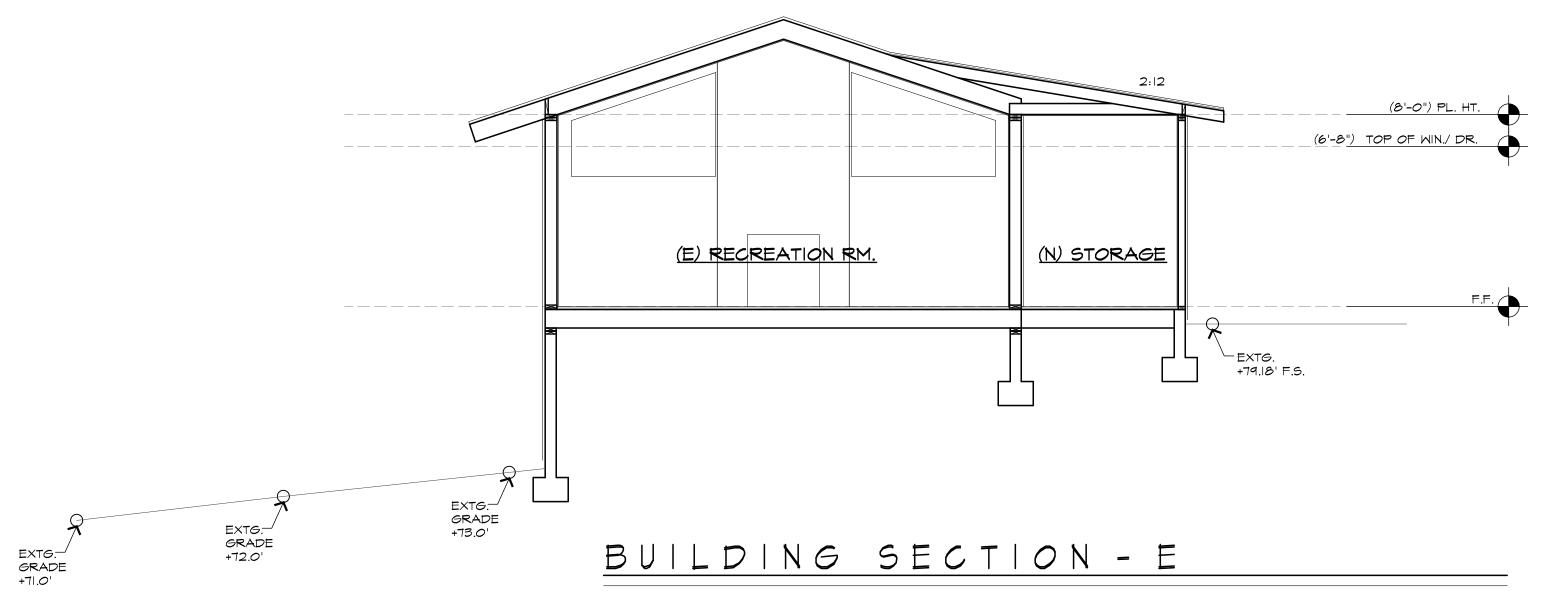

BE REPORTED IMMEDIATELY TO THE ARCHITECT.





SCALE 1/4" = 1'-0"









ROOF PLAN (CONT.)





PROGRESS SET











MAIN LEVEL REFLECTED CEILING PLAN (CONT.) SCALE |/4" = |'-0"











(E) ROOF TO REMAIN, W/ NEW COMP. SHINGLE ROOFING

 $\langle \mathbf{6} \rangle$ 

- (N) DECK EXTENSION

W/ (N) METAL TRELLIS ABOVE

(N)

 $\langle \mathbf{F} \rangle$ 

-**O**(E) 76.0'

GRADE

(3X) (N)

 $\longrightarrow$ 

//

(E) MASONRY CHIMNEY TO REMAIN, WITH (N) STONE VENEER & CHIMNEY CAP

 $\longrightarrow$ 

Γ



 $\left[ - \right]$ S E  $\boldsymbol{\mathcal{N}}$  $\mathbf{V}$ PROGRE

------ (E) ROOF TO REMAIN, W/ NEW COMP. SHINGLE ROOFING

∕(ıx) (N)

- (E) 77.0' GRADE

 $\langle \boldsymbol{c} \rangle$ 











# (E) DECK TO BE REBUILT







BUILDING SECTION - C

SCALE: |/4"=|'-0"







SCALE: |/4"=|'-0"





| DOOR SCHEDULE |                                                                            |                                |          |                 | O - SYMBOL      |              |       |      |                |        |      |         |      |          |         |                     |
|---------------|----------------------------------------------------------------------------|--------------------------------|----------|-----------------|-----------------|--------------|-------|------|----------------|--------|------|---------|------|----------|---------|---------------------|
| ËXT           |                                                                            |                                |          | FINISH          |                 | NESS