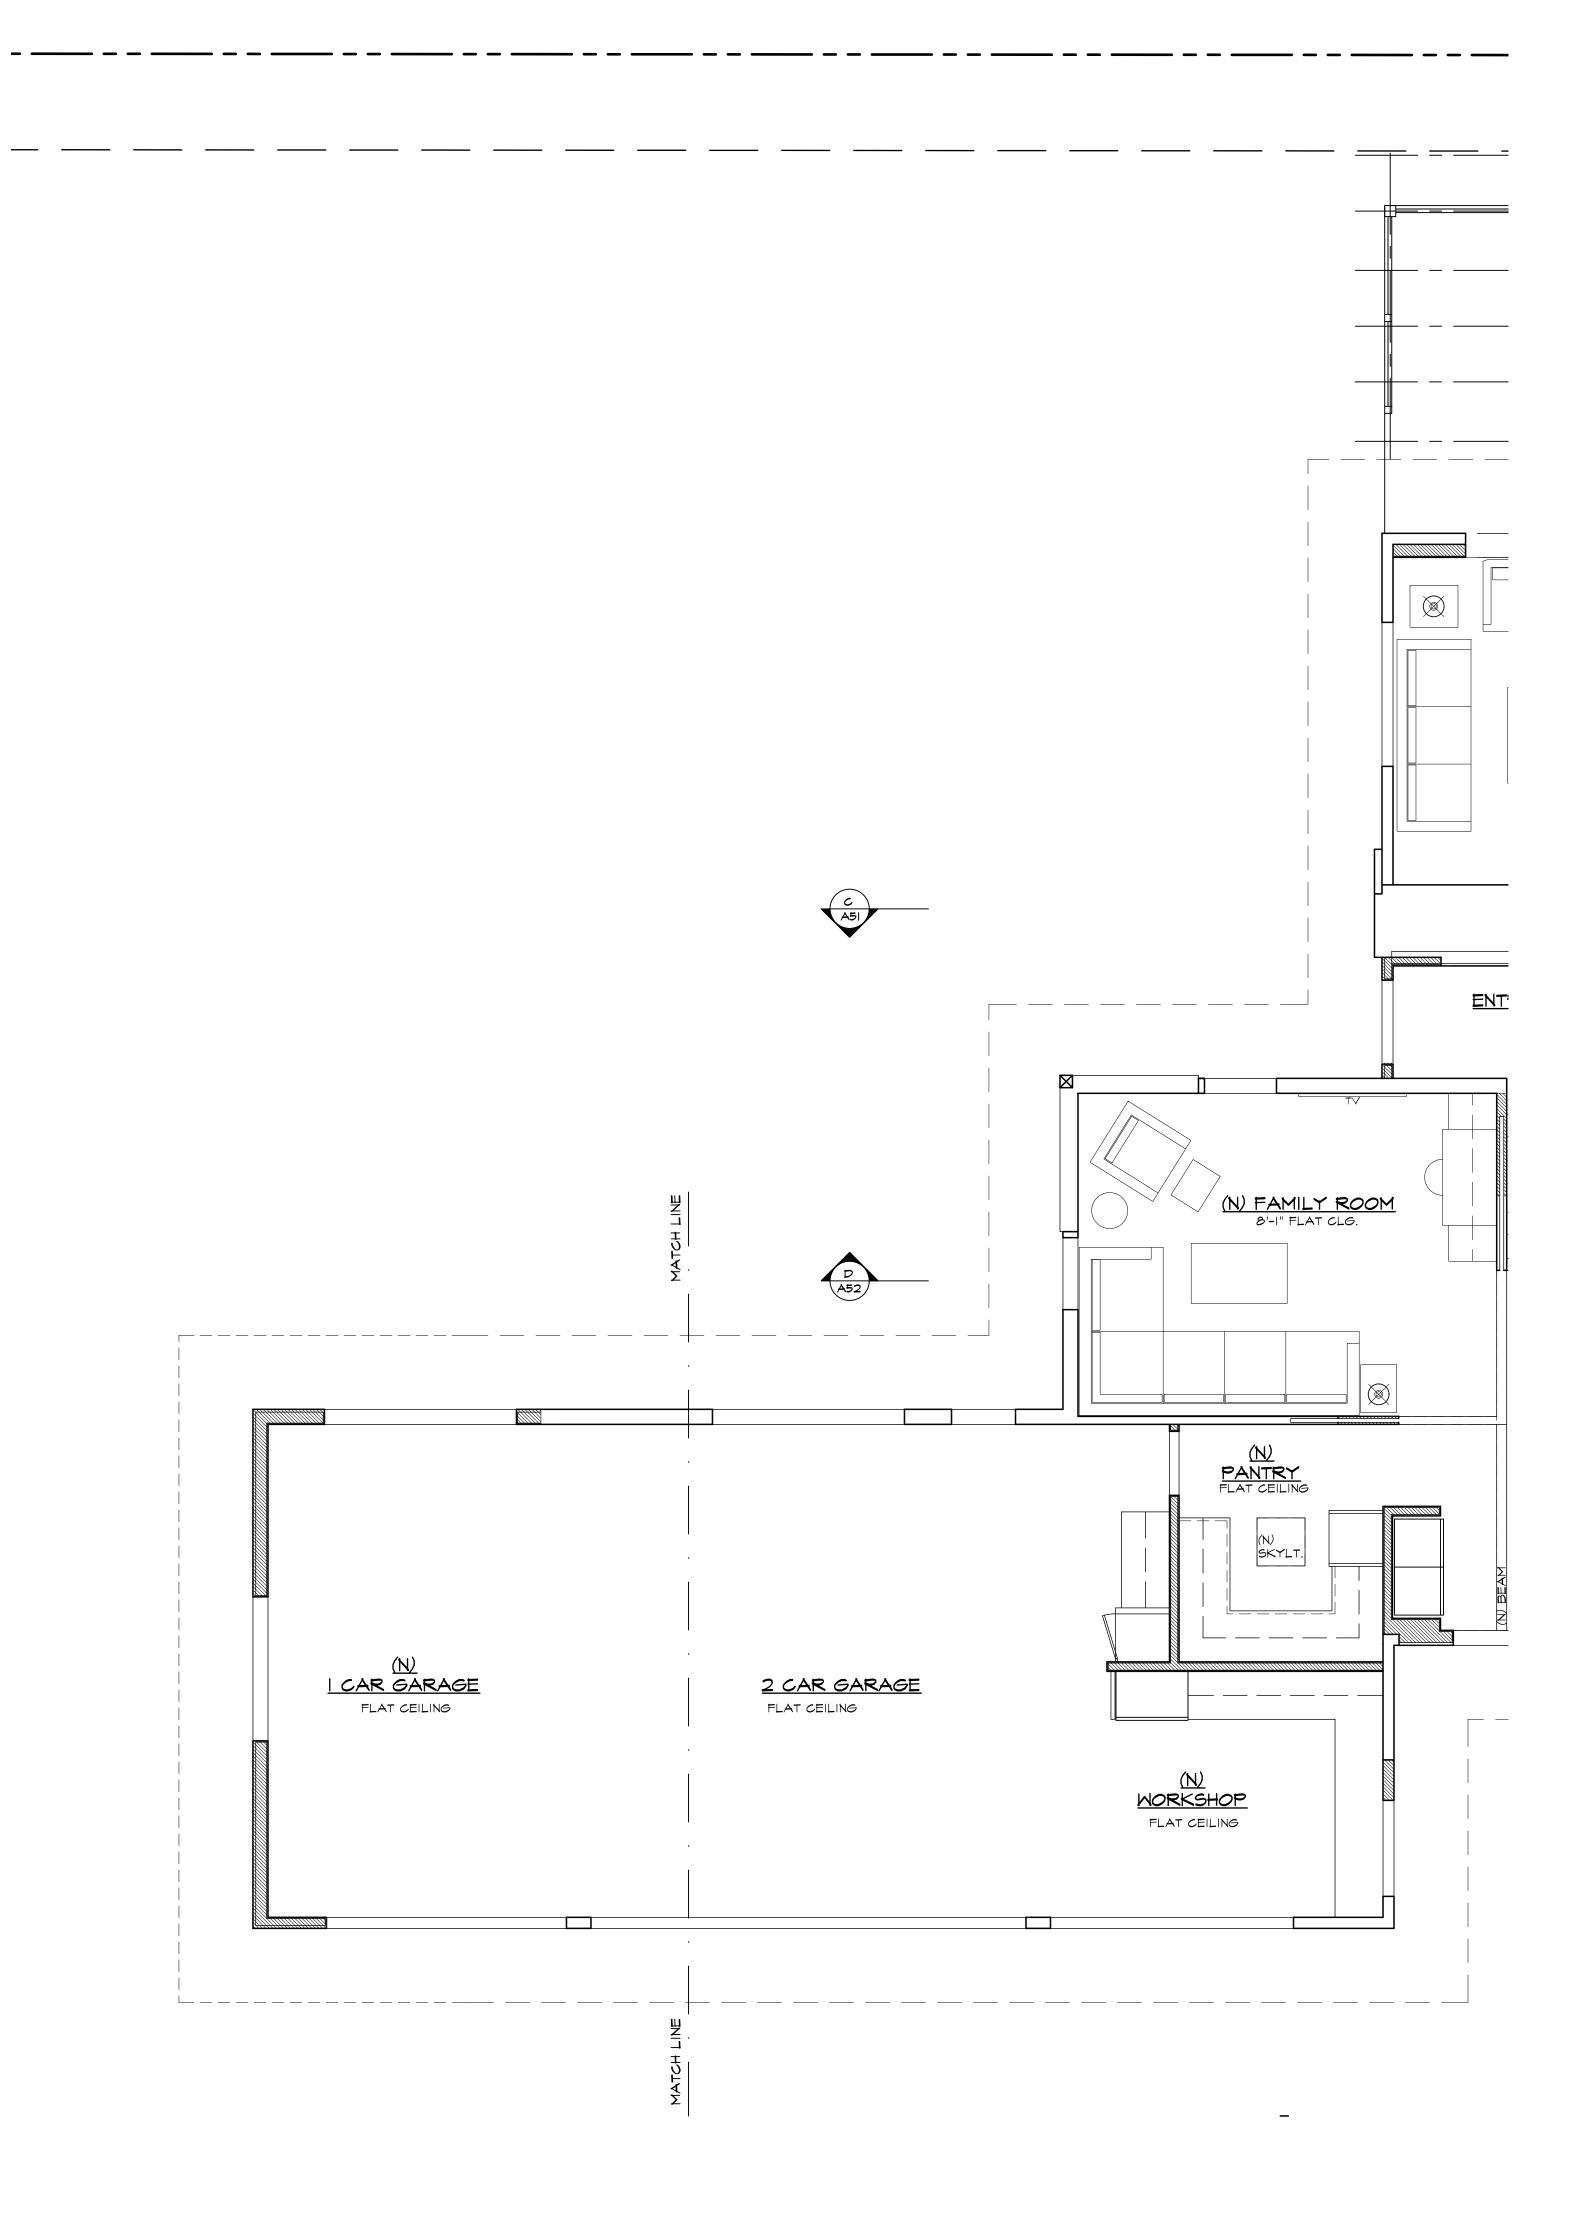

**For Information Items** (*For projects seeking input and direction. No action at this time*)

- Project name (Unsubmitted projects can be informational items if the development team is seeking comments and direction from the Board on the concept): <u>Hazard Residence</u>
- Address and APN(s): <u>2416 Avenida De La Playa APN: 346-310-09-00</u>
- Project contact name, phone, e-mail: <u>Maureen Dant / Kim Grant (619) 269-3630</u> <u>maureen@kimgrantdesign.com / kim@kimgrantdesign.com</u>
- Project description: <u>Garage Addition, Pool Bath & Storage Addition, Interior Remodel, Deck</u> remodel, New Pool & Spa, Various landscaping and site improvements
- In addition to the project description, please provide the following:
  - lot size: <u>25,007.64 s.f.</u>
  - o existing structure square footage and FAR (if applicable): <u>5,446.20 s.f. / 21.78% FAR</u>
  - o proposed square footage and FAR: (+394.52 s.f.) 5,840.72 s.f. total / 23.36% FAR
  - existing and proposed setbacks on all sides: <u>Front: 25' established, side: 4' (existing & proposed)</u>
  - height if greater than 1-story (above ground): <u>1 story</u>