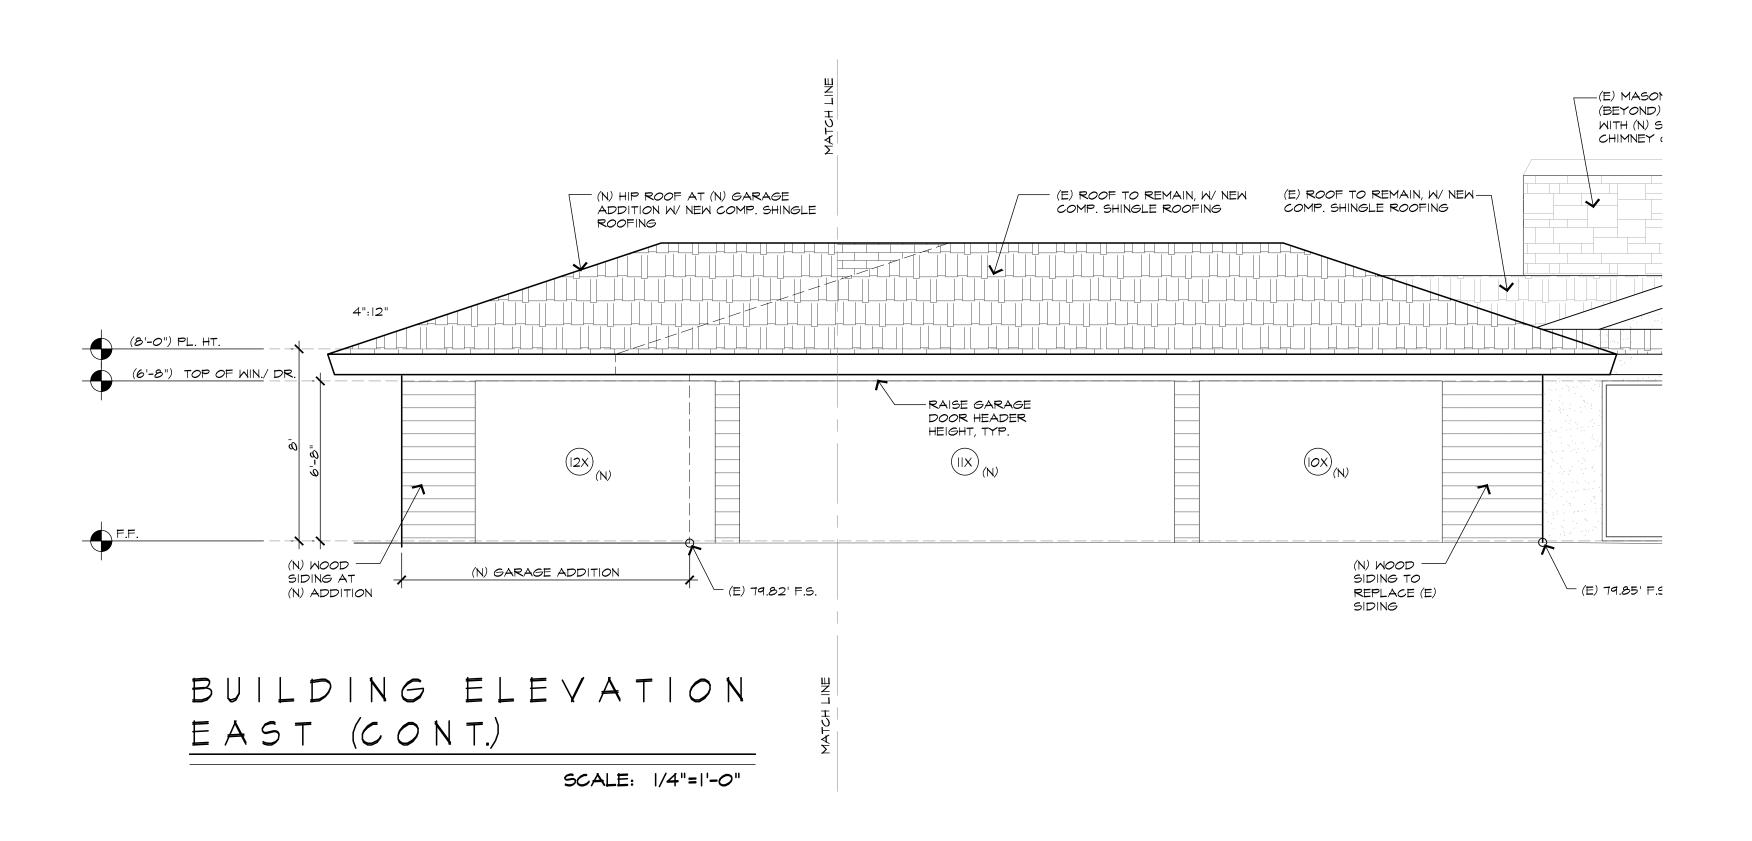

**For Information Items** (*For projects seeking input and direction. No action at this time*)

- Project name (Unsubmitted projects can be informational items if the development team is seeking comments and direction from the Board on the concept): <u>Hazard Residence</u>
- Address and APN(s): <u>2416 Avenida De La Playa APN: 346-310-09-00</u>
- Project contact name, phone, e-mail: <u>Maureen Dant / Kim Grant (619) 269-3630</u> <u>maureen@kimgrantdesign.com / kim@kimgrantdesign.com</u>
- Project description: <u>Garage Addition, Pool Bath & Storage Addition, Interior Remodel, Deck</u> remodel, New Pool & Spa, Various landscaping and site improvements
- In addition to the project description, please provide the following:
  - lot size: <u>25,007.64 s.f.</u>
  - o existing structure square footage and FAR (if applicable): <u>5,446.20 s.f. / 21.78% FAR</u>
  - o proposed square footage and FAR: (+394.52 s.f.) 5,840.72 s.f. total / 23.36% FAR
  - existing and proposed setbacks on all sides: <u>Front: 25' established, side: 4' (existing & proposed)</u>
  - height if greater than 1-story (above ground): <u>1 story</u>