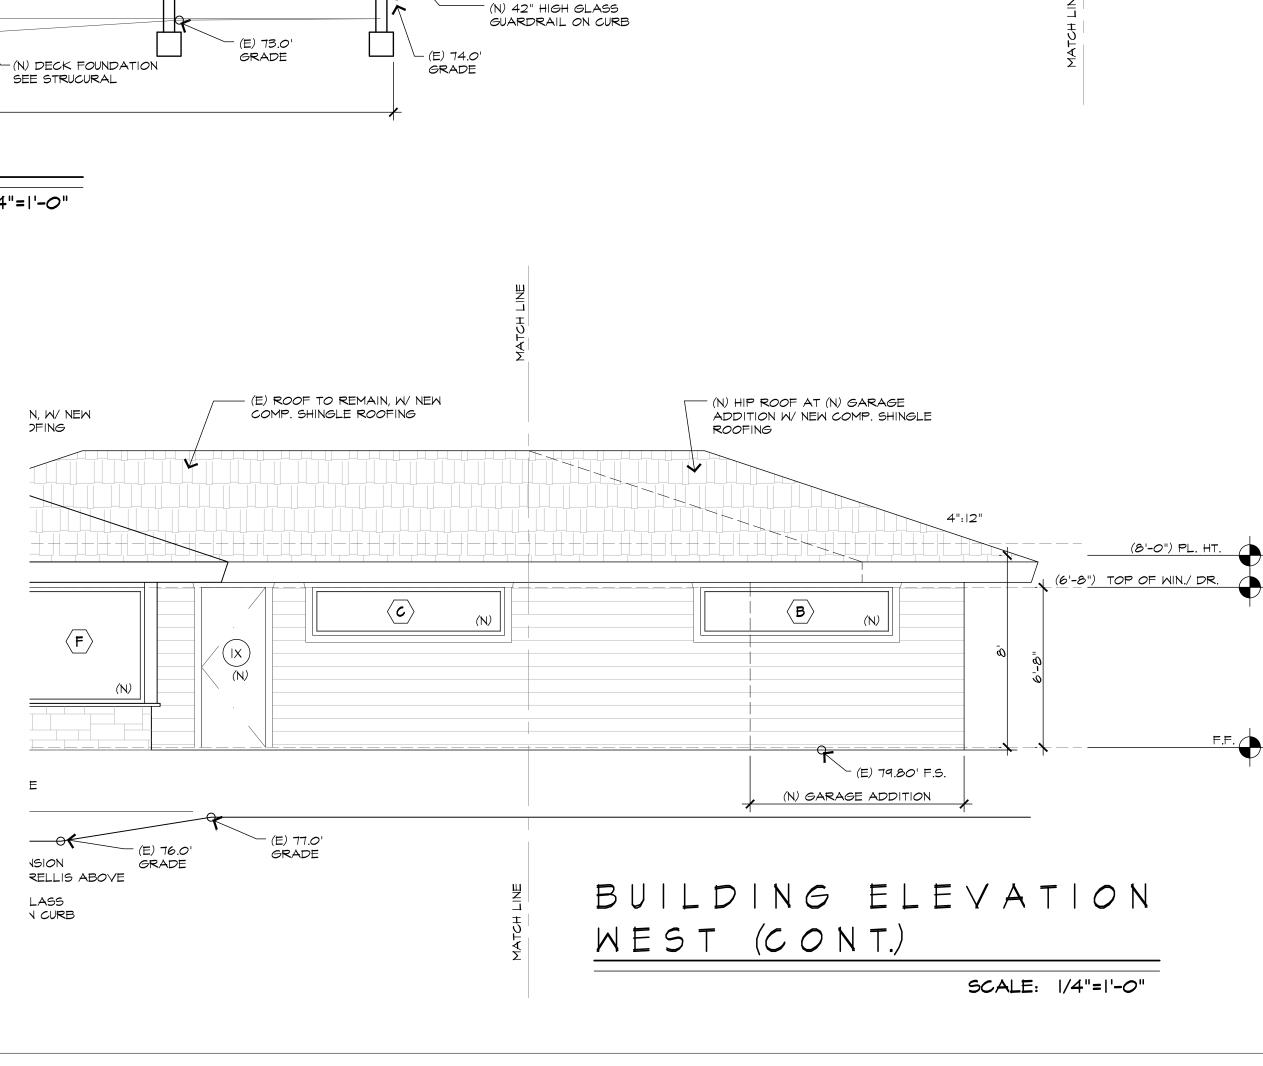

<u>https://www.sandiego.gov/planning/community/profiles/lajolla/pddoab</u> for view by the public:

- All exhibits should be sized to 8 ½" X 11" format
- Exhibits, which can contain the following:
  - A. A site plan showing the street, the property line on all sides, the setbacks on all sides, and the setbacks from the property lines to the neighboring building;
  - B. Elevations for all sides;
  - C. If the proposal is for a remodel, a clear delineation of what part of the proposed structure is new construction
  - D. If the proposal is for a building with more than one story, show:
    - how the upper story sits on the story beneath it (setback of the upper story from the lower story);
    - the distance from the proposed upper story to comparable stories of the neighboring buildings; and
    - > the height of neighboring buildings compared to the proposed structure's height.
- Any surveys that indicate similarities in floor area or architectural style in the surrounding neighborhood
- Any communications such as letter and emails from adjacent neighbors, local neighborhood groups, and/or the Homeowners' Association