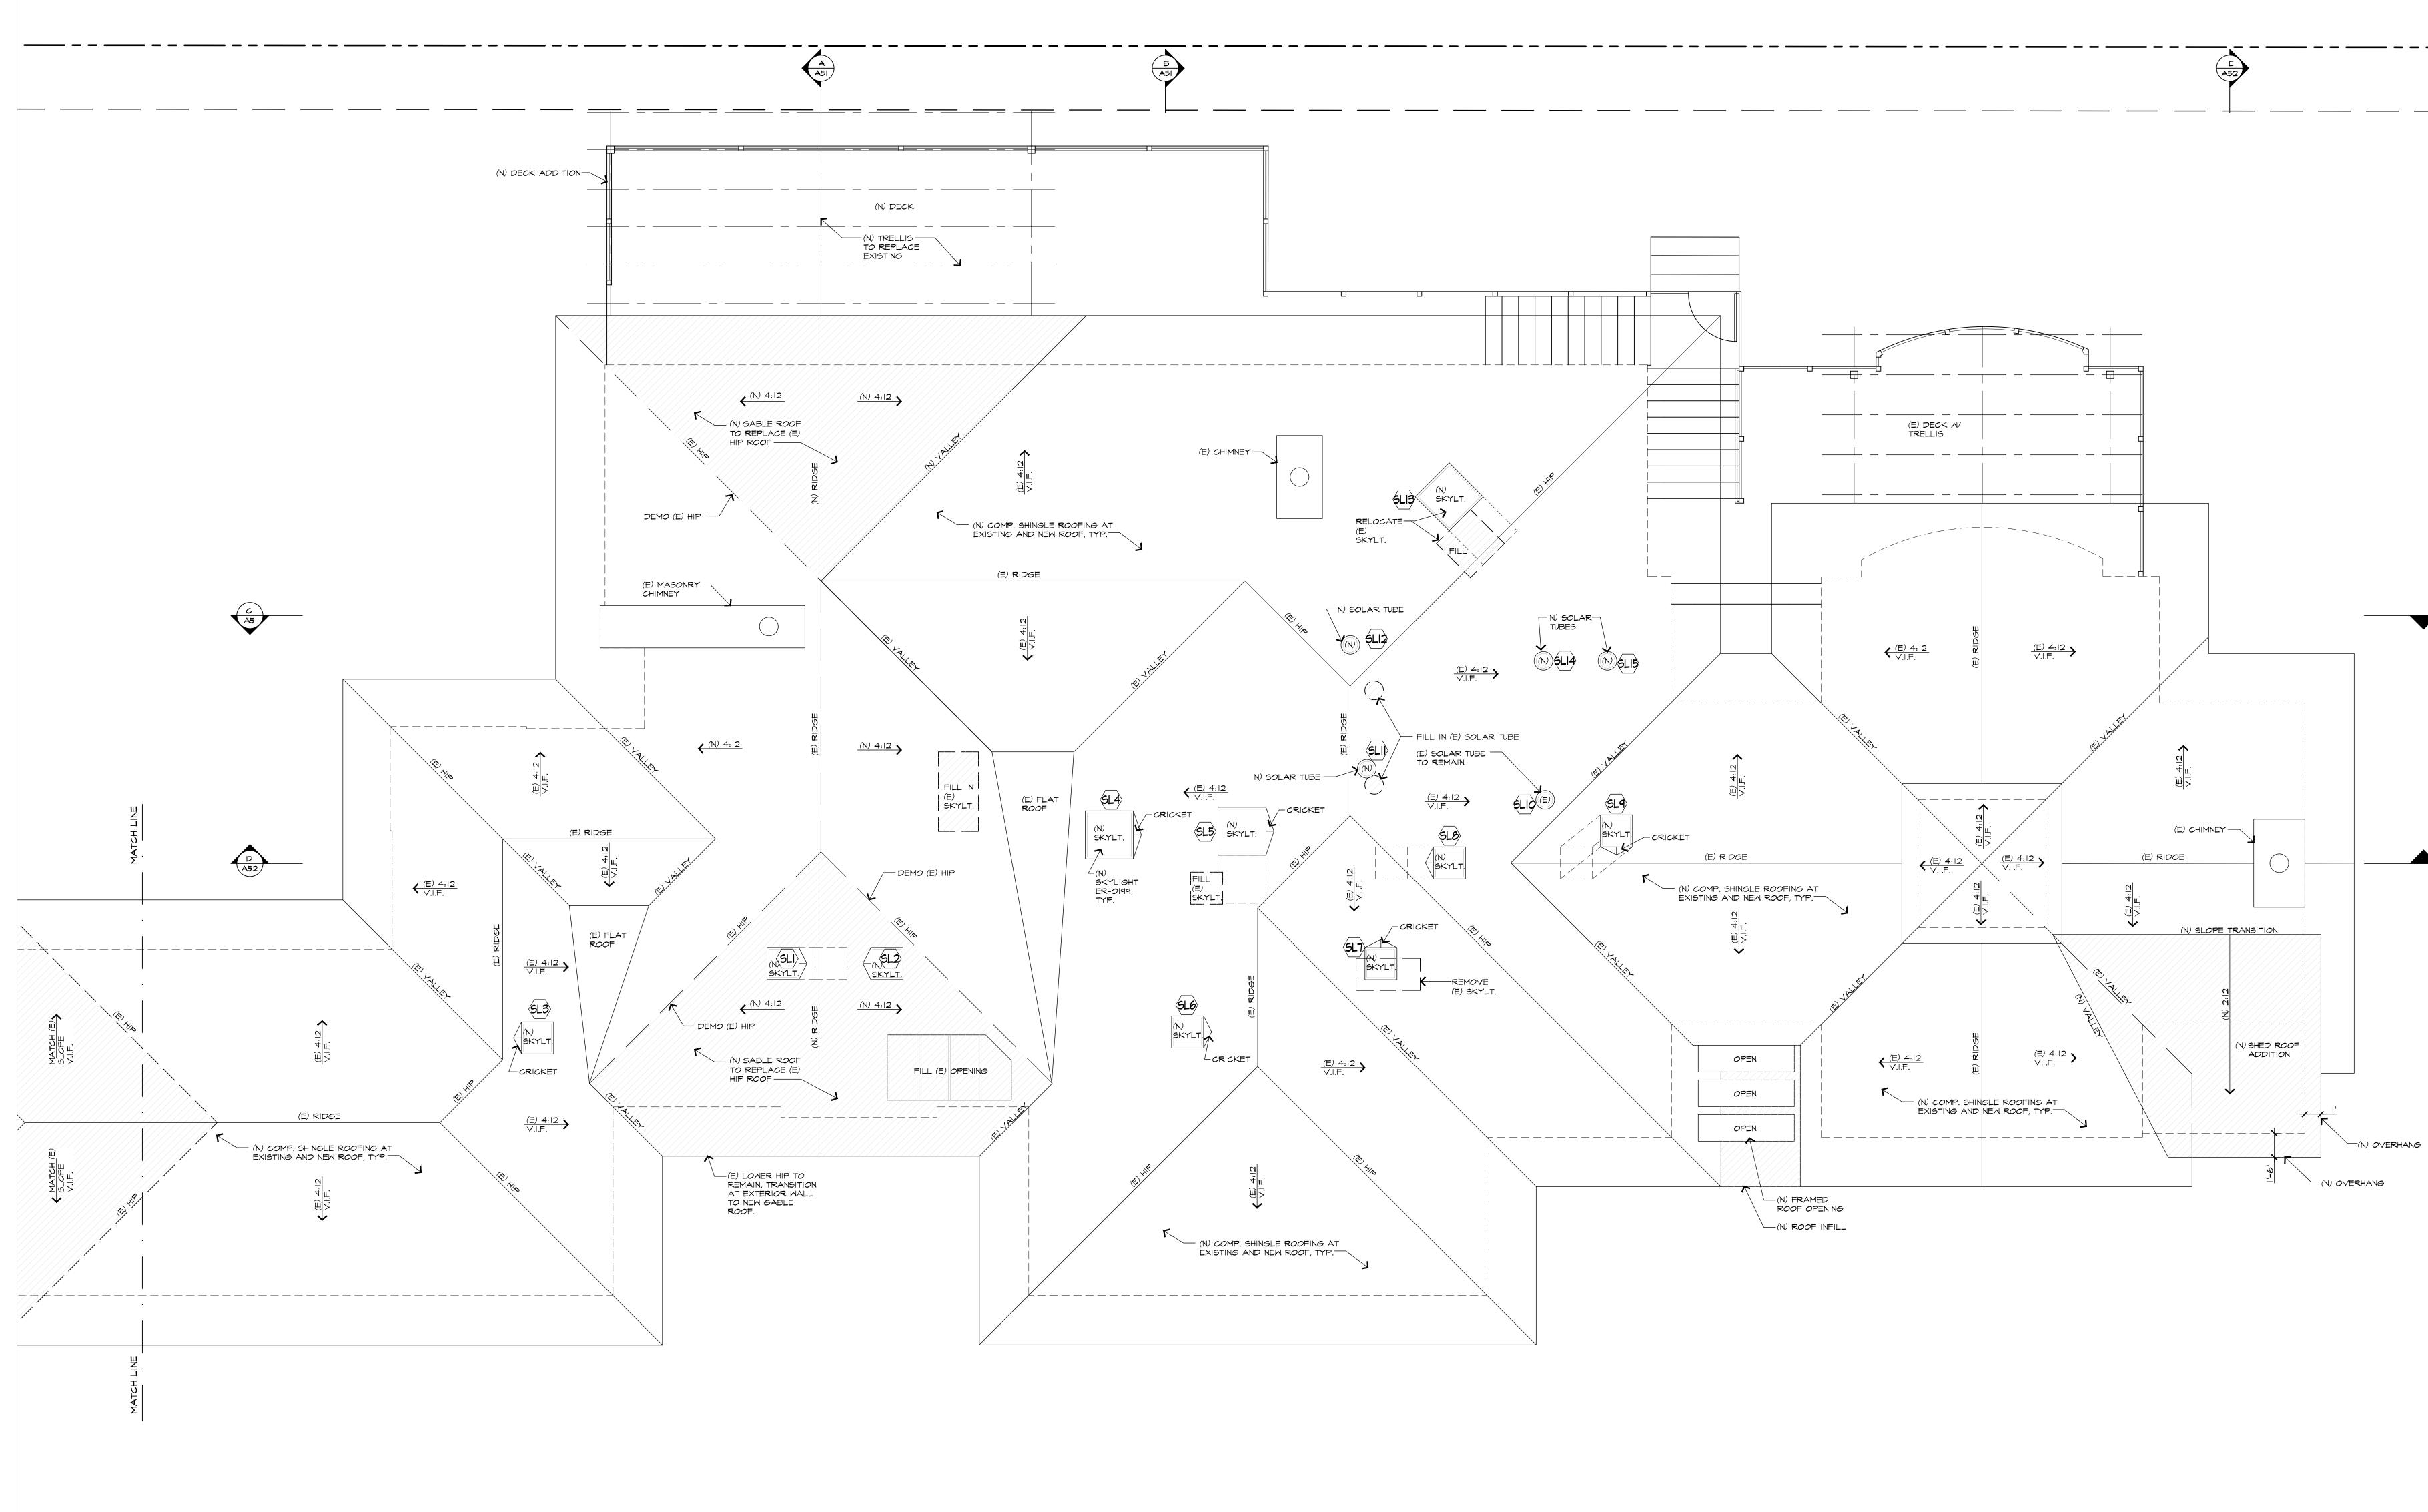

| 5'-0    |
|              | TOTALS       | 458'-3"      | 313' 10-13/16"                            | 44' 4-3 |
|              | %            | 100%         | 68%                                       | 329     |





| D                            |  |
|------------------------------|--|
| N MONOXIDE DETECTOR<br>CK-UP |  |



DIMENSIONED MAIN LEVEL FLOOR PLAN

SCALE |/4" = |'-0"



I. DIMENSIONS ARE TO FRAMING OR CENTER LINE OF WALL, U.N.O. 2. DIMENSIONS AT PORCH ARE TO FINISH. 3. ANY DISCREPANCIES SHALL BE REPORTED IMMEDIATELY TO THE ARCHITECT.







DIMENSIONED MAIN LEVEL FLOOR PLAN (CONT.) SCALE |/4" = |'-0"

2. DIMENSIONS AT PORCH ARE TO FINISH.

I. DIMENSIONS ARE TO FRAMING OR CENTER LINE OF WALL, U.N.O. 3. ANY DISCREPANCIES SHALL BE REPORTED IMMEDIATELY TO THE ARCHITECT.





SCALE 1/4" = 1'-0"









ROOF PLAN (CONT.)





PROGRESS SET











MAIN LEVEL REFLECTED CEILING PLAN (CONT.) SCALE |/4" = |'-0"











(E) ROOF TO REMAIN, W/ NEW COMP. SHINGLE ROOFING

 $\langle \mathbf{6} \rangle$ 

- (N) DECK EXTENSION

W/ (N) METAL TRELLIS ABOVE

(N)

 $\langle \mathbf{F} \rangle$ 

-**O**(E) 76.0'

GRADE

(3X) (N)

 $\longrightarrow$ 

//

(E) MASONRY CHIMNEY TO REMAIN, WITH (N) STONE VENEER & CHIMNEY CAP

 $\longrightarrow$ 

Γ



 $\left[ - \right]$ S E  $\boldsymbol{\mathcal{N}}$  $\mathbf{V}$ PROGRE

------ (E) ROOF TO REMAIN, W/ NEW COMP. SHINGLE ROOFING

∕(ıx) (N)

- (E) 77.0' GRADE

 $\langle \boldsymbol{c} \rangle$ 











# (E) DECK TO BE REBUILT







BUILDING SECTION - C

SCALE: |/4"=|'-0"







SCALE: |/4"=|'-0"





| DOOR SCHEDULE |