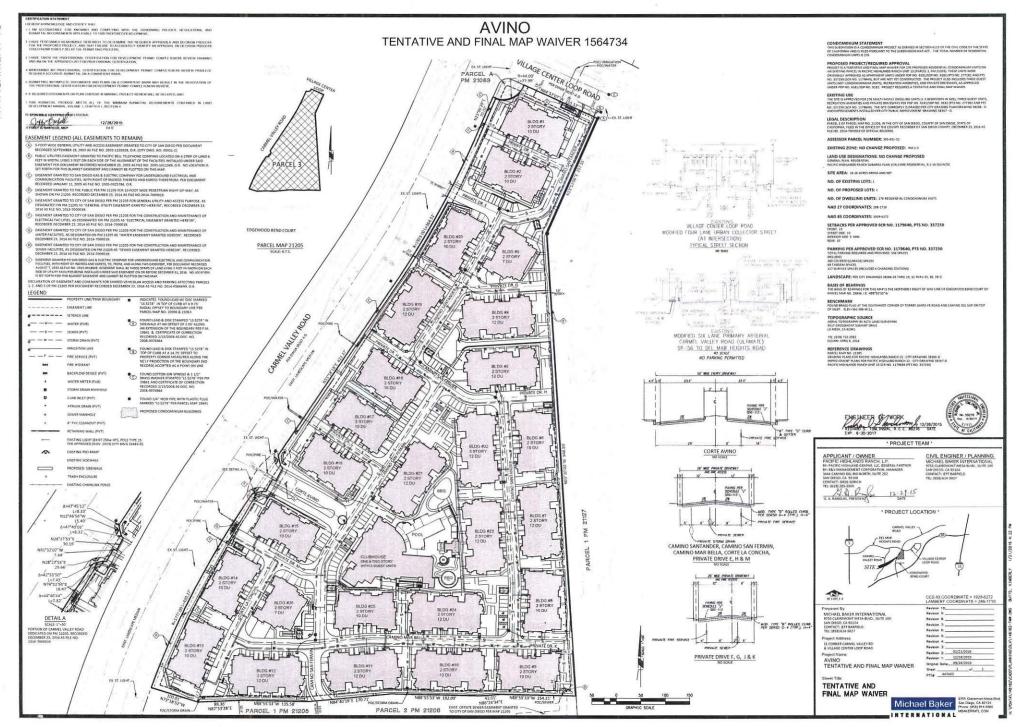

### **BACKGROUND**

The project proposes a Tentative Map Waiver to create 276 residential condominium units on an existing vacant parcel located at the southeast corner of Carmel Valley Rd & Village Center Loop Road in Pacific Highland Ranch, Unit 13 (Attachment 3). The proposed subdivision is a Tentative Map Waiver to create 276 apartment units planned for construction to 276 condominium units on one legal lot (Parcel 3 of PM 21205). The apartments were approved by Planned Development Permit (PDP) No. 9181/Site Development Permit (SDP) No. 9182 approved in February 2003, and Substantial Conformance Review (SCR) No. 1179640 approved in March 2014. No change is proposed to the approved site design, and no additional construction is proposed with this application. The project site is designated Residential in the City's General Plan, and Core Residential (CR) (9.1-14 Dwelling

Units/AC) in the Pacific Highland Ranch Subarea Plan (Attachment 2). The 14.16-acre-site is in the RM-1-3 zone.

The proposed Tentative Map Waiver was reviewed and found consistent with the previously approved PDP No. 9181/SDP No. 9182 and SCR No. 1179640. Therefore, the proposed subdivision and required public improvements also are consistent with the policies, goals, and objectives of the applicable land use plan.

The approved units include 48 one-bedroom units, 132 two-bedroom units, and 96 three-bedroom units. They range from 670-square-feet to 1,350-square-feet. The project also provides 360 covered (garage) parking spaces, 69 tandem spaces, and 127 surface spaces including 4 electric vehicle charging stations. Public improvements under this development include a new driveway, sidewalks, and landscaping, required as part of the building permit approvals.

Development Permit (SDP) No. 9182 and Substantial Conformance Review (SCR) No. 1179640. The
project site is located at the southeast corner of Carmel Valley Road and Village Center Loop Road in
Pacific Highland Ranch, Unit 13, in the RM-1-3 (residential-multiple unit) Zone, in the Pacific Highland
Ranch Subarea Plan. The property is legally described as parcel 3 of parcel Map No. 21205, in the City
of San Diego, County of San Diego, State of California, filed in the office of the county recorder of San
Diego County, December 23, 2014, as File No. 2014-7000019 of official records; and

WHEREAS, the Tentative Map Waiver proposes to subdivide a 14.16-acre site for a 276 unit residential condominium development; and

WHEREAS, on January 29, 2016, the City of San Diego, as Lead Agency, through the Development Services Department, made and issued an Environmental Determination that the project is exempt from the California Environmental Quality Act (CEQA) (Public Resources Code section 21000 *et. seq.*) under CEQA Guidelines Section 15305 (Minor Alterations and Land Use Limitations; and there was no appeal of the Environmental Determination filed within the time period provided by San Diego Municipal Code section 112.0520; and