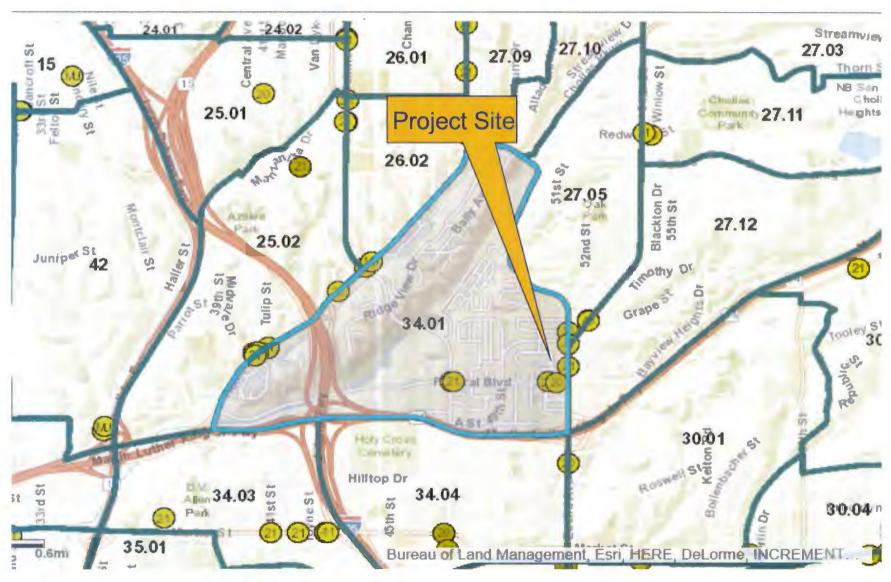

Location Aerial Photo

MY MARKET CUP - 4111 HOME AVENUE
PROJECT NO. 439049

### **BACKGROUND**

The 1.04-acre site is located at 4111 Home Avenue in an existing strip mall (originally built in 1991). The site is in the CC-5-3 (Commercial Community) Zone of the Central Urbanized Planned District within the City Heights Community Plan Area. There is commercial retail to the north and east and single-family residential to the south and west. The existing 3,592-square-foot market is within Suite A and sells groceries, produce and meat. Adjacent suites include a pizzeria, barber shop, restaurant and a Head Start/preschool program.

The property is in Census Tract No. 34.01 which reported a crime rate 144.8 percent. This is considered high crime based on the statistics provided by the San Diego Police Department. A Census Tract is considered to have "high crime" if the crime rate exceeds 120 percent of the city-wide average. Therefore, a CUP is required for the off-sale of alcoholic beverages at this location based on this factor.

The subject property is within Census Tract No. 34.01, which based on the California Businesses and Professional Code Section 23958.4 permits a total of three off-sale alcoholic beverage outlets. There are currently eight existing off-sale alcohol beverage outlets within Census Tract 34.01 (Attachment 10) which includes this project and would maintain the number of licenses to eight. Therefore a CUP would be required for the off-sale of alcoholic beverages based on this factor.