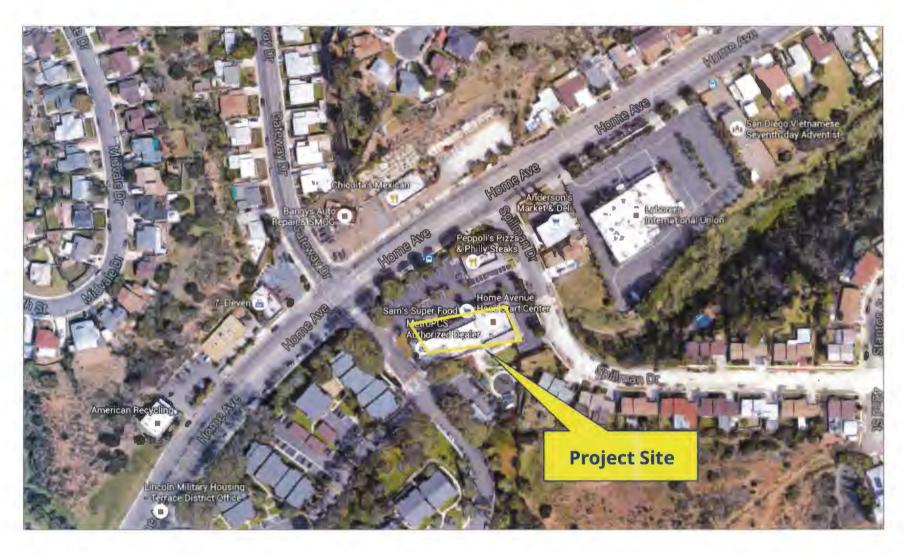

Location Aerial Photo

MY MARKET CUP - 4111 HOME AVENUE
PROJECT NO. 439049

### **BACKGROUND**

The 1.04-acre site is located at 4111 Home Avenue in an existing strip mall (originally built in 1991). The site is in the CC-5-3 (Commercial Community) Zone of the Central Urbanized Planned District within the City Heights Community Plan Area. There is commercial retail to the north and east and single-family residential to the south and west. The existing 3,592-square-foot market is within Suite A and sells groceries, produce and meat. Adjacent suites include a pizzeria, barber shop, restaurant and a Head Start/preschool program.