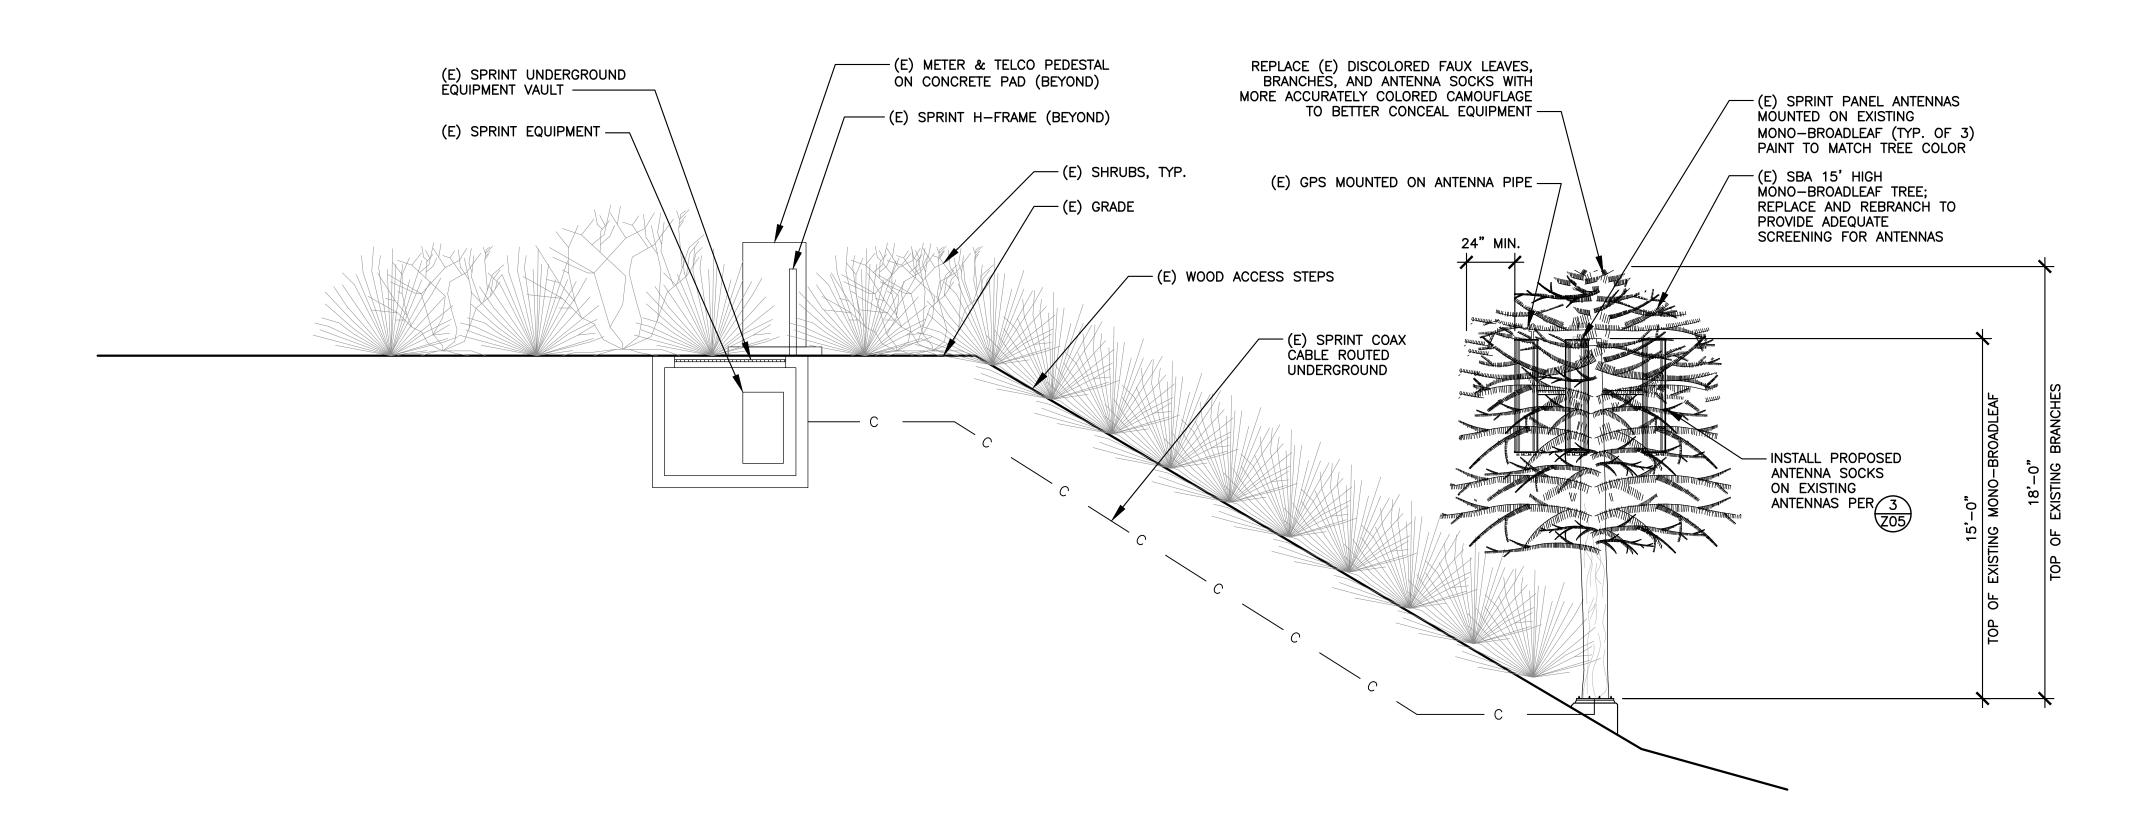

In an effort to modernize the existing first generation faux tree, the applicant is proposing appearance enhancements. This includes replacing the existing branches with longer and fuller branches that would increase density and translate to improved antenna screening. As a supplement, antenna sock covers will be employed to reduce the visibility of the panel antennas, conduits, and exposed mounting apparatus. The equipment cabinets associated with the antennas will remain undergrounded inside a vault with no proposed changes. Additionally, the applicant is proposing to landscape the area with drought tolerant species for screening consistent with the request by the Del Mar Mesa Community Planning Board. Also, at the request of the Planning Board, the applicant would install peeler poles along Del Mar Mesa Road and along the steps leading down to the faux tree, all within the existing lease area. The peeler poles would replicate the same fence style installed across the street on Del Mar Mesa Road. Finally, staff is unable to limit the size of future antenna modifications and equipment due to the Federal Communication Commission's regulation under Section 6409 of the Spectrum Act. Instead, future modifications will be reviewed by staff on a case by case basis to ensure compliance with the permit conditions and with the focus on maintaining concealment.

The project consists of an 18-foot-tall mono-broadleaf faux tree with three panel antennas and a 62-square-foot subterranean vault. More specifically, the faux broadleaf is located on the slope north of and below Del Mar Mesa Road. Tree enhancements are proposed as part of this application that includes replacement branches and the employment of antenna socks. The replacement branches shall be longer and fuller increasing density and translate to improved antenna screening. The antenna sock covers will also help with the density but more importantly provide better concealment to the antennas, conduits and the exposed mounting apparatus. The landscaping as part of the original approval will be reestablished as supplemental screening for the WCF. The

The proposed tree enhancements will also improve the existing first generation broadleaf faux tree. Longer and fuller branches will replace the existing branches resulting in greater density and concealment of the antennas. Antenna socks will also be employed to supplement the concealment and screen primarily the antenna, conduits, and exposed mounting apparatus. The project also includes landscaping consistent with the original approval and new peeler poles along a portion of Del Mar Mesa Road and down the steps leading to the faux broadleaf tree, all within the existing lease area at the request of the Del Mar Mesa Community Planning Board. As a result of these modifications, the existing WCF appearance will be significantly improved and would further justify the use at the current location.

### The project shall include:

- a. Three panel antennas, with the following dimensions: 56-inches by 8-inches by 2.75-inches, integrated on an 18-feet tall mono-broadleaf faux tree and eight equipment cabinets inside a 62-square-foot underground vault with one above grade utility cabinet; and
- b. Tree enhancements that include replacement branches (longer and fuller branches) for density and new antenna sock covers; and
- c. Hardscape and landscape improvements as shown on the Exhibit "A" dated October 5, 2016; and
- d. Installation of peeler poles along Del Mar Mesa Road and down the steps leading to the faux tree, all within the SBA's lease area to the satisfaction of the Development Services Department. The peeler poles shall replicate the fence style installed across the street on Del Mar Mesa Road; and

#### **WIRELESS COMMUNICATION FACILITY DESIGN REQUIREMENTS:**

20. The WCF shall conform to the approved construction plans.

- 21. Photosimulations shall be printed on the construction plans.
- 22. The Owner/Permittee shall install and maintain appropriate warning signage on the WCF as required by State and Federal regulations. The Owner/Permittee shall be responsible for complying with all State and Federal regulations.
- 23. Permittee shall ensure the accuracy and validity of the RF Compliance Report that Permittee submitted upon application for this CUP.
- 24. No exposed pipes or mounting apparatus absent antennas shall be present at any time. Mounting pipes shall not be longer than the antennas.
- 25. All proposed hand-holes shall be covered with bark material to match the mono-broadleaf trunk to the satisfaction of the Development Services Department.
- 26. All coaxial conduits shall be routed up through the caisson and into the tree to the satisfaction of the Development Services Department. "Doghouse" cable housings are not permitted.
- 27. All branches at the antenna level shall extend a minimum of 24-inches beyond the entire vertical face of the proposed antennas to the satisfaction of the Development Services Department.
- 28. Starting branch height shall be no lower than 10 feet, as illustrated on the stamped, approved Exhibit "A."
- 29. All exposed cables, brackets and supports shall be painted to match the faux tree foliage to the satisfaction of the Development Services Department.
- 30. RF socks fully covering the front and back of the antennas (and any other components) shall be used by Permittee.