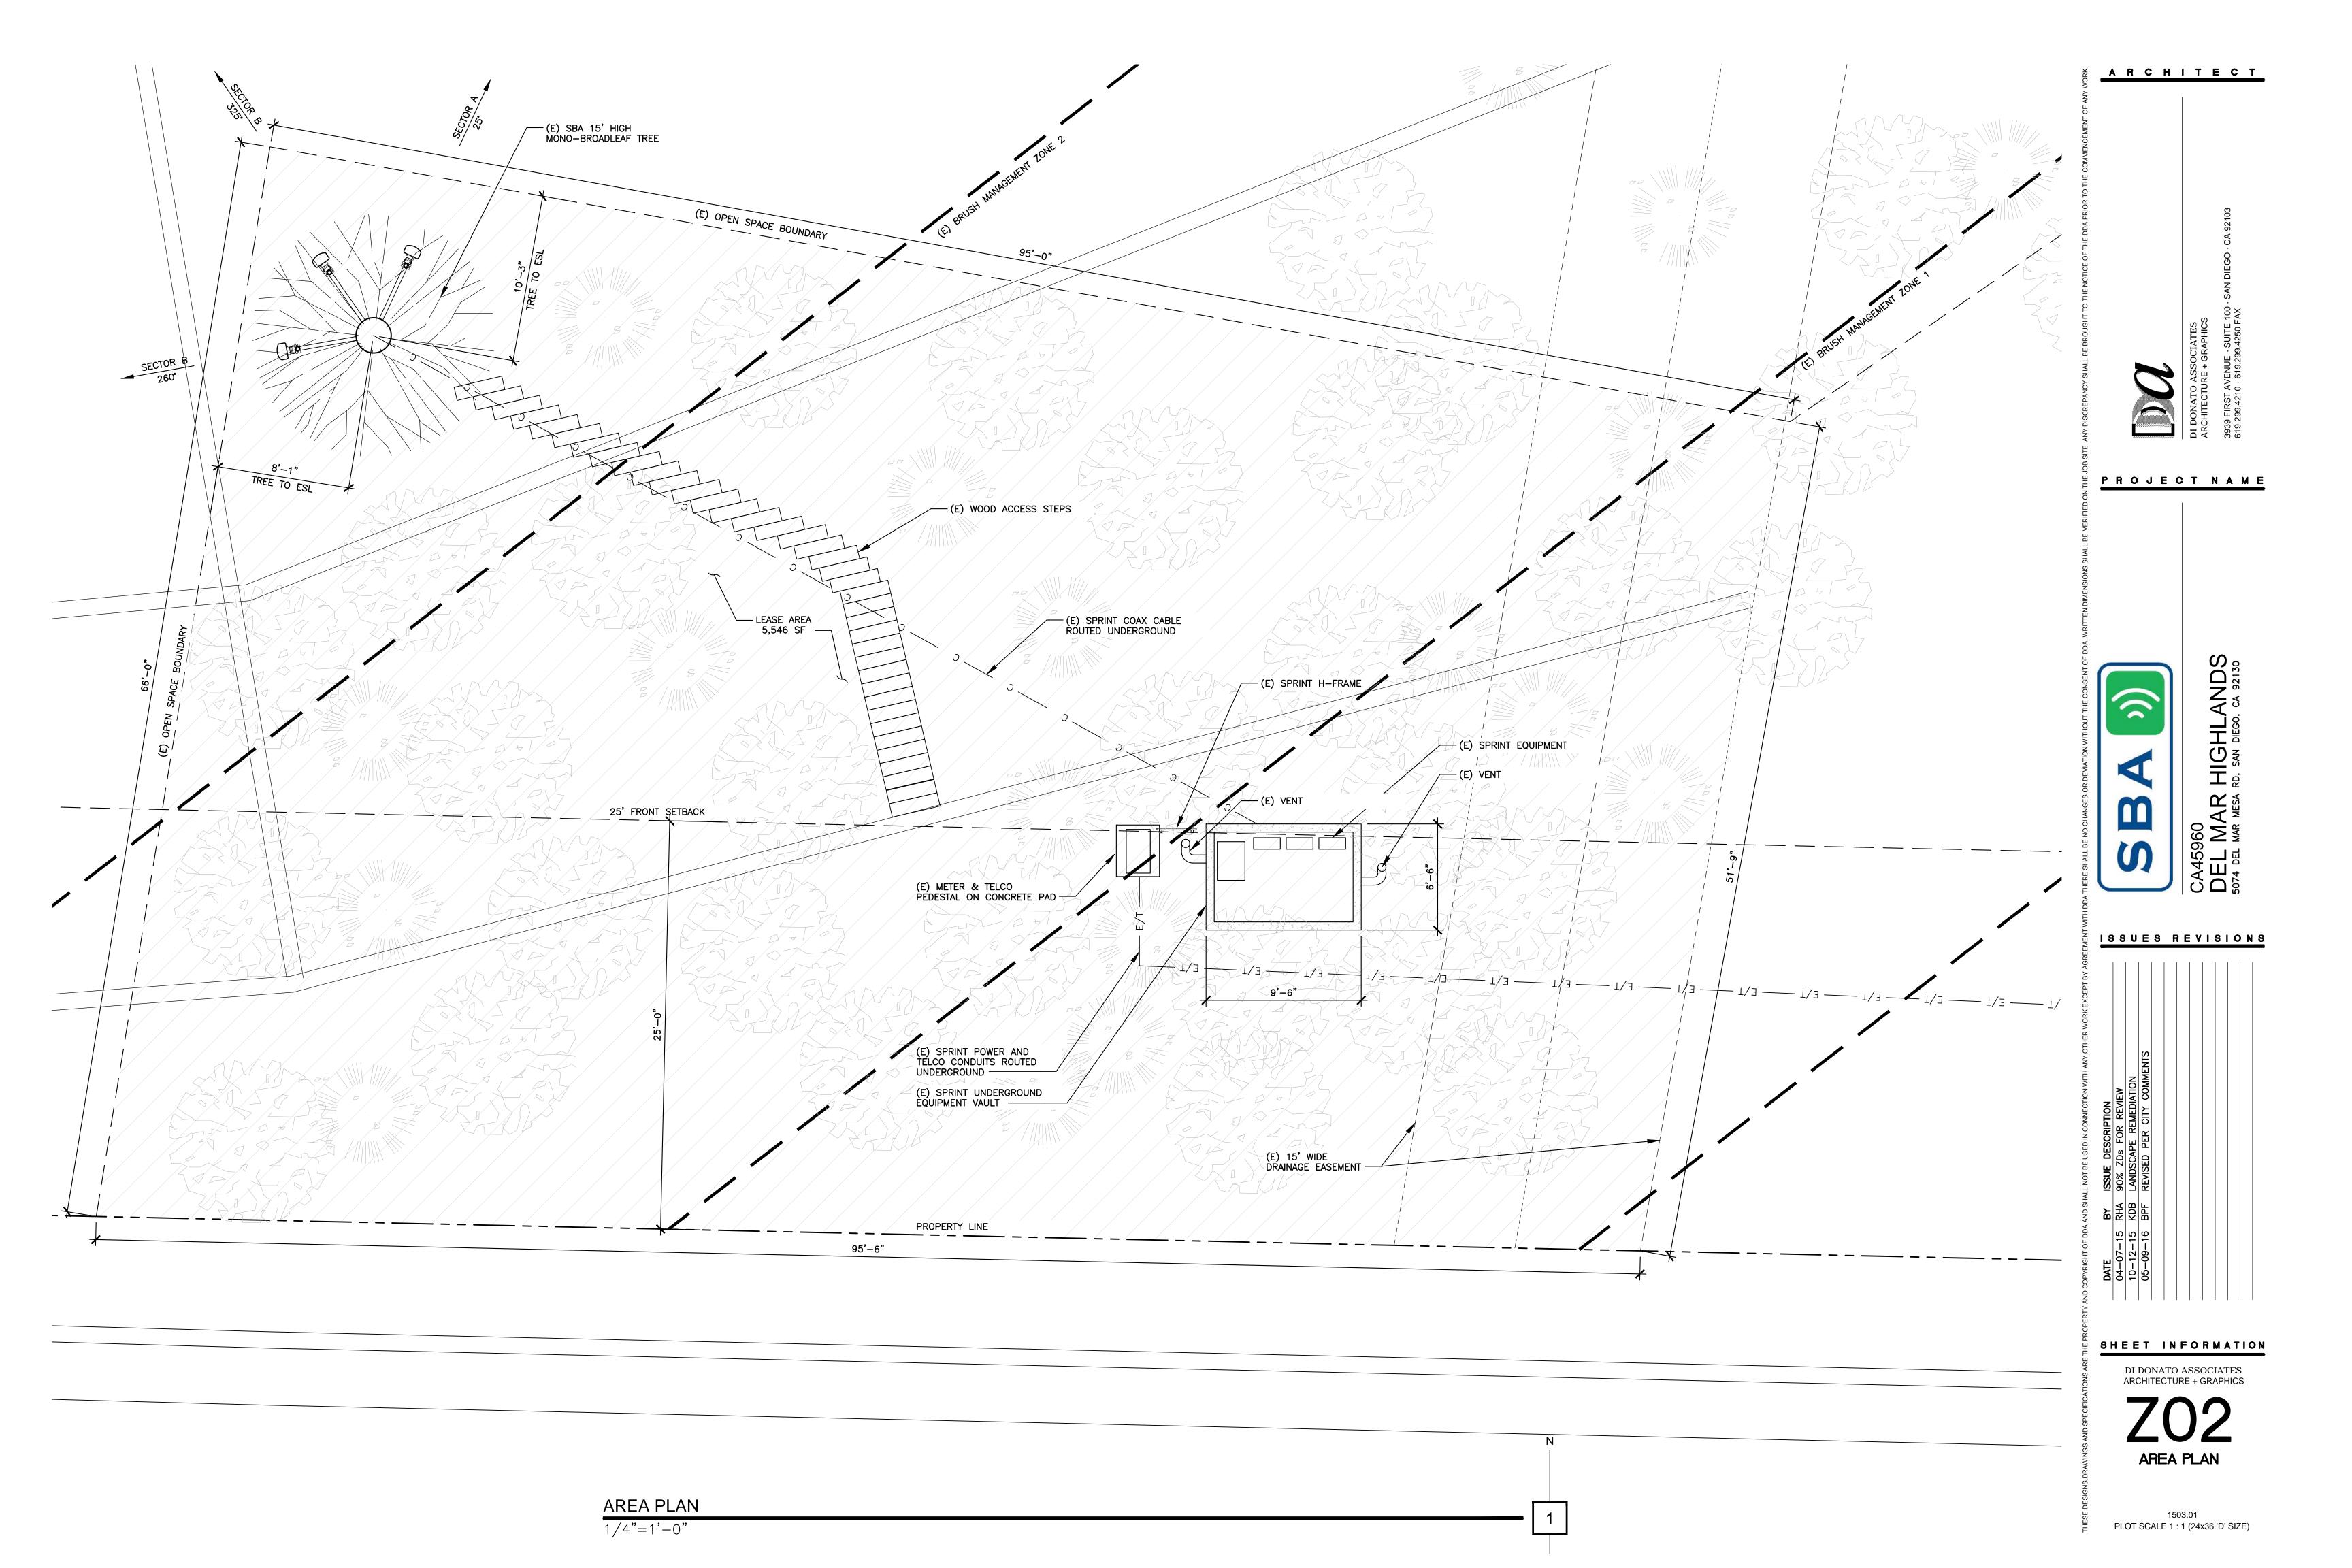

The project consists of an 18-foot-tall mono-broadleaf faux tree with three panel antennas and a 62-square-foot subterranean vault. More specifically, the faux broadleaf is located on the slope north of and below Del Mar Mesa Road. Tree enhancements are proposed as part of this application that includes replacement branches and the employment of antenna socks. The replacement branches shall be longer and fuller increasing density and translate to improved antenna screening. The antenna sock covers will also help with the density but more importantly provide better concealment to the antennas, conduits and the exposed mounting apparatus. The landscaping as part of the original approval will be reestablished as supplemental screening for the WCF. The

applicant is also proposing to install peeler poles along Del Mar Mesa Road and down the steps leading to the faux tree, all within the existing lease area. The peeler poles would replicate the fence style that was installed across the street on Del Mar Mesa Road.

### The project shall include:

- a. Three panel antennas, with the following dimensions: 56-inches by 8-inches by 2.75-inches, integrated on an 18-feet tall mono-broadleaf faux tree and eight equipment cabinets inside a 62-square-foot underground vault with one above grade utility cabinet; and
- b. Tree enhancements that include replacement branches (longer and fuller branches) for density and new antenna sock covers; and
- c. Hardscape and landscape improvements as shown on the Exhibit "A" dated October 5, 2016; and
- d. Installation of peeler poles along Del Mar Mesa Road and down the steps leading to the faux tree, all within the SBA's lease area to the satisfaction of the Development Services Department. The peeler poles shall replicate the fence style installed across the street on Del Mar Mesa Road; and