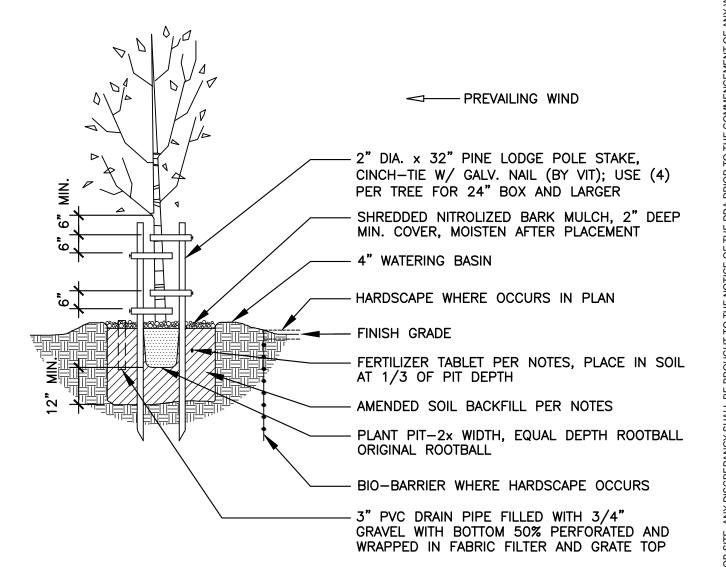

### The project shall include:

- a. Three panel antennas, with the following dimensions: 56-inches by 8-inches by 2.75-inches, integrated on an 18-feet tall mono-broadleaf faux tree and eight equipment cabinets inside a 62-square-foot underground vault with one above grade utility cabinet; and
- b. Tree enhancements that include replacement branches (longer and fuller branches) for density and new antenna sock covers; and
- c. Hardscape and landscape improvements as shown on the Exhibit "A" dated October 5, 2016; and
- d. Installation of peeler poles along Del Mar Mesa Road and down the steps leading to the faux tree, all within the SBA's lease area to the satisfaction of the Development Services Department. The peeler poles shall replicate the fence style installed across the street on Del Mar Mesa Road; and

### **LANDSCAPE REQUIREMENTS:**

- 14. Prior to issuance of any construction permits for the Wireless Communications Facility, the Owner/Permittee shall submit complete landscape and irrigation construction documents consistent with the Landscape Standards to the Development Services Department for approval. The construction documents shall be in substantial conformance with Exhibit 'A,' Landscape Development Plan, on file in the Development Services Department. The landscape construction documents shall include the landscaping associated with the equipment enclosure demonstrating that previously required landscaping under PTS 13831, Permit 13831, will be maintained in a healthy condition.
- 15. Prior to issuance of any construction permits for the Wireless Communications Facility, the Owner/Permittee shall demonstrate that all reasonable means shall be used to conceal the WCF and minimize visual impacts by proposing three 24-inch box trees in addition to the one 24-inch box being replaced adjacent to the right-of-way consistent with the Del Mar Mesa Specific Plan.
- 16. Any previously required landscaping under CUP No. 8367/SDP No. 81368 found in poor condition and unable to adequately screen the WCF shall be replaced with the similar size and species of plant material shown on the approved plan.
- 17. The Owner/Permittee shall be responsible for the maintenance of all landscape improvements shown on the approved plans, including in the right-of-way, consistent with the Landscape Standards unless long-term maintenance of said landscaping will be the responsibility of a Landscape Maintenance District or other approved entity. All required landscape shall be maintained in a disease, weed and litter free condition at all times. Severe pruning or "topping" of trees is not permitted unless specifically noted in this Permit.
- 18. If trees with a trunk width of 4 inches or more (measured by caliper, 4 feet above grade) are removed or significantly trimmed for the installation or operation of the wireless communication facility, then replacement trees of a similar size shall be planted to the satisfaction of the Development Services Department.
- 19. Any required planting that dies within 3 years of installation shall be replaced within 30 calendar days of plant death with the same size and species of plant material shown on the approved plan.

#### **WIRELESS COMMUNICATION FACILITY DESIGN REQUIREMENTS:**

20. The WCF shall conform to the approved construction plans.

- 21. Photosimulations shall be printed on the construction plans.
- 22. The Owner/Permittee shall install and maintain appropriate warning signage on the WCF as required by State and Federal regulations. The Owner/Permittee shall be responsible for complying with all State and Federal regulations.
- 23. Permittee shall ensure the accuracy and validity of the RF Compliance Report that Permittee submitted upon application for this CUP.
- 24. No exposed pipes or mounting apparatus absent antennas shall be present at any time. Mounting pipes shall not be longer than the antennas.
- 25. All proposed hand-holes shall be covered with bark material to match the mono-broadleaf trunk to the satisfaction of the Development Services Department.
- 26. All coaxial conduits shall be routed up through the caisson and into the tree to the satisfaction of the Development Services Department. "Doghouse" cable housings are not permitted.
- 27. All branches at the antenna level shall extend a minimum of 24-inches beyond the entire vertical face of the proposed antennas to the satisfaction of the Development Services Department.
- 28. Starting branch height shall be no lower than 10 feet, as illustrated on the stamped, approved Exhibit "A."
- 29. All exposed cables, brackets and supports shall be painted to match the faux tree foliage to the satisfaction of the Development Services Department.
- 30. RF socks fully covering the front and back of the antennas (and any other components) shall be used by Permittee.