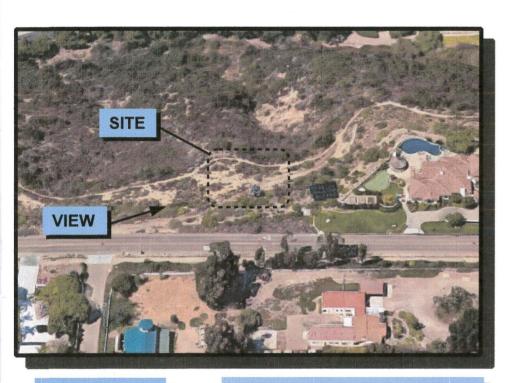

#### BACKGROUND/DISCUSSION

SBA Sprint Del Mar Mesa is an application for a Conditional Use Permit (CUP) for a Wireless Communication Facility (WCF). The project is located in the Del Mar Mesa Community Plan area in the agricultural AR-1-1 zone on portions of a 3.13-acre site. The project is located at 5074 Del Mar Mesa Road and is adjacent to an existing equestrian trail (Attachment 1, 2, & 3). Below the trail are steep, densely vegetated slopes that are part of the City's Multiple Species Conservation Program (MSCP) open space system. Single-unit residential development in the Palacio development is located at the base of the MSCP open space slopes. State Route (SR) 56 is located on the north side of the Palacio development with existing development in the Carmel Valley community on the north side of SR-56.

### **Aerial Photo**

SBA Sprint Del Mar Highlands 5074 Del Mar Mesa Road, San Diego, CA 92130