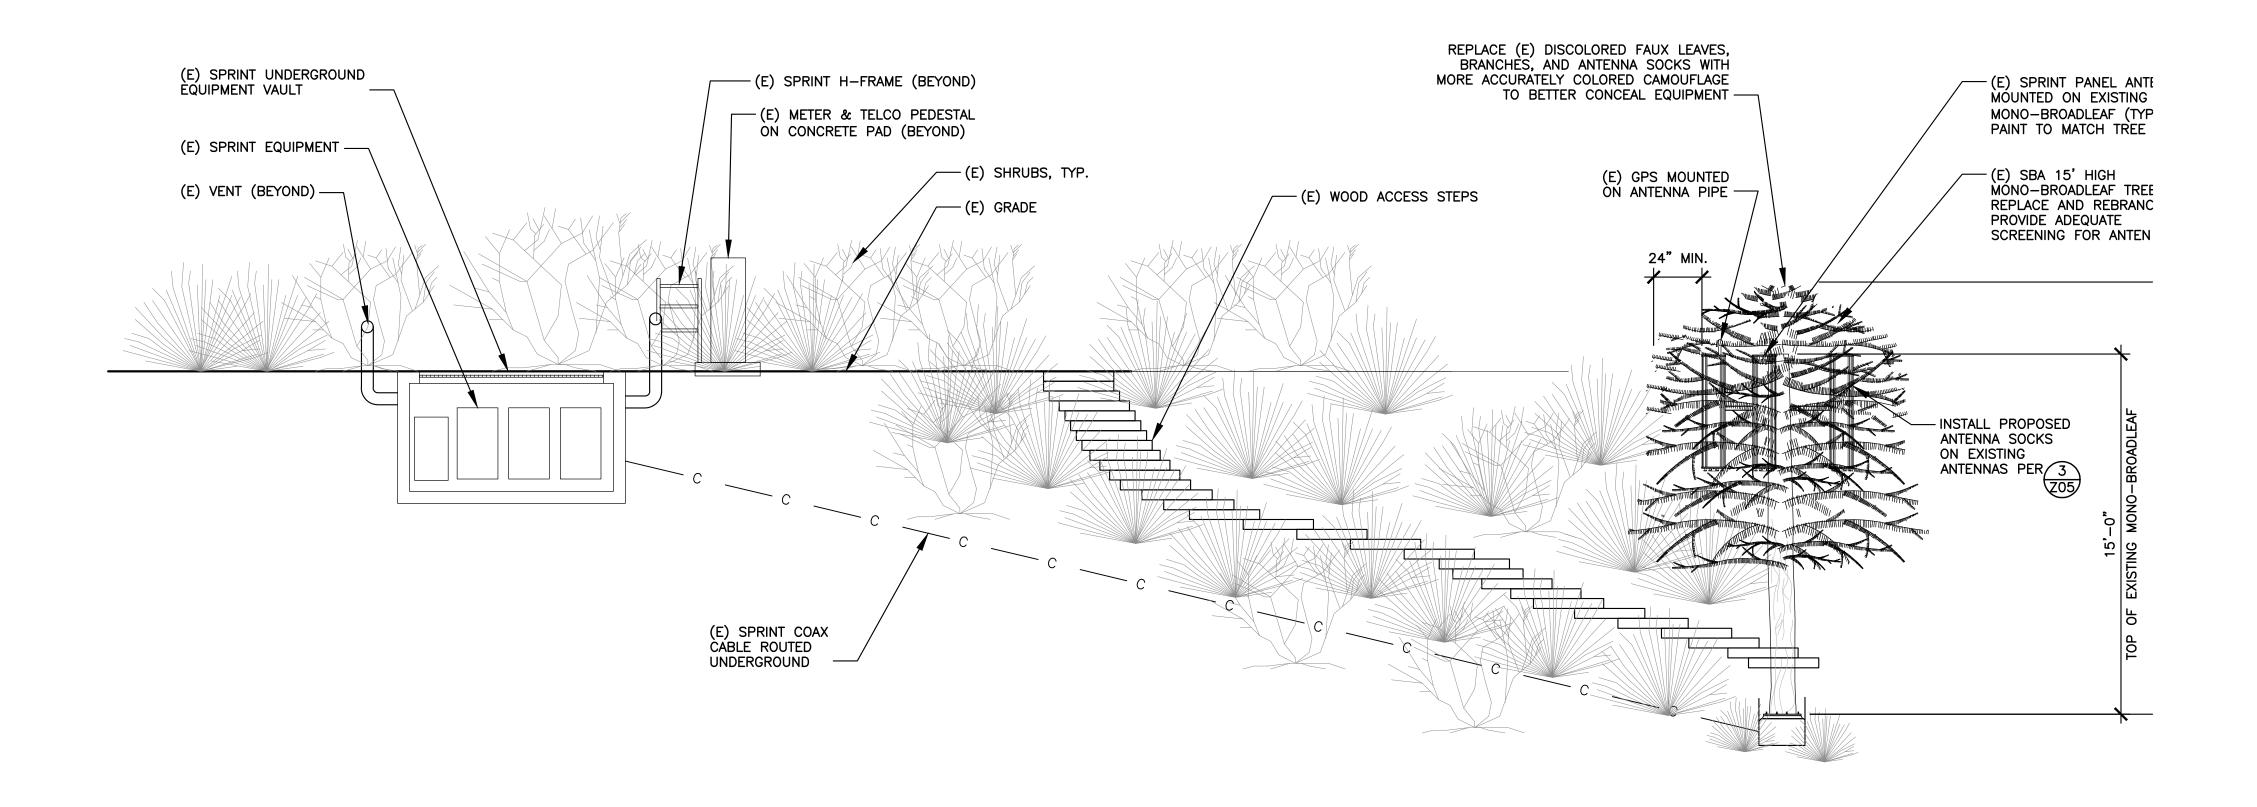

In an effort to modernize the existing first generation faux tree, the applicant is proposing appearance enhancements. This includes replacing the existing branches with longer and fuller branches that would increase density and translate to improved antenna screening. As a supplement, antenna sock covers will be employed to reduce the visibility of the panel antennas, conduits, and exposed mounting apparatus. The equipment cabinets associated with the antennas will remain undergrounded inside a vault with no proposed changes. Additionally, the applicant is proposing to landscape the area with drought tolerant species for screening consistent with the request by the Del Mar Mesa Community Planning Board. Also, at the request of the Planning Board, the applicant would install peeler poles along Del Mar Mesa Road and along the steps leading down to the faux tree, all within the existing lease area. The peeler poles would replicate the same fence style installed across the street on Del Mar Mesa Road. Finally, staff is unable to limit the size of future antenna modifications and equipment due to the Federal Communication Commission's regulation under Section 6409 of the Spectrum Act. Instead, future modifications will be reviewed by staff on a case by case basis to ensure compliance with the permit conditions and with the focus on maintaining concealment.

The project consists of an 18-foot-tall mono-broadleaf faux tree with three panel antennas and a 62-square-foot subterranean vault. More specifically, the faux broadleaf is located on the slope north of and below Del Mar Mesa Road. Tree enhancements are proposed as part of this application that includes replacement branches and the employment of antenna socks. The replacement branches shall be longer and fuller increasing density and translate to improved antenna screening. The antenna sock covers will also help with the density but more importantly provide better concealment to the antennas, conduits and the exposed mounting apparatus. The landscaping as part of the original approval will be reestablished as supplemental screening for the WCF. The

The proposed tree enhancements will also improve the existing first generation broadleaf faux tree. Longer and fuller branches will replace the existing branches resulting in greater density and concealment of the antennas. Antenna socks will also be employed to supplement the concealment and screen primarily the antenna, conduits, and exposed mounting apparatus. The project also includes landscaping consistent with the original approval and new peeler poles along a portion of Del Mar Mesa Road and down the steps leading to the faux broadleaf tree, all within the existing lease area at the request of the Del Mar Mesa Community Planning Board. As a result of these modifications, the existing WCF appearance will be significantly improved and would further justify the use at the current location.

### The project shall include:

- a. Three panel antennas, with the following dimensions: 56-inches by 8-inches by 2.75-inches, integrated on an 18-feet tall mono-broadleaf faux tree and eight equipment cabinets inside a 62-square-foot underground vault with one above grade utility cabinet; and
- b. Tree enhancements that include replacement branches (longer and fuller branches) for density and new antenna sock covers; and
- c. Hardscape and landscape improvements as shown on the Exhibit "A" dated October 5, 2016; and
- d. Installation of peeler poles along Del Mar Mesa Road and down the steps leading to the faux tree, all within the SBA's lease area to the satisfaction of the Development Services Department. The peeler poles shall replicate the fence style installed across the street on Del Mar Mesa Road; and

#### **WIRELESS COMMUNICATION FACILITY DESIGN REQUIREMENTS:**

20. The WCF shall conform to the approved construction plans.

- 21. Photosimulations shall be printed on the construction plans.
- 22. The Owner/Permittee shall install and maintain appropriate warning signage on the WCF as required by State and Federal regulations. The Owner/Permittee shall be responsible for complying with all State and Federal regulations.
- 23. Permittee shall ensure the accuracy and validity of the RF Compliance Report that Permittee submitted upon application for this CUP.
- 24. No exposed pipes or mounting apparatus absent antennas shall be present at any time. Mounting pipes shall not be longer than the antennas.
- 25. All proposed hand-holes shall be covered with bark material to match the mono-broadleaf trunk to the satisfaction of the Development Services Department.
- 26. All coaxial conduits shall be routed up through the caisson and into the tree to the satisfaction of the Development Services Department. "Doghouse" cable housings are not permitted.
- 27. All branches at the antenna level shall extend a minimum of 24-inches beyond the entire vertical face of the proposed antennas to the satisfaction of the Development Services Department.
- 28. Starting branch height shall be no lower than 10 feet, as illustrated on the stamped, approved Exhibit "A."
- 29. All exposed cables, brackets and supports shall be painted to match the faux tree foliage to the satisfaction of the Development Services Department.
- 30. RF socks fully covering the front and back of the antennas (and any other components) shall be used by Permittee.