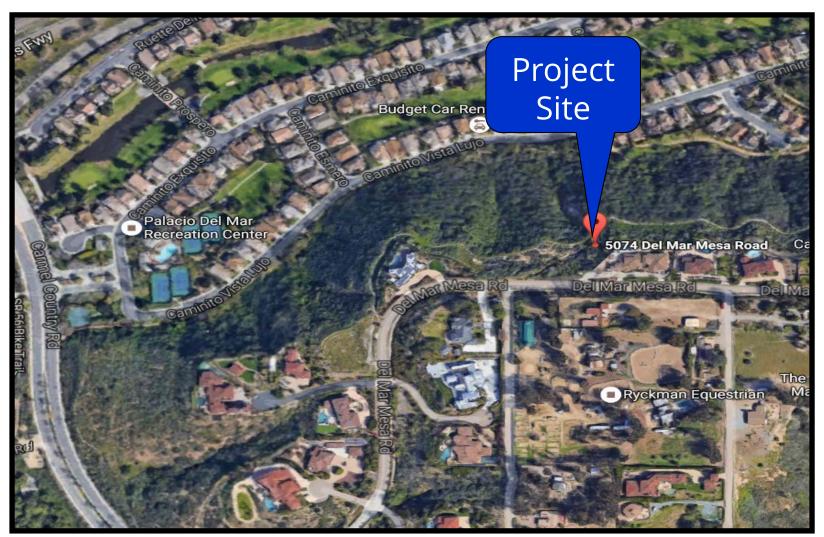

#### BACKGROUND/DISCUSSION

SBA Sprint Del Mar Mesa is an application for a Conditional Use Permit (CUP) for a Wireless Communication Facility (WCF). The project is located in the Del Mar Mesa Community Plan area in the agricultural AR-1-1 zone on portions of a 3.13-acre site. The project is located at 5074 Del Mar Mesa Road and is adjacent to an existing equestrian trail (Attachment 1, 2, & 3). Below the trail are steep, densely vegetated slopes that are part of the City's Multiple Species Conservation Program (MSCP) open space system. Single-unit residential development in the Palacio development is located at the base of the MSCP open space slopes. State Route (SR) 56 is located on the north side of the Palacio development with existing development in the Carmel Valley community on the north side of SR-56.

### **Aerial Photo**

SBA Sprint Del Mar Highlands 5074 Del Mar Mesa Road, San Diego, CA 92130