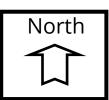

#### BACKGROUND/DISCUSSION

SBA Sprint Del Mar Mesa is an application for a Conditional Use Permit (CUP) for a Wireless Communication Facility (WCF). The project is located in the Del Mar Mesa Community Plan area in the agricultural AR-1-1 zone on portions of a 3.13-acre site. The project is located at 5074 Del Mar Mesa Road and is adjacent to an existing equestrian trail (Attachment 1, 2, & 3). Below the trail are steep, densely vegetated slopes that are part of the City's Multiple Species Conservation Program (MSCP) open space system. Single-unit residential development in the Palacio development is located at the base of the MSCP open space slopes. State Route (SR) 56 is located on the north side of the Palacio development with existing development in the Carmel Valley community on the north side of SR-56.