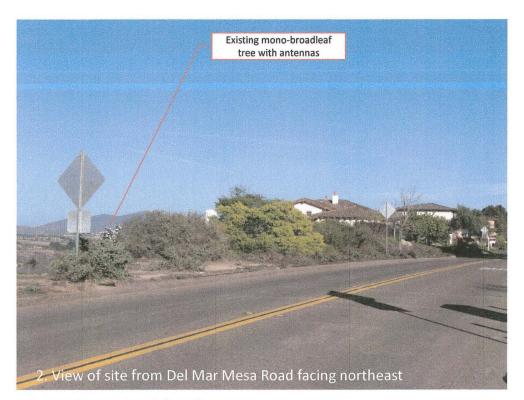

#### BACKGROUND/DISCUSSION

SBA Sprint Del Mar Mesa is an application for a Conditional Use Permit (CUP) for a Wireless Communication Facility (WCF). The project is located in the Del Mar Mesa Community Plan area in the agricultural AR-1-1 zone on portions of a 3.13-acre site. The project is located at 5074 Del Mar Mesa Road and is adjacent to an existing equestrian trail (Attachment 1, 2, & 3). Below the trail are steep, densely vegetated slopes that are part of the City's Multiple Species Conservation Program (MSCP) open space system. Single-unit residential development in the Palacio development is located at the base of the MSCP open space slopes. State Route (SR) 56 is located on the north side of the Palacio development with existing development in the Carmel Valley community on the north side of SR-56.

In an effort to modernize the existing first generation faux tree, the applicant is proposing appearance enhancements. This includes replacing the existing branches with longer and fuller branches that would increase density and translate to improved antenna screening. As a supplement, antenna sock covers will be employed to reduce the visibility of the panel antennas, conduits, and exposed mounting apparatus. The equipment cabinets associated with the antennas will remain undergrounded inside a vault with no proposed changes. Additionally, the applicant is proposing to landscape the area with drought tolerant species for screening consistent with the request by the Del Mar Mesa Community Planning Board. Also, at the request of the Planning Board, the applicant would install peeler poles along Del Mar Mesa Road and along the steps leading down to the faux tree, all within the existing lease area. The peeler poles would replicate the same fence style installed across the street on Del Mar Mesa Road. Finally, staff is unable to limit the size of future antenna modifications and equipment due to the Federal Communication Commission's regulation under Section 6409 of the Spectrum Act. Instead, future modifications will be reviewed by staff on a case by case basis to ensure compliance with the permit conditions and with the focus on maintaining concealment.