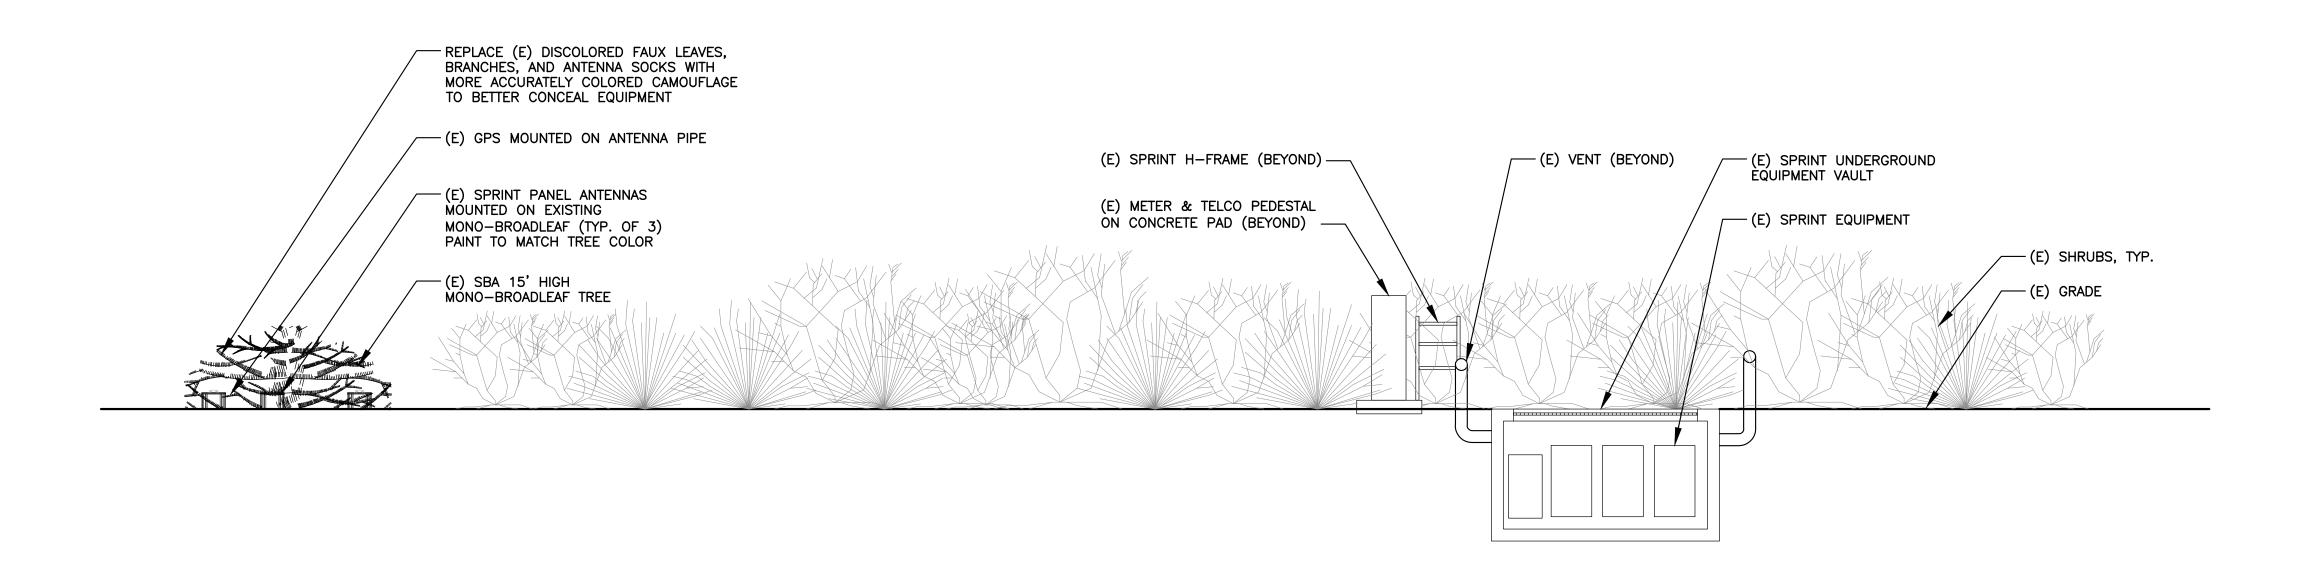

In an effort to modernize the existing first generation faux tree, the applicant is proposing appearance enhancements. This includes replacing the existing branches with longer and fuller branches that would increase density and translate to improved antenna screening. As a supplement, antenna sock covers will be employed to reduce the visibility of the panel antennas, conduits, and exposed mounting apparatus. The equipment cabinets associated with the antennas will remain undergrounded inside a vault with no proposed changes. Additionally, the applicant is proposing to landscape the area with drought tolerant species for screening consistent with the request by the Del Mar Mesa Community Planning Board. Also, at the request of the Planning Board, the applicant would install peeler poles along Del Mar Mesa Road and along the steps leading down to the faux tree, all within the existing lease area. The peeler poles would replicate the same fence style installed across the street on Del Mar Mesa Road. Finally, staff is unable to limit the size of future antenna modifications and equipment due to the Federal Communication Commission's regulation under Section 6409 of the Spectrum Act. Instead, future modifications will be reviewed by staff on a case by case basis to ensure compliance with the permit conditions and with the focus on maintaining concealment.

The project consists of an 18-foot-tall mono-broadleaf faux tree with three panel antennas and a 62-square-foot subterranean vault. More specifically, the faux broadleaf is located on the slope north of and below Del Mar Mesa Road. Tree enhancements are proposed as part of this application that includes replacement branches and the employment of antenna socks. The replacement branches shall be longer and fuller increasing density and translate to improved antenna screening. The antenna sock covers will also help with the density but more importantly provide better concealment to the antennas, conduits and the exposed mounting apparatus. The landscaping as part of the original approval will be reestablished as supplemental screening for the WCF. The

The proposed tree enhancements will also improve the existing first generation broadleaf faux tree. Longer and fuller branches will replace the existing branches resulting in greater density and concealment of the antennas. Antenna socks will also be employed to supplement the concealment and screen primarily the antenna, conduits, and exposed mounting apparatus. The project also includes landscaping consistent with the original approval and new peeler poles along a portion of Del Mar Mesa Road and down the steps leading to the faux broadleaf tree, all within the existing lease area at the request of the Del Mar Mesa Community Planning Board. As a result of these modifications, the existing WCF appearance will be significantly improved and would further justify the use at the current location.

### The project shall include:

- a. Three panel antennas, with the following dimensions: 56-inches by 8-inches by 2.75-inches, integrated on an 18-feet tall mono-broadleaf faux tree and eight equipment cabinets inside a 62-square-foot underground vault with one above grade utility cabinet; and
- b. Tree enhancements that include replacement branches (longer and fuller branches) for density and new antenna sock covers; and
- c. Hardscape and landscape improvements as shown on the Exhibit "A" dated October 5, 2016; and
- d. Installation of peeler poles along Del Mar Mesa Road and down the steps leading to the faux tree, all within the SBA's lease area to the satisfaction of the Development Services Department. The peeler poles shall replicate the fence style installed across the street on Del Mar Mesa Road; and

#### **WIRELESS COMMUNICATION FACILITY DESIGN REQUIREMENTS:**

20. The WCF shall conform to the approved construction plans.

- 21. Photosimulations shall be printed on the construction plans.
- 22. The Owner/Permittee shall install and maintain appropriate warning signage on the WCF as required by State and Federal regulations. The Owner/Permittee shall be responsible for complying with all State and Federal regulations.
- 23. Permittee shall ensure the accuracy and validity of the RF Compliance Report that Permittee submitted upon application for this CUP.
- 24. No exposed pipes or mounting apparatus absent antennas shall be present at any time. Mounting pipes shall not be longer than the antennas.
- 25. All proposed hand-holes shall be covered with bark material to match the mono-broadleaf trunk to the satisfaction of the Development Services Department.
- 26. All coaxial conduits shall be routed up through the caisson and into the tree to the satisfaction of the Development Services Department. "Doghouse" cable housings are not permitted.
- 27. All branches at the antenna level shall extend a minimum of 24-inches beyond the entire vertical face of the proposed antennas to the satisfaction of the Development Services Department.
- 28. Starting branch height shall be no lower than 10 feet, as illustrated on the stamped, approved Exhibit "A."
- 29. All exposed cables, brackets and supports shall be painted to match the faux tree foliage to the satisfaction of the Development Services Department.
- 30. RF socks fully covering the front and back of the antennas (and any other components) shall be used by Permittee.