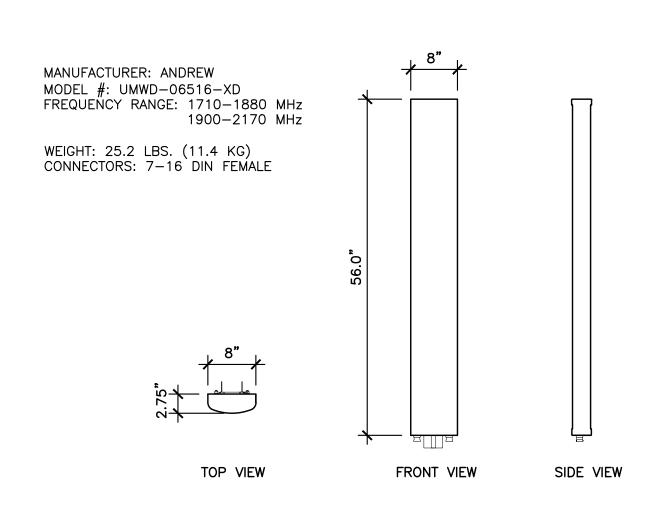

### The project shall include:

- a. Three panel antennas, with the following dimensions: 56-inches by 8-inches by 2.75-inches, integrated on an 18-feet tall mono-broadleaf faux tree and eight equipment cabinets inside a 62-square-foot underground vault with one above grade utility cabinet; and
- b. Tree enhancements that include replacement branches (longer and fuller branches) for density and new antenna sock covers; and
- c. Hardscape and landscape improvements as shown on the Exhibit "A" dated October 5, 2016; and
- d. Installation of peeler poles along Del Mar Mesa Road and down the steps leading to the faux tree, all within the SBA's lease area to the satisfaction of the Development Services Department. The peeler poles shall replicate the fence style installed across the street on Del Mar Mesa Road; and

#### **WIRELESS COMMUNICATION FACILITY DESIGN REQUIREMENTS:**

20. The WCF shall conform to the approved construction plans.

- 21. Photosimulations shall be printed on the construction plans.
- 22. The Owner/Permittee shall install and maintain appropriate warning signage on the WCF as required by State and Federal regulations. The Owner/Permittee shall be responsible for complying with all State and Federal regulations.
- 23. Permittee shall ensure the accuracy and validity of the RF Compliance Report that Permittee submitted upon application for this CUP.
- 24. No exposed pipes or mounting apparatus absent antennas shall be present at any time. Mounting pipes shall not be longer than the antennas.
- 25. All proposed hand-holes shall be covered with bark material to match the mono-broadleaf trunk to the satisfaction of the Development Services Department.
- 26. All coaxial conduits shall be routed up through the caisson and into the tree to the satisfaction of the Development Services Department. "Doghouse" cable housings are not permitted.
- 27. All branches at the antenna level shall extend a minimum of 24-inches beyond the entire vertical face of the proposed antennas to the satisfaction of the Development Services Department.
- 28. Starting branch height shall be no lower than 10 feet, as illustrated on the stamped, approved Exhibit "A."
- 29. All exposed cables, brackets and supports shall be painted to match the faux tree foliage to the satisfaction of the Development Services Department.
- 30. RF socks fully covering the front and back of the antennas (and any other components) shall be used by Permittee.