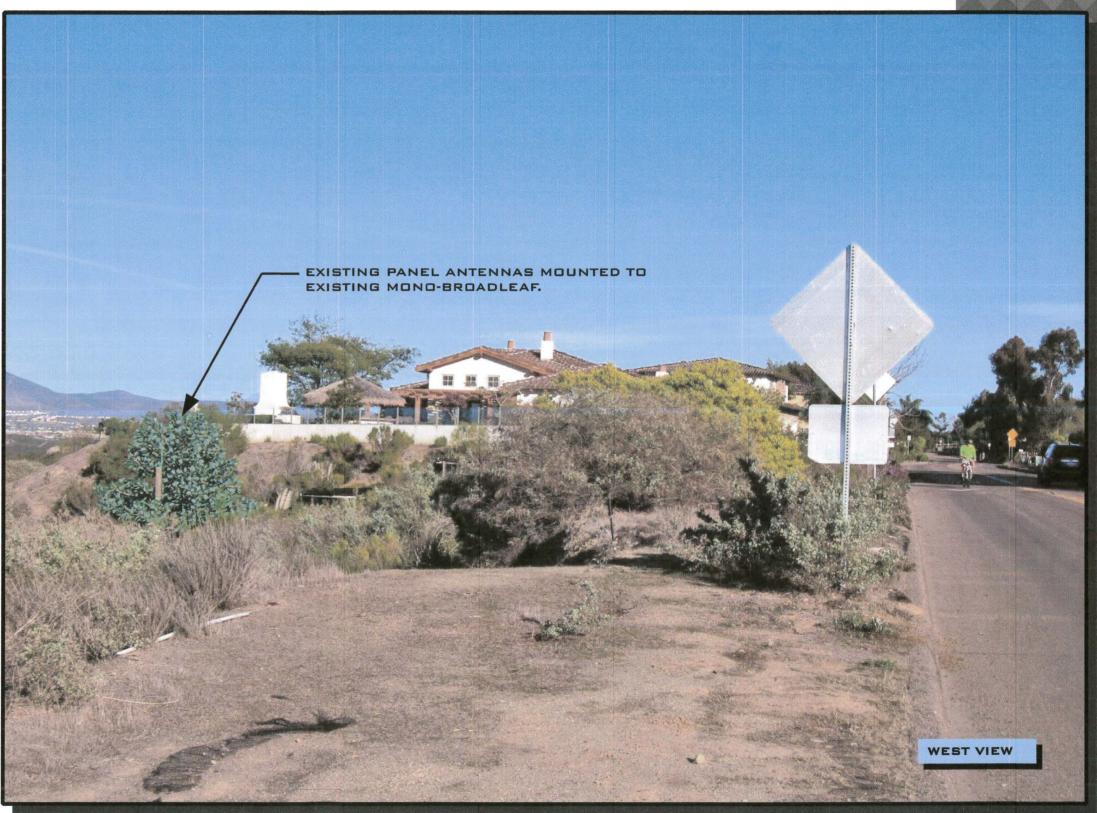

Conditional Use Permit (CUP) No. 81367 and Site Development Permit (SDP) No. 81368, were approved under previous WCF regulations for an 18-foot-tall mono-broadleaf faux tree with three panel antennas and a 62-square-foot subterranean vault. These permits included a 10-year expiration date, allowing the City to evaluate both new technology and advancements in designs. The permits expired on March 24, 2014 and a new permit processed under the current regulations is required.

In an effort to modernize the existing first generation faux tree, the applicant is proposing appearance enhancements. This includes replacing the existing branches with longer and fuller branches that would increase density and translate to improved antenna screening. As a supplement, antenna sock covers will be employed to reduce the visibility of the panel antennas, conduits, and exposed mounting apparatus. The equipment cabinets associated with the antennas will remain undergrounded inside a vault with no proposed changes. Additionally, the applicant is proposing to landscape the area with drought tolerant species for screening consistent with the request by the Del Mar Mesa Community Planning Board. Also, at the request of the Planning Board, the applicant would install peeler poles along Del Mar Mesa Road and along the steps leading down to the faux tree, all within the existing lease area. The peeler poles would replicate the same fence style installed across the street on Del Mar Mesa Road. Finally, staff is unable to limit the size of future antenna modifications and equipment due to the Federal Communication Commission's regulation under Section 6409 of the Spectrum Act. Instead, future modifications will be reviewed by staff on a case by case basis to ensure compliance with the permit conditions and with the focus on maintaining concealment.

The project consists of an 18-foot-tall mono-broadleaf faux tree with three panel antennas and a 62-square-foot subterranean vault. More specifically, the faux broadleaf is located on the slope north of and below Del Mar Mesa Road. Tree enhancements are proposed as part of this application that includes replacement branches and the employment of antenna socks. The replacement branches shall be longer and fuller increasing density and translate to improved antenna screening. The antenna sock covers will also help with the density but more importantly provide better concealment to the antennas, conduits and the exposed mounting apparatus. The landscaping as part of the original approval will be reestablished as supplemental screening for the WCF. The