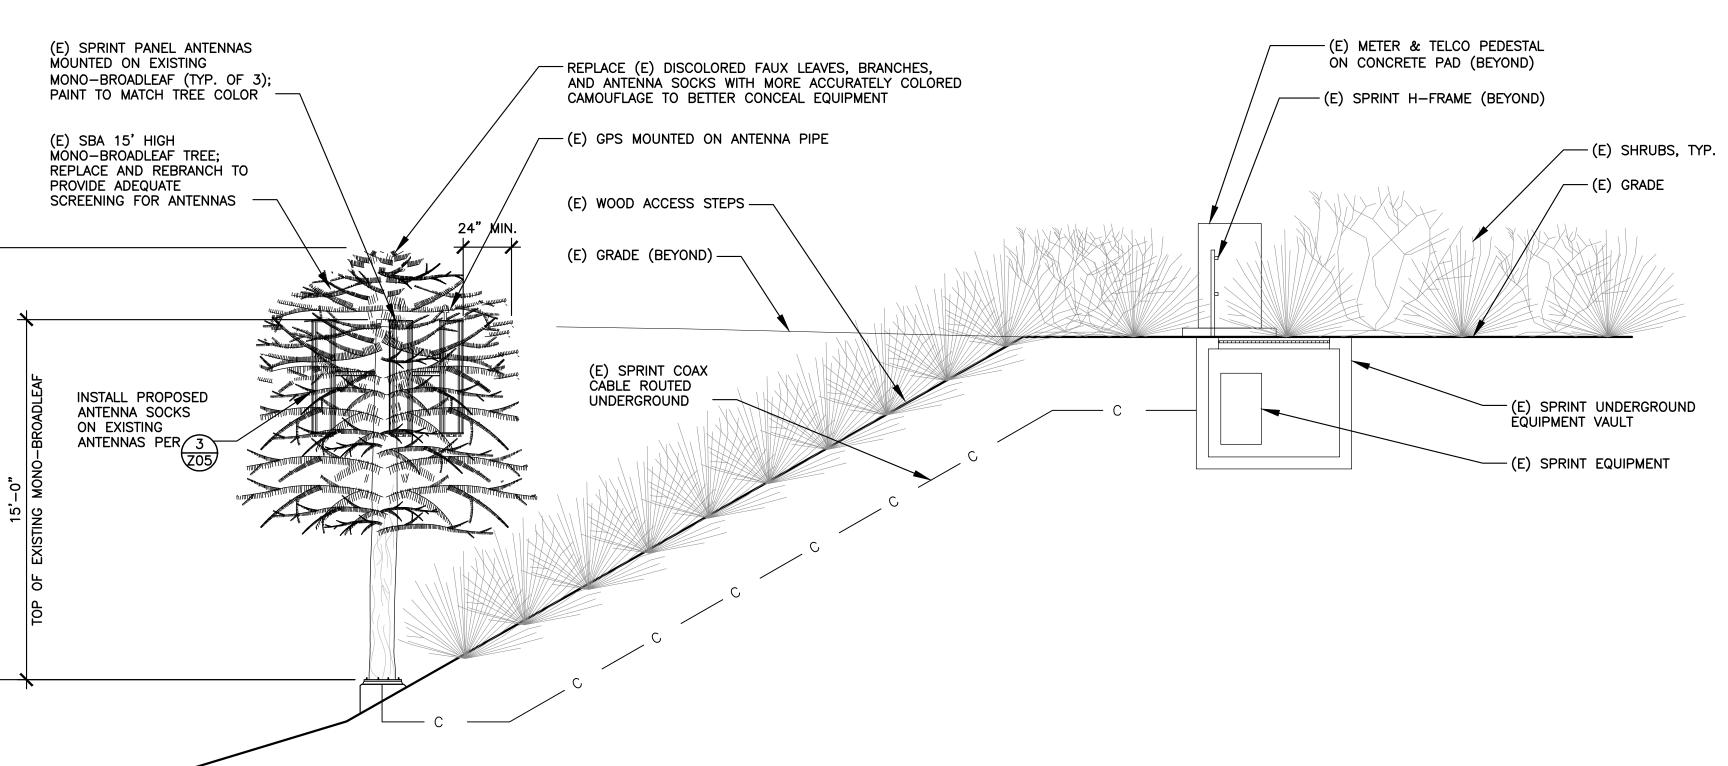

In an effort to modernize the existing first generation faux tree, the applicant is proposing appearance enhancements. This includes replacing the existing branches with longer and fuller branches that would increase density and translate to improved antenna screening. As a supplement, antenna sock covers will be employed to reduce the visibility of the panel antennas, conduits, and exposed mounting apparatus. The equipment cabinets associated with the antennas will remain undergrounded inside a vault with no proposed changes. Additionally, the applicant is proposing to landscape the area with drought tolerant species for screening consistent with the request by the Del Mar Mesa Community Planning Board. Also, at the request of the Planning Board, the applicant would install peeler poles along Del Mar Mesa Road and along the steps leading down to the faux tree, all within the existing lease area. The peeler poles would replicate the same fence style installed across the street on Del Mar Mesa Road. Finally, staff is unable to limit the size of future antenna modifications and equipment due to the Federal Communication Commission's regulation under Section 6409 of the Spectrum Act. Instead, future modifications will be reviewed by staff on a case by case basis to ensure compliance with the permit conditions and with the focus on maintaining concealment.

The project consists of an 18-foot-tall mono-broadleaf faux tree with three panel antennas and a 62-square-foot subterranean vault. More specifically, the faux broadleaf is located on the slope north of and below Del Mar Mesa Road. Tree enhancements are proposed as part of this application that includes replacement branches and the employment of antenna socks. The replacement branches shall be longer and fuller increasing density and translate to improved antenna screening. The antenna sock covers will also help with the density but more importantly provide better concealment to the antennas, conduits and the exposed mounting apparatus. The landscaping as part of the original approval will be reestablished as supplemental screening for the WCF. The

The proposed tree enhancements will also improve the existing first generation broadleaf faux tree. Longer and fuller branches will replace the existing branches resulting in greater density and concealment of the antennas. Antenna socks will also be employed to supplement the concealment and screen primarily the antenna, conduits, and exposed mounting apparatus. The project also includes landscaping consistent with the original approval and new peeler poles along a portion of Del Mar Mesa Road and down the steps leading to the faux broadleaf tree, all within the existing lease area at the request of the Del Mar Mesa Community Planning Board. As a result of these modifications, the existing WCF appearance will be significantly improved and would further justify the use at the current location.

### The project shall include:

- a. Three panel antennas, with the following dimensions: 56-inches by 8-inches by 2.75-inches, integrated on an 18-feet tall mono-broadleaf faux tree and eight equipment cabinets inside a 62-square-foot underground vault with one above grade utility cabinet; and
- b. Tree enhancements that include replacement branches (longer and fuller branches) for density and new antenna sock covers; and
- c. Hardscape and landscape improvements as shown on the Exhibit "A" dated October 5, 2016; and
- d. Installation of peeler poles along Del Mar Mesa Road and down the steps leading to the faux tree, all within the SBA's lease area to the satisfaction of the Development Services Department. The peeler poles shall replicate the fence style installed across the street on Del Mar Mesa Road; and

#### **WIRELESS COMMUNICATION FACILITY DESIGN REQUIREMENTS:**

20. The WCF shall conform to the approved construction plans.

- 21. Photosimulations shall be printed on the construction plans.
- 22. The Owner/Permittee shall install and maintain appropriate warning signage on the WCF as required by State and Federal regulations. The Owner/Permittee shall be responsible for complying with all State and Federal regulations.
- 23. Permittee shall ensure the accuracy and validity of the RF Compliance Report that Permittee submitted upon application for this CUP.
- 24. No exposed pipes or mounting apparatus absent antennas shall be present at any time. Mounting pipes shall not be longer than the antennas.
- 25. All proposed hand-holes shall be covered with bark material to match the mono-broadleaf trunk to the satisfaction of the Development Services Department.
- 26. All coaxial conduits shall be routed up through the caisson and into the tree to the satisfaction of the Development Services Department. "Doghouse" cable housings are not permitted.
- 27. All branches at the antenna level shall extend a minimum of 24-inches beyond the entire vertical face of the proposed antennas to the satisfaction of the Development Services Department.
- 28. Starting branch height shall be no lower than 10 feet, as illustrated on the stamped, approved Exhibit "A."
- 29. All exposed cables, brackets and supports shall be painted to match the faux tree foliage to the satisfaction of the Development Services Department.
- 30. RF socks fully covering the front and back of the antennas (and any other components) shall be used by Permittee.