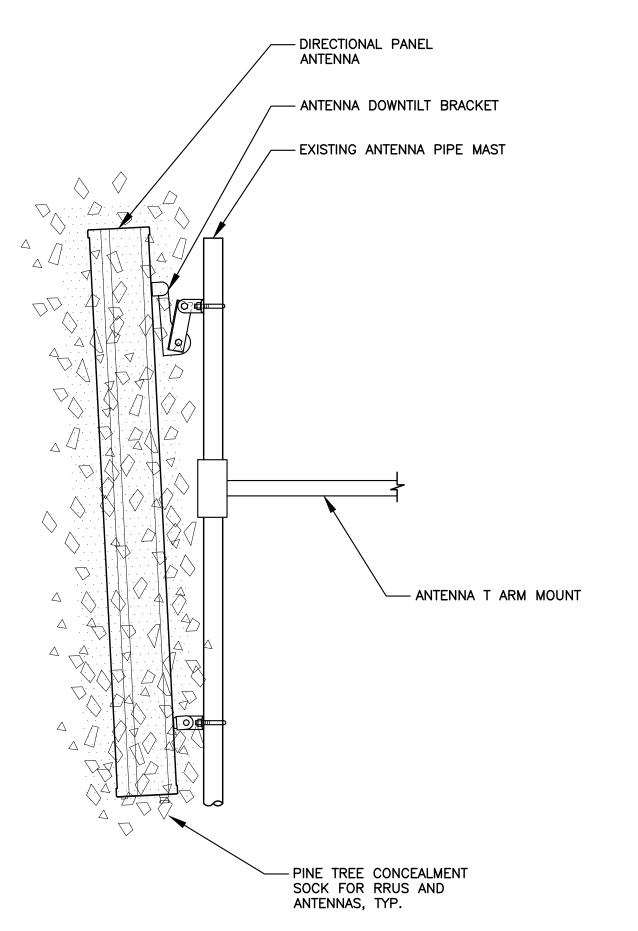

In an effort to modernize the existing first generation faux tree, the applicant is proposing appearance enhancements. This includes replacing the existing branches with longer and fuller branches that would increase density and translate to improved antenna screening. As a supplement, antenna sock covers will be employed to reduce the visibility of the panel antennas, conduits, and exposed mounting apparatus. The equipment cabinets associated with the antennas will remain undergrounded inside a vault with no proposed changes. Additionally, the applicant is proposing to landscape the area with drought tolerant species for screening consistent with the request by the Del Mar Mesa Community Planning Board. Also, at the request of the Planning Board, the applicant would install peeler poles along Del Mar Mesa Road and along the steps leading down to the faux tree, all within the existing lease area. The peeler poles would replicate the same fence style installed across the street on Del Mar Mesa Road. Finally, staff is unable to limit the size of future antenna modifications and equipment due to the Federal Communication Commission's regulation under Section 6409 of the Spectrum Act. Instead, future modifications will be reviewed by staff on a case by case basis to ensure compliance with the permit conditions and with the focus on maintaining concealment.

The project consists of an 18-foot-tall mono-broadleaf faux tree with three panel antennas and a 62-square-foot subterranean vault. More specifically, the faux broadleaf is located on the slope north of and below Del Mar Mesa Road. Tree enhancements are proposed as part of this application that includes replacement branches and the employment of antenna socks. The replacement branches shall be longer and fuller increasing density and translate to improved antenna screening. The antenna sock covers will also help with the density but more importantly provide better concealment to the antennas, conduits and the exposed mounting apparatus. The landscaping as part of the original approval will be reestablished as supplemental screening for the WCF. The

The proposed tree enhancements will also improve the existing first generation broadleaf faux tree. Longer and fuller branches will replace the existing branches resulting in greater density and concealment of the antennas. Antenna socks will also be employed to supplement the concealment and screen primarily the antenna, conduits, and exposed mounting apparatus. The project also includes landscaping consistent with the original approval and new peeler poles along a portion of Del Mar Mesa Road and down the steps leading to the faux broadleaf tree, all within the existing lease area at the request of the Del Mar Mesa Community Planning Board. As a result of these modifications, the existing WCF appearance will be significantly improved and would further justify the use at the current location.

### The project shall include:

- a. Three panel antennas, with the following dimensions: 56-inches by 8-inches by 2.75-inches, integrated on an 18-feet tall mono-broadleaf faux tree and eight equipment cabinets inside a 62-square-foot underground vault with one above grade utility cabinet; and
- b. Tree enhancements that include replacement branches (longer and fuller branches) for density and new antenna sock covers; and
- c. Hardscape and landscape improvements as shown on the Exhibit "A" dated October 5, 2016; and
- d. Installation of peeler poles along Del Mar Mesa Road and down the steps leading to the faux tree, all within the SBA's lease area to the satisfaction of the Development Services Department. The peeler poles shall replicate the fence style installed across the street on Del Mar Mesa Road; and