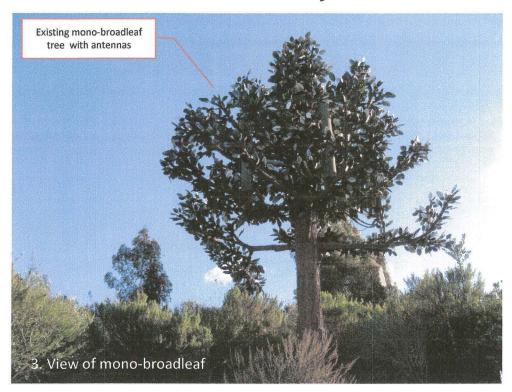

Conditional Use Permit (CUP) No. 81367 and Site Development Permit (SDP) No. 81368, were approved under previous WCF regulations for an 18-foot-tall mono-broadleaf faux tree with three panel antennas and a 62-square-foot subterranean vault. These permits included a 10-year expiration date, allowing the City to evaluate both new technology and advancements in designs. The permits expired on March 24, 2014 and a new permit processed under the current regulations is required.

In an effort to modernize the existing first generation faux tree, the applicant is proposing appearance enhancements. This includes replacing the existing branches with longer and fuller branches that would increase density and translate to improved antenna screening. As a supplement, antenna sock covers will be employed to reduce the visibility of the panel antennas, conduits, and exposed mounting apparatus. The equipment cabinets associated with the antennas will remain undergrounded inside a vault with no proposed changes. Additionally, the applicant is proposing to landscape the area with drought tolerant species for screening consistent with the request by the Del Mar Mesa Community Planning Board. Also, at the request of the Planning Board, the applicant would install peeler poles along Del Mar Mesa Road and along the steps leading down to the faux tree, all within the existing lease area. The peeler poles would replicate the same fence style installed across the street on Del Mar Mesa Road. Finally, staff is unable to limit the size of future antenna modifications and equipment due to the Federal Communication Commission's regulation under Section 6409 of the Spectrum Act. Instead, future modifications will be reviewed by staff on a case by case basis to ensure compliance with the permit conditions and with the focus on maintaining concealment.

The project consists of an 18-foot-tall mono-broadleaf faux tree with three panel antennas and a 62-square-foot subterranean vault. More specifically, the faux broadleaf is located on the slope north of and below Del Mar Mesa Road. Tree enhancements are proposed as part of this application that includes replacement branches and the employment of antenna socks. The replacement branches shall be longer and fuller increasing density and translate to improved antenna screening. The antenna sock covers will also help with the density but more importantly provide better concealment to the antennas, conduits and the exposed mounting apparatus. The landscaping as part of the original approval will be reestablished as supplemental screening for the WCF. The