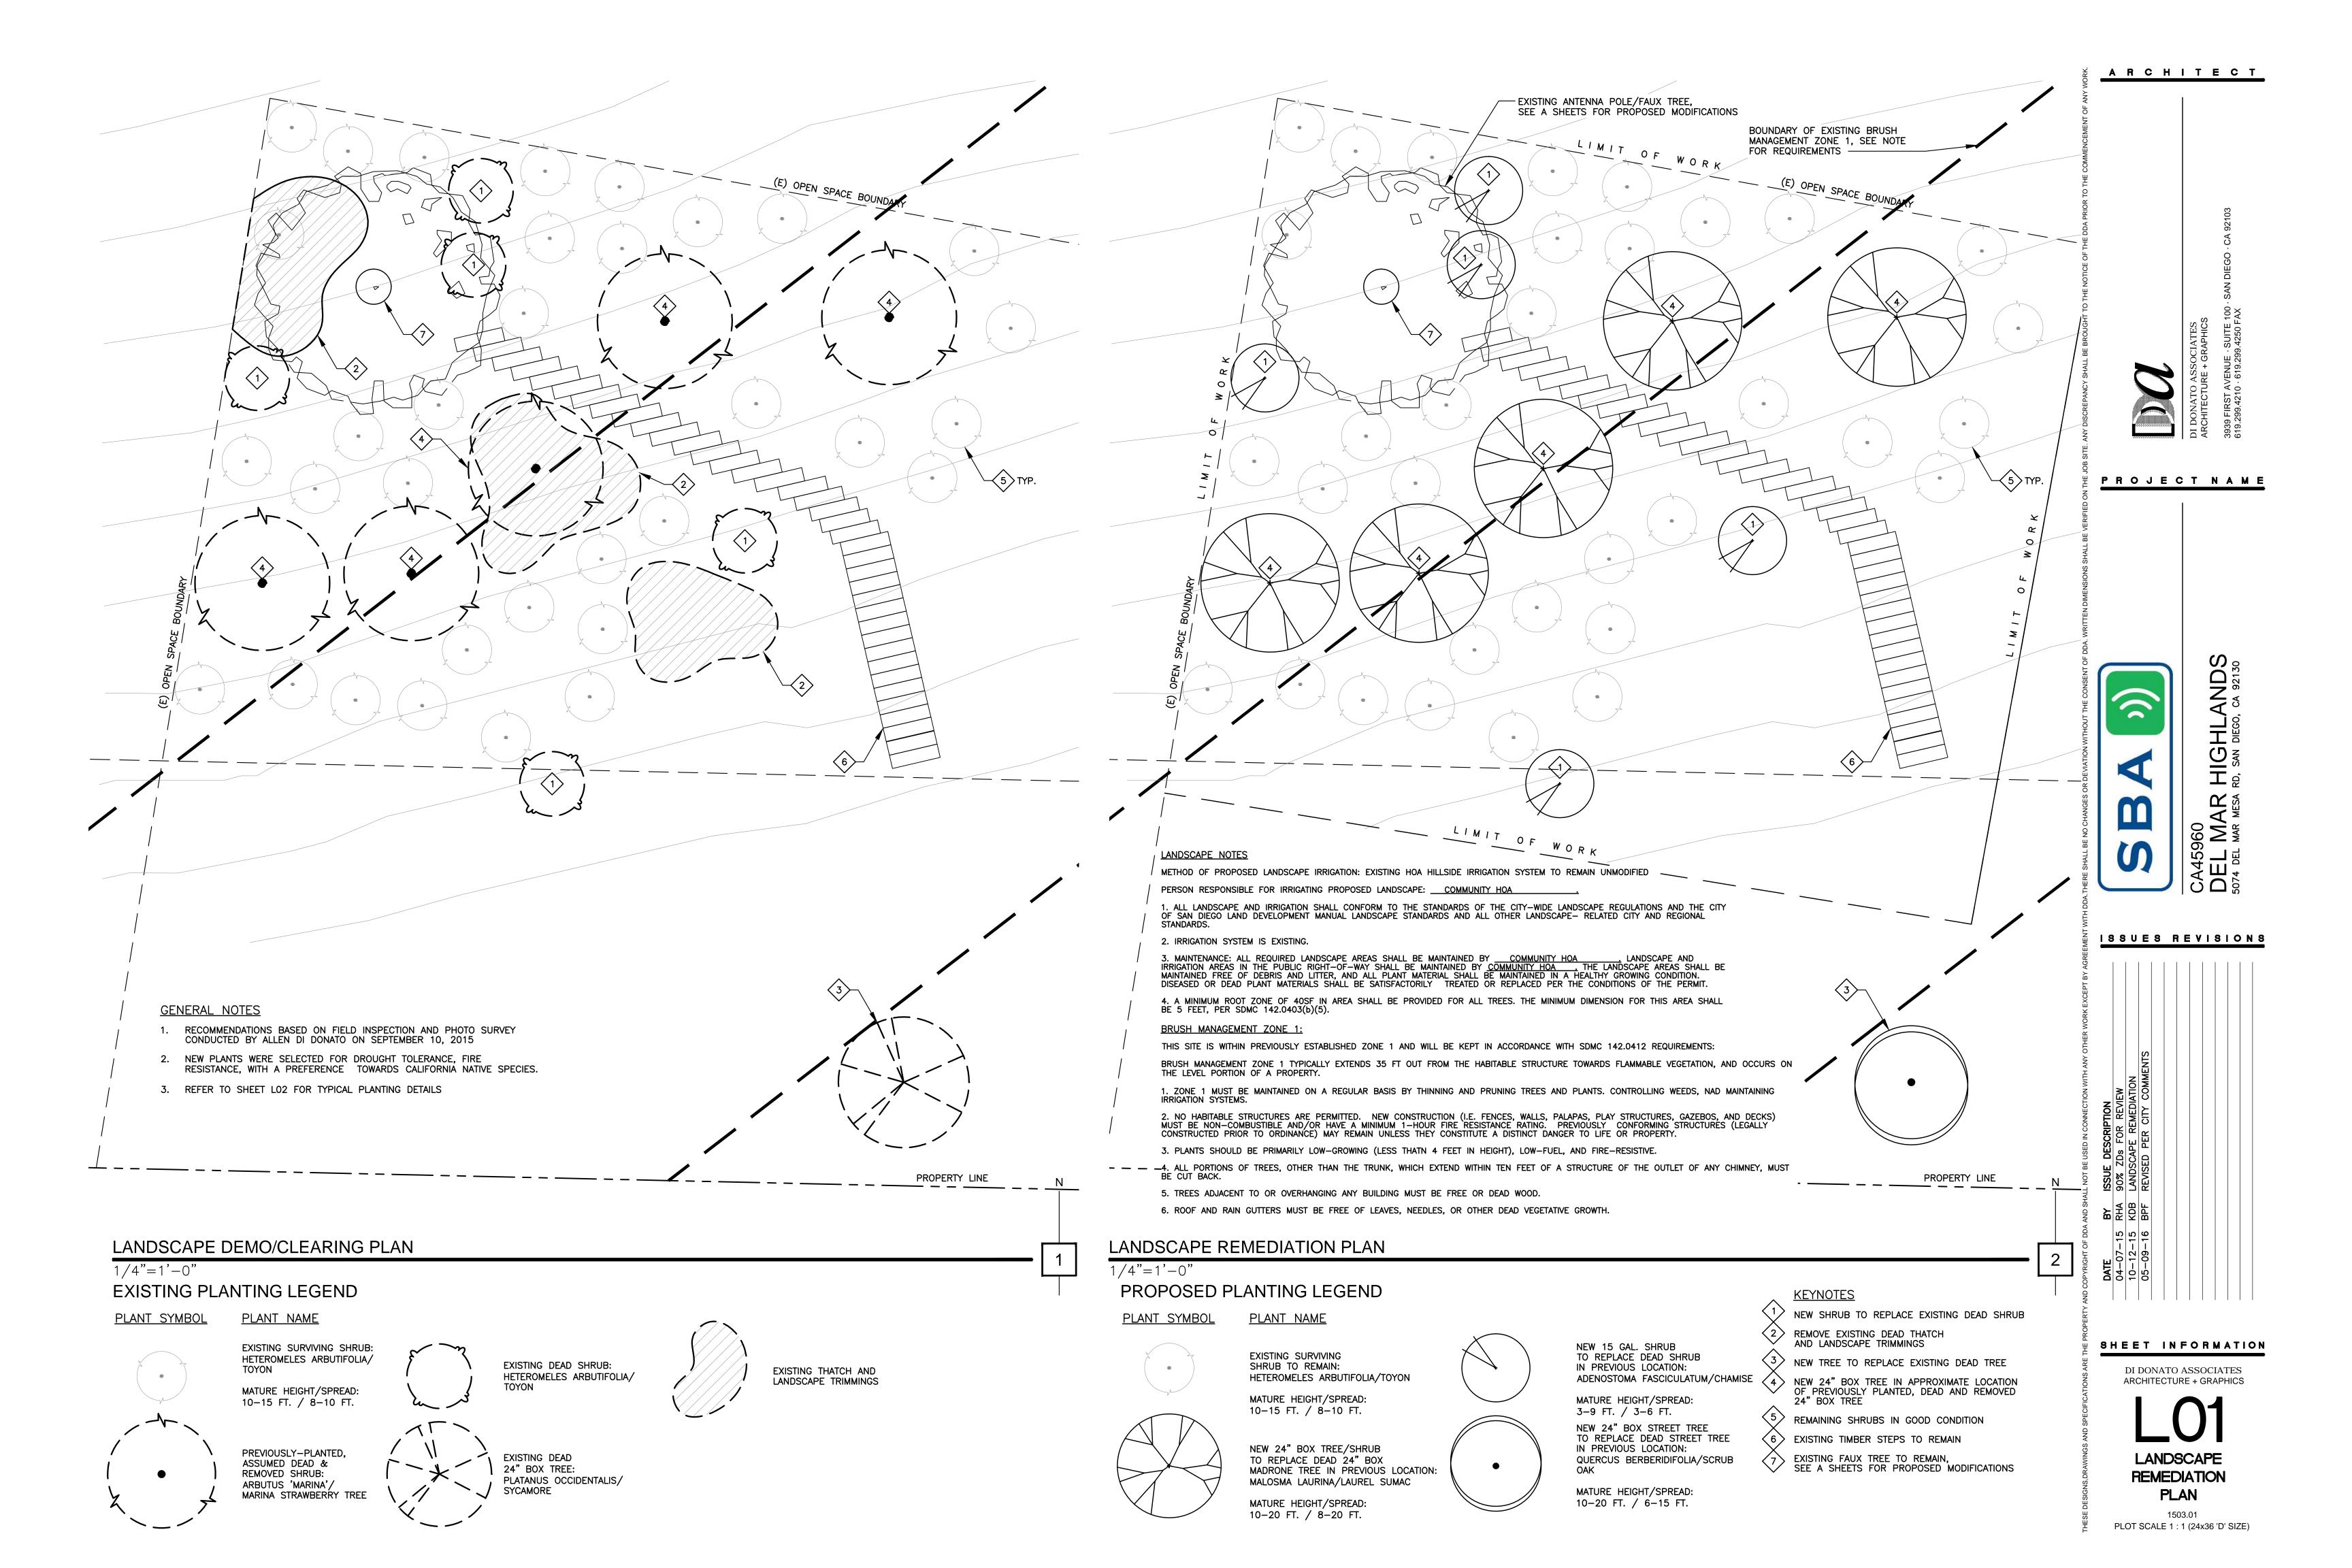

<u>Community Planning Group Recommendation</u>: On September 8, 2016, the Del Mar Mesa Planning Board voted unanimously to recommend approval of the proposed project with the following conditions:

- 1. Re-branch the tree; replace the leaves and branches regularly and ensure the leaves do not fade or turn white. Also, applicant should ensure proper maintenance.
- 2. Additional landscaping to create natural plant and tree screening near the fake tree to hide the equipment boxes and along Del Mar Mesa Road. Coordinate with homeowner so as not to create any additional negative impacts. Landscaping should be on a drip irrigation system and maintained regularly.
- 3. Limit the height and size of antennas and equipment shall not increase.
- 4. Install a peeler pole fencing along the north side of Del Mar Mesa Road.

### **LANDSCAPE REQUIREMENTS:**

- 14. Prior to issuance of any construction permits for the Wireless Communications Facility, the Owner/Permittee shall submit complete landscape and irrigation construction documents consistent with the Landscape Standards to the Development Services Department for approval. The construction documents shall be in substantial conformance with Exhibit 'A,' Landscape Development Plan, on file in the Development Services Department. The landscape construction documents shall include the landscaping associated with the equipment enclosure demonstrating that previously required landscaping under PTS 13831, Permit 13831, will be maintained in a healthy condition.
- 15. Prior to issuance of any construction permits for the Wireless Communications Facility, the Owner/Permittee shall demonstrate that all reasonable means shall be used to conceal the WCF and minimize visual impacts by proposing three 24-inch box trees in addition to the one 24-inch box being replaced adjacent to the right-of-way consistent with the Del Mar Mesa Specific Plan.
- 16. Any previously required landscaping under CUP No. 8367/SDP No. 81368 found in poor condition and unable to adequately screen the WCF shall be replaced with the similar size and species of plant material shown on the approved plan.
- 17. The Owner/Permittee shall be responsible for the maintenance of all landscape improvements shown on the approved plans, including in the right-of-way, consistent with the Landscape Standards unless long-term maintenance of said landscaping will be the responsibility of a Landscape Maintenance District or other approved entity. All required landscape shall be maintained in a disease, weed and litter free condition at all times. Severe pruning or "topping" of trees is not permitted unless specifically noted in this Permit.
- 18. If trees with a trunk width of 4 inches or more (measured by caliper, 4 feet above grade) are removed or significantly trimmed for the installation or operation of the wireless communication facility, then replacement trees of a similar size shall be planted to the satisfaction of the Development Services Department.
- 19. Any required planting that dies within 3 years of installation shall be replaced within 30 calendar days of plant death with the same size and species of plant material shown on the approved plan.