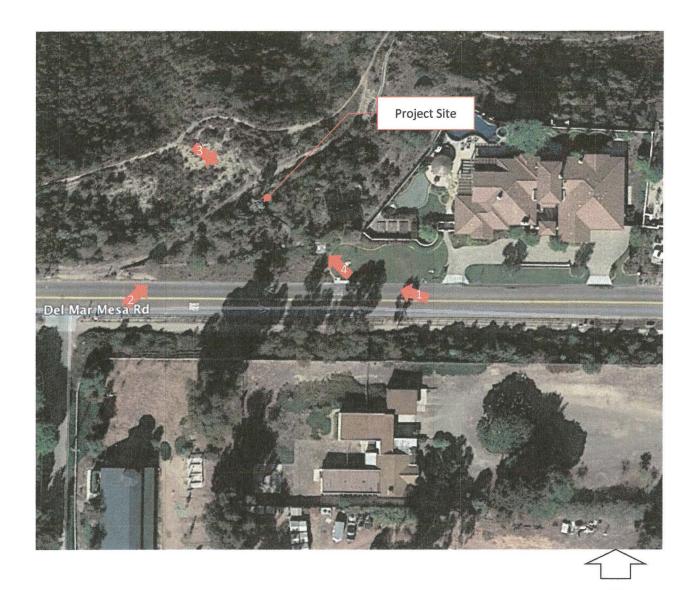

Conditional Use Permit (CUP) No. 81367 and Site Development Permit (SDP) No. 81368, were approved under previous WCF regulations for an 18-foot-tall mono-broadleaf faux tree with three panel antennas and a 62-square-foot subterranean vault. These permits included a 10-year expiration date, allowing the City to evaluate both new technology and advancements in designs. The permits expired on March 24, 2014 and a new permit processed under the current regulations is required.

In an effort to modernize the existing first generation faux tree, the applicant is proposing appearance enhancements. This includes replacing the existing branches with longer and fuller branches that would increase density and translate to improved antenna screening. As a supplement, antenna sock covers will be employed to reduce the visibility of the panel antennas, conduits, and exposed mounting apparatus. The equipment cabinets associated with the antennas will remain undergrounded inside a vault with no proposed changes. Additionally, the applicant is proposing to landscape the area with drought tolerant species for screening consistent with the request by the Del Mar Mesa Community Planning Board. Also, at the request of the Planning Board, the applicant would install peeler poles along Del Mar Mesa Road and along the steps leading down to the faux tree, all within the existing lease area. The peeler poles would replicate the same fence style installed across the street on Del Mar Mesa Road. Finally, staff is unable to limit the size of future antenna modifications and equipment due to the Federal Communication Commission's regulation under Section 6409 of the Spectrum Act. Instead, future modifications will be reviewed by staff on a case by case basis to ensure compliance with the permit conditions and with the focus on maintaining concealment.