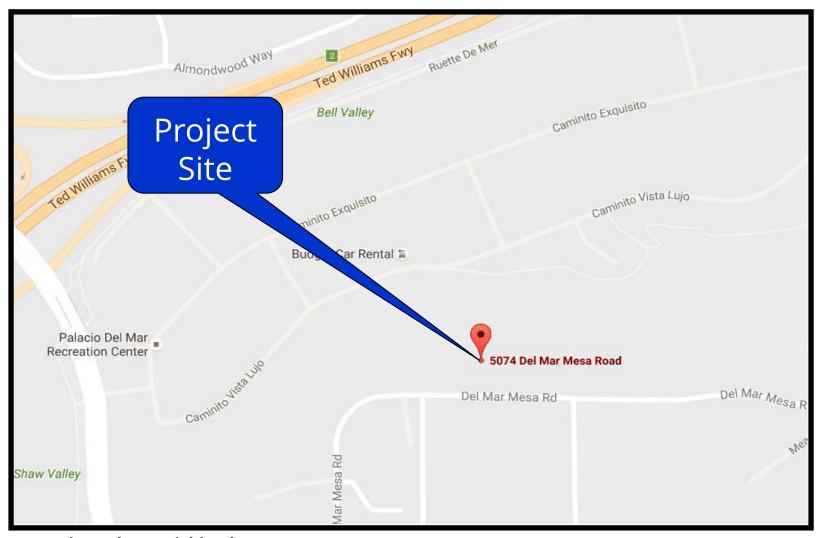

### **SUMMARY**:

<u>Issue</u>: Should the Hearing Officer approve a Wireless Communication Facility located at 5074 Del Mar Mesa Road within the Del Mar Mesa Community Plan area?

Staff Recommendation: APPROVE Conditional Use Permit No. 1784467.

#### BACKGROUND/DISCUSSION

SBA Sprint Del Mar Mesa is an application for a Conditional Use Permit (CUP) for a Wireless Communication Facility (WCF). The project is located in the Del Mar Mesa Community Plan area in the agricultural AR-1-1 zone on portions of a 3.13-acre site. The project is located at 5074 Del Mar Mesa Road and is adjacent to an existing equestrian trail (Attachment 1, 2, & 3). Below the trail are steep, densely vegetated slopes that are part of the City's Multiple Species Conservation Program (MSCP) open space system. Single-unit residential development in the Palacio development is located at the base of the MSCP open space slopes. State Route (SR) 56 is located on the north side of the Palacio development with existing development in the Carmel Valley community on the north side of SR-56.