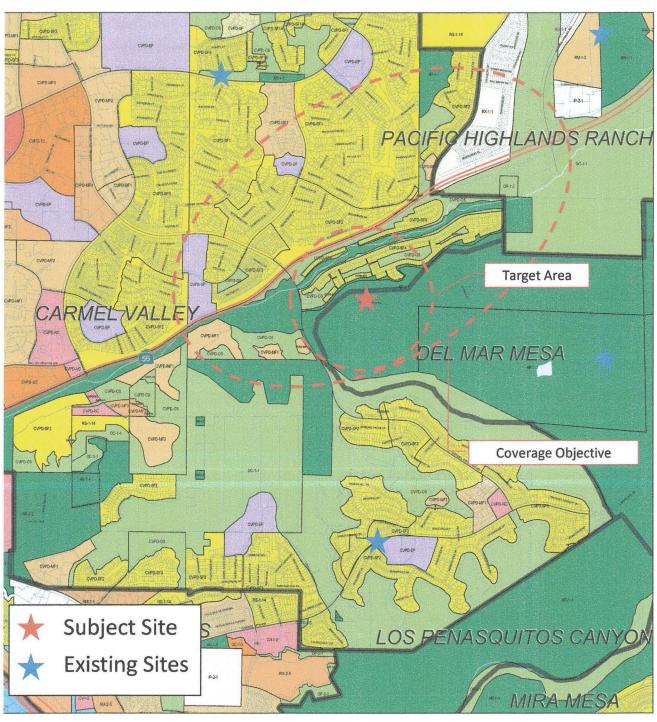

#### BACKGROUND/DISCUSSION

SBA Sprint Del Mar Mesa is an application for a Conditional Use Permit (CUP) for a Wireless Communication Facility (WCF). The project is located in the Del Mar Mesa Community Plan area in the agricultural AR-1-1 zone on portions of a 3.13-acre site. The project is located at 5074 Del Mar Mesa Road and is adjacent to an existing equestrian trail (Attachment 1, 2, & 3). Below the trail are steep, densely vegetated slopes that are part of the City's Multiple Species Conservation Program (MSCP) open space system. Single-unit residential development in the Palacio development is located at the base of the MSCP open space slopes. State Route (SR) 56 is located on the north side of the Palacio development with existing development in the Carmel Valley community on the north side of SR-56.

The project site is a residential use within an agricultural zone that is surrounded by residential uses to the south and east and an equestrian trail and open space to the north and west. WCFs in agricultural zones with residential use are Preference 3 locations, which require a Conditional Use Permit, Process Three. The overall objective of the WCF location regulations is to identify the process levels and provide design requirements. This site is currently providing coverage to Sprint subscribers north of the site targeting coverage along State Route 56. Also, the existing WCF features a low scale design with limited antennas which is more desirable than a new taller structure in this residential area.