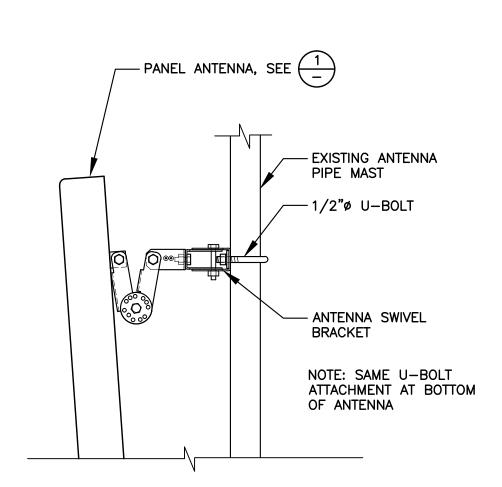

Conditional Use Permit (CUP) No. 81367 and Site Development Permit (SDP) No. 81368, were approved under previous WCF regulations for an 18-foot-tall mono-broadleaf faux tree with three panel antennas and a 62-square-foot subterranean vault. These permits included a 10-year expiration date, allowing the City to evaluate both new technology and advancements in designs. The permits expired on March 24, 2014 and a new permit processed under the current regulations is required.

### The project shall include:

- a. Three panel antennas, with the following dimensions: 56-inches by 8-inches by 2.75-inches, integrated on an 18-feet tall mono-broadleaf faux tree and eight equipment cabinets inside a 62-square-foot underground vault with one above grade utility cabinet; and
- b. Tree enhancements that include replacement branches (longer and fuller branches) for density and new antenna sock covers; and
- c. Hardscape and landscape improvements as shown on the Exhibit "A" dated October 5, 2016; and
- d. Installation of peeler poles along Del Mar Mesa Road and down the steps leading to the faux tree, all within the SBA's lease area to the satisfaction of the Development Services Department. The peeler poles shall replicate the fence style installed across the street on Del Mar Mesa Road; and