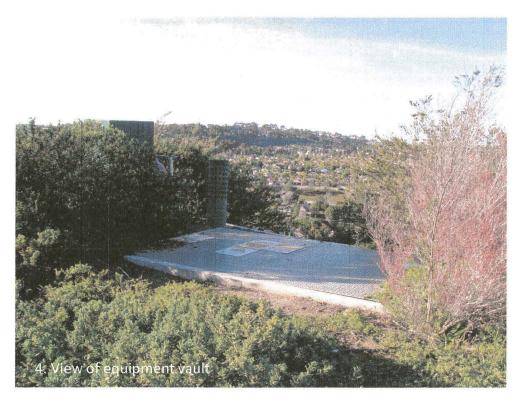

Conditional Use Permit (CUP) No. 81367 and Site Development Permit (SDP) No. 81368, were approved under previous WCF regulations for an 18-foot-tall mono-broadleaf faux tree with three panel antennas and a 62-square-foot subterranean vault. These permits included a 10-year expiration date, allowing the City to evaluate both new technology and advancements in designs. The permits expired on March 24, 2014 and a new permit processed under the current regulations is required.

In an effort to modernize the existing first generation faux tree, the applicant is proposing appearance enhancements. This includes replacing the existing branches with longer and fuller branches that would increase density and translate to improved antenna screening. As a supplement, antenna sock covers will be employed to reduce the visibility of the panel antennas, conduits, and exposed mounting apparatus. The equipment cabinets associated with the antennas will remain undergrounded inside a vault with no proposed changes. Additionally, the applicant is proposing to landscape the area with drought tolerant species for screening consistent with the request by the Del Mar Mesa Community Planning Board. Also, at the request of the Planning Board, the applicant would install peeler poles along Del Mar Mesa Road and along the steps leading down to the faux tree, all within the existing lease area. The peeler poles would replicate the same fence style installed across the street on Del Mar Mesa Road. Finally, staff is unable to limit the size of future antenna modifications and equipment due to the Federal Communication Commission's regulation under Section 6409 of the Spectrum Act. Instead, future modifications will be reviewed by staff on a case by case basis to ensure compliance with the permit conditions and with the focus on maintaining concealment.