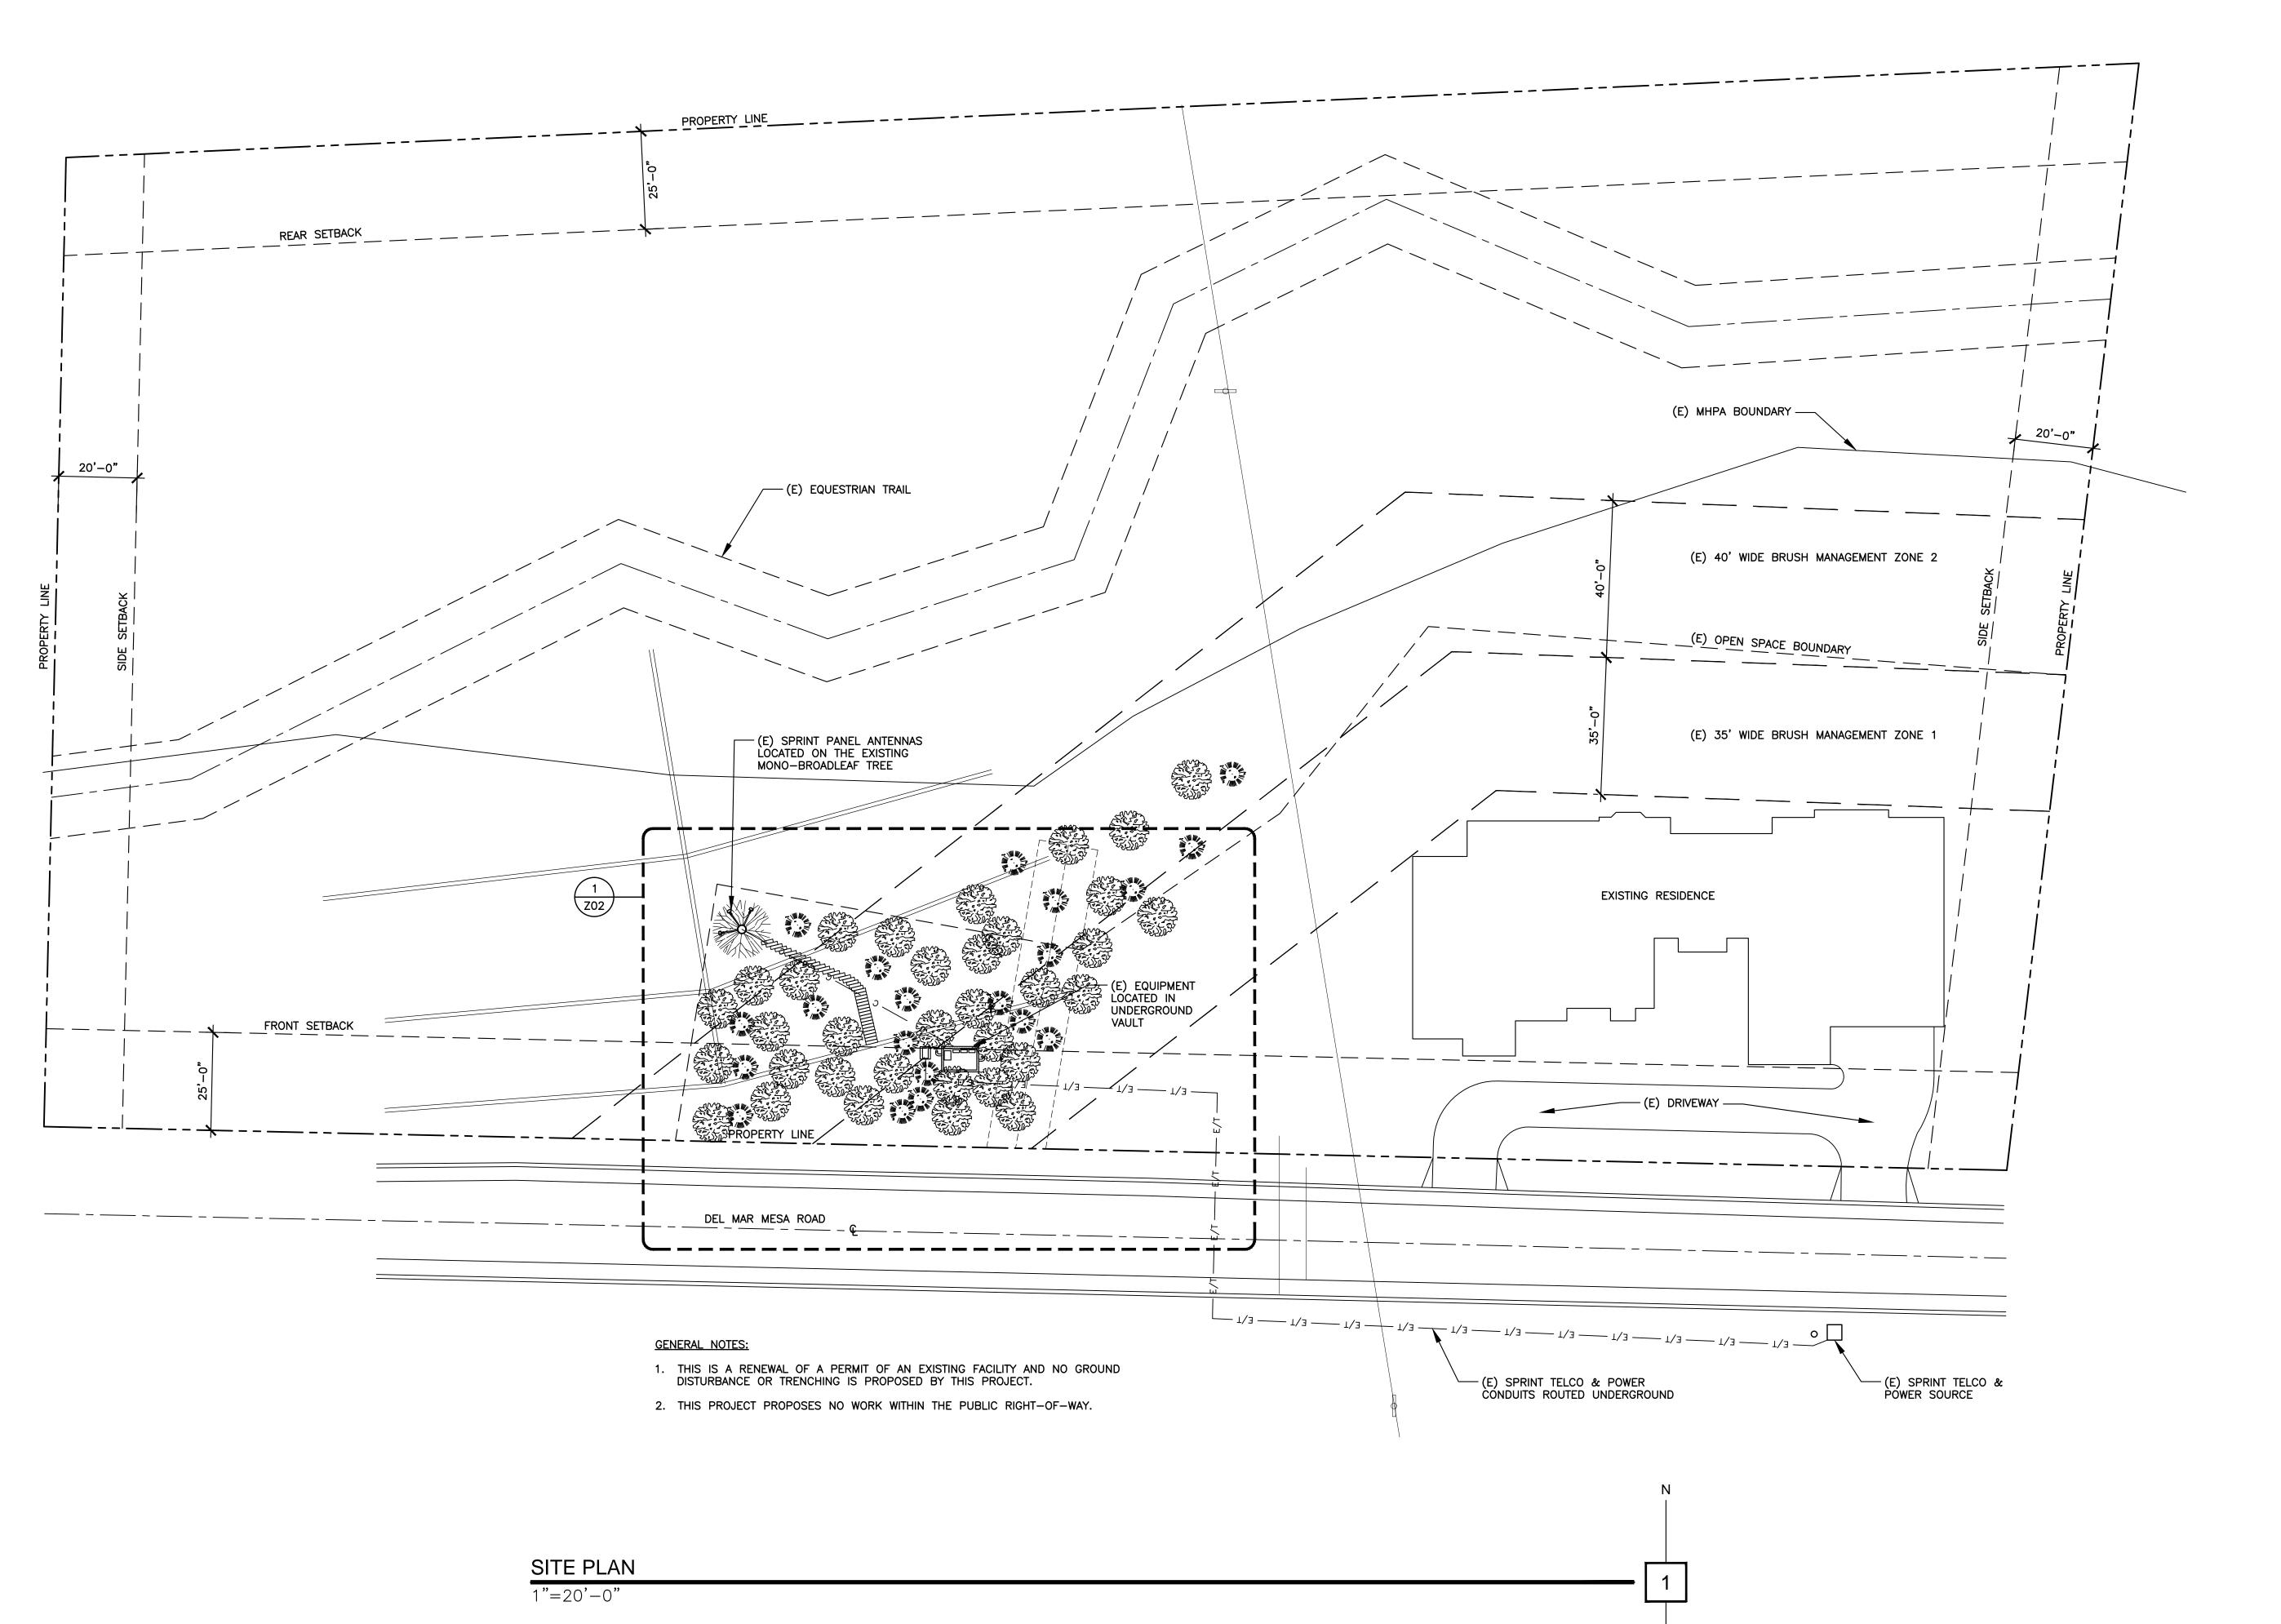

#### BACKGROUND/DISCUSSION

SBA Sprint Del Mar Mesa is an application for a Conditional Use Permit (CUP) for a Wireless Communication Facility (WCF). The project is located in the Del Mar Mesa Community Plan area in the agricultural AR-1-1 zone on portions of a 3.13-acre site. The project is located at 5074 Del Mar Mesa Road and is adjacent to an existing equestrian trail (Attachment 1, 2, & 3). Below the trail are steep, densely vegetated slopes that are part of the City's Multiple Species Conservation Program (MSCP) open space system. Single-unit residential development in the Palacio development is located at the base of the MSCP open space slopes. State Route (SR) 56 is located on the north side of the Palacio development with existing development in the Carmel Valley community on the north side of SR-56.

The project requires a CUP pursuant to Land Development Code (LDC) Section 141.0420(e)(2) for a WCF located within an Agricultural zone. Pursuant to LDC 143.0110(c)(1), an SDP is not required since no additional development would occur beyond the existing footprint of the WCF project site which is surrounded by Environmentally Sensitive Lands. As designed, the project complies with LDC Section 141.0420(g) which requires the applicant to use all reasonable means to conceal or minimize

### **ZONING INFORMATION:**

**ZONE:** AR-1-1

**HEIGHT LIMIT:** 30-feet – No change proposed **FRONT SETBACK:** 25-feet – No change proposed **SIDE SETBACK:** 20-feet – No change proposed **REAR SETBACK:** 25-feet – No change proposed

| ADJACENT PROPERTIES:                     | LAND USE<br>DESIGNATION &<br>ZONE                                                                   | EXISTING LAND USE           |  |
|------------------------------------------|-----------------------------------------------------------------------------------------------------|-----------------------------|--|
| NORTH:                                   | Residential; AR-1-1                                                                                 | Equestrian Trail/Open Space |  |
| SOUTH:                                   | Residential; AR-1-1                                                                                 | Residential                 |  |
| EAST:                                    | Residential; AR-1-1                                                                                 | Equestrian Trail/Open Space |  |
| WEST:                                    | Residential; AR-1-1                                                                                 | Residential                 |  |
| DEVIATIONS OR VARIANCES REQUESTED:       | None                                                                                                |                             |  |
| COMMUNITY PLANNING GROUP RECOMMENDATION: | The project will be presented to the Del Mar Mesa<br>Community Planning Board on September 8, 2016. |                             |  |