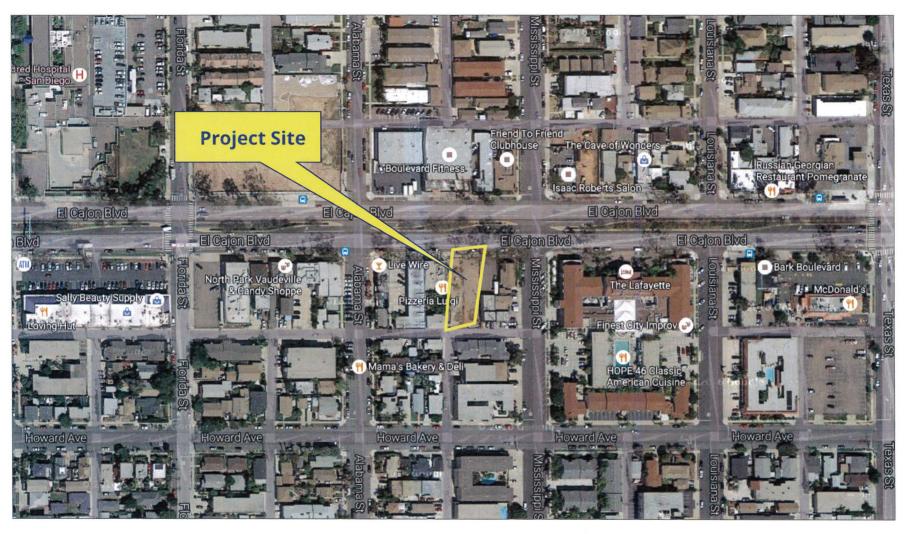

#### **BACKGROUND**

The 0.24-acre site is located at 2129 El Cajon Boulevard (Attachment 1) in the CL-1 zone of the Mid-City Communities Planned District within the Greater North Park Community Plan area.

## **Location Aerial Photo**

THE EVELYN MW – 2129 EL CAJON BOULEVARD PROJECT NO. 491832