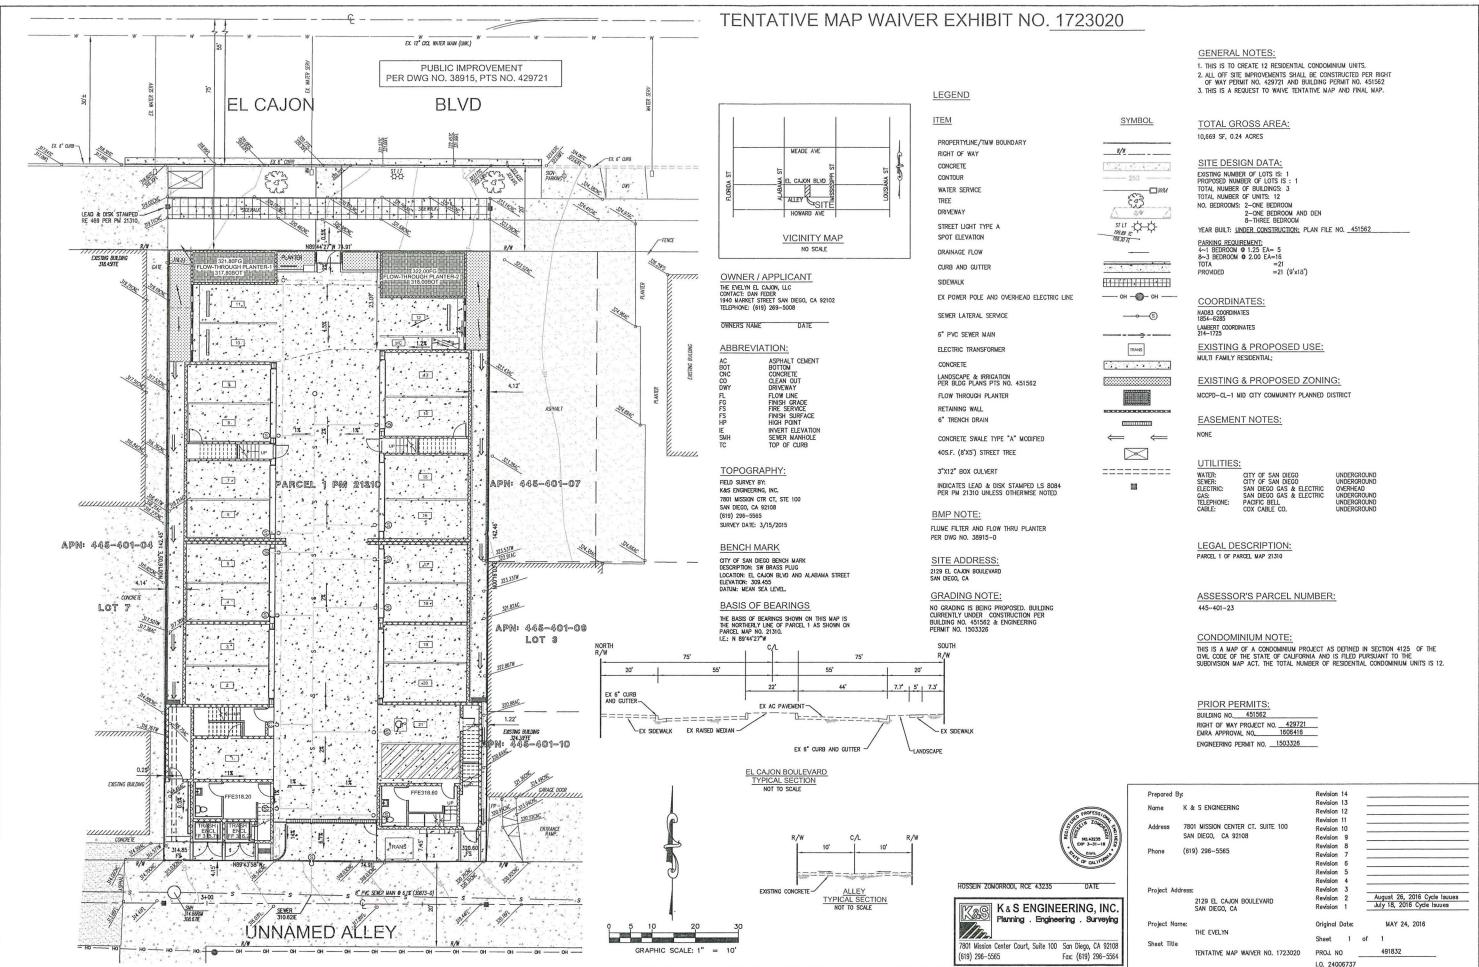

#### **Project Description:**

The proposed project requires a Tentative Map Waiver per SDMC Section 125.0120(b)(1) to create twelve residential condominium units (under construction) on a single parcel that was previously mapped. The project as proposed requires a Process Three, Hearing Officer decision with appeal rights to the Planning Commission.

The project requires 21 parking spaces and 21 parking spaces are provided. The proposed subdivision is consistent with the development regulations of the underlying zone and complies with the set is k, floor area ratio, density and landscaping requirements. No deviations are requested with this action.

The twelve units under construction consist of four, one-bedroom units and eight, three-bedroom units. The development is being constructed by right in accordance with the SDMC base zone

regulations. The ministerial building permits were approved in May 2016, via Project No. 451562. At the time of building permit issuance the applicant paid an in-lieu fee to comply with the City's Affordable Housing Regulations. During the ministerial review the project was determined to be in compliance with all underlying zone regulations including but not limited to height, floor area ratio, parking, setbacks and landscaping. The project proposes the creation of condominium units for home ownership opportunities and does not affect the previously approved building permits.