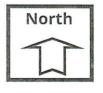

#### Greater North Park Community Plan:

The project site is designated commercial in the Greater North Park Community Plan. The City has implemented this designation by the adoption of the Mid-Cities Community Planned District and the CL-1 zone. The Commercial Linear (CL) zones provide for automobile oriented commercial districts in which residential or mixed-use development is encouraged and allows a variety of commercial and residential uses. The Community Plan recommends concentrating high-density areas in the central portion of the community in close proximity to major public transit corridors and to the community's primary commercial areas. Residential development along the El Cajon corridor is permitted with a density range of 45-55 dwelling units per acre per the Community Plan. The twelve units proposed on the 0.24-acre site create a density of 48 dwelling units per acre.

# Land Use Map

THE EVELYN MW – 2129 EL CAJON BOULEVARD PROJECT NO. 491832