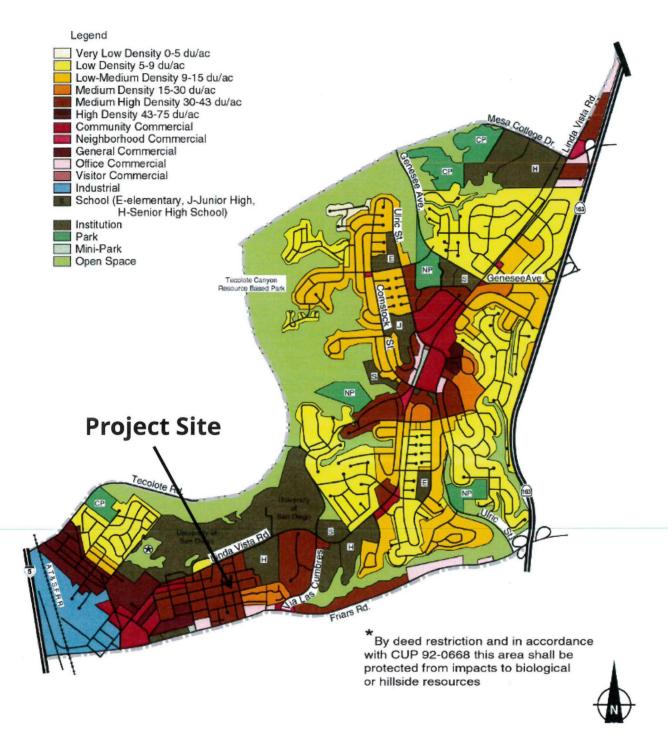

### **BACKGROUND**

The 0.114-acre site is located at 5842 Lauretta Street (Attachment 1), in the RM-3-7 Zone of the Linda Vista Community Plan (Attachment 2). The project site consists of one existing lot, which would remain as one lot. Approving the Tentative Map Waiver (TMW) would create three residential condominiums.

The RM-3-7 Zone allows residential development at a density of one unit per 1,000 square feet of lot area, which would allow four units on the site. The Linda Vista Community Plan designates this site for Medium-High Density (30 – 43 dwelling units per acre), which would allow 3 to 4 dwelling units on the 0.114-acre site. Therefore, the proposed three condominiums would be consistent with the Linda Vista Community Plan.

# **Land Use Map**

<u>Lauretta Street Homes Map Waiver/5842 Lauretta Street</u> PROJECT NO. 487267