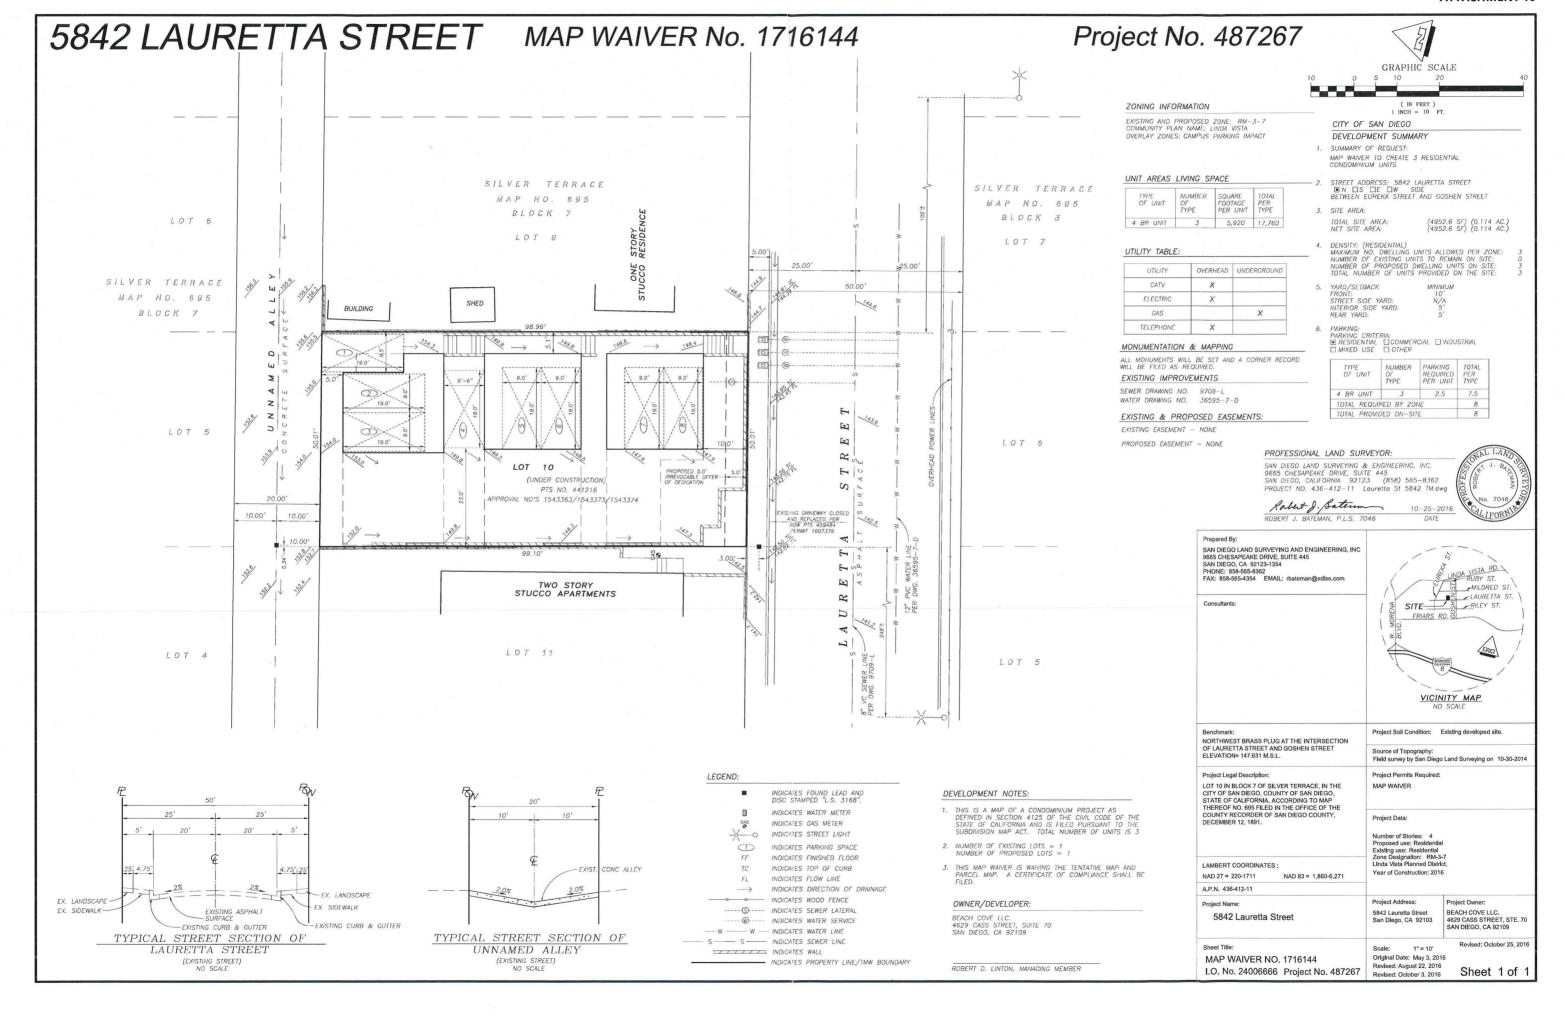

### **BACKGROUND**

The 0.114-acre site is located at 5842 Lauretta Street (Attachment 1), in the RM-3-7 Zone of the Linda Vista Community Plan (Attachment 2). The project site consists of one existing lot, which would remain as one lot. Approving the Tentative Map Waiver (TMW) would create three residential condominiums.

The RM-3-7 Zone allows residential development at a density of one unit per 1,000 square feet of lot area, which would allow four units on the site. The Linda Vista Community Plan designates this site for Medium-High Density (30 – 43 dwelling units per acre), which would allow 3 to 4 dwelling units on the 0.114-acre site. Therefore, the proposed three condominiums would be consistent with the Linda Vista Community Plan.

On March 25, 2016, the four-story concrete building was approved under Project No. 441216, Building Permit Nos. 1543363, 1543373, and 1543374. The three units include three, four-bedroom units. A total of eight onsite parking spaces are provided, in compliance with San Diego Municipal Code (SDMC) requirements.

The applicant is also requesting that the requirement to underground the existing offsite, overhead utilities be waived. SDMC Section 144.0242 allows the subdivider to apply for a waiver of the requirement to underground such utilities within the boundary of the subdivision or within the abutting public rights-of-way. The closest power pole to the project site is located across the street in the public right-of-way along Lauretta Street. The City's Undergrounding Master Plan for Fiscal Year 2009 designates the site within Block 6A2, which currently has an estimated undergrounding start date in 2030. City staff has determined the underground waiver request qualifies for consideration pursuant to SDMC Section 144.0242(c)(1)(b) in that the conversion involves a short span of overhead utilities less than a full block in length and the conversion would not represent a logical extension to an underground facility. The applicant is required to underground any new service runs to any new or proposed structures and all onsite utilities within the subdivision per the conditions contained in the draft Tentative Map Waiver Resolution (Attachment 5).

The project has been conditioned to construct public improvements, as shown on the approved construction plan for Right-of-Way Permit No. 1607379 (PTS No. 441216) including new City Standard curbs, gutters, and sidewalks, satisfactory to the City Engineer.