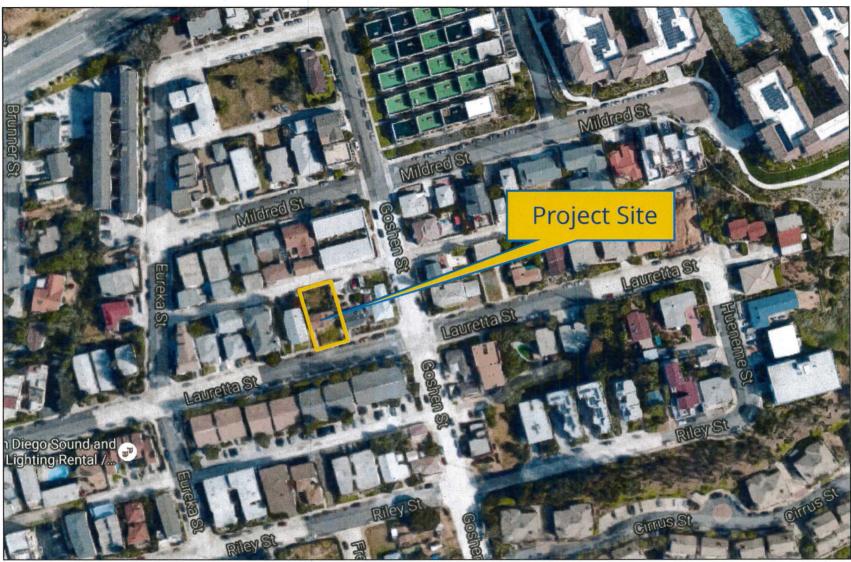

### **BACKGROUND**

The 0.114-acre site is located at 5842 Lauretta Street (Attachment 1), in the RM-3-7 Zone of the Linda Vista Community Plan (Attachment 2). The project site consists of one existing lot, which would remain as one lot. Approving the Tentative Map Waiver (TMW) would create three residential condominiums.

### **Aerial Photo**

<u>Lauretta Street Homes Map Waiver/5842 Lauretta Street</u> PROJECT NO. 487267

ATTACHMENT :

| PROJECT DATA SHEET                                                                                                                                                                                                                                             |  |  |  |  |
|----------------------------------------------------------------------------------------------------------------------------------------------------------------------------------------------------------------------------------------------------------------|--|--|--|--|
| PROJECT NAME: LAURETTA STREET HOMES MAP WAIVER (PTS 487267)                                                                                                                                                                                                    |  |  |  |  |
| PROJECT DESCRIPTION:  LINDA VISTA (Process 3) Map Waiver for the subdivision of 3 condominium units within a structure currently under construction as to request a waiver to undergrounding utilities. The 0.11-acre site is located at 5842 Lauretta Street. |  |  |  |  |
| COMMUNITY PLAN AREA: Linda Vista                                                                                                                                                                                                                               |  |  |  |  |
| DISCRETIONARY ACTIONS: Process 3 Map Waiver                                                                                                                                                                                                                    |  |  |  |  |
| COMMUNITY PLAN LAND USE DESIGNATION:  Low (9-15) and Medium – High (30-43)                                                                                                                                                                                     |  |  |  |  |
| ZONING INFORMATION:                                                                                                                                                                                                                                            |  |  |  |  |